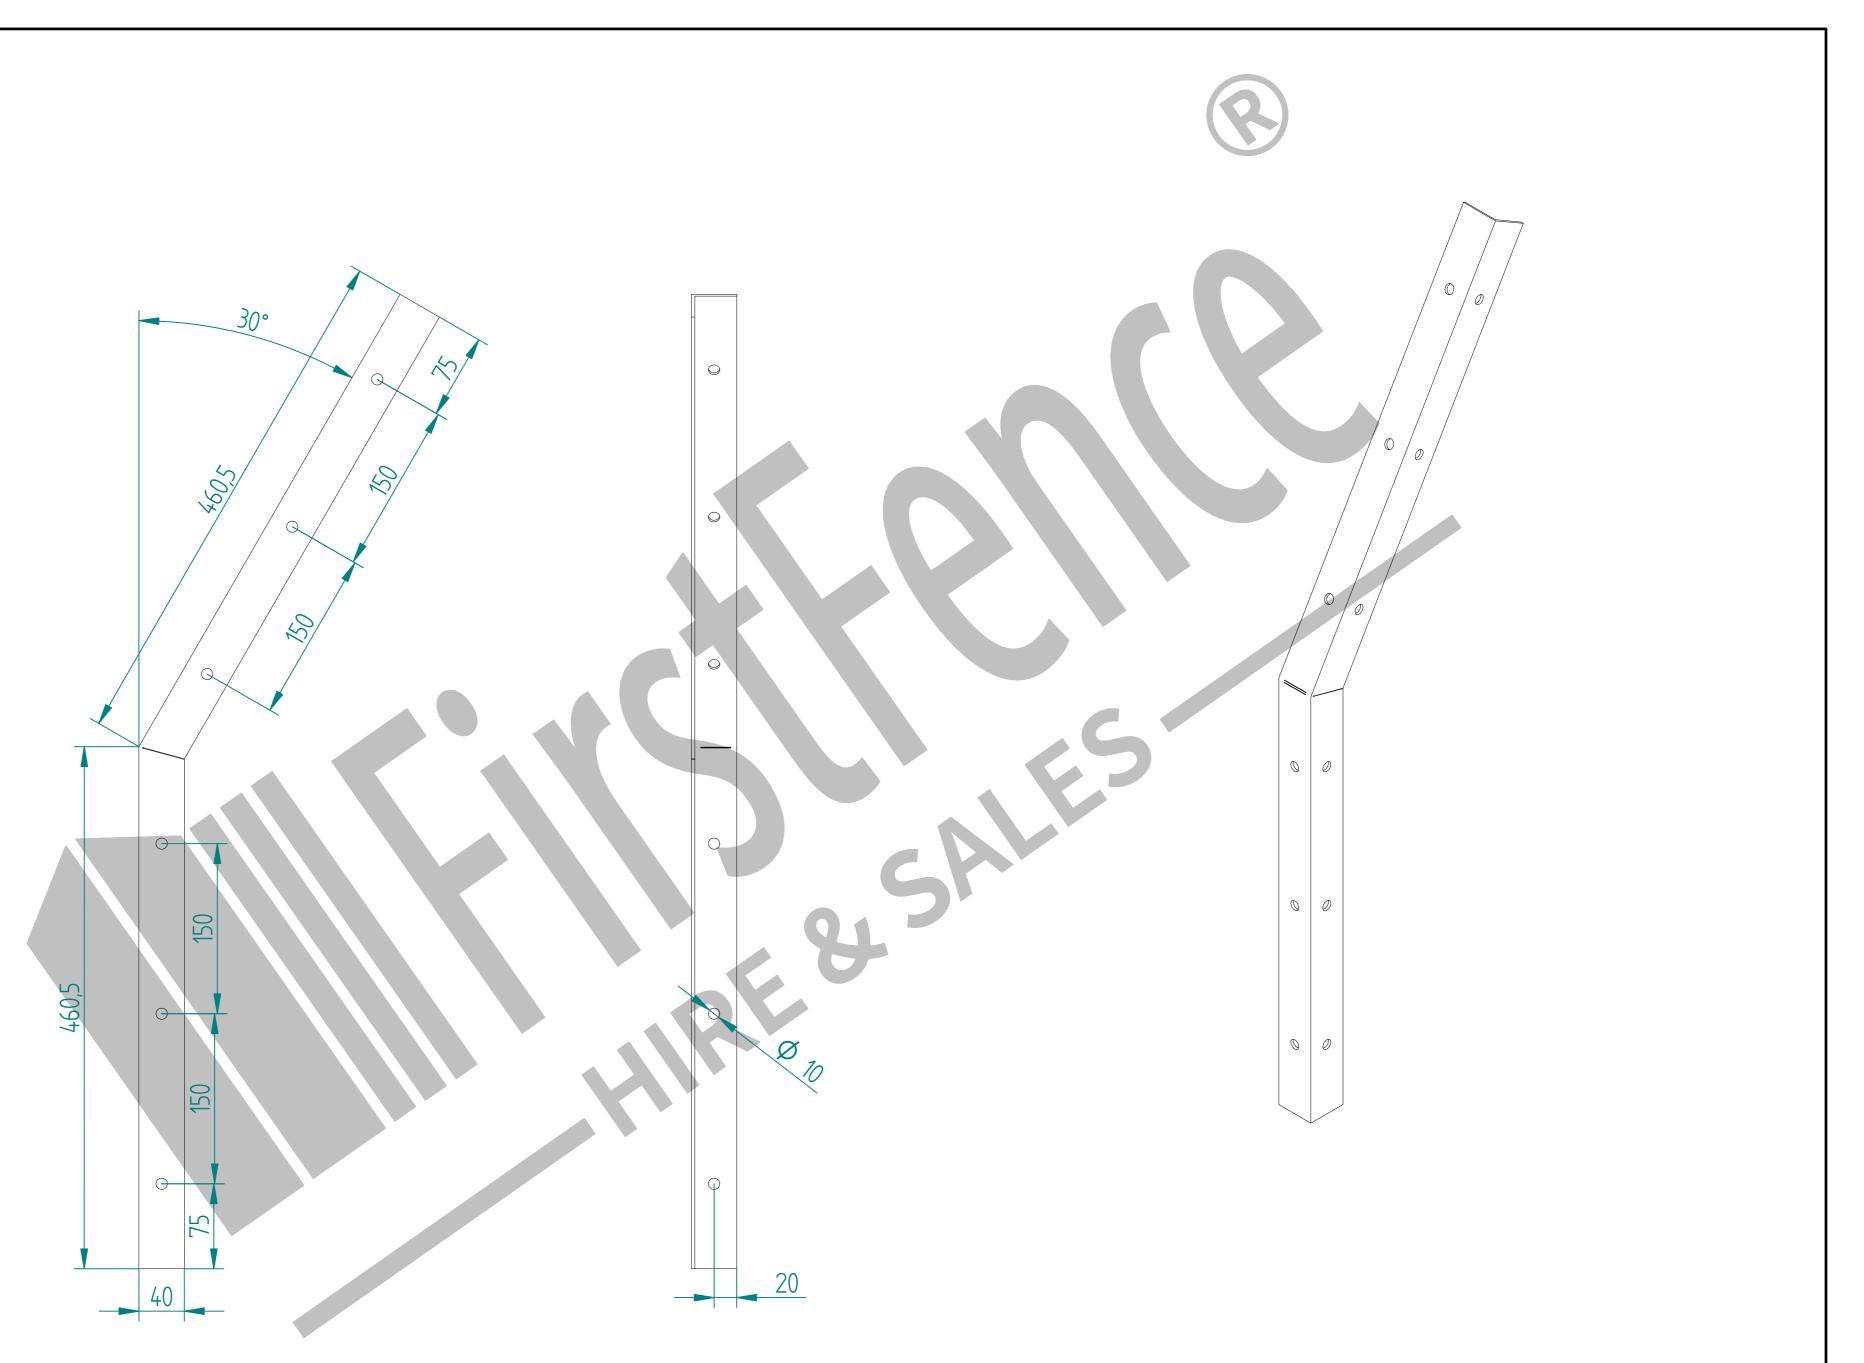

|                                      | NAME                 | DATE              | TITLE                                                                                                                                                   | e<br>BARB-ERA-0001 – ERANKED  |                |  |  |
|--------------------------------------|----------------------|-------------------|---------------------------------------------------------------------------------------------------------------------------------------------------------|-------------------------------|----------------|--|--|
| DRAWN                                | L.T                  | 08/09/20          |                                                                                                                                                         | ANGLE BRACKET FOR BARBED WIRE |                |  |  |
| TOLERANCE                            | ± 2mm<br>Unless Stat |                   |                                                                                                                                                         |                               |                |  |  |
| Unless Stated Otherwise<br>3RD ANGLE |                      |                   | HIRE & SALES Derbyshire, DE11 8EA<br>01283 512 111 sales@firstfence.co.uk                                                                               |                               |                |  |  |
|                                      |                      | size<br><b>A2</b> | NOTE:<br>SHOLLD AND JISCREPANCIES BE FOUND WITH THIS DRAWING, PLEASE INFORM<br>FIRSTFEAKE.<br>COPYRIGHT OF THIS DRAWING IS OWNED BY FIRSTFEAKE LIMITED. |                               | <sup>rev</sup> |  |  |
| $\bigcirc$                           |                      |                   | wEIGHT: <mark>1.6 kg</mark>                                                                                                                             |                               | SHEET 1 OF 1   |  |  |