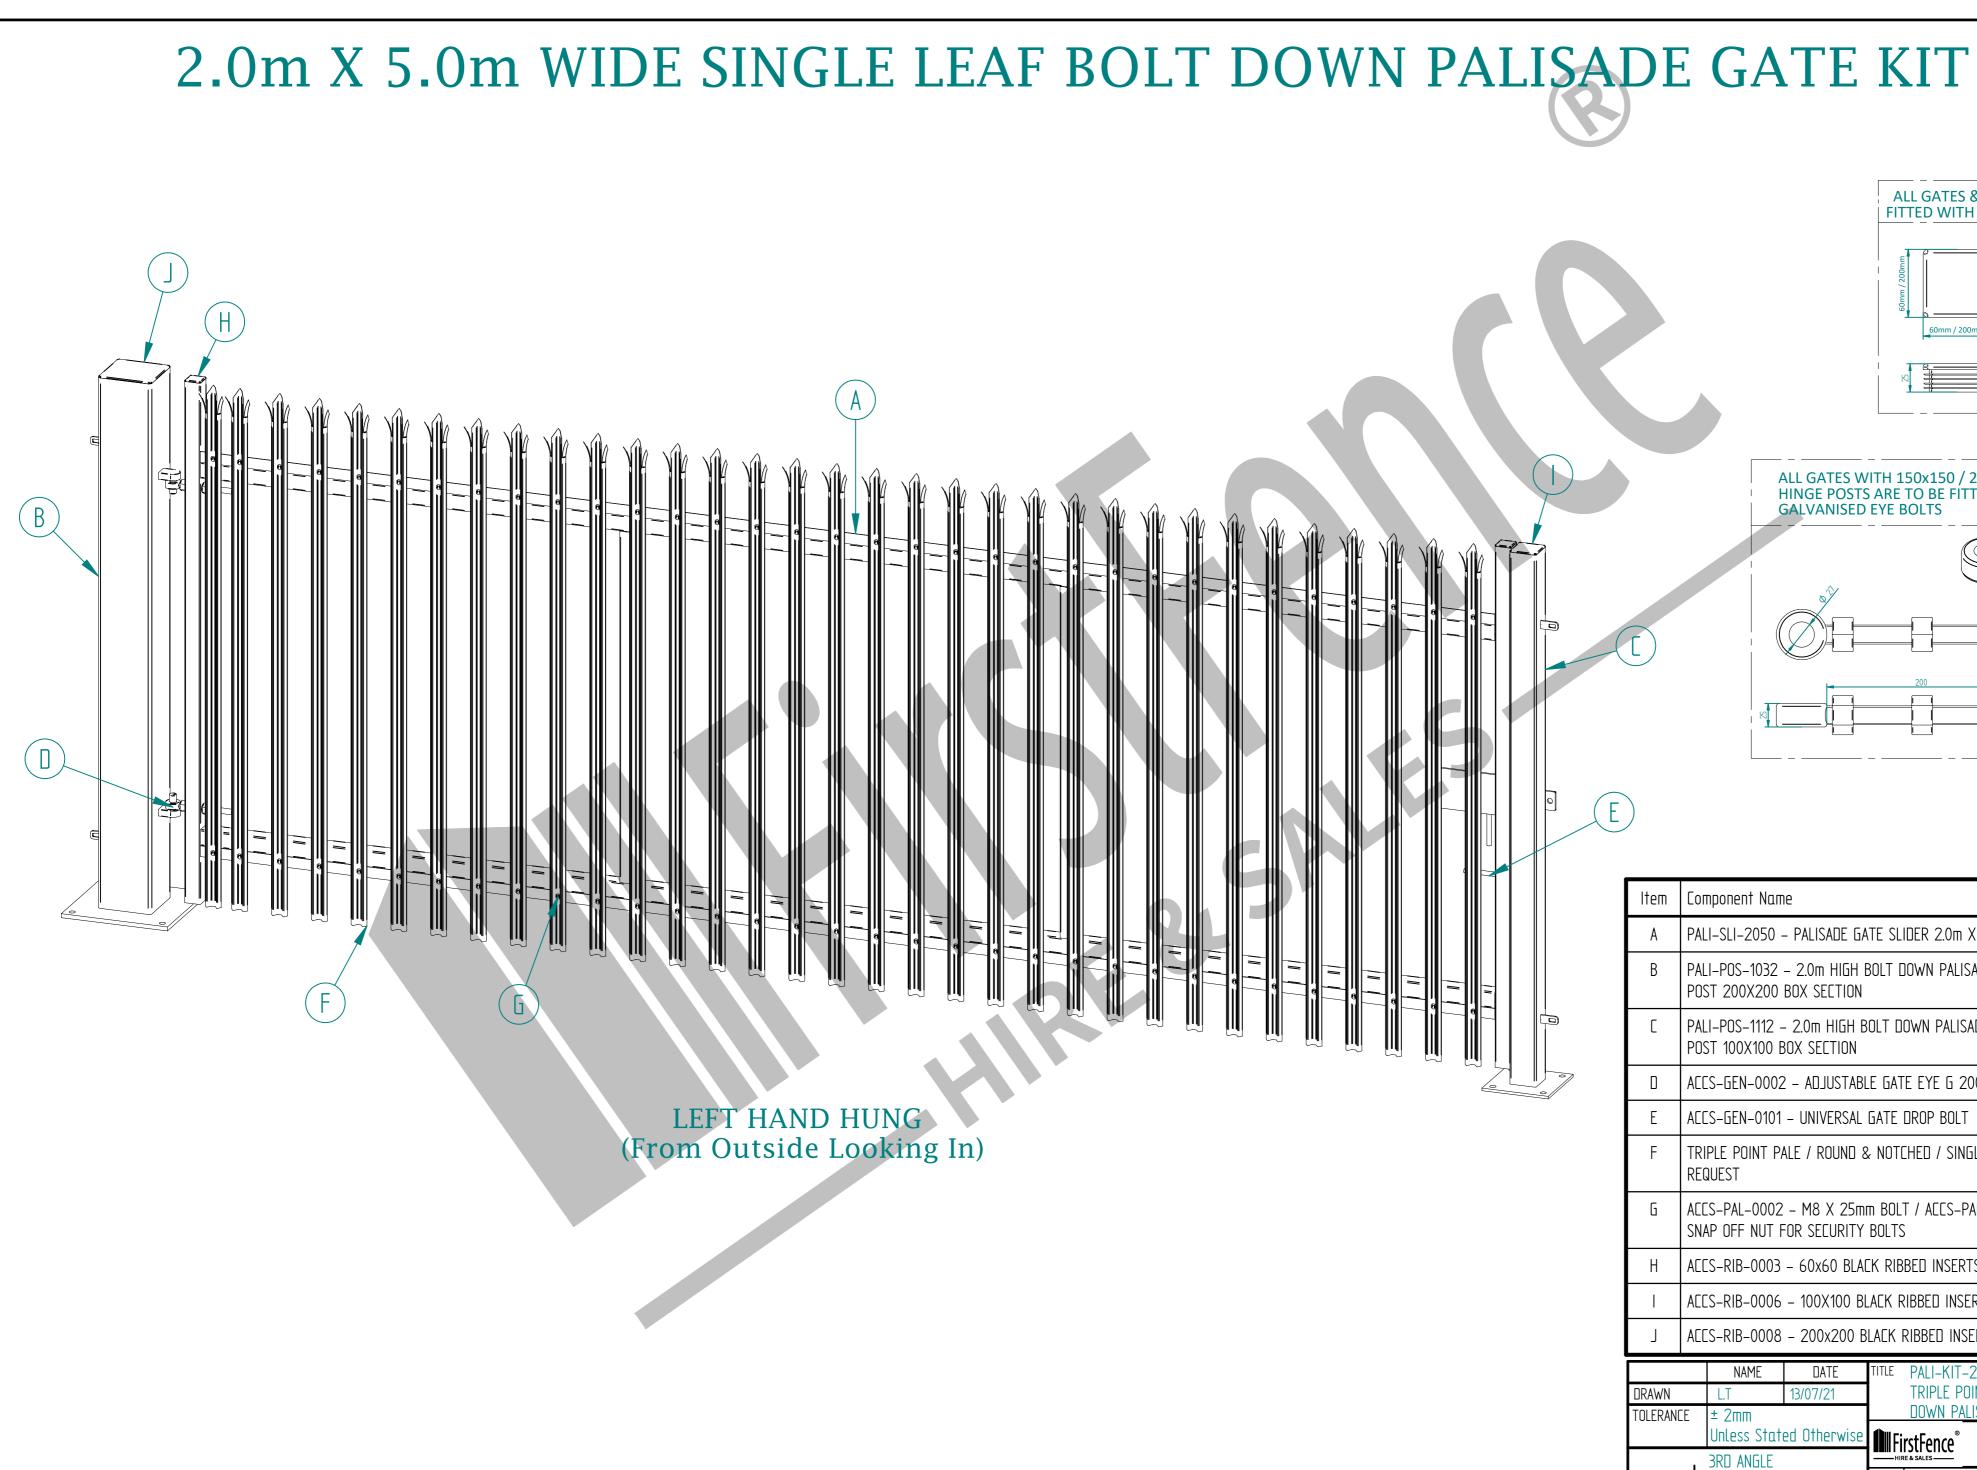

# ALL GATES WITH 150x150 / 200x200 BOX SECTION HINGE POSTS ARE TO BE FITTED WITH TWO GALVANISED EYE BOLTS

| ltem                                                                                                                                                                                                                                                                            | Component Name                                                                         | Quantity |
|---------------------------------------------------------------------------------------------------------------------------------------------------------------------------------------------------------------------------------------------------------------------------------|----------------------------------------------------------------------------------------|----------|
| А                                                                                                                                                                                                                                                                               | PALI–SLI–2050 – PALISADE GATE SLIDER 2.0m X 5.0m WIDE                                  | 1        |
| В                                                                                                                                                                                                                                                                               | PALI–POS–1032 – 2.0m HIGH BOLT DOWN PALISADE HINGE GATE<br>POST 200X200 BOX SECTION    | 1        |
| C                                                                                                                                                                                                                                                                               | PALI–POS–1112 – 2.0m HIGH BOLT DOWN PALISADE CATCH GATE<br>POST 100X100 BOX SECTION    | 1        |
| D                                                                                                                                                                                                                                                                               | AEES-GEN-0002 – ADJUSTABLE GATE EYE G 200mm cw 25mm                                    | 2        |
| E                                                                                                                                                                                                                                                                               | AEES-GEN-0101 – UNIVERSAL GATE DROP BOLT                                               | 1        |
| F                                                                                                                                                                                                                                                                               | TRIPLE POINT PALE / ROUND & NOTEHED / SINGLE POINT. ON<br>REQUEST                      | 33       |
| G                                                                                                                                                                                                                                                                               | AEES-PAL-0002 – M8 X 25mm BOLT / AEES-PAL-0003 – M8<br>SNAP OFF NUT FOR SEEURITY BOLTS | 66       |
| Н                                                                                                                                                                                                                                                                               | AEES-RIB-0003 – 60x60 BLAEK RIBBED INSERTS                                             | 2        |
| I                                                                                                                                                                                                                                                                               | AEES-RIB-0006 - 100X100 BLAEK RIBBED INSERTS                                           | 1        |
| J                                                                                                                                                                                                                                                                               | AEES-RIB-0008 – 200x200 BLAEK RIBBED INSERTS                                           | 1        |
| NAME   DATE   TITLE   PALI-KIT-2029 - 2.0m X 5.0m WIDE     DRAWN   L.T   13/07/21   TRIPLE POINTED SINGLE LEAF BOLT     TOLERANCE   ± 2mm   DOWN PALISADE GATE KIT     Unless Stated Otherwise   First Fence Ind, Kiln Way, Swadlincote, Derbyshire, DE11 8EA     DDD ANGLE   E |                                                                                        |          |
| 3RD ANGLE O1283 S12 T11 sates@drirsteend   SIZE NOTE   SIZE NOTE   A2 PRISTENCE   COPYRIGHT OF THIS DRAWING, PLASE INFORM   WEIGHT: 238.7 kg                                                                                                                                    |                                                                                        |          |