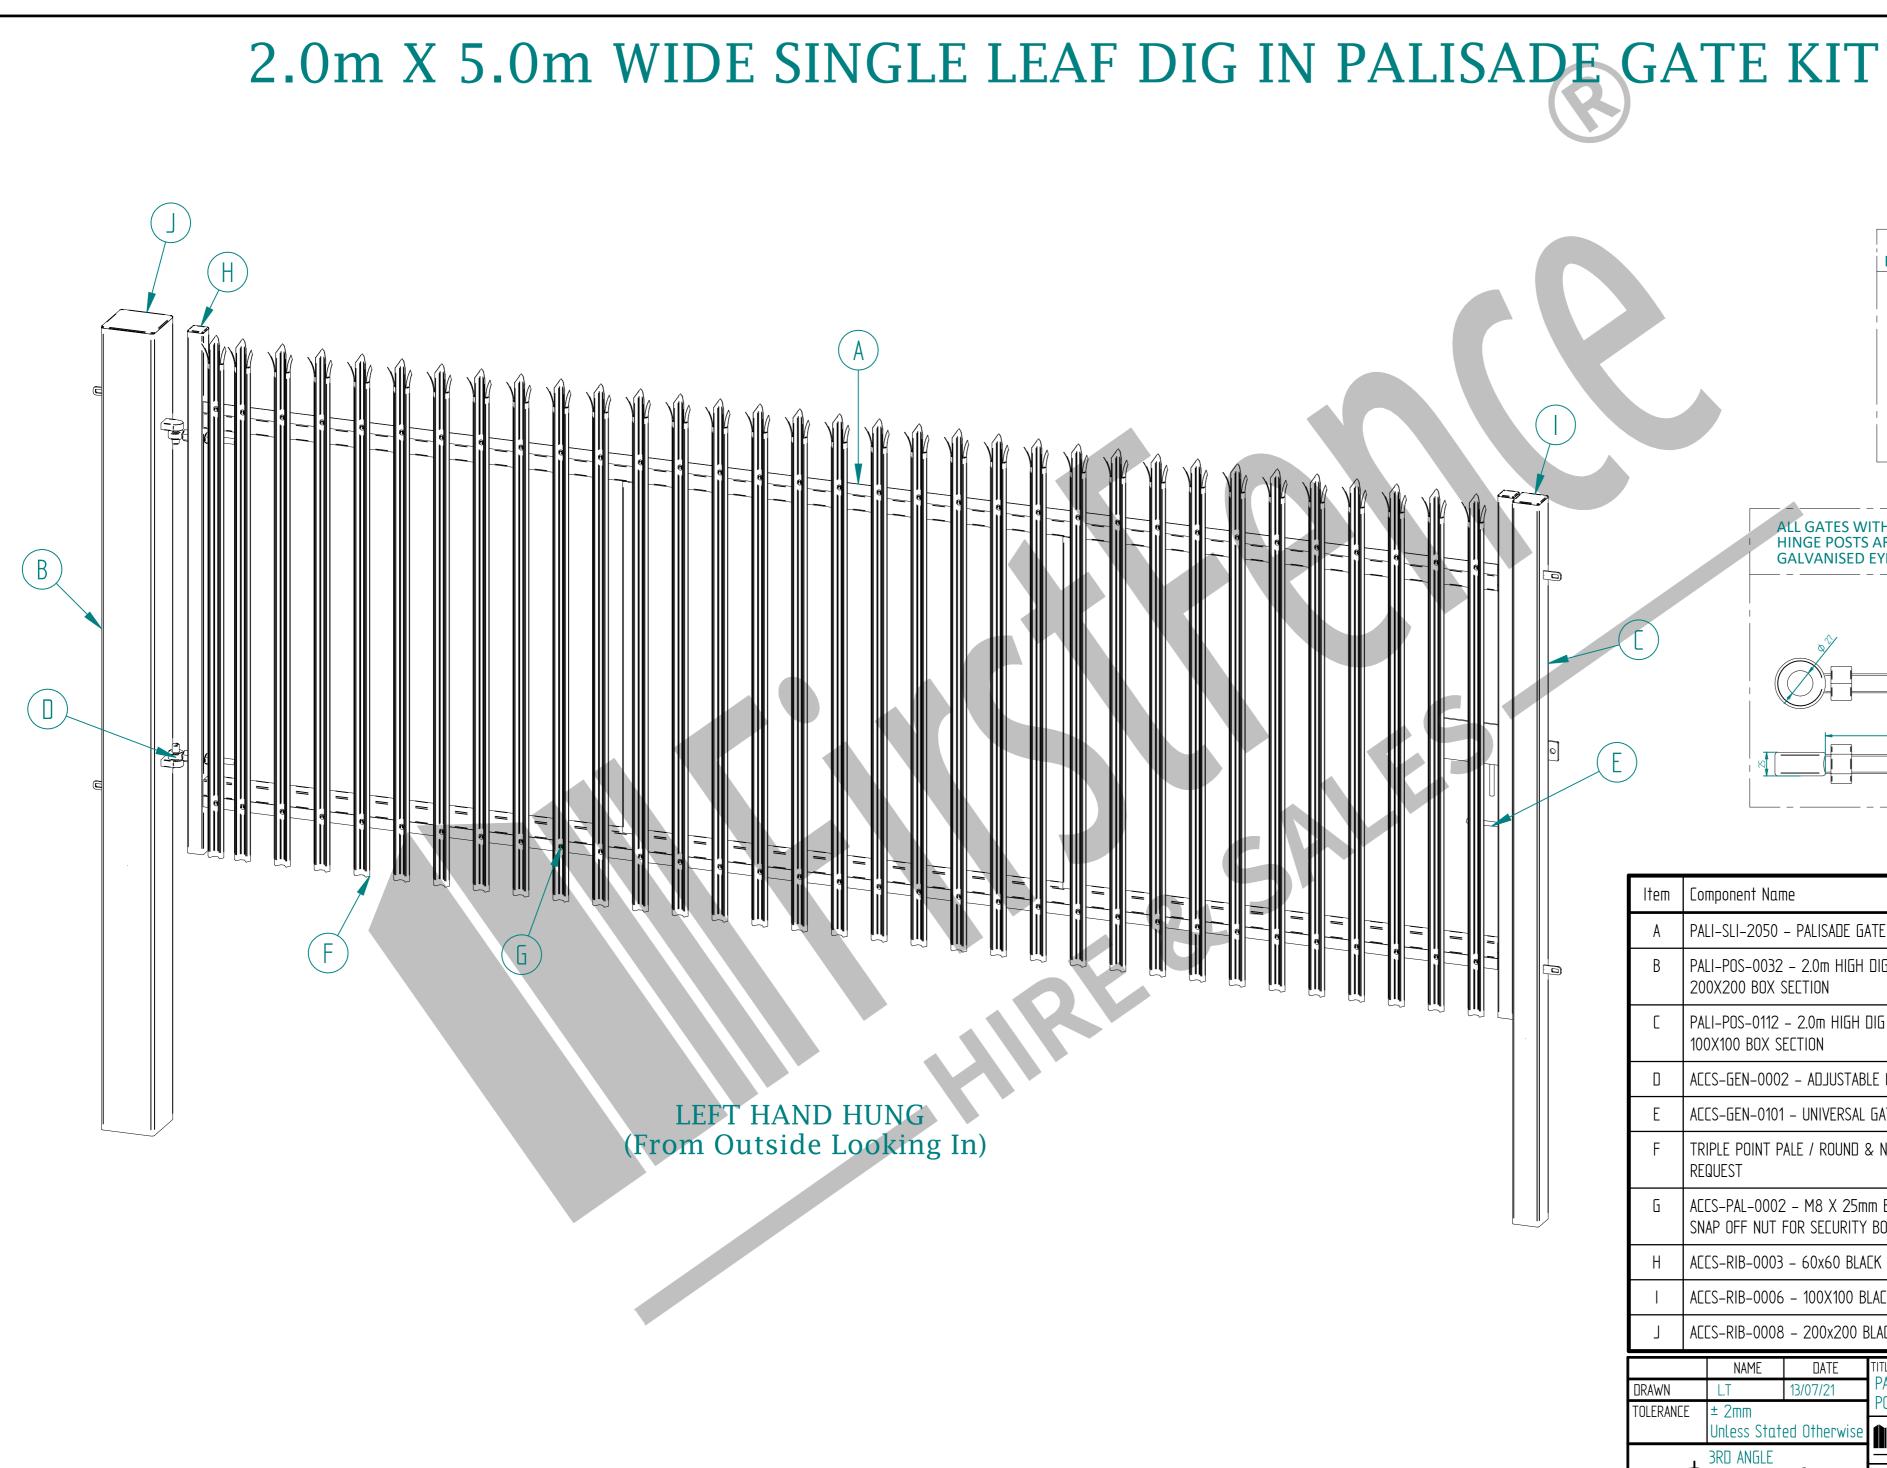

## ALL GATES WITH 150x150 / 200x200 BOX SECTION HINGE POSTS ARE TO BE FITTED WITH TWO GALVANISED EYE BOLTS

| ·                                                                                                                                                                                                                                                                                                   |                                                                                        |          |  |
|-----------------------------------------------------------------------------------------------------------------------------------------------------------------------------------------------------------------------------------------------------------------------------------------------------|----------------------------------------------------------------------------------------|----------|--|
| ltem                                                                                                                                                                                                                                                                                                | Component Name                                                                         | Quantity |  |
| А                                                                                                                                                                                                                                                                                                   | PALI–SLI–2050 – PALISADE GATE SLIDER 2.0m X 5.0m WIDE                                  | 1        |  |
| В                                                                                                                                                                                                                                                                                                   | PALI-POS-0032 – 2.0m HIGH DIG IN PALISADE HINGE GATE POST<br>200X200 BOX SECTION       | 1        |  |
| C                                                                                                                                                                                                                                                                                                   | PALI-POS-0112 – 2.0m HIGH DIG IN PALISADE CATCH GATE POST<br>100X100 BOX SECTION       | 1        |  |
| D                                                                                                                                                                                                                                                                                                   | AEES-GEN-0002 – ADJUSTABLE GATE EYE G 200mm cw 25mm                                    | 2        |  |
| E                                                                                                                                                                                                                                                                                                   | ACCS-GEN-0101 – UNIVERSAL GATE DROP BOLT                                               | 1        |  |
| F                                                                                                                                                                                                                                                                                                   | TRIPLE POINT PALE / ROUND & NOTEHED / SINGLE POINT. ON<br>REQUEST                      | 33       |  |
| G                                                                                                                                                                                                                                                                                                   | AEES-PAL-0002 – M8 X 25mm BOLT / AEES-PAL-0003 – M8<br>SNAP OFF NUT FOR SEEURITY BOLTS | 66       |  |
| Н                                                                                                                                                                                                                                                                                                   | AEES-RIB-0003 – 60x60 BLAEK RIBBED INSERTS                                             | 2        |  |
| I                                                                                                                                                                                                                                                                                                   | AEES-RIB-0006 - 100X100 BLAEK RIBBED INSERTS                                           | 1        |  |
| Ţ                                                                                                                                                                                                                                                                                                   | AEES-RIB-0008 – 200x200 BLAEK RIBBED INSERTS                                           | 1        |  |
| NAME   DATE   TITLE     DRAWN   L.T   13/07/21   PALI-KIT-1029 - 2.0m X 5.0m WIDE TRIPLE     TOLERANCE   ± 2mm   POINTED SINGLE LEAF DIG IN PALISADE GATE KIT     Unless Stated Otherwise   First Fence Ind, Kiln Way, Swadlincote, Derbyshire, DE11 8EA     O1283 512 111   sales@firstfence.co.uk |                                                                                        |          |  |
| SIZE NOTE:<br>SUZE SUBJECT SHOLL ANY DISCREPARCES BE FOUND WITH THIS DRAWING, PLEASE INFORM<br>FISTERNEE<br>COPYRIGHT OF THIS DRAWING IS OWNED BY FIRSTERICE LIMITED<br>WEIGHT: 252.3 kg St                                                                                                         |                                                                                        |          |  |