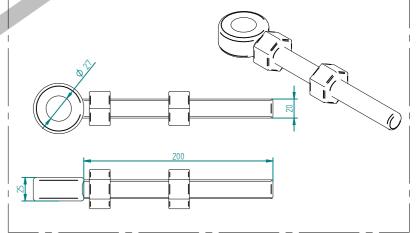

## ALL GATES WITH 150x150 / 200x200 BOX SECTION HINGE POSTS ARE TO BE FITTED WITH TWO GALVANISED EYE BOLTS

| ·                                                                                                                                                                                                                                                                                                   |                                                                                        |          |  |
|-----------------------------------------------------------------------------------------------------------------------------------------------------------------------------------------------------------------------------------------------------------------------------------------------------|----------------------------------------------------------------------------------------|----------|--|
| ltem                                                                                                                                                                                                                                                                                                | Component Name                                                                         | Quantity |  |
| А                                                                                                                                                                                                                                                                                                   | PALI–SLI–2050 – PALISADE GATE SLIDER 2.0m X 5.0m WIDE                                  | 1        |  |
| В                                                                                                                                                                                                                                                                                                   | PALI-POS-0032 – 2.0m HIGH DIG IN PALISADE HINGE GATE POST<br>200X200 BOX SECTION       | 1        |  |
| C                                                                                                                                                                                                                                                                                                   | PALI-POS-0112 – 2.0m HIGH DIG IN PALISADE CATCH GATE POST<br>100X100 BOX SECTION       | 1        |  |
| D                                                                                                                                                                                                                                                                                                   | AEES-GEN-0002 – ADJUSTABLE GATE EYE G 200mm cw 25mm                                    | 2        |  |
| E                                                                                                                                                                                                                                                                                                   | ACCS-GEN-0101 – UNIVERSAL GATE DROP BOLT                                               | 1        |  |
| F                                                                                                                                                                                                                                                                                                   | TRIPLE POINT PALE / ROUND & NOTEHED / SINGLE POINT. ON<br>REQUEST                      | 33       |  |
| G                                                                                                                                                                                                                                                                                                   | AEES-PAL-0002 – M8 X 25mm BOLT / AEES-PAL-0003 – M8<br>SNAP OFF NUT FOR SEEURITY BOLTS | 66       |  |
| Н                                                                                                                                                                                                                                                                                                   | AEES-RIB-0003 – 60x60 BLAEK RIBBED INSERTS                                             | 2        |  |
| I                                                                                                                                                                                                                                                                                                   | AEES-RIB-0006 - 100X100 BLAEK RIBBED INSERTS                                           | 1        |  |
| Ţ                                                                                                                                                                                                                                                                                                   | AEES-RIB-0008 – 200x200 BLAEK RIBBED INSERTS                                           | 1        |  |
| NAME   DATE   TITLE     DRAWN   L.T   13/07/21   PALI-KIT-1029 - 2.0m X 5.0m WIDE TRIPLE     TOLERANCE   ± 2mm   POINTED SINGLE LEAF DIG IN PALISADE GATE KIT     Unless Stated Otherwise   First Fence Ind, Kiln Way, Swadlincote, Derbyshire, DE11 8EA     O1283 512 111   sales@firstfence.co.uk |                                                                                        |          |  |
| SIZE NOTE:<br>SUZE SUBJECT SHOLL ANY DISCREPARCES BE FOUND WITH THIS DRAWING, PLEASE INFORM<br>FISTERNEE<br>COPYRIGHT OF THIS DRAWING IS OWNED BY FIRSTERICE LIMITED<br>WEIGHT: 252.3 kg St                                                                                                         |                                                                                        |          |  |