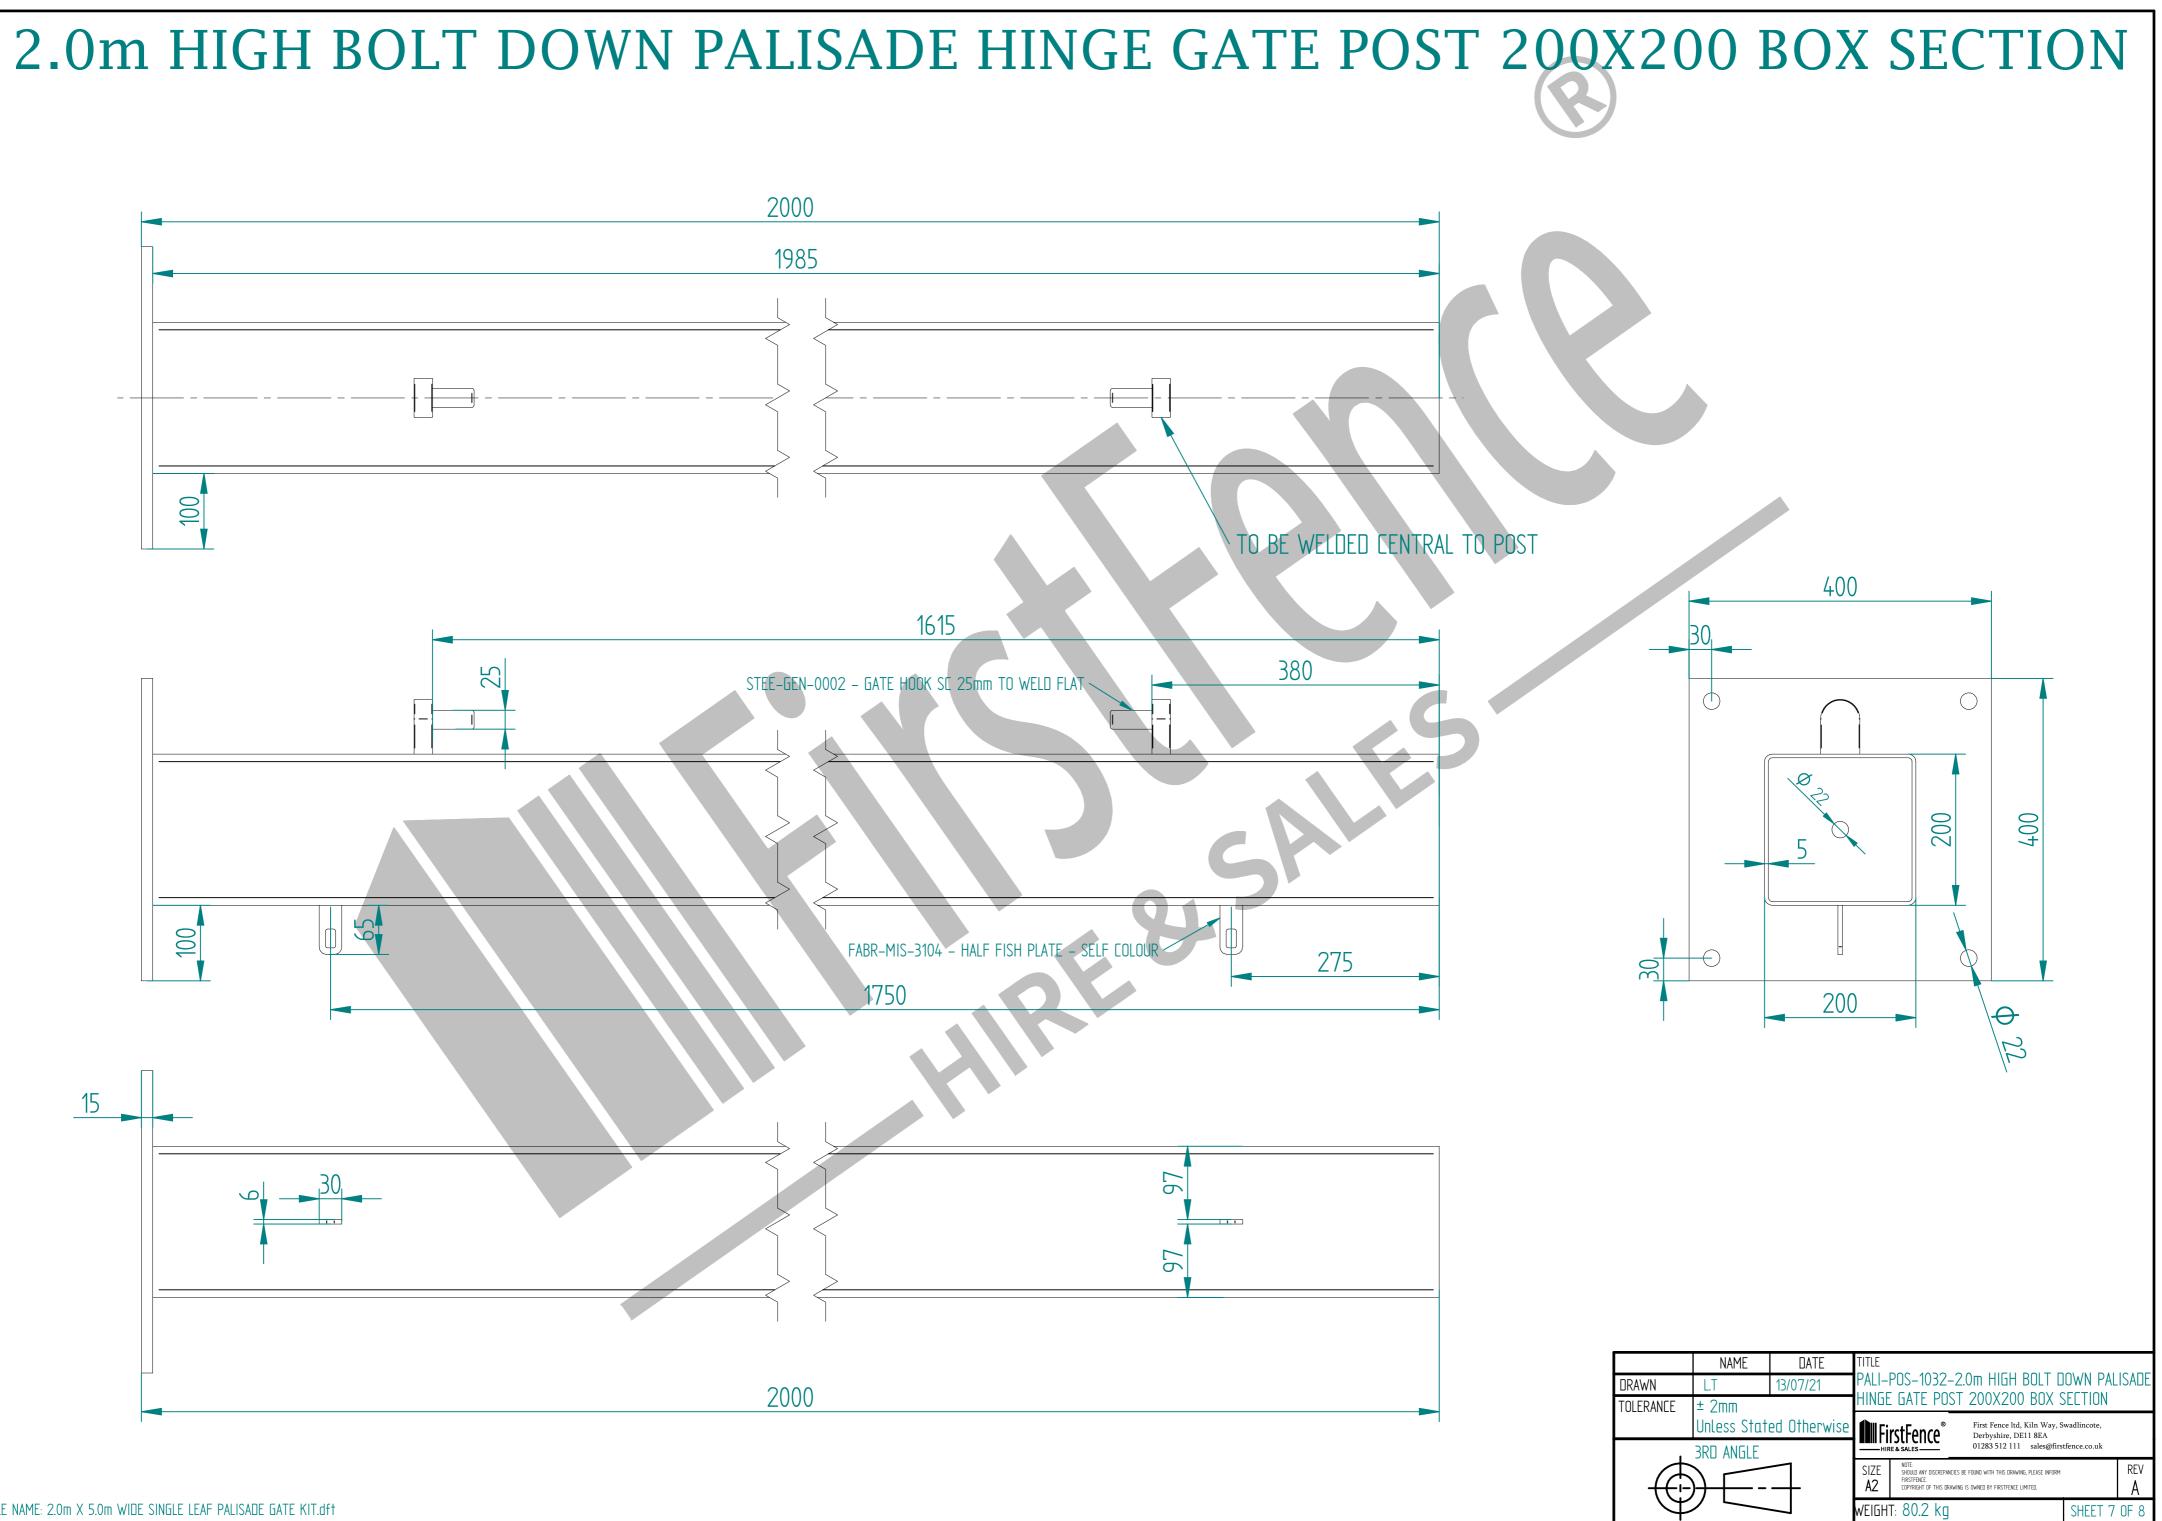

# ALL GATES WITH 150x150 / 200x200 BOX SECTION HINGE POSTS ARE TO BE FITTED WITH TWO GALVANISED EYE BOLTS

| ltem                                                                                                                                                                                                                                                                            | Component Name                                                                         | Quantity |
|---------------------------------------------------------------------------------------------------------------------------------------------------------------------------------------------------------------------------------------------------------------------------------|----------------------------------------------------------------------------------------|----------|
| А                                                                                                                                                                                                                                                                               | PALI–SLI–2050 – PALISADE GATE SLIDER 2.0m X 5.0m WIDE                                  | 1        |
| В                                                                                                                                                                                                                                                                               | PALI–POS–1032 – 2.0m HIGH BOLT DOWN PALISADE HINGE GATE<br>POST 200X200 BOX SECTION    | 1        |
| C                                                                                                                                                                                                                                                                               | PALI–POS–1112 – 2.0m HIGH BOLT DOWN PALISADE CATCH GATE<br>POST 100X100 BOX SECTION    | 1        |
| D                                                                                                                                                                                                                                                                               | AEES-GEN-0002 – ADJUSTABLE GATE EYE G 200mm cw 25mm                                    | 2        |
| E                                                                                                                                                                                                                                                                               | AEES-GEN-0101 – UNIVERSAL GATE DROP BOLT                                               | 1        |
| F                                                                                                                                                                                                                                                                               | TRIPLE POINT PALE / ROUND & NOTEHED / SINGLE POINT. ON<br>REQUEST                      | 33       |
| G                                                                                                                                                                                                                                                                               | AEES-PAL-0002 – M8 X 25mm BOLT / AEES-PAL-0003 – M8<br>SNAP OFF NUT FOR SEEURITY BOLTS | 66       |
| Н                                                                                                                                                                                                                                                                               | AEES-RIB-0003 – 60x60 BLAEK RIBBED INSERTS                                             | 2        |
| I                                                                                                                                                                                                                                                                               | AEES-RIB-0006 - 100X100 BLAEK RIBBED INSERTS                                           | 1        |
| J                                                                                                                                                                                                                                                                               | AEES-RIB-0008 – 200x200 BLAEK RIBBED INSERTS                                           | 1        |
| NAME   DATE   TITLE   PALI-KIT-2029 - 2.0m X 5.0m WIDE     DRAWN   L.T   13/07/21   TRIPLE POINTED SINGLE LEAF BOLT     TOLERANCE   ± 2mm   DOWN PALISADE GATE KIT     Unless Stated Otherwise   First Fence Ind, Kiln Way, Swadlincote, Derbyshire, DE11 8EA     DDD ANGLE   E |                                                                                        |          |
| 3RD ANGLE O1283 S12 T11 sates@drirsteend   SIZE NOTE   SIZE NOTE   A2 PRISTENCE   COPYRIGHT OF THIS DRAWING, PLASE INFORM   WEIGHT: 238.7 kg                                                                                                                                    |                                                                                        |          |