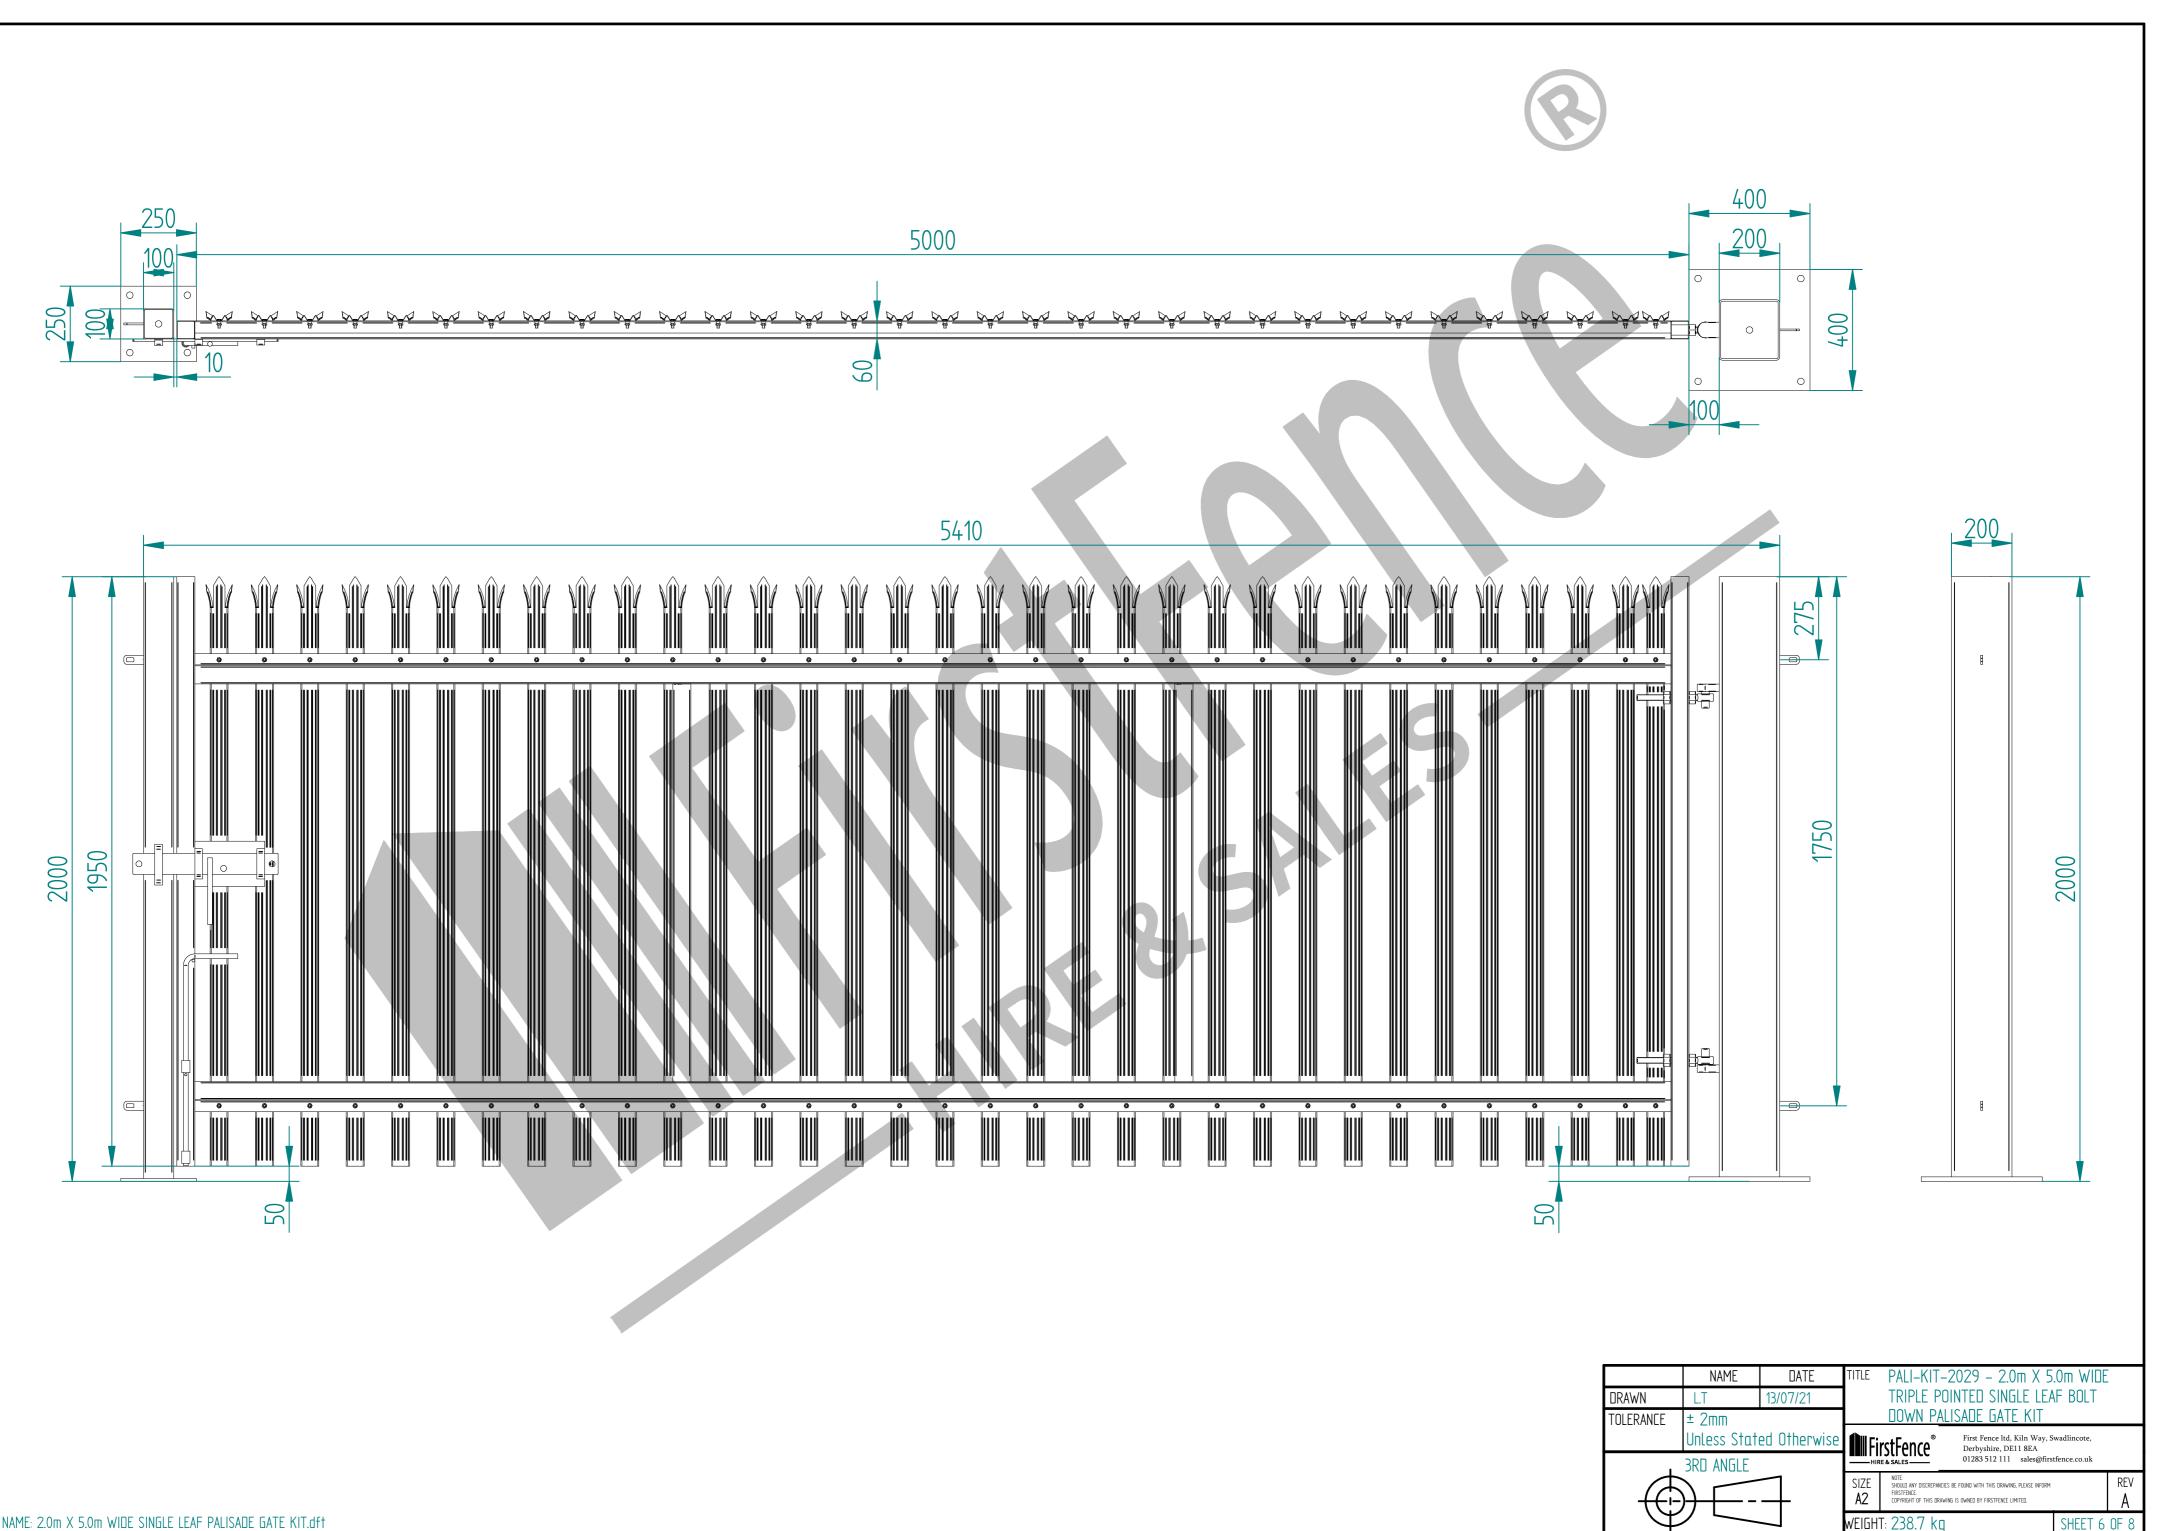

# ALL GATES WITH 150x150 / 200x200 BOX SECTION HINGE POSTS ARE TO BE FITTED WITH TWO GALVANISED EYE BOLTS

| ltem                                                                                                                                                                                                                                                                            | Component Name                                                                         | Quantity |
|---------------------------------------------------------------------------------------------------------------------------------------------------------------------------------------------------------------------------------------------------------------------------------|----------------------------------------------------------------------------------------|----------|
| А                                                                                                                                                                                                                                                                               | PALI–SLI–2050 – PALISADE GATE SLIDER 2.0m X 5.0m WIDE                                  | 1        |
| В                                                                                                                                                                                                                                                                               | PALI–POS–1032 – 2.0m HIGH BOLT DOWN PALISADE HINGE GATE<br>POST 200X200 BOX SECTION    | 1        |
| C                                                                                                                                                                                                                                                                               | PALI–POS–1112 – 2.0m HIGH BOLT DOWN PALISADE CATCH GATE<br>POST 100X100 BOX SECTION    | 1        |
| D                                                                                                                                                                                                                                                                               | AEES-GEN-0002 – ADJUSTABLE GATE EYE G 200mm cw 25mm                                    | 2        |
| E                                                                                                                                                                                                                                                                               | AEES-GEN-0101 – UNIVERSAL GATE DROP BOLT                                               | 1        |
| F                                                                                                                                                                                                                                                                               | TRIPLE POINT PALE / ROUND & NOTEHED / SINGLE POINT. ON<br>REQUEST                      | 33       |
| G                                                                                                                                                                                                                                                                               | AEES-PAL-0002 – M8 X 25mm BOLT / AEES-PAL-0003 – M8<br>SNAP OFF NUT FOR SEEURITY BOLTS | 66       |
| Н                                                                                                                                                                                                                                                                               | AEES-RIB-0003 – 60x60 BLAEK RIBBED INSERTS                                             | 2        |
| I                                                                                                                                                                                                                                                                               | AEES-RIB-0006 - 100X100 BLAEK RIBBED INSERTS                                           | 1        |
| J                                                                                                                                                                                                                                                                               | AEES-RIB-0008 – 200x200 BLAEK RIBBED INSERTS                                           | 1        |
| NAME   DATE   TITLE   PALI-KIT-2029 - 2.0m X 5.0m WIDE     DRAWN   L.T   13/07/21   TRIPLE POINTED SINGLE LEAF BOLT     TOLERANCE   ± 2mm   DOWN PALISADE GATE KIT     Unless Stated Otherwise   First Fence Ind, Kiln Way, Swadlincote, Derbyshire, DE11 8EA     DDD ANGLE   E |                                                                                        |          |
| 3RD ANGLE O1283 S12 T11 sates@drirsteend   SIZE NOTE   SIZE NOTE   A2 PRISTENCE   COPYRIGHT OF THIS DRAWING, PLASE INFORM   WEIGHT: 238.7 kg                                                                                                                                    |                                                                                        |          |

SHEET 6 OF 8