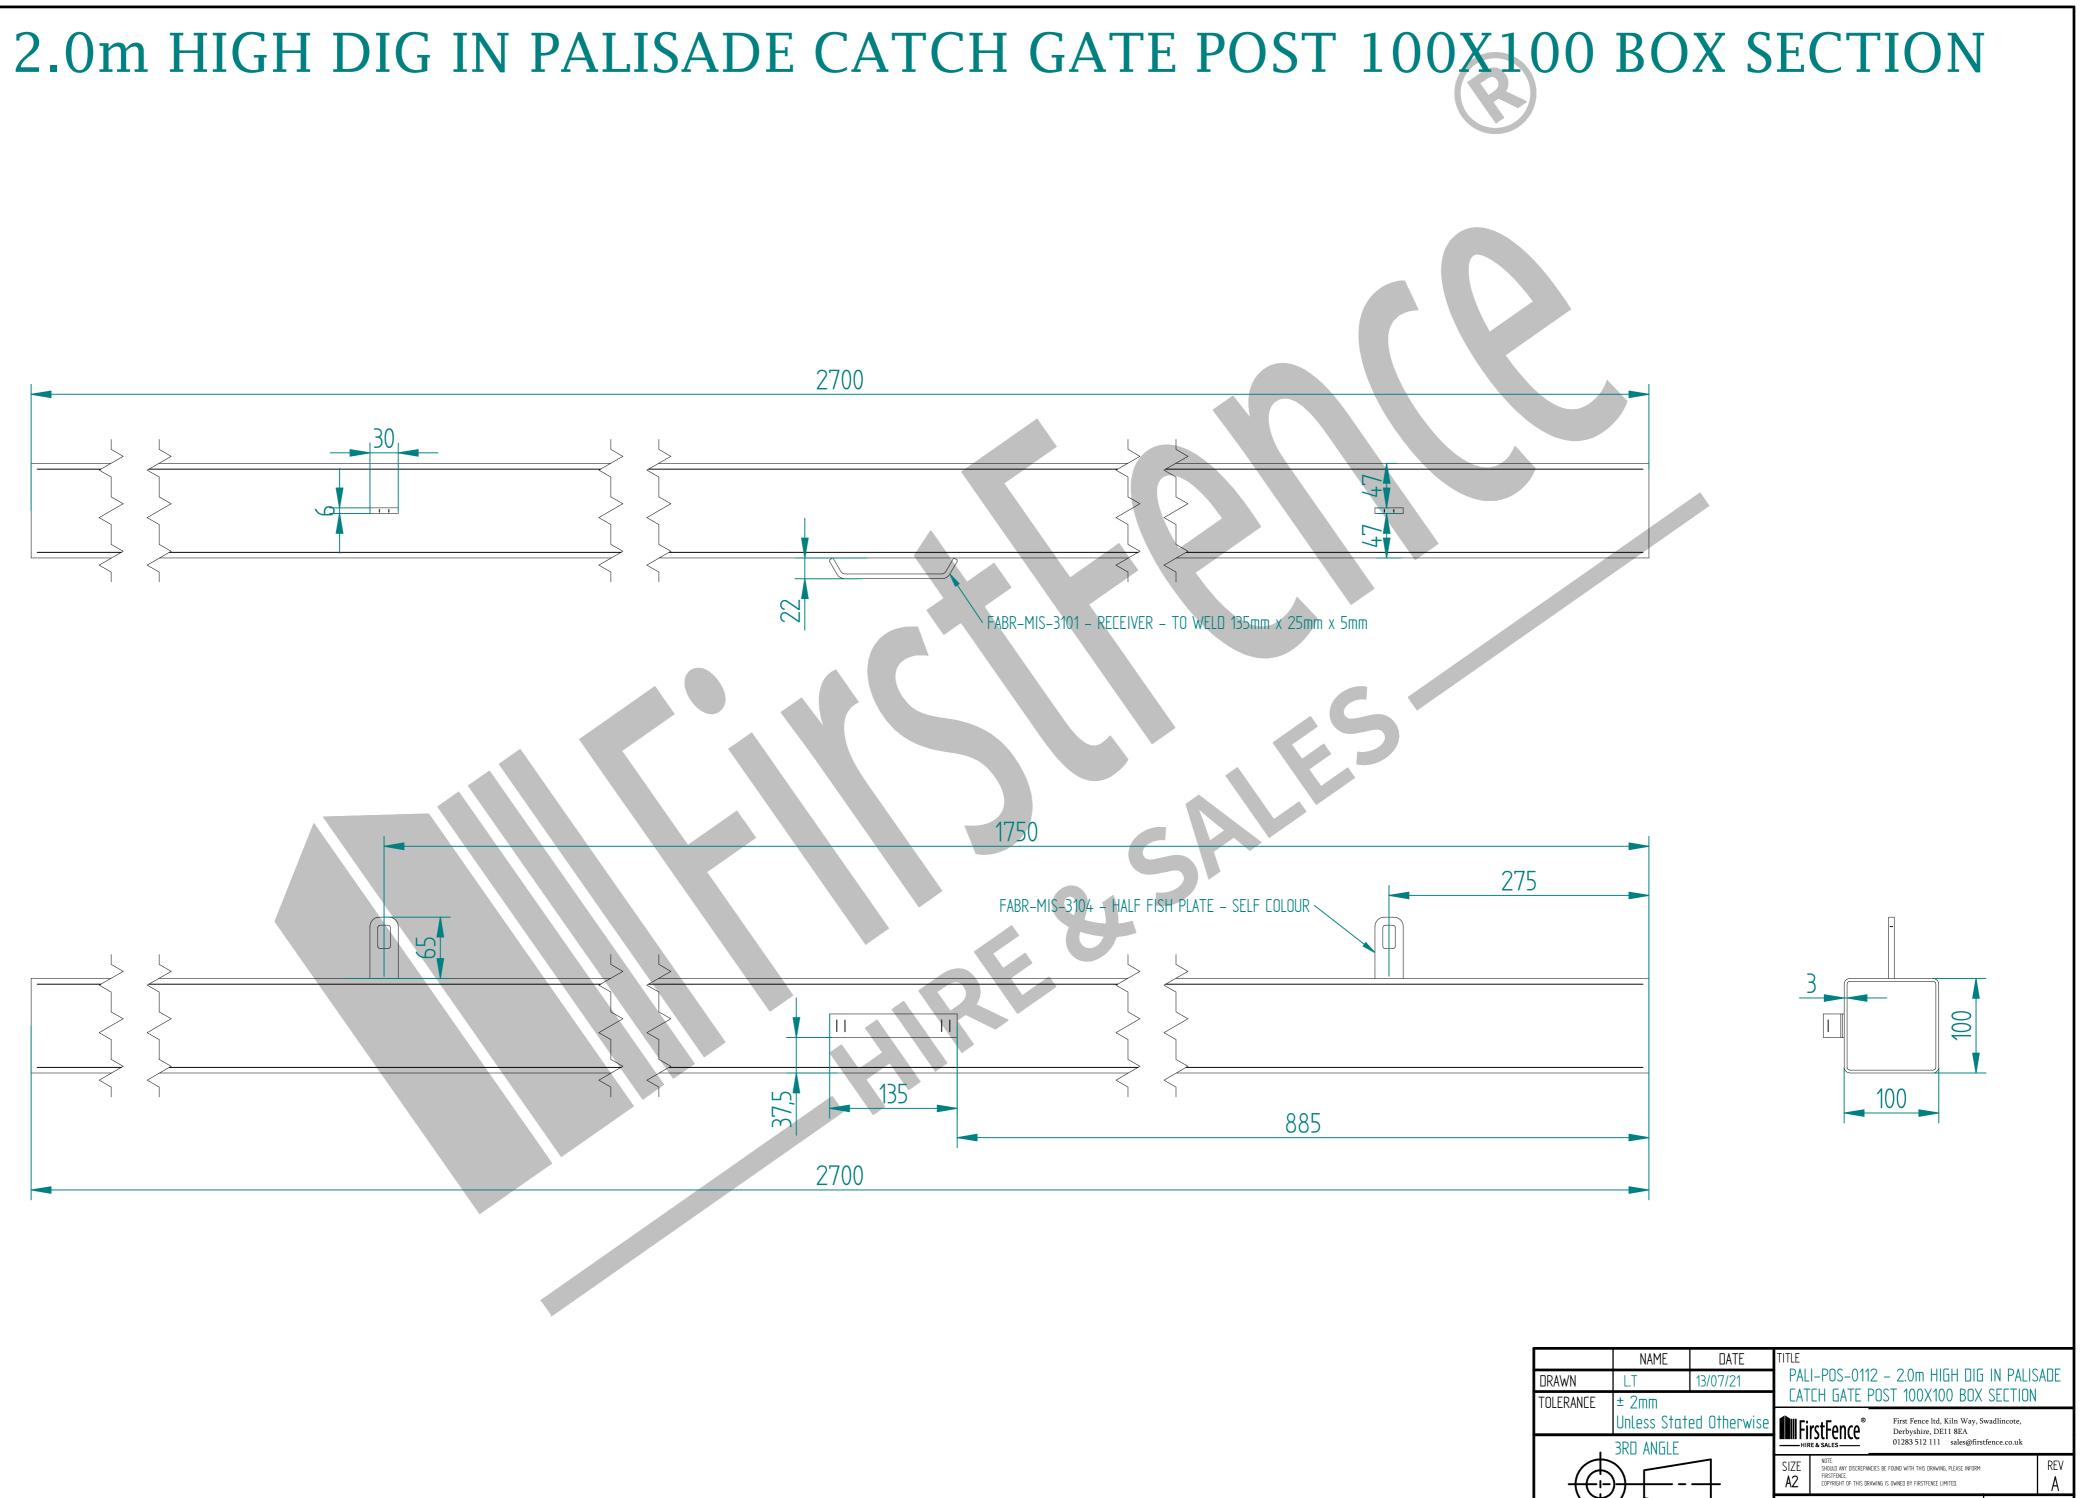

# ALL GATES WITH 150x150 / 200x200 BOX SECTION HINGE POSTS ARE TO BE FITTED WITH TWO GALVANISED EYE BOLTS

| ltem                                                                                                                                                                                                                                                                            | Component Name                                                                         | Quantity |
|---------------------------------------------------------------------------------------------------------------------------------------------------------------------------------------------------------------------------------------------------------------------------------|----------------------------------------------------------------------------------------|----------|
| А                                                                                                                                                                                                                                                                               | PALI–SLI–2050 – PALISADE GATE SLIDER 2.0m X 5.0m WIDE                                  | 1        |
| В                                                                                                                                                                                                                                                                               | PALI–POS–1032 – 2.0m HIGH BOLT DOWN PALISADE HINGE GATE<br>POST 200X200 BOX SECTION    | 1        |
| C                                                                                                                                                                                                                                                                               | PALI–POS–1112 – 2.0m HIGH BOLT DOWN PALISADE CATCH GATE<br>POST 100X100 BOX SECTION    | 1        |
| D                                                                                                                                                                                                                                                                               | AEES-GEN-0002 – ADJUSTABLE GATE EYE G 200mm cw 25mm                                    | 2        |
| E                                                                                                                                                                                                                                                                               | AEES-GEN-0101 – UNIVERSAL GATE DROP BOLT                                               | 1        |
| F                                                                                                                                                                                                                                                                               | TRIPLE POINT PALE / ROUND & NOTEHED / SINGLE POINT. ON<br>REQUEST                      | 33       |
| G                                                                                                                                                                                                                                                                               | AEES-PAL-0002 – M8 X 25mm BOLT / AEES-PAL-0003 – M8<br>SNAP OFF NUT FOR SEEURITY BOLTS | 66       |
| Н                                                                                                                                                                                                                                                                               | AEES-RIB-0003 – 60x60 BLAEK RIBBED INSERTS                                             | 2        |
| I                                                                                                                                                                                                                                                                               | AEES-RIB-0006 - 100X100 BLAEK RIBBED INSERTS                                           | 1        |
| J                                                                                                                                                                                                                                                                               | AEES-RIB-0008 – 200x200 BLAEK RIBBED INSERTS                                           | 1        |
| NAME   DATE   TITLE   PALI-KIT-2029 - 2.0m X 5.0m WIDE     DRAWN   L.T   13/07/21   TRIPLE POINTED SINGLE LEAF BOLT     TOLERANCE   ± 2mm   DOWN PALISADE GATE KIT     Unless Stated Otherwise   First Fence Ind, Kiln Way, Swadlincote, Derbyshire, DE11 8EA     DDD ANGLE   E |                                                                                        |          |
| 3RD ANGLE O1283 S12 T11 sates@drirsteend   SIZE NOTE   SIZE NOTE   A2 PRISTENCE   COPYRIGHT OF THIS DRAWING, PLASE INFORM   WEIGHT: 238.7 kg                                                                                                                                    |                                                                                        |          |

SHEET 6 OF 8