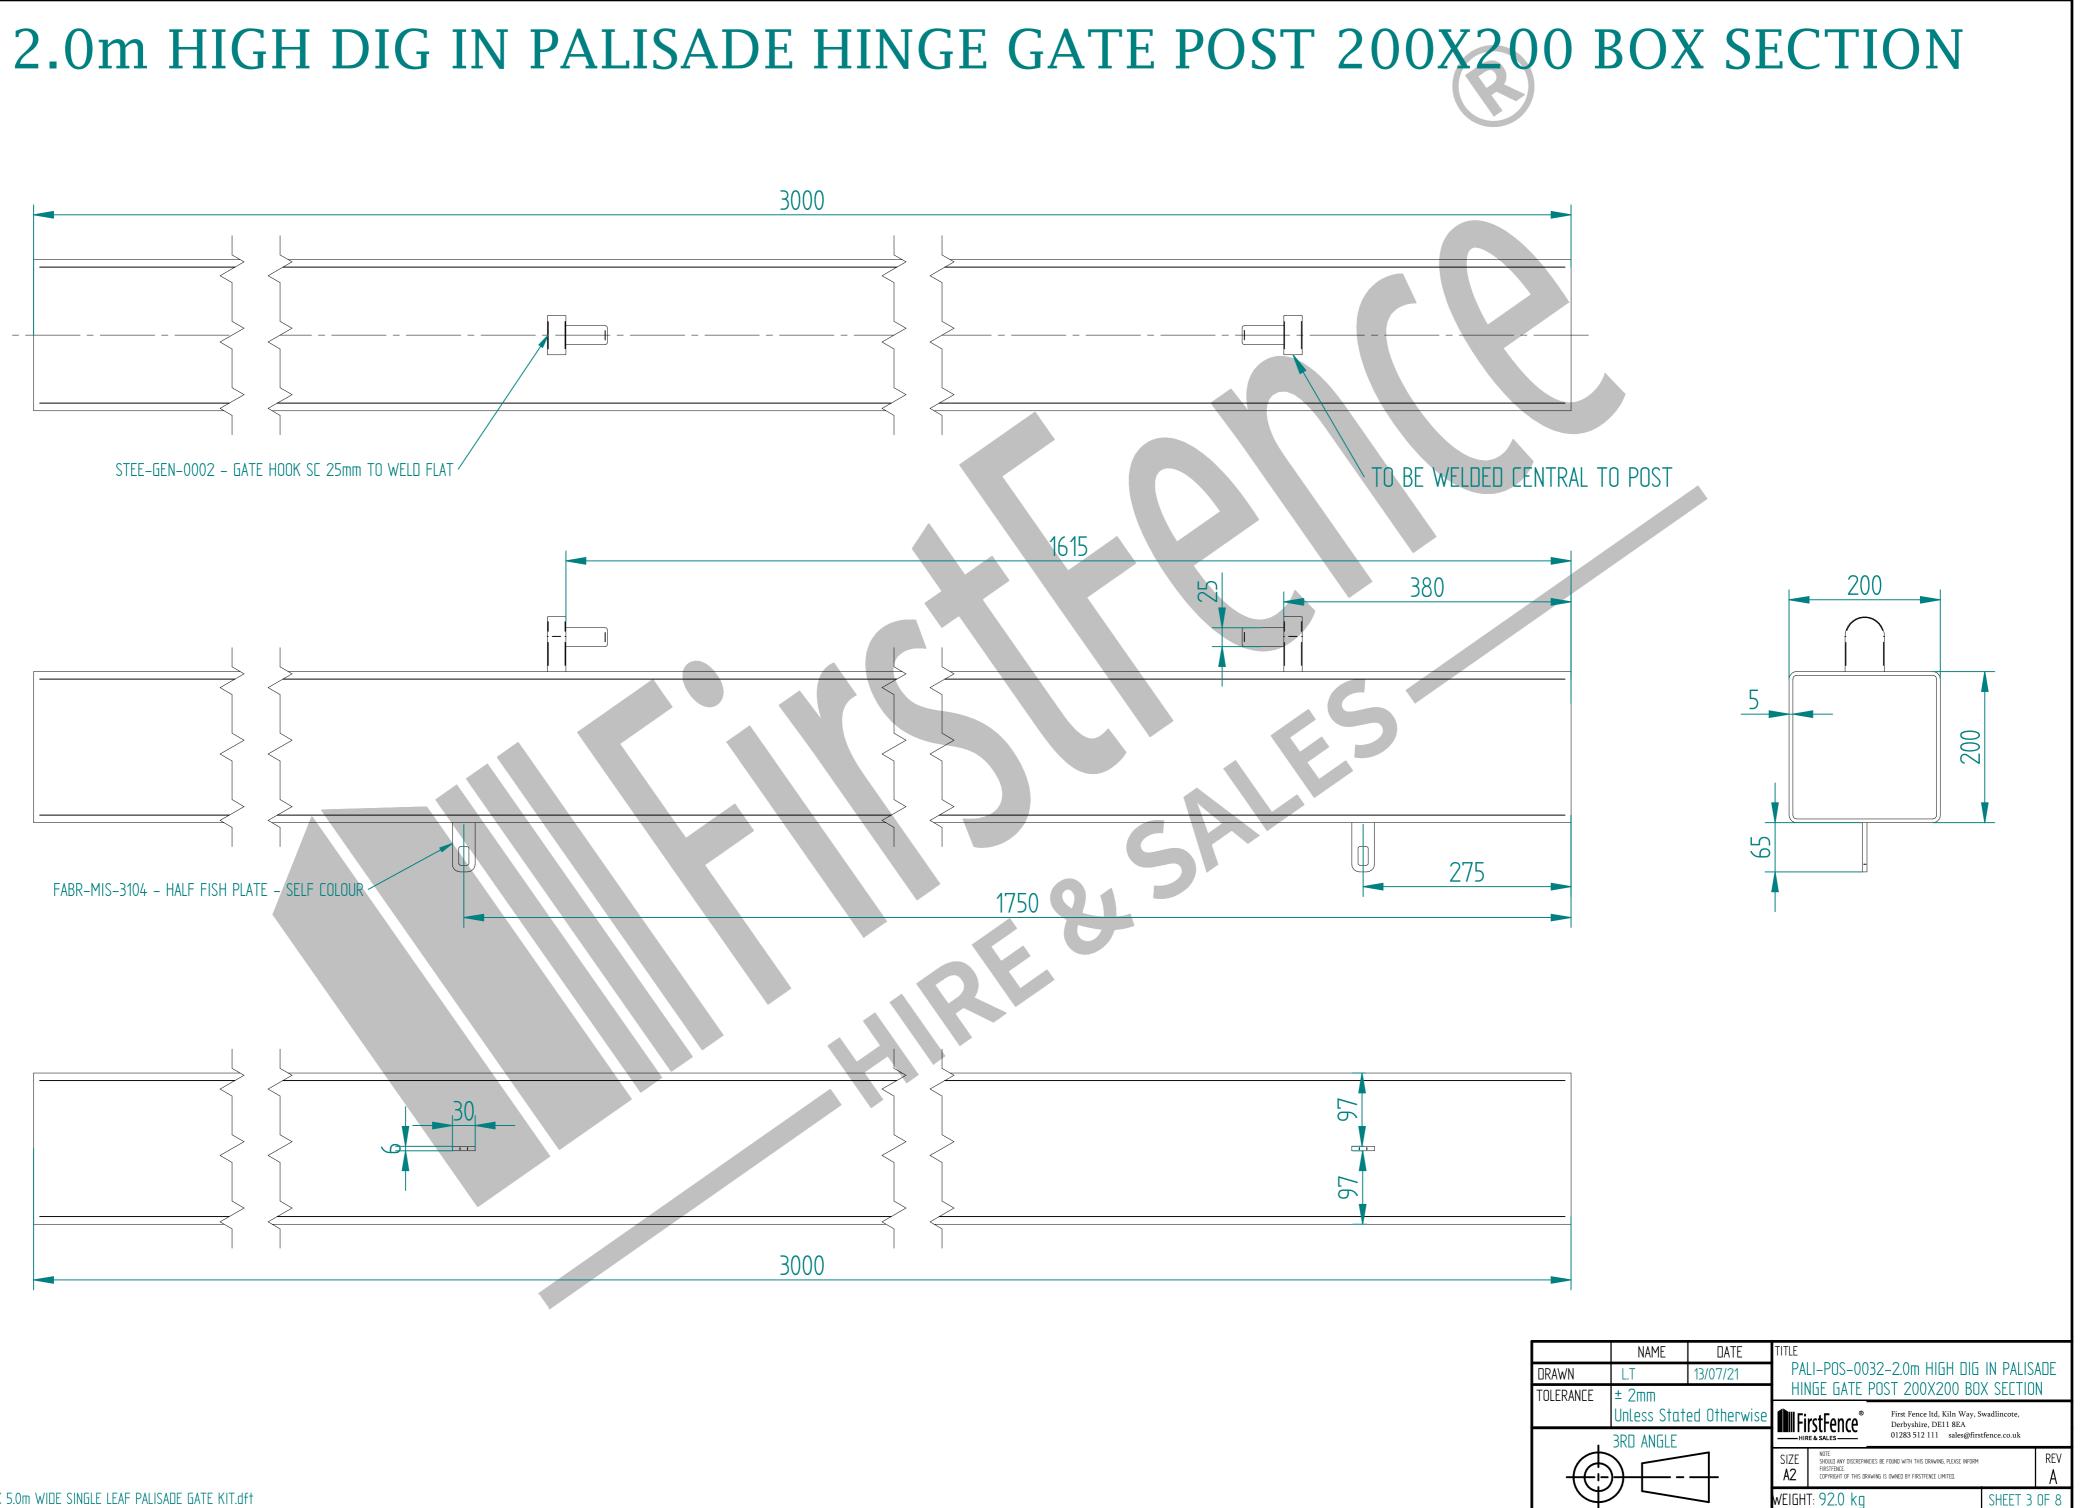

## ALL GATES WITH 150x150 / 200x200 BOX SECTION HINGE POSTS ARE TO BE FITTED WITH TWO GALVANISED EYE BOLTS

| ·                                                                                                                                                                                                                                                                                                   |                                                                                        |          |  |
|-----------------------------------------------------------------------------------------------------------------------------------------------------------------------------------------------------------------------------------------------------------------------------------------------------|----------------------------------------------------------------------------------------|----------|--|
| ltem                                                                                                                                                                                                                                                                                                | Component Name                                                                         | Quantity |  |
| А                                                                                                                                                                                                                                                                                                   | PALI–SLI–2050 – PALISADE GATE SLIDER 2.0m X 5.0m WIDE                                  | 1        |  |
| В                                                                                                                                                                                                                                                                                                   | PALI-POS-0032 – 2.0m HIGH DIG IN PALISADE HINGE GATE POST<br>200X200 BOX SECTION       | 1        |  |
| C                                                                                                                                                                                                                                                                                                   | PALI-POS-0112 – 2.0m HIGH DIG IN PALISADE CATCH GATE POST<br>100X100 BOX SECTION       | 1        |  |
| D                                                                                                                                                                                                                                                                                                   | AEES-GEN-0002 – ADJUSTABLE GATE EYE G 200mm cw 25mm                                    | 2        |  |
| E                                                                                                                                                                                                                                                                                                   | ACCS-GEN-0101 – UNIVERSAL GATE DROP BOLT                                               | 1        |  |
| F                                                                                                                                                                                                                                                                                                   | TRIPLE POINT PALE / ROUND & NOTEHED / SINGLE POINT. ON<br>REQUEST                      | 33       |  |
| G                                                                                                                                                                                                                                                                                                   | AEES-PAL-0002 – M8 X 25mm BOLT / AEES-PAL-0003 – M8<br>SNAP OFF NUT FOR SEEURITY BOLTS | 66       |  |
| Н                                                                                                                                                                                                                                                                                                   | AEES-RIB-0003 – 60x60 BLAEK RIBBED INSERTS                                             | 2        |  |
| I                                                                                                                                                                                                                                                                                                   | AEES-RIB-0006 - 100X100 BLAEK RIBBED INSERTS                                           | 1        |  |
| Ţ                                                                                                                                                                                                                                                                                                   | AEES-RIB-0008 – 200x200 BLAEK RIBBED INSERTS                                           | 1        |  |
| NAME   DATE   TITLE     DRAWN   L.T   13/07/21   PALI-KIT-1029 - 2.0m X 5.0m WIDE TRIPLE     TOLERANCE   ± 2mm   POINTED SINGLE LEAF DIG IN PALISADE GATE KIT     Unless Stated Otherwise   First Fence Ind, Kiln Way, Swadlincote, Derbyshire, DE11 8EA     O1283 512 111   sales@firstfence.co.uk |                                                                                        |          |  |
| SIZE NOTE:<br>SUZE SUBJECT SHOLL ANY DISCREPARCES BE FOUND WITH THIS DRAWING, PLEASE INFORM<br>FISTERNEE<br>COPYRIGHT OF THIS DRAWING IS OWNED BY FIRSTERICE LIMITED<br>WEIGHT: 252.3 kg St                                                                                                         |                                                                                        |          |  |

SHEET 3 OF 8

Α

SHEET 4 OF 8

weight: 24.4 kg

E