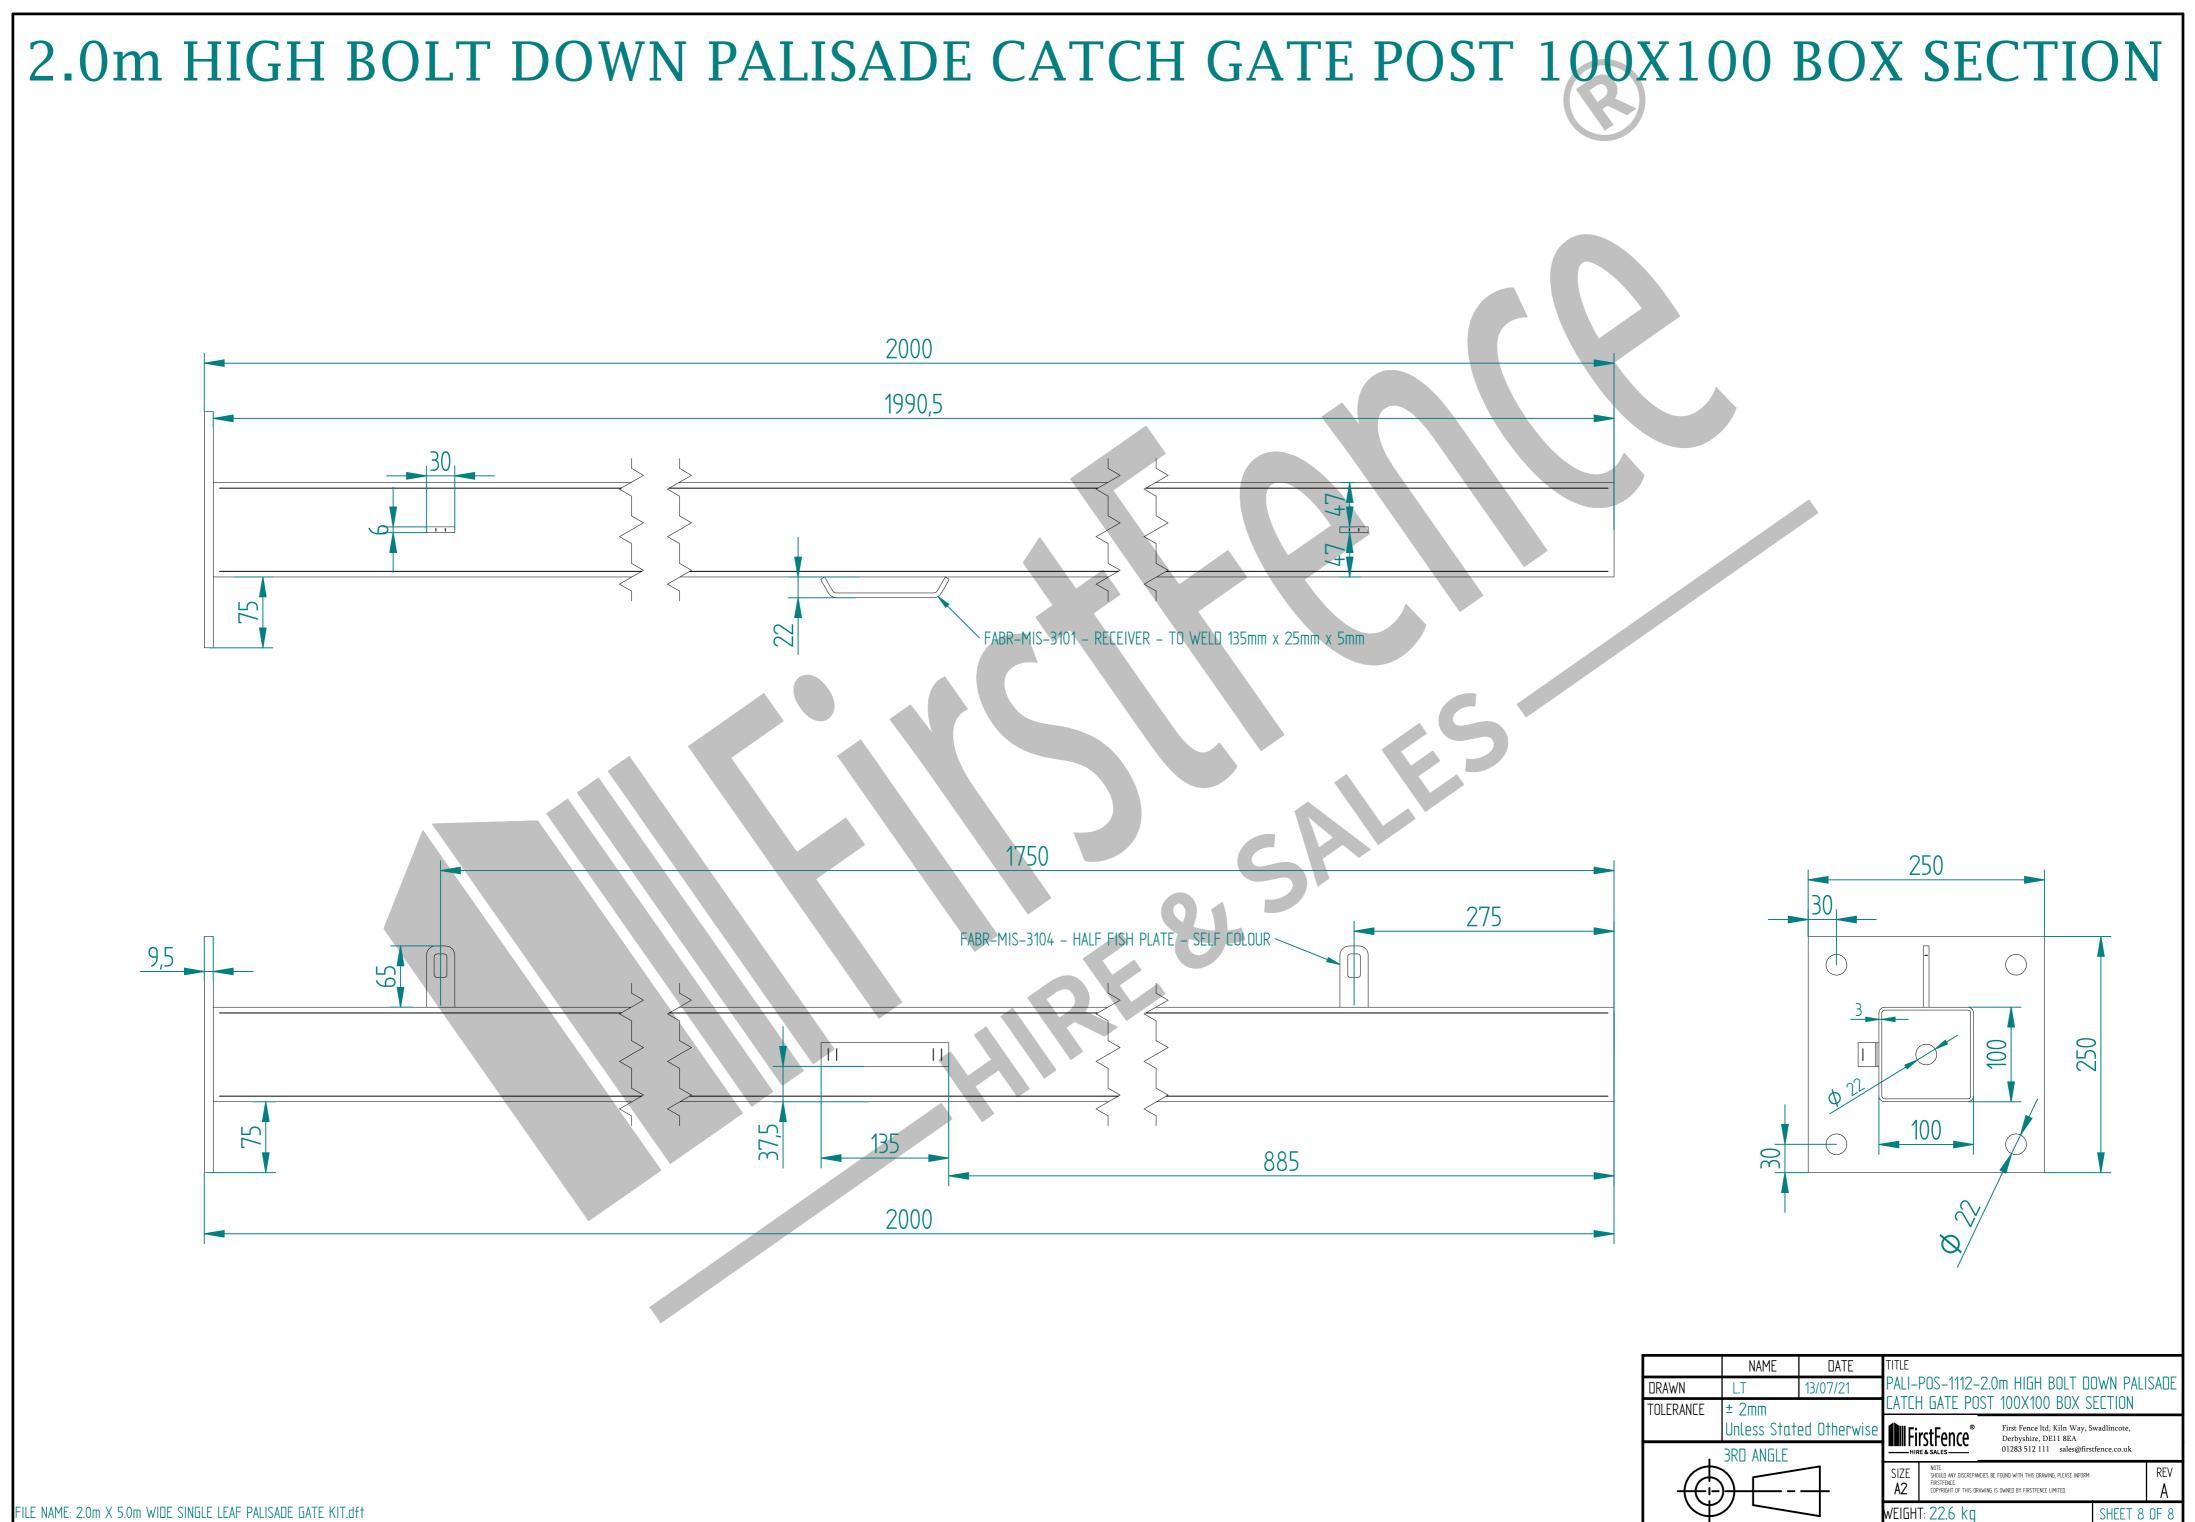

# ALL GATES WITH 150x150 / 200x200 BOX SECTION HINGE POSTS ARE TO BE FITTED WITH TWO GALVANISED EYE BOLTS

| ltem                                                                                                                                                                                                                                                                            | Component Name                                                                         | Quantity |
|---------------------------------------------------------------------------------------------------------------------------------------------------------------------------------------------------------------------------------------------------------------------------------|----------------------------------------------------------------------------------------|----------|
| А                                                                                                                                                                                                                                                                               | PALI–SLI–2050 – PALISADE GATE SLIDER 2.0m X 5.0m WIDE                                  | 1        |
| В                                                                                                                                                                                                                                                                               | PALI–POS–1032 – 2.0m HIGH BOLT DOWN PALISADE HINGE GATE<br>POST 200X200 BOX SECTION    | 1        |
| C                                                                                                                                                                                                                                                                               | PALI–POS–1112 – 2.0m HIGH BOLT DOWN PALISADE CATCH GATE<br>POST 100X100 BOX SECTION    | 1        |
| D                                                                                                                                                                                                                                                                               | AEES-GEN-0002 – ADJUSTABLE GATE EYE G 200mm cw 25mm                                    | 2        |
| E                                                                                                                                                                                                                                                                               | AEES-GEN-0101 – UNIVERSAL GATE DROP BOLT                                               | 1        |
| F                                                                                                                                                                                                                                                                               | TRIPLE POINT PALE / ROUND & NOTEHED / SINGLE POINT. ON<br>REQUEST                      | 33       |
| G                                                                                                                                                                                                                                                                               | AEES-PAL-0002 – M8 X 25mm BOLT / AEES-PAL-0003 – M8<br>SNAP OFF NUT FOR SEEURITY BOLTS | 66       |
| Н                                                                                                                                                                                                                                                                               | AEES-RIB-0003 – 60x60 BLAEK RIBBED INSERTS                                             | 2        |
| I                                                                                                                                                                                                                                                                               | AEES-RIB-0006 - 100X100 BLAEK RIBBED INSERTS                                           | 1        |
| J                                                                                                                                                                                                                                                                               | AEES-RIB-0008 – 200x200 BLAEK RIBBED INSERTS                                           | 1        |
| NAME   DATE   TITLE   PALI-KIT-2029 - 2.0m X 5.0m WIDE     DRAWN   L.T   13/07/21   TRIPLE POINTED SINGLE LEAF BOLT     TOLERANCE   ± 2mm   DOWN PALISADE GATE KIT     Unless Stated Otherwise   First Fence Ind, Kiln Way, Swadlincote, Derbyshire, DE11 8EA     DDD ANGLE   E |                                                                                        |          |
| 3RD ANGLE O1283 S12 T11 sates@drirsteend   SIZE NOTE   SIZE NOTE   A2 PRISTENCE   COPYRIGHT OF THIS DRAWING, PLASE INFORM   WEIGHT: 238.7 kg                                                                                                                                    |                                                                                        |          |