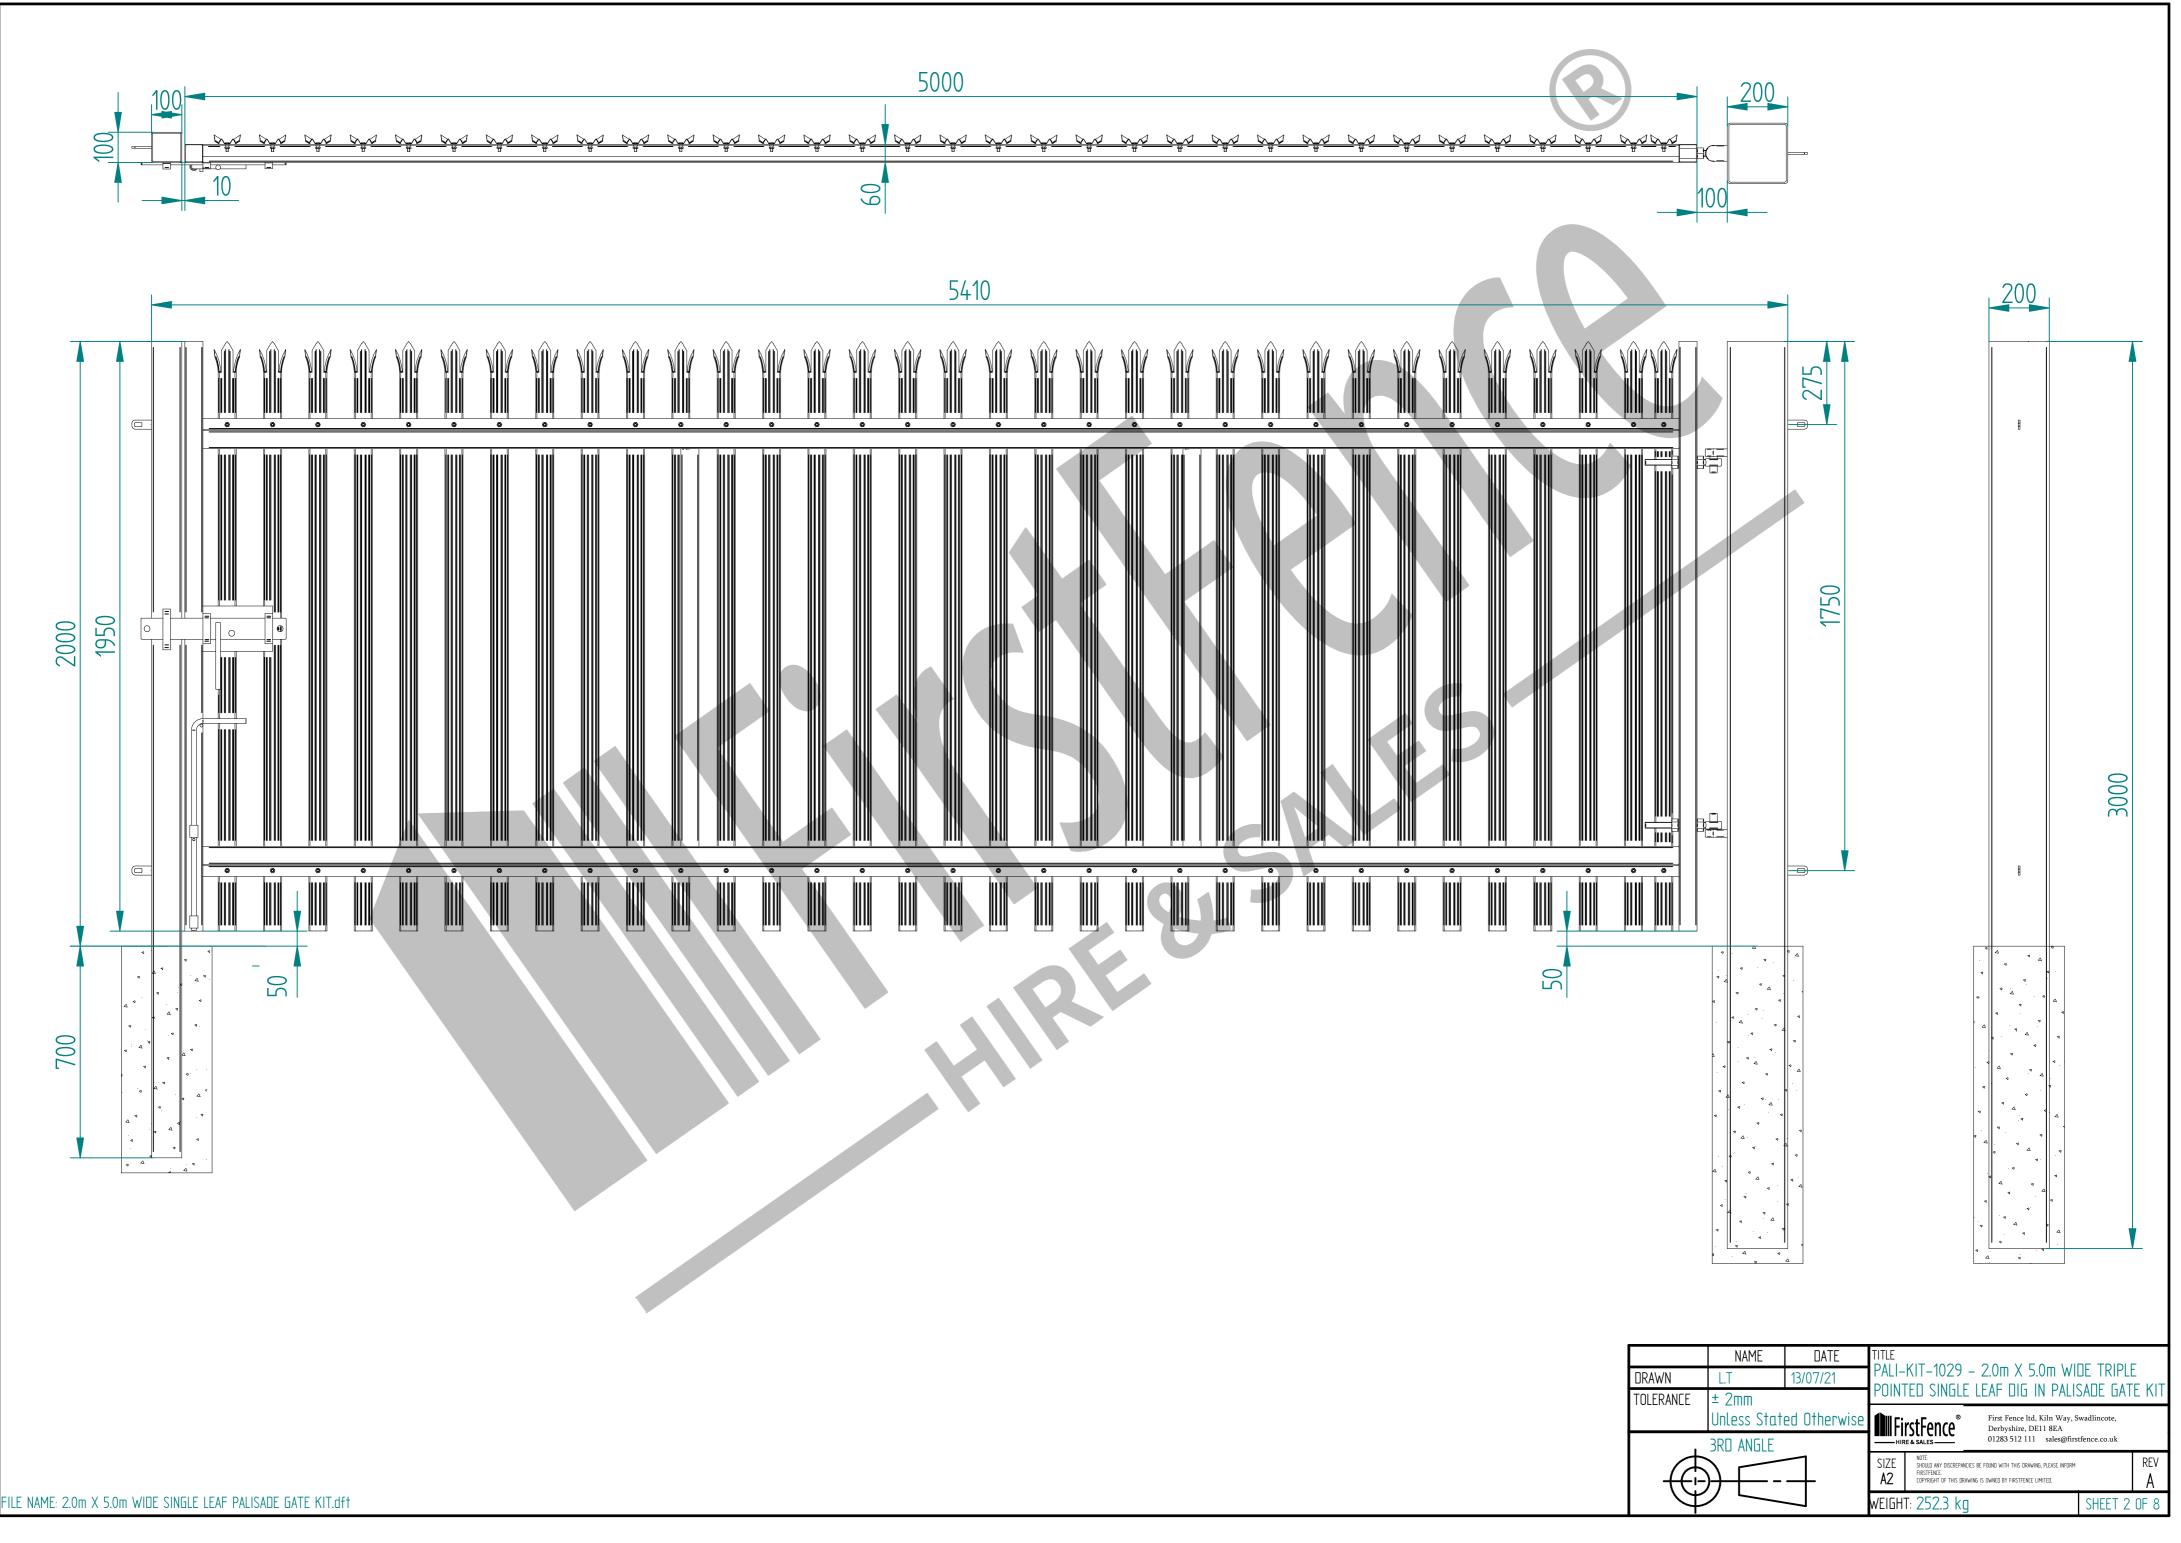

## ALL GATES WITH 150x150 / 200x200 BOX SECTION HINGE POSTS ARE TO BE FITTED WITH TWO GALVANISED EYE BOLTS

| ·                                                                                                                                                                                                                                                                                                   |                                                                                        |          |  |
|-----------------------------------------------------------------------------------------------------------------------------------------------------------------------------------------------------------------------------------------------------------------------------------------------------|----------------------------------------------------------------------------------------|----------|--|
| ltem                                                                                                                                                                                                                                                                                                | Component Name                                                                         | Quantity |  |
| А                                                                                                                                                                                                                                                                                                   | PALI–SLI–2050 – PALISADE GATE SLIDER 2.0m X 5.0m WIDE                                  | 1        |  |
| В                                                                                                                                                                                                                                                                                                   | PALI-POS-0032 – 2.0m HIGH DIG IN PALISADE HINGE GATE POST<br>200X200 BOX SECTION       | 1        |  |
| C                                                                                                                                                                                                                                                                                                   | PALI-POS-0112 – 2.0m HIGH DIG IN PALISADE CATCH GATE POST<br>100X100 BOX SECTION       | 1        |  |
| D                                                                                                                                                                                                                                                                                                   | AEES-GEN-0002 – ADJUSTABLE GATE EYE G 200mm cw 25mm                                    | 2        |  |
| E                                                                                                                                                                                                                                                                                                   | ACCS-GEN-0101 – UNIVERSAL GATE DROP BOLT                                               | 1        |  |
| F                                                                                                                                                                                                                                                                                                   | TRIPLE POINT PALE / ROUND & NOTEHED / SINGLE POINT. ON<br>REQUEST                      | 33       |  |
| G                                                                                                                                                                                                                                                                                                   | AEES-PAL-0002 – M8 X 25mm BOLT / AEES-PAL-0003 – M8<br>SNAP OFF NUT FOR SEEURITY BOLTS | 66       |  |
| Н                                                                                                                                                                                                                                                                                                   | AEES-RIB-0003 – 60x60 BLAEK RIBBED INSERTS                                             | 2        |  |
| I                                                                                                                                                                                                                                                                                                   | AEES-RIB-0006 - 100X100 BLAEK RIBBED INSERTS                                           | 1        |  |
| Ţ                                                                                                                                                                                                                                                                                                   | AEES-RIB-0008 – 200x200 BLAEK RIBBED INSERTS                                           | 1        |  |
| NAME   DATE   TITLE     DRAWN   L.T   13/07/21   PALI-KIT-1029 - 2.0m X 5.0m WIDE TRIPLE     TOLERANCE   ± 2mm   POINTED SINGLE LEAF DIG IN PALISADE GATE KIT     Unless Stated Otherwise   First Fence Ind, Kiln Way, Swadlincote, Derbyshire, DE11 8EA     O1283 512 111   sales@firstfence.co.uk |                                                                                        |          |  |
| SIZE NOTE:<br>SUZE SUBJECT SHOLL ANY DISCREPARCES BE FOUND WITH THIS DRAWING, PLEASE INFORM<br>FISTERNEE<br>COPYRIGHT OF THIS DRAWING IS OWNED BY FIRSTERICE LIMITED<br>WEIGHT: 252.3 kg St                                                                                                         |                                                                                        |          |  |