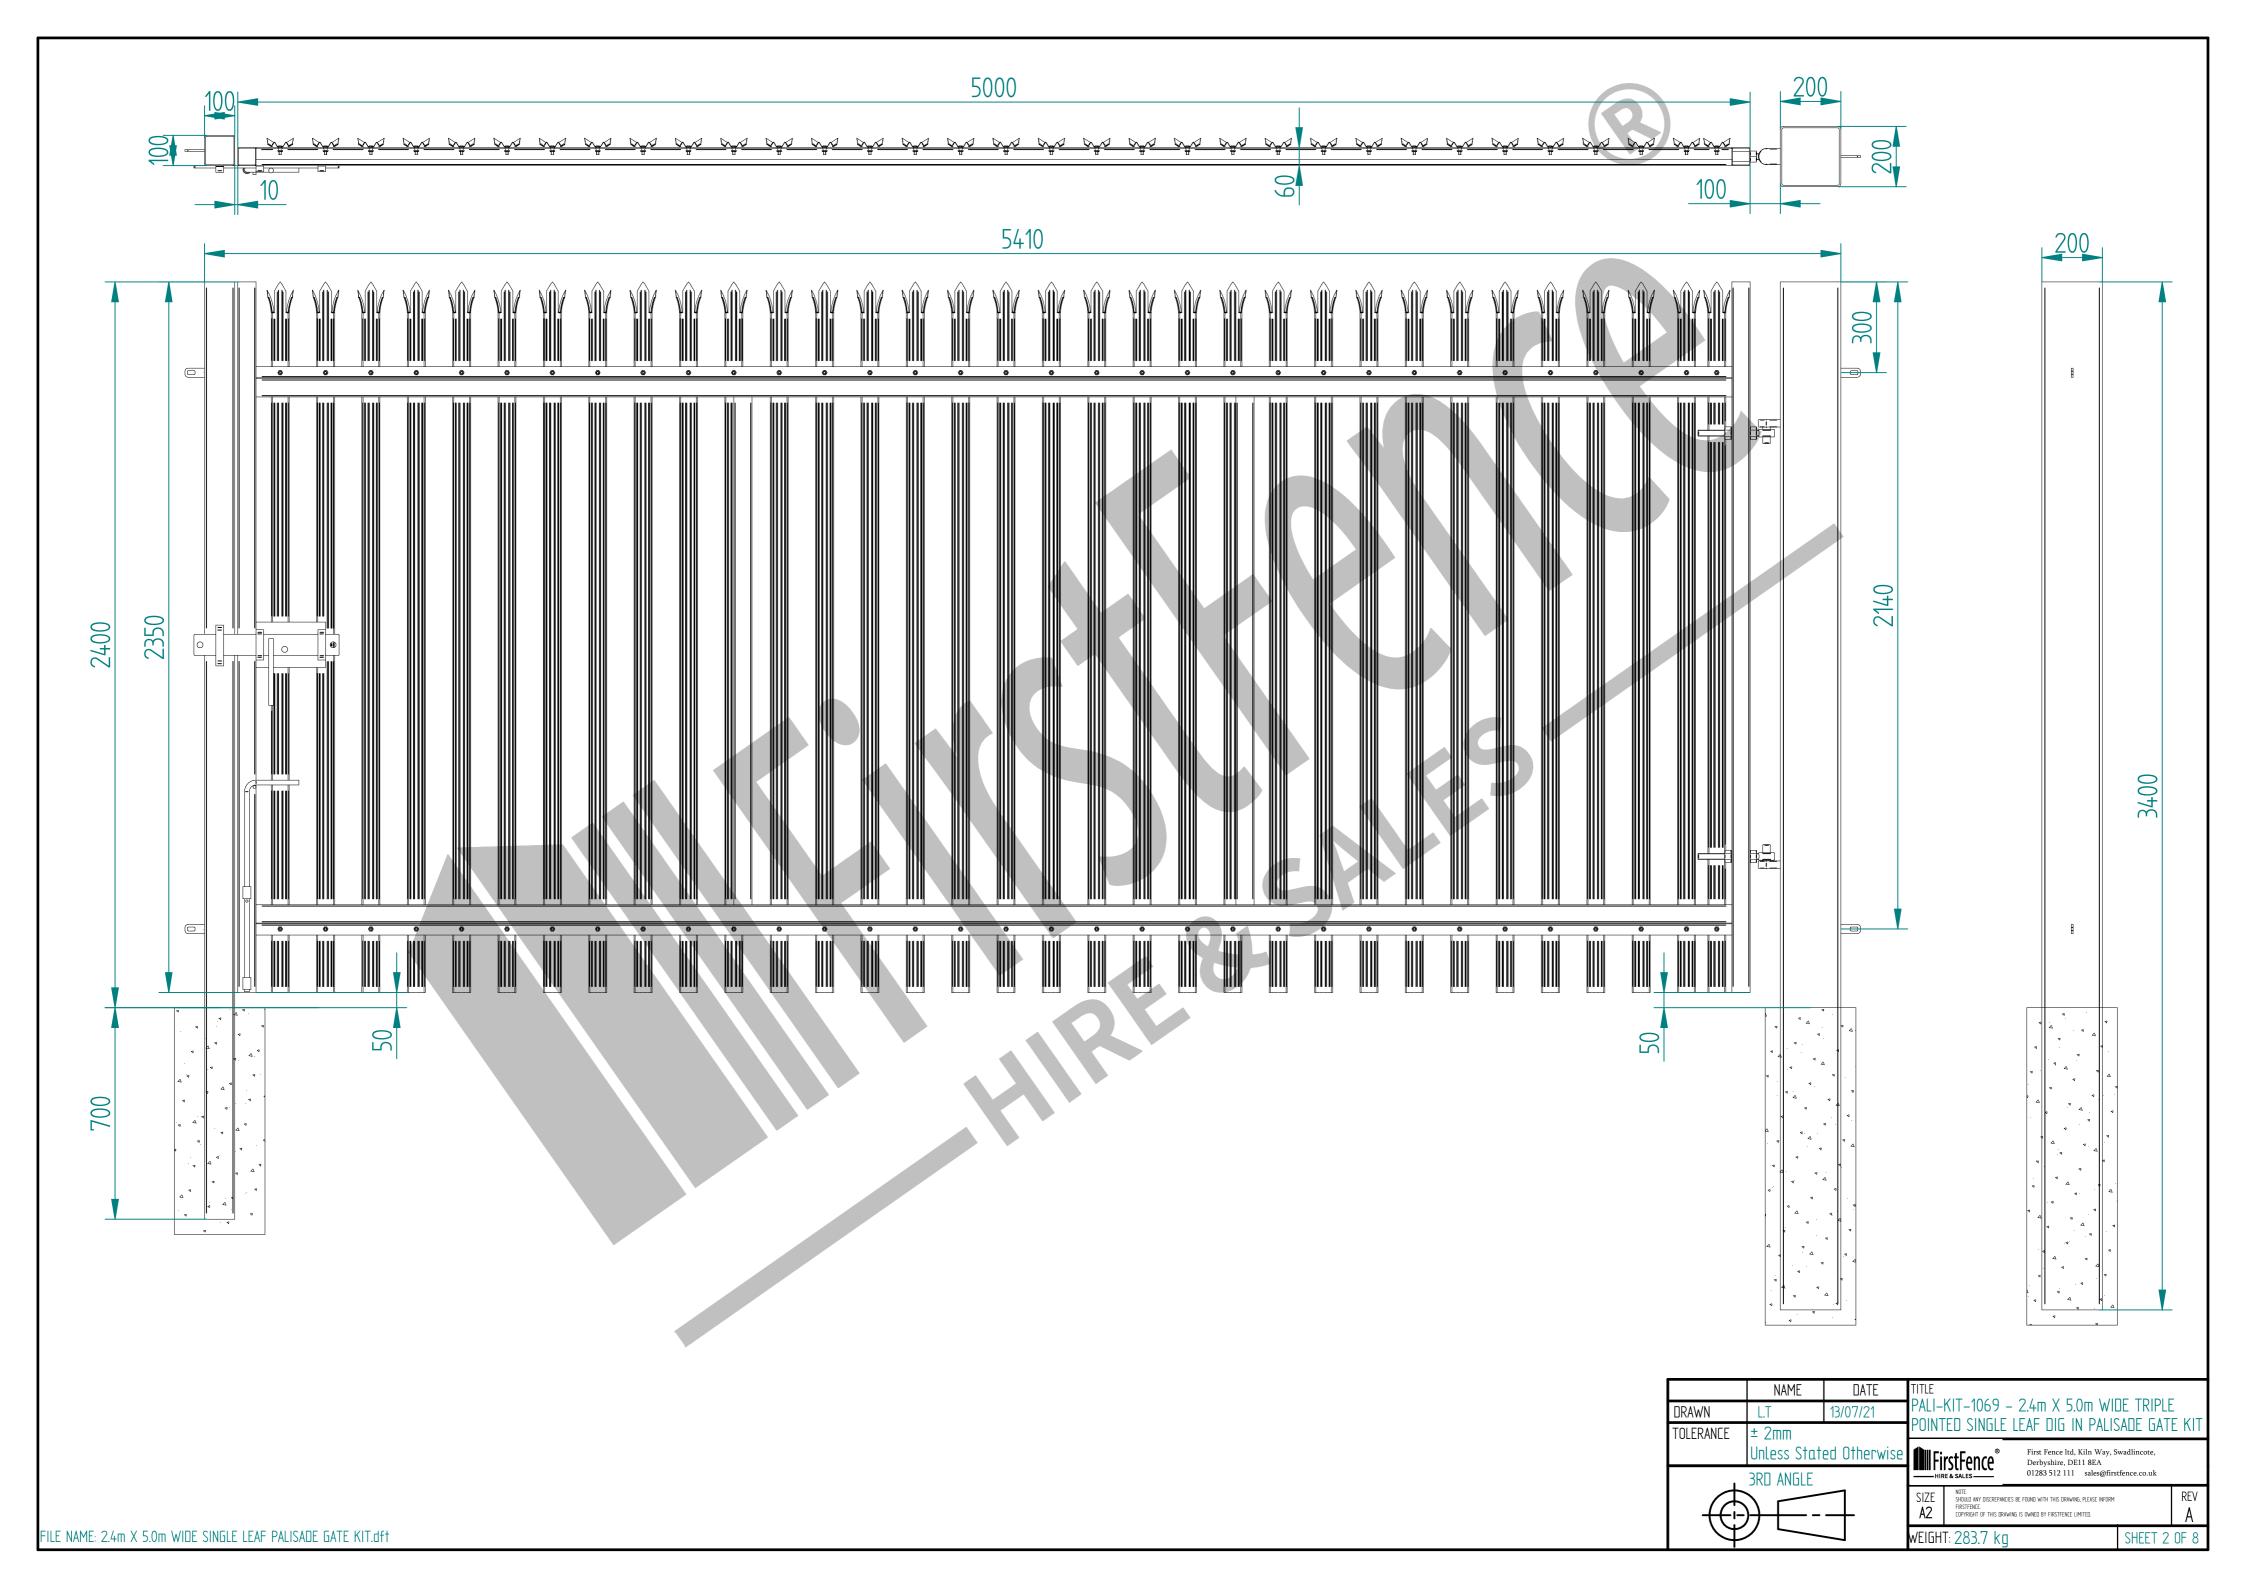

# 2.4m X 5.0m WIDE SINGLE LEAF DIG IN PALISADE GATE KIT

| Item | Component Name                                                                         | Quantity |
|------|----------------------------------------------------------------------------------------|----------|
| Α    | PALI-SLI-2450 - PALISADE GATE SLIDER 2.4m X 5.0m WIDE                                  | 1        |
| В    | PALI-POS-0034 - 2.4m HIGH DIG IN PALISADE HINGE GATE POST 200X200 BOX SECTION          | 1        |
| С    | PALI-POS-0114 - 2.4m HIGH DIG IN PALISADE CATCH GATE POST 100X100 BOX SECTION          | 1        |
|      | ACCS-GEN-0002 - ADJUSTABLE GATE EYE G 200mm cw 25mm                                    | 2        |
| Е    | ACCS-GEN-0101 - UNIVERSAL GATE DROP BOLT                                               | 1        |
| F    | TRIPLE POINT PALE / ROUND & NOTCHED / SINGLE POINT. ON REQUEST                         | 33       |
| G    | ACCS-PAL-0002 - M8 X 25mm BOLT / ACCS-PAL-0003 - M8<br>SNAP OFF NUT FOR SECURITY BOLTS | 66       |
| Н    | ACCS-RIB-0003 - 60x60 BLACK RIBBED INSERTS                                             | 2        |
|      | ACCS-RIB-0006 - 100X100 BLACK RIBBED INSERTS                                           | 1        |
| J    | ACCS-RIB-0008 - 200x200 BLACK RIBBED INSERTS                                           | 1        |

PALI-KIT-1069 - 2.4m X 5.0m WIDE TRIPLE POINTED SINGLE LEAF DIG IN PALISADE GATE KI

First Fence ltd, Kiln Way, Swadlincote, Derbyshire, DE11 8EA 01283 512 111 sales@firstfence.co.uk

ZE NOTE:
SHOULD ANY DISCREPANCIES BE FOUND WITH THIS DRAWING, PLEASE INFORM
FIRSTFENCE.
COPYRIGHT OF THIS DRAWING IS OWNED BY FIRSTFENCE LIMITED.