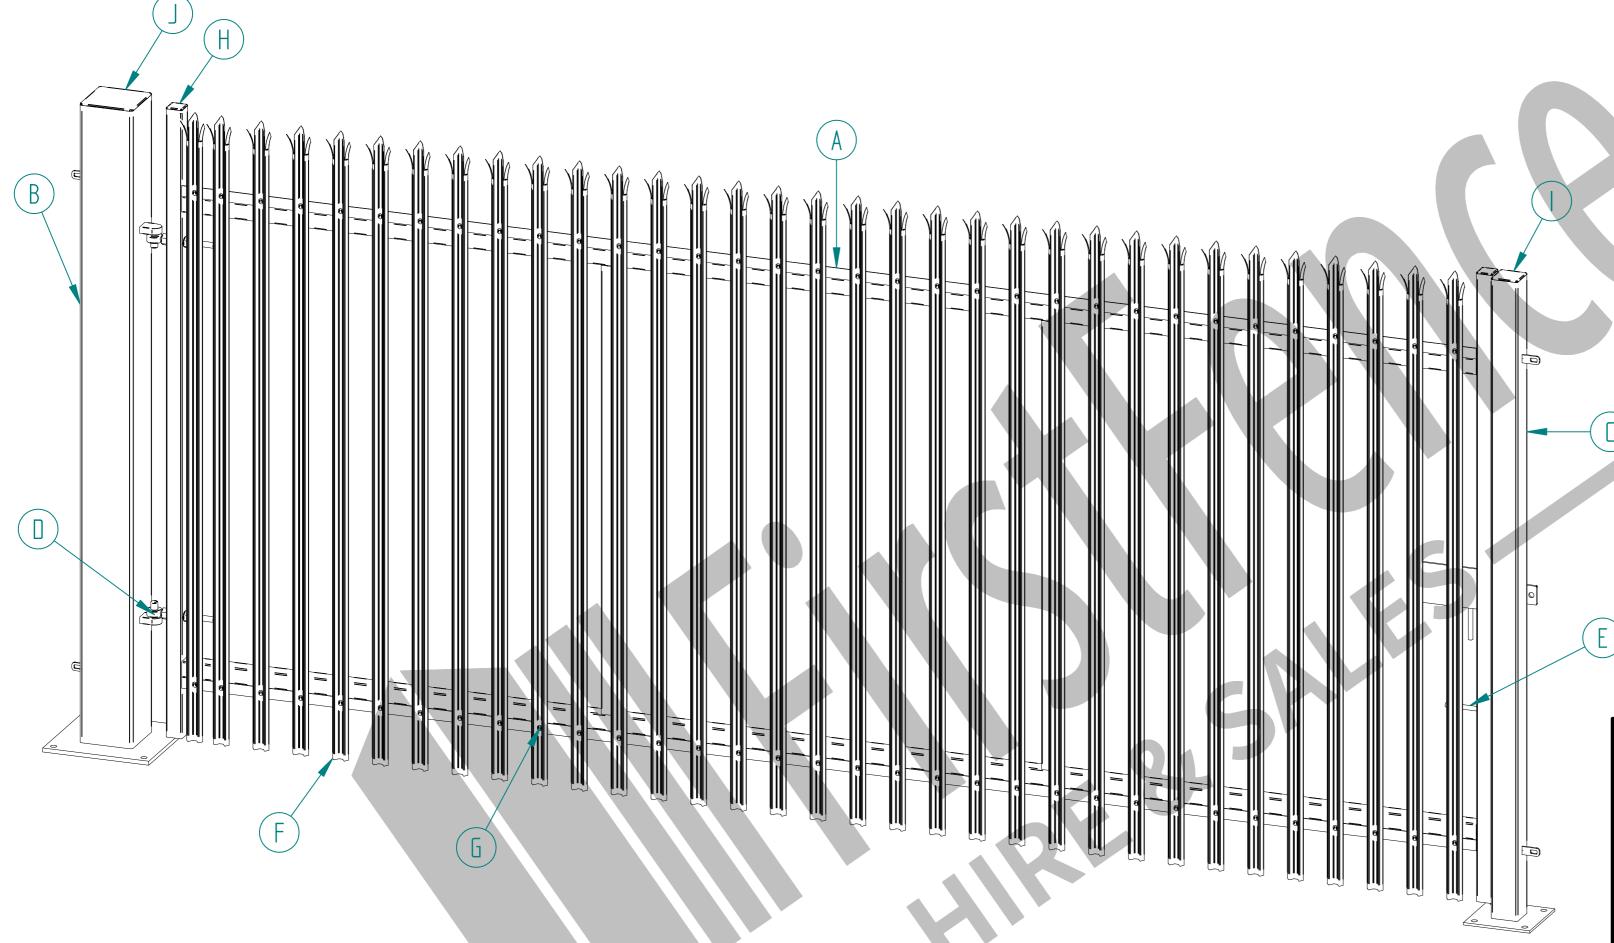

# 2.4m X 5.0m WIDE SINGLE LEAF DIG IN PALISADE GATE KIT

| Item | Component Name                                                                         | Quantity |
|------|----------------------------------------------------------------------------------------|----------|
| Α    | PALI-SLI-2450 - PALISADE GATE SLIDER 2.4m X 5.0m WIDE                                  | 1        |
| В    | PALI-POS-0034 - 2.4m HIGH DIG IN PALISADE HINGE GATE POST 200X200 BOX SECTION          | 1        |
| С    | PALI-POS-0114 - 2.4m HIGH DIG IN PALISADE CATCH GATE POST 100X100 BOX SECTION          | 1        |
|      | ACCS-GEN-0002 - ADJUSTABLE GATE EYE G 200mm cw 25mm                                    | 2        |
| Е    | ACCS-GEN-0101 - UNIVERSAL GATE DROP BOLT                                               | 1        |
| F    | TRIPLE POINT PALE / ROUND & NOTCHED / SINGLE POINT. ON REQUEST                         | 33       |
| G    | ACCS-PAL-0002 - M8 X 25mm BOLT / ACCS-PAL-0003 - M8<br>SNAP OFF NUT FOR SECURITY BOLTS | 66       |
| Н    | ACCS-RIB-0003 - 60x60 BLACK RIBBED INSERTS                                             | 2        |
|      | ACCS-RIB-0006 - 100X100 BLACK RIBBED INSERTS                                           | 1        |
| J    | ACCS-RIB-0008 - 200x200 BLACK RIBBED INSERTS                                           | 1        |

PALI-KIT-1069 - 2.4m X 5.0m WIDE TRIPLE POINTED SINGLE LEAF DIG IN PALISADE GATE KI

First Fence ltd, Kiln Way, Swadlincote, Derbyshire, DE11 8EA 01283 512 111 sales@firstfence.co.uk

ZE NOTE:
SHOULD ANY DISCREPANCIES BE FOUND WITH THIS DRAWING, PLEASE INFORM
FIRSTFENCE.
COPYRIGHT OF THIS DRAWING IS OWNED BY FIRSTFENCE LIMITED.