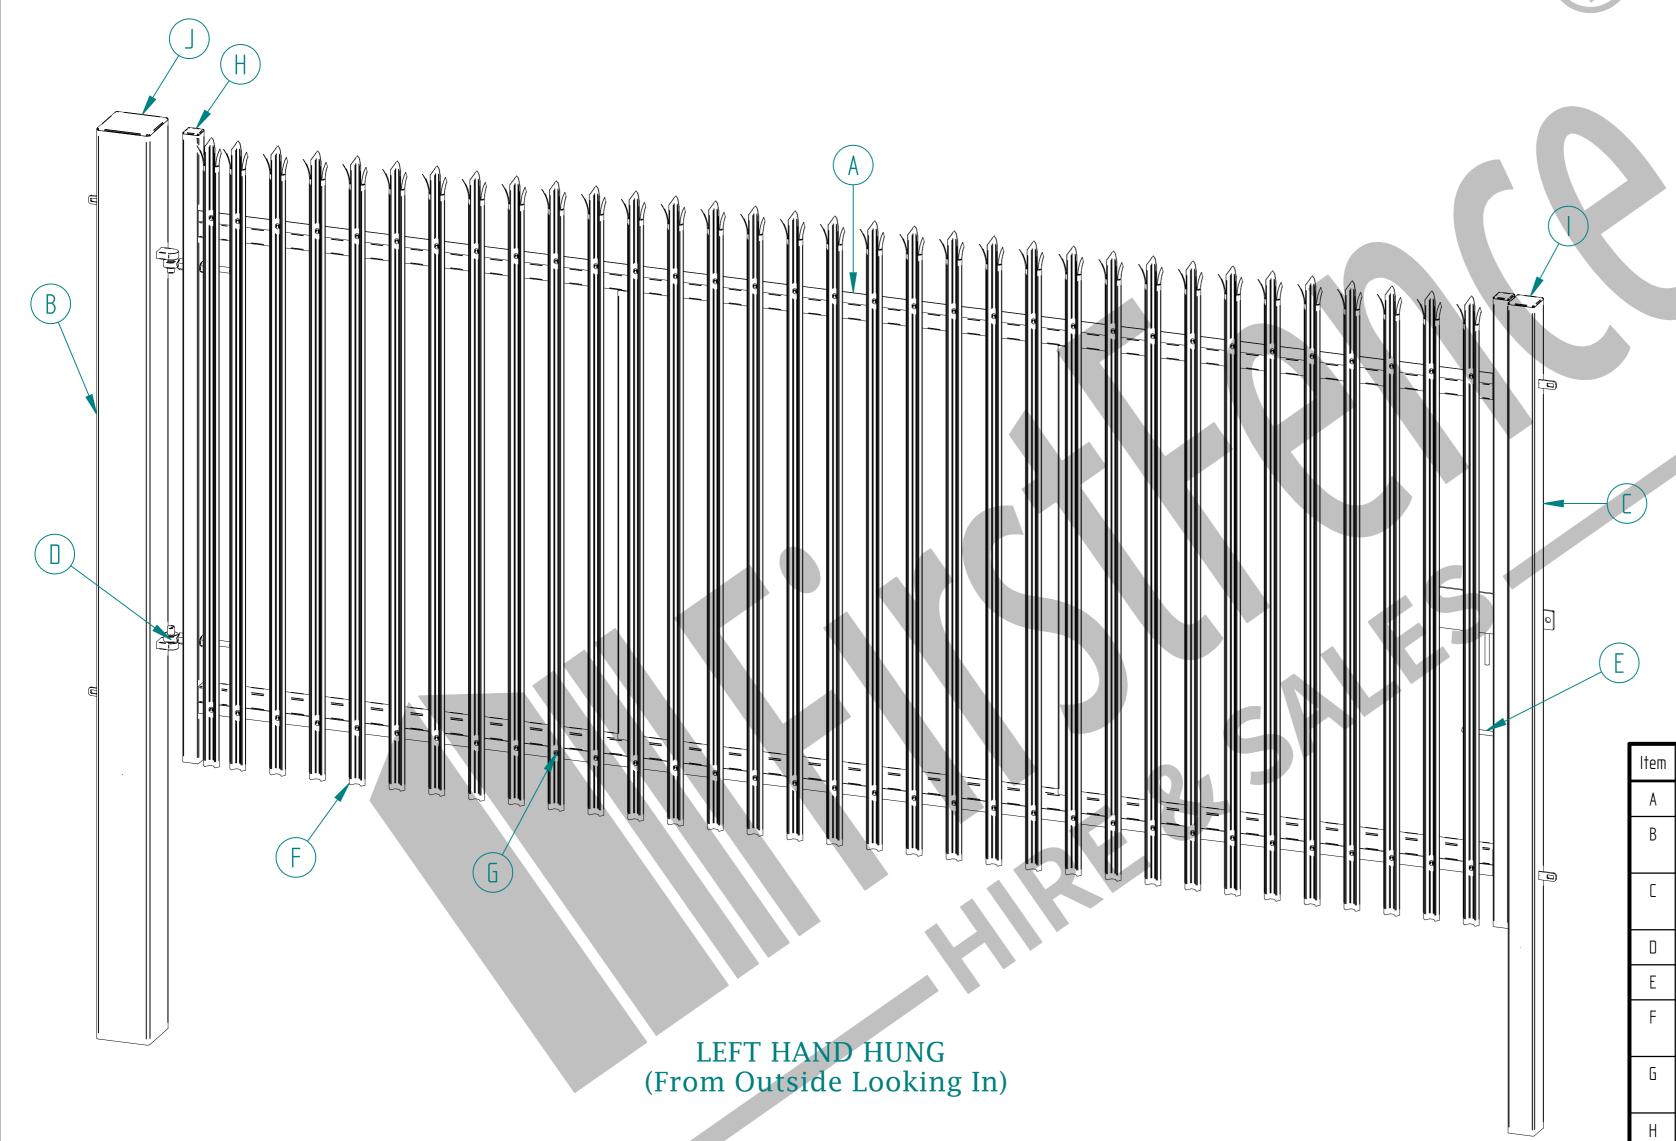

### 2.4m X 5.0m WIDE SINGLE LEAF BOLT DOWN PALISADE GATE KIT

ALL GATES & POSTS ARE TO BE FITTED WITH BLACK PLASTIC INSERTS

LEFT HAND HUNG (From Outside Looking In)

| В | PALI-POS-1034 - 2.4m HIGH BOLT DOWN PALISADE HINGE GATE<br>POST 200X200 BOX SECTION    | 1  |
|---|----------------------------------------------------------------------------------------|----|
| С | PALI-POS-1114 - 2.4m HIGH BOLT DOWN PALISADE CATCH GATE<br>POST 100X100 BOX SECTION    | 1  |
| D | ACCS-GEN-0002 - ADJUSTABLE GATE EYE G 200mm cw 25mm                                    | 2  |
| Е | ACCS-GEN-0101 - UNIVERSAL GATE DROP BOLT                                               | 1  |
| F | TRIPLE POINT PALE / ROUND & NOTCHED / SINGLE POINT. ON REQUEST                         | 33 |
| G | ACCS-PAL-0002 - M8 X 25mm BOLT / ACCS-PAL-0003 - M8<br>SNAP OFF NUT FOR SECURITY BOLTS | 66 |
| Н | ACCS-RIB-0003 - 60x60 BLACK RIBBED INSERTS                                             | 2  |
|   | ACCS-RIB-0006 - 100X100 BLACK RIBBED INSERTS                                           | 1  |
| J | ACCS-RIB-0008 - 200x200 BLACK RIBBED INSERTS                                           | 1  |