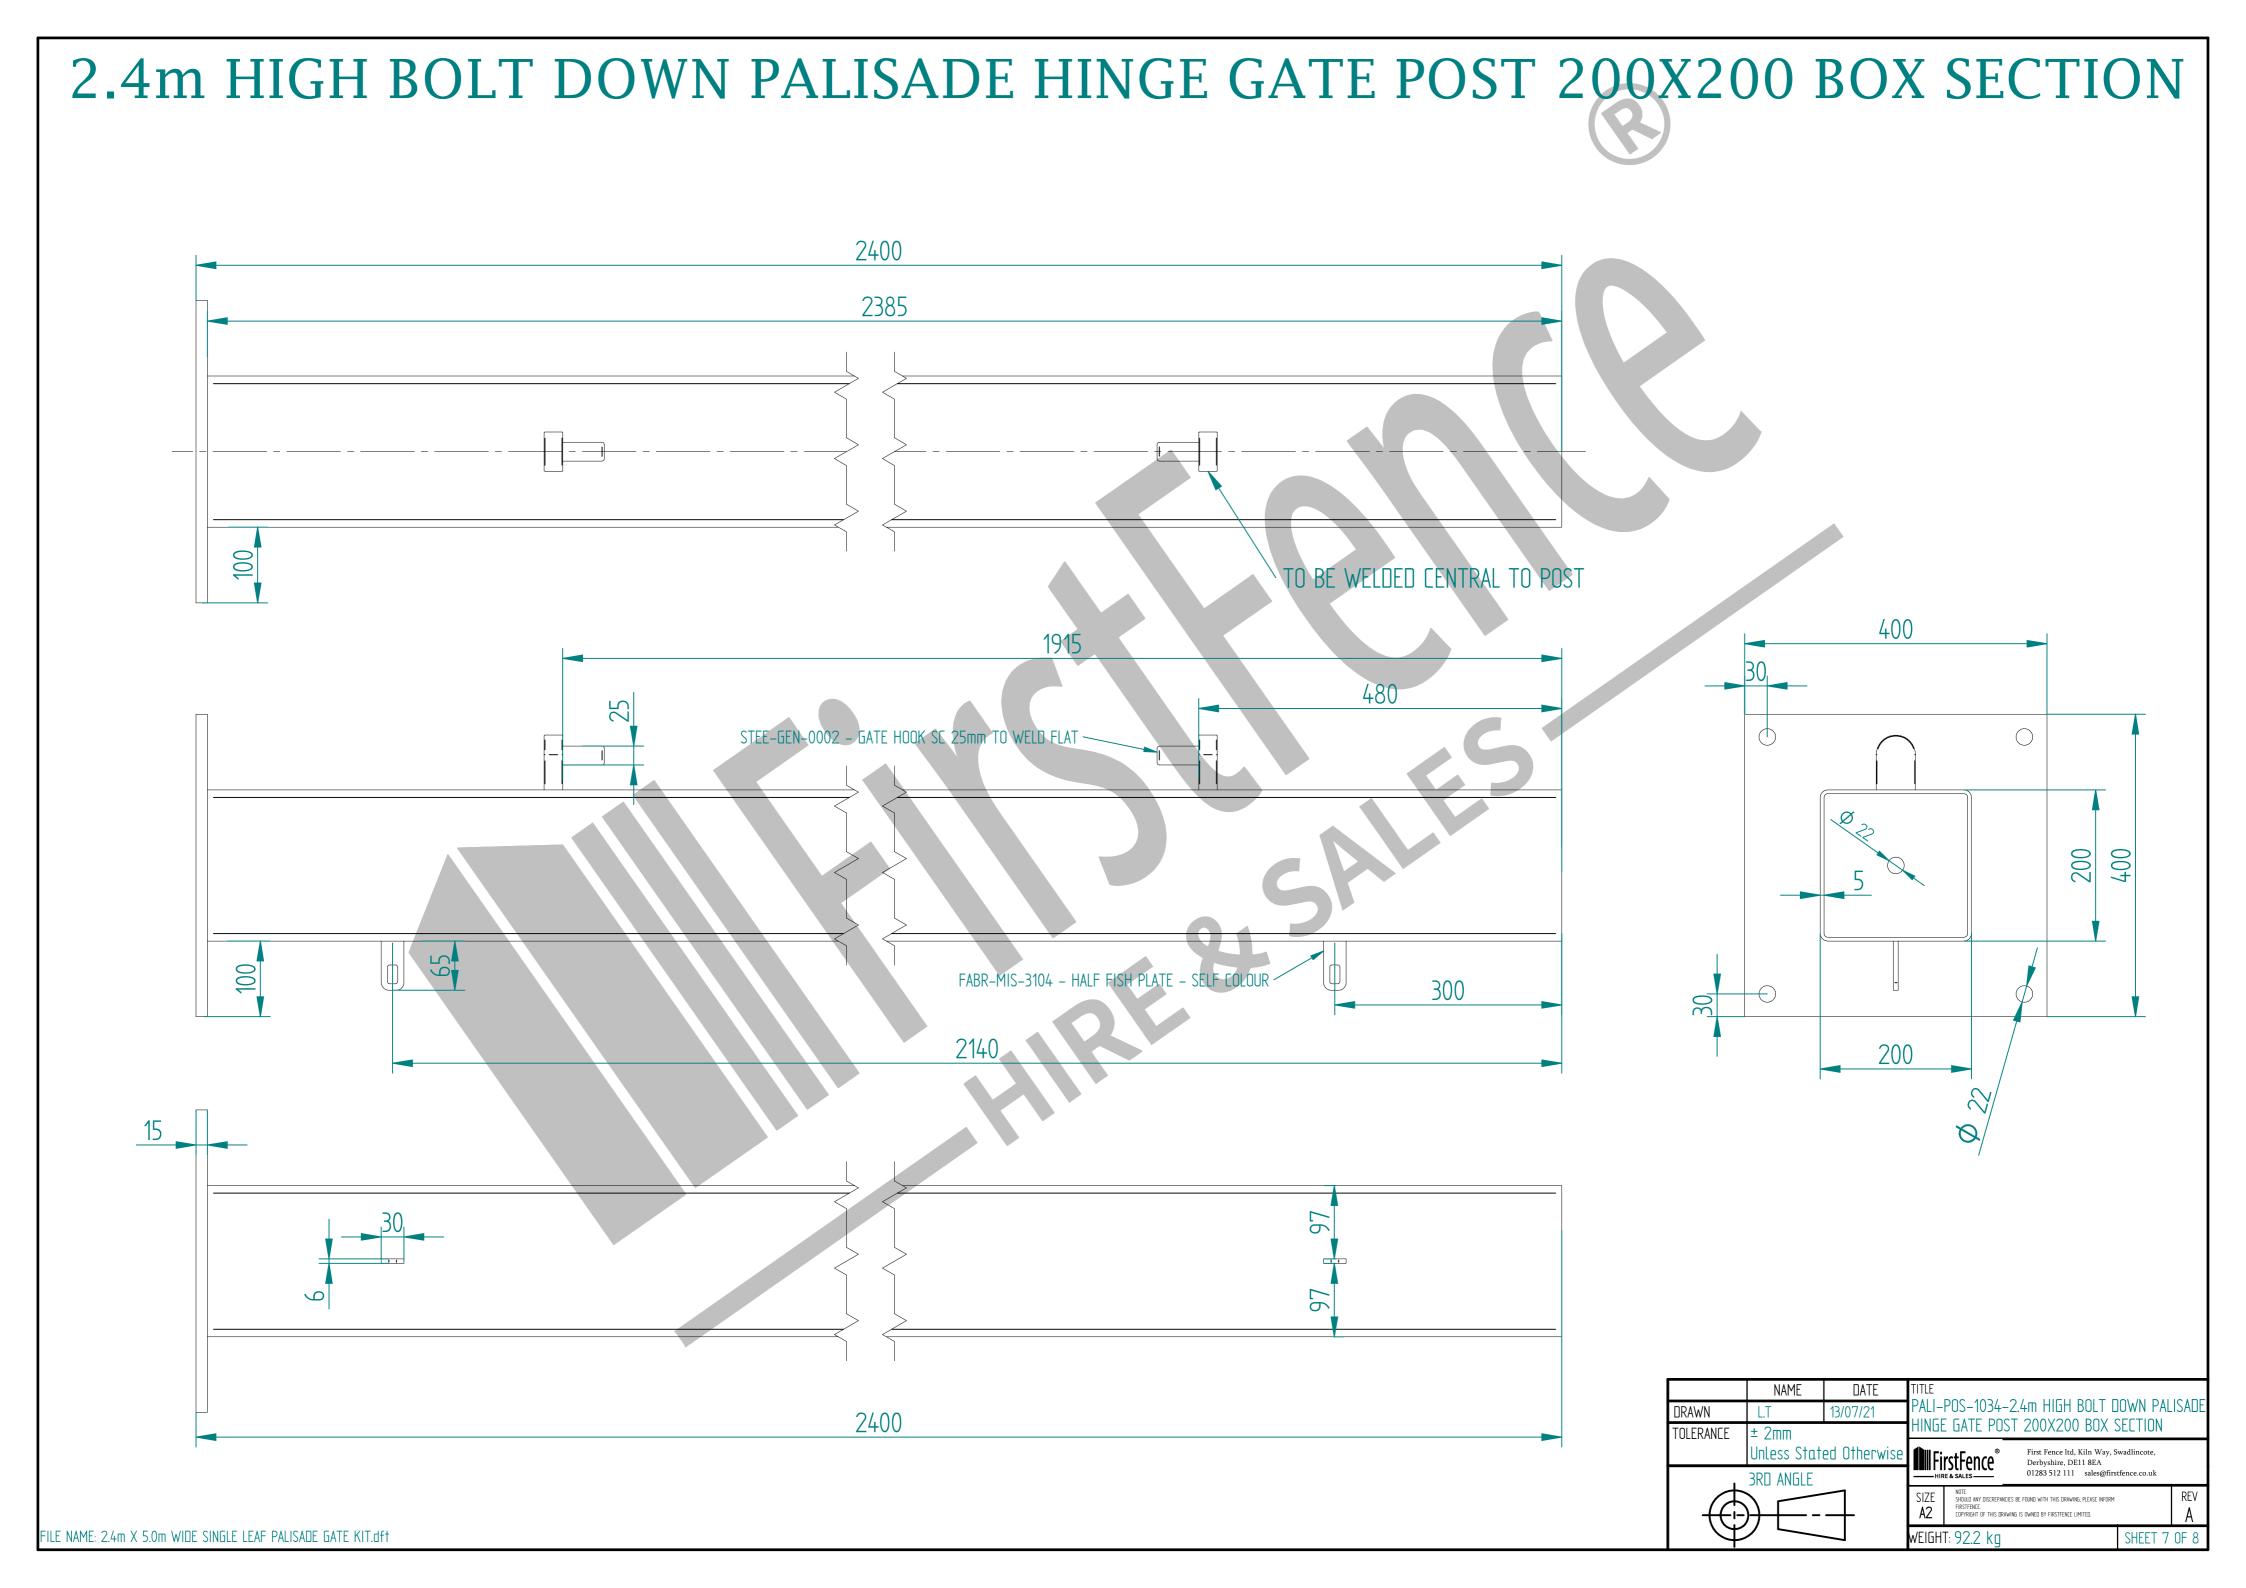

### 2.4m X 5.0m WIDE SINGLE LEAF BOLT DOWN PALISADE GATE KIT

ALL GATES & POSTS ARE TO BE FITTED WITH BLACK PLASTIC INSERTS

LEFT HAND HUNG (From Outside Looking In)

| В | PALI-POS-1034 - 2.4m HIGH BOLT DOWN PALISADE HINGE GATE<br>POST 200X200 BOX SECTION    | 1  |
|---|----------------------------------------------------------------------------------------|----|
| С | PALI-POS-1114 - 2.4m HIGH BOLT DOWN PALISADE CATCH GATE<br>POST 100X100 BOX SECTION    | 1  |
| D | ACCS-GEN-0002 - ADJUSTABLE GATE EYE G 200mm cw 25mm                                    | 2  |
| Е | ACCS-GEN-0101 - UNIVERSAL GATE DROP BOLT                                               | 1  |
| F | TRIPLE POINT PALE / ROUND & NOTCHED / SINGLE POINT. ON REQUEST                         | 33 |
| G | ACCS-PAL-0002 - M8 X 25mm BOLT / ACCS-PAL-0003 - M8<br>SNAP OFF NUT FOR SECURITY BOLTS | 66 |
| Н | ACCS-RIB-0003 - 60x60 BLACK RIBBED INSERTS                                             | 2  |
|   | ACCS-RIB-0006 - 100X100 BLACK RIBBED INSERTS                                           | 1  |
| J | ACCS-RIB-0008 - 200x200 BLACK RIBBED INSERTS                                           | 1  |