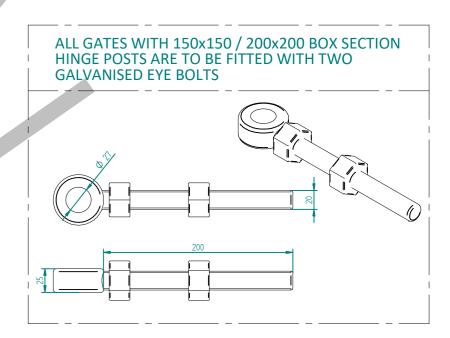

# 2.4m X 5.0m WIDE SINGLE LEAF DIG IN PALISADE GATE KIT

| Item | Component Name                                                                         | Quantity |
|------|----------------------------------------------------------------------------------------|----------|
| Α    | PALI-SLI-2450 - PALISADE GATE SLIDER 2.4m X 5.0m WIDE                                  | 1        |
| В    | PALI-POS-0034 - 2.4m HIGH DIG IN PALISADE HINGE GATE POST 200X200 BOX SECTION          | 1        |
| С    | PALI-POS-0114 - 2.4m HIGH DIG IN PALISADE CATCH GATE POST 100X100 BOX SECTION          | 1        |
|      | ACCS-GEN-0002 - ADJUSTABLE GATE EYE G 200mm cw 25mm                                    | 2        |
| Е    | ACCS-GEN-0101 - UNIVERSAL GATE DROP BOLT                                               | 1        |
| F    | TRIPLE POINT PALE / ROUND & NOTCHED / SINGLE POINT. ON REQUEST                         | 33       |
| G    | ACCS-PAL-0002 - M8 X 25mm BOLT / ACCS-PAL-0003 - M8<br>SNAP OFF NUT FOR SECURITY BOLTS | 66       |
| Н    | ACCS-RIB-0003 - 60x60 BLACK RIBBED INSERTS                                             | 2        |
|      | ACCS-RIB-0006 - 100X100 BLACK RIBBED INSERTS                                           | 1        |
| J    | ACCS-RIB-0008 - 200x200 BLACK RIBBED INSERTS                                           | 1        |

### 2.4m X 5.0m WIDE SINGLE LEAF BOLT DOWN PALISADE GATE KIT

ALL GATES & POSTS ARE TO BE FITTED WITH BLACK PLASTIC INSERTS

LEFT HAND HUNG (From Outside Looking In)

| В | PALI-POS-1034 - 2.4m HIGH BOLT DOWN PALISADE HINGE GATE<br>POST 200X200 BOX SECTION    | 1  |
|---|----------------------------------------------------------------------------------------|----|
| С | PALI-POS-1114 - 2.4m HIGH BOLT DOWN PALISADE CATCH GATE<br>POST 100X100 BOX SECTION    | 1  |
| D | ACCS-GEN-0002 - ADJUSTABLE GATE EYE G 200mm cw 25mm                                    | 2  |
| Е | ACCS-GEN-0101 - UNIVERSAL GATE DROP BOLT                                               | 1  |
| F | TRIPLE POINT PALE / ROUND & NOTCHED / SINGLE POINT. ON REQUEST                         | 33 |
| G | ACCS-PAL-0002 - M8 X 25mm BOLT / ACCS-PAL-0003 - M8<br>SNAP OFF NUT FOR SECURITY BOLTS | 66 |
| Н | ACCS-RIB-0003 - 60x60 BLACK RIBBED INSERTS                                             | 2  |
|   | ACCS-RIB-0006 - 100X100 BLACK RIBBED INSERTS                                           | 1  |
| J | ACCS-RIB-0008 - 200x200 BLACK RIBBED INSERTS                                           | 1  |