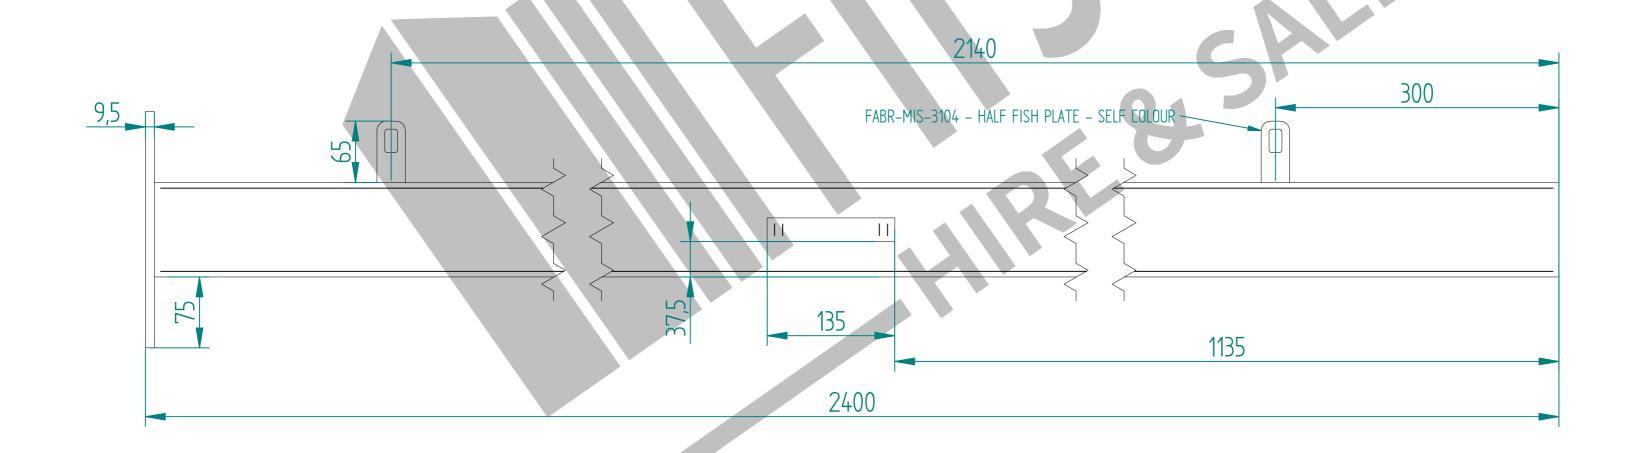

### 2.4m X 5.0m WIDE SINGLE LEAF BOLT DOWN PALISADE GATE KIT

ALL GATES & POSTS ARE TO BE FITTED WITH BLACK PLASTIC INSERTS

LEFT HAND HUNG (From Outside Looking In)

| В | PALI-POS-1034 - 2.4m HIGH BOLT DOWN PALISADE HINGE GATE<br>POST 200X200 BOX SECTION    | 1  |
|---|----------------------------------------------------------------------------------------|----|
| С | PALI-POS-1114 - 2.4m HIGH BOLT DOWN PALISADE CATCH GATE<br>POST 100X100 BOX SECTION    | 1  |
| D | ACCS-GEN-0002 - ADJUSTABLE GATE EYE G 200mm cw 25mm                                    | 2  |
| Е | ACCS-GEN-0101 - UNIVERSAL GATE DROP BOLT                                               | 1  |
| F | TRIPLE POINT PALE / ROUND & NOTCHED / SINGLE POINT. ON REQUEST                         | 33 |
| G | ACCS-PAL-0002 - M8 X 25mm BOLT / ACCS-PAL-0003 - M8<br>SNAP OFF NUT FOR SECURITY BOLTS | 66 |
| Н | ACCS-RIB-0003 - 60x60 BLACK RIBBED INSERTS                                             | 2  |
|   | ACCS-RIB-0006 - 100X100 BLACK RIBBED INSERTS                                           | 1  |
| J | ACCS-RIB-0008 - 200x200 BLACK RIBBED INSERTS                                           | 1  |