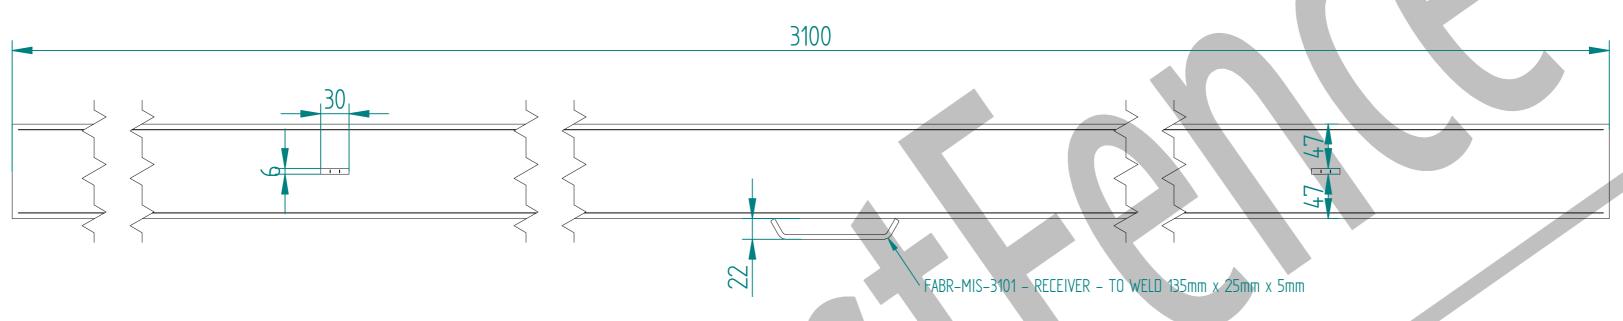

# 2.4m HIGH DIG IN PALISADE CATCH GATE POST 100X100 BOX SECTION 3100

|           | NAME                    | DATE                                                                                                                                               | TITLE PALI-POS-0114 - 2.4m HIGH DIG IN PALISADE CATCH GATE POST 100X100 BOX SECTION |           |                 |      |  |
|-----------|-------------------------|----------------------------------------------------------------------------------------------------------------------------------------------------|-------------------------------------------------------------------------------------|-----------|-----------------|------|--|
| DRAWN     | L.T                     | 13/07/21                                                                                                                                           |                                                                                     |           |                 |      |  |
| TOLERANCE | ± 2mm                   |                                                                                                                                                    |                                                                                     |           |                 |      |  |
|           | Unless Stated Otherwise |                                                                                                                                                    | First Fence ltd, Kiln Way, Swadlincote, Derbyshire, DE11 8EA                        |           |                 |      |  |
| 3RD ANGLE |                         | HIRE & SALES 01283 512 111 sales@firstfence.co.uk                                                                                                  |                                                                                     |           |                 |      |  |
|           |                         | SIZE NOTE. SHOULD ANY DISCREPANCIES BE FOUND WITH THIS DRAWING, PLEASE INFORM FIRSTFENCE COPYRIGHT OF THIS DRAWING IS OWNED BY FIRSTFENCE LIMITED. |                                                                                     |           | rev<br><b>A</b> |      |  |
| $\Gamma$  | (Y) —   I               |                                                                                                                                                    | י/בוכח.                                                                             | T 20 0 kg | CHEET /         | NE 0 |  |