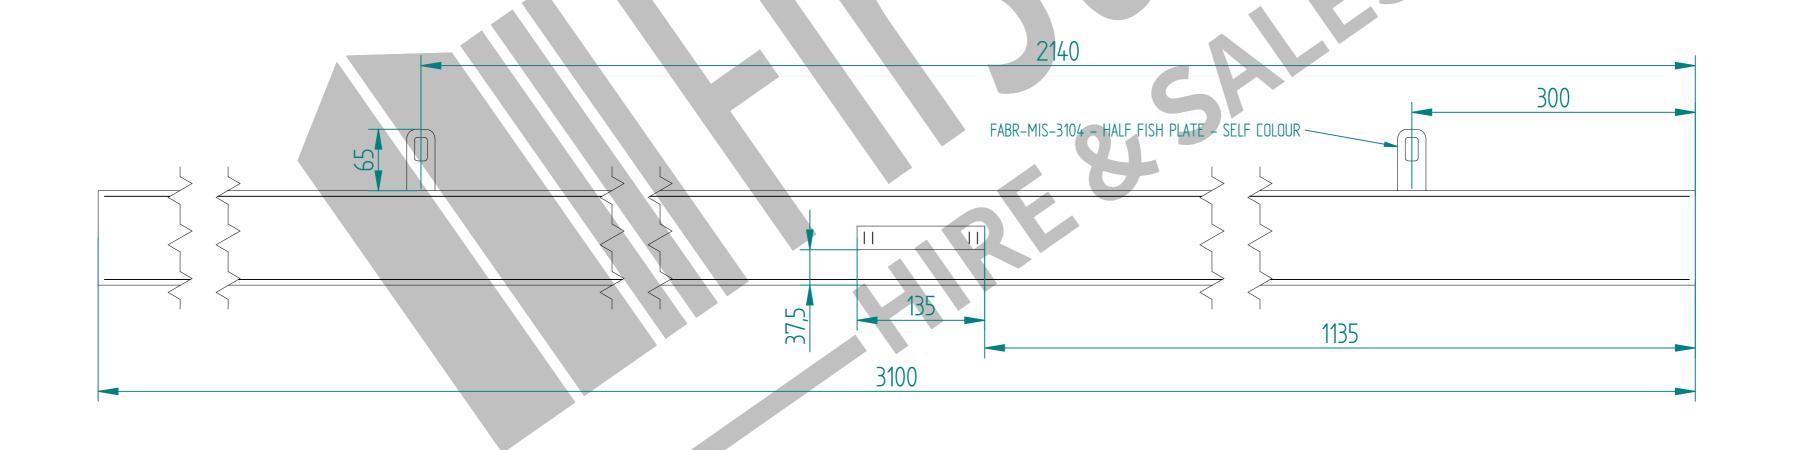

# 2.4m HIGH DIG IN PALISADE CATCH GATE POST 100X100 BOX SECTION 3100

|           | NAME                    | DATE                                                                                                                                               | TITLE PALI-POS-0114 - 2.4m HIGH DIG IN PALISADE CATCH GATE POST 100X100 BOX SECTION |           |                 |      |  |
|-----------|-------------------------|----------------------------------------------------------------------------------------------------------------------------------------------------|-------------------------------------------------------------------------------------|-----------|-----------------|------|--|
| DRAWN     | L.T                     | 13/07/21                                                                                                                                           |                                                                                     |           |                 |      |  |
| TOLERANCE | ± 2mm                   |                                                                                                                                                    |                                                                                     |           |                 |      |  |
|           | Unless Stated Otherwise |                                                                                                                                                    | First Fence ltd, Kiln Way, Swadlincote, Derbyshire, DE11 8EA                        |           |                 |      |  |
| 3RD ANGLE |                         | HIRE & SALES 01283 512 111 sales@firstfence.co.uk                                                                                                  |                                                                                     |           |                 |      |  |
|           |                         | SIZE NOTE. SHOULD ANY DISCREPANCIES BE FOUND WITH THIS DRAWING, PLEASE INFORM FIRSTFENCE COPYRIGHT OF THIS DRAWING IS OWNED BY FIRSTFENCE LIMITED. |                                                                                     |           | rev<br><b>A</b> |      |  |
| $\Gamma$  | (Y) —   I               |                                                                                                                                                    | י/בוכח.                                                                             | T 20 0 kg | CHEET /         | NE 0 |  |