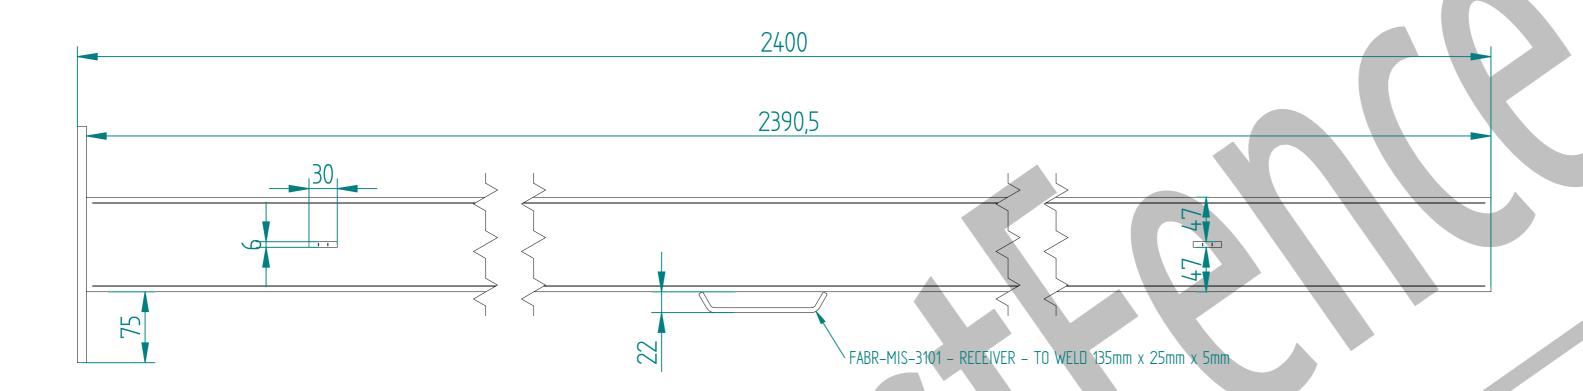

### 2.4m X 5.0m WIDE SINGLE LEAF BOLT DOWN PALISADE GATE KIT

ALL GATES & POSTS ARE TO BE FITTED WITH BLACK PLASTIC INSERTS

LEFT HAND HUNG (From Outside Looking In)

| В | PALI-POS-1034 - 2.4m HIGH BOLT DOWN PALISADE HINGE GATE<br>POST 200X200 BOX SECTION    | 1  |
|---|----------------------------------------------------------------------------------------|----|
| С | PALI-POS-1114 - 2.4m HIGH BOLT DOWN PALISADE CATCH GATE<br>POST 100X100 BOX SECTION    | 1  |
| D | ACCS-GEN-0002 - ADJUSTABLE GATE EYE G 200mm cw 25mm                                    | 2  |
| Е | ACCS-GEN-0101 - UNIVERSAL GATE DROP BOLT                                               | 1  |
| F | TRIPLE POINT PALE / ROUND & NOTCHED / SINGLE POINT. ON REQUEST                         | 33 |
| G | ACCS-PAL-0002 - M8 X 25mm BOLT / ACCS-PAL-0003 - M8<br>SNAP OFF NUT FOR SECURITY BOLTS | 66 |
| Н | ACCS-RIB-0003 - 60x60 BLACK RIBBED INSERTS                                             | 2  |
|   | ACCS-RIB-0006 - 100X100 BLACK RIBBED INSERTS                                           | 1  |
| J | ACCS-RIB-0008 - 200x200 BLACK RIBBED INSERTS                                           | 1  |