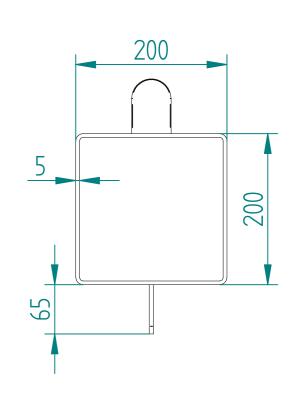

## 2.4m HIGH DIG IN PALISADE HINGE GATE POST 200X200 BOX SECTION

TOLERANCE ± 2mm Unless Stated Otherwis 3RD ANGLE SIZE **A2** 

PALI-POS-0034 -2.4m HIGH DIG IN PALISADE HINGE GATE POST 200X200 BOX SECTION

First Fence ltd, Kiln Way, Swadlincote, Derbyshire, DE11 8EA 01283 512 111 sales@firstfence.co.uk

NUTE:
SHOULD ANY DISCREPANCIES BE FOUND WITH THIS DRAWING, PLEASE INFORM
FIRSTFENCE
COPYRIGHT OF THIS DRAWING IS OWNED BY FIRSTFENCE LIMITED.