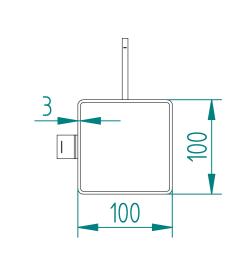

# 2.4m HIGH DIG IN PALISADE CATCH GATE POST 100X100 BOX SECTION 3100

|           | NAME                    | DATE                                                                                                                                               | TITLE PALI-POS-0114 - 2.4m HIGH DIG IN PALISADE CATCH GATE POST 100X100 BOX SECTION |           |                 |      |  |
|-----------|-------------------------|----------------------------------------------------------------------------------------------------------------------------------------------------|-------------------------------------------------------------------------------------|-----------|-----------------|------|--|
| DRAWN     | L.T                     | 13/07/21                                                                                                                                           |                                                                                     |           |                 |      |  |
| TOLERANCE | ± 2mm                   |                                                                                                                                                    |                                                                                     |           |                 |      |  |
|           | Unless Stated Otherwise |                                                                                                                                                    | First Fence ltd, Kiln Way, Swadlincote, Derbyshire, DE11 8EA                        |           |                 |      |  |
| 3RD ANGLE |                         | HIRE & SALES 01283 512 111 sales@firstfence.co.uk                                                                                                  |                                                                                     |           |                 |      |  |
|           |                         | SIZE NOTE. SHOULD ANY DISCREPANCIES BE FOUND WITH THIS DRAWING, PLEASE INFORM FIRSTFENCE COPYRIGHT OF THIS DRAWING IS OWNED BY FIRSTFENCE LIMITED. |                                                                                     |           | rev<br><b>A</b> |      |  |
| $\Gamma$  | (Y) —   I               |                                                                                                                                                    | י/בוכח.                                                                             | T 20 0 kg | CHEET /         | NE 0 |  |