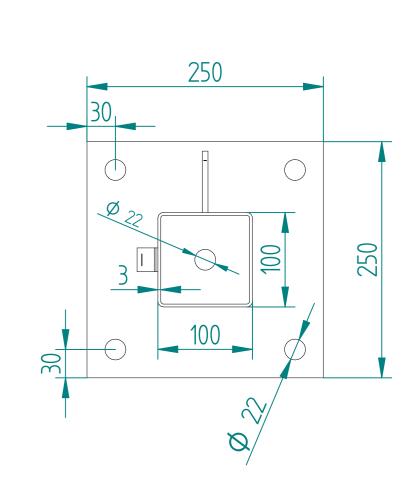

### 2.4m X 5.0m WIDE SINGLE LEAF BOLT DOWN PALISADE GATE KIT

ALL GATES & POSTS ARE TO BE FITTED WITH BLACK PLASTIC INSERTS

LEFT HAND HUNG (From Outside Looking In)

| В | PALI-POS-1034 - 2.4m HIGH BOLT DOWN PALISADE HINGE GATE<br>POST 200X200 BOX SECTION    | 1  |
|---|----------------------------------------------------------------------------------------|----|
| С | PALI-POS-1114 - 2.4m HIGH BOLT DOWN PALISADE CATCH GATE<br>POST 100X100 BOX SECTION    | 1  |
| D | ACCS-GEN-0002 - ADJUSTABLE GATE EYE G 200mm cw 25mm                                    | 2  |
| Е | ACCS-GEN-0101 - UNIVERSAL GATE DROP BOLT                                               | 1  |
| F | TRIPLE POINT PALE / ROUND & NOTCHED / SINGLE POINT. ON REQUEST                         | 33 |
| G | ACCS-PAL-0002 - M8 X 25mm BOLT / ACCS-PAL-0003 - M8<br>SNAP OFF NUT FOR SECURITY BOLTS | 66 |
| Н | ACCS-RIB-0003 - 60x60 BLACK RIBBED INSERTS                                             | 2  |
|   | ACCS-RIB-0006 - 100X100 BLACK RIBBED INSERTS                                           | 1  |
| J | ACCS-RIB-0008 - 200x200 BLACK RIBBED INSERTS                                           | 1  |