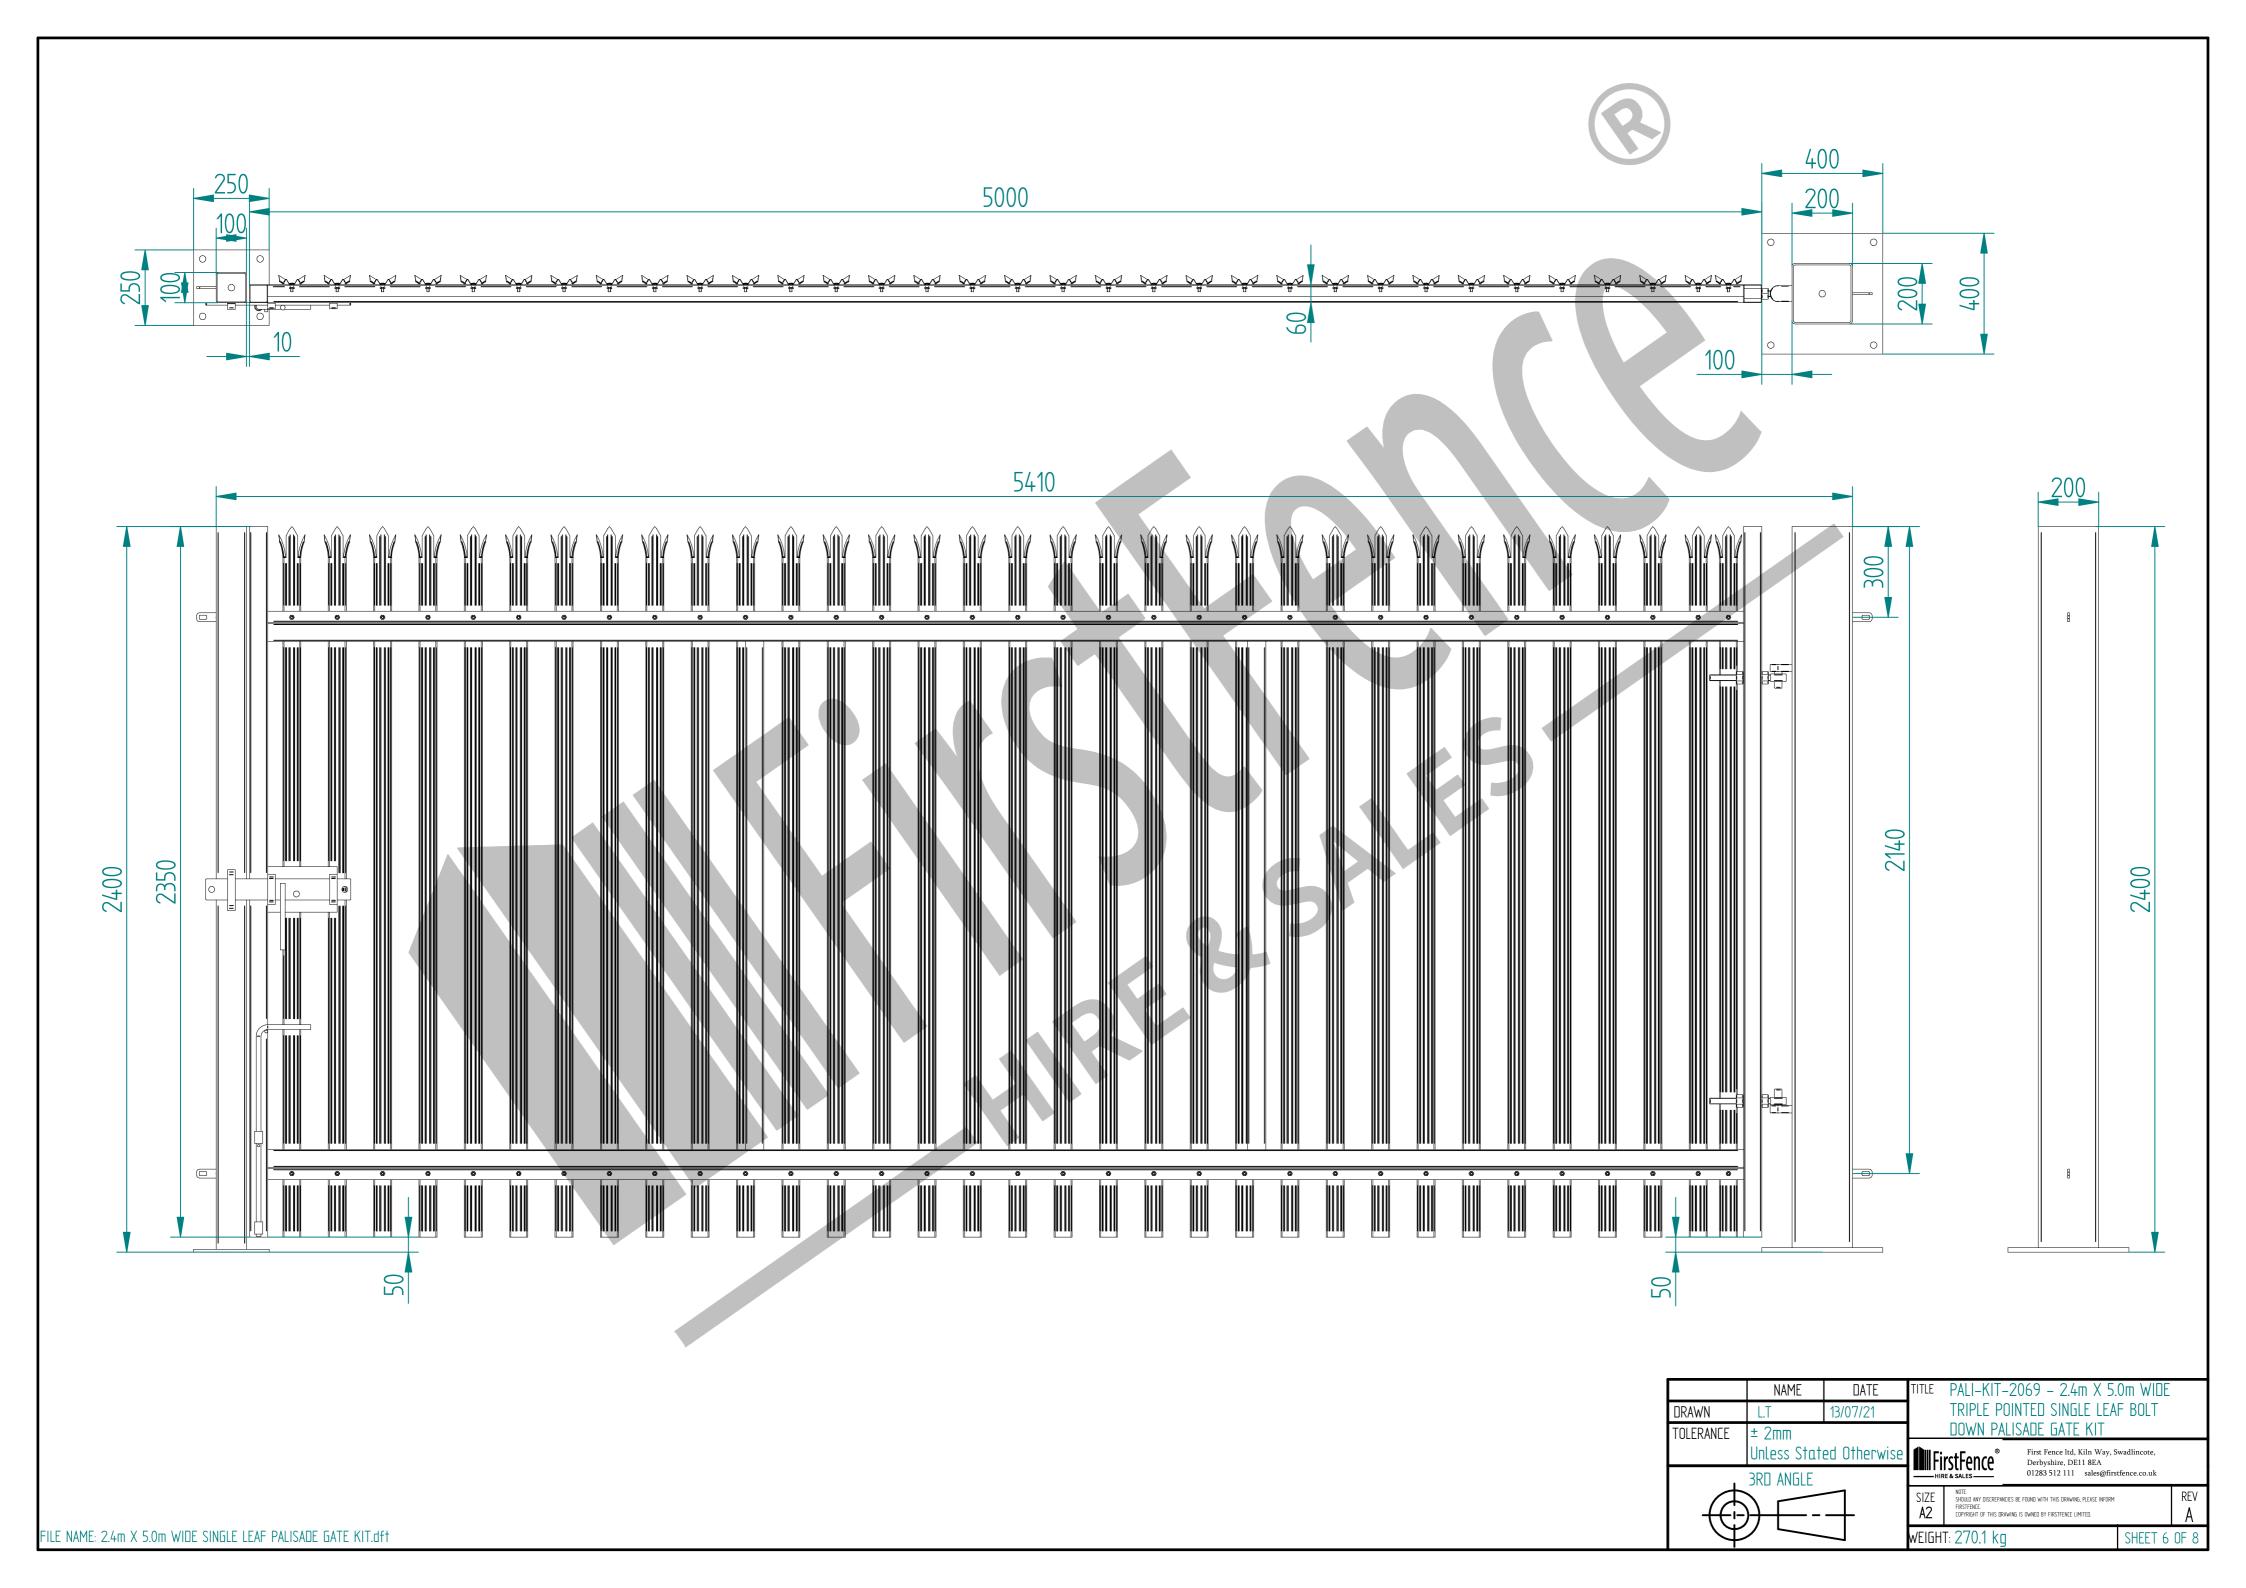

### 2.4m X 5.0m WIDE SINGLE LEAF BOLT DOWN PALISADE GATE KIT

ALL GATES & POSTS ARE TO BE FITTED WITH BLACK PLASTIC INSERTS

LEFT HAND HUNG (From Outside Looking In)

| В | PALI-POS-1034 - 2.4m HIGH BOLT DOWN PALISADE HINGE GATE<br>POST 200X200 BOX SECTION    | 1  |
|---|----------------------------------------------------------------------------------------|----|
| С | PALI-POS-1114 - 2.4m HIGH BOLT DOWN PALISADE CATCH GATE<br>POST 100X100 BOX SECTION    | 1  |
| D | ACCS-GEN-0002 - ADJUSTABLE GATE EYE G 200mm cw 25mm                                    | 2  |
| Е | ACCS-GEN-0101 - UNIVERSAL GATE DROP BOLT                                               | 1  |
| F | TRIPLE POINT PALE / ROUND & NOTCHED / SINGLE POINT. ON REQUEST                         | 33 |
| G | ACCS-PAL-0002 - M8 X 25mm BOLT / ACCS-PAL-0003 - M8<br>SNAP OFF NUT FOR SECURITY BOLTS | 66 |
| Н | ACCS-RIB-0003 - 60x60 BLACK RIBBED INSERTS                                             | 2  |
|   | ACCS-RIB-0006 - 100X100 BLACK RIBBED INSERTS                                           | 1  |
| J | ACCS-RIB-0008 - 200x200 BLACK RIBBED INSERTS                                           | 1  |

TOLERANCE ± 2mm Unless Stated Otherwise

PALI-KIT-2069 - 2.4m X 5.0m WIDE TRIPLE POINTED SINGLE LEAF BOLT DOWN PALISADE GATE KIT

Quantity

FirstFence HIRE & SALES —

First Fence ltd, Kiln Way, Swadlincote, Derbyshire, DE11 8EA 01283 512 111 sales@firstfence.co.uk SIZE **A2** NUTE:
SHOULD ANY DISCREPANCIES BE FOUND WITH THIS DRAWING, PLEASE INFORM
FIRSTFENCE.
COPYRIGHT OF THIS DRAWING IS OWNED BY FIRSTFENCE LIMITED.