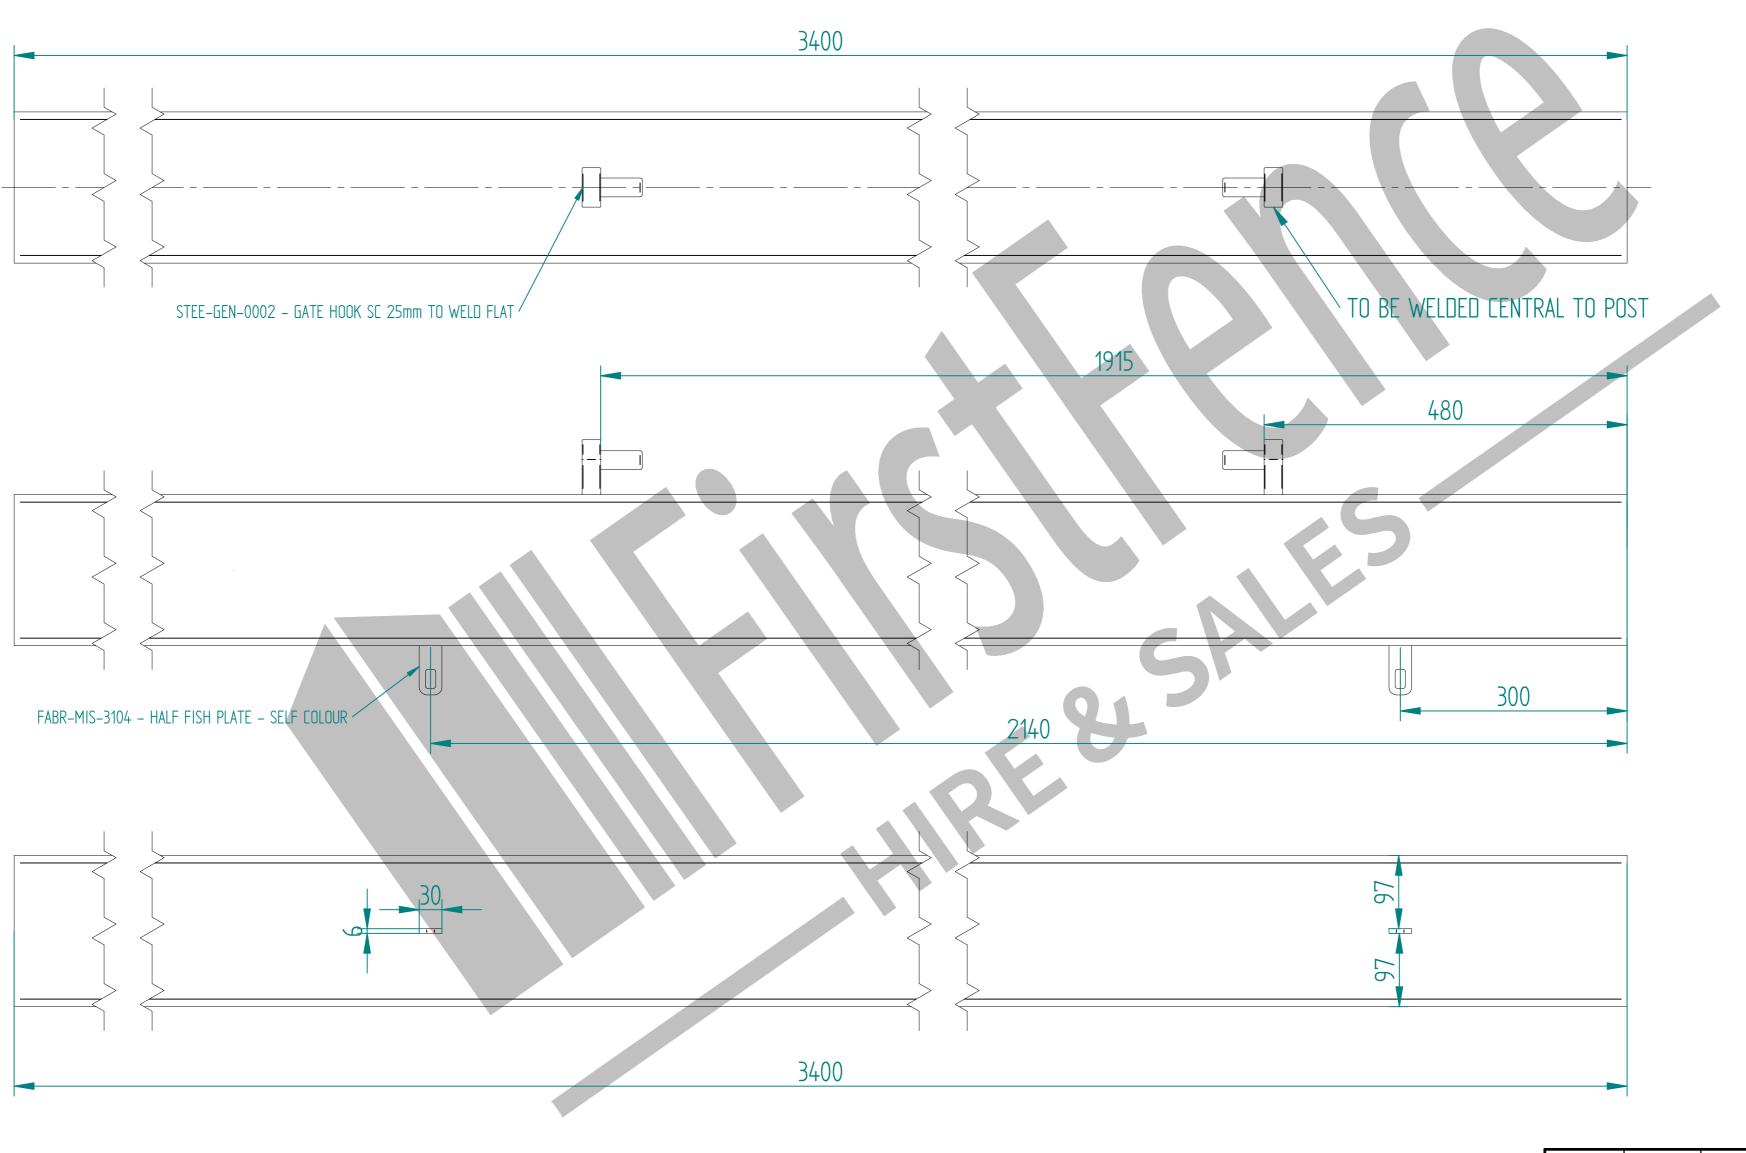

## 2.4m HIGH DIG IN PALISADE HINGE GATE POST 200X200 BOX SECTION

TOLERANCE ± 2mm Unless Stated Otherwis 3RD ANGLE SIZE **A2** 

PALI-POS-0034 -2.4m HIGH DIG IN PALISADE HINGE GATE POST 200X200 BOX SECTION

First Fence ltd, Kiln Way, Swadlincote, Derbyshire, DE11 8EA 01283 512 111 sales@firstfence.co.uk

NUTE:
SHOULD ANY DISCREPANCIES BE FOUND WITH THIS DRAWING, PLEASE INFORM
FIRSTFENCE
COPYRIGHT OF THIS DRAWING IS OWNED BY FIRSTFENCE LIMITED.