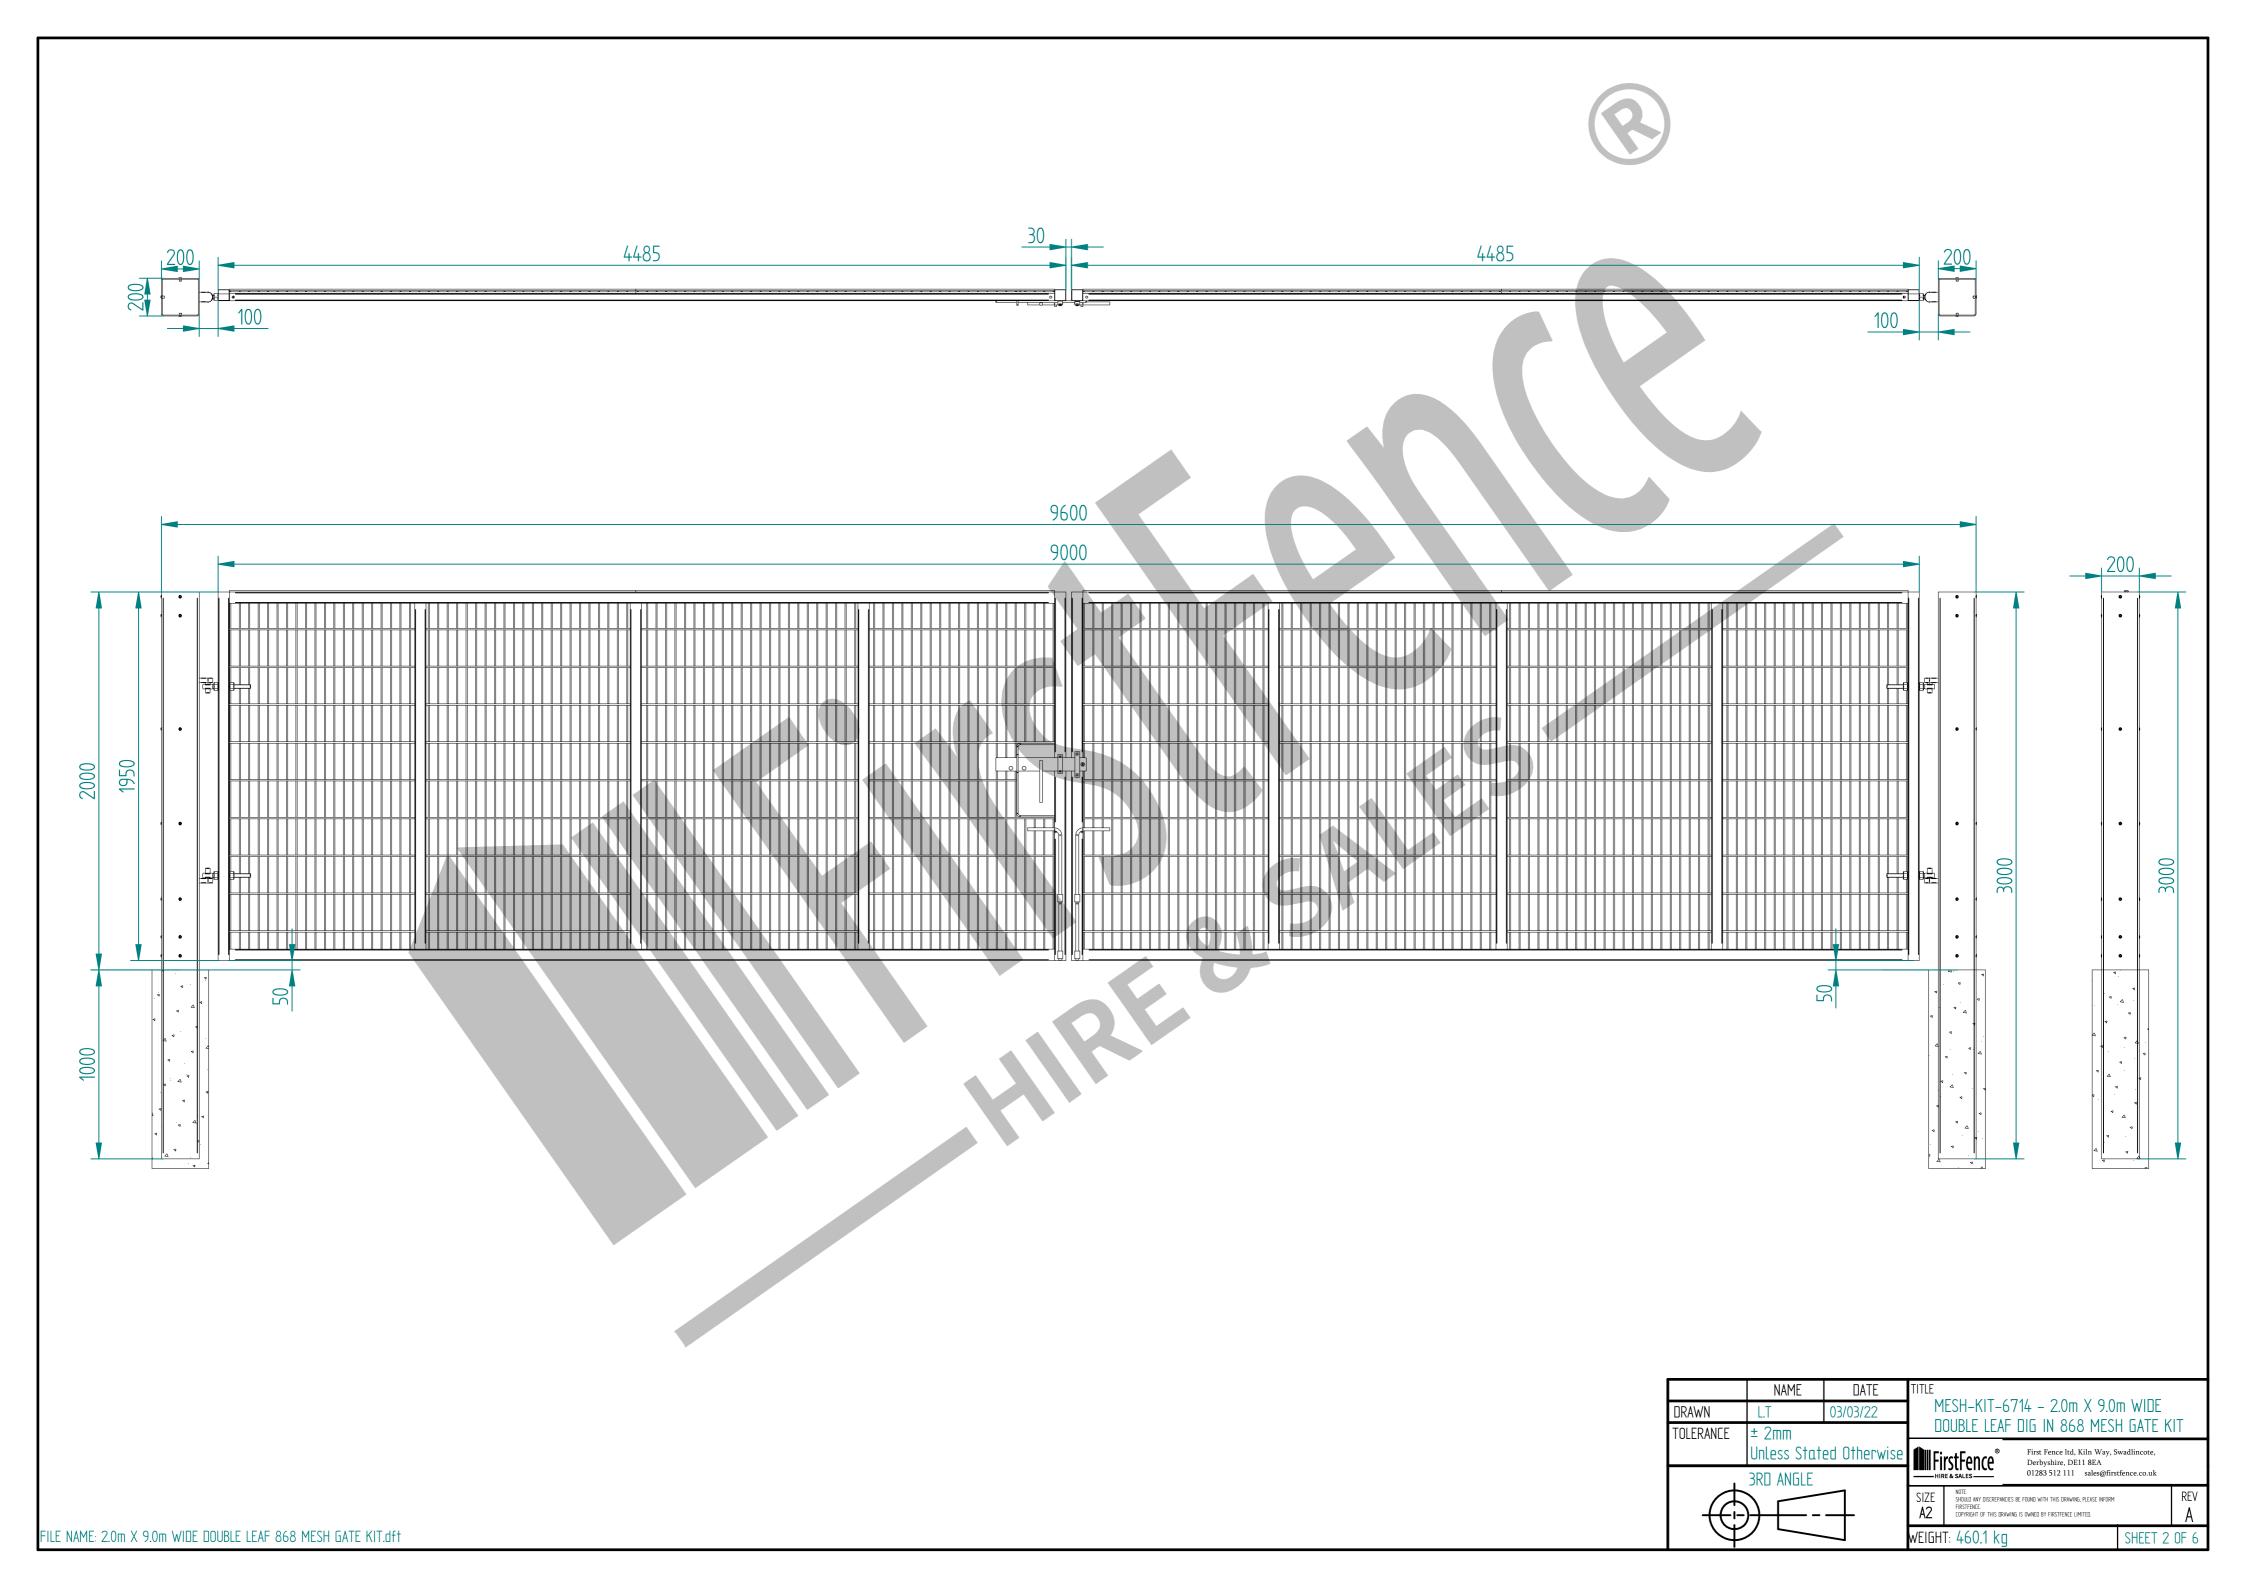

## 2.0m X 9.0m WIDE DOUBLE LEAF DIG IN 868 MESH GATE KIT

| Item | Component Name                                                            | Quantity |
|------|---------------------------------------------------------------------------|----------|
| Α    | MESH-SLI-2082 - 868 MESH GATE SLIDER 2.0m X 4.5m WIDE                     | 1        |
| В    | MESH-CAT-2082 - 868 MESH GATE CATCH 2.0m X 4.5m WIDE                      | 1        |
| С    | MESH-HIN-2062 - 2.0m HIGH DIG IN MESH HINGE GATE POST 200X200 BOX SECTION | 2        |
| D    | ACCS-GEN-0002 - ADJUSTABLE GATE EYE G 200mm cw 25mm                       | 4        |
| Е    | ACCS-GEN-0101 - UNIVERSAL GATE DROP BOLT                                  | 2        |
| F    | ACCS-RIB-0003 - 60x60 BLACK RIBBED INSERTS                                | 4        |
| G    | ACCS-RIB-0008 - 200x200 BLACK RIBBED INSERTS                              | 2        |