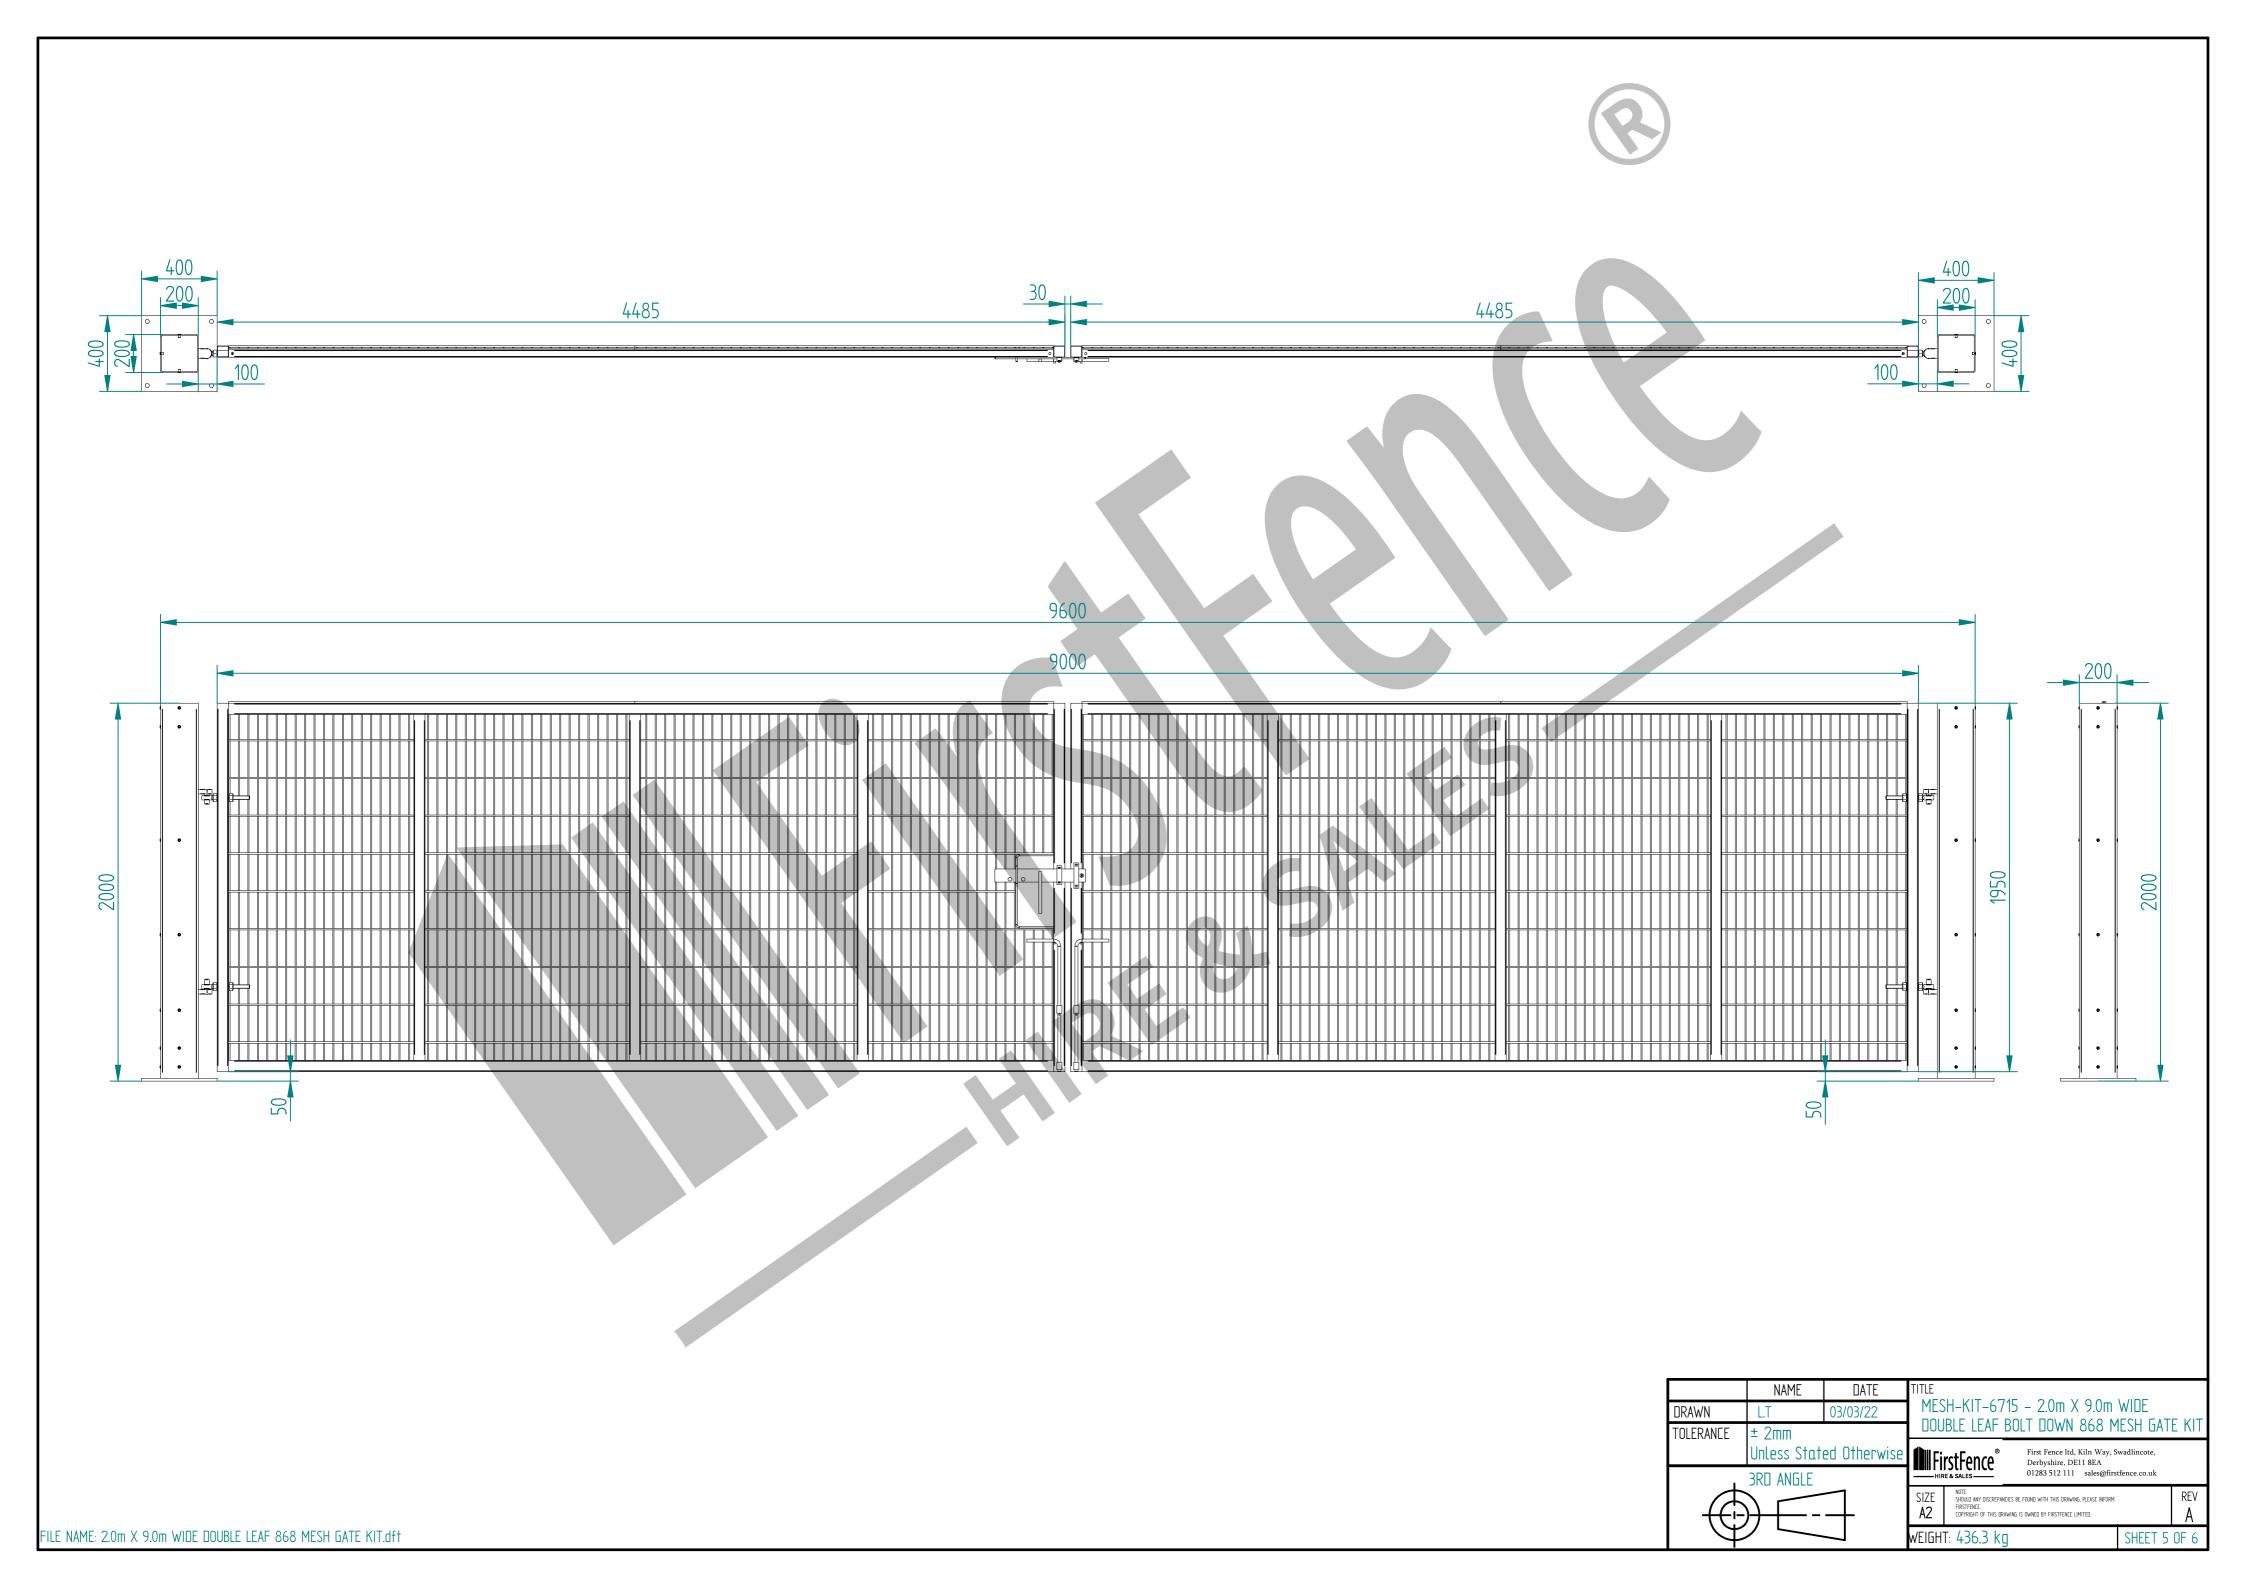

## 2.0m X 9.0m WIDE DOUBLE LEAF BOLT DOWN 868 MESH GATE KIT

RIGHT HAND HUNG (From Outside Looking In)

| Item | Component Name                                                               | Quantity |
|------|------------------------------------------------------------------------------|----------|
| A    | MESH-SLI-2082 - 868 MESH GATE SLIDER 2.0m X 4.5m WIDE                        | 1        |
| В    | MESH-CAT-2082 - 868 MESH GATE CATCH 2.0m X 4.5m WIDE                         | 1        |
|      | MESH-HIN-2072 - 2.0m HIGH BOLT DOWN MESH HINGE GATE POST 200X200 BOX SECTION | 2        |
| D    | ACCS-GEN-0002 - ADJUSTABLE GATE EYE G 200mm cw 25mm                          | 4        |
| E    | ACCS-GEN-0101 - UNIVERSAL GATE DROP BOLT                                     | 2        |
| F    | ACCS-RIB-0003 - 60x60 BLACK RIBBED INSERTS                                   | 4        |
| G    | ACCS-RIB-0008 - 200x200 BLACK RIBBED INSERTS                                 | 2        |

| ١. |              |             |                                                                                                                                                     |                                                              |             |                 |          |  |
|----|--------------|-------------|-----------------------------------------------------------------------------------------------------------------------------------------------------|--------------------------------------------------------------|-------------|-----------------|----------|--|
|    |              | NAME        | DATE                                                                                                                                                | TITLE                                                        |             |                 |          |  |
|    | DRAWN        | L.T         | 03/03/22                                                                                                                                            | MESH-KIT-6715 - 2.0m X 9.0m WIDE                             |             |                 | ATE 1/1T |  |
|    | TOLERANCE    | ± 2mm       |                                                                                                                                                     | DOUBLE LEAF BOLT DOWN 868 MESH GATE KIT                      |             |                 |          |  |
|    |              | Unless Stat | ed Otherwise                                                                                                                                        | First Fence ltd, Kiln Way, Swadlincote, Derbyshire, DE11 8EA |             |                 |          |  |
|    | 3RD ANGLE    |             | HIRE & SALES 01283 512 111 sales@firstfence.co.uk                                                                                                   |                                                              |             |                 |          |  |
|    |              |             | SIZE  NOTE. SHOULD ANY DISCREPANCIES BE FOUND WITH THIS DRAWING, PLEASE INFORM FIRSTFENCE COPYRIGHT OF THIS DRAWING IS OWNED BY FIRSTFENCE LIMITED. |                                                              |             | rev<br><b>A</b> |          |  |
|    | <del>)</del> |             | 7                                                                                                                                                   | WEIGH                                                        | T: 436.3 kg | SHEET 4         | OF 6     |  |