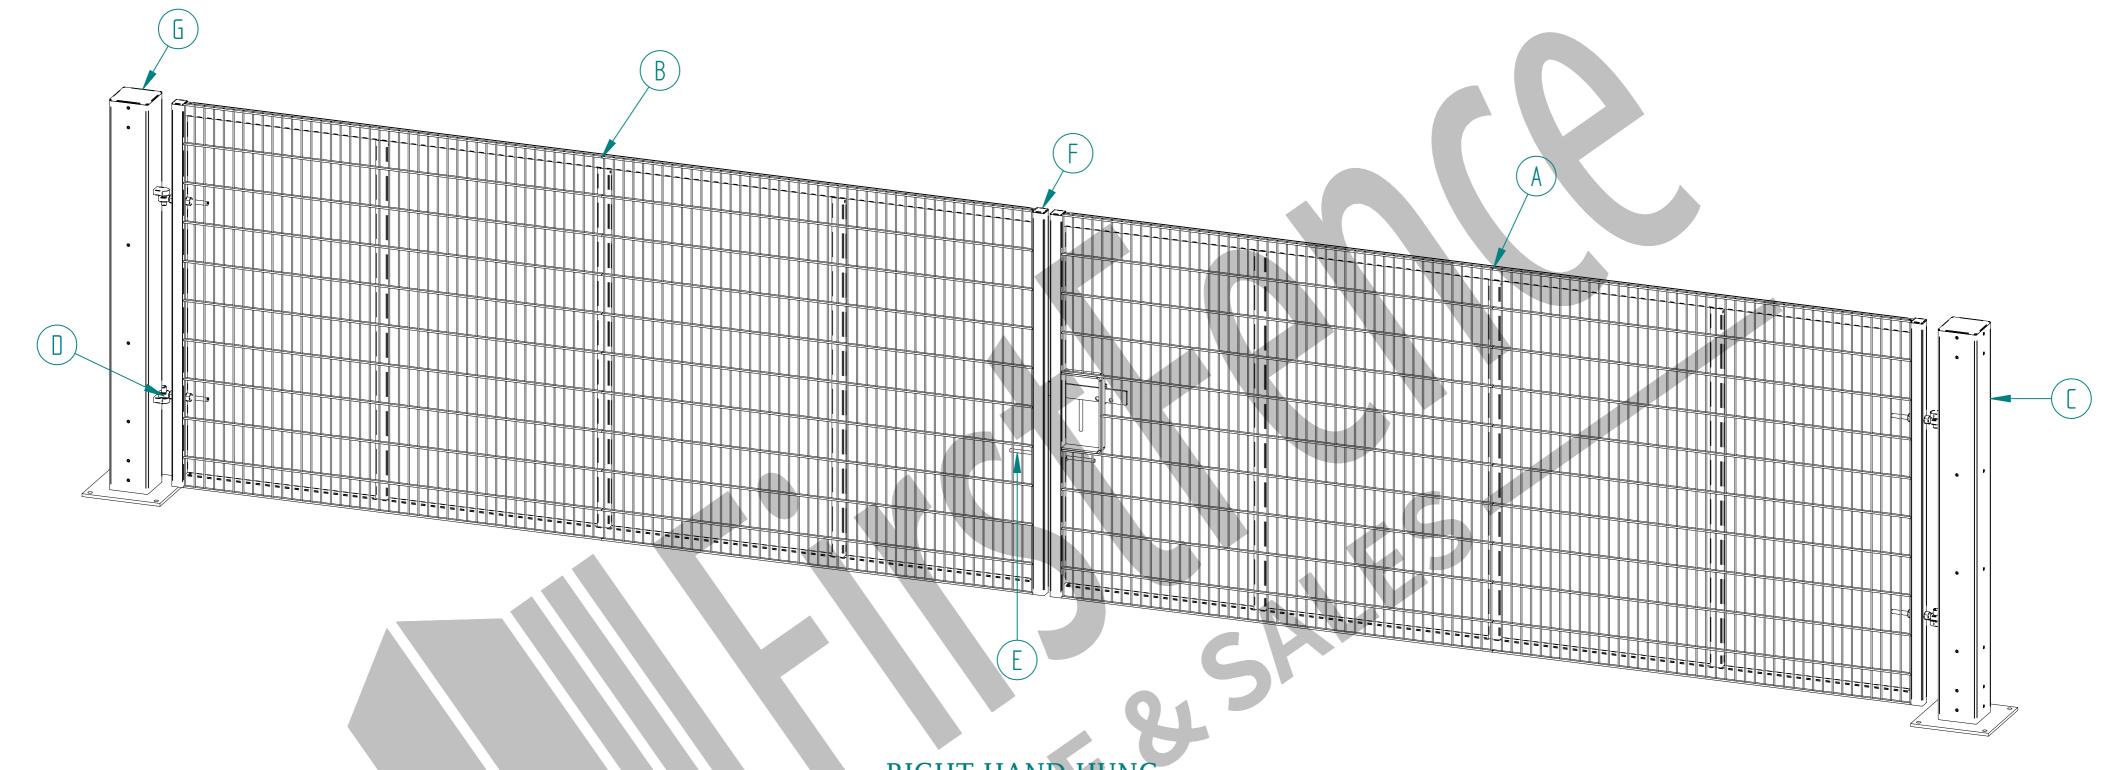

## 2.0m X 9.0m WIDE DOUBLE LEAF DIG IN 868 MESH GATE KIT

| Item | Component Name                                                            | Quantity |
|------|---------------------------------------------------------------------------|----------|
| Α    | MESH-SLI-2082 - 868 MESH GATE SLIDER 2.0m X 4.5m WIDE                     | 1        |
| В    | MESH-CAT-2082 - 868 MESH GATE CATCH 2.0m X 4.5m WIDE                      | 1        |
| С    | MESH-HIN-2062 - 2.0m HIGH DIG IN MESH HINGE GATE POST 200X200 BOX SECTION | 2        |
| D    | ACCS-GEN-0002 - ADJUSTABLE GATE EYE G 200mm cw 25mm                       | 4        |
| Е    | ACCS-GEN-0101 - UNIVERSAL GATE DROP BOLT                                  | 2        |
| F    | ACCS-RIB-0003 - 60x60 BLACK RIBBED INSERTS                                | 4        |
| G    | ACCS-RIB-0008 - 200x200 BLACK RIBBED INSERTS                              | 2        |

## 2.0m X 9.0m WIDE DOUBLE LEAF BOLT DOWN 868 MESH GATE KIT

RIGHT HAND HUNG (From Outside Looking In)

| Item | Component Name                                                               | Quantity |
|------|------------------------------------------------------------------------------|----------|
| A    | MESH-SLI-2082 - 868 MESH GATE SLIDER 2.0m X 4.5m WIDE                        | 1        |
| В    | MESH-CAT-2082 - 868 MESH GATE CATCH 2.0m X 4.5m WIDE                         | 1        |
|      | MESH-HIN-2072 - 2.0m HIGH BOLT DOWN MESH HINGE GATE POST 200X200 BOX SECTION | 2        |
| D    | ACCS-GEN-0002 - ADJUSTABLE GATE EYE G 200mm cw 25mm                          | 4        |
| E    | ACCS-GEN-0101 - UNIVERSAL GATE DROP BOLT                                     | 2        |
| F    | ACCS-RIB-0003 - 60x60 BLACK RIBBED INSERTS                                   | 4        |
| G    | ACCS-RIB-0008 - 200x200 BLACK RIBBED INSERTS                                 | 2        |