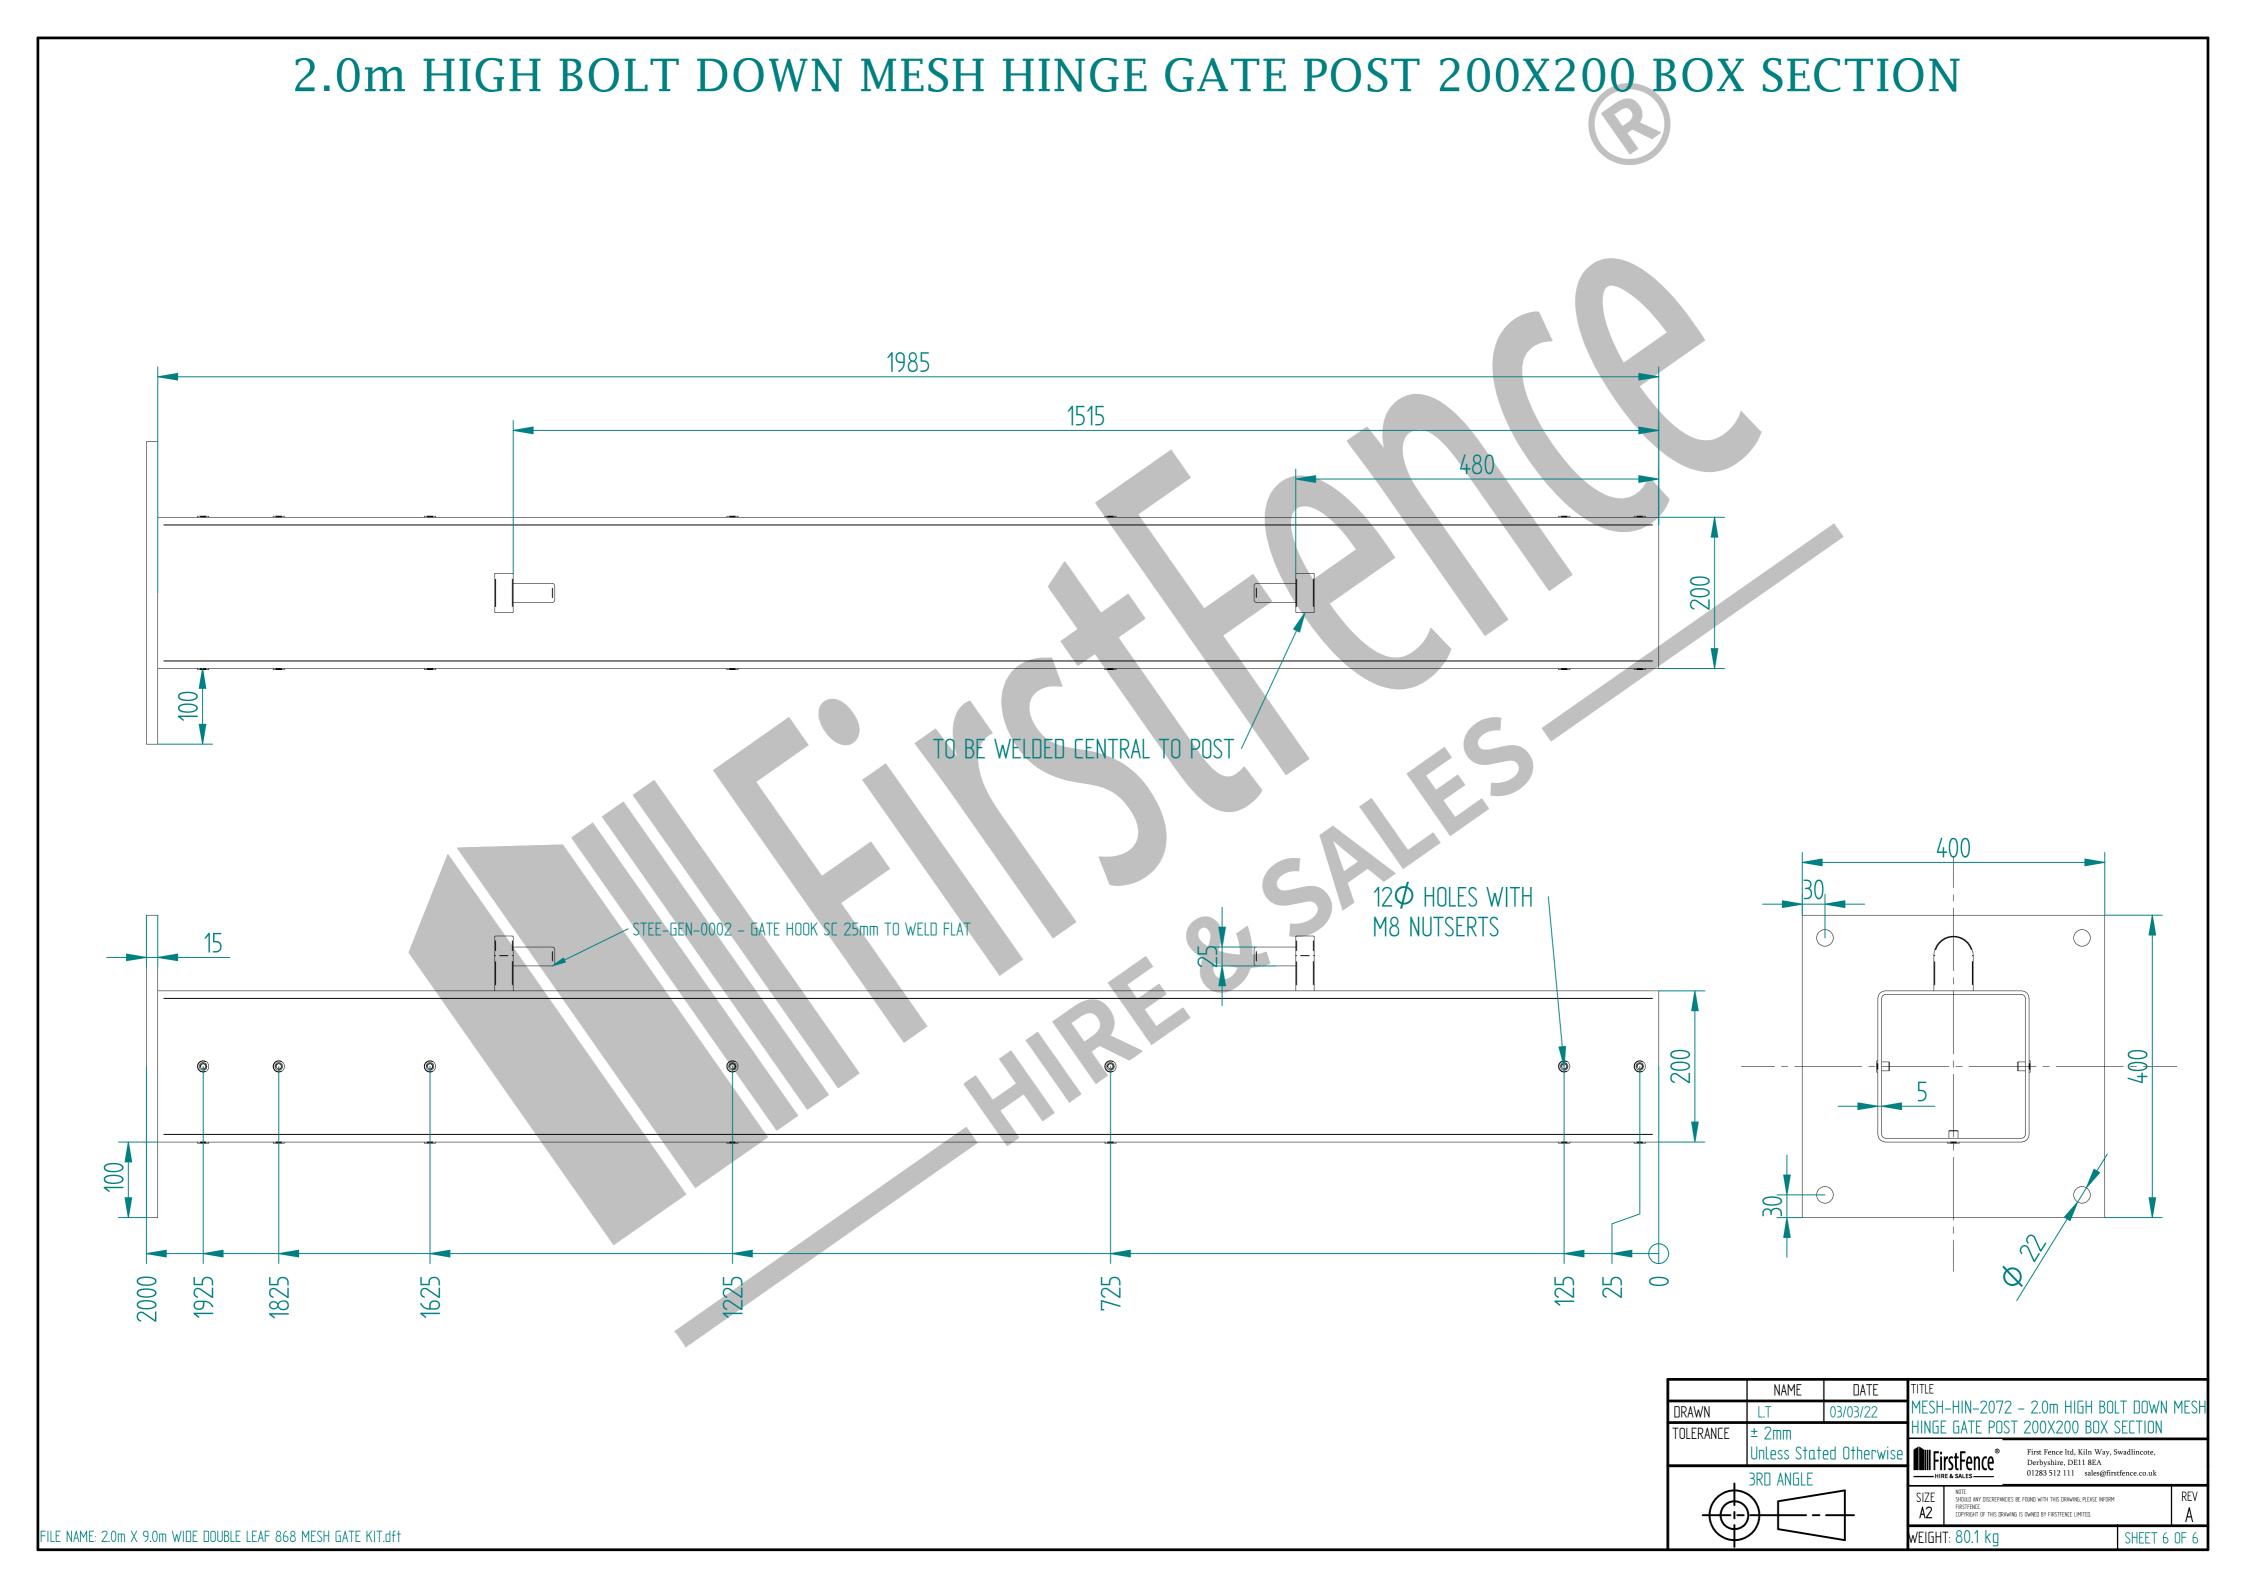

## 2.0m X 9.0m WIDE DOUBLE LEAF BOLT DOWN 868 MESH GATE KIT

RIGHT HAND HUNG (From Outside Looking In)

| Item | Component Name                                                               | Quantity |
|------|------------------------------------------------------------------------------|----------|
| A    | MESH-SLI-2082 - 868 MESH GATE SLIDER 2.0m X 4.5m WIDE                        | 1        |
| В    | MESH-CAT-2082 - 868 MESH GATE CATCH 2.0m X 4.5m WIDE                         | 1        |
|      | MESH-HIN-2072 - 2.0m HIGH BOLT DOWN MESH HINGE GATE POST 200X200 BOX SECTION | 2        |
| D    | ACCS-GEN-0002 - ADJUSTABLE GATE EYE G 200mm cw 25mm                          | 4        |
| E    | ACCS-GEN-0101 - UNIVERSAL GATE DROP BOLT                                     | 2        |
| F    | ACCS-RIB-0003 - 60x60 BLACK RIBBED INSERTS                                   | 4        |
| G    | ACCS-RIB-0008 - 200x200 BLACK RIBBED INSERTS                                 | 2        |

| ١. |              |             |                                                                                                                                                     |                                                              |             |                 |          |  |
|----|--------------|-------------|-----------------------------------------------------------------------------------------------------------------------------------------------------|--------------------------------------------------------------|-------------|-----------------|----------|--|
|    |              | NAME        | DATE                                                                                                                                                | TITLE                                                        |             |                 |          |  |
|    | DRAWN        | L.T         | 03/03/22                                                                                                                                            | MESH-KIT-6715 - 2.0m X 9.0m WIDE                             |             |                 | ATE 1/1T |  |
|    | TOLERANCE    | ± 2mm       |                                                                                                                                                     | DOUBLE LEAF BOLT DOWN 868 MESH GATE KIT                      |             |                 |          |  |
|    |              | Unless Stat | ed Otherwise                                                                                                                                        | First Fence ltd, Kiln Way, Swadlincote, Derbyshire, DE11 8EA |             |                 |          |  |
|    | 3RD ANGLE    |             | HIRE & SALES 01283 512 111 sales@firstfence.co.uk                                                                                                   |                                                              |             |                 |          |  |
|    |              |             | SIZE  NOTE. SHOULD ANY DISCREPANCIES BE FOUND WITH THIS DRAWING, PLEASE INFORM FIRSTFENCE COPYRIGHT OF THIS DRAWING IS OWNED BY FIRSTFENCE LIMITED. |                                                              |             | rev<br><b>A</b> |          |  |
|    | <del>)</del> |             | 7                                                                                                                                                   | WEIGH                                                        | T: 436.3 kg | SHEET 4         | OF 6     |  |