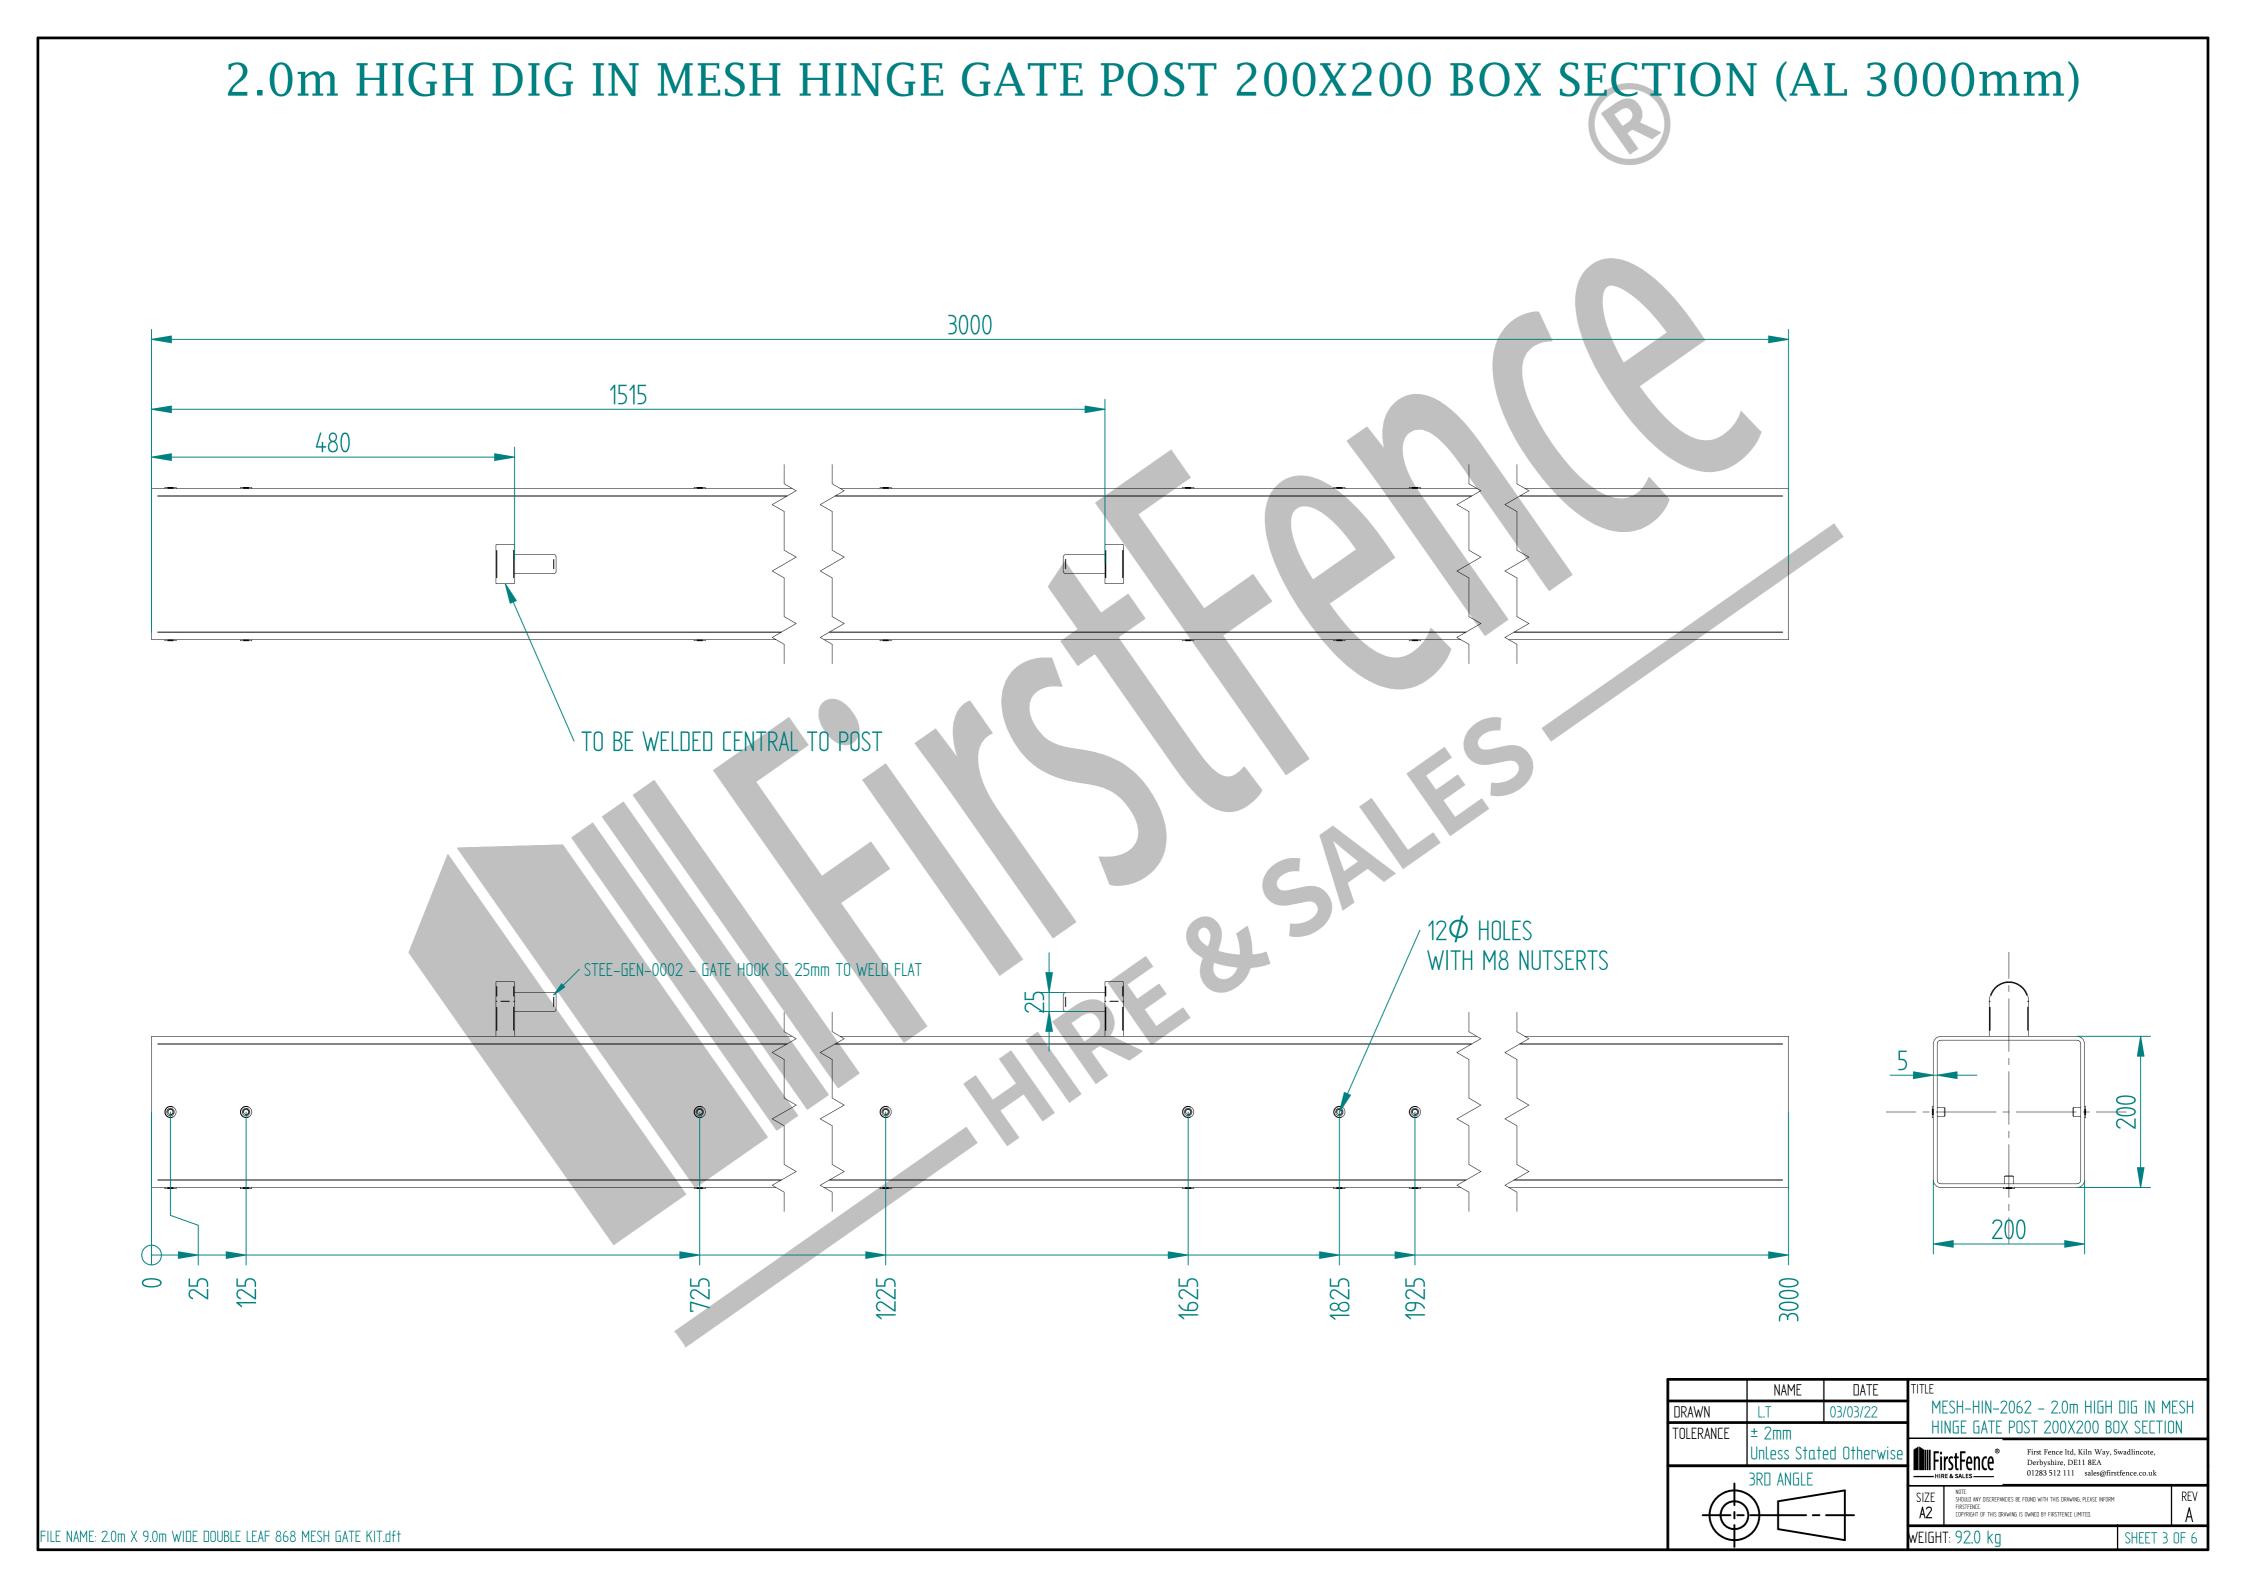

## 2.0m X 9.0m WIDE DOUBLE LEAF DIG IN 868 MESH GATE KIT

| Item | Component Name                                                            | Quantity |
|------|---------------------------------------------------------------------------|----------|
| Α    | MESH-SLI-2082 - 868 MESH GATE SLIDER 2.0m X 4.5m WIDE                     | 1        |
| В    | MESH-CAT-2082 - 868 MESH GATE CATCH 2.0m X 4.5m WIDE                      | 1        |
| С    | MESH-HIN-2062 - 2.0m HIGH DIG IN MESH HINGE GATE POST 200X200 BOX SECTION | 2        |
| D    | ACCS-GEN-0002 - ADJUSTABLE GATE EYE G 200mm cw 25mm                       | 4        |
| Е    | ACCS-GEN-0101 - UNIVERSAL GATE DROP BOLT                                  | 2        |
| F    | ACCS-RIB-0003 - 60x60 BLACK RIBBED INSERTS                                | 4        |
| G    | ACCS-RIB-0008 - 200x200 BLACK RIBBED INSERTS                              | 2        |

FILE NAME: 2.0m X 9.0m WIDE DOUBLE LEAF 868 MESH GATE KIT.dft