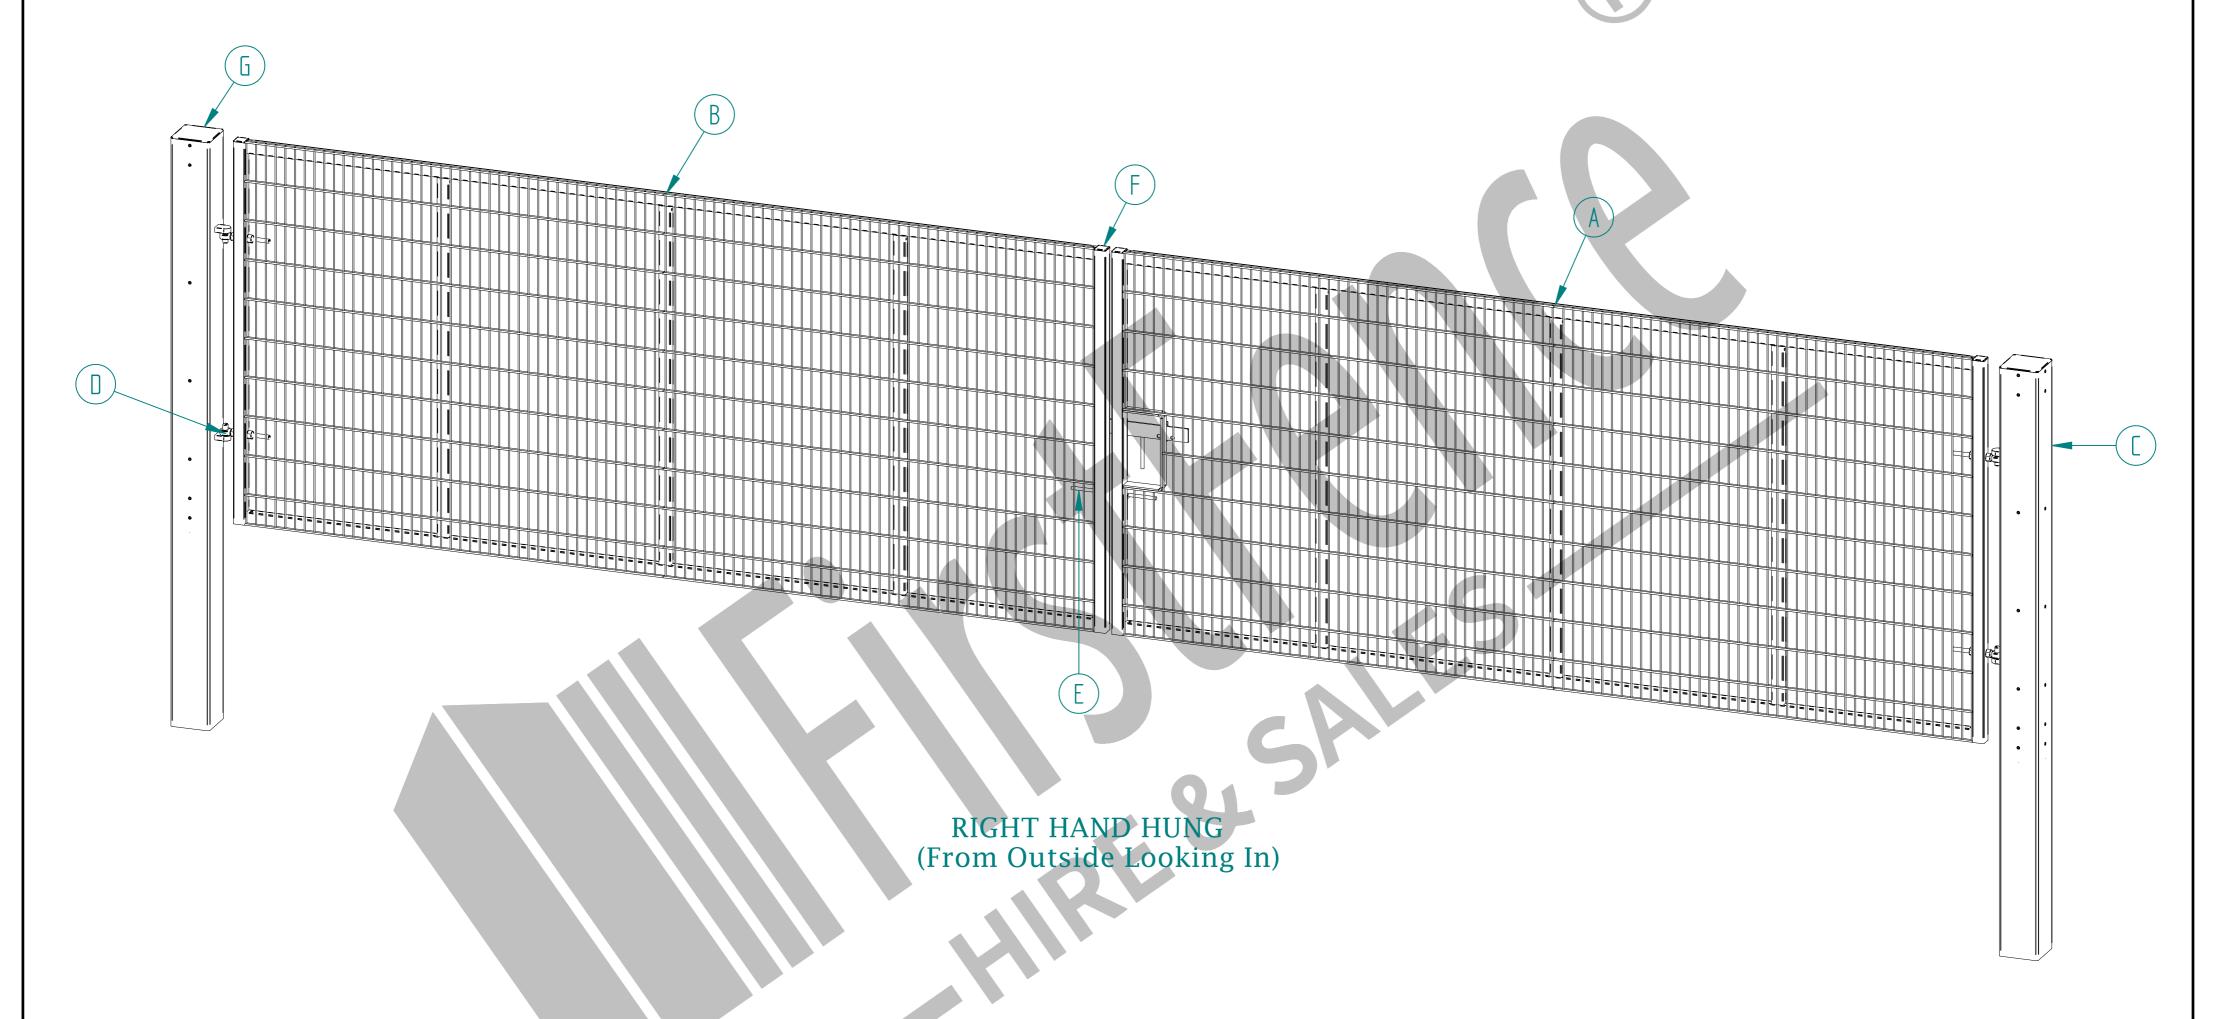

## 2.0m X 9.0m WIDE DOUBLE LEAF BOLT DOWN 868 MESH GATE KIT

RIGHT HAND HUNG (From Outside Looking In)

| Item | Component Name                                                               | Quantity |
|------|------------------------------------------------------------------------------|----------|
| A    | MESH-SLI-2082 - 868 MESH GATE SLIDER 2.0m X 4.5m WIDE                        | 1        |
| В    | MESH-CAT-2082 - 868 MESH GATE CATCH 2.0m X 4.5m WIDE                         | 1        |
|      | MESH-HIN-2072 - 2.0m HIGH BOLT DOWN MESH HINGE GATE POST 200X200 BOX SECTION | 2        |
| D    | ACCS-GEN-0002 - ADJUSTABLE GATE EYE G 200mm cw 25mm                          | 4        |
| E    | ACCS-GEN-0101 - UNIVERSAL GATE DROP BOLT                                     | 2        |
| F    | ACCS-RIB-0003 - 60x60 BLACK RIBBED INSERTS                                   | 4        |
| G    | ACCS-RIB-0008 - 200x200 BLACK RIBBED INSERTS                                 | 2        |