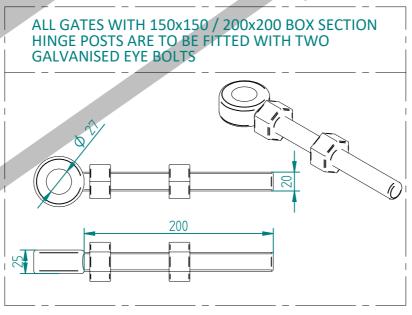

## 2.0m X 9.0m WIDE DOUBLE LEAF DIG IN 868 MESH GATE KIT

| Item | Component Name                                                            | Quantity |
|------|---------------------------------------------------------------------------|----------|
| Α    | MESH-SLI-2082 - 868 MESH GATE SLIDER 2.0m X 4.5m WIDE                     | 1        |
| В    | MESH-CAT-2082 - 868 MESH GATE CATCH 2.0m X 4.5m WIDE                      | 1        |
| С    | MESH-HIN-2062 - 2.0m HIGH DIG IN MESH HINGE GATE POST 200X200 BOX SECTION | 2        |
| D    | ACCS-GEN-0002 - ADJUSTABLE GATE EYE G 200mm cw 25mm                       | 4        |
| Е    | ACCS-GEN-0101 - UNIVERSAL GATE DROP BOLT                                  | 2        |
| F    | ACCS-RIB-0003 - 60x60 BLACK RIBBED INSERTS                                | 4        |
| G    | ACCS-RIB-0008 - 200x200 BLACK RIBBED INSERTS                              | 2        |

## 2.0m X 9.0m WIDE DOUBLE LEAF BOLT DOWN 868 MESH GATE KIT

RIGHT HAND HUNG (From Outside Looking In)

| Item | Component Name                                                               | Quantity |
|------|------------------------------------------------------------------------------|----------|
| A    | MESH-SLI-2082 - 868 MESH GATE SLIDER 2.0m X 4.5m WIDE                        | 1        |
| В    | MESH-CAT-2082 - 868 MESH GATE CATCH 2.0m X 4.5m WIDE                         | 1        |
|      | MESH-HIN-2072 - 2.0m HIGH BOLT DOWN MESH HINGE GATE POST 200X200 BOX SECTION | 2        |
| D    | ACCS-GEN-0002 - ADJUSTABLE GATE EYE G 200mm cw 25mm                          | 4        |
| E    | ACCS-GEN-0101 - UNIVERSAL GATE DROP BOLT                                     | 2        |
| F    | ACCS-RIB-0003 - 60x60 BLACK RIBBED INSERTS                                   | 4        |
| G    | ACCS-RIB-0008 - 200x200 BLACK RIBBED INSERTS                                 | 2        |