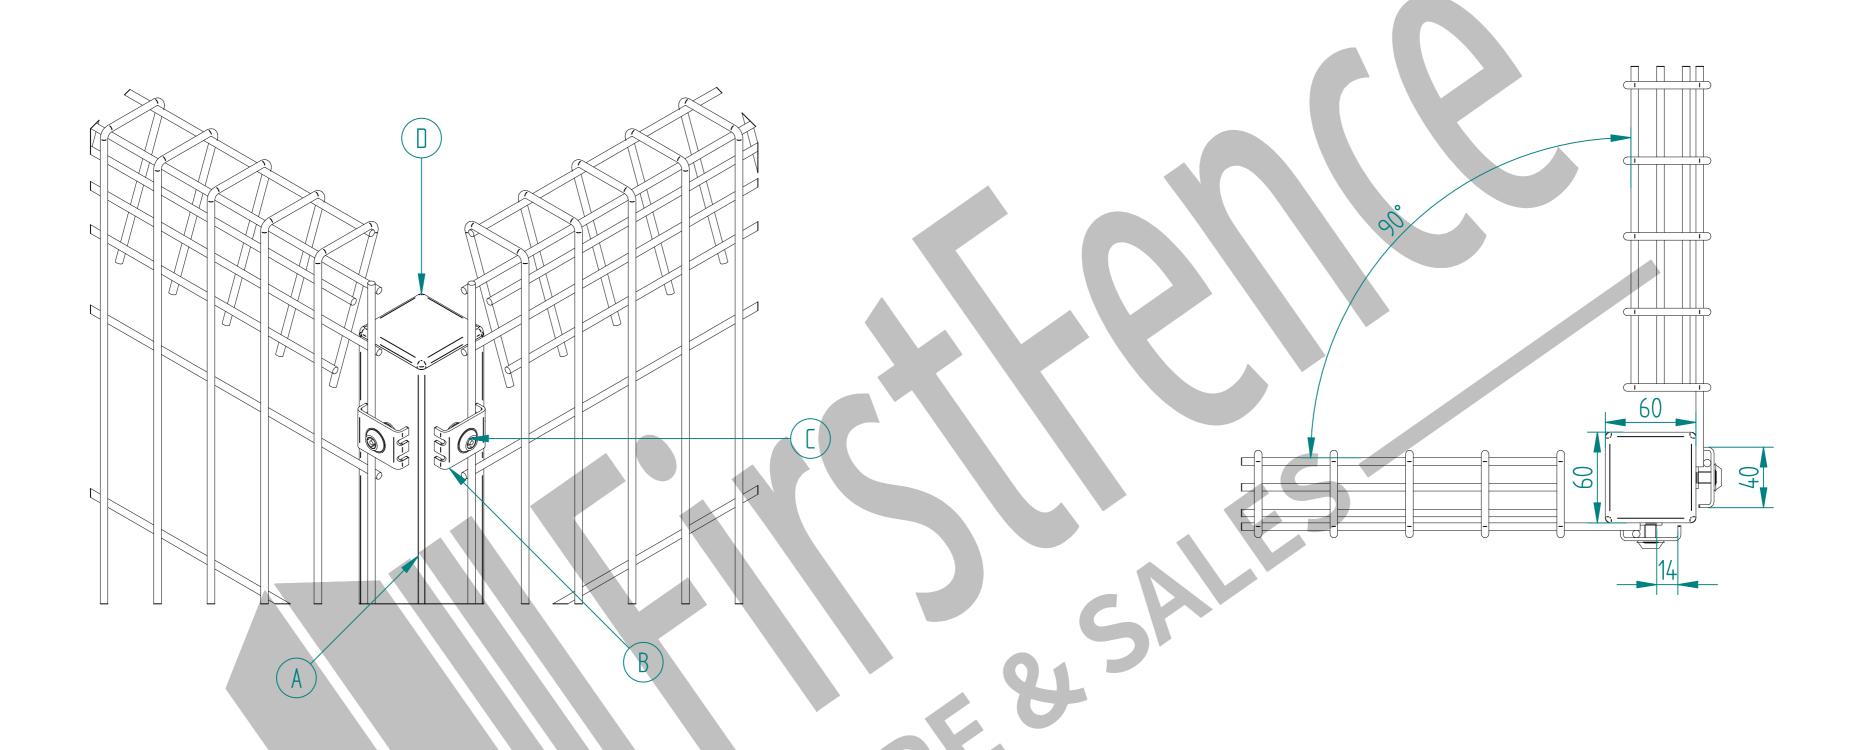

## 1.5m HIGH DIG IN 60x60 CORNER POST KIT (SAFE TOP MESH)

| Item | Component Name                                            | Quantity |
|------|-----------------------------------------------------------|----------|
| A    | MESH-POS-9022 - 1.5m HIGH DIG IN 60X60 CORNER POST ONLY   | 1        |
| В    | ACCS-MSH-0001 - UNIVERSAL MESH FENCING BLACK FIXING CLIPS | 10       |
| С    | ACCS-MSH-0050 - M8 x 40mm MESH SECURITY BOLT              | 10       |
| D    | ACCS-RIB-0003 - 60x60 BLACK RIBBED INSERTS                | 1        |