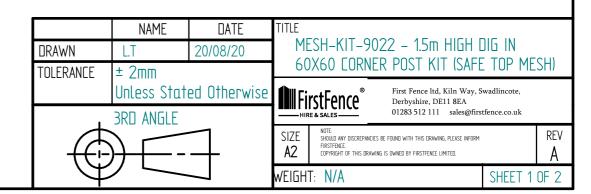

## 1.5m HIGH DIG IN 60X60 CORNER POST ONLY (AL 2100mm) 2100 12 $\phi$ HOLES WITH M8 NUTSERTS MESH-POS-9022 - 1.5m HIGH DIG IN 60X60 CORNER POST ONLY TOLERANCE ± 2mm First Fence ltd, Kiln Way, Swadlincote, Derbyshire, DE11 8EA 01283 512 111 sales@firstfence.co.uk Unless Stated Otherwise 3RD ANGLE SIZE **A2** NOTE: SHOULD ANY DISCREPANCIES BE FOUND WITH THIS DRAWING, PLEASE INFORM FIRSTFENCE. COPYRIGHT OF THIS DRAWING IS OWNED BY FIRSTFENCE LIMITED. FILE NAME: MESH-KIT-9022 - 1.5m HIGH DIG IN 60X60 CORNER POST KIT - SAFE TOP MESH.dft weight: 5.8 kg