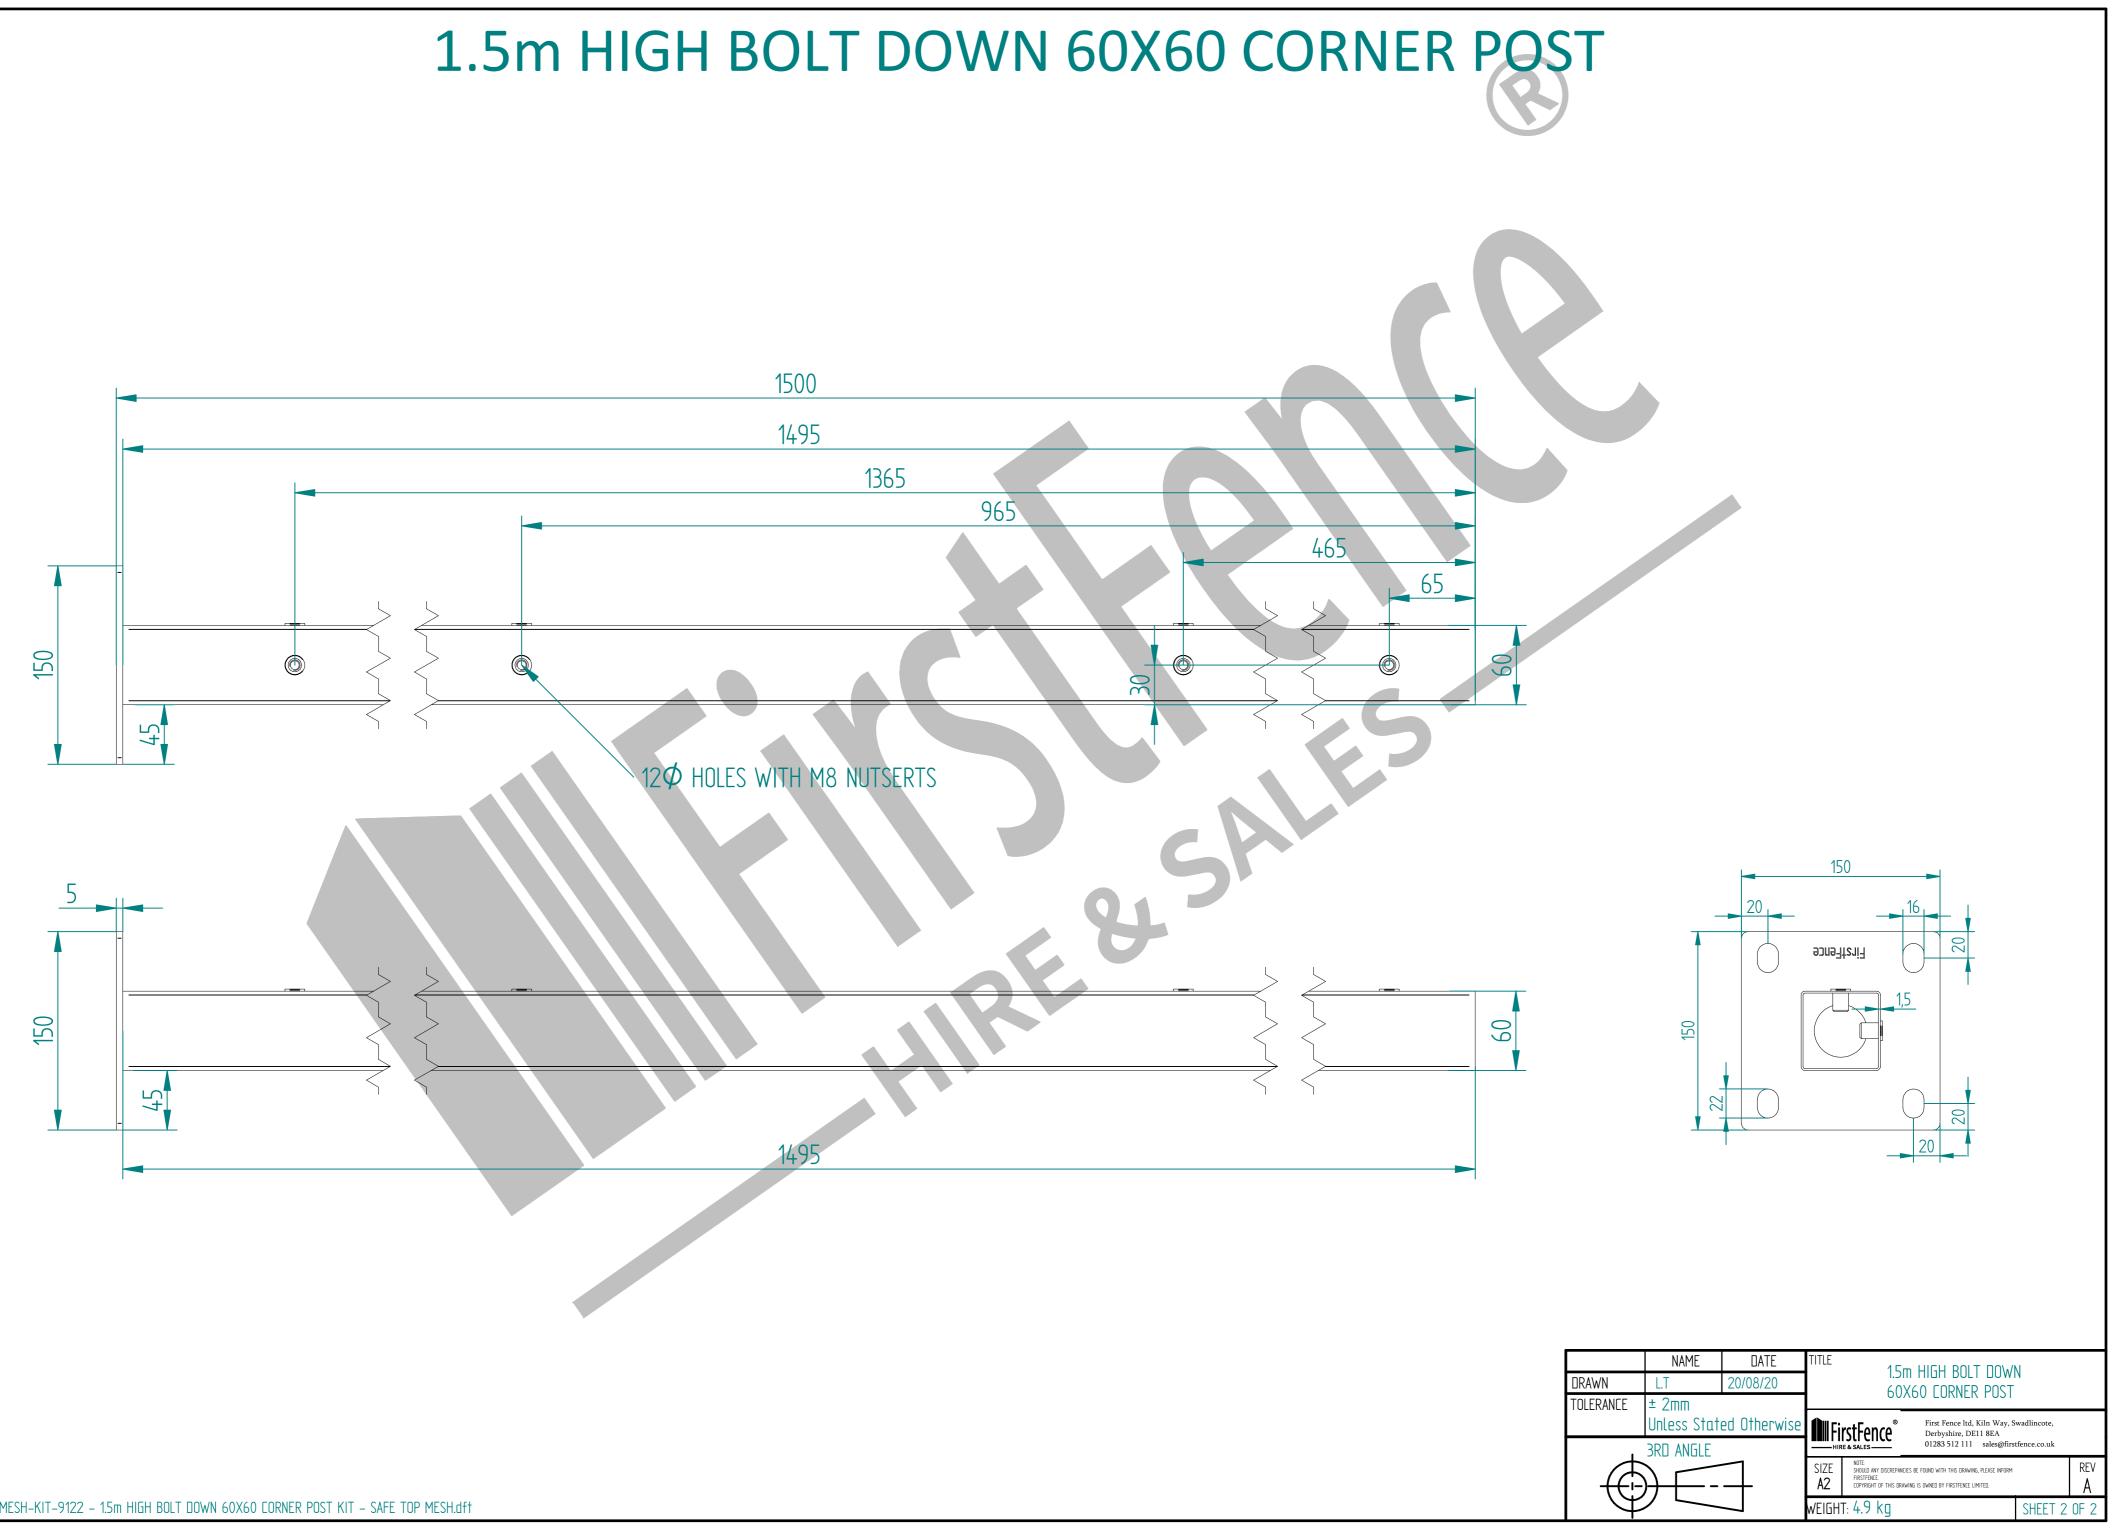

|           | NAME        | DATE              | TITLE                                                                                                                                              |  |  |
|-----------|-------------|-------------------|----------------------------------------------------------------------------------------------------------------------------------------------------|--|--|
| DRAWN     | L.T         | 20/08/20          | MESH-KIT-9122 - 1.5m HIGH BOLT DOWN                                                                                                                |  |  |
| TOLERANCE | ± 2mm       |                   | 60X60 CORNER POST KIT (SAFE TOP MESH)                                                                                                              |  |  |
|           | Unless Stat | ed Otherwise      | First Fence <sup>®</sup> First Fence Itd, Kiln Way, Swadlincote,<br>Derbyshire, DE11 8EA                                                           |  |  |
| 3RD ANGLE |             |                   | HIRE & SALES 01283 512 111 sales@firstrence.co.uk                                                                                                  |  |  |
|           |             | size<br><b>A2</b> | NOTE STOLE ANY DISCREPANCIES BE FOUND WITH THIS DRAWING, PLEASE INFORM REV<br>FIRSTFENCE COPYRIGHT OF THIS DRAWING IS OWNED BY FIRSTFENCE LIMITED. |  |  |
|           |             | WEIGH             | IT: N/A SHEET 1 OF 2                                                                                                                               |  |  |