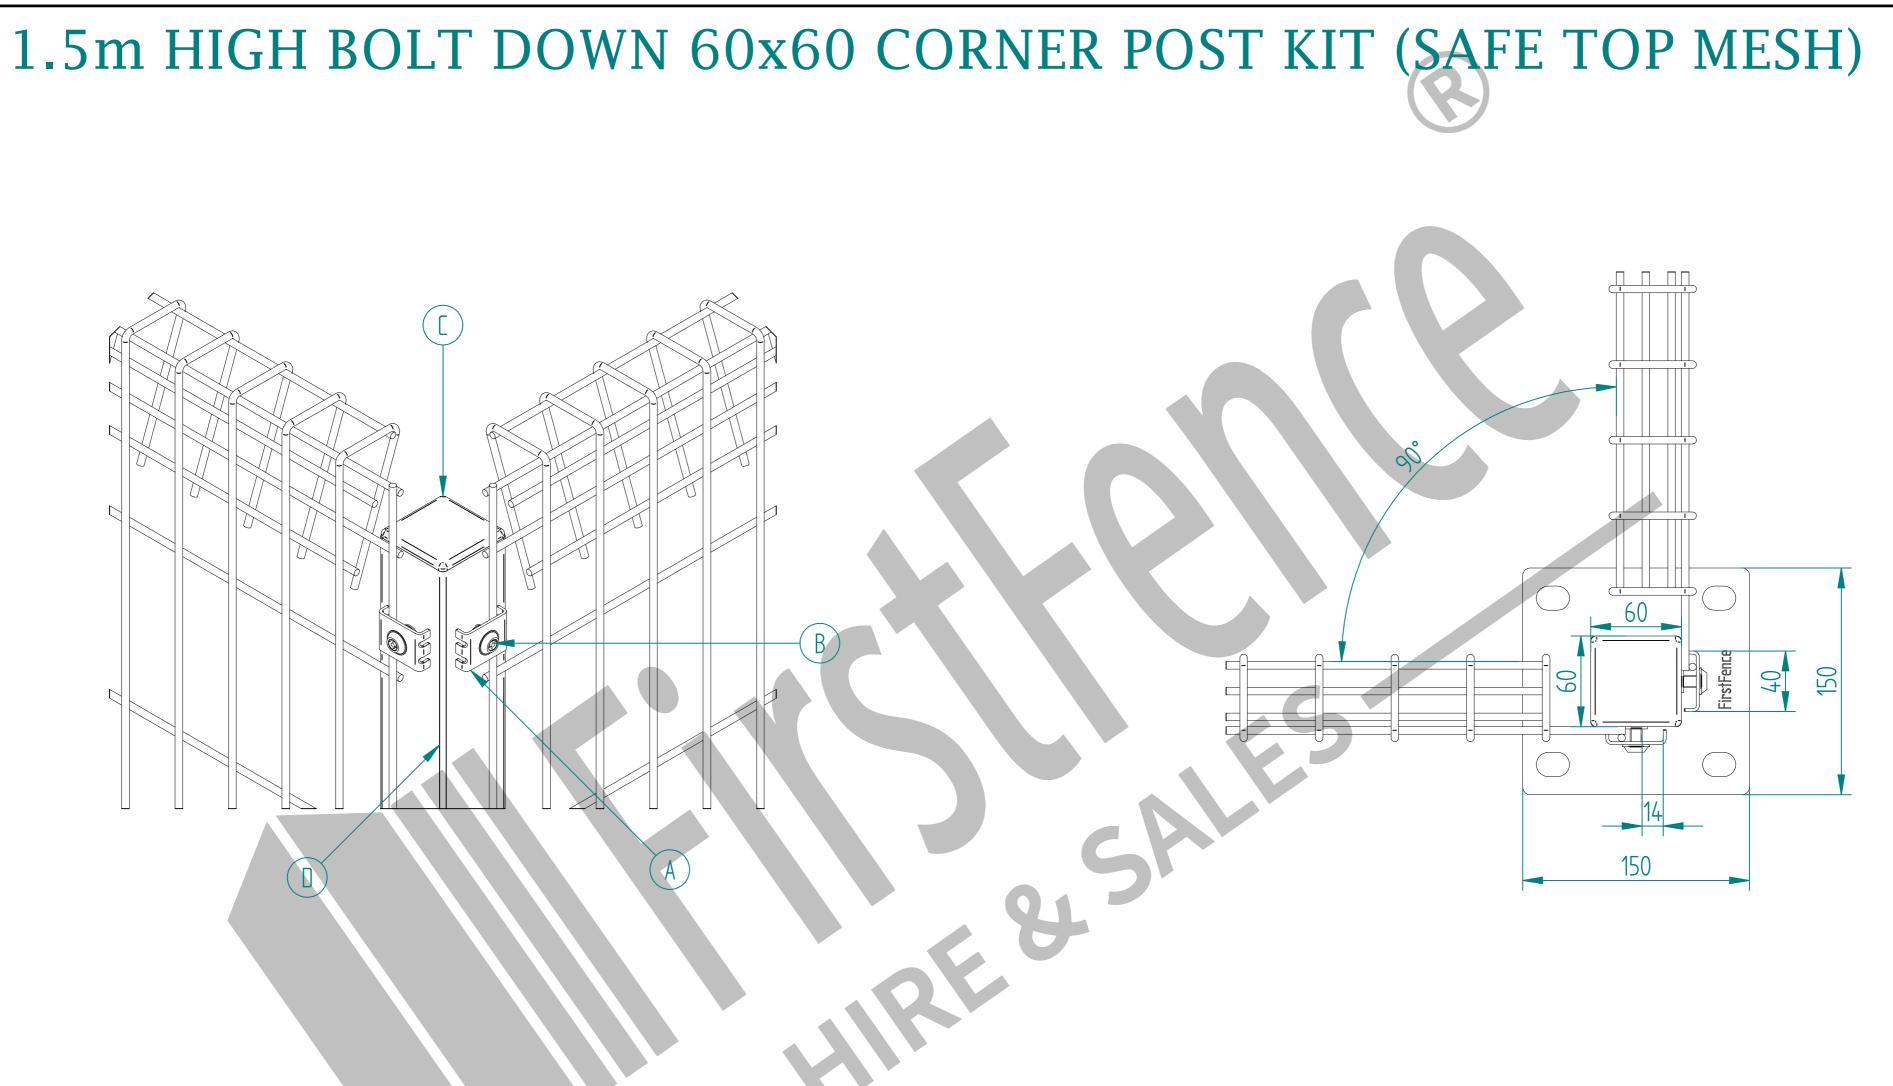

| ltem | Component Name                                            | Quantity |
|------|-----------------------------------------------------------|----------|
| A    | ACCS-MSH-0001 – UNIVERSAL MESH FENCING BLACK FIXING CLIPS | 8        |
| В    | AEES-MSH-0050 – M8 x 40mm MESH SEEURITY BOLT              | 8        |
| C    | AEES-RIB-0003 – 60x60 BLAEK RIBBED INSERTS                | 1        |
| D    | MESH-POS-9122 – 1.5m HIGH BOLT DOWN 60X60 CORNER POST     | 1        |

|           | NAME        | DATE              | TITLE                                                                                                                                              |  |  |
|-----------|-------------|-------------------|----------------------------------------------------------------------------------------------------------------------------------------------------|--|--|
| DRAWN     | L.T         | 20/08/20          | MESH-KIT-9122 - 1.5m HIGH BOLT DOWN                                                                                                                |  |  |
| TOLERANCE | ± 2mm       |                   | 60X60 CORNER POST KIT (SAFE TOP MESH)                                                                                                              |  |  |
|           | Unless Stat | ed Otherwise      | First Fence <sup>®</sup> First Fence Itd, Kiln Way, Swadlincote,<br>Derbyshire, DE11 8EA                                                           |  |  |
| 3RD ANGLE |             |                   | HIRE & SALES 01283 512 111 sales@firstrence.co.uk                                                                                                  |  |  |
|           |             | size<br><b>A2</b> | NOTE STOLE ANY DISCREPANCIES BE FOUND WITH THIS DRAWING, PLEASE INFORM REV<br>FIRSTFENCE COPYRIGHT OF THIS DRAWING IS OWNED BY FIRSTFENCE LIMITED. |  |  |
|           |             | WEIGH             | IT: N/A SHEET 1 OF 2                                                                                                                               |  |  |