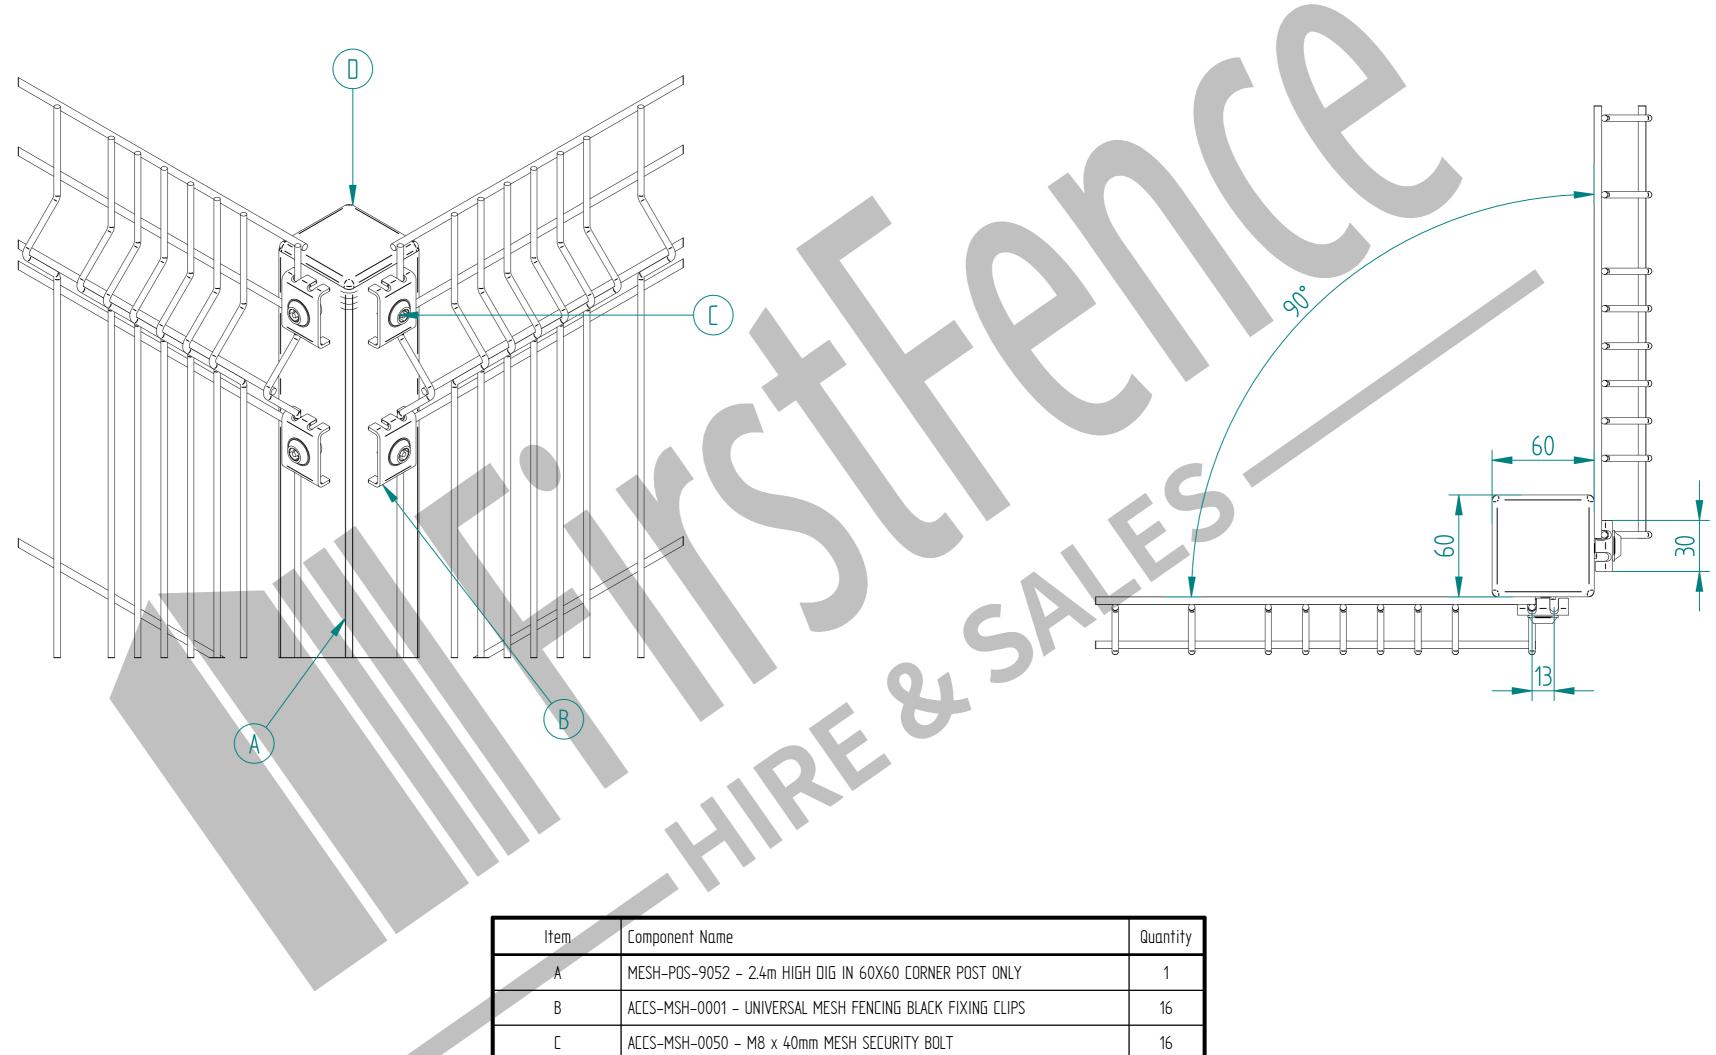

## 2.4m HIGH DIG IN 60X60 CORNER POST KIT (STRIPE MESH)

D

| Component Name                                            | Quantity |
|-----------------------------------------------------------|----------|
| MESH-POS-9052 – 2.4m HIGH DIG IN 60X60 CORNER POST ONLY   | 1        |
| ACCS-MSH-0001 – UNIVERSAL MESH FENCING BLACK FIXING CLIPS | 16       |
| AEES-MSH-0050 - M8 x 40mm MESH SEEURITY BOLT              | 16       |
| ACES-RIB-0003 – 60x60 BLAEK RIBBED INSERTS                | 1        |

|                 | NAME        | DATE                                              | TITLE                                                              |                                                                                                                                                       |
|-----------------|-------------|---------------------------------------------------|--------------------------------------------------------------------|-------------------------------------------------------------------------------------------------------------------------------------------------------|
| DRAWN           | L.T         | 17/08/20                                          | MESH-KIT-9052 – 2.4m HIGH DIG I<br>60X60 CORNER POST KIT (STRIPE M |                                                                                                                                                       |
| TOLERANCE ± 2mm |             |                                                   |                                                                    |                                                                                                                                                       |
|                 | Unless Stat | ed Otherwise                                      | <b>İ 🛍 Fi</b> l                                                    | * First Fence Itd, Kiln Way, Swadlincote,<br>Derbyshire, DE11 8EA                                                                                     |
| 3RD ANGLE       |             | HIRE & SALES 01283 512 111 sales@firstfence.co.uk |                                                                    |                                                                                                                                                       |
|                 | )           | 1                                                 | size<br><b>A2</b>                                                  | NOTE:<br>SHOLLD ANY DISCREPANCES BE FOUND WITH THIS DRAWING, PLEASE INFORM<br>FIRSTFERCE<br>LOPYRIGHT OF THIS DRAWING IS OWNED BY FIRSTFERCE LIMITED. |
|                 |             | $\square$                                         | weight                                                             | T: N/A SHEET 1 OF 2                                                                                                                                   |