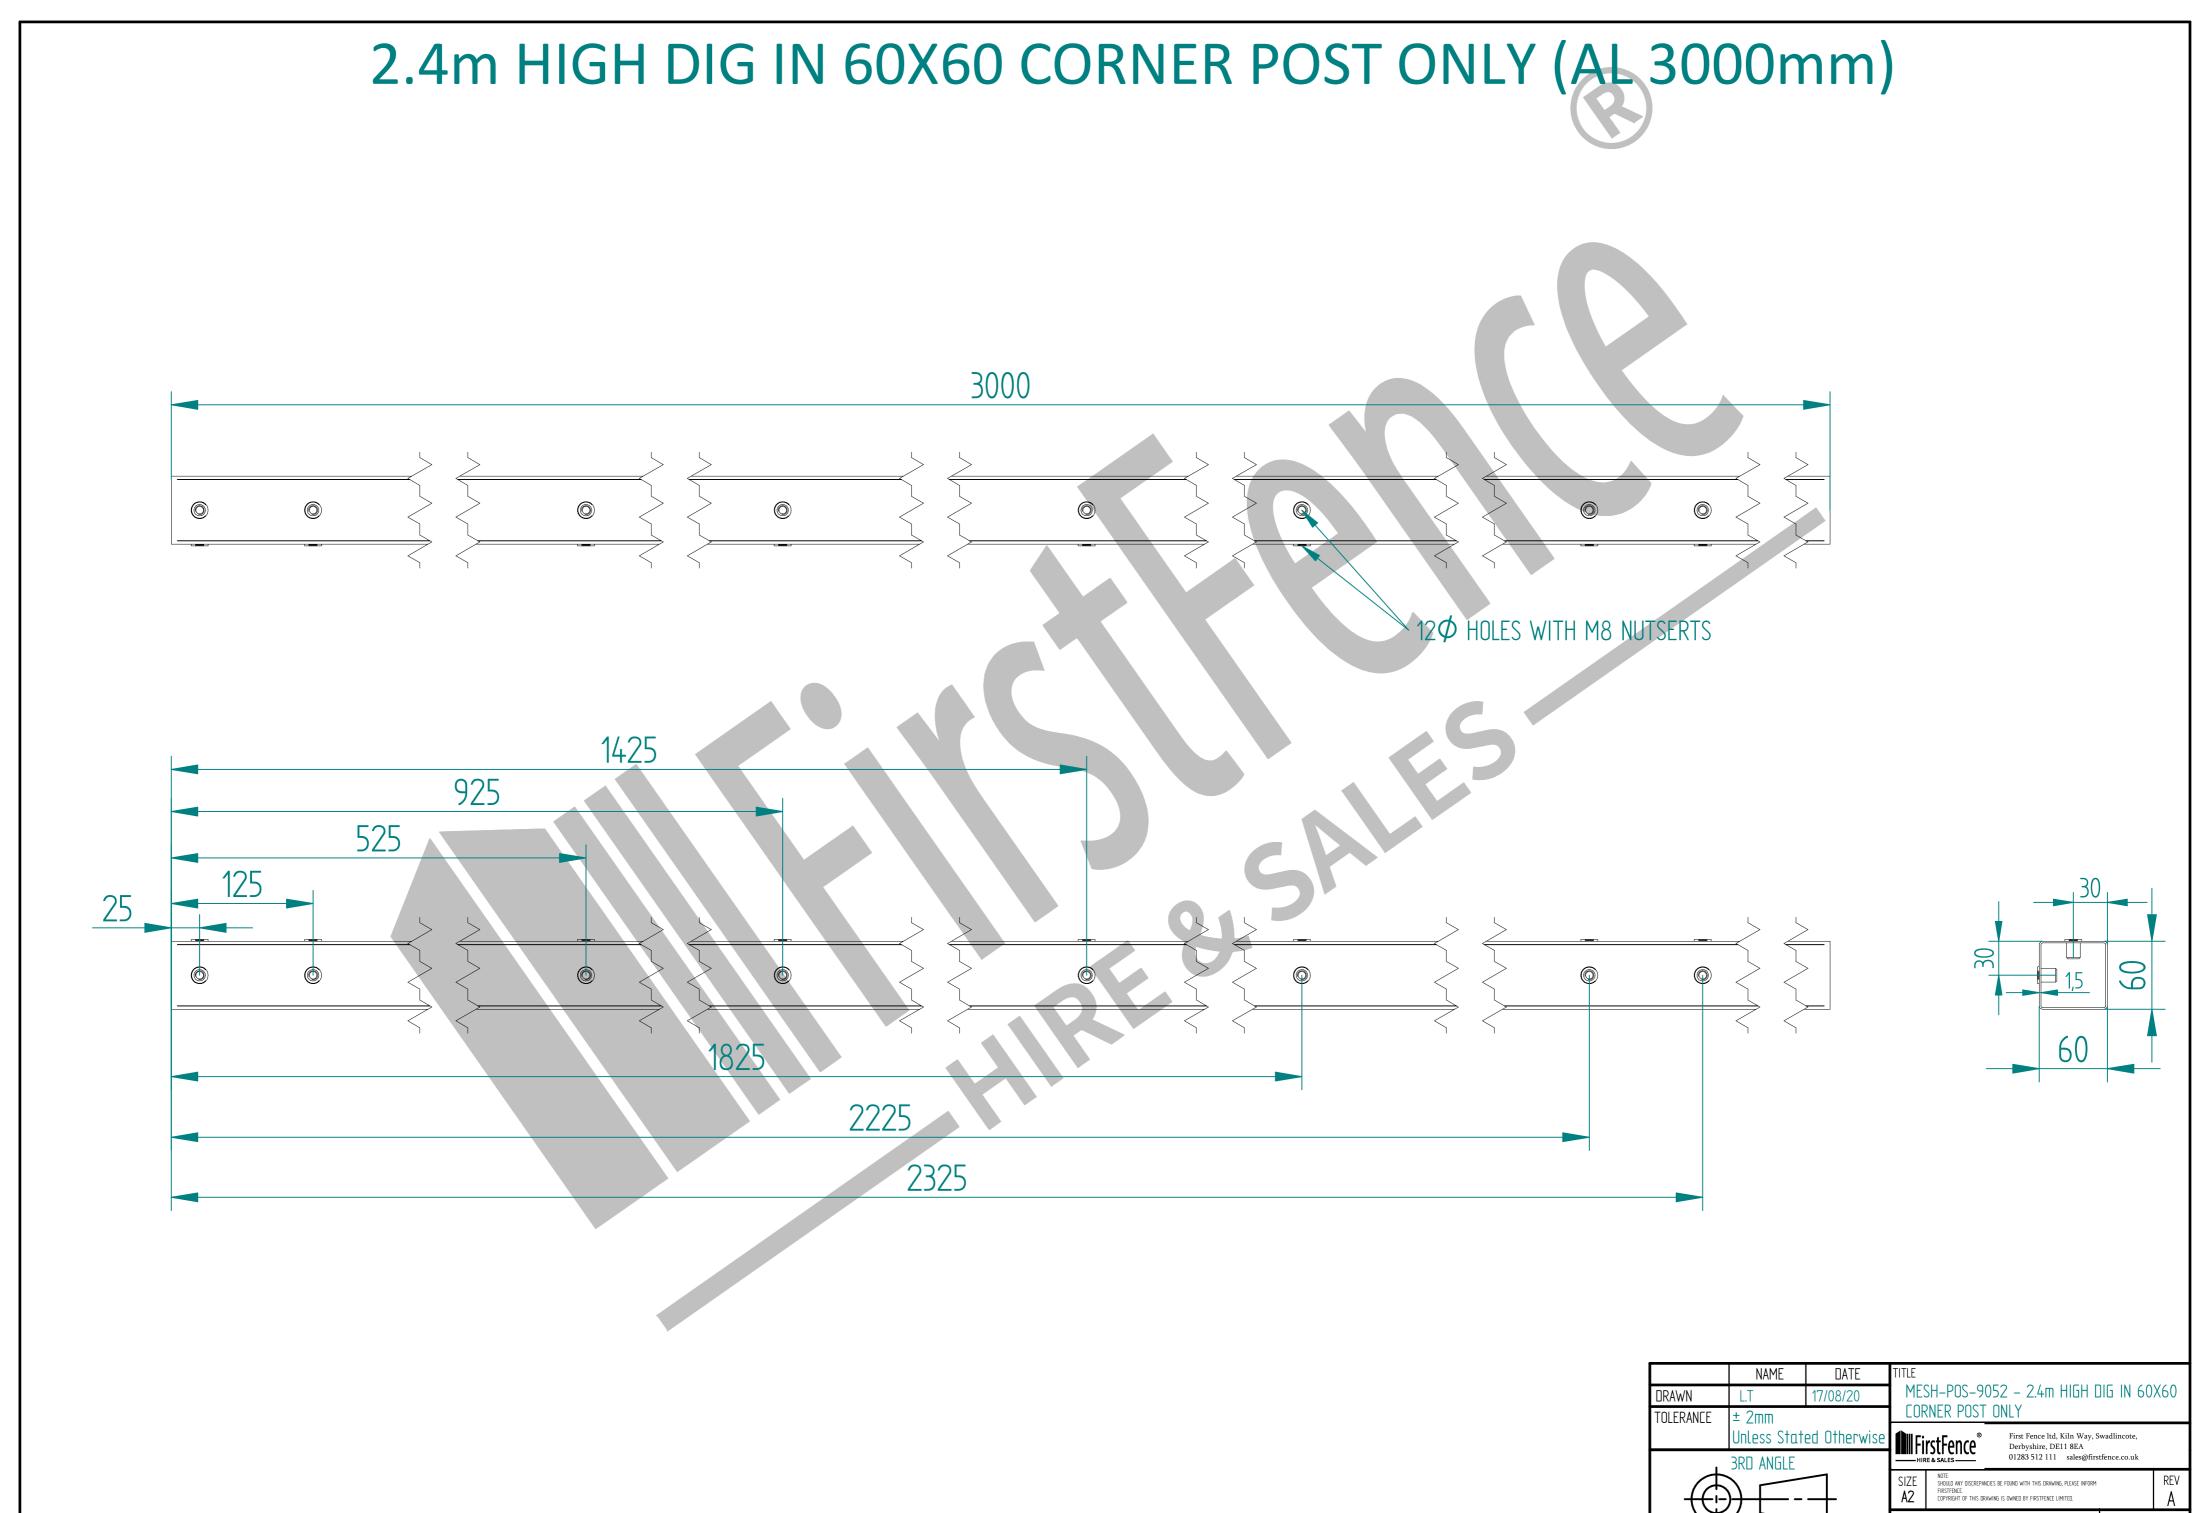

|                 | NAME        | DATE                                              | TITLE                                                              |                                                                                                                                                       |
|-----------------|-------------|---------------------------------------------------|--------------------------------------------------------------------|-------------------------------------------------------------------------------------------------------------------------------------------------------|
| DRAWN           | L.T         | 17/08/20                                          | MESH-KIT-9052 – 2.4m HIGH DIG I<br>60X60 CORNER POST KIT (STRIPE M |                                                                                                                                                       |
| TOLERANCE ± 2mm |             |                                                   |                                                                    |                                                                                                                                                       |
|                 | Unless Stat | ed Otherwise                                      | <b>İ 🛍 Fi</b> l                                                    | * First Fence Itd, Kiln Way, Swadlincote,<br>Derbyshire, DE11 8EA                                                                                     |
| 3RD ANGLE       |             | HIRE & SALES 01283 512 111 sales@firstfence.co.uk |                                                                    |                                                                                                                                                       |
|                 | )           | 1                                                 | size<br><b>A2</b>                                                  | NOTE:<br>SHOLLD ANY DISCREPANCES BE FOUND WITH THIS DRAWING, PLEASE INFORM<br>FIRSTFERCE<br>LOPYRIGHT OF THIS DRAWING IS OWNED BY FIRSTFERCE LIMITED. |
|                 |             | $\square$                                         | weight                                                             | T: N/A SHEET 1 OF 2                                                                                                                                   |

weight: 8.2 kg

SHEET 2 OF 2