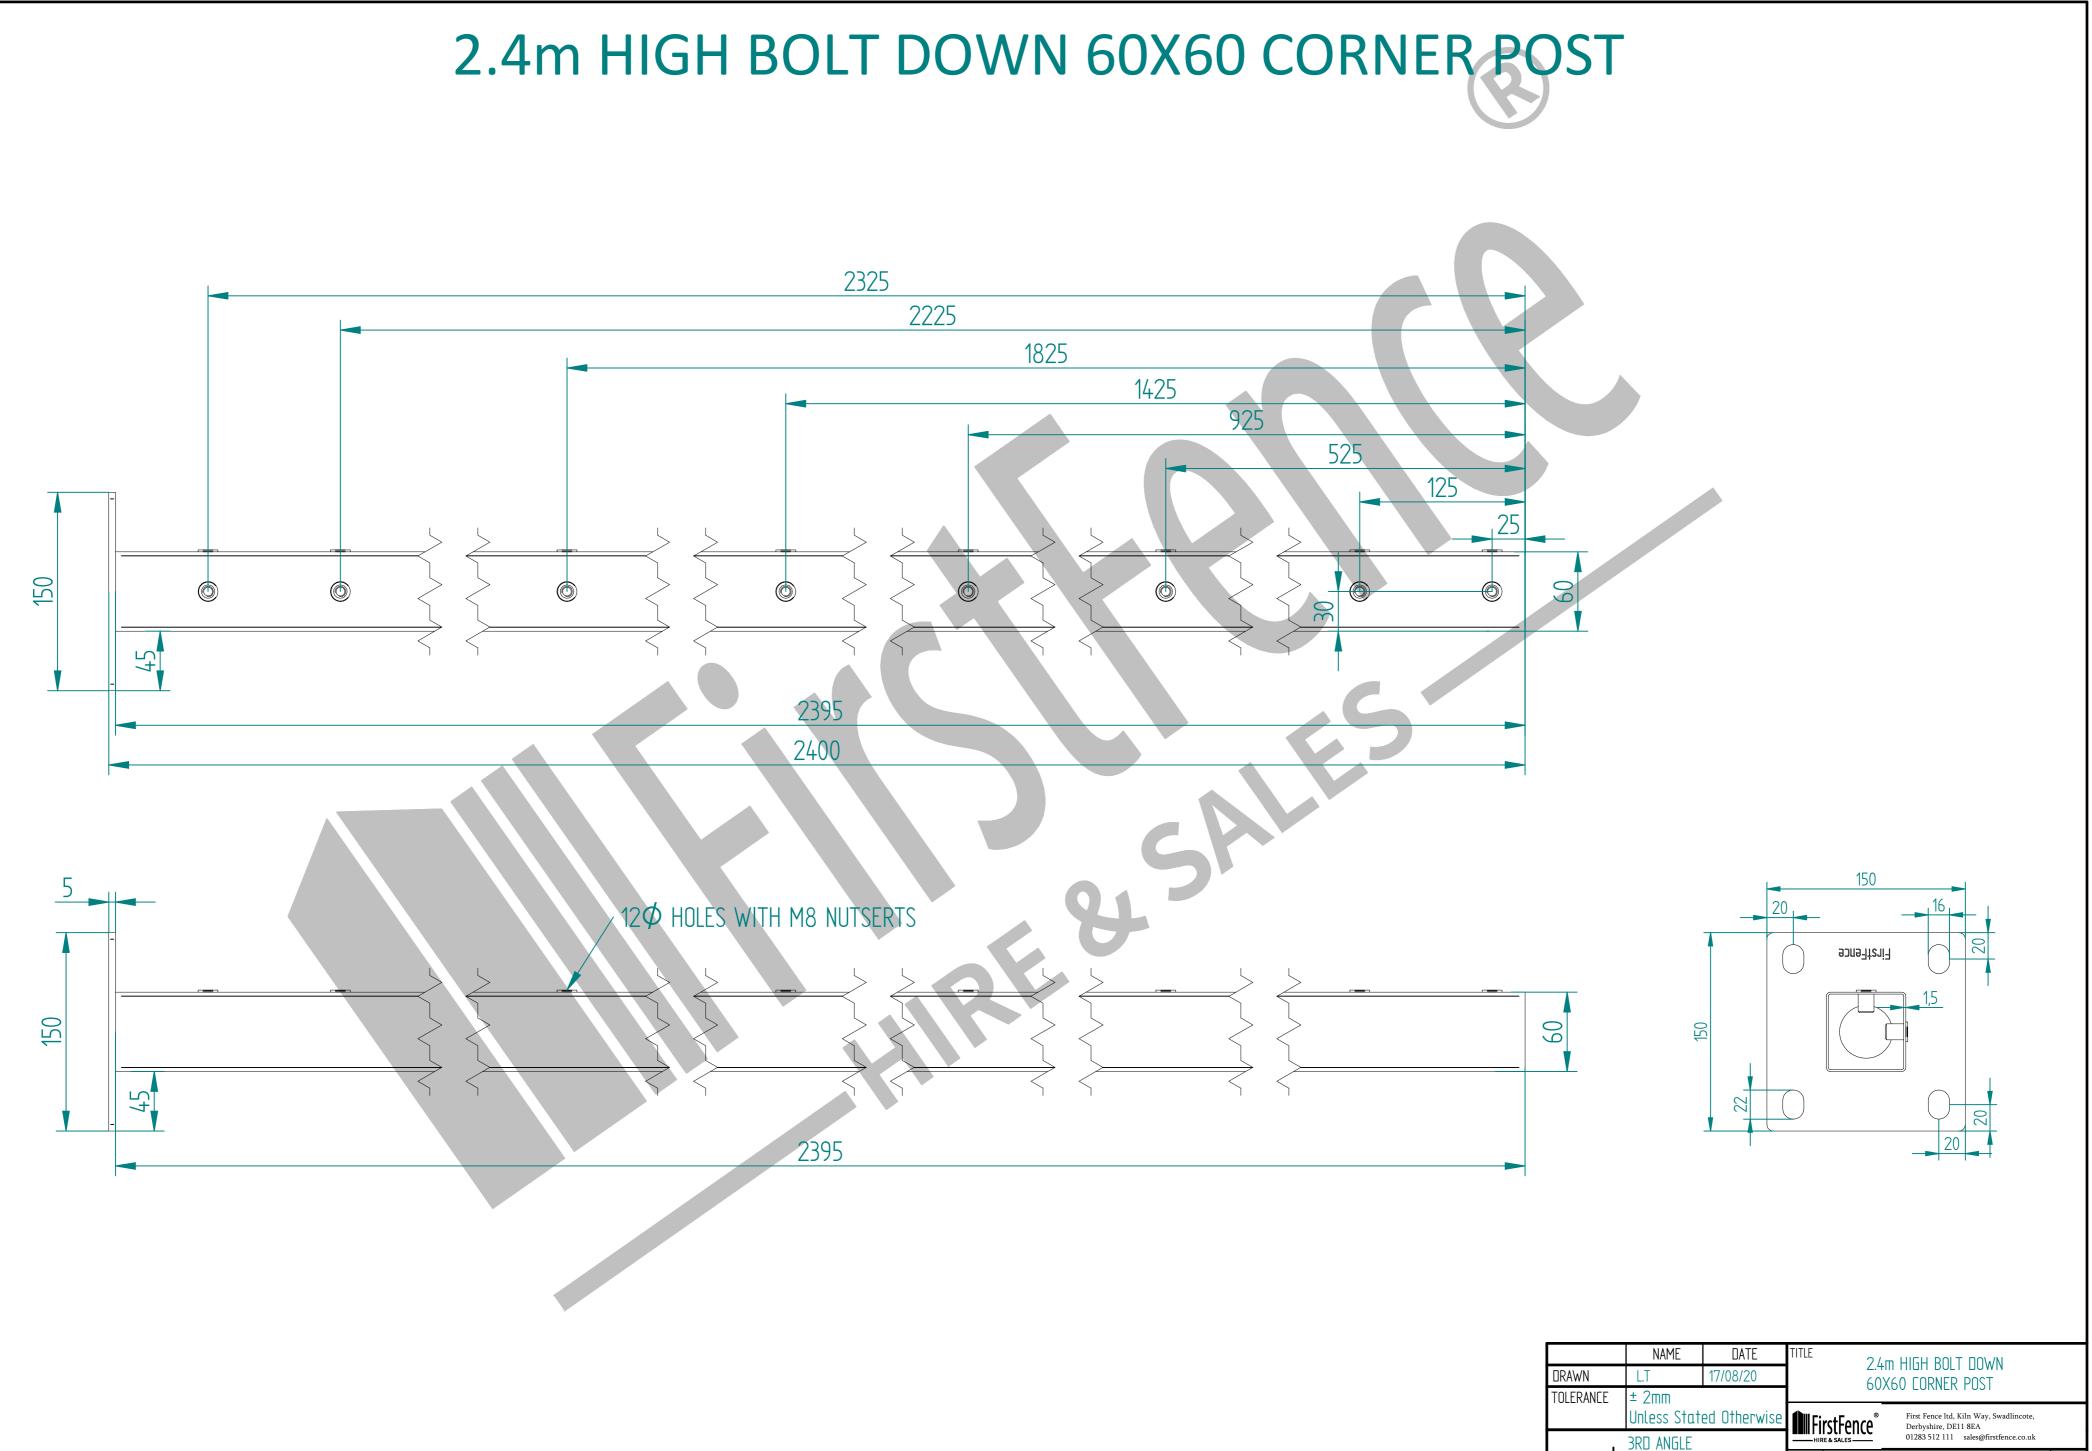

## 2.4m HIGH BOLT DOWN 60x60 CORNER POST KIT (STRIPE MESH)

| Item | Component Name                                            | Quantity |
|------|-----------------------------------------------------------|----------|
| A    | MESH-POS-9152 – 2.4m HIGH BOLT DOWN 60X60 CORNER POST     | 1        |
| В    | AEES-MSH-0001 – UNIVERSAL MESH FENEING BLAEK FIXING ELIPS | 16       |
| C    | AEES-MSH-0050 – M8 x 40mm MESH SEEURITY BOLT              | 16       |
| D    | AEES-RIB-0003 – 60x60 BLAEK RIBBED INSERTS                | 1        |