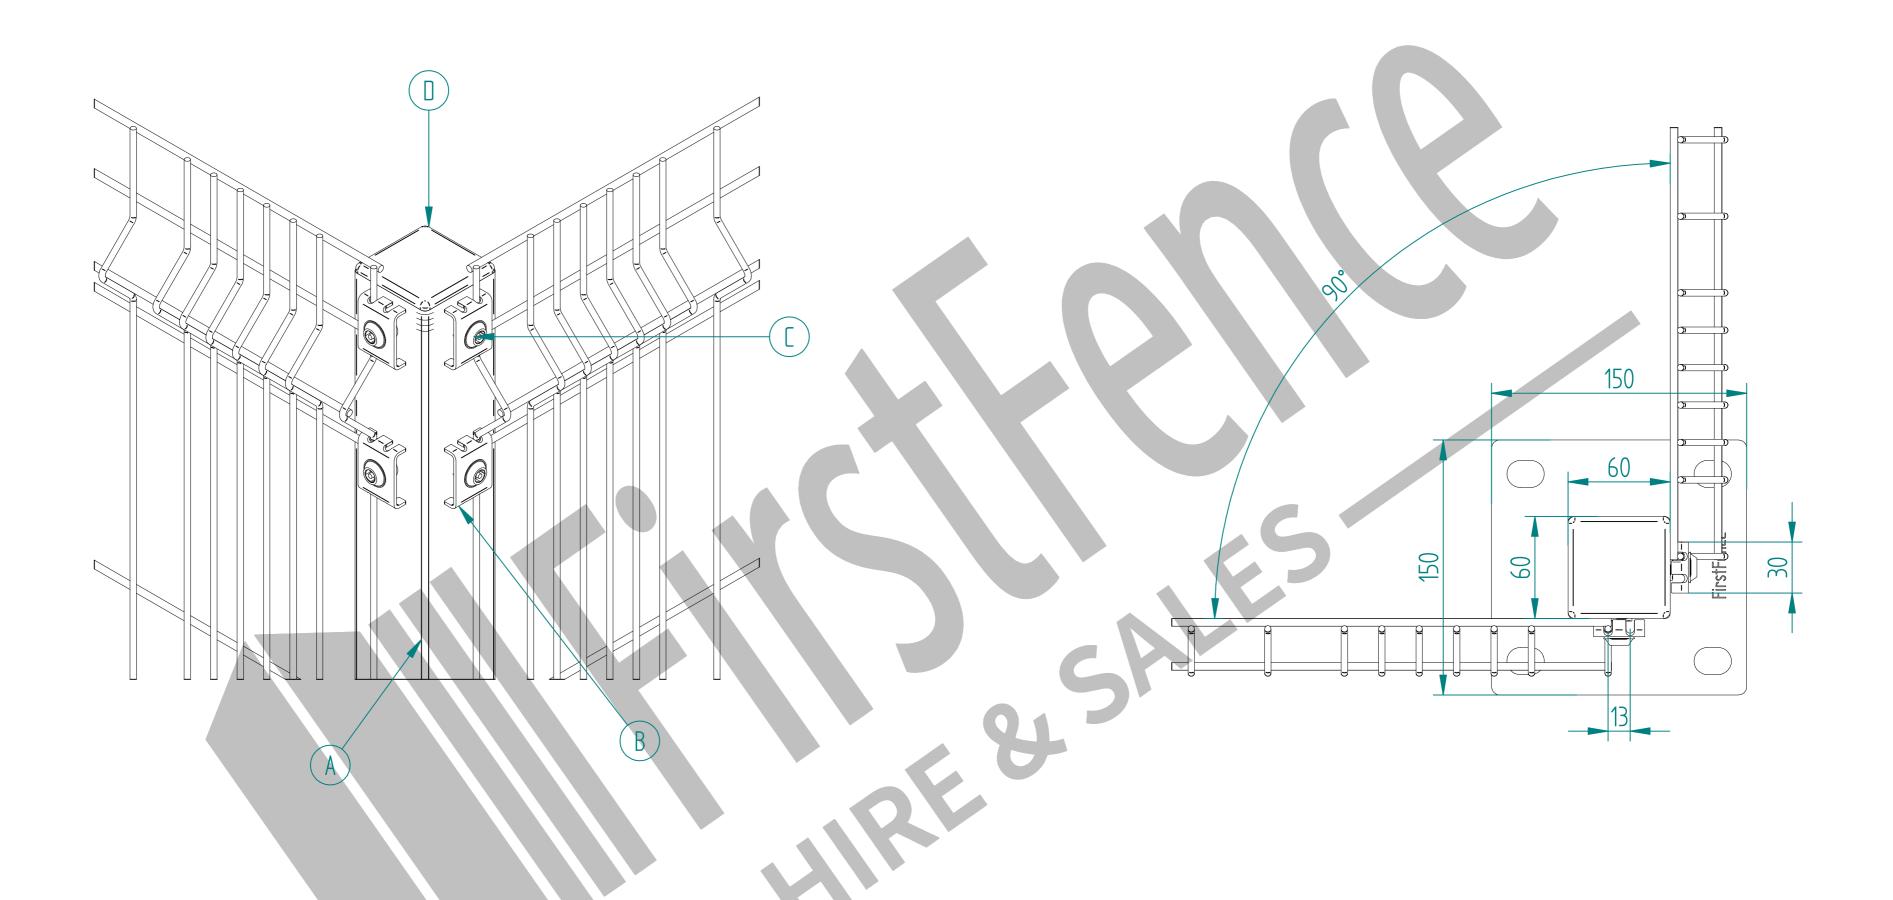

## 2.4m HIGH BOLT DOWN 60x60 CORNER POST KIT (STRIPE MESH)

| Item | Component Name                                            | Quantity |
|------|-----------------------------------------------------------|----------|
| A    | MESH-POS-9152 – 2.4m HIGH BOLT DOWN 60X60 CORNER POST     | 1        |
| В    | AEES-MSH-0001 – UNIVERSAL MESH FENEING BLAEK FIXING ELIPS | 16       |
| C    | AEES-MSH-0050 – M8 x 40mm MESH SEEURITY BOLT              | 16       |
| D    | AEES-RIB-0003 – 60x60 BLAEK RIBBED INSERTS                | 1        |