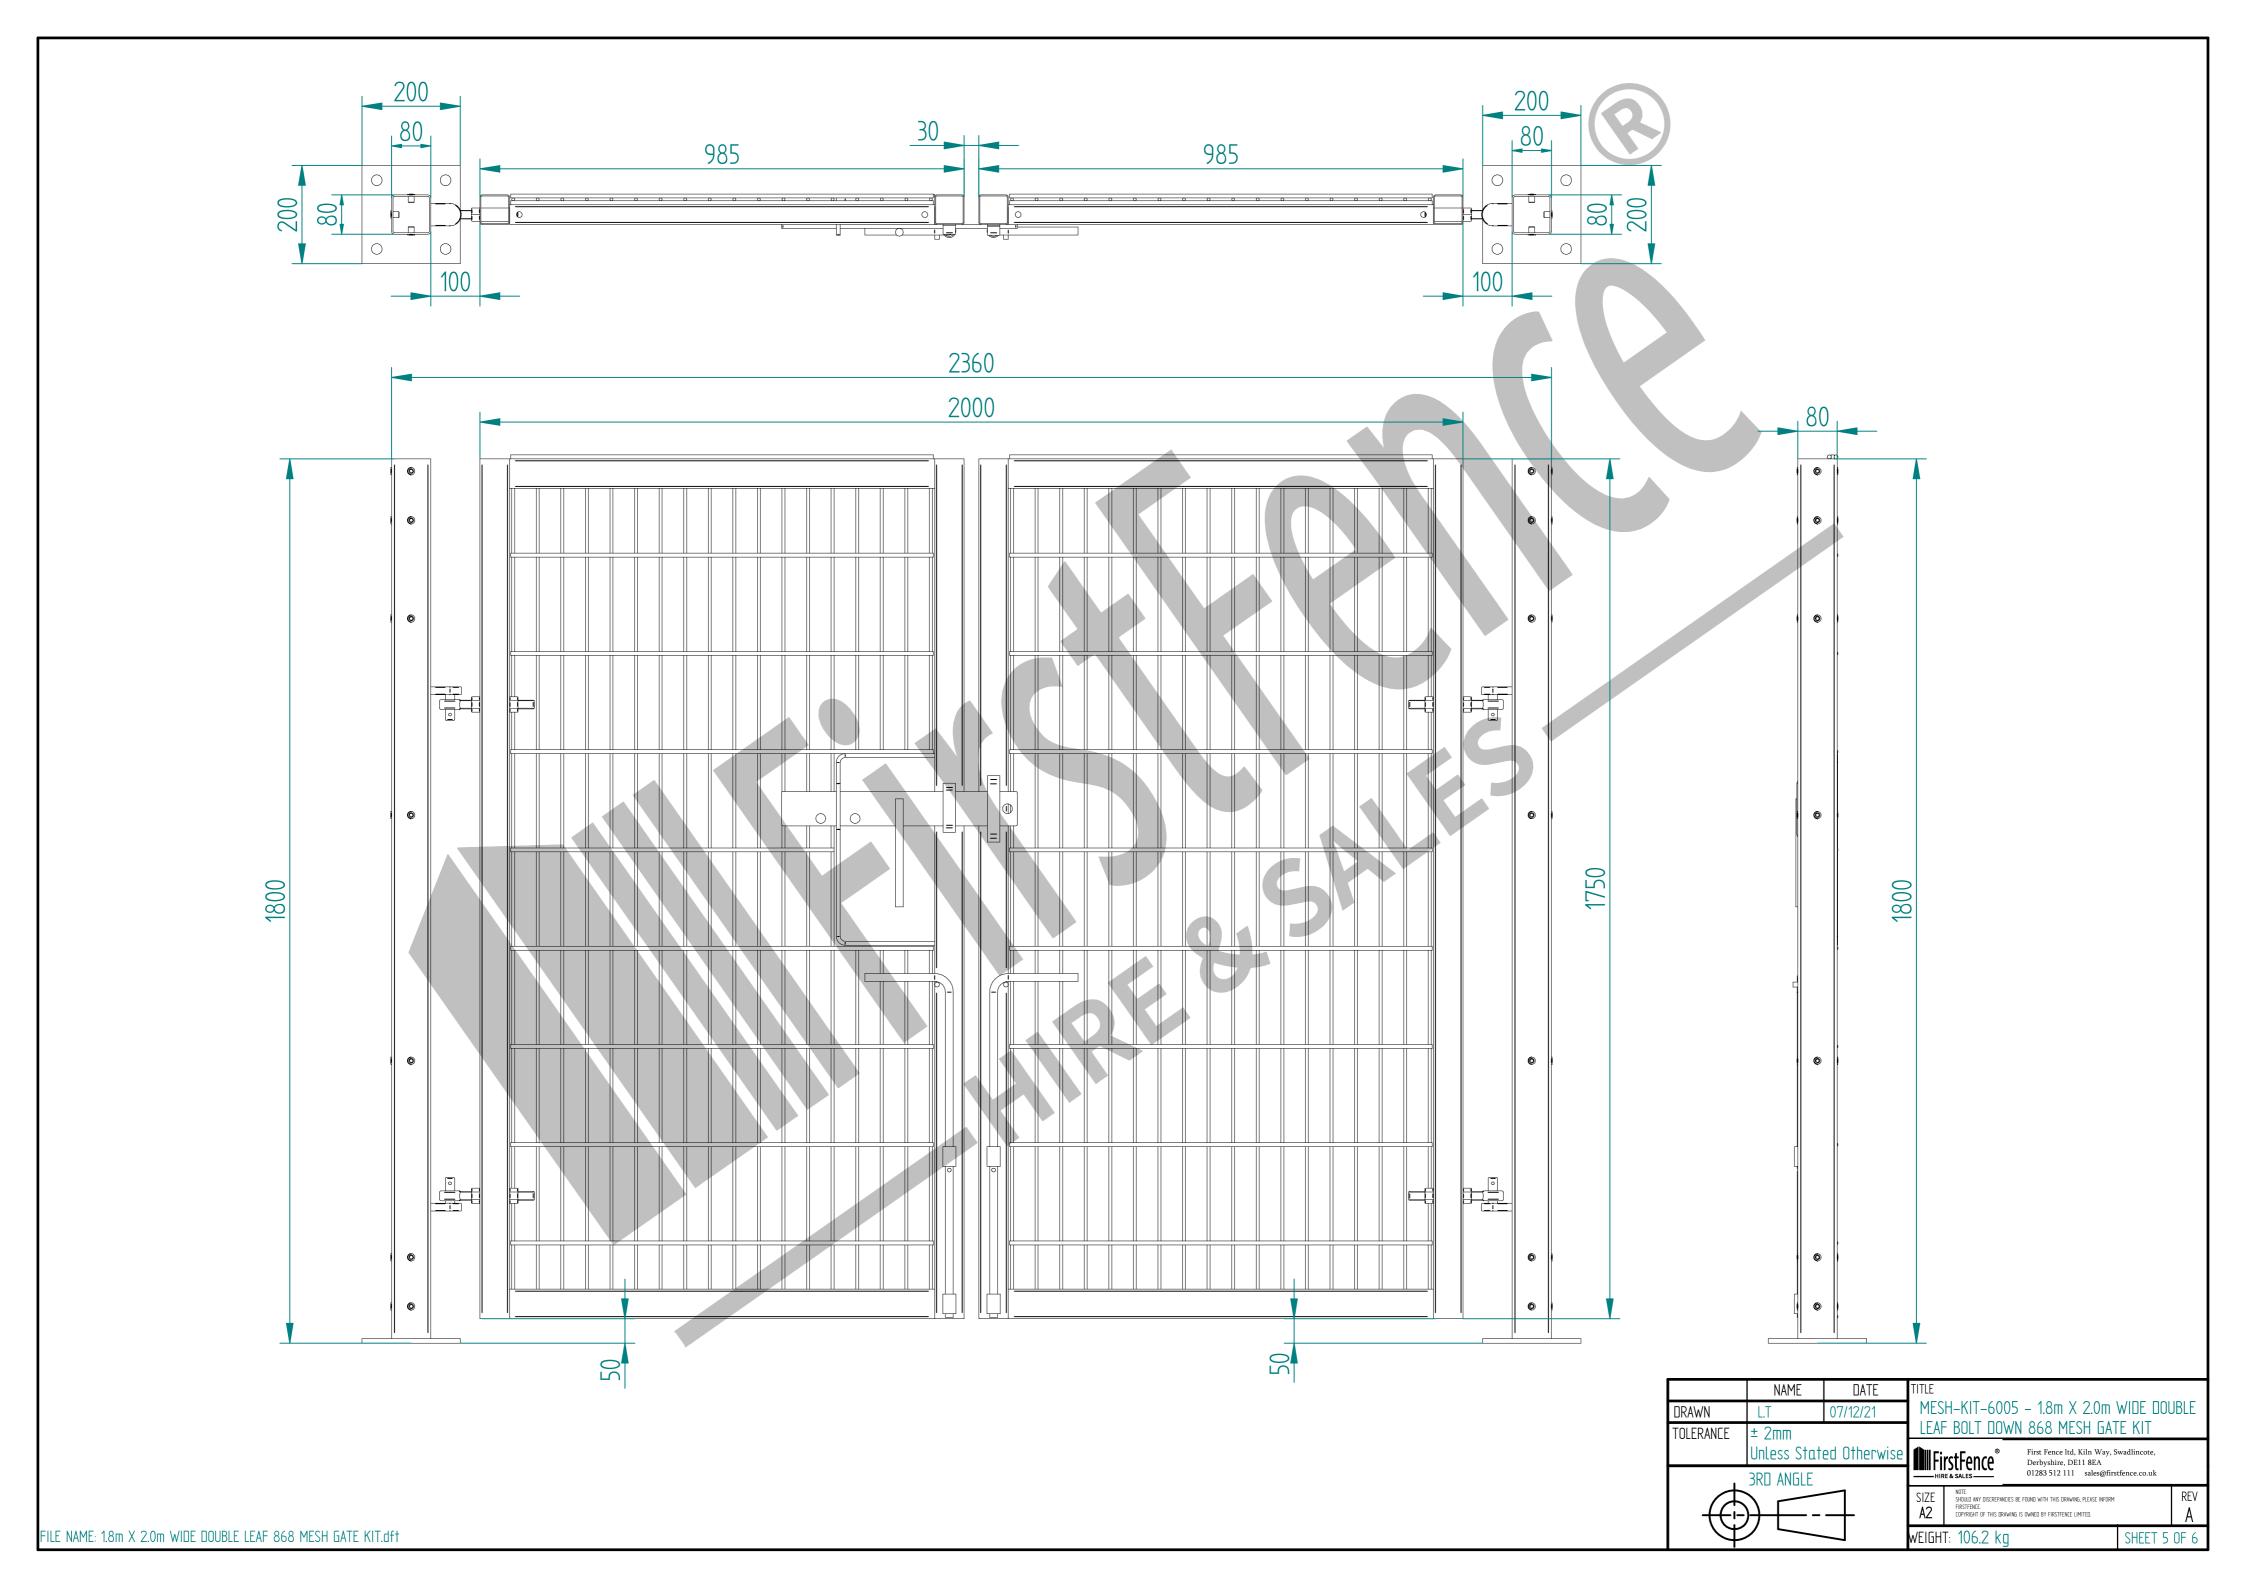

## 1.8m X 2.0m WIDE DOUBLE LEAF BOLT DOWN 868 MESH GATE KIT

Quantity

Unless Stated Otherwise

FirstFence®

SIZE **A2** 

Derbyshire, DE11 8EA 01283 512 111 sales@firstfence.co.uk

NUIL: SHOULD ANY DISCREPANCIES BE FOUND WITH THIS DRAWING, PLEASE INFORM FIRSTFENCE. COPYRIGHT OF THIS DRAWING IS OWNED BY FIRSTFENCE LIMITED.