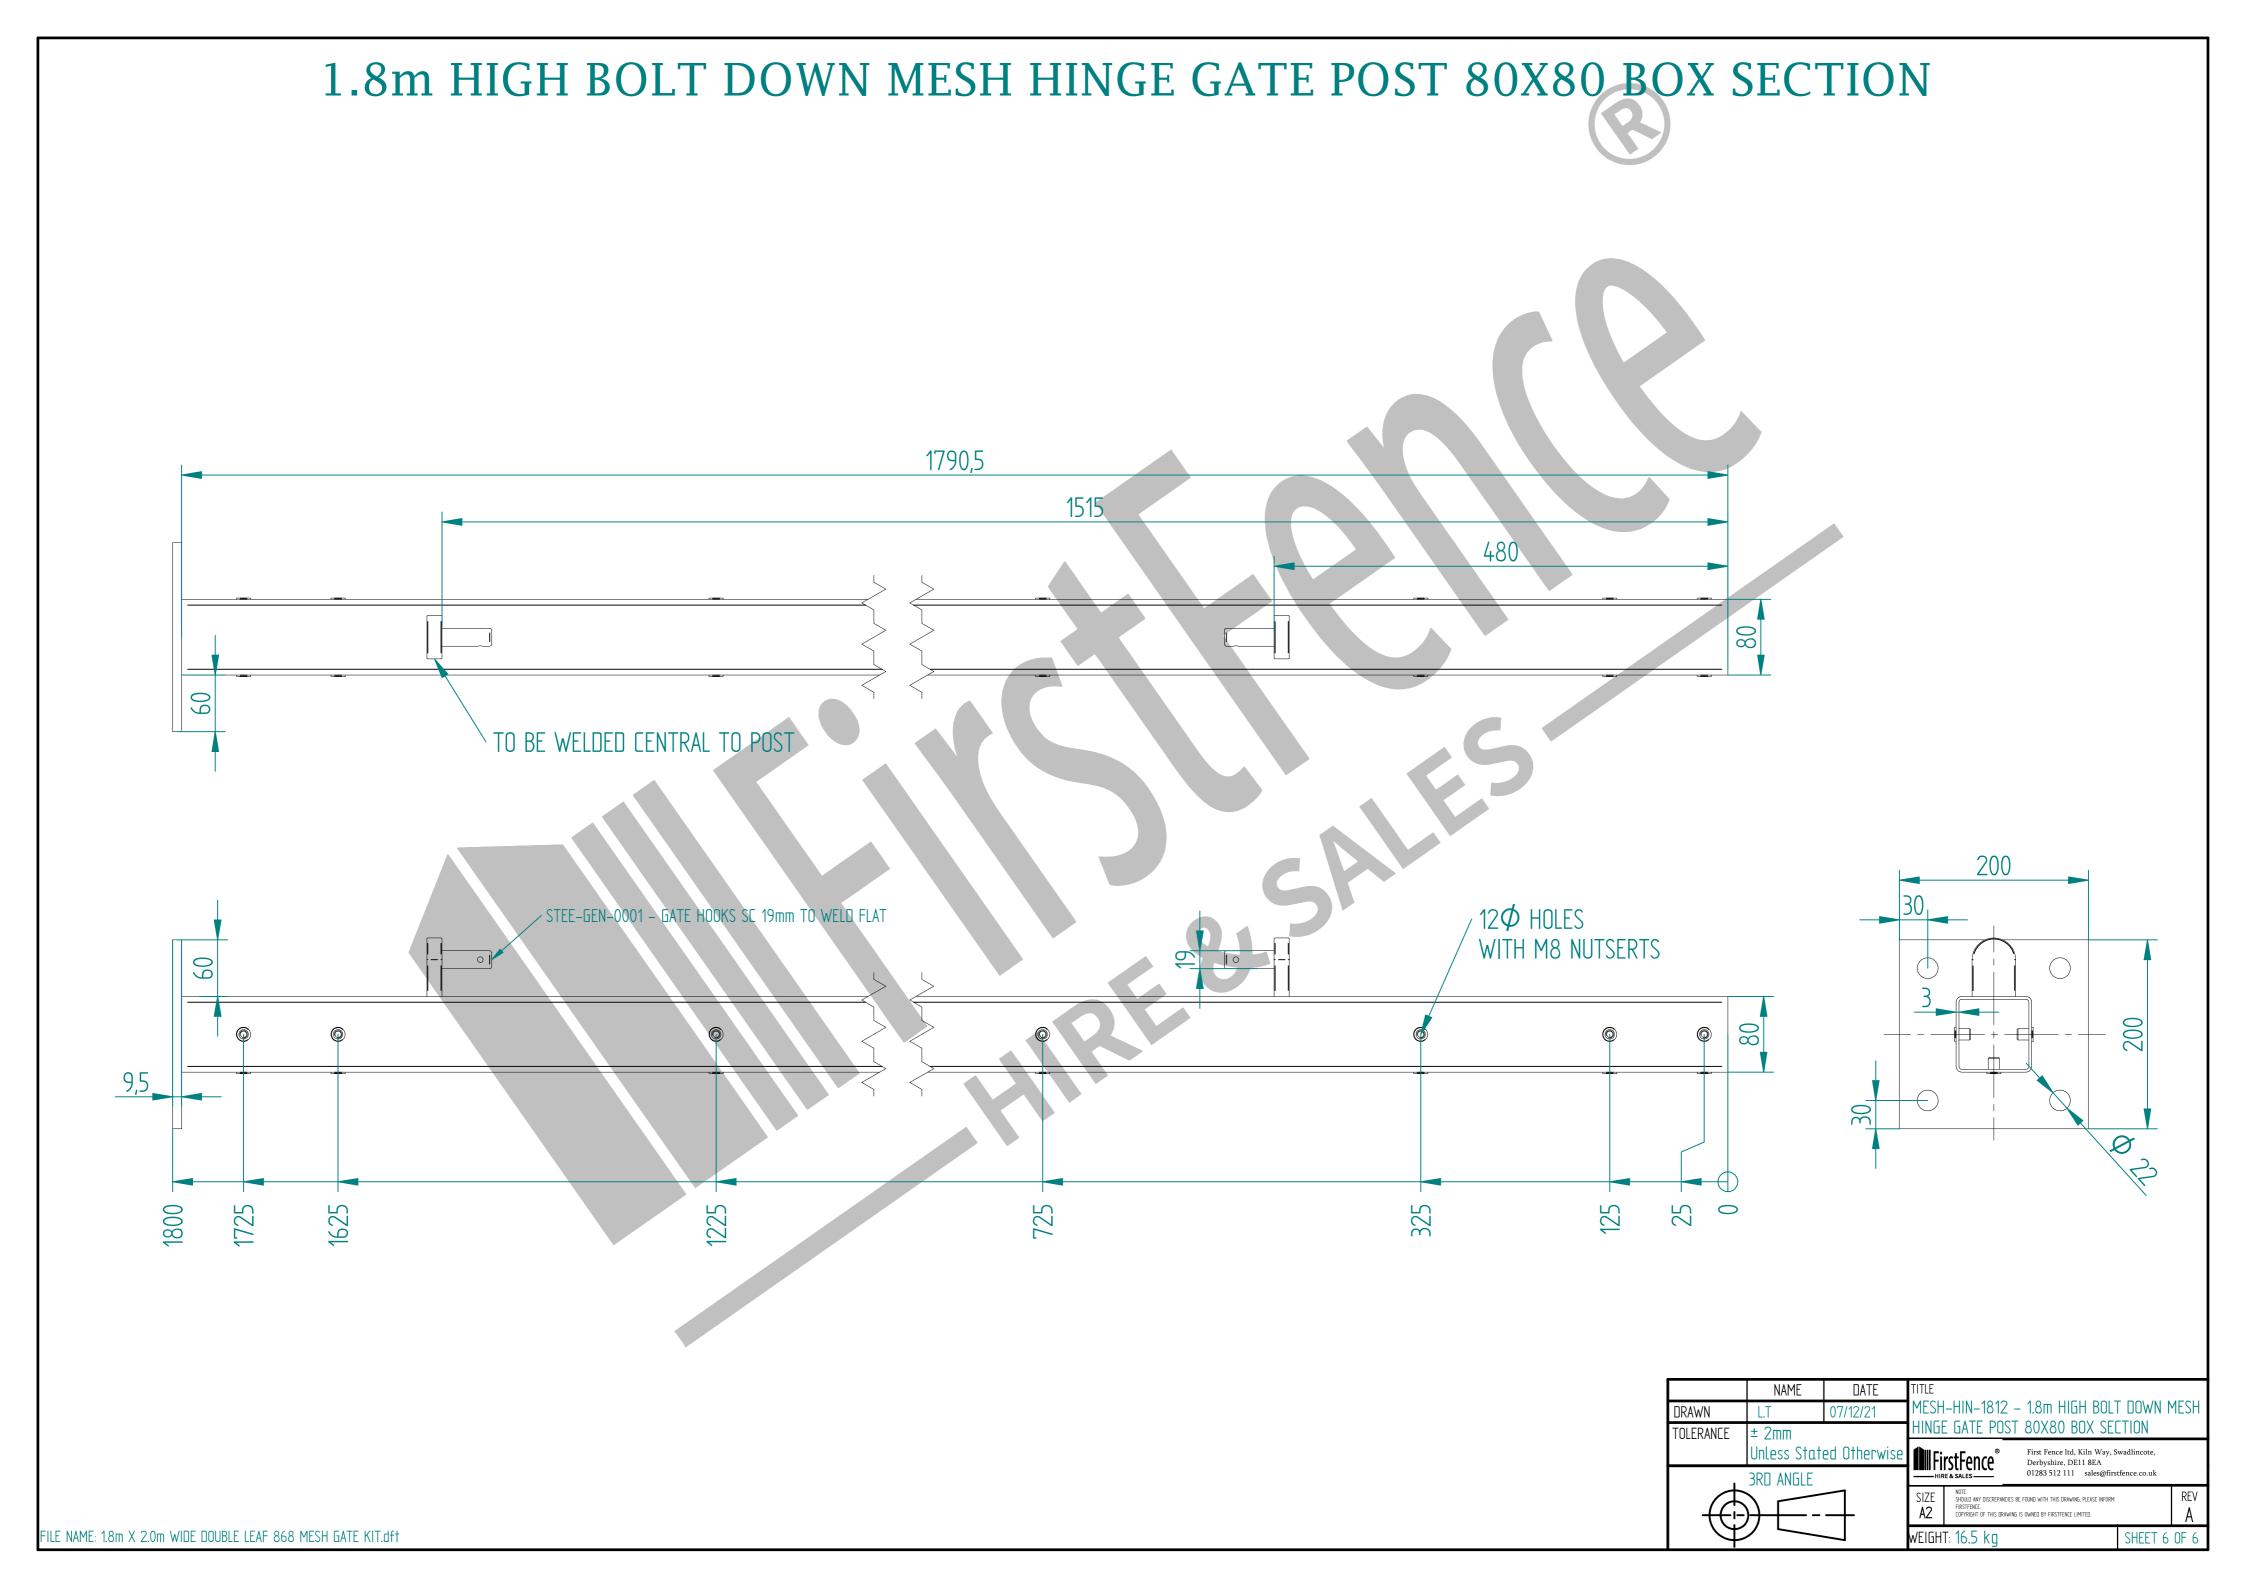

## 1.8m HIGH DIG IN MESH HINGE GATE POST 80X80 BOX SECTION (AL 2500mm) 2500 1515 480 TO BE WELDED CENTRAL TO POST $12\Phi$ HOLES STEE-GEN-0001 - GATE HOOKS SC 19mm TO WELD FLAT WITH M8 NUTSERTS MESH-HIN-1802 - 1.8m HIGH DIG IN MESH HINGE GATE POST 80X80 BOX SECTION TOLERANCE ± 2mm First Fence ltd, Kiln Way, Swadlincote, Derbyshire, DE11 8EA 01283 512 111 sales@firstfence.co.uk Unless Stated Otherwise 3RD ANGLE SIZE **A2** NUIL: SHOULD ANY DISCREPANCIES BE FOUND WITH THIS DRAWING, PLEASE INFORM FIRSTFENCE. COPYRIGHT OF THIS DRAWING IS OWNED BY FIRSTFENCE LIMITED. FILE NAME: 1.8m X 2.0m WIDE DOUBLE LEAF 868 MESH GATE KIT.dft weight: 17.7 kg