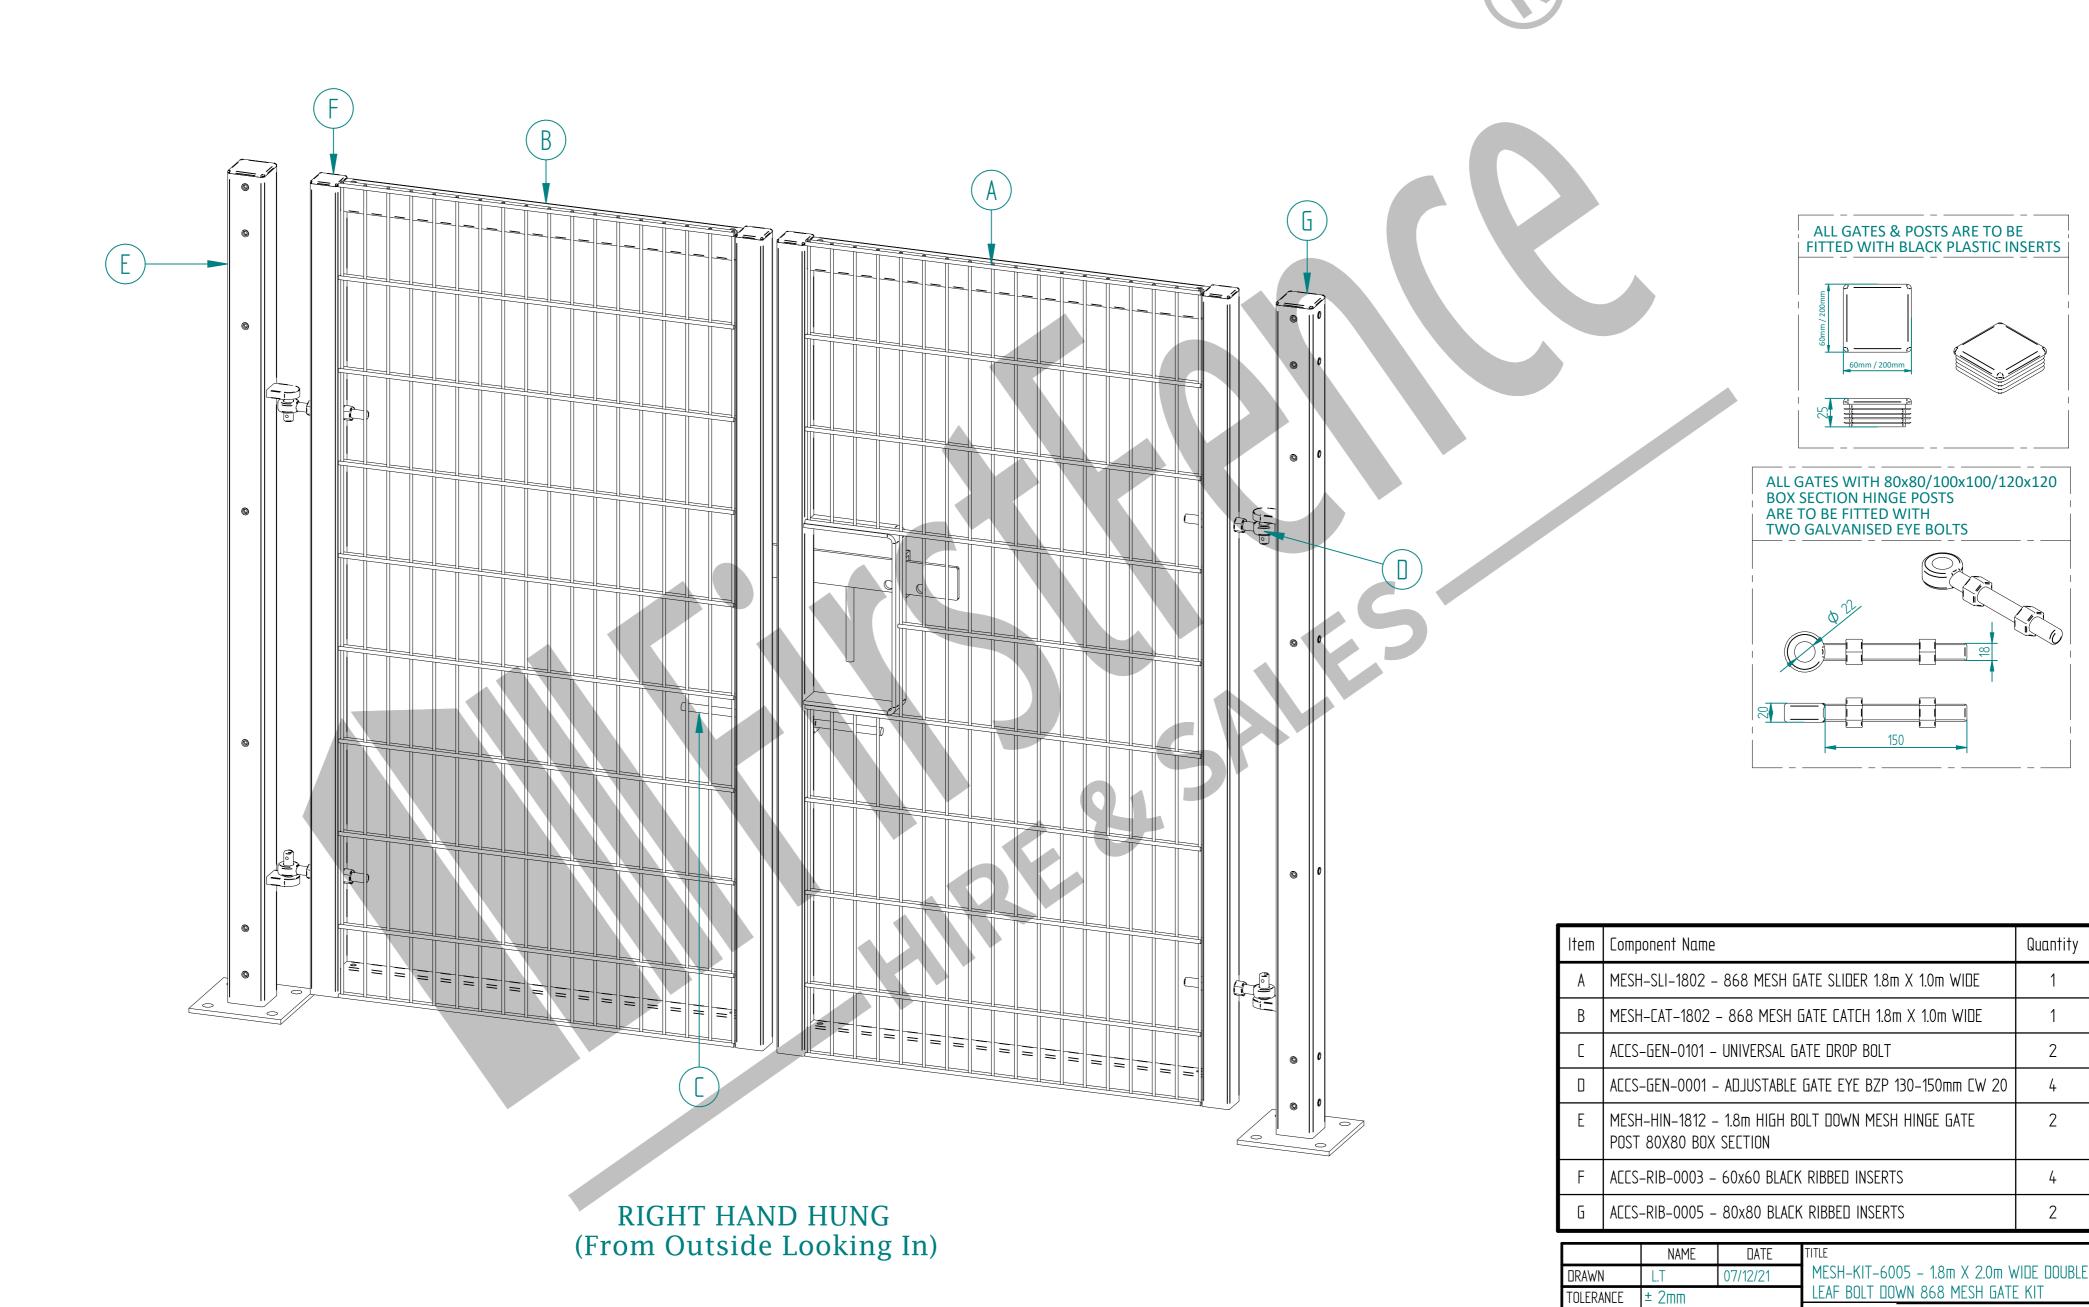

## 1.8m X 2.0m WIDE DOUBLE LEAF DIG IN 868 MESH GATE KIT ALL GATES & POSTS ARE TO BE FITTED WITH BLACK PLASTIC INSERTS ALL GATES WITH 80x80/100x100/120x120 BOX SECTION HINGE POSTS ARE TO BE FITTED WITH TWO GALVANISED EYE BOLTS Item | Component Name Quantity MESH-HIN-1802 - 1.8m HIGH DIG IN MESH HINGE GATE POST 80X80 BOX SECTION D | ACCS-GEN-0001 - ADJUSTABLE GATE EYE BZP 130-150mm CW 20 RIGHT HAND HUNG ACCS-GEN-0101 - UNIVERSAL GATE DROP BOLT 2 (From Outside Looking In) ACCS-RIB-0003 - 60x60 BLACK RIBBED INSERTS ACCS-RIB-0005 - 80x80 BLACK RIBBED INSERTS 2 DATE MESH-KIT-6004 - 1.8m X 2.0m WIDE DRAWN 07/12/21 DOUBLE LEAF DIG IN 868 MESH GATE KIT TOLERANCE ± 2mm First Fence First Fence First Fence ltd, Kiln Way, Swadlincote, Derbyshire, DE11 8EA 01283 512 111 sales@firstfence.co.uk Unless Stated Otherwise 3RD ANGLE SIZE **A2** NUTE: SHOULD ANY DISCREPANCIES BE FOUND WITH THIS DRAWING, PLEASE INFORM FIRSTFENCE. COPYRIGHT OF THIS DRAWING IS OWNED BY FIRSTFENCE LIMITED. FILE NAME: 1.8m X 2.0m WIDE DOUBLE LEAF 868 MESH GATE KIT.dft