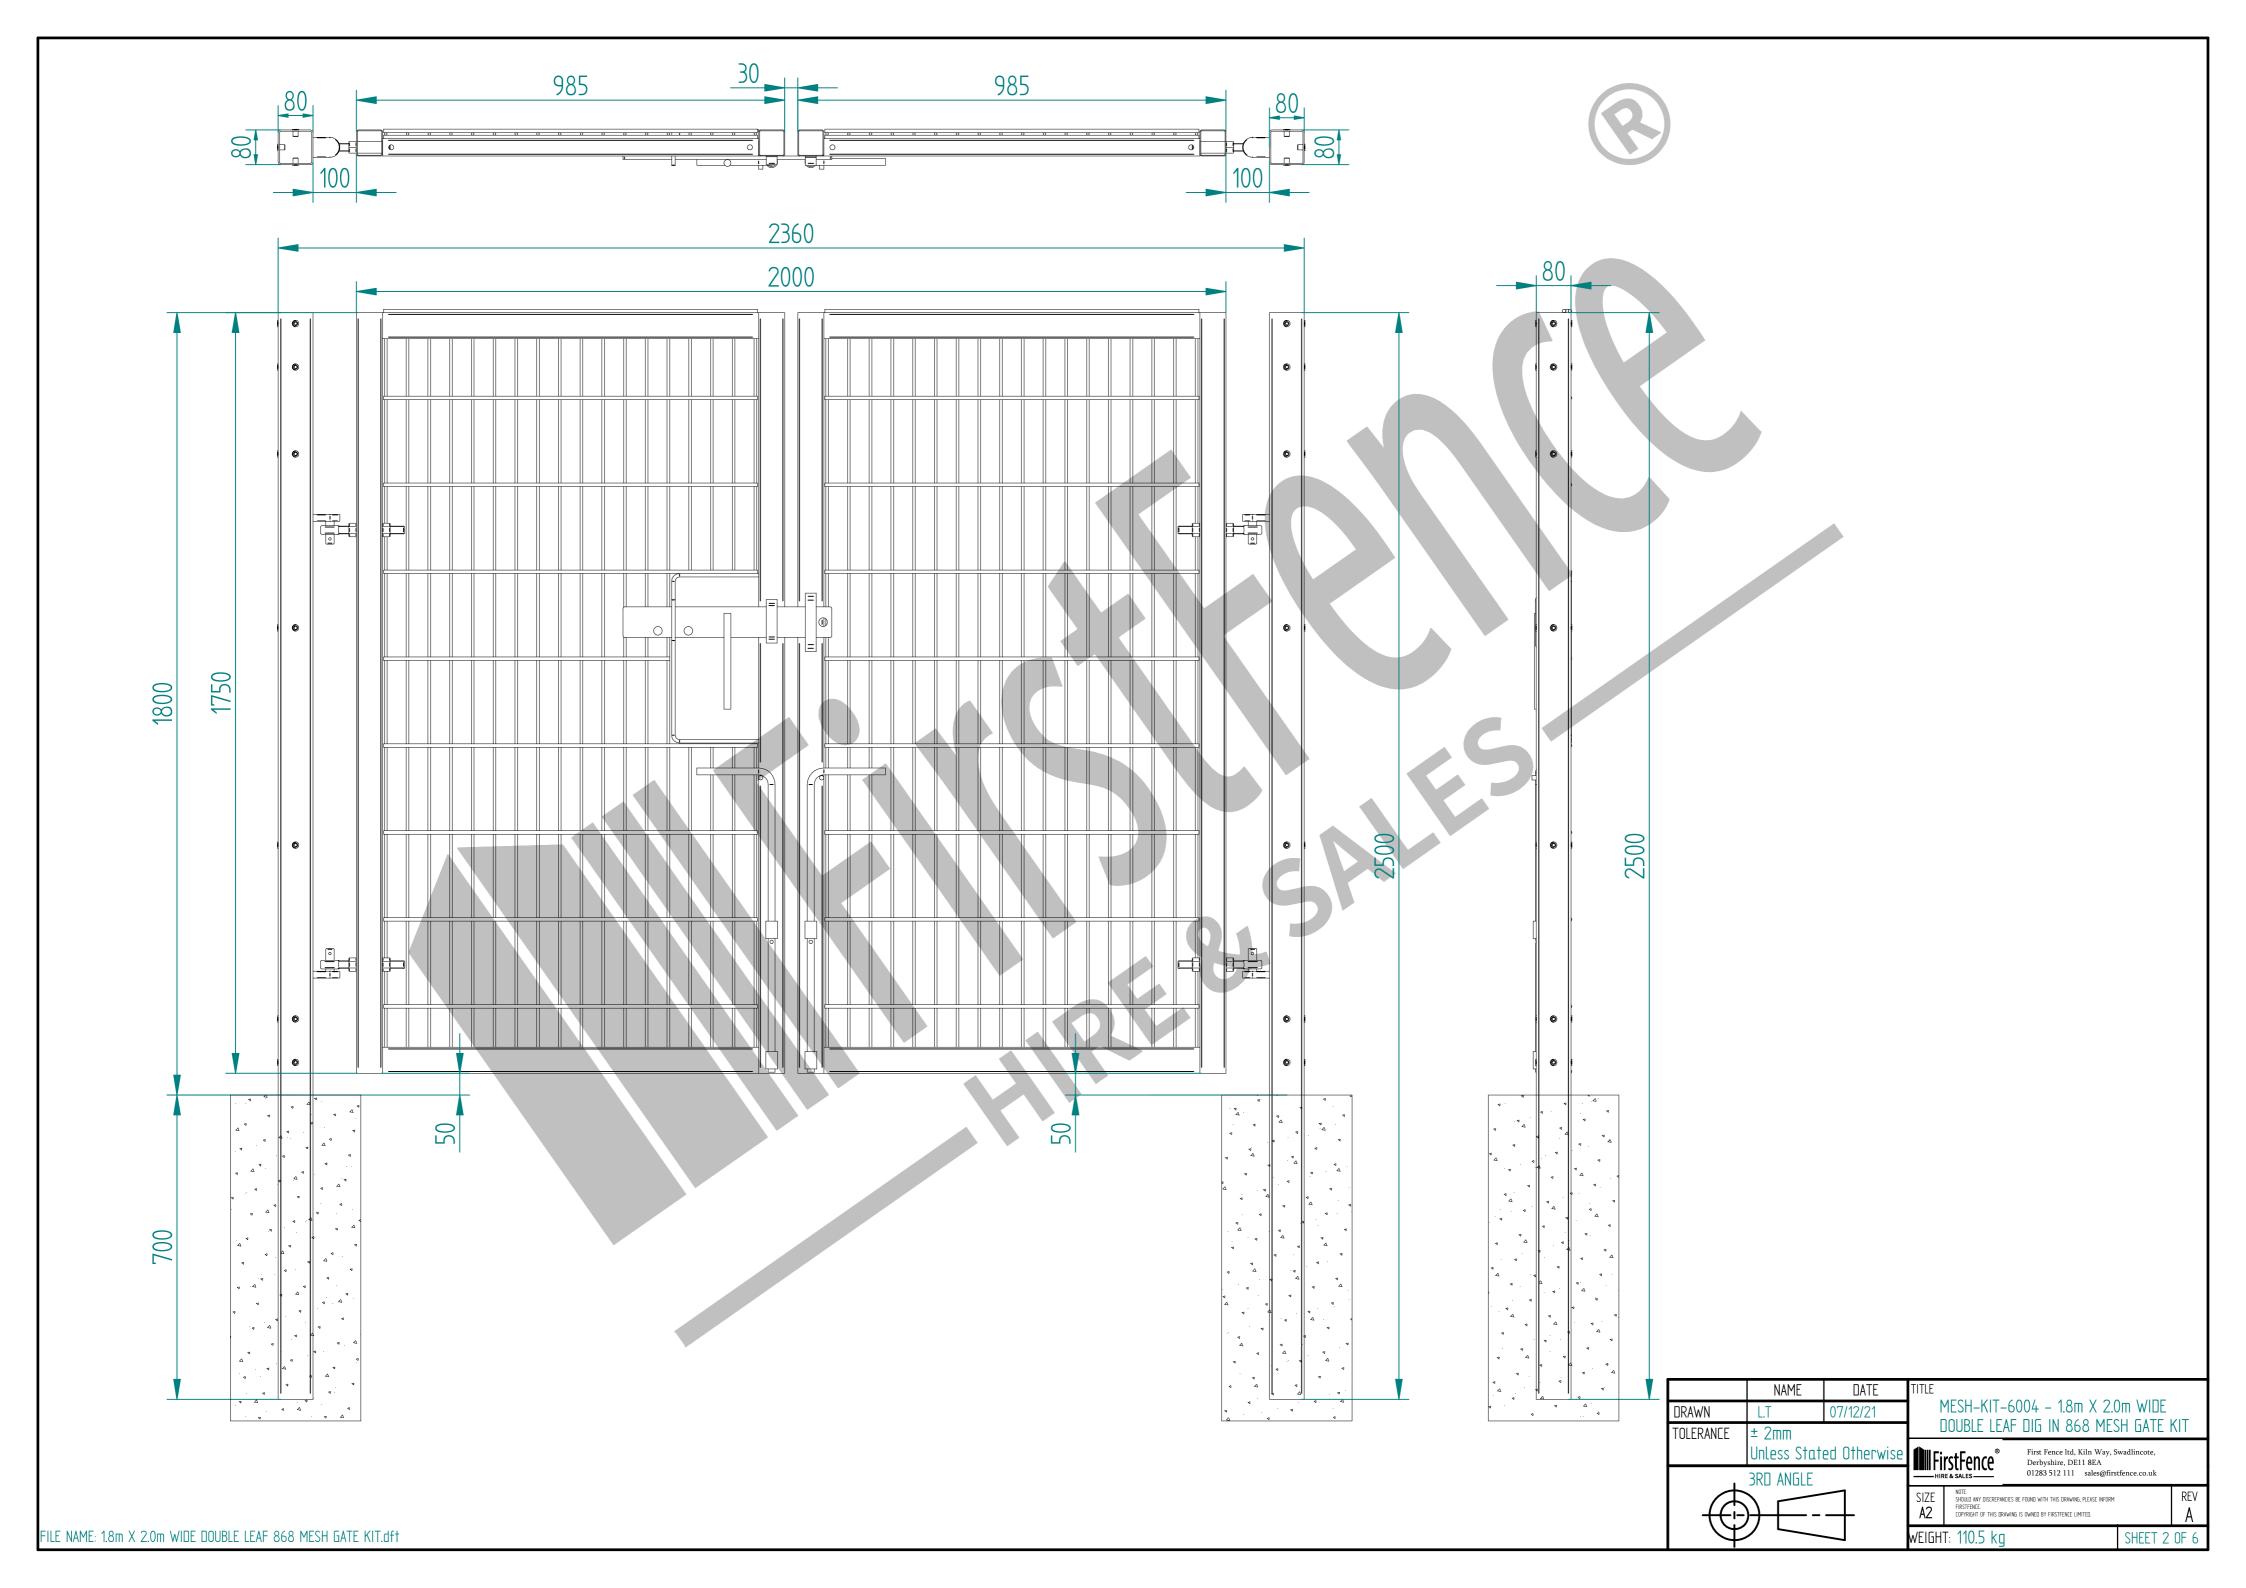

## 1.8m X 2.0m WIDE DOUBLE LEAF DIG IN 868 MESH GATE KIT ALL GATES & POSTS ARE TO BE FITTED WITH BLACK PLASTIC INSERTS ALL GATES WITH 80x80/100x100/120x120 BOX SECTION HINGE POSTS ARE TO BE FITTED WITH TWO GALVANISED EYE BOLTS Item | Component Name Quantity MESH-HIN-1802 - 1.8m HIGH DIG IN MESH HINGE GATE POST 80X80 BOX SECTION D | ACCS-GEN-0001 - ADJUSTABLE GATE EYE BZP 130-150mm CW 20 RIGHT HAND HUNG ACCS-GEN-0101 - UNIVERSAL GATE DROP BOLT 2 (From Outside Looking In) ACCS-RIB-0003 - 60x60 BLACK RIBBED INSERTS ACCS-RIB-0005 - 80x80 BLACK RIBBED INSERTS 2 DATE MESH-KIT-6004 - 1.8m X 2.0m WIDE DRAWN 07/12/21 DOUBLE LEAF DIG IN 868 MESH GATE KIT TOLERANCE ± 2mm First Fence First Fence First Fence ltd, Kiln Way, Swadlincote, Derbyshire, DE11 8EA 01283 512 111 sales@firstfence.co.uk Unless Stated Otherwise 3RD ANGLE SIZE **A2** NUTE: SHOULD ANY DISCREPANCIES BE FOUND WITH THIS DRAWING, PLEASE INFORM FIRSTFENCE. COPYRIGHT OF THIS DRAWING IS OWNED BY FIRSTFENCE LIMITED. FILE NAME: 1.8m X 2.0m WIDE DOUBLE LEAF 868 MESH GATE KIT.dft