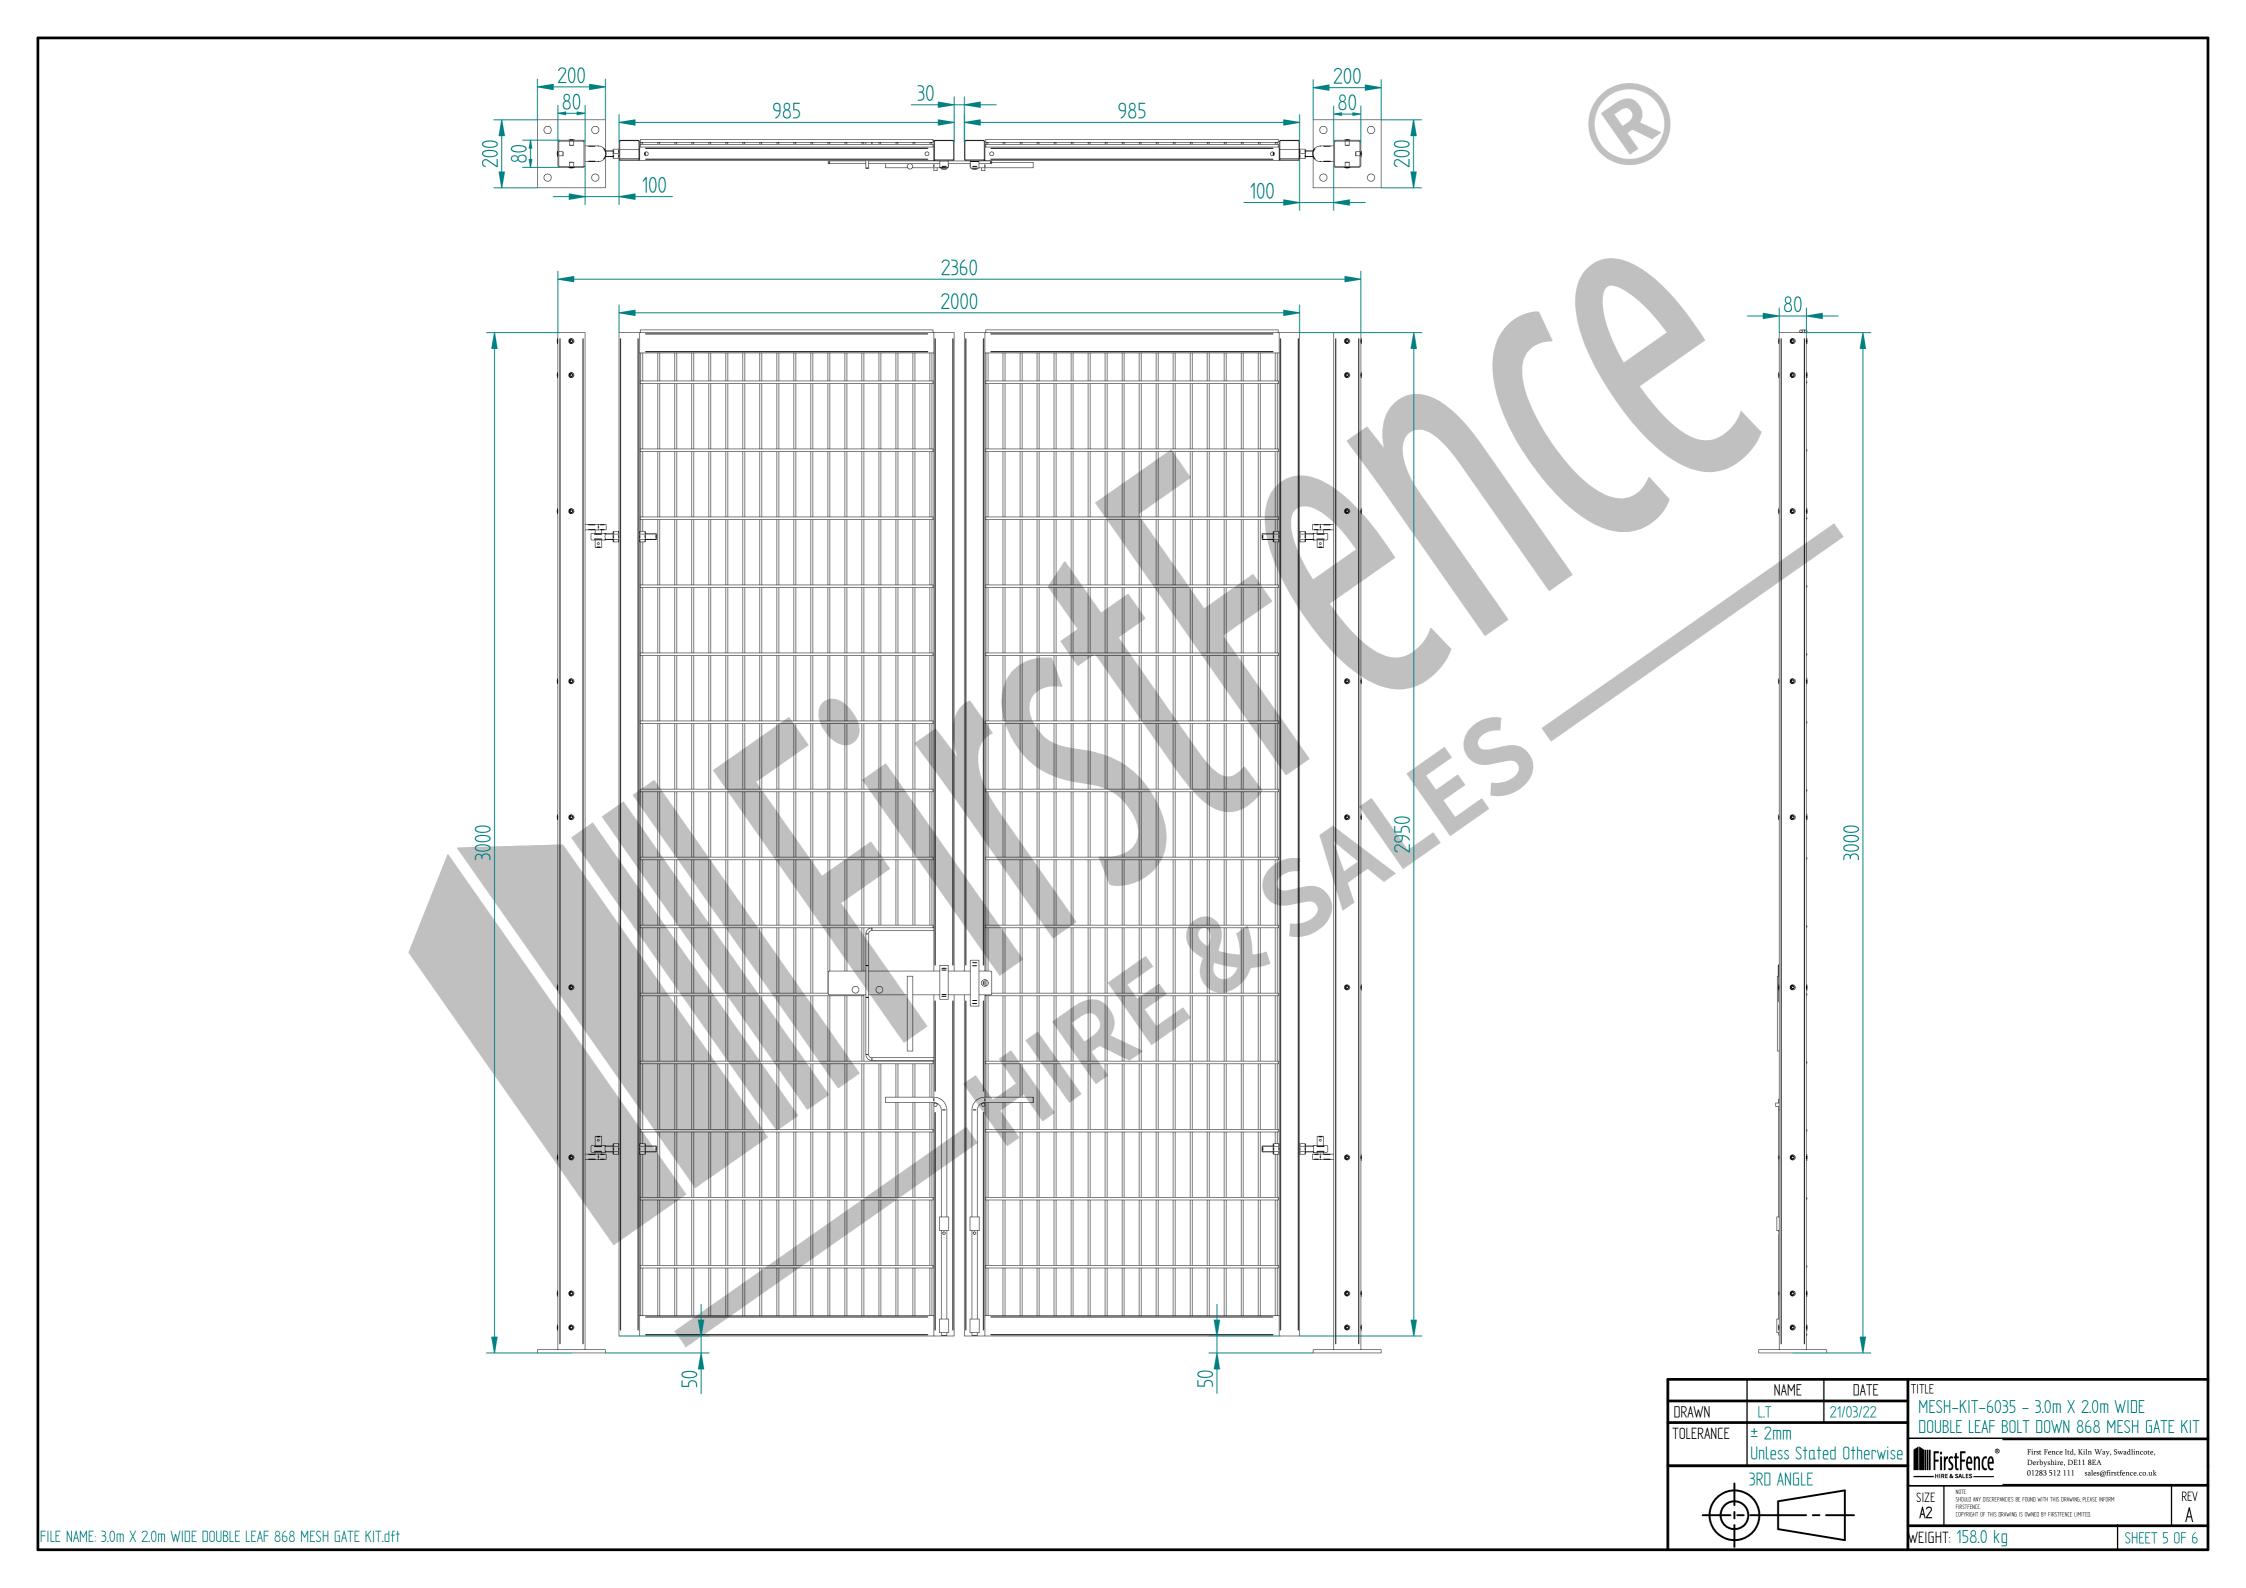

## 3.0m X 2.0m WIDE DOUBLE LEAF DIG IN 868 MESH GATE KIT





## 3.0m HIGH DIG IN MESH HINGE GATE POST 80X80 BOX SECTION (AL 3700mm) 3700 2415 580 12 $\phi$ HOLES WITH $\sim$ M8 NUTSERTS 2825 3700 MESH-HIN-3002 - 3.0m HIGH DIG IN MESH HINGE GATE POST 80X80 BOX SECTION TOLERANCE First Fence ltd, Kiln Way, Swadlincote, Derbyshire, DE11 8EA 01283 512 111 sales@firstfence.co.uk Unless Stated Otherwise 3RD ANGLE SIZE **A2** NUIL: SHOULD ANY DISCREPANCIES BE FOUND WITH THIS DRAWING, PLEASE INFORM FIRSTFENCE. COPYRIGHT OF THIS DRAWING IS OWNED BY FIRSTFENCE LIMITED. FILE NAME: 3.0m X 2.0m WIDE DOUBLE LEAF 868 MESH GATE KIT.dft weight: 26.3 kg