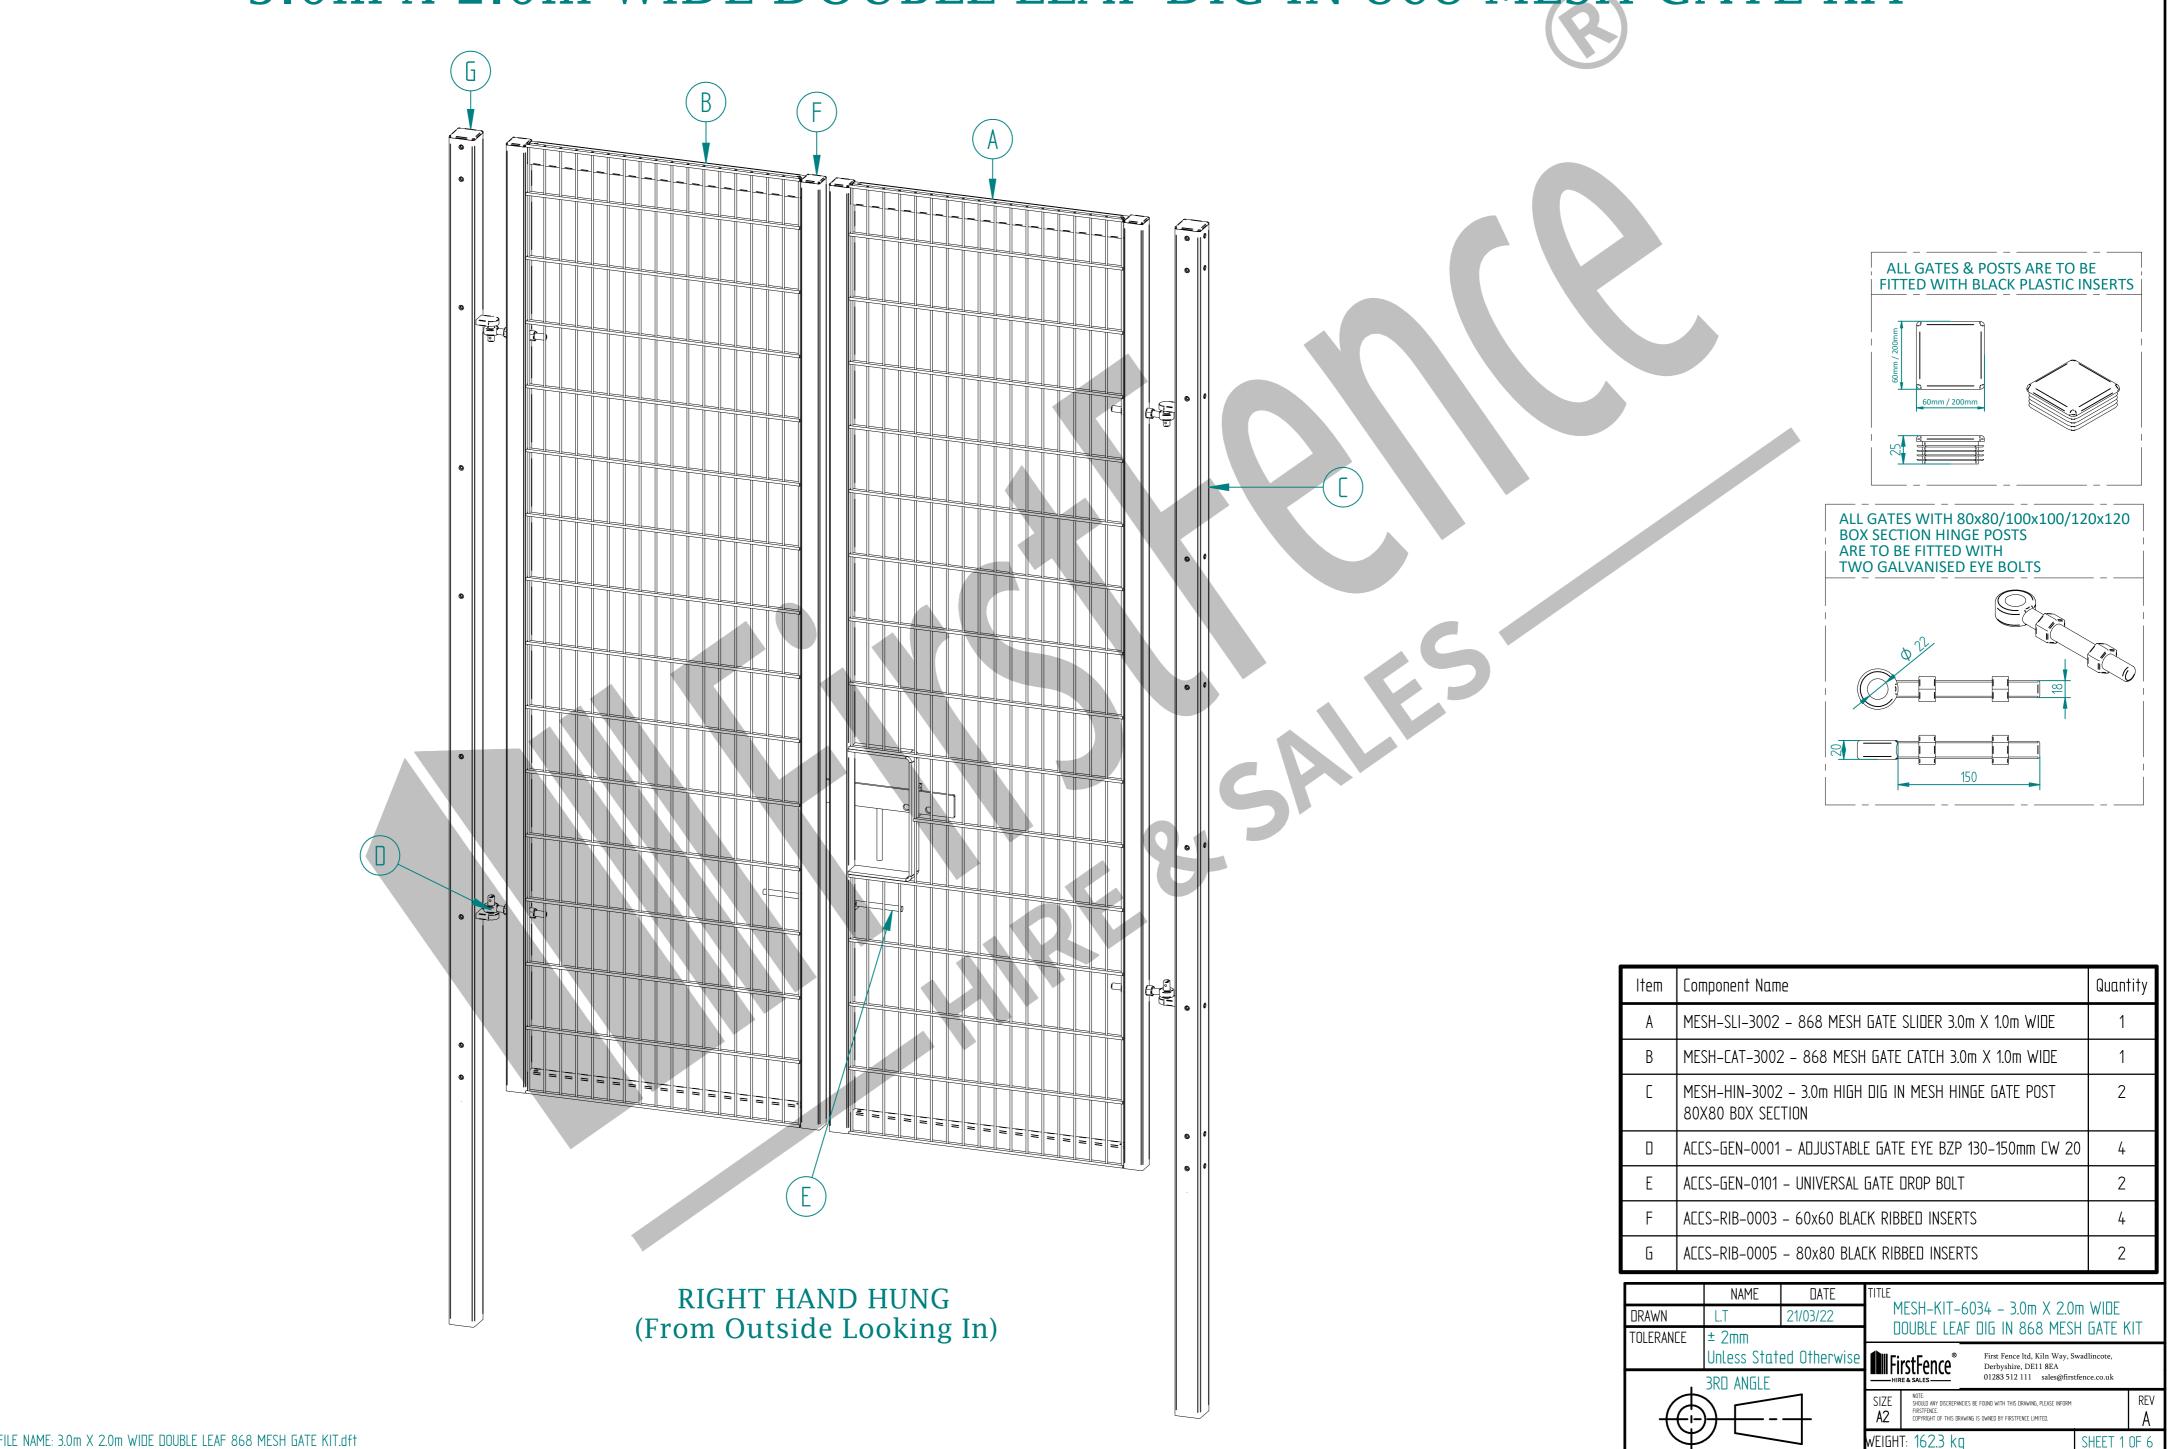

## 3.0m X 2.0m WIDE DOUBLE LEAF DIG IN 868 MESH GATE KIT





## 3.0m HIGH DIG IN MESH HINGE GATE POST 80X80 BOX SECTION (AL 3700mm) 3700 2415 580 12 $\phi$ HOLES WITH $\sim$ M8 NUTSERTS 2825 3700 MESH-HIN-3002 - 3.0m HIGH DIG IN MESH HINGE GATE POST 80X80 BOX SECTION TOLERANCE First Fence ltd, Kiln Way, Swadlincote, Derbyshire, DE11 8EA 01283 512 111 sales@firstfence.co.uk Unless Stated Otherwise 3RD ANGLE SIZE **A2** NUIL: SHOULD ANY DISCREPANCIES BE FOUND WITH THIS DRAWING, PLEASE INFORM FIRSTFENCE. COPYRIGHT OF THIS DRAWING IS OWNED BY FIRSTFENCE LIMITED. FILE NAME: 3.0m X 2.0m WIDE DOUBLE LEAF 868 MESH GATE KIT.dft weight: 26.3 kg