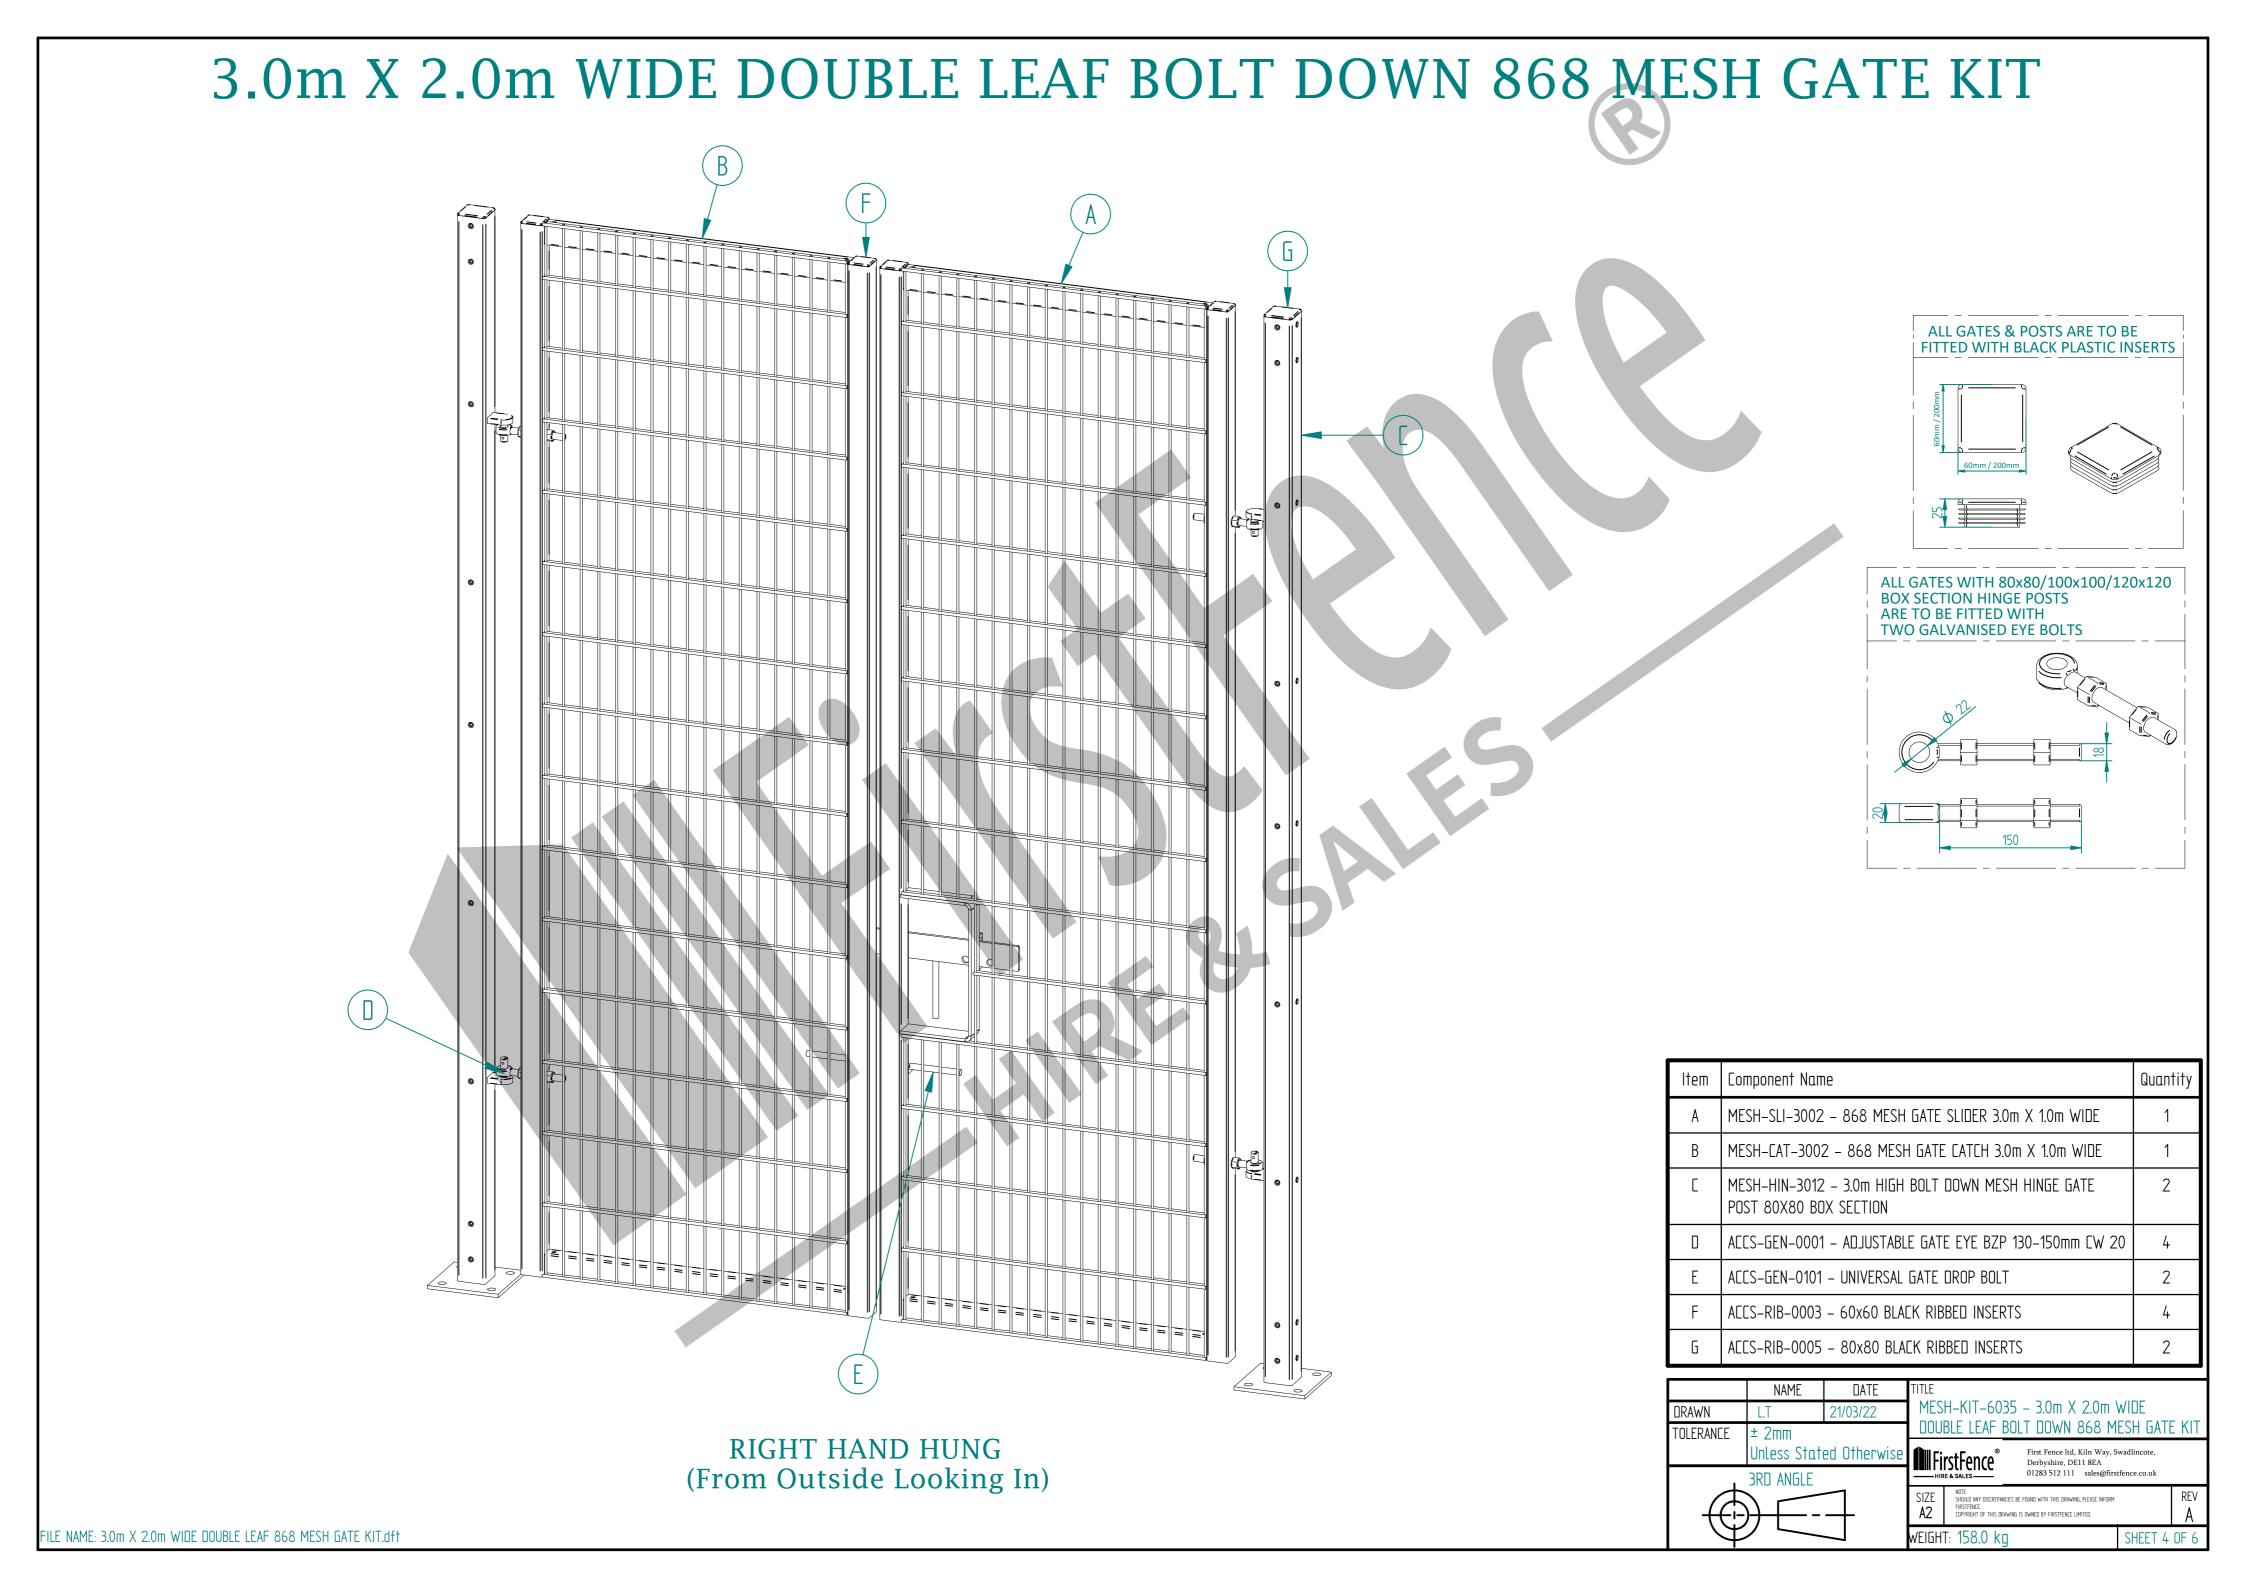

## 3.0m X 2.0m WIDE DOUBLE LEAF DIG IN 868 MESH GATE KIT





## 3.0m HIGH DIG IN MESH HINGE GATE POST 80X80 BOX SECTION (AL 3700mm) 3700 2415 580 12 $\phi$ HOLES WITH $\sim$ M8 NUTSERTS 2825 3700 MESH-HIN-3002 - 3.0m HIGH DIG IN MESH HINGE GATE POST 80X80 BOX SECTION TOLERANCE First Fence ltd, Kiln Way, Swadlincote, Derbyshire, DE11 8EA 01283 512 111 sales@firstfence.co.uk Unless Stated Otherwise 3RD ANGLE SIZE **A2** NUIL: SHOULD ANY DISCREPANCIES BE FOUND WITH THIS DRAWING, PLEASE INFORM FIRSTFENCE. COPYRIGHT OF THIS DRAWING IS OWNED BY FIRSTFENCE LIMITED. FILE NAME: 3.0m X 2.0m WIDE DOUBLE LEAF 868 MESH GATE KIT.dft weight: 26.3 kg