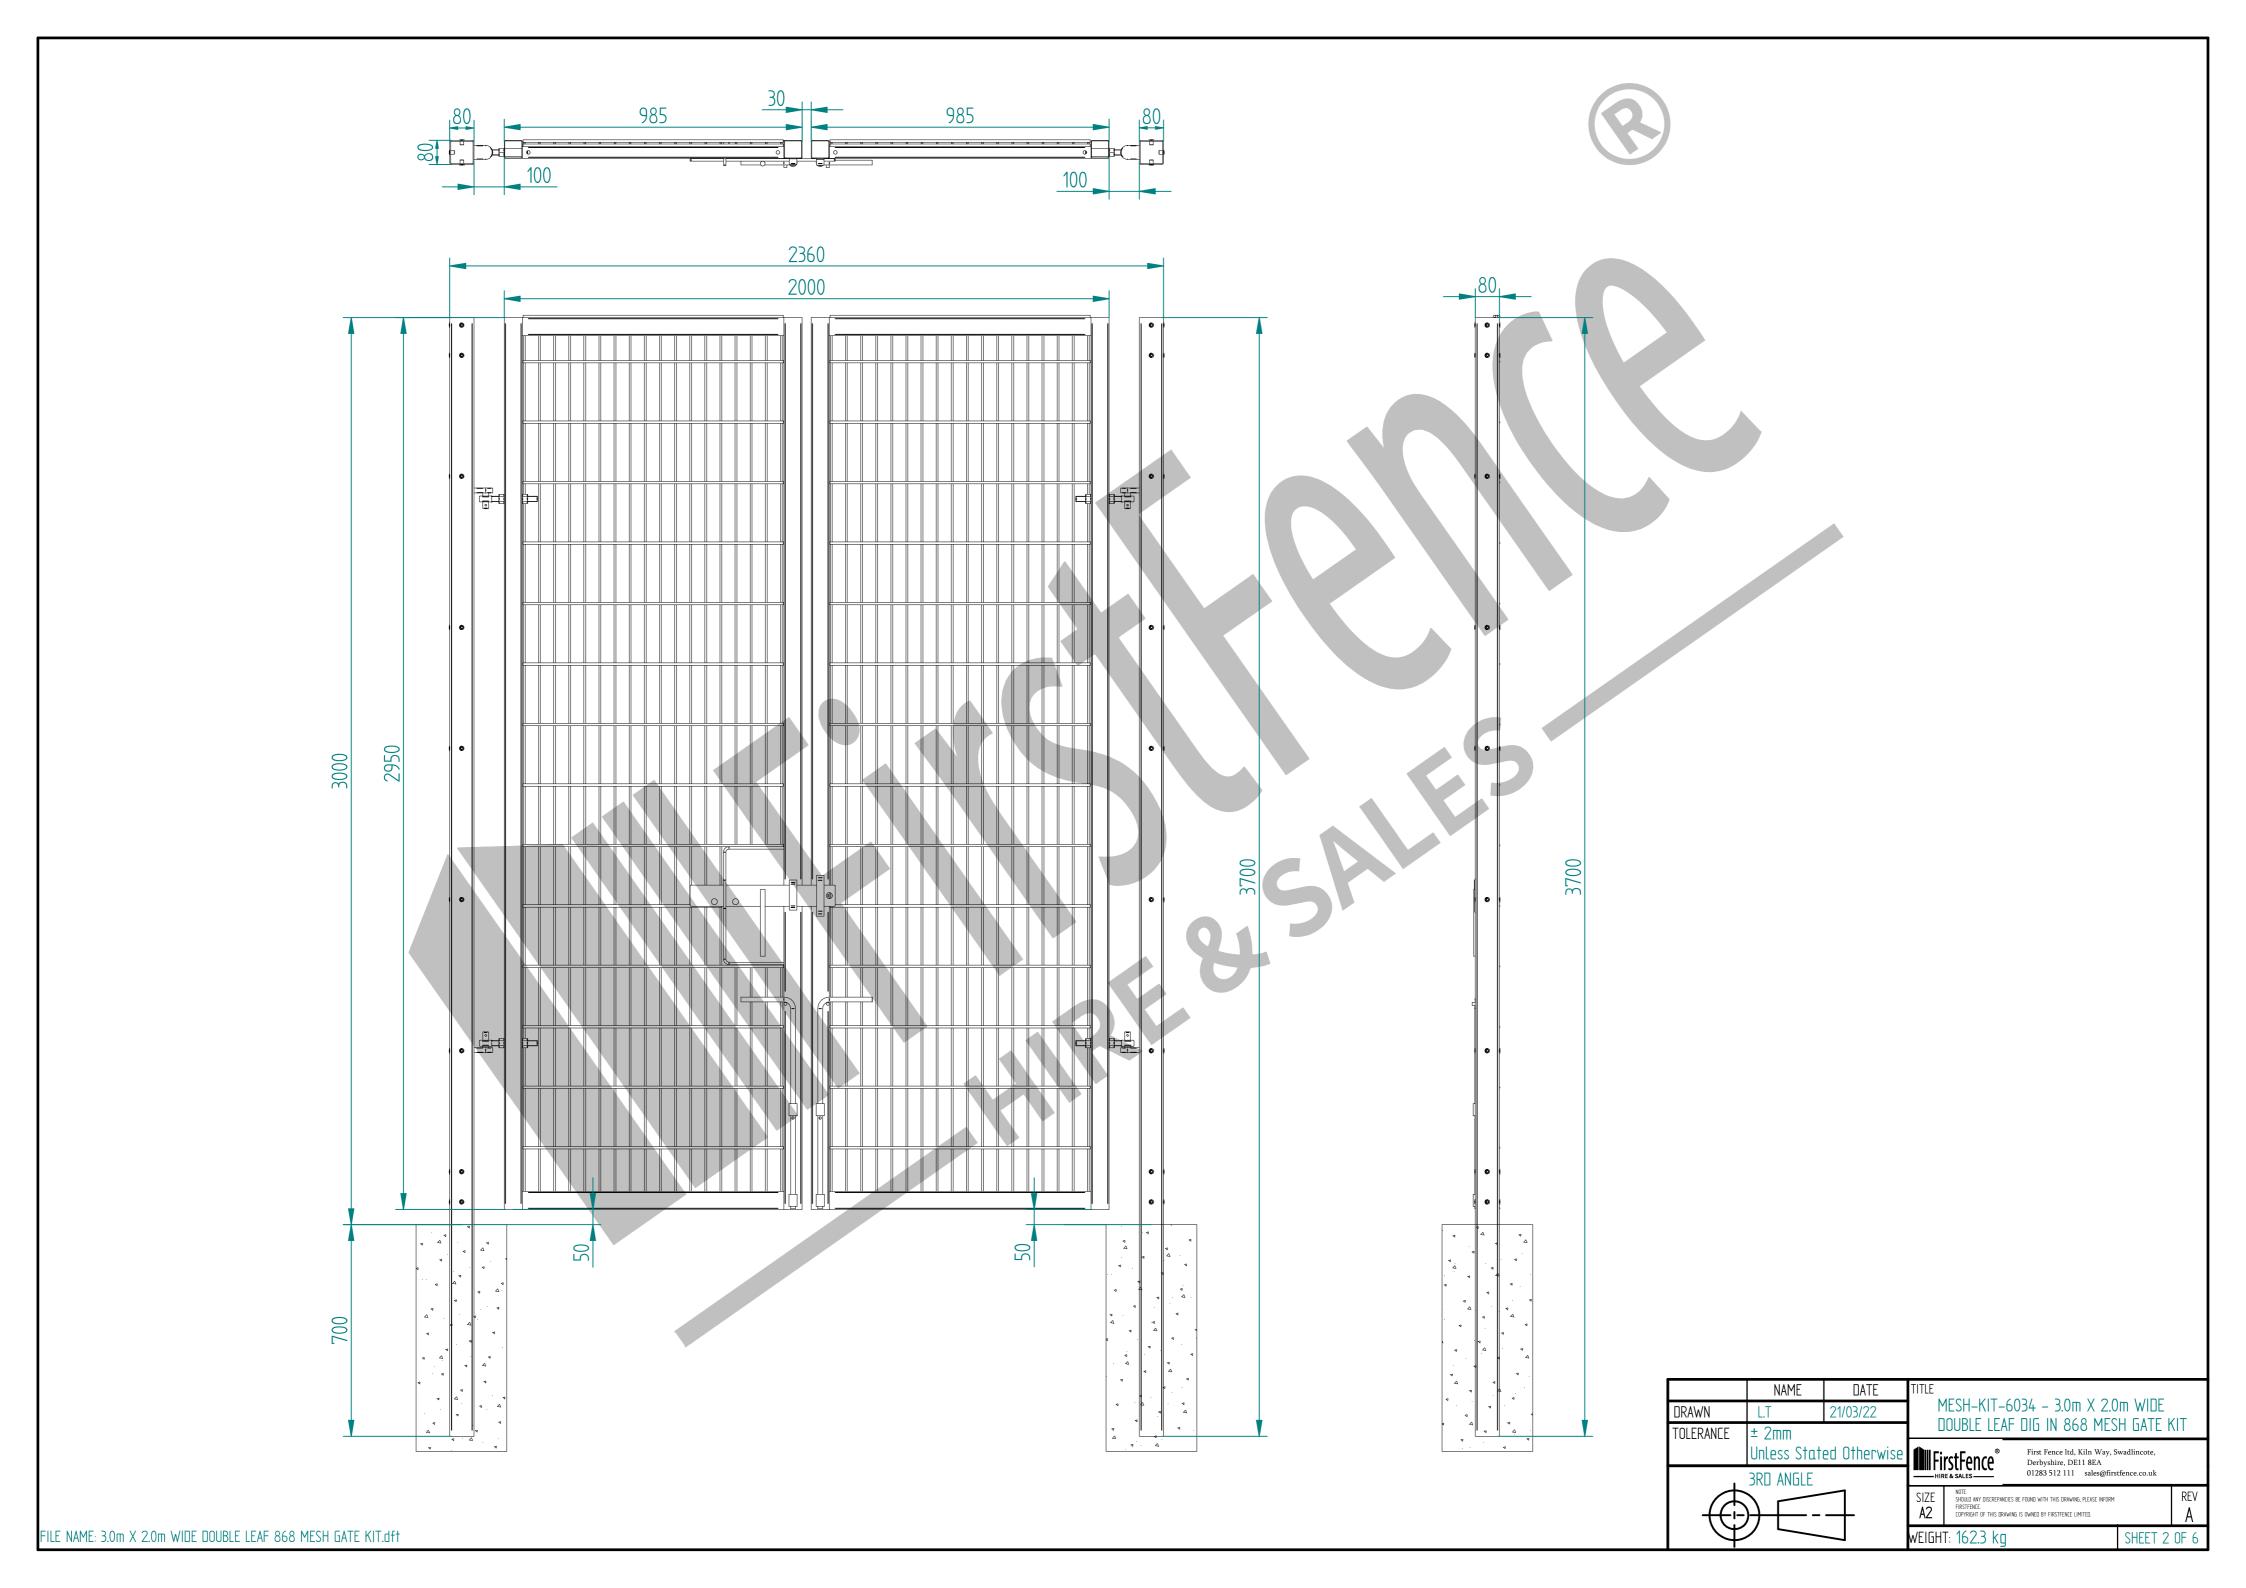

## 3.0m X 2.0m WIDE DOUBLE LEAF DIG IN 868 MESH GATE KIT





## 3.0m HIGH DIG IN MESH HINGE GATE POST 80X80 BOX SECTION (AL 3700mm) 3700 2415 580 12 $\phi$ HOLES WITH $\sim$ M8 NUTSERTS 2825 3700 MESH-HIN-3002 - 3.0m HIGH DIG IN MESH HINGE GATE POST 80X80 BOX SECTION TOLERANCE First Fence ltd, Kiln Way, Swadlincote, Derbyshire, DE11 8EA 01283 512 111 sales@firstfence.co.uk Unless Stated Otherwise 3RD ANGLE SIZE **A2** NUIL: SHOULD ANY DISCREPANCIES BE FOUND WITH THIS DRAWING, PLEASE INFORM FIRSTFENCE. COPYRIGHT OF THIS DRAWING IS OWNED BY FIRSTFENCE LIMITED. FILE NAME: 3.0m X 2.0m WIDE DOUBLE LEAF 868 MESH GATE KIT.dft weight: 26.3 kg