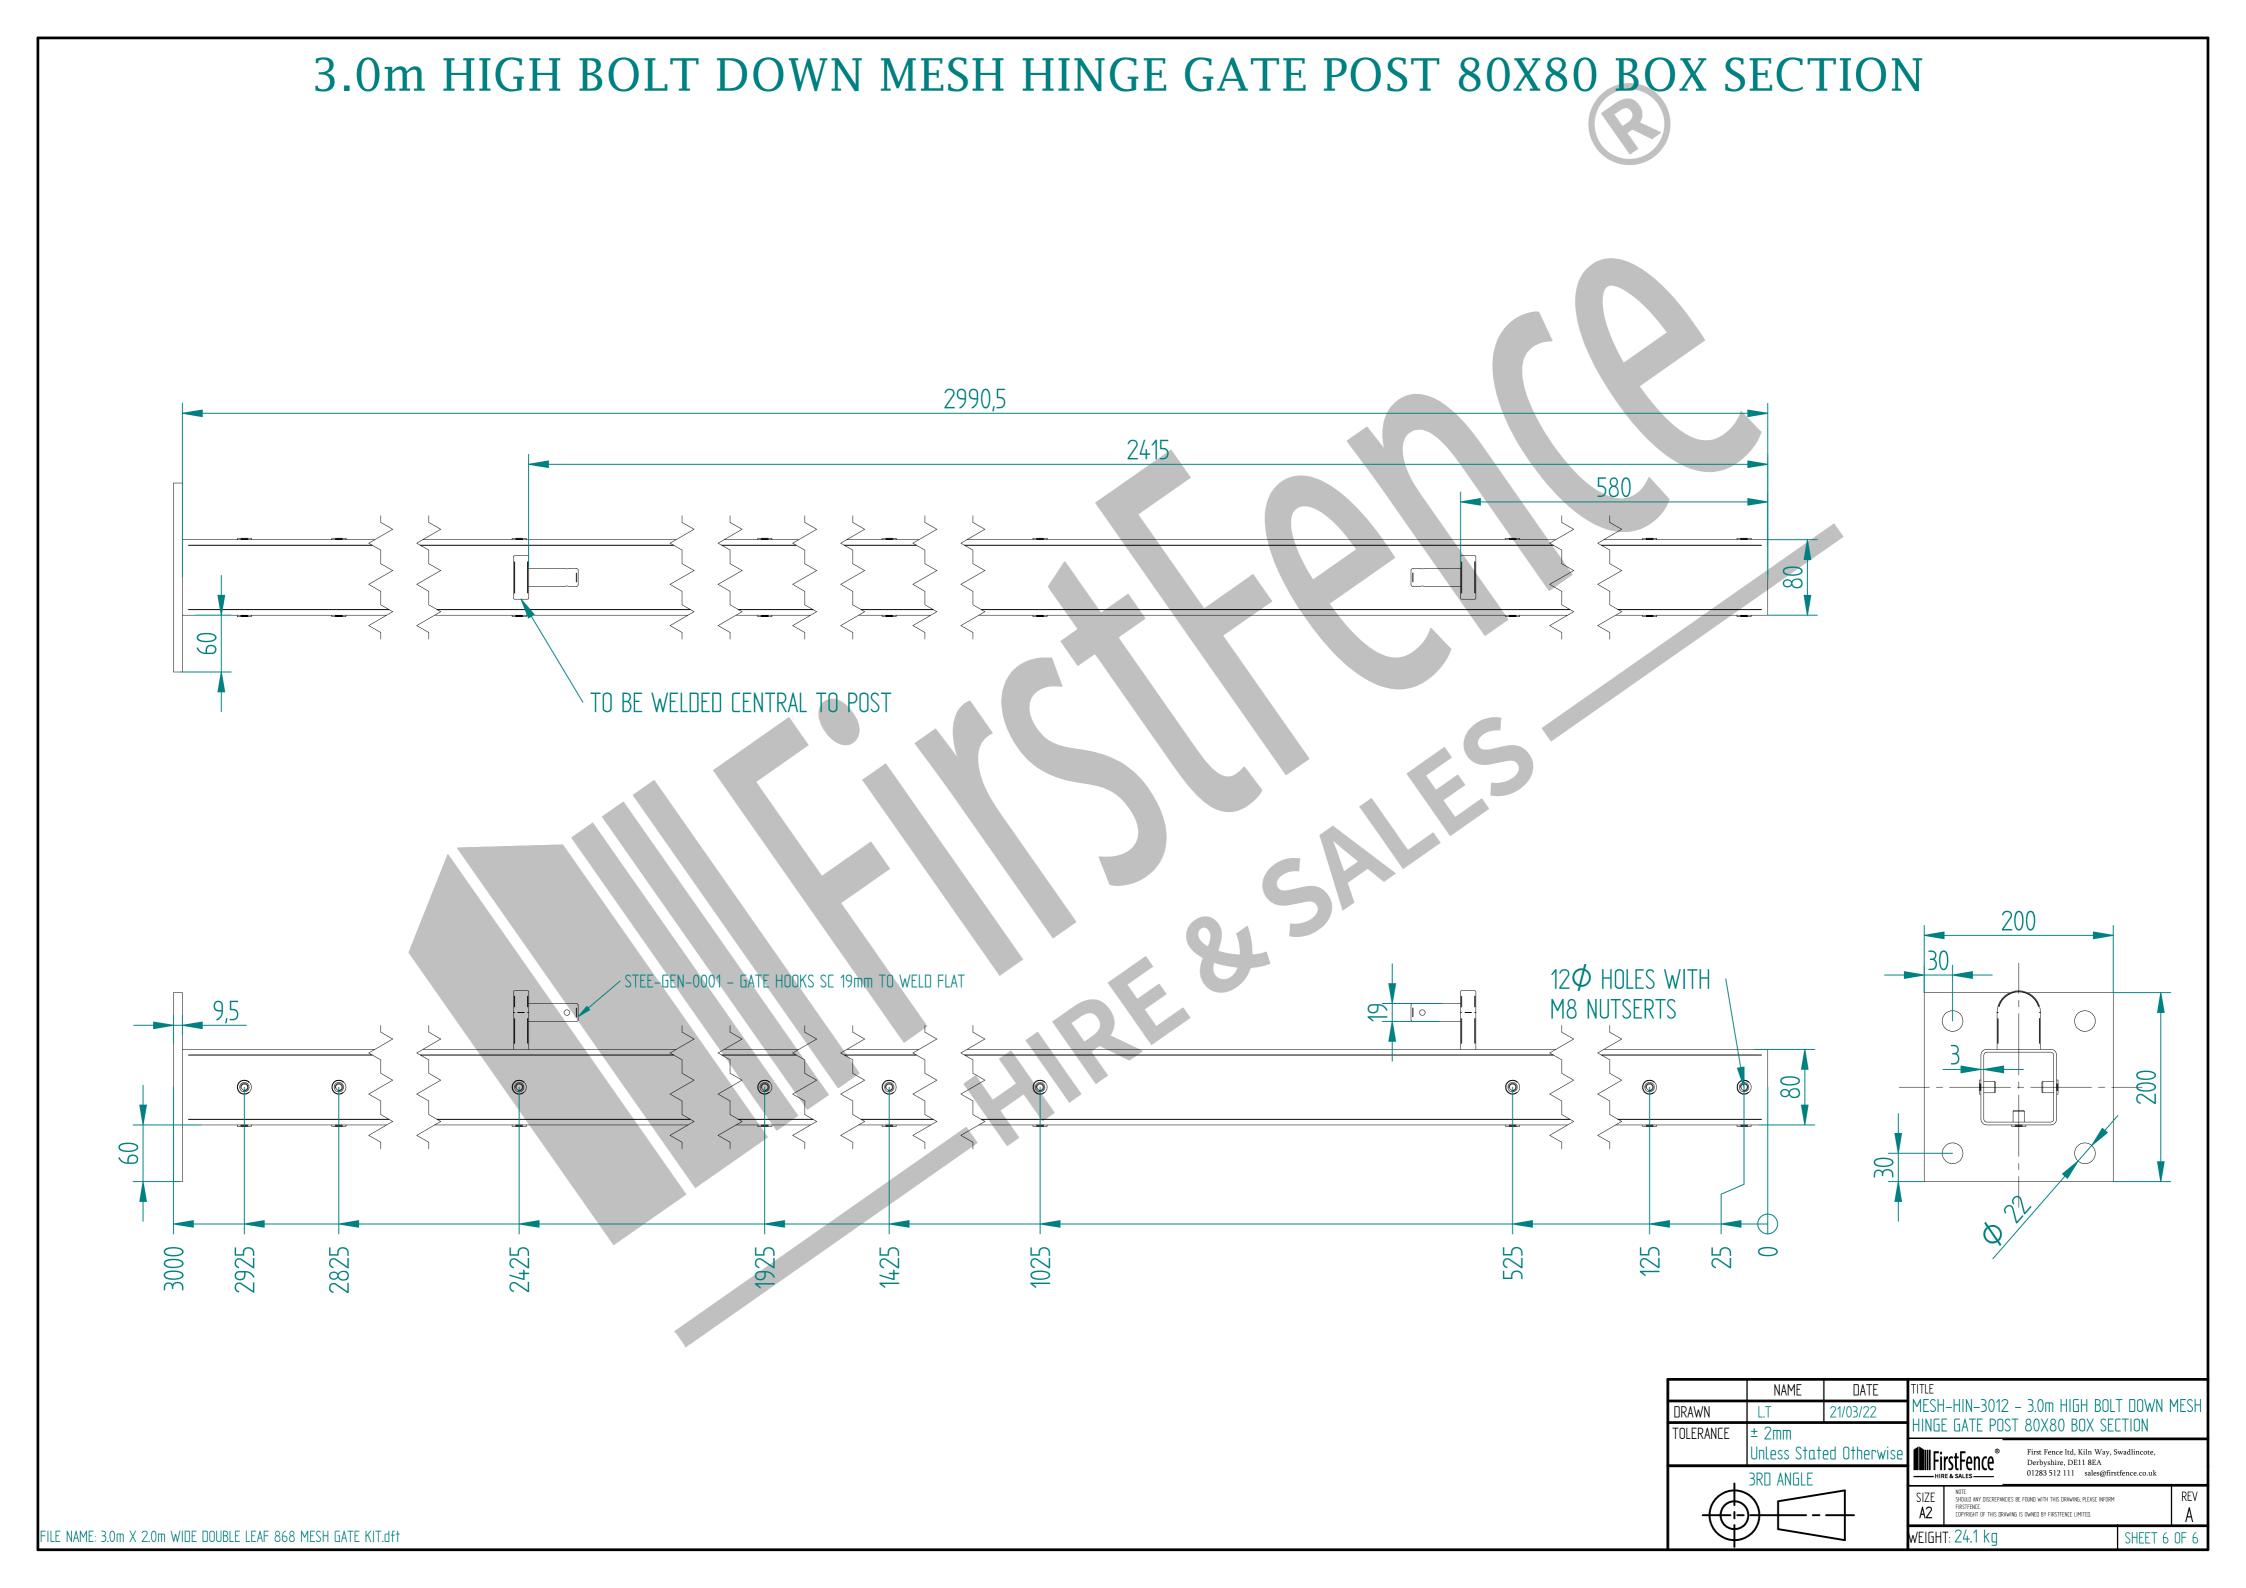

## 3.0m X 2.0m WIDE DOUBLE LEAF DIG IN 868 MESH GATE KIT





## 3.0m HIGH DIG IN MESH HINGE GATE POST 80X80 BOX SECTION (AL 3700mm) 3700 2415 580 12 $\phi$ HOLES WITH $\sim$ M8 NUTSERTS 2825 3700 MESH-HIN-3002 - 3.0m HIGH DIG IN MESH HINGE GATE POST 80X80 BOX SECTION TOLERANCE First Fence ltd, Kiln Way, Swadlincote, Derbyshire, DE11 8EA 01283 512 111 sales@firstfence.co.uk Unless Stated Otherwise 3RD ANGLE SIZE **A2** NUIL: SHOULD ANY DISCREPANCIES BE FOUND WITH THIS DRAWING, PLEASE INFORM FIRSTFENCE. COPYRIGHT OF THIS DRAWING IS OWNED BY FIRSTFENCE LIMITED. FILE NAME: 3.0m X 2.0m WIDE DOUBLE LEAF 868 MESH GATE KIT.dft weight: 26.3 kg