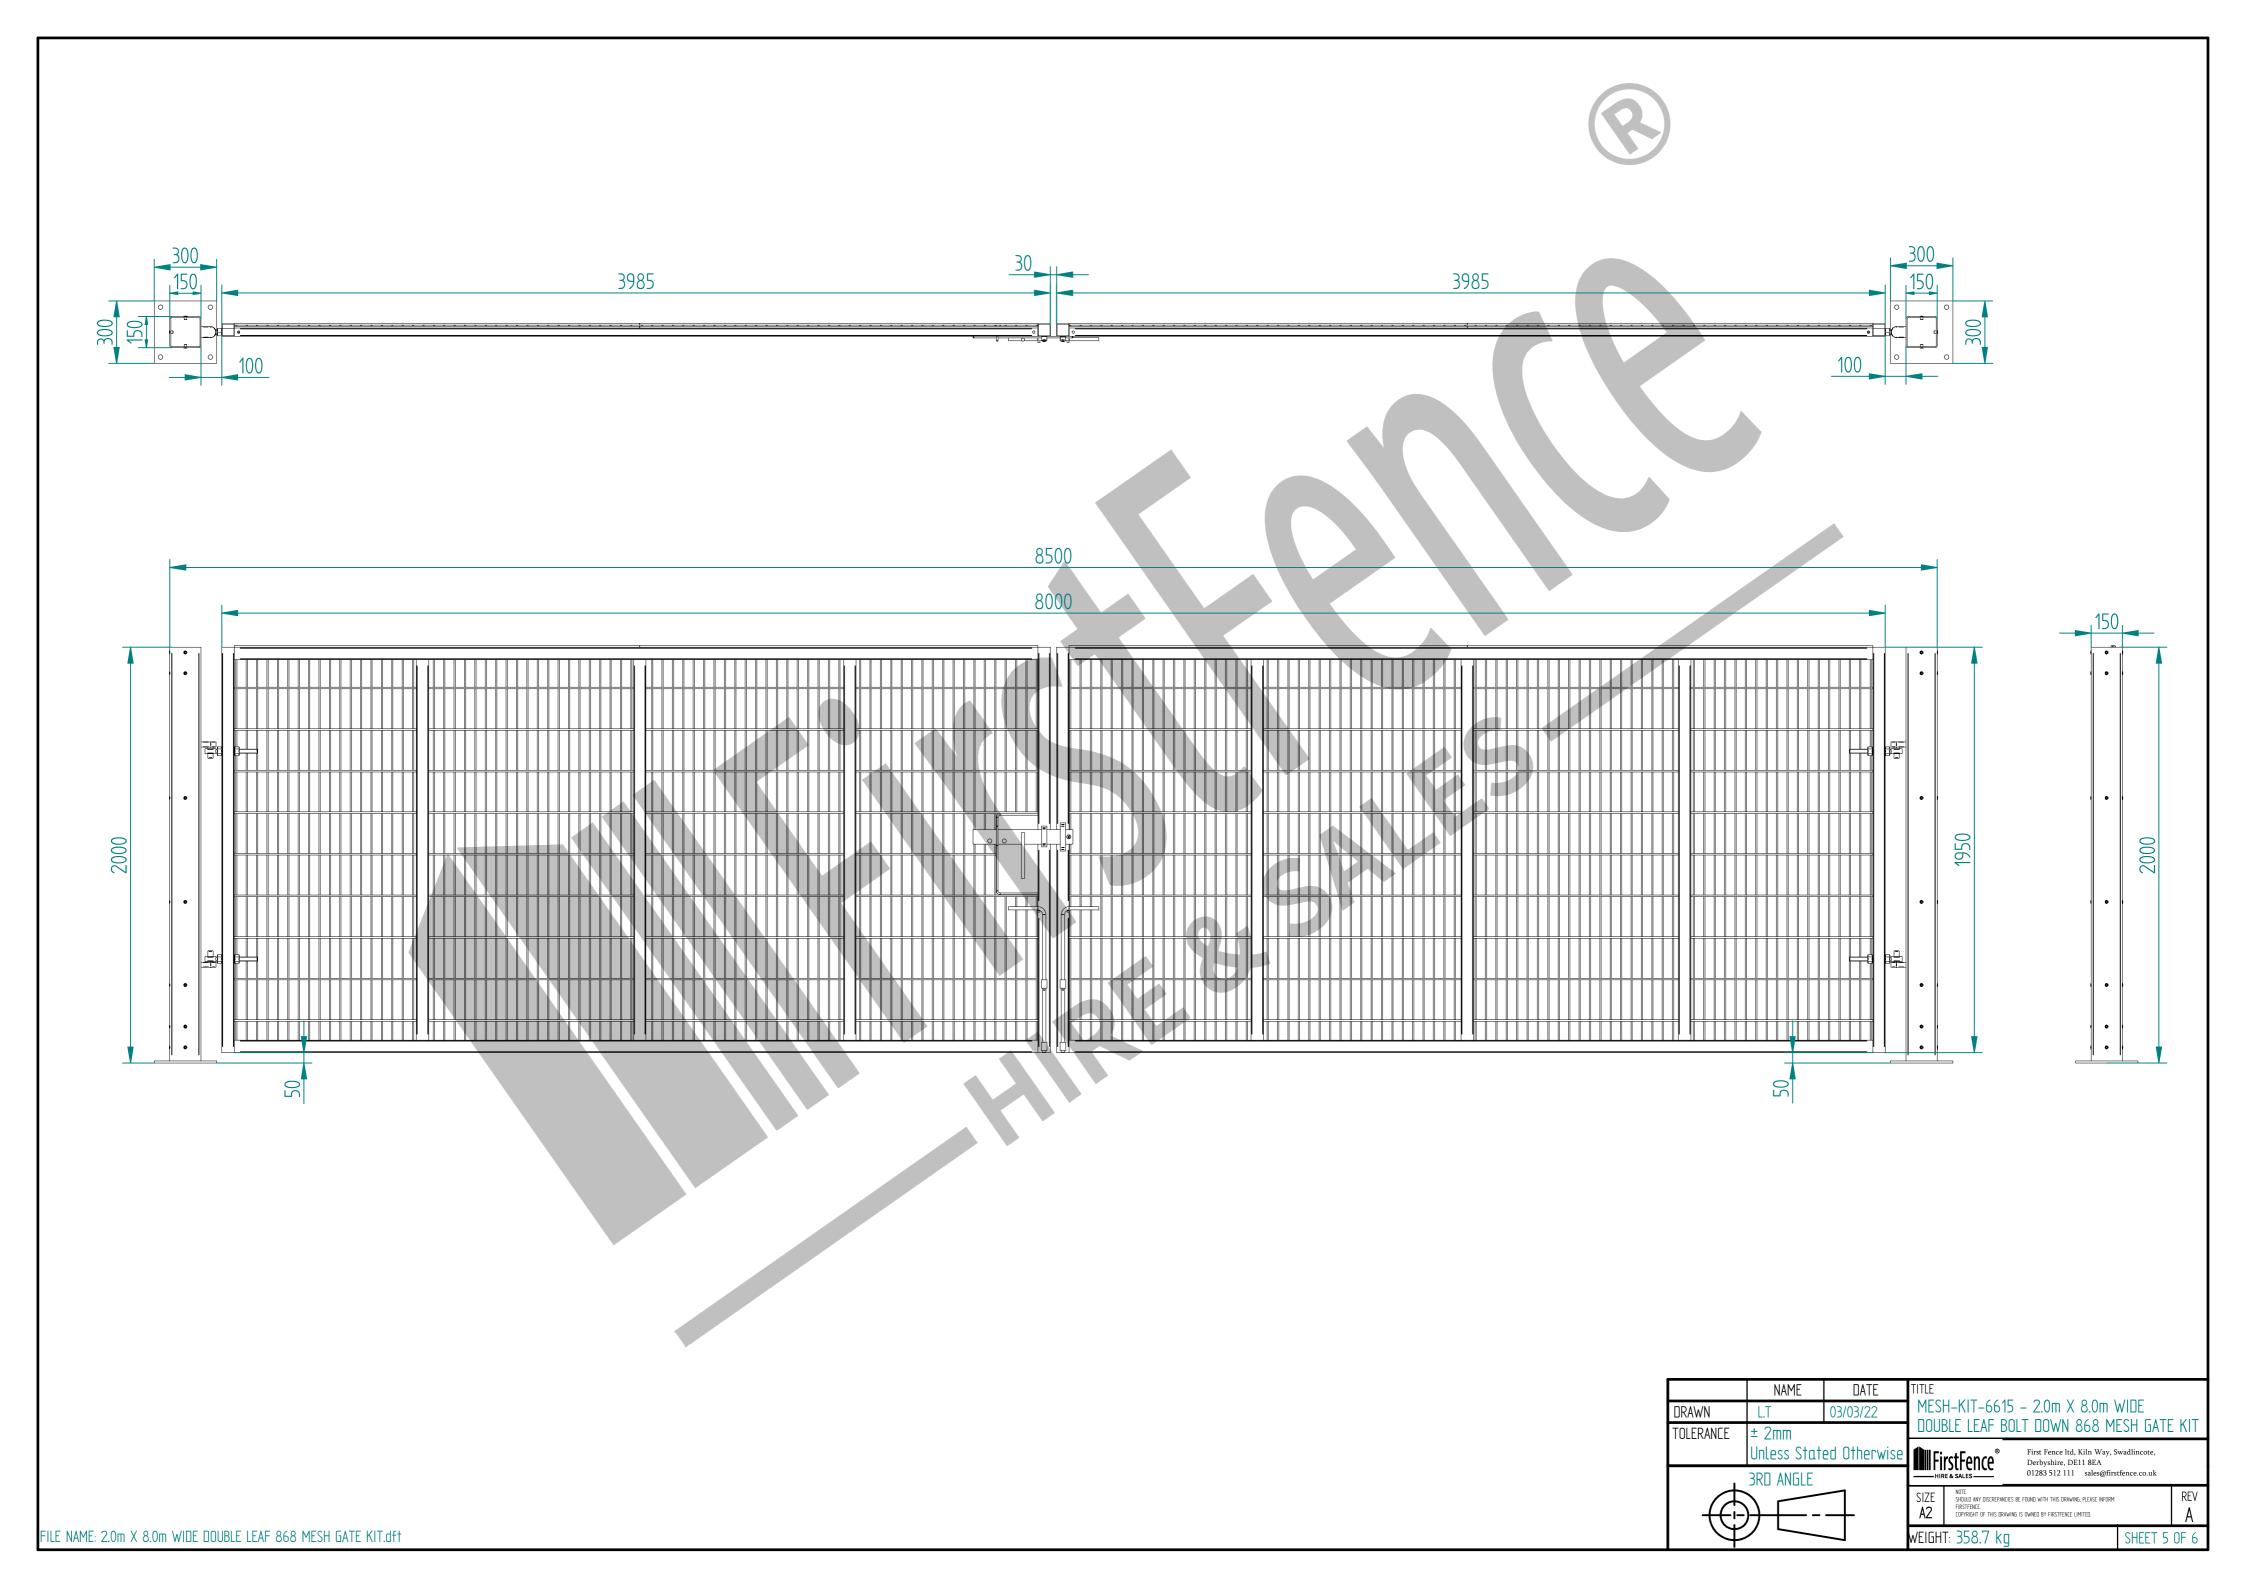

## 2.0m X 8.0m WIDE DOUBLE LEAF BOLT DOWN 868 MESH GATE KIT

|   | Item | Component Name                                                               | Quantity |  |  |  |
|---|------|------------------------------------------------------------------------------|----------|--|--|--|
|   | Α    | A MESH-SLI-2072 - 868 MESH GATE SLIDER 2.0m X 4.0m WIDE                      |          |  |  |  |
|   | В    | MESH-CAT-2072 - 868 MESH GATE CATCH 2.0m X 4.0m WIDE                         | 1        |  |  |  |
|   | С    | MESH-HIN-2052 - 2.0m HIGH BOLT DOWN MESH HINGE GATE POST 150X150 BOX SECTION | 2        |  |  |  |
|   | D    | ACCS-GEN-0002 - ADJUSTABLE GATE EYE G 200mm cw 25mm                          | 4        |  |  |  |
|   | Е    | ACCS-GEN-0101 - UNIVERSAL GATE DROP BOLT                                     | 2        |  |  |  |
| I | F    | ACCS-RIB-0003 - 60x60 BLACK RIBBED INSERTS                                   | 4        |  |  |  |
|   | G    | ACCS-RIB-0007 - 150x150 BLACK RIBBED INSERTS                                 | 2        |  |  |  |

|           | NAME        | DATE         | TITLE                                             |                                                                                                                                               |             |                 |
|-----------|-------------|--------------|---------------------------------------------------|-----------------------------------------------------------------------------------------------------------------------------------------------|-------------|-----------------|
| DRAWN     | L.T         | 03/03/22     |                                                   | .H-KIT-6615 - 2.0m X 8.0m \                                                                                                                   |             | - 1/IT          |
| TOLERANCE | ± 2mm       |              | DOUBLE LEAF BOLT DOWN 868 MESH GATE KIT           |                                                                                                                                               |             |                 |
|           | Unless Stat | ed Otherwise | <b>l î</b> ll fi                                  | First Fence ltd, Kiln Way, S<br>Derbyshire, DE11 8EA                                                                                          | wadlincote, |                 |
|           | . 3RD ANGLE |              | HIRE & SALES 01283 512 111 sales@firstfence.co.uk |                                                                                                                                               |             |                 |
|           | )——         | 1            | SIZE<br><b>A2</b>                                 | NOTE SHOULD ANY DISCREPANCIES BE FOUND WITH THIS DRAWING, PLEASE INFORM FIRSTFENCE. COPYRIGHT OF THIS DRAWING IS OWNED BY FIRSTFENCE LIMITED. |             | rev<br><b>A</b> |
|           |             |              | we <mark>lgh</mark>                               | T: 358.7 kg                                                                                                                                   | SHEET 4     | OF 6            |