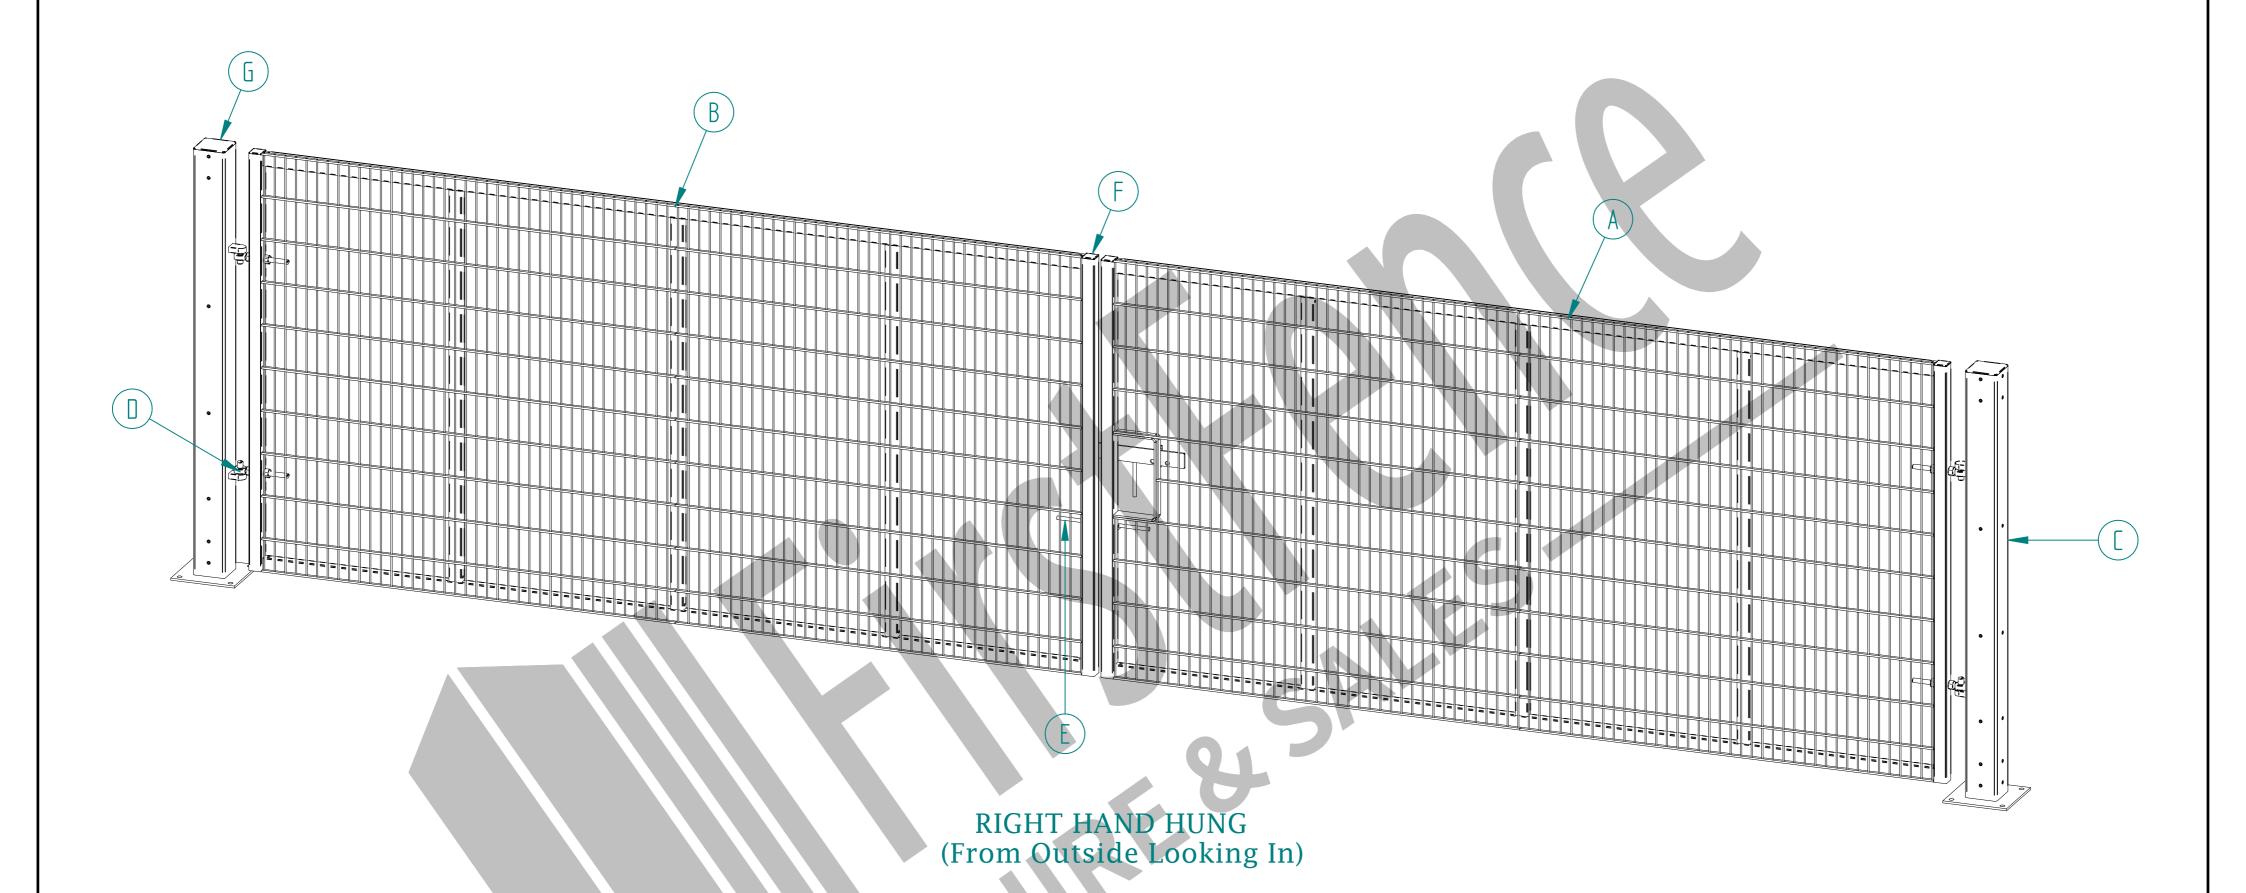

## 2.0m X 8.0m WIDE DOUBLE LEAF DIG IN 868 MESH GATE KIT

| Item | Component Name                                                            | Quantity |
|------|---------------------------------------------------------------------------|----------|
| А    | MESH-SLI-2072 - 868 MESH GATE SLIDER 2.0m X 4.0m WIDE                     | 1        |
| В    | MESH-CAT-2072 - 868 MESH GATE CATCH 2.0m X 4.0m WIDE                      | 1        |
| С    | MESH-HIN-2042 - 2.0m HIGH DIG IN MESH HINGE GATE POST 150X150 BOX SECTION | 2        |
| D    | ACCS-GEN-0002 - ADJUSTABLE GATE EYE G 200mm cw 25mm                       | 4        |
| E    | ACCS-GEN-0101 - UNIVERSAL GATE DROP BOLT                                  | 2        |
| F    | ACCS-RIB-0003 - 60x60 BLACK RIBBED INSERTS                                | 4        |
| G    | ACCS-RIB-0007 - 150x150 BLACK RIBBED INSERTS                              | 2        |

## 2.0m X 8.0m WIDE DOUBLE LEAF BOLT DOWN 868 MESH GATE KIT

|   | Item | Component Name                                                               | Quantity |  |  |  |
|---|------|------------------------------------------------------------------------------|----------|--|--|--|
|   | Α    | A MESH-SLI-2072 - 868 MESH GATE SLIDER 2.0m X 4.0m WIDE                      |          |  |  |  |
|   | В    | MESH-CAT-2072 - 868 MESH GATE CATCH 2.0m X 4.0m WIDE                         | 1        |  |  |  |
|   | С    | MESH-HIN-2052 - 2.0m HIGH BOLT DOWN MESH HINGE GATE POST 150X150 BOX SECTION | 2        |  |  |  |
|   | D    | ACCS-GEN-0002 - ADJUSTABLE GATE EYE G 200mm cw 25mm                          | 4        |  |  |  |
|   | Е    | ACCS-GEN-0101 - UNIVERSAL GATE DROP BOLT                                     | 2        |  |  |  |
| I | F    | ACCS-RIB-0003 - 60x60 BLACK RIBBED INSERTS                                   | 4        |  |  |  |
|   | G    | ACCS-RIB-0007 - 150x150 BLACK RIBBED INSERTS                                 | 2        |  |  |  |