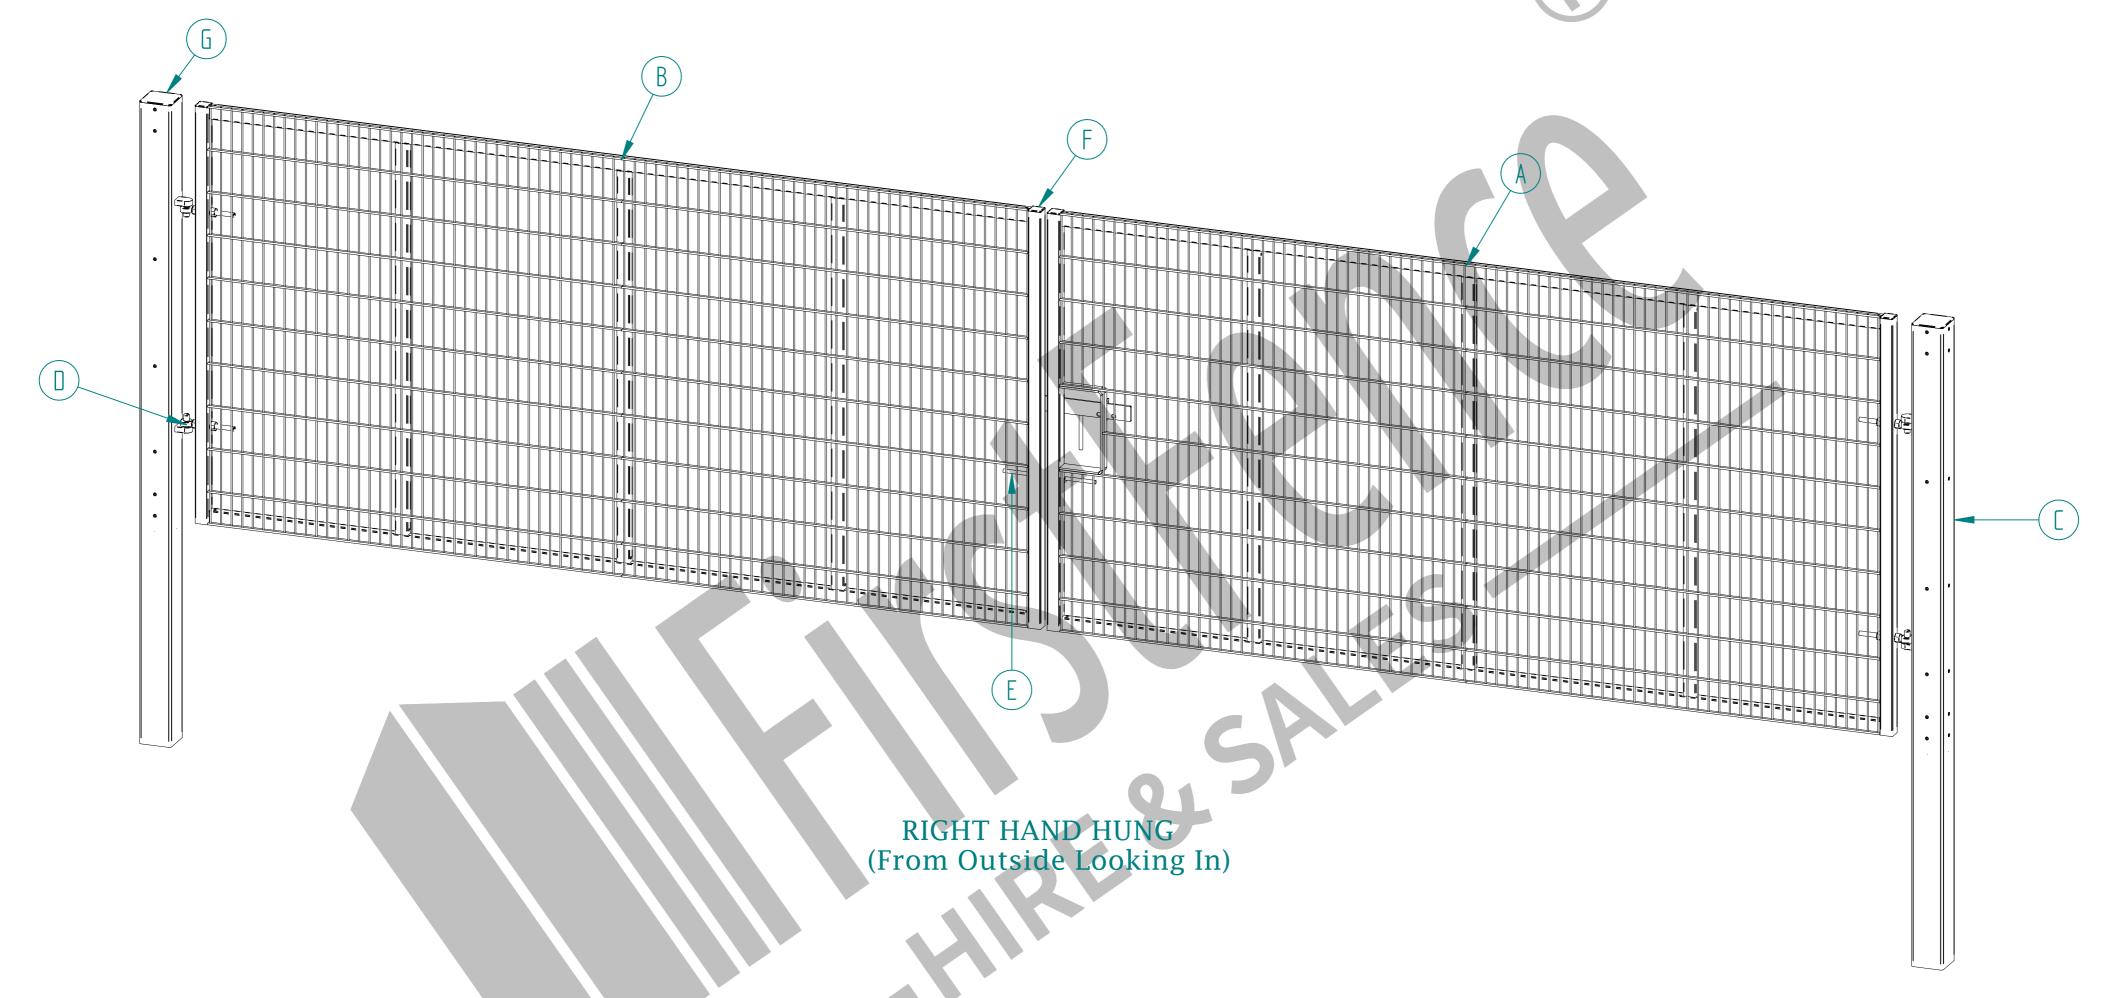

## 2.0m X 8.0m WIDE DOUBLE LEAF DIG IN 868 MESH GATE KIT

| Item | Component Name                                                            | Quantity |
|------|---------------------------------------------------------------------------|----------|
| А    | MESH-SLI-2072 - 868 MESH GATE SLIDER 2.0m X 4.0m WIDE                     | 1        |
| В    | MESH-CAT-2072 - 868 MESH GATE CATCH 2.0m X 4.0m WIDE                      | 1        |
| С    | MESH-HIN-2042 - 2.0m HIGH DIG IN MESH HINGE GATE POST 150X150 BOX SECTION | 2        |
| D    | ACCS-GEN-0002 - ADJUSTABLE GATE EYE G 200mm cw 25mm                       | 4        |
| E    | ACCS-GEN-0101 - UNIVERSAL GATE DROP BOLT                                  | 2        |
| F    | ACCS-RIB-0003 - 60x60 BLACK RIBBED INSERTS                                | 4        |
| G    | ACCS-RIB-0007 - 150x150 BLACK RIBBED INSERTS                              | 2        |