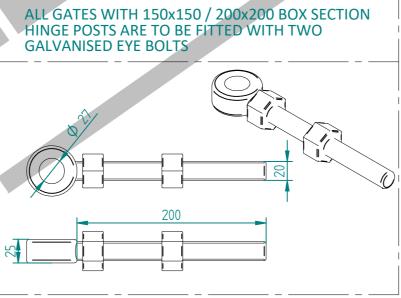

## 2.0m X 8.0m WIDE DOUBLE LEAF DIG IN 868 MESH GATE KIT

| Item | Component Name                                                            | Quantity |
|------|---------------------------------------------------------------------------|----------|
| А    | MESH-SLI-2072 - 868 MESH GATE SLIDER 2.0m X 4.0m WIDE                     | 1        |
| В    | MESH-CAT-2072 - 868 MESH GATE CATCH 2.0m X 4.0m WIDE                      | 1        |
| С    | MESH-HIN-2042 - 2.0m HIGH DIG IN MESH HINGE GATE POST 150X150 BOX SECTION | 2        |
| D    | ACCS-GEN-0002 - ADJUSTABLE GATE EYE G 200mm cw 25mm                       | 4        |
| E    | ACCS-GEN-0101 - UNIVERSAL GATE DROP BOLT                                  | 2        |
| F    | ACCS-RIB-0003 - 60x60 BLACK RIBBED INSERTS                                | 4        |
| G    | ACCS-RIB-0007 - 150x150 BLACK RIBBED INSERTS                              | 2        |

## 2.0m X 8.0m WIDE DOUBLE LEAF BOLT DOWN 868 MESH GATE KIT

|   | Item | Component Name                                                               | Quantity |  |  |  |
|---|------|------------------------------------------------------------------------------|----------|--|--|--|
|   | Α    | A MESH-SLI-2072 - 868 MESH GATE SLIDER 2.0m X 4.0m WIDE                      |          |  |  |  |
|   | В    | MESH-CAT-2072 - 868 MESH GATE CATCH 2.0m X 4.0m WIDE                         | 1        |  |  |  |
|   | С    | MESH-HIN-2052 - 2.0m HIGH BOLT DOWN MESH HINGE GATE POST 150X150 BOX SECTION | 2        |  |  |  |
|   | D    | ACCS-GEN-0002 - ADJUSTABLE GATE EYE G 200mm cw 25mm                          | 4        |  |  |  |
|   | Е    | ACCS-GEN-0101 - UNIVERSAL GATE DROP BOLT                                     | 2        |  |  |  |
| I | F    | ACCS-RIB-0003 - 60x60 BLACK RIBBED INSERTS                                   | 4        |  |  |  |
|   | G    | ACCS-RIB-0007 - 150x150 BLACK RIBBED INSERTS                                 | 2        |  |  |  |