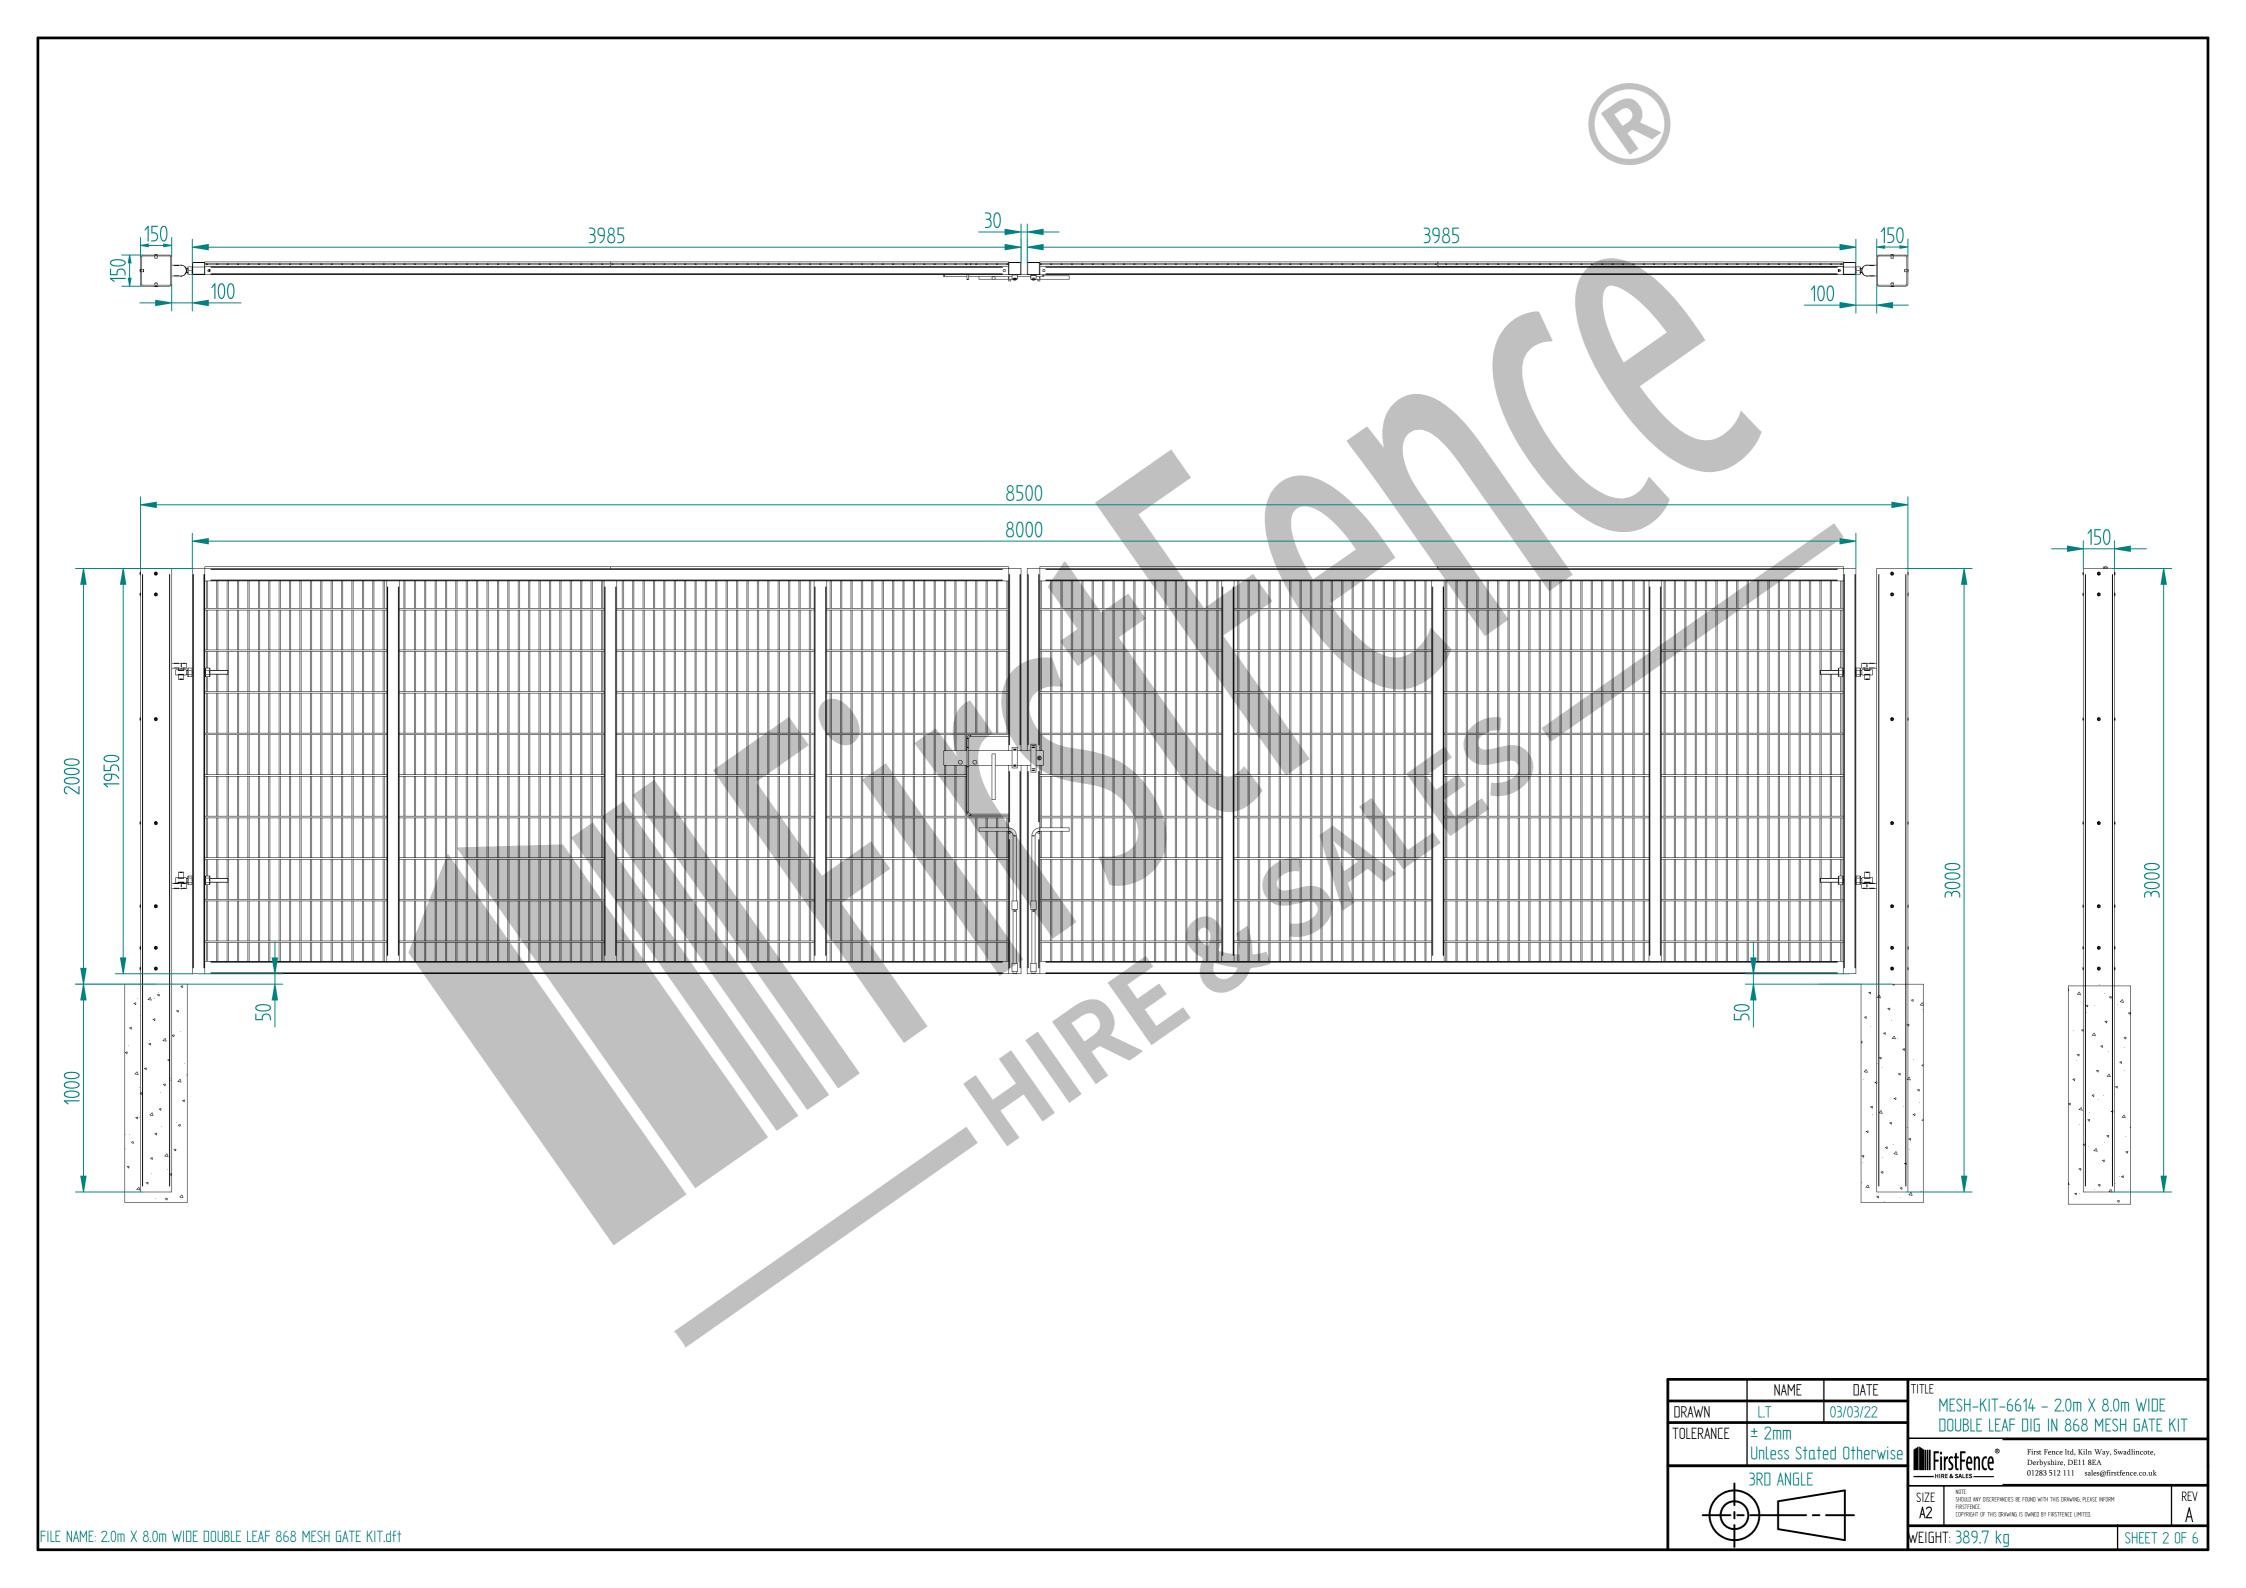

## 2.0m X 8.0m WIDE DOUBLE LEAF DIG IN 868 MESH GATE KIT

| Item | Component Name                                                            | Quantity |
|------|---------------------------------------------------------------------------|----------|
| А    | MESH-SLI-2072 - 868 MESH GATE SLIDER 2.0m X 4.0m WIDE                     | 1        |
| В    | MESH-CAT-2072 - 868 MESH GATE CATCH 2.0m X 4.0m WIDE                      | 1        |
| С    | MESH-HIN-2042 - 2.0m HIGH DIG IN MESH HINGE GATE POST 150X150 BOX SECTION | 2        |
| D    | ACCS-GEN-0002 - ADJUSTABLE GATE EYE G 200mm cw 25mm                       | 4        |
| E    | ACCS-GEN-0101 - UNIVERSAL GATE DROP BOLT                                  | 2        |
| F    | ACCS-RIB-0003 - 60x60 BLACK RIBBED INSERTS                                | 4        |
| G    | ACCS-RIB-0007 - 150x150 BLACK RIBBED INSERTS                              | 2        |

|             | NAME                             | DATE                                              | TITLE                                                      | IEOU ME CC                                                                                                                                      | 4/ 00 1/ 00     | \           |
|-------------|----------------------------------|---------------------------------------------------|------------------------------------------------------------|-------------------------------------------------------------------------------------------------------------------------------------------------|-----------------|-------------|
| DRAWN       | L.T                              | 03/03/22                                          |                                                            |                                                                                                                                                 | 14 - 2.0m X 8.0 |             |
| TOLERANCE   | ± 2mm<br>Unless Stated Otherwise |                                                   | DOUBLE LEAF DIG IN 868 MESH GA                             |                                                                                                                                                 | H UAIL          |             |
|             |                                  |                                                   | First Fence ltd, Kiln Way, Swadlincon Derbyshire, DE11 8EA |                                                                                                                                                 |                 | wadlincote, |
| . 3RD ANGLE |                                  | HIRE & SALES 01283 512 111 sales@firstfence.co.ul |                                                            |                                                                                                                                                 | tfence.co.uk    |             |
|             | )——                              | )——                                               |                                                            | SIZE SHOULD ANY DISCREPANCIES BE FOUND WITH THIS DRAWING, PLEASE INFORM FIRISTFENCE.  COPYRIGHT OF THIS DRAWING IS OWNED BY FIRSTFENCE LIMITED. |                 |             |
| I           |                                  | $\neg$                                            | WEIGH                                                      | T: 389.7 kg                                                                                                                                     |                 | SHEET       |

FILE NAME: 2.0m X 8.0m WIDE DOUBLE LEAF 868 MESH GATE KIT.dft