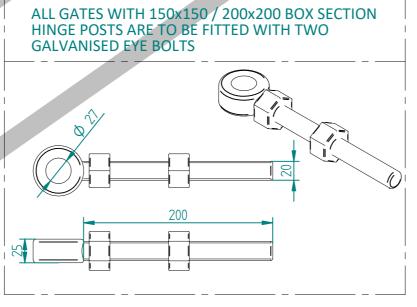

## 2.0m X 9.0m WIDE DOUBLE LEAF DIG IN 358 MESH GATE KIT

| ltеп | Component Name                                                            | Quantity |
|------|---------------------------------------------------------------------------|----------|
| А    | MESH-SLI-4082 - 358 MESH GATE SLIDER 2.0m X 4.5m WIDE                     | 1        |
| В    | MESH-CAT-4082 - 358 MESH GATE CATCH 2.0m X 4.5m WIDE                      | 1        |
| С    | MESH-HIN-2062 - 2.0m HIGH DIG IN MESH HINGE GATE POST 200X200 BOX SECTION | 2        |
|      | ACCS-GEN-0002 - ADJUSTABLE GATE EYE G 200mm cw 25mm                       | 4        |
| Е    | ACCS-GEN-0101 - UNIVERSAL GATE DROP BOLT                                  | 2        |
| F    | ACCS-RIB-0003 - 60x60 BLACK RIBBED INSERTS                                | 4        |
| G    | ACCS-RIB-0008 - 200x200 BLACK RIBBED INSERTS                              | 2        |