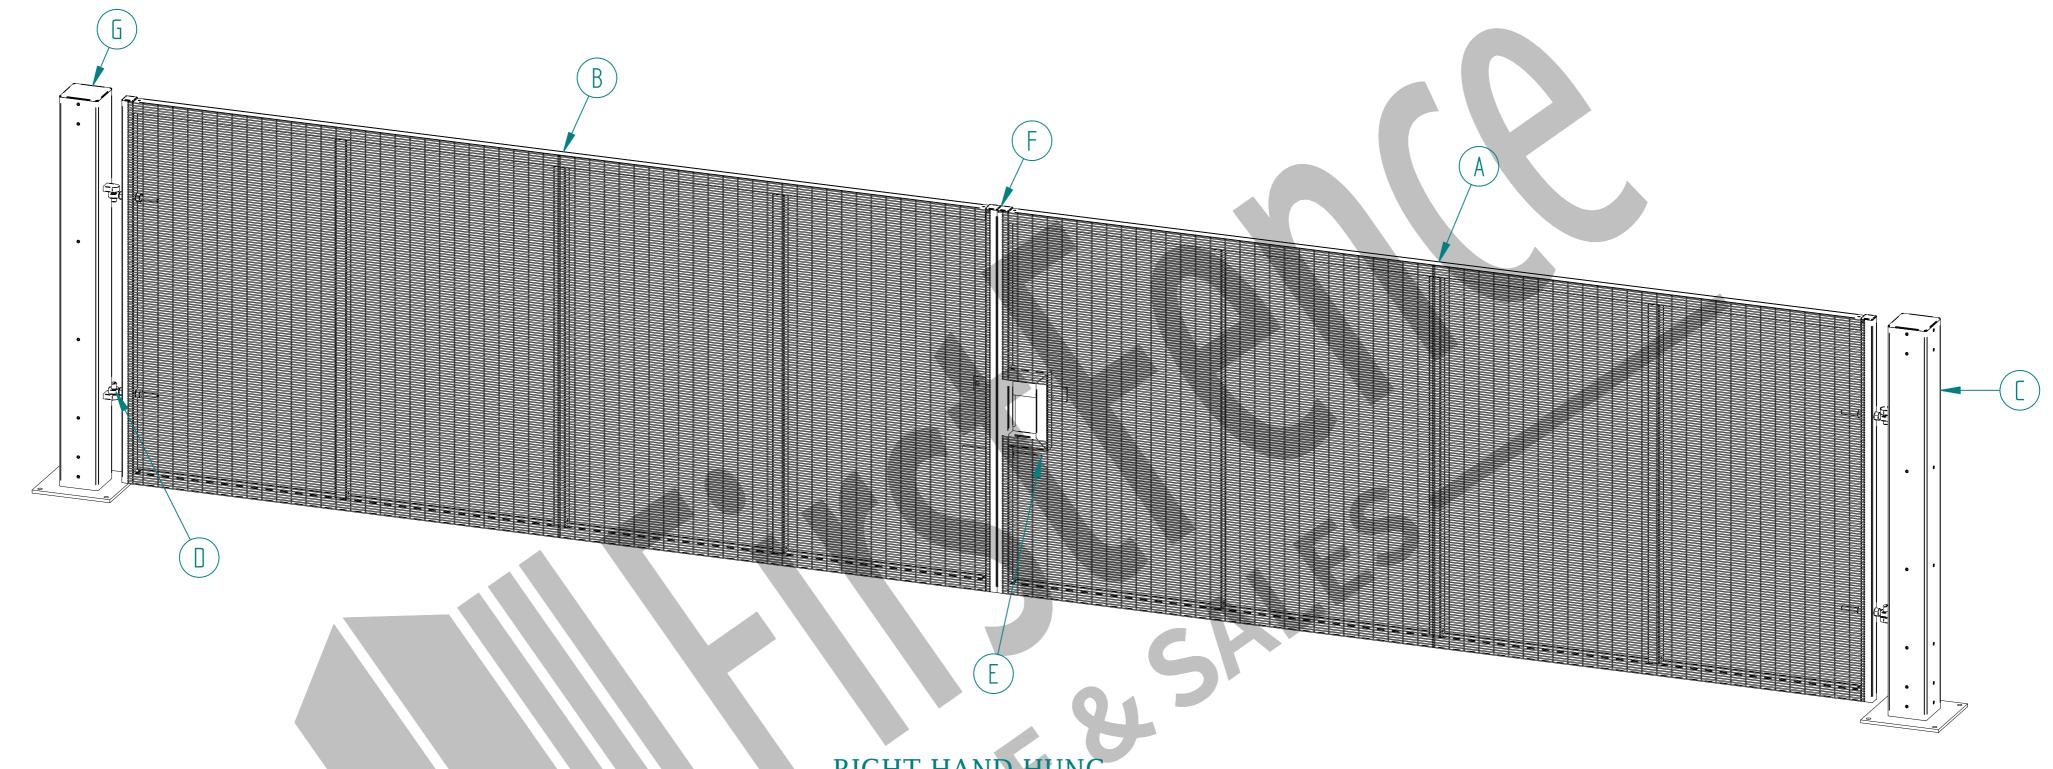

## 2.0m X 9.0m WIDE DOUBLE LEAF DIG IN 358 MESH GATE KIT

| ltеп | Component Name                                                            | Quantity |
|------|---------------------------------------------------------------------------|----------|
| А    | MESH-SLI-4082 - 358 MESH GATE SLIDER 2.0m X 4.5m WIDE                     | 1        |
| В    | MESH-CAT-4082 - 358 MESH GATE CATCH 2.0m X 4.5m WIDE                      | 1        |
| С    | MESH-HIN-2062 - 2.0m HIGH DIG IN MESH HINGE GATE POST 200X200 BOX SECTION | 2        |
|      | ACCS-GEN-0002 - ADJUSTABLE GATE EYE G 200mm cw 25mm                       | 4        |
| Е    | ACCS-GEN-0101 - UNIVERSAL GATE DROP BOLT                                  | 2        |
| F    | ACCS-RIB-0003 - 60x60 BLACK RIBBED INSERTS                                | 4        |
| G    | ACCS-RIB-0008 - 200x200 BLACK RIBBED INSERTS                              | 2        |

|               | NAME         | DATE         | TITLE                                                       |                                      |                                                                          |         |                 |
|---------------|--------------|--------------|-------------------------------------------------------------|--------------------------------------|--------------------------------------------------------------------------|---------|-----------------|
| DRAWN         | L.T          | 03/03/22     | MESH-KIT-8714 - 2.0m X 9.0m WIDE                            |                                      |                                                                          |         |                 |
| TOLERANCE     | ERANCE ± 2mm |              |                                                             | DOUBLE LEAF DIG IN 358 MESH GATE KIT |                                                                          |         |                 |
|               | Unless State | ed Otherwise | First Fence ltd, Kiln Way, Swadlincote, Derbyshire, DE118EA |                                      |                                                                          |         |                 |
| . 3RD ANGLE   |              |              | HIRE & SALES 01283 512 111 sales@firstfence.co.uk           |                                      |                                                                          |         |                 |
| <del>(-</del> | )—-          | 1            | SIZE<br><b>A2</b>                                           | FIRSTFENCE.                          | E FOUND WITH THIS DRAWING, PLEASE INFORM IS OWNED BY FIRSTFENCE LIMITED. |         | rev<br><b>A</b> |
|               |              | 7            | WEIGH                                                       | T: 482.8 kg                          |                                                                          | SHEET 1 | OF 6            |