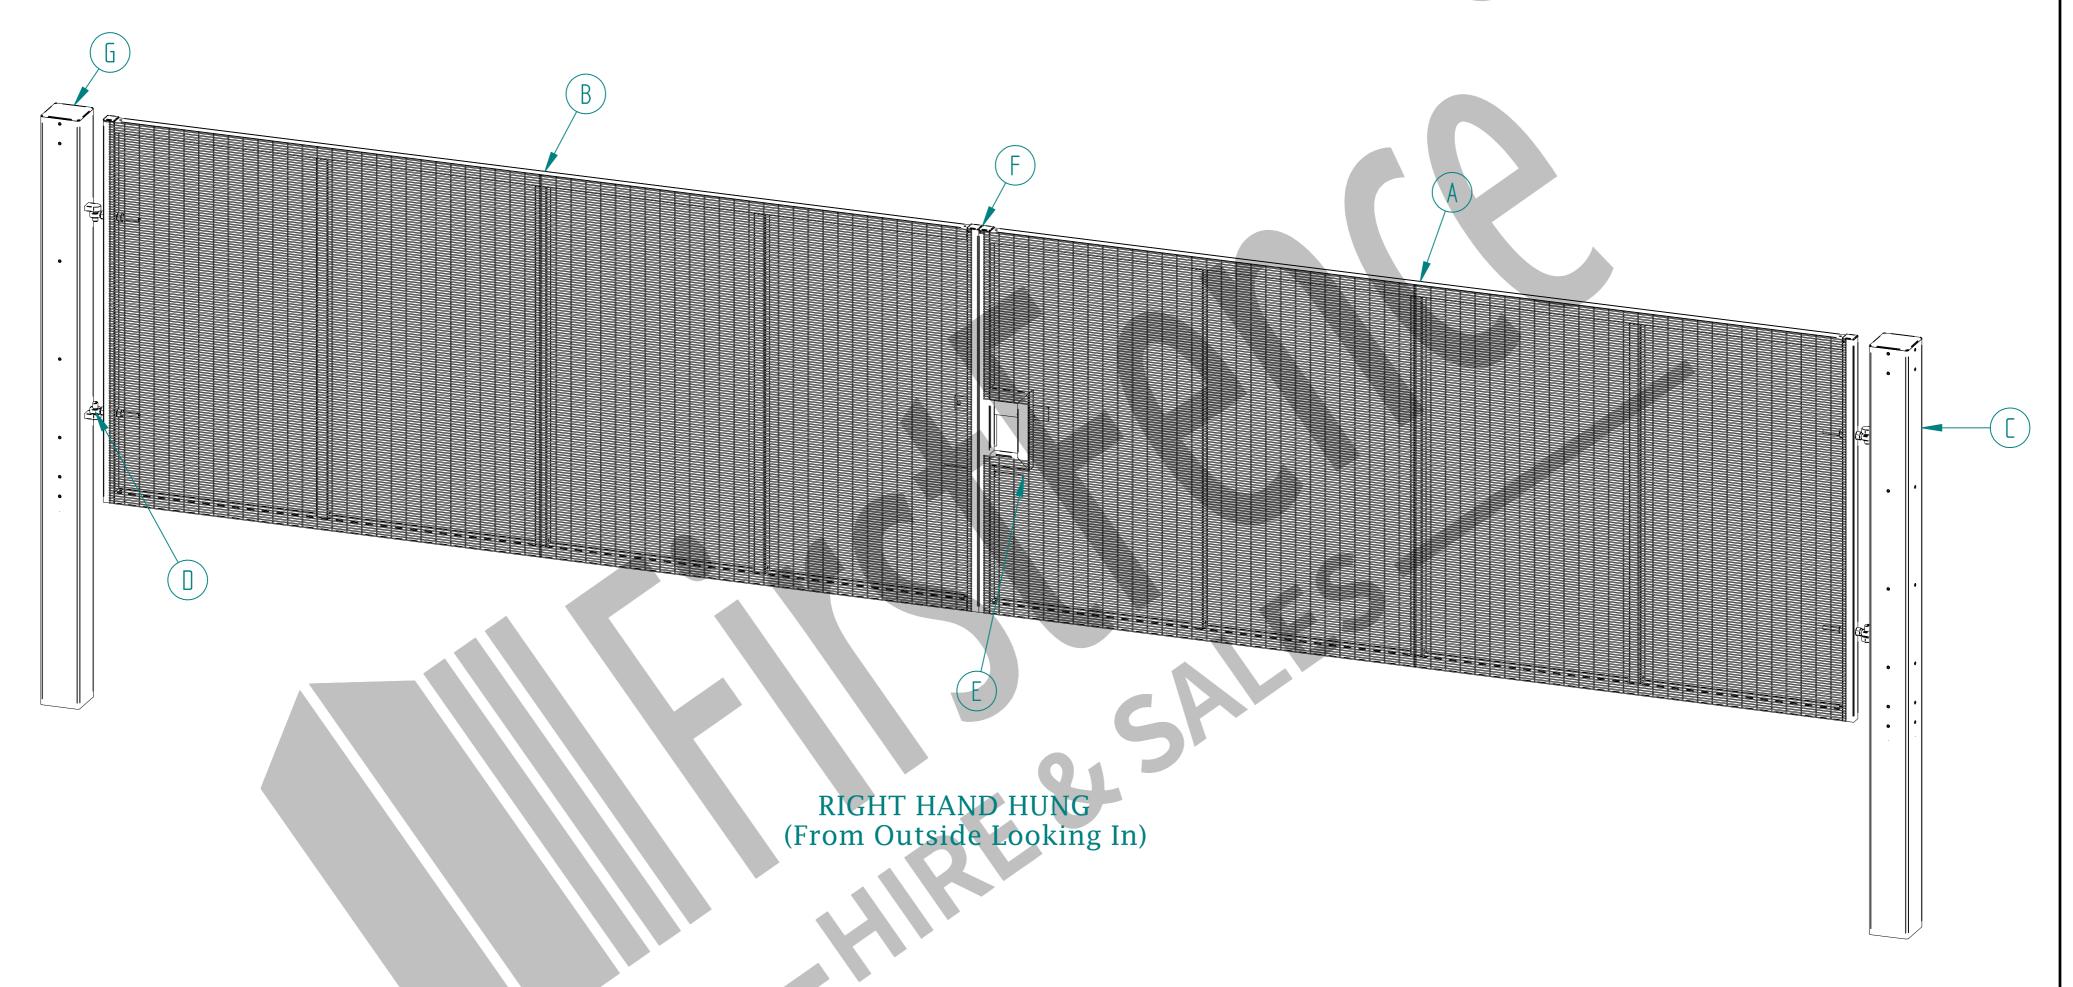

## 2.0m X 9.0m WIDE DOUBLE LEAF DIG IN 358 MESH GATE KIT

| ltеп | Component Name                                                            | Quantity |
|------|---------------------------------------------------------------------------|----------|
| А    | MESH-SLI-4082 - 358 MESH GATE SLIDER 2.0m X 4.5m WIDE                     | 1        |
| В    | MESH-CAT-4082 - 358 MESH GATE CATCH 2.0m X 4.5m WIDE                      | 1        |
| С    | MESH-HIN-2062 - 2.0m HIGH DIG IN MESH HINGE GATE POST 200X200 BOX SECTION | 2        |
|      | ACCS-GEN-0002 - ADJUSTABLE GATE EYE G 200mm cw 25mm                       | 4        |
| Е    | ACCS-GEN-0101 - UNIVERSAL GATE DROP BOLT                                  | 2        |
| F    | ACCS-RIB-0003 - 60x60 BLACK RIBBED INSERTS                                | 4        |
| G    | ACCS-RIB-0008 - 200x200 BLACK RIBBED INSERTS                              | 2        |