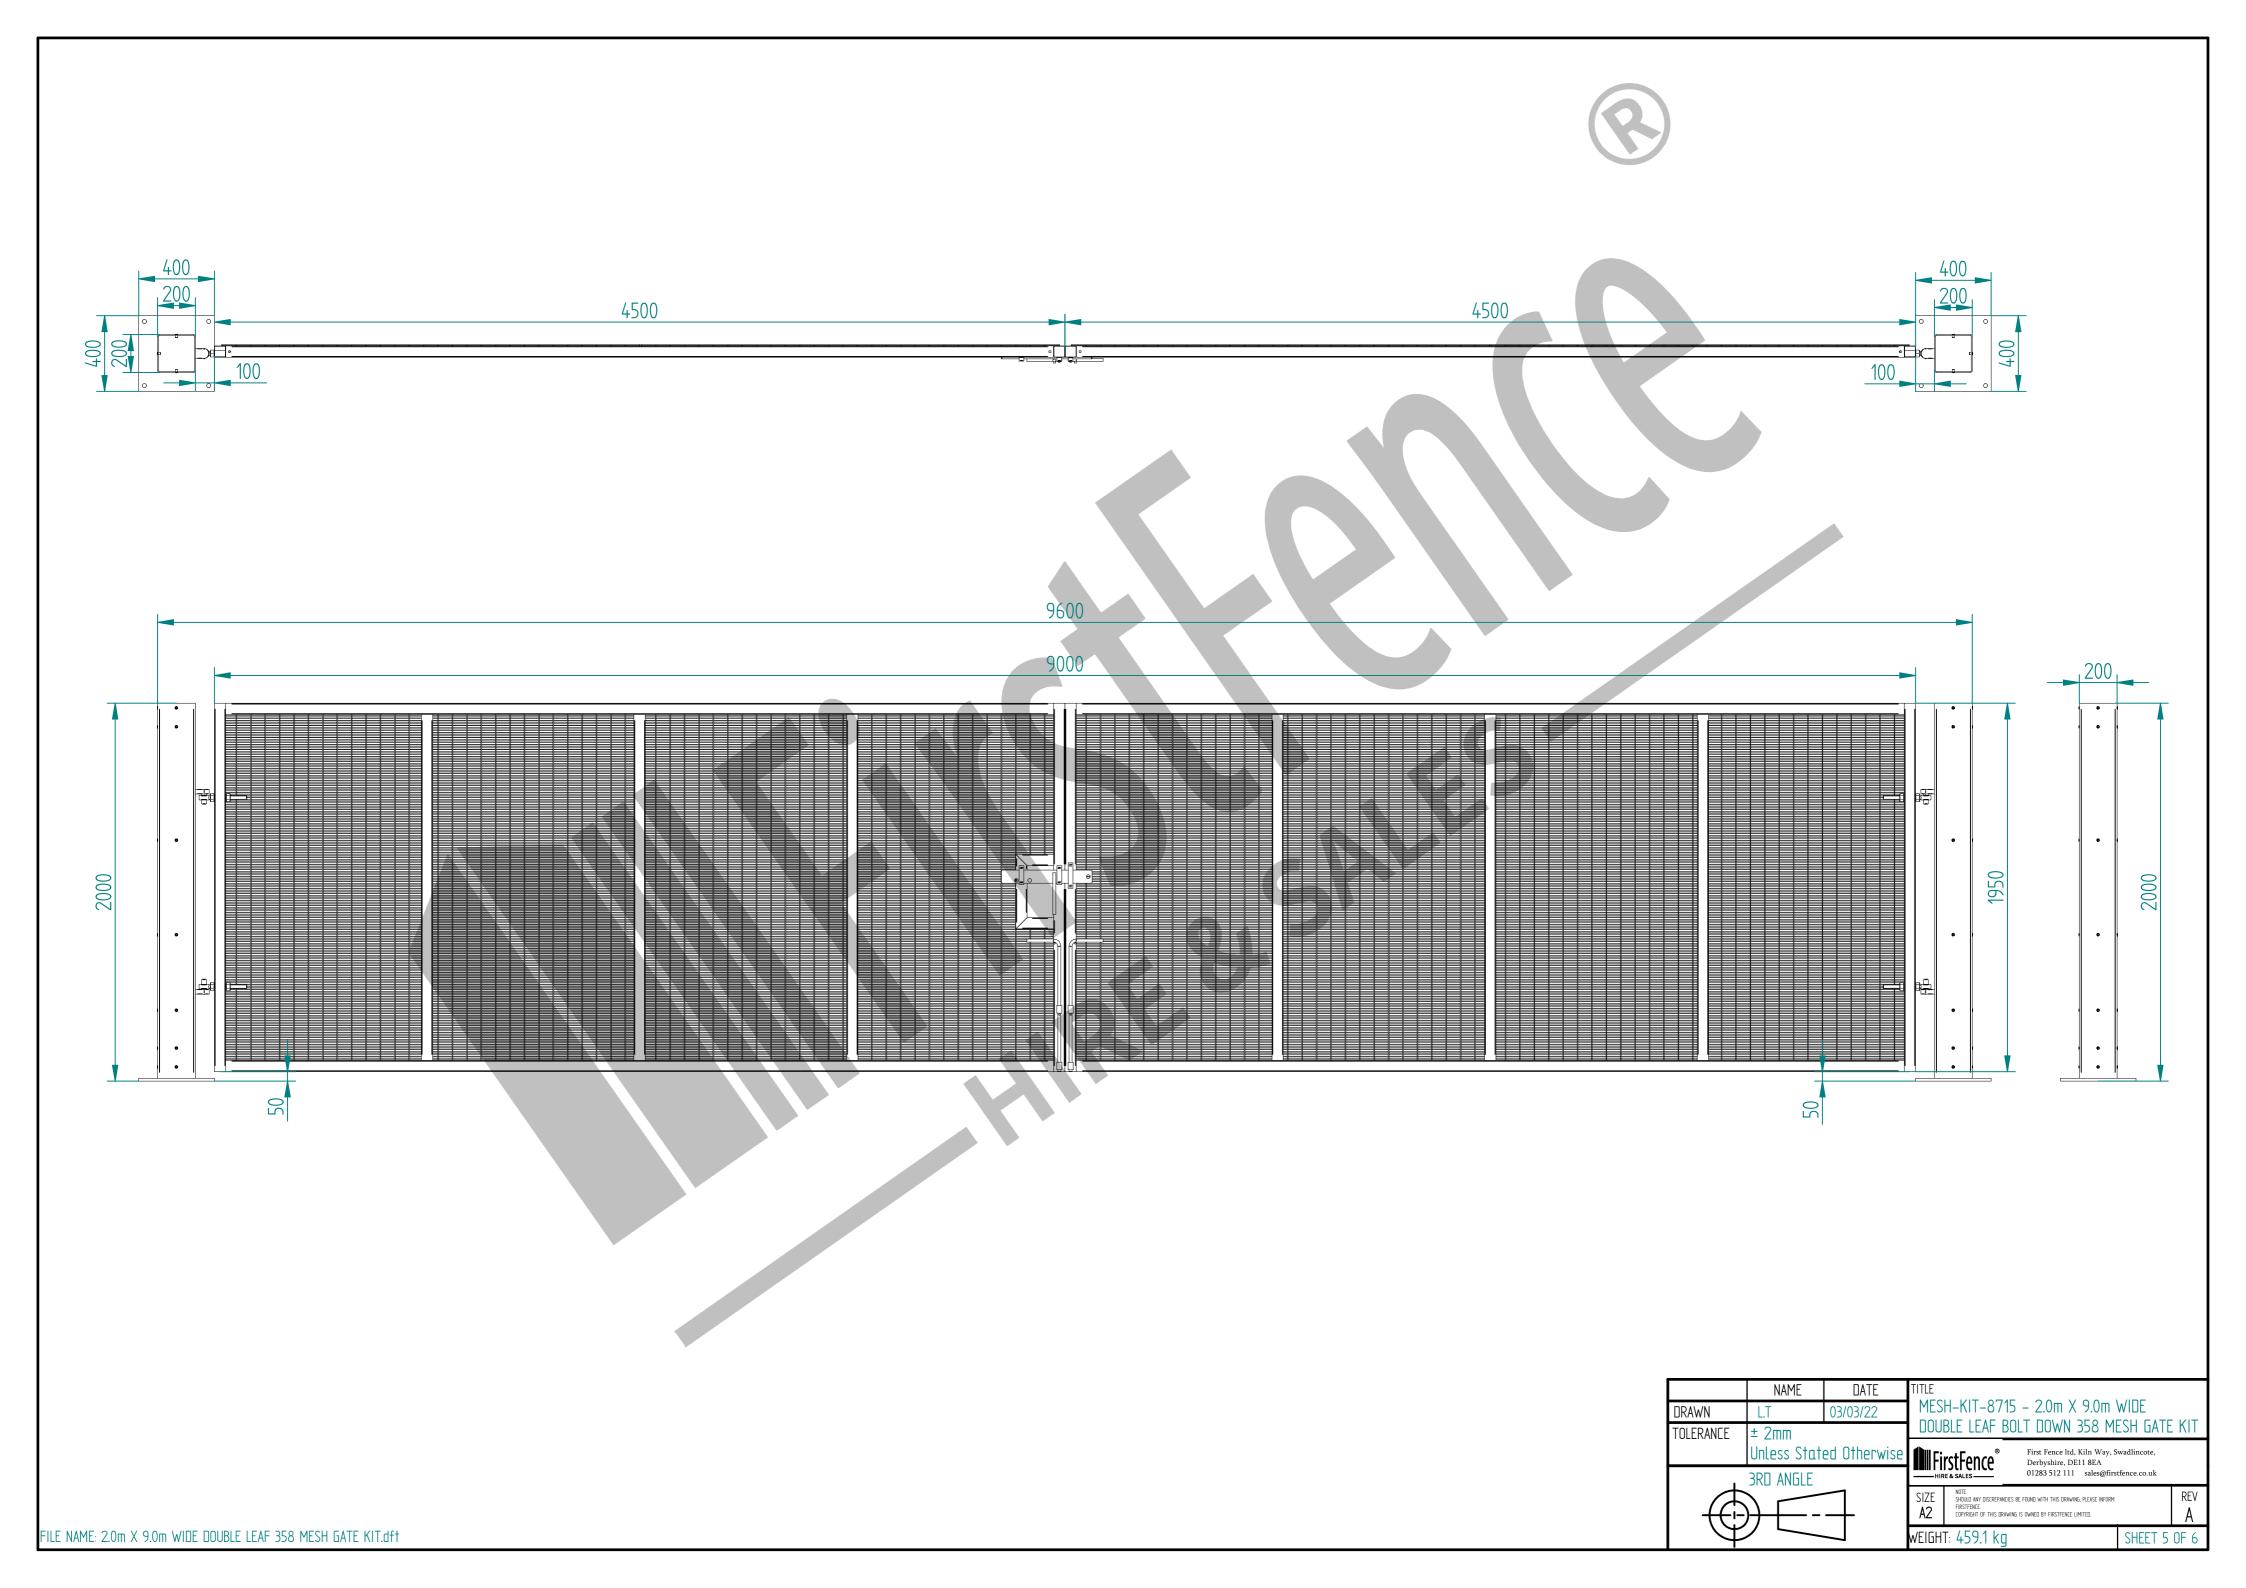

## 2.0m X 9.0m WIDE DOUBLE LEAF BOLT DOWN 358 MESH GATE KIT

| Item | Component Name                                                               |   |  |  |
|------|------------------------------------------------------------------------------|---|--|--|
| А    | MESH-SLI-4082 - 358 MESH GATE SLIDER 2.0m X 4.5m WIDE                        | 1 |  |  |
| В    | MESH-CAT-4082 - 358 MESH GATE CATCH 2.0m X 4.5m WIDE                         | 1 |  |  |
| С    | MESH-HIN-2072 - 2.0m HIGH BOLT DOWN MESH HINGE GATE POST 200X200 BOX SECTION | 2 |  |  |
| D    | ACCS-GEN-0002 - ADJUSTABLE GATE EYE G 200mm cw 25mm                          | 4 |  |  |
| Е    | ACCS-GEN-0101 - UNIVERSAL GATE DROP BOLT                                     | 2 |  |  |
| F    | ACCS-RIB-0003 - 60x60 BLACK RIBBED INSERTS                                   | 4 |  |  |
| G    | ACCS-RIB-0008 - 200x200 BLACK RIBBED INSERTS                                 | 2 |  |  |