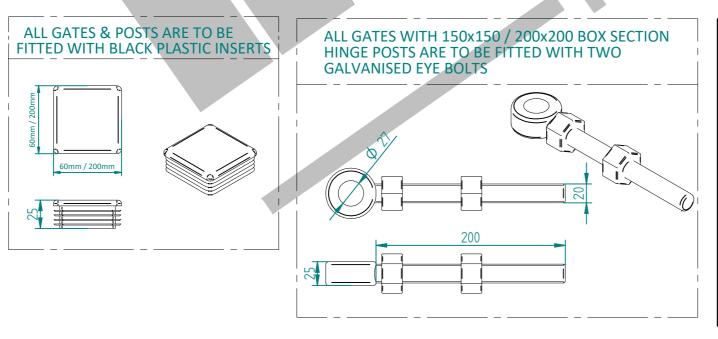

## 2.0m X 9.0m WIDE DOUBLE LEAF DIG IN 358 MESH GATE KIT

| ltеп | Component Name                                                            | Quantity |
|------|---------------------------------------------------------------------------|----------|
| А    | MESH-SLI-4082 - 358 MESH GATE SLIDER 2.0m X 4.5m WIDE                     | 1        |
| В    | MESH-CAT-4082 - 358 MESH GATE CATCH 2.0m X 4.5m WIDE                      | 1        |
| С    | MESH-HIN-2062 - 2.0m HIGH DIG IN MESH HINGE GATE POST 200X200 BOX SECTION | 2        |
|      | ACCS-GEN-0002 - ADJUSTABLE GATE EYE G 200mm cw 25mm                       | 4        |
| Е    | ACCS-GEN-0101 - UNIVERSAL GATE DROP BOLT                                  | 2        |
| F    | ACCS-RIB-0003 - 60x60 BLACK RIBBED INSERTS                                | 4        |
| G    | ACCS-RIB-0008 - 200x200 BLACK RIBBED INSERTS                              | 2        |

|               | NAME         | DATE         | TITLE                                                       |                                      |                                                                          |         |                 |
|---------------|--------------|--------------|-------------------------------------------------------------|--------------------------------------|--------------------------------------------------------------------------|---------|-----------------|
| DRAWN         | L.T          | 03/03/22     | MESH-KIT-8714 - 2.0m X 9.0m WIDE                            |                                      |                                                                          |         |                 |
| TOLERANCE     | ERANCE ± 2mm |              |                                                             | DOUBLE LEAF DIG IN 358 MESH GATE KIT |                                                                          |         |                 |
|               | Unless State | ed Otherwise | First Fence ltd, Kiln Way, Swadlincote, Derbyshire, DE118EA |                                      |                                                                          |         |                 |
| . 3RD ANGLE   |              |              | HIRE & SALES 01283 512 111 sales@firstfence.co.uk           |                                      |                                                                          |         |                 |
| <del>(-</del> | )—-          | 1            | SIZE<br><b>A2</b>                                           | FIRSTFENCE.                          | E FOUND WITH THIS DRAWING, PLEASE INFORM IS OWNED BY FIRSTFENCE LIMITED. |         | rev<br><b>A</b> |
|               |              | 7            | WEIGH                                                       | T: 482.8 kg                          |                                                                          | SHEET 1 | OF 6            |