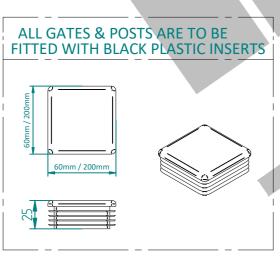

## 2.0m X 9.0m WIDE DOUBLE LEAF DIG IN 358 MESH GATE KIT

| ltеп | Component Name                                                            | Quantity |
|------|---------------------------------------------------------------------------|----------|
| А    | MESH-SLI-4082 - 358 MESH GATE SLIDER 2.0m X 4.5m WIDE                     | 1        |
| В    | MESH-CAT-4082 - 358 MESH GATE CATCH 2.0m X 4.5m WIDE                      | 1        |
| С    | MESH-HIN-2062 - 2.0m HIGH DIG IN MESH HINGE GATE POST 200X200 BOX SECTION | 2        |
|      | ACCS-GEN-0002 - ADJUSTABLE GATE EYE G 200mm cw 25mm                       | 4        |
| Е    | ACCS-GEN-0101 - UNIVERSAL GATE DROP BOLT                                  | 2        |
| F    | ACCS-RIB-0003 - 60x60 BLACK RIBBED INSERTS                                | 4        |
| G    | ACCS-RIB-0008 - 200x200 BLACK RIBBED INSERTS                              | 2        |