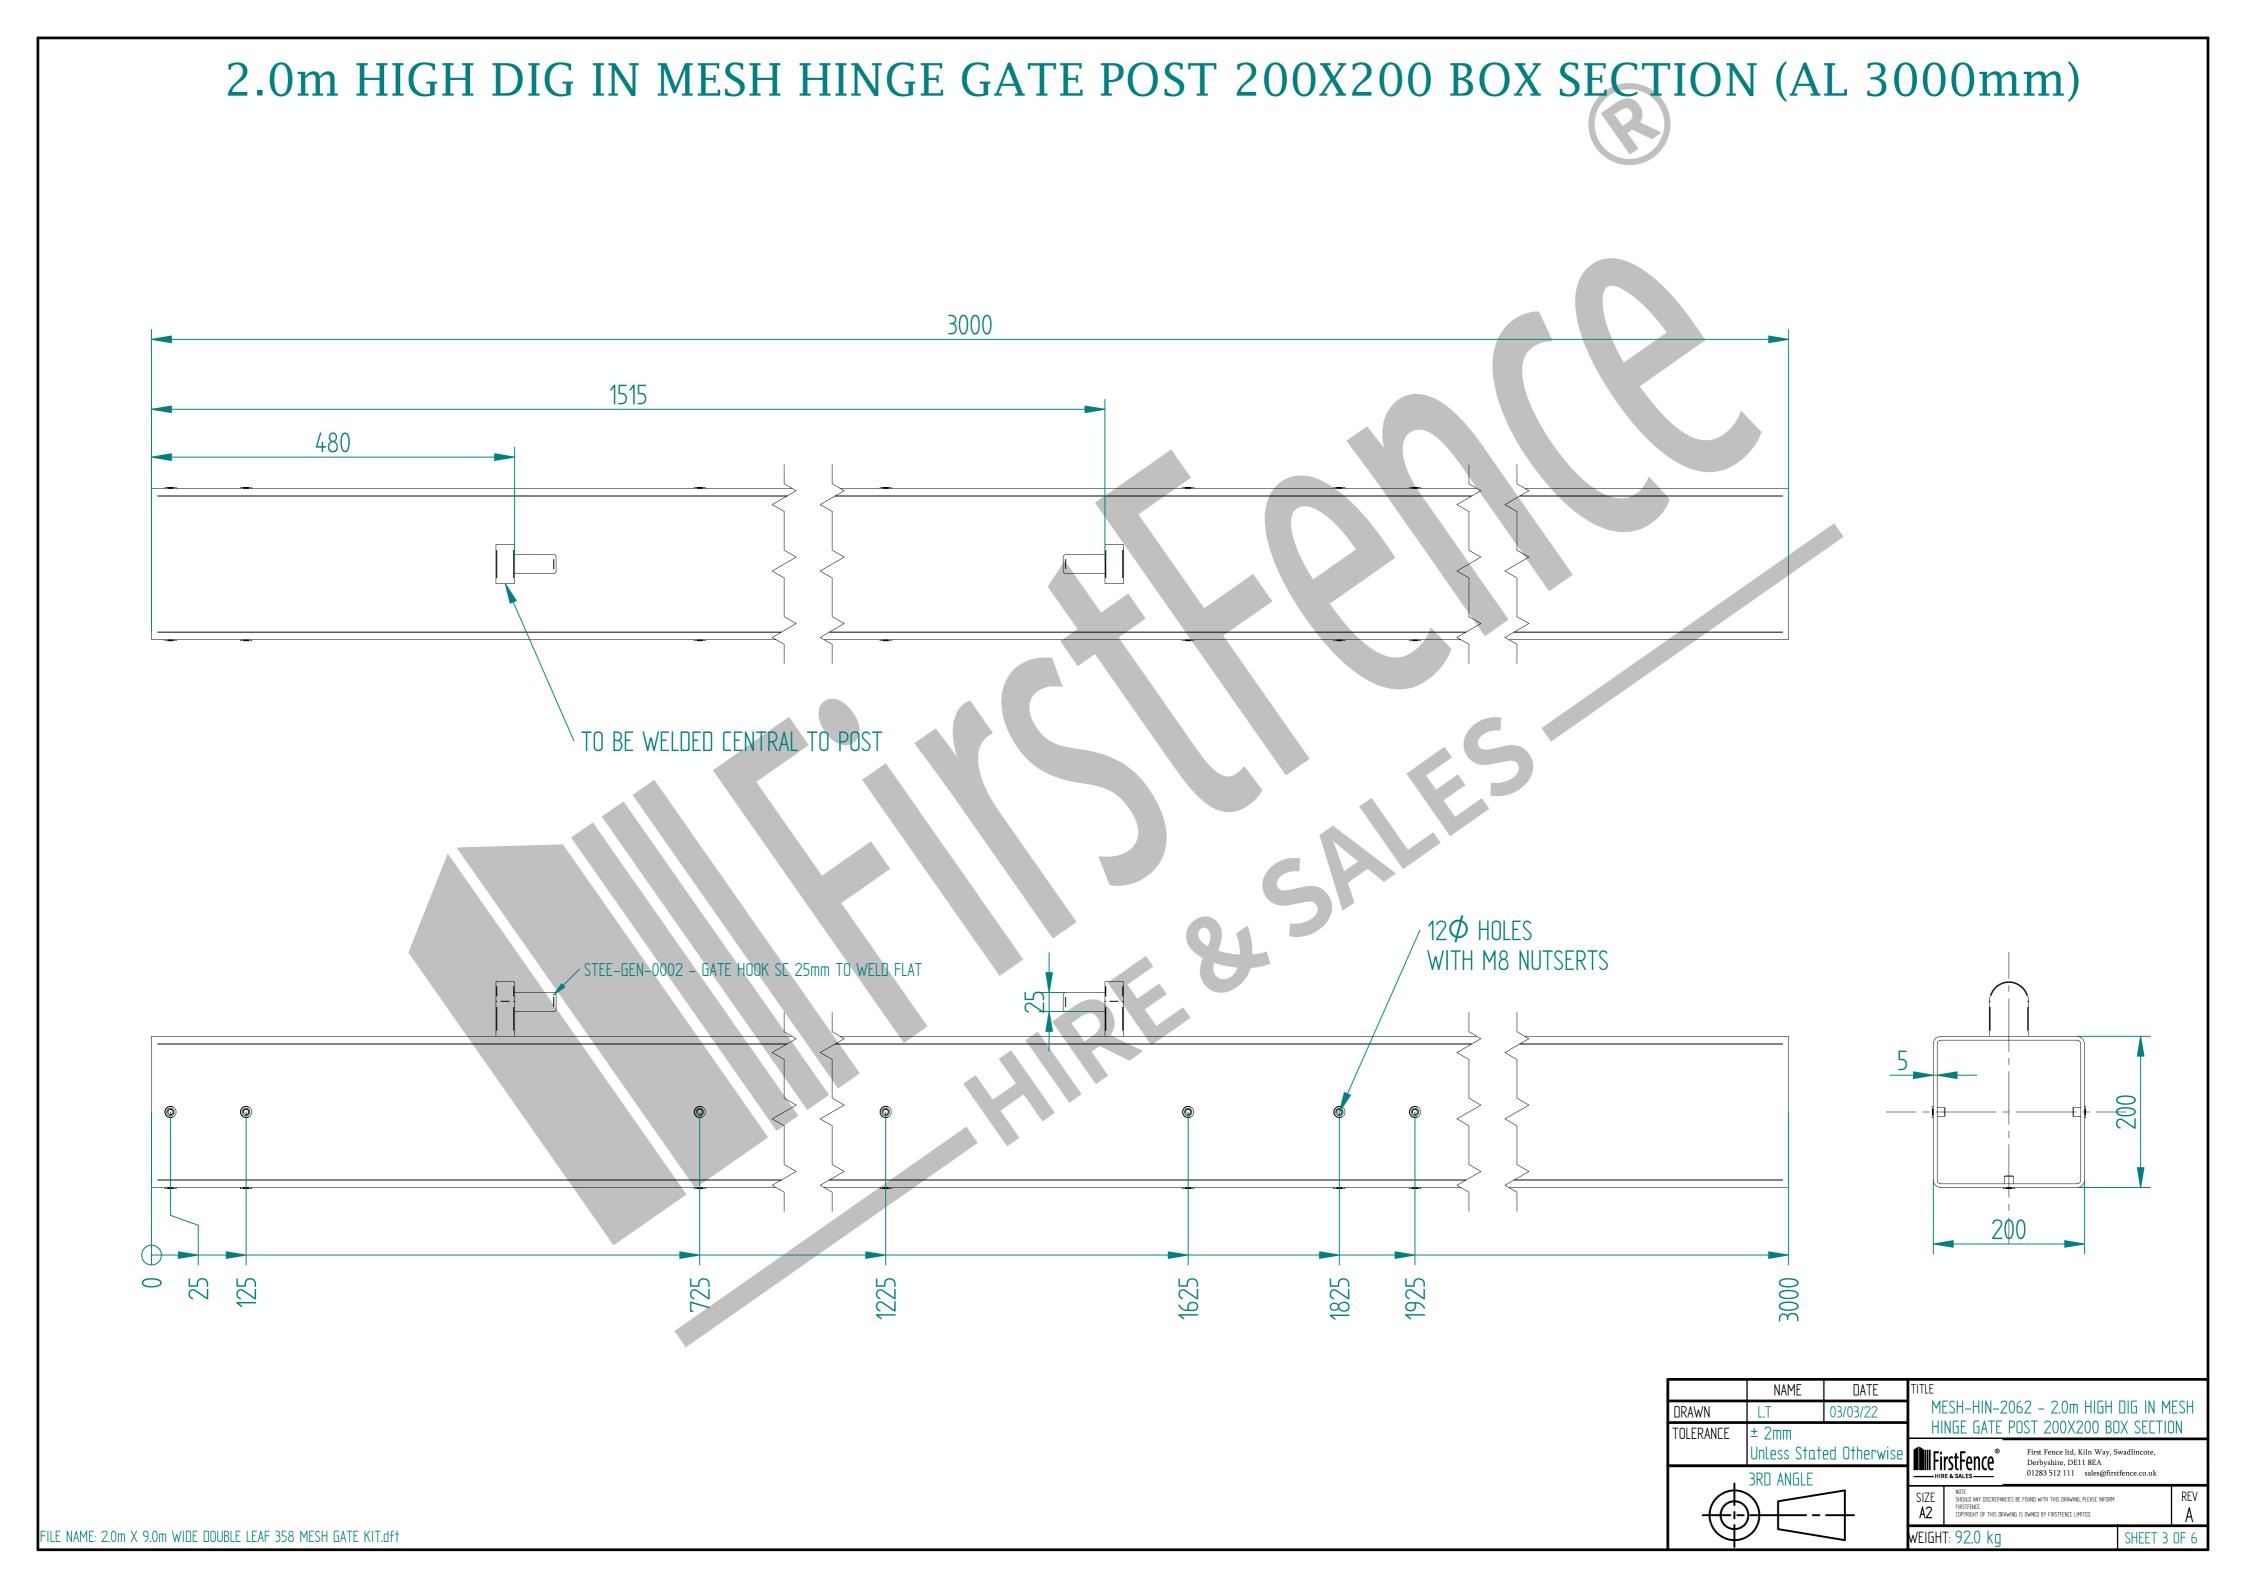

## 2.0m X 9.0m WIDE DOUBLE LEAF DIG IN 358 MESH GATE KIT

| ltеп | Component Name                                                            | Quantity |
|------|---------------------------------------------------------------------------|----------|
| А    | MESH-SLI-4082 - 358 MESH GATE SLIDER 2.0m X 4.5m WIDE                     | 1        |
| В    | MESH-CAT-4082 - 358 MESH GATE CATCH 2.0m X 4.5m WIDE                      | 1        |
| С    | MESH-HIN-2062 - 2.0m HIGH DIG IN MESH HINGE GATE POST 200X200 BOX SECTION | 2        |
|      | ACCS-GEN-0002 - ADJUSTABLE GATE EYE G 200mm cw 25mm                       | 4        |
| Е    | ACCS-GEN-0101 - UNIVERSAL GATE DROP BOLT                                  | 2        |
| F    | ACCS-RIB-0003 - 60x60 BLACK RIBBED INSERTS                                | 4        |
| G    | ACCS-RIB-0008 - 200x200 BLACK RIBBED INSERTS                              | 2        |

|               | NAME         | DATE         | TITLE                                                       |                                      |                                                                          |         |                 |
|---------------|--------------|--------------|-------------------------------------------------------------|--------------------------------------|--------------------------------------------------------------------------|---------|-----------------|
| DRAWN         | L.T          | 03/03/22     | MESH-KIT-8714 - 2.0m X 9.0m WIDE                            |                                      |                                                                          |         |                 |
| TOLERANCE     | ERANCE ± 2mm |              |                                                             | DOUBLE LEAF DIG IN 358 MESH GATE KIT |                                                                          |         |                 |
|               | Unless State | ed Otherwise | First Fence ltd, Kiln Way, Swadlincote, Derbyshire, DE118EA |                                      |                                                                          |         |                 |
| . 3RD ANGLE   |              |              | HIRE & SALES 01283 512 111 sales@firstfence.co.uk           |                                      |                                                                          |         |                 |
| <del>(-</del> | )—-          | 1            | SIZE<br><b>A2</b>                                           | FIRSTFENCE.                          | E FOUND WITH THIS DRAWING, PLEASE INFORM IS OWNED BY FIRSTFENCE LIMITED. |         | rev<br><b>A</b> |
|               |              | 7            | WEIGH                                                       | T: 482.8 kg                          |                                                                          | SHEET 1 | OF 6            |