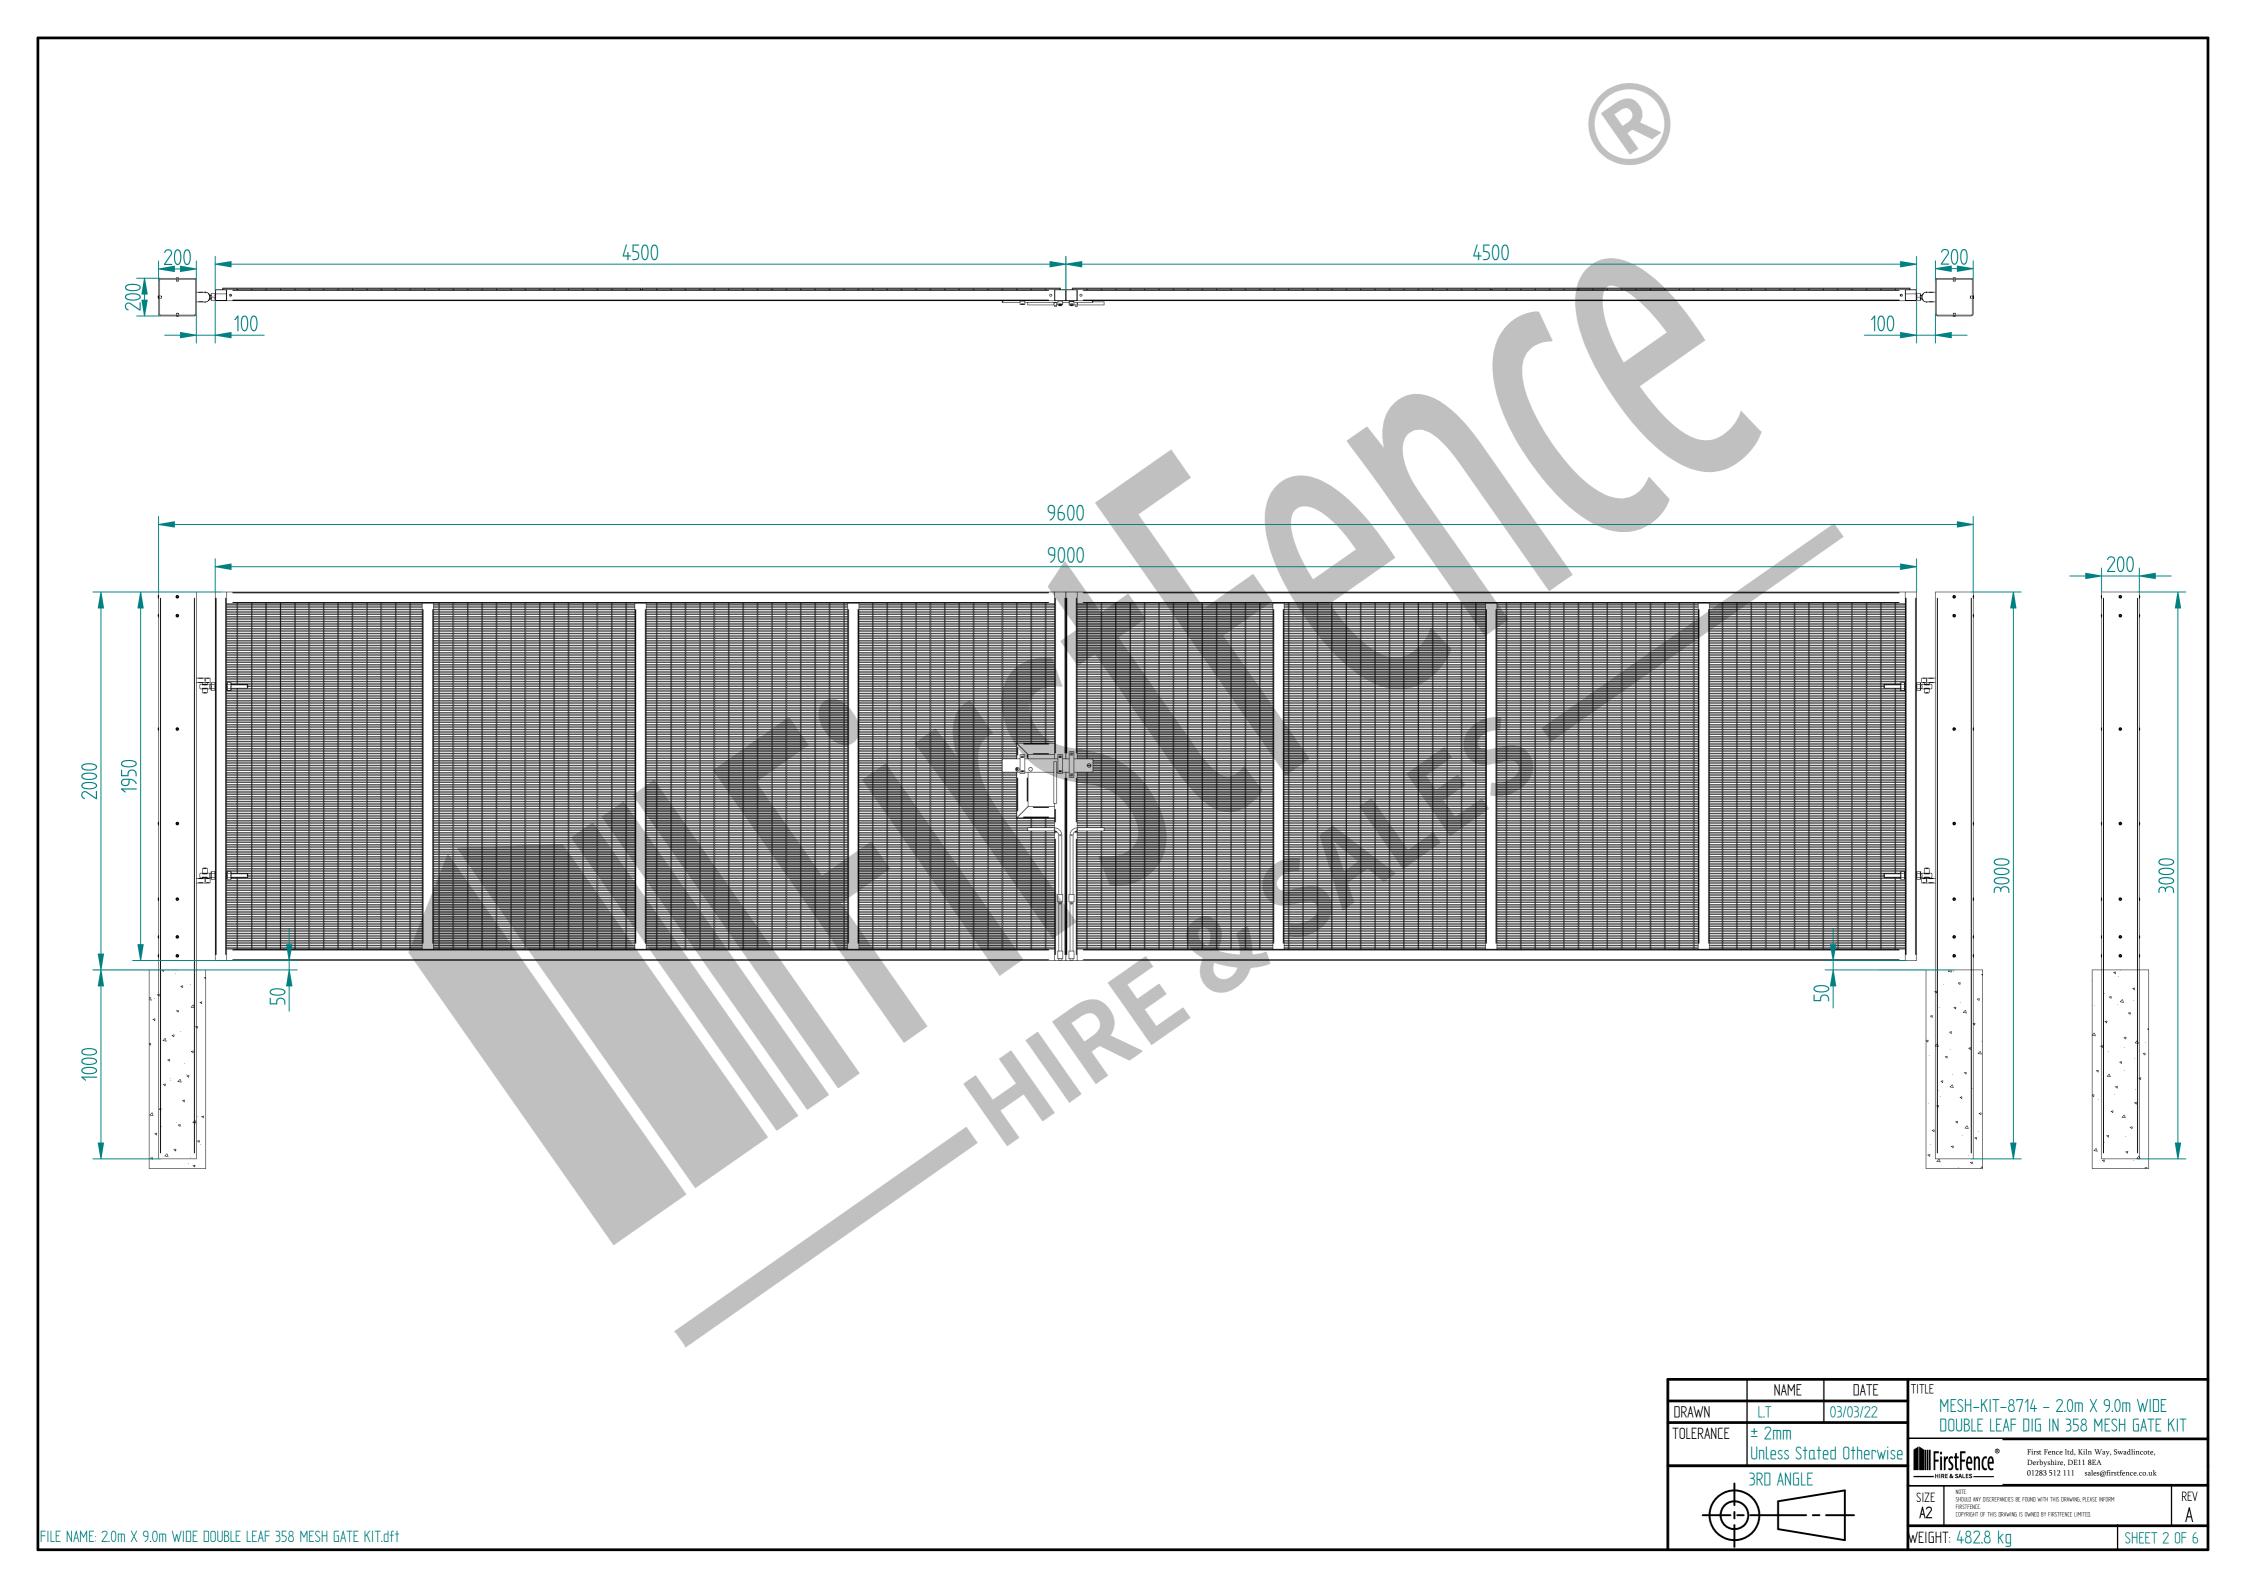

|               | NAME         | DATE         | TITLE                                                       |                                      |                                                                          |         |                 |
|---------------|--------------|--------------|-------------------------------------------------------------|--------------------------------------|--------------------------------------------------------------------------|---------|-----------------|
| DRAWN         | L.T          | 03/03/22     | MESH-KIT-8714 - 2.0m X 9.0m WIDE                            |                                      |                                                                          |         |                 |
| TOLERANCE     | ERANCE ± 2mm |              |                                                             | DOUBLE LEAF DIG IN 358 MESH GATE KIT |                                                                          |         |                 |
|               | Unless State | ed Otherwise | First Fence ltd, Kiln Way, Swadlincote, Derbyshire, DE118EA |                                      |                                                                          |         |                 |
| . 3RD ANGLE   |              |              | HIRE & SALES 01283 512 111 sales@firstfence.co.uk           |                                      |                                                                          |         |                 |
| <del>(-</del> | )—-          | 1            | SIZE<br><b>A2</b>                                           | FIRSTFENCE.                          | E FOUND WITH THIS DRAWING, PLEASE INFORM IS OWNED BY FIRSTFENCE LIMITED. |         | rev<br><b>A</b> |
|               |              | 7            | WEIGH                                                       | T: 482.8 kg                          |                                                                          | SHEET 1 | OF 6            |