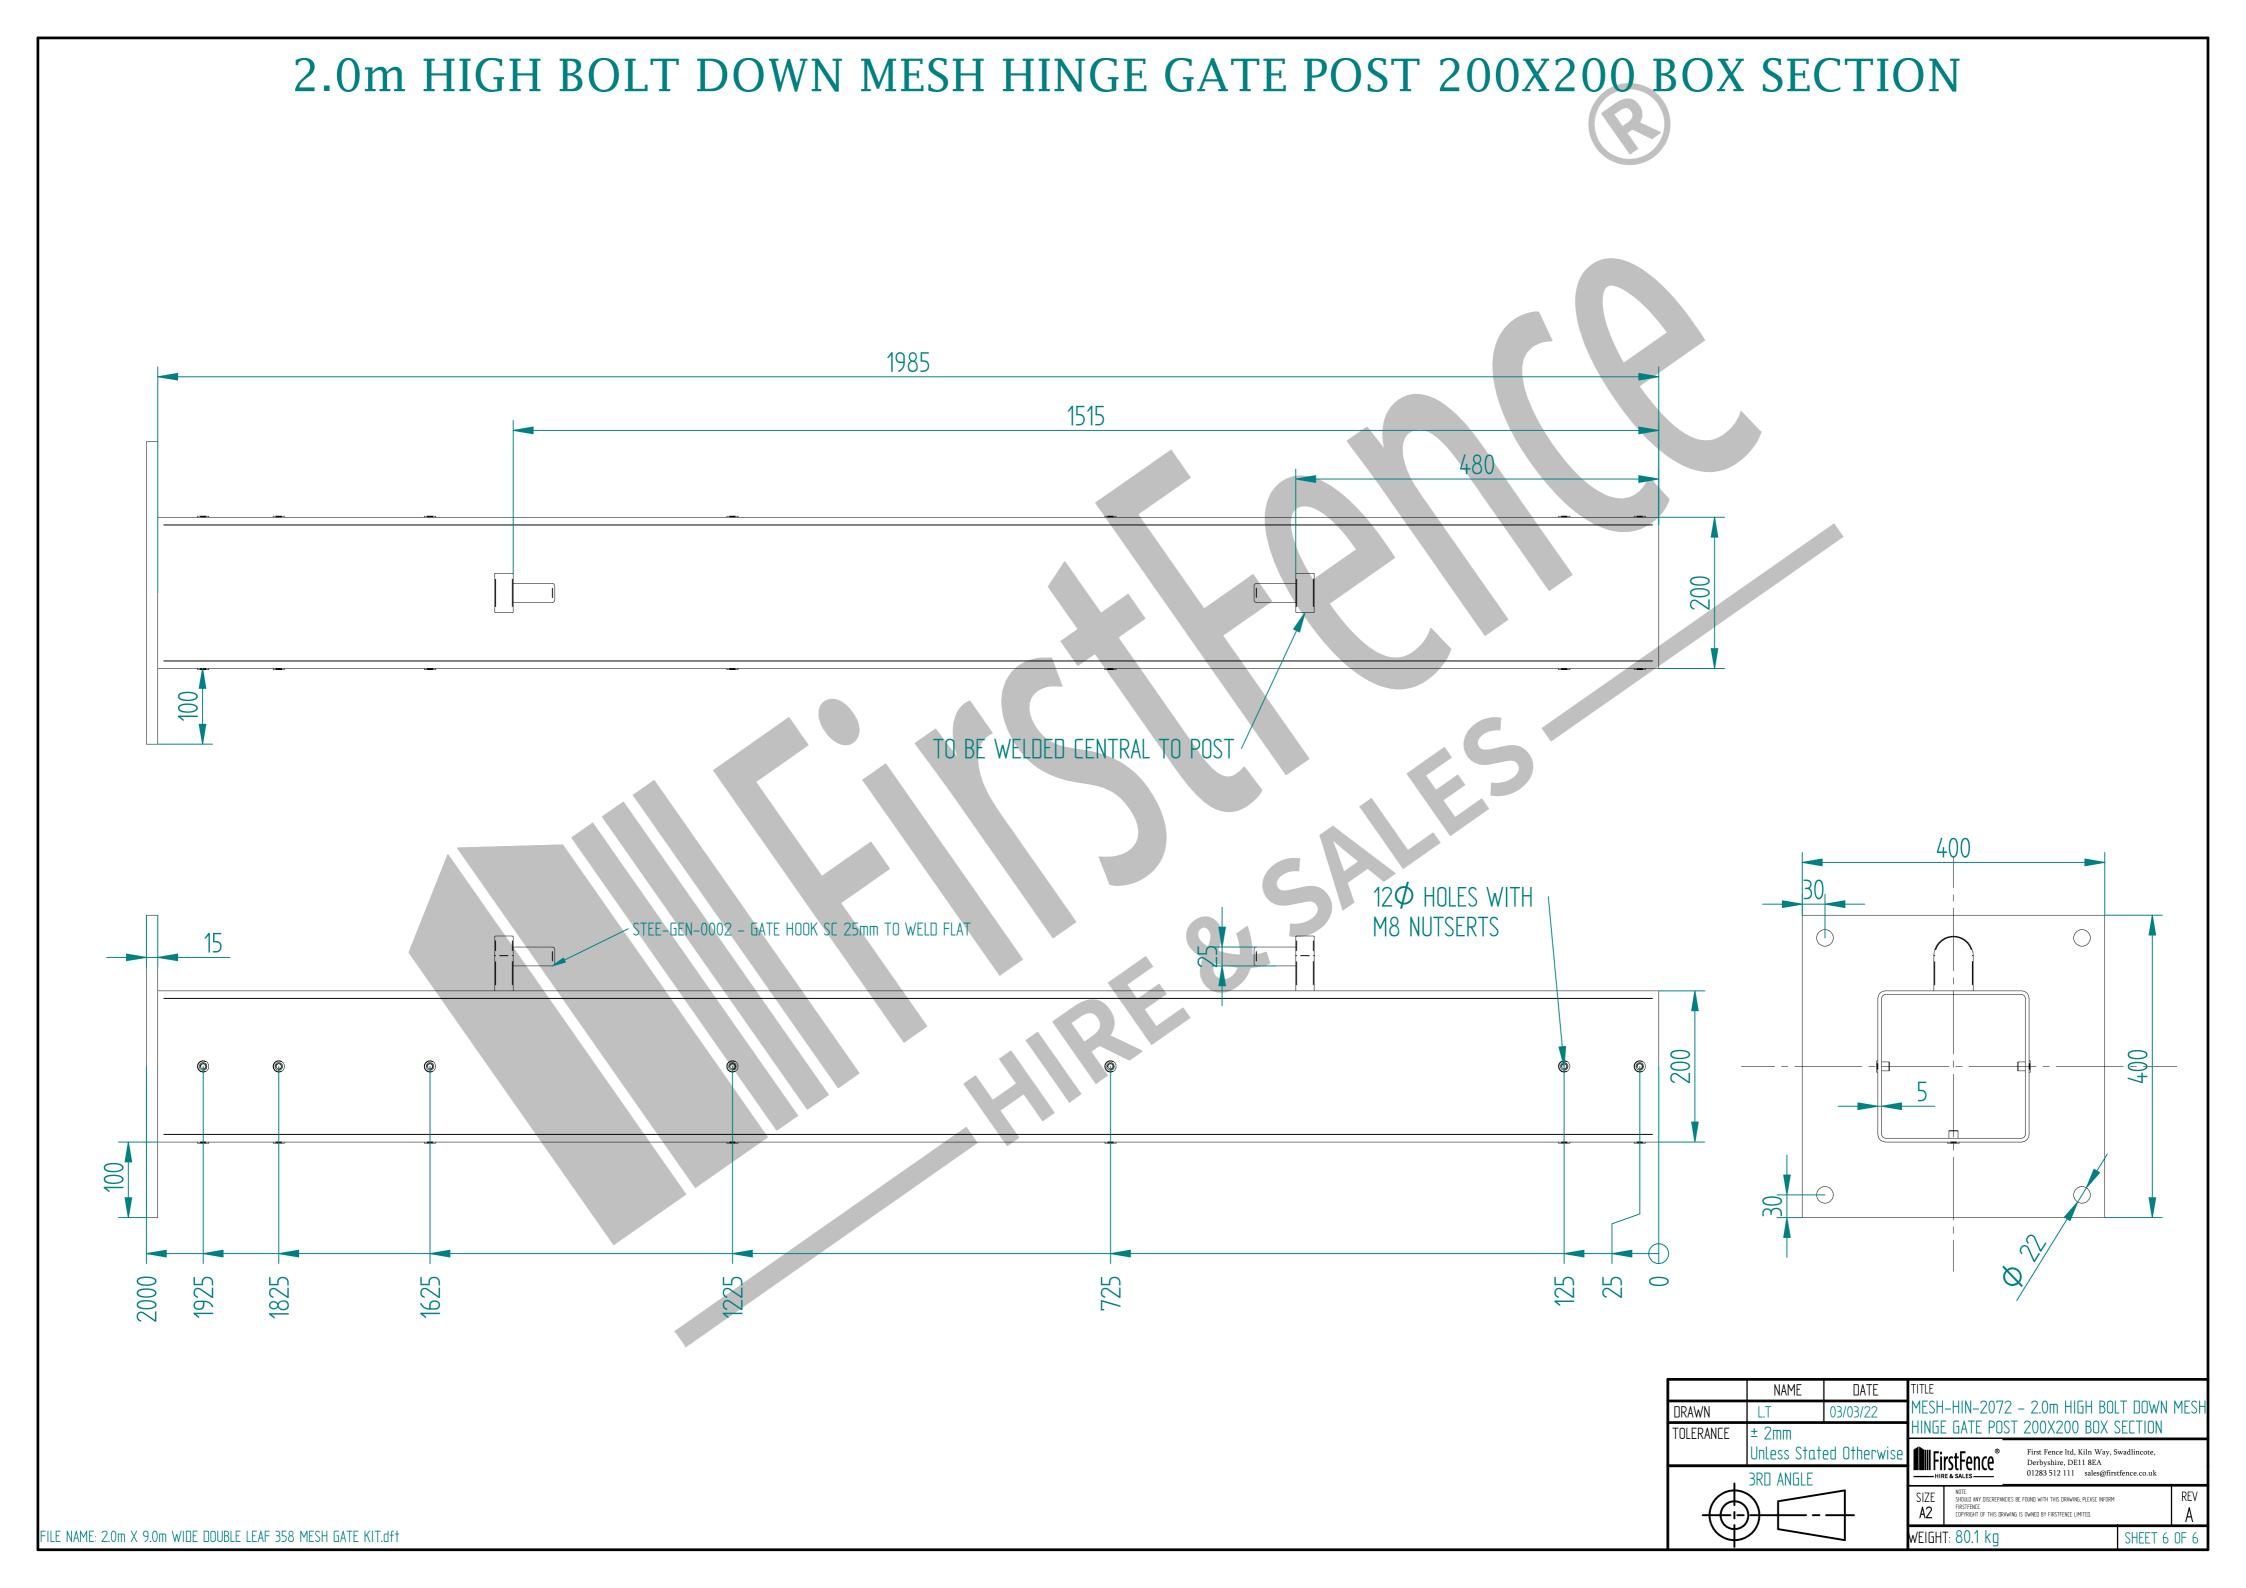

## 2.0m X 9.0m WIDE DOUBLE LEAF BOLT DOWN 358 MESH GATE KIT

| Item | Component Name                                                               |   |  |  |
|------|------------------------------------------------------------------------------|---|--|--|
| А    | MESH-SLI-4082 - 358 MESH GATE SLIDER 2.0m X 4.5m WIDE                        | 1 |  |  |
| В    | MESH-CAT-4082 - 358 MESH GATE CATCH 2.0m X 4.5m WIDE                         | 1 |  |  |
| С    | MESH-HIN-2072 - 2.0m HIGH BOLT DOWN MESH HINGE GATE POST 200X200 BOX SECTION | 2 |  |  |
| D    | ACCS-GEN-0002 - ADJUSTABLE GATE EYE G 200mm cw 25mm                          | 4 |  |  |
| Е    | ACCS-GEN-0101 - UNIVERSAL GATE DROP BOLT                                     | 2 |  |  |
| F    | ACCS-RIB-0003 - 60x60 BLACK RIBBED INSERTS                                   | 4 |  |  |
| G    | ACCS-RIB-0008 - 200x200 BLACK RIBBED INSERTS                                 | 2 |  |  |