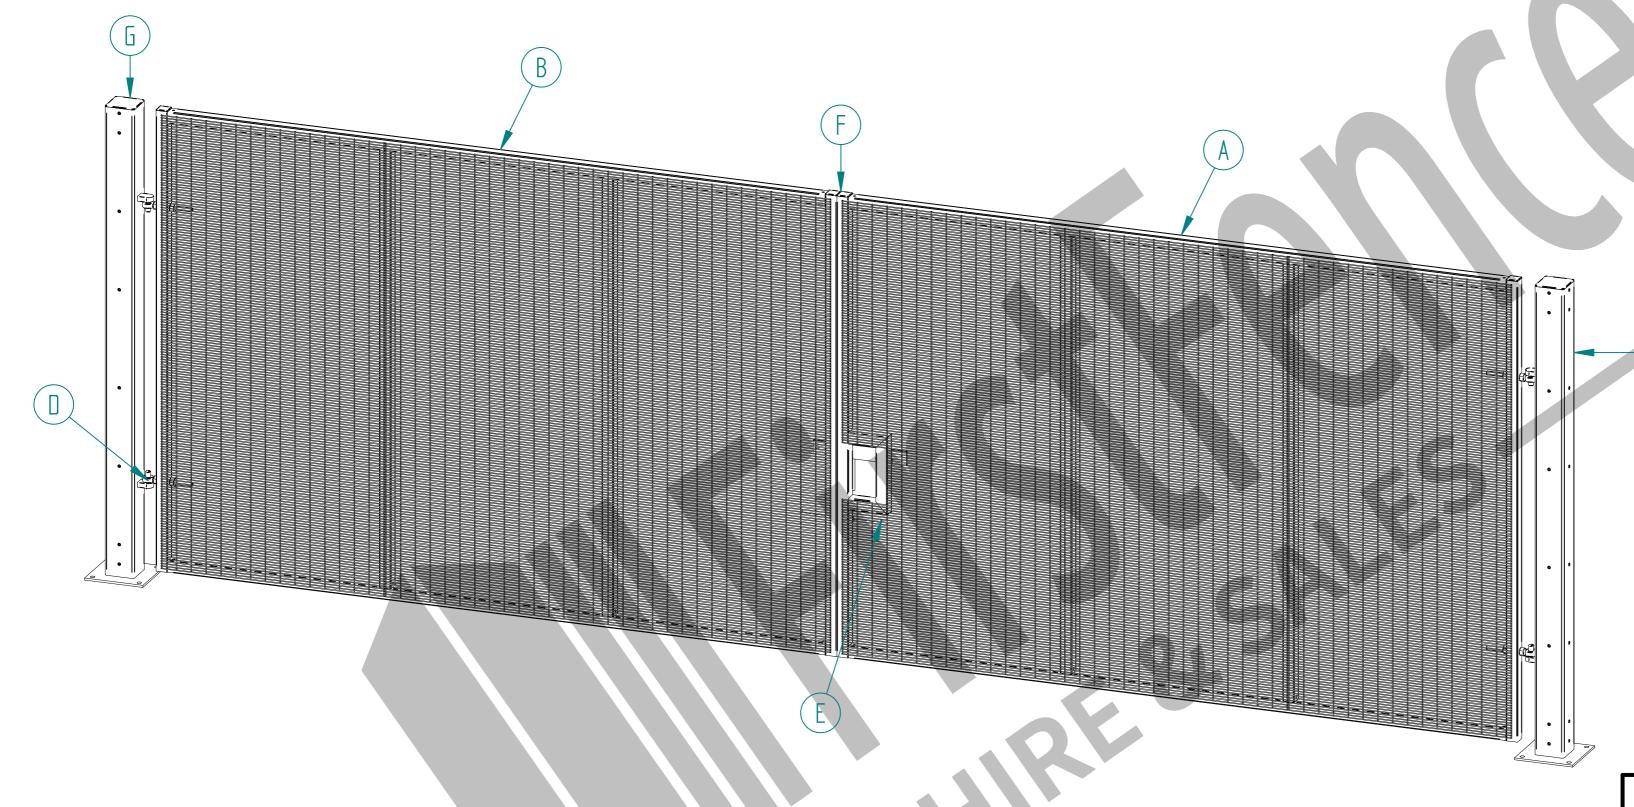

## 2.4m X 7.0m WIDE DOUBLE LEAF BOLT DOWN 358 MESH GATE KIT

RIGHT HAND HUNG (From Outside Looking In)

| Item | Component Name                                                               | Quantity |
|------|------------------------------------------------------------------------------|----------|
| Α    | MESH-SLI-4862 - 358 MESH GATE SLIDER 2.4m X 3.5m WIDE                        | 1        |
| В    | MESH-CAT-4862 - 358 MESH GATE CATCH 2.4m X 3.5m WIDE                         | 1        |
| С    | MESH-HIN-2452 - 2.4m HIGH BOLT DOWN MESH HINGE GATE POST 150X150 BOX SECTION | 2        |
| D    | ACCS-GEN-0002 - ADJUSTABLE GATE EYE G 200mm cw 25mm                          | 4        |
| E    | ACCS-GEN-0101 - UNIVERSAL GATE DROP BOLT                                     | 2        |
| F    | ACCS-RIB-0003 - 60x60 BLACK RIBBED INSERTS                                   | 4        |
| G    | ACCS-RIB-0007 - 150x150 BLACK RIBBED INSERTS                                 | 2        |