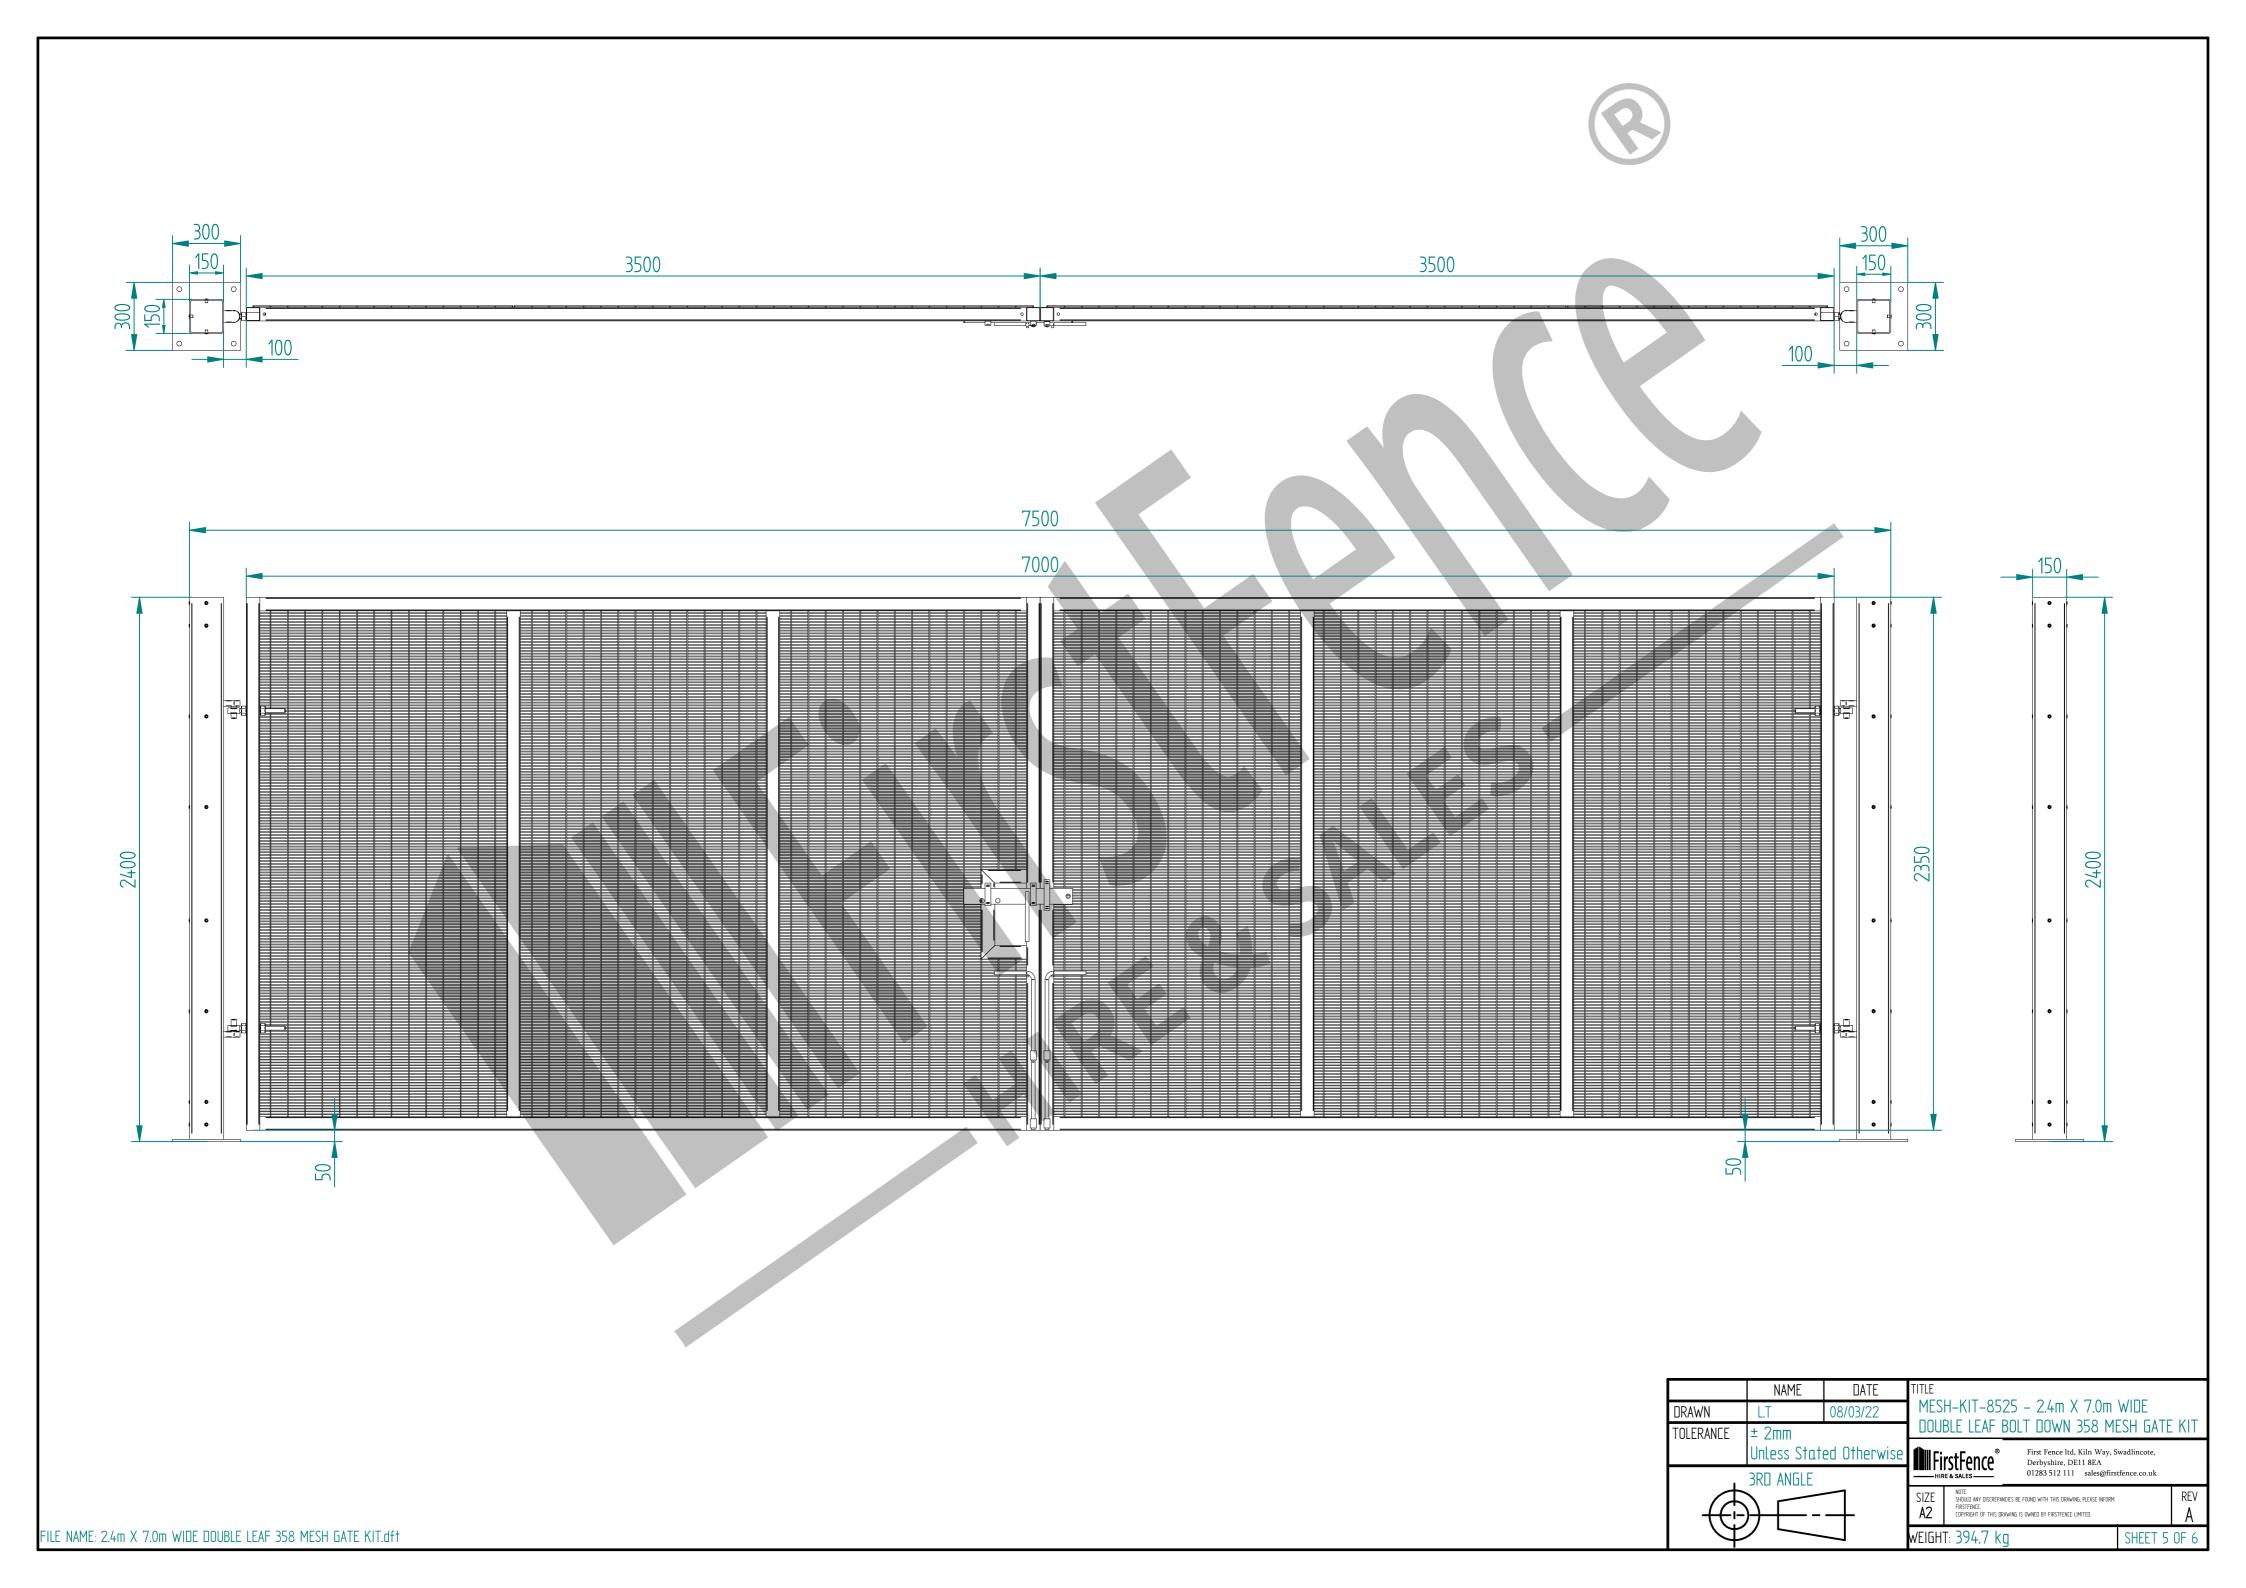

## 2.4m X 7.0m WIDE DOUBLE LEAF BOLT DOWN 358 MESH GATE KIT

RIGHT HAND HUNG (From Outside Looking In)

| Item | Component Name                                                               | Quantity |
|------|------------------------------------------------------------------------------|----------|
| Α    | MESH-SLI-4862 - 358 MESH GATE SLIDER 2.4m X 3.5m WIDE                        | 1        |
| В    | MESH-CAT-4862 - 358 MESH GATE CATCH 2.4m X 3.5m WIDE                         | 1        |
| С    | MESH-HIN-2452 - 2.4m HIGH BOLT DOWN MESH HINGE GATE POST 150X150 BOX SECTION | 2        |
| D    | ACCS-GEN-0002 - ADJUSTABLE GATE EYE G 200mm cw 25mm                          | 4        |
| E    | ACCS-GEN-0101 - UNIVERSAL GATE DROP BOLT                                     | 2        |
| F    | ACCS-RIB-0003 - 60x60 BLACK RIBBED INSERTS                                   | 4        |
| G    | ACCS-RIB-0007 - 150x150 BLACK RIBBED INSERTS                                 | 2        |

|              | NAME           | DATE         | TITLE                                                        | LUT 0505 07 17                                                                                                                        |  |         |                 |
|--------------|----------------|--------------|--------------------------------------------------------------|---------------------------------------------------------------------------------------------------------------------------------------|--|---------|-----------------|
| DRAWN        | L.T            | 08/03/22     | MESH-KIT-8525 - 2.4m X 7.0m WIDE                             |                                                                                                                                       |  |         |                 |
| TOLERANCE    | DLERANCE ± 2mm |              | DOUBLE LEAF BOLT DOWN 358 MESH GATE KIT                      |                                                                                                                                       |  |         |                 |
|              | Unless Stat    | ed Otherwise | First Fence ltd, Kiln Way, Swadlincote, Derbyshire, DE11 8EA |                                                                                                                                       |  |         |                 |
| . 3RD ANGLE  |                |              | HIRE & SALES 01283 512 111 sales@firstfence.co.uk            |                                                                                                                                       |  |         |                 |
| <del>(</del> | <del></del>    | 1            | SIZE<br><b>A2</b>                                            | NOTE:<br>SHOULD ANY DISCREPANCIES BE FOUND WITH THIS DRAWING,<br>FIRSTFENCE.<br>COPYRIGHT OF THIS DRAWING IS OWNED BY FIRSTFENCE LIMI |  |         | rev<br><b>A</b> |
|              |                | 7            | weigh:                                                       | T: 394.7 kg                                                                                                                           |  | SHEET 4 | 0F 6            |