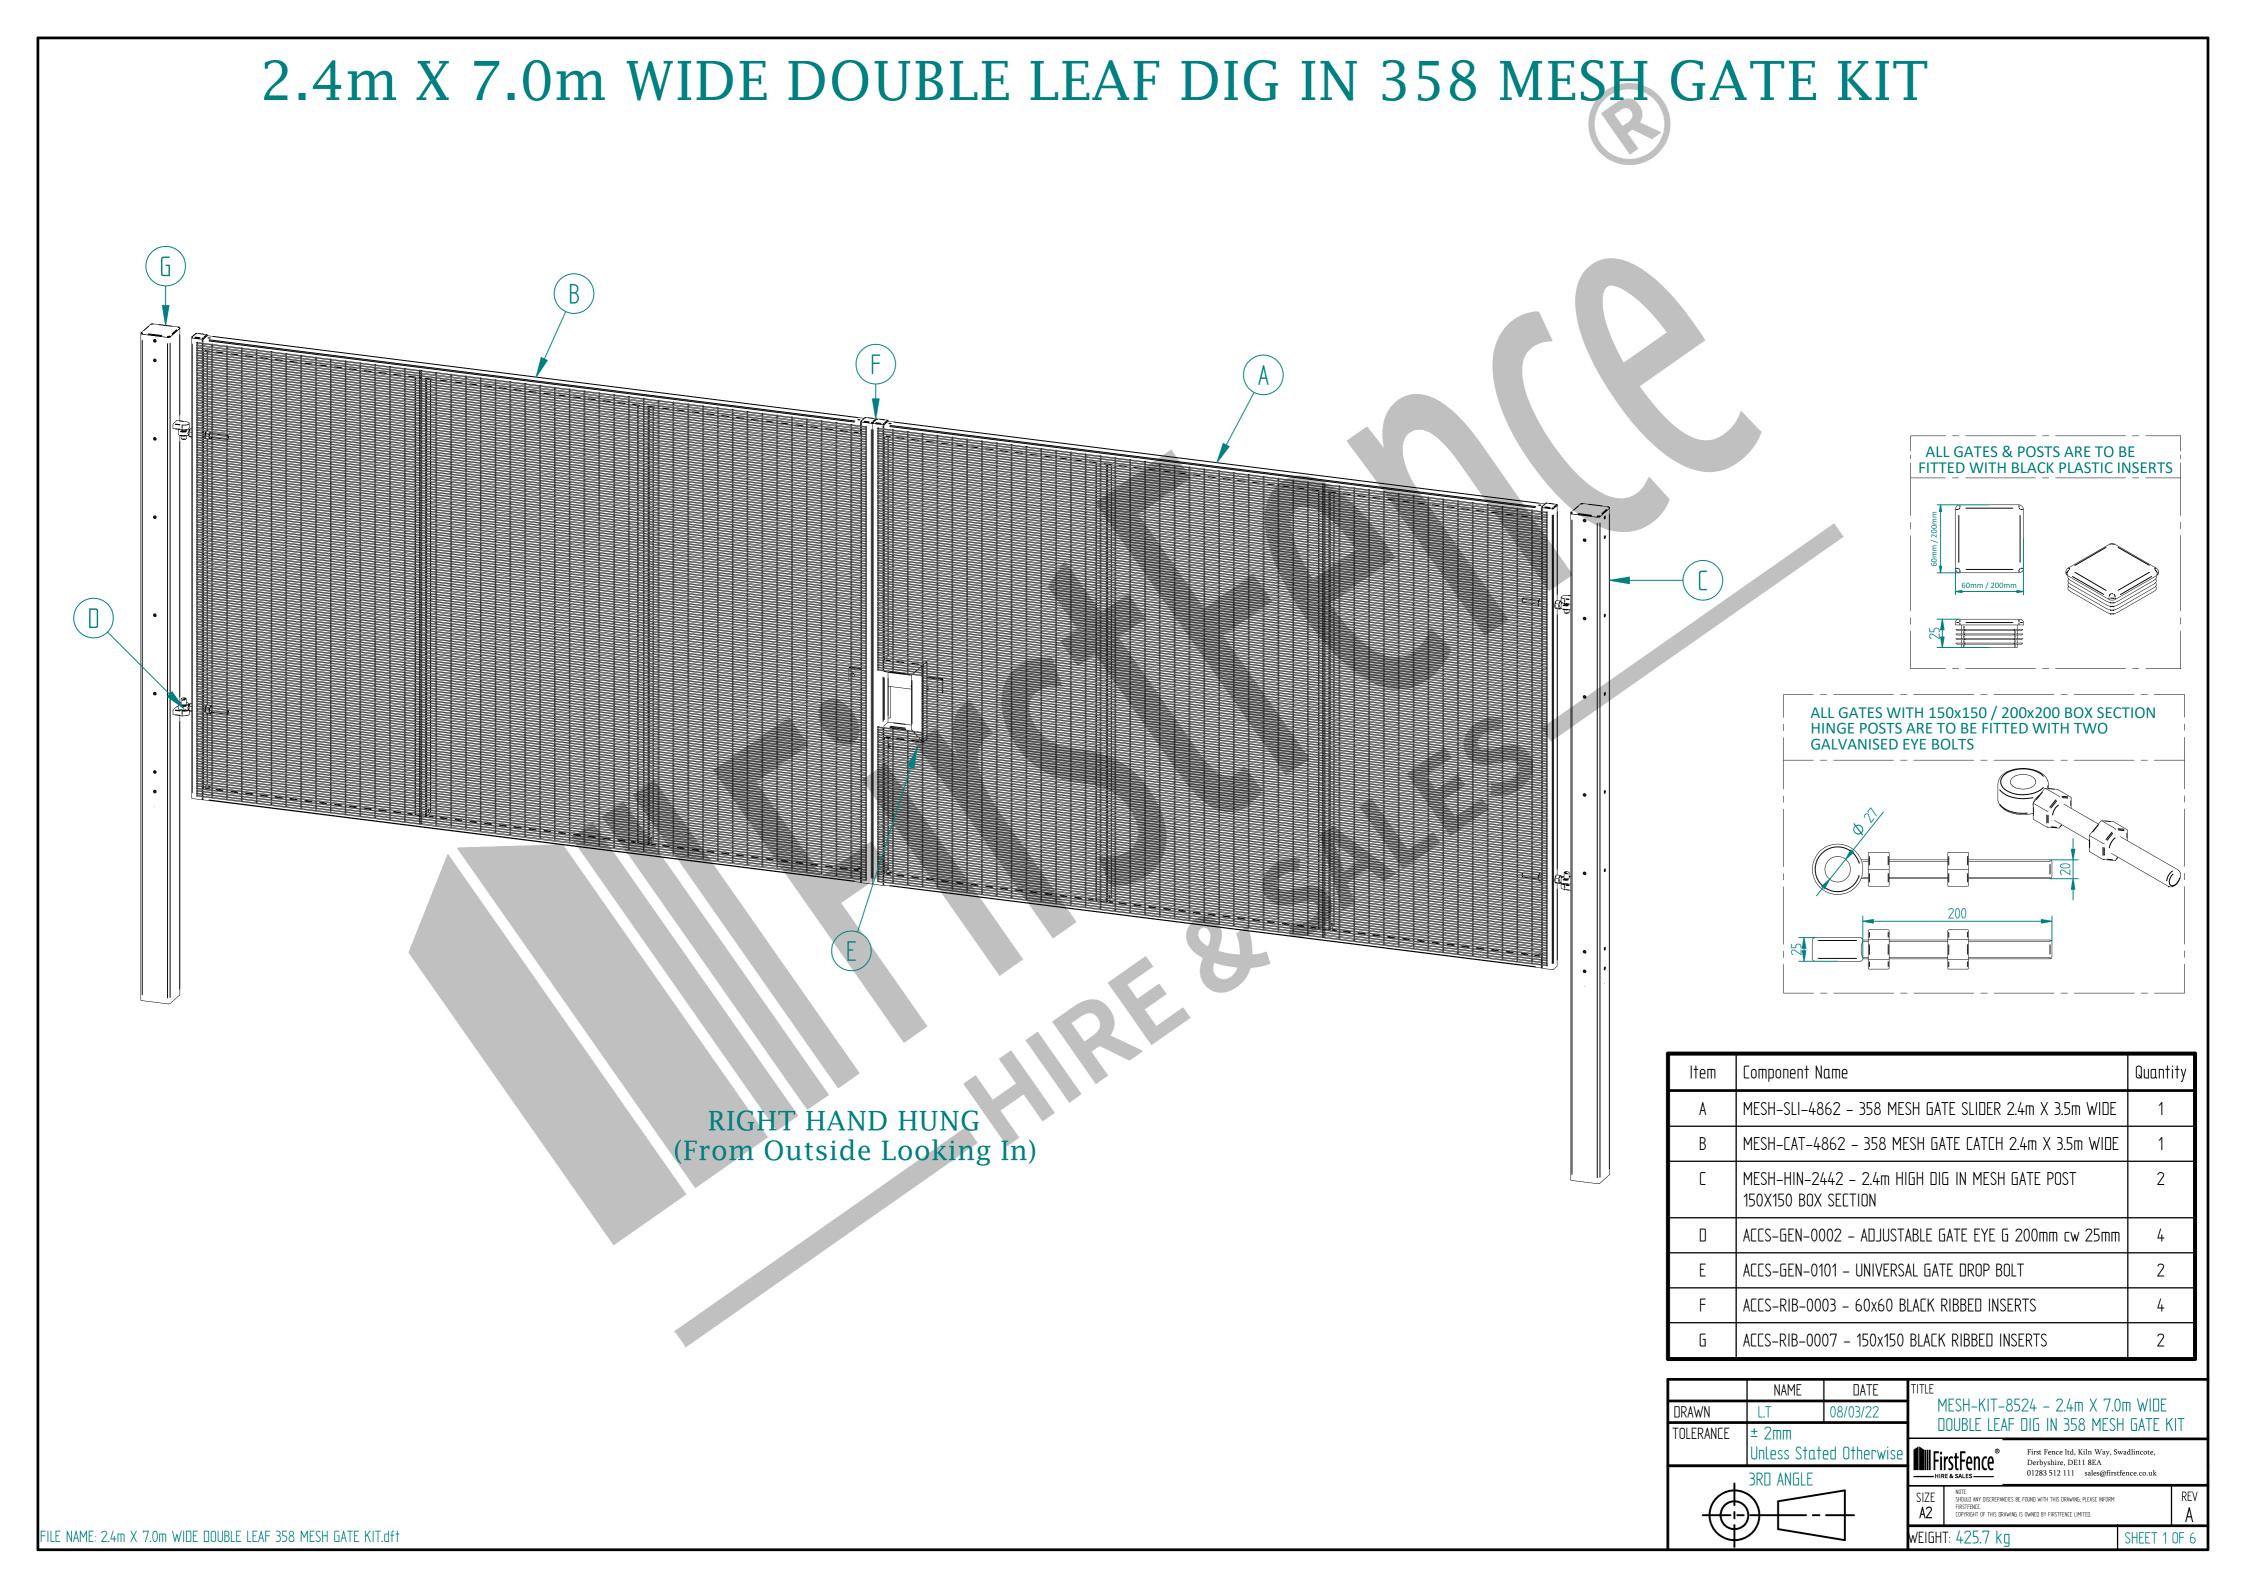

## 2.4m X 7.0m WIDE DOUBLE LEAF BOLT DOWN 358 MESH GATE KIT

RIGHT HAND HUNG (From Outside Looking In)

| Item | Component Name                                                               | Quantity |
|------|------------------------------------------------------------------------------|----------|
| Α    | MESH-SLI-4862 - 358 MESH GATE SLIDER 2.4m X 3.5m WIDE                        | 1        |
| В    | MESH-CAT-4862 - 358 MESH GATE CATCH 2.4m X 3.5m WIDE                         | 1        |
| С    | MESH-HIN-2452 - 2.4m HIGH BOLT DOWN MESH HINGE GATE POST 150X150 BOX SECTION | 2        |
| D    | ACCS-GEN-0002 - ADJUSTABLE GATE EYE G 200mm cw 25mm                          | 4        |
| E    | ACCS-GEN-0101 - UNIVERSAL GATE DROP BOLT                                     | 2        |
| F    | ACCS-RIB-0003 - 60x60 BLACK RIBBED INSERTS                                   | 4        |
| G    | ACCS-RIB-0007 - 150x150 BLACK RIBBED INSERTS                                 | 2        |