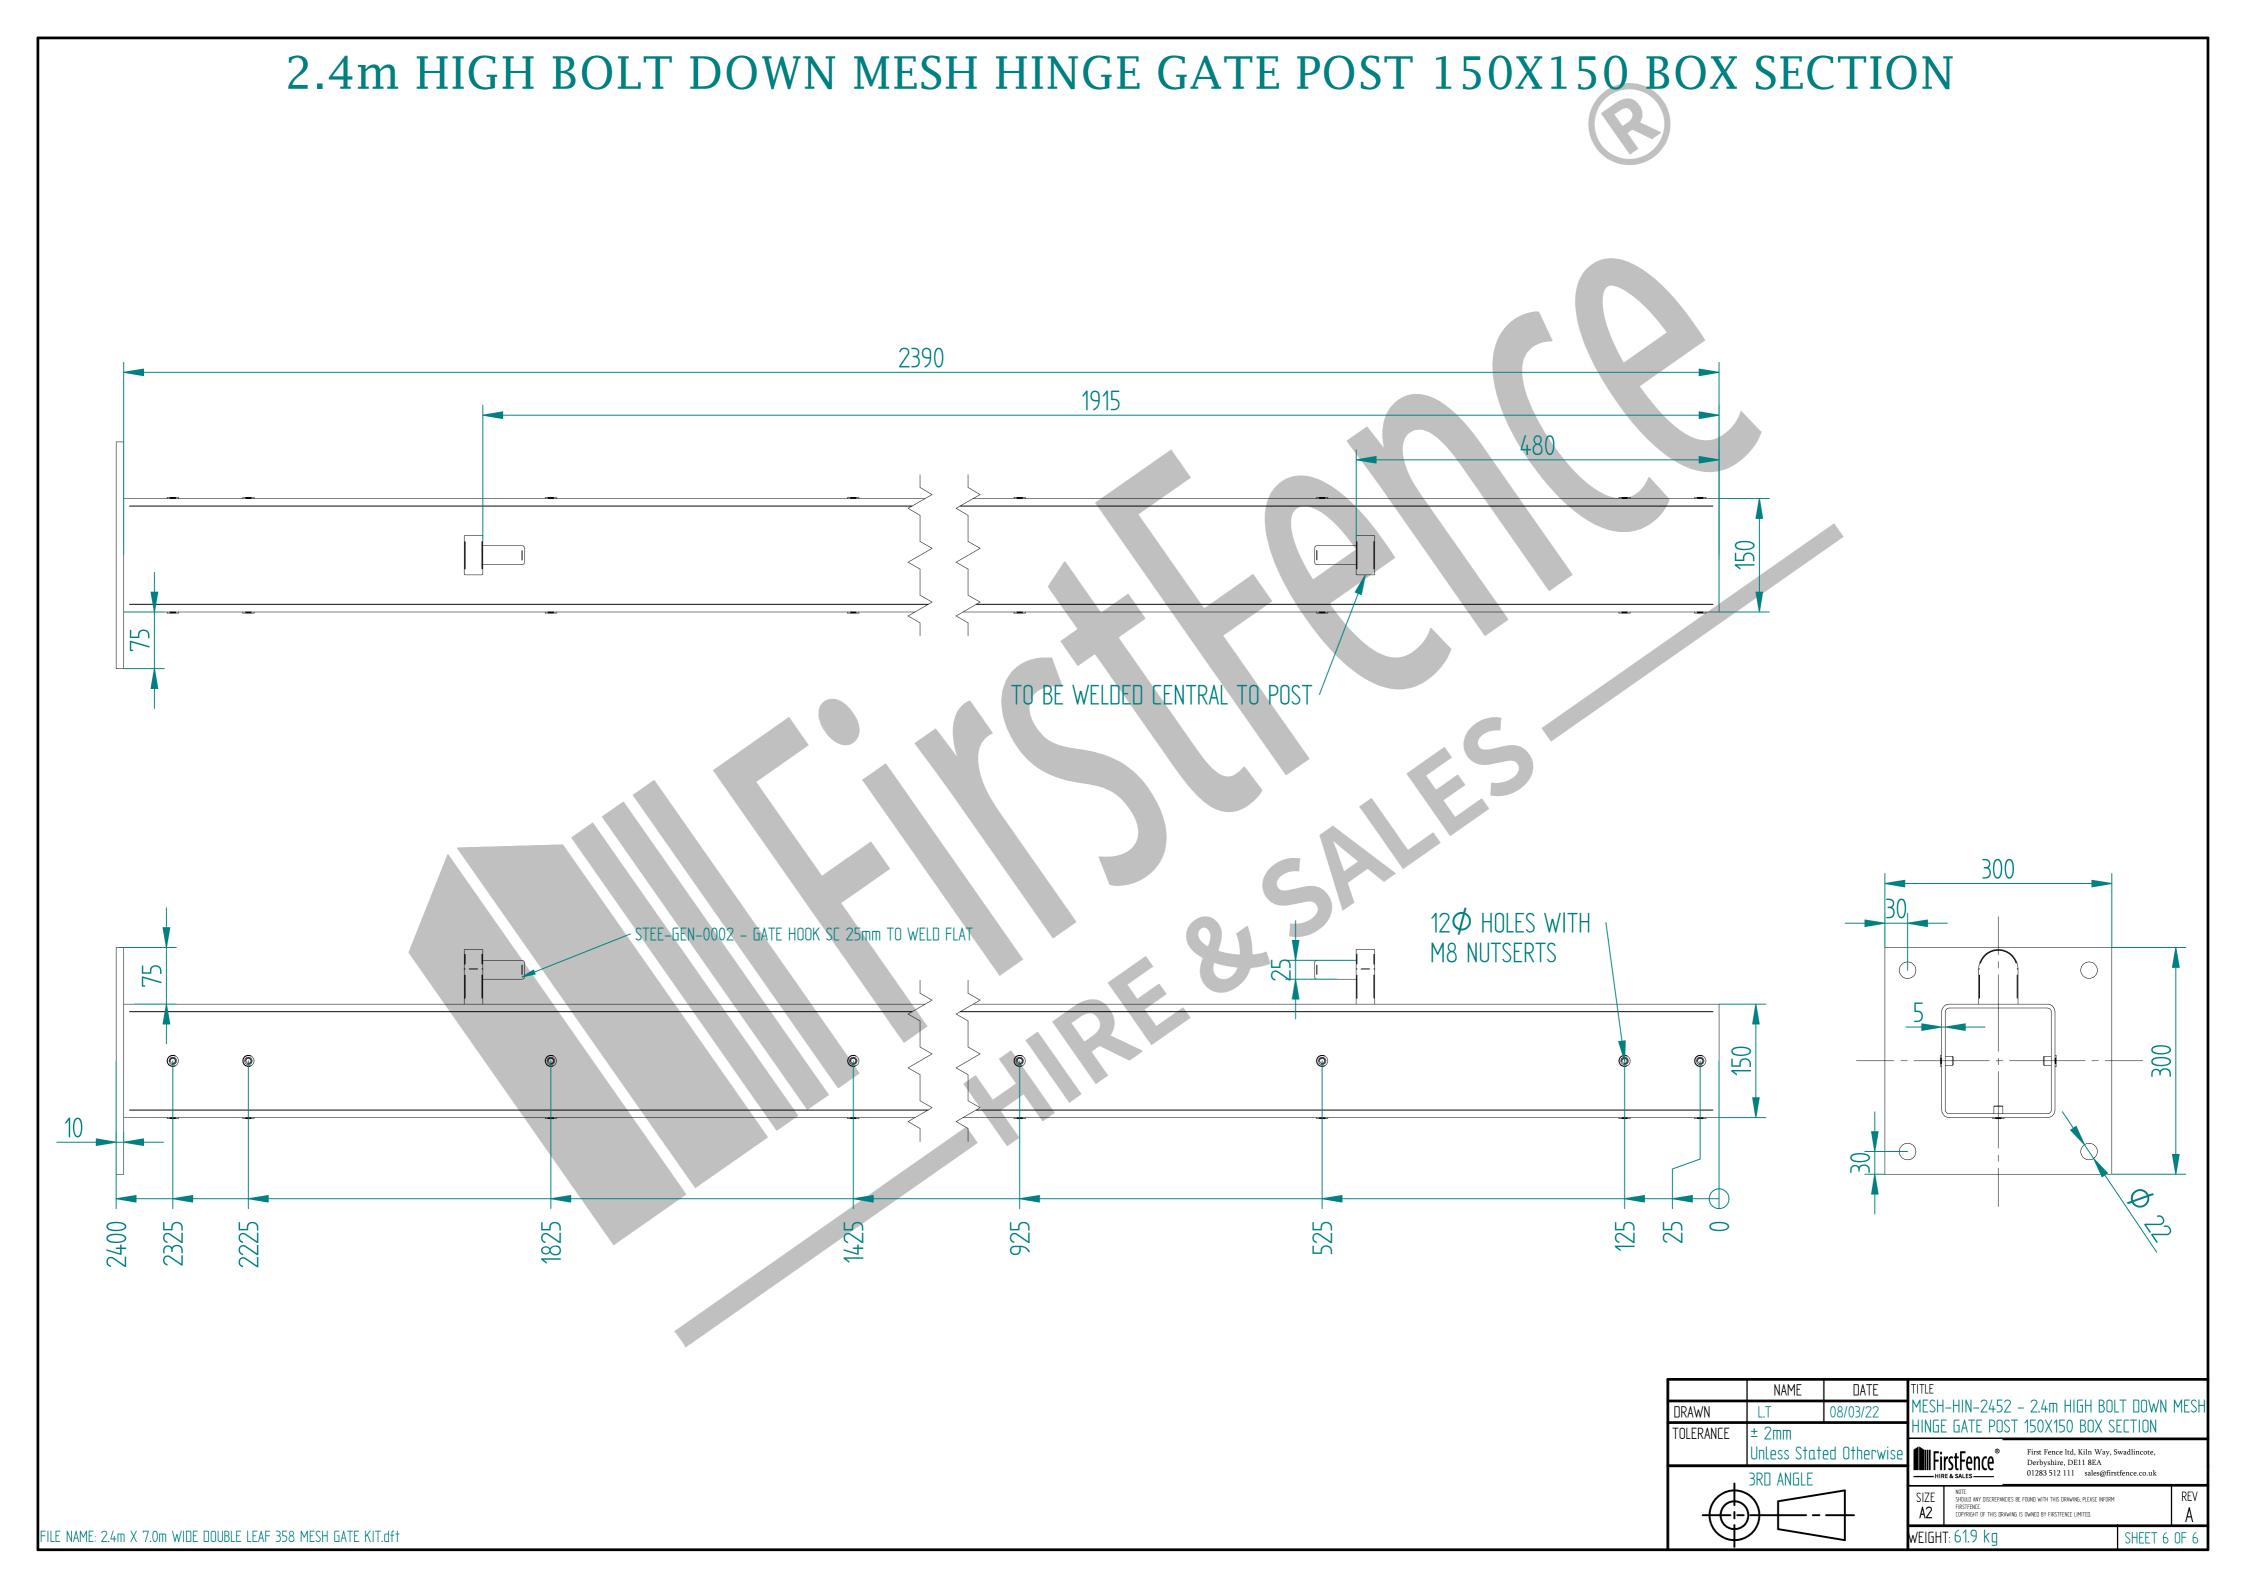

## 2.4m HIGH DIG IN MESH GATE POST 150X150 BOX SECTION (AL 3400mm) 3400 1915 480 TO BE WELDED CENTRAL TO POST $12\Phi$ HOLES WITH M8 NUTSERTS STEE-GEN-0002 - GATE HOOK SC 25mm TO WELD FLAT MESH-HIN-2442 - 2.4m HIGH DIG IN MESH GATE POST 150X150 BOX SECTION TOLERANCE ± 2mm First Fence ltd, Kiln Way, Swadlincote, Derbyshire, DE11 8EA 01283 512 111 sales@firstfence.co.uk Unless Stated Otherwise 3RD ANGLE SIZE **A2** NOTE: SHOULD ANY DISCREPANCIES BE FOUND WITH THIS DRAWING, PLEASE INFORM FIRSTFENCE. COPYRIGHT OF THIS DRAWING IS OWNED BY FIRSTFENCE LIMITED. FILE NAME: 2.4m X 7.0m WIDE DOUBLE LEAF 358 MESH GATE KIT.dft