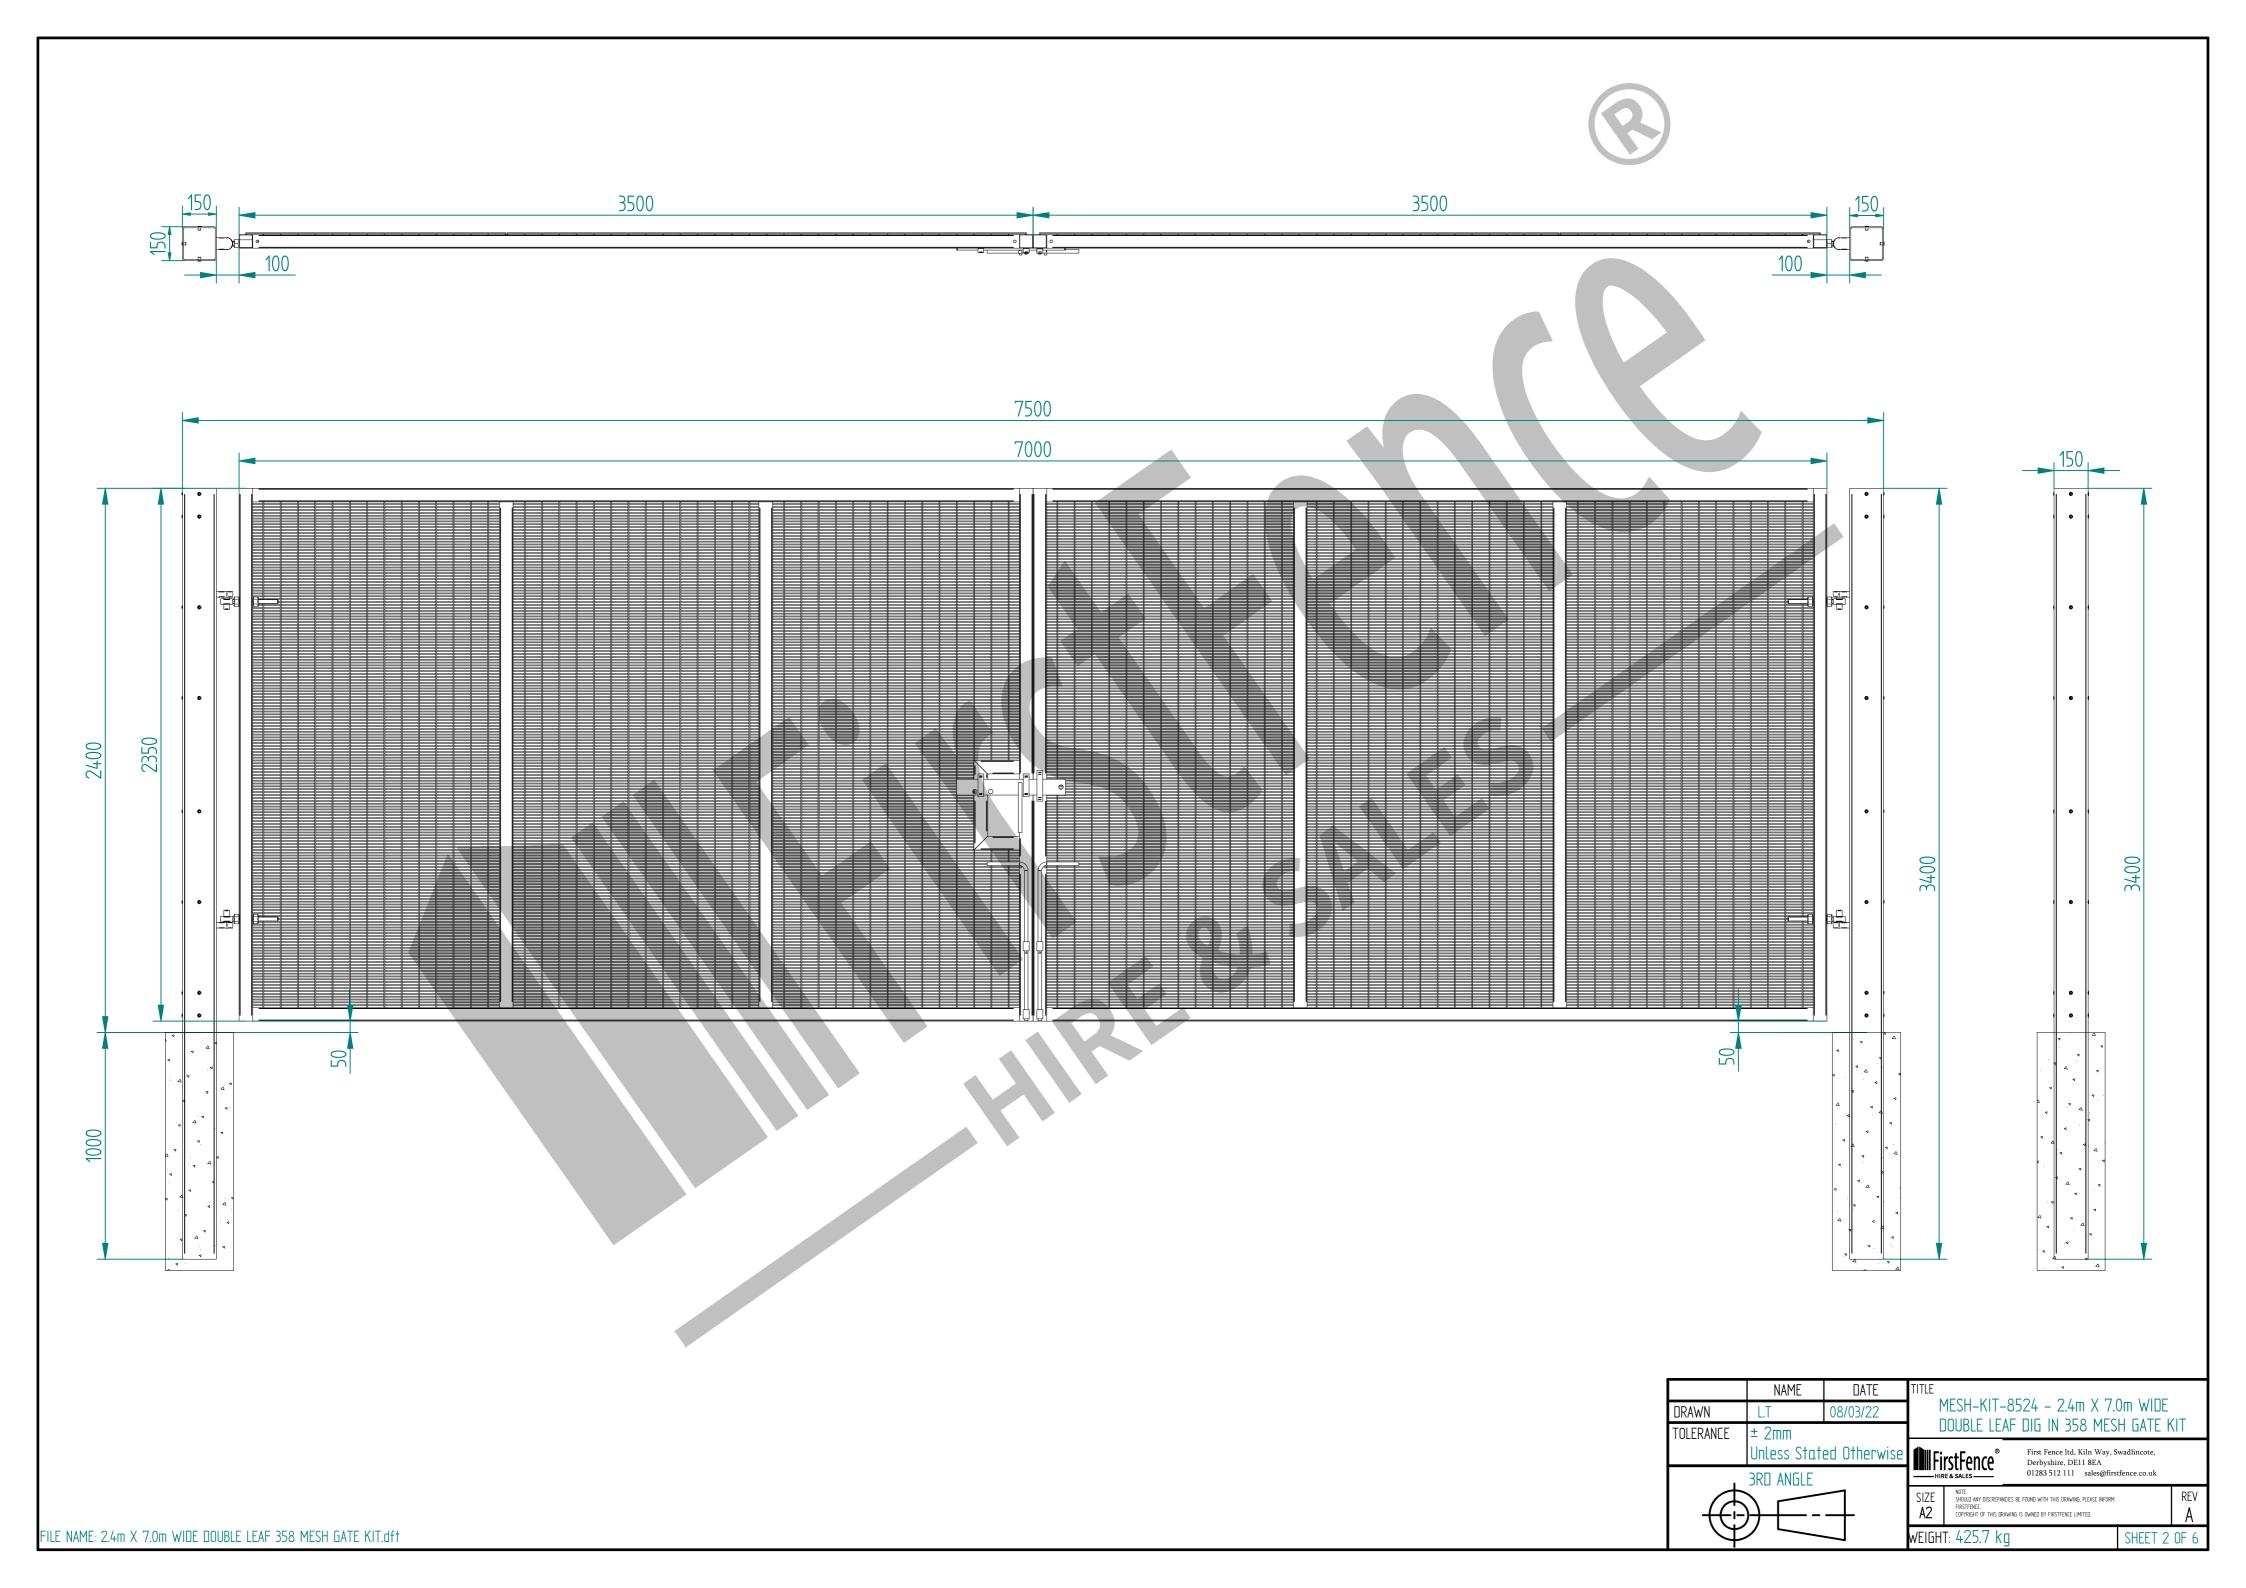

## 2.4m X 7.0m WIDE DOUBLE LEAF BOLT DOWN 358 MESH GATE KIT

RIGHT HAND HUNG (From Outside Looking In)

| Item | Component Name                                                               | Quantity |
|------|------------------------------------------------------------------------------|----------|
| Α    | MESH-SLI-4862 - 358 MESH GATE SLIDER 2.4m X 3.5m WIDE                        | 1        |
| В    | MESH-CAT-4862 - 358 MESH GATE CATCH 2.4m X 3.5m WIDE                         | 1        |
| С    | MESH-HIN-2452 - 2.4m HIGH BOLT DOWN MESH HINGE GATE POST 150X150 BOX SECTION | 2        |
| D    | ACCS-GEN-0002 - ADJUSTABLE GATE EYE G 200mm cw 25mm                          | 4        |
| E    | ACCS-GEN-0101 - UNIVERSAL GATE DROP BOLT                                     | 2        |
| F    | ACCS-RIB-0003 - 60x60 BLACK RIBBED INSERTS                                   | 4        |
| G    | ACCS-RIB-0007 - 150x150 BLACK RIBBED INSERTS                                 | 2        |