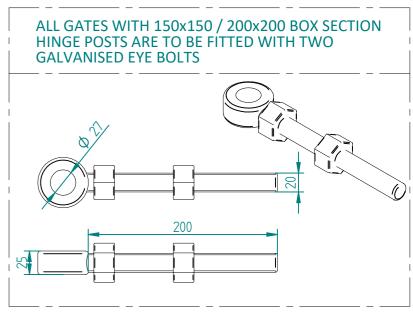

## 2.4m X 7.0m WIDE DOUBLE LEAF BOLT DOWN 358 MESH GATE KIT

RIGHT HAND HUNG (From Outside Looking In)

| Item | Component Name                                                               | Quantity |
|------|------------------------------------------------------------------------------|----------|
| Α    | MESH-SLI-4862 - 358 MESH GATE SLIDER 2.4m X 3.5m WIDE                        | 1        |
| В    | MESH-CAT-4862 - 358 MESH GATE CATCH 2.4m X 3.5m WIDE                         | 1        |
| С    | MESH-HIN-2452 - 2.4m HIGH BOLT DOWN MESH HINGE GATE POST 150X150 BOX SECTION | 2        |
| D    | ACCS-GEN-0002 - ADJUSTABLE GATE EYE G 200mm cw 25mm                          | 4        |
| E    | ACCS-GEN-0101 - UNIVERSAL GATE DROP BOLT                                     | 2        |
| F    | ACCS-RIB-0003 - 60x60 BLACK RIBBED INSERTS                                   | 4        |
| G    | ACCS-RIB-0007 - 150x150 BLACK RIBBED INSERTS                                 | 2        |