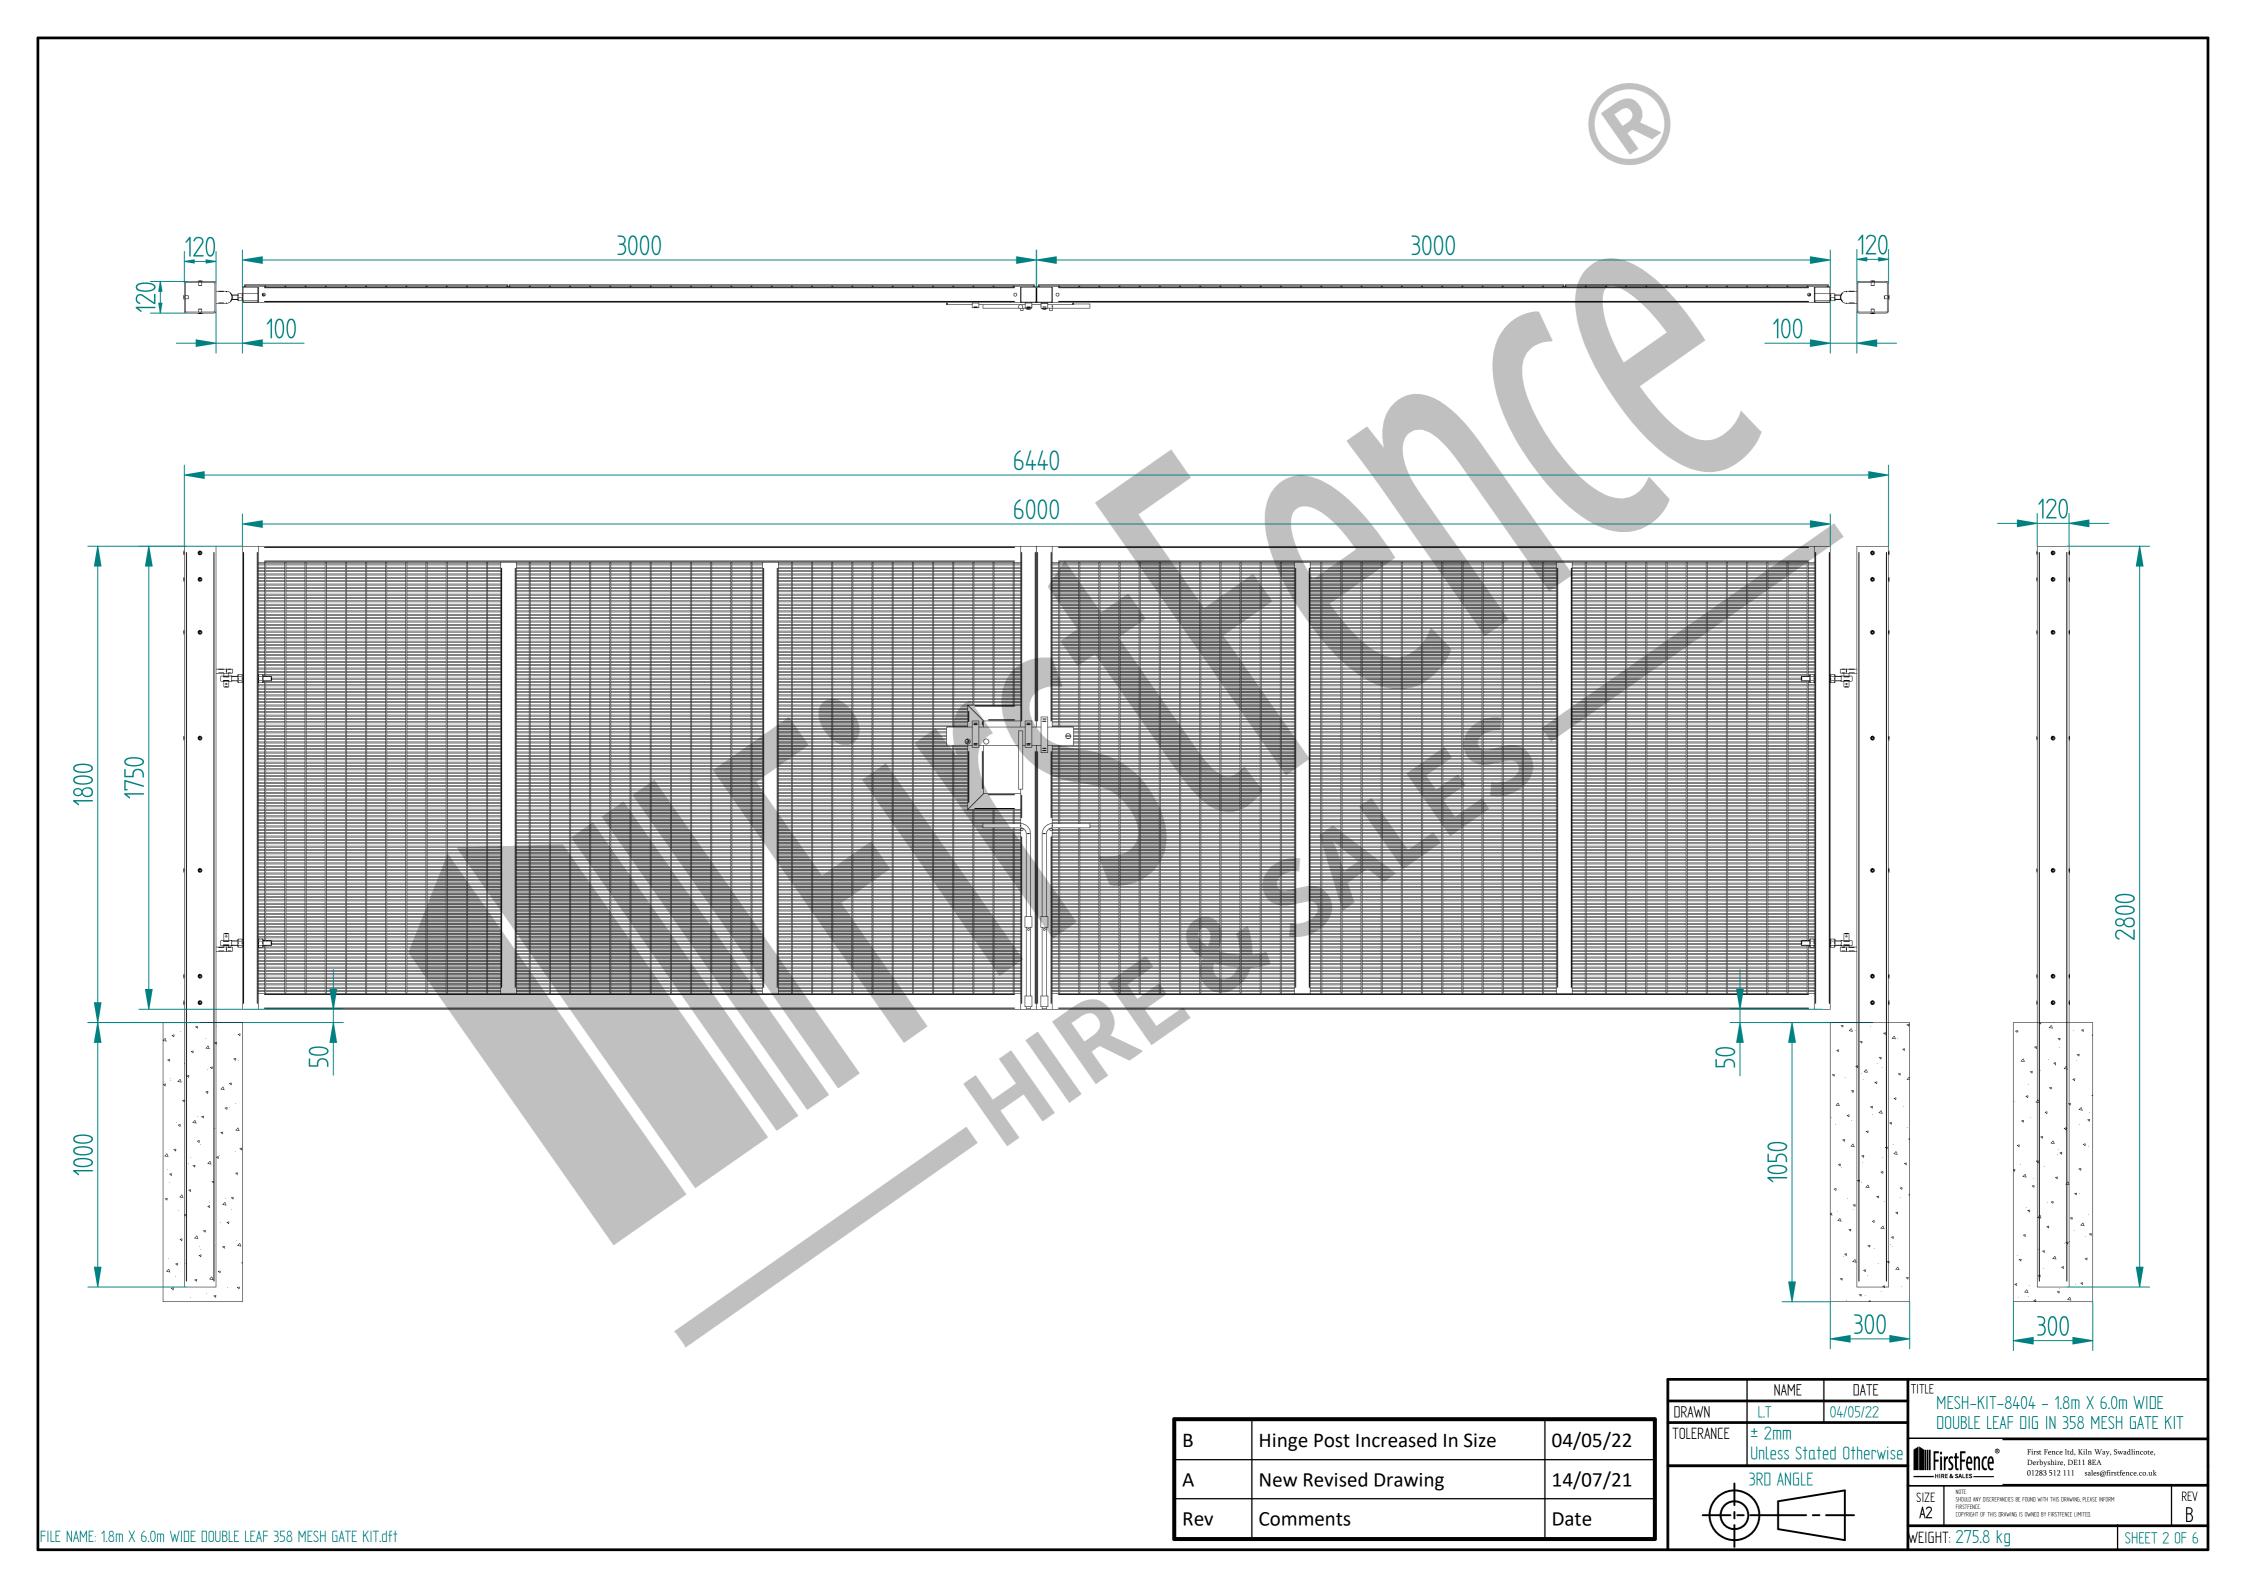

## 1.8m X 6.0m WIDE DOUBLE LEAF DIG IN 358 MESH GATE KIT

| Item | Component Name                                                               | Quantity |
|------|------------------------------------------------------------------------------|----------|
| A    | MESH-SLI-3652 - 358 MESH GATE SLIDER 1.8m X<br>3.0m WIDE                     | 1        |
| В    | MESH-CAT-3652 - 358 MESH GATE CATCH 1.8m X<br>3.0m WIDE                      | 1        |
| С    | MESH-HIN-1836 - 1.8m HIGH DIG IN MESH HINGE<br>GATE POST 120X120 BOX SECTION | 2        |
|      | ACCS-GEN-0001 - ADJUSTABLE GATE EYE BZP<br>130-150mm CW 20                   | 4        |
| Е    | ACCS-GEN-0101 - UNIVERSAL GATE DROP BOLT                                     | 2        |
| F    | ACCS-RIB-0003 - 60x60 BLACK RIBBED INSERTS                                   | 4        |
| G    | ACCS-RIB-0020 - 120x120 BLACK RIBBED INSERT                                  | 2        |

MESH-KIT-8404 - 1.8m X 6.0m WIDE DOUBLE LEAF DIG IN 358 MESH GATE KIT

FILE NAME: 1.8m X 6.0m WIDE DOUBLE LEAF 358 MESH GATE KIT.dft