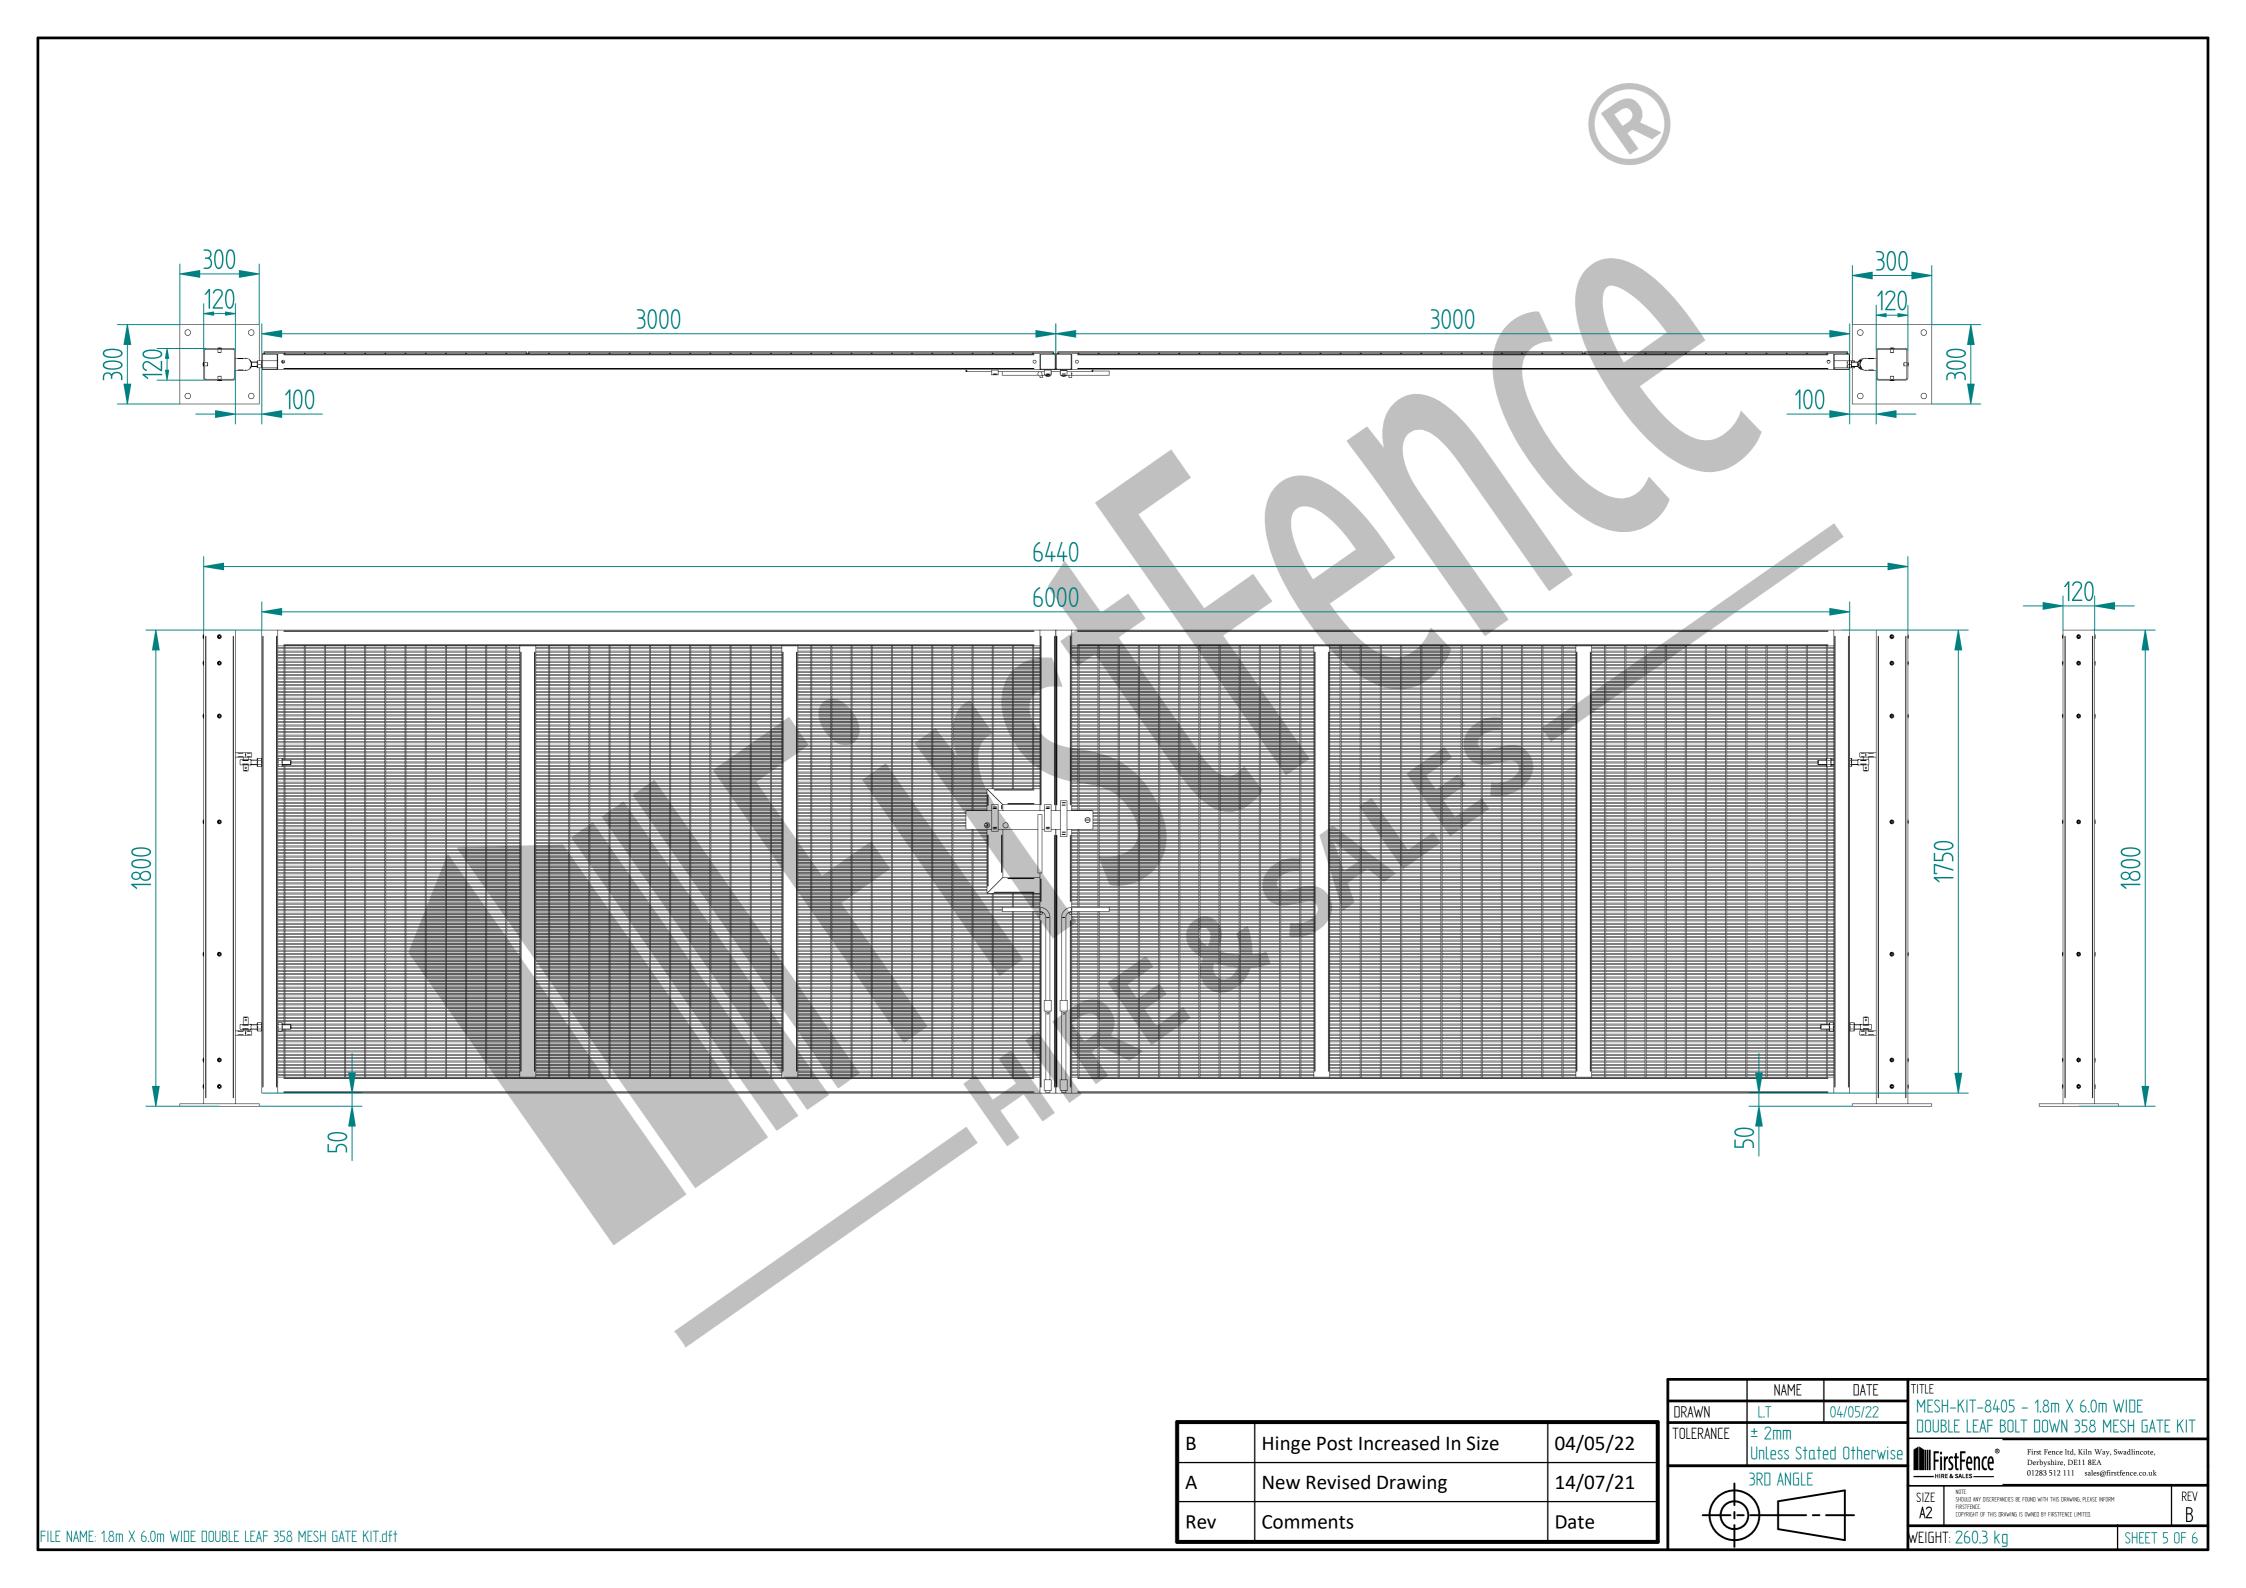

## 1.8m X 6.0m WIDE DOUBLE LEAF BOLT DOWN 358 MESH GATE KIT

RIGHT HAND HUNG

(From Outside Looking In)

Item Component Name Quantity

A MESH-SLI-3652 - 358 MESH GATE SLIDER 1.8m X 3.0m WIDE

B MESH-CAT-3652 - 358 MESH GATE CATCH 1.8m X 3.0m WIDE

C MESH-HIN-1838 - 1.8m HIGH BOLT DOWN MESH HINGE GATE POST 120X120 BOX SECTION

D ACCS-GEN-0001 - ADJUSTABLE GATE EYE BZP 130-150mm CW 20

E ACCS-GEN-0101 - UNIVERSAL GATE DROP BOLT 2

F ACCS-RIB-0003 - 60x60 BLACK RIBBED INSERTS 4

G ACCS-RIB-0020 - 120x120 BLACK RIBBED INSERT 2

| В   | Hinge Post Increased In Size | 04/05/22 |
|-----|------------------------------|----------|
| Α   | New Revised Drawing          | 14/07/21 |
| Rev | Comments                     | Date     |

TITLE

MESH-KIT-8405 - 1.8m X 6.0m WIDE

DOUBLE LEAF BOLT DOWN 358 MESH GATE KIT