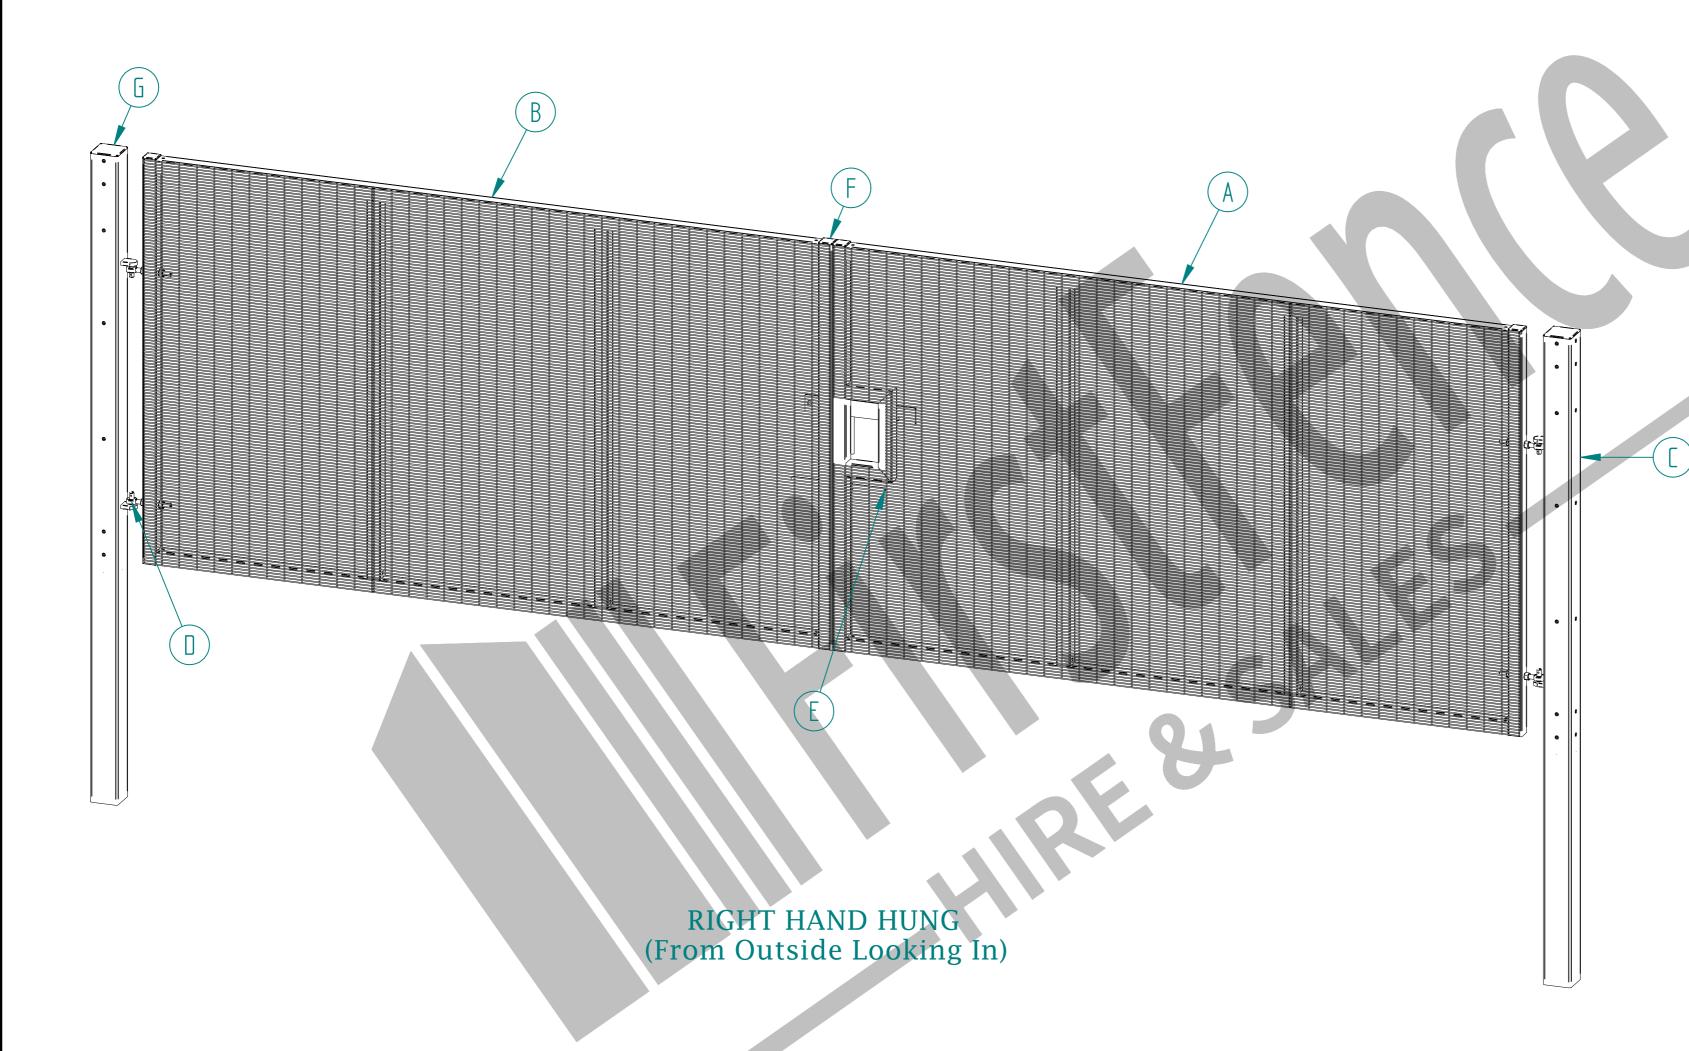

## 1.8m X 6.0m WIDE DOUBLE LEAF DIG IN 358 MESH GATE KIT

| Item | Component Name                                                               | Quantity |
|------|------------------------------------------------------------------------------|----------|
| A    | MESH-SLI-3652 - 358 MESH GATE SLIDER 1.8m X<br>3.0m WIDE                     | 1        |
| В    | MESH-CAT-3652 - 358 MESH GATE CATCH 1.8m X<br>3.0m WIDE                      | 1        |
| С    | MESH-HIN-1836 - 1.8m HIGH DIG IN MESH HINGE<br>GATE POST 120X120 BOX SECTION | 2        |
|      | ACCS-GEN-0001 - ADJUSTABLE GATE EYE BZP<br>130-150mm CW 20                   | 4        |
| Е    | ACCS-GEN-0101 - UNIVERSAL GATE DROP BOLT                                     | 2        |
| F    | ACCS-RIB-0003 - 60x60 BLACK RIBBED INSERTS                                   | 4        |
| G    | ACCS-RIB-0020 - 120x120 BLACK RIBBED INSERT                                  | 2        |

## 1.8m X 6.0m WIDE DOUBLE LEAF BOLT DOWN 358 MESH GATE KIT

RIGHT HAND HUNG

(From Outside Looking In)

Item Component Name Quantity

A MESH-SLI-3652 - 358 MESH GATE SLIDER 1.8m X 3.0m WIDE

B MESH-CAT-3652 - 358 MESH GATE CATCH 1.8m X 3.0m WIDE

C MESH-HIN-1838 - 1.8m HIGH BOLT DOWN MESH HINGE GATE POST 120X120 BOX SECTION

D ACCS-GEN-0001 - ADJUSTABLE GATE EYE BZP 130-150mm CW 20

E ACCS-GEN-0101 - UNIVERSAL GATE DROP BOLT 2

F ACCS-RIB-0003 - 60x60 BLACK RIBBED INSERTS 4

G ACCS-RIB-0020 - 120x120 BLACK RIBBED INSERT 2

| В   | Hinge Post Increased In Size | 04/05/22 |
|-----|------------------------------|----------|
| Α   | New Revised Drawing          | 14/07/21 |
| Rev | Comments                     | Date     |