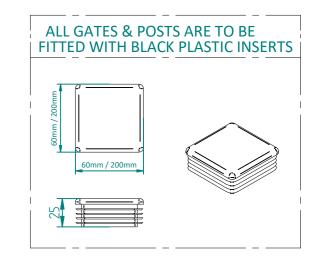

## 1.8m X 6.0m WIDE DOUBLE LEAF DIG IN 358 MESH GATE KIT

| Item | Component Name                                                               | Quantity |
|------|------------------------------------------------------------------------------|----------|
| A    | MESH-SLI-3652 - 358 MESH GATE SLIDER 1.8m X<br>3.0m WIDE                     | 1        |
| В    | MESH-CAT-3652 - 358 MESH GATE CATCH 1.8m X<br>3.0m WIDE                      | 1        |
| С    | MESH-HIN-1836 - 1.8m HIGH DIG IN MESH HINGE<br>GATE POST 120X120 BOX SECTION | 2        |
|      | ACCS-GEN-0001 - ADJUSTABLE GATE EYE BZP<br>130-150mm CW 20                   | 4        |
| Е    | ACCS-GEN-0101 - UNIVERSAL GATE DROP BOLT                                     | 2        |
| F    | ACCS-RIB-0003 - 60x60 BLACK RIBBED INSERTS                                   | 4        |
| G    | ACCS-RIB-0020 - 120x120 BLACK RIBBED INSERT                                  | 2        |

C MESH-HIN-1838 - 1.8m HIGH BOLT DOWN MESH HINGE GATE POST 120X120 BOX SECTION

D ACCS-GEN-0001 - ADJUSTABLE GATE EYE BZP 130-150mm CW 20

E ACCS-GEN-0101 - UNIVERSAL GATE DROP BOLT 2

F ACCS-RIB-0003 - 60x60 BLACK RIBBED INSERTS 4

G ACCS-RIB-0020 - 120x120 BLACK RIBBED INSERT 2

| В   | Hinge Post Increased In Size | 04/05/22 |
|-----|------------------------------|----------|
| Α   | New Revised Drawing          | 14/07/21 |
| Rev | Comments                     | Date     |