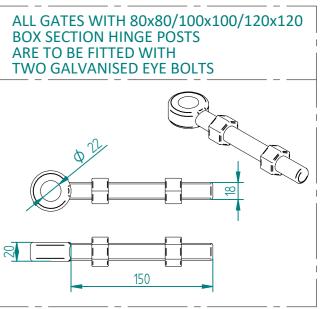

C MESH-HIN-1838 - 1.8m HIGH BOLT DOWN MESH HINGE GATE POST 120X120 BOX SECTION

D ACCS-GEN-0001 - ADJUSTABLE GATE EYE BZP 130-150mm CW 20

E ACCS-GEN-0101 - UNIVERSAL GATE DROP BOLT 2

F ACCS-RIB-0003 - 60x60 BLACK RIBBED INSERTS 4