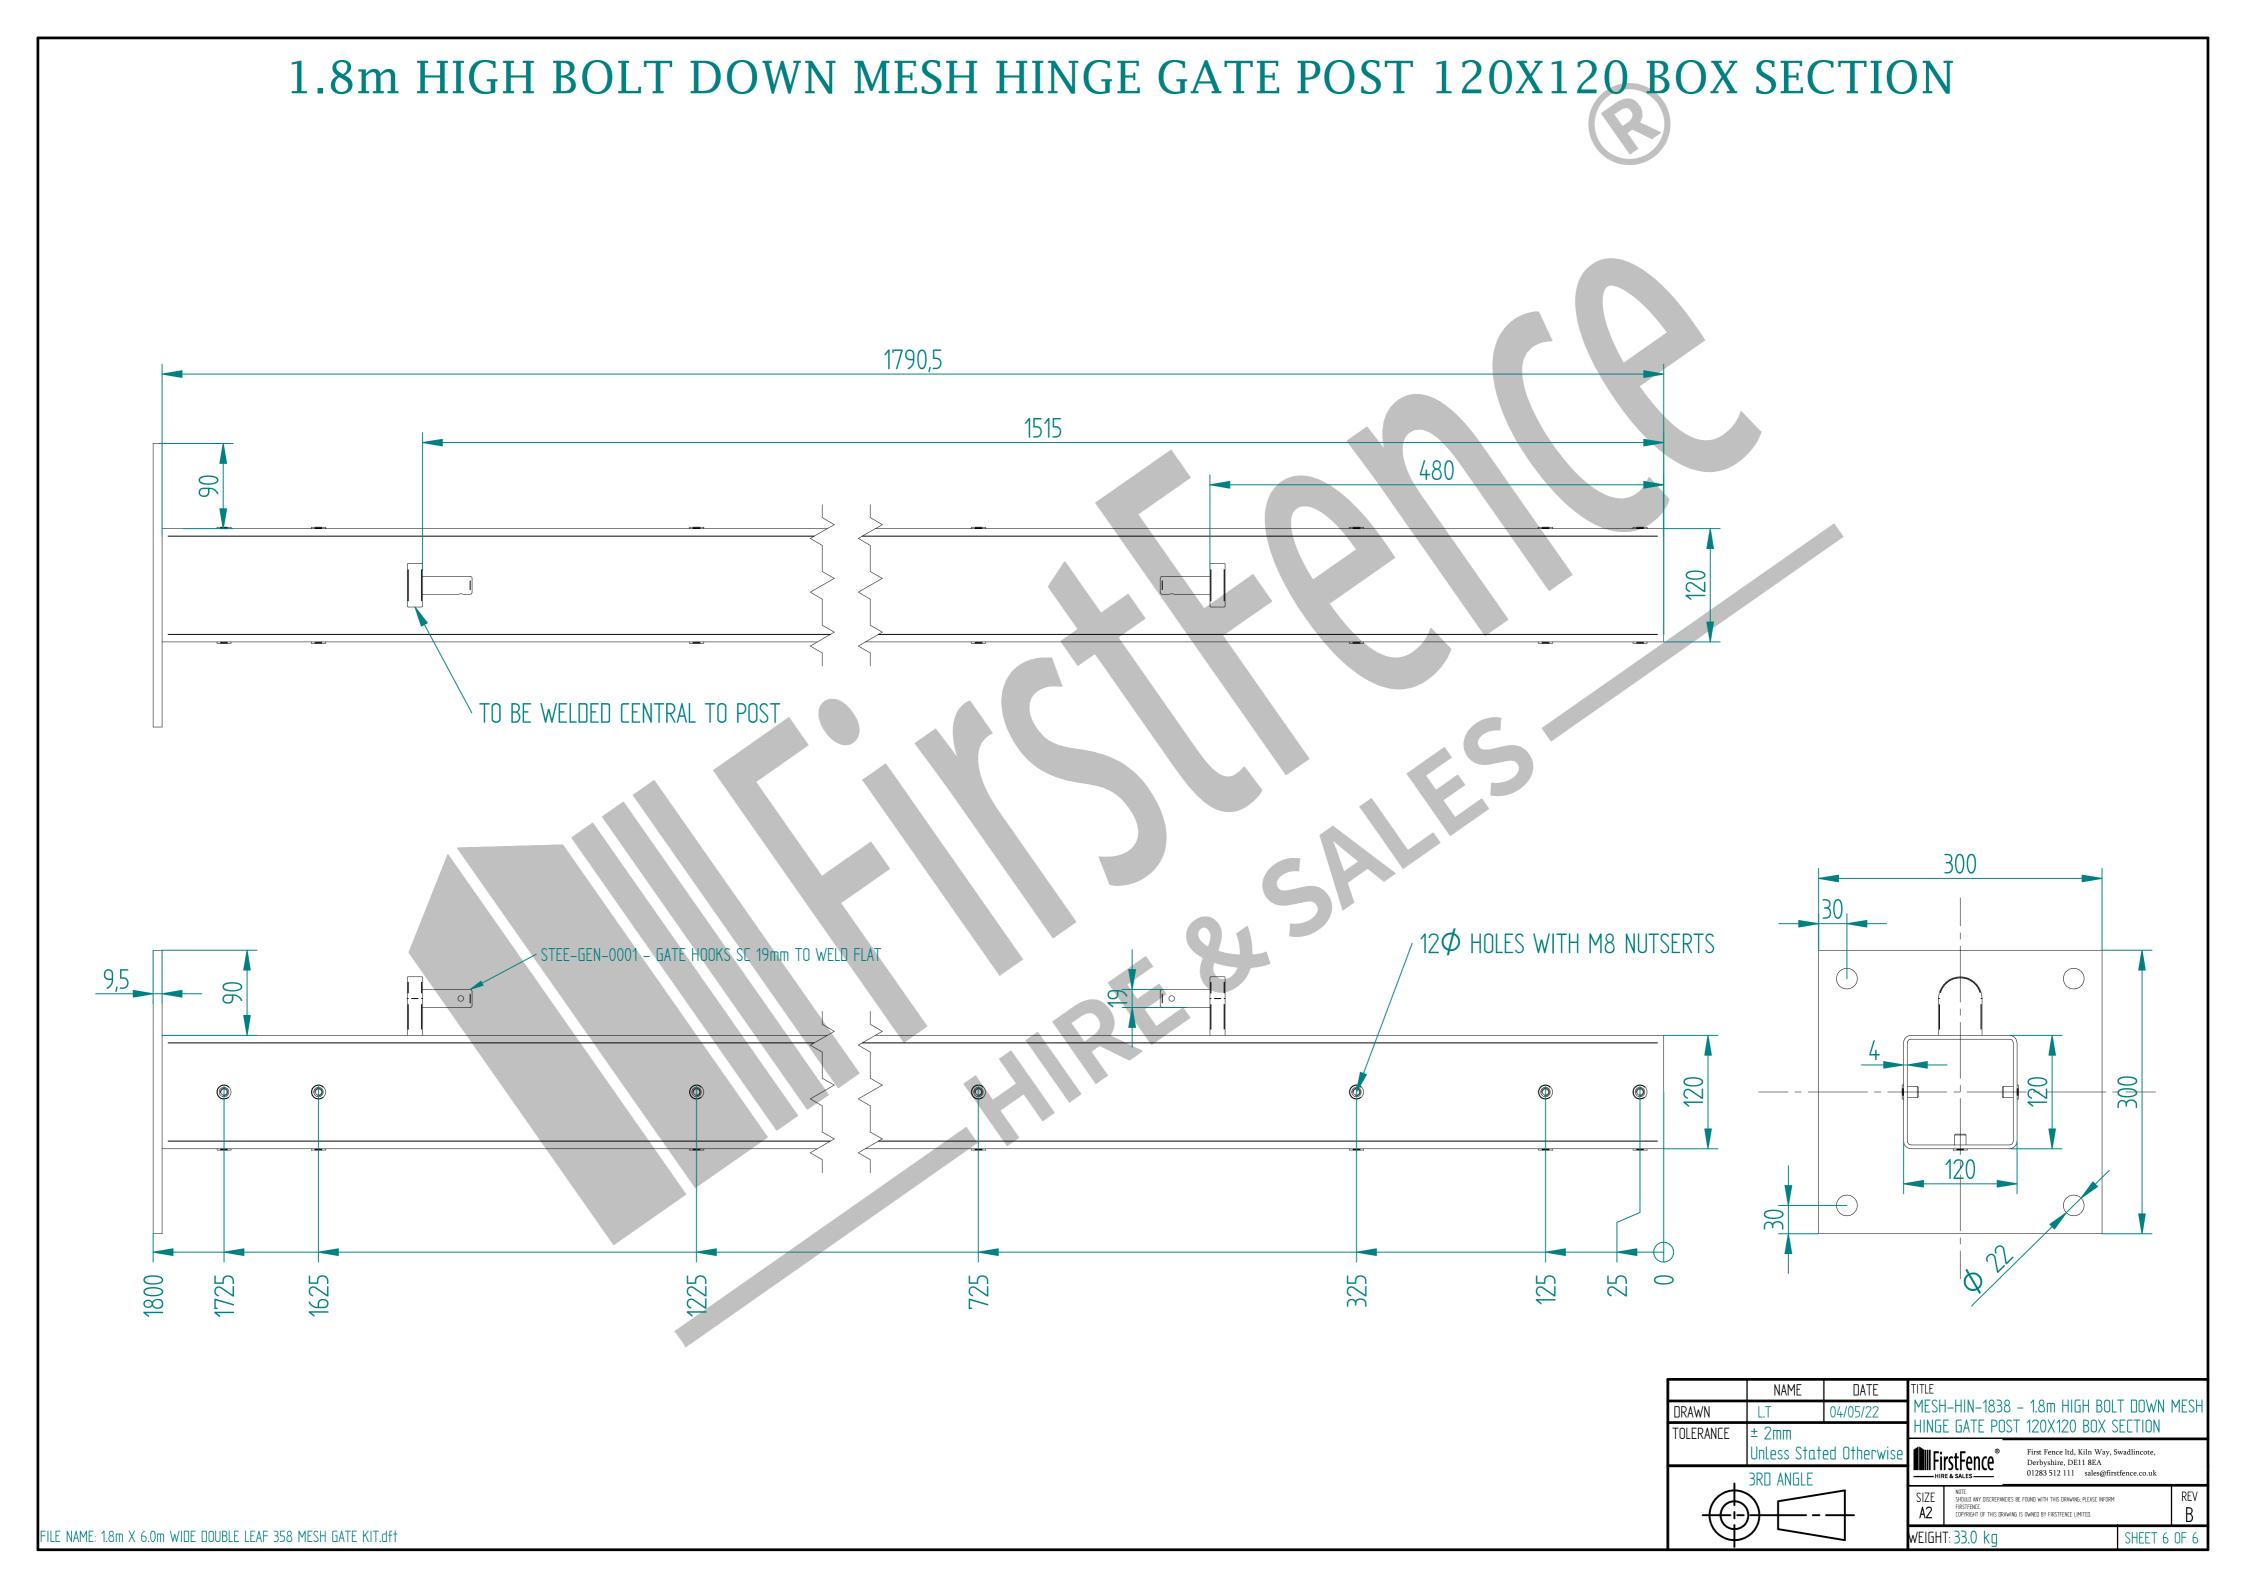

## 1.8m X 6.0m WIDE DOUBLE LEAF BOLT DOWN 358 MESH GATE KIT

RIGHT HAND HUNG

(From Outside Looking In)

Item Component Name Quantity

A MESH-SLI-3652 - 358 MESH GATE SLIDER 1.8m X 3.0m WIDE

B MESH-CAT-3652 - 358 MESH GATE CATCH 1.8m X 3.0m WIDE

C MESH-HIN-1838 - 1.8m HIGH BOLT DOWN MESH HINGE GATE POST 120X120 BOX SECTION

D ACCS-GEN-0001 - ADJUSTABLE GATE EYE BZP 130-150mm CW 20

E ACCS-GEN-0101 - UNIVERSAL GATE DROP BOLT 2

F ACCS-RIB-0003 - 60x60 BLACK RIBBED INSERTS 4

G ACCS-RIB-0020 - 120x120 BLACK RIBBED INSERT 2

| В   | Hinge Post Increased In Size | 04/05/22 |
|-----|------------------------------|----------|
| Α   | New Revised Drawing          | 14/07/21 |
| Rev | Comments                     | Date     |

TITLE

MESH-KIT-8405 - 1.8m X 6.0m WIDE

DOUBLE LEAF BOLT DOWN 358 MESH GATE KIT