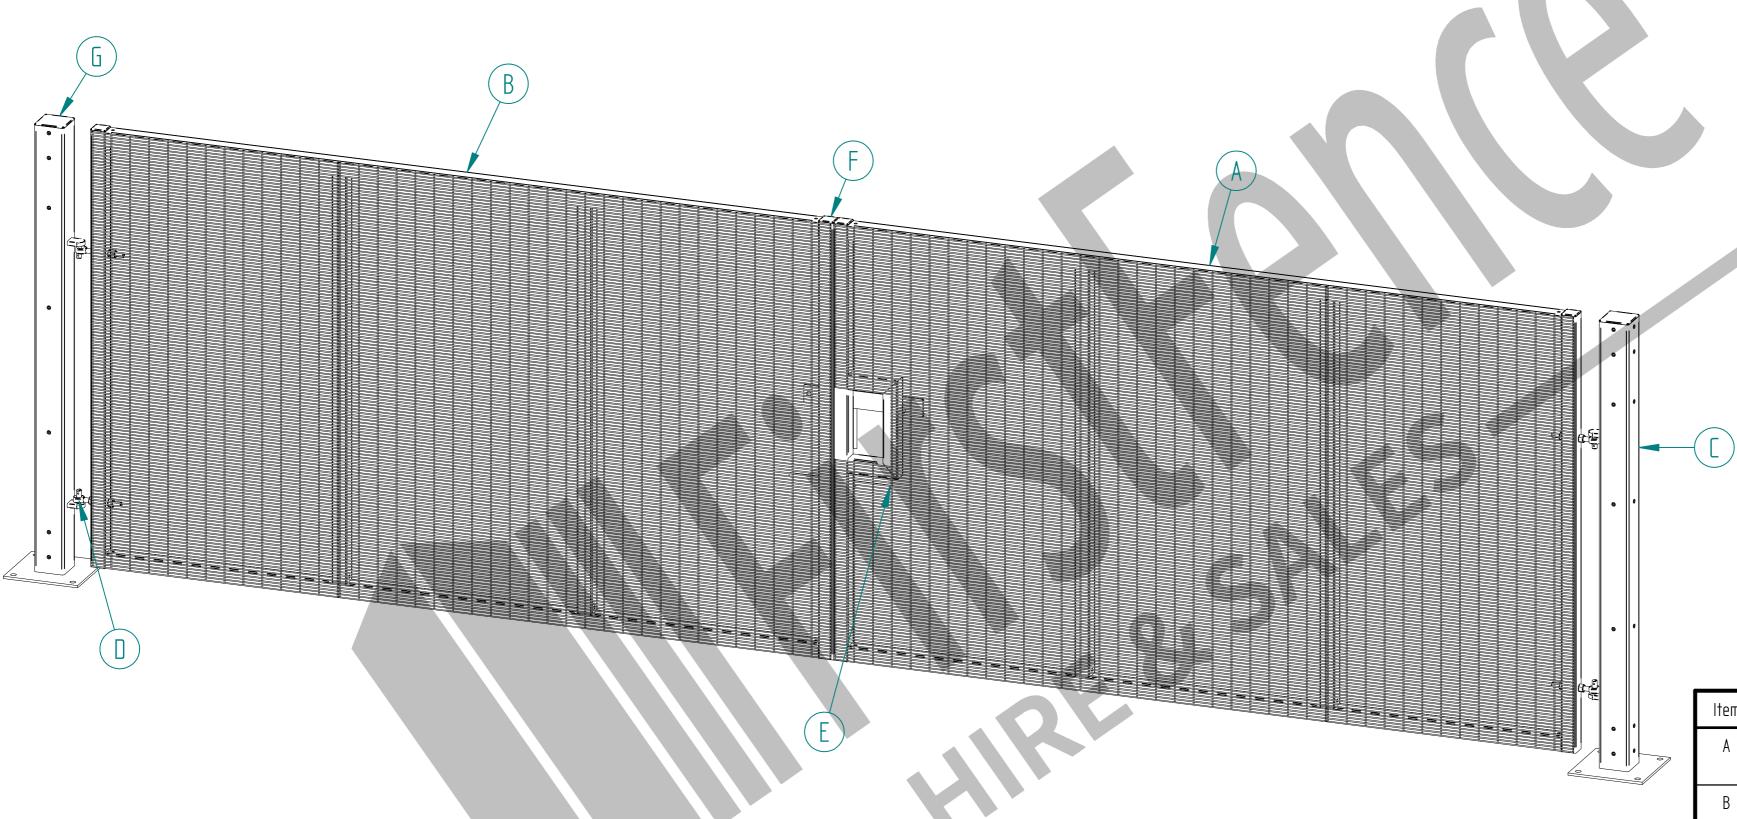

## 1.8m X 6.0m WIDE DOUBLE LEAF DIG IN 358 MESH GATE KIT

| Item | Component Name                                                               | Quantity |
|------|------------------------------------------------------------------------------|----------|
| A    | MESH-SLI-3652 - 358 MESH GATE SLIDER 1.8m X<br>3.0m WIDE                     | 1        |
| В    | MESH-CAT-3652 - 358 MESH GATE CATCH 1.8m X<br>3.0m WIDE                      | 1        |
| С    | MESH-HIN-1836 - 1.8m HIGH DIG IN MESH HINGE<br>GATE POST 120X120 BOX SECTION | 2        |
|      | ACCS-GEN-0001 - ADJUSTABLE GATE EYE BZP<br>130-150mm CW 20                   | 4        |
| Е    | ACCS-GEN-0101 - UNIVERSAL GATE DROP BOLT                                     | 2        |
| F    | ACCS-RIB-0003 - 60x60 BLACK RIBBED INSERTS                                   | 4        |
| G    | ACCS-RIB-0020 - 120x120 BLACK RIBBED INSERT                                  | 2        |

## 1.8m X 6.0m WIDE DOUBLE LEAF BOLT DOWN 358 MESH GATE KIT

RIGHT HAND HUNG

(From Outside Looking In)

Item Component Name Quantity

A MESH-SLI-3652 - 358 MESH GATE SLIDER 1.8m X 3.0m WIDE

B MESH-CAT-3652 - 358 MESH GATE CATCH 1.8m X 3.0m WIDE

C MESH-HIN-1838 - 1.8m HIGH BOLT DOWN MESH HINGE GATE POST 120X120 BOX SECTION

D ACCS-GEN-0001 - ADJUSTABLE GATE EYE BZP 130-150mm CW 20

E ACCS-GEN-0101 - UNIVERSAL GATE DROP BOLT 2

F ACCS-RIB-0003 - 60x60 BLACK RIBBED INSERTS 4

G ACCS-RIB-0020 - 120x120 BLACK RIBBED INSERT 2

| В   | Hinge Post Increased In Size | 04/05/22 |
|-----|------------------------------|----------|
| Α   | New Revised Drawing          | 14/07/21 |
| Rev | Comments                     | Date     |