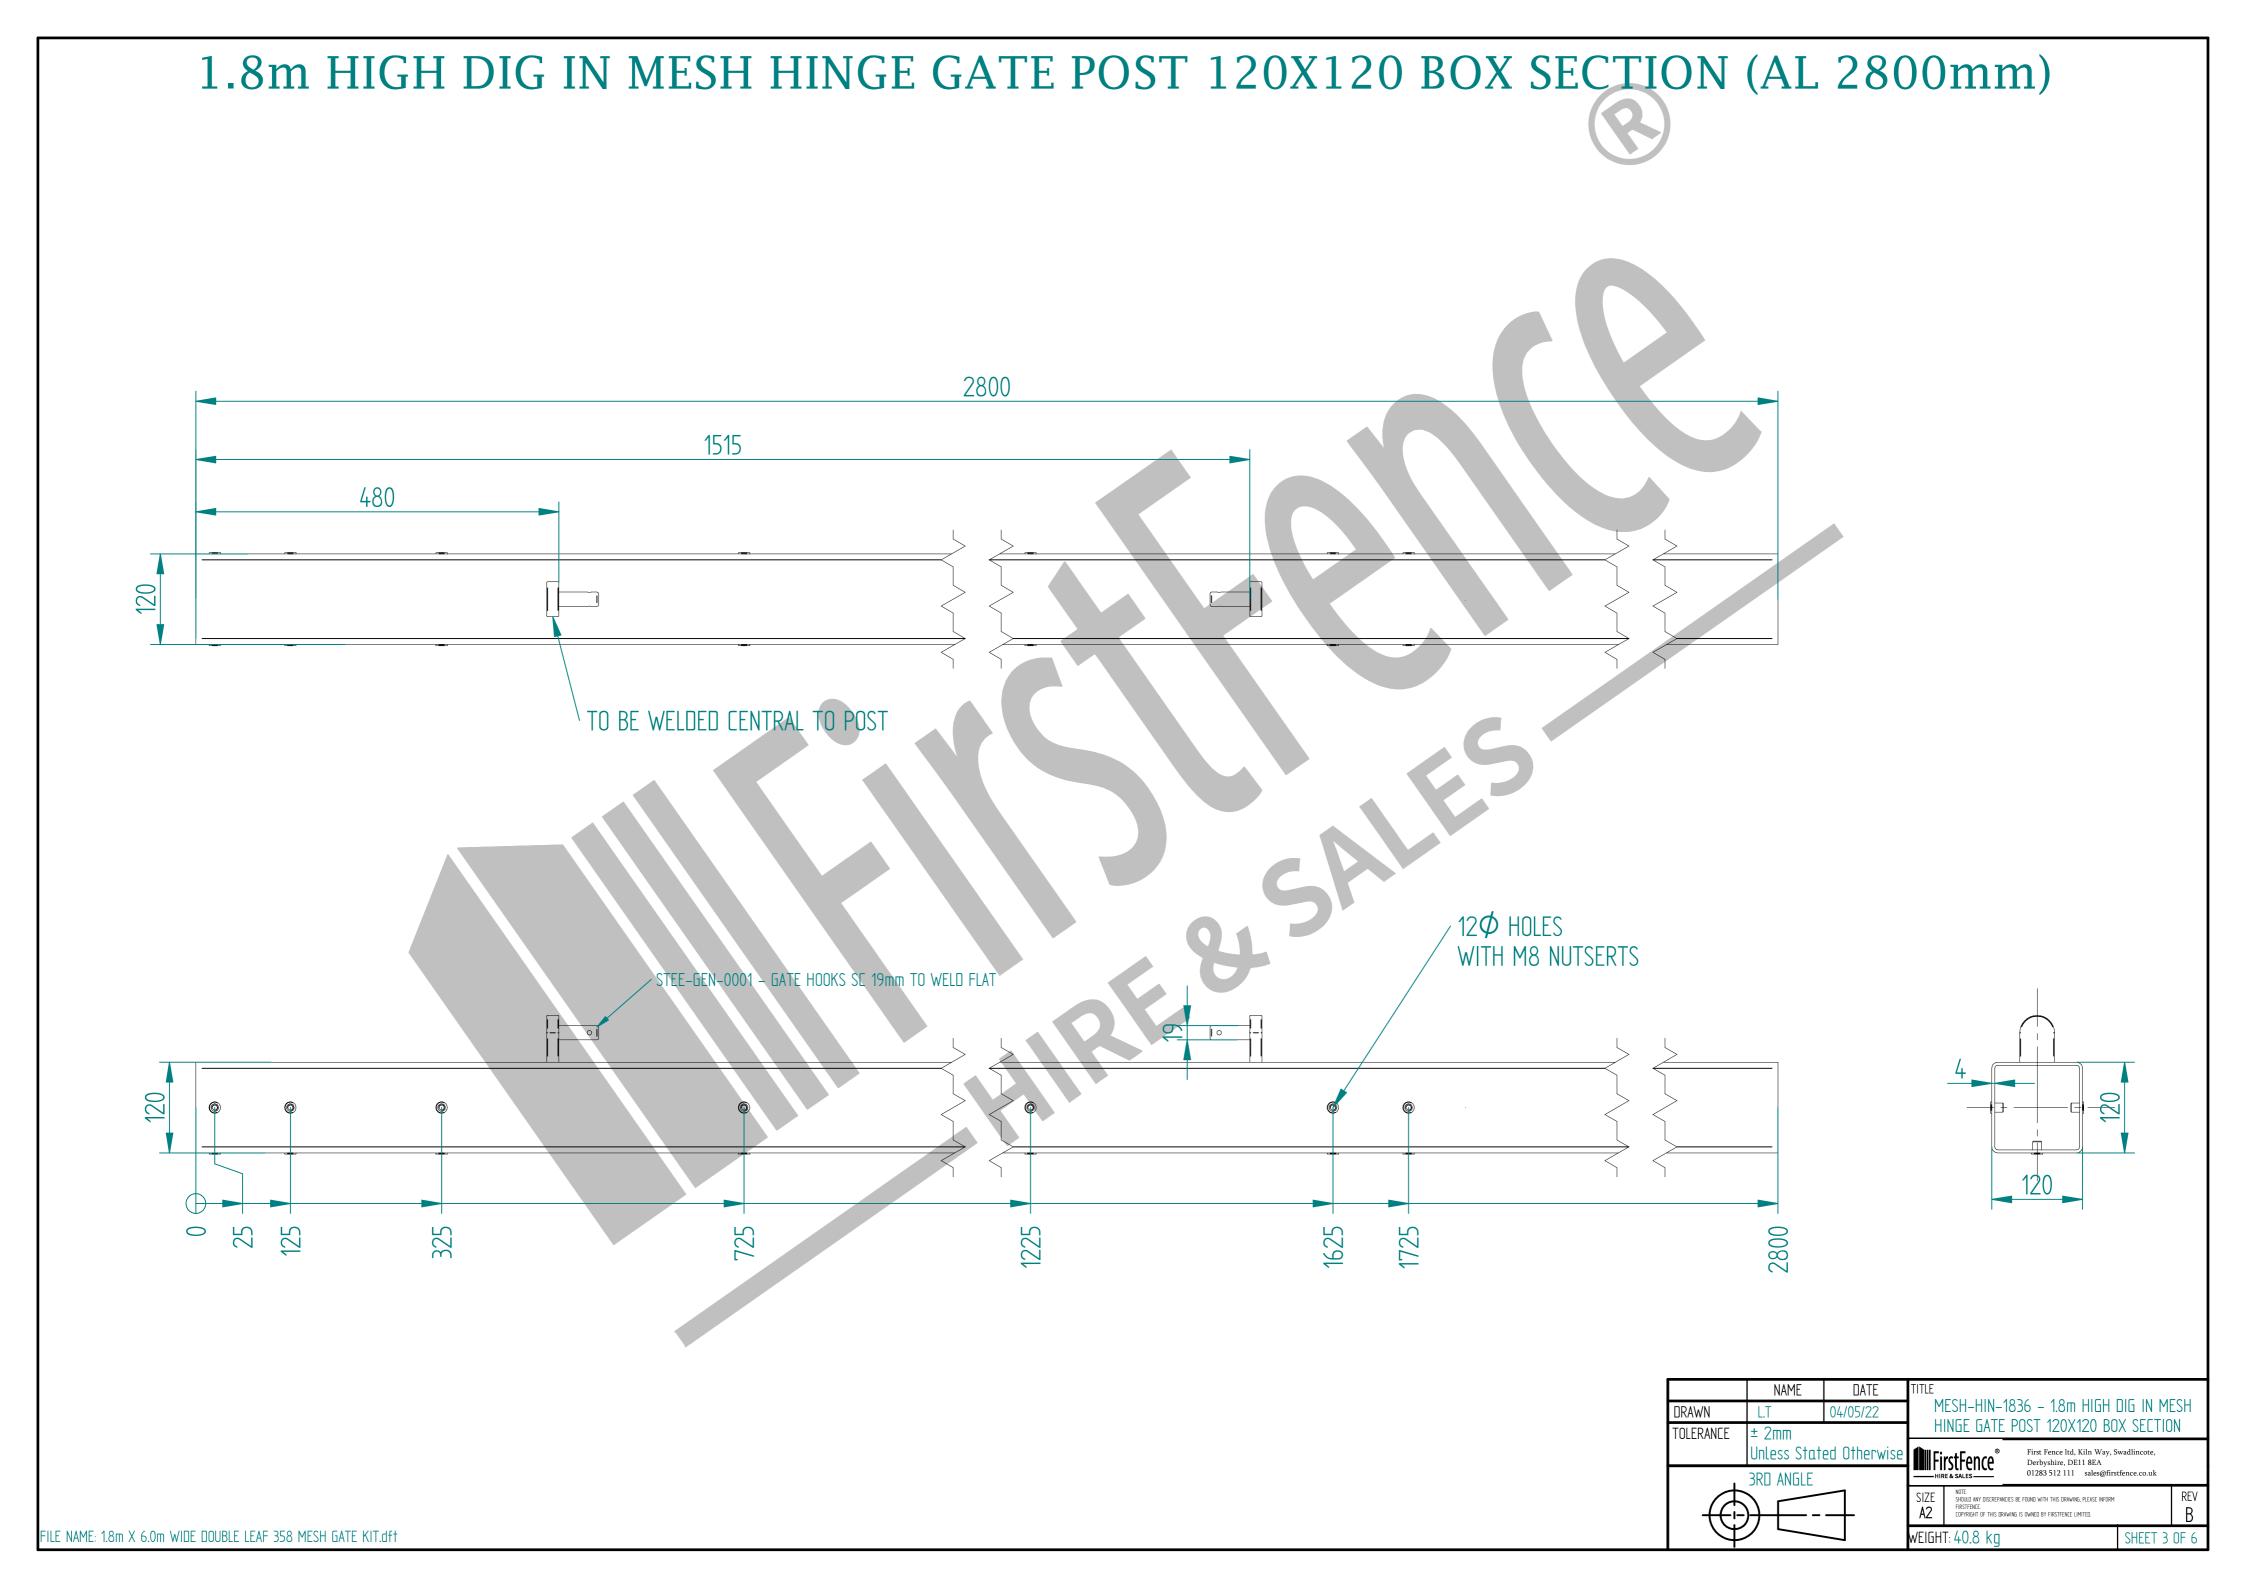

## 1.8m X 6.0m WIDE DOUBLE LEAF DIG IN 358 MESH GATE KIT

| Item | Component Name                                                               | Quantity |
|------|------------------------------------------------------------------------------|----------|
| A    | MESH-SLI-3652 - 358 MESH GATE SLIDER 1.8m X<br>3.0m WIDE                     | 1        |
| В    | MESH-CAT-3652 - 358 MESH GATE CATCH 1.8m X<br>3.0m WIDE                      | 1        |
| С    | MESH-HIN-1836 - 1.8m HIGH DIG IN MESH HINGE<br>GATE POST 120X120 BOX SECTION | 2        |
|      | ACCS-GEN-0001 - ADJUSTABLE GATE EYE BZP<br>130-150mm CW 20                   | 4        |
| Е    | ACCS-GEN-0101 - UNIVERSAL GATE DROP BOLT                                     | 2        |
| F    | ACCS-RIB-0003 - 60x60 BLACK RIBBED INSERTS                                   | 4        |
| G    | ACCS-RIB-0020 - 120x120 BLACK RIBBED INSERT                                  | 2        |