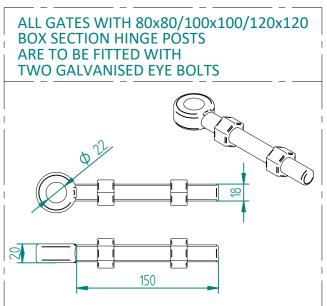

## 1.8m X 6.0m WIDE DOUBLE LEAF DIG IN 358 MESH GATE KIT

| Item | Component Name                                                               | Quantity |
|------|------------------------------------------------------------------------------|----------|
| A    | MESH-SLI-3652 - 358 MESH GATE SLIDER 1.8m X<br>3.0m WIDE                     | 1        |
| В    | MESH-CAT-3652 - 358 MESH GATE CATCH 1.8m X<br>3.0m WIDE                      | 1        |
| С    | MESH-HIN-1836 - 1.8m HIGH DIG IN MESH HINGE<br>GATE POST 120X120 BOX SECTION | 2        |
|      | ACCS-GEN-0001 - ADJUSTABLE GATE EYE BZP<br>130-150mm CW 20                   | 4        |
| Е    | ACCS-GEN-0101 - UNIVERSAL GATE DROP BOLT                                     | 2        |
| F    | ACCS-RIB-0003 - 60x60 BLACK RIBBED INSERTS                                   | 4        |
| G    | ACCS-RIB-0020 - 120x120 BLACK RIBBED INSERT                                  | 2        |