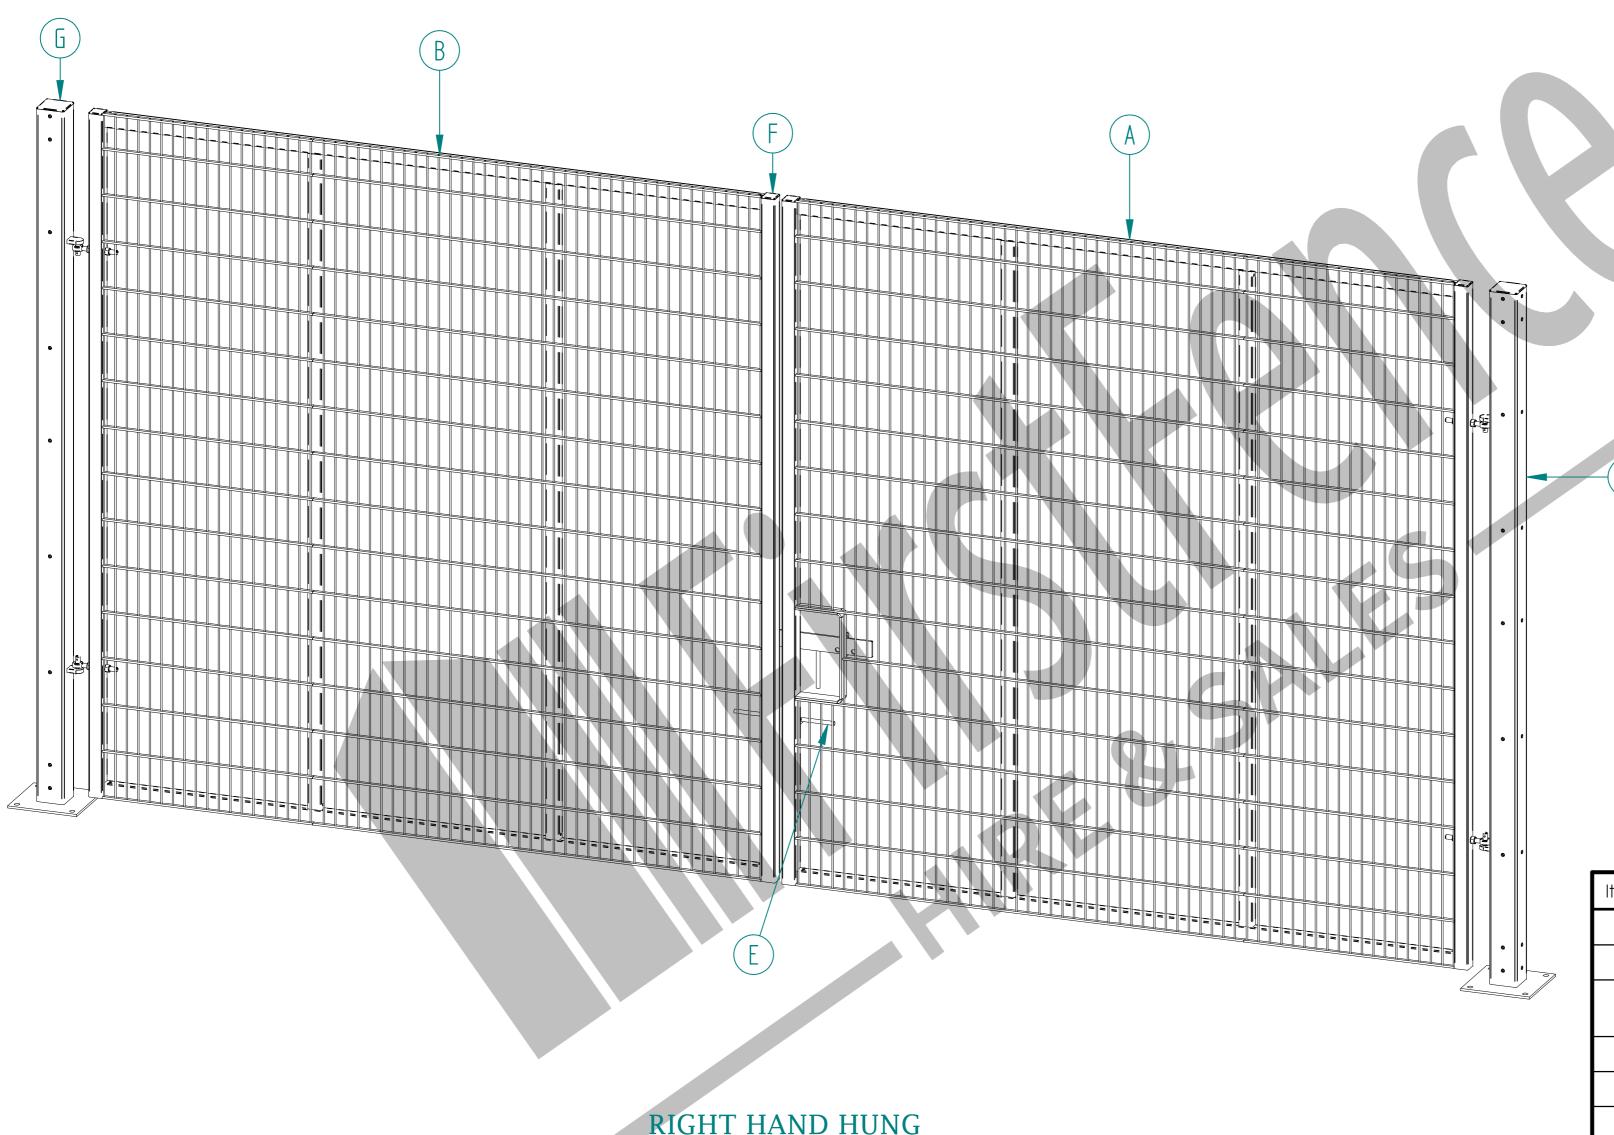

## 3.0m X 6.0m WIDE DOUBLE LEAF BOLT DOWN 868 MESH GATE KIT

ALL GATES WITH 80x80/100x100/120x120 BOX SECTION HINGE POSTS ARE TO BE FITTED WITH TWO GALVANISED EYE BOLTS

POST 120X120 BOX SECTION ACCS-GEN-0001 - ADJUSTABLE GATE EYE BZP 130-150mm CW 20 ACCS-GEN-0101 - UNIVERSAL GATE DROP BOLT ACCS-RIB-0003 - 60x60 BLACK RIBBED INSERTS ACCS-RIB-0020 - 120x120 BLACK RIBBED INSERT

RIGHT HAND HUNG (From Outside Looking In)

| В   | Hinge Post Increased In Size | 04/05/22 |
|-----|------------------------------|----------|
| Α   | New Revised Drawing          | 14/07/21 |
| Rev | Comments                     | Date     |