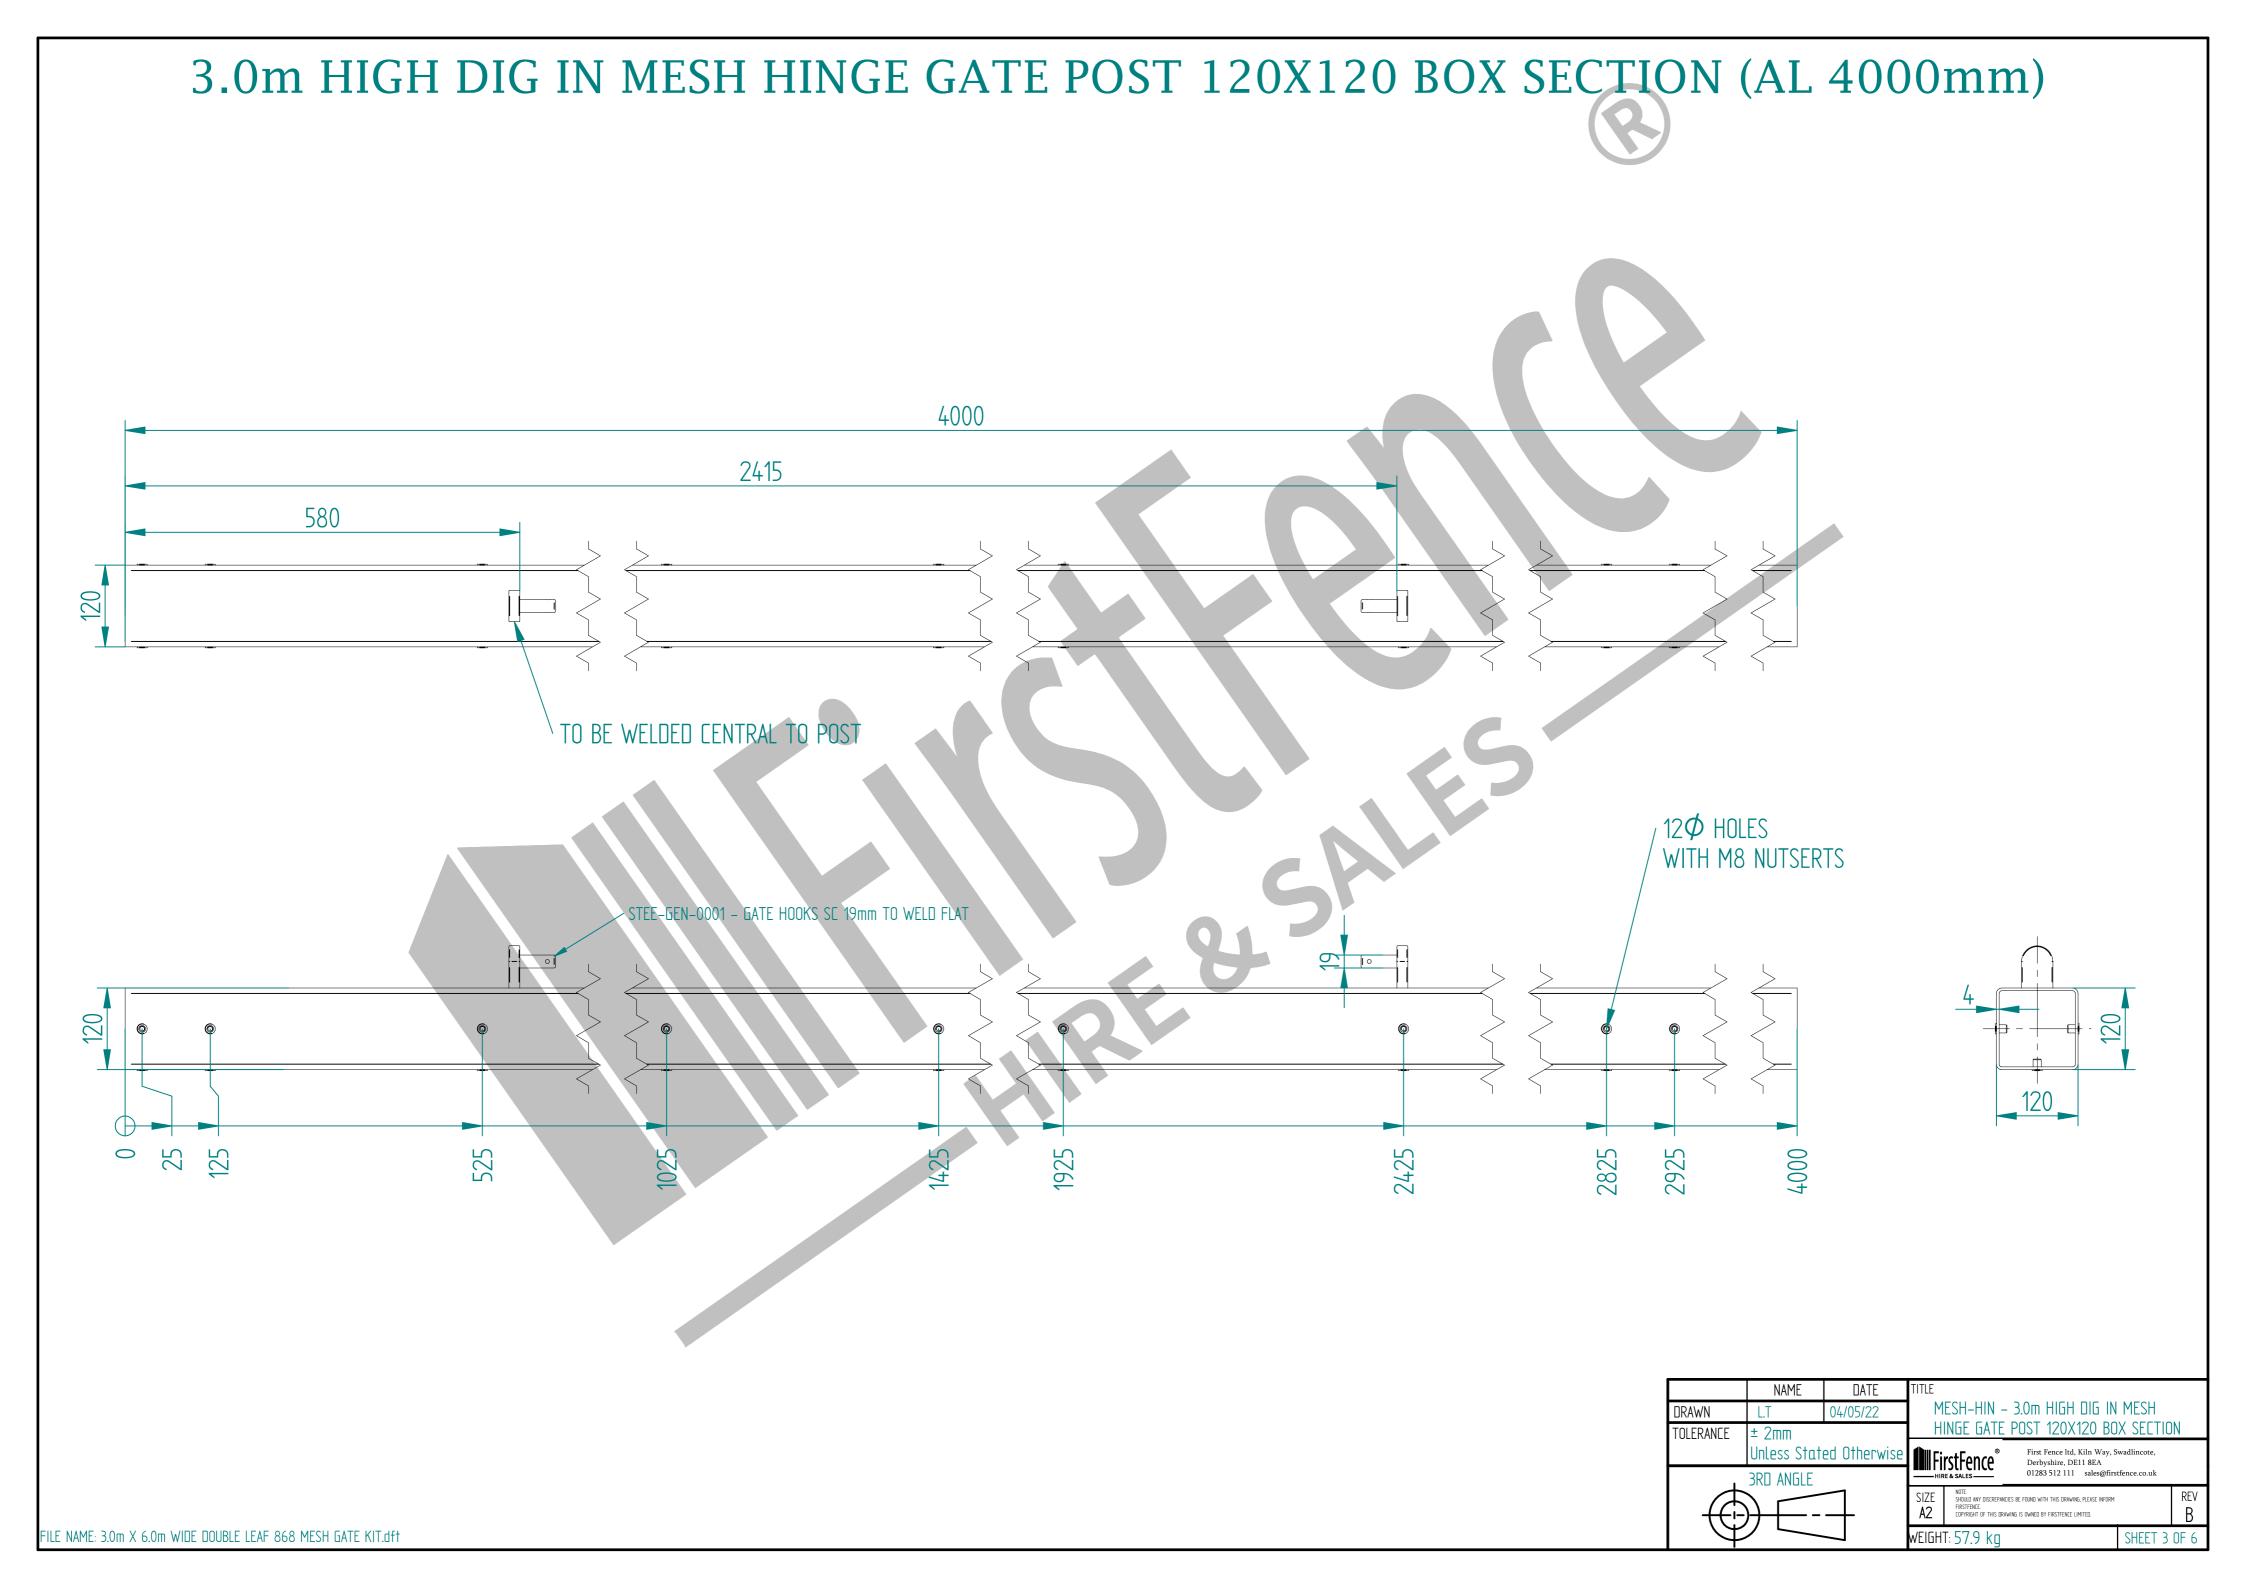

## 3.0m X 6.0m WIDE DOUBLE LEAF BOLT DOWN 868 MESH GATE KIT

ALL GATES WITH 80x80/100x100/120x120 BOX SECTION HINGE POSTS ARE TO BE FITTED WITH TWO GALVANISED EYE BOLTS

POST 120X120 BOX SECTION ACCS-GEN-0001 - ADJUSTABLE GATE EYE BZP 130-150mm CW 20 ACCS-GEN-0101 - UNIVERSAL GATE DROP BOLT ACCS-RIB-0003 - 60x60 BLACK RIBBED INSERTS ACCS-RIB-0020 - 120x120 BLACK RIBBED INSERT