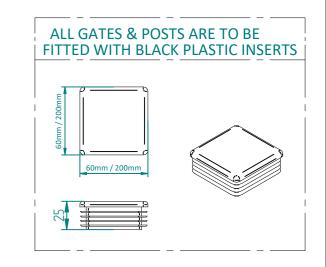

## 3.0m X 6.0m WIDE DOUBLE LEAF BOLT DOWN 868 MESH GATE KIT

ALL GATES WITH 80x80/100x100/120x120 BOX SECTION HINGE POSTS ARE TO BE FITTED WITH TWO GALVANISED EYE BOLTS

POST 120X120 BOX SECTION ACCS-GEN-0001 - ADJUSTABLE GATE EYE BZP 130-150mm CW 20 ACCS-GEN-0101 - UNIVERSAL GATE DROP BOLT ACCS-RIB-0003 - 60x60 BLACK RIBBED INSERTS ACCS-RIB-0020 - 120x120 BLACK RIBBED INSERT