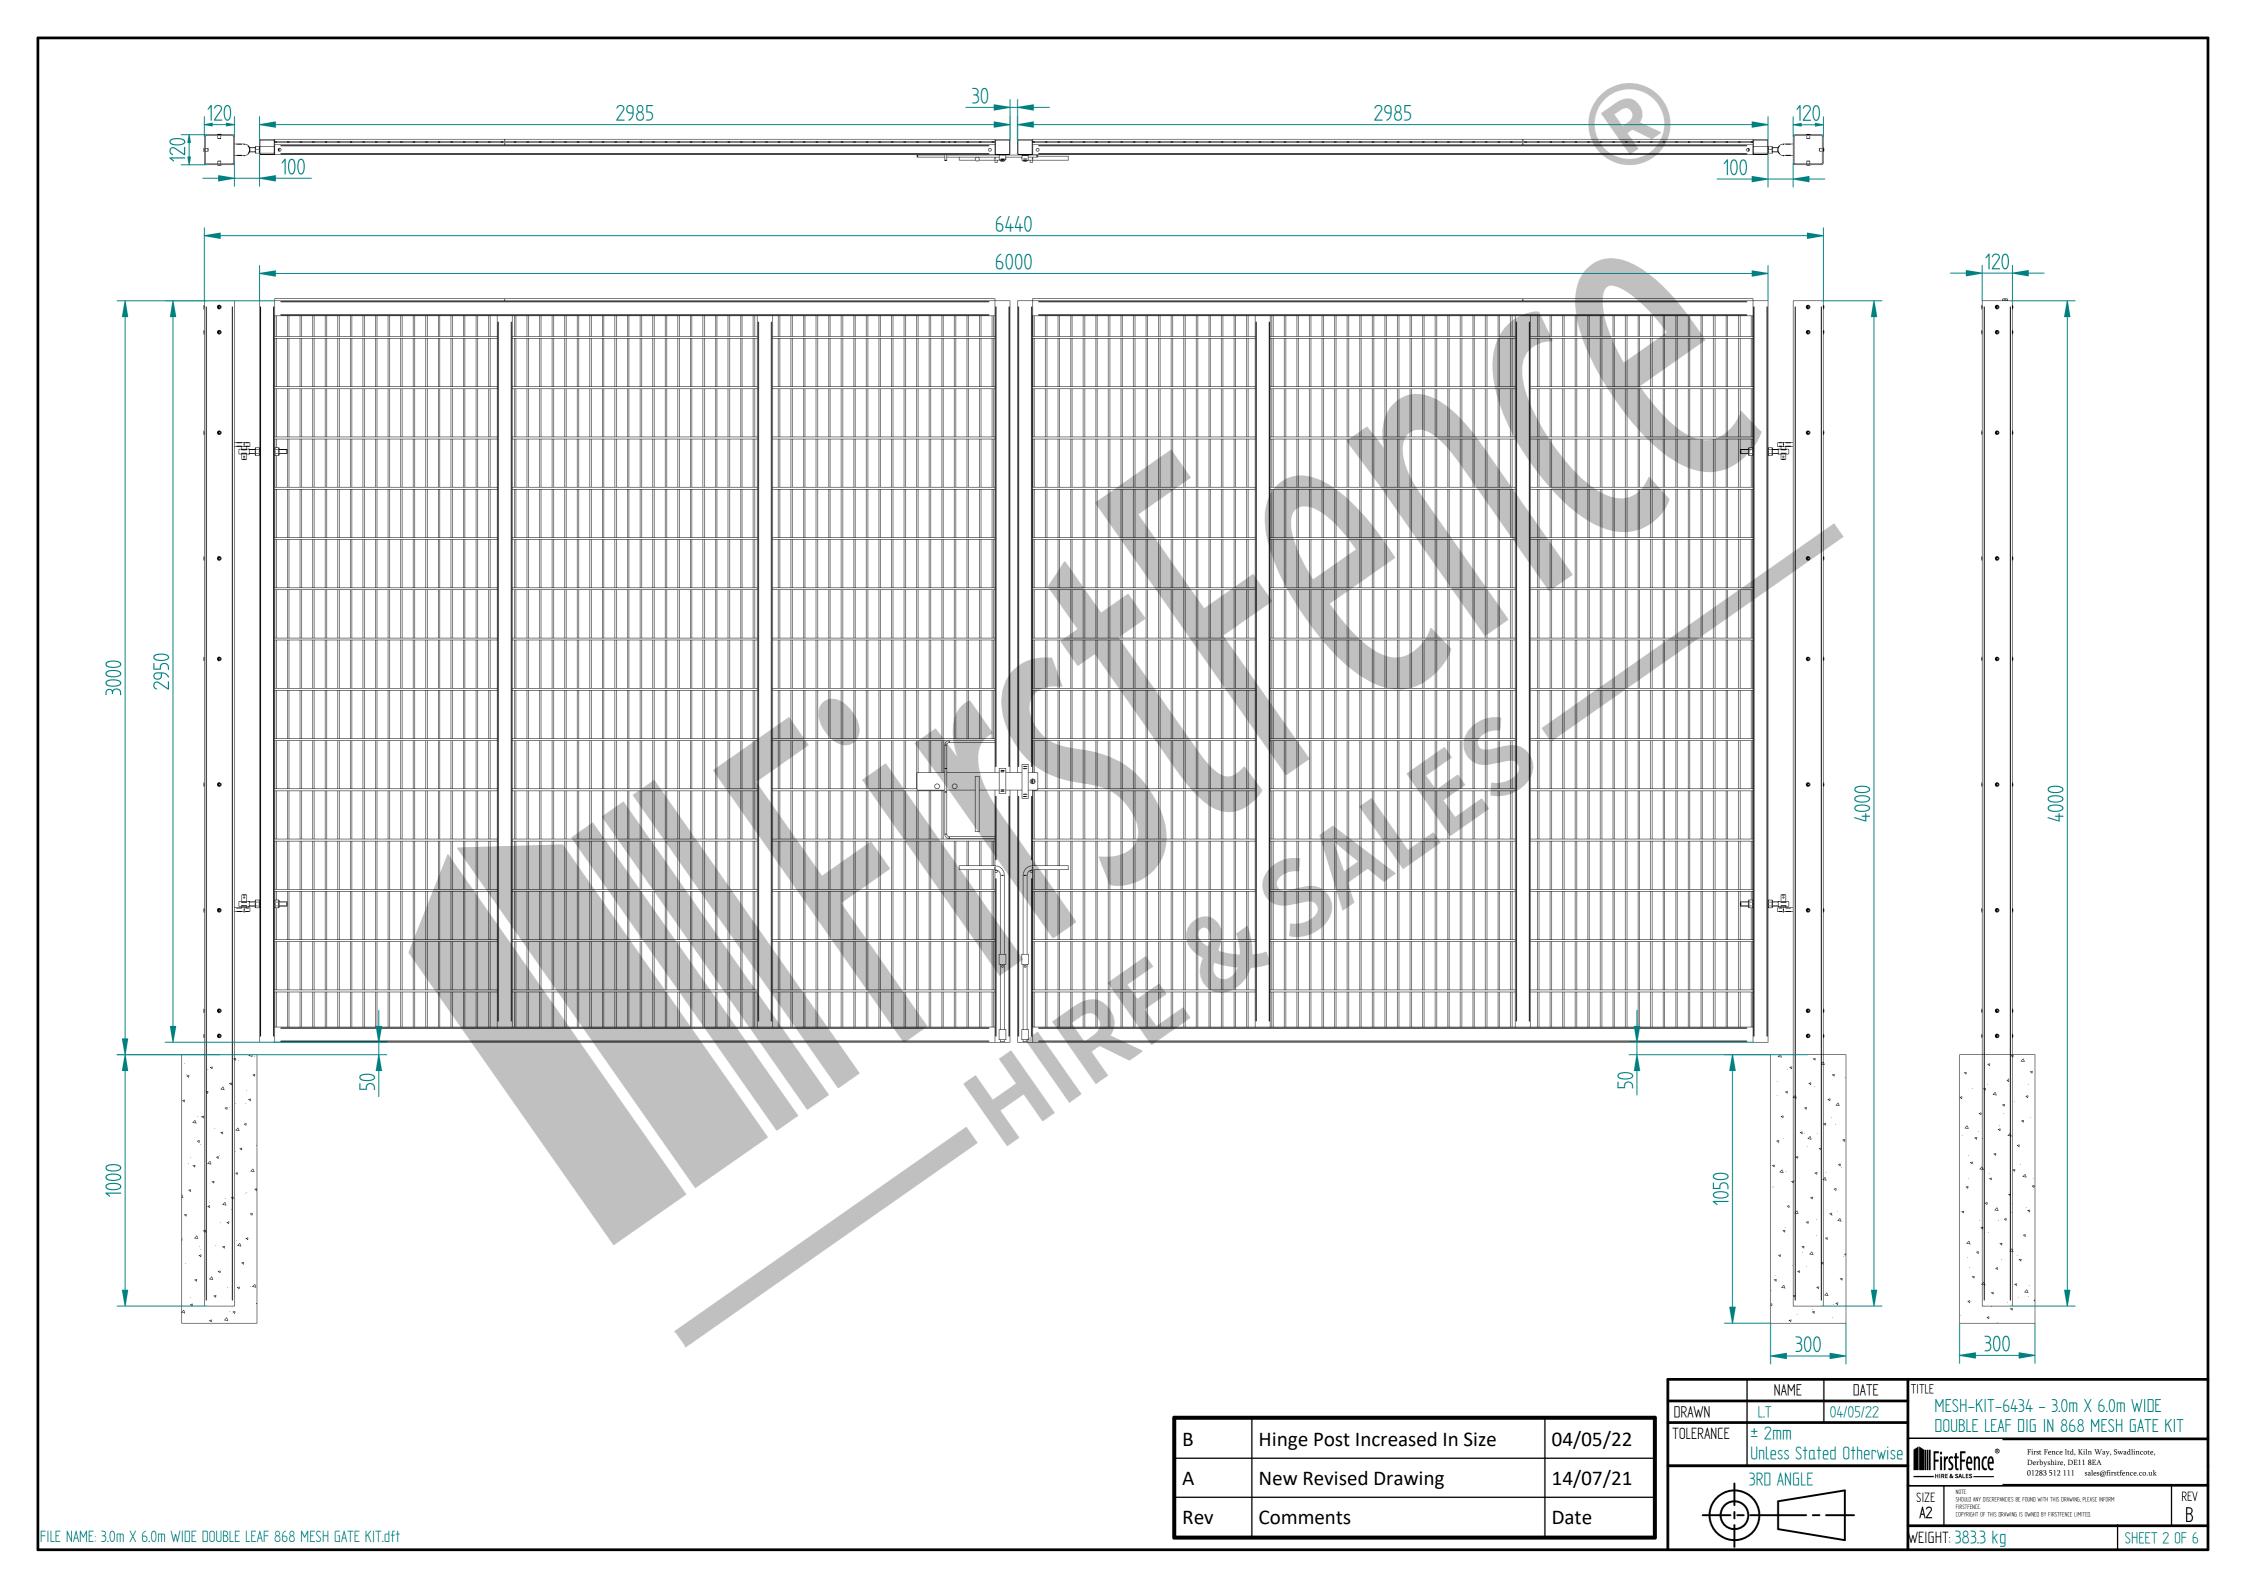

## 3.0m X 6.0m WIDE DOUBLE LEAF BOLT DOWN 868 MESH GATE KIT

ALL GATES WITH 80x80/100x100/120x120 BOX SECTION HINGE POSTS ARE TO BE FITTED WITH TWO GALVANISED EYE BOLTS

POST 120X120 BOX SECTION ACCS-GEN-0001 - ADJUSTABLE GATE EYE BZP 130-150mm CW 20 ACCS-GEN-0101 - UNIVERSAL GATE DROP BOLT ACCS-RIB-0003 - 60x60 BLACK RIBBED INSERTS ACCS-RIB-0020 - 120x120 BLACK RIBBED INSERT

RIGHT HAND HUNG (From Outside Looking In)

| В   | Hinge Post Increased In Size | 04/05/22 |
|-----|------------------------------|----------|
| Α   | New Revised Drawing          | 14/07/21 |
| Rev | Comments                     | Date     |