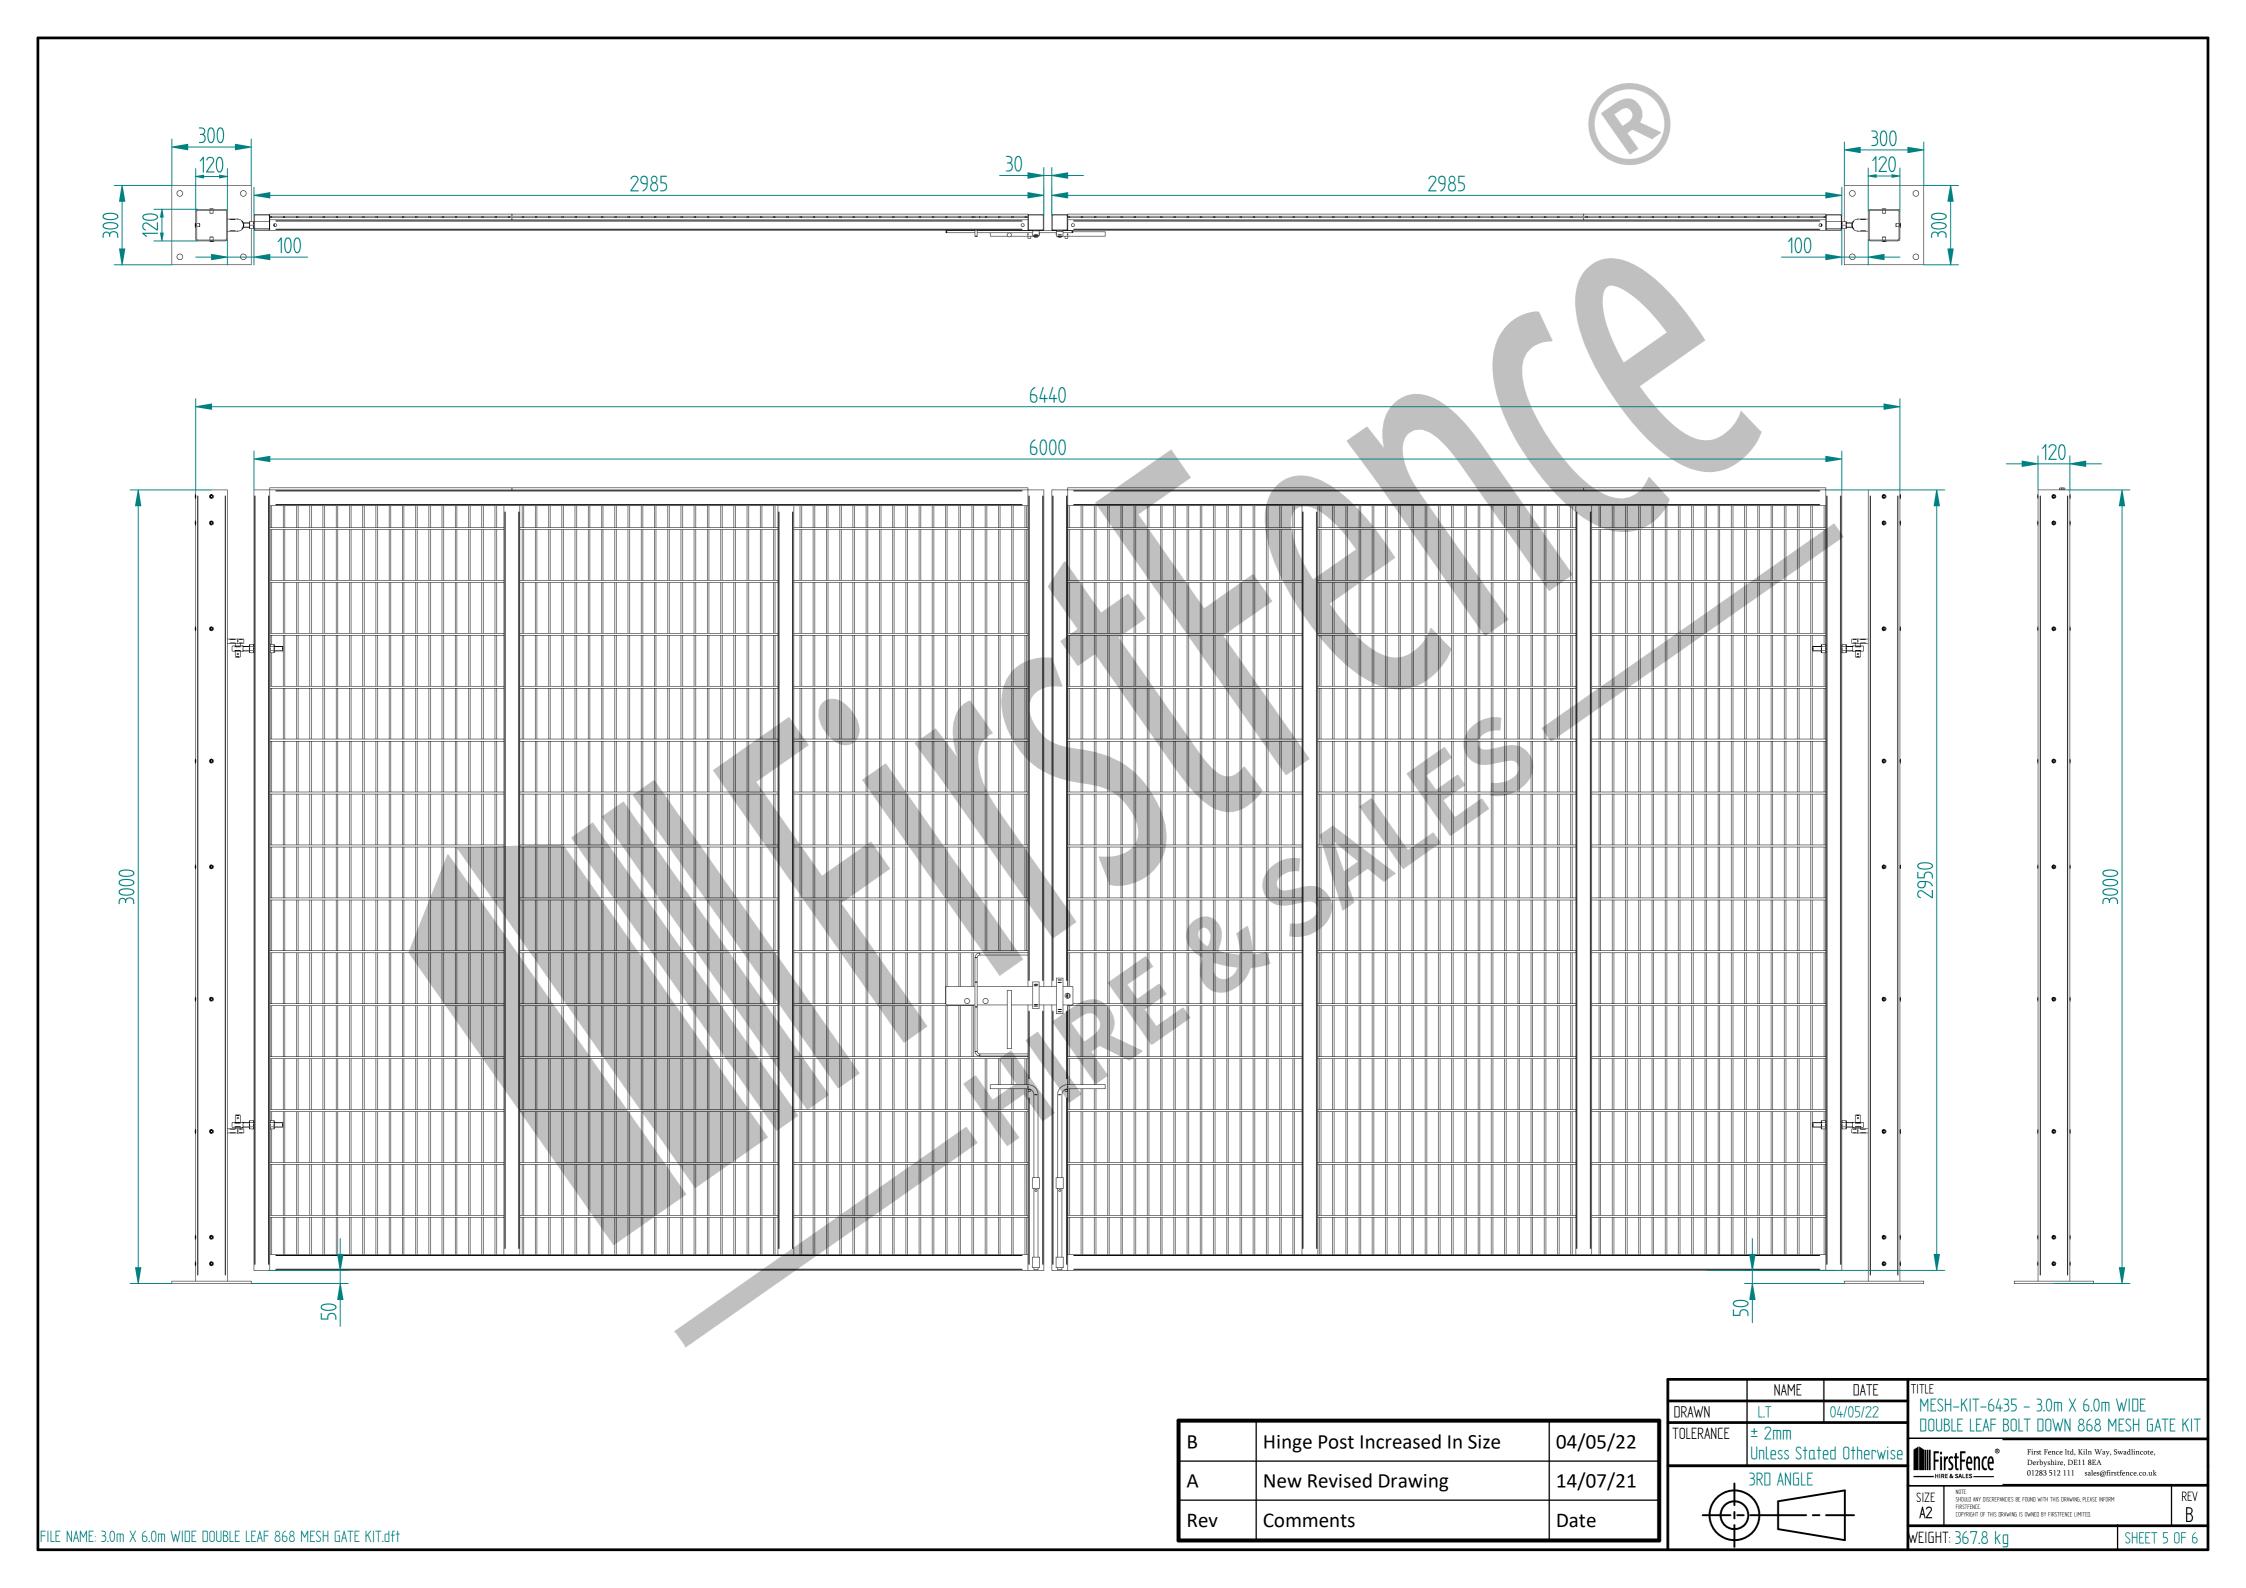

## 3.0m X 6.0m WIDE DOUBLE LEAF BOLT DOWN 868 MESH GATE KIT

ALL GATES WITH 80x80/100x100/120x120 BOX SECTION HINGE POSTS ARE TO BE FITTED WITH TWO GALVANISED EYE BOLTS

POST 120X120 BOX SECTION ACCS-GEN-0001 - ADJUSTABLE GATE EYE BZP 130-150mm CW 20 ACCS-GEN-0101 - UNIVERSAL GATE DROP BOLT ACCS-RIB-0003 - 60x60 BLACK RIBBED INSERTS ACCS-RIB-0020 - 120x120 BLACK RIBBED INSERT

Component Name

MESH-KIT-6435 - 3.0m X 6.0m WIDE DOUBLE LEAF BOLT DOWN 868 MESH GATE KIT

| rstFence®   | First Fence ltd, Kiln Way, S<br>Derbyshire, DE11 8EA<br>01283 512 111 sales@firs |         |          |
|-------------|----------------------------------------------------------------------------------|---------|----------|
| FIRSTFENEE. | E FOUND WITH THIS DRAWING, PLEASE INFORM<br>IS OWNED BY FIRSTFENCE LIMITED.      |         | rev<br>B |
| T: 367.8 kg |                                                                                  | SHEET 4 | OF 6     |

RIGHT HAND HUNG (From Outside Looking In)

| В   | Hinge Post Increased In Size | 04/05/22 |
|-----|------------------------------|----------|
| Α   | New Revised Drawing          | 14/07/21 |
| Rev | Comments                     | Date     |