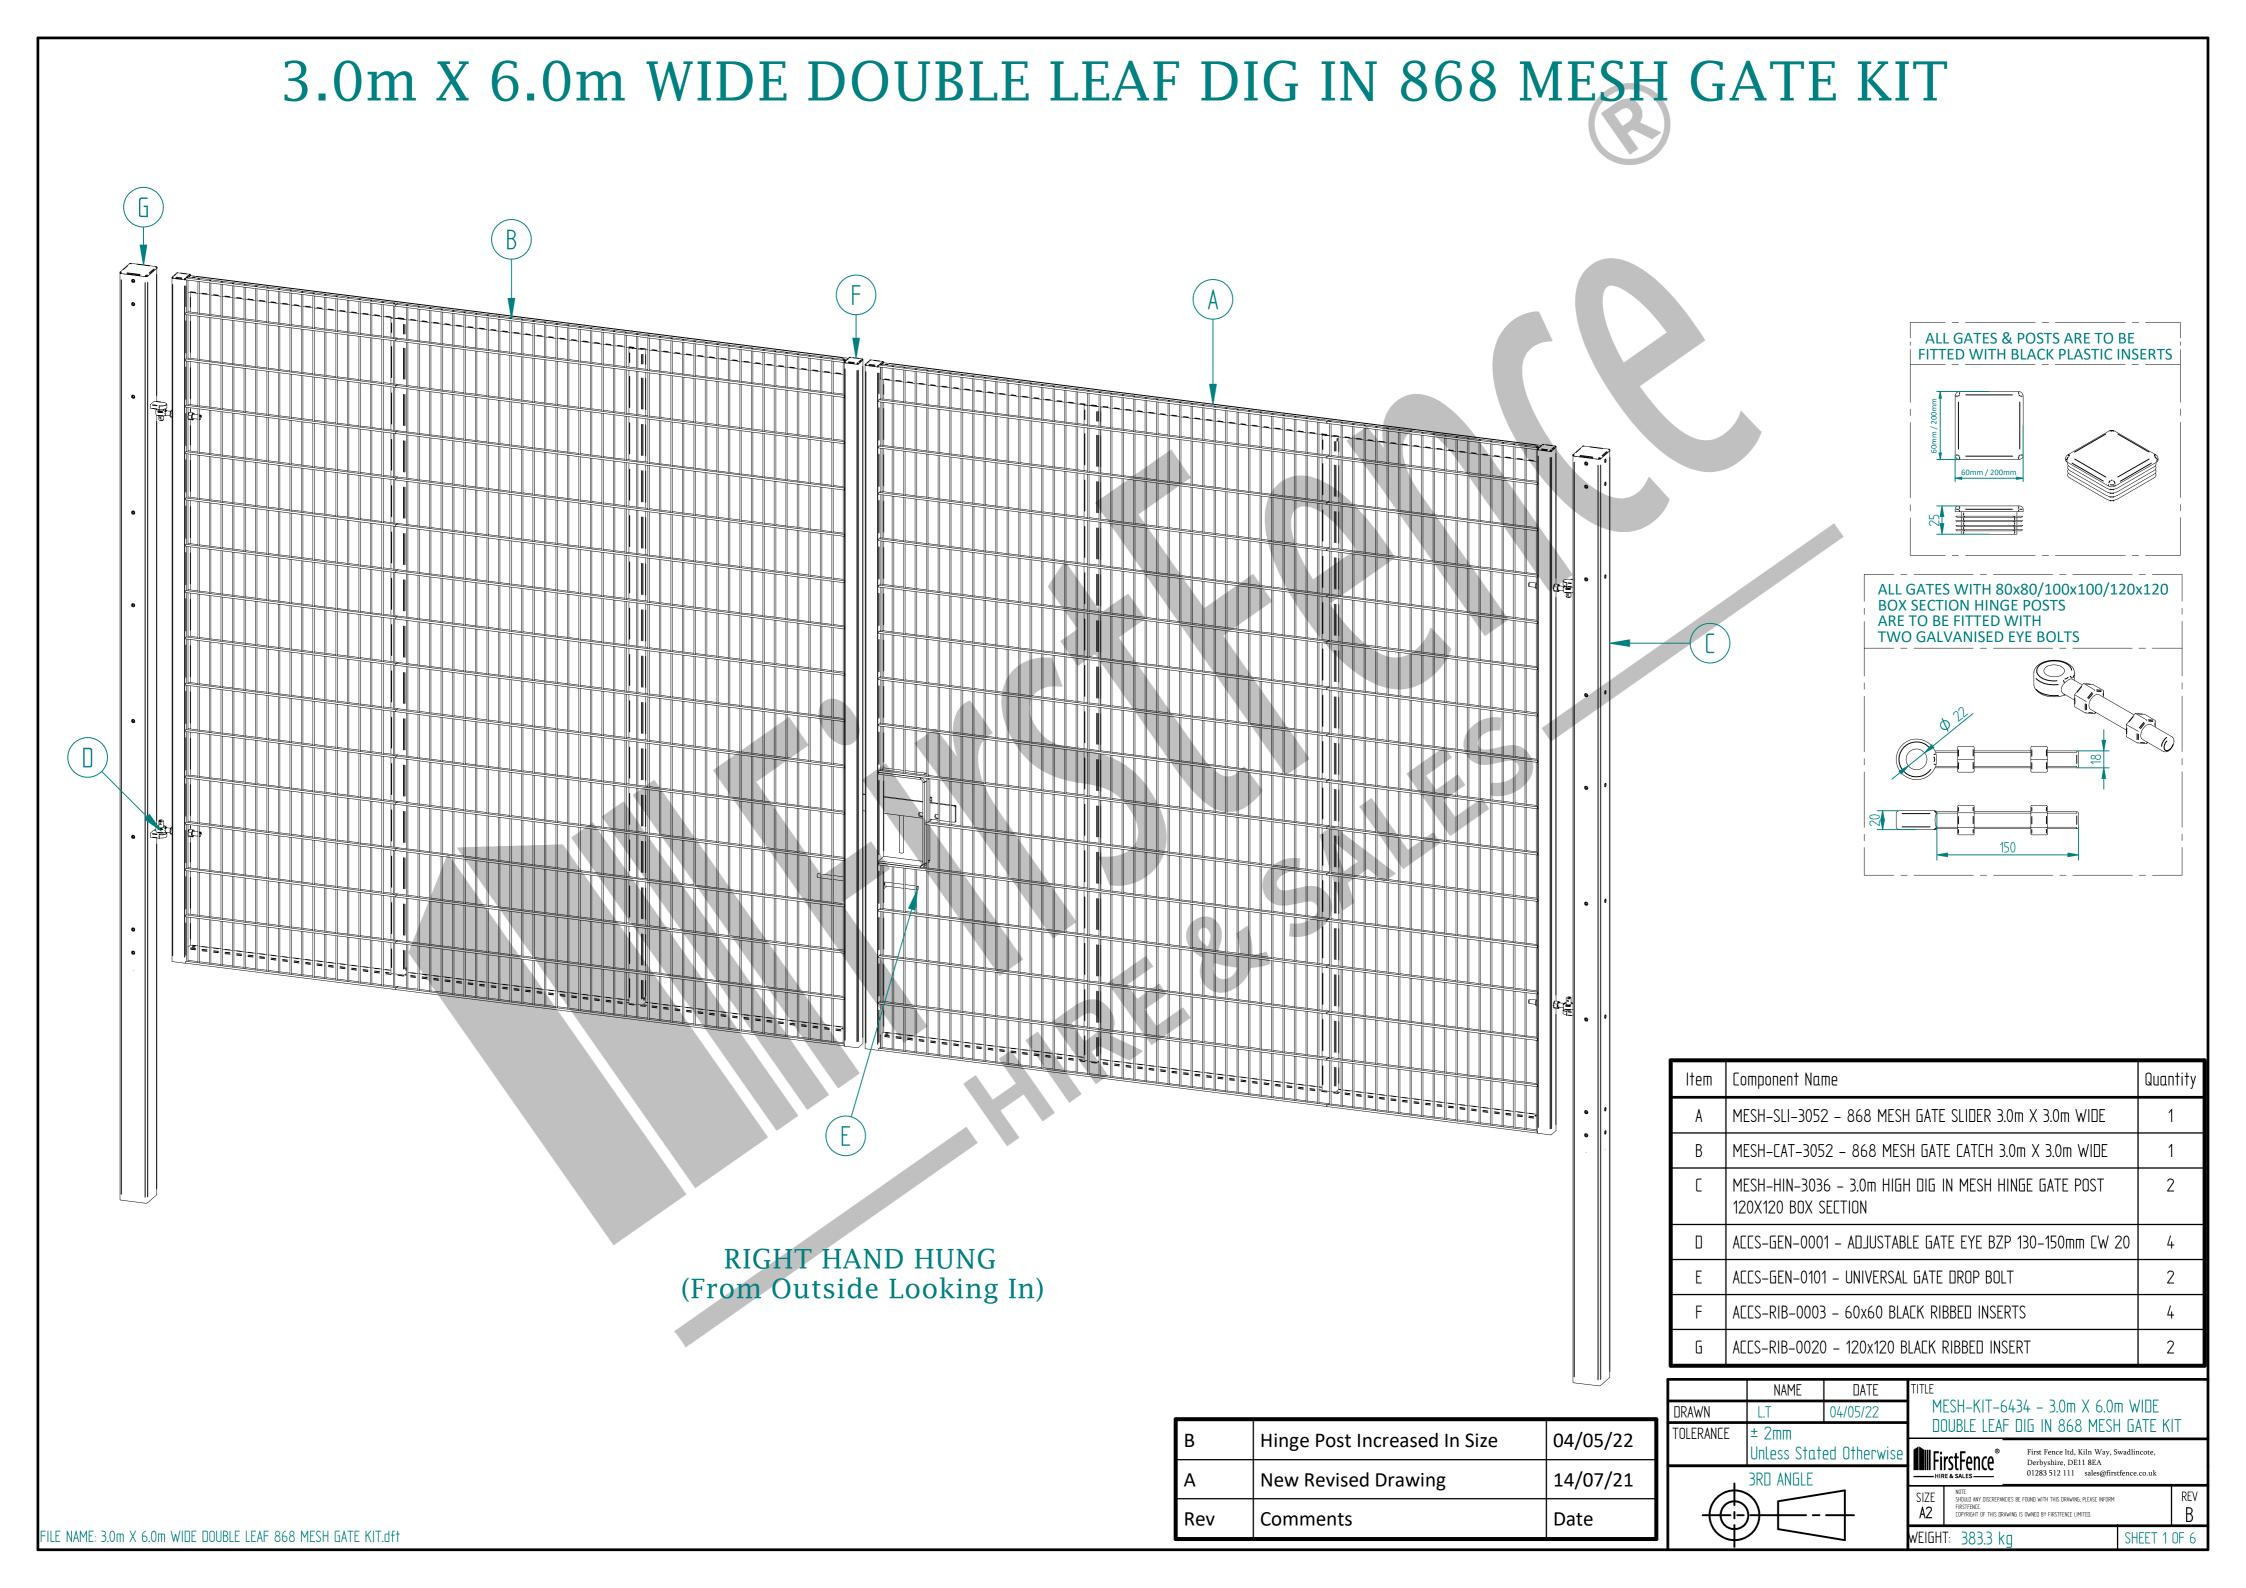

## 3.0m X 6.0m WIDE DOUBLE LEAF BOLT DOWN 868 MESH GATE KIT

ALL GATES WITH 80x80/100x100/120x120 BOX SECTION HINGE POSTS ARE TO BE FITTED WITH TWO GALVANISED EYE BOLTS

POST 120X120 BOX SECTION ACCS-GEN-0001 - ADJUSTABLE GATE EYE BZP 130-150mm CW 20 ACCS-GEN-0101 - UNIVERSAL GATE DROP BOLT ACCS-RIB-0003 - 60x60 BLACK RIBBED INSERTS ACCS-RIB-0020 - 120x120 BLACK RIBBED INSERT

RIGHT HAND HUNG (From Outside Looking In)

| В   | Hinge Post Increased In Size | 04/05/22 |
|-----|------------------------------|----------|
| Α   | New Revised Drawing          | 14/07/21 |
| Rev | Comments                     | Date     |