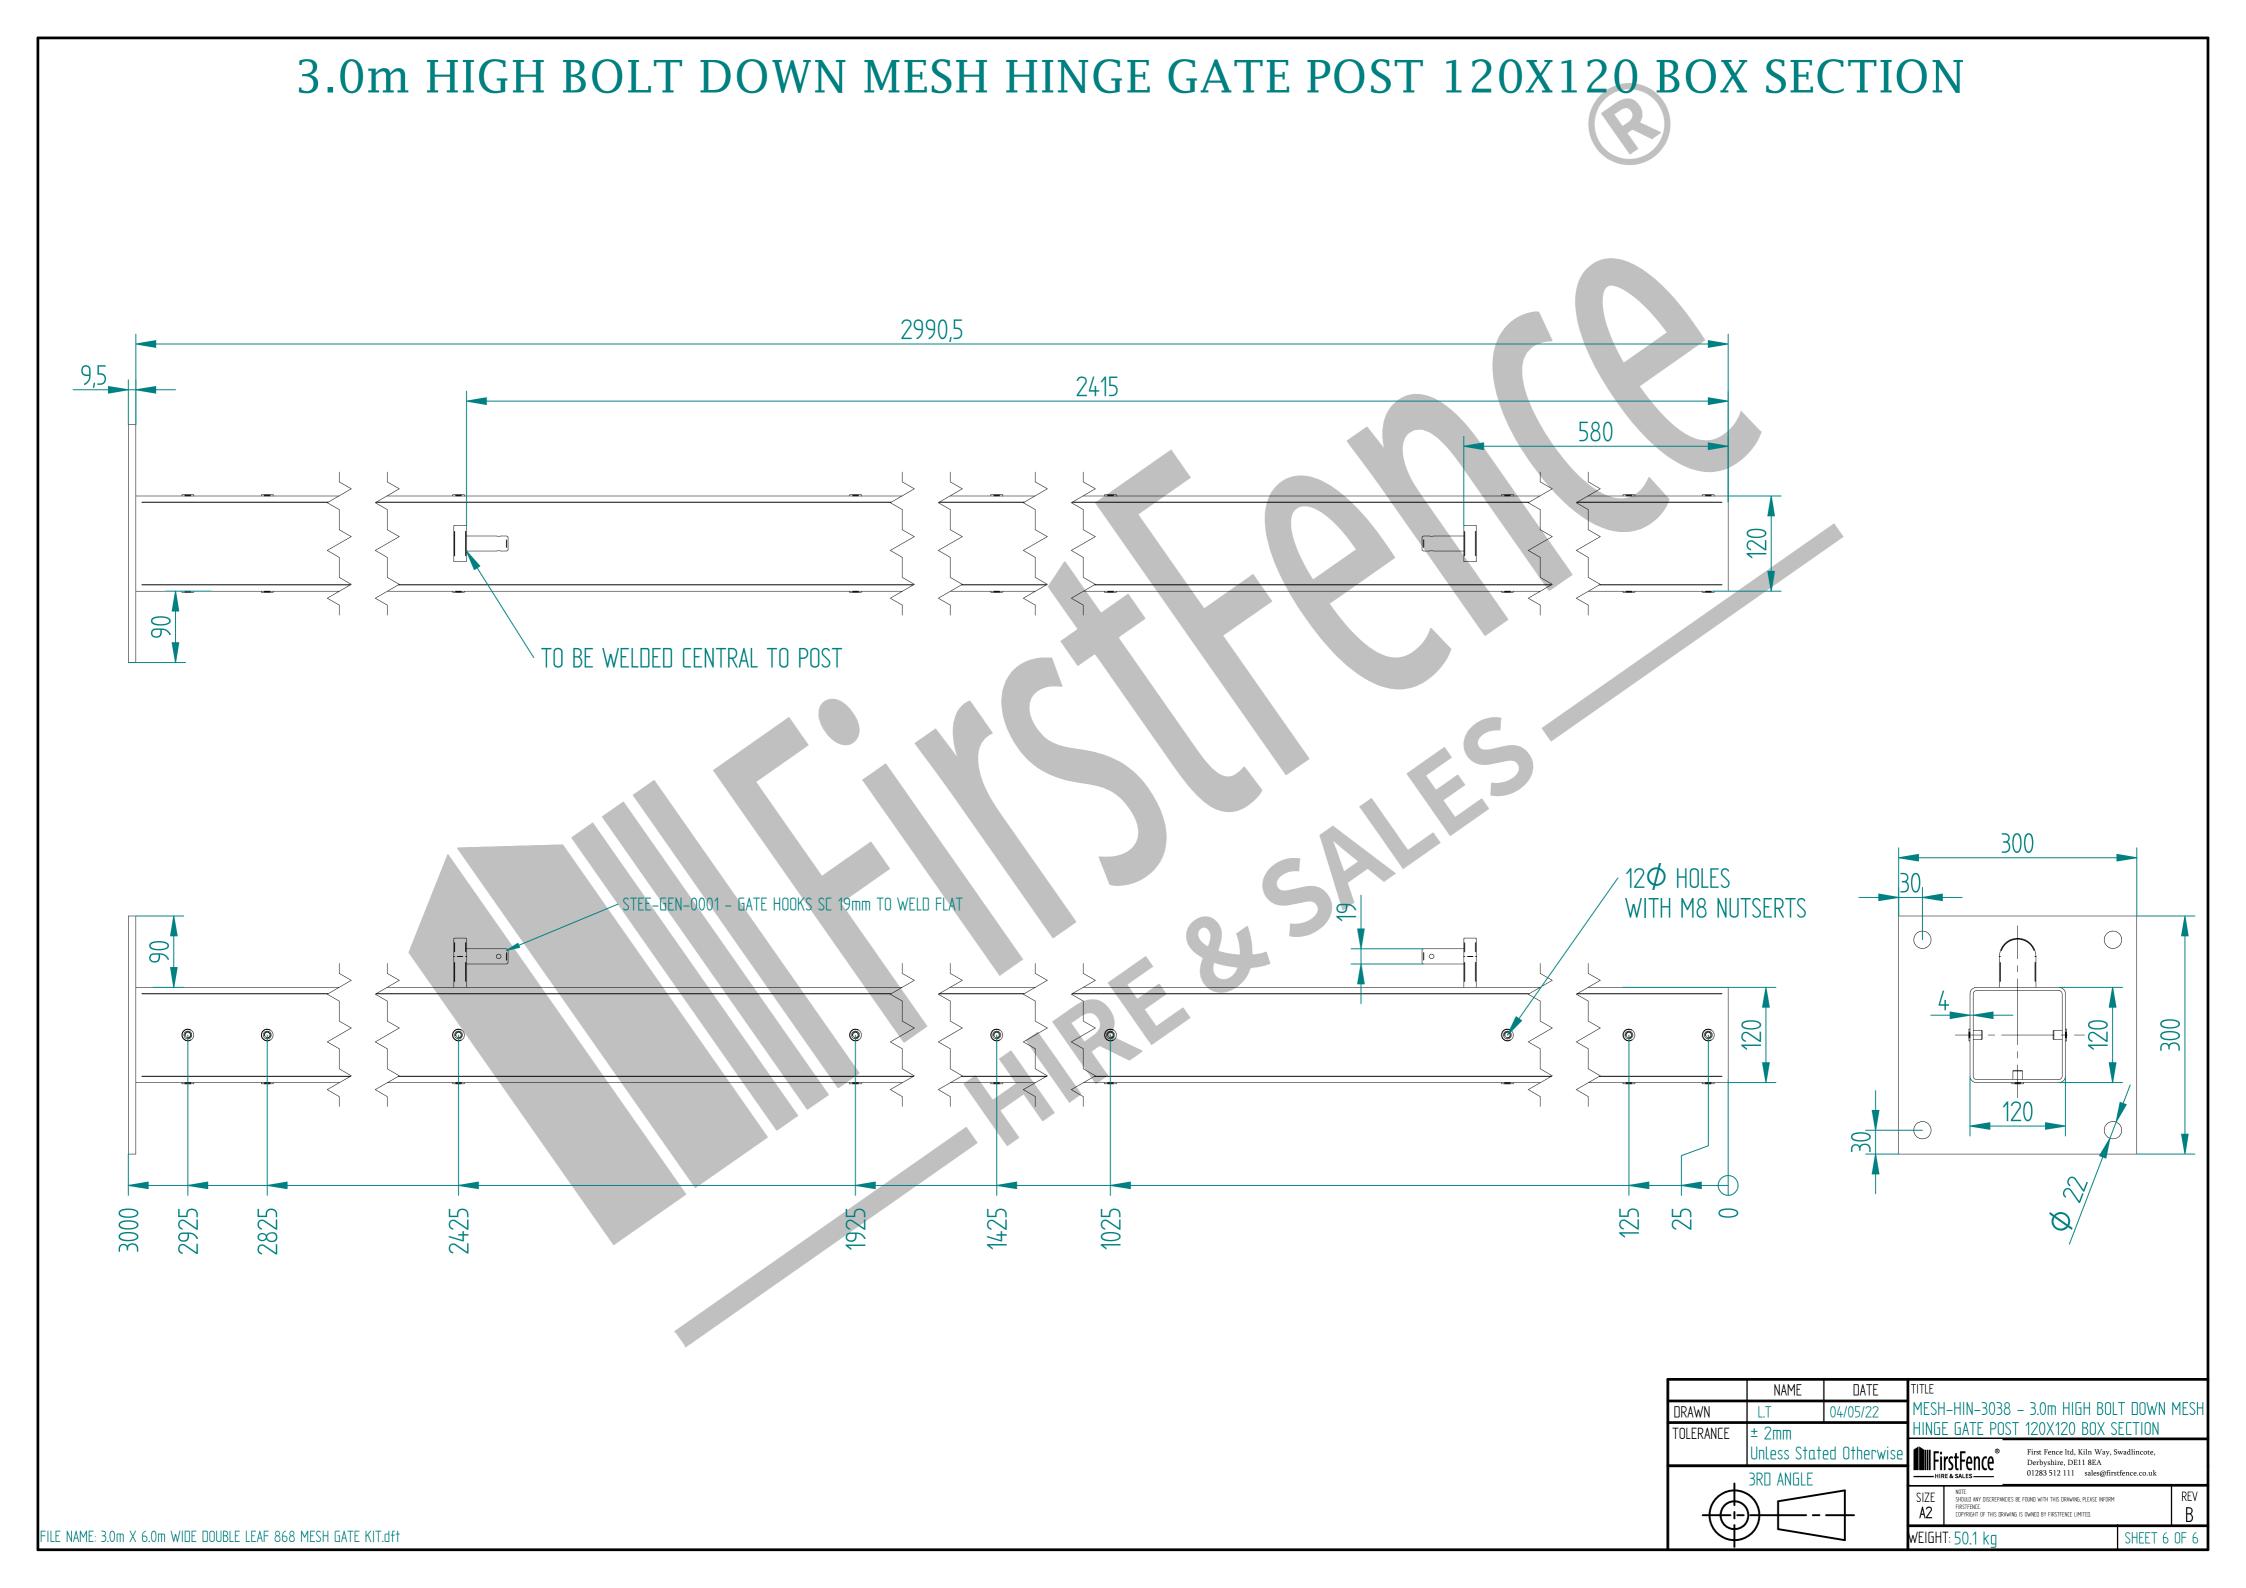

## 3.0m X 6.0m WIDE DOUBLE LEAF BOLT DOWN 868 MESH GATE KIT

ALL GATES WITH 80x80/100x100/120x120 BOX SECTION HINGE POSTS ARE TO BE FITTED WITH TWO GALVANISED EYE BOLTS

POST 120X120 BOX SECTION ACCS-GEN-0001 - ADJUSTABLE GATE EYE BZP 130-150mm CW 20 ACCS-GEN-0101 - UNIVERSAL GATE DROP BOLT ACCS-RIB-0003 - 60x60 BLACK RIBBED INSERTS ACCS-RIB-0020 - 120x120 BLACK RIBBED INSERT

Component Name

MESH-KIT-6435 - 3.0m X 6.0m WIDE DOUBLE LEAF BOLT DOWN 868 MESH GATE KIT

| rstFence®   | First Fence ltd, Kiln Way, S<br>Derbyshire, DE11 8EA<br>01283 512 111 sales@firs |         |          |
|-------------|----------------------------------------------------------------------------------|---------|----------|
| FIRSTFENEE. | E FOUND WITH THIS DRAWING, PLEASE INFORM<br>IS OWNED BY FIRSTFENCE LIMITED.      |         | rev<br>B |
| T: 367.8 kg |                                                                                  | SHEET 4 | OF 6     |