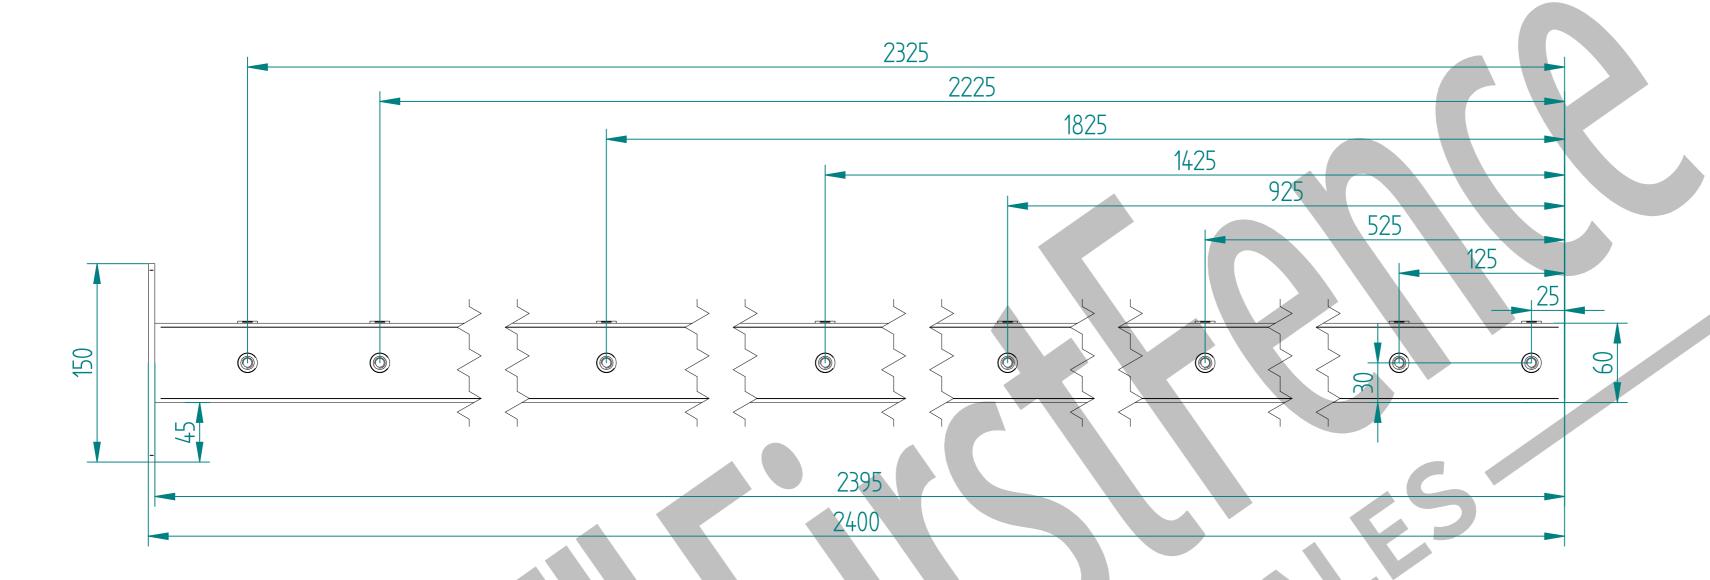

## 2.4m HIGH BOLT DOWN 60X60 CORNER POST

|               | NAME                             | DATE     | TITLE                                                 | Z.4m HIGH BOLT DOWN<br>60X60 CORNER POST |                                                                                       |              |                 |  |
|---------------|----------------------------------|----------|-------------------------------------------------------|------------------------------------------|---------------------------------------------------------------------------------------|--------------|-----------------|--|
| DRAWN         | L.T                              | 06/08/20 | l                                                     |                                          |                                                                                       |              |                 |  |
| TOLERANCE     | ± 2mm<br>Unless Stated Otherwise |          |                                                       |                                          | TOO CONNENT TOOT                                                                      |              |                 |  |
|               |                                  |          | First Fence ltd, Kiln Way, Swadl Derbyshire, DE11 8EA |                                          |                                                                                       | Swadlincote, |                 |  |
| , 3RD ANGLE   |                                  |          | RE & SALES —                                          | 01283 512 111 sales@firs                 | tfence.co.uk                                                                          |              |                 |  |
| <del>(-</del> | )                                | 1        | SIZE<br><b>A2</b>                                     | FIRSTFENCE.                              | IES BE FOUND WITH THIS DRAWING, PLEASE INFORM<br>WING IS OWNED BY FIRSTFENCE LIMITED. |              | REV<br><b>A</b> |  |
| $\mathcal{A}$ |                                  | $\Box$   | WEIGH                                                 | T: 7.4 kg                                |                                                                                       | SHEET 2      | OF 2            |  |