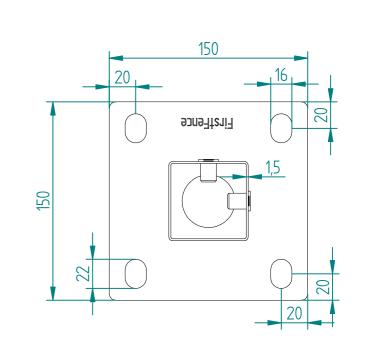

## 2.4m HIGH BOLT DOWN 60X60 CORNER POST

|               | NAME                             | DATE     | TITLE                                                 | Z.4m HIGH BOLT DOWN<br>60X60 CORNER POST |                                                                                       |              |                 |  |
|---------------|----------------------------------|----------|-------------------------------------------------------|------------------------------------------|---------------------------------------------------------------------------------------|--------------|-----------------|--|
| DRAWN         | L.T                              | 06/08/20 | l                                                     |                                          |                                                                                       |              |                 |  |
| TOLERANCE     | ± 2mm<br>Unless Stated Otherwise |          |                                                       |                                          | TOO CONNENT TOOT                                                                      |              |                 |  |
|               |                                  |          | First Fence ltd, Kiln Way, Swadl Derbyshire, DE11 8EA |                                          |                                                                                       | Swadlincote, |                 |  |
| , 3RD ANGLE   |                                  |          | RE & SALES —                                          | 01283 512 111 sales@firs                 | tfence.co.uk                                                                          |              |                 |  |
| <del>(-</del> | )                                | 1        | SIZE<br><b>A2</b>                                     | FIRSTFENCE.                              | IES BE FOUND WITH THIS DRAWING, PLEASE INFORM<br>WING IS OWNED BY FIRSTFENCE LIMITED. |              | REV<br><b>A</b> |  |
| $\mathcal{A}$ |                                  | $\Box$   | WEIGH                                                 | T: 7.4 kg                                |                                                                                       | SHEET 2      | OF 2            |  |