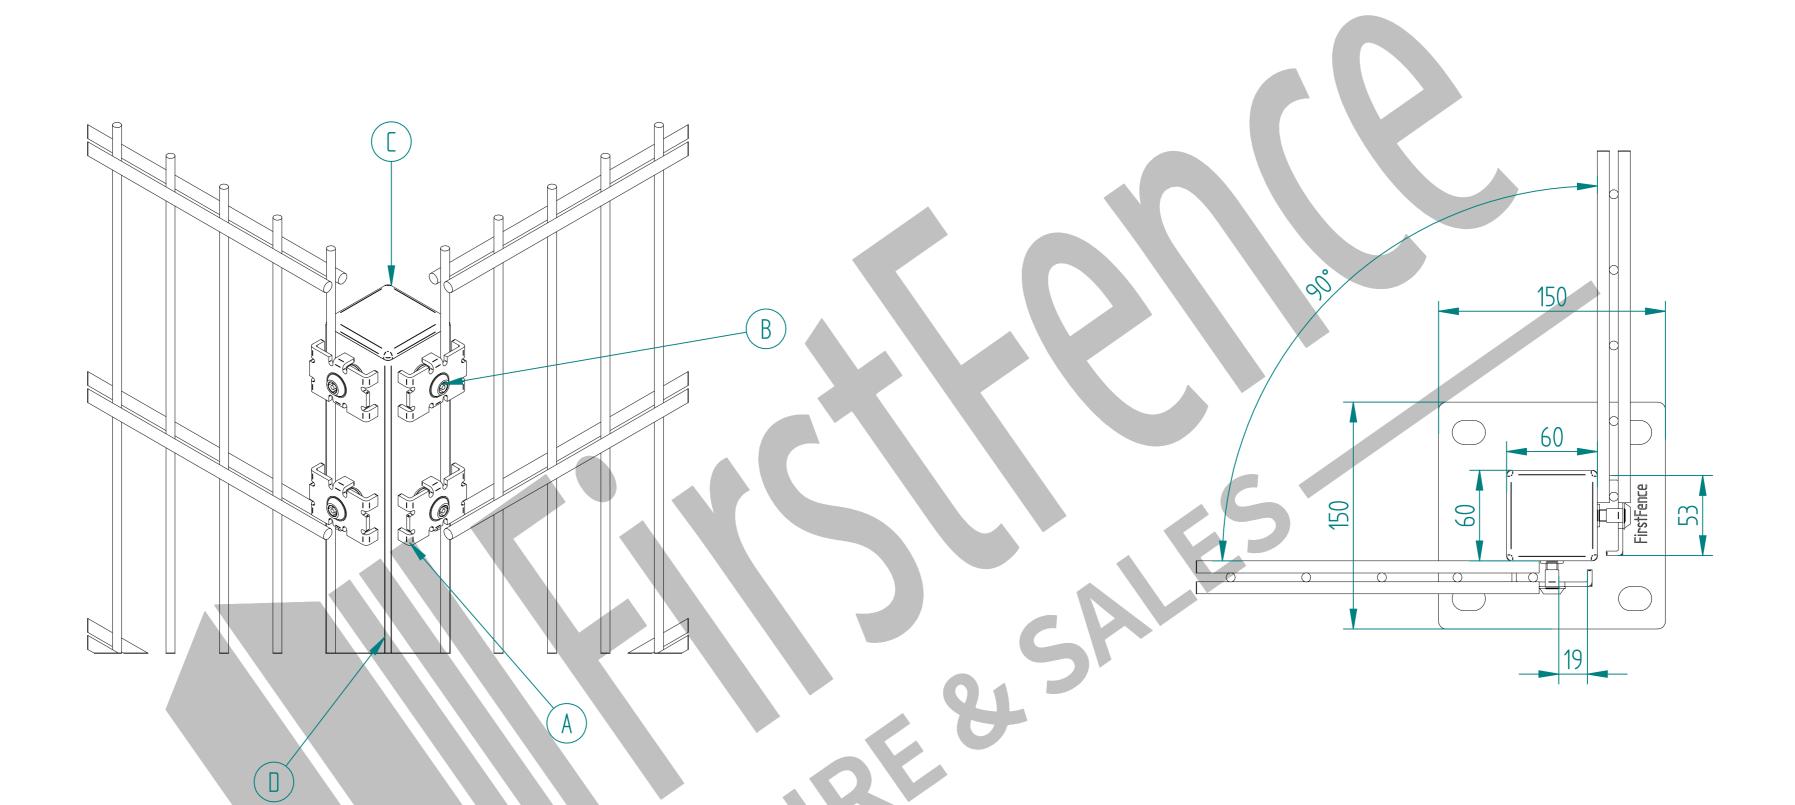

## 2.4m HIGH BOLT DOWN 60x60 CORNER POST KIT (868 MESH)

| Item | Component Name                                        | Quantity |
|------|-------------------------------------------------------|----------|
| A    | ACCS-MSH-0010 - 868 MESH FENCING BLACK FIXING CLIPS   | 16       |
| В    | ACCS-MSH-0050 - M8 x 40mm MESH SECURITY BOLT          | 16       |
| С    | ACCS-RIB-0003 - 60x60 BLACK RIBBED INSERTS            | 1        |
| D    | MESH-POS-9152 - 2.4m HIGH BOLT DOWN 60X60 CORNER POST | 1        |