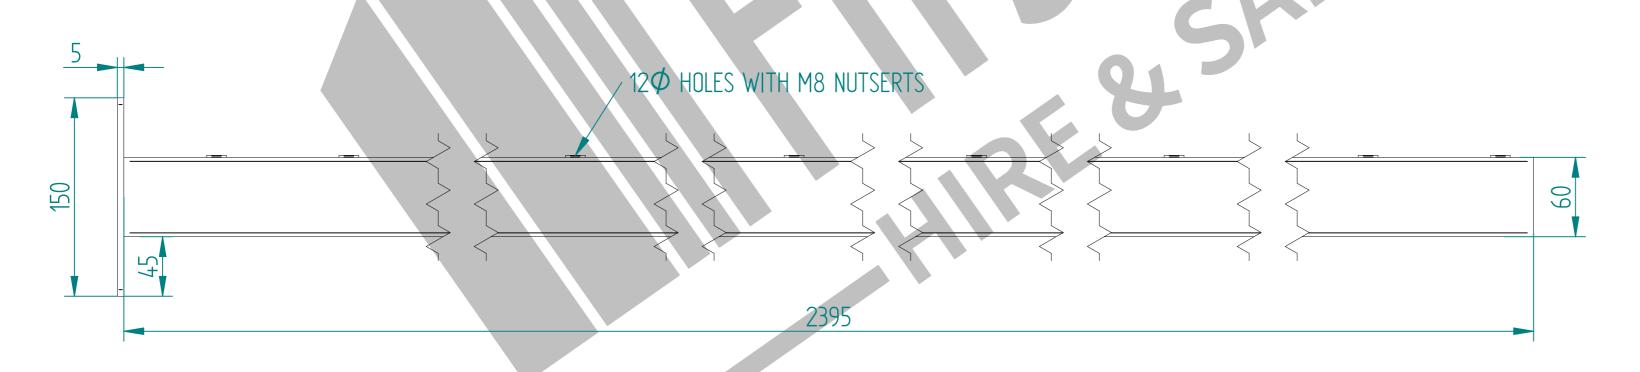

## 2.4m HIGH BOLT DOWN 60X60 CORNER POST

|               | NAME                             | DATE     | TITLE                                                 | Z.4m HIGH BOLT DOWN<br>60X60 CORNER POST |                                                                                       |              |                 |  |
|---------------|----------------------------------|----------|-------------------------------------------------------|------------------------------------------|---------------------------------------------------------------------------------------|--------------|-----------------|--|
| DRAWN         | L.T                              | 06/08/20 | l                                                     |                                          |                                                                                       |              |                 |  |
| TOLERANCE     | ± 2mm<br>Unless Stated Otherwise |          |                                                       |                                          | TOO CONNENT TOOT                                                                      |              |                 |  |
|               |                                  |          | First Fence ltd, Kiln Way, Swadl Derbyshire, DE11 8EA |                                          |                                                                                       | Swadlincote, |                 |  |
| , 3RD ANGLE   |                                  |          | RE & SALES —                                          | 01283 512 111 sales@firs                 | tfence.co.uk                                                                          |              |                 |  |
| <del>(-</del> | )                                | 1        | SIZE<br><b>A2</b>                                     | FIRSTFENCE.                              | IES BE FOUND WITH THIS DRAWING, PLEASE INFORM<br>WING IS OWNED BY FIRSTFENCE LIMITED. |              | REV<br><b>A</b> |  |
| $\mathcal{A}$ |                                  | $\Box$   | WEIGH                                                 | T: 7.4 kg                                |                                                                                       | SHEET 2      | OF 2            |  |