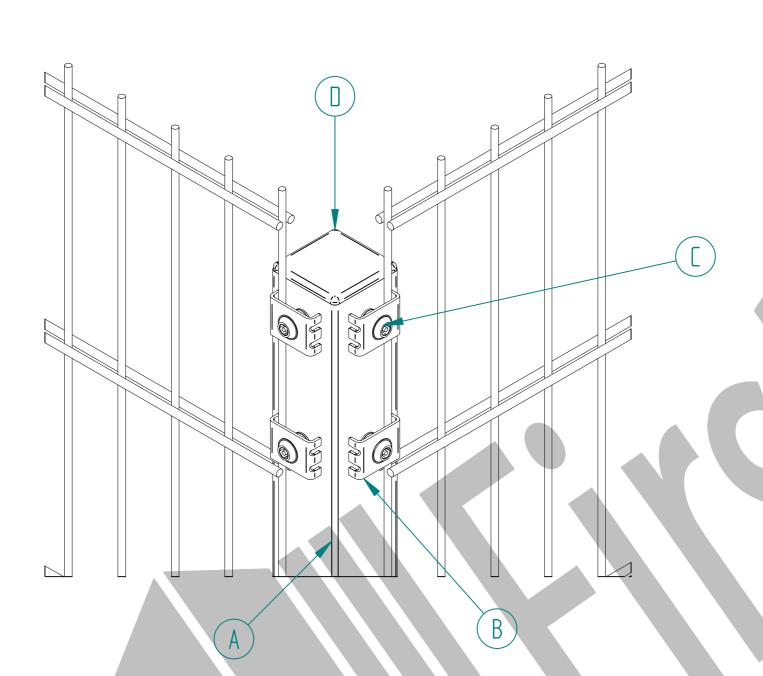

## 2.0m HIGH BOLT DOWN 60x60 CORNER POST KIT (656 MESH)

| Item | Component Name                                            | Quantity |
|------|-----------------------------------------------------------|----------|
| A    | MESH-POS-9142 - 2.0m HIGH BOLT DOWN 60X60 CORNER POST     | 1        |
| В    | ACCS-MSH-0001 - UNIVERSAL MESH FENCING BLACK FIXING CLIPS | 14       |
| С    | ACCS-MSH-0050 - M8 x 40mm MESH SECURITY BOLT              | 14       |
| D    | ACCS-RIB-0003 - 60x60 BLACK RIBBED INSERTS                | 1        |