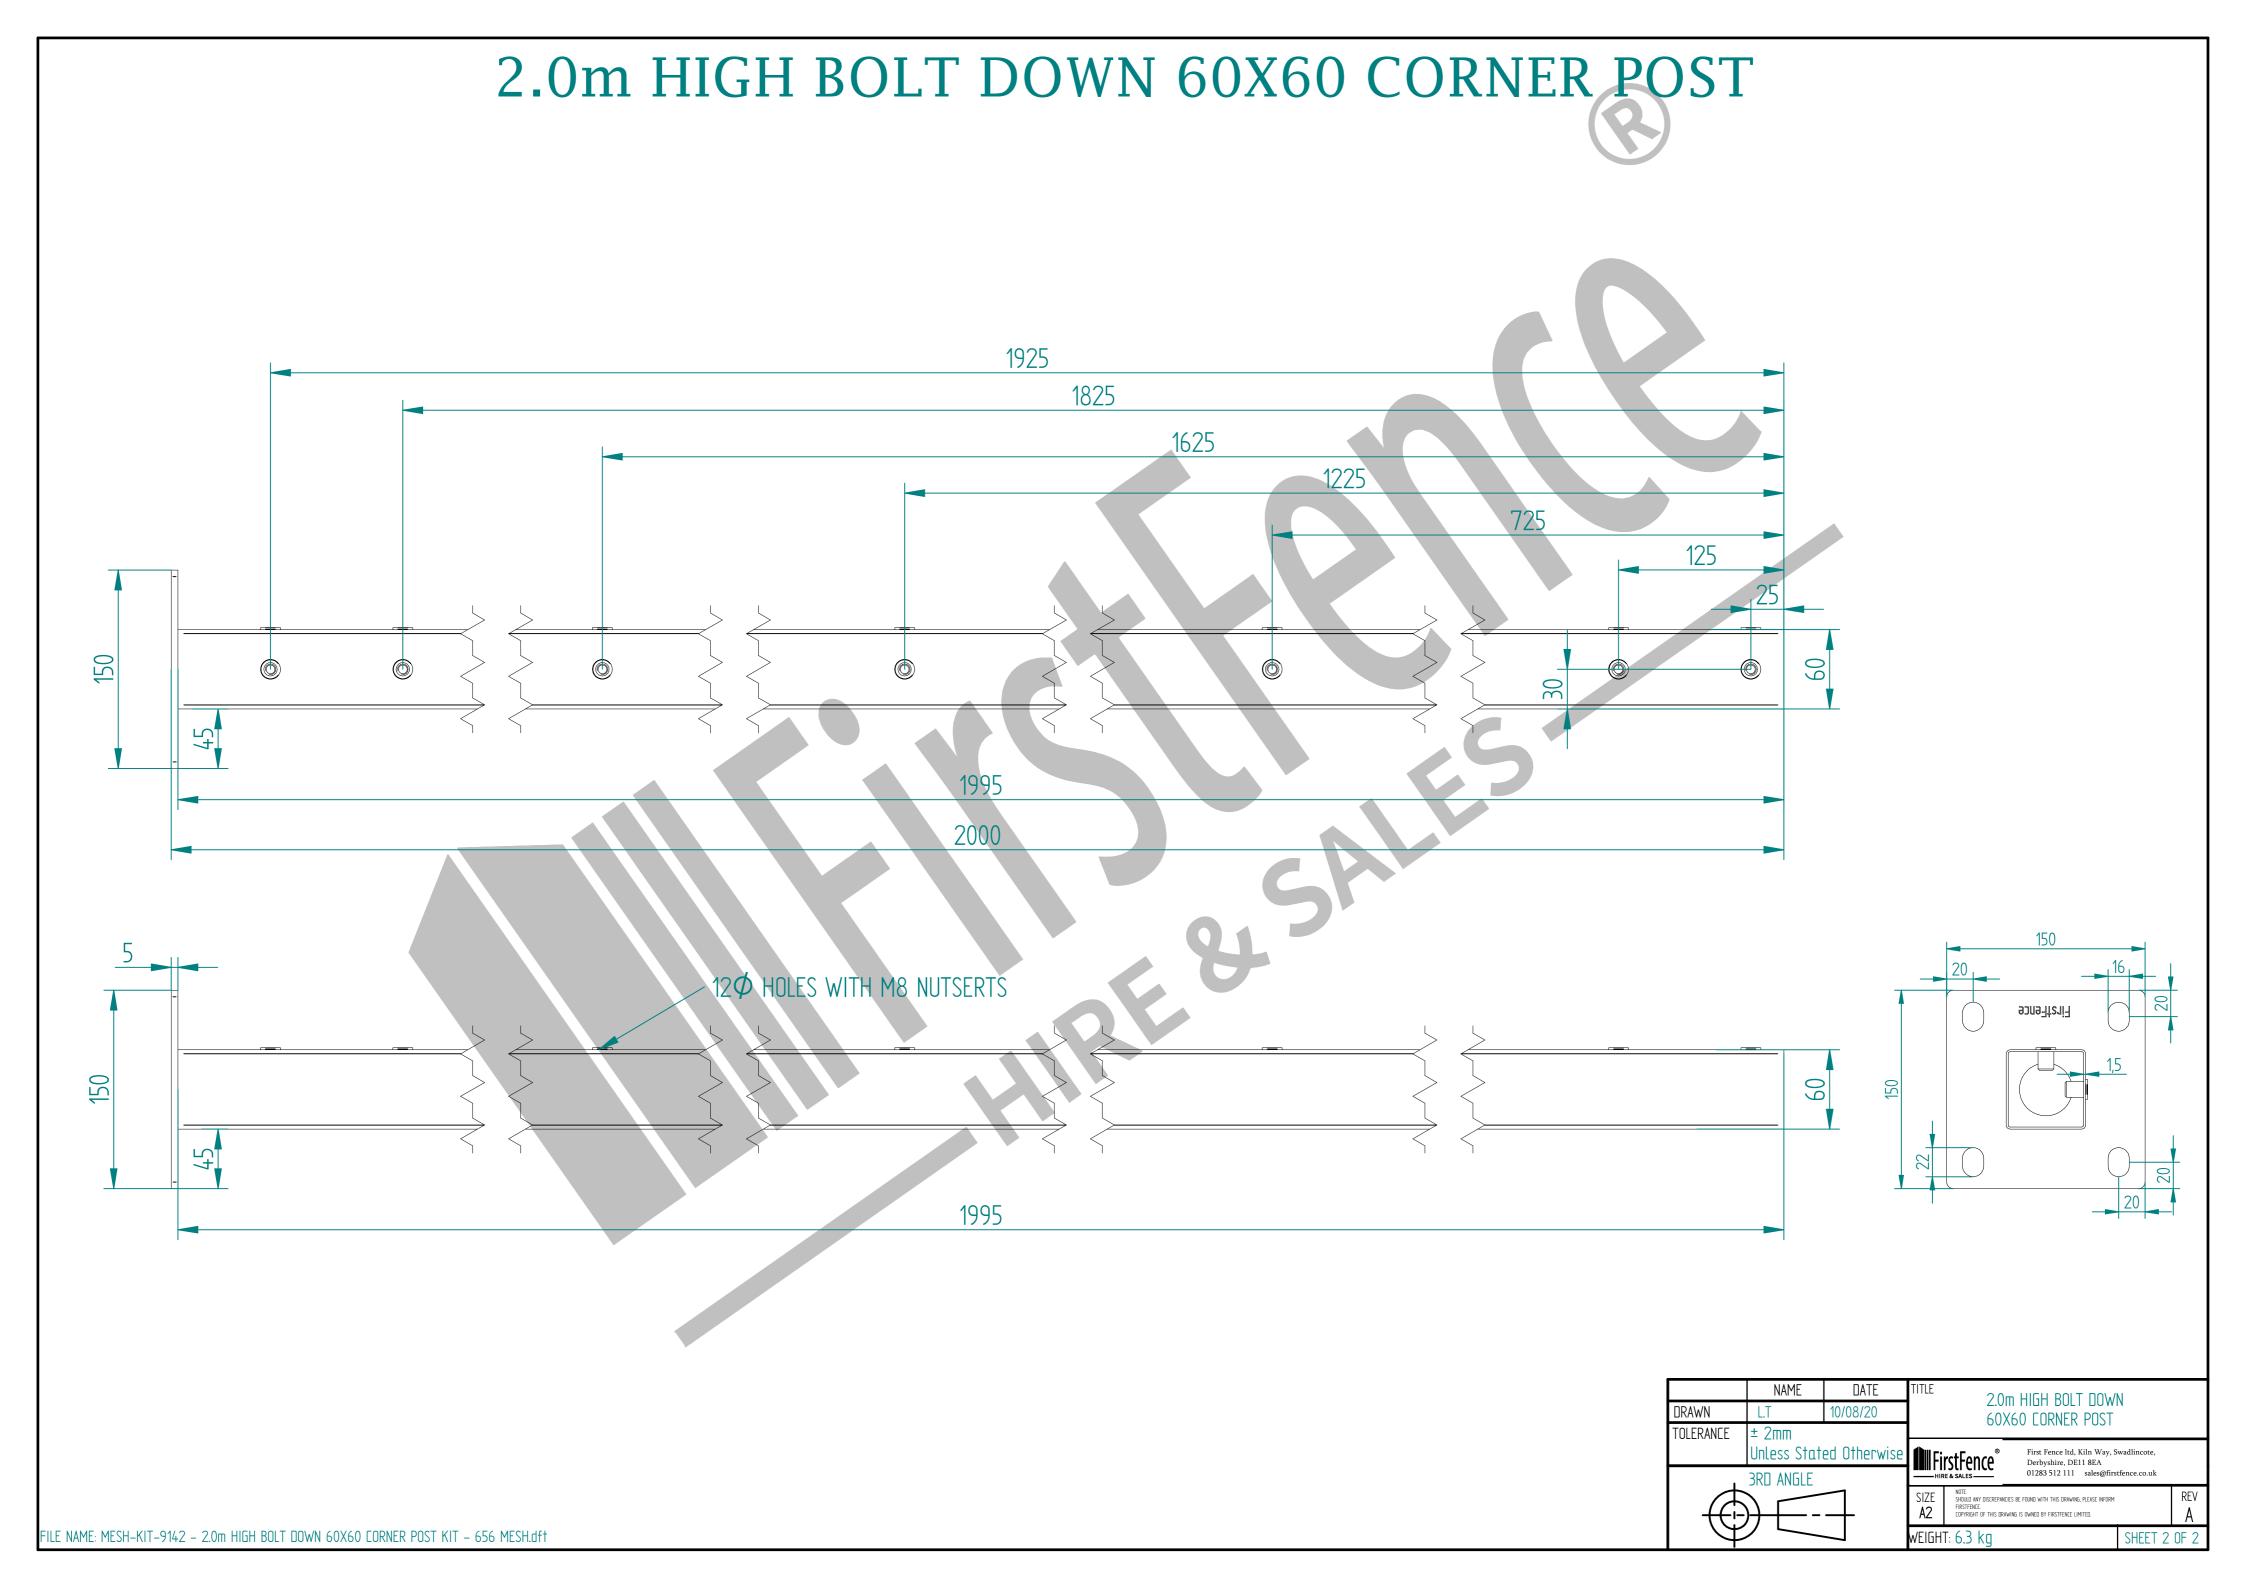

## 2.0m HIGH BOLT DOWN 60x60 CORNER POST KIT (656 MESH)

| Item | Component Name                                            | Quantity |
|------|-----------------------------------------------------------|----------|
| A    | MESH-POS-9142 - 2.0m HIGH BOLT DOWN 60X60 CORNER POST     | 1        |
| В    | ACCS-MSH-0001 - UNIVERSAL MESH FENCING BLACK FIXING CLIPS | 14       |
| С    | ACCS-MSH-0050 - M8 x 40mm MESH SECURITY BOLT              | 14       |
| D    | ACCS-RIB-0003 - 60x60 BLACK RIBBED INSERTS                | 1        |

NAME DATE

DRAWN L.T 10/08/20

TOLERANCE ± 2mm

Unless Stated Otherwise

##First Fence Itd, Kiln Way, Swadlincote, Derbyshire, DE11 8EA
01283 512 111 sales@firstfence.co.uk

| SIZE | NOTE | SHOULD ANY DISCREPANCES BE FOUND WITH THIS DRAWING, PLEASE INFORM | A WEIGHT: N/A | SHEET 1 0F 2

FILE NAME: MESH-KIT-9142 - 2.0m HIGH BOLT DOWN 60X60 CORNER POST KIT - 656 MESH.dft