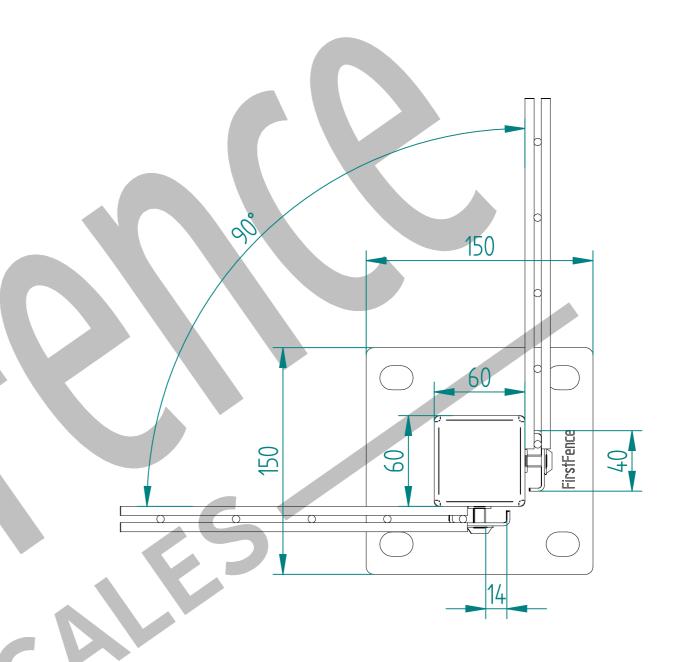

## 2.0m HIGH BOLT DOWN 60x60 CORNER POST KIT (656 MESH)

| Item | Component Name                                            | Quantity |
|------|-----------------------------------------------------------|----------|
| A    | MESH-POS-9142 - 2.0m HIGH BOLT DOWN 60X60 CORNER POST     | 1        |
| В    | ACCS-MSH-0001 - UNIVERSAL MESH FENCING BLACK FIXING CLIPS | 14       |
| С    | ACCS-MSH-0050 - M8 x 40mm MESH SECURITY BOLT              | 14       |
| D    | ACCS-RIB-0003 - 60x60 BLACK RIBBED INSERTS                | 1        |