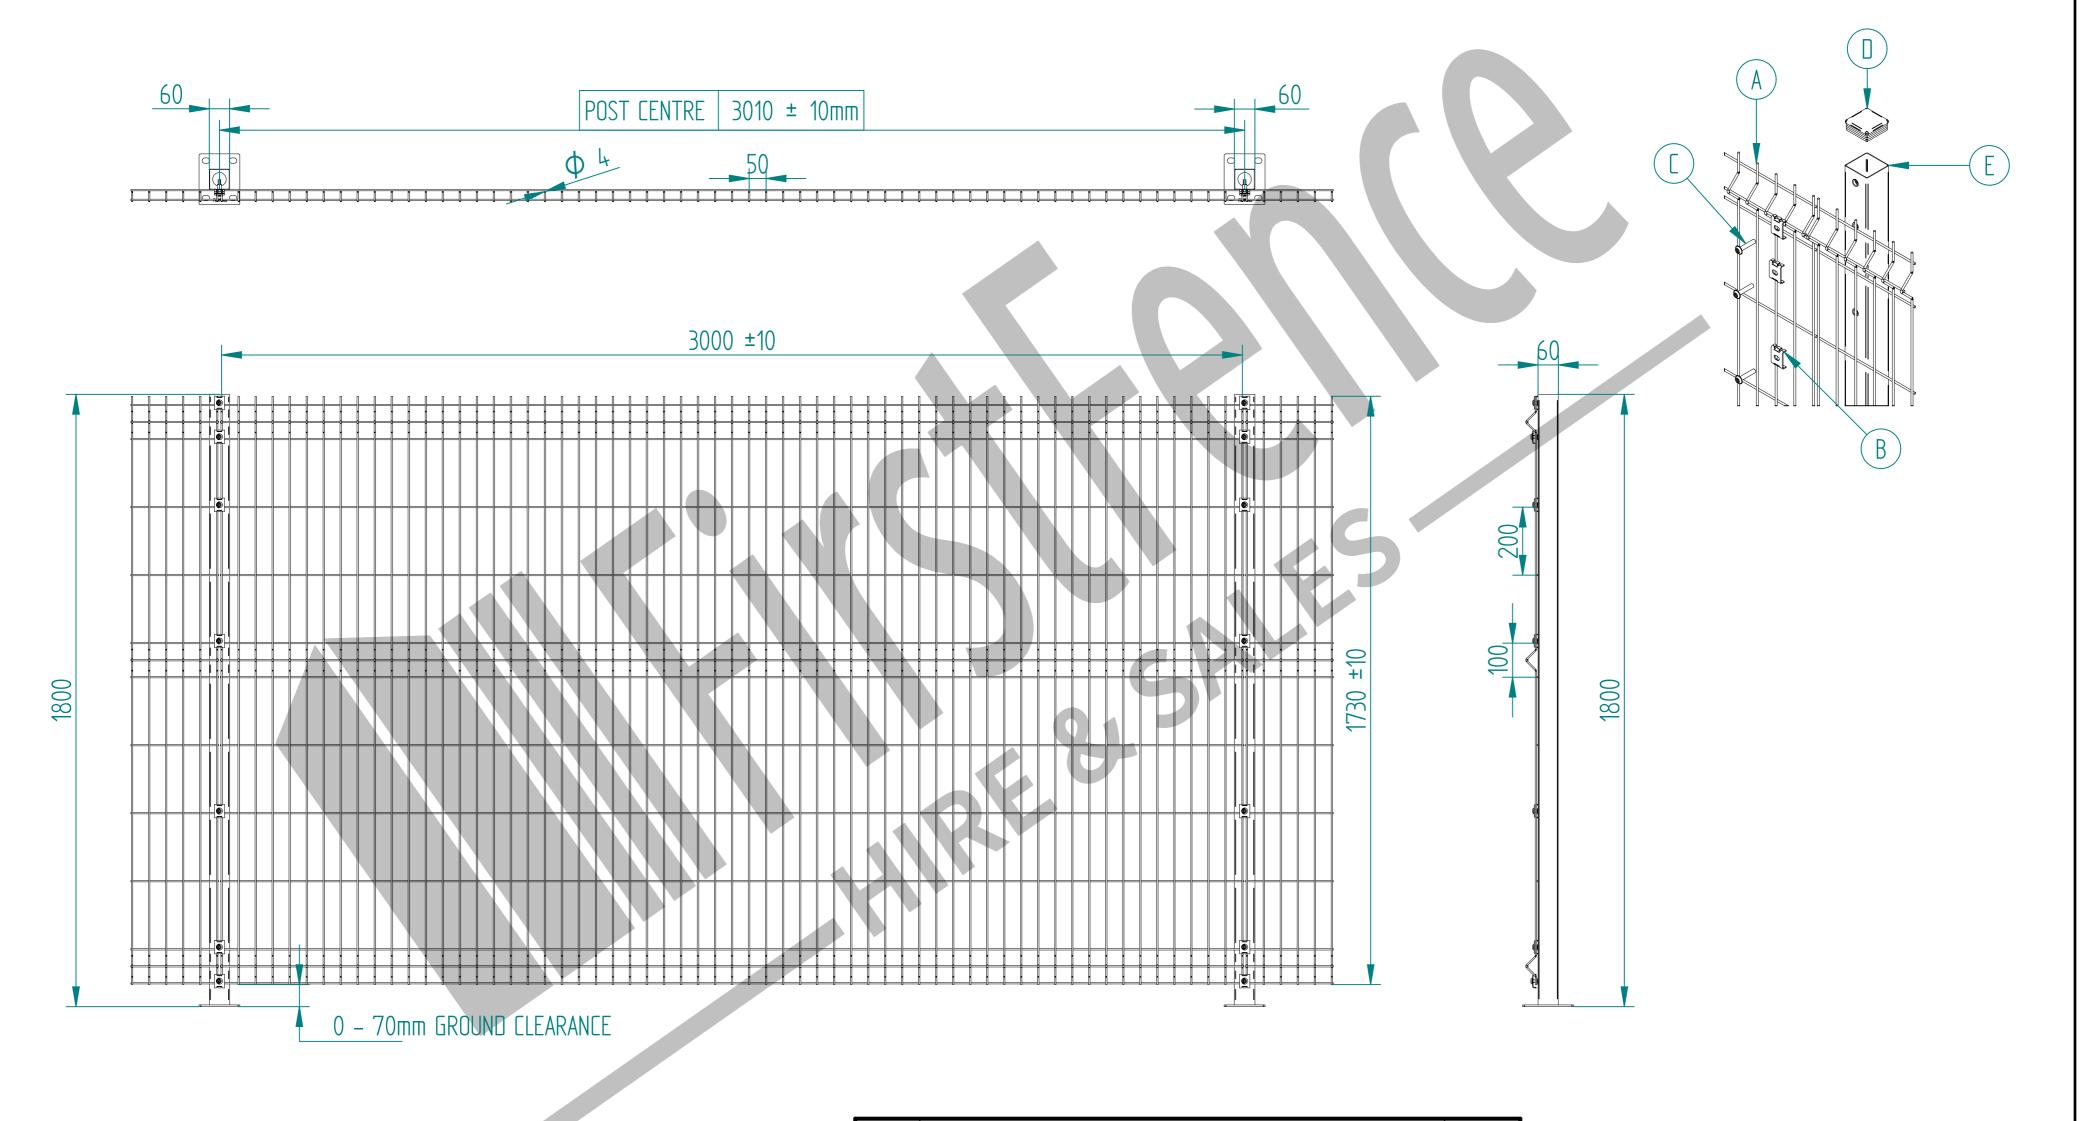

## 1.8m HIGH V-MESH FENCING WITH 60x60 BOLT DOWN KIT

| Item | Component Name                                                   | Quantity |         |
|------|------------------------------------------------------------------|----------|---------|
| Α    | MESH-VME-1803 - 1.8m HIGH X 3.0m WIDE V MESH FENCE PANEL ONLY    | 1        | Г       |
| В    | ACCS-MSH-0001 - UNIVERSAL MESH FENCING BLACK FIXING CLIPS        | 7        | D<br>T( |
| С    | ACCS-MSH-0050 - M8 x 40mm MESH SECURITY BOLT                     | 7        |         |
| D    | ACCS-RIB-0003 - 60x60 BLACK RIBBED INSERTS                       | 1        |         |
| E    | MESH-POS-9632 - 1.8m HIGH BOLT DOWN 60X60 INTERMEDIATE POST ONLY | 1        |         |

FILE NAME: MESH-KIT-0523 - 1.8m HIGH V MESH FENCING WITH 60X60 BOLT DOWN KIT.dft