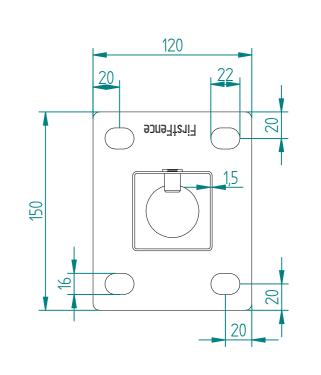

## 1.8m HIGH BOLT DOWN 60X60 INTERMEDIATE POST

| DRAWN  L.T  30/07/20  1.8m HIGH BOLT DOWN 60X60 INTERMEDIATE POST  TOLERANCE  ± 2mm Unless Stated Otherwise  3RD ANGLE  First Fence Itd, Kiln Way, Swadlincote, Derbyshire, DE11 8EA 01283 512 111 sales@firstfence.co.uk  SIZE  NOTE SHOULD ANY DISCREPANCES BE FOUND WITH THIS DRAWING, PLEASE INFORM |          |
|---------------------------------------------------------------------------------------------------------------------------------------------------------------------------------------------------------------------------------------------------------------------------------------------------------|----------|
| TOLERANCE ± 2mm Unless Stated Otherwise    First Fence ltd, Kiln Way, Swadlincote, Derbyshire, DE11 8EA 01283 512 111 sales@firstfence.co.uk   SIZE   NOTE   SHOULD ANY DISCREPANCES BE FOUND WITH THIS DRAWING, PLEASE INFORM                                                                          |          |
| SIZE NOTE: SHOULD ANY DISCREPANCES BE FOUND WITH THIS DRAWING, PLEASE INFORM                                                                                                                                                                                                                            |          |
| SIZE NOTE: SHOULD ANY DISCREPANCES BE FOUND WITH THIS DRAWING, PLEASE INFORM                                                                                                                                                                                                                            |          |
| SIZE SHOULD ANY DISCREPANCIES BE FOUND WITH THIS DRAWING, PLEASE INFORM                                                                                                                                                                                                                                 | _        |
|                                                                                                                                                                                                                                                                                                         | REV      |
| A2 PRISTING OF THIS DRAWING IS OWNED BY FIRSTFENCE LIMITED.                                                                                                                                                                                                                                             | <u> </u> |

FILE NAME: MESH-KIT-0523 - 1.8m HIGH V MESH FENCING WITH 60X60 BOLT DOWN KIT.dft