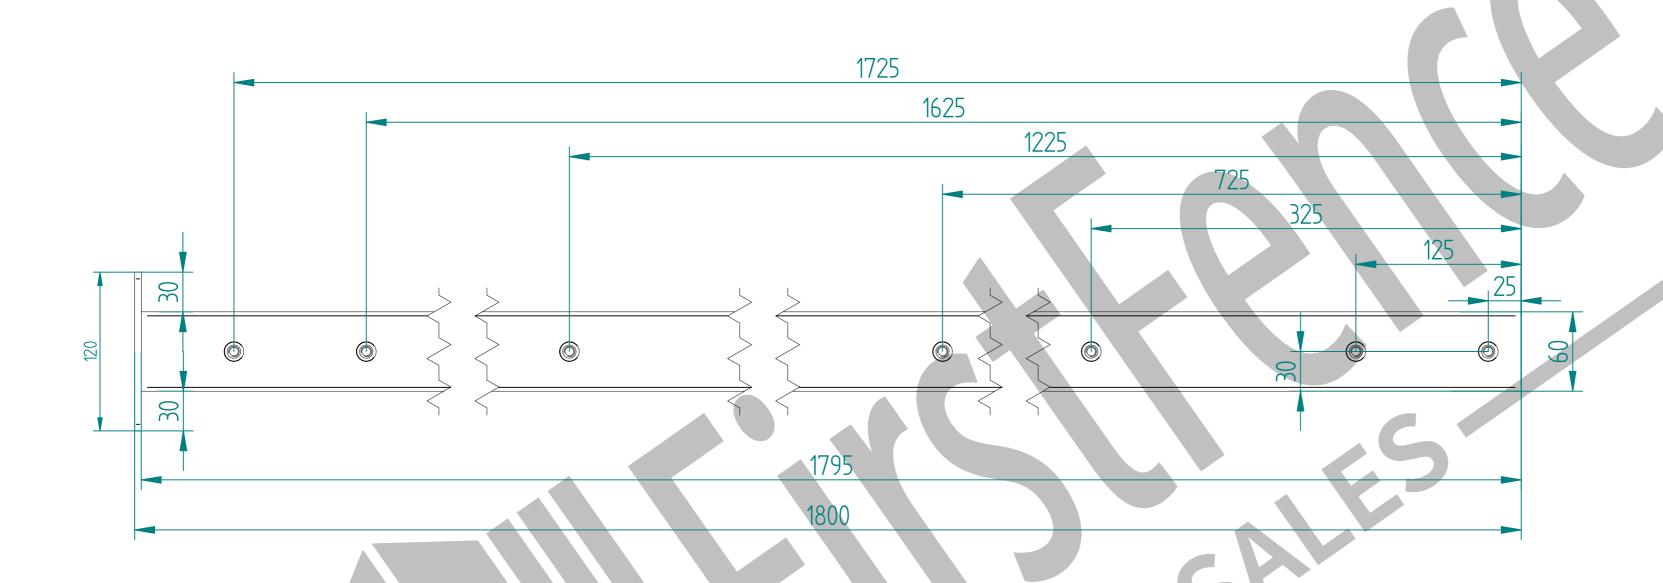

## 1.8m HIGH V-MESH FENCING WITH 60x60 BOLT DOWN KIT

| Item | Component Name                                                   | Quantity |         |
|------|------------------------------------------------------------------|----------|---------|
| Α    | MESH-VME-1803 - 1.8m HIGH X 3.0m WIDE V MESH FENCE PANEL ONLY    | 1        | Г       |
| В    | ACCS-MSH-0001 - UNIVERSAL MESH FENCING BLACK FIXING CLIPS        | 7        | D<br>T( |
| С    | ACCS-MSH-0050 - M8 x 40mm MESH SECURITY BOLT                     | 7        |         |
| D    | ACCS-RIB-0003 - 60x60 BLACK RIBBED INSERTS                       | 1        |         |
| E    | MESH-POS-9632 - 1.8m HIGH BOLT DOWN 60X60 INTERMEDIATE POST ONLY | 1        |         |

FILE NAME: MESH-KIT-0523 - 1.8m HIGH V MESH FENCING WITH 60X60 BOLT DOWN KIT.dft