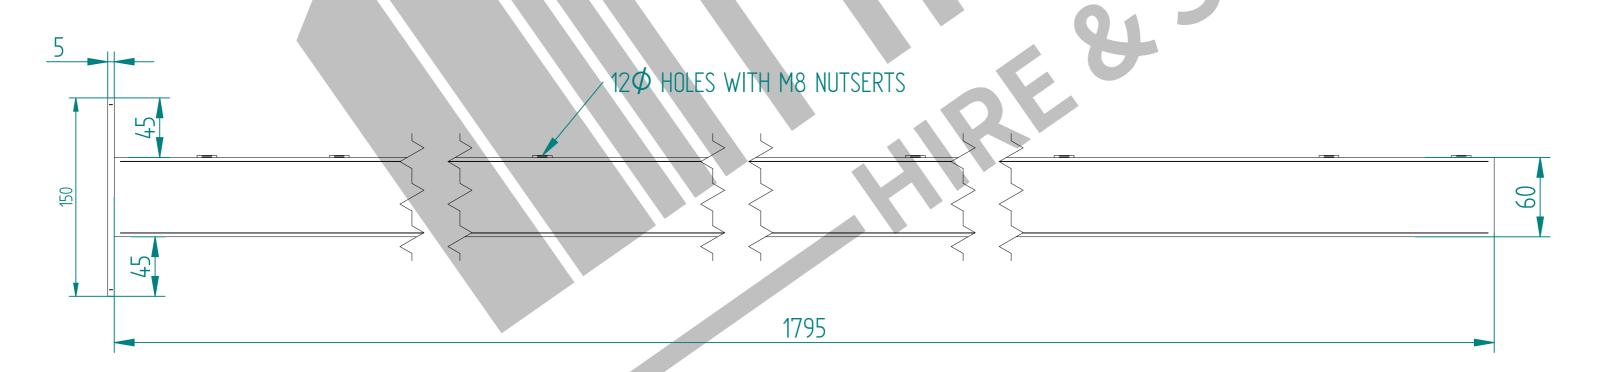

## 1.8m HIGH BOLT DOWN 60X60 INTERMEDIATE POST

| DRAWN  L.T  30/07/20  1.8m HIGH BOLT DOWN 60X60 INTERMEDIATE POST  TOLERANCE  ± 2mm Unless Stated Otherwise  3RD ANGLE  First Fence Itd, Kiln Way, Swadlincote, Derbyshire, DE11 8EA 01283 512 111 sales@firstfence.co.uk  SIZE  NOTE SHOULD ANY DISCREPANCES BE FOUND WITH THIS DRAWING, PLEASE INFORM |          |
|---------------------------------------------------------------------------------------------------------------------------------------------------------------------------------------------------------------------------------------------------------------------------------------------------------|----------|
| TOLERANCE ± 2mm Unless Stated Otherwise    First Fence ltd, Kiln Way, Swadlincote, Derbyshire, DE11 8EA 01283 512 111 sales@firstfence.co.uk   SIZE   NOTE   SHOULD ANY DISCREPANCES BE FOUND WITH THIS DRAWING, PLEASE INFORM                                                                          |          |
| SIZE NOTE: SHOULD ANY DISCREPANCES BE FOUND WITH THIS DRAWING, PLEASE INFORM                                                                                                                                                                                                                            |          |
| SIZE NOTE: SHOULD ANY DISCREPANCES BE FOUND WITH THIS DRAWING, PLEASE INFORM                                                                                                                                                                                                                            |          |
| SIZE SHOULD ANY DISCREPANCIES BE FOUND WITH THIS DRAWING, PLEASE INFORM                                                                                                                                                                                                                                 | _        |
|                                                                                                                                                                                                                                                                                                         | REV      |
| A2 PRISTING OF THIS DRAWING IS OWNED BY FIRSTFENCE LIMITED.                                                                                                                                                                                                                                             | <u> </u> |

FILE NAME: MESH-KIT-0523 - 1.8m HIGH V MESH FENCING WITH 60X60 BOLT DOWN KIT.dft