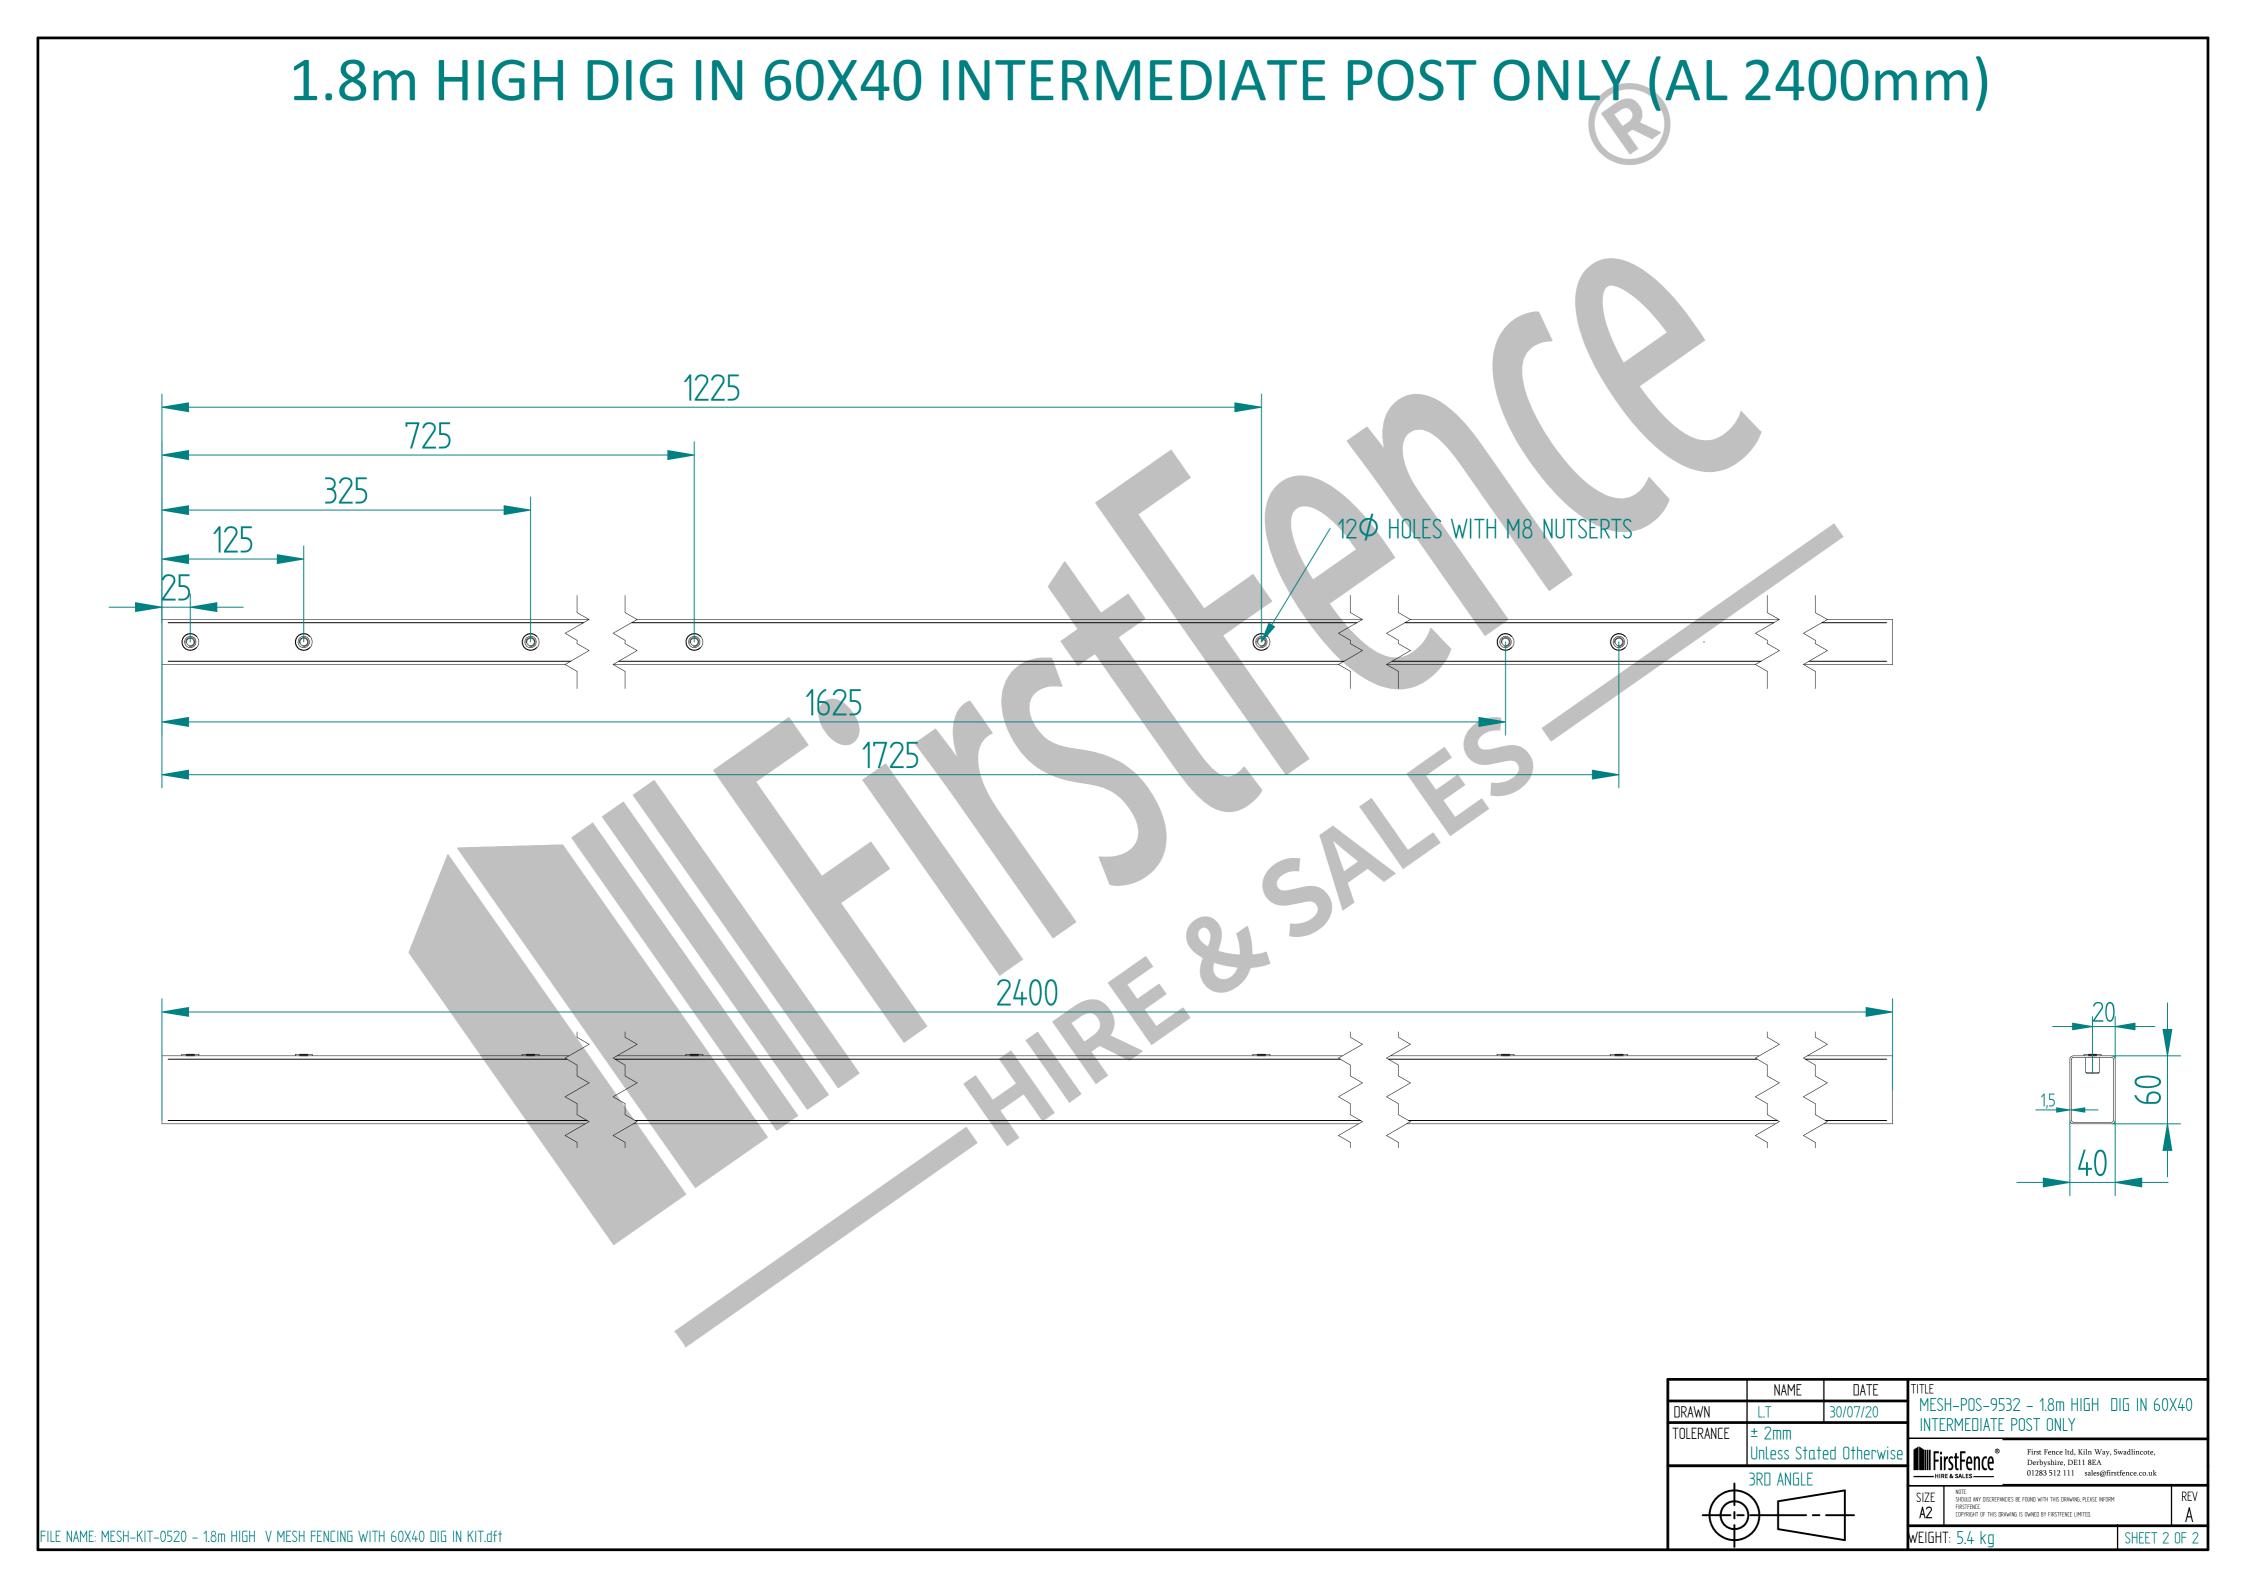

## 1.8m HIGH V-MESH FENCING WITH 60x40 DIG IN KIT POST CENTRE | 3010 ± 10mm 3000 ±10 1800 Quantity 0 – 70mm GROUND CLEARANCE MESH-POS-9532 - 1.8m HIGH DIG IN 60X40 INTERMEDIATE POST ONLY MESH-VME-1803 - 1.8m HIGH X 3.0m WIDE V ACCS-MSH-0001 - UNIVERSAL MESH FENCING BLACK FIXING CLIPS ACCS-MSH-0050 - M8 x 40mm MESH SECURITY ACCS-RIB-0002 - 60x40 BLACK RIBBED INSERTS MESH-KIT-0520 - 1.8m HIGH V MESH DRAWN FENCING WITH 60X40 DIG IN KIT TOLERANCE ± 2mm Unless Stated Otherwise Derbyshire, DE11 8EA 01283 512 111 sales@firstfence.co.uk 3RD ANGLE SIZE **A2** NUTE: SHOULD ANY DISCREPANCIES BE FOUND WITH THIS DRAWING, PLEASE INFORM FIRSTFENCE COPYRIGHT OF THIS DRAWING IS OWNED BY FIRSTFENCE LIMITED. FILE NAME: MESH-KIT-0520 - 1.8m HIGH V MESH FENCING WITH 60X40 DIG IN KIT.dft