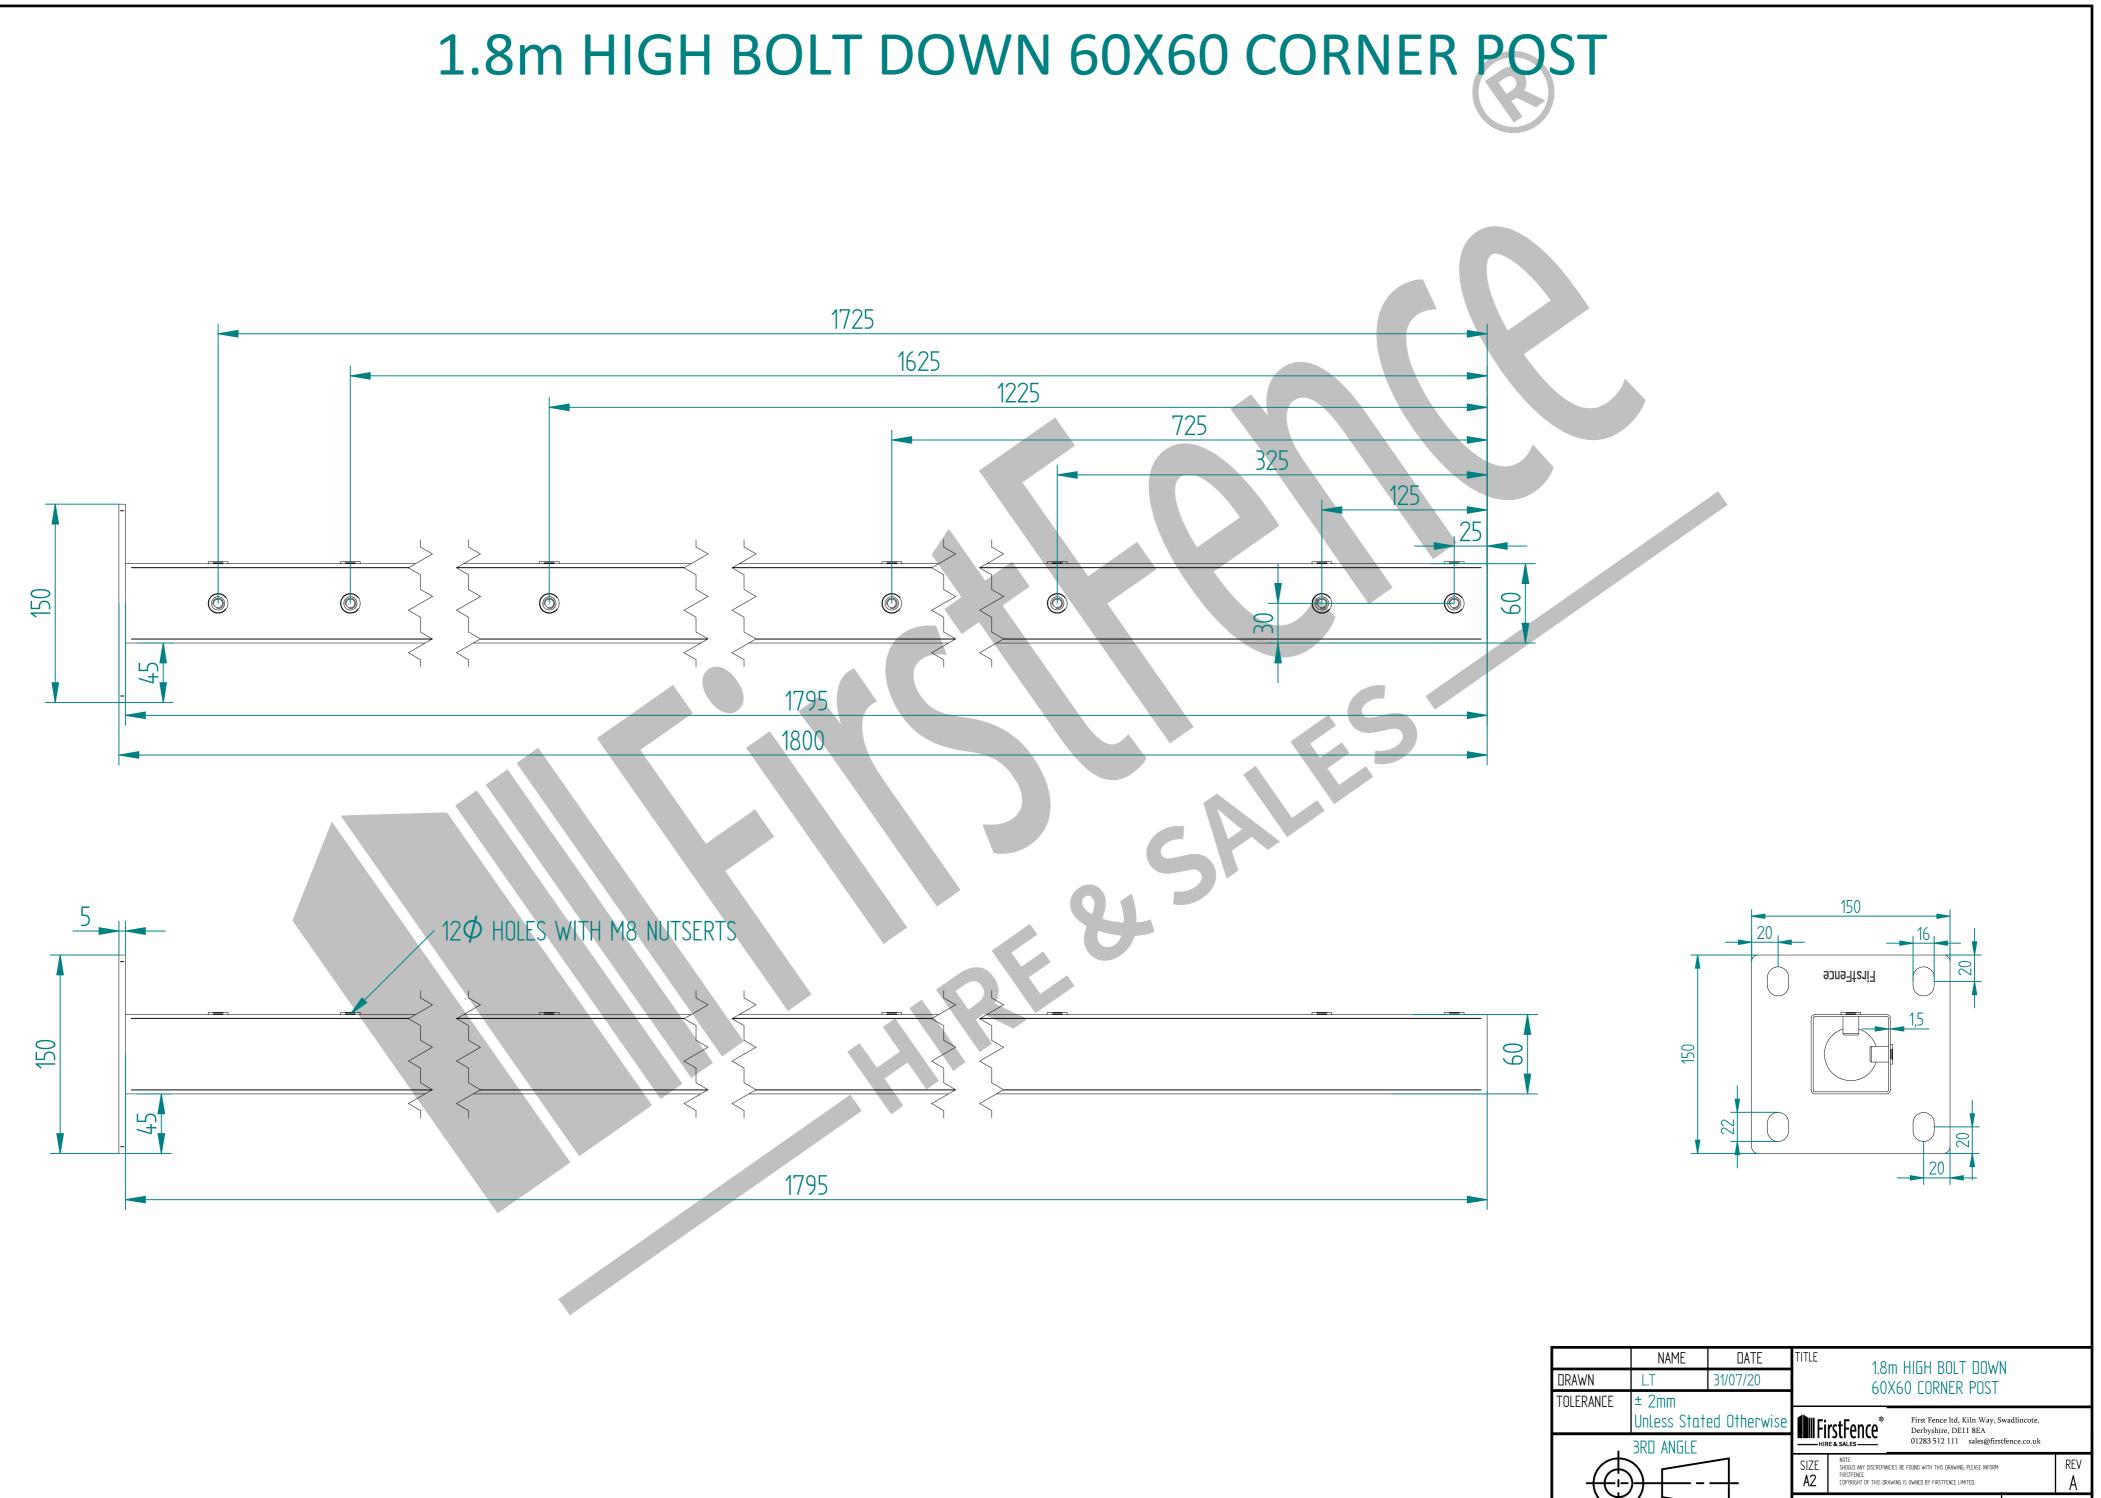

## 1.8m HIGH BOLT DOWN 60x60 CORNER POST KIT (V-MESH)

|                  | Quantity |
|------------------|----------|
| AEK FIXING ELIPS | 14       |
| BOLT             | 14       |
| 5                | 1        |
| o Eorner Post    | 1        |

|                                       | NAME        | DATE              |                                                                         |              |                          |              |  |
|---------------------------------------|-------------|-------------------|-------------------------------------------------------------------------|--------------|--------------------------|--------------|--|
| DRAWN                                 | L.T         | 31/07/20          | MESH-KIT-9132 – 1.8m HIGH BOLT DOWN<br>60X60 CORNER POST KIT ( V Mesh ) |              |                          |              |  |
| TOLERANCE                             | ± 2mm       |                   |                                                                         |              |                          |              |  |
|                                       | Unless Stat | ed Otherwise      | First Fence First Fence Utd, Kiln Way, Swadli<br>Derbyshire, DE11 8EA   |              | wadlincote,              | dlincote,    |  |
| 3RD ANGLEHIRE & SALES 01283 512 111 s |             |                   |                                                                         |              | 01283 512 111 sales@firs | tfence.co.uk |  |
|                                       |             | size<br><b>A2</b> |                                                                         |              | rev<br>A                 |              |  |
|                                       |             | wEIGHT: N/A       |                                                                         | SHEET 1 OF 2 |                          |              |  |

weight: 5.7 kg

SHEET 2 OF 2