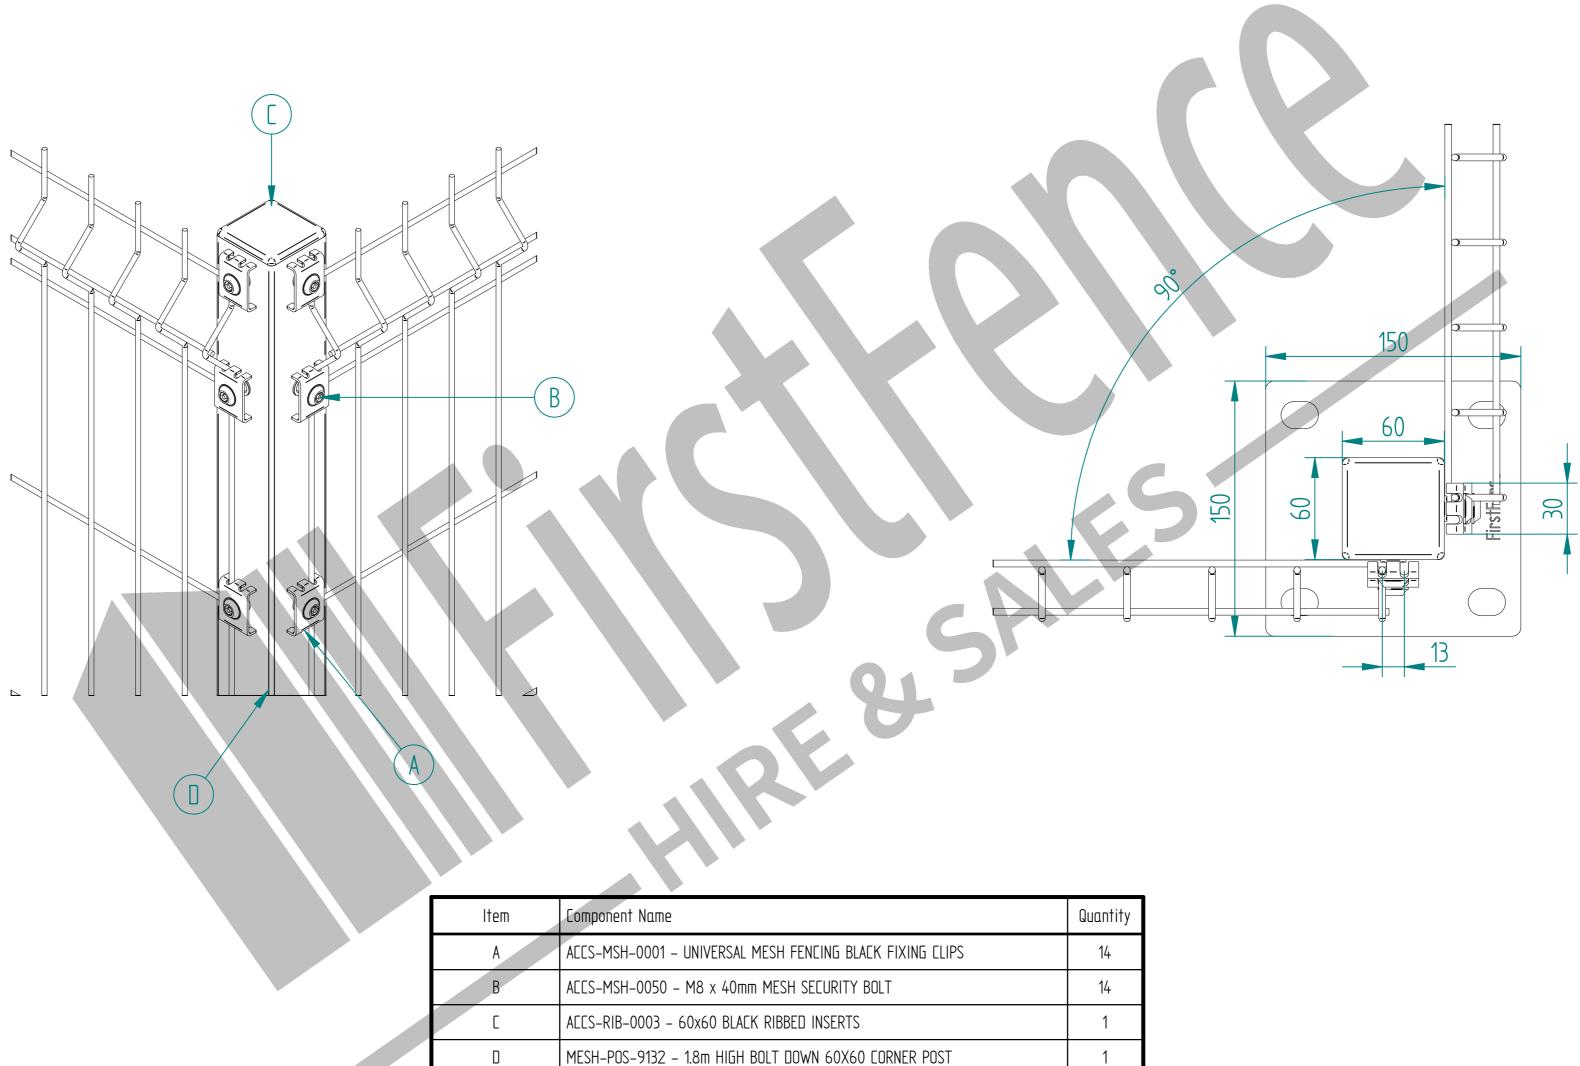

## 1.8m HIGH BOLT DOWN 60x60 CORNER POST KIT (V-MESH)

|                  | Quantity |
|------------------|----------|
| AEK FIXING ELIPS | 14       |
| BOLT             | 14       |
| 5                | 1        |
| o Eorner Post    | 1        |

|                                       | NAME        | DATE              |                                                                         |              |                          |              |  |
|---------------------------------------|-------------|-------------------|-------------------------------------------------------------------------|--------------|--------------------------|--------------|--|
| DRAWN                                 | L.T         | 31/07/20          | MESH-KIT-9132 – 1.8m HIGH BOLT DOWN<br>60X60 CORNER POST KIT ( V Mesh ) |              |                          |              |  |
| TOLERANCE                             | ± 2mm       |                   |                                                                         |              |                          |              |  |
|                                       | Unless Stat | ed Otherwise      | First Fence First Fence Utd, Kiln Way, Swadli<br>Derbyshire, DE11 8EA   |              | wadlincote,              | dlincote,    |  |
| 3RD ANGLEHIRE & SALES 01283 512 111 s |             |                   |                                                                         |              | 01283 512 111 sales@firs | tfence.co.uk |  |
|                                       |             | size<br><b>A2</b> |                                                                         |              | rev<br>A                 |              |  |
|                                       |             | wEIGHT: N/A       |                                                                         | SHEET 1 OF 2 |                          |              |  |