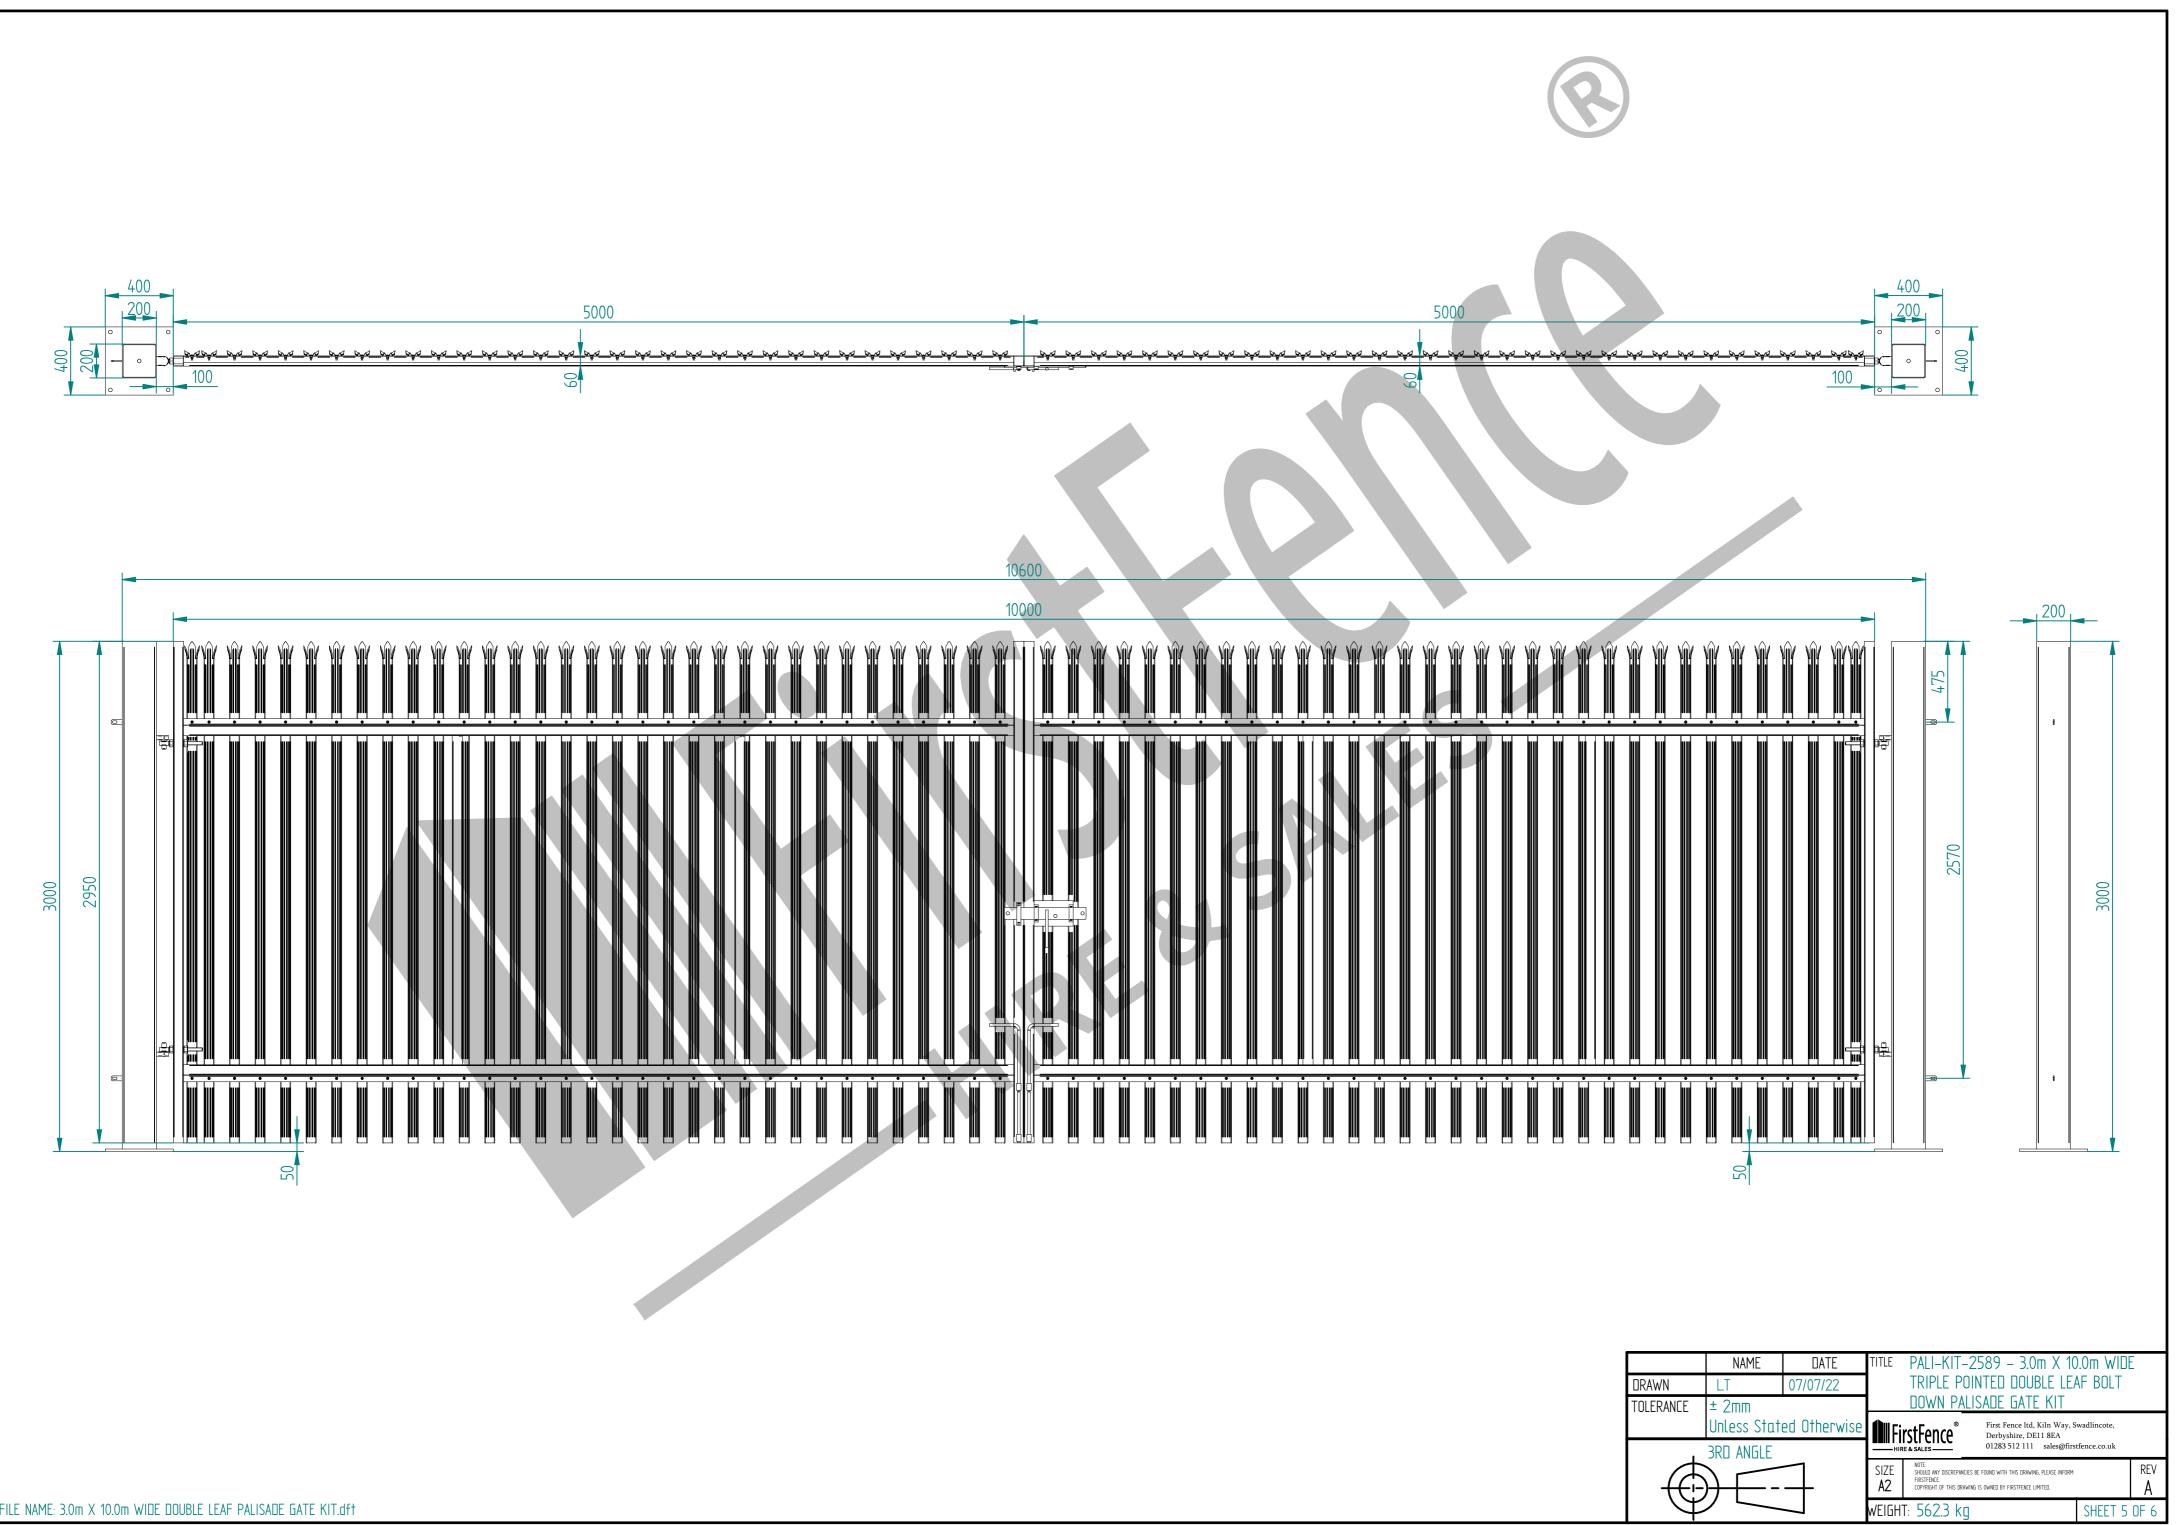

FILE NAME: 3.0m X 10.0m WIDE DOUBLE LEAF PALISADE GATE KIT.dft

| JRAWN     | L.I                     | 01101122 | INITEL FUNITED DOUDLE LEAF DUET                                 |                                                                                                                                                        |             |          |  |
|-----------|-------------------------|----------|-----------------------------------------------------------------|--------------------------------------------------------------------------------------------------------------------------------------------------------|-------------|----------|--|
| OLERANCE  | ± 2mm                   |          | DOWN PALISADE GATE KIT                                          |                                                                                                                                                        |             |          |  |
|           | Unless Stated Otherwise |          | First Fence Itd, Kiln Way, Swadlincote,<br>Derbyshire, DE11 8EA |                                                                                                                                                        | wadlincote, |          |  |
| 3RD ANGLE |                         |          | HIRE & SALES 01283 512 111 sales@firstfence.co.uk               |                                                                                                                                                        |             |          |  |
|           |                         |          | size<br><b>A2</b>                                               | NOTE.<br>SHOLLA MY DISCREPANCIES BE FOUND WITH THIS DRAWING, PLEASE INFORM<br>FIRSTFENCE.<br>COPYRIGHT OF THIS DRAWING IS OWNED BY FIRSTFENCE LIMITED. |             | rev<br>A |  |
|           |                         |          | wEIGHT: 562.3 kg                                                |                                                                                                                                                        | SHEET 4     | 0F 6     |  |