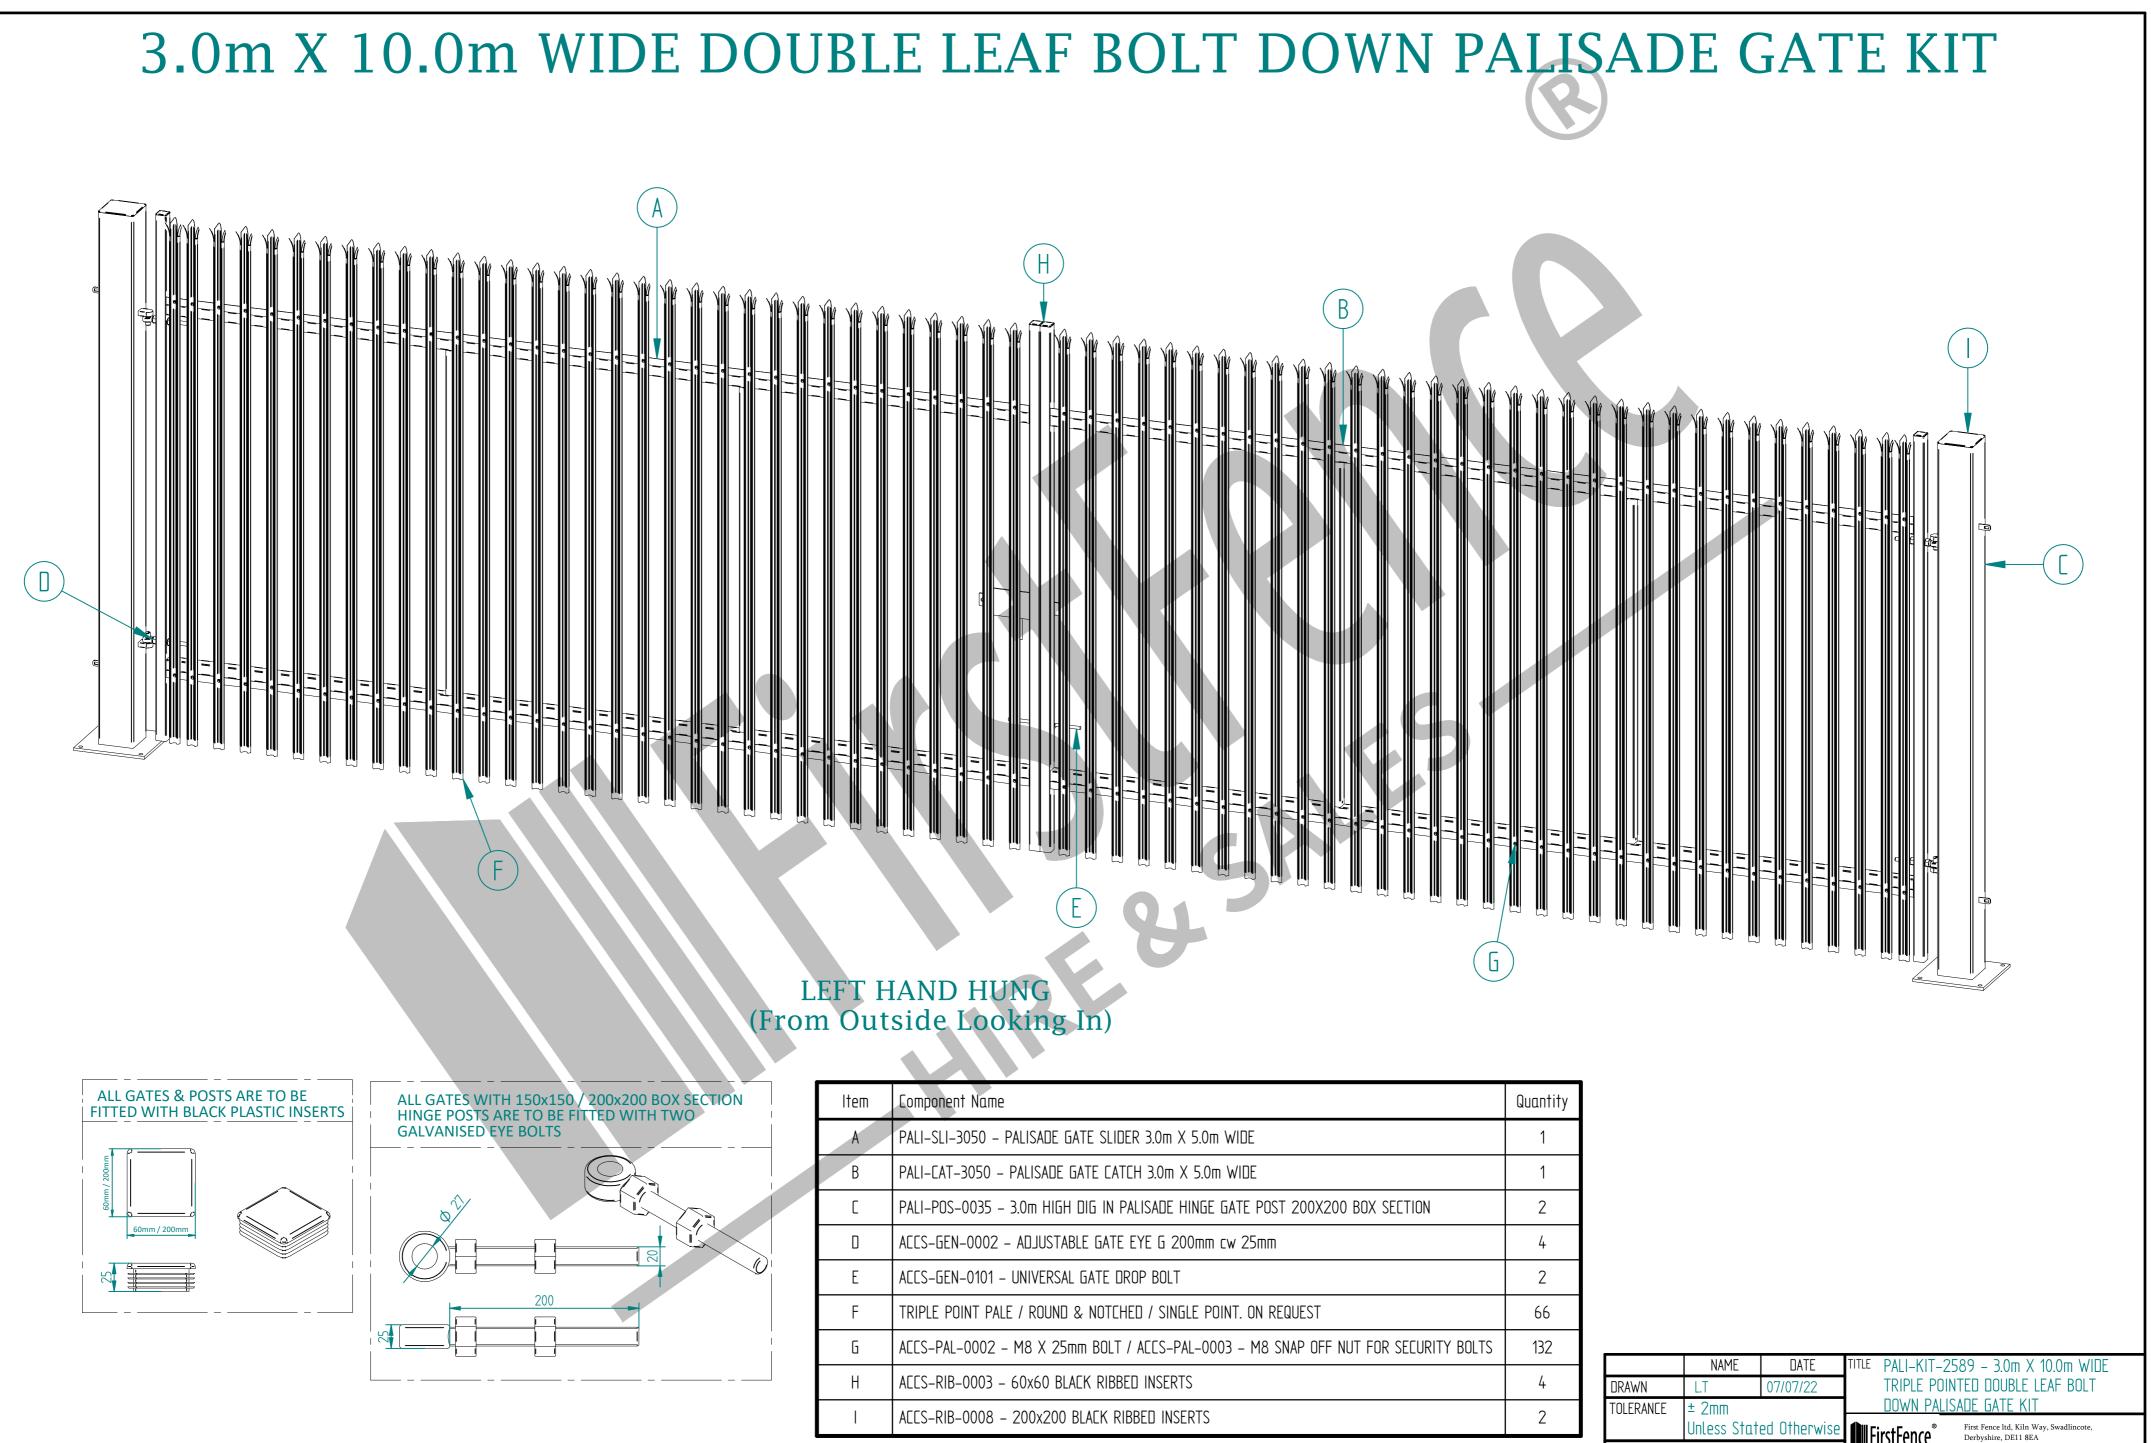

FILE NAME: 3.0m X 10.0m WIDE DOUBLE LEAF PALISADE GATE KIT.dft

| JRAWN     | L.I                     | 01101122 | INITEL FUNITED DOUDLE LEAF DUET                                 |                                                                                                                                                        |             |          |  |
|-----------|-------------------------|----------|-----------------------------------------------------------------|--------------------------------------------------------------------------------------------------------------------------------------------------------|-------------|----------|--|
| OLERANCE  | ± 2mm                   |          | DOWN PALISADE GATE KIT                                          |                                                                                                                                                        |             |          |  |
|           | Unless Stated Otherwise |          | First Fence Itd, Kiln Way, Swadlincote,<br>Derbyshire, DE11 8EA |                                                                                                                                                        | wadlincote, |          |  |
| 3RD ANGLE |                         |          | HIRE & SALES 01283 512 111 sales@firstfence.co.uk               |                                                                                                                                                        |             |          |  |
|           |                         |          | size<br><b>A2</b>                                               | NOTE.<br>SHOLLA MY DISCREPANCIES BE FOUND WITH THIS DRAWING, PLEASE INFORM<br>FIRSTFENCE.<br>COPYRIGHT OF THIS DRAWING IS OWNED BY FIRSTFENCE LIMITED. |             | rev<br>A |  |
|           |                         |          | wEIGHT: 562.3 kg                                                |                                                                                                                                                        | SHEET 4     | 0F 6     |  |