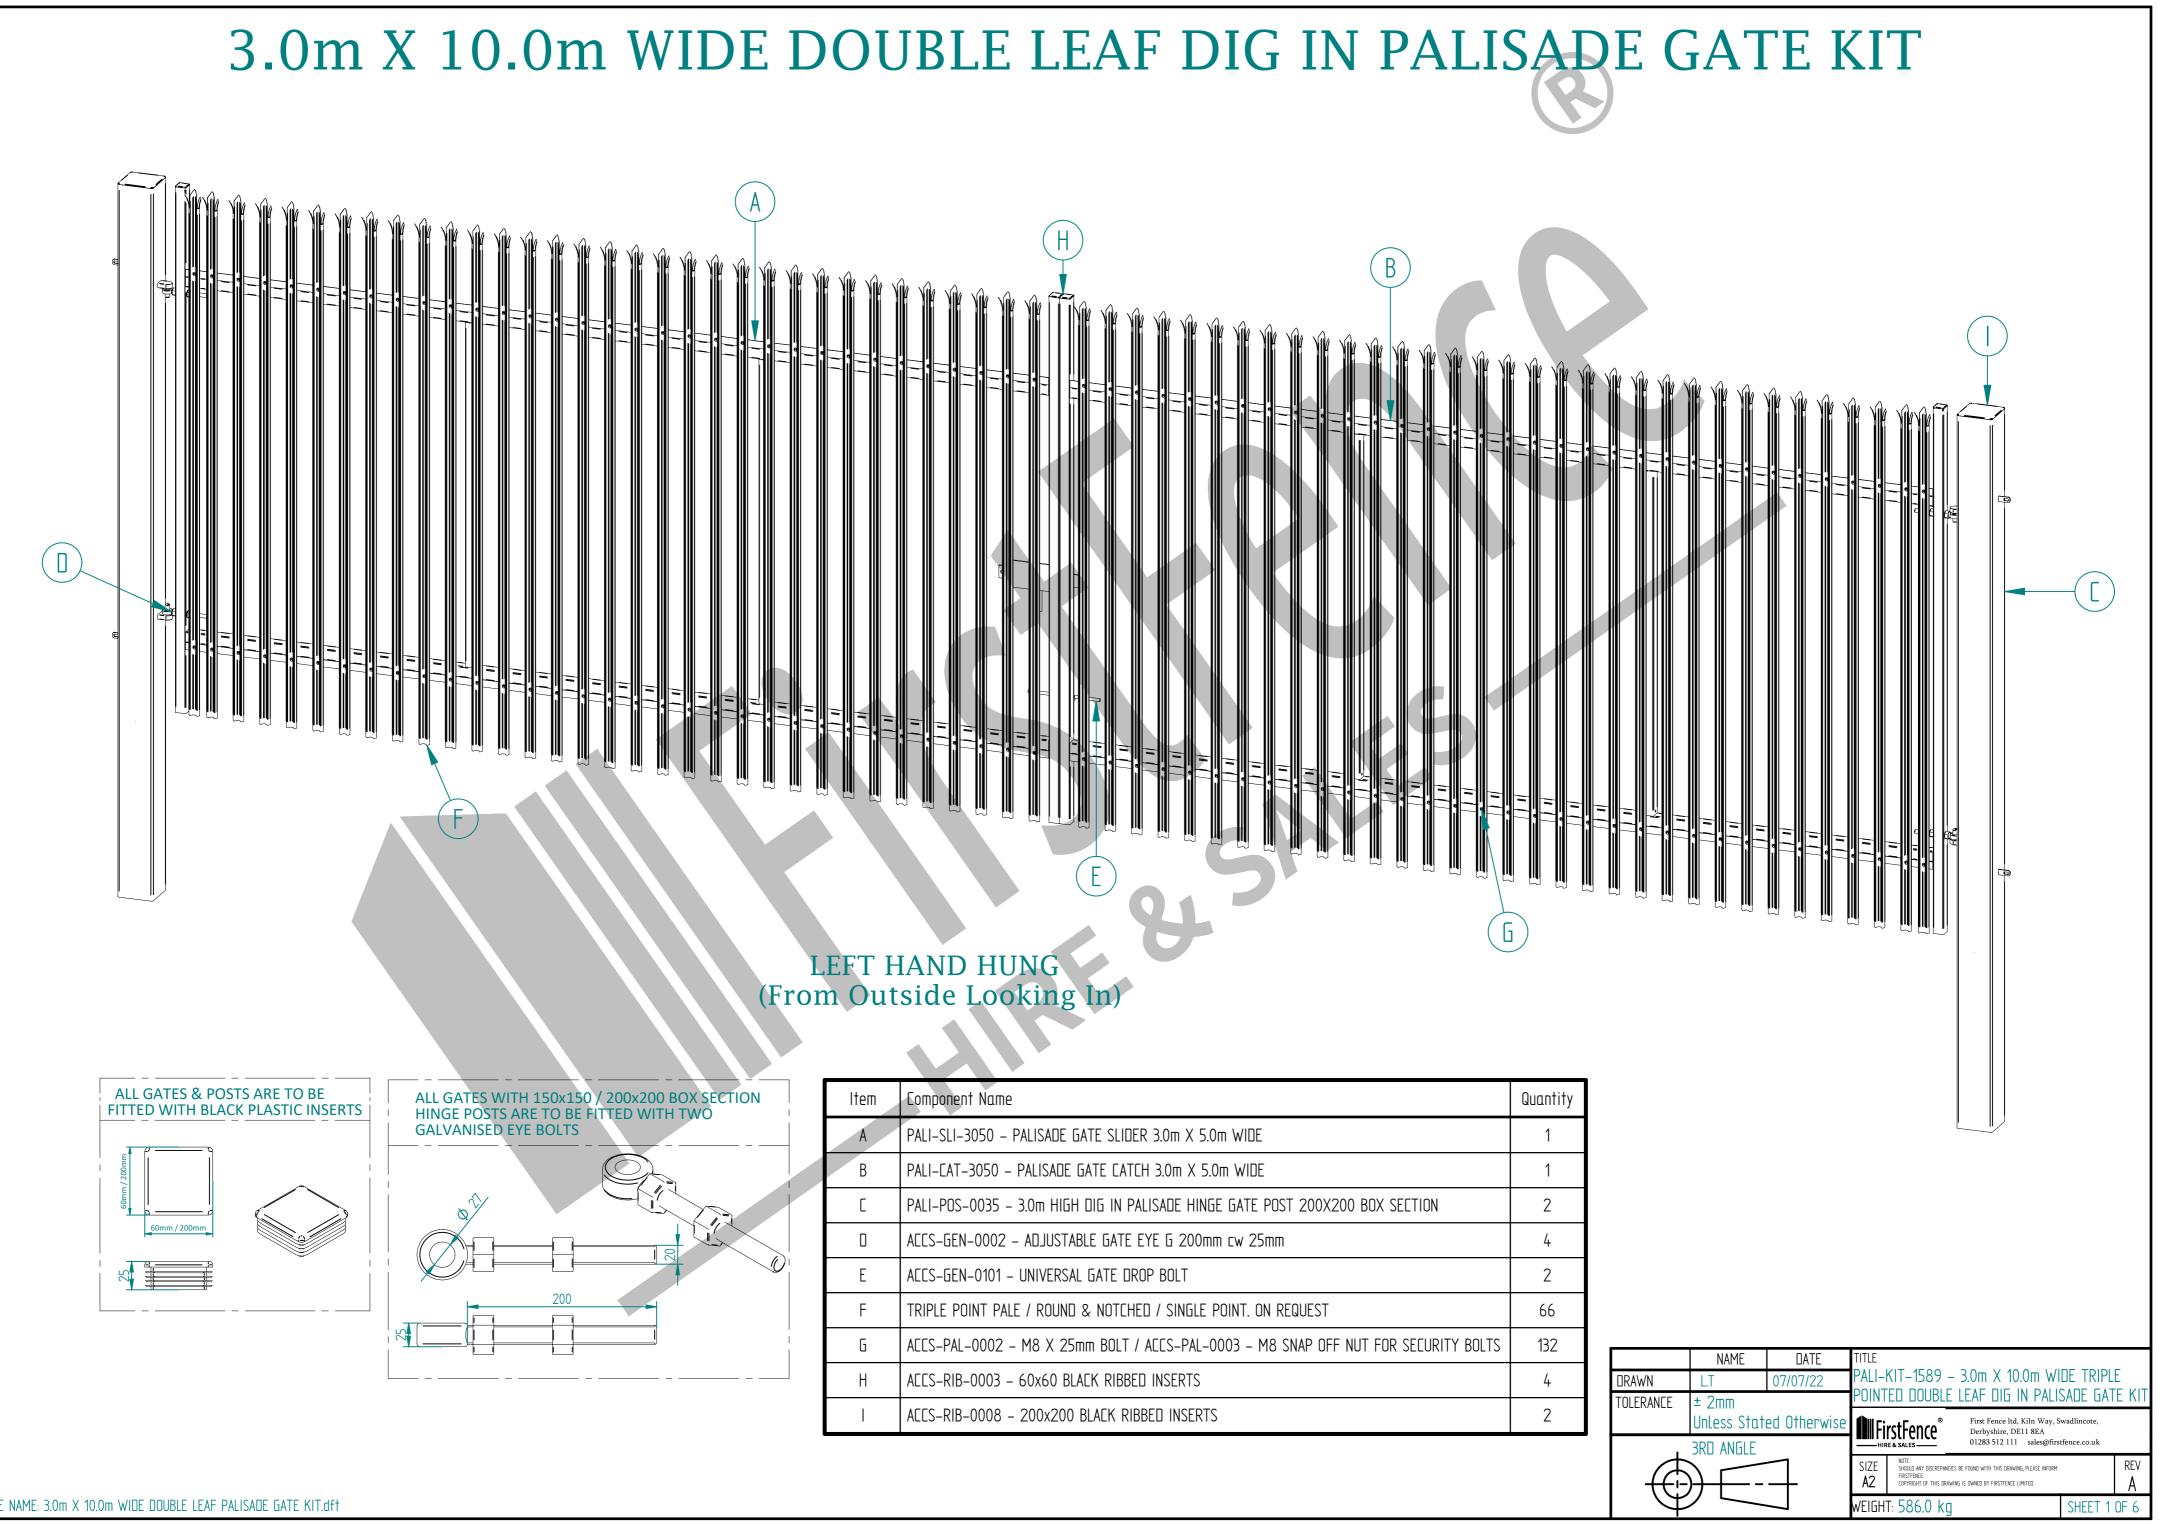

FILE NAME: 3.0m X 10.0m WIDE DOUBLE LEAF PALISADE GATE KIT.dft

| JRAWN     | L.I                     | 01101122 | INITEL FUNITED DOUDLE LEAF DUET                                 |                                                                                                                                                        |             |          |  |
|-----------|-------------------------|----------|-----------------------------------------------------------------|--------------------------------------------------------------------------------------------------------------------------------------------------------|-------------|----------|--|
| OLERANCE  | ± 2mm                   |          | DOWN PALISADE GATE KIT                                          |                                                                                                                                                        |             |          |  |
|           | Unless Stated Otherwise |          | First Fence Itd, Kiln Way, Swadlincote,<br>Derbyshire, DE11 8EA |                                                                                                                                                        | wadlincote, |          |  |
| 3RD ANGLE |                         |          | HIRE & SALES 01283 512 111 sales@firstfence.co.uk               |                                                                                                                                                        |             |          |  |
|           |                         |          | size<br><b>A2</b>                                               | NOTE.<br>SHOLLA MY DISCREPANCIES BE FOUND WITH THIS DRAWING, PLEASE INFORM<br>FIRSTFENCE.<br>COPYRIGHT OF THIS DRAWING IS OWNED BY FIRSTFENCE LIMITED. |             | rev<br>A |  |
|           |                         |          | wEIGHT: 562.3 kg                                                |                                                                                                                                                        | SHEET 4     | 0F 6     |  |