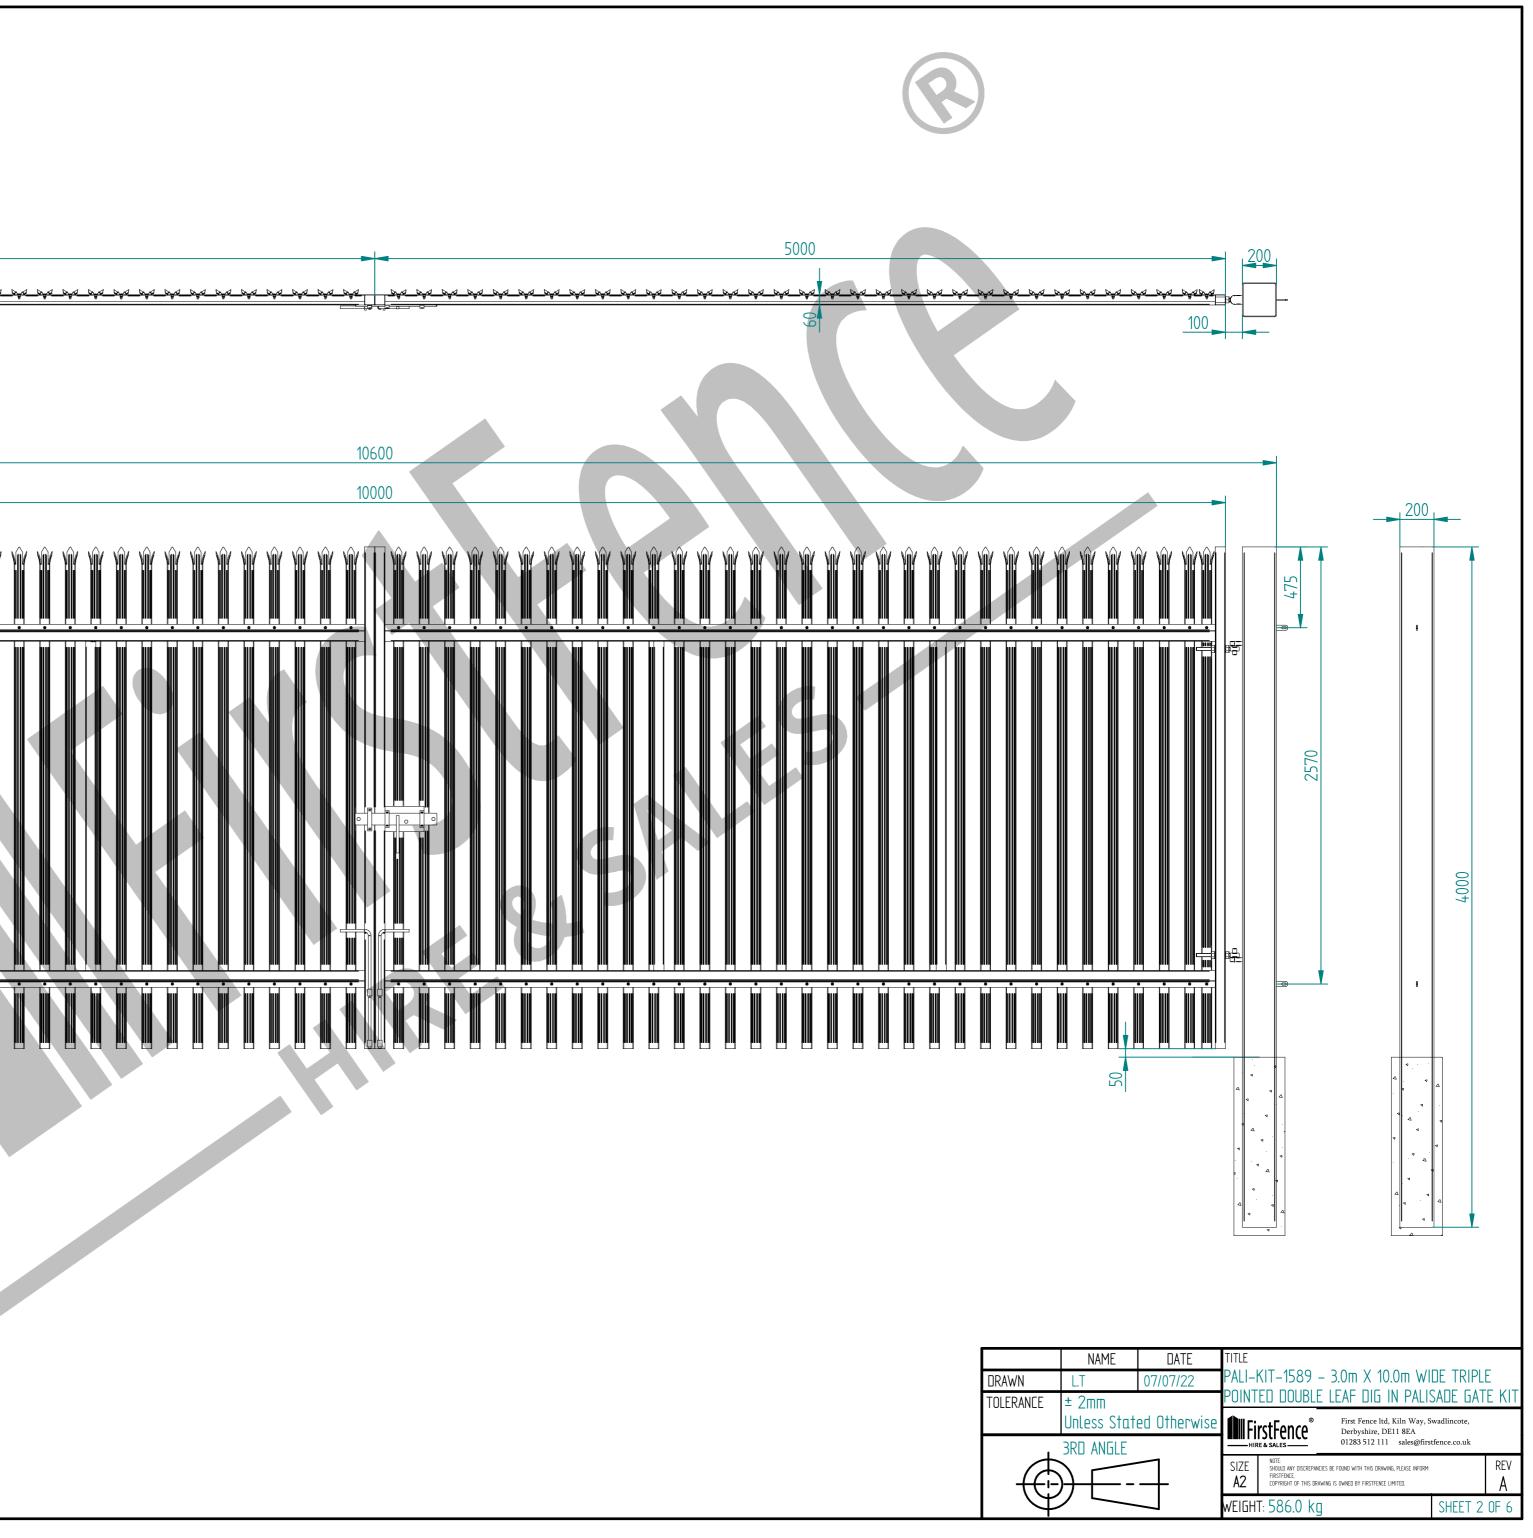

FILE NAME: 3.0m X 10.0m WIDE DOUBLE LEAF PALISADE GATE KIT.dft

| JRAWN     | L.I                     | 01101122 | INITEL FUNITED DOUDLE LEAF DUET                                 |                                                                                                                                                        |             |          |  |
|-----------|-------------------------|----------|-----------------------------------------------------------------|--------------------------------------------------------------------------------------------------------------------------------------------------------|-------------|----------|--|
| OLERANCE  | ± 2mm                   |          | DOWN PALISADE GATE KIT                                          |                                                                                                                                                        |             |          |  |
|           | Unless Stated Otherwise |          | First Fence Itd, Kiln Way, Swadlincote,<br>Derbyshire, DE11 8EA |                                                                                                                                                        | wadlincote, |          |  |
| 3RD ANGLE |                         |          | HIRE & SALES 01283 512 111 sales@firstfence.co.uk               |                                                                                                                                                        |             |          |  |
|           |                         |          | size<br><b>A2</b>                                               | NOTE.<br>SHOLLA MY DISCREPANCIES BE FOUND WITH THIS DRAWING, PLEASE INFORM<br>FIRSTFENCE.<br>COPYRIGHT OF THIS DRAWING IS OWNED BY FIRSTFENCE LIMITED. |             | rev<br>A |  |
|           |                         |          | wEIGHT: 562.3 kg                                                |                                                                                                                                                        | SHEET 4     | 0F 6     |  |