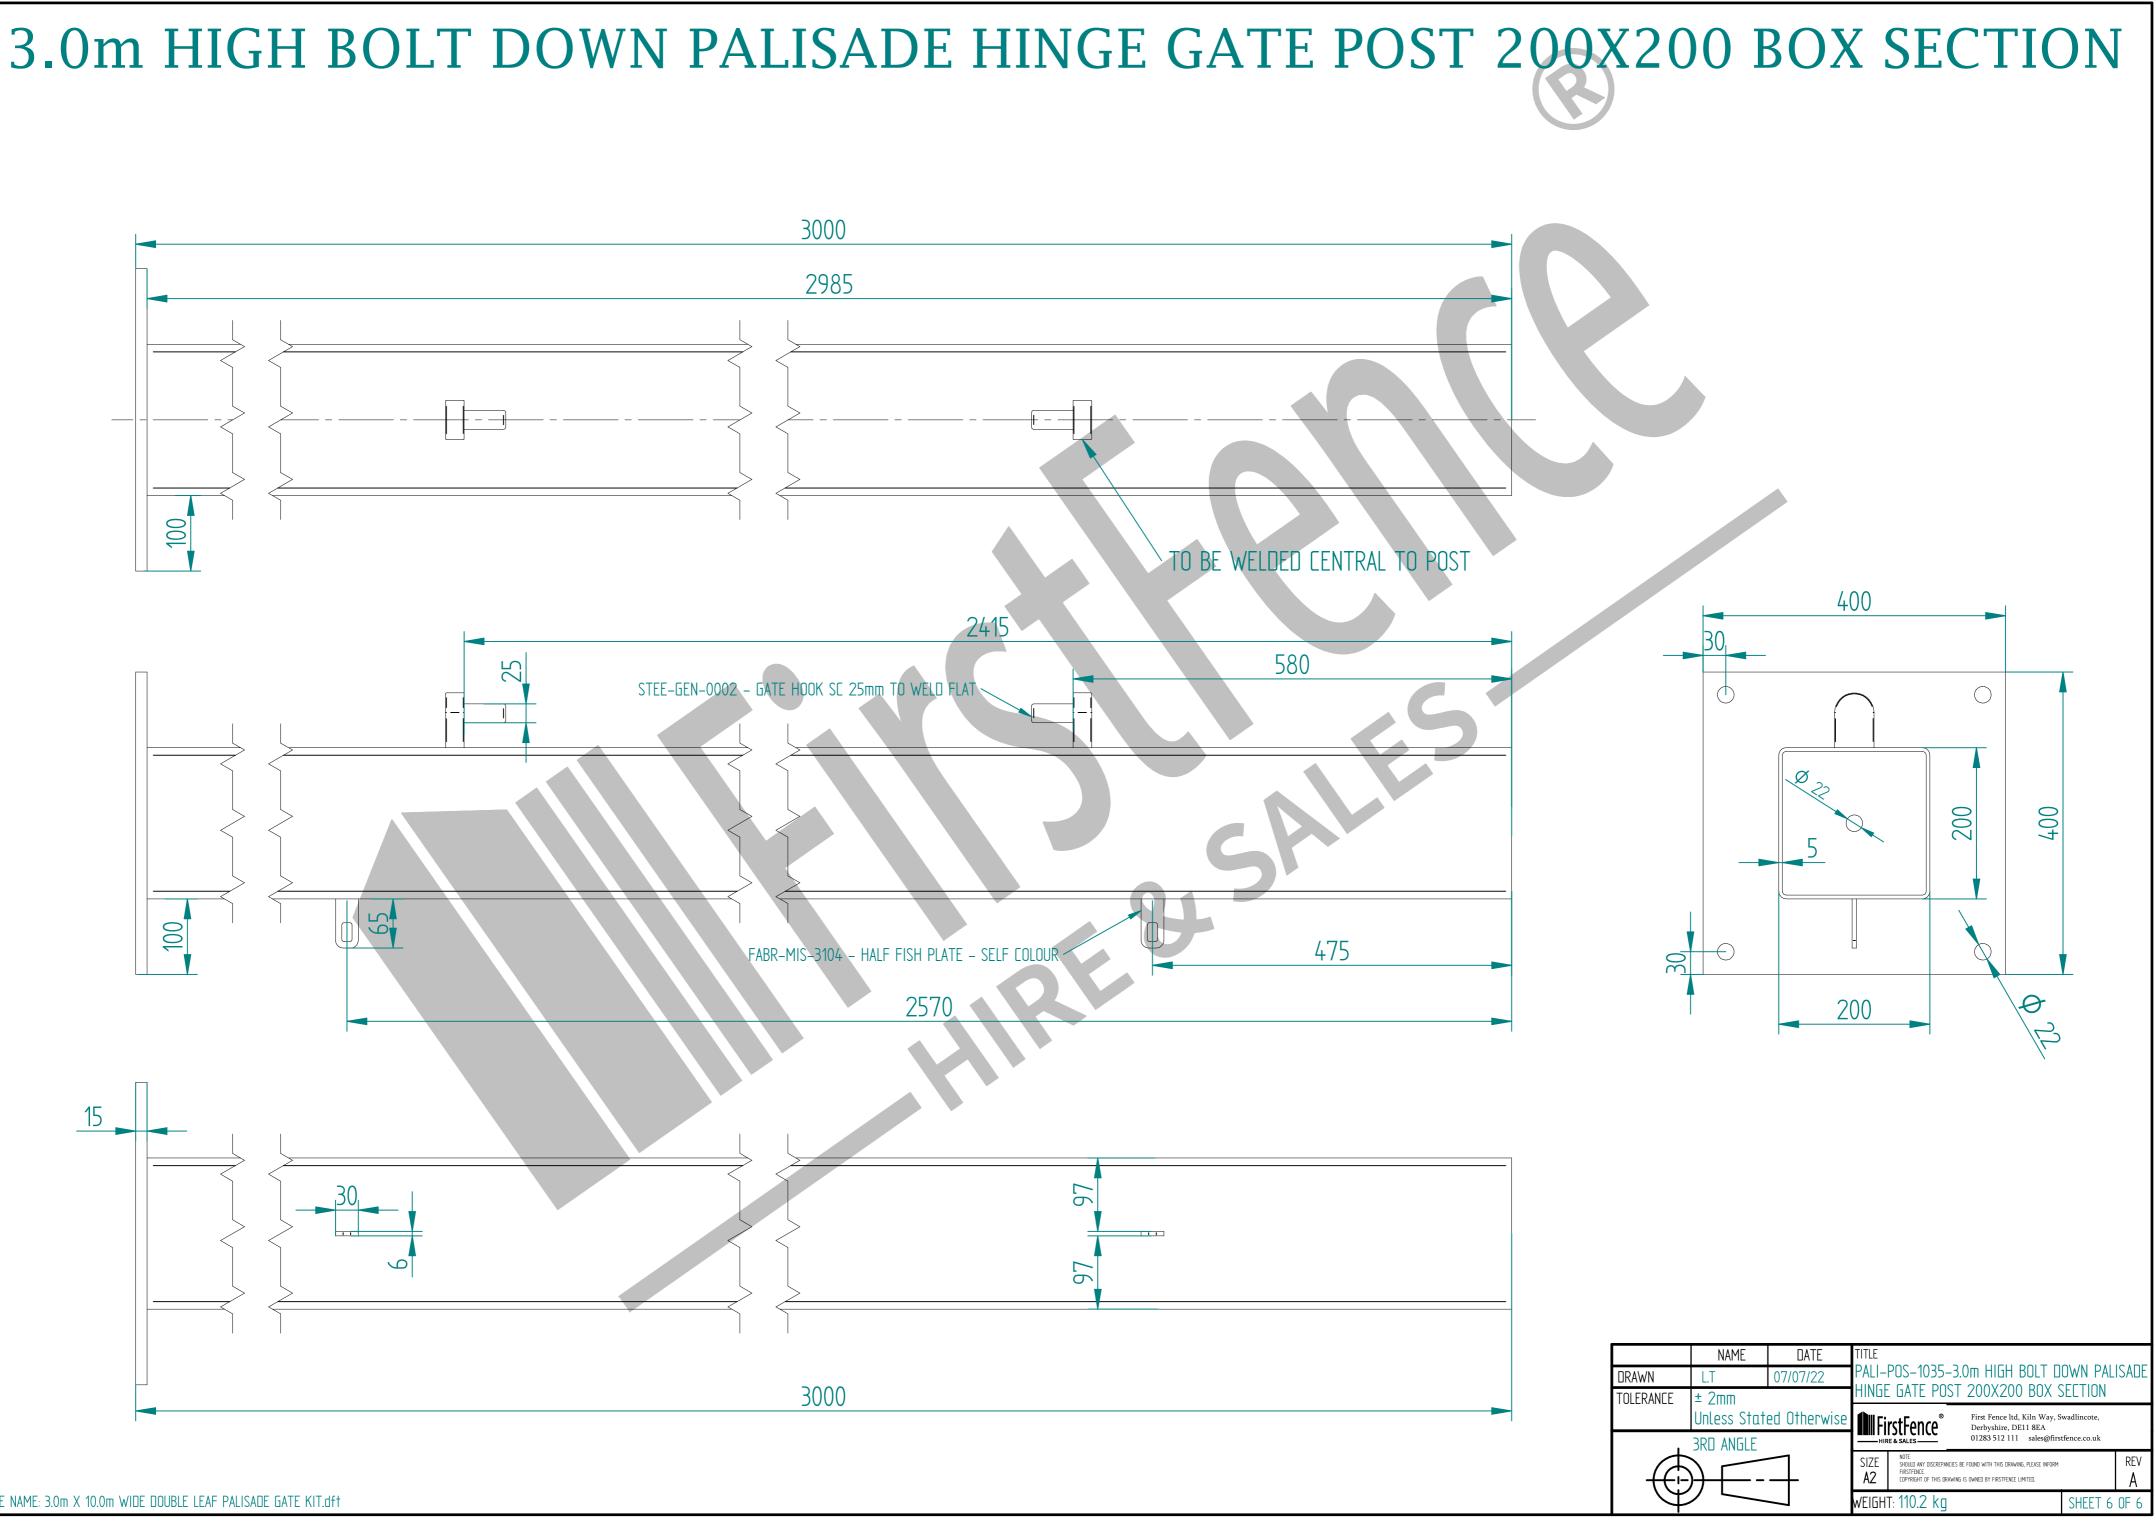

FILE NAME: 3.0m X 10.0m WIDE DOUBLE LEAF PALISADE GATE KIT.dft

| JRAWN     | L.I                     | 01101122 | INITEL FUNITED DOUDLE LEAF DUET                                 |                                                                                                                                                        |             |          |  |
|-----------|-------------------------|----------|-----------------------------------------------------------------|--------------------------------------------------------------------------------------------------------------------------------------------------------|-------------|----------|--|
| OLERANCE  | ± 2mm                   |          | DOWN PALISADE GATE KIT                                          |                                                                                                                                                        |             |          |  |
|           | Unless Stated Otherwise |          | First Fence Itd, Kiln Way, Swadlincote,<br>Derbyshire, DE11 8EA |                                                                                                                                                        | wadlincote, |          |  |
| 3RD ANGLE |                         |          | HIRE & SALES 01283 512 111 sales@firstfence.co.uk               |                                                                                                                                                        |             |          |  |
|           |                         |          | size<br><b>A2</b>                                               | NOTE.<br>SHOLLA MY DISCREPANCIES BE FOUND WITH THIS DRAWING, PLEASE INFORM<br>FIRSTFENCE.<br>COPYRIGHT OF THIS DRAWING IS OWNED BY FIRSTFENCE LIMITED. |             | rev<br>A |  |
|           |                         |          | wEIGHT: 562.3 kg                                                |                                                                                                                                                        | SHEET 4     | 0F 6     |  |