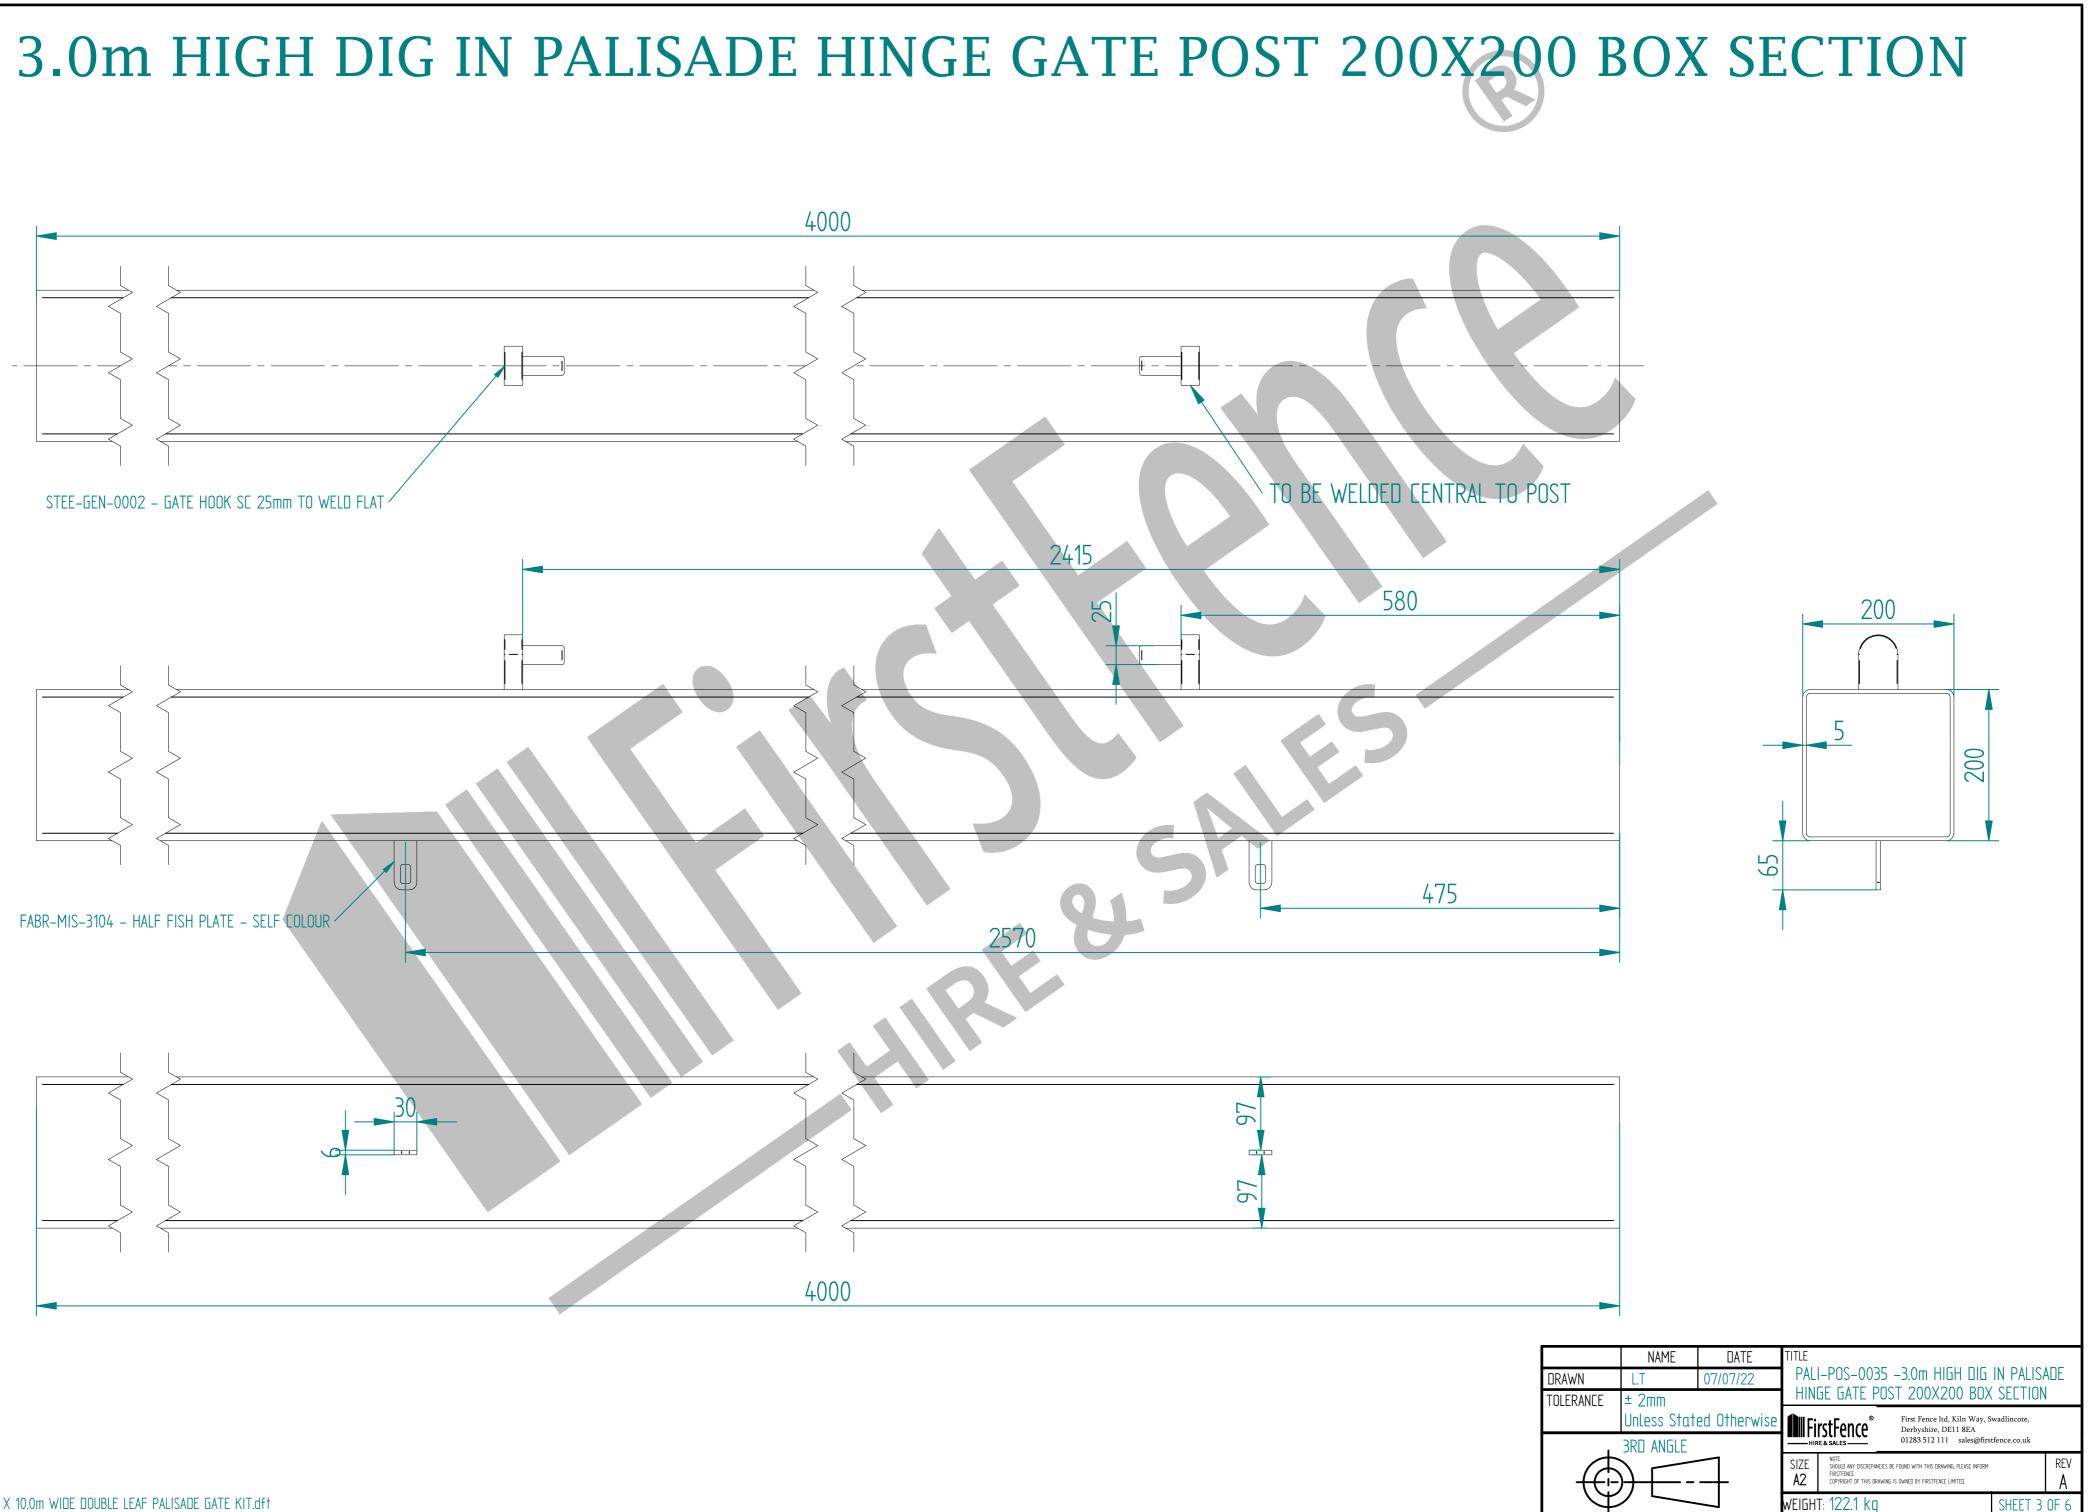

FILE NAME: 3.0m X 10.0m WIDE DOUBLE LEAF PALISADE GATE KIT.dft

| JRAWN     | L.I                     | 01101122 | INITEL FUNITED DOUDLE LEAF DUET                                 |                                                                                                                                                        |             |          |  |
|-----------|-------------------------|----------|-----------------------------------------------------------------|--------------------------------------------------------------------------------------------------------------------------------------------------------|-------------|----------|--|
| OLERANCE  | ± 2mm                   |          | DOWN PALISADE GATE KIT                                          |                                                                                                                                                        |             |          |  |
|           | Unless Stated Otherwise |          | First Fence Itd, Kiln Way, Swadlincote,<br>Derbyshire, DE11 8EA |                                                                                                                                                        | wadlincote, |          |  |
| 3RD ANGLE |                         |          | HIRE & SALES 01283 512 111 sales@firstfence.co.uk               |                                                                                                                                                        |             |          |  |
|           |                         |          | size<br><b>A2</b>                                               | NOTE.<br>SHOLLA MY DISCREPANCIES BE FOUND WITH THIS DRAWING, PLEASE INFORM<br>FIRSTFENCE.<br>COPYRIGHT OF THIS DRAWING IS OWNED BY FIRSTFENCE LIMITED. |             | rev<br>A |  |
|           |                         |          | wEIGHT: 562.3 kg                                                |                                                                                                                                                        | SHEET 4     | 0F 6     |  |