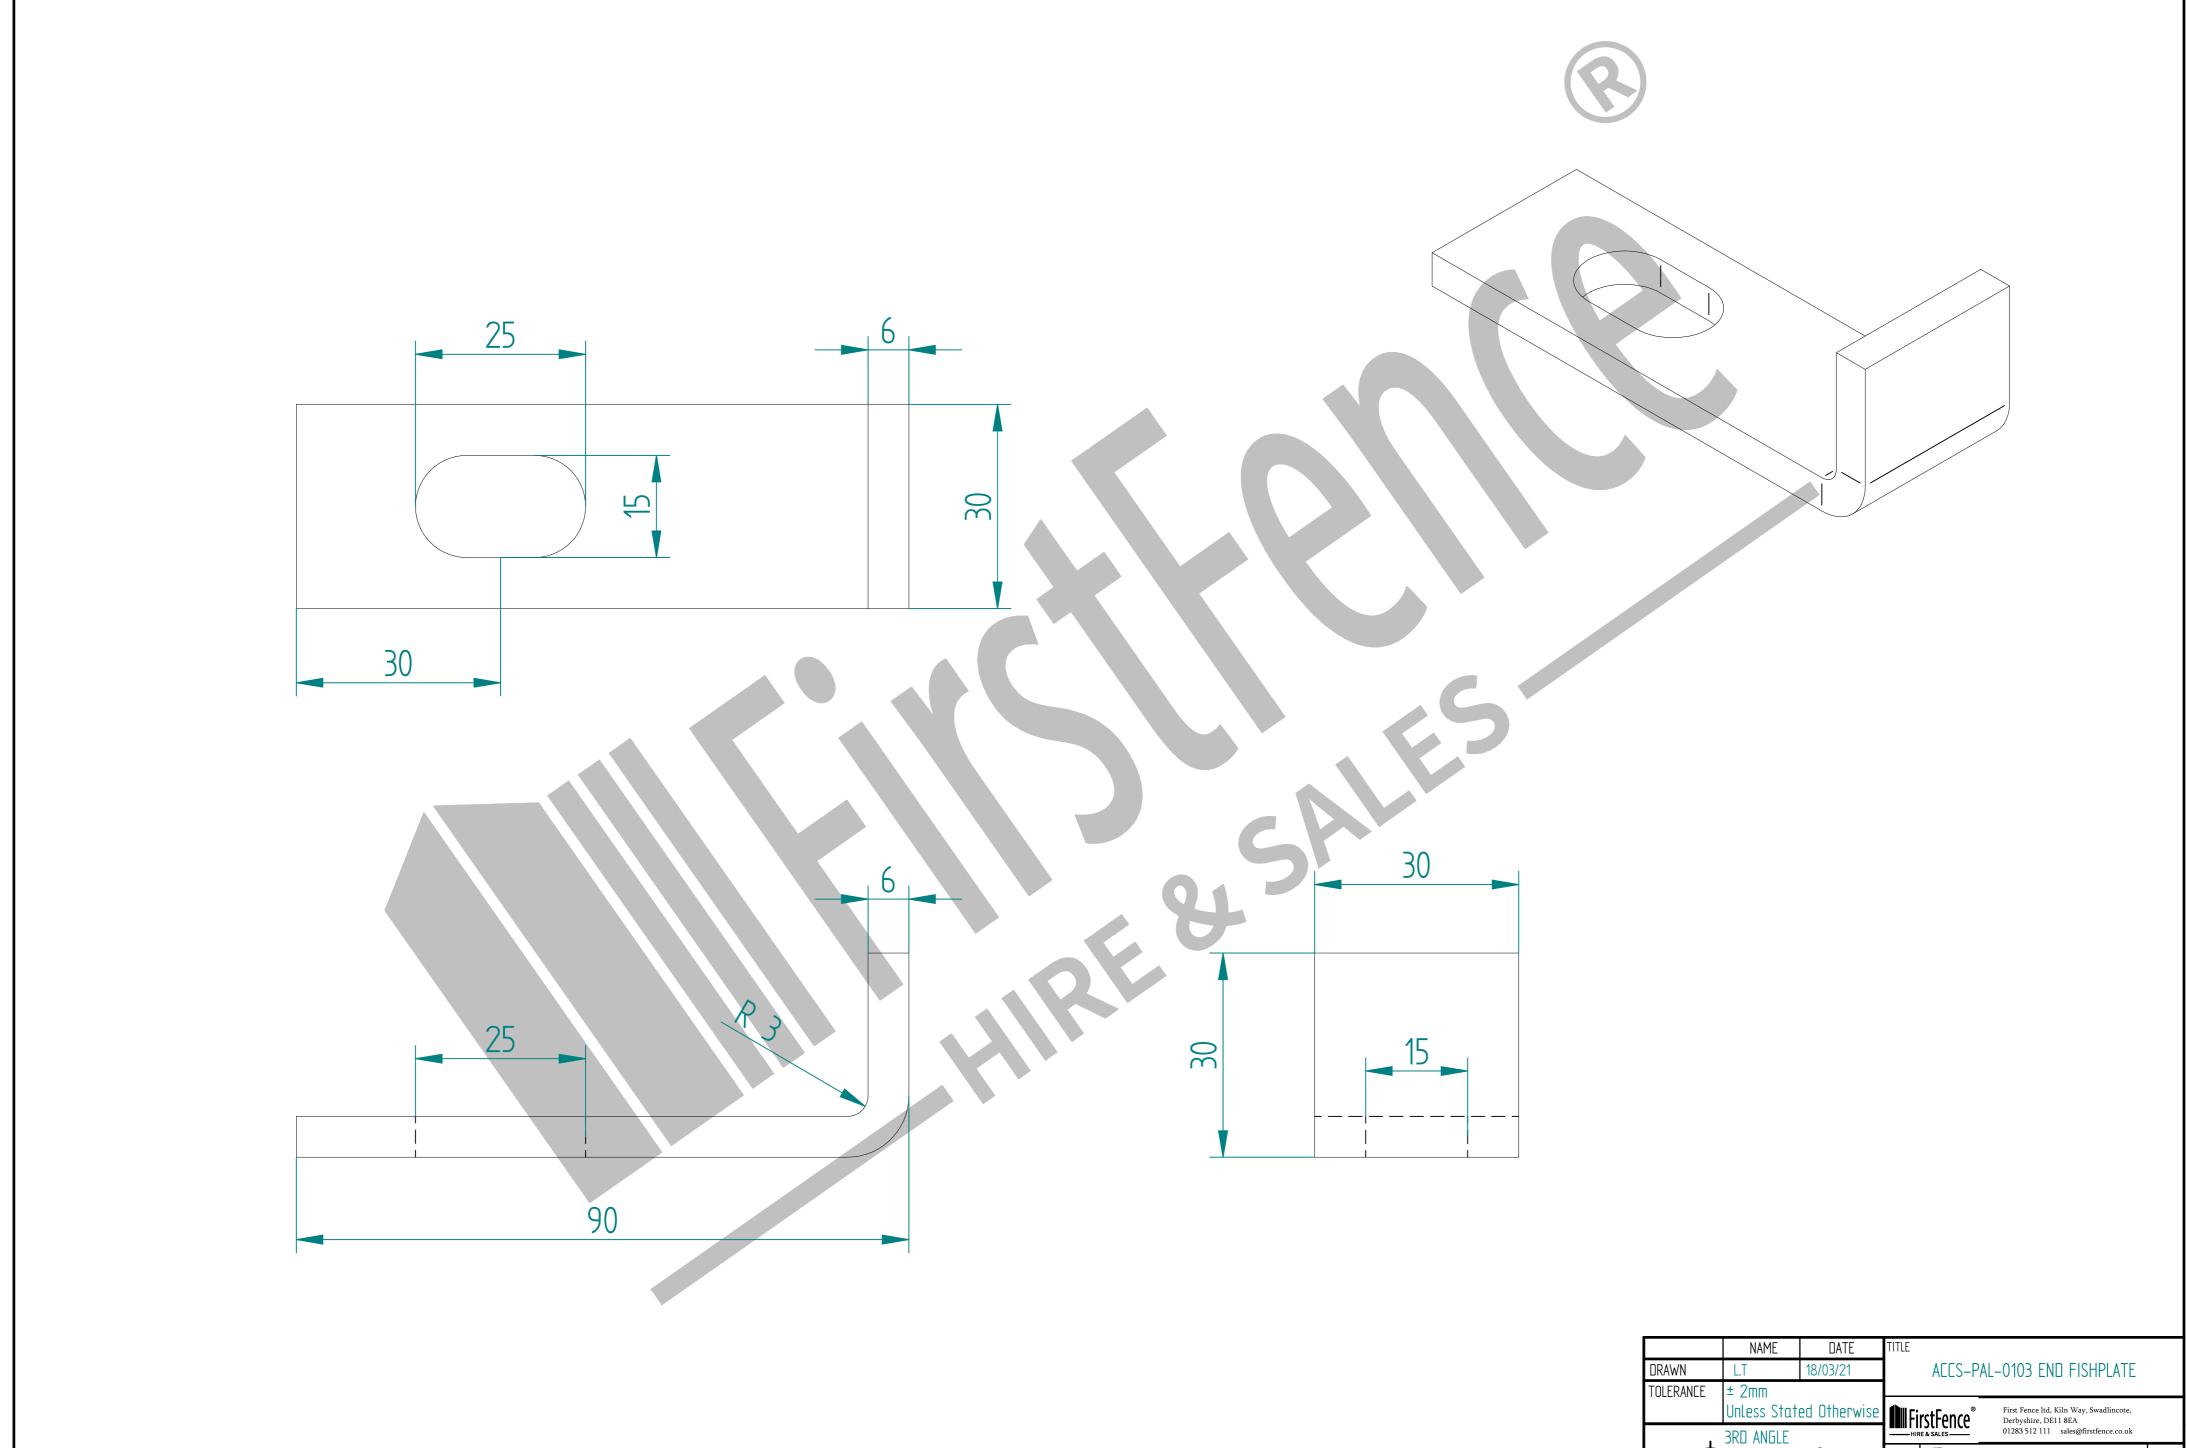

FILE NAME: ACCS-PAL-0103 - END FISHPLATE.dft

|           | NAME        | DATE         | TITLE                                            |                                                                                                                                                        |              |  |
|-----------|-------------|--------------|--------------------------------------------------|--------------------------------------------------------------------------------------------------------------------------------------------------------|--------------|--|
| DRAWN     | L.T         | 18/03/21     | ACCS-PAL-0103 END FISHPLATE                      |                                                                                                                                                        |              |  |
| TOLERANCE | ± 2mm       |              |                                                  |                                                                                                                                                        |              |  |
|           | Unless Stat | ed Otherwise | <b>I II</b> II Fi                                | First Fence Itd, Kiln Way, Swadlince<br>Derbyshire, DE11 8EA                                                                                           |              |  |
| 3RD ANGLE |             |              | HIRE & SALES U1205 512 111 Sales@hrstience.co.uk |                                                                                                                                                        |              |  |
|           |             |              | size<br><b>A2</b>                                | NOTE<br>SHOLLD ANY DISCREPARCIES BE FOLND WITH THIS DRAWING, PLEASE INFORM<br>FIRSTFENCE.<br>COPYRIGHT OF THIS DRAWING IS OWNED BY FIRSTFENCE LIMITED. |              |  |
|           |             |              | weight: 0.1 kg                                   |                                                                                                                                                        | SHEET 1 OF 1 |  |