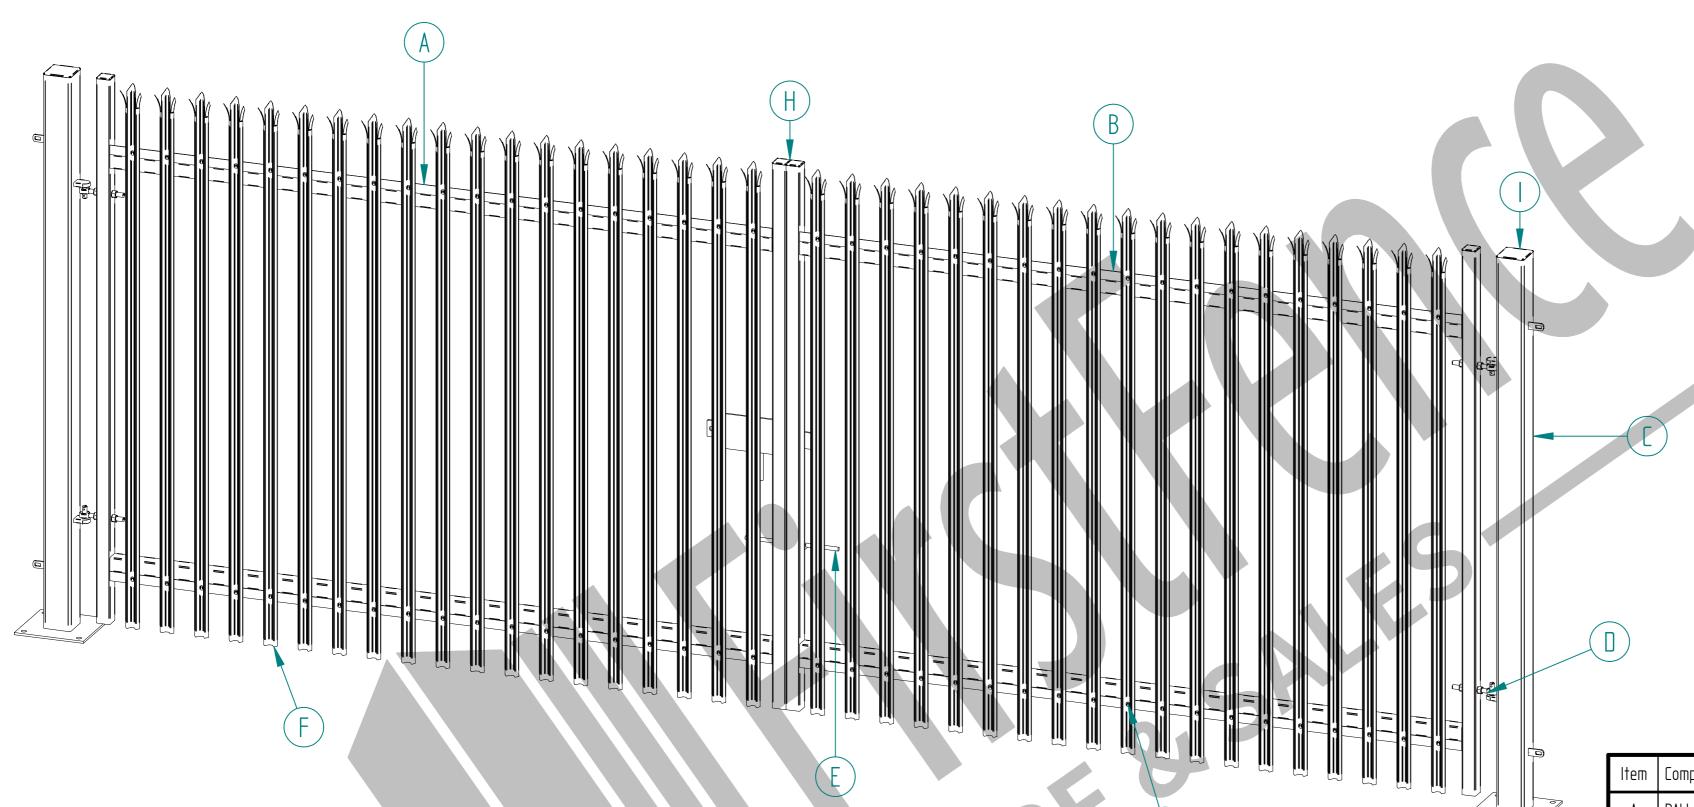

## 2.4m X 6.0m WIDE DOUBLE LEAF DIG IN PALISADE GATE KIT

| Item | Component Name                                                                      | Quantity |
|------|-------------------------------------------------------------------------------------|----------|
| Α    | PALI-SLI-2430 - PALISADE GATE SLIDER 2.4m X 3.0m WIDE                               | 1        |
| В    | PALI-CAT-2430 - PALISADE GATE CATCH 2.4m X 3.0m WIDE                                | 1        |
| С    | PALI-POS-0019 - 2.4m HIGH DIG IN PALISADE HINGE GATE POST 120X120 BOX SECTION       | 2        |
|      | ACCS-GEN-0001 - ADJUSTABLE GATE EYE BZP 130-150mm CW 20                             | 4        |
| E    | ACCS-GEN-0101 - UNIVERSAL GATE DROP BOLT                                            | 2        |
| F    | TRIPLE POINT PALE / ROUND & NOTCHED / SINGLE POINT. ON REQUEST                      | 38       |
| G    | ACCS-PAL-0002 - M8 X 25mm BOLT / ACCS-PAL-0003 - M8 SNAP OFF NUT FOR SECURITY BOLTS | 76       |
| Н    | ACCS-RIB-0003 - 60x60 BLACK RIBBED INSERTS                                          | 4        |
|      | ACCS-RIB-0020 - 120x120 BLACK RIBBED INSERT                                         | 2        |

| Item | Component Name                                                                         | Quantity |
|------|----------------------------------------------------------------------------------------|----------|
| Α    | PALI-SLI-2430 - PALISADE GATE SLIDER 2.4m X 3.0m WIDE                                  | 1        |
| В    | PALI-CAT-2430 - PALISADE GATE CATCH 2.4m X 3.0m WIDE                                   | 1        |
| С    | PALI-POS-1019 - 2.4m HIGH BOLT DOWN PALISADE HINGE GATE<br>POST 120X120 BOX SECTION    | 2        |
|      | ACCS-GEN-0001 - ADJUSTABLE GATE EYE BZP 130-150mm CW 20                                | 4        |
| E    | ACCS-GEN-0101 - UNIVERSAL GATE DROP BOLT                                               | 2        |
| F    | TRIPLE POINT PALE / ROUND & NOTCHED / SINGLE POINT. ON REQUEST                         | 38       |
| G    | ACCS-PAL-0002 - M8 X 25mm BOLT / ACCS-PAL-0003 - M8<br>SNAP OFF NUT FOR SECURITY BOLTS | 76       |
| Н    | ACCS-RIB-0003 - 60x60 BLACK RIBBED INSERTS                                             | 4        |
| I    | ACCS-RIB-0020 - 120x120 BLACK RIBBED INSERT                                            | 2        |