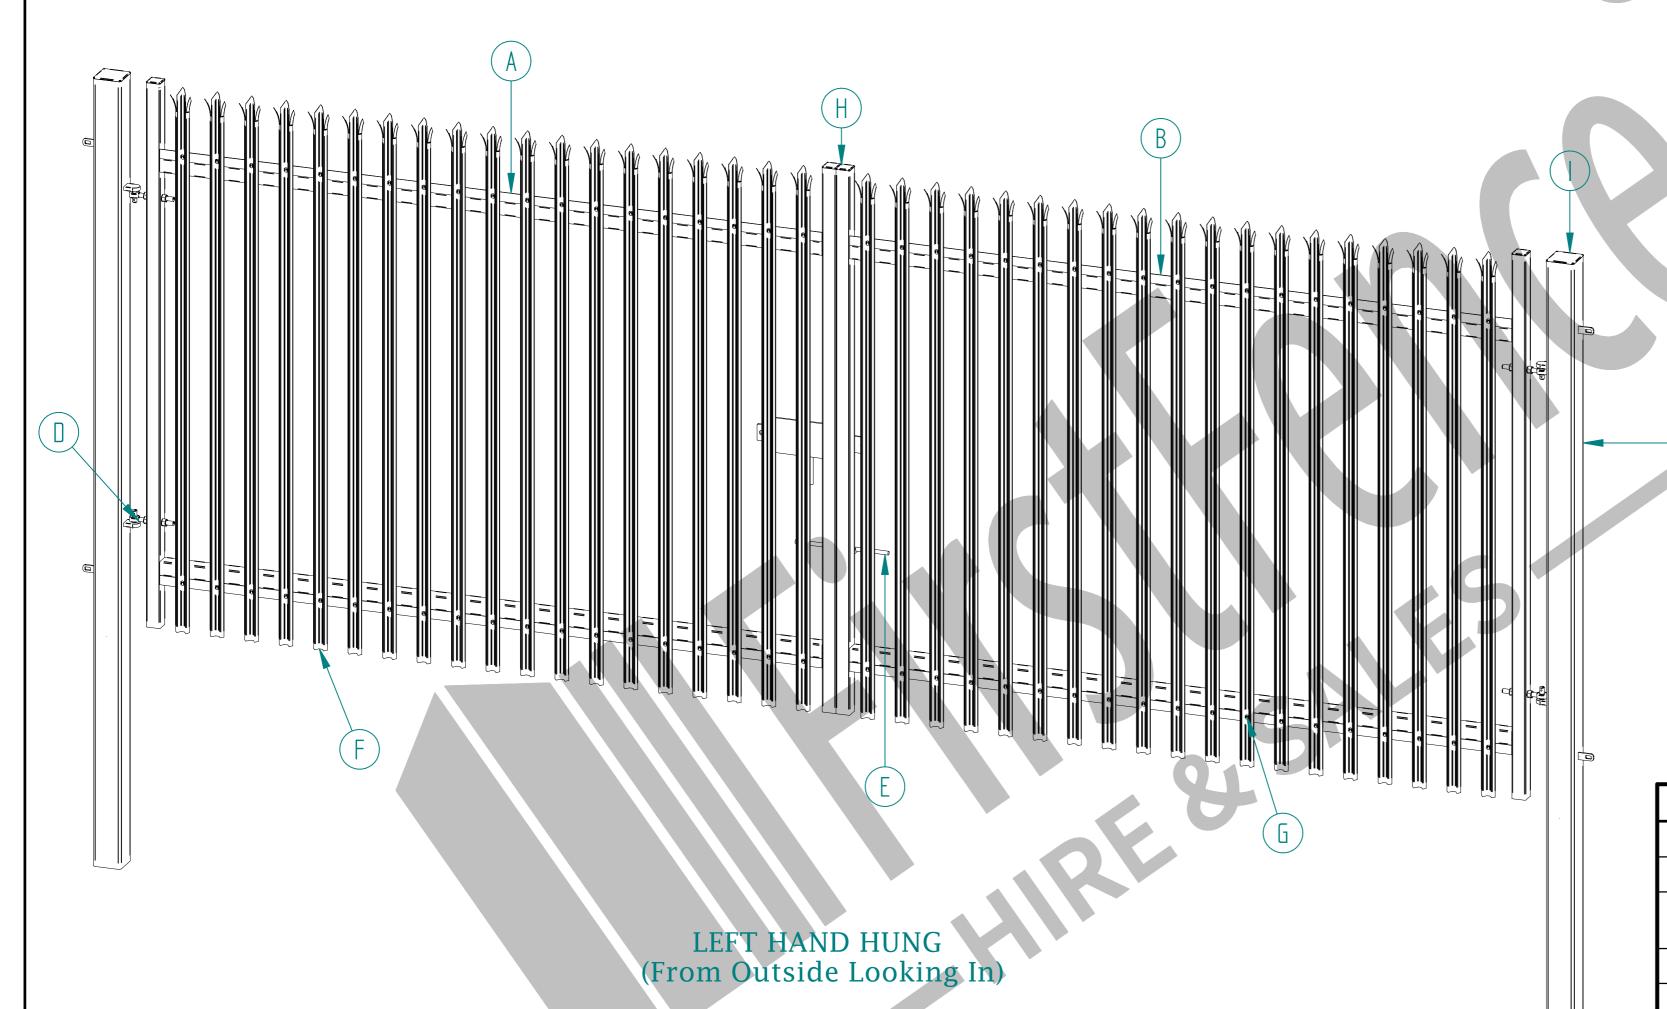

## 2.4m X 6.0m WIDE DOUBLE LEAF BOLT DOWN PALISADE GATE KIT

LEFT HAND HUNG (From Outside Looking In)

| В   | Hinge Post Increased In Size | 04/05/22 |
|-----|------------------------------|----------|
| А   | New Revised Drawing          | 14/07/21 |
| Rev | Comments                     | Date     |

| Item | Component Name                                                                         | Quantity |
|------|----------------------------------------------------------------------------------------|----------|
| Α    | PALI-SLI-2430 - PALISADE GATE SLIDER 2.4m X 3.0m WIDE                                  | 1        |
| В    | PALI-CAT-2430 - PALISADE GATE CATCH 2.4m X 3.0m WIDE                                   | 1        |
| С    | PALI-POS-1019 - 2.4m HIGH BOLT DOWN PALISADE HINGE GATE<br>POST 120X120 BOX SECTION    | 2        |
|      | ACCS-GEN-0001 - ADJUSTABLE GATE EYE BZP 130-150mm CW 20                                | 4        |
| E    | ACCS-GEN-0101 - UNIVERSAL GATE DROP BOLT                                               | 2        |
| F    | TRIPLE POINT PALE / ROUND & NOTCHED / SINGLE POINT. ON REQUEST                         | 38       |
| G    | ACCS-PAL-0002 - M8 X 25mm BOLT / ACCS-PAL-0003 - M8<br>SNAP OFF NUT FOR SECURITY BOLTS | 76       |
| Н    | ACCS-RIB-0003 - 60x60 BLACK RIBBED INSERTS                                             | 4        |
| I    | ACCS-RIB-0020 - 120x120 BLACK RIBBED INSERT                                            | 2        |