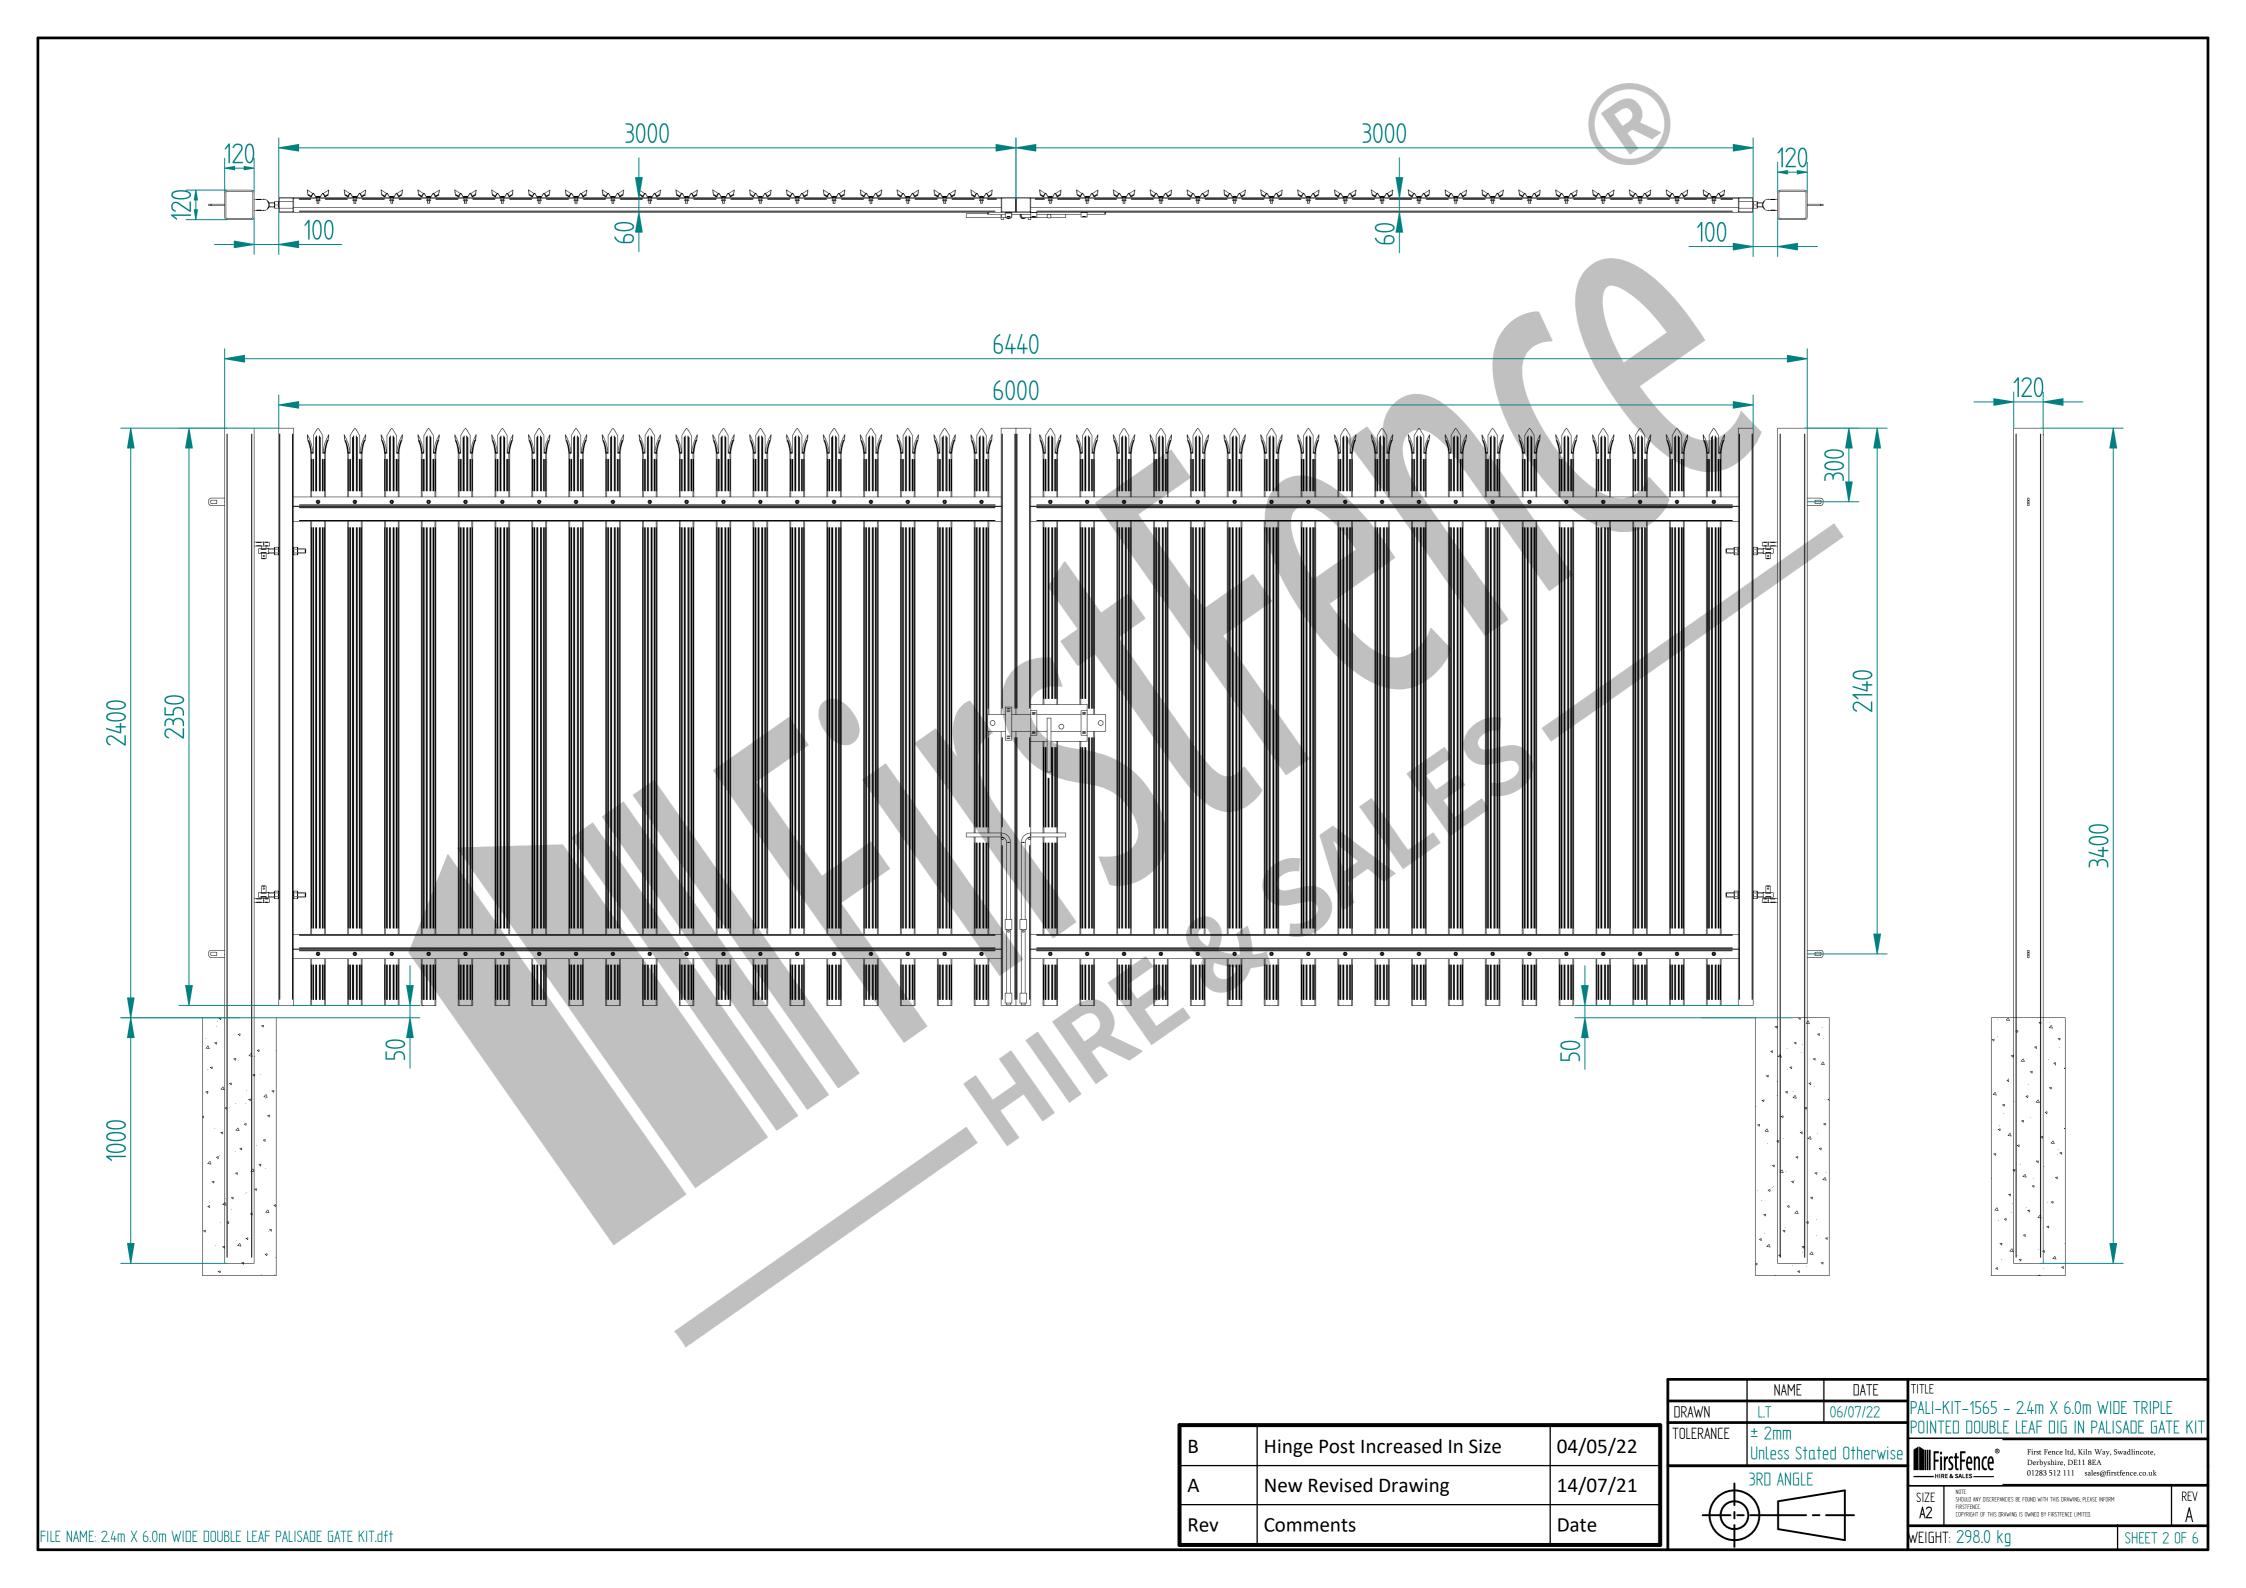

## 2.4m X 6.0m WIDE DOUBLE LEAF DIG IN PALISADE GATE KIT

| Item | Component Name                                                                      | Quantity |
|------|-------------------------------------------------------------------------------------|----------|
| Α    | PALI-SLI-2430 - PALISADE GATE SLIDER 2.4m X 3.0m WIDE                               | 1        |
| В    | PALI-CAT-2430 - PALISADE GATE CATCH 2.4m X 3.0m WIDE                                | 1        |
| С    | PALI-POS-0019 - 2.4m HIGH DIG IN PALISADE HINGE GATE POST 120X120 BOX SECTION       | 2        |
|      | ACCS-GEN-0001 - ADJUSTABLE GATE EYE BZP 130-150mm CW 20                             | 4        |
| E    | ACCS-GEN-0101 - UNIVERSAL GATE DROP BOLT                                            | 2        |
| F    | TRIPLE POINT PALE / ROUND & NOTCHED / SINGLE POINT. ON REQUEST                      | 38       |
| G    | ACCS-PAL-0002 - M8 X 25mm BOLT / ACCS-PAL-0003 - M8 SNAP OFF NUT FOR SECURITY BOLTS | 76       |
| Н    | ACCS-RIB-0003 - 60x60 BLACK RIBBED INSERTS                                          | 4        |
|      | ACCS-RIB-0020 - 120x120 BLACK RIBBED INSERT                                         | 2        |

| В   | Hinge Post Increased In Size | 04/05/22 |
|-----|------------------------------|----------|
| Α   | New Revised Drawing          | 14/07/21 |
| Rev | Comments                     | Date     |

TITLE
PALI-KIT-1565 - 2.4m X 6.0m WIDE TRIPLE
POINTED DOUBLE LEAF DIG IN PALISADE GATE KI

First Fence ltd, Kiln Way, Swadlincote,
Derbyshire, DE11 8EA
01283 512 111 sales@firstfence.co.uk

FILE NAME: 2.4m X 6.0m WIDE DOUBLE LEAF PALISADE GATE KIT.dft