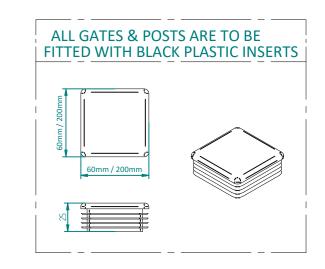

## 2.4m X 6.0m WIDE DOUBLE LEAF DIG IN PALISADE GATE KIT

| Item | Component Name                                                                      | Quantity |
|------|-------------------------------------------------------------------------------------|----------|
| Α    | PALI-SLI-2430 - PALISADE GATE SLIDER 2.4m X 3.0m WIDE                               | 1        |
| В    | PALI-CAT-2430 - PALISADE GATE CATCH 2.4m X 3.0m WIDE                                | 1        |
| С    | PALI-POS-0019 - 2.4m HIGH DIG IN PALISADE HINGE GATE POST 120X120 BOX SECTION       | 2        |
|      | ACCS-GEN-0001 - ADJUSTABLE GATE EYE BZP 130-150mm CW 20                             | 4        |
| E    | ACCS-GEN-0101 - UNIVERSAL GATE DROP BOLT                                            | 2        |
| F    | TRIPLE POINT PALE / ROUND & NOTCHED / SINGLE POINT. ON REQUEST                      | 38       |
| G    | ACCS-PAL-0002 - M8 X 25mm BOLT / ACCS-PAL-0003 - M8 SNAP OFF NUT FOR SECURITY BOLTS | 76       |
| Н    | ACCS-RIB-0003 - 60x60 BLACK RIBBED INSERTS                                          | 4        |
|      | ACCS-RIB-0020 - 120x120 BLACK RIBBED INSERT                                         | 2        |

| Item | Component Name                                                                         | Quantity |
|------|----------------------------------------------------------------------------------------|----------|
| Α    | PALI-SLI-2430 - PALISADE GATE SLIDER 2.4m X 3.0m WIDE                                  | 1        |
| В    | PALI-CAT-2430 - PALISADE GATE CATCH 2.4m X 3.0m WIDE                                   | 1        |
| С    | PALI-POS-1019 - 2.4m HIGH BOLT DOWN PALISADE HINGE GATE<br>POST 120X120 BOX SECTION    | 2        |
|      | ACCS-GEN-0001 - ADJUSTABLE GATE EYE BZP 130-150mm CW 20                                | 4        |
| E    | ACCS-GEN-0101 - UNIVERSAL GATE DROP BOLT                                               | 2        |
| F    | TRIPLE POINT PALE / ROUND & NOTCHED / SINGLE POINT. ON REQUEST                         | 38       |
| G    | ACCS-PAL-0002 - M8 X 25mm BOLT / ACCS-PAL-0003 - M8<br>SNAP OFF NUT FOR SECURITY BOLTS | 76       |
| Н    | ACCS-RIB-0003 - 60x60 BLACK RIBBED INSERTS                                             | 4        |
| I    | ACCS-RIB-0020 - 120x120 BLACK RIBBED INSERT                                            | 2        |