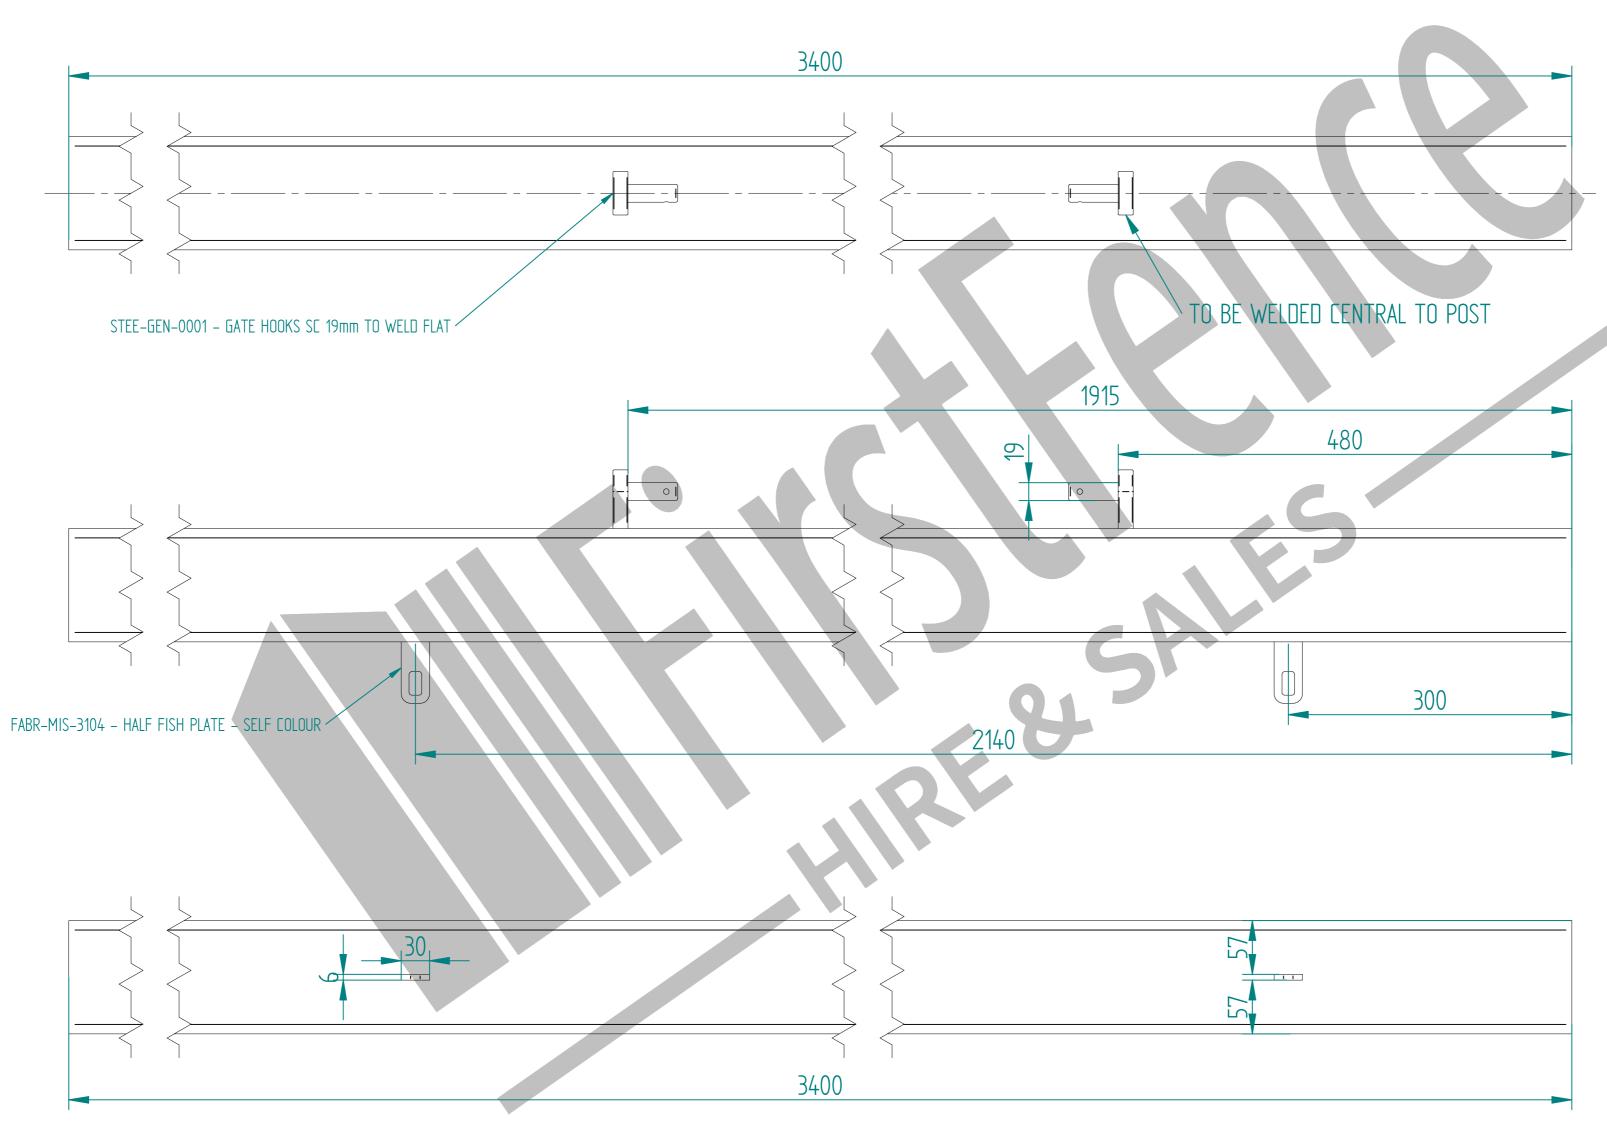

## 2.4m HIGH DIG IN PALISADE HINGE GATE POST 120X120 BOX SECTION

FILE NAME: 2.4m X 6.0m WIDE DOUBLE LEAF PALISADE GATE KIT.dft