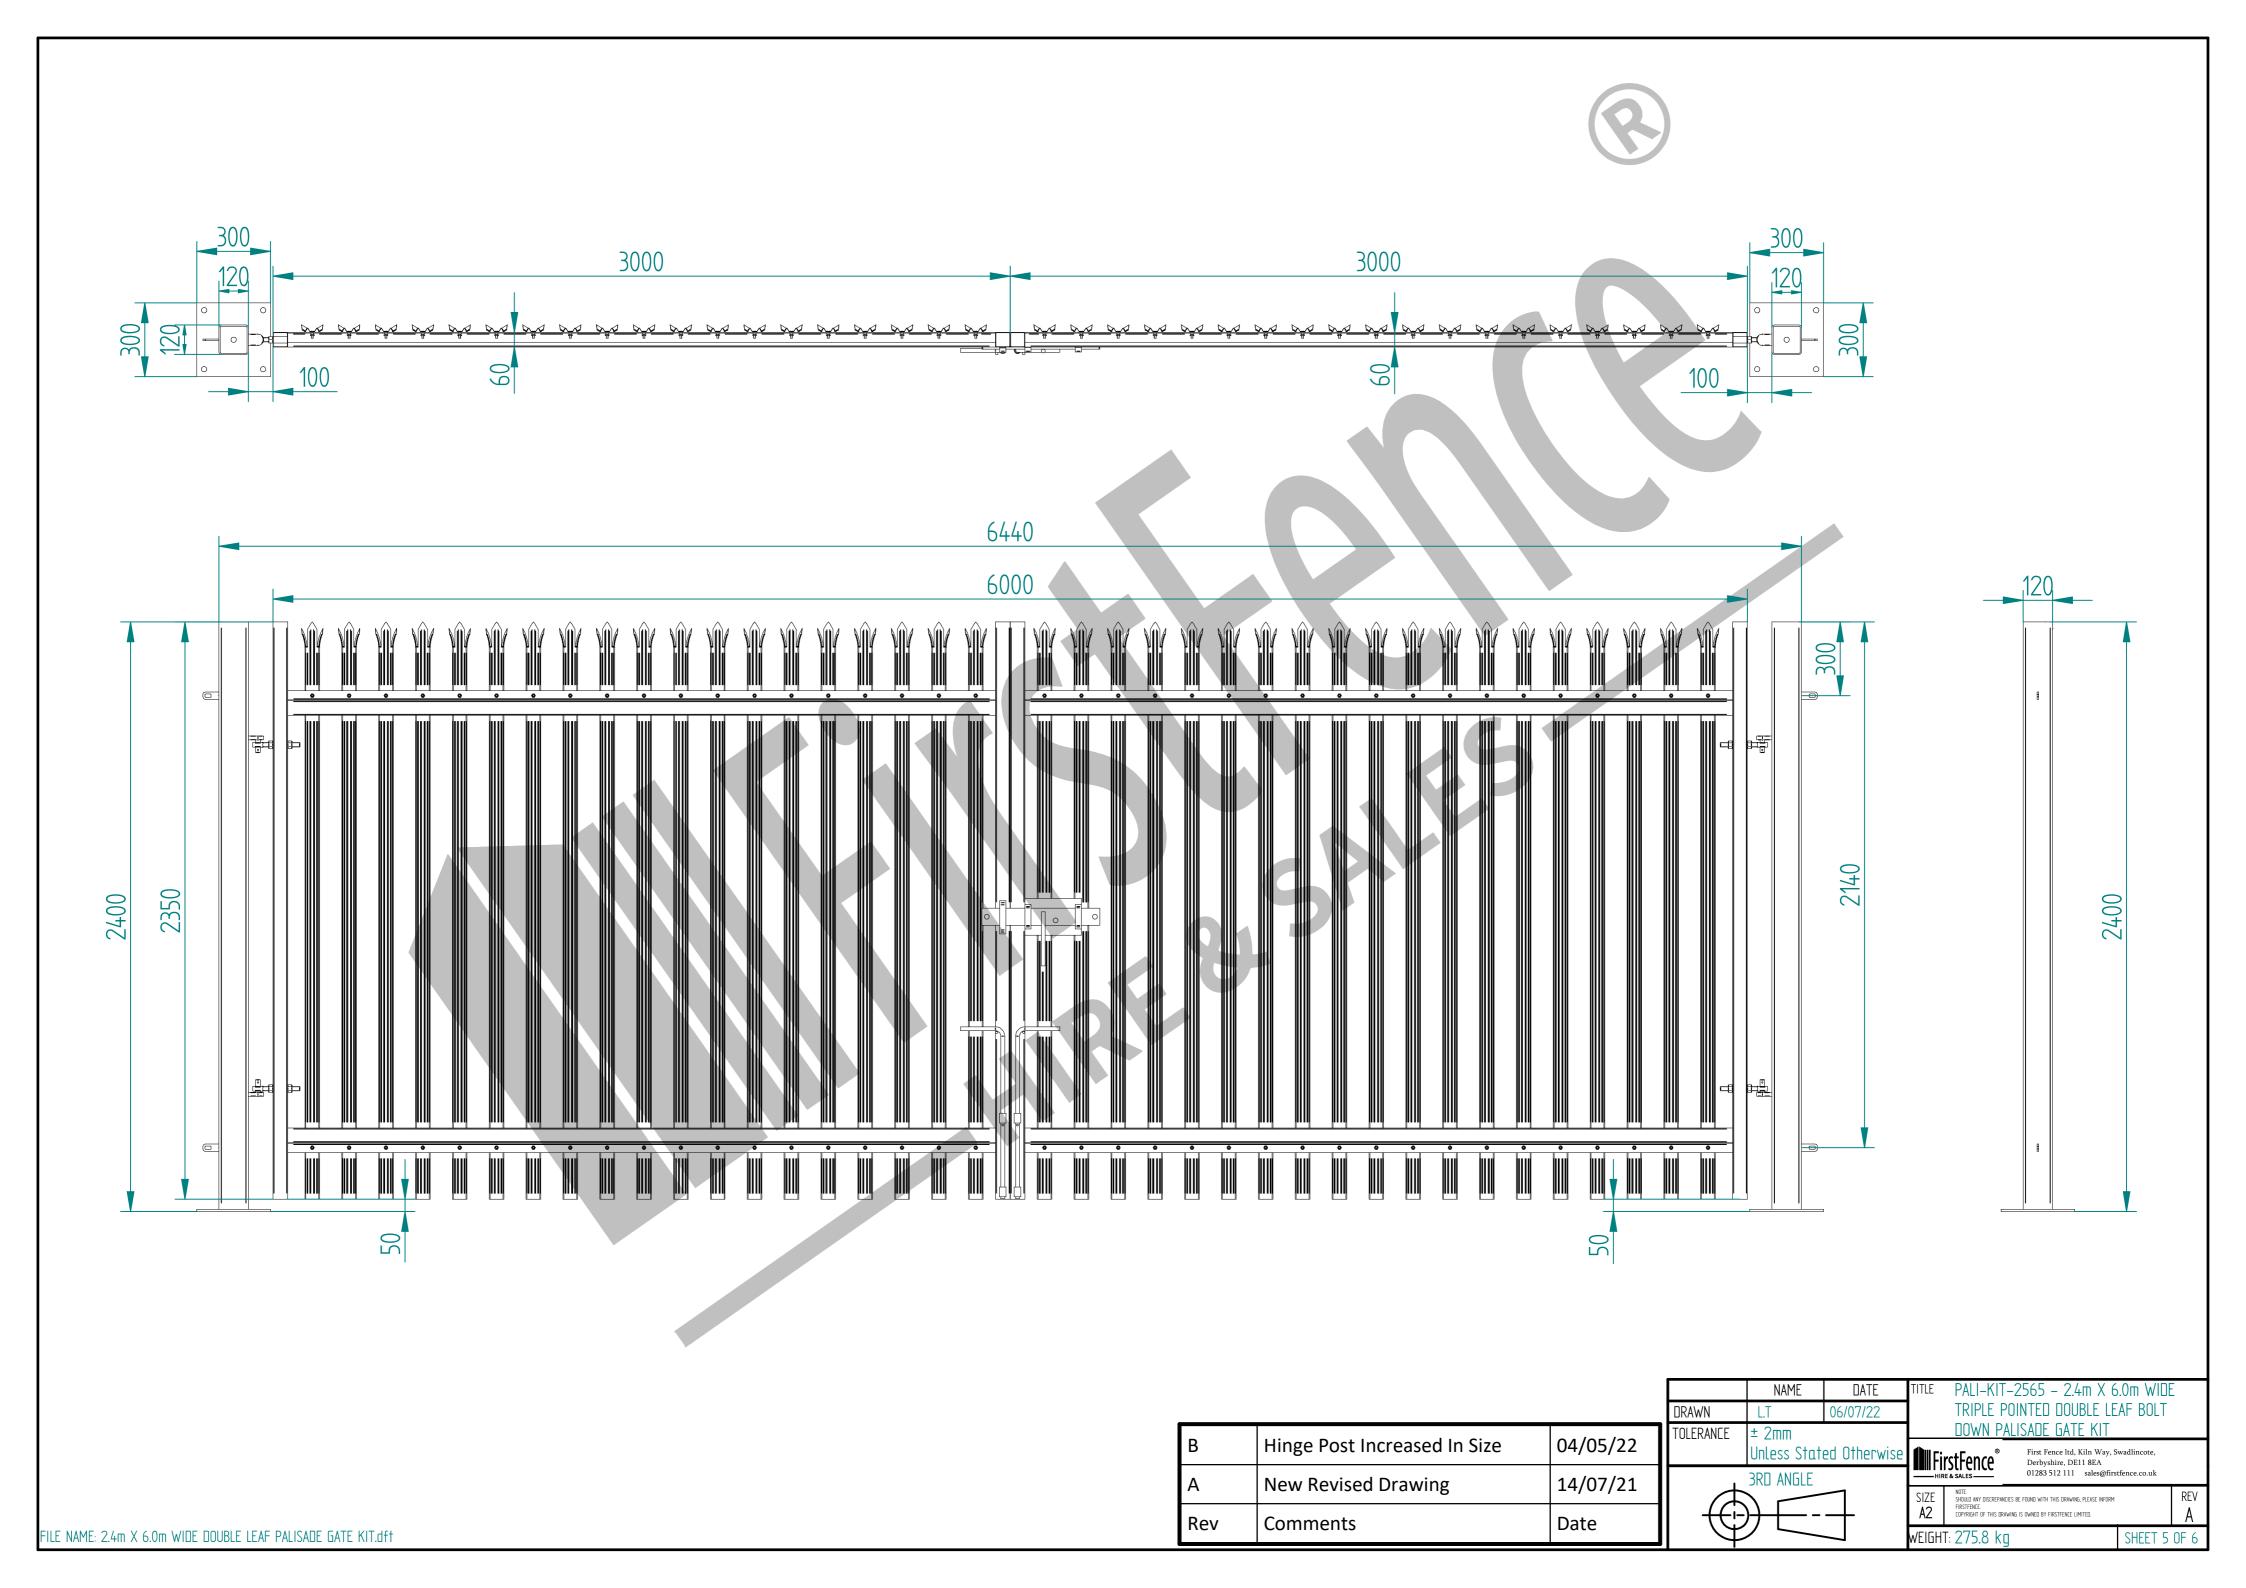

## 2.4m X 6.0m WIDE DOUBLE LEAF BOLT DOWN PALISADE GATE KIT

LEFT HAND HUNG (From Outside Looking In)

| В   | Hinge Post Increased In Size | 04/05/22 |
|-----|------------------------------|----------|
| А   | New Revised Drawing          | 14/07/21 |
| Rev | Comments                     | Date     |

| Item | Component Name                                                                         | Quantity |
|------|----------------------------------------------------------------------------------------|----------|
| Α    | PALI-SLI-2430 - PALISADE GATE SLIDER 2.4m X 3.0m WIDE                                  | 1        |
| В    | PALI-CAT-2430 - PALISADE GATE CATCH 2.4m X 3.0m WIDE                                   | 1        |
| С    | PALI-POS-1019 - 2.4m HIGH BOLT DOWN PALISADE HINGE GATE<br>POST 120X120 BOX SECTION    | 2        |
|      | ACCS-GEN-0001 - ADJUSTABLE GATE EYE BZP 130-150mm CW 20                                | 4        |
| E    | ACCS-GEN-0101 - UNIVERSAL GATE DROP BOLT                                               | 2        |
| F    | TRIPLE POINT PALE / ROUND & NOTCHED / SINGLE POINT. ON REQUEST                         | 38       |
| G    | ACCS-PAL-0002 - M8 X 25mm BOLT / ACCS-PAL-0003 - M8<br>SNAP OFF NUT FOR SECURITY BOLTS | 76       |
| Н    | ACCS-RIB-0003 - 60x60 BLACK RIBBED INSERTS                                             | 4        |
| I    | ACCS-RIB-0020 - 120x120 BLACK RIBBED INSERT                                            | 2        |

|   |           | NAME                  | DATE         | TITL |
|---|-----------|-----------------------|--------------|------|
|   | DRAWN     | L.T                   | 06/07/22     |      |
|   | TOLERANCE | ± 2mm<br>Unless State | ed Otherwise |      |
| ı |           | 3RD ANGLE             |              |      |
| ╝ |           | \                     | $\neg$       | SIZ  |

TLE PALI-KIT-2565 - 2.4m X 6.0m WIDE TRIPLE POINTED DOUBLE LEAF BOLT DOWN PALISADE GATE KIT

First Fence ltd, Kiln Way, Swadlincote, Derbyshire, DE11 8EA 01283 512 111 sales@firstfence.co.uk NOTE: SHOULD ANY DISCREPANCIES BE FOUND WITH THIS DRAWING, PLEASE INFORM FIRSTFENCE COPYRIGHT OF THIS DRAWING IS OWNED BY FIRSTFENCE LIMITED.