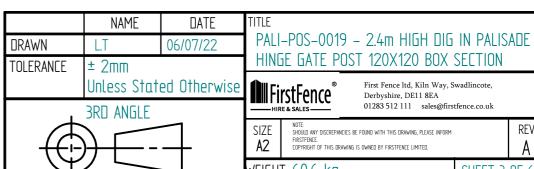

|   |           | NAME                  | DATE         | TITL |
|---|-----------|-----------------------|--------------|------|
|   | DRAWN     | L.T                   | 06/07/22     |      |
|   | TOLERANCE | ± 2mm<br>Unless State | ed Otherwise |      |
| ı |           | 3RD ANGLE             |              |      |
| ╝ |           | \                     | $\neg$       | SIZ  |

TLE PALI-KIT-2565 - 2.4m X 6.0m WIDE TRIPLE POINTED DOUBLE LEAF BOLT DOWN PALISADE GATE KIT

First Fence ltd, Kiln Way, Swadlincote, Derbyshire, DE11 8EA 01283 512 111 sales@firstfence.co.uk NOTE: SHOULD ANY DISCREPANCIES BE FOUND WITH THIS DRAWING, PLEASE INFORM FIRSTFENCE COPYRIGHT OF THIS DRAWING IS OWNED BY FIRSTFENCE LIMITED.