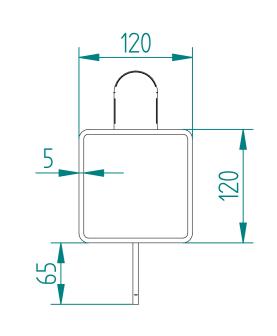

## 2.4m HIGH DIG IN PALISADE HINGE GATE POST 120X120 BOX SECTION

FILE NAME: 2.4m X 6.0m WIDE DOUBLE LEAF PALISADE GATE KIT.dft