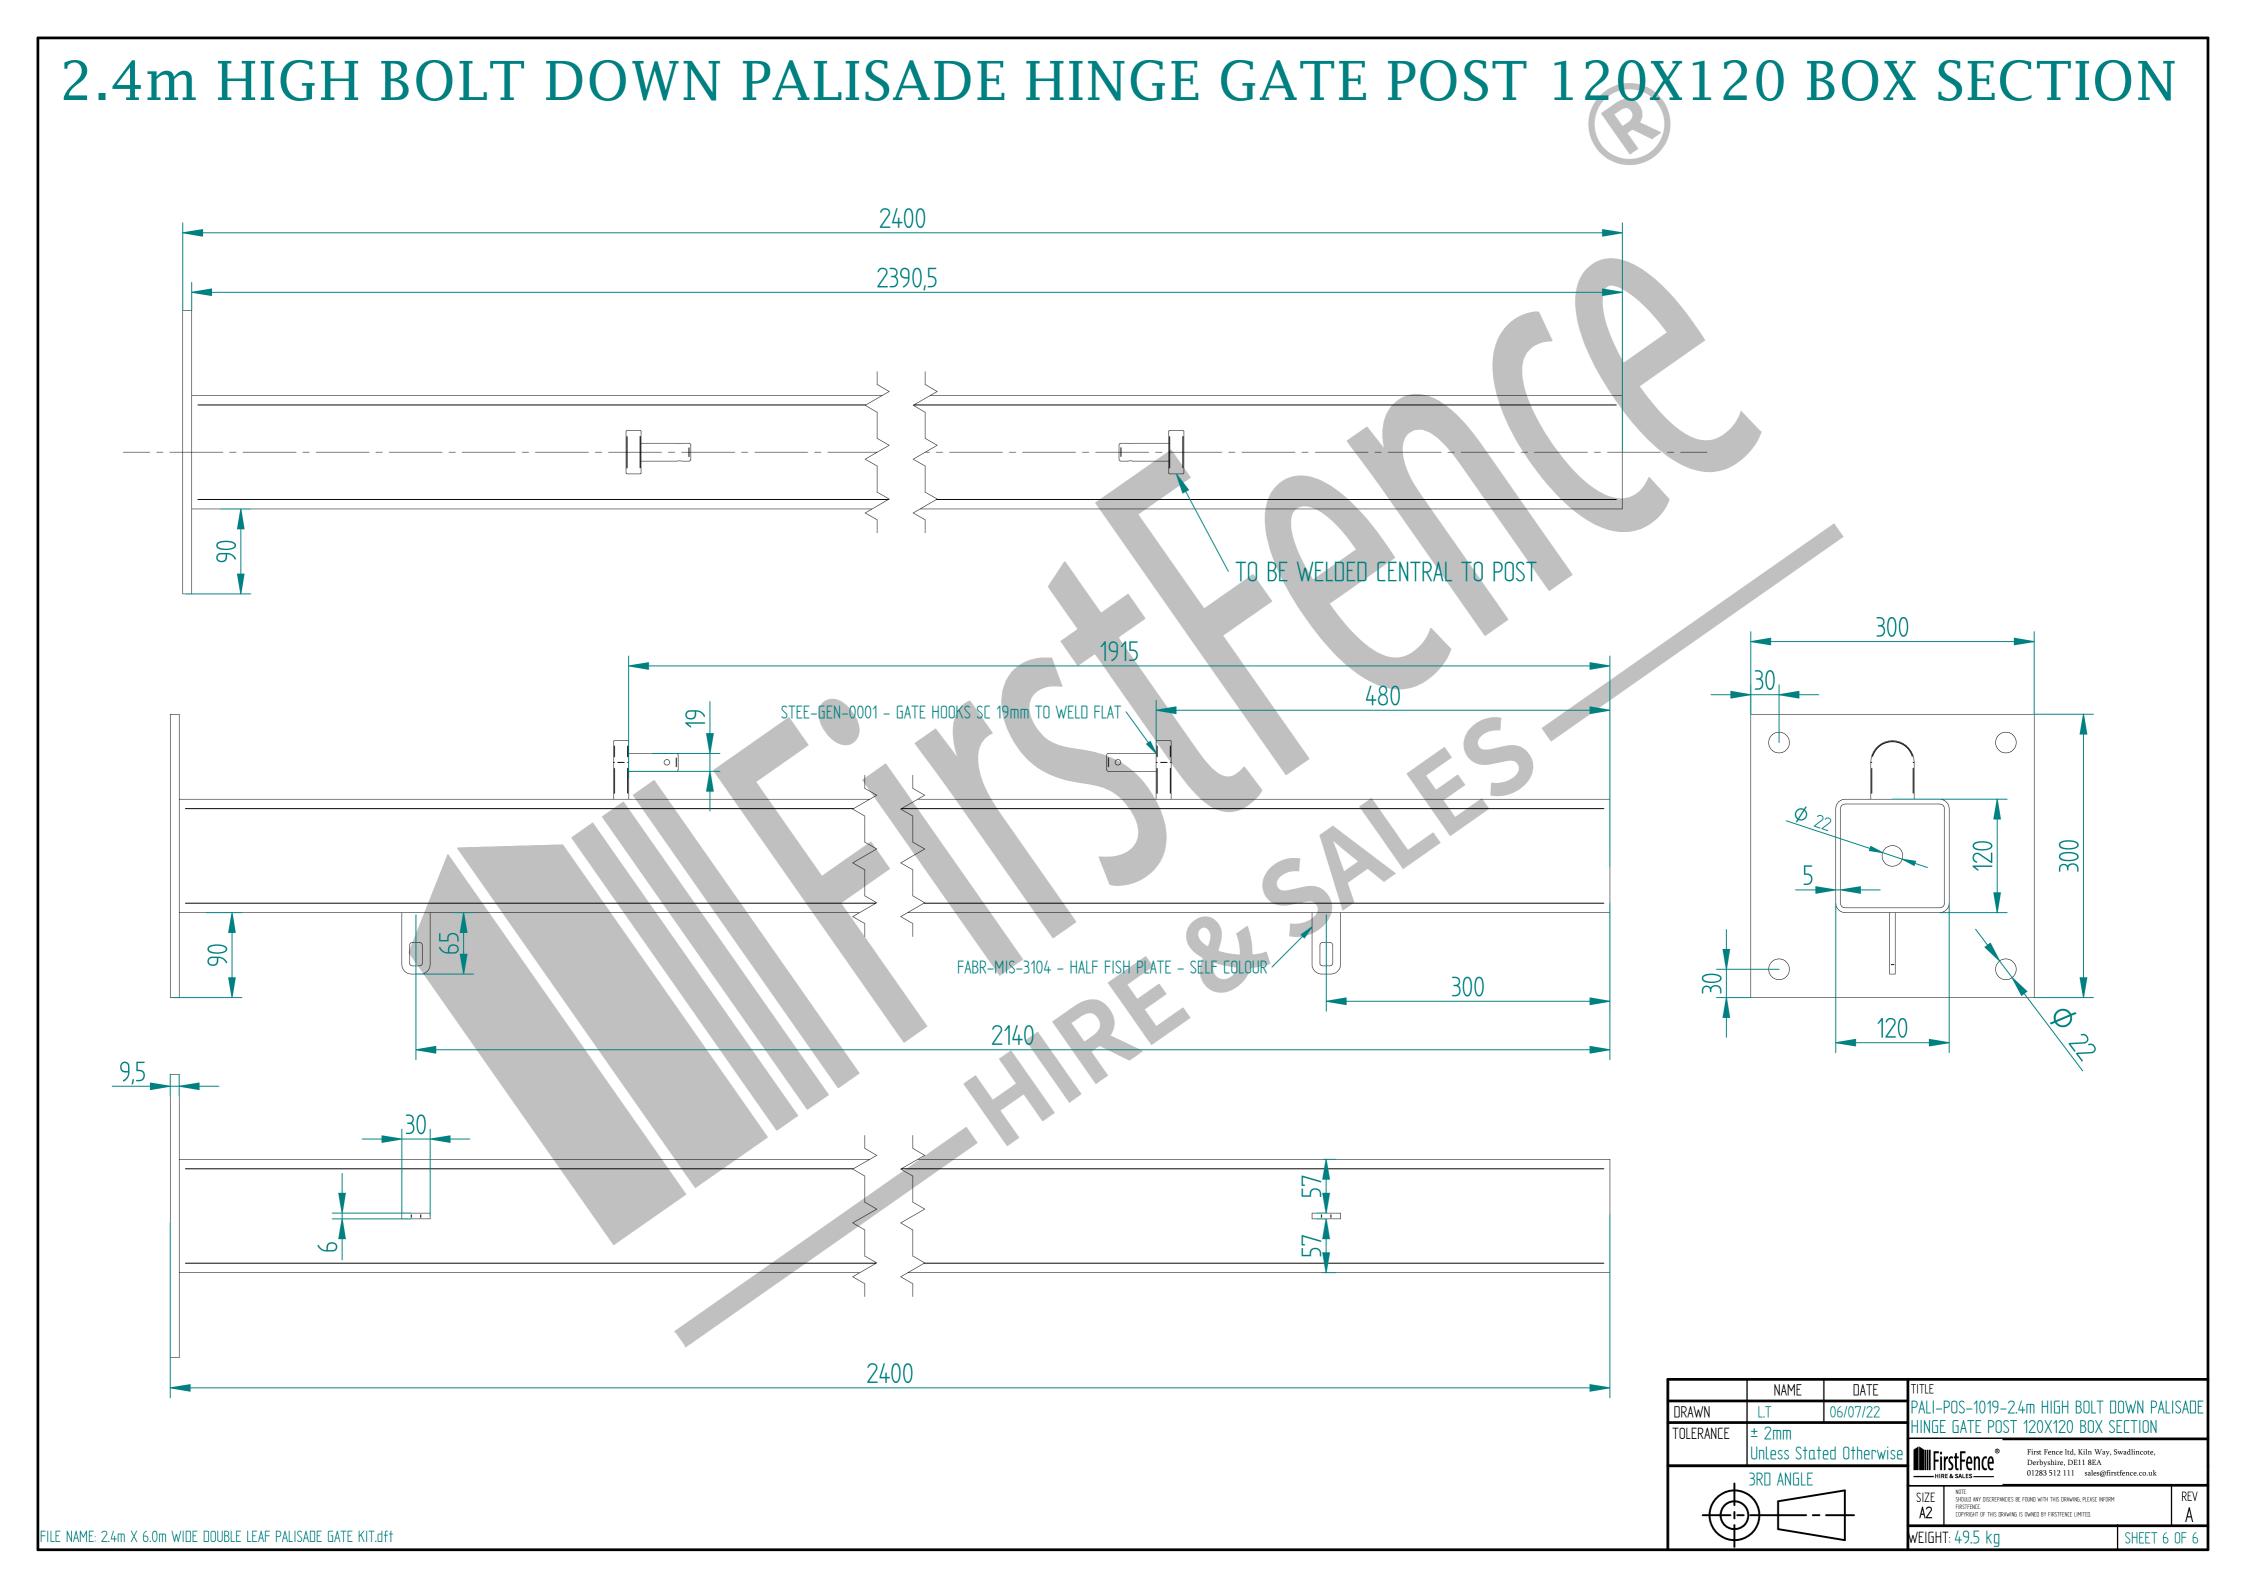

## 2.4m HIGH DIG IN PALISADE HINGE GATE POST 120X120 BOX SECTION

FILE NAME: 2.4m X 6.0m WIDE DOUBLE LEAF PALISADE GATE KIT.dft

| Item | Component Name                                                                         | Quantity |
|------|----------------------------------------------------------------------------------------|----------|
| Α    | PALI-SLI-2430 - PALISADE GATE SLIDER 2.4m X 3.0m WIDE                                  | 1        |
| В    | PALI-CAT-2430 - PALISADE GATE CATCH 2.4m X 3.0m WIDE                                   | 1        |
| С    | PALI-POS-1019 - 2.4m HIGH BOLT DOWN PALISADE HINGE GATE<br>POST 120X120 BOX SECTION    | 2        |
|      | ACCS-GEN-0001 - ADJUSTABLE GATE EYE BZP 130-150mm CW 20                                | 4        |
| E    | ACCS-GEN-0101 - UNIVERSAL GATE DROP BOLT                                               | 2        |
| F    | TRIPLE POINT PALE / ROUND & NOTCHED / SINGLE POINT. ON REQUEST                         | 38       |
| G    | ACCS-PAL-0002 - M8 X 25mm BOLT / ACCS-PAL-0003 - M8<br>SNAP OFF NUT FOR SECURITY BOLTS | 76       |
| Н    | ACCS-RIB-0003 - 60x60 BLACK RIBBED INSERTS                                             | 4        |
| I    | ACCS-RIB-0020 - 120x120 BLACK RIBBED INSERT                                            | 2        |

|   |           | NAME                  | DATE         | TITL |
|---|-----------|-----------------------|--------------|------|
|   | DRAWN     | L.T                   | 06/07/22     |      |
|   | TOLERANCE | ± 2mm<br>Unless State | ed Otherwise |      |
| ı |           | 3RD ANGLE             |              |      |
| ╝ |           | \                     | $\neg$       | SIZ  |

TLE PALI-KIT-2565 - 2.4m X 6.0m WIDE TRIPLE POINTED DOUBLE LEAF BOLT DOWN PALISADE GATE KIT

First Fence ltd, Kiln Way, Swadlincote, Derbyshire, DE11 8EA 01283 512 111 sales@firstfence.co.uk NOTE: SHOULD ANY DISCREPANCIES BE FOUND WITH THIS DRAWING, PLEASE INFORM FIRSTFENCE COPYRIGHT OF THIS DRAWING IS OWNED BY FIRSTFENCE LIMITED.