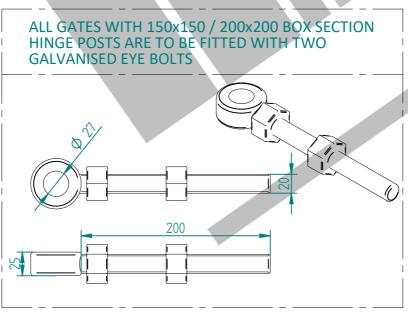

## 1.8m X 9.0m WIDE DOUBLE LEAF DIG IN PALISADE GATE KIT

|  | Item | Component Name                                                                      | Quantity |  |
|--|------|-------------------------------------------------------------------------------------|----------|--|
|  | A    | PALI-SLI-1845 - PALISADE GATE SLIDER 1.8m X 4.5m WIDE                               | 1        |  |
|  | В    | PALI-CAT-1845 - PALISADE GATE CATCH 1.8m X 4.5m WIDE                                |          |  |
|  | С    | PALI-POS-0031 - 1.8m HIGH DIG IN PALISADE HINGE GATE POST 200X200 BOX SECTION       |          |  |
|  | D    | ACCS-GEN-0002 - ADJUSTABLE GATE EYE G 200mm cw 25mm                                 |          |  |
|  | E    | ACCS-GEN-0101 - UNIVERSAL GATE DROP BOLT                                            | 2        |  |
|  | F    | TRIPLE POINT PALE / ROUND & NOTCHED / SINGLE POINT. ON REQUEST                      | 58       |  |
|  | G    | ACCS-PAL-0002 - M8 X 25mm BOLT / ACCS-PAL-0003 - M8 SNAP OFF NUT FOR SECURITY BOLTS |          |  |
|  | Н    | ACCS-RIB-0003 - 60x60 BLACK RIBBED INSERTS                                          | 4        |  |
|  |      | ACCS-RIB-0008 - 200x200 BLACK RIBBED INSERTS                                        | 2        |  |