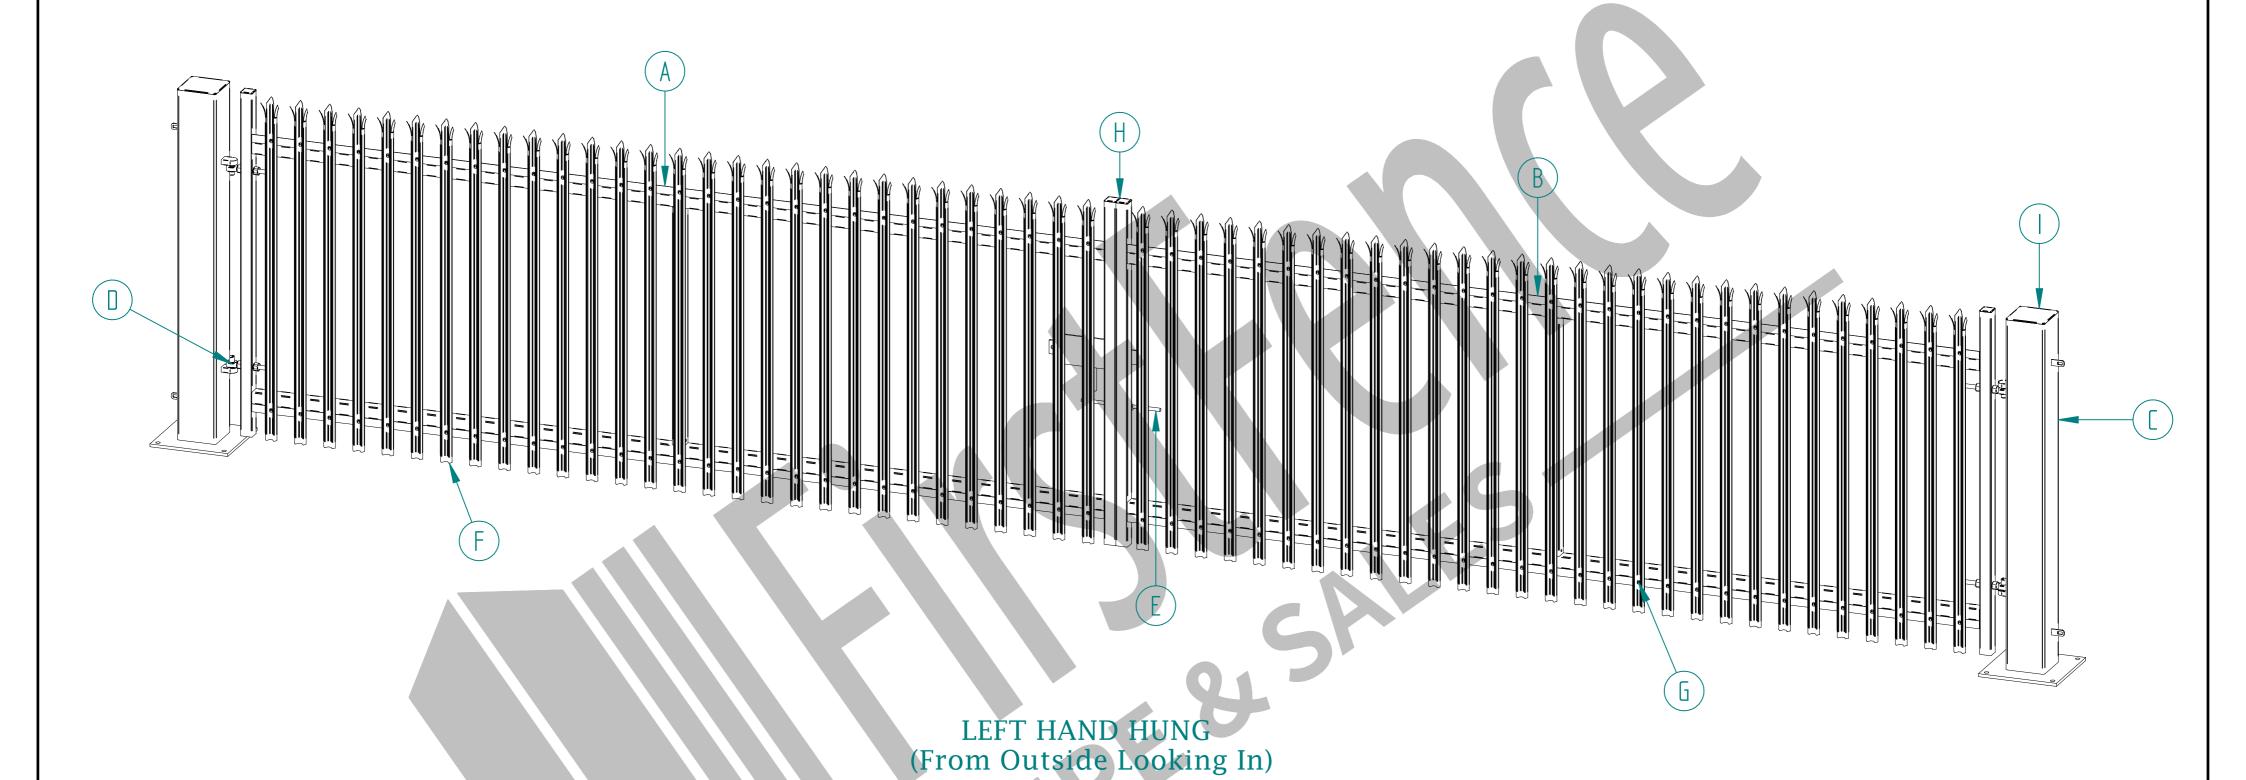

## 1.8m X 9.0m WIDE DOUBLE LEAF DIG IN PALISADE GATE KIT

|  | Item | Component Name                                                                      | Quantity |  |
|--|------|-------------------------------------------------------------------------------------|----------|--|
|  | A    | PALI-SLI-1845 - PALISADE GATE SLIDER 1.8m X 4.5m WIDE                               | 1        |  |
|  | В    | PALI-CAT-1845 - PALISADE GATE CATCH 1.8m X 4.5m WIDE                                |          |  |
|  | С    | PALI-POS-0031 - 1.8m HIGH DIG IN PALISADE HINGE GATE POST 200X200 BOX SECTION       |          |  |
|  | D    | ACCS-GEN-0002 - ADJUSTABLE GATE EYE G 200mm cw 25mm                                 |          |  |
|  | E    | ACCS-GEN-0101 - UNIVERSAL GATE DROP BOLT                                            | 2        |  |
|  | F    | TRIPLE POINT PALE / ROUND & NOTCHED / SINGLE POINT. ON REQUEST                      | 58       |  |
|  | G    | ACCS-PAL-0002 - M8 X 25mm BOLT / ACCS-PAL-0003 - M8 SNAP OFF NUT FOR SECURITY BOLTS |          |  |
|  | Н    | ACCS-RIB-0003 - 60x60 BLACK RIBBED INSERTS                                          | 4        |  |
|  |      | ACCS-RIB-0008 - 200x200 BLACK RIBBED INSERTS                                        | 2        |  |

| İ |            |                         |             |                                              |                                                                                                                                                                                                                                                                                                                                                                                                                                                                                                                                                                                                                                                                                                                                                                                                                                                                                                                                                                                                                                                                                                                                                                                                                                                                                                                                                                                                                                                                                                                                                                                                                                                                                                                                                                                                                                                                                                                                                                                                                                                                                                                                |  |  |  |
|---|------------|-------------------------|-------------|----------------------------------------------|--------------------------------------------------------------------------------------------------------------------------------------------------------------------------------------------------------------------------------------------------------------------------------------------------------------------------------------------------------------------------------------------------------------------------------------------------------------------------------------------------------------------------------------------------------------------------------------------------------------------------------------------------------------------------------------------------------------------------------------------------------------------------------------------------------------------------------------------------------------------------------------------------------------------------------------------------------------------------------------------------------------------------------------------------------------------------------------------------------------------------------------------------------------------------------------------------------------------------------------------------------------------------------------------------------------------------------------------------------------------------------------------------------------------------------------------------------------------------------------------------------------------------------------------------------------------------------------------------------------------------------------------------------------------------------------------------------------------------------------------------------------------------------------------------------------------------------------------------------------------------------------------------------------------------------------------------------------------------------------------------------------------------------------------------------------------------------------------------------------------------------|--|--|--|
| l |            | NAME                    | D/ \ 1 L    | TITLE                                        | (IT 4500 40 V 00 V UD5 TDIDLE                                                                                                                                                                                                                                                                                                                                                                                                                                                                                                                                                                                                                                                                                                                                                                                                                                                                                                                                                                                                                                                                                                                                                                                                                                                                                                                                                                                                                                                                                                                                                                                                                                                                                                                                                                                                                                                                                                                                                                                                                                                                                                  |  |  |  |
| ı | DRAWN L.T  |                         | 07/07/22    | PALI-KIT-1508 - 1.8m X 9.0m WIDE TR          |                                                                                                                                                                                                                                                                                                                                                                                                                                                                                                                                                                                                                                                                                                                                                                                                                                                                                                                                                                                                                                                                                                                                                                                                                                                                                                                                                                                                                                                                                                                                                                                                                                                                                                                                                                                                                                                                                                                                                                                                                                                                                                                                |  |  |  |
| 1 | TOLERANCE  | OLERANCE ± 2mm          |             | POINTED DOUBLE LEAF DIG IN PALISADE GATE KIT |                                                                                                                                                                                                                                                                                                                                                                                                                                                                                                                                                                                                                                                                                                                                                                                                                                                                                                                                                                                                                                                                                                                                                                                                                                                                                                                                                                                                                                                                                                                                                                                                                                                                                                                                                                                                                                                                                                                                                                                                                                                                                                                                |  |  |  |
| 1 |            | Unless Stated Otherwise |             |                                              | First Fence ltd, Kiln Way, Swadlincote, Derbyshire, DE11 8EA                                                                                                                                                                                                                                                                                                                                                                                                                                                                                                                                                                                                                                                                                                                                                                                                                                                                                                                                                                                                                                                                                                                                                                                                                                                                                                                                                                                                                                                                                                                                                                                                                                                                                                                                                                                                                                                                                                                                                                                                                                                                   |  |  |  |
|   |            | , 3RD ANGLE             |             |                                              | HIRE & SALES 01200 912 111 Sales (all the sales (al |  |  |  |
|   |            |                         | <del></del> | SIZE<br><b>A2</b>                            | NOTE: SHOULD ANY DISCREPANCIES BE FOUND WITH THIS DRAWING, PLEASE INFORM FIRSTFEINCE COPYRIGHT OF THIS DRAWING IS OWNED BY FIRSTFEINCE LIMITED.  A                                                                                                                                                                                                                                                                                                                                                                                                                                                                                                                                                                                                                                                                                                                                                                                                                                                                                                                                                                                                                                                                                                                                                                                                                                                                                                                                                                                                                                                                                                                                                                                                                                                                                                                                                                                                                                                                                                                                                                             |  |  |  |
|   | \( \psi \) |                         |             | WEIGH                                        | T: 394.1 kg SHEET 1 0F 6                                                                                                                                                                                                                                                                                                                                                                                                                                                                                                                                                                                                                                                                                                                                                                                                                                                                                                                                                                                                                                                                                                                                                                                                                                                                                                                                                                                                                                                                                                                                                                                                                                                                                                                                                                                                                                                                                                                                                                                                                                                                                                       |  |  |  |