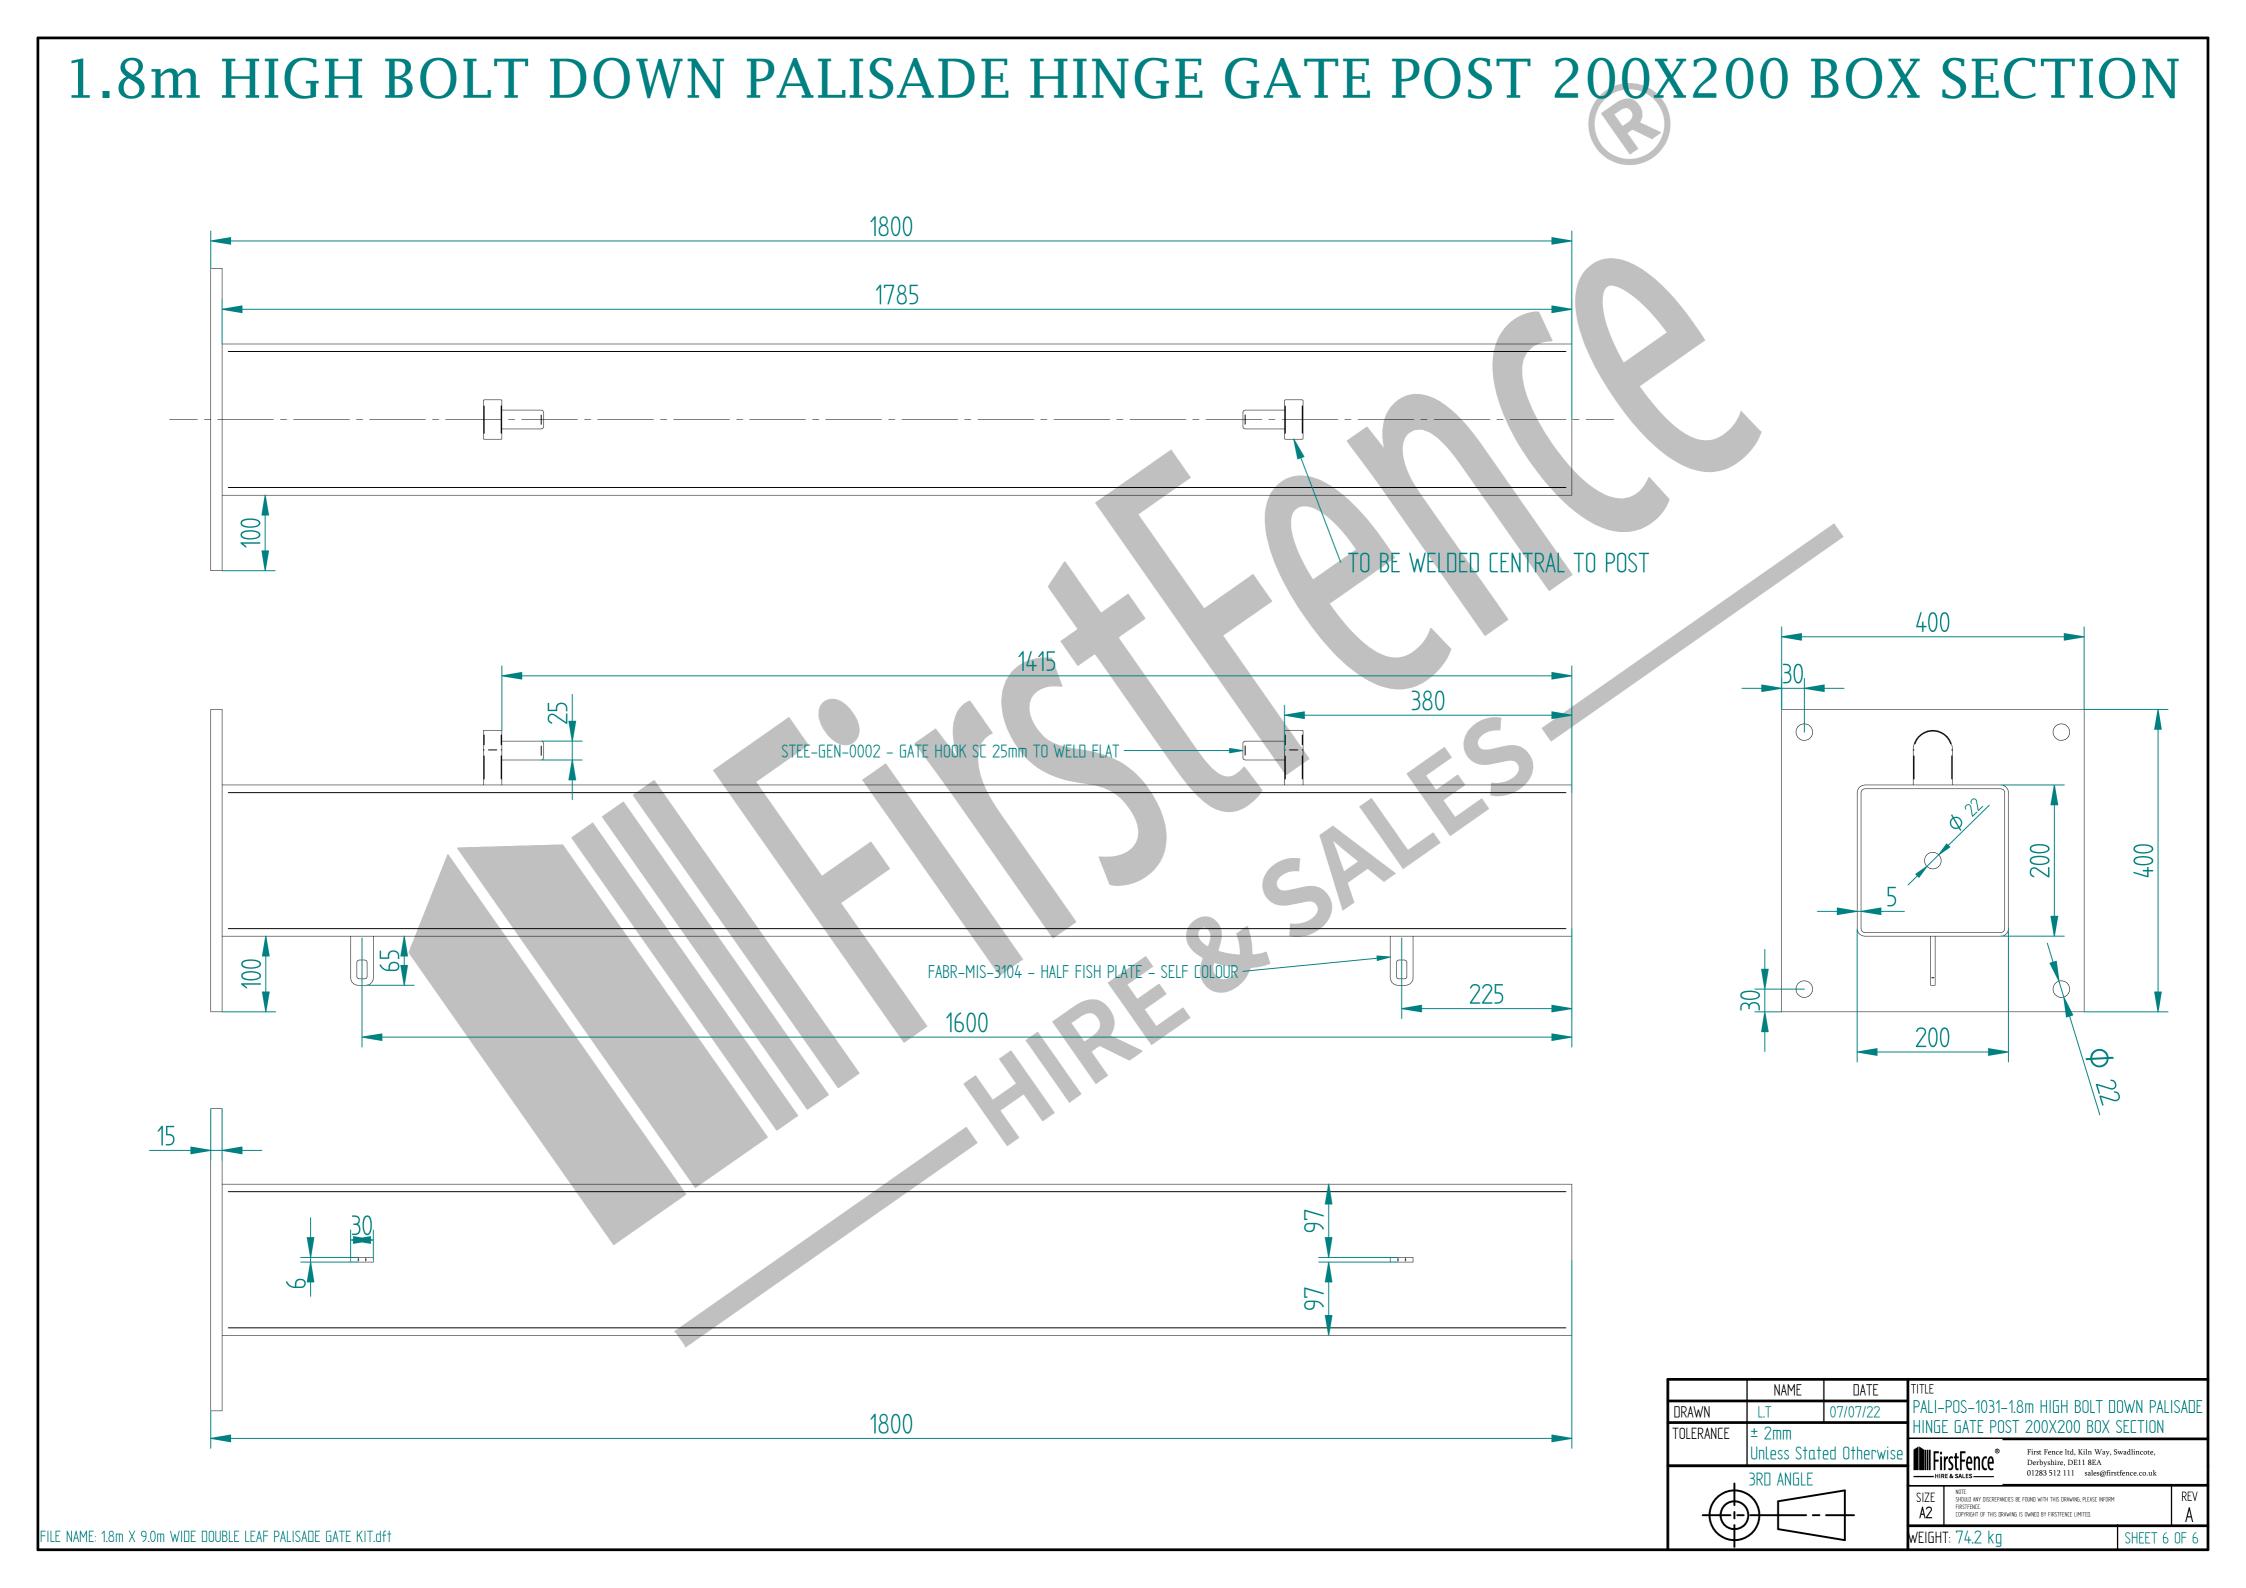

## 1.8m HIGH DIG IN PALISADE HINGE GATE POST 200X200 BOX SECTION

3RD ANGLE

SIZE **A2** 

veight: 86.0 kg

NUTE:
SHOULD ANY DISCREPANCIES BE FOUND WITH THIS DRAWING, PLEASE INFORM
FIRSTFENCE
COPYRIGHT OF THIS DRAWING IS OWNED BY FIRSTFENCE LIMITED.