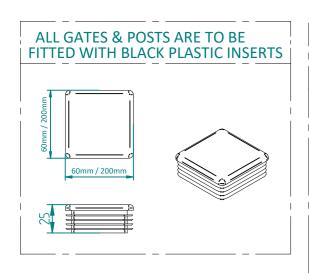

## 1.8m X 9.0m WIDE DOUBLE LEAF DIG IN PALISADE GATE KIT

|  | Item | Component Name                                                                      | Quantity |  |
|--|------|-------------------------------------------------------------------------------------|----------|--|
|  | A    | PALI-SLI-1845 - PALISADE GATE SLIDER 1.8m X 4.5m WIDE                               | 1        |  |
|  | В    | PALI-CAT-1845 - PALISADE GATE CATCH 1.8m X 4.5m WIDE                                |          |  |
|  | С    | PALI-POS-0031 - 1.8m HIGH DIG IN PALISADE HINGE GATE POST 200X200 BOX SECTION       |          |  |
|  | D    | ACCS-GEN-0002 - ADJUSTABLE GATE EYE G 200mm cw 25mm                                 |          |  |
|  | E    | ACCS-GEN-0101 - UNIVERSAL GATE DROP BOLT                                            | 2        |  |
|  | F    | TRIPLE POINT PALE / ROUND & NOTCHED / SINGLE POINT. ON REQUEST                      | 58       |  |
|  | G    | ACCS-PAL-0002 - M8 X 25mm BOLT / ACCS-PAL-0003 - M8 SNAP OFF NUT FOR SECURITY BOLTS |          |  |
|  | Н    | ACCS-RIB-0003 - 60x60 BLACK RIBBED INSERTS                                          | 4        |  |
|  |      | ACCS-RIB-0008 - 200x200 BLACK RIBBED INSERTS                                        | 2        |  |

## 1.8m X 9.0m WIDE DOUBLE LEAF BOLT DOWN PALISADE GATE KIT

| Item | Component Name                                                                      | Quantity |  |  |  |
|------|-------------------------------------------------------------------------------------|----------|--|--|--|
| A    | PALI-SLI-1845 - PALISADE GATE SLIDER 1.8m X 4.5m WIDE                               | 1        |  |  |  |
| В    | PALI-CAT-1845 - PALISADE GATE CATCH 1.8m X 4.5m WIDE                                |          |  |  |  |
| С    | PALI-POS-1031 - 1.8m HIGH BOLT DOWN PALISADE HINGE GATE POST 200X200 BOX SECTION    |          |  |  |  |
| D    | D ACCS-GEN-0002 - ADJUSTABLE GATE EYE G 200mm cw 25mm                               |          |  |  |  |
| Е    | ACCS-GEN-0101 - UNIVERSAL GATE DROP BOLT                                            | 2        |  |  |  |
| F    | TRIPLE POINT PALE / ROUND & NOTCHED / SINGLE POINT. ON REQUEST                      | 58       |  |  |  |
| G    | ACCS-PAL-0002 - M8 X 25mm BOLT / ACCS-PAL-0003 - M8 SNAP OFF NUT FOR SECURITY BOLTS | 116      |  |  |  |
| Н    | ACCS-RIB-0003 - 60x60 BLACK RIBBED INSERTS                                          | 4        |  |  |  |
|      | ACCS-RIB-0008 - 200x200 BLACK RIBBED INSERTS                                        | 2        |  |  |  |