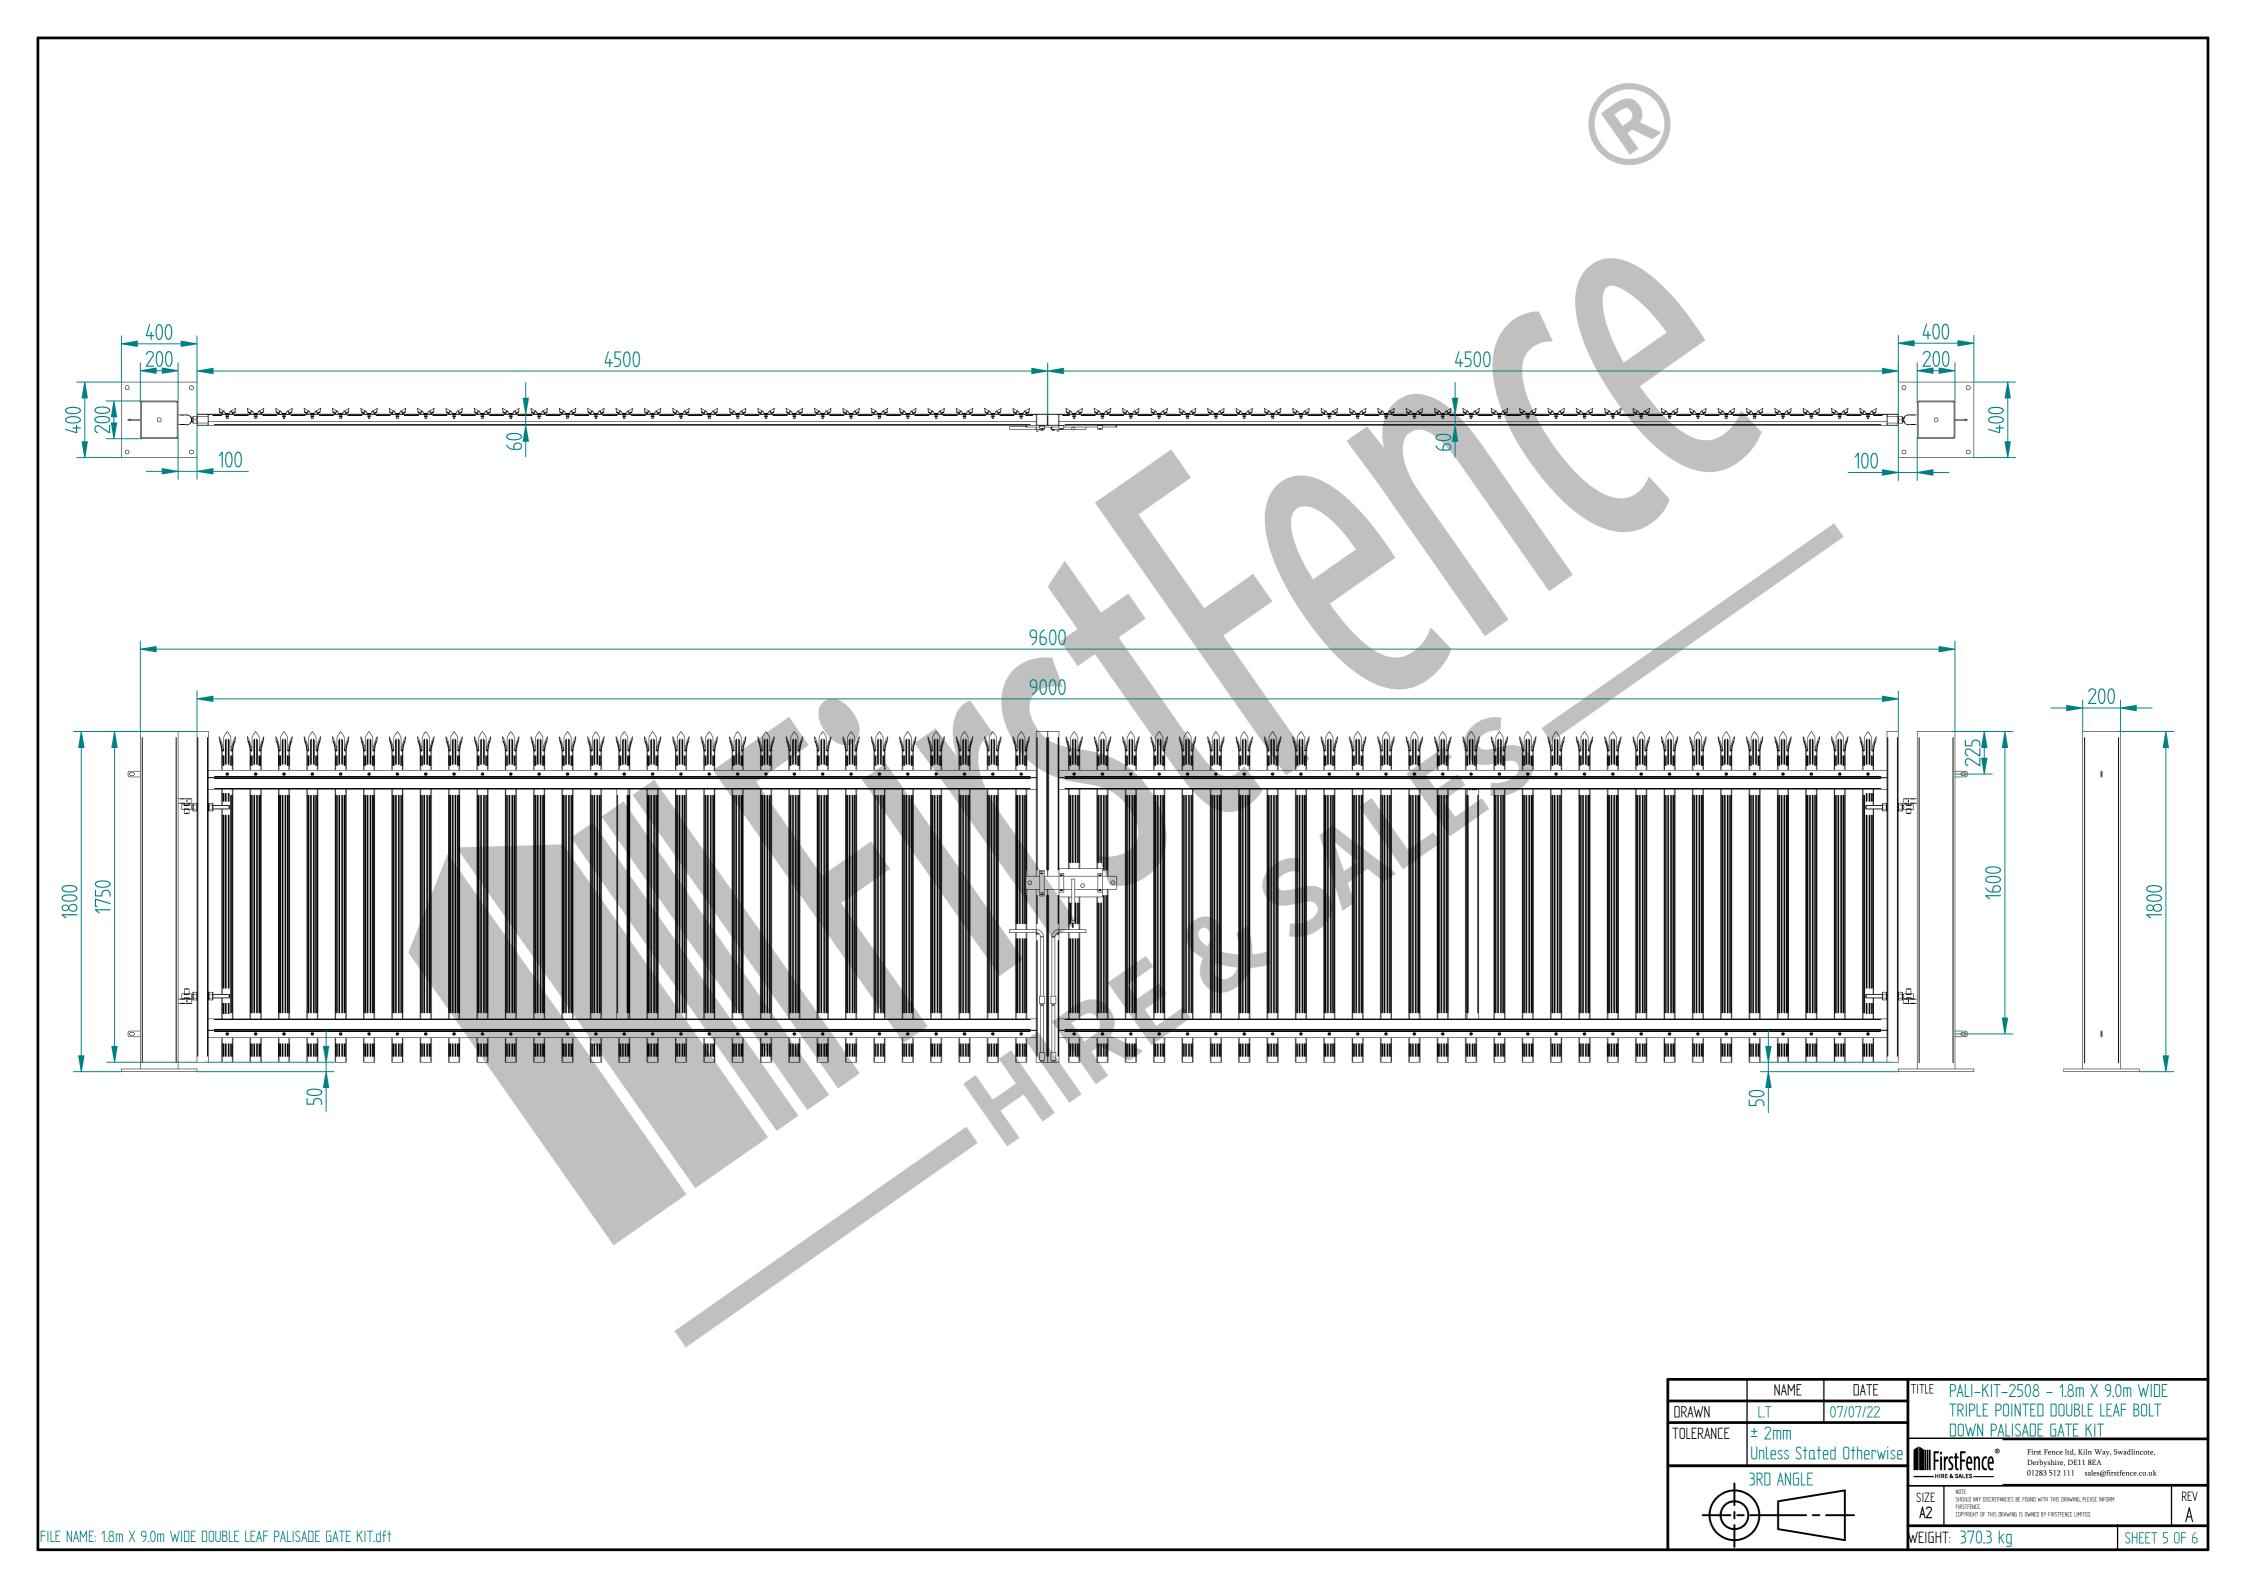

## 1.8m X 9.0m WIDE DOUBLE LEAF BOLT DOWN PALISADE GATE KIT

| Item | Component Name                                                                      | Quantity |  |  |  |
|------|-------------------------------------------------------------------------------------|----------|--|--|--|
| A    | PALI-SLI-1845 - PALISADE GATE SLIDER 1.8m X 4.5m WIDE                               | 1        |  |  |  |
| В    | PALI-CAT-1845 - PALISADE GATE CATCH 1.8m X 4.5m WIDE                                |          |  |  |  |
| С    | PALI-POS-1031 - 1.8m HIGH BOLT DOWN PALISADE HINGE GATE POST 200X200 BOX SECTION    |          |  |  |  |
| D    | D ACCS-GEN-0002 - ADJUSTABLE GATE EYE G 200mm cw 25mm                               |          |  |  |  |
| Е    | ACCS-GEN-0101 - UNIVERSAL GATE DROP BOLT                                            | 2        |  |  |  |
| F    | TRIPLE POINT PALE / ROUND & NOTCHED / SINGLE POINT. ON REQUEST                      | 58       |  |  |  |
| G    | ACCS-PAL-0002 - M8 X 25mm BOLT / ACCS-PAL-0003 - M8 SNAP OFF NUT FOR SECURITY BOLTS | 116      |  |  |  |
| Н    | ACCS-RIB-0003 - 60x60 BLACK RIBBED INSERTS                                          | 4        |  |  |  |
|      | ACCS-RIB-0008 - 200x200 BLACK RIBBED INSERTS                                        | 2        |  |  |  |