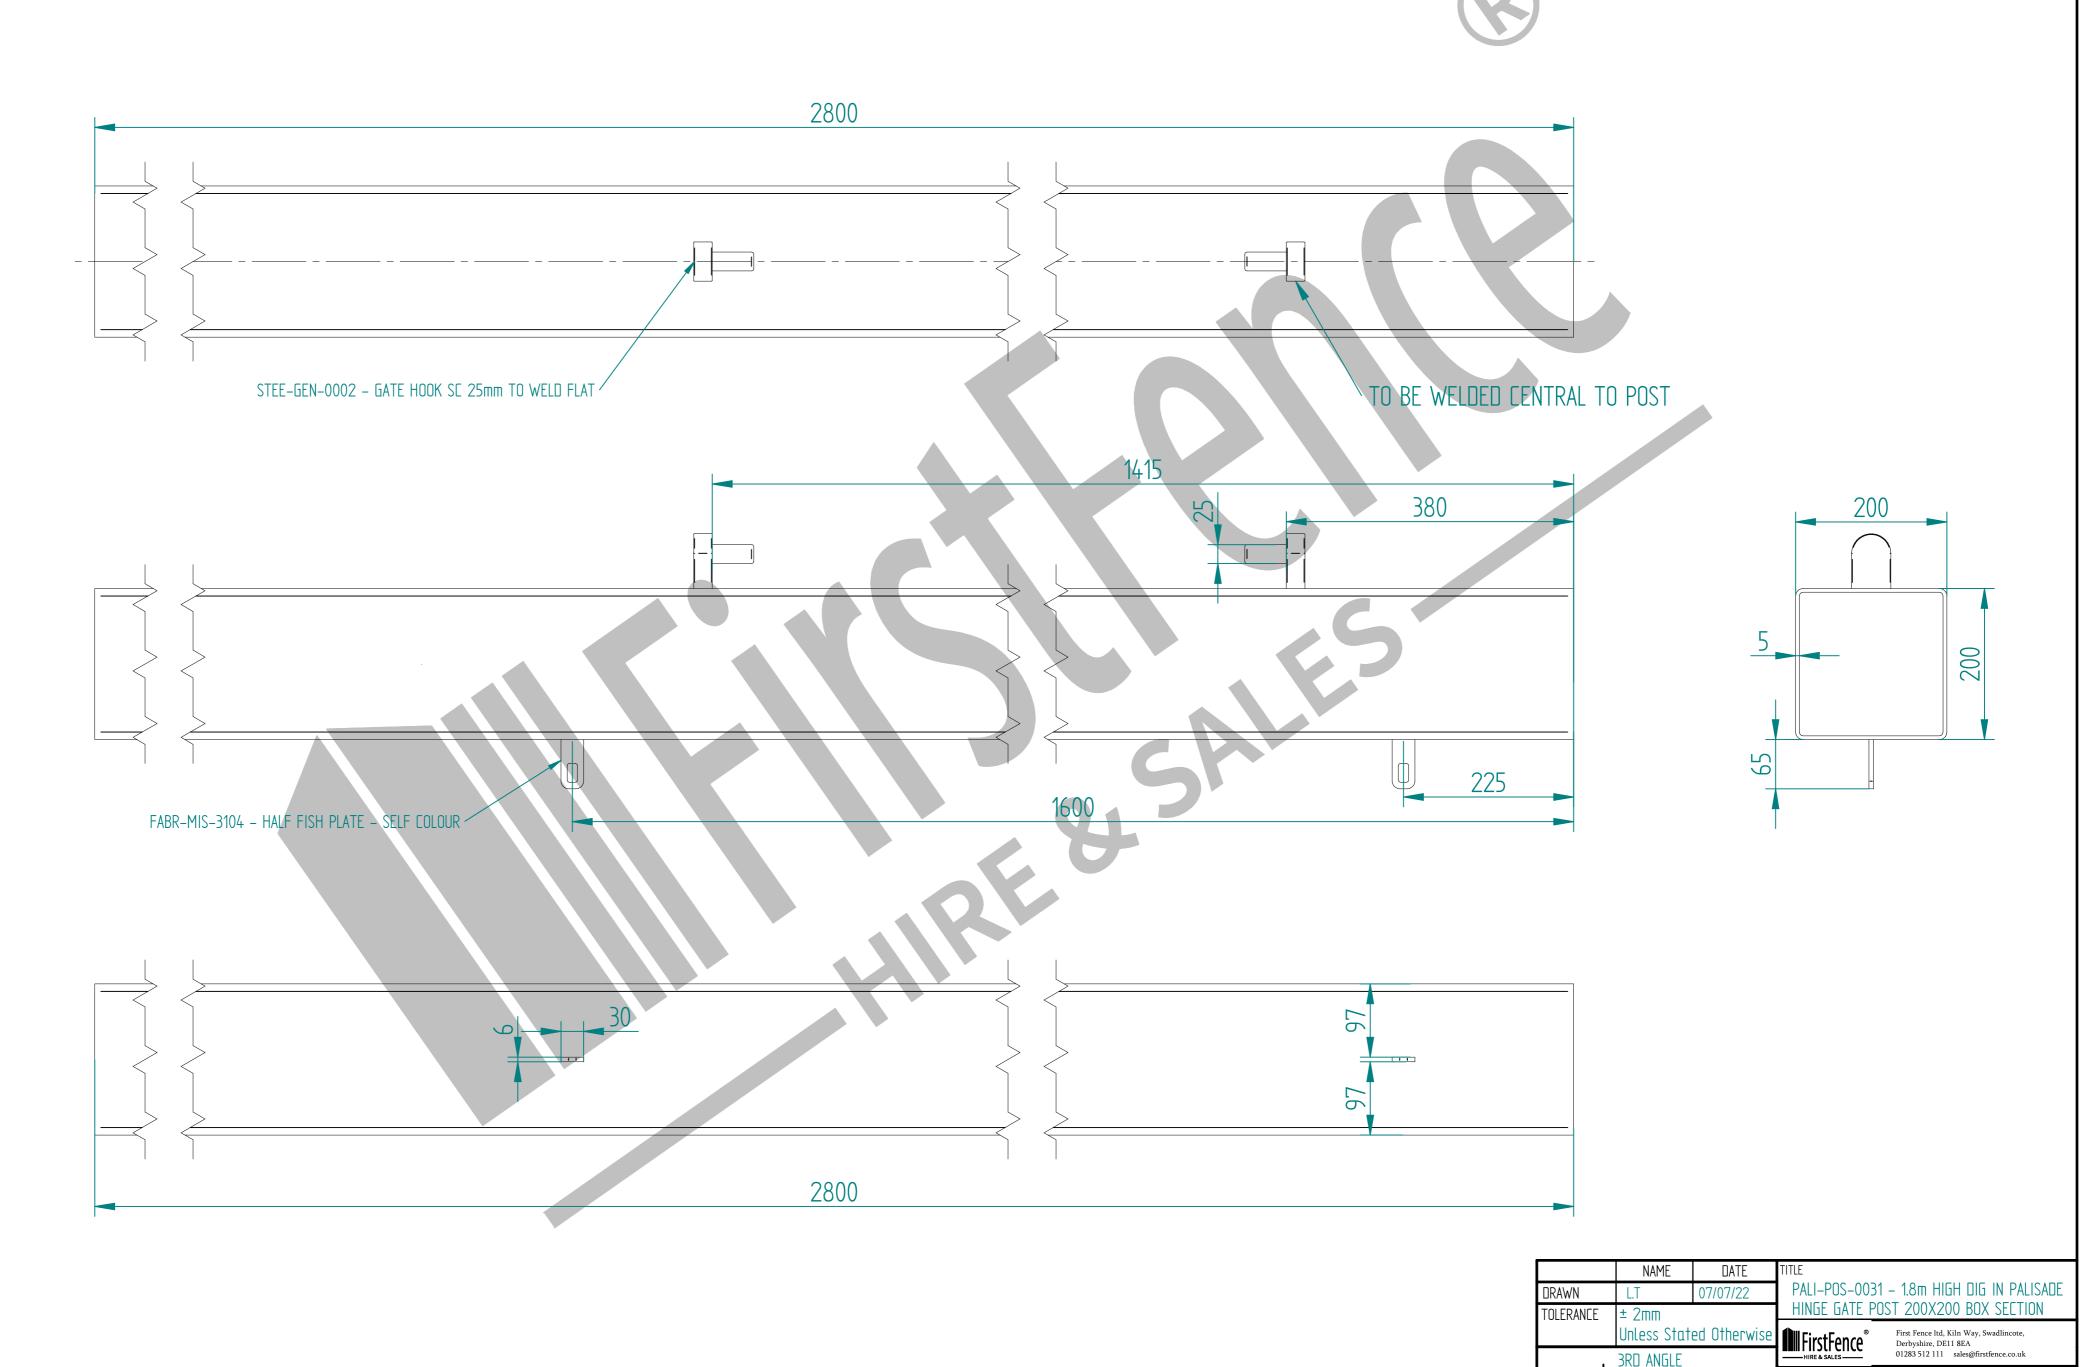

## 1.8m HIGH DIG IN PALISADE HINGE GATE POST 200X200 BOX SECTION

3RD ANGLE

SIZE **A2** 

veight: 86.0 kg

NUTE:
SHOULD ANY DISCREPANCIES BE FOUND WITH THIS DRAWING, PLEASE INFORM
FIRSTFENCE
COPYRIGHT OF THIS DRAWING IS OWNED BY FIRSTFENCE LIMITED.