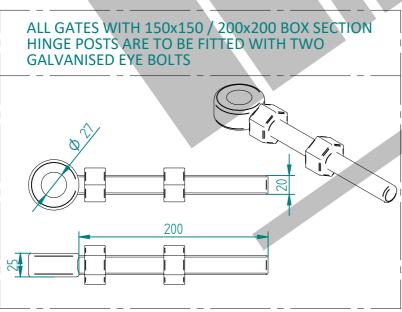

## 1.8m X 9.0m WIDE DOUBLE LEAF DIG IN PALISADE GATE KIT

|  | Item | Component Name                                                                      | Quantity |  |
|--|------|-------------------------------------------------------------------------------------|----------|--|
|  | A    | PALI-SLI-1845 - PALISADE GATE SLIDER 1.8m X 4.5m WIDE                               | 1        |  |
|  | В    | PALI-CAT-1845 - PALISADE GATE CATCH 1.8m X 4.5m WIDE                                |          |  |
|  | С    | PALI-POS-0031 - 1.8m HIGH DIG IN PALISADE HINGE GATE POST 200X200 BOX SECTION       |          |  |
|  | D    | ACCS-GEN-0002 - ADJUSTABLE GATE EYE G 200mm cw 25mm                                 |          |  |
|  | E    | ACCS-GEN-0101 - UNIVERSAL GATE DROP BOLT                                            | 2        |  |
|  | F    | TRIPLE POINT PALE / ROUND & NOTCHED / SINGLE POINT. ON REQUEST                      | 58       |  |
|  | G    | ACCS-PAL-0002 - M8 X 25mm BOLT / ACCS-PAL-0003 - M8 SNAP OFF NUT FOR SECURITY BOLTS |          |  |
|  | Н    | ACCS-RIB-0003 - 60x60 BLACK RIBBED INSERTS                                          | 4        |  |
|  |      | ACCS-RIB-0008 - 200x200 BLACK RIBBED INSERTS                                        | 2        |  |

## 1.8m X 9.0m WIDE DOUBLE LEAF BOLT DOWN PALISADE GATE KIT

| Item | Component Name                                                                      | Quantity |  |  |  |
|------|-------------------------------------------------------------------------------------|----------|--|--|--|
| A    | PALI-SLI-1845 - PALISADE GATE SLIDER 1.8m X 4.5m WIDE                               | 1        |  |  |  |
| В    | PALI-CAT-1845 - PALISADE GATE CATCH 1.8m X 4.5m WIDE                                |          |  |  |  |
| С    | PALI-POS-1031 - 1.8m HIGH BOLT DOWN PALISADE HINGE GATE POST 200X200 BOX SECTION    |          |  |  |  |
| D    | D ACCS-GEN-0002 - ADJUSTABLE GATE EYE G 200mm cw 25mm                               |          |  |  |  |
| Е    | ACCS-GEN-0101 - UNIVERSAL GATE DROP BOLT                                            | 2        |  |  |  |
| F    | TRIPLE POINT PALE / ROUND & NOTCHED / SINGLE POINT. ON REQUEST                      | 58       |  |  |  |
| G    | ACCS-PAL-0002 - M8 X 25mm BOLT / ACCS-PAL-0003 - M8 SNAP OFF NUT FOR SECURITY BOLTS | 116      |  |  |  |
| Н    | ACCS-RIB-0003 - 60x60 BLACK RIBBED INSERTS                                          | 4        |  |  |  |
|      | ACCS-RIB-0008 - 200x200 BLACK RIBBED INSERTS                                        | 2        |  |  |  |