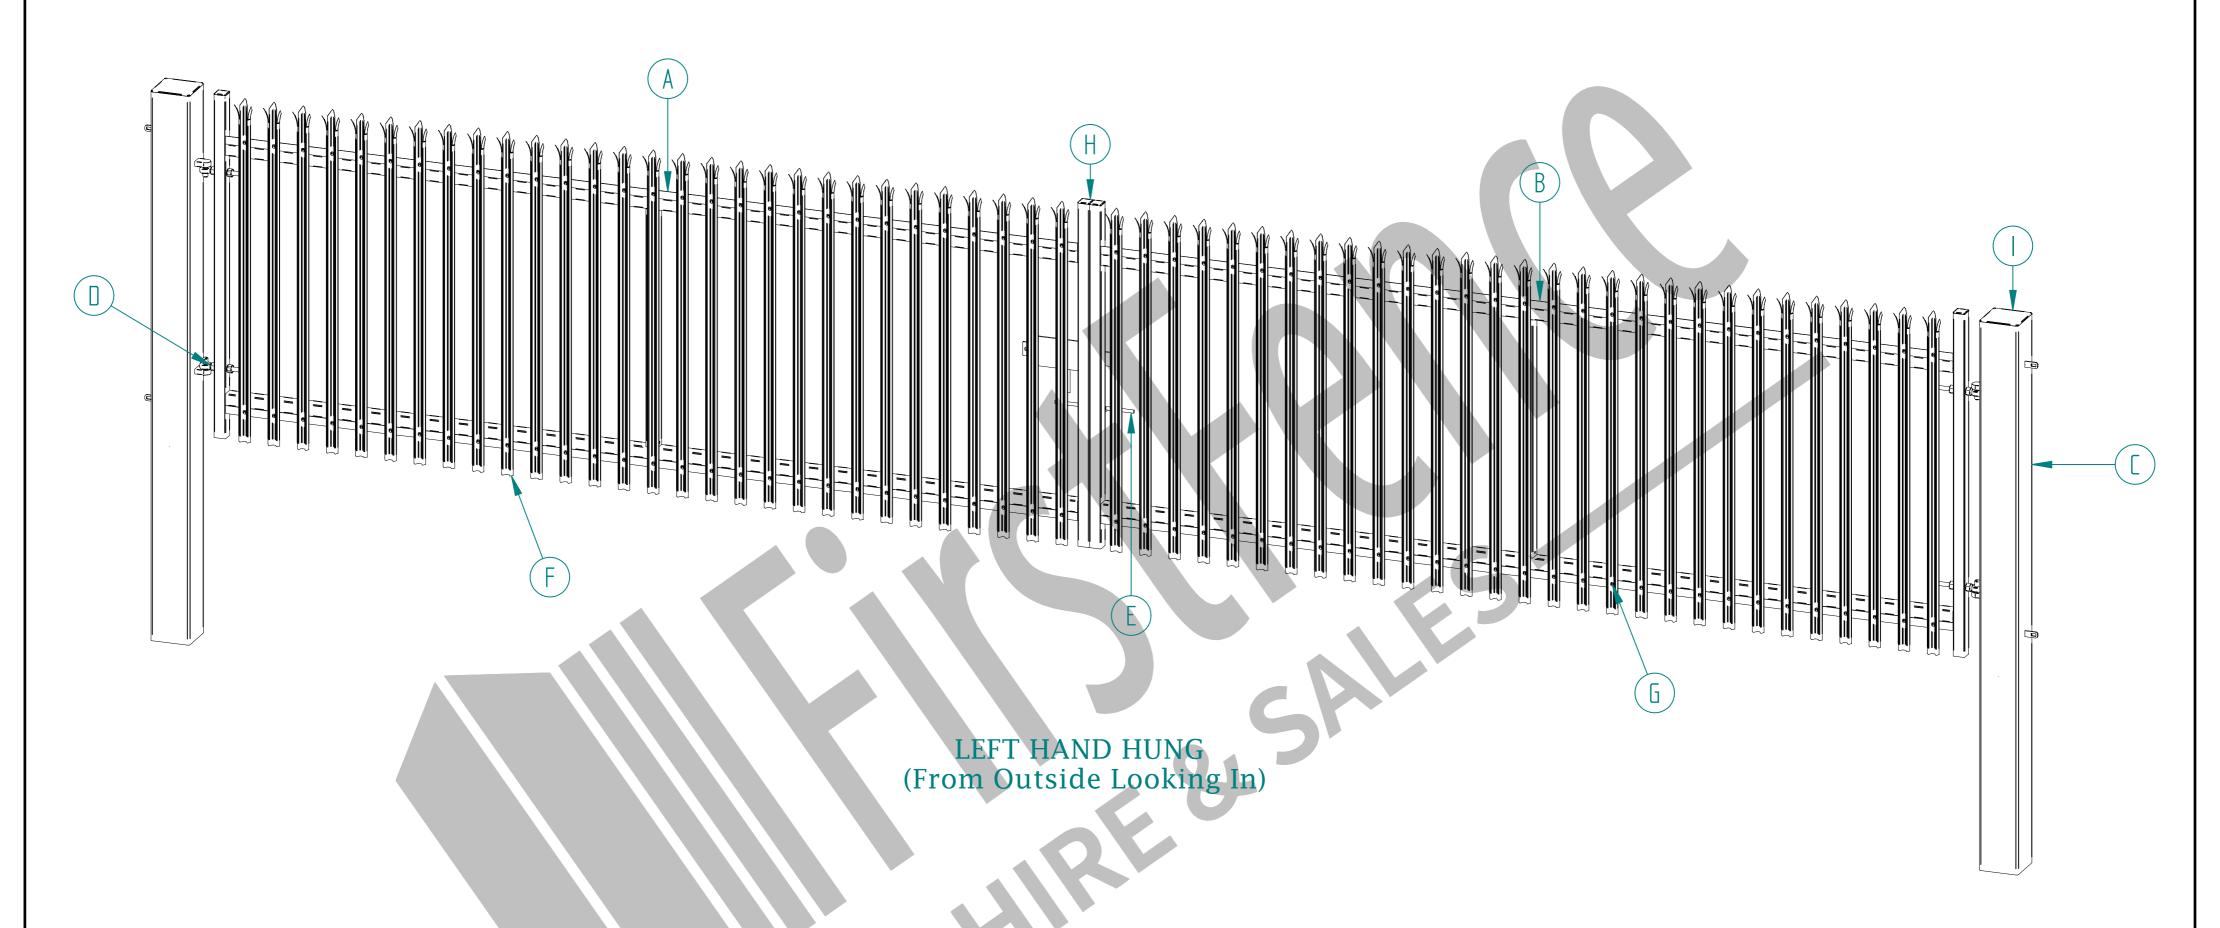

## 1.8m X 9.0m WIDE DOUBLE LEAF DIG IN PALISADE GATE KIT

|  | Item | Component Name                                                                      | Quantity |  |
|--|------|-------------------------------------------------------------------------------------|----------|--|
|  | A    | PALI-SLI-1845 - PALISADE GATE SLIDER 1.8m X 4.5m WIDE                               | 1        |  |
|  | В    | PALI-CAT-1845 - PALISADE GATE CATCH 1.8m X 4.5m WIDE                                |          |  |
|  | С    | PALI-POS-0031 - 1.8m HIGH DIG IN PALISADE HINGE GATE POST 200X200 BOX SECTION       |          |  |
|  | D    | ACCS-GEN-0002 - ADJUSTABLE GATE EYE G 200mm cw 25mm                                 |          |  |
|  | E    | ACCS-GEN-0101 - UNIVERSAL GATE DROP BOLT                                            | 2        |  |
|  | F    | TRIPLE POINT PALE / ROUND & NOTCHED / SINGLE POINT. ON REQUEST                      | 58       |  |
|  | G    | ACCS-PAL-0002 - M8 X 25mm BOLT / ACCS-PAL-0003 - M8 SNAP OFF NUT FOR SECURITY BOLTS |          |  |
|  | Н    | ACCS-RIB-0003 - 60x60 BLACK RIBBED INSERTS                                          | 4        |  |
|  |      | ACCS-RIB-0008 - 200x200 BLACK RIBBED INSERTS                                        | 2        |  |