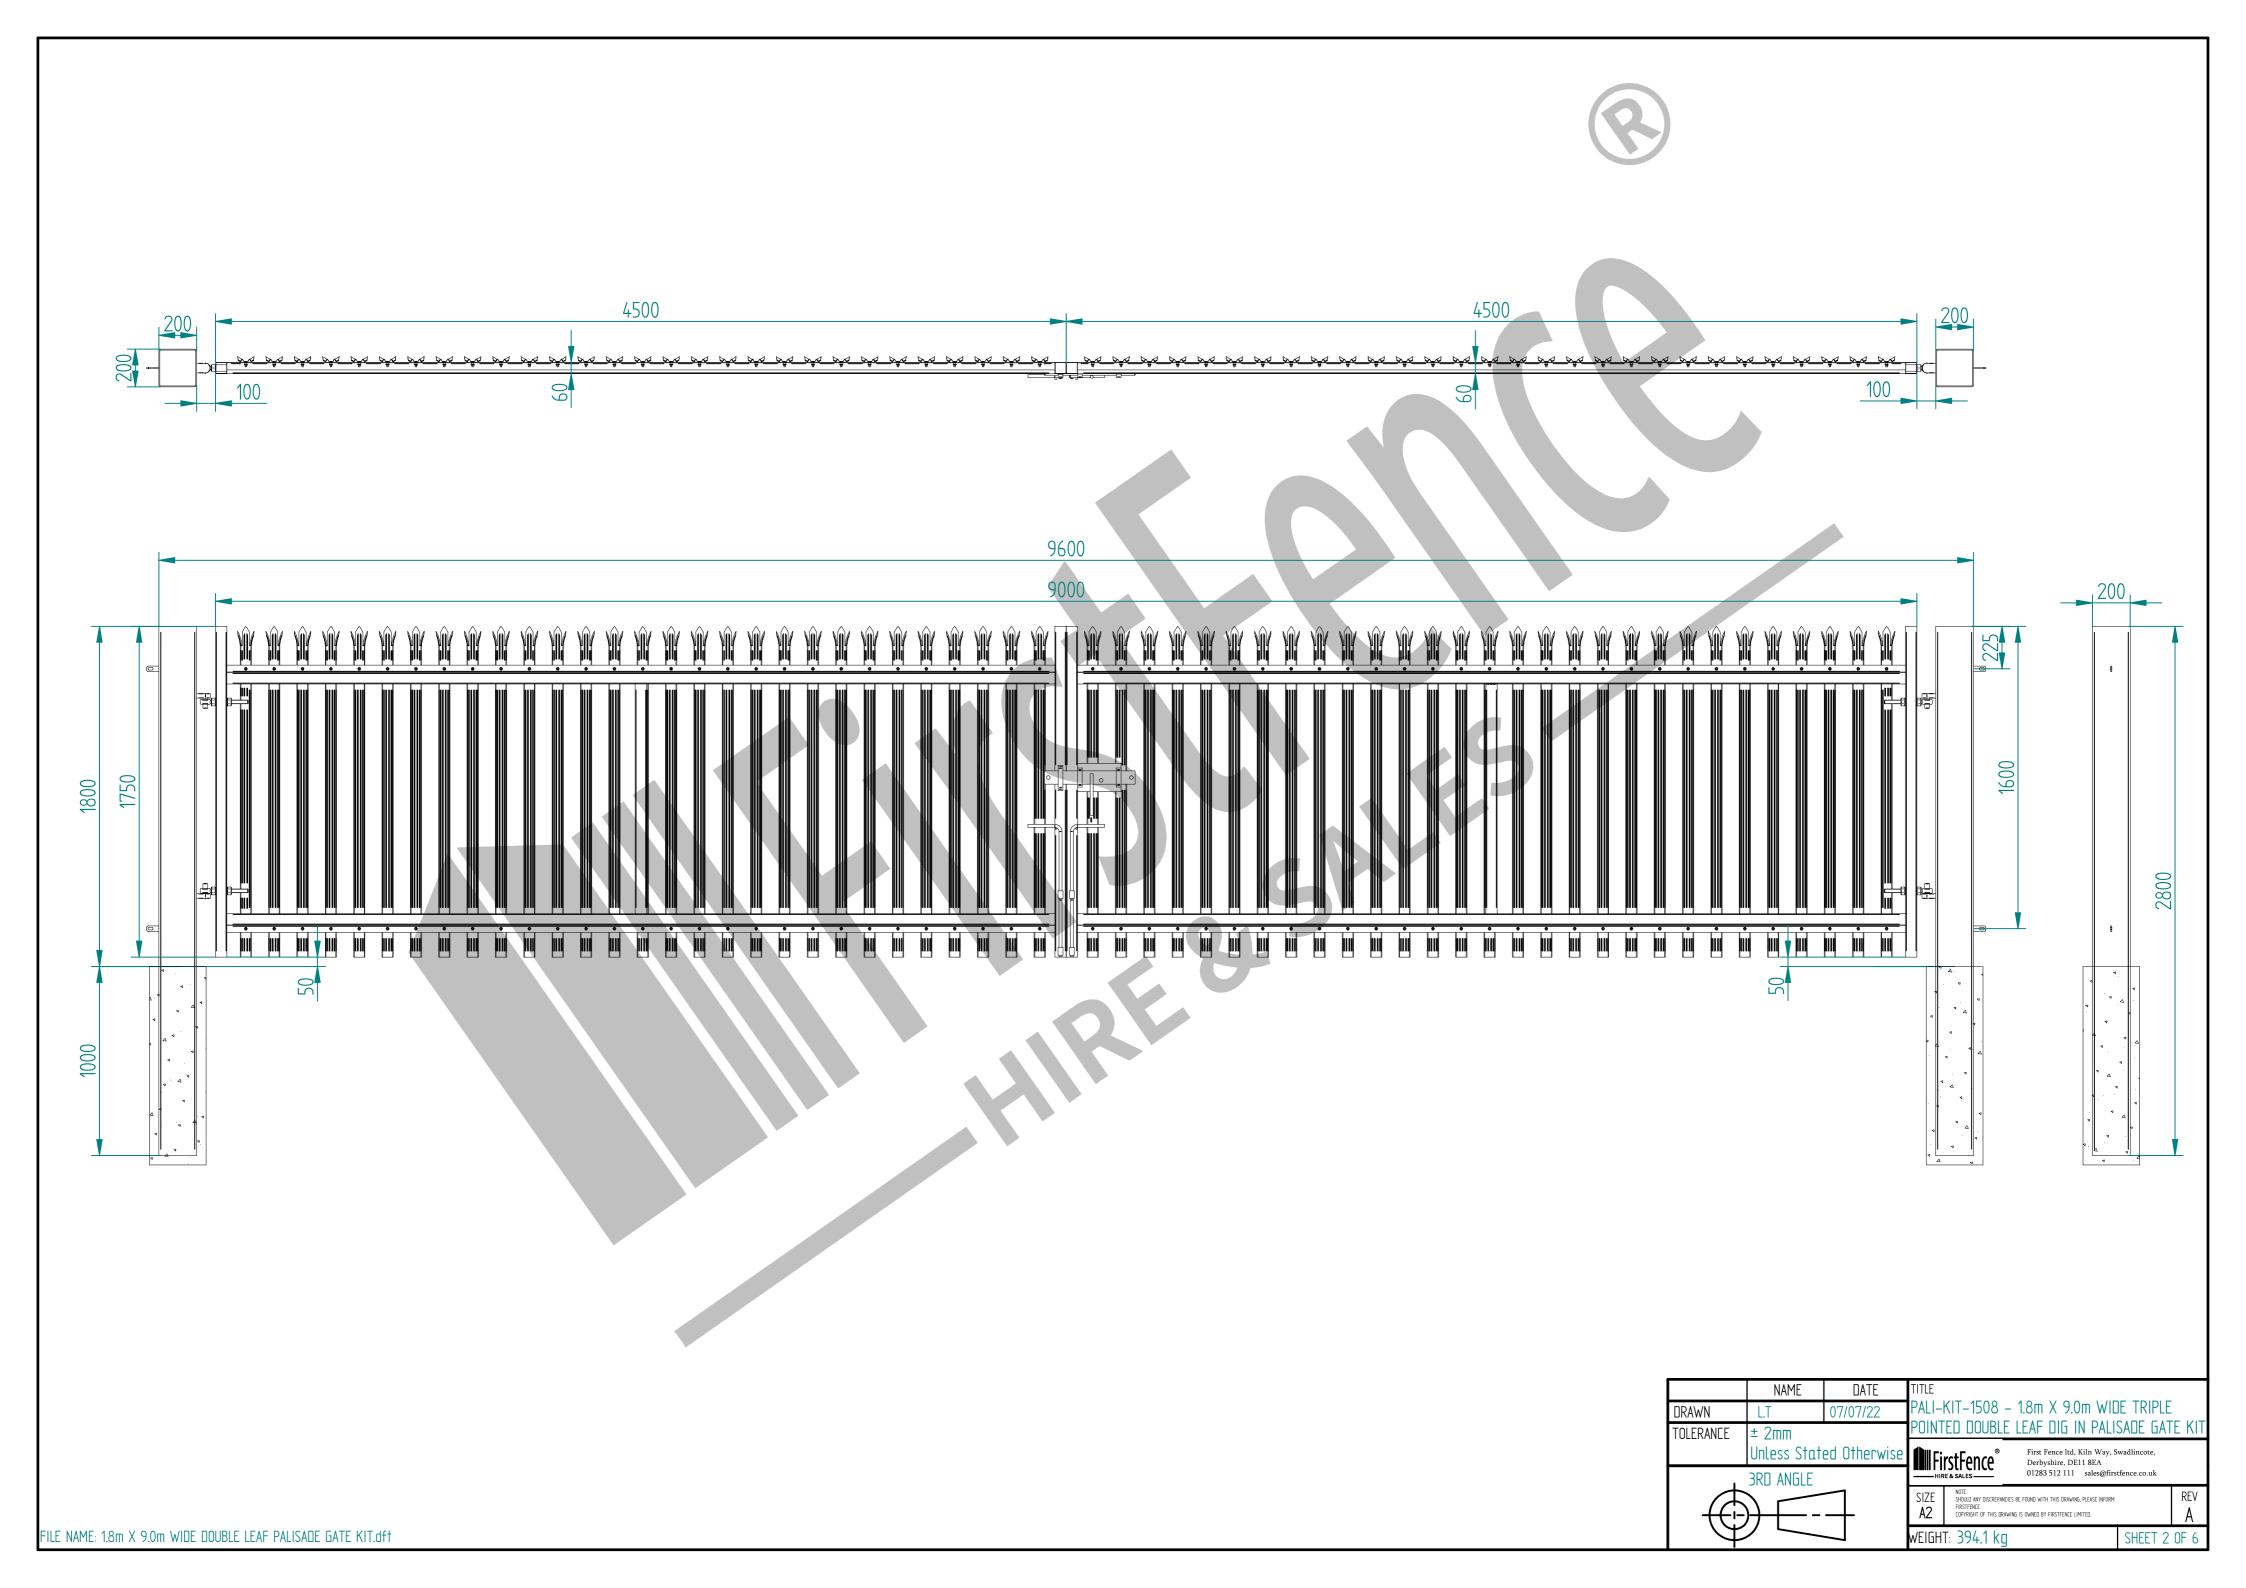

## 1.8m X 9.0m WIDE DOUBLE LEAF DIG IN PALISADE GATE KIT

|  | Item | Component Name                                                                      | Quantity |  |
|--|------|-------------------------------------------------------------------------------------|----------|--|
|  | A    | PALI-SLI-1845 - PALISADE GATE SLIDER 1.8m X 4.5m WIDE                               | 1        |  |
|  | В    | PALI-CAT-1845 - PALISADE GATE CATCH 1.8m X 4.5m WIDE                                |          |  |
|  | С    | PALI-POS-0031 - 1.8m HIGH DIG IN PALISADE HINGE GATE POST 200X200 BOX SECTION       |          |  |
|  | D    | ACCS-GEN-0002 - ADJUSTABLE GATE EYE G 200mm cw 25mm                                 |          |  |
|  | E    | ACCS-GEN-0101 - UNIVERSAL GATE DROP BOLT                                            | 2        |  |
|  | F    | TRIPLE POINT PALE / ROUND & NOTCHED / SINGLE POINT. ON REQUEST                      | 58       |  |
|  | G    | ACCS-PAL-0002 - M8 X 25mm BOLT / ACCS-PAL-0003 - M8 SNAP OFF NUT FOR SECURITY BOLTS |          |  |
|  | Н    | ACCS-RIB-0003 - 60x60 BLACK RIBBED INSERTS                                          | 4        |  |
|  |      | ACCS-RIB-0008 - 200x200 BLACK RIBBED INSERTS                                        | 2        |  |

| İ |            |                         |             |                                              |                                                                                                                                                                                                                                                                                                                                                                                                                                                                                                                                                                                                                                                                                                                                                                                                                                                                                                                                                                                                                                                                                                                                                                                                                                                                                                                                                                                                                                                                                                                                                                                                                                                                                                                                                                                                                                                                                                                                                                                                                                                                                                                                |  |  |  |
|---|------------|-------------------------|-------------|----------------------------------------------|--------------------------------------------------------------------------------------------------------------------------------------------------------------------------------------------------------------------------------------------------------------------------------------------------------------------------------------------------------------------------------------------------------------------------------------------------------------------------------------------------------------------------------------------------------------------------------------------------------------------------------------------------------------------------------------------------------------------------------------------------------------------------------------------------------------------------------------------------------------------------------------------------------------------------------------------------------------------------------------------------------------------------------------------------------------------------------------------------------------------------------------------------------------------------------------------------------------------------------------------------------------------------------------------------------------------------------------------------------------------------------------------------------------------------------------------------------------------------------------------------------------------------------------------------------------------------------------------------------------------------------------------------------------------------------------------------------------------------------------------------------------------------------------------------------------------------------------------------------------------------------------------------------------------------------------------------------------------------------------------------------------------------------------------------------------------------------------------------------------------------------|--|--|--|
| l |            | NAME                    | D/ \ 1 L    | TITLE                                        | (IT 4500 40 V 00 V UD5 TDIDLE                                                                                                                                                                                                                                                                                                                                                                                                                                                                                                                                                                                                                                                                                                                                                                                                                                                                                                                                                                                                                                                                                                                                                                                                                                                                                                                                                                                                                                                                                                                                                                                                                                                                                                                                                                                                                                                                                                                                                                                                                                                                                                  |  |  |  |
| ı | DRAWN L.T  |                         | 07/07/22    | PALI-KIT-1508 - 1.8m X 9.0m WIDE TR          |                                                                                                                                                                                                                                                                                                                                                                                                                                                                                                                                                                                                                                                                                                                                                                                                                                                                                                                                                                                                                                                                                                                                                                                                                                                                                                                                                                                                                                                                                                                                                                                                                                                                                                                                                                                                                                                                                                                                                                                                                                                                                                                                |  |  |  |
| 1 | TOLERANCE  | OLERANCE ± 2mm          |             | POINTED DOUBLE LEAF DIG IN PALISADE GATE KIT |                                                                                                                                                                                                                                                                                                                                                                                                                                                                                                                                                                                                                                                                                                                                                                                                                                                                                                                                                                                                                                                                                                                                                                                                                                                                                                                                                                                                                                                                                                                                                                                                                                                                                                                                                                                                                                                                                                                                                                                                                                                                                                                                |  |  |  |
| 1 |            | Unless Stated Otherwise |             |                                              | First Fence ltd, Kiln Way, Swadlincote, Derbyshire, DE11 8EA                                                                                                                                                                                                                                                                                                                                                                                                                                                                                                                                                                                                                                                                                                                                                                                                                                                                                                                                                                                                                                                                                                                                                                                                                                                                                                                                                                                                                                                                                                                                                                                                                                                                                                                                                                                                                                                                                                                                                                                                                                                                   |  |  |  |
|   |            | , 3RD ANGLE             |             |                                              | HIRE & SALES 01200 912 111 Sales (all the sales (al |  |  |  |
|   |            |                         | <del></del> | SIZE<br><b>A2</b>                            | NOTE: SHOULD ANY DISCREPANCIES BE FOUND WITH THIS DRAWING, PLEASE INFORM FIRSTFEINCE COPYRIGHT OF THIS DRAWING IS OWNED BY FIRSTFEINCE LIMITED.  A                                                                                                                                                                                                                                                                                                                                                                                                                                                                                                                                                                                                                                                                                                                                                                                                                                                                                                                                                                                                                                                                                                                                                                                                                                                                                                                                                                                                                                                                                                                                                                                                                                                                                                                                                                                                                                                                                                                                                                             |  |  |  |
|   | \( \psi \) |                         |             | WEIGH                                        | T: 394.1 kg SHEET 1 0F 6                                                                                                                                                                                                                                                                                                                                                                                                                                                                                                                                                                                                                                                                                                                                                                                                                                                                                                                                                                                                                                                                                                                                                                                                                                                                                                                                                                                                                                                                                                                                                                                                                                                                                                                                                                                                                                                                                                                                                                                                                                                                                                       |  |  |  |

FILE NAME: 1.8m X 9.0m WIDE DOUBLE LEAF PALISADE GATE KIT.dft