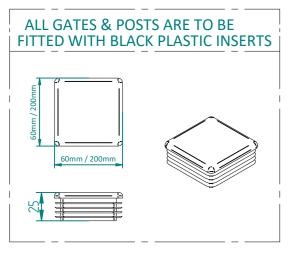

## 1.8m X 9.0m WIDE DOUBLE LEAF DIG IN PALISADE GATE KIT

|  | Item | Component Name                                                                      | Quantity |  |
|--|------|-------------------------------------------------------------------------------------|----------|--|
|  | A    | PALI-SLI-1845 - PALISADE GATE SLIDER 1.8m X 4.5m WIDE                               | 1        |  |
|  | В    | PALI-CAT-1845 - PALISADE GATE CATCH 1.8m X 4.5m WIDE                                |          |  |
|  | С    | PALI-POS-0031 - 1.8m HIGH DIG IN PALISADE HINGE GATE POST 200X200 BOX SECTION       |          |  |
|  | D    | ACCS-GEN-0002 - ADJUSTABLE GATE EYE G 200mm cw 25mm                                 |          |  |
|  | E    | ACCS-GEN-0101 - UNIVERSAL GATE DROP BOLT                                            | 2        |  |
|  | F    | TRIPLE POINT PALE / ROUND & NOTCHED / SINGLE POINT. ON REQUEST                      | 58       |  |
|  | G    | ACCS-PAL-0002 - M8 X 25mm BOLT / ACCS-PAL-0003 - M8 SNAP OFF NUT FOR SECURITY BOLTS |          |  |
|  | Н    | ACCS-RIB-0003 - 60x60 BLACK RIBBED INSERTS                                          | 4        |  |
|  |      | ACCS-RIB-0008 - 200x200 BLACK RIBBED INSERTS                                        | 2        |  |