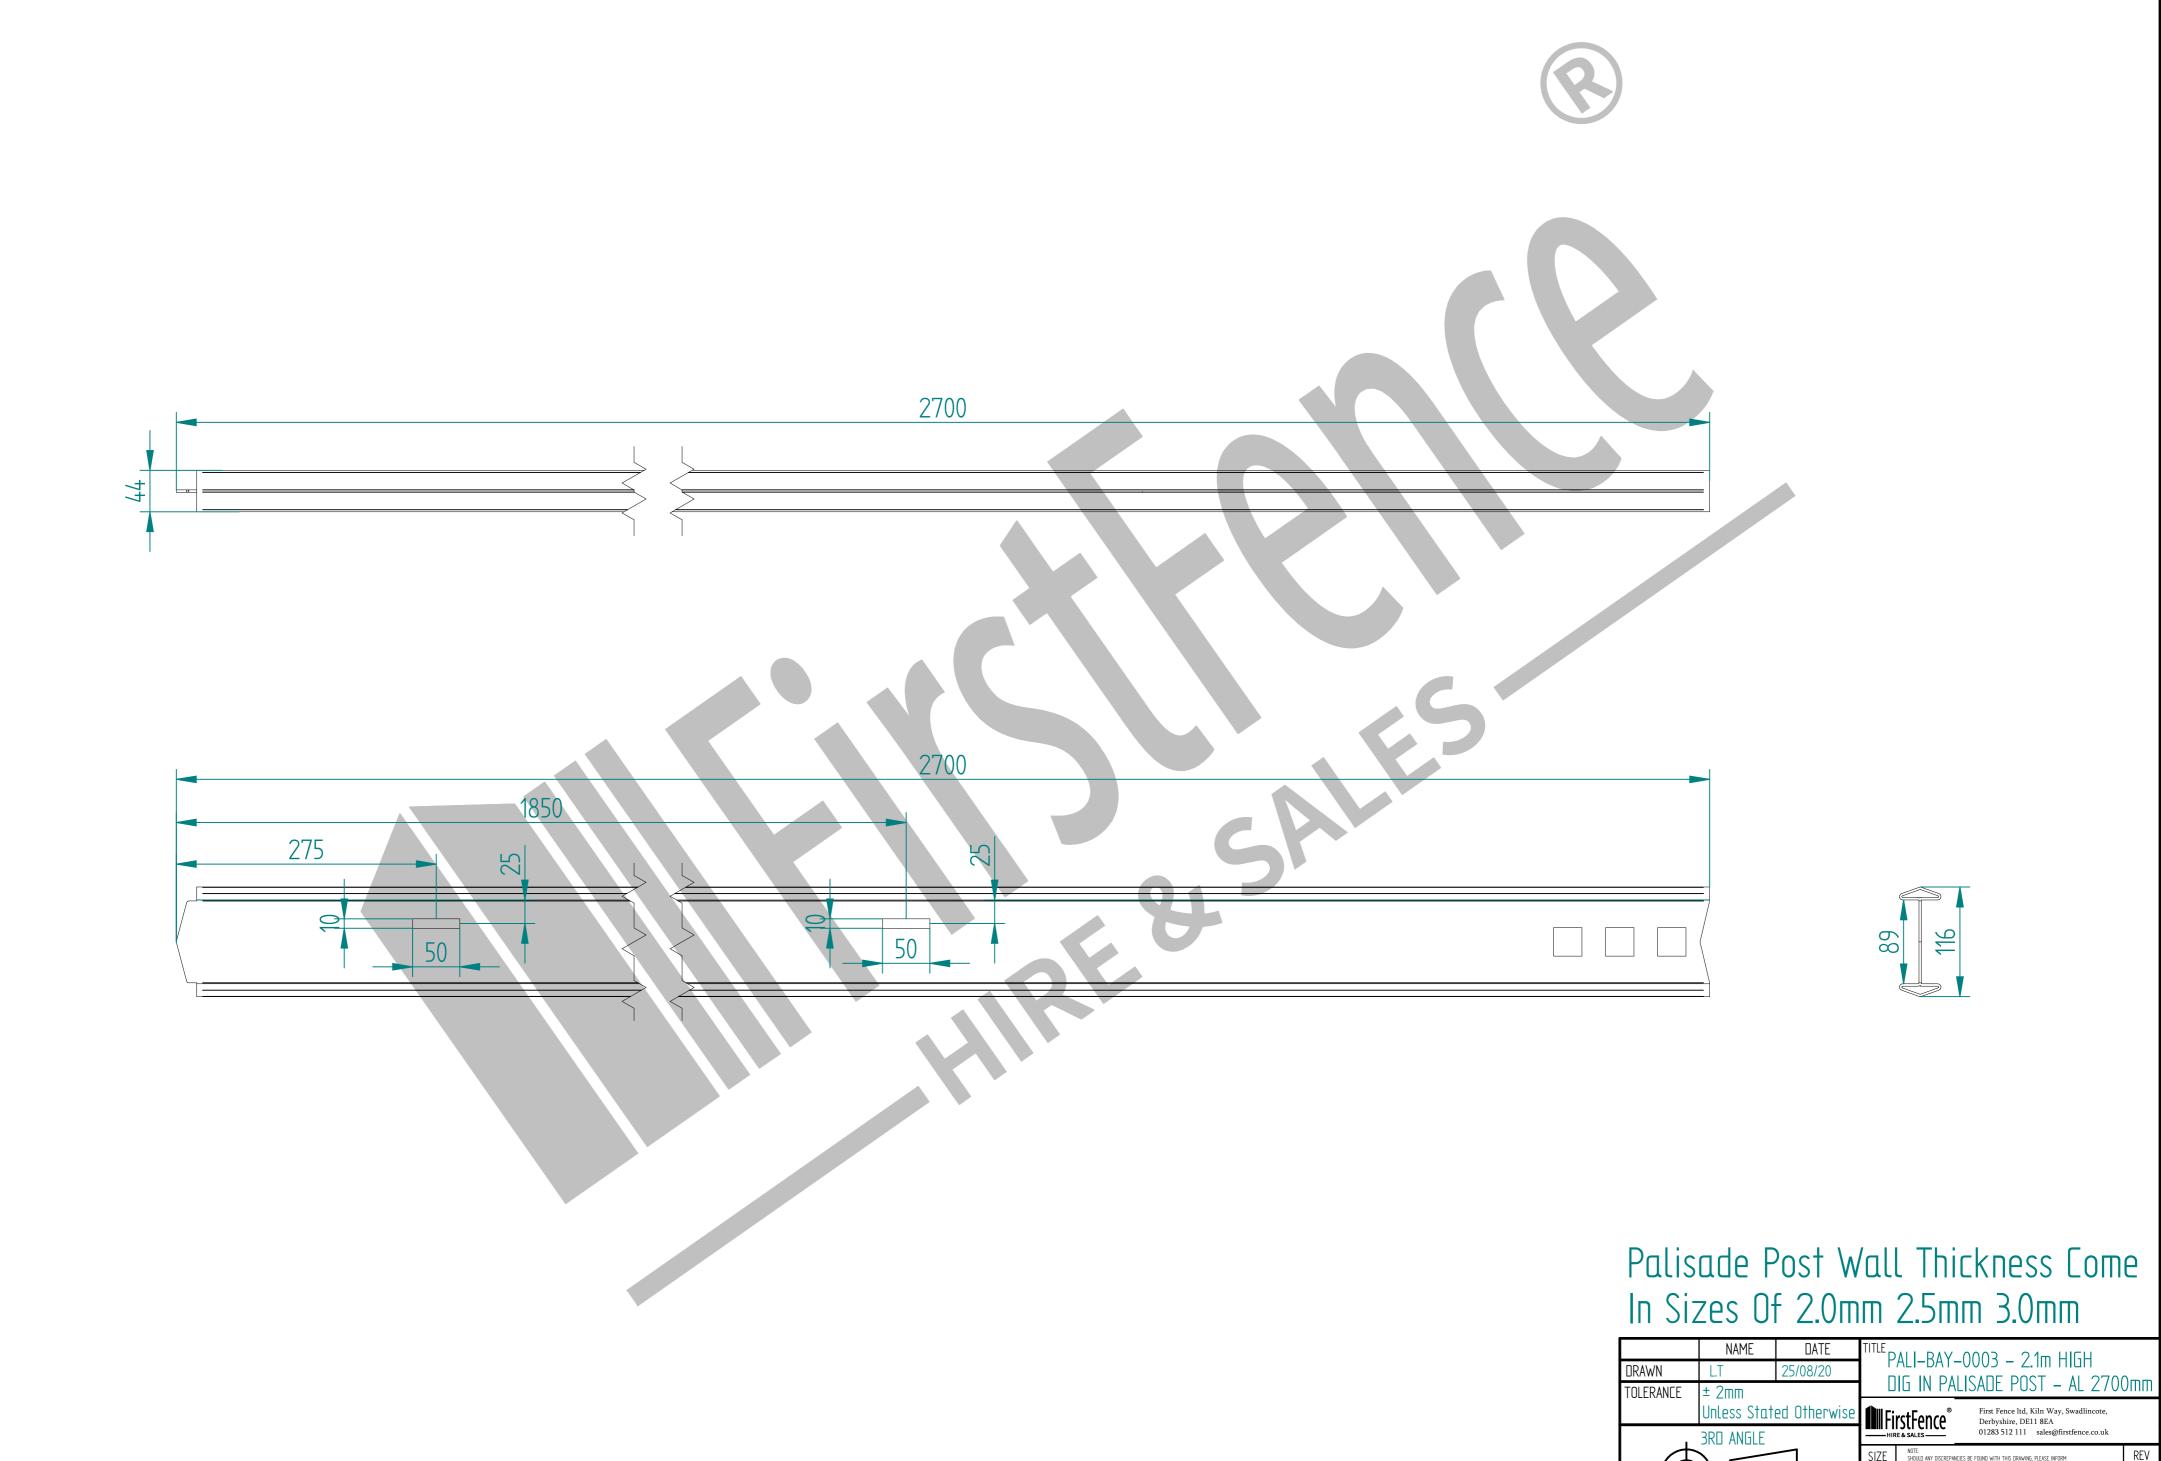

|           | NAME        | DATE         | TITLE PALI-BAY-0003 - 2.1m HIGH  |                                                     |                                                                 |  |     |
|-----------|-------------|--------------|----------------------------------|-----------------------------------------------------|-----------------------------------------------------------------|--|-----|
| DRAWN     | L.T         | 25/08/20     |                                  |                                                     |                                                                 |  |     |
| TOLERANCE | ± 2mm       |              | DIG IN PALISADE POST – AL 2700mm |                                                     |                                                                 |  |     |
|           | Unless Stat | ed Otherwise |                                  |                                                     | First Fence ltd, Kiln Way, Swadlincote,<br>Derbyshire, DE11 8EA |  |     |
| 3RD ANGLE |             |              |                                  | HIRE & SALES 01283 512 111 sales@firstfence.co.uk   |                                                                 |  |     |
|           |             |              | SIZE                             | NOTE:<br>Should any discrepancies be<br>Firstfence. | FOUND WITH THIS DRAWING, PLEASE INFORM                          |  | REV |
|           |             |              | A2                               | COPYRIGHT OF THIS DRAWING                           | IS OWNED BY FIRSTFENCE LIMITED.                                 |  | A   |
|           |             |              | WEIGHT:                          |                                                     | SHEET 1 OF 1                                                    |  |     |