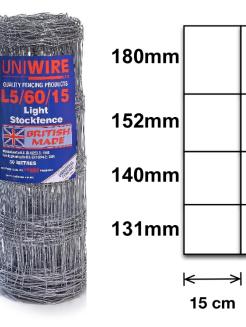

## L = LIGHT GRADE

- **5 = NUMBER OF LINE WIRES**
- 60 = HEIGHT IN CM
- **15 = DISTANCE BETWEEN VERTICALS IN**

| Line wires                      | 5                     |
|---------------------------------|-----------------------|
| Distance between vertical wires | 15cm                  |
| Height                          | 60cm                  |
| Top and bottom line wires       | 2.5mm - 695-850 N/mm2 |
| Intermediate line wires         | 2.0mm - 695-850 N/mm2 |
| Vertical wires                  | 2.0mm - 415-550 N/mm2 |
| Roll lengths available          | 50m                   |
| Weight of 50m roll              | 12.1kg                |