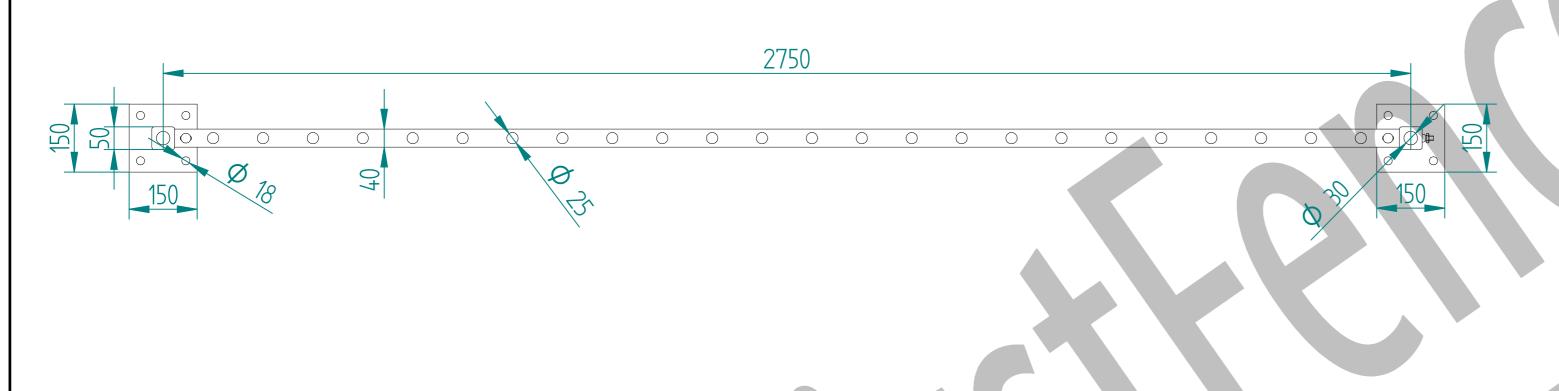

## 0.9m HIGH BALL TOP BOLT DOWN FENCING KIT

| Item | Component Name                                                     | Quantity |
|------|--------------------------------------------------------------------|----------|
| A    | RAIL-BALL-00009 - 0.9m HIGH X 2.75m WIDE BALL TOP FENCE PANEL ONLY | 1        |
| В    | RAIL-BALL-1101 - 0.9m HIGH BOLT DOWN BALL TOP RAILING POST         | 1        |
| С    | ACCS-RAI-0100 - RAILING ANGLE CLEAT                                | 4        |
| D    | ACCS-RAI-0001 - M10 x 30mm CUP HEAD BOLTS                          | 4        |
| E    | ACCS-RAI-0050 - M10 CONE SHEAR NUT FOR RAILING                     | 6        |
| F    | ACCS-RAI-0006 - M10 x 80mm CUP HEAD BOLTS                          | 2        |