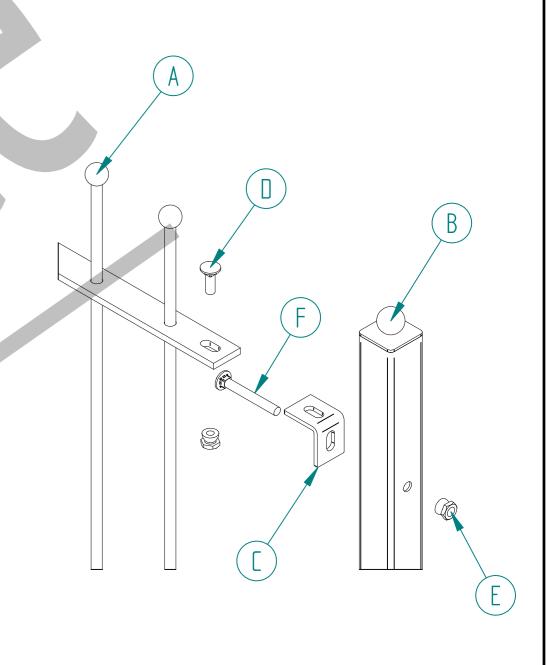

## 0.9m HIGH BALL TOP BOLT DOWN FENCING KIT

| Item | Component Name                                                     | Quantity |
|------|--------------------------------------------------------------------|----------|
| A    | RAIL-BALL-00009 - 0.9m HIGH X 2.75m WIDE BALL TOP FENCE PANEL ONLY | 1        |
| В    | RAIL-BALL-1101 - 0.9m HIGH BOLT DOWN BALL TOP RAILING POST         | 1        |
| С    | ACCS-RAI-0100 - RAILING ANGLE CLEAT                                | 4        |
| D    | ACCS-RAI-0001 - M10 x 30mm CUP HEAD BOLTS                          | 4        |
| E    | ACCS-RAI-0050 - M10 CONE SHEAR NUT FOR RAILING                     | 6        |
| F    | ACCS-RAI-0006 - M10 x 80mm CUP HEAD BOLTS                          | 2        |