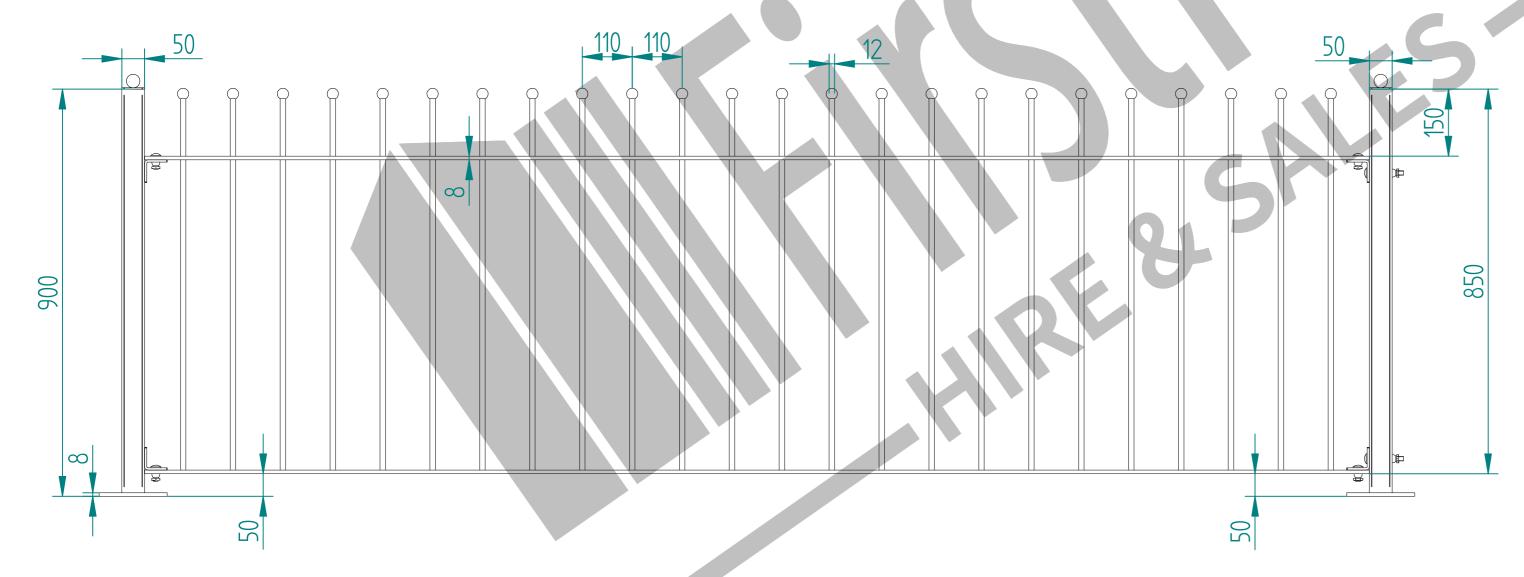

## 0.9m HIGH BALL TOP BOLT DOWN FENCING KIT

| Item | Component Name                                                     | Quantity |
|------|--------------------------------------------------------------------|----------|
| A    | RAIL-BALL-00009 - 0.9m HIGH X 2.75m WIDE BALL TOP FENCE PANEL ONLY | 1        |
| В    | RAIL-BALL-1101 - 0.9m HIGH BOLT DOWN BALL TOP RAILING POST         | 1        |
| С    | ACCS-RAI-0100 - RAILING ANGLE CLEAT                                | 4        |
| D    | ACCS-RAI-0001 - M10 x 30mm CUP HEAD BOLTS                          | 4        |
| E    | ACCS-RAI-0050 - M10 CONE SHEAR NUT FOR RAILING                     | 6        |
| F    | ACCS-RAI-0006 - M10 x 80mm CUP HEAD BOLTS                          | 2        |