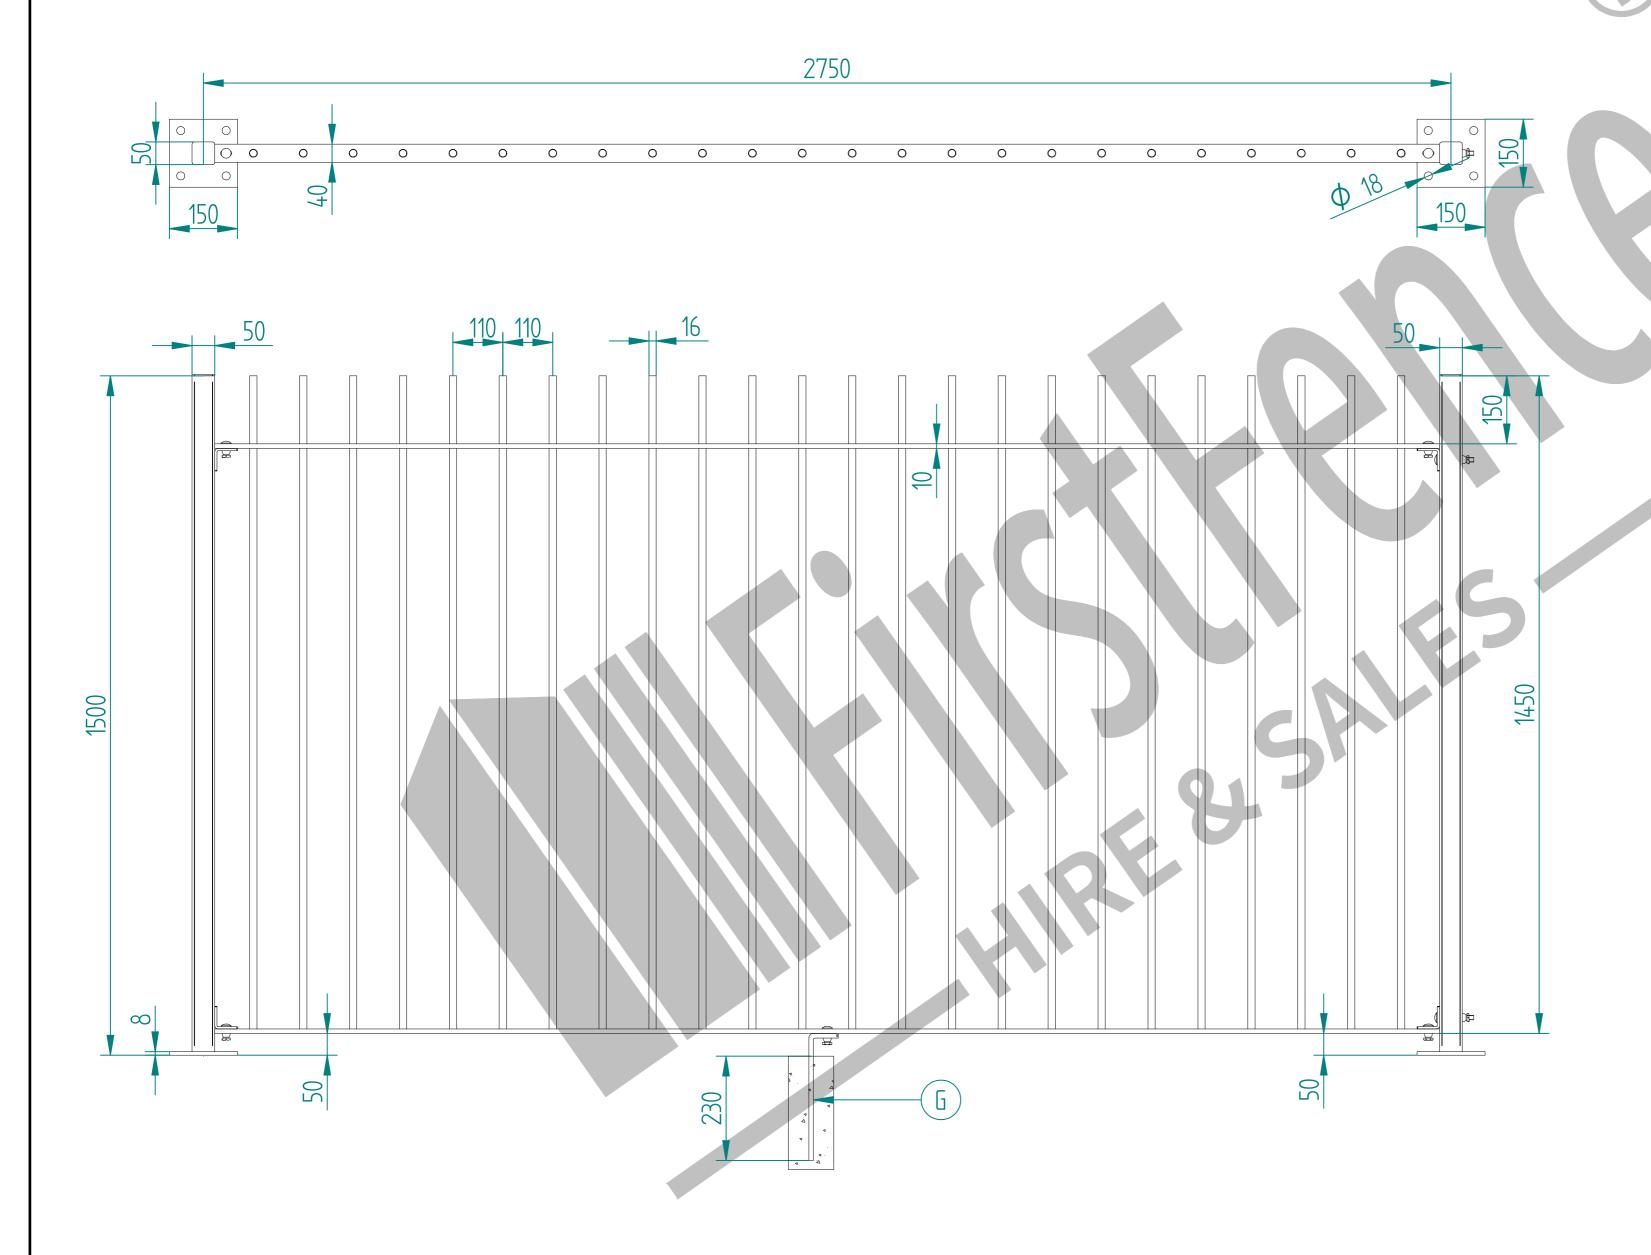

## 1.5m HIGH VERTICAL BAR BOLT DOWN FENCING KIT

| Item | Component Name                                                       | Quantity |
|------|----------------------------------------------------------------------|----------|
| Α    | RAIL-VER-0003 - 1.5m HIGH X 2.75m WIDE VERTICAL BAR FENCE PANEL ONLY | 1        |
| В    | RAIL-POS-1003 - 1.5m HIGH BOLT DOWN RAILING POST                     | 1        |
| С    | ACCS-RAI-0100 - RAILING ANGLE CLEAT                                  | 4        |
| D    | ACCS-RAI-0001 - M10 x 30mm CUP HEAD BOLTS                            | 5        |
| E    | ACCS-RAI-0050 - M10 CONE SHEAR NUT FOR RAILING                       | 7        |
| F    | ACCS-RAI-0006 - M10 x 80mm CUP HEAD BOLTS                            | 2        |
| G    | ACCS-RAI-3000 - RAILING SUPPORT LEG FOR PANEL                        | 1        |

RAIL-KIT-2013 - 1.5m HIGH VERTICAL BAR BOLT DOWN FENCING KIT

First Fence ltd, Kiln Way, Swadlincote, Derbyshire, DE11 8EA 01283 512 111 sales@firstfence.co.uk NOTE: SHOULD ANY DISCREPANCIES BE FOUND WITH THIS DRAWING, PLEASE INFORM FIRSTFENCE COPYRIGHT OF THIS DRAWING IS OWNED BY FIRSTFENCE LIMITED.