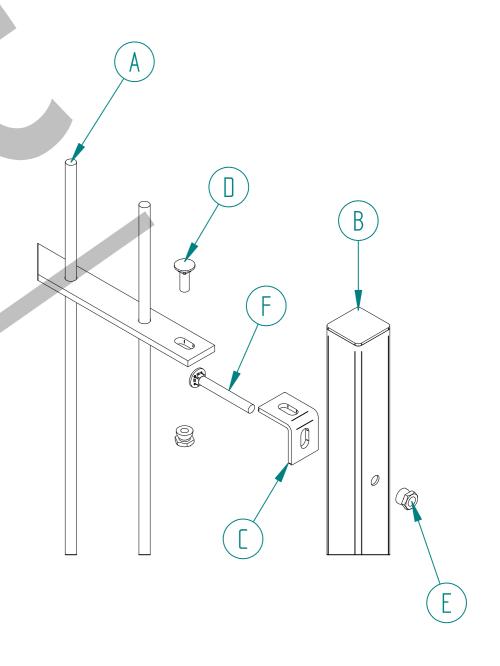

## 1.5m HIGH VERTICAL BAR BOLT DOWN FENCING KIT

| Item | Component Name                                                       | Quantity |
|------|----------------------------------------------------------------------|----------|
| Α    | RAIL-VER-0003 - 1.5m HIGH X 2.75m WIDE VERTICAL BAR FENCE PANEL ONLY | 1        |
| В    | RAIL-POS-1003 - 1.5m HIGH BOLT DOWN RAILING POST                     | 1        |
| С    | ACCS-RAI-0100 - RAILING ANGLE CLEAT                                  | 4        |
| D    | ACCS-RAI-0001 - M10 x 30mm CUP HEAD BOLTS                            | 5        |
| E    | ACCS-RAI-0050 - M10 CONE SHEAR NUT FOR RAILING                       | 7        |
| F    | ACCS-RAI-0006 - M10 x 80mm CUP HEAD BOLTS                            | 2        |
| G    | ACCS-RAI-3000 - RAILING SUPPORT LEG FOR PANEL                        | 1        |

RAIL-KIT-2013 - 1.5m HIGH VERTICAL BAR BOLT DOWN FENCING KIT

First Fence ltd, Kiln Way, Swadlincote, Derbyshire, DE11 8EA 01283 512 111 sales@firstfence.co.uk NOTE: SHOULD ANY DISCREPANCIES BE FOUND WITH THIS DRAWING, PLEASE INFORM FIRSTFENCE COPYRIGHT OF THIS DRAWING IS OWNED BY FIRSTFENCE LIMITED.