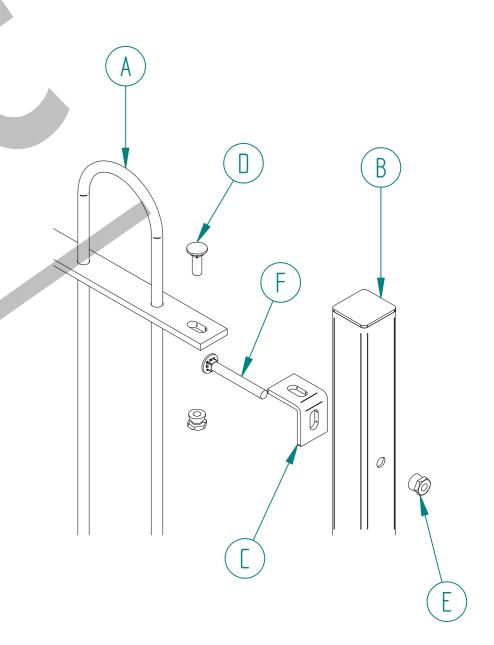

## 1.5m HIGH BOW TOP BOLT DOWN FENCING KIT

| Item | Component Name                                                  | Quantity |
|------|-----------------------------------------------------------------|----------|
| A    | RAIL-BOW-0003 - 1.5m HIGH X 2.75m WIDE BOW TOP FENCE PANEL ONLY | 1        |
| В    | RAIL-POS-1003 - 1.5m HIGH BOLT DOWN RAILING POST                | 1        |
| С    | ACCS-RAI-0100 - RAILING ANGLE CLEAT                             | 4        |
| D    | ACCS-RAI-0001 - M10 x 30mm CUP HEAD BOLTS                       | 5        |
| E    | ACCS-RAI-0050 - M10 CONE SHEAR NUT FOR RAILING                  | 7        |
| F    | ACCS-RAI-0006 - M10 x 80mm CUP HEAD BOLTS                       | 2        |
| G    | ACCS-RAI-3000 - RAILING SUPPORT LEG FOR PANEL                   | 1        |

RAIL-KIT-1013 - 1.5m HIGH BOW TOP BOLT DOWN FENCING KIT

First Fence ltd, Kiln Way, Swadlincote, Derbyshire, DE11 8EA 01283 512 111 sales@firstfence.co.uk

SIZE **A2** NOTE: SHOULD ANY DISCREPANCIES BE FOUND WITH THIS DRAWING, PLEASE INFORM FIRSTFENCE. COPYRIGHT OF THIS DRAWING IS OWNED BY FIRSTFENCE LIMITED.