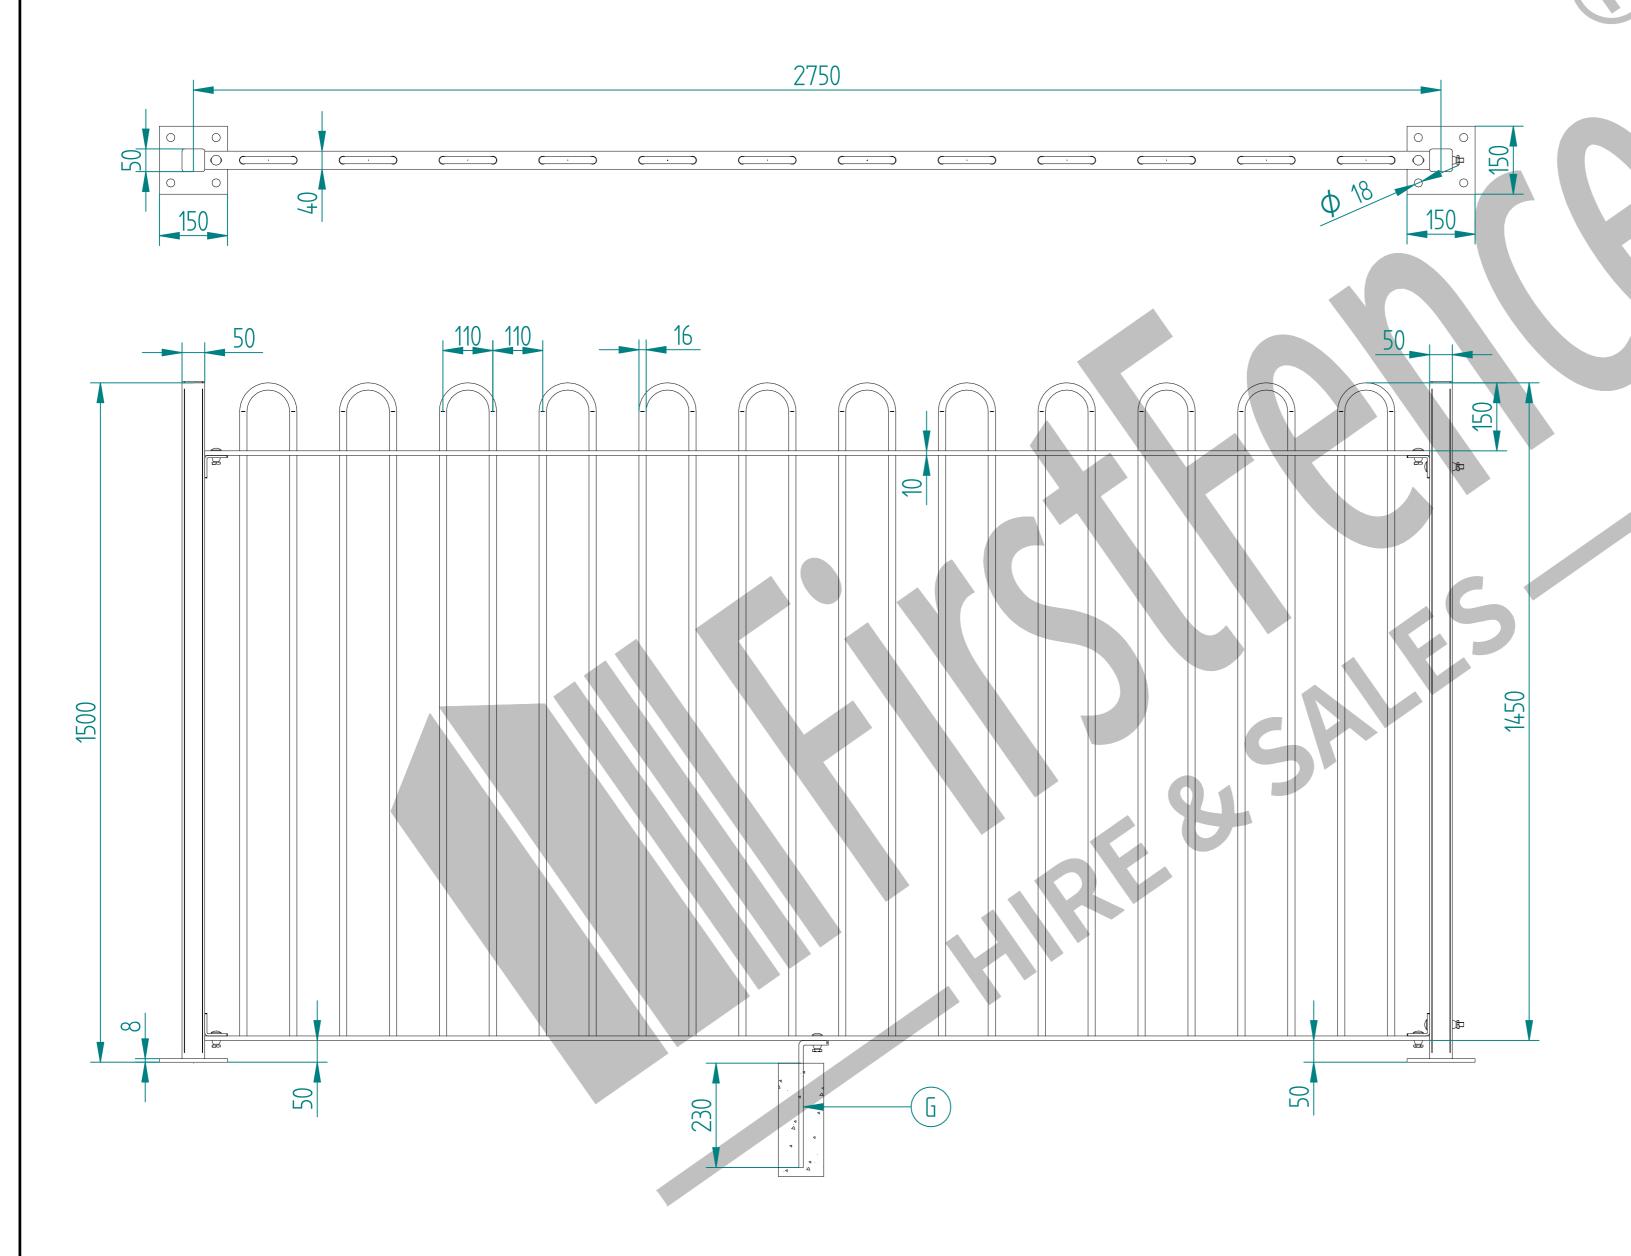

## 1.5m HIGH BOW TOP BOLT DOWN FENCING KIT

| Item | Component Name                                                  | Quantity |
|------|-----------------------------------------------------------------|----------|
| A    | RAIL-BOW-0003 - 1.5m HIGH X 2.75m WIDE BOW TOP FENCE PANEL ONLY | 1        |
| В    | RAIL-POS-1003 - 1.5m HIGH BOLT DOWN RAILING POST                | 1        |
| С    | ACCS-RAI-0100 - RAILING ANGLE CLEAT                             | 4        |
| D    | ACCS-RAI-0001 - M10 x 30mm CUP HEAD BOLTS                       | 5        |
| E    | ACCS-RAI-0050 - M10 CONE SHEAR NUT FOR RAILING                  | 7        |
| F    | ACCS-RAI-0006 - M10 x 80mm CUP HEAD BOLTS                       | 2        |
| G    | ACCS-RAI-3000 - RAILING SUPPORT LEG FOR PANEL                   | 1        |

RAIL-KIT-1013 - 1.5m HIGH BOW TOP BOLT DOWN FENCING KIT

First Fence ltd, Kiln Way, Swadlincote, Derbyshire, DE11 8EA 01283 512 111 sales@firstfence.co.uk

SIZE **A2** NOTE: SHOULD ANY DISCREPANCIES BE FOUND WITH THIS DRAWING, PLEASE INFORM FIRSTFENCE. COPYRIGHT OF THIS DRAWING IS OWNED BY FIRSTFENCE LIMITED.