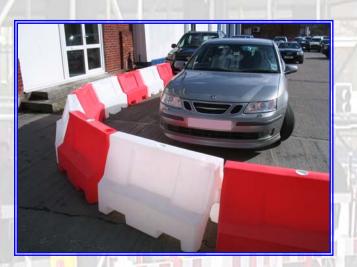

## <u>Euro Safety Barrier</u> <u>System</u>

## Specifications:

|                        | 1m Euro                      | 2m Euro                      |
|------------------------|------------------------------|------------------------------|
| Overall dimensions     | 1000mm Long x 650mm High x   | 2000mm Long x 650mm High x   |
|                        | 550mm Wide                   | 550mm Wide                   |
| Material               | 100% virgin Polyethylene     | 100% virgin Polyethylene     |
| Wall Thickness         | 5mm                          | 5mm                          |
| Weight (empty)         | 10kg                         | 19kg                         |
| Weight (with ballast)  | 50kg                         | 110kg                        |
| Recommended fill level | To level indicator (app 33%) | To level indicator (app 33%) |
| Fill Cap               | 3″ (75mm)                    | 3″ (75mm)                    |
| Drain Plug             | Fill hole                    | Fill hole                    |
| Locking method         | Overlap Knuckle              | Overlap Knuckle              |
| Maximum angle (left)   | 17 Degree                    | 20 Degree                    |
| Maximum angle (right)  | 17 Degree                    | 20 Degree                    |
| Colour options         | Yes                          | Yes                          |
| Maximum per pallet     | 12 (12m)                     | 6 (12m)                      |
| Maximum per van (LWB)  | 43 (43m)                     | 20 (40m)                     |
| Maximum per vehicle    | 384 (384m)                   | 210 (420m)                   |
| Attachments            | Post & Reflective Plank      | Post & Reflective Plank      |
|                        | Signs                        | Signs                        |
|                        | Flashing Beacon              | Flashing Beacon              |
|                        | Labels / Stickers            | Labels / Stickers            |