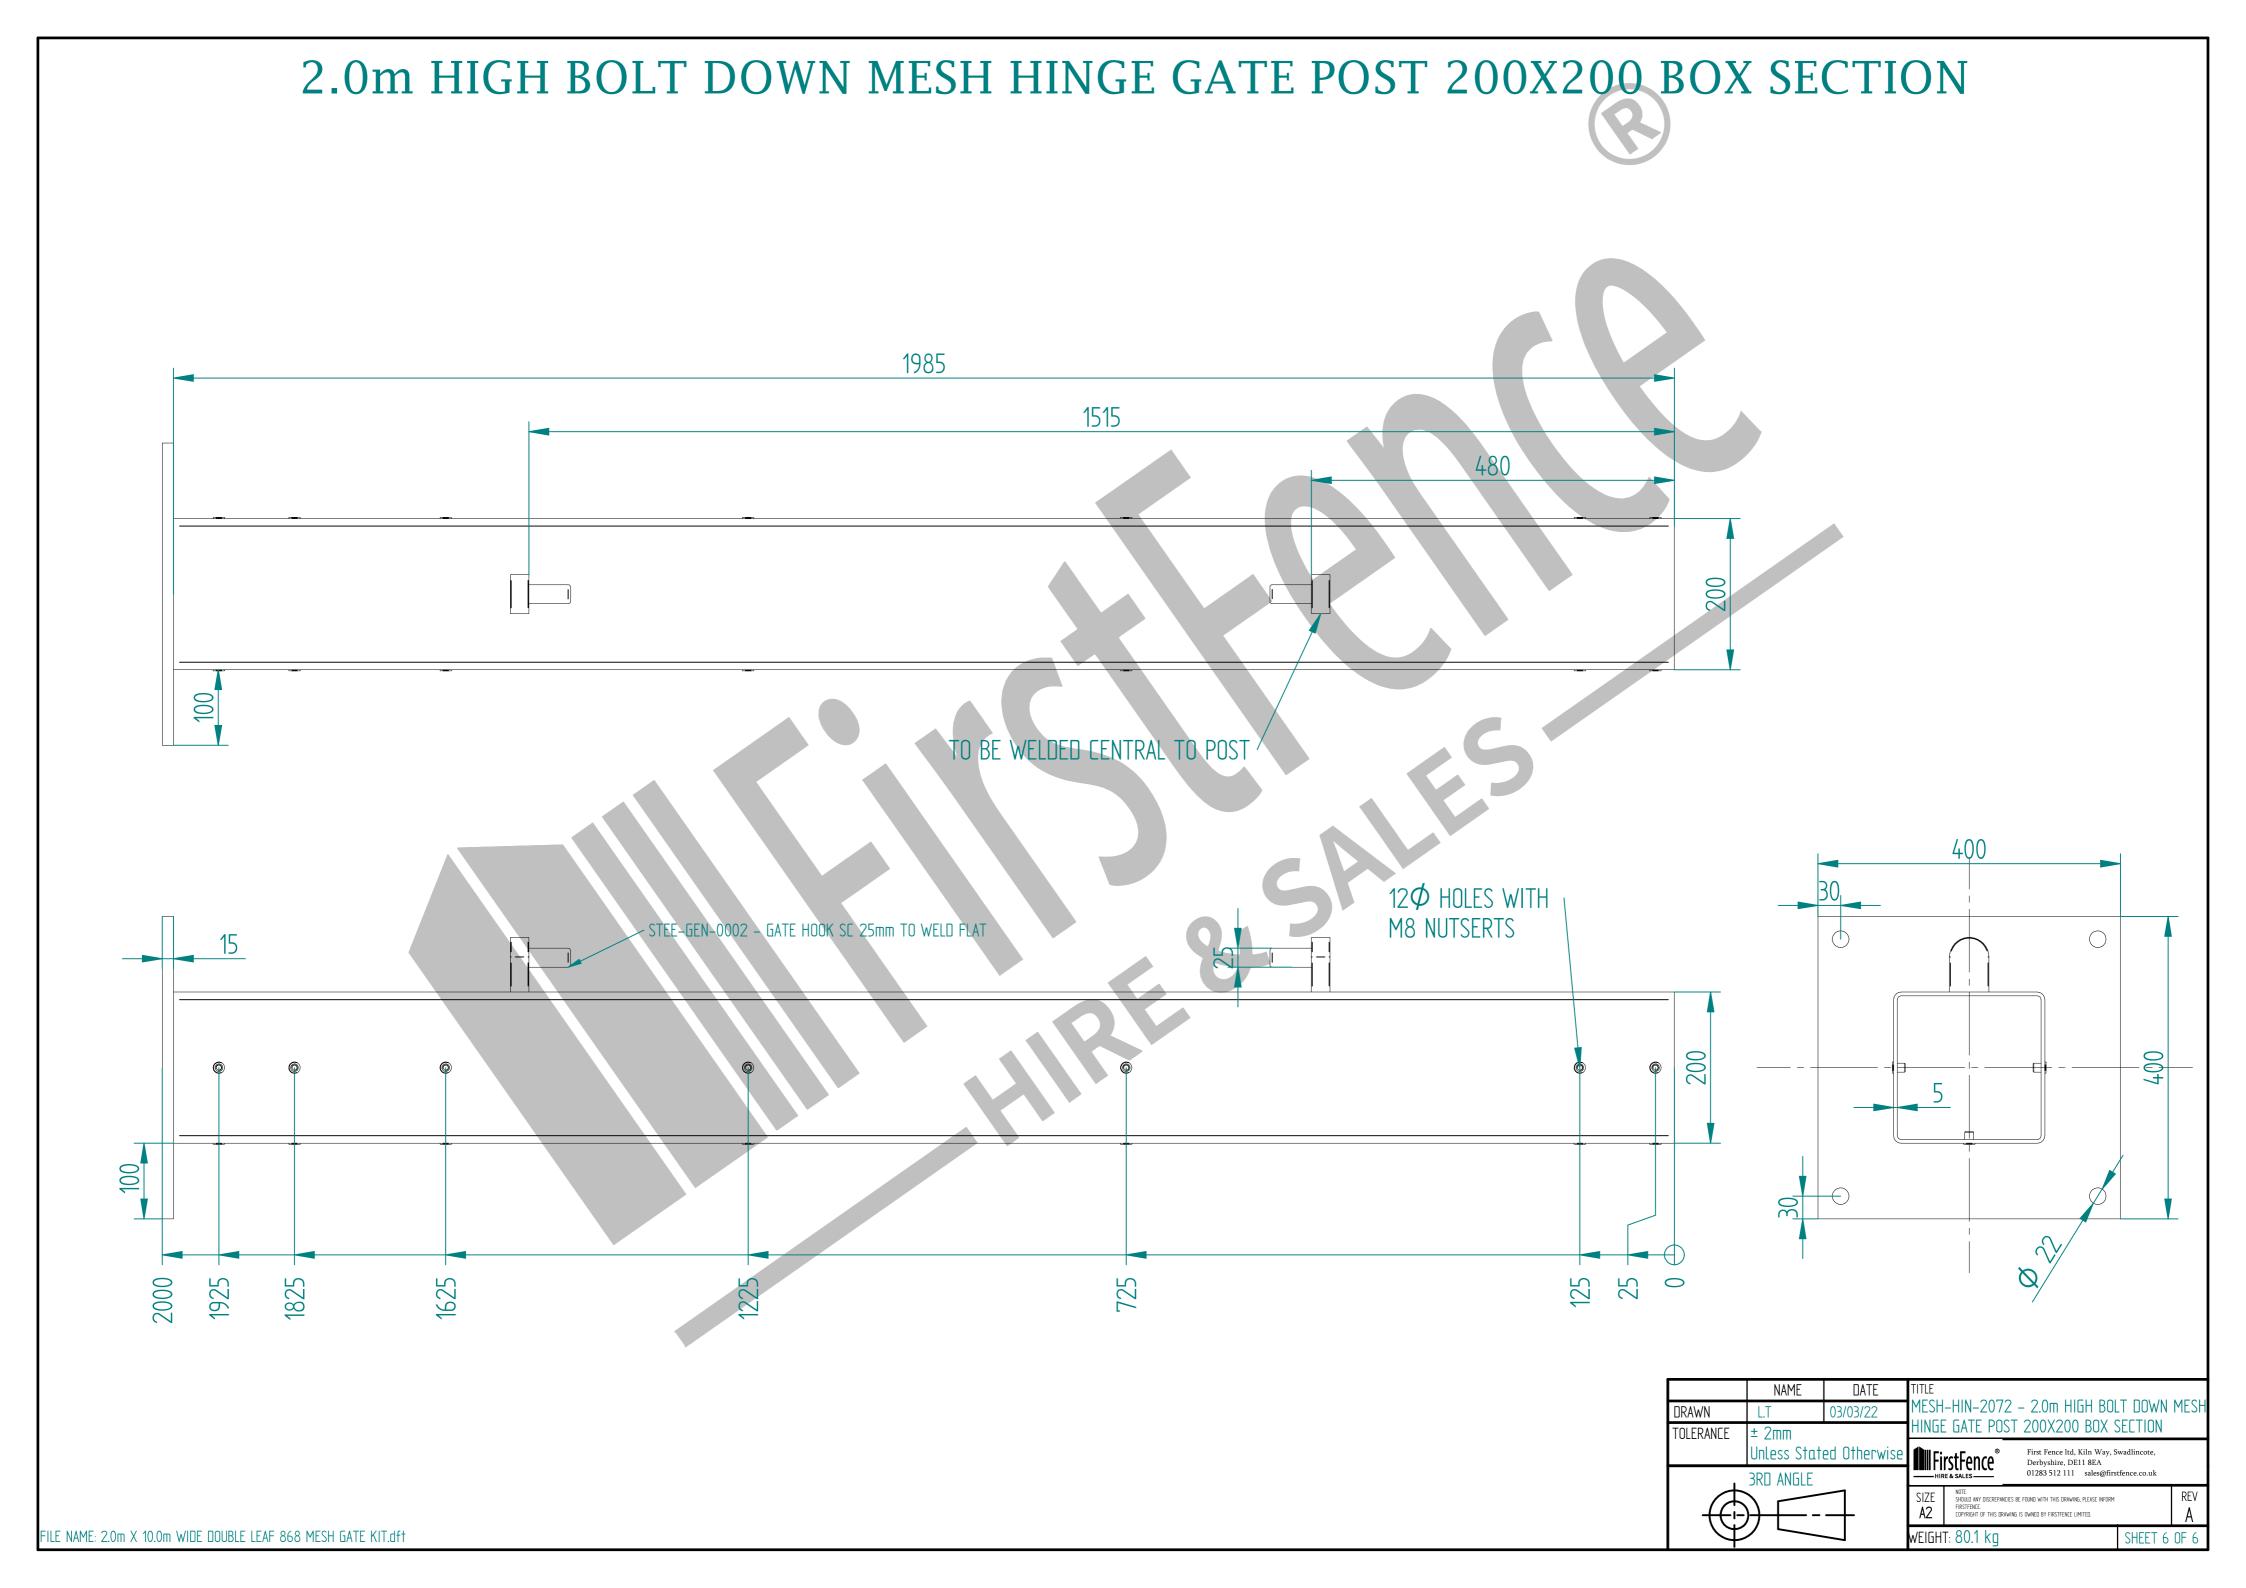

## 2.0m X 10.0m WIDE DOUBLE LEAF BOLT DOWN 868 MESH GATE KIT

| Item | Component Name                                                               | Quantity |
|------|------------------------------------------------------------------------------|----------|
| Α    | MESH-SLI-2092 - 868 MESH GATE SLIDER 2.0m X 5.0m WIDE                        | 1        |
| В    | MESH-CAT-2092 - 868 MESH GATE CATCH 2.0m X 5.0m WIDE                         | 1        |
|      | MESH-HIN-2072 - 2.0m HIGH BOLT DOWN MESH HINGE GATE POST 200X200 BOX SECTION |          |
| D    | ACCS-GEN-0002 - ADJUSTABLE GATE EYE G 200mm cw 25mm                          | 4        |
| E    | ACCS-GEN-0101 - UNIVERSAL GATE DROP BOLT                                     | 2        |
| F    | ACCS-RIB-0003 - 60x60 BLACK RIBBED INSERTS                                   | 4        |
| G    | ACCS-RIB-0008 - 200x200 BLACK RIBBED INSERTS                                 | 2        |

|             | NAME                                 | DITTL    | TITLE                          |                                                                 |  |
|-------------|--------------------------------------|----------|--------------------------------|-----------------------------------------------------------------|--|
| DRAWN       | L.T                                  | 03/03/22 | MESH-KIT-6815 - 2.0m X 10.0m W |                                                                 |  |
| TOLERANCE   | ERANCE ± 2mm Unless Stated Otherwise |          | DOUBLE LEAF BOLT DOWN 868 MESH |                                                                 |  |
|             |                                      |          | FirstFence®                    | First Fence ltd, Kiln Way, Swadlincote,<br>Derbyshire, DE11 8EA |  |
| . 3RD ANGLE |                                      |          |                                | 01283 512 111 sales@firstfence.co.uk                            |  |