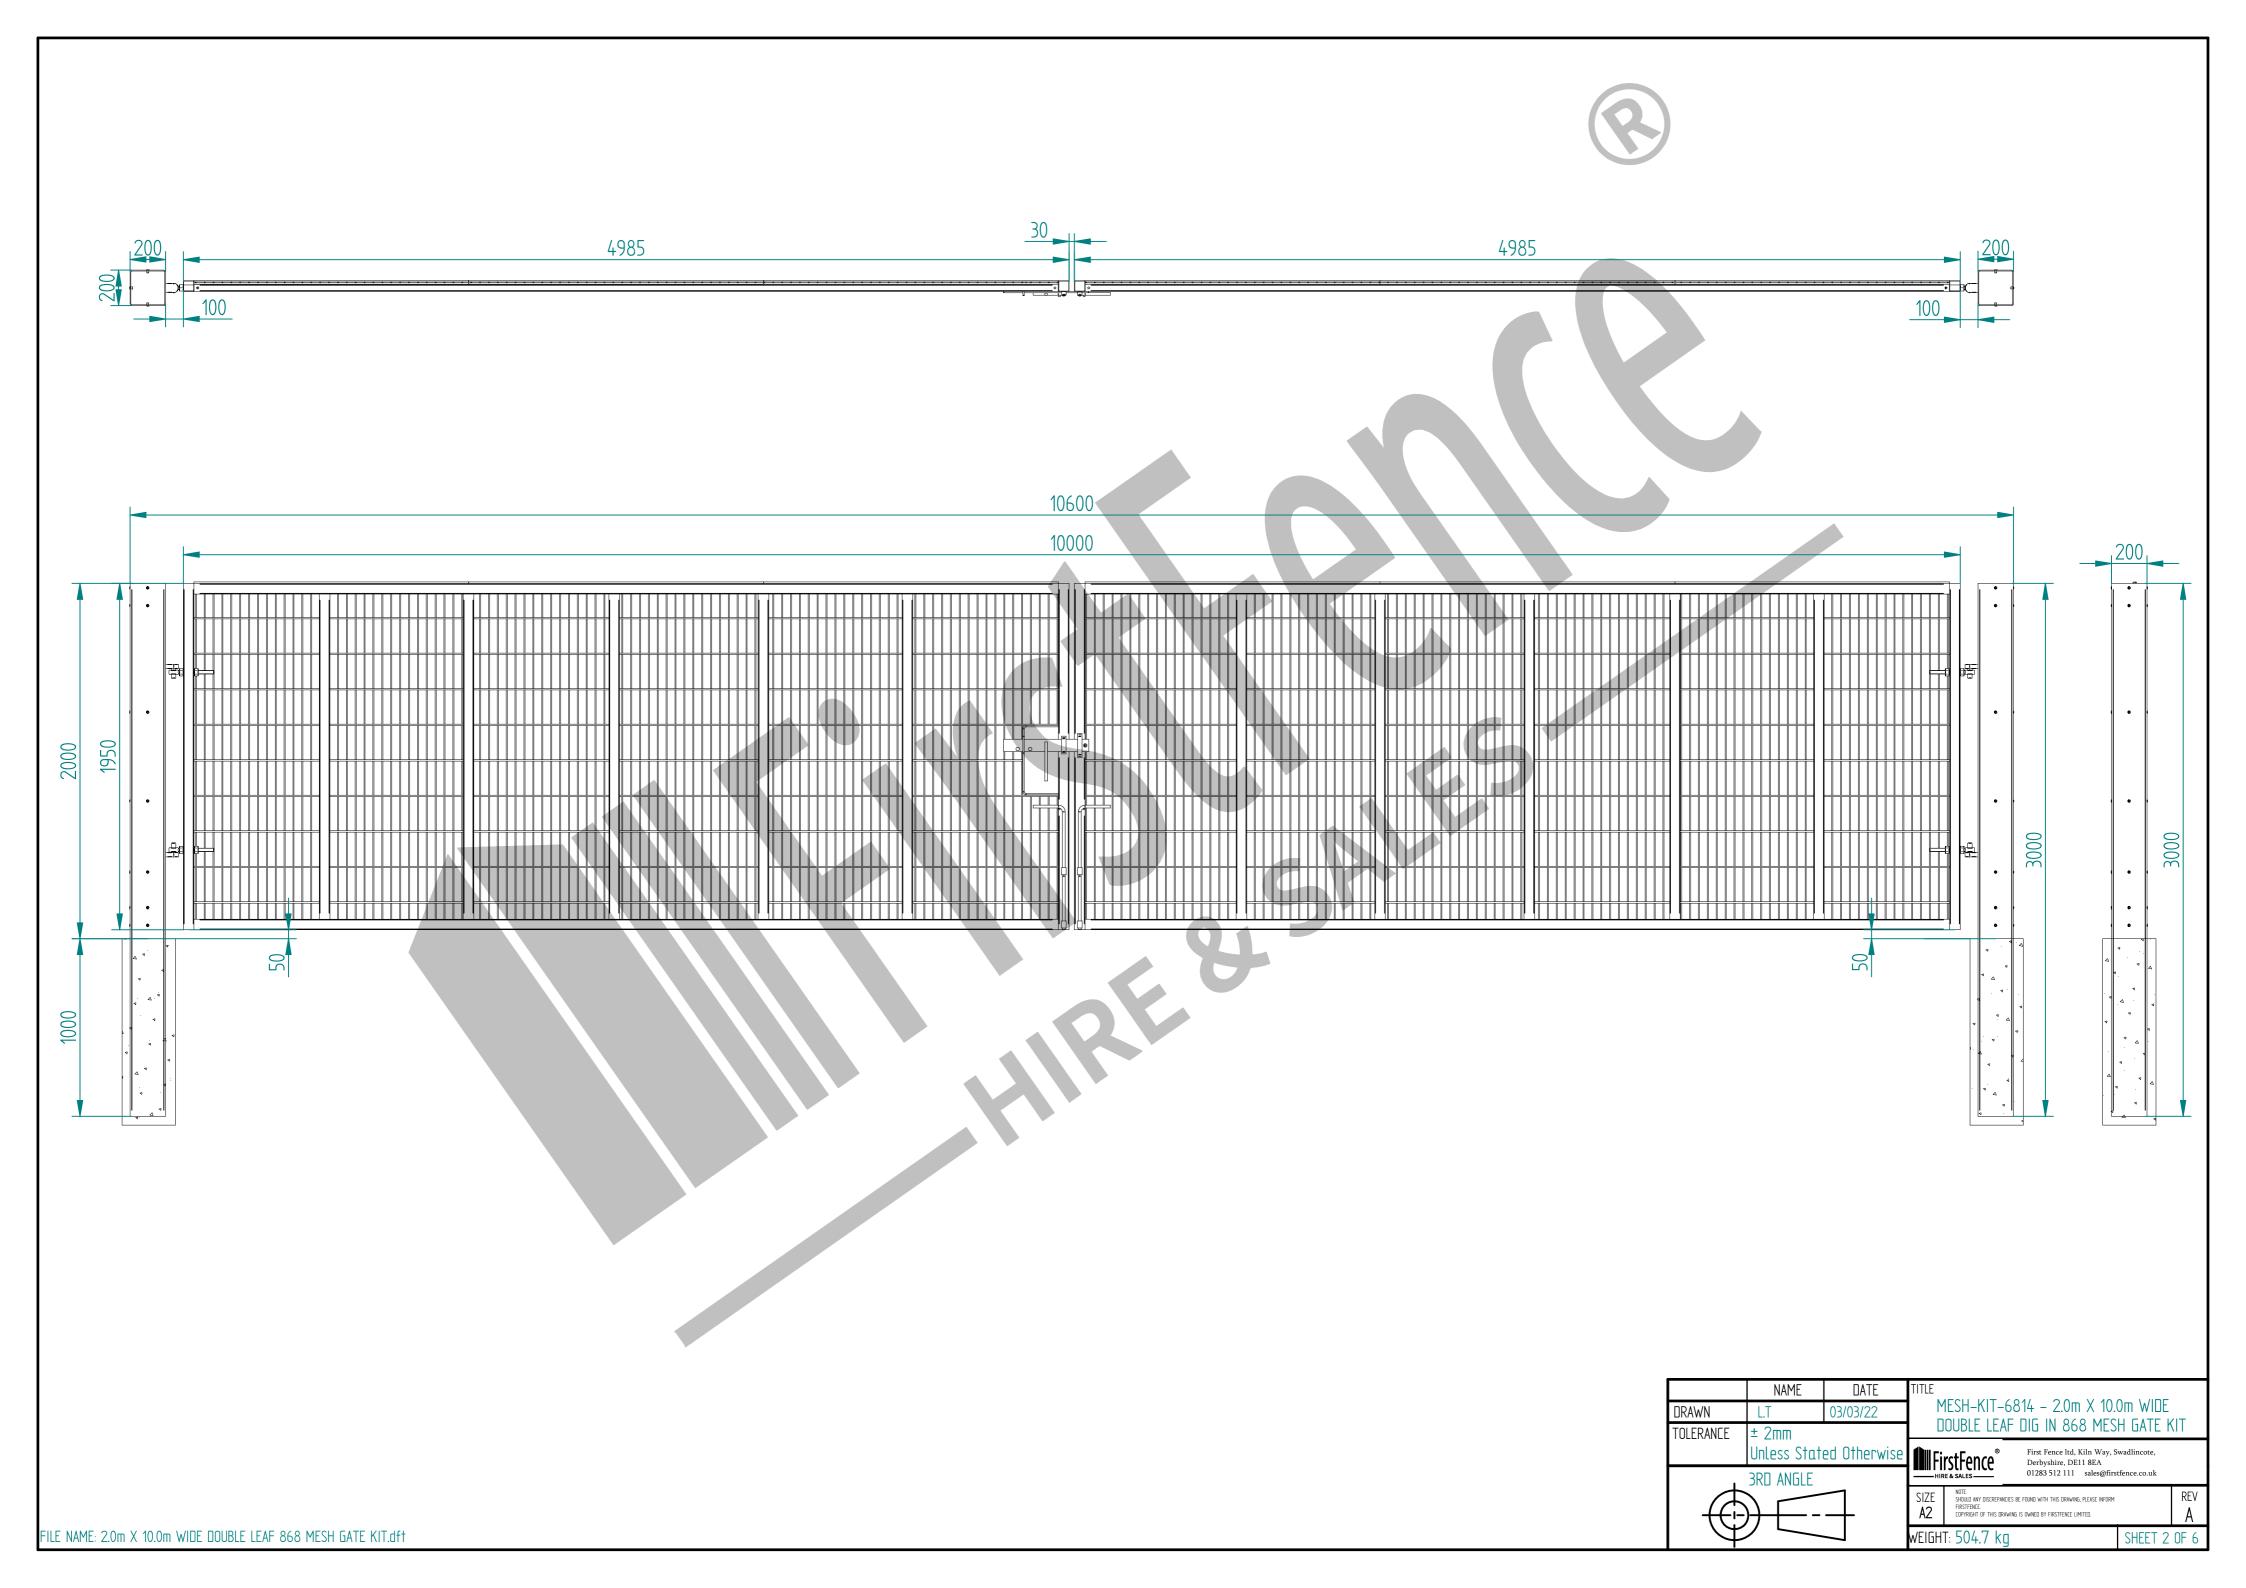

## 2.0m X 10.0m WIDE DOUBLE LEAF DIG IN 868 MESH GATE KIT

| Item | Component Name                                                            |   |  |  |
|------|---------------------------------------------------------------------------|---|--|--|
| А    | MESH-SLI-2092 - 868 MESH GATE SLIDER 2.0m X 5.0m WIDE                     | 1 |  |  |
| В    | MESH-CAT-2092 - 868 MESH GATE CATCH 2.0m X 5.0m WIDE                      | 1 |  |  |
| С    | MESH-HIN-2062 - 2.0m HIGH DIG IN MESH HINGE GATE POST 200X200 BOX SECTION |   |  |  |
| D    | ACCS-GEN-0002 - ADJUSTABLE GATE EYE G 200mm cw 25mm                       | 4 |  |  |
| Е    | ACCS-GEN-0101 - UNIVERSAL GATE DROP BOLT                                  | 2 |  |  |
| F    | ACCS-RIB-0003 - 60x60 BLACK RIBBED INSERTS                                | 4 |  |  |
| G    | ACCS-RIB-0008 - 200x200 BLACK RIBBED INSERTS                              | 2 |  |  |

| ı |                                    |                         |                |                                                                                                   |             |                                                                              |         |                |
|---|------------------------------------|-------------------------|----------------|---------------------------------------------------------------------------------------------------|-------------|------------------------------------------------------------------------------|---------|----------------|
| 4 |                                    | NAME                    | DATE           | TITLE                                                                                             |             |                                                                              |         |                |
| ı | DRAWN                              | L.T                     | 03/03/22       | MESH-KIT-6814 - 2.0m X 10.0m WI                                                                   |             |                                                                              |         |                |
| 1 | TOLERANCE ± 2mm DOUBLE LEAF DIG IN |                         | ПП IN 868 ME21 | I LIAIL K                                                                                         | Ш           |                                                                              |         |                |
| ╛ |                                    | Unless Stated Otherwise |                | First Fence ltd, Kiln Way, Swadlincote, Derbyshire, DE11 8EA 01283 512 111 sales@firstfence.co.uk |             |                                                                              |         |                |
| _ |                                    | , 3RD ANGLE             |                |                                                                                                   |             |                                                                              |         |                |
|   |                                    | )——                     | 1              | size<br><b>A2</b>                                                                                 | FIRSTFENCE. | BE FOUND WITH THIS DRAWING, PLEASE INFORM<br>IS OWNED BY FIRSTFENCE LIMITED. |         | RE<br><b>A</b> |
|   | 4                                  |                         |                | WEIGH                                                                                             | T: 504.7 kg |                                                                              | SHEET 1 | OF (           |