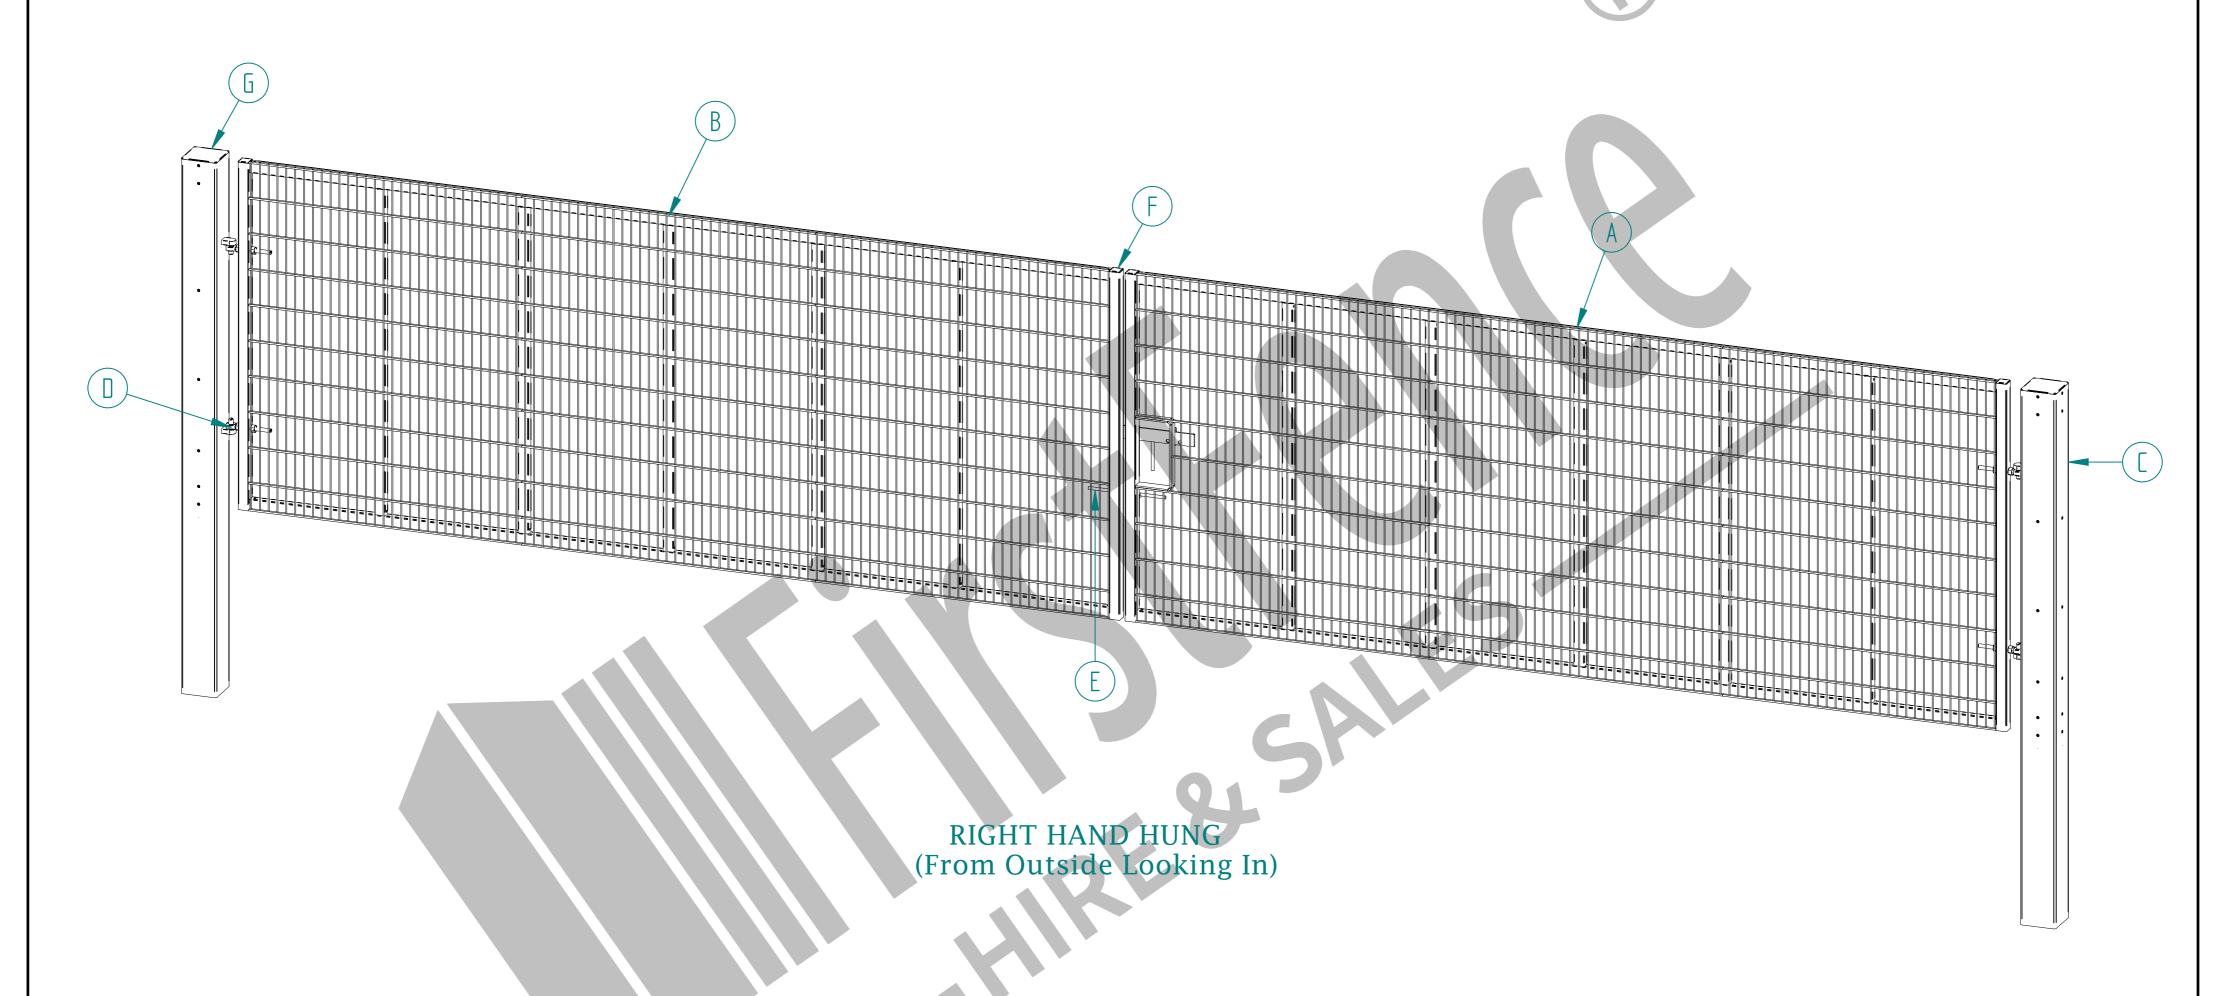

## 2.0m X 10.0m WIDE DOUBLE LEAF DIG IN 868 MESH GATE KIT

| Item | Component Name                                                            |   |  |  |
|------|---------------------------------------------------------------------------|---|--|--|
| А    | MESH-SLI-2092 - 868 MESH GATE SLIDER 2.0m X 5.0m WIDE                     | 1 |  |  |
| В    | MESH-CAT-2092 - 868 MESH GATE CATCH 2.0m X 5.0m WIDE                      | 1 |  |  |
| С    | MESH-HIN-2062 - 2.0m HIGH DIG IN MESH HINGE GATE POST 200X200 BOX SECTION |   |  |  |
| D    | ACCS-GEN-0002 - ADJUSTABLE GATE EYE G 200mm cw 25mm                       | 4 |  |  |
| Е    | ACCS-GEN-0101 - UNIVERSAL GATE DROP BOLT                                  | 2 |  |  |
| F    | ACCS-RIB-0003 - 60x60 BLACK RIBBED INSERTS                                | 4 |  |  |
| G    | ACCS-RIB-0008 - 200x200 BLACK RIBBED INSERTS                              | 2 |  |  |