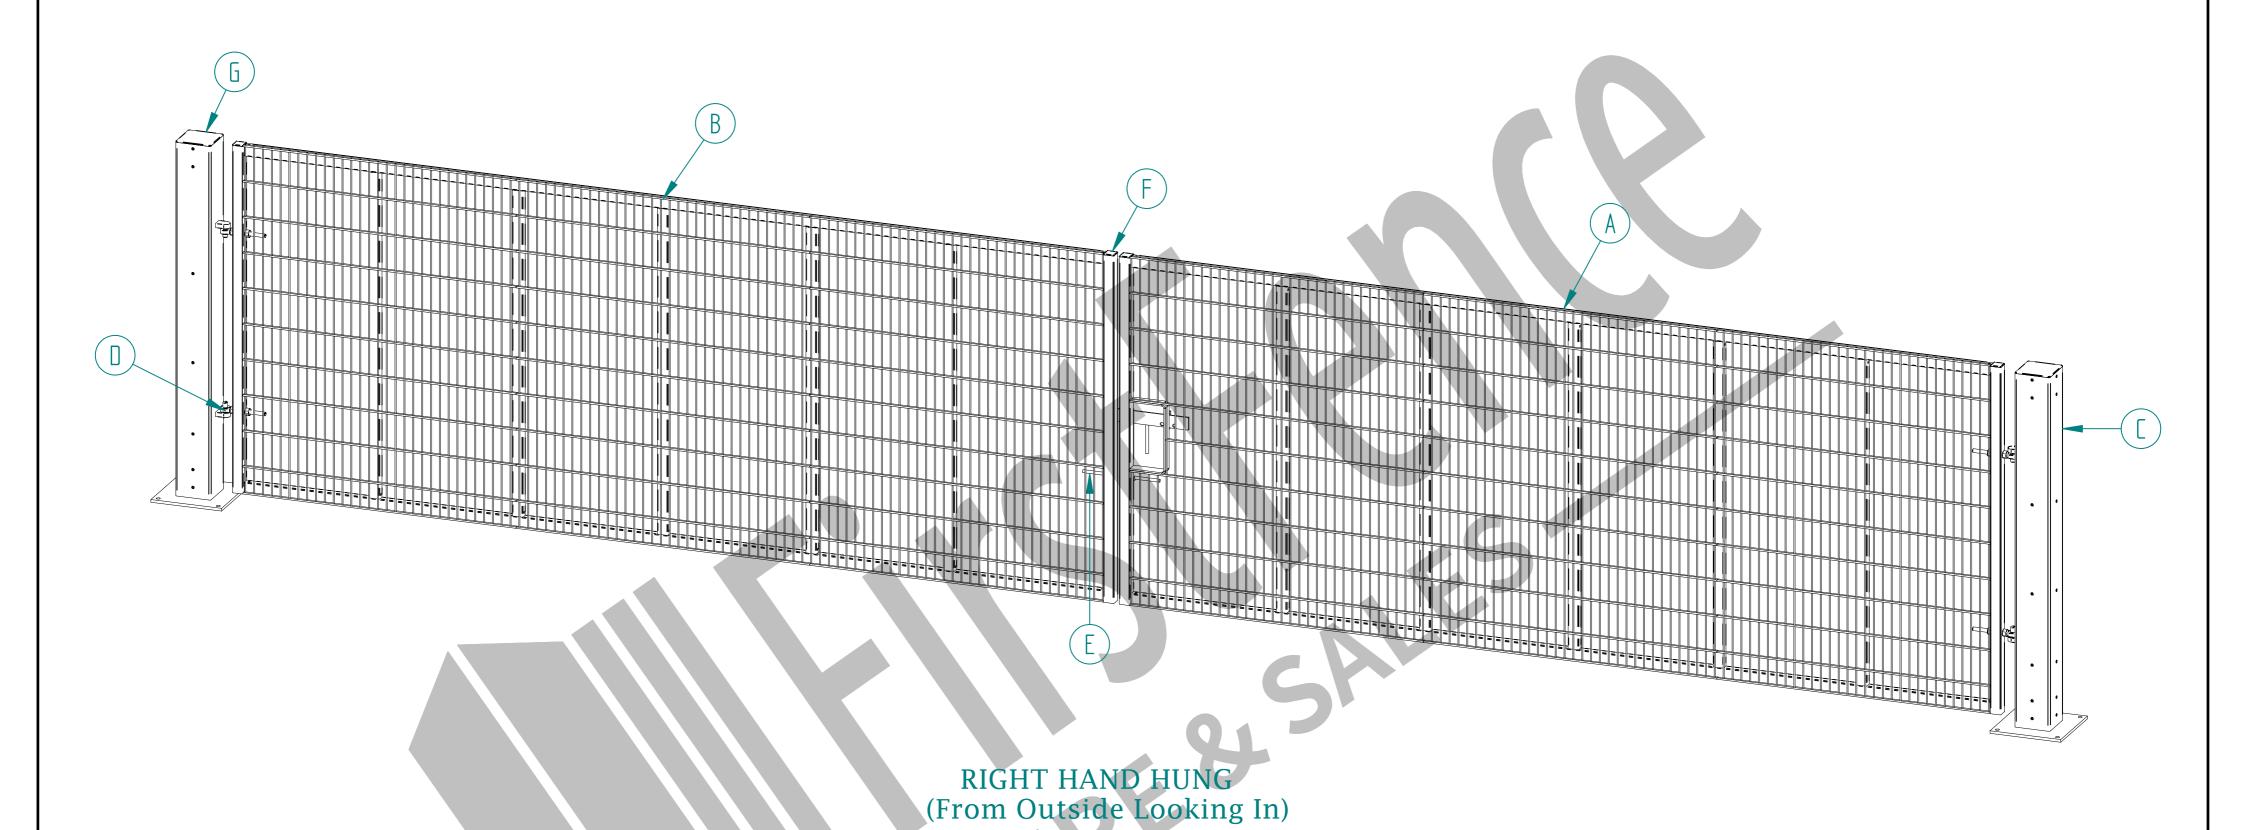

## 2.0m X 10.0m WIDE DOUBLE LEAF DIG IN 868 MESH GATE KIT

| Item | Component Name                                                            |   |  |  |
|------|---------------------------------------------------------------------------|---|--|--|
| А    | MESH-SLI-2092 - 868 MESH GATE SLIDER 2.0m X 5.0m WIDE                     | 1 |  |  |
| В    | MESH-CAT-2092 - 868 MESH GATE CATCH 2.0m X 5.0m WIDE                      | 1 |  |  |
| С    | MESH-HIN-2062 - 2.0m HIGH DIG IN MESH HINGE GATE POST 200X200 BOX SECTION |   |  |  |
| D    | ACCS-GEN-0002 - ADJUSTABLE GATE EYE G 200mm cw 25mm                       | 4 |  |  |
| Е    | ACCS-GEN-0101 - UNIVERSAL GATE DROP BOLT                                  | 2 |  |  |
| F    | ACCS-RIB-0003 - 60x60 BLACK RIBBED INSERTS                                | 4 |  |  |
| G    | ACCS-RIB-0008 - 200x200 BLACK RIBBED INSERTS                              | 2 |  |  |

## 2.0m X 10.0m WIDE DOUBLE LEAF BOLT DOWN 868 MESH GATE KIT

| Item | Component Name                                                               | Quantity |
|------|------------------------------------------------------------------------------|----------|
| Α    | MESH-SLI-2092 - 868 MESH GATE SLIDER 2.0m X 5.0m WIDE                        | 1        |
| В    | MESH-CAT-2092 - 868 MESH GATE CATCH 2.0m X 5.0m WIDE                         | 1        |
|      | MESH-HIN-2072 - 2.0m HIGH BOLT DOWN MESH HINGE GATE POST 200X200 BOX SECTION |          |
| D    | ACCS-GEN-0002 - ADJUSTABLE GATE EYE G 200mm cw 25mm                          | 4        |
| E    | ACCS-GEN-0101 - UNIVERSAL GATE DROP BOLT                                     | 2        |
| F    | ACCS-RIB-0003 - 60x60 BLACK RIBBED INSERTS                                   | 4        |
| G    | ACCS-RIB-0008 - 200x200 BLACK RIBBED INSERTS                                 | 2        |