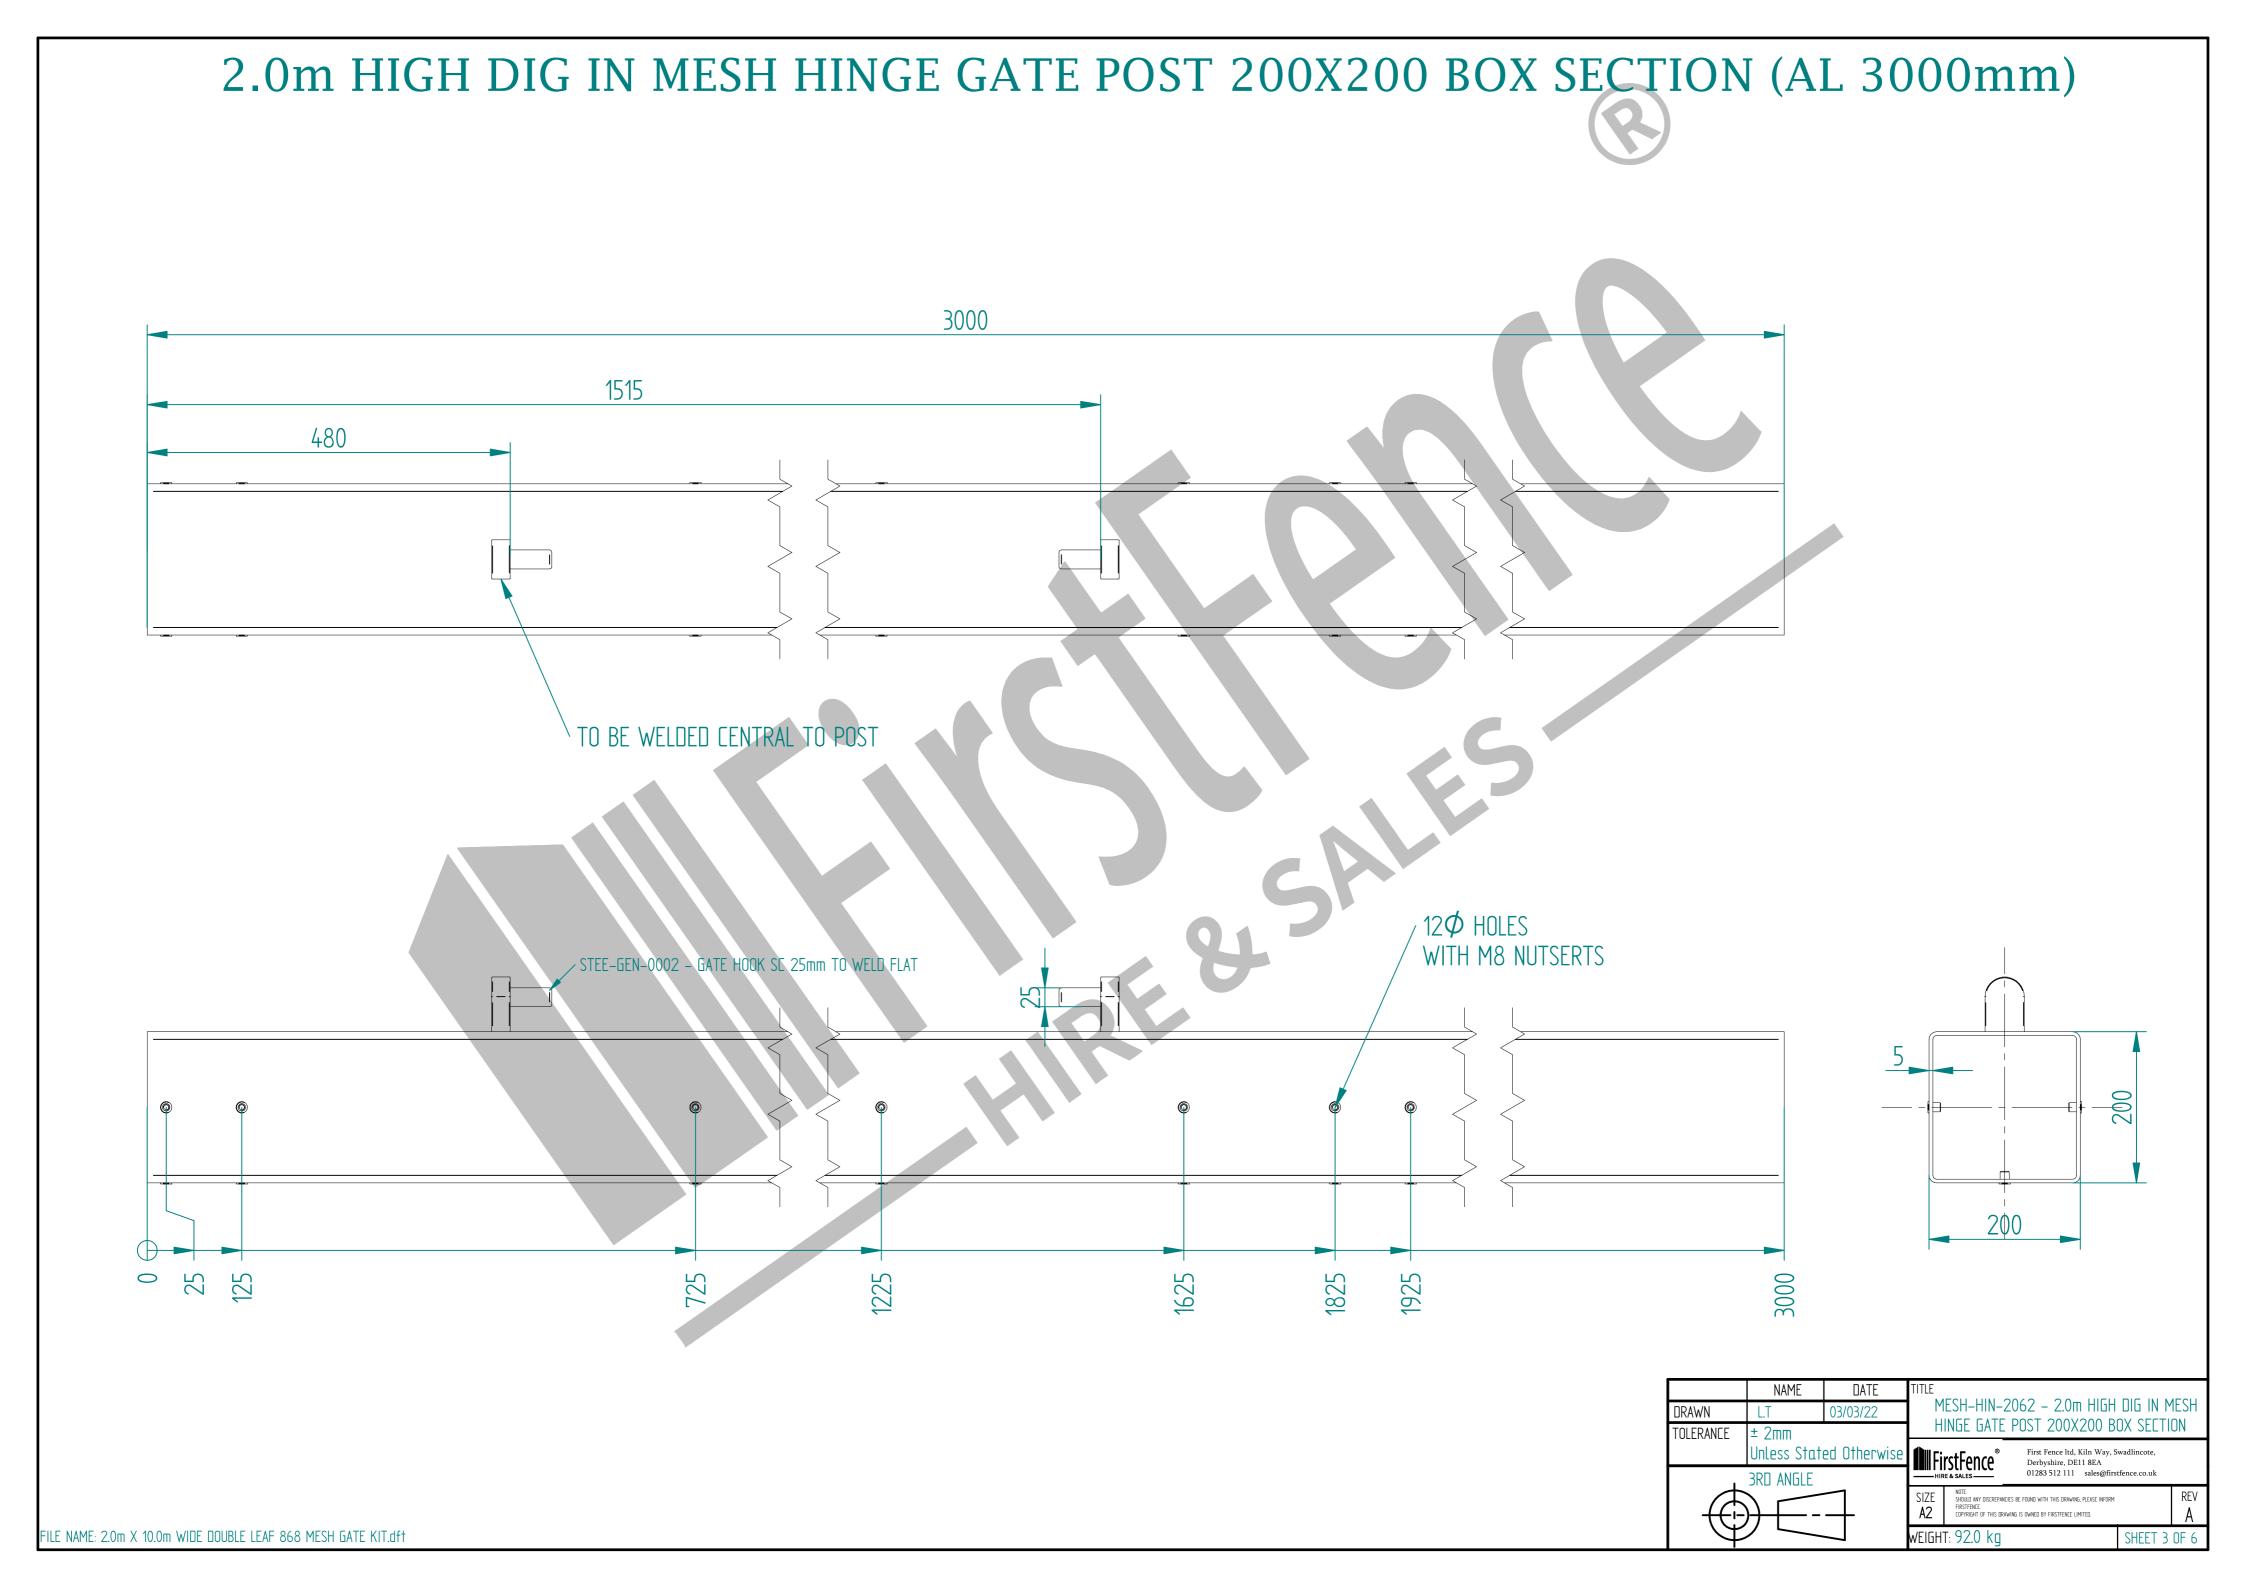

## 2.0m X 10.0m WIDE DOUBLE LEAF DIG IN 868 MESH GATE KIT

| Item | Component Name                                                            |   |  |  |
|------|---------------------------------------------------------------------------|---|--|--|
| А    | MESH-SLI-2092 - 868 MESH GATE SLIDER 2.0m X 5.0m WIDE                     | 1 |  |  |
| В    | MESH-CAT-2092 - 868 MESH GATE CATCH 2.0m X 5.0m WIDE                      | 1 |  |  |
| С    | MESH-HIN-2062 - 2.0m HIGH DIG IN MESH HINGE GATE POST 200X200 BOX SECTION |   |  |  |
| D    | ACCS-GEN-0002 - ADJUSTABLE GATE EYE G 200mm cw 25mm                       | 4 |  |  |
| Е    | ACCS-GEN-0101 - UNIVERSAL GATE DROP BOLT                                  | 2 |  |  |
| F    | ACCS-RIB-0003 - 60x60 BLACK RIBBED INSERTS                                | 4 |  |  |
| G    | ACCS-RIB-0008 - 200x200 BLACK RIBBED INSERTS                              | 2 |  |  |

| ı |                                    |                         |                |                                                                                                   |             |                                                                              |         |                |
|---|------------------------------------|-------------------------|----------------|---------------------------------------------------------------------------------------------------|-------------|------------------------------------------------------------------------------|---------|----------------|
| 4 |                                    | NAME                    | DATE           | TITLE                                                                                             |             |                                                                              |         |                |
| ı | DRAWN                              | L.T                     | 03/03/22       | MESH-KIT-6814 - 2.0m X 10.0m WI                                                                   |             |                                                                              |         |                |
| 1 | TOLERANCE ± 2mm DOUBLE LEAF DIG IN |                         | ПП IN 868 ME21 | I LIAIL K                                                                                         | Ш           |                                                                              |         |                |
| ╛ |                                    | Unless Stated Otherwise |                | First Fence ltd, Kiln Way, Swadlincote, Derbyshire, DE11 8EA 01283 512 111 sales@firstfence.co.uk |             |                                                                              |         |                |
| _ |                                    | , 3RD ANGLE             |                |                                                                                                   |             |                                                                              |         |                |
|   |                                    | )——                     | 1              | size<br><b>A2</b>                                                                                 | FIRSTFENCE. | BE FOUND WITH THIS DRAWING, PLEASE INFORM<br>IS OWNED BY FIRSTFENCE LIMITED. |         | RE<br><b>A</b> |
|   | 4                                  |                         |                | WEIGH                                                                                             | T: 504.7 kg |                                                                              | SHEET 1 | OF (           |