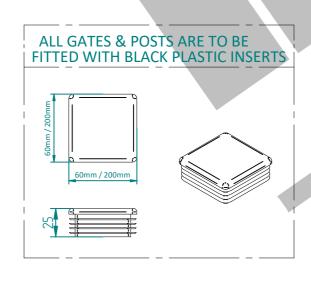

## 2.0m X 10.0m WIDE DOUBLE LEAF DIG IN 868 MESH GATE KIT

| Item | Component Name                                                            |   |  |  |
|------|---------------------------------------------------------------------------|---|--|--|
| А    | MESH-SLI-2092 - 868 MESH GATE SLIDER 2.0m X 5.0m WIDE                     | 1 |  |  |
| В    | MESH-CAT-2092 - 868 MESH GATE CATCH 2.0m X 5.0m WIDE                      | 1 |  |  |
| С    | MESH-HIN-2062 - 2.0m HIGH DIG IN MESH HINGE GATE POST 200X200 BOX SECTION |   |  |  |
| D    | ACCS-GEN-0002 - ADJUSTABLE GATE EYE G 200mm cw 25mm                       | 4 |  |  |
| Е    | ACCS-GEN-0101 - UNIVERSAL GATE DROP BOLT                                  | 2 |  |  |
| F    | ACCS-RIB-0003 - 60x60 BLACK RIBBED INSERTS                                | 4 |  |  |
| G    | ACCS-RIB-0008 - 200x200 BLACK RIBBED INSERTS                              | 2 |  |  |

## 2.0m X 10.0m WIDE DOUBLE LEAF BOLT DOWN 868 MESH GATE KIT

| Item | Component Name                                                               | Quantity |
|------|------------------------------------------------------------------------------|----------|
| Α    | MESH-SLI-2092 - 868 MESH GATE SLIDER 2.0m X 5.0m WIDE                        | 1        |
| В    | MESH-CAT-2092 - 868 MESH GATE CATCH 2.0m X 5.0m WIDE                         | 1        |
|      | MESH-HIN-2072 - 2.0m HIGH BOLT DOWN MESH HINGE GATE POST 200X200 BOX SECTION |          |
| D    | ACCS-GEN-0002 - ADJUSTABLE GATE EYE G 200mm cw 25mm                          | 4        |
| E    | ACCS-GEN-0101 - UNIVERSAL GATE DROP BOLT                                     | 2        |
| F    | ACCS-RIB-0003 - 60x60 BLACK RIBBED INSERTS                                   | 4        |
| G    | ACCS-RIB-0008 - 200x200 BLACK RIBBED INSERTS                                 | 2        |