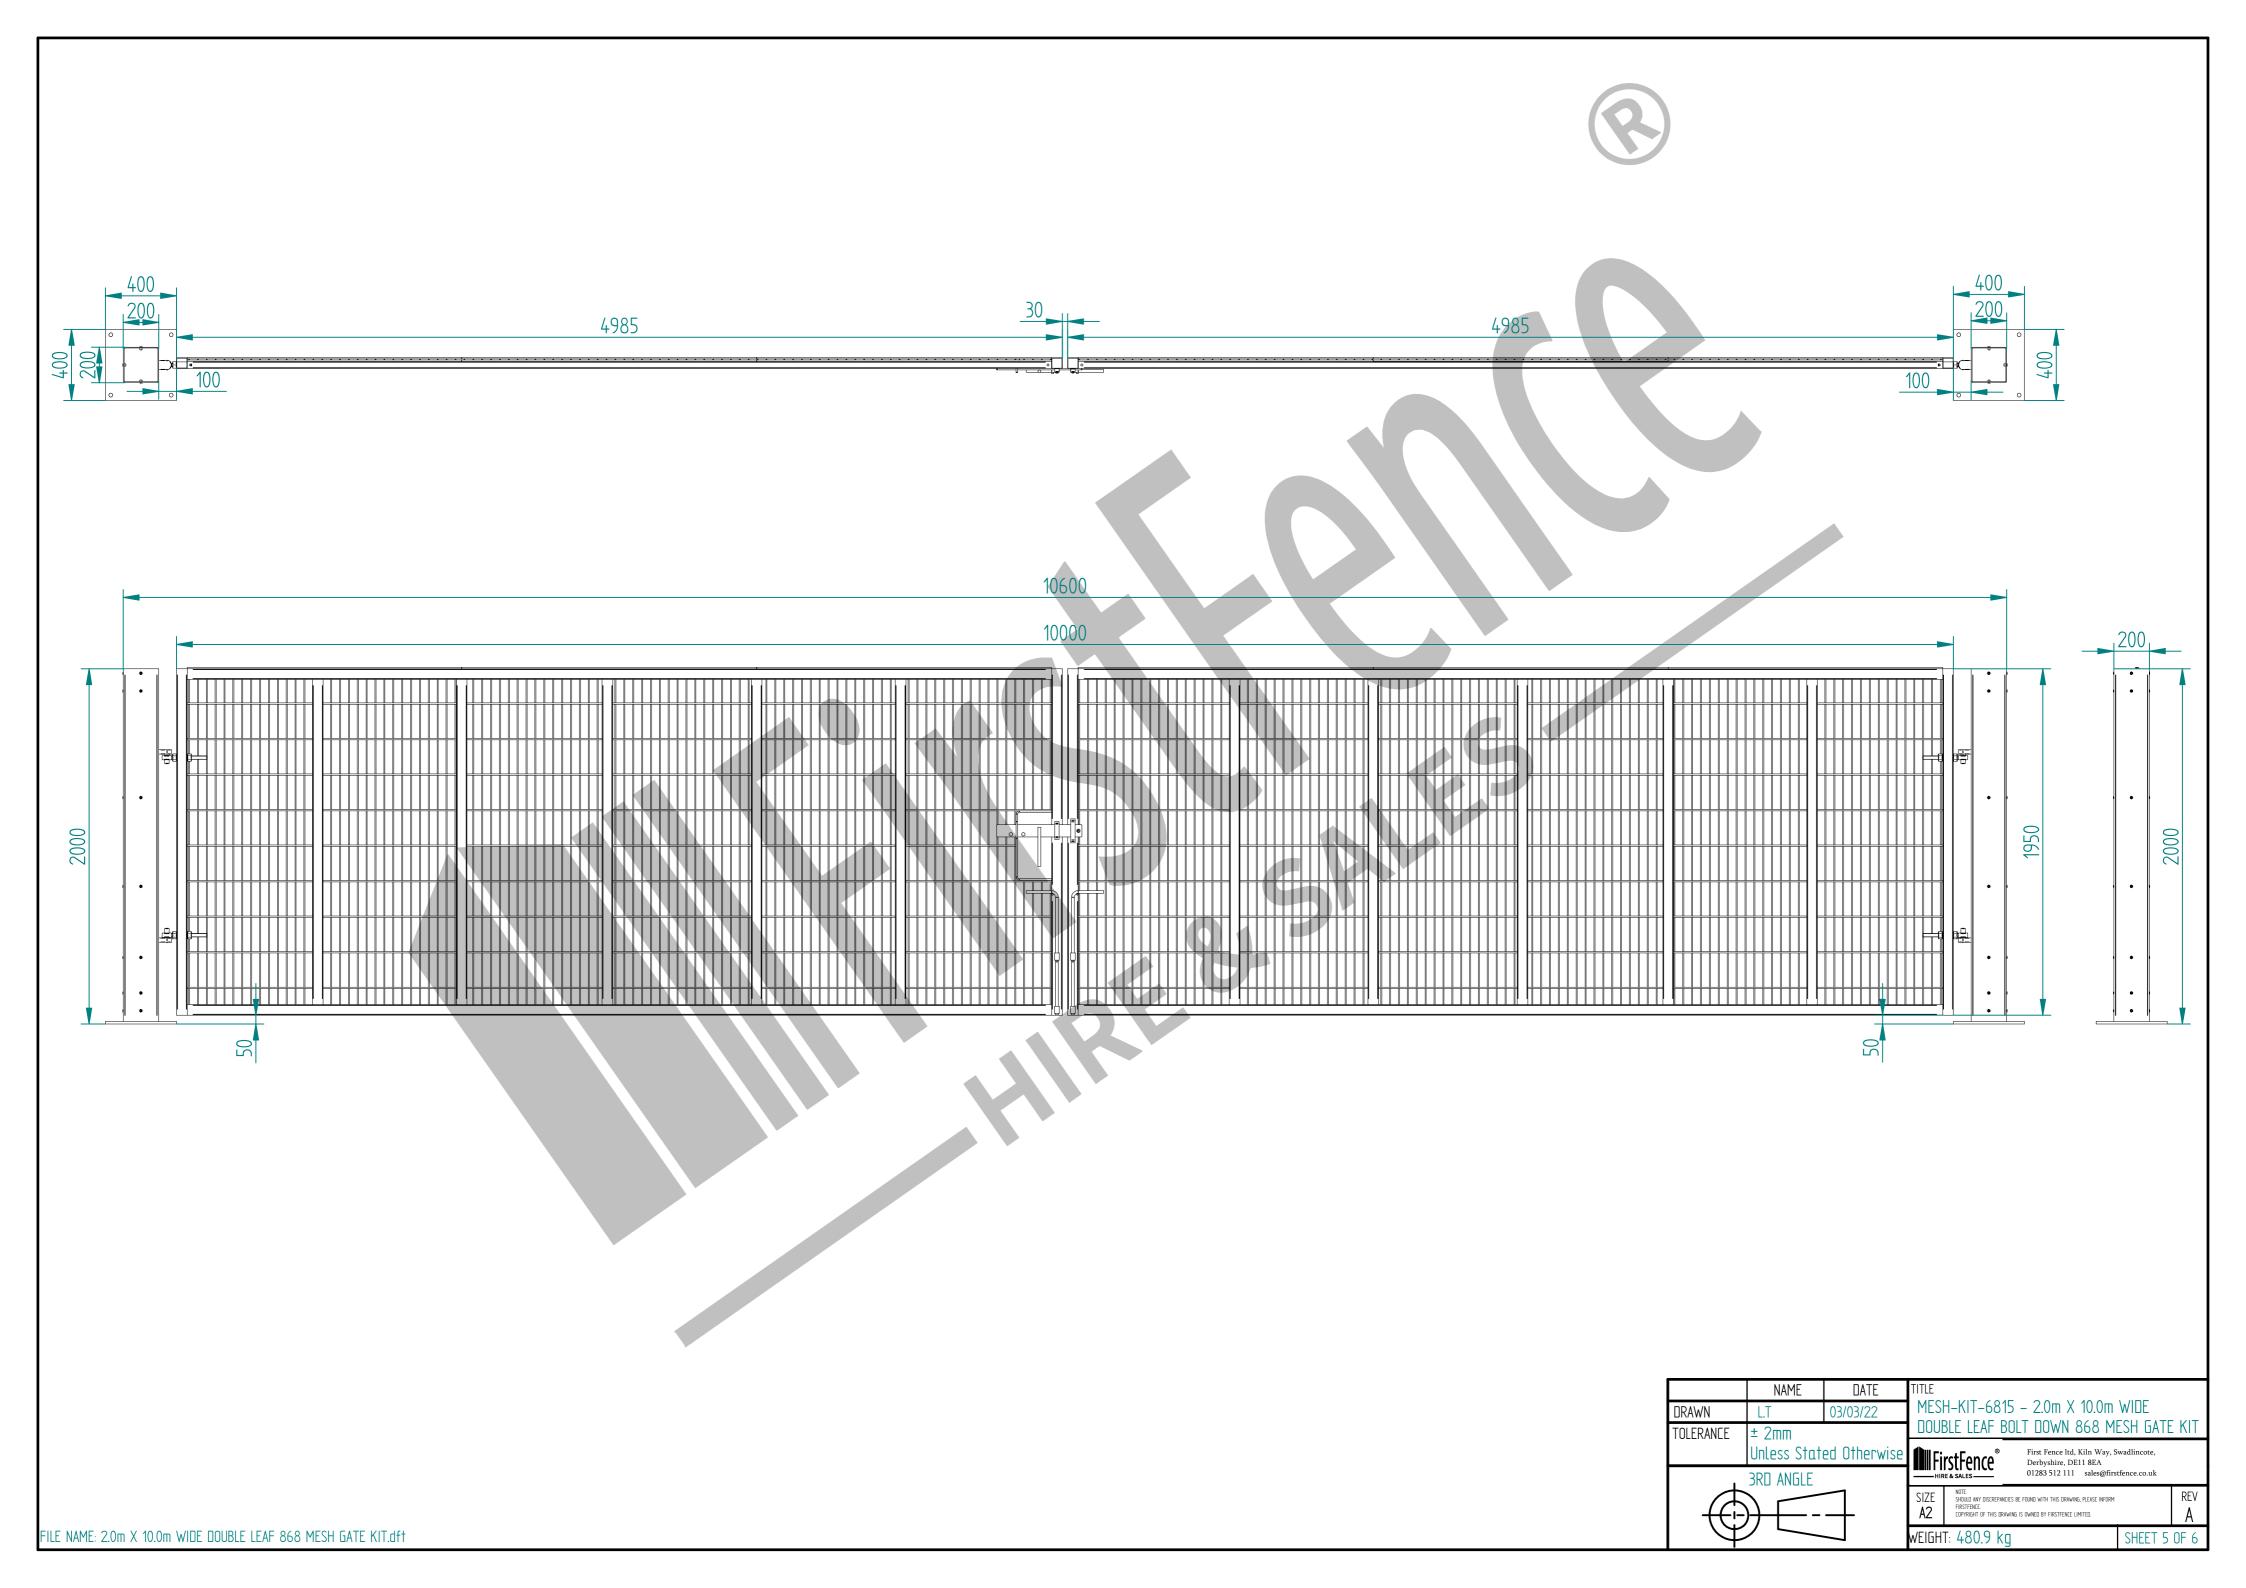

## 2.0m X 10.0m WIDE DOUBLE LEAF BOLT DOWN 868 MESH GATE KIT

| Item | Component Name                                                               | Quantity |
|------|------------------------------------------------------------------------------|----------|
| Α    | MESH-SLI-2092 - 868 MESH GATE SLIDER 2.0m X 5.0m WIDE                        | 1        |
| В    | MESH-CAT-2092 - 868 MESH GATE CATCH 2.0m X 5.0m WIDE                         | 1        |
|      | MESH-HIN-2072 - 2.0m HIGH BOLT DOWN MESH HINGE GATE POST 200X200 BOX SECTION |          |
| D    | ACCS-GEN-0002 - ADJUSTABLE GATE EYE G 200mm cw 25mm                          | 4        |
| E    | ACCS-GEN-0101 - UNIVERSAL GATE DROP BOLT                                     | 2        |
| F    | ACCS-RIB-0003 - 60x60 BLACK RIBBED INSERTS                                   | 4        |
| G    | ACCS-RIB-0008 - 200x200 BLACK RIBBED INSERTS                                 | 2        |

|             | NAME                                 | DITTL    | TITLE                          |                                                                 |  |
|-------------|--------------------------------------|----------|--------------------------------|-----------------------------------------------------------------|--|
| DRAWN       | L.T                                  | 03/03/22 | MESH-KIT-6815 - 2.0m X 10.0m W |                                                                 |  |
| TOLERANCE   | ERANCE ± 2mm Unless Stated Otherwise |          | DOUBLE LEAF BOLT DOWN 868 MESH |                                                                 |  |
|             |                                      |          | FirstFence®                    | First Fence ltd, Kiln Way, Swadlincote,<br>Derbyshire, DE11 8EA |  |
| . 3RD ANGLE |                                      |          |                                | 01283 512 111 sales@firstfence.co.uk                            |  |