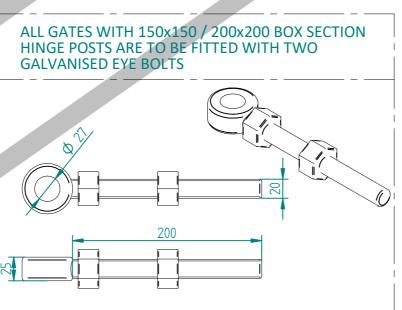

## 2.0m X 10.0m WIDE DOUBLE LEAF DIG IN 868 MESH GATE KIT

| Item | Component Name                                                            |   |  |  |
|------|---------------------------------------------------------------------------|---|--|--|
| А    | MESH-SLI-2092 - 868 MESH GATE SLIDER 2.0m X 5.0m WIDE                     | 1 |  |  |
| В    | MESH-CAT-2092 - 868 MESH GATE CATCH 2.0m X 5.0m WIDE                      | 1 |  |  |
| С    | MESH-HIN-2062 - 2.0m HIGH DIG IN MESH HINGE GATE POST 200X200 BOX SECTION |   |  |  |
| D    | ACCS-GEN-0002 - ADJUSTABLE GATE EYE G 200mm cw 25mm                       | 4 |  |  |
| Е    | ACCS-GEN-0101 - UNIVERSAL GATE DROP BOLT                                  | 2 |  |  |
| F    | ACCS-RIB-0003 - 60x60 BLACK RIBBED INSERTS                                | 4 |  |  |
| G    | ACCS-RIB-0008 - 200x200 BLACK RIBBED INSERTS                              | 2 |  |  |

## 2.0m X 10.0m WIDE DOUBLE LEAF BOLT DOWN 868 MESH GATE KIT

| Item | Component Name                                                               | Quantity |
|------|------------------------------------------------------------------------------|----------|
| Α    | MESH-SLI-2092 - 868 MESH GATE SLIDER 2.0m X 5.0m WIDE                        | 1        |
| В    | MESH-CAT-2092 - 868 MESH GATE CATCH 2.0m X 5.0m WIDE                         | 1        |
|      | MESH-HIN-2072 - 2.0m HIGH BOLT DOWN MESH HINGE GATE POST 200X200 BOX SECTION |          |
| D    | ACCS-GEN-0002 - ADJUSTABLE GATE EYE G 200mm cw 25mm                          | 4        |
| E    | ACCS-GEN-0101 - UNIVERSAL GATE DROP BOLT                                     | 2        |
| F    | ACCS-RIB-0003 - 60x60 BLACK RIBBED INSERTS                                   | 4        |
| G    | ACCS-RIB-0008 - 200x200 BLACK RIBBED INSERTS                                 | 2        |