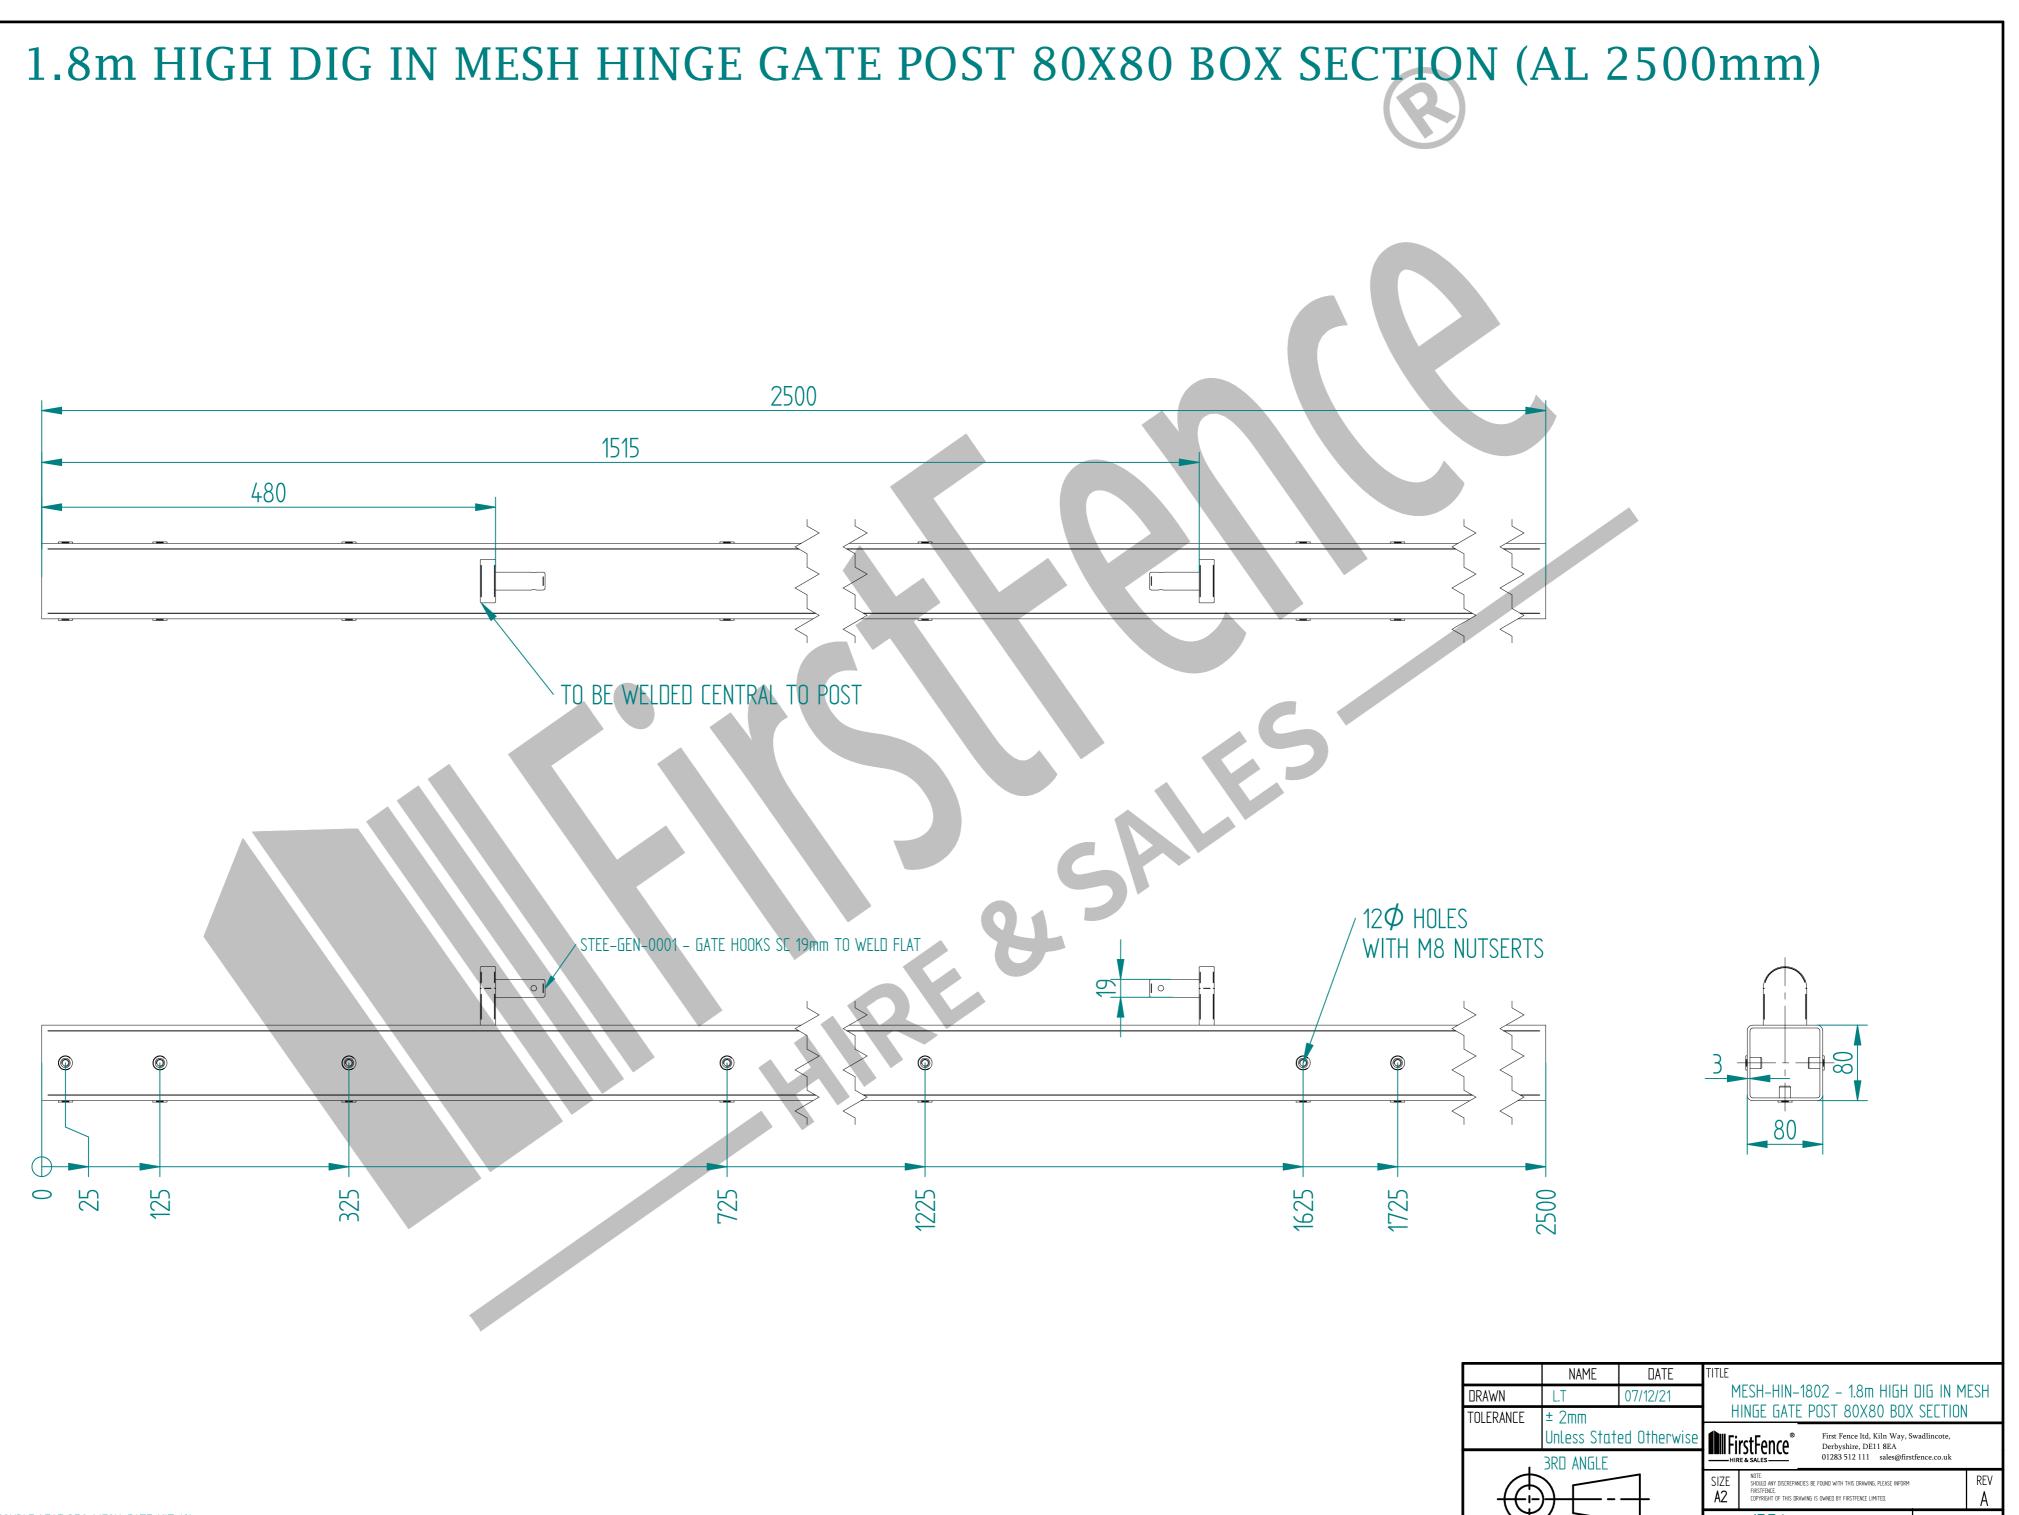

## 1.8m X 2.0m WIDE DOUBLE LEAF DIG IN 358 MESH GATE KIT

| Item Component Name Quantity   A MESH-SLI-3602 - 358 MESH GATE SLIDER 1.8m X 1.0m WIDE 1   B MESH-CAT-3602 - 358 MESH GATE CATCH 1.8m X 1.0m WIDE 1   C MESH-HIN-1802 - 1.8m HIGH DIG IN MESH HINGE GATE POST<br>80X80 B0X SECTION 2   D ACCS-GEN-0001 - ADJUSTABLE GATE EYE BZP 130-150mm CW<br>20 4   E ACCS-GEN-0101 - UNIVERSAL GATE DROP BOLT 2   F ACCS-RIB-0003 - 60x60 BLACK RIBBED INSERTS 4   G ACCS-RIB-0005 - 80x80 BLACK RIBBED INSERTS 2   NAME DATE TITLE<br>MESH-KIT-8004 - 1.8m X 2.0m WIDE<br>DOUBLE LEAF DIG IN 358 MESH GATE KIT   TOLERANCE ± 2mm<br>Unless Stated Otherwise First Fence Ind, Kiln Way, Swadlincote,<br>DOWS 17 Lin salegi@firstfence.ou.uk   SIZE MC MC First Fence Ind, Kiln Way, Swadlincote,<br>DOWS 17 Lin salegi@firstfence.ou.uk |      |                                                       |          |  |
|------------------------------------------------------------------------------------------------------------------------------------------------------------------------------------------------------------------------------------------------------------------------------------------------------------------------------------------------------------------------------------------------------------------------------------------------------------------------------------------------------------------------------------------------------------------------------------------------------------------------------------------------------------------------------------------------------------------------------------------------------------------------------|------|-------------------------------------------------------|----------|--|
| B MESH-CAT-3602 - 358 MESH GATE CATCH 1.8m X 1.0m WIDE 1   C MESH-HIN-1802 - 1.8m HIGH DIG IN MESH HINGE GATE POST<br>80X80 B0X SECTION 2   D ACCS-GEN-0001 - ADJUSTABLE GATE EYE BZP 130-150mm CW<br>20 4   E ACCS-GEN-0101 - UNIVERSAL GATE DROP BOLT 2   F ACCS-RIB-0003 - 60x60 BLACK RIBBED INSERTS 4   G ACCS-RIB-0005 - 80x80 BLACK RIBBED INSERTS 2   NAME DATE TITLE   DRAWN LT 07/12/21   TOLERANCE ± 2mm<br>Unless Stated Otherwise First Fence Id. Kill Way. Swadilmcore.<br>Derbyshire, DE11 BEA<br>U283 512 111 First Fence Id. Kill Way. Swadilmcore.<br>Derbyshire, DE11 BEA<br>U283 512 111 Stategefirstfence.co.uk                                                                                                                                         | ltem | Component Name                                        | Quantity |  |
| C MESH-HIN-1802 - 1.8m HIGH DIG IN MESH HINGE GATE POST<br>80X80 BOX SECTION 2   D ACCS-GEN-0001 - ADJUSTABLE GATE EYE BZP 130-150mm CW<br>20 4   E ACCS-GEN-0101 - UNIVERSAL GATE DROP BOLT 2   F ACCS-RIB-0003 - 60x60 BLACK RIBBED INSERTS 4   G ACCS-RIB-0005 - 80x80 BLACK RIBBED INSERTS 2   Image: Drawn LT 07/12/21   TOLERANCE ± 2mm<br>Unless Stated Otherwise TITLE   ARD ANGLE SRD ANGLE AUTE DISTREE First Fence Id, Kiln Way, Swadincote, Derbyshire, DE11 8EA<br>01283 512 111                                                                                                                                                                                                                                                                                | А    | MESH-SLI-3602 – 358 MESH GATE SLIDER 1.8m X 1.0m WIDE | 1        |  |
| BOX80 BOX SECTION ACCS-GEN-0001 - ADJUSTABLE GATE EYE BZP 130-150mm CW 4   D ACCS-GEN-0101 - UNIVERSAL GATE DROP BOLT 2   F ACCS-RIB-0003 - 60x60 BLACK RIBBED INSERTS 4   G ACCS-RIB-0005 - 80x80 BLACK RIBBED INSERTS 2   NAME DATE TITLE   DRAWN LT 07/12/21 TITLE   TOLERANCE ± 2mm OT/12/21 First Fence Id, Kin Way, Swadilincore, Dorbyshire, DE11 BEA   SRD ANGLE SRD ANGLE VICE First Fence Id, Kin Way, Swadilincore, Dorbyshire, DE11 BEA   VICE SRD ANGLE VICE First Fence Id, Kin Way, Swadilincore, Dorbyshire, DE11 BEA   VICE SRD ANGLE VICE First Fence Id, Kin Way, Swadilincore, Dorbyshire, DE11 BEA                                                                                                                                                      | В    | MESH-CAT-3602 – 358 MESH GATE CATCH 1.8m X 1.0m WIDE  | 1        |  |
| 20   E ACCS-GEN-0101 - UNIVERSAL GATE DROP BOLT 2   F ACCS-RIB-0003 - 60x60 BLACK RIBBED INSERTS 4   G ACCS-RIB-0005 - 80x80 BLACK RIBBED INSERTS 2   NAME DATE TITLE   DRAWN LT 07/12/21   TOLERANCE ± 2mm Unless Stated Otherwise   SRD ANGLE STATE Otherwise   SRD ANGLE MIE   VIE WIE   SRD ANGLE MIE   VIE WIE   SIZE MIE   MIE MIE                                                                                                                                                                                                                                                           | C    |                                                       | 2        |  |
| F AEES-RIB-0003 - 60x60 BLAEK RIBBED INSERTS 4   G AEES-RIB-0005 - 80x80 BLAEK RIBBED INSERTS 2   NAME DATE TITLE   DRAWN L.T 07/12/21   TOLERANCE ± 2mm   Unless Stated Otherwise First Fence Ind, Kiln Way, Swadlincote, Derbyshire, DEI1 8EA   ORAWN STE ANGLE                                                                                                                                                                                                                                                                                                                                                                                                                                                                                                            | D    |                                                       | 4        |  |
| G AEES-RIB-0005 - 80x80 BLAEK RIBBED INSERTS 2   NAME DATE TITLE MESH-KIT-8004 - 1.8m X 2.0m WIDE   DRAWN L.T 07/12/21 MESH-KIT-8004 - 1.8m X 2.0m WIDE   TOLERANCE ± 2mm OT/12/21 TITLE   SRD ANGLE #IRE & SALES First Fence Itd, Kiln Way, Swadlincote, Derbyshire, DE11 8EA O1283 512 111 Sales@firstfence.co.uk   SIZE MTE SIZE MTE MTE REV                                                                                                                                                                                                                                                                                                                                                                                                                              | E    | AEES-GEN-0101 – UNIVERSAL GATE DROP BOLT              | 2        |  |
| NAME DATE TITLE   DRAWN L.T 07/12/21   TOLERANCE ± 2mm   Unless Stated Otherwise First Fence   3RD ANGLE First Fence   SIZE NTE                                                                                                                                                                                                                                                                                                                                                | F    | AEES-RIB-0003 – 60x60 BLAEK RIBBED INSERTS            | 4        |  |
| DRAWN L.T 07/12/21 MESH-KIT-8004 - 1.8m X 2.0m WIDE<br>DOUBLE LEAF DIG IN 358 MESH GATE KIT   TOLERANCE ± 2mm<br>Unless Stated Otherwise First Fence Itd, Kiln Way, Swadlincote,<br>Derbyshire, DE11 8EA<br>01283 512 111 sales@firstfence.co.uk   3RD ANGLE SIZE NTE<br>SIZE NTE<br>SIZE First Fence Itd, Kiln Way, Swadlincote,<br>Derbyshire, DE11 8EA<br>01283 512 111 sales@firstfence.co.uk                                                                                                                                                                                                                                                                                                                                                                            | G    | AEES-RIB-0005 - 80x80 BLAEK RIBBED INSERTS            | 2        |  |
| AZ COPYRIGHT OF THIS DRAWING IS OWNED BY FIRSTFORCE LIMITED. A<br>WEIGHT: 116.6 kg SHEET 1 OF 6                                                                                                                                                                                                                                                                                                                                                                                                                                                                                                                                                                                                                                                                              |      |                                                       |          |  |