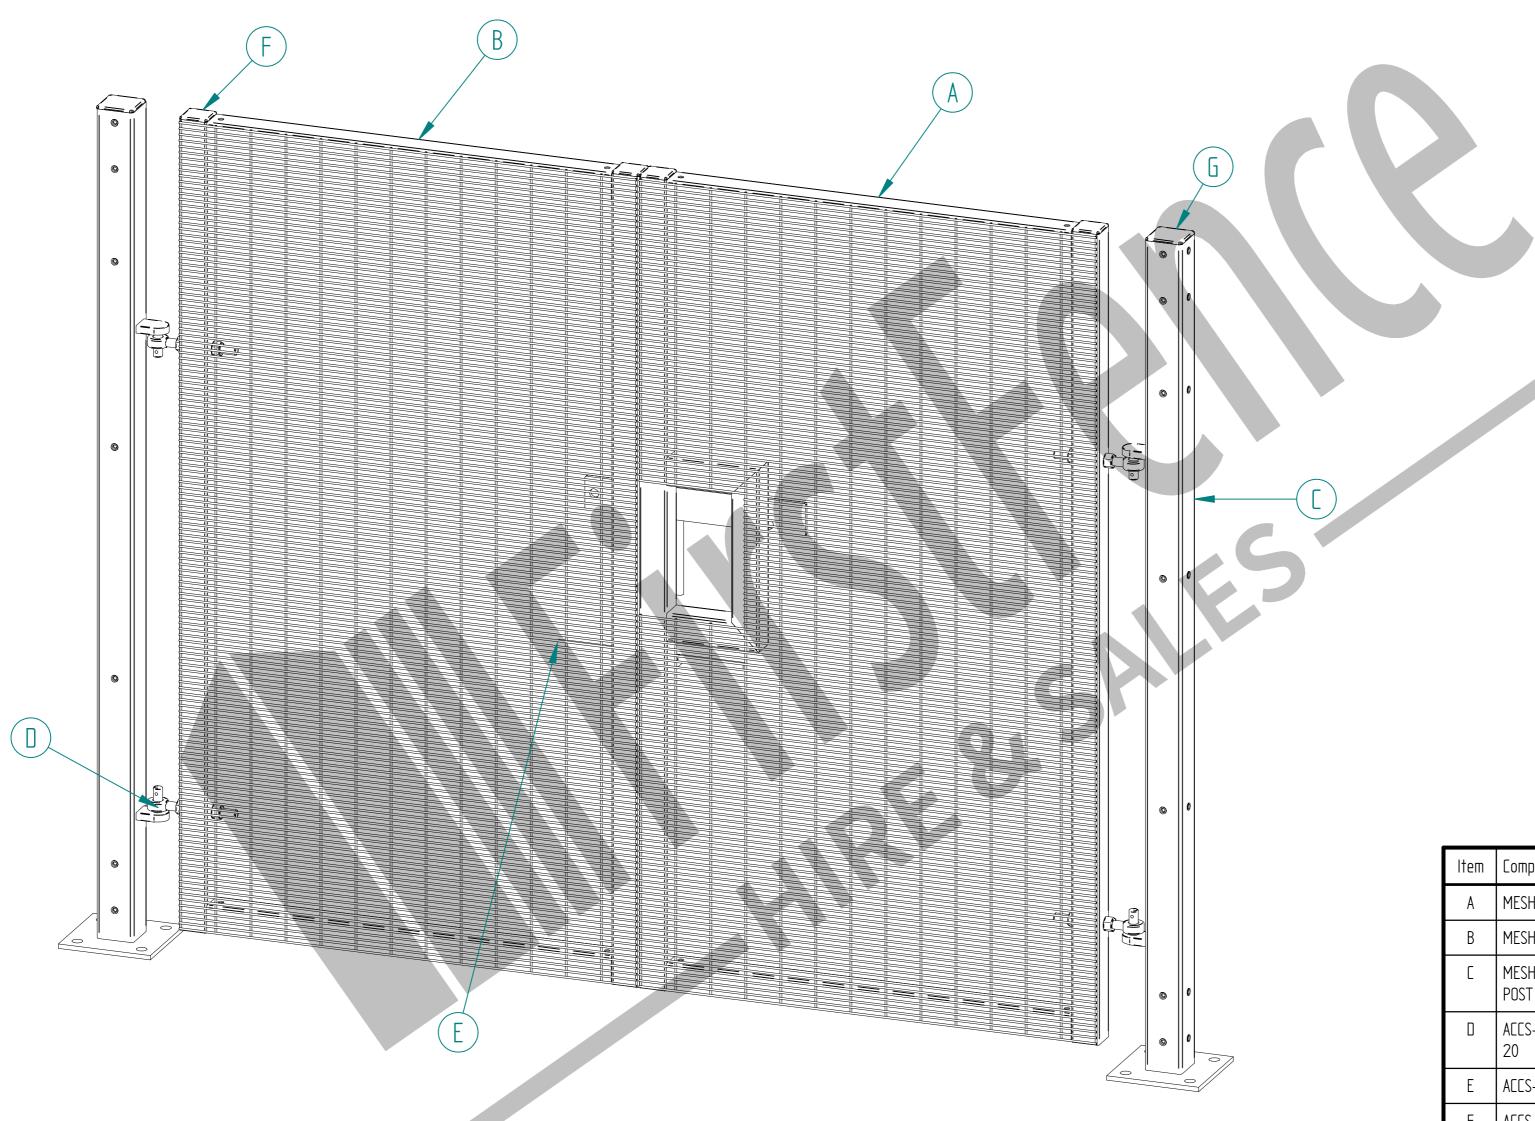

## 1.8m X 2.0m WIDE DOUBLE LEAF DIG IN 358 MESH GATE KIT

| Item Component Name Quantity   A MESH-SLI-3602 - 358 MESH GATE SLIDER 1.8m X 1.0m WIDE 1   B MESH-CAT-3602 - 358 MESH GATE CATCH 1.8m X 1.0m WIDE 1   C MESH-HIN-1802 - 1.8m HIGH DIG IN MESH HINGE GATE POST<br>80X80 B0X SECTION 2   D ACCS-GEN-0001 - ADJUSTABLE GATE EYE BZP 130-150mm CW<br>20 4   E ACCS-GEN-0101 - UNIVERSAL GATE DROP BOLT 2   F ACCS-RIB-0003 - 60x60 BLACK RIBBED INSERTS 4   G ACCS-RIB-0005 - 80x80 BLACK RIBBED INSERTS 2   NAME DATE TITLE<br>MESH-KIT-8004 - 1.8m X 2.0m WIDE<br>DOUBLE LEAF DIG IN 358 MESH GATE KIT   TOLERANCE ± 2mm<br>Unless Stated Otherwise First Fence Ind, Kiln Way, Swadlincote,<br>DOWS 17 Lin salegi@firstfence.ou.uk   SIZE MC MC First Fence Ind, Kiln Way, Swadlincote,<br>DOWS 17 Lin salegi@firstfence.ou.uk |      |                                                       |          |  |
|------------------------------------------------------------------------------------------------------------------------------------------------------------------------------------------------------------------------------------------------------------------------------------------------------------------------------------------------------------------------------------------------------------------------------------------------------------------------------------------------------------------------------------------------------------------------------------------------------------------------------------------------------------------------------------------------------------------------------------------------------------------------------|------|-------------------------------------------------------|----------|--|
| B MESH-CAT-3602 - 358 MESH GATE CATCH 1.8m X 1.0m WIDE 1   C MESH-HIN-1802 - 1.8m HIGH DIG IN MESH HINGE GATE POST<br>80X80 B0X SECTION 2   D ACCS-GEN-0001 - ADJUSTABLE GATE EYE BZP 130-150mm CW<br>20 4   E ACCS-GEN-0101 - UNIVERSAL GATE DROP BOLT 2   F ACCS-RIB-0003 - 60x60 BLACK RIBBED INSERTS 4   G ACCS-RIB-0005 - 80x80 BLACK RIBBED INSERTS 2   NAME DATE TITLE   DRAWN LT 07/12/21   TOLERANCE ± 2mm<br>Unless Stated Otherwise First Fence Id. Kill Way. Swadilmcore.<br>Derbyshire, DE11 BEA<br>U283 512 111 First Fence Id. Kill Way. Swadilmcore.<br>Derbyshire, DE11 BEA<br>U283 512 111 Stategefirstfence.co.uk                                                                                                                                         | ltem | Component Name                                        | Quantity |  |
| C MESH-HIN-1802 - 1.8m HIGH DIG IN MESH HINGE GATE POST<br>80X80 BOX SECTION 2   D ACCS-GEN-0001 - ADJUSTABLE GATE EYE BZP 130-150mm CW<br>20 4   E ACCS-GEN-0101 - UNIVERSAL GATE DROP BOLT 2   F ACCS-RIB-0003 - 60x60 BLACK RIBBED INSERTS 4   G ACCS-RIB-0005 - 80x80 BLACK RIBBED INSERTS 2   Image: Drawn LT 07/12/21   TOLERANCE ± 2mm<br>Unless Stated Otherwise TITLE   ARD ANGLE SRD ANGLE AUTE DISTREE First Fence Id, Kiln Way, Swadincote, Derbyshire, DE11 8EA<br>01283 512 111                                                                                                                                                                                                                                                                                | А    | MESH-SLI-3602 – 358 MESH GATE SLIDER 1.8m X 1.0m WIDE | 1        |  |
| BOX80 BOX SECTION ACCS-GEN-0001 - ADJUSTABLE GATE EYE BZP 130-150mm CW 4   D ACCS-GEN-0101 - UNIVERSAL GATE DROP BOLT 2   F ACCS-RIB-0003 - 60x60 BLACK RIBBED INSERTS 4   G ACCS-RIB-0005 - 80x80 BLACK RIBBED INSERTS 2   NAME DATE TITLE   DRAWN LT 07/12/21 TITLE   TOLERANCE ± 2mm OT/12/21 First Fence Id, Kin Way, Swadilincore, Dorbyshire, DE11 BEA   SRD ANGLE SRD ANGLE VICE First Fence Id, Kin Way, Swadilincore, Dorbyshire, DE11 BEA   VICE SRD ANGLE VICE First Fence Id, Kin Way, Swadilincore, Dorbyshire, DE11 BEA   VICE SRD ANGLE VICE First Fence Id, Kin Way, Swadilincore, Dorbyshire, DE11 BEA                                                                                                                                                      | В    | MESH-CAT-3602 – 358 MESH GATE CATCH 1.8m X 1.0m WIDE  | 1        |  |
| 20   E ACCS-GEN-0101 - UNIVERSAL GATE DROP BOLT 2   F ACCS-RIB-0003 - 60x60 BLACK RIBBED INSERTS 4   G ACCS-RIB-0005 - 80x80 BLACK RIBBED INSERTS 2   NAME DATE TITLE   DRAWN LT 07/12/21   TOLERANCE ± 2mm Unless Stated Otherwise   SRD ANGLE STATE Otherwise   SRD ANGLE MIE   VIE WIE   SRD ANGLE MIE   VIE WIE   SIZE MIE   MIE MIE                                                                                                                                                                                                                                                           | C    |                                                       | 2        |  |
| F AEES-RIB-0003 - 60x60 BLAEK RIBBED INSERTS 4   G AEES-RIB-0005 - 80x80 BLAEK RIBBED INSERTS 2   NAME DATE TITLE   DRAWN L.T 07/12/21   TOLERANCE ± 2mm   Unless Stated Otherwise First Fence Ind, Kiln Way, Swadlincote, Derbyshire, DEI1 8EA   ORAWN STE ANGLE                                                                                                                                                                                                                                                                                                                                                                                                                                                                                                            | D    |                                                       | 4        |  |
| G AEES-RIB-0005 - 80x80 BLAEK RIBBED INSERTS 2   NAME DATE TITLE MESH-KIT-8004 - 1.8m X 2.0m WIDE   DRAWN L.T 07/12/21 MESH-KIT-8004 - 1.8m X 2.0m WIDE   TOLERANCE ± 2mm OT/12/21 TITLE   SRD ANGLE #IRE & SALES First Fence Itd, Kiln Way, Swadlincote, Derbyshire, DE11 8EA O1283 512 111 Sales@firstfence.co.uk   SIZE MTE SIZE MTE MTE REV                                                                                                                                                                                                                                                                                                                                                                                                                              | E    | AEES-GEN-0101 – UNIVERSAL GATE DROP BOLT              | 2        |  |
| NAME DATE TITLE   DRAWN L.T 07/12/21   TOLERANCE ± 2mm   Unless Stated Otherwise First Fence   3RD ANGLE First Fence   SIZE NTE                                                                                                                                                                                                                                                                                                                                                | F    | AEES-RIB-0003 – 60x60 BLAEK RIBBED INSERTS            | 4        |  |
| DRAWN L.T 07/12/21 MESH-KIT-8004 - 1.8m X 2.0m WIDE<br>DOUBLE LEAF DIG IN 358 MESH GATE KIT   TOLERANCE ± 2mm<br>Unless Stated Otherwise First Fence Itd, Kiln Way, Swadlincote,<br>Derbyshire, DE11 8EA<br>01283 512 111 sales@firstfence.co.uk   3RD ANGLE SIZE NTE<br>SIZE NTE<br>SIZE First Fence Itd, Kiln Way, Swadlincote,<br>Derbyshire, DE11 8EA<br>01283 512 111 sales@firstfence.co.uk                                                                                                                                                                                                                                                                                                                                                                            | G    | AEES-RIB-0005 - 80x80 BLAEK RIBBED INSERTS            | 2        |  |
| AZ COPYRIGHT OF THIS DRAWING IS OWNED BY FIRSTFORCE LIMITED. A<br>WEIGHT: 116.6 kg SHEET 1 OF 6                                                                                                                                                                                                                                                                                                                                                                                                                                                                                                                                                                                                                                                                              |      |                                                       |          |  |

## 1.8m X 2.0m WIDE DOUBLE LEAF BOLT DOWN 358 MESH GATE KIT

RIGHT HAND HUNG (From Outside Looking In)

|                         | _                                                                               |           |                                                   |                                                                                    |                                                         |          |              |  |  |
|-------------------------|---------------------------------------------------------------------------------|-----------|---------------------------------------------------|------------------------------------------------------------------------------------|---------------------------------------------------------|----------|--------------|--|--|
| ltem                    | Component Name Quanti                                                           |           |                                                   |                                                                                    |                                                         |          |              |  |  |
| А                       | MESH-SLI-3602 – 358 MESH GATE SLIDER 1.8m X 1.0m WIDE 1                         |           |                                                   |                                                                                    |                                                         |          |              |  |  |
| В                       | MESH-CAT-3602 – 358 MESH GATE CATCH 1.8m X 1.0m WIDE                            |           |                                                   |                                                                                    |                                                         |          |              |  |  |
| C                       | MESH-HIN-1812 – 1.8m HIGH BOLT DOWN MESH HINGE GATE 2<br>POST 80X80 BOX SECTION |           |                                                   |                                                                                    |                                                         |          |              |  |  |
| D                       | AEES-GEN-0001 – ADJUSTABLE GATE EYE BZP 130–150mm EW 4<br>20                    |           |                                                   |                                                                                    |                                                         |          |              |  |  |
| E                       | AEES-GEN-0101 – UNIVERSAL GATE DROP BOLT 2                                      |           |                                                   |                                                                                    |                                                         |          |              |  |  |
| F                       | AEES-RIB-0003 – 60x60 BLAEK RIBBED INSERTS 4                                    |           |                                                   |                                                                                    |                                                         |          |              |  |  |
| G                       | AEES-RIB-0005 – 80x80 BLAEK RIBBED INSERTS 2                                    |           |                                                   |                                                                                    |                                                         |          |              |  |  |
|                         |                                                                                 | NAME      | DATE                                              | TITLE                                                                              |                                                         |          |              |  |  |
| DRAWN                   |                                                                                 | L.T       | 07/12/21                                          | MESH-KIT-8005 - 1.8m X 2.0m WIDE                                                   |                                                         |          |              |  |  |
| TOLERANCE ± 2mm         |                                                                                 | ± 2mm     |                                                   | DOUBLE LEAF BOLT DOWN 358 ME                                                       |                                                         |          | SH GATE KIT  |  |  |
| Unless Stated Otherwise |                                                                                 |           |                                                   |                                                                                    | First Fence ltd, Kiln Way, Swad<br>Derbyshire, DE11 8EA |          |              |  |  |
| 3RD ANGLE               |                                                                                 |           | HIRE & SALES 01283 512 111 sales@firstfence.co.uk |                                                                                    |                                                         |          |              |  |  |
|                         |                                                                                 | $\square$ | size<br><b>A2</b>                                 | NUTE:<br>SHOULD ANY DISCREPANCIES BE<br>FIRSTFENCE.<br>COPYRIGHT OF THIS DRAWING I |                                                         | rev<br>A |              |  |  |
|                         |                                                                                 |           | wEIGHT: 112.3 kg                                  |                                                                                    |                                                         | SHEET 4  | SHEET 4 OF 6 |  |  |