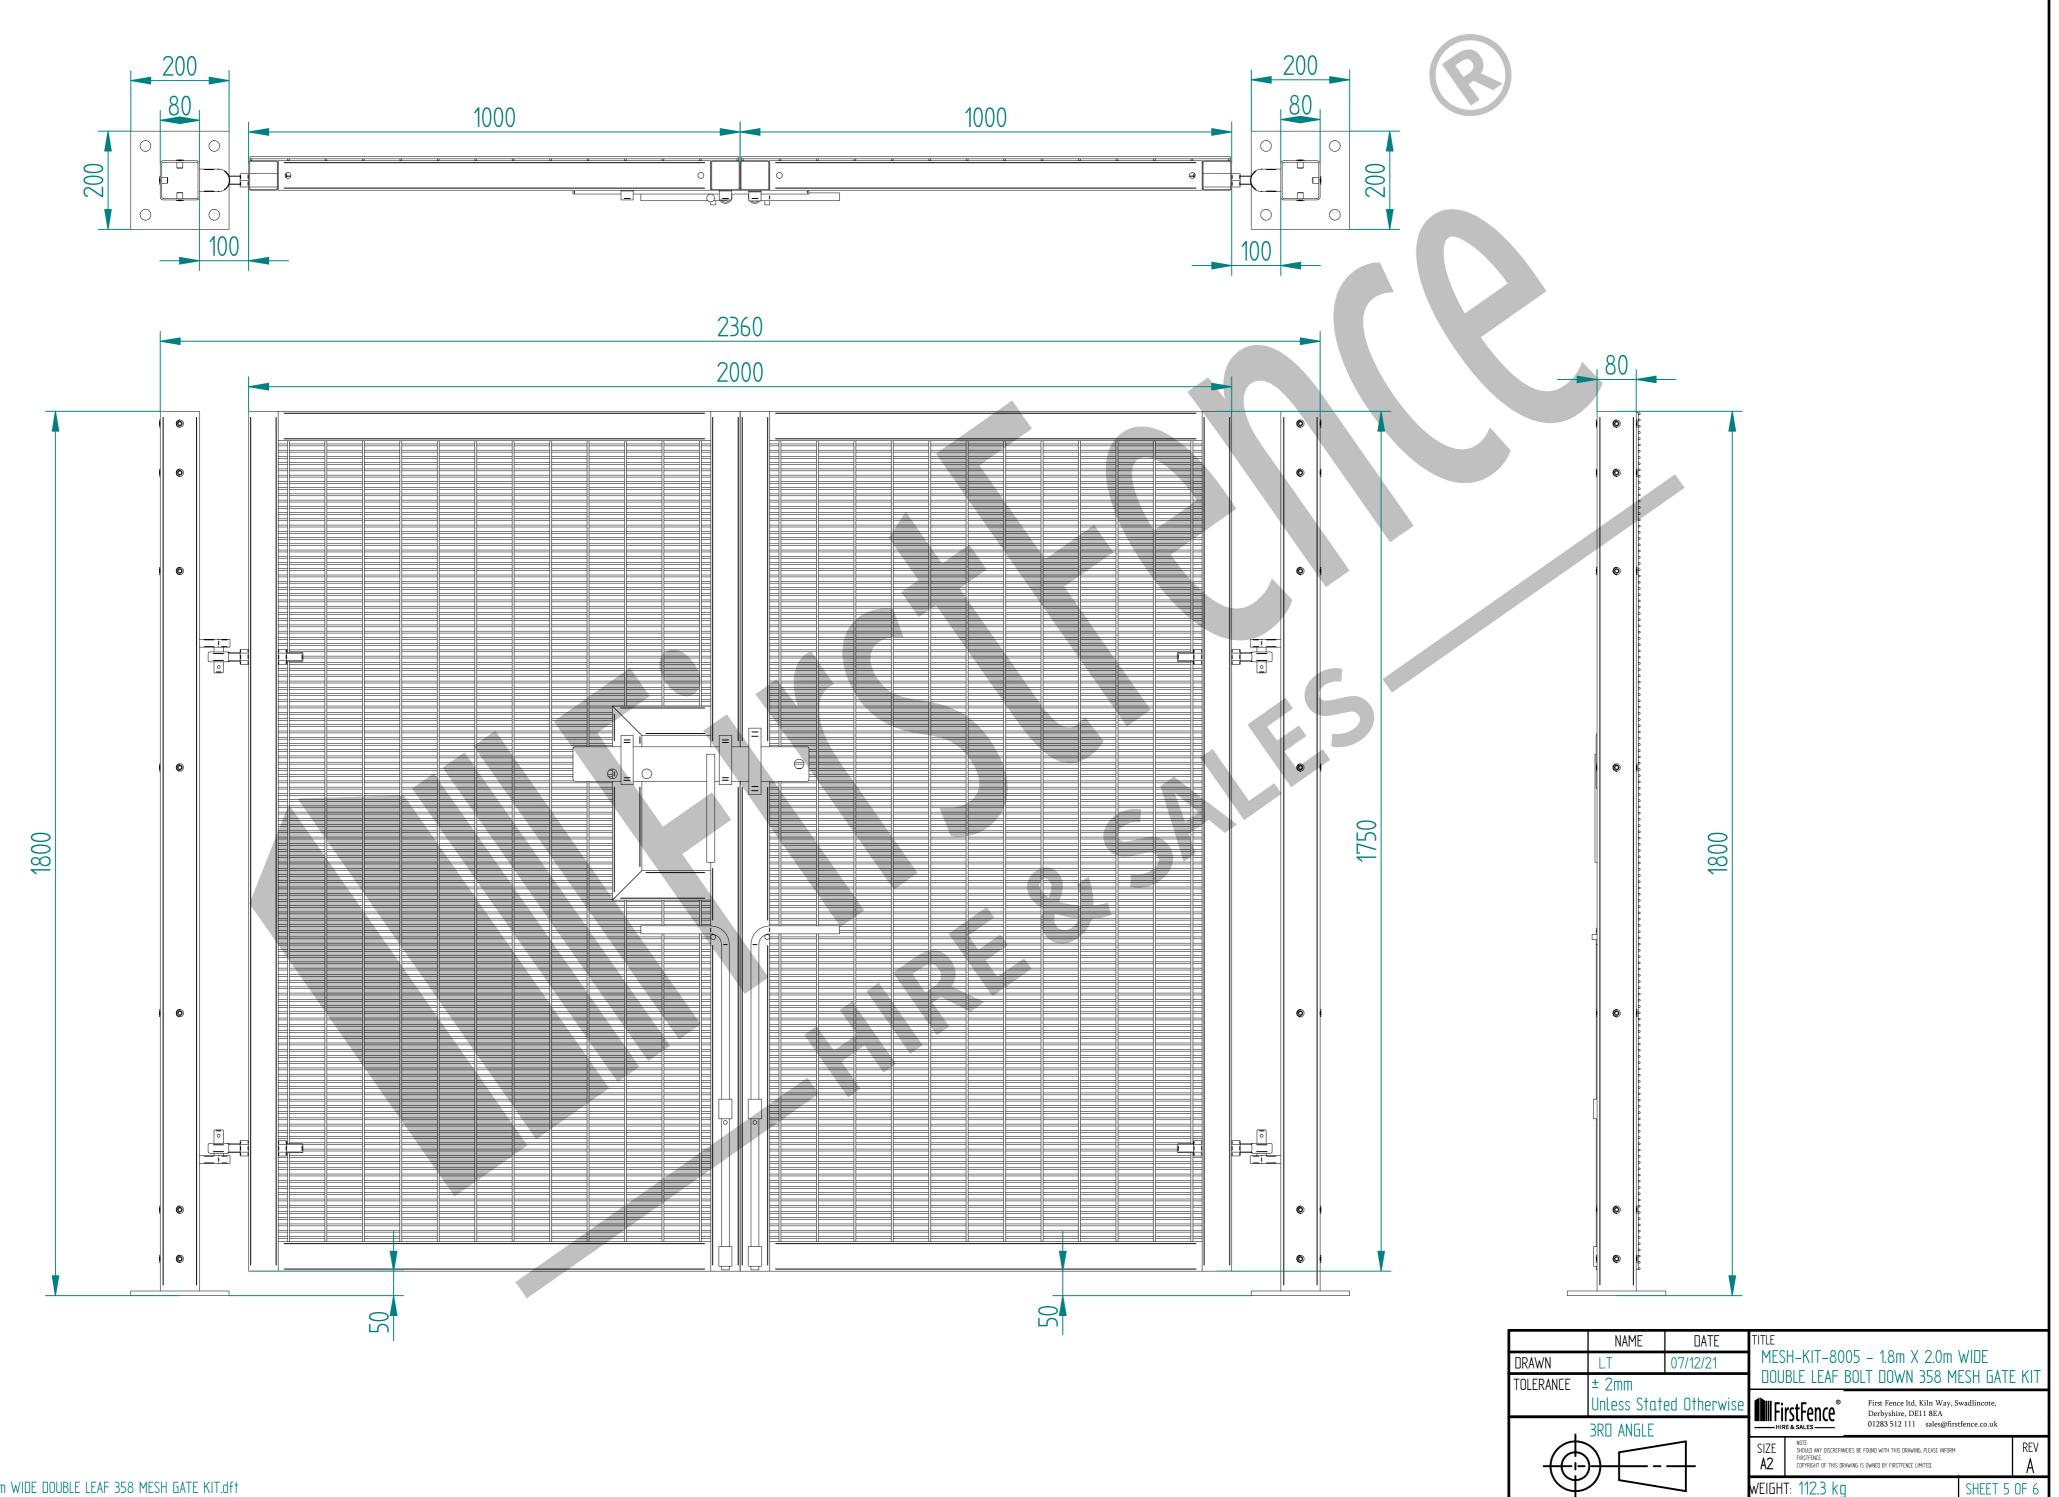

## 1.8m X 2.0m WIDE DOUBLE LEAF BOLT DOWN 358 MESH GATE KIT

RIGHT HAND HUNG (From Outside Looking In)

|                         | _                                                                               |           |                                                   |                                                                                    |                                                         |          |              |  |  |
|-------------------------|---------------------------------------------------------------------------------|-----------|---------------------------------------------------|------------------------------------------------------------------------------------|---------------------------------------------------------|----------|--------------|--|--|
| ltem                    | Component Name Quanti                                                           |           |                                                   |                                                                                    |                                                         |          |              |  |  |
| А                       | MESH-SLI-3602 – 358 MESH GATE SLIDER 1.8m X 1.0m WIDE 1                         |           |                                                   |                                                                                    |                                                         |          |              |  |  |
| В                       | MESH-CAT-3602 – 358 MESH GATE CATCH 1.8m X 1.0m WIDE                            |           |                                                   |                                                                                    |                                                         |          |              |  |  |
| C                       | MESH-HIN-1812 – 1.8m HIGH BOLT DOWN MESH HINGE GATE 2<br>POST 80X80 BOX SECTION |           |                                                   |                                                                                    |                                                         |          |              |  |  |
| D                       | AEES-GEN-0001 – ADJUSTABLE GATE EYE BZP 130–150mm EW 4<br>20                    |           |                                                   |                                                                                    |                                                         |          |              |  |  |
| E                       | AEES-GEN-0101 – UNIVERSAL GATE DROP BOLT 2                                      |           |                                                   |                                                                                    |                                                         |          |              |  |  |
| F                       | AEES-RIB-0003 – 60x60 BLAEK RIBBED INSERTS 4                                    |           |                                                   |                                                                                    |                                                         |          |              |  |  |
| G                       | AEES-RIB-0005 – 80x80 BLAEK RIBBED INSERTS 2                                    |           |                                                   |                                                                                    |                                                         |          |              |  |  |
|                         |                                                                                 | NAME      | DATE                                              | TITLE                                                                              |                                                         |          |              |  |  |
| DRAWN                   |                                                                                 | L.T       | 07/12/21                                          | MESH-KIT-8005 - 1.8m X 2.0m WIDE                                                   |                                                         |          |              |  |  |
| TOLERANCE ± 2mm         |                                                                                 | ± 2mm     |                                                   | DOUBLE LEAF BOLT DOWN 358 ME                                                       |                                                         |          | SH GATE KIT  |  |  |
| Unless Stated Otherwise |                                                                                 |           |                                                   |                                                                                    | First Fence ltd, Kiln Way, Swad<br>Derbyshire, DE11 8EA |          |              |  |  |
| 3RD ANGLE               |                                                                                 |           | HIRE & SALES 01283 512 111 sales@firstfence.co.uk |                                                                                    |                                                         |          |              |  |  |
|                         |                                                                                 | $\square$ | size<br><b>A2</b>                                 | NUTE:<br>SHOULD ANY DISCREPANCIES BE<br>FIRSTFENCE.<br>COPYRIGHT OF THIS DRAWING I |                                                         | rev<br>A |              |  |  |
|                         |                                                                                 |           | wEIGHT: 112.3 kg                                  |                                                                                    |                                                         | SHEET 4  | SHEET 4 OF 6 |  |  |