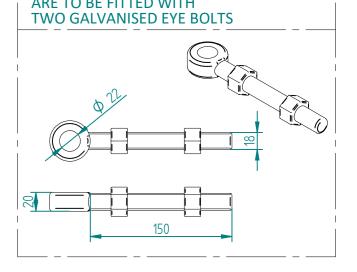

## 1.8m X 2.0m WIDE DOUBLE LEAF DIG IN 358 MESH GATE KIT

| Item Component Name Quantity   A MESH-SLI-3602 - 358 MESH GATE SLIDER 1.8m X 1.0m WIDE 1   B MESH-CAT-3602 - 358 MESH GATE CATCH 1.8m X 1.0m WIDE 1   C MESH-HIN-1802 - 1.8m HIGH DIG IN MESH HINGE GATE POST<br>80X80 B0X SECTION 2   D ACCS-GEN-0001 - ADJUSTABLE GATE EYE BZP 130-150mm CW<br>20 4   E ACCS-GEN-0101 - UNIVERSAL GATE DROP BOLT 2   F ACCS-RIB-0003 - 60x60 BLACK RIBBED INSERTS 4   G ACCS-RIB-0005 - 80x80 BLACK RIBBED INSERTS 2   NAME DATE TITLE<br>MESH-KIT-8004 - 1.8m X 2.0m WIDE<br>DOUBLE LEAF DIG IN 358 MESH GATE KIT   TOLERANCE ± 2mm<br>Unless Stated Otherwise First Fence Ind, Kiln Way, Swadlincote,<br>DOWS 17 Lin salegi@firstfence.ou.uk   SIZE MC MC First Fence Ind, Kiln Way, Swadlincote,<br>DOWS 17 Lin salegi@firstfence.ou.uk |      |                                                       |          |  |
|------------------------------------------------------------------------------------------------------------------------------------------------------------------------------------------------------------------------------------------------------------------------------------------------------------------------------------------------------------------------------------------------------------------------------------------------------------------------------------------------------------------------------------------------------------------------------------------------------------------------------------------------------------------------------------------------------------------------------------------------------------------------------|------|-------------------------------------------------------|----------|--|
| B MESH-CAT-3602 - 358 MESH GATE CATCH 1.8m X 1.0m WIDE 1   C MESH-HIN-1802 - 1.8m HIGH DIG IN MESH HINGE GATE POST<br>80X80 B0X SECTION 2   D ACCS-GEN-0001 - ADJUSTABLE GATE EYE BZP 130-150mm CW<br>20 4   E ACCS-GEN-0101 - UNIVERSAL GATE DROP BOLT 2   F ACCS-RIB-0003 - 60x60 BLACK RIBBED INSERTS 4   G ACCS-RIB-0005 - 80x80 BLACK RIBBED INSERTS 2   NAME DATE TITLE   DRAWN LT 07/12/21   TOLERANCE ± 2mm<br>Unless Stated Otherwise First Fence Id. Kill Way. Swadilmcore.<br>Derbyshire, DE11 BEA<br>U283 512 111 First Fence Id. Kill Way. Swadilmcore.<br>Derbyshire, DE11 BEA<br>U283 512 111 Stategefirstfence.co.uk                                                                                                                                         | ltem | Component Name                                        | Quantity |  |
| C MESH-HIN-1802 - 1.8m HIGH DIG IN MESH HINGE GATE POST<br>80X80 BOX SECTION 2   D ACCS-GEN-0001 - ADJUSTABLE GATE EYE BZP 130-150mm CW<br>20 4   E ACCS-GEN-0101 - UNIVERSAL GATE DROP BOLT 2   F ACCS-RIB-0003 - 60x60 BLACK RIBBED INSERTS 4   G ACCS-RIB-0005 - 80x80 BLACK RIBBED INSERTS 2   Image: Drawn LT 07/12/21   TOLERANCE ± 2mm<br>Unless Stated Otherwise TITLE   ARD ANGLE SRD ANGLE AUTE DISTREE First Fence Id, Kiln Way, Swadincote, Derbyshire, DE11 8EA<br>01283 512 111                                                                                                                                                                                                                                                                                | А    | MESH-SLI-3602 – 358 MESH GATE SLIDER 1.8m X 1.0m WIDE | 1        |  |
| BOX80 BOX SECTION ACCS-GEN-0001 - ADJUSTABLE GATE EYE BZP 130-150mm CW 4   D ACCS-GEN-0101 - UNIVERSAL GATE DROP BOLT 2   F ACCS-RIB-0003 - 60x60 BLACK RIBBED INSERTS 4   G ACCS-RIB-0005 - 80x80 BLACK RIBBED INSERTS 2   NAME DATE TITLE   DRAWN LT 07/12/21 TITLE   TOLERANCE ± 2mm OT/12/21 First Fence Id, Kin Way, Swadilincore, Dorbyshire, DE11 BEA   SRD ANGLE SRD ANGLE VICE First Fence Id, Kin Way, Swadilincore, Dorbyshire, DE11 BEA   VICE SRD ANGLE VICE First Fence Id, Kin Way, Swadilincore, Dorbyshire, DE11 BEA   VICE SRD ANGLE VICE First Fence Id, Kin Way, Swadilincore, Dorbyshire, DE11 BEA                                                                                                                                                      | В    | MESH-CAT-3602 – 358 MESH GATE CATCH 1.8m X 1.0m WIDE  | 1        |  |
| 20   E ACCS-GEN-0101 - UNIVERSAL GATE DROP BOLT 2   F ACCS-RIB-0003 - 60x60 BLACK RIBBED INSERTS 4   G ACCS-RIB-0005 - 80x80 BLACK RIBBED INSERTS 2   NAME DATE TITLE   DRAWN LT 07/12/21   TOLERANCE ± 2mm Unless Stated Otherwise   SRD ANGLE STATE Otherwise   SRD ANGLE MIE   VIE WIE   SRD ANGLE MIE   VIE WIE   SIZE MIE   MIE MIE                                                                                                                                                                                                                                                           | C    |                                                       | 2        |  |
| F AEES-RIB-0003 - 60x60 BLAEK RIBBED INSERTS 4   G AEES-RIB-0005 - 80x80 BLAEK RIBBED INSERTS 2   NAME DATE TITLE   DRAWN L.T 07/12/21   TOLERANCE ± 2mm   Unless Stated Otherwise First Fence Ind, Kiln Way, Swadlincote, Derbyshire, DEI1 8EA   ORAWN STE ANGLE                                                                                                                                                                                                                                                                                                                                                                                                                                                                                                            | D    |                                                       | 4        |  |
| G AEES-RIB-0005 - 80x80 BLAEK RIBBED INSERTS 2   NAME DATE TITLE MESH-KIT-8004 - 1.8m X 2.0m WIDE   DRAWN L.T 07/12/21 MESH-KIT-8004 - 1.8m X 2.0m WIDE   TOLERANCE ± 2mm OT/12/21 TITLE   SRD ANGLE #IRE & SALES First Fence Itd, Kiln Way, Swadlincote, Derbyshire, DE11 8EA O1283 512 111 Sales@firstfence.co.uk   SIZE MTE SIZE MTE MTE REV                                                                                                                                                                                                                                                                                                                                                                                                                              | E    | AEES-GEN-0101 – UNIVERSAL GATE DROP BOLT              | 2        |  |
| NAME DATE TITLE   DRAWN L.T 07/12/21   TOLERANCE ± 2mm   Unless Stated Otherwise First Fence   3RD ANGLE First Fence   SIZE NTE                                                                                                                                                                                                                                                                                                                                                | F    | AEES-RIB-0003 – 60x60 BLAEK RIBBED INSERTS            | 4        |  |
| DRAWN L.T 07/12/21 MESH-KIT-8004 - 1.8m X 2.0m WIDE<br>DOUBLE LEAF DIG IN 358 MESH GATE KIT   TOLERANCE ± 2mm<br>Unless Stated Otherwise First Fence Itd, Kiln Way, Swadlincote,<br>Derbyshire, DE11 8EA<br>01283 512 111 sales@firstfence.co.uk   3RD ANGLE SIZE NTE<br>SIZE NTE<br>SIZE First Fence Itd, Kiln Way, Swadlincote,<br>Derbyshire, DE11 8EA<br>01283 512 111 sales@firstfence.co.uk                                                                                                                                                                                                                                                                                                                                                                            | G    | AEES-RIB-0005 - 80x80 BLAEK RIBBED INSERTS            | 2        |  |
| AZ COPYRIGHT OF THIS DRAWING IS OWNED BY FIRSTFORCE LIMITED. A<br>WEIGHT: 116.6 kg SHEET 1 OF 6                                                                                                                                                                                                                                                                                                                                                                                                                                                                                                                                                                                                                                                                              |      |                                                       |          |  |

## 1.8m X 2.0m WIDE DOUBLE LEAF BOLT DOWN 358 MESH GATE KIT

RIGHT HAND HUNG (From Outside Looking In)

|                         | _                                                                               |           |                                                   |                                                                                    |                                                         |          |              |  |  |
|-------------------------|---------------------------------------------------------------------------------|-----------|---------------------------------------------------|------------------------------------------------------------------------------------|---------------------------------------------------------|----------|--------------|--|--|
| ltem                    | Component Name Quanti                                                           |           |                                                   |                                                                                    |                                                         |          |              |  |  |
| А                       | MESH-SLI-3602 – 358 MESH GATE SLIDER 1.8m X 1.0m WIDE 1                         |           |                                                   |                                                                                    |                                                         |          |              |  |  |
| В                       | MESH-CAT-3602 – 358 MESH GATE CATCH 1.8m X 1.0m WIDE                            |           |                                                   |                                                                                    |                                                         |          |              |  |  |
| C                       | MESH-HIN-1812 – 1.8m HIGH BOLT DOWN MESH HINGE GATE 2<br>POST 80X80 BOX SECTION |           |                                                   |                                                                                    |                                                         |          |              |  |  |
| D                       | AEES-GEN-0001 – ADJUSTABLE GATE EYE BZP 130–150mm EW 4<br>20                    |           |                                                   |                                                                                    |                                                         |          |              |  |  |
| E                       | AEES-GEN-0101 – UNIVERSAL GATE DROP BOLT 2                                      |           |                                                   |                                                                                    |                                                         |          |              |  |  |
| F                       | AEES-RIB-0003 – 60x60 BLAEK RIBBED INSERTS 4                                    |           |                                                   |                                                                                    |                                                         |          |              |  |  |
| G                       | AEES-RIB-0005 – 80x80 BLAEK RIBBED INSERTS 2                                    |           |                                                   |                                                                                    |                                                         |          |              |  |  |
|                         |                                                                                 | NAME      | DATE                                              | TITLE                                                                              |                                                         |          |              |  |  |
| DRAWN                   |                                                                                 | L.T       | 07/12/21                                          | MESH-KIT-8005 - 1.8m X 2.0m WIDE                                                   |                                                         |          |              |  |  |
| TOLERANCE ± 2mm         |                                                                                 | ± 2mm     |                                                   | DOUBLE LEAF BOLT DOWN 358 ME                                                       |                                                         |          | SH GATE KIT  |  |  |
| Unless Stated Otherwise |                                                                                 |           |                                                   |                                                                                    | First Fence ltd, Kiln Way, Swad<br>Derbyshire, DE11 8EA |          |              |  |  |
| 3RD ANGLE               |                                                                                 |           | HIRE & SALES 01283 512 111 sales@firstfence.co.uk |                                                                                    |                                                         |          |              |  |  |
|                         |                                                                                 | $\square$ | size<br><b>A2</b>                                 | NUTE:<br>SHOULD ANY DISCREPANCIES BE<br>FIRSTFENCE.<br>COPYRIGHT OF THIS DRAWING I |                                                         | rev<br>A |              |  |  |
|                         |                                                                                 |           | wEIGHT: 112.3 kg                                  |                                                                                    |                                                         | SHEET 4  | SHEET 4 OF 6 |  |  |