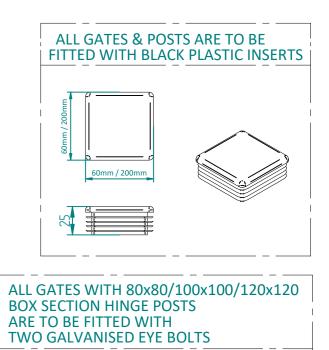

## 1.8m X 2.0m WIDE DOUBLE LEAF DIG IN 358 MESH GATE KIT

| Item Component Name Quantity   A MESH-SLI-3602 - 358 MESH GATE SLIDER 1.8m X 1.0m WIDE 1   B MESH-CAT-3602 - 358 MESH GATE CATCH 1.8m X 1.0m WIDE 1   C MESH-HIN-1802 - 1.8m HIGH DIG IN MESH HINGE GATE POST<br>80X80 B0X SECTION 2   D ACCS-GEN-0001 - ADJUSTABLE GATE EYE BZP 130-150mm CW<br>20 4   E ACCS-GEN-0101 - UNIVERSAL GATE DROP BOLT 2   F ACCS-RIB-0003 - 60x60 BLACK RIBBED INSERTS 4   G ACCS-RIB-0005 - 80x80 BLACK RIBBED INSERTS 2   NAME DATE TITLE<br>MESH-KIT-8004 - 1.8m X 2.0m WIDE<br>DOUBLE LEAF DIG IN 358 MESH GATE KIT   TOLERANCE ± 2mm<br>Unless Stated Otherwise First Fence Ind, Kiln Way, Swadlincote,<br>DOWS 17 Lin salegi@firstfence.ou.uk   SIZE MC MC First Fence Ind, Kiln Way, Swadlincote,<br>DOWS 17 Lin salegi@firstfence.ou.uk |      |                                                       |          |  |
|------------------------------------------------------------------------------------------------------------------------------------------------------------------------------------------------------------------------------------------------------------------------------------------------------------------------------------------------------------------------------------------------------------------------------------------------------------------------------------------------------------------------------------------------------------------------------------------------------------------------------------------------------------------------------------------------------------------------------------------------------------------------------|------|-------------------------------------------------------|----------|--|
| B MESH-CAT-3602 - 358 MESH GATE CATCH 1.8m X 1.0m WIDE 1   C MESH-HIN-1802 - 1.8m HIGH DIG IN MESH HINGE GATE POST<br>80X80 B0X SECTION 2   D ACCS-GEN-0001 - ADJUSTABLE GATE EYE BZP 130-150mm CW<br>20 4   E ACCS-GEN-0101 - UNIVERSAL GATE DROP BOLT 2   F ACCS-RIB-0003 - 60x60 BLACK RIBBED INSERTS 4   G ACCS-RIB-0005 - 80x80 BLACK RIBBED INSERTS 2   NAME DATE TITLE   DRAWN LT 07/12/21   TOLERANCE ± 2mm<br>Unless Stated Otherwise First Fence Id. Kill Way. Swadilmcore.<br>Derbyshire, DE11 BEA<br>U283 512 111 First Fence Id. Kill Way. Swadilmcore.<br>Derbyshire, DE11 BEA<br>U283 512 111 Stategefirstfence.co.uk                                                                                                                                         | ltem | Component Name                                        | Quantity |  |
| C MESH-HIN-1802 - 1.8m HIGH DIG IN MESH HINGE GATE POST<br>80X80 BOX SECTION 2   D ACCS-GEN-0001 - ADJUSTABLE GATE EYE BZP 130-150mm CW<br>20 4   E ACCS-GEN-0101 - UNIVERSAL GATE DROP BOLT 2   F ACCS-RIB-0003 - 60x60 BLACK RIBBED INSERTS 4   G ACCS-RIB-0005 - 80x80 BLACK RIBBED INSERTS 2   Image: Drawn LT 07/12/21   TOLERANCE ± 2mm<br>Unless Stated Otherwise TITLE   ARD ANGLE SRD ANGLE AUTE DISTREE First Fence Id, Kiln Way, Swadincote, Derbyshire, DE11 8EA<br>01283 512 111                                                                                                                                                                                                                                                                                | А    | MESH-SLI-3602 – 358 MESH GATE SLIDER 1.8m X 1.0m WIDE | 1        |  |
| BOX80 BOX SECTION ACCS-GEN-0001 - ADJUSTABLE GATE EYE BZP 130-150mm CW 4   D ACCS-GEN-0101 - UNIVERSAL GATE DROP BOLT 2   F ACCS-RIB-0003 - 60x60 BLACK RIBBED INSERTS 4   G ACCS-RIB-0005 - 80x80 BLACK RIBBED INSERTS 2   NAME DATE TITLE   DRAWN LT 07/12/21 TITLE   TOLERANCE ± 2mm OT/12/21 First Fence Id, Kin Way, Swadilincore, Dorbyshire, DE11 BEA   SRD ANGLE SRD ANGLE VICE First Fence Id, Kin Way, Swadilincore, Dorbyshire, DE11 BEA   VICE SRD ANGLE VICE First Fence Id, Kin Way, Swadilincore, Dorbyshire, DE11 BEA   VICE SRD ANGLE VICE First Fence Id, Kin Way, Swadilincore, Dorbyshire, DE11 BEA                                                                                                                                                      | В    | MESH-CAT-3602 – 358 MESH GATE CATCH 1.8m X 1.0m WIDE  | 1        |  |
| 20   E ACCS-GEN-0101 - UNIVERSAL GATE DROP BOLT 2   F ACCS-RIB-0003 - 60x60 BLACK RIBBED INSERTS 4   G ACCS-RIB-0005 - 80x80 BLACK RIBBED INSERTS 2   NAME DATE TITLE   DRAWN LT 07/12/21   TOLERANCE ± 2mm Unless Stated Otherwise   SRD ANGLE STATE Otherwise   SRD ANGLE MIE   VIE WIE   SRD ANGLE MIE   VIE WIE   SIZE MIE   MIE MIE                                                                                                                                                                                                                                                           | C    |                                                       | 2        |  |
| F AEES-RIB-0003 - 60x60 BLAEK RIBBED INSERTS 4   G AEES-RIB-0005 - 80x80 BLAEK RIBBED INSERTS 2   NAME DATE TITLE   DRAWN L.T 07/12/21   TOLERANCE ± 2mm   Unless Stated Otherwise First Fence Ind, Kiln Way, Swadlincote, Derbyshire, DEI1 8EA   ORAWN STE ANGLE                                                                                                                                                                                                                                                                                                                                                                                                                                                                                                            | D    |                                                       | 4        |  |
| G AEES-RIB-0005 - 80x80 BLAEK RIBBED INSERTS 2   NAME DATE TITLE MESH-KIT-8004 - 1.8m X 2.0m WIDE   DRAWN L.T 07/12/21 MESH-KIT-8004 - 1.8m X 2.0m WIDE   TOLERANCE ± 2mm OT/12/21 TITLE   SRD ANGLE #IRE & SALES First Fence Itd, Kiln Way, Swadlincote, Derbyshire, DE11 8EA O1283 512 111 Sales@firstfence.co.uk   SIZE MTE SIZE MTE MTE REV                                                                                                                                                                                                                                                                                                                                                                                                                              | E    | AEES-GEN-0101 – UNIVERSAL GATE DROP BOLT              | 2        |  |
| NAME DATE TITLE   DRAWN L.T 07/12/21   TOLERANCE ± 2mm   Unless Stated Otherwise First Fence   3RD ANGLE First Fence   SIZE NTE                                                                                                                                                                                                                                                                                                                                                | F    | AEES-RIB-0003 – 60x60 BLAEK RIBBED INSERTS            | 4        |  |
| DRAWN L.T 07/12/21 MESH-KIT-8004 - 1.8m X 2.0m WIDE<br>DOUBLE LEAF DIG IN 358 MESH GATE KIT   TOLERANCE ± 2mm<br>Unless Stated Otherwise First Fence Itd, Kiln Way, Swadlincote,<br>Derbyshire, DE11 8EA<br>01283 512 111 sales@firstfence.co.uk   3RD ANGLE SIZE NTE<br>SIZE NTE<br>SIZE First Fence Itd, Kiln Way, Swadlincote,<br>Derbyshire, DE11 8EA<br>01283 512 111 sales@firstfence.co.uk                                                                                                                                                                                                                                                                                                                                                                            | G    | AEES-RIB-0005 - 80x80 BLAEK RIBBED INSERTS            | 2        |  |
| AZ COPYRIGHT OF THIS DRAWING IS OWNED BY FIRSTFORCE LIMITED. A<br>WEIGHT: 116.6 kg SHEET 1 OF 6                                                                                                                                                                                                                                                                                                                                                                                                                                                                                                                                                                                                                                                                              |      |                                                       |          |  |

## 1.8m X 2.0m WIDE DOUBLE LEAF BOLT DOWN 358 MESH GATE KIT

RIGHT HAND HUNG (From Outside Looking In)

|                         | _                                                                               |           |                                                   |                                                                                    |                                                         |          |              |  |  |
|-------------------------|---------------------------------------------------------------------------------|-----------|---------------------------------------------------|------------------------------------------------------------------------------------|---------------------------------------------------------|----------|--------------|--|--|
| ltem                    | Component Name Quanti                                                           |           |                                                   |                                                                                    |                                                         |          |              |  |  |
| А                       | MESH-SLI-3602 – 358 MESH GATE SLIDER 1.8m X 1.0m WIDE 1                         |           |                                                   |                                                                                    |                                                         |          |              |  |  |
| В                       | MESH-CAT-3602 – 358 MESH GATE CATCH 1.8m X 1.0m WIDE                            |           |                                                   |                                                                                    |                                                         |          |              |  |  |
| C                       | MESH-HIN-1812 – 1.8m HIGH BOLT DOWN MESH HINGE GATE 2<br>POST 80X80 BOX SECTION |           |                                                   |                                                                                    |                                                         |          |              |  |  |
| D                       | AEES-GEN-0001 – ADJUSTABLE GATE EYE BZP 130–150mm EW 4<br>20                    |           |                                                   |                                                                                    |                                                         |          |              |  |  |
| E                       | AEES-GEN-0101 – UNIVERSAL GATE DROP BOLT 2                                      |           |                                                   |                                                                                    |                                                         |          |              |  |  |
| F                       | AEES-RIB-0003 – 60x60 BLAEK RIBBED INSERTS 4                                    |           |                                                   |                                                                                    |                                                         |          |              |  |  |
| G                       | AEES-RIB-0005 – 80x80 BLAEK RIBBED INSERTS 2                                    |           |                                                   |                                                                                    |                                                         |          |              |  |  |
|                         |                                                                                 | NAME      | DATE                                              | TITLE                                                                              |                                                         |          |              |  |  |
| DRAWN                   |                                                                                 | L.T       | 07/12/21                                          | MESH-KIT-8005 - 1.8m X 2.0m WIDE                                                   |                                                         |          |              |  |  |
| TOLERANCE ± 2mm         |                                                                                 | ± 2mm     |                                                   | DOUBLE LEAF BOLT DOWN 358 ME                                                       |                                                         |          | SH GATE KIT  |  |  |
| Unless Stated Otherwise |                                                                                 |           |                                                   |                                                                                    | First Fence ltd, Kiln Way, Swad<br>Derbyshire, DE11 8EA |          |              |  |  |
| 3RD ANGLE               |                                                                                 |           | HIRE & SALES 01283 512 111 sales@firstfence.co.uk |                                                                                    |                                                         |          |              |  |  |
|                         |                                                                                 | $\square$ | size<br><b>A2</b>                                 | NUTE:<br>SHOULD ANY DISCREPANCIES BE<br>FIRSTFENCE.<br>COPYRIGHT OF THIS DRAWING I |                                                         | rev<br>A |              |  |  |
|                         |                                                                                 |           | wEIGHT: 112.3 kg                                  |                                                                                    |                                                         | SHEET 4  | SHEET 4 OF 6 |  |  |