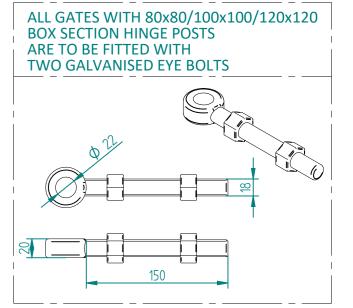

## 1.8m X 2.0m WIDE DOUBLE LEAF DIG IN 358 MESH GATE KIT

| Item Component Name Quantity   A MESH-SLI-3602 - 358 MESH GATE SLIDER 1.8m X 1.0m WIDE 1   B MESH-CAT-3602 - 358 MESH GATE CATCH 1.8m X 1.0m WIDE 1   C MESH-HIN-1802 - 1.8m HIGH DIG IN MESH HINGE GATE POST<br>80X80 B0X SECTION 2   D ACCS-GEN-0001 - ADJUSTABLE GATE EYE BZP 130-150mm CW<br>20 4   E ACCS-GEN-0101 - UNIVERSAL GATE DROP BOLT 2   F ACCS-RIB-0003 - 60x60 BLACK RIBBED INSERTS 4   G ACCS-RIB-0005 - 80x80 BLACK RIBBED INSERTS 2   NAME DATE TITLE<br>MESH-KIT-8004 - 1.8m X 2.0m WIDE<br>DOUBLE LEAF DIG IN 358 MESH GATE KIT   TOLERANCE ± 2mm<br>Unless Stated Otherwise First Fence Ind, Kiln Way, Swadlincote,<br>DOWS 17 Lin salegi@firstfence.ou.uk   SIZE MC MC First Fence Ind, Kiln Way, Swadlincote,<br>DOWS 17 Lin salegi@firstfence.ou.uk |      |                                                       |          |  |
|------------------------------------------------------------------------------------------------------------------------------------------------------------------------------------------------------------------------------------------------------------------------------------------------------------------------------------------------------------------------------------------------------------------------------------------------------------------------------------------------------------------------------------------------------------------------------------------------------------------------------------------------------------------------------------------------------------------------------------------------------------------------------|------|-------------------------------------------------------|----------|--|
| B MESH-CAT-3602 - 358 MESH GATE CATCH 1.8m X 1.0m WIDE 1   C MESH-HIN-1802 - 1.8m HIGH DIG IN MESH HINGE GATE POST<br>80X80 B0X SECTION 2   D ACCS-GEN-0001 - ADJUSTABLE GATE EYE BZP 130-150mm CW<br>20 4   E ACCS-GEN-0101 - UNIVERSAL GATE DROP BOLT 2   F ACCS-RIB-0003 - 60x60 BLACK RIBBED INSERTS 4   G ACCS-RIB-0005 - 80x80 BLACK RIBBED INSERTS 2   NAME DATE TITLE   DRAWN LT 07/12/21   TOLERANCE ± 2mm<br>Unless Stated Otherwise First Fence Id. Kill Way. Swadilmcore.<br>Derbyshire, DE11 BEA<br>U283 512 111 First Fence Id. Kill Way. Swadilmcore.<br>Derbyshire, DE11 BEA<br>U283 512 111 Stategefirstfence.co.uk                                                                                                                                         | ltem | Component Name                                        | Quantity |  |
| C MESH-HIN-1802 - 1.8m HIGH DIG IN MESH HINGE GATE POST<br>80X80 BOX SECTION 2   D ACCS-GEN-0001 - ADJUSTABLE GATE EYE BZP 130-150mm CW<br>20 4   E ACCS-GEN-0101 - UNIVERSAL GATE DROP BOLT 2   F ACCS-RIB-0003 - 60x60 BLACK RIBBED INSERTS 4   G ACCS-RIB-0005 - 80x80 BLACK RIBBED INSERTS 2   Image: Drawn LT 07/12/21   TOLERANCE ± 2mm<br>Unless Stated Otherwise TITLE   ARD ANGLE SRD ANGLE AUTE DISTREE First Fence Id, Kiln Way, Swadincote, Derbyshire, DE11 8EA<br>01283 512 111                                                                                                                                                                                                                                                                                | А    | MESH-SLI-3602 – 358 MESH GATE SLIDER 1.8m X 1.0m WIDE | 1        |  |
| BOX80 BOX SECTION ACCS-GEN-0001 - ADJUSTABLE GATE EYE BZP 130-150mm CW 4   D ACCS-GEN-0101 - UNIVERSAL GATE DROP BOLT 2   F ACCS-RIB-0003 - 60x60 BLACK RIBBED INSERTS 4   G ACCS-RIB-0005 - 80x80 BLACK RIBBED INSERTS 2   NAME DATE TITLE   DRAWN LT 07/12/21 TITLE   TOLERANCE ± 2mm OT/12/21 First Fence Id, Kin Way, Swadilincore, Dorbyshire, DE11 BEA   SRD ANGLE SRD ANGLE VICE First Fence Id, Kin Way, Swadilincore, Dorbyshire, DE11 BEA   VICE SRD ANGLE VICE First Fence Id, Kin Way, Swadilincore, Dorbyshire, DE11 BEA   VICE SRD ANGLE VICE First Fence Id, Kin Way, Swadilincore, Dorbyshire, DE11 BEA                                                                                                                                                      | В    | MESH-CAT-3602 – 358 MESH GATE CATCH 1.8m X 1.0m WIDE  | 1        |  |
| 20   E ACCS-GEN-0101 - UNIVERSAL GATE DROP BOLT 2   F ACCS-RIB-0003 - 60x60 BLACK RIBBED INSERTS 4   G ACCS-RIB-0005 - 80x80 BLACK RIBBED INSERTS 2   NAME DATE TITLE   DRAWN LT 07/12/21   TOLERANCE ± 2mm Unless Stated Otherwise   SRD ANGLE STATE Otherwise   SRD ANGLE MIE   VIE WIE   SRD ANGLE MIE   VIE WIE   SIZE MIE   MIE MIE                                                                                                                                                                                                                                                           | C    |                                                       | 2        |  |
| F AEES-RIB-0003 - 60x60 BLAEK RIBBED INSERTS 4   G AEES-RIB-0005 - 80x80 BLAEK RIBBED INSERTS 2   NAME DATE TITLE   DRAWN L.T 07/12/21   TOLERANCE ± 2mm   Unless Stated Otherwise First Fence Ind, Kiln Way, Swadlincote, Derbyshire, DEI1 8EA   ORAWN STE ANGLE                                                                                                                                                                                                                                                                                                                                                                                                                                                                                                            | D    |                                                       | 4        |  |
| G AEES-RIB-0005 - 80x80 BLAEK RIBBED INSERTS 2   NAME DATE TITLE MESH-KIT-8004 - 1.8m X 2.0m WIDE   DRAWN L.T 07/12/21 MESH-KIT-8004 - 1.8m X 2.0m WIDE   TOLERANCE ± 2mm OT/12/21 TITLE   SRD ANGLE #IRE & SALES First Fence Itd, Kiln Way, Swadlincote, Derbyshire, DE11 8EA O1283 512 111 Sales@firstfence.co.uk   SIZE MTE SIZE MTE MTE REV                                                                                                                                                                                                                                                                                                                                                                                                                              | E    | AEES-GEN-0101 – UNIVERSAL GATE DROP BOLT              | 2        |  |
| NAME DATE TITLE   DRAWN L.T 07/12/21   TOLERANCE ± 2mm   Unless Stated Otherwise First Fence   3RD ANGLE First Fence   SIZE NTE                                                                                                                                                                                                                                                                                                                                                | F    | AEES-RIB-0003 – 60x60 BLAEK RIBBED INSERTS            | 4        |  |
| DRAWN L.T 07/12/21 MESH-KIT-8004 - 1.8m X 2.0m WIDE<br>DOUBLE LEAF DIG IN 358 MESH GATE KIT   TOLERANCE ± 2mm<br>Unless Stated Otherwise First Fence Itd, Kiln Way, Swadlincote,<br>Derbyshire, DE11 8EA<br>01283 512 111 sales@firstfence.co.uk   3RD ANGLE SIZE NTE<br>SIZE NTE<br>SIZE First Fence Itd, Kiln Way, Swadlincote,<br>Derbyshire, DE11 8EA<br>01283 512 111 sales@firstfence.co.uk                                                                                                                                                                                                                                                                                                                                                                            | G    | AEES-RIB-0005 - 80x80 BLAEK RIBBED INSERTS            | 2        |  |
| AZ COPYRIGHT OF THIS DRAWING IS OWNED BY FIRSTFORCE LIMITED. A<br>WEIGHT: 116.6 kg SHEET 1 OF 6                                                                                                                                                                                                                                                                                                                                                                                                                                                                                                                                                                                                                                                                              |      |                                                       |          |  |