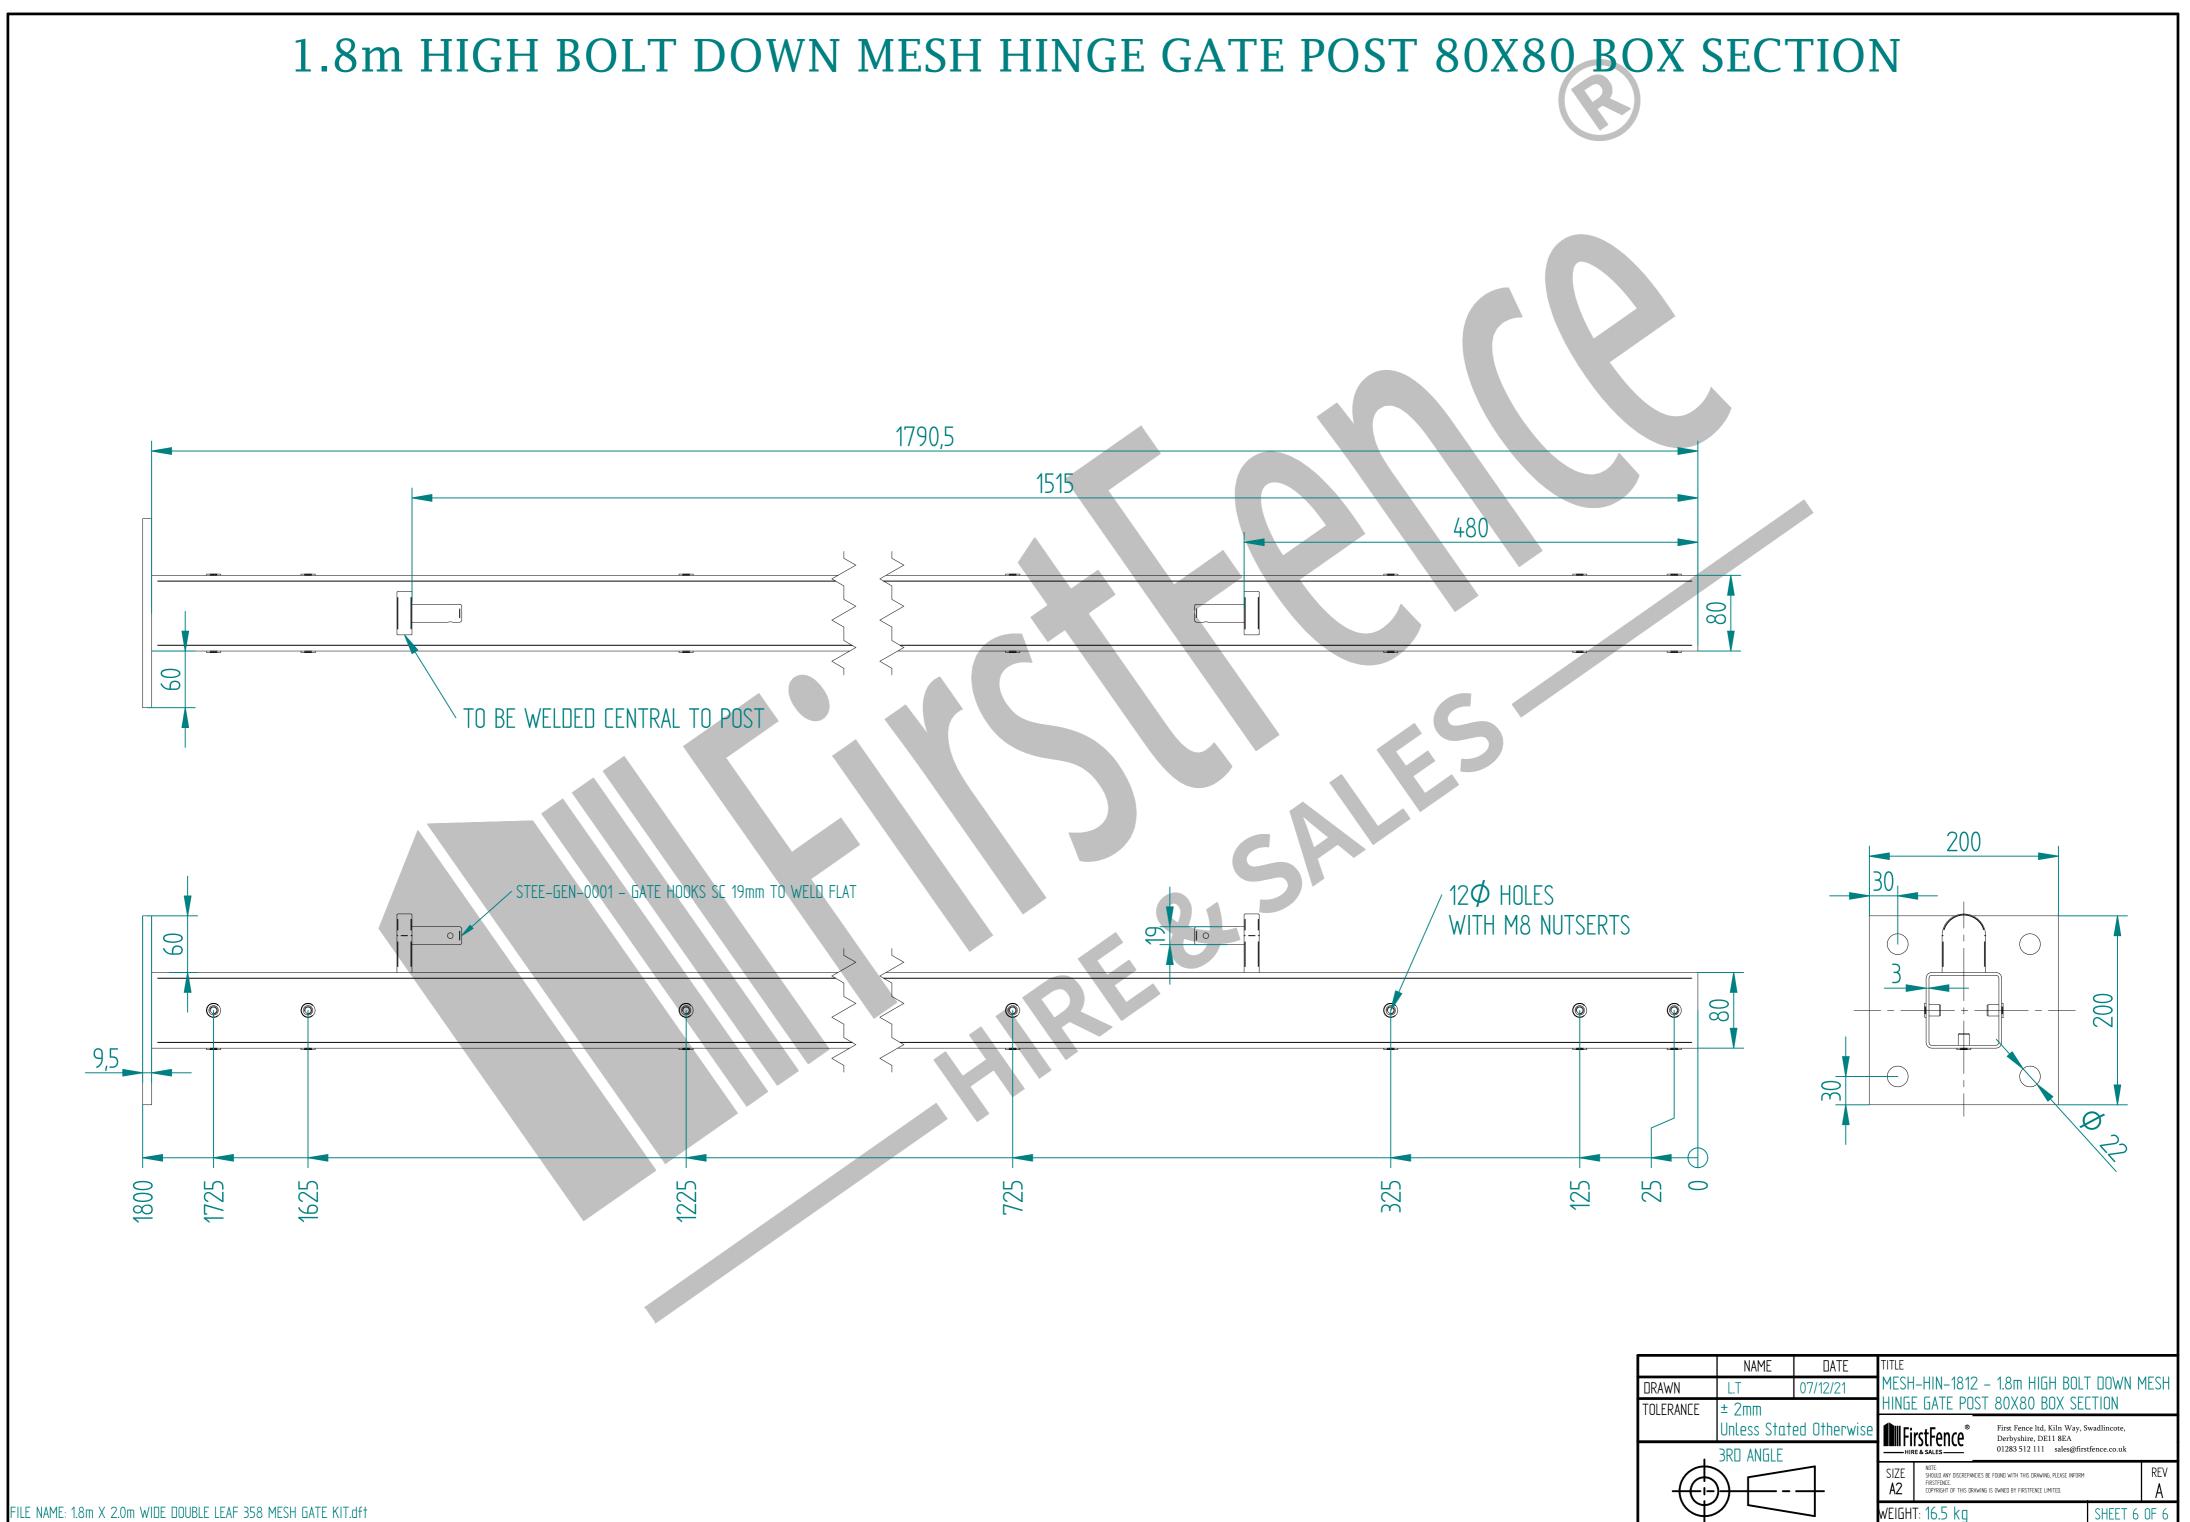

## 1.8m X 2.0m WIDE DOUBLE LEAF BOLT DOWN 358 MESH GATE KIT

RIGHT HAND HUNG (From Outside Looking In)

|                         | _                                                                               |           |                                                   |                                                                                    |                                                         |          |              |  |  |
|-------------------------|---------------------------------------------------------------------------------|-----------|---------------------------------------------------|------------------------------------------------------------------------------------|---------------------------------------------------------|----------|--------------|--|--|
| ltem                    | Component Name Quanti                                                           |           |                                                   |                                                                                    |                                                         |          |              |  |  |
| А                       | MESH-SLI-3602 – 358 MESH GATE SLIDER 1.8m X 1.0m WIDE 1                         |           |                                                   |                                                                                    |                                                         |          |              |  |  |
| В                       | MESH-CAT-3602 – 358 MESH GATE CATCH 1.8m X 1.0m WIDE                            |           |                                                   |                                                                                    |                                                         |          |              |  |  |
| C                       | MESH-HIN-1812 – 1.8m HIGH BOLT DOWN MESH HINGE GATE 2<br>POST 80X80 BOX SECTION |           |                                                   |                                                                                    |                                                         |          |              |  |  |
| D                       | AEES-GEN-0001 – ADJUSTABLE GATE EYE BZP 130–150mm EW 4<br>20                    |           |                                                   |                                                                                    |                                                         |          |              |  |  |
| E                       | AEES-GEN-0101 – UNIVERSAL GATE DROP BOLT 2                                      |           |                                                   |                                                                                    |                                                         |          |              |  |  |
| F                       | AEES-RIB-0003 – 60x60 BLAEK RIBBED INSERTS 4                                    |           |                                                   |                                                                                    |                                                         |          |              |  |  |
| G                       | AEES-RIB-0005 – 80x80 BLAEK RIBBED INSERTS 2                                    |           |                                                   |                                                                                    |                                                         |          |              |  |  |
|                         |                                                                                 | NAME      | DATE                                              | TITLE                                                                              |                                                         |          |              |  |  |
| DRAWN                   |                                                                                 | L.T       | 07/12/21                                          | MESH-KIT-8005 - 1.8m X 2.0m WIDE                                                   |                                                         |          |              |  |  |
| TOLERANCE ± 2mm         |                                                                                 | ± 2mm     |                                                   | DOUBLE LEAF BOLT DOWN 358 ME                                                       |                                                         |          | SH GATE KIT  |  |  |
| Unless Stated Otherwise |                                                                                 |           |                                                   |                                                                                    | First Fence ltd, Kiln Way, Swad<br>Derbyshire, DE11 8EA |          |              |  |  |
| 3RD ANGLE               |                                                                                 |           | HIRE & SALES 01283 512 111 sales@firstfence.co.uk |                                                                                    |                                                         |          |              |  |  |
|                         |                                                                                 | $\square$ | size<br><b>A2</b>                                 | NUTE:<br>SHOULD ANY DISCREPANCIES BE<br>FIRSTFENCE.<br>COPYRIGHT OF THIS DRAWING I |                                                         | rev<br>A |              |  |  |
|                         |                                                                                 |           | wEIGHT: 112.3 kg                                  |                                                                                    |                                                         | SHEET 4  | SHEET 4 OF 6 |  |  |