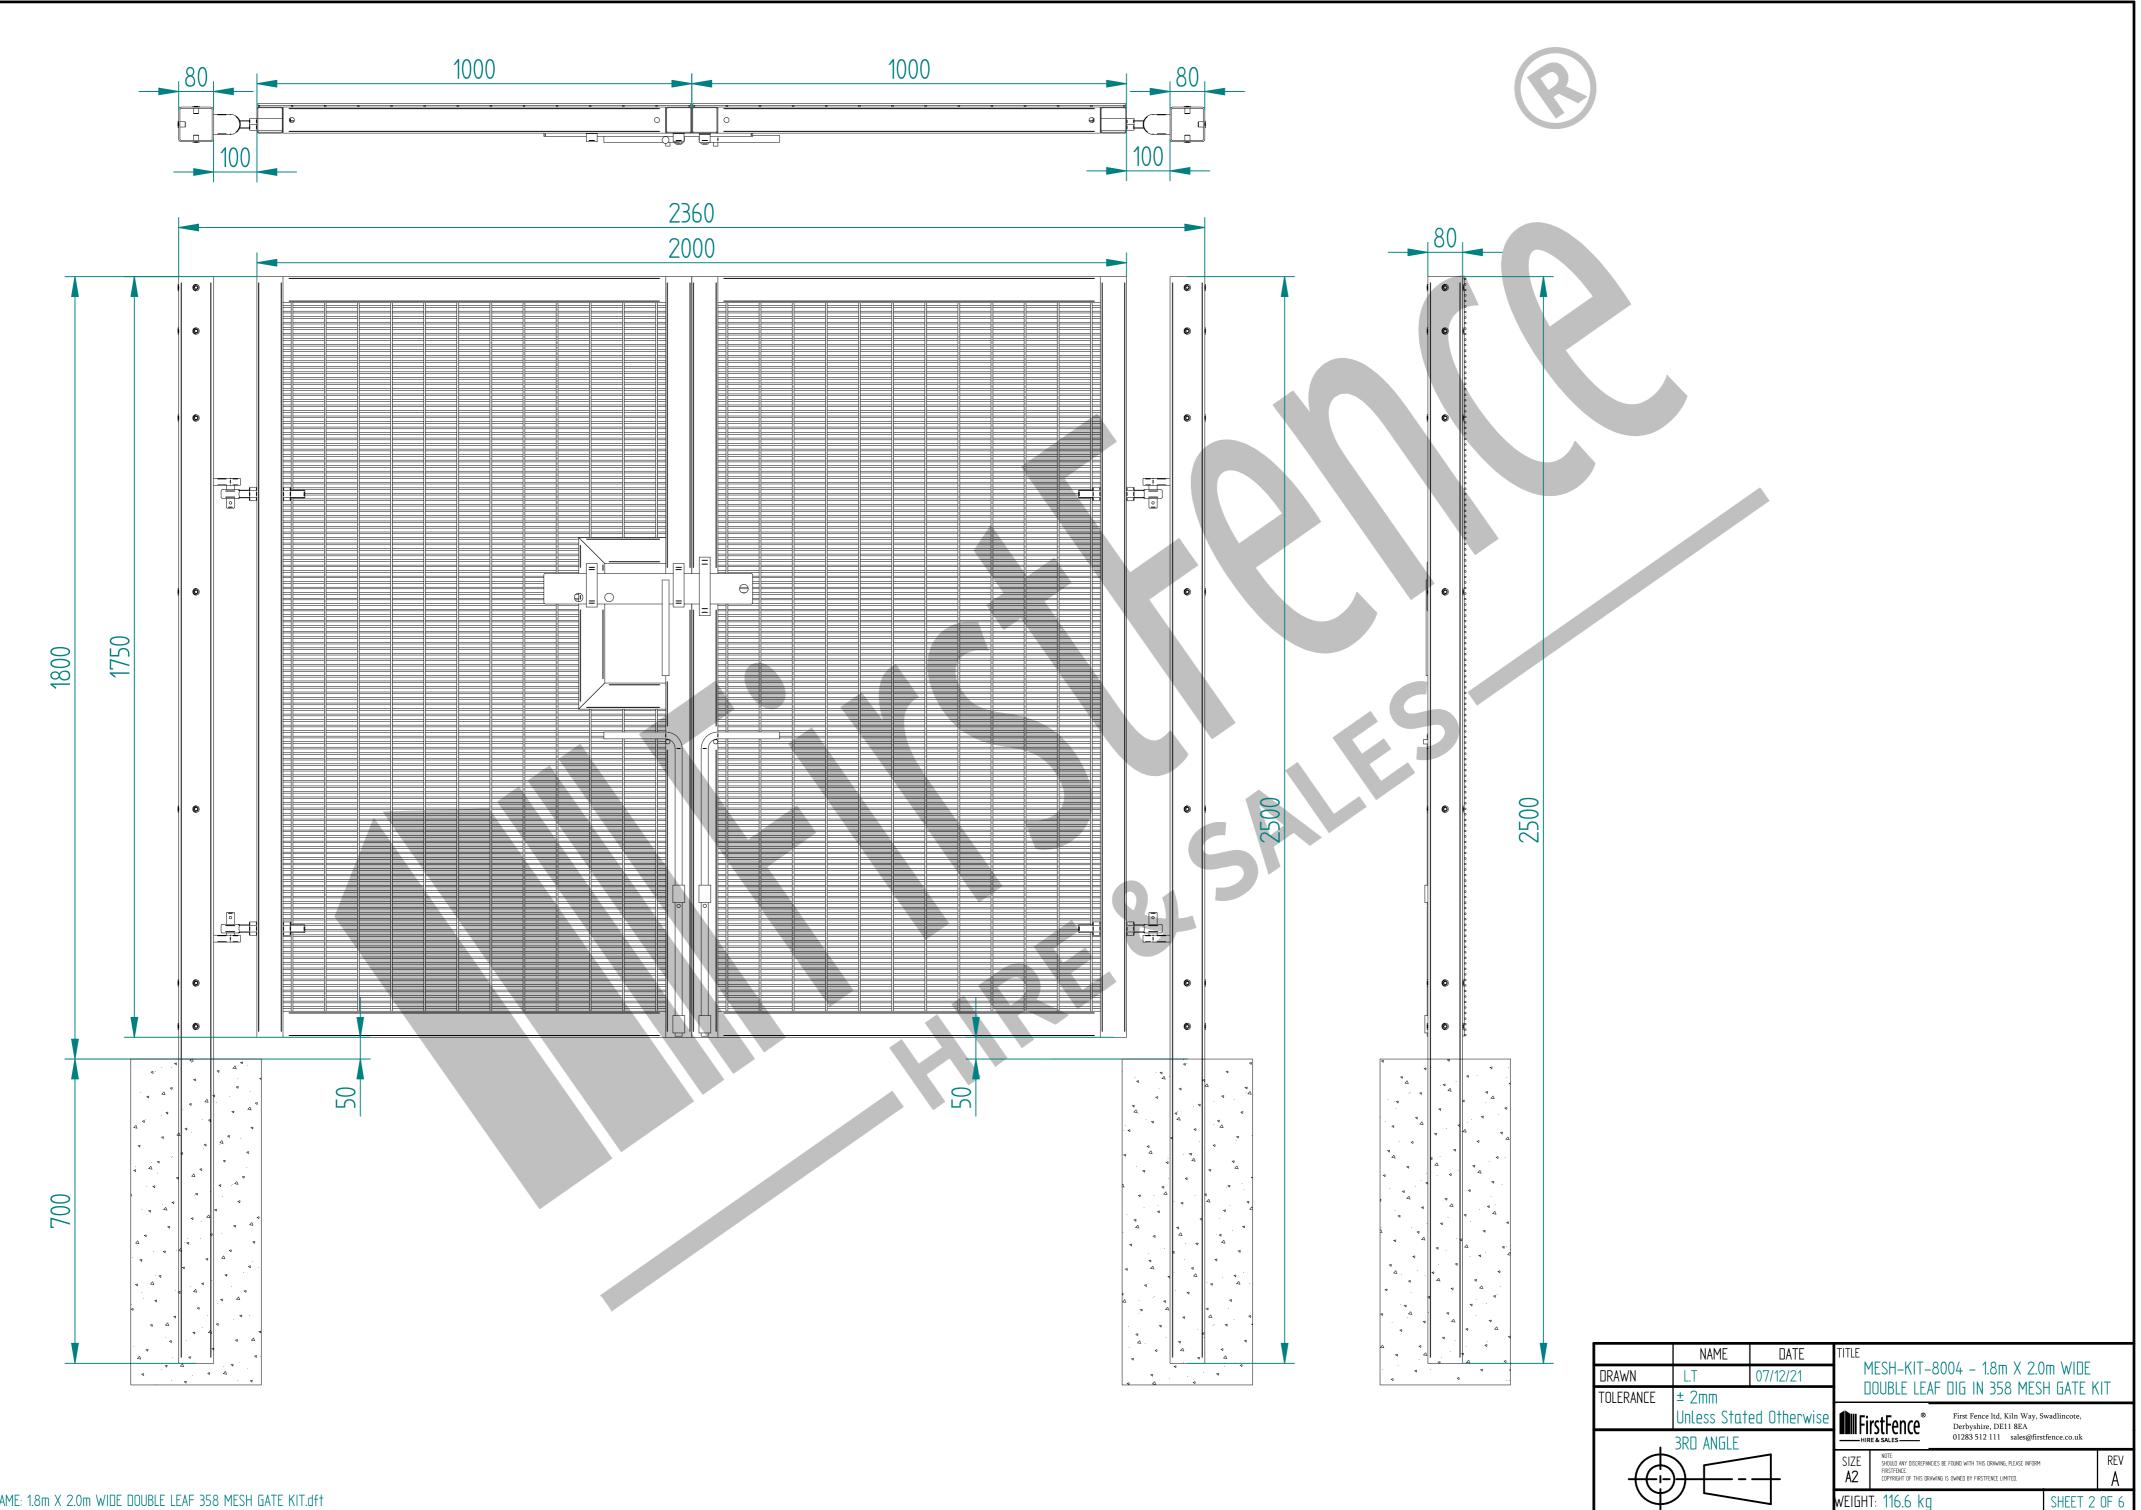

## 1.8m X 2.0m WIDE DOUBLE LEAF DIG IN 358 MESH GATE KIT

| Item Component Name Quantity   A MESH-SLI-3602 - 358 MESH GATE SLIDER 1.8m X 1.0m WIDE 1   B MESH-CAT-3602 - 358 MESH GATE CATCH 1.8m X 1.0m WIDE 1   C MESH-HIN-1802 - 1.8m HIGH DIG IN MESH HINGE GATE POST<br>80X80 B0X SECTION 2   D ACCS-GEN-0001 - ADJUSTABLE GATE EYE BZP 130-150mm CW<br>20 4   E ACCS-GEN-0101 - UNIVERSAL GATE DROP BOLT 2   F ACCS-RIB-0003 - 60x60 BLACK RIBBED INSERTS 4   G ACCS-RIB-0005 - 80x80 BLACK RIBBED INSERTS 2   NAME DATE TITLE<br>MESH-KIT-8004 - 1.8m X 2.0m WIDE<br>DOUBLE LEAF DIG IN 358 MESH GATE KIT   TOLERANCE ± 2mm<br>Unless Stated Otherwise First Fence Ind, Kiln Way, Swadlincote,<br>DOWS 17 Lin salegi@firstfence.ou.uk   SIZE MC MC First Fence Ind, Kiln Way, Swadlincote,<br>DOWS 17 Lin salegi@firstfence.ou.uk |      |                                                       |          |  |
|------------------------------------------------------------------------------------------------------------------------------------------------------------------------------------------------------------------------------------------------------------------------------------------------------------------------------------------------------------------------------------------------------------------------------------------------------------------------------------------------------------------------------------------------------------------------------------------------------------------------------------------------------------------------------------------------------------------------------------------------------------------------------|------|-------------------------------------------------------|----------|--|
| B MESH-CAT-3602 - 358 MESH GATE CATCH 1.8m X 1.0m WIDE 1   C MESH-HIN-1802 - 1.8m HIGH DIG IN MESH HINGE GATE POST<br>80X80 B0X SECTION 2   D ACCS-GEN-0001 - ADJUSTABLE GATE EYE BZP 130-150mm CW<br>20 4   E ACCS-GEN-0101 - UNIVERSAL GATE DROP BOLT 2   F ACCS-RIB-0003 - 60x60 BLACK RIBBED INSERTS 4   G ACCS-RIB-0005 - 80x80 BLACK RIBBED INSERTS 2   NAME DATE TITLE   DRAWN LT 07/12/21   TOLERANCE ± 2mm<br>Unless Stated Otherwise First Fence Id. Kill Way. Swadilmcore.<br>Derbyshire, DE11 BEA<br>U283 512 111 First Fence Id. Kill Way. Swadilmcore.<br>Derbyshire, DE11 BEA<br>U283 512 111 Stategefirstfence.co.uk                                                                                                                                         | ltem | Component Name                                        | Quantity |  |
| C MESH-HIN-1802 - 1.8m HIGH DIG IN MESH HINGE GATE POST<br>80X80 BOX SECTION 2   D ACCS-GEN-0001 - ADJUSTABLE GATE EYE BZP 130-150mm CW<br>20 4   E ACCS-GEN-0101 - UNIVERSAL GATE DROP BOLT 2   F ACCS-RIB-0003 - 60x60 BLACK RIBBED INSERTS 4   G ACCS-RIB-0005 - 80x80 BLACK RIBBED INSERTS 2   Image: Drawn LT 07/12/21   TOLERANCE ± 2mm<br>Unless Stated Otherwise TITLE   ARD ANGLE SRD ANGLE AUTE DISTREE First Fence Id, Kiln Way, Swadincote, Derbyshire, DE11 8EA<br>01283 512 111                                                                                                                                                                                                                                                                                | А    | MESH-SLI-3602 – 358 MESH GATE SLIDER 1.8m X 1.0m WIDE | 1        |  |
| BOX80 BOX SECTION ACCS-GEN-0001 - ADJUSTABLE GATE EYE BZP 130-150mm CW 4   D ACCS-GEN-0101 - UNIVERSAL GATE DROP BOLT 2   F ACCS-RIB-0003 - 60x60 BLACK RIBBED INSERTS 4   G ACCS-RIB-0005 - 80x80 BLACK RIBBED INSERTS 2   NAME DATE TITLE   DRAWN LT 07/12/21 TITLE   TOLERANCE ± 2mm OT/12/21 First Fence Id, Kin Way, Swadilincore, Dorbyshire, DE11 BEA   SRD ANGLE SRD ANGLE VICE First Fence Id, Kin Way, Swadilincore, Dorbyshire, DE11 BEA   VICE SRD ANGLE VICE First Fence Id, Kin Way, Swadilincore, Dorbyshire, DE11 BEA   VICE SRD ANGLE VICE First Fence Id, Kin Way, Swadilincore, Dorbyshire, DE11 BEA                                                                                                                                                      | В    | MESH-CAT-3602 – 358 MESH GATE CATCH 1.8m X 1.0m WIDE  | 1        |  |
| 20   E ACCS-GEN-0101 - UNIVERSAL GATE DROP BOLT 2   F ACCS-RIB-0003 - 60x60 BLACK RIBBED INSERTS 4   G ACCS-RIB-0005 - 80x80 BLACK RIBBED INSERTS 2   NAME DATE TITLE   DRAWN LT 07/12/21   TOLERANCE ± 2mm Unless Stated Otherwise   SRD ANGLE STATE Otherwise   SRD ANGLE MIE   VIE WIE   SRD ANGLE MIE   VIE WIE   SIZE MIE   MIE MIE                                                                                                                                                                                                                                                           | C    |                                                       | 2        |  |
| F AEES-RIB-0003 - 60x60 BLAEK RIBBED INSERTS 4   G AEES-RIB-0005 - 80x80 BLAEK RIBBED INSERTS 2   NAME DATE TITLE   DRAWN L.T 07/12/21   TOLERANCE ± 2mm   Unless Stated Otherwise First Fence Ind, Kiln Way, Swadlincote, Derbyshire, DEI1 8EA   ORAWN STE ANGLE                                                                                                                                                                                                                                                                                                                                                                                                                                                                                                            | D    |                                                       | 4        |  |
| G AEES-RIB-0005 - 80x80 BLAEK RIBBED INSERTS 2   NAME DATE TITLE MESH-KIT-8004 - 1.8m X 2.0m WIDE   DRAWN L.T 07/12/21 MESH-KIT-8004 - 1.8m X 2.0m WIDE   TOLERANCE ± 2mm OT/12/21 TITLE   SRD ANGLE #IRE & SALES First Fence Itd, Kiln Way, Swadlincote, Derbyshire, DE11 8EA O1283 512 111 Sales@firstfence.co.uk   SIZE MTE SIZE MTE MTE REV                                                                                                                                                                                                                                                                                                                                                                                                                              | E    | AEES-GEN-0101 – UNIVERSAL GATE DROP BOLT              | 2        |  |
| NAME DATE TITLE   DRAWN L.T 07/12/21   TOLERANCE ± 2mm   Unless Stated Otherwise First Fence   3RD ANGLE First Fence   SIZE NTE                                                                                                                                                                                                                                                                                                                                                | F    | AEES-RIB-0003 – 60x60 BLAEK RIBBED INSERTS            | 4        |  |
| DRAWN L.T 07/12/21 MESH-KIT-8004 - 1.8m X 2.0m WIDE<br>DOUBLE LEAF DIG IN 358 MESH GATE KIT   TOLERANCE ± 2mm<br>Unless Stated Otherwise First Fence Itd, Kiln Way, Swadlincote,<br>Derbyshire, DE11 8EA<br>01283 512 111 sales@firstfence.co.uk   3RD ANGLE SIZE NTE<br>SIZE NTE<br>SIZE First Fence Itd, Kiln Way, Swadlincote,<br>Derbyshire, DE11 8EA<br>01283 512 111 sales@firstfence.co.uk                                                                                                                                                                                                                                                                                                                                                                            | G    | AEES-RIB-0005 - 80x80 BLAEK RIBBED INSERTS            | 2        |  |
| AZ COPYRIGHT OF THIS DRAWING IS OWNED BY FIRSTFORCE LIMITED. A<br>WEIGHT: 116.6 kg SHEET 1 OF 6                                                                                                                                                                                                                                                                                                                                                                                                                                                                                                                                                                                                                                                                              |      |                                                       |          |  |