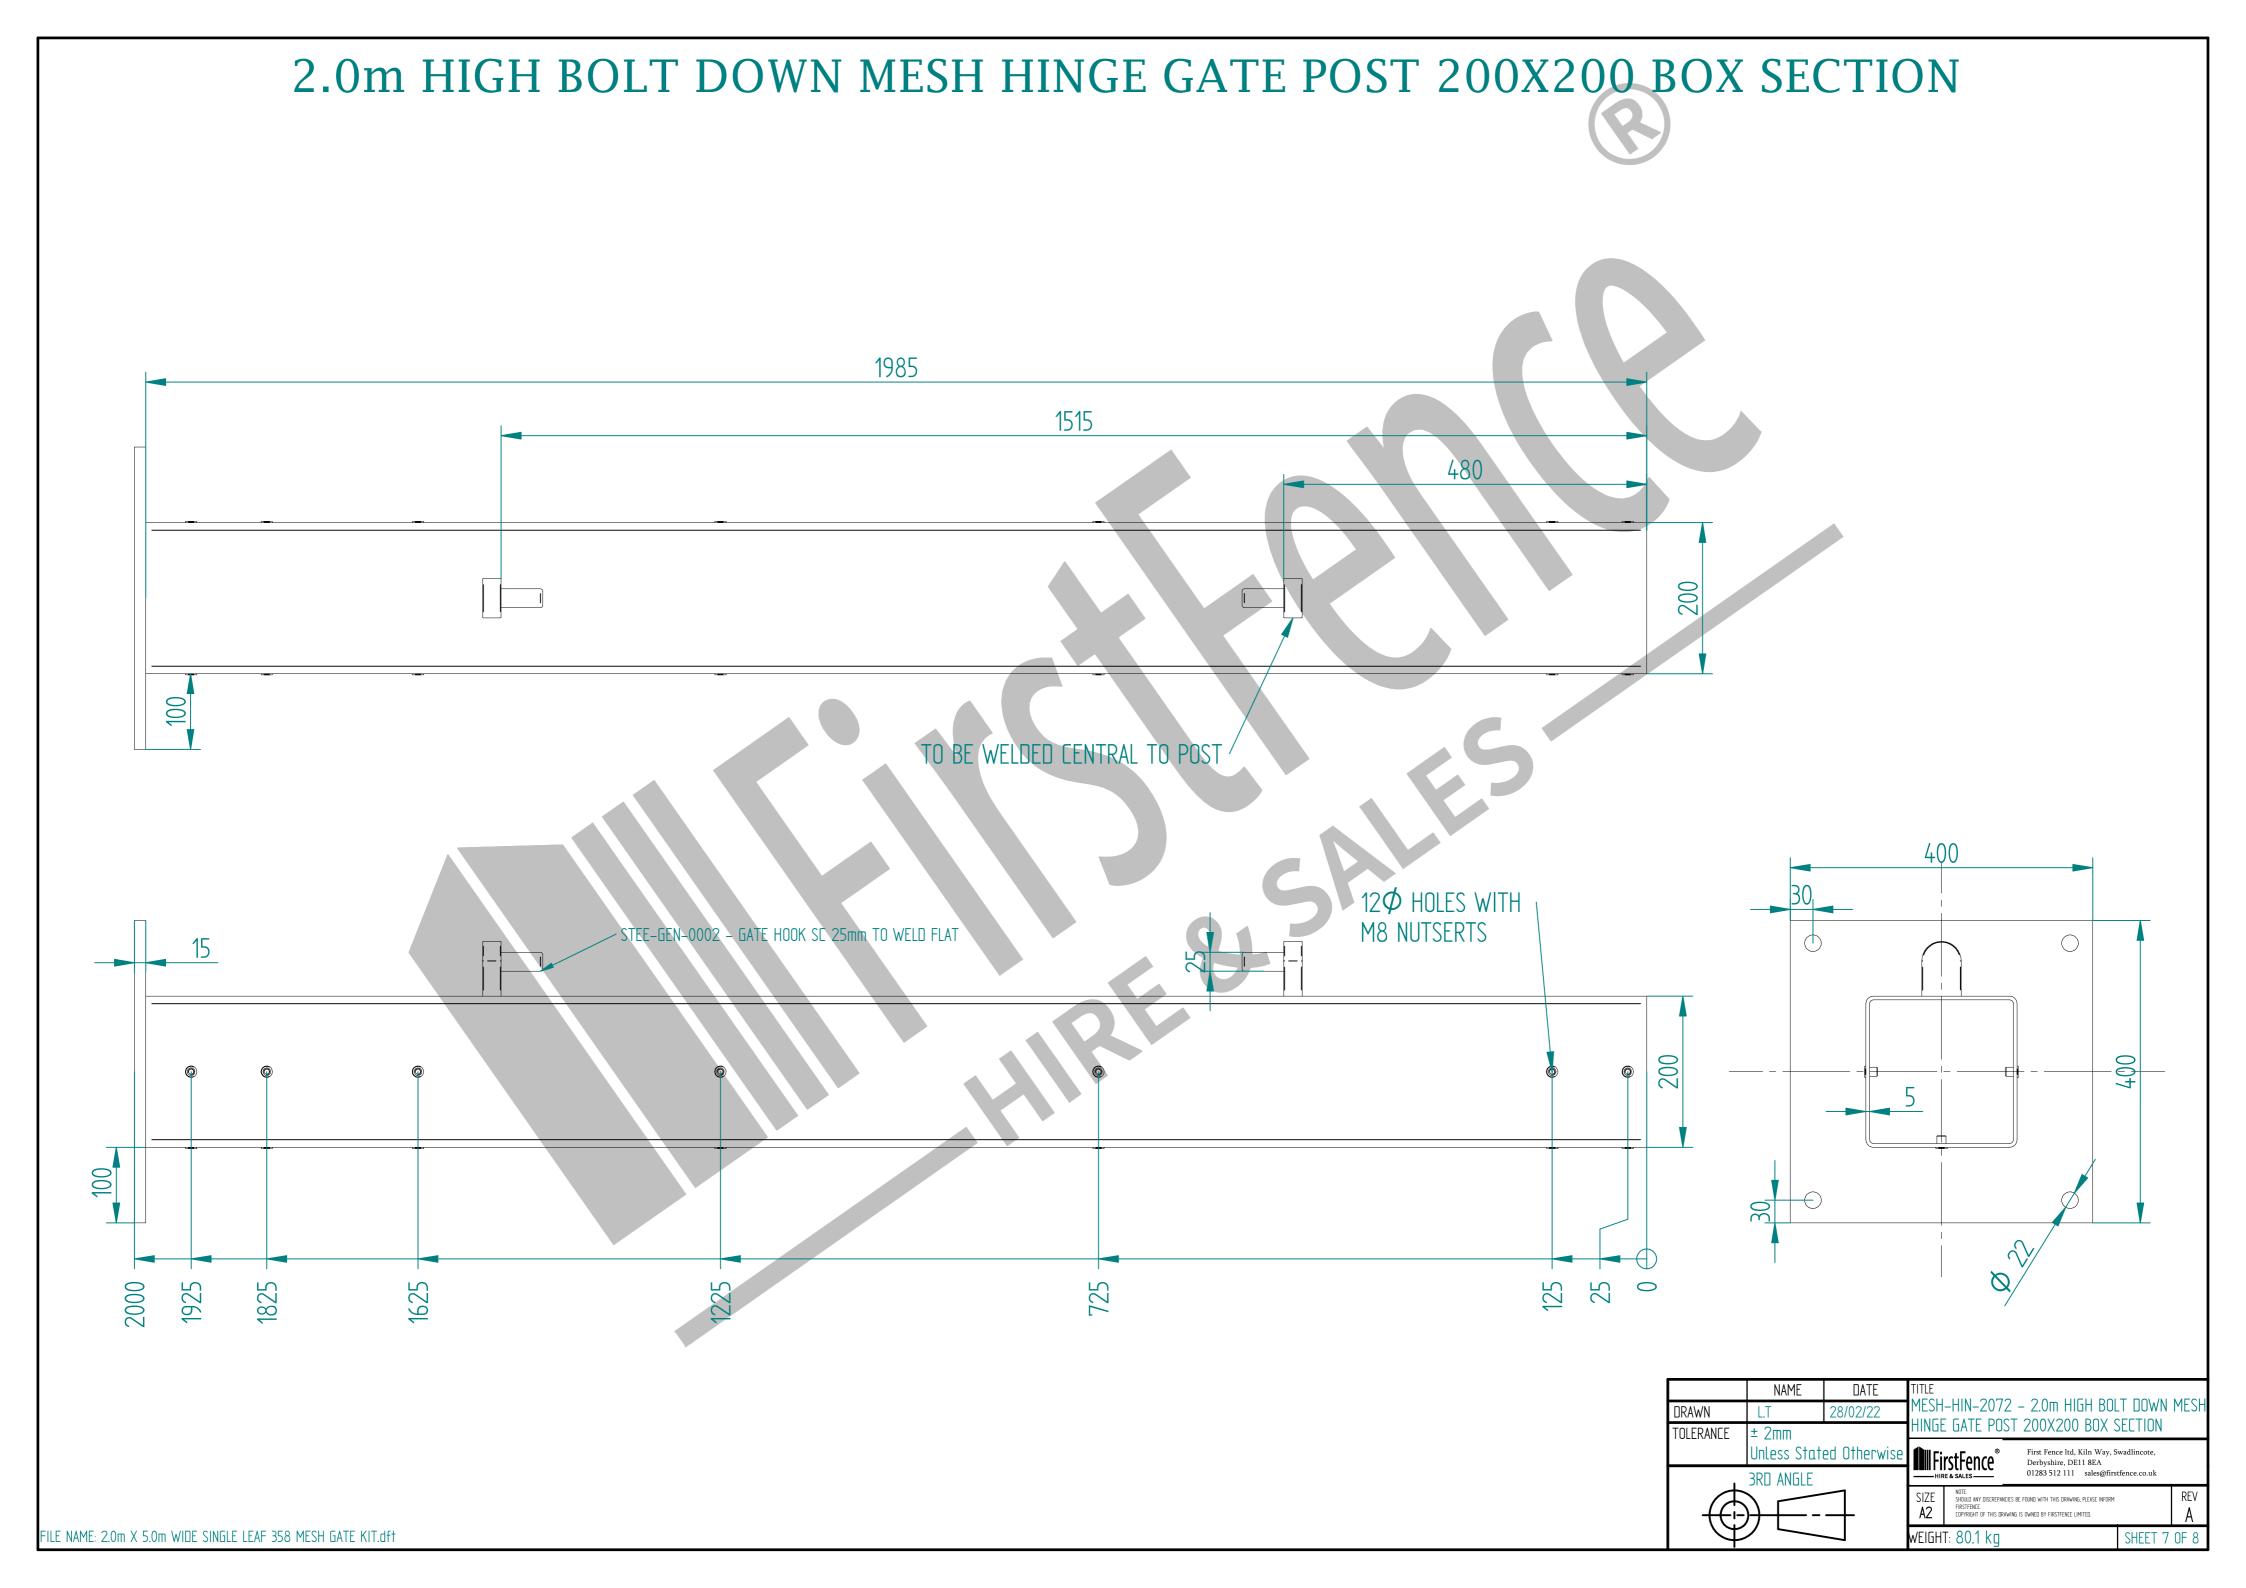

## 2.0m X 5.0m WIDE SINGLE LEAF BOLT DOWN 358 MESH GATE KIT

ItemComponent NameQuantityAMESH-SLI-4092 - 358 MESH GATE SLIDER 2.0m X 5.0m WIDE1BMESH-HIN-2072 - 2.0m HIGH BOLT DOWN MESH HINGE GATE POST 200X200 BOX SECTION1CMESH-REC-2032 - 2.0m HIGH BOLT DOWN MESH CATCH GATE POST 100X100 BOX SECTION1DACCS-GEN-0002 - ADJUSTABLE GATE EYE G 200mm cw 25mm2EACCS-GEN-0101 - UNIVERSAL GATE DROP BOLT1FACCS-RIB-0003 - 60x60 BLACK RIBBED INSERTS2GACCS-RIB-0006 - 100X100 BLACK RIBBED INSERTS1HACCS-RIB-0008 - 200x200 BLACK RIBBED INSERTS1