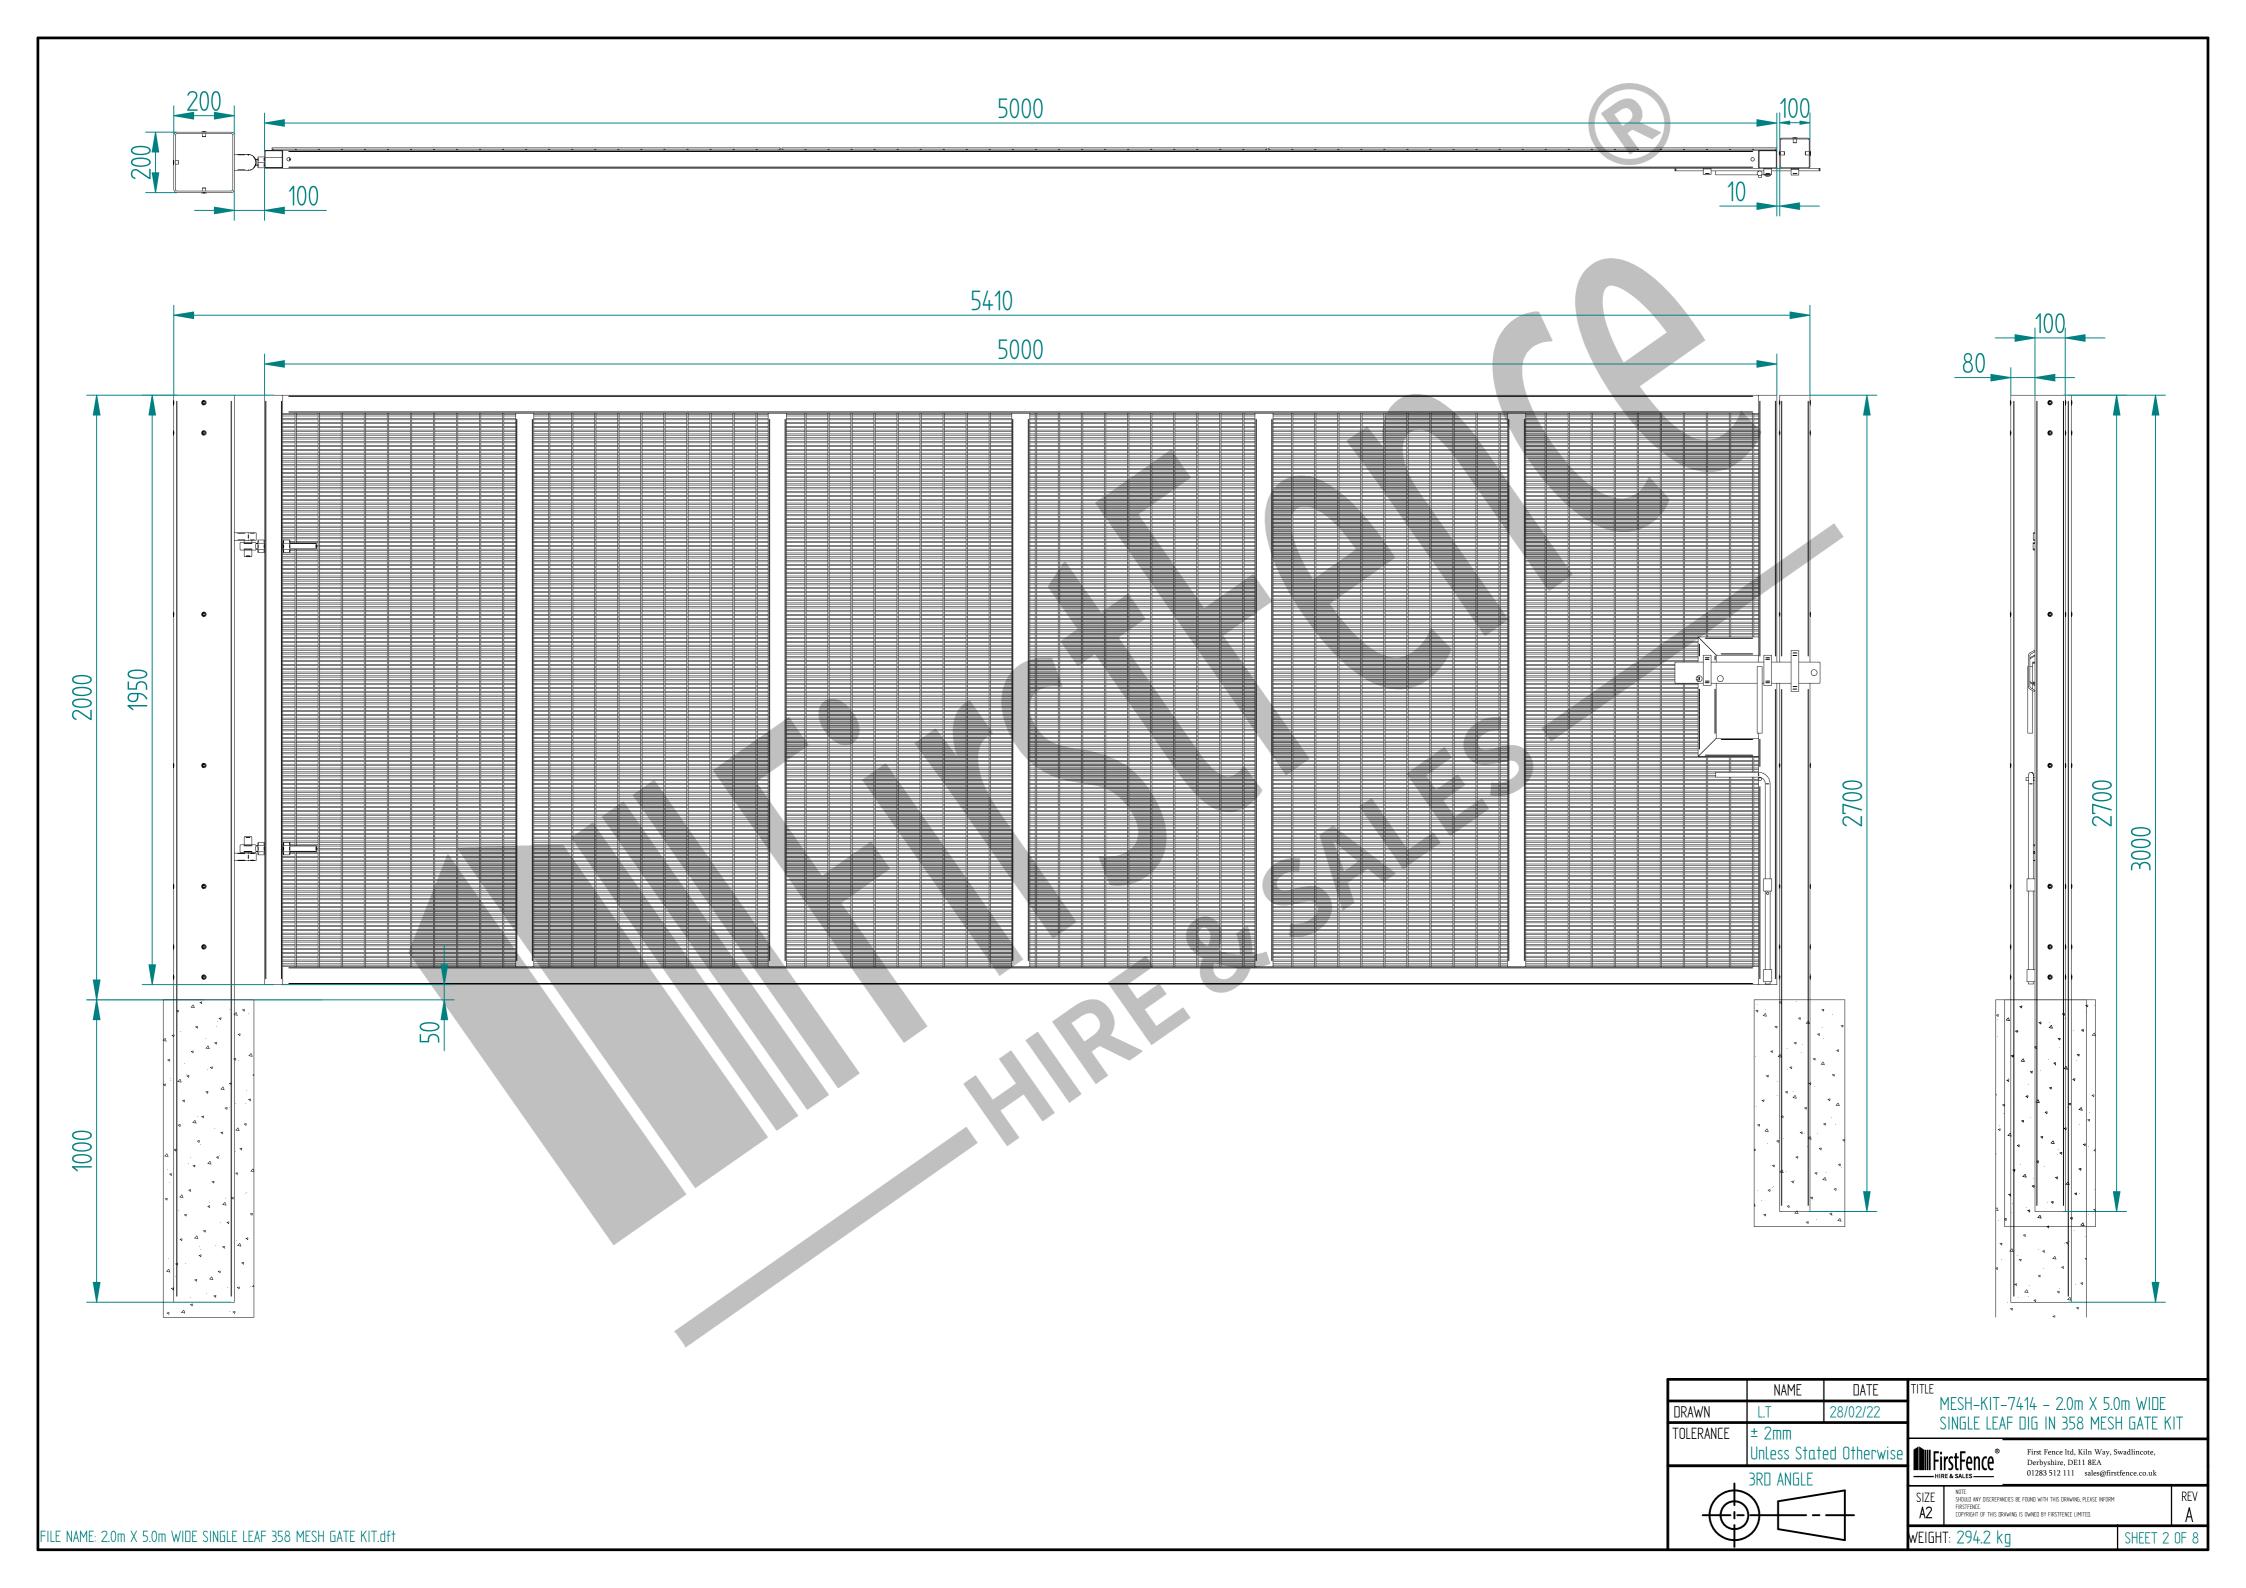

## 2.0m X 5.0m WIDE SINGLE LEAF BOLT DOWN 358 MESH GATE KIT

ItemComponent NameQuantityAMESH-SLI-4092 - 358 MESH GATE SLIDER 2.0m X 5.0m WIDE1BMESH-HIN-2072 - 2.0m HIGH BOLT DOWN MESH HINGE GATE POST 200X200 BOX SECTION1CMESH-REC-2032 - 2.0m HIGH BOLT DOWN MESH CATCH GATE POST 100X100 BOX SECTION1DACCS-GEN-0002 - ADJUSTABLE GATE EYE G 200mm cw 25mm2EACCS-GEN-0101 - UNIVERSAL GATE DROP BOLT1FACCS-RIB-0003 - 60x60 BLACK RIBBED INSERTS2GACCS-RIB-0006 - 100X100 BLACK RIBBED INSERTS1HACCS-RIB-0008 - 200x200 BLACK RIBBED INSERTS1

WEIGHT: 280.5 kg SHEET 5 OF 8

RIGHT HAND HUNG (From Outside Looking In)