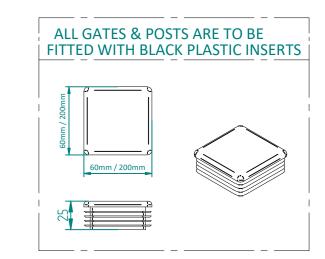

## 2.0m X 5.0m WIDE SINGLE LEAF BOLT DOWN 358 MESH GATE KIT

ItemComponent NameQuantityAMESH-SLI-4092 - 358 MESH GATE SLIDER 2.0m X 5.0m WIDE1BMESH-HIN-2072 - 2.0m HIGH BOLT DOWN MESH HINGE GATE POST 200X200 BOX SECTION1CMESH-REC-2032 - 2.0m HIGH BOLT DOWN MESH CATCH GATE POST 100X100 BOX SECTION1DACCS-GEN-0002 - ADJUSTABLE GATE EYE G 200mm cw 25mm2EACCS-GEN-0101 - UNIVERSAL GATE DROP BOLT1FACCS-RIB-0003 - 60x60 BLACK RIBBED INSERTS2GACCS-RIB-0006 - 100X100 BLACK RIBBED INSERTS1HACCS-RIB-0008 - 200x200 BLACK RIBBED INSERTS1