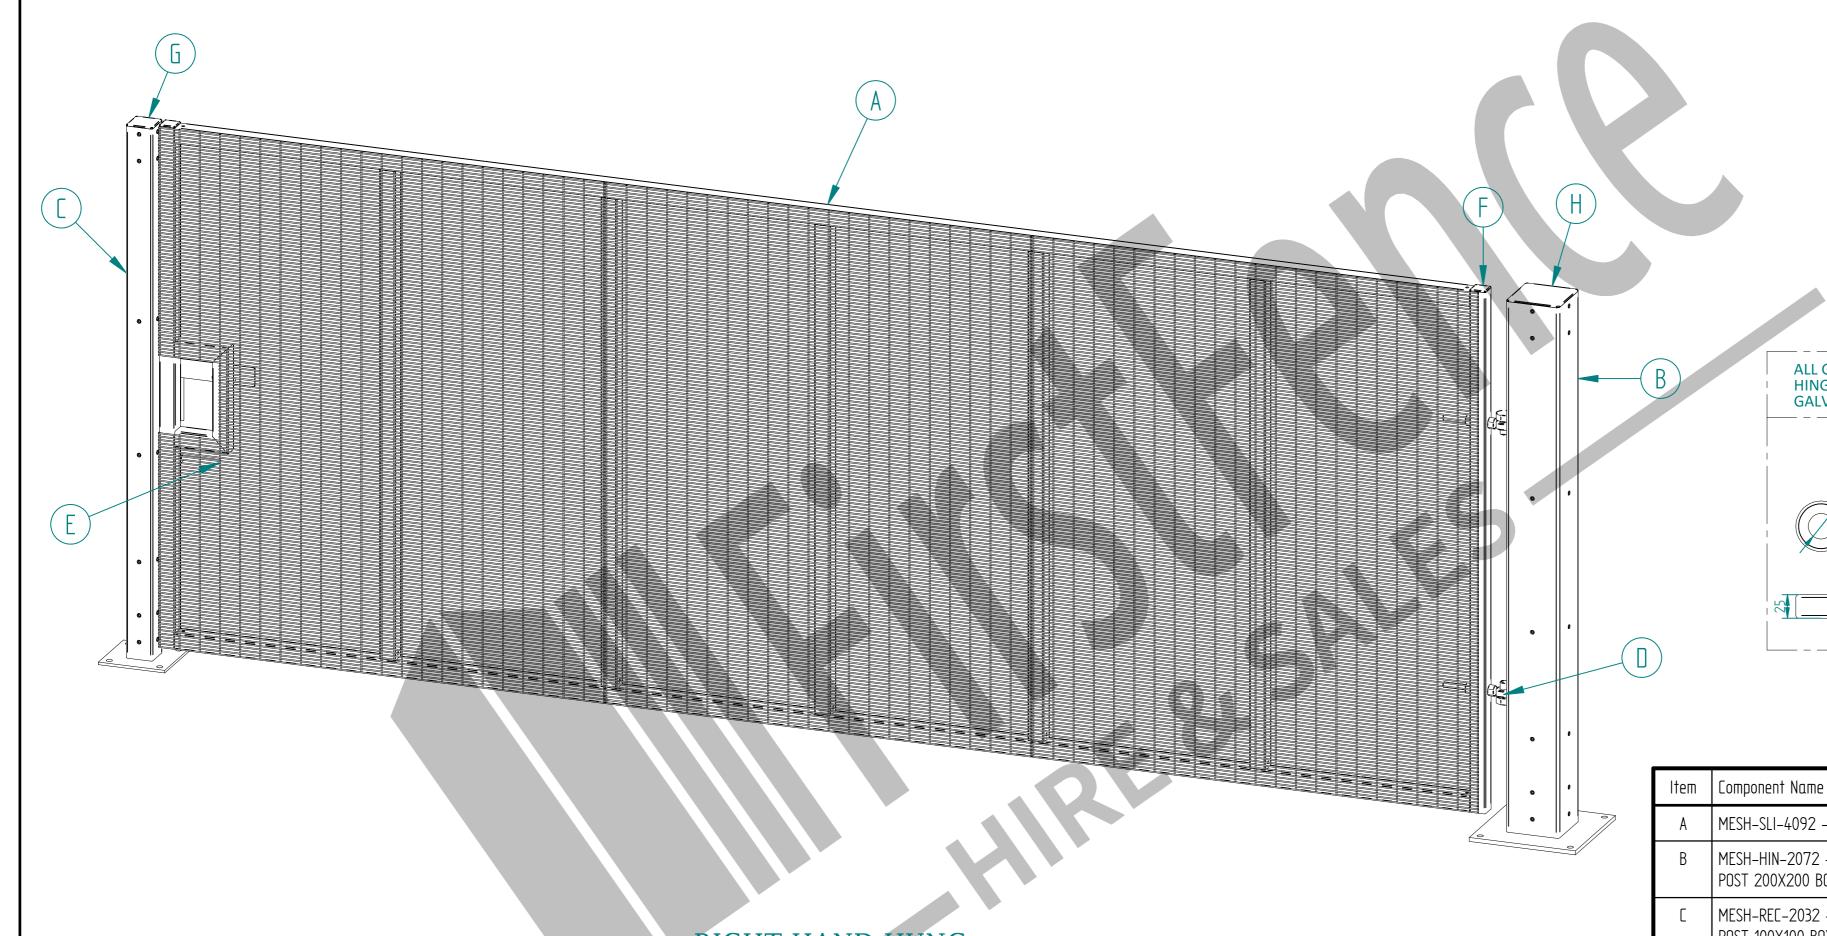

## 2.0m X 5.0m WIDE SINGLE LEAF BOLT DOWN 358 MESH GATE KIT

ItemComponent NameQuantityAMESH-SLI-4092 - 358 MESH GATE SLIDER 2.0m X 5.0m WIDE1BMESH-HIN-2072 - 2.0m HIGH BOLT DOWN MESH HINGE GATE POST 200X200 BOX SECTION1CMESH-REC-2032 - 2.0m HIGH BOLT DOWN MESH CATCH GATE POST 100X100 BOX SECTION1DACCS-GEN-0002 - ADJUSTABLE GATE EYE G 200mm cw 25mm2EACCS-GEN-0101 - UNIVERSAL GATE DROP BOLT1FACCS-RIB-0003 - 60x60 BLACK RIBBED INSERTS2GACCS-RIB-0006 - 100X100 BLACK RIBBED INSERTS1HACCS-RIB-0008 - 200x200 BLACK RIBBED INSERTS1

WEIGHT: 280.5 kg SHEET 5 OF 8

RIGHT HAND HUNG (From Outside Looking In)