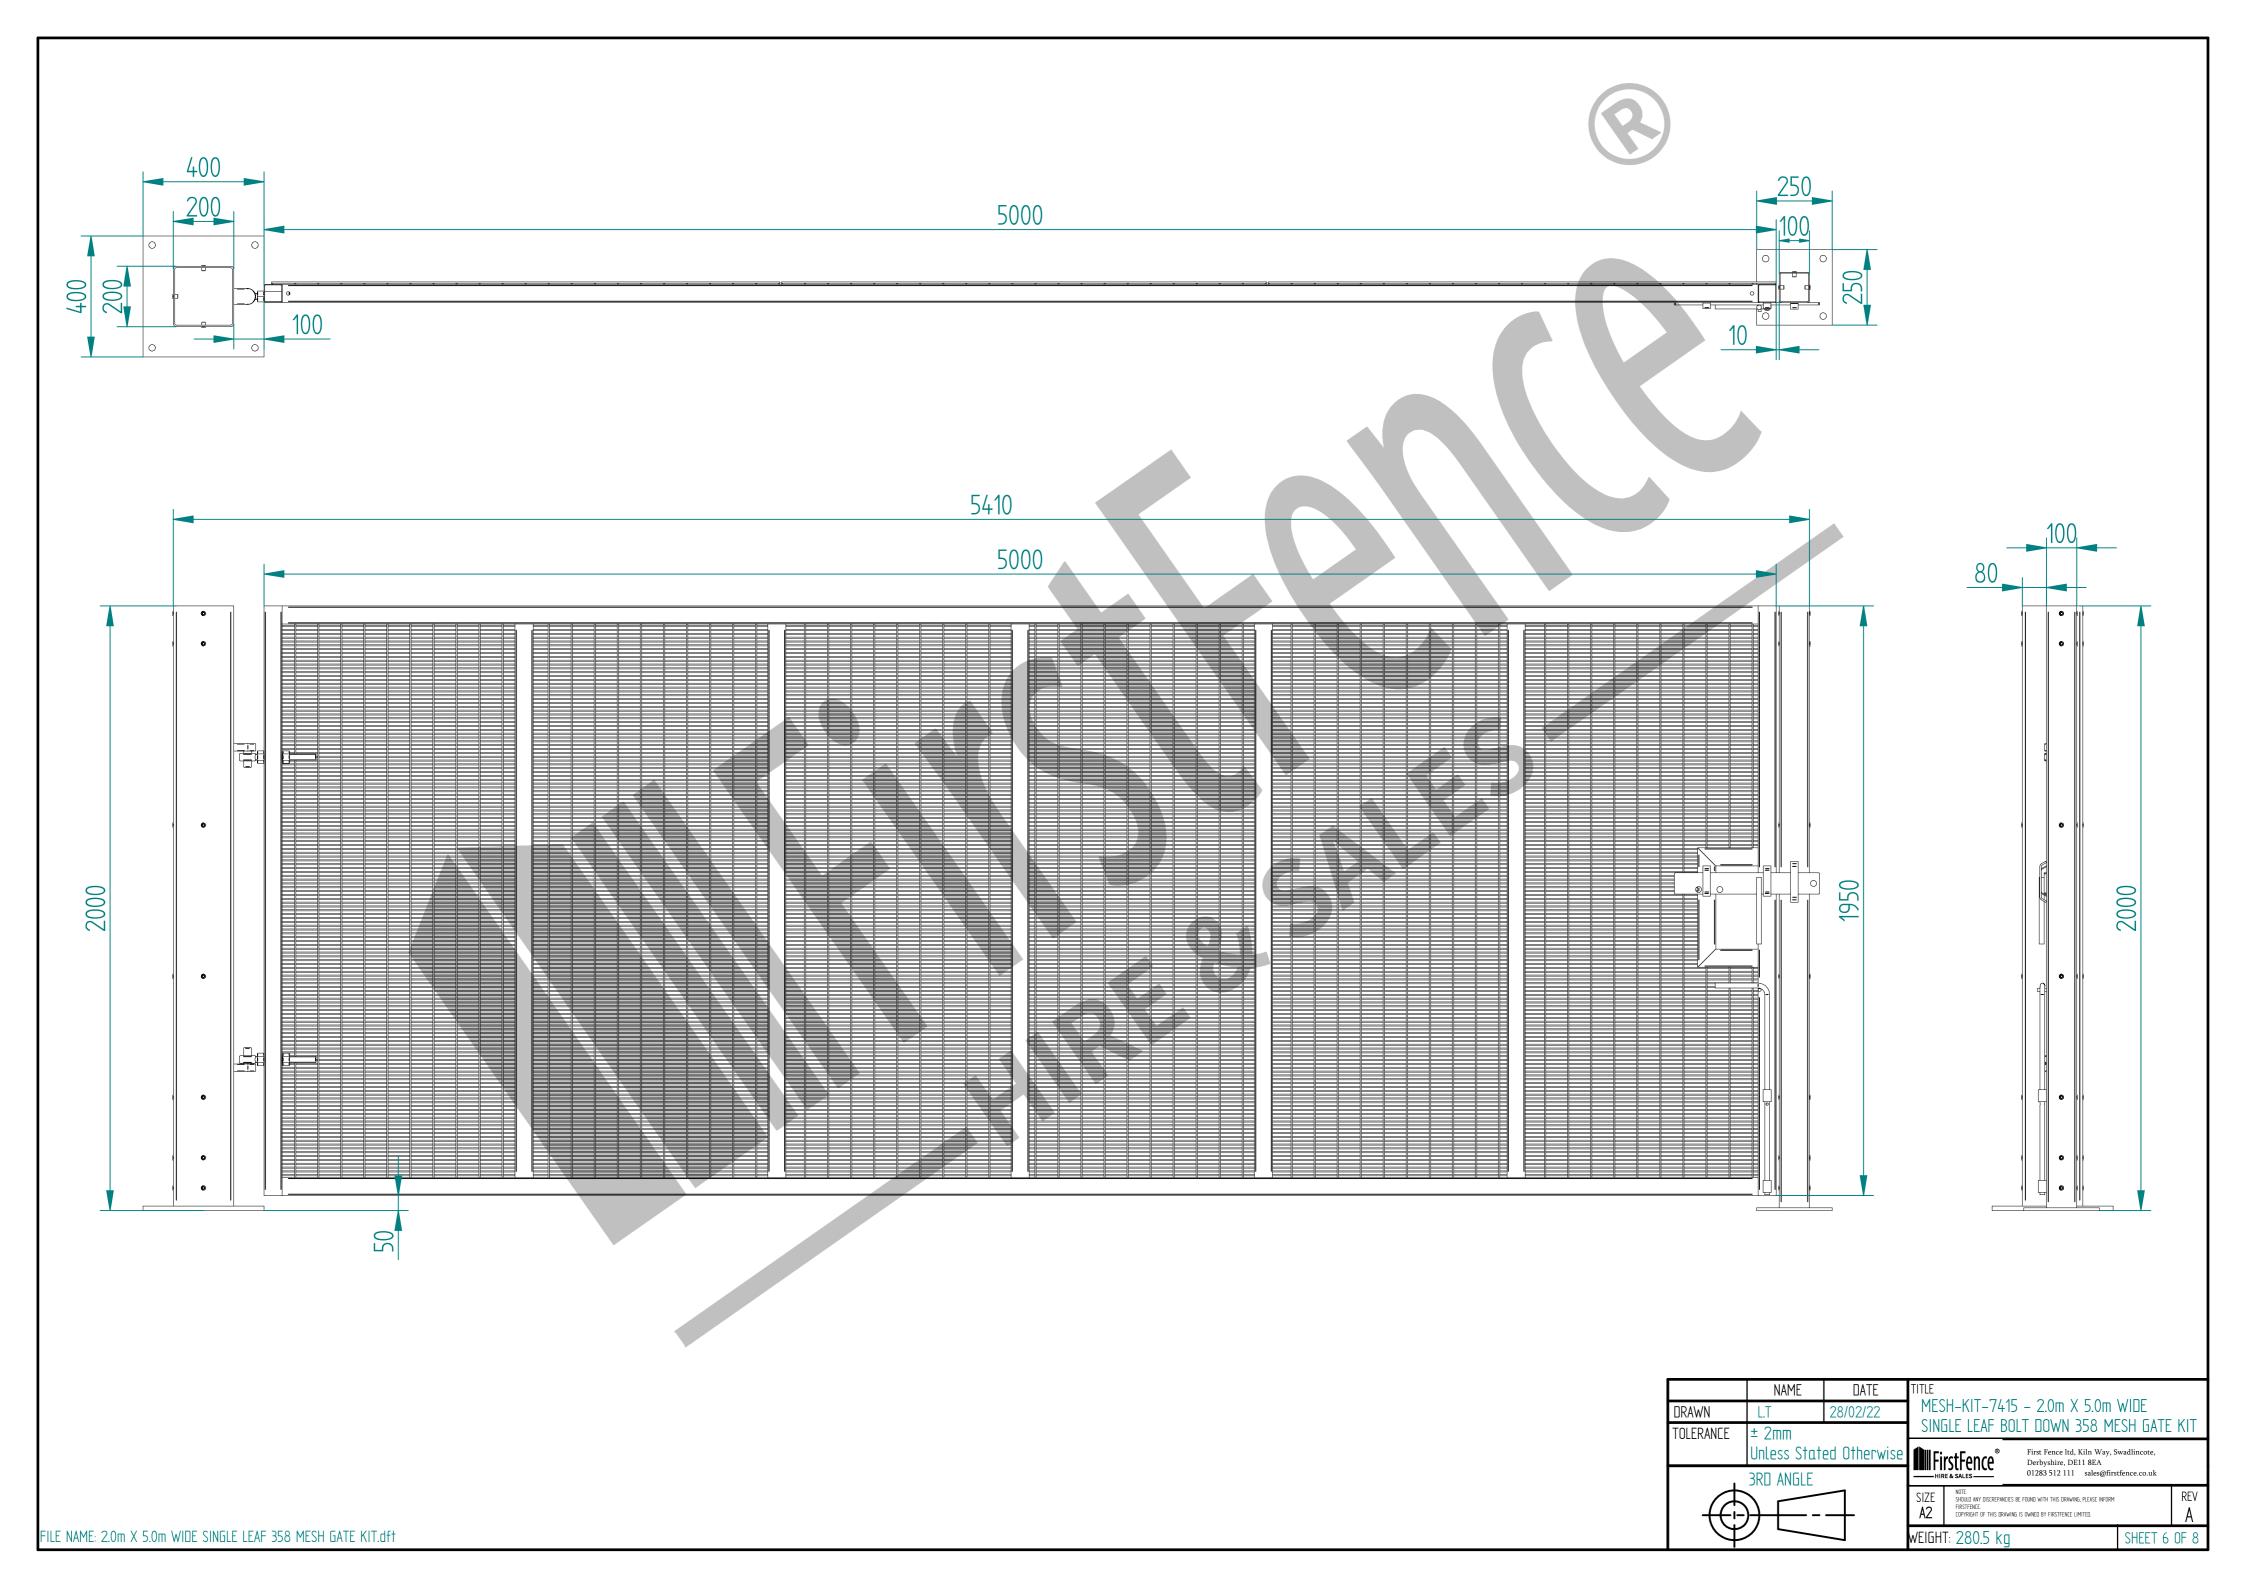

## 2.0m X 5.0m WIDE SINGLE LEAF BOLT DOWN 358 MESH GATE KIT

ItemComponent NameQuantityAMESH-SLI-4092 - 358 MESH GATE SLIDER 2.0m X 5.0m WIDE1BMESH-HIN-2072 - 2.0m HIGH BOLT DOWN MESH HINGE GATE POST 200X200 BOX SECTION1CMESH-REC-2032 - 2.0m HIGH BOLT DOWN MESH CATCH GATE POST 100X100 BOX SECTION1DACCS-GEN-0002 - ADJUSTABLE GATE EYE G 200mm cw 25mm2EACCS-GEN-0101 - UNIVERSAL GATE DROP BOLT1FACCS-RIB-0003 - 60x60 BLACK RIBBED INSERTS2GACCS-RIB-0006 - 100X100 BLACK RIBBED INSERTS1HACCS-RIB-0008 - 200x200 BLACK RIBBED INSERTS1

NAME DATE

DRAWN L.T 28/02/22

TOLERANCE ± 2mm
Unless Stated Otherwise

3RD ANGLE

MESH-KIT-7415 - 2.0m X 5.0m WIDE SINGLE LEAF BOLT DOWN 358 MESH GATE KIT

SIZE A2 DISCREPANCES BE FOUND WITH THIS DRAWING, PLEASE INFORM HIRSTERICE COPPRIGHT OF THIS DRAWING IS OWNED BY FIRSTFENCE LIMITED.