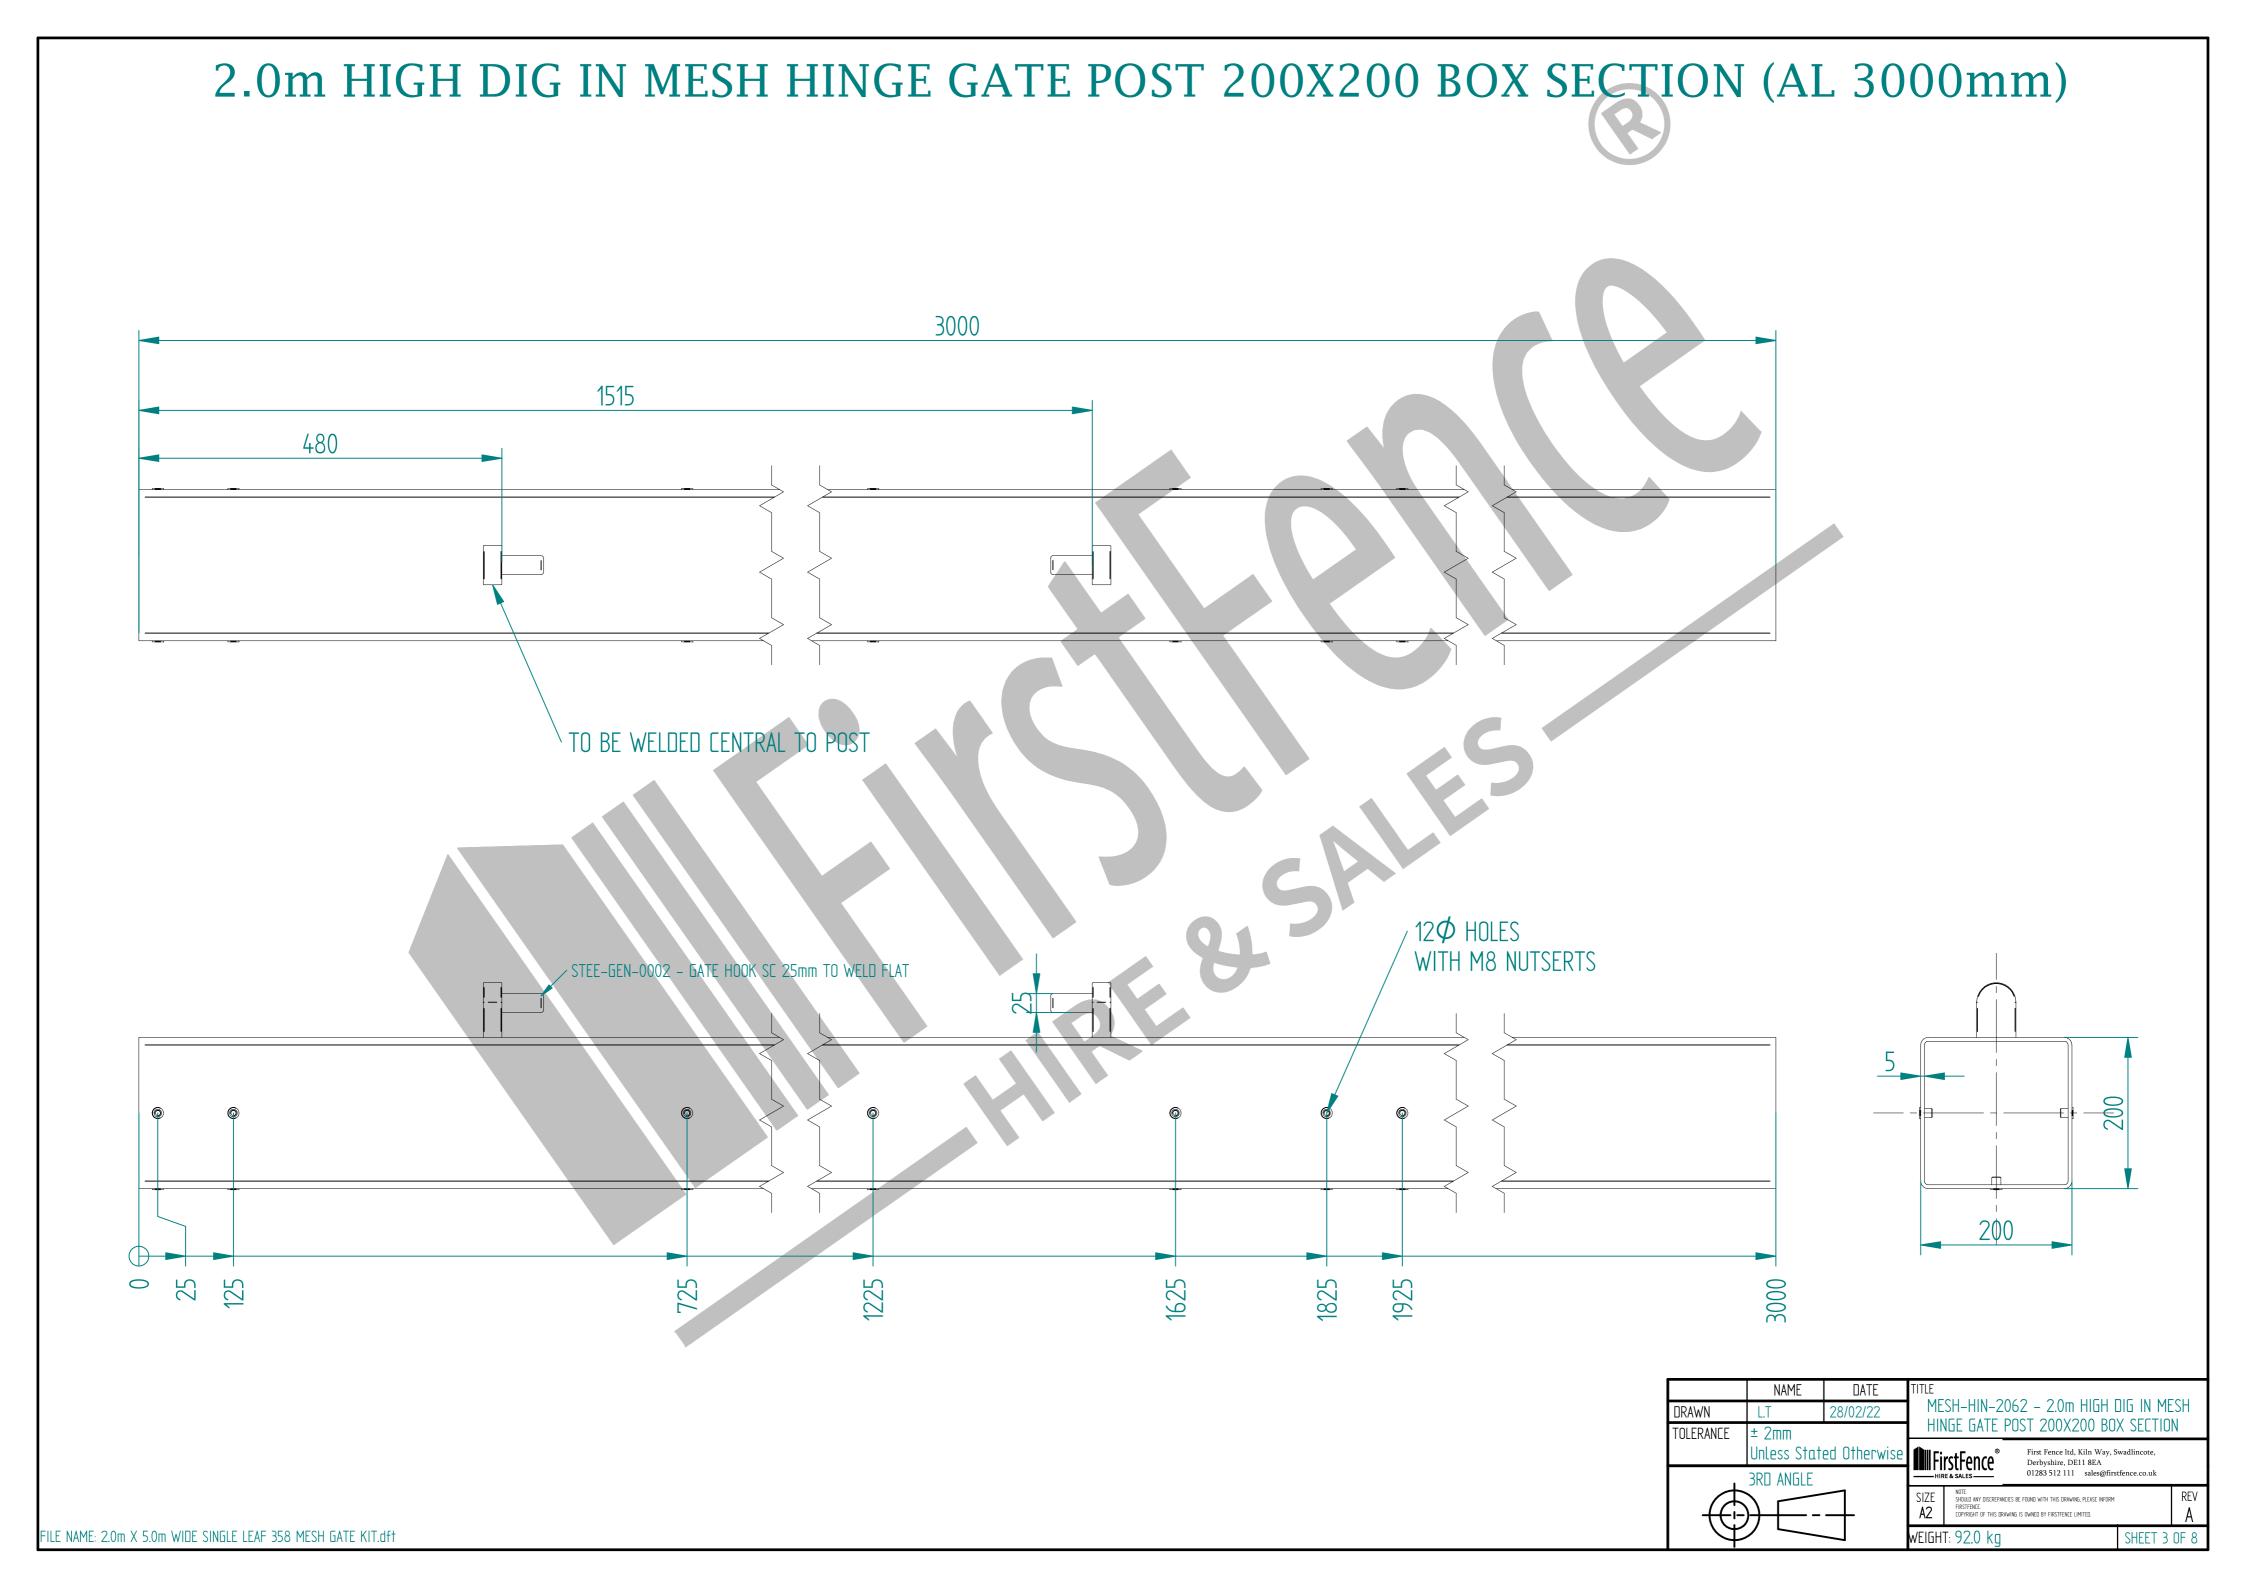

## 2.0m X 5.0m WIDE SINGLE LEAF BOLT DOWN 358 MESH GATE KIT

ItemComponent NameQuantityAMESH-SLI-4092 - 358 MESH GATE SLIDER 2.0m X 5.0m WIDE1BMESH-HIN-2072 - 2.0m HIGH BOLT DOWN MESH HINGE GATE POST 200X200 BOX SECTION1CMESH-REC-2032 - 2.0m HIGH BOLT DOWN MESH CATCH GATE POST 100X100 BOX SECTION1DACCS-GEN-0002 - ADJUSTABLE GATE EYE G 200mm cw 25mm2EACCS-GEN-0101 - UNIVERSAL GATE DROP BOLT1FACCS-RIB-0003 - 60x60 BLACK RIBBED INSERTS2GACCS-RIB-0006 - 100X100 BLACK RIBBED INSERTS1HACCS-RIB-0008 - 200x200 BLACK RIBBED INSERTS1