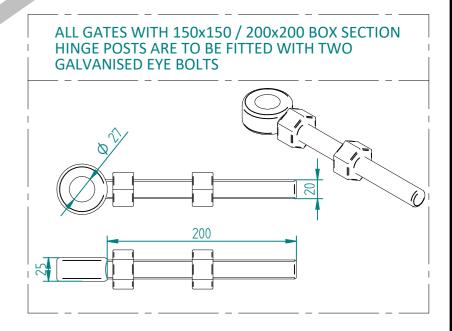

## 2.0m X 5.0m WIDE SINGLE LEAF BOLT DOWN 358 MESH GATE KIT

ItemComponent NameQuantityAMESH-SLI-4092 - 358 MESH GATE SLIDER 2.0m X 5.0m WIDE1BMESH-HIN-2072 - 2.0m HIGH BOLT DOWN MESH HINGE GATE POST 200X200 BOX SECTION1CMESH-REC-2032 - 2.0m HIGH BOLT DOWN MESH CATCH GATE POST 100X100 BOX SECTION1DACCS-GEN-0002 - ADJUSTABLE GATE EYE G 200mm cw 25mm2EACCS-GEN-0101 - UNIVERSAL GATE DROP BOLT1FACCS-RIB-0003 - 60x60 BLACK RIBBED INSERTS2GACCS-RIB-0006 - 100X100 BLACK RIBBED INSERTS1HACCS-RIB-0008 - 200x200 BLACK RIBBED INSERTS1