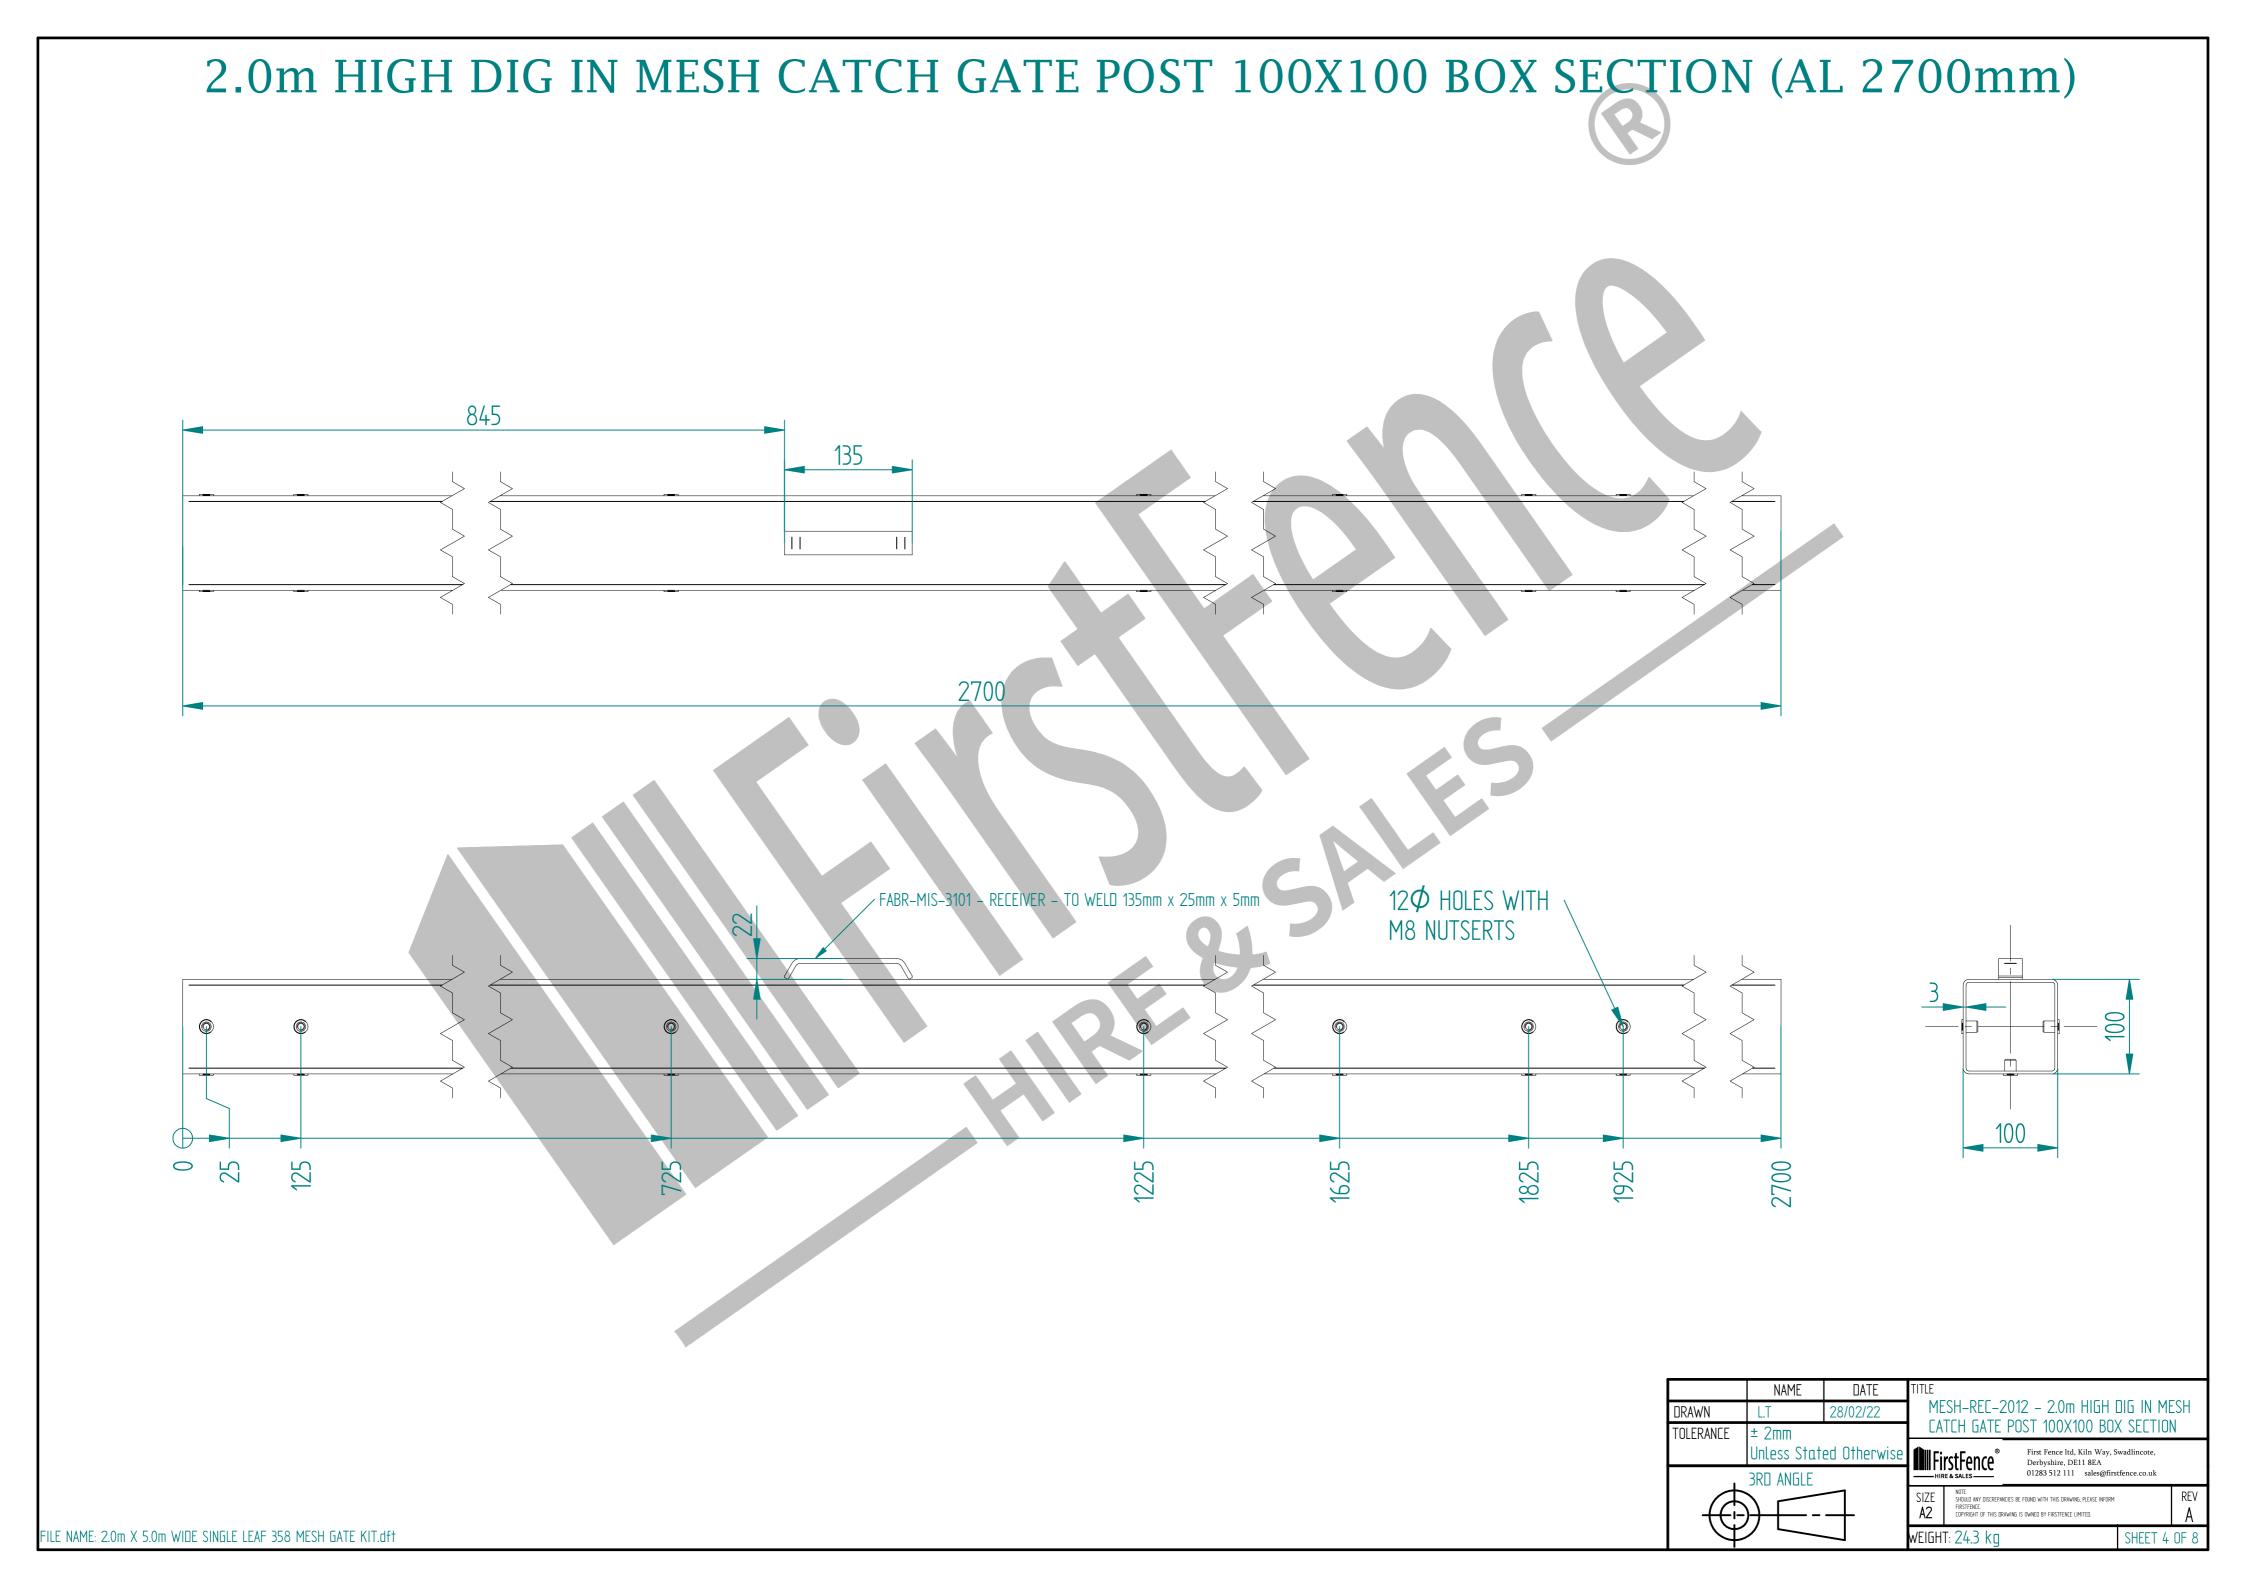

## 2.0m X 5.0m WIDE SINGLE LEAF BOLT DOWN 358 MESH GATE KIT

ItemComponent NameQuantityAMESH-SLI-4092 - 358 MESH GATE SLIDER 2.0m X 5.0m WIDE1BMESH-HIN-2072 - 2.0m HIGH BOLT DOWN MESH HINGE GATE POST 200X200 BOX SECTION1CMESH-REC-2032 - 2.0m HIGH BOLT DOWN MESH CATCH GATE POST 100X100 BOX SECTION1DACCS-GEN-0002 - ADJUSTABLE GATE EYE G 200mm cw 25mm2EACCS-GEN-0101 - UNIVERSAL GATE DROP BOLT1FACCS-RIB-0003 - 60x60 BLACK RIBBED INSERTS2GACCS-RIB-0006 - 100X100 BLACK RIBBED INSERTS1HACCS-RIB-0008 - 200x200 BLACK RIBBED INSERTS1