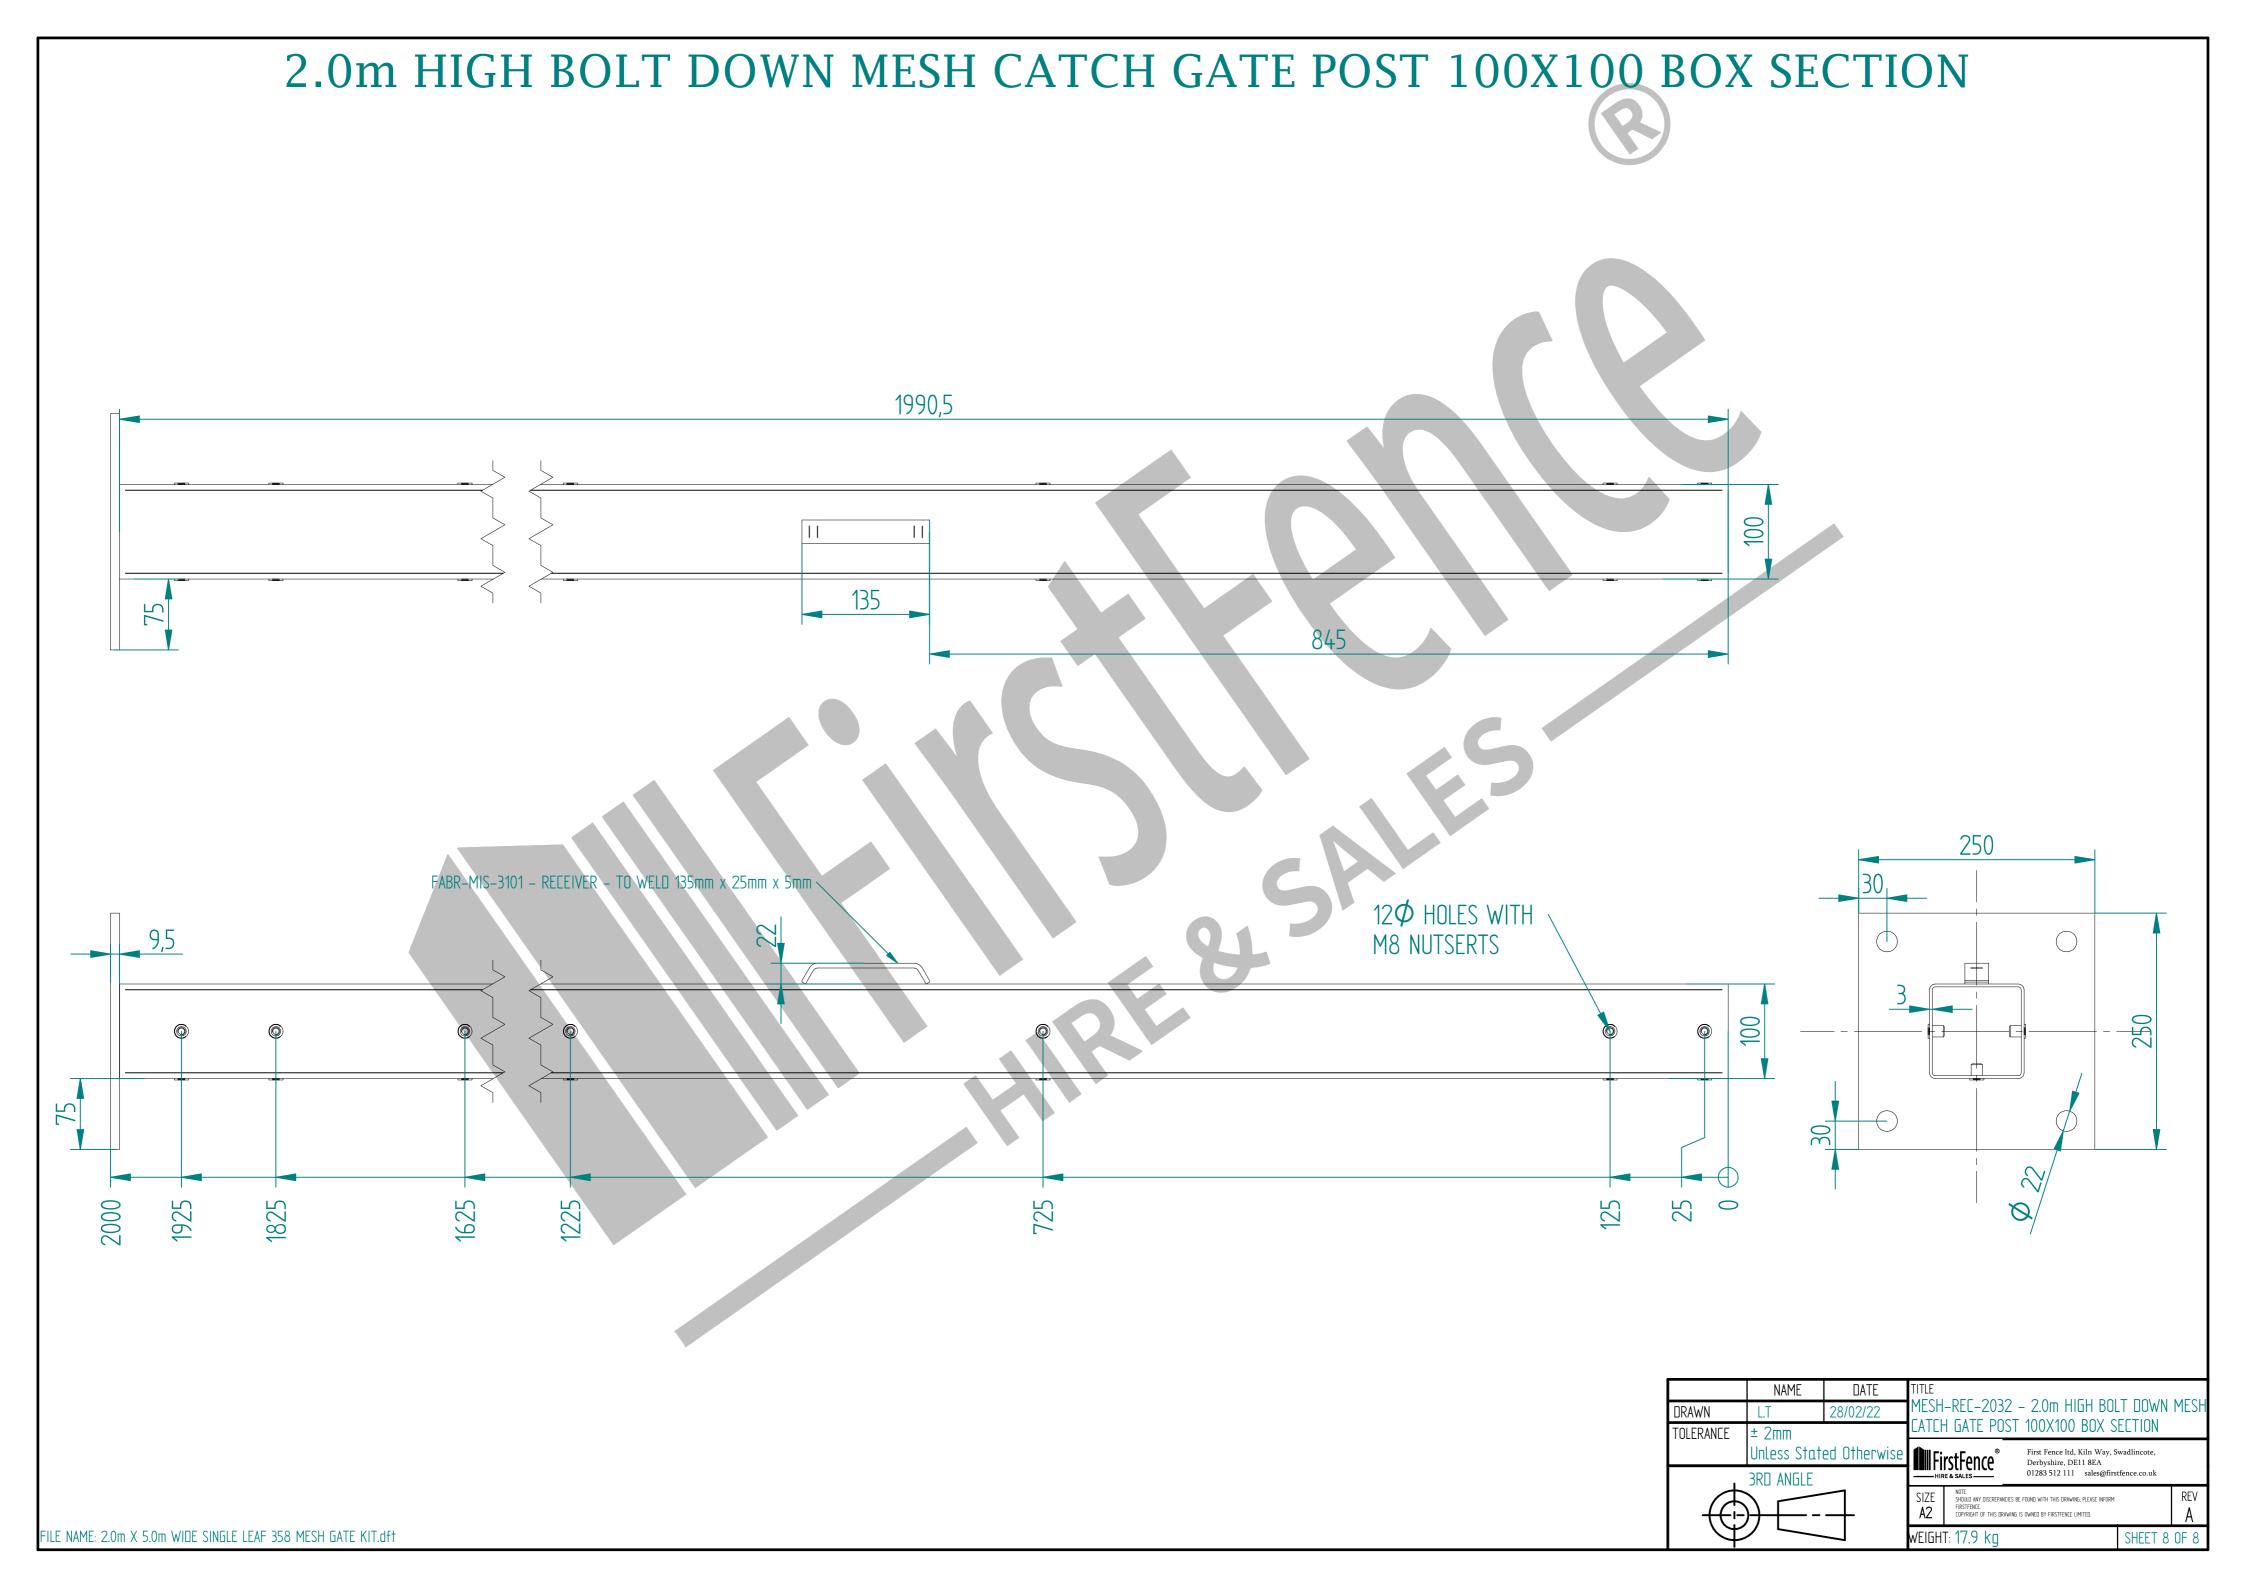

## 2.0m X 5.0m WIDE SINGLE LEAF BOLT DOWN 358 MESH GATE KIT

ItemComponent NameQuantityAMESH-SLI-4092 - 358 MESH GATE SLIDER 2.0m X 5.0m WIDE1BMESH-HIN-2072 - 2.0m HIGH BOLT DOWN MESH HINGE GATE POST 200X200 BOX SECTION1CMESH-REC-2032 - 2.0m HIGH BOLT DOWN MESH CATCH GATE POST 100X100 BOX SECTION1DACCS-GEN-0002 - ADJUSTABLE GATE EYE G 200mm cw 25mm2EACCS-GEN-0101 - UNIVERSAL GATE DROP BOLT1FACCS-RIB-0003 - 60x60 BLACK RIBBED INSERTS2GACCS-RIB-0006 - 100X100 BLACK RIBBED INSERTS1HACCS-RIB-0008 - 200x200 BLACK RIBBED INSERTS1