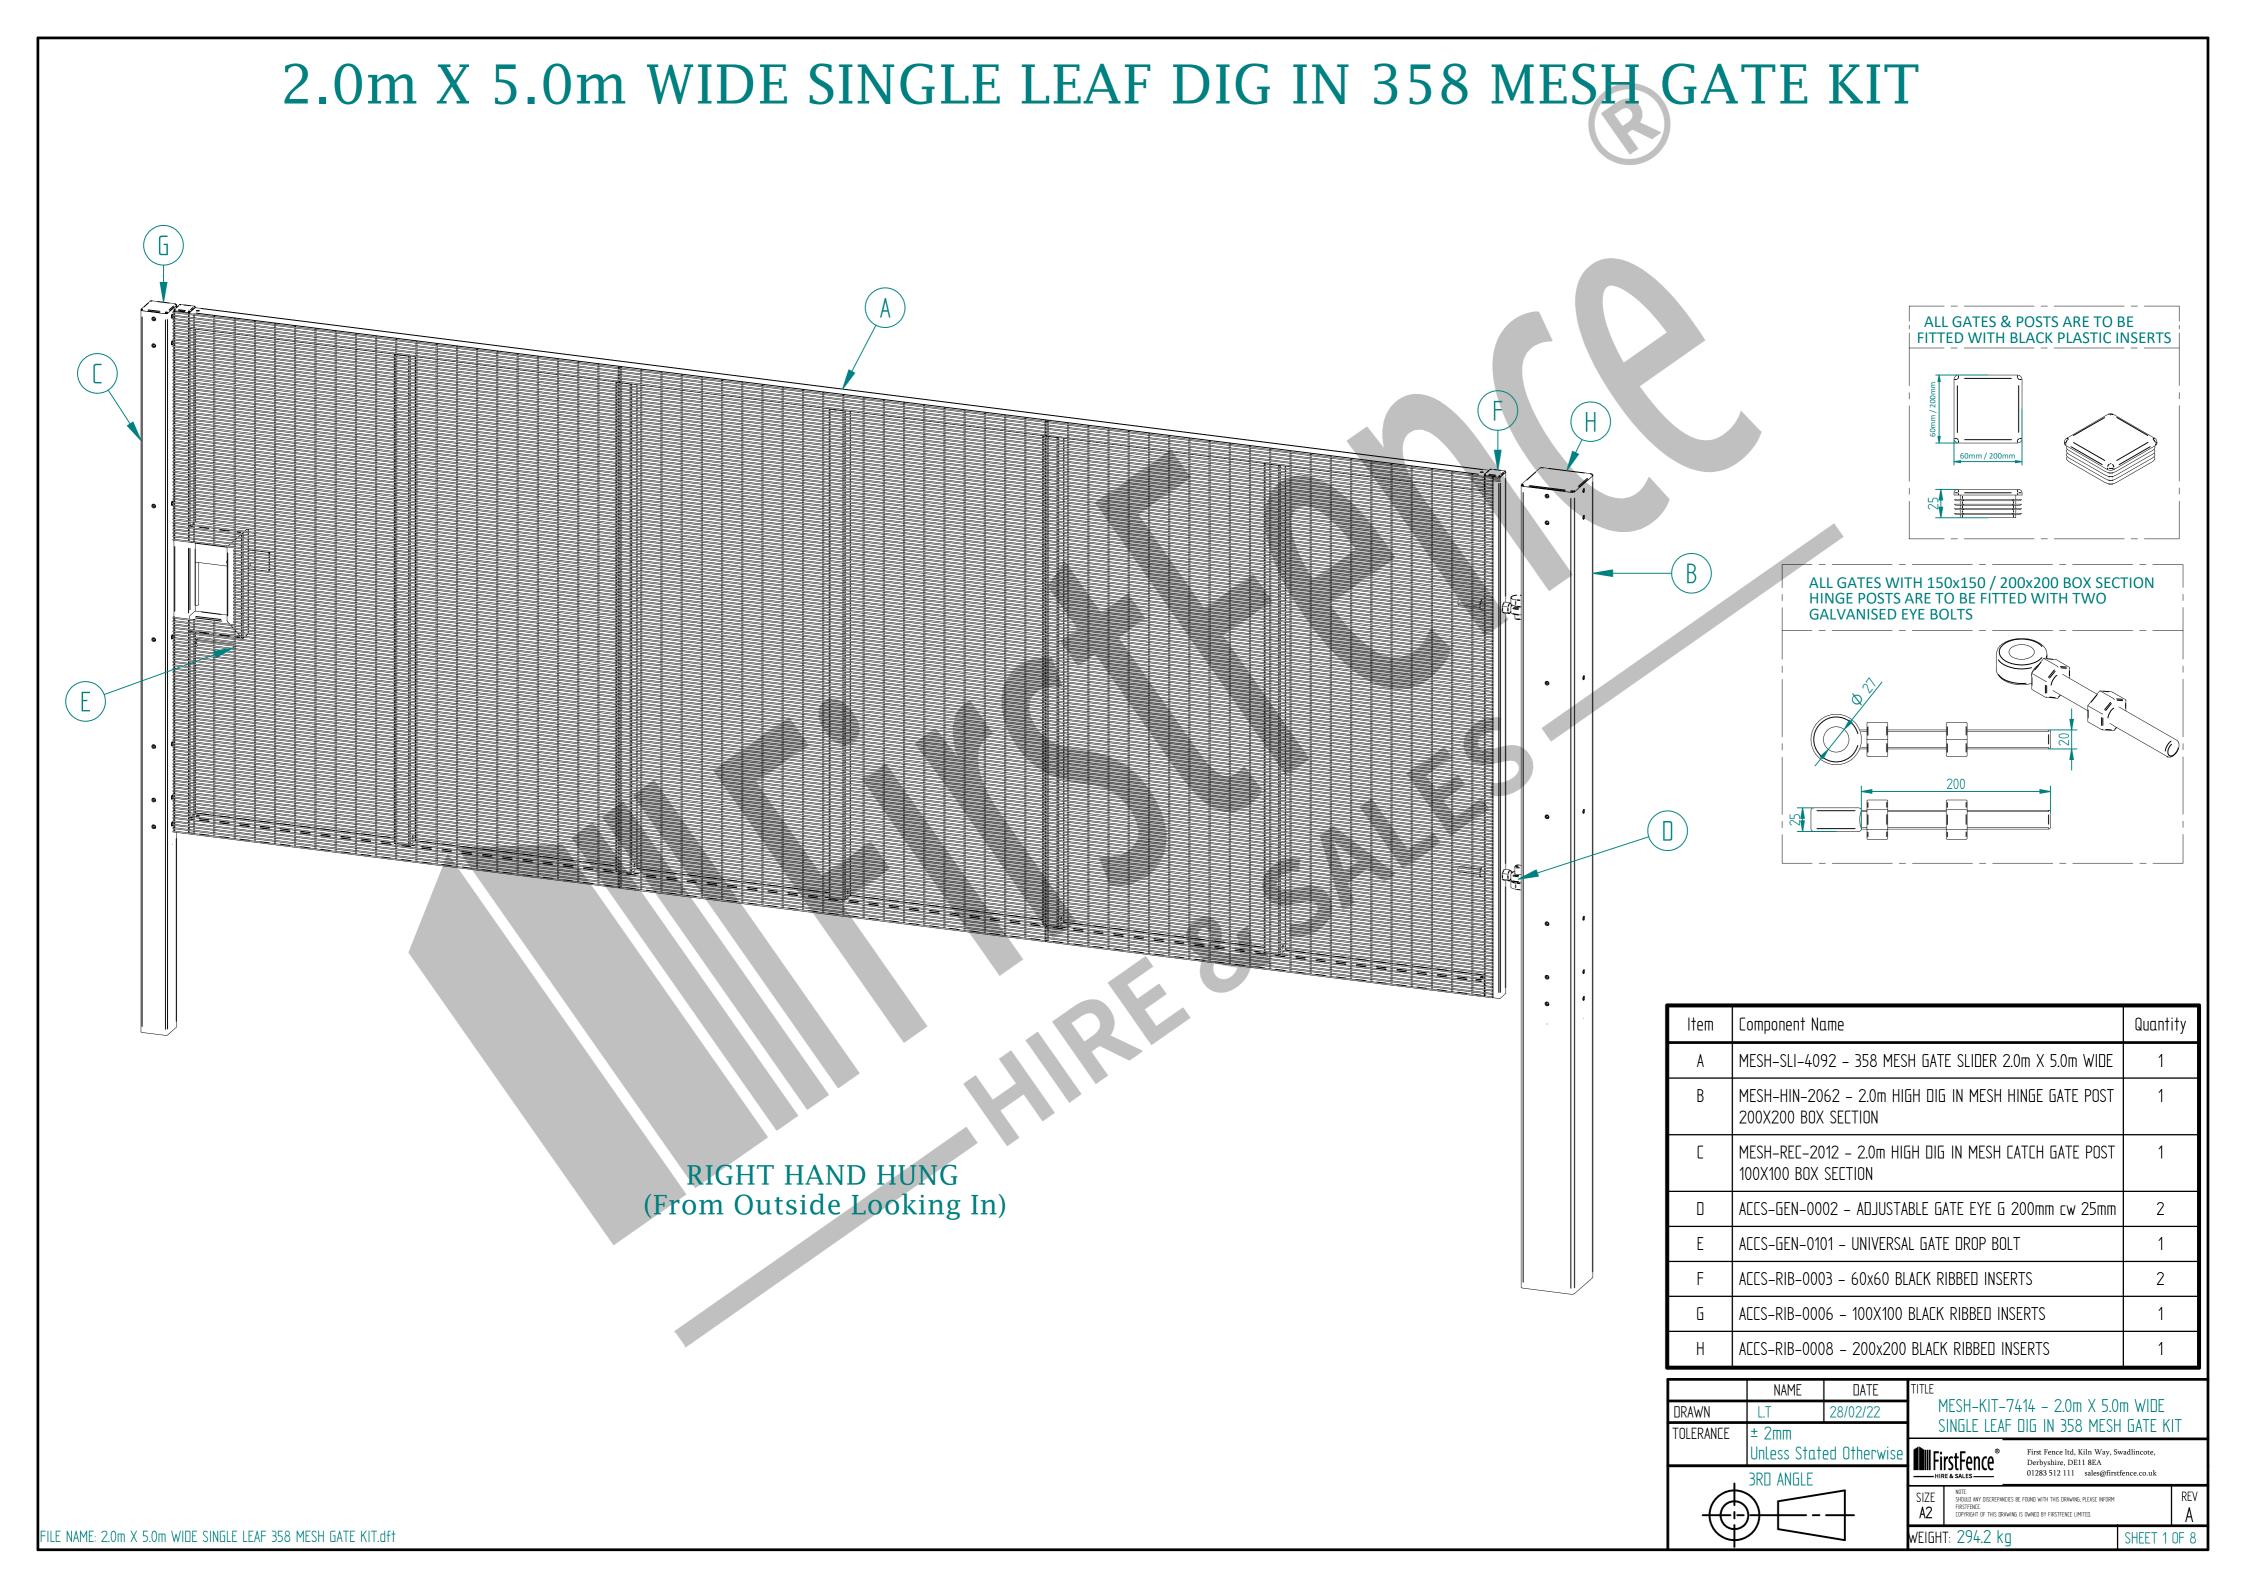

## 2.0m X 5.0m WIDE SINGLE LEAF BOLT DOWN 358 MESH GATE KIT

ItemComponent NameQuantityAMESH-SLI-4092 - 358 MESH GATE SLIDER 2.0m X 5.0m WIDE1BMESH-HIN-2072 - 2.0m HIGH BOLT DOWN MESH HINGE GATE POST 200X200 BOX SECTION1CMESH-REC-2032 - 2.0m HIGH BOLT DOWN MESH CATCH GATE POST 100X100 BOX SECTION1DACCS-GEN-0002 - ADJUSTABLE GATE EYE G 200mm cw 25mm2EACCS-GEN-0101 - UNIVERSAL GATE DROP BOLT1FACCS-RIB-0003 - 60x60 BLACK RIBBED INSERTS2GACCS-RIB-0006 - 100X100 BLACK RIBBED INSERTS1HACCS-RIB-0008 - 200x200 BLACK RIBBED INSERTS1

WEIGHT: 280.5 kg SHEET 5 OF 8

RIGHT HAND HUNG (From Outside Looking In)