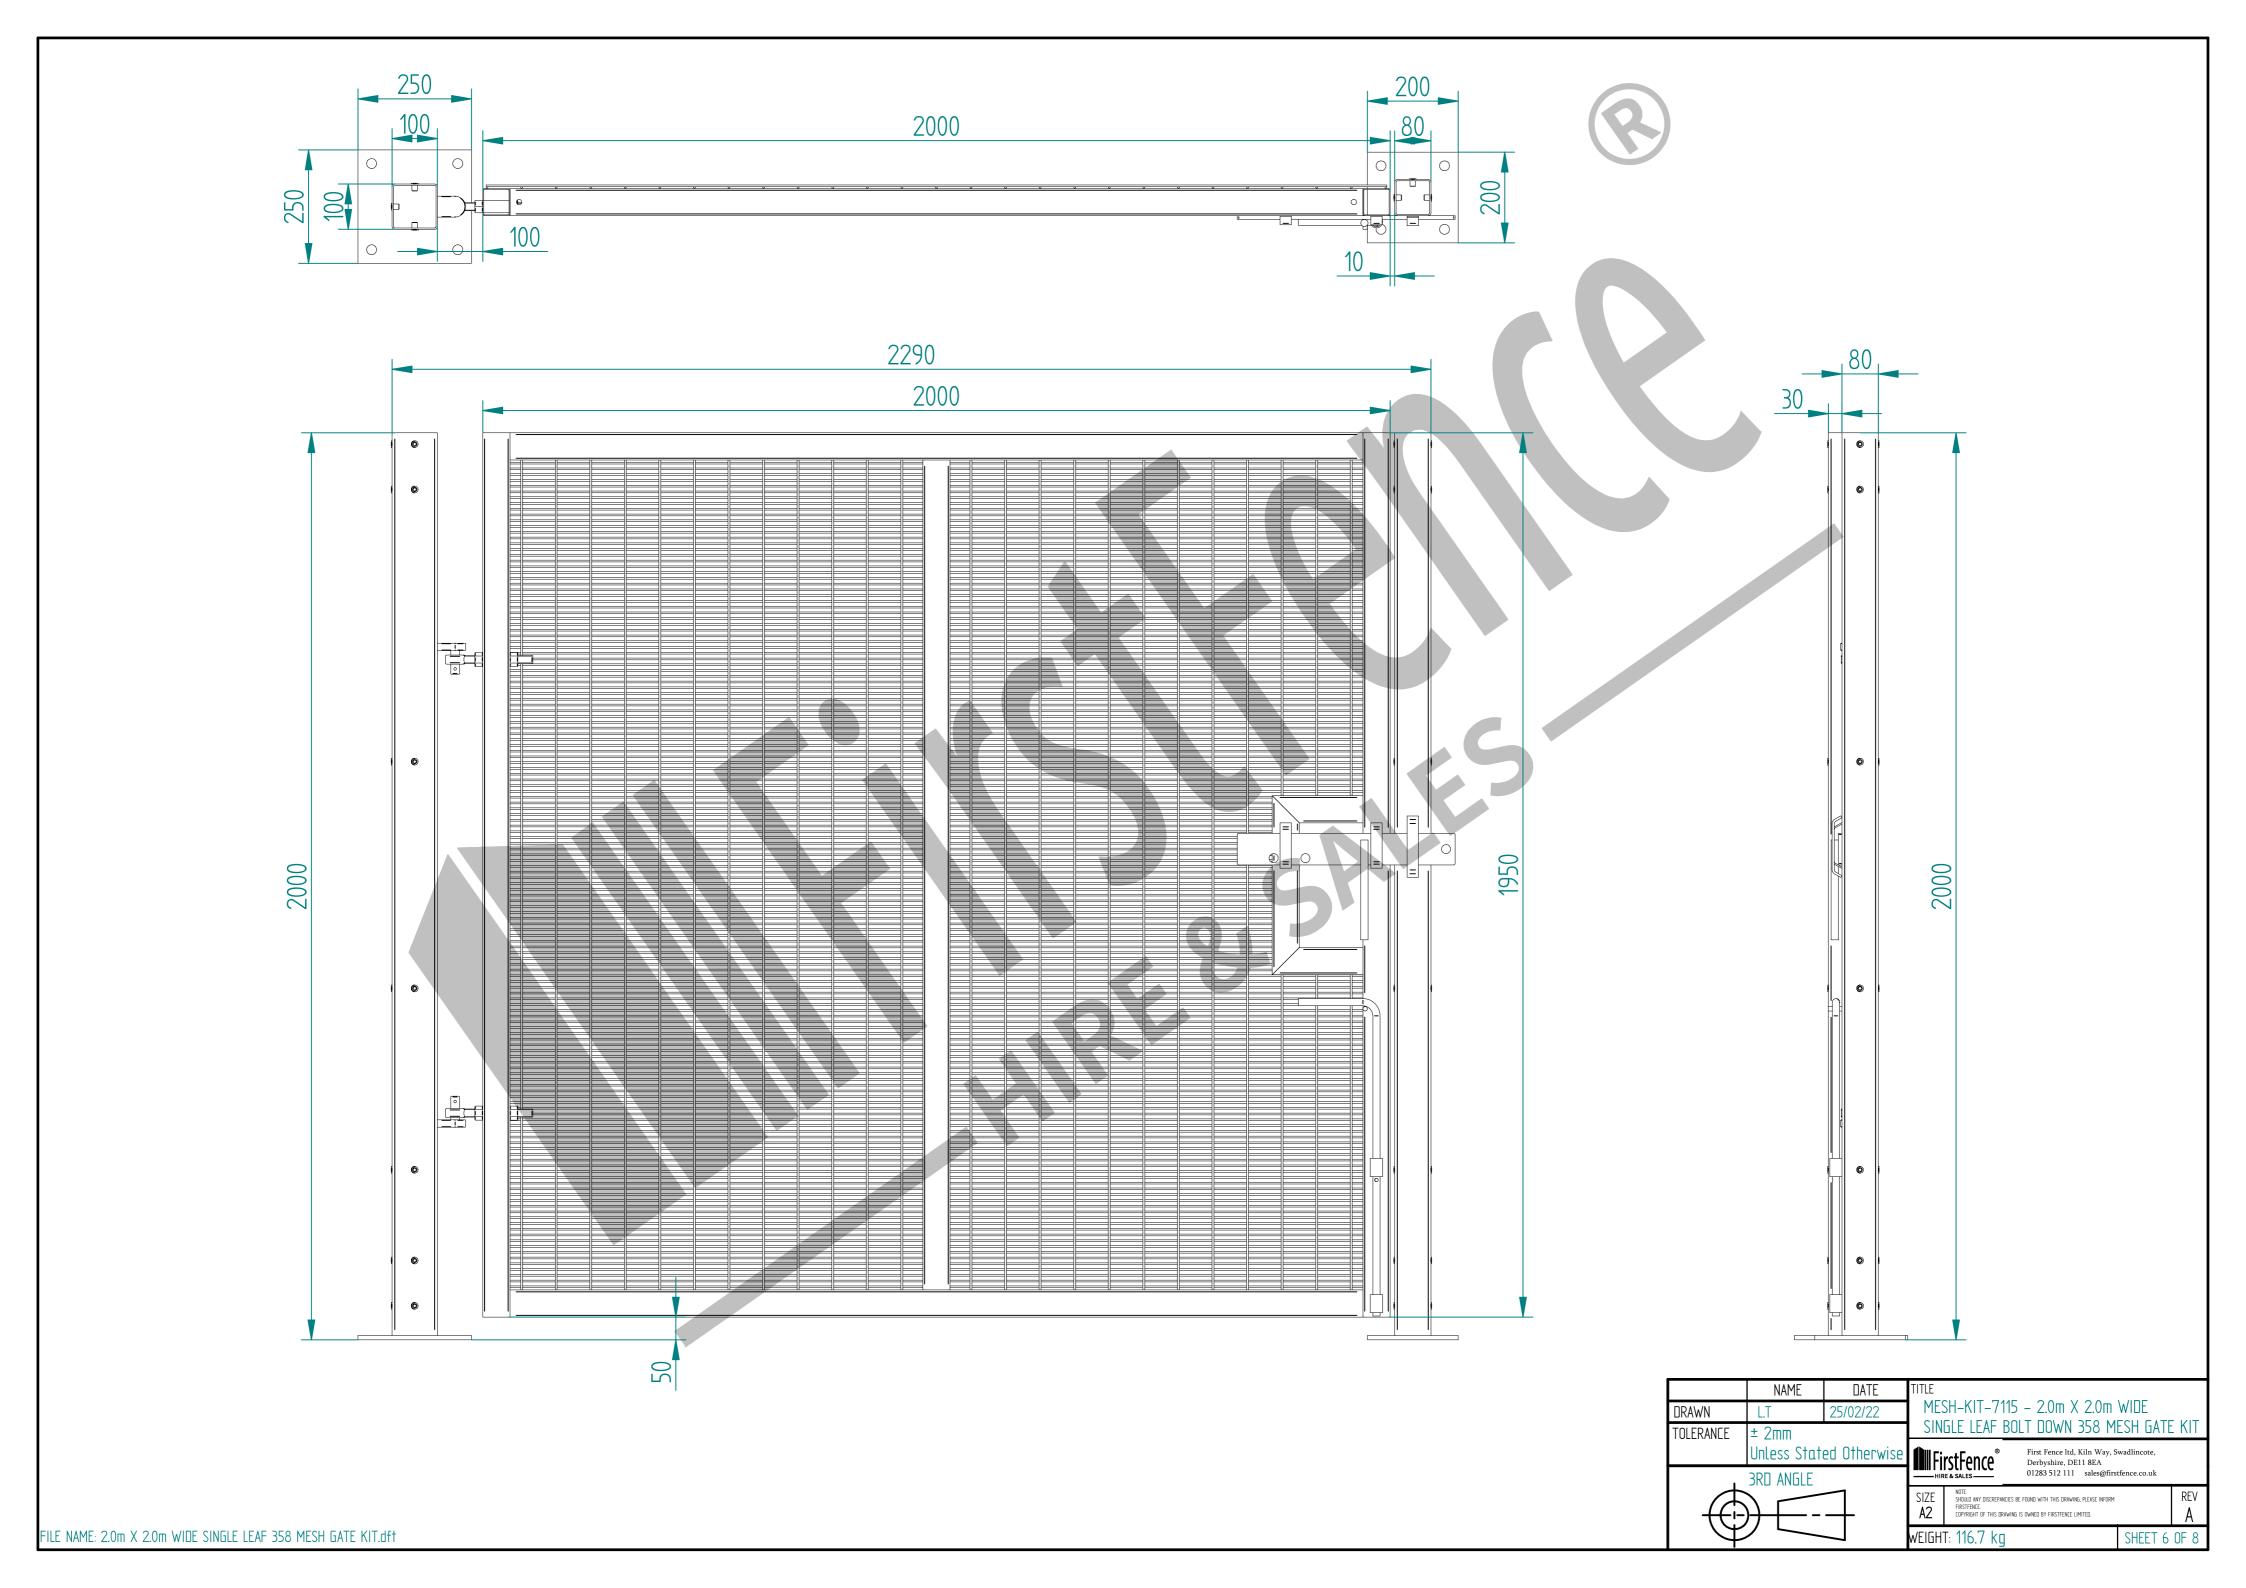

## 2.0m X 2.0m WIDE SINGLE LEAF BOLT DOWN 358 MESH GATE KIT ALL GATES & POSTS ARE TO BE FITTED WITH BLACK PLASTIC INSERTS ALL GATES WITH 80x80/100x100/120x120 BOX SECTION HINGE POSTS ARE TO BE FITTED WITH TWO GALVANISED EYE BOLTS Component Name Quantity MESH-SLI-4032 - 358 MESH GATE SLIDER 2.0m X 2.0m WIDE MESH-HIN-2032 - 2.0m HIGH BOLT DOWN MESH HINGE GATE POST 100X100 BOX SECTION MESH-REC-2022 - 2.0m HIGH BOLT DOWN MESH CATCH GATE POST 80X80 BOX SECTION ACCS-GEN-0001 - ADJUSTABLE GATE EYE BZP 130-150mm CW 20 ACCS-GEN-0101 - UNIVERSAL GATE DROP BOLT ACCS-RIB-0003 - 60x60 BLACK RIBBED INSERTS ACCS-RIB-0005 - 80x80 BLACK RIBBED INSERTS ACCS-RIB-0006 - 100X100 BLACK RIBBED INSERTS RIGHT HAND HUNG MESH-KIT-7115 - 2.0m X 2.0m WIDE (From Outside Looking In) TOLERANCE ± 2mm Inless Stated Otherwise FirstFence \* Derbyshire, DE11 8EA 01283 512 111 sales@firstfence.co.uk SIZE **A2** NOTE: SHOULD ANY DISCREPANCIES BE FOUND WITH THIS DRAWING, PLEASE INFORM FIRSTFENCE. COPYRIGHT OF THIS DRAWING IS OWNED BY FIRSTFENCE LIMITED. FILE NAME: 2.0m X 2.0m WIDE SINGLE LEAF 358 MESH GATE KIT.dft