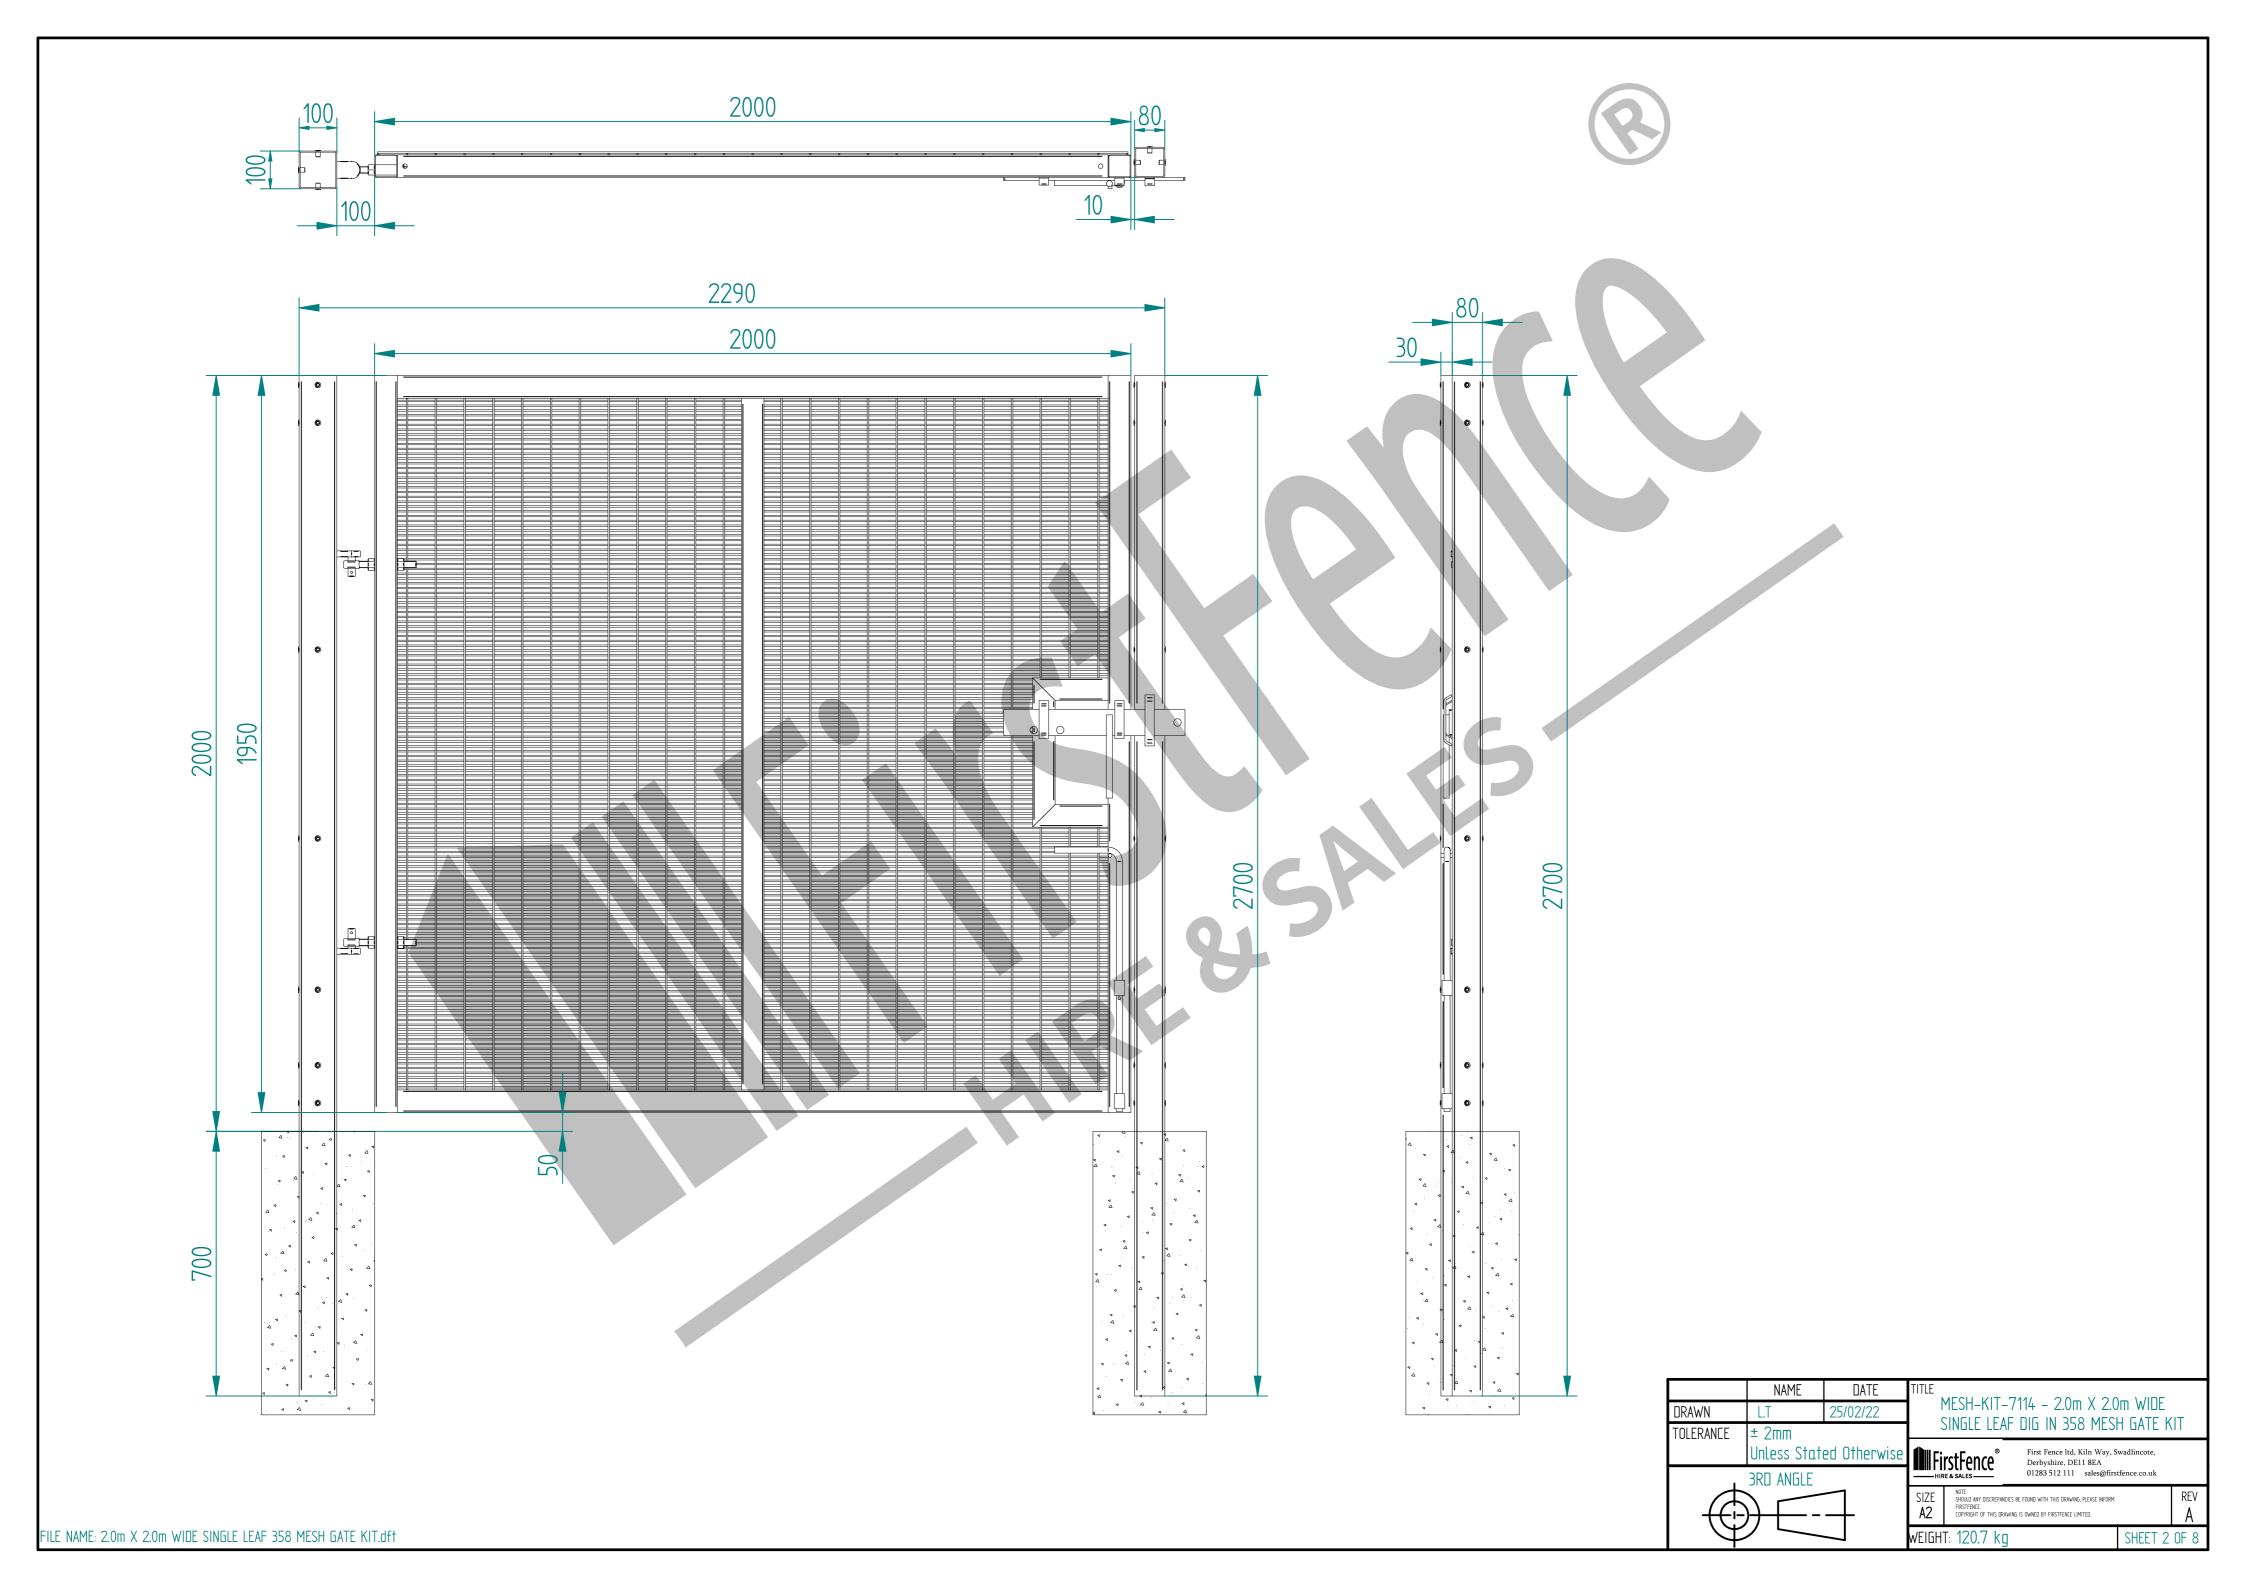

## 2.0m X 2.0m WIDE SINGLE LEAF DIG IN 358 MESH GATE KIT

Quantity

2

SIZE **A2** 

NUIL: NUILD ANY DISCREPANCIES BE FOUND WITH THIS DRAWING, PLEASE INFORM FIRSTFENCE. COPYRIGHT OF THIS DRAWING IS OWNED BY FIRSTFENCE LIMITED.