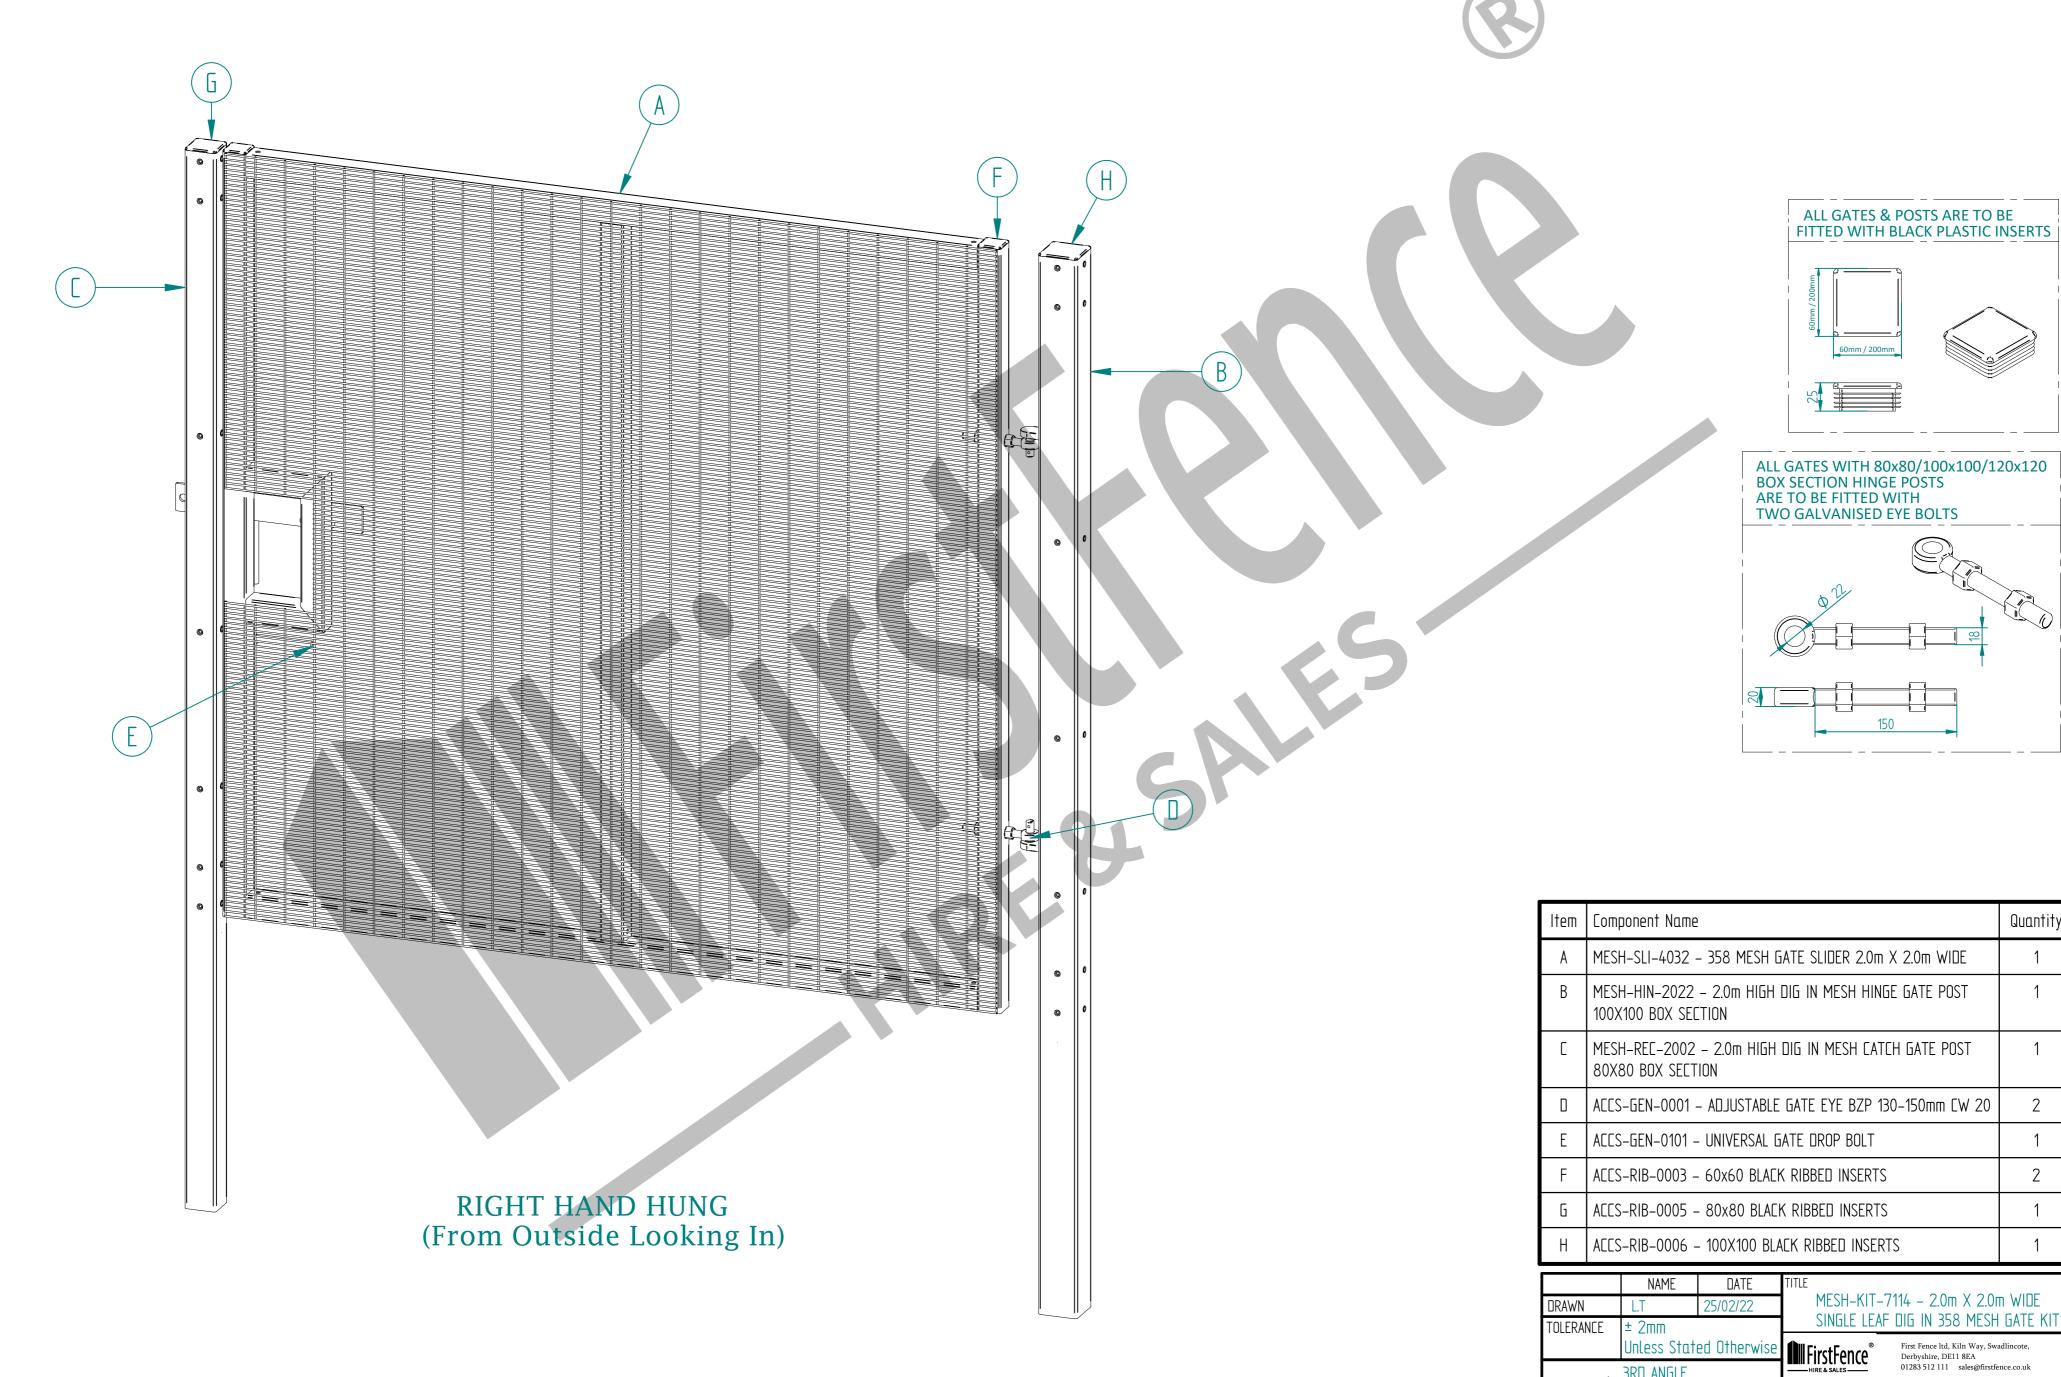

## 2.0m X 2.0m WIDE SINGLE LEAF DIG IN 358 MESH GATE KIT

Quantity

2

SIZE **A2** 

NUIL: NUILD ANY DISCREPANCIES BE FOUND WITH THIS DRAWING, PLEASE INFORM FIRSTFENCE. COPYRIGHT OF THIS DRAWING IS OWNED BY FIRSTFENCE LIMITED.