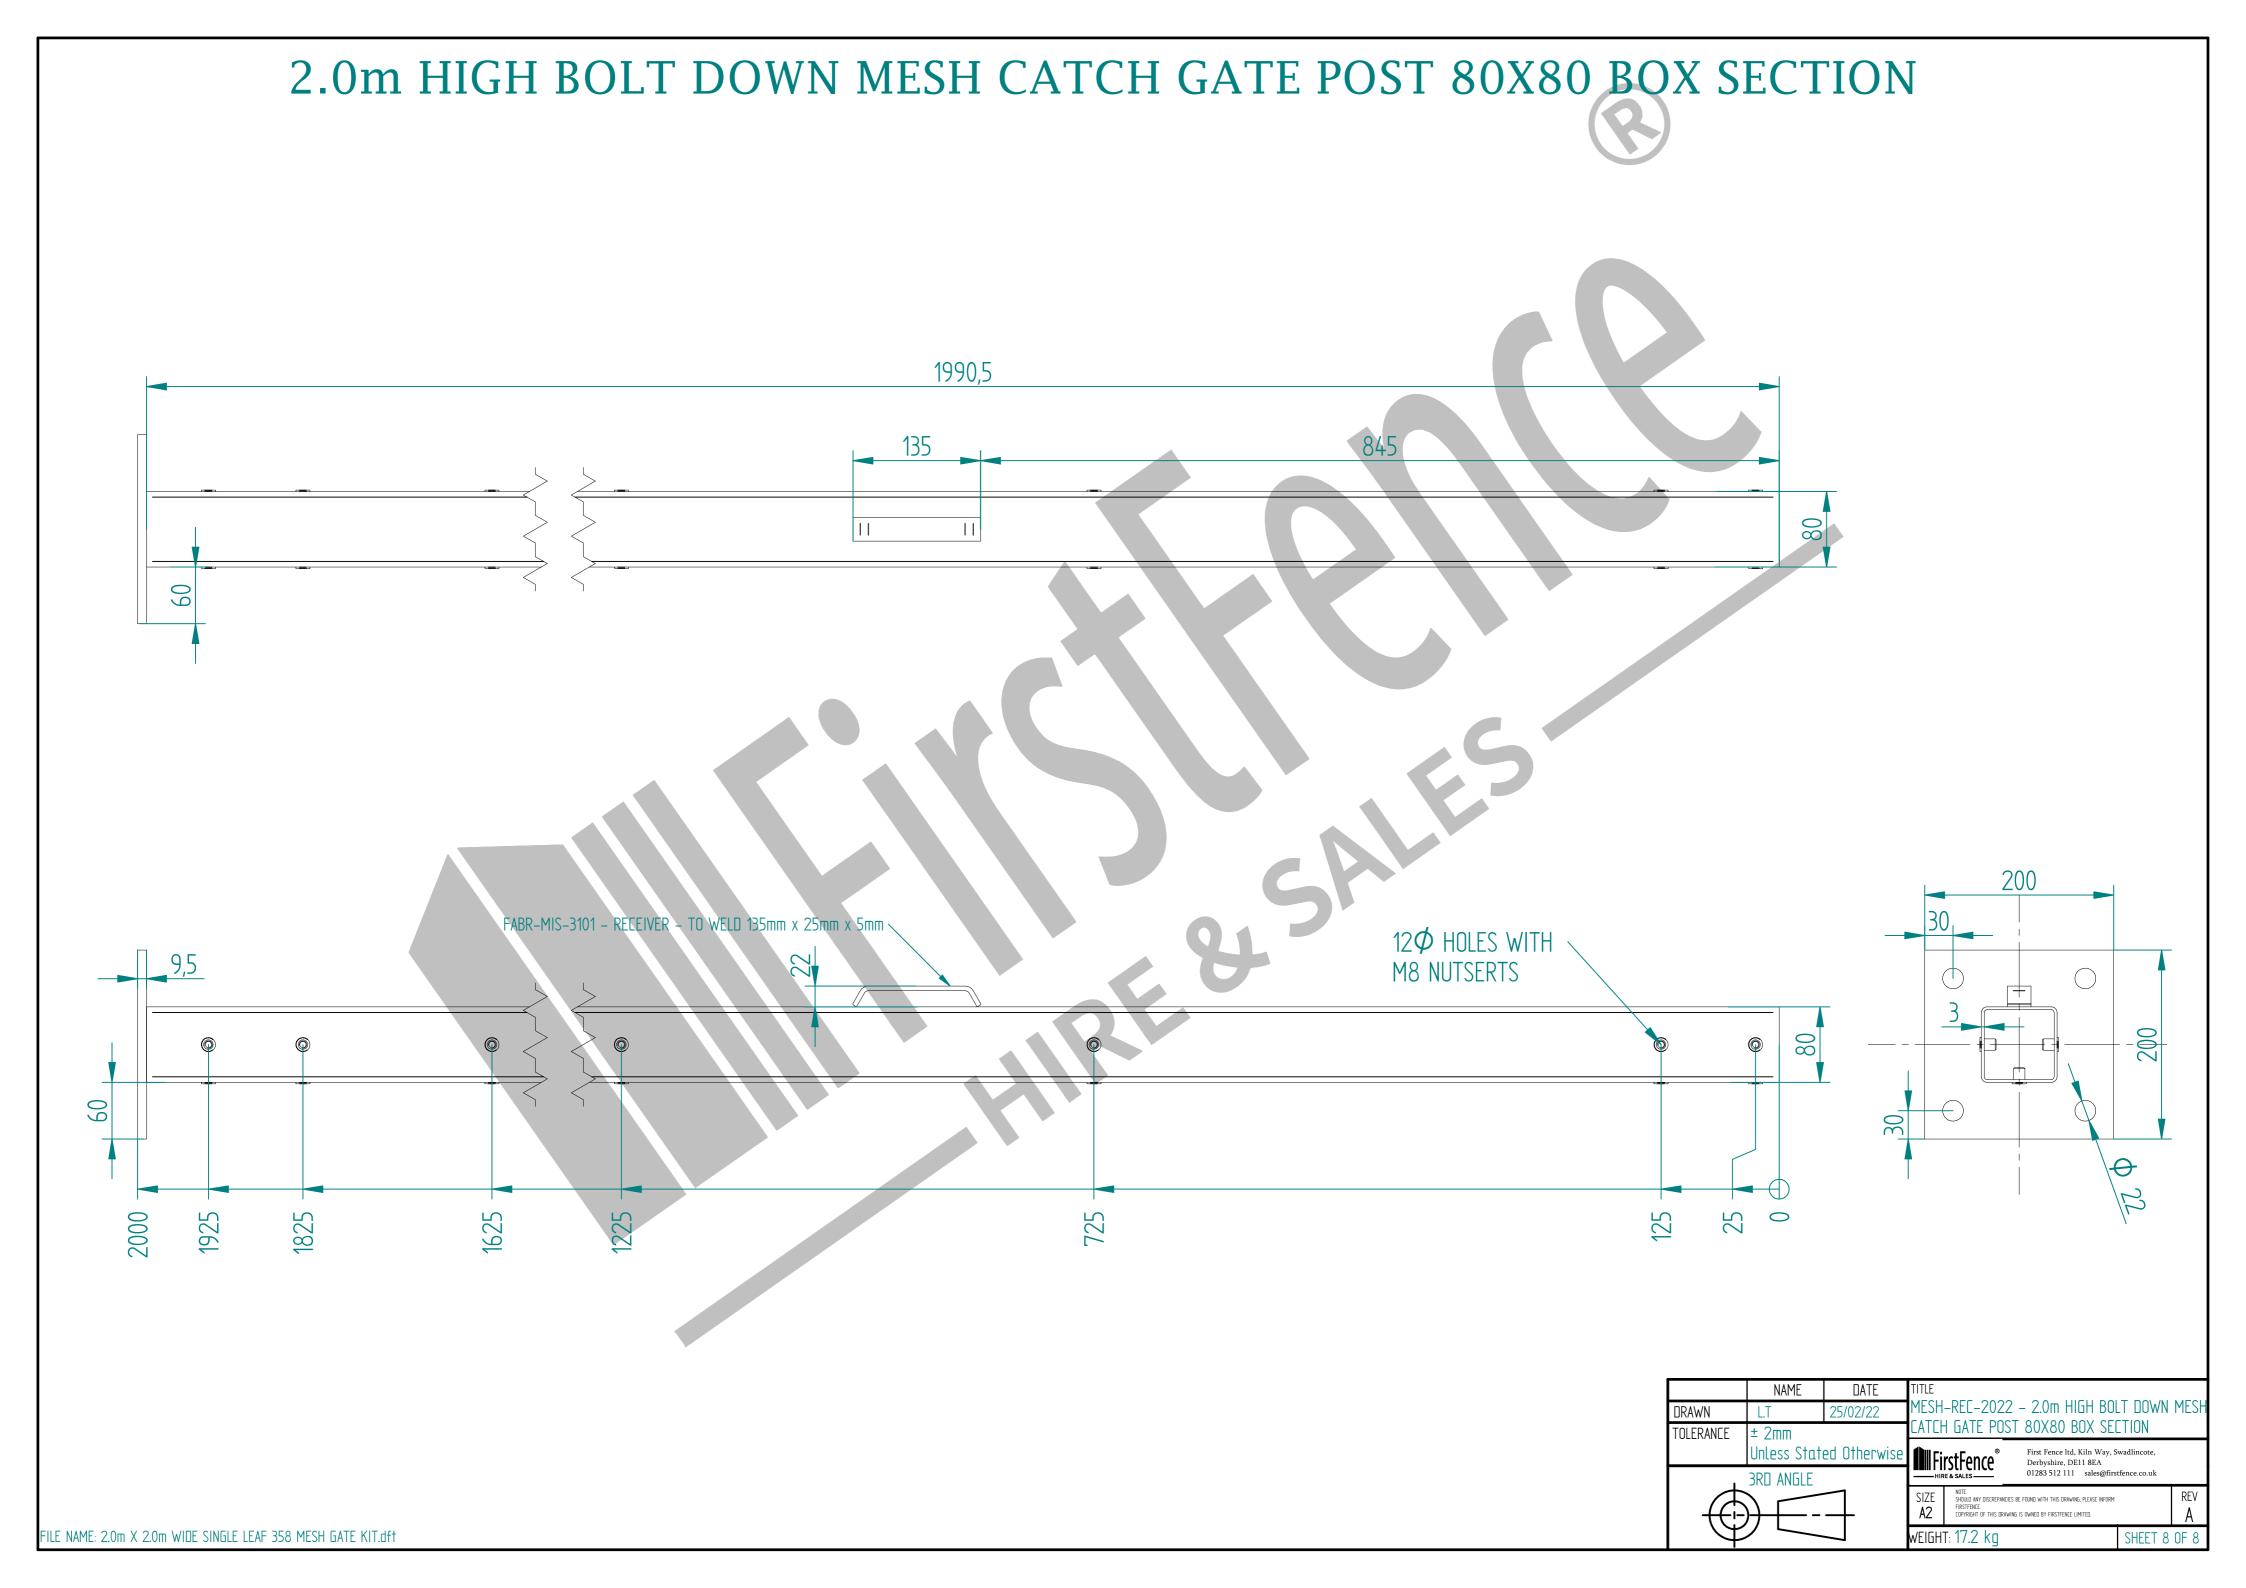

## 2.0m X 2.0m WIDE SINGLE LEAF BOLT DOWN 358 MESH GATE KIT ALL GATES & POSTS ARE TO BE FITTED WITH BLACK PLASTIC INSERTS ALL GATES WITH 80x80/100x100/120x120 BOX SECTION HINGE POSTS ARE TO BE FITTED WITH TWO GALVANISED EYE BOLTS Component Name Quantity MESH-SLI-4032 - 358 MESH GATE SLIDER 2.0m X 2.0m WIDE MESH-HIN-2032 - 2.0m HIGH BOLT DOWN MESH HINGE GATE POST 100X100 BOX SECTION MESH-REC-2022 - 2.0m HIGH BOLT DOWN MESH CATCH GATE POST 80X80 BOX SECTION ACCS-GEN-0001 - ADJUSTABLE GATE EYE BZP 130-150mm CW 20 ACCS-GEN-0101 - UNIVERSAL GATE DROP BOLT ACCS-RIB-0003 - 60x60 BLACK RIBBED INSERTS ACCS-RIB-0005 - 80x80 BLACK RIBBED INSERTS ACCS-RIB-0006 - 100X100 BLACK RIBBED INSERTS RIGHT HAND HUNG MESH-KIT-7115 - 2.0m X 2.0m WIDE (From Outside Looking In) TOLERANCE ± 2mm Inless Stated Otherwise FirstFence \* Derbyshire, DE11 8EA 01283 512 111 sales@firstfence.co.uk SIZE **A2** NOTE: SHOULD ANY DISCREPANCIES BE FOUND WITH THIS DRAWING, PLEASE INFORM FIRSTFENCE. COPYRIGHT OF THIS DRAWING IS OWNED BY FIRSTFENCE LIMITED. FILE NAME: 2.0m X 2.0m WIDE SINGLE LEAF 358 MESH GATE KIT.dft