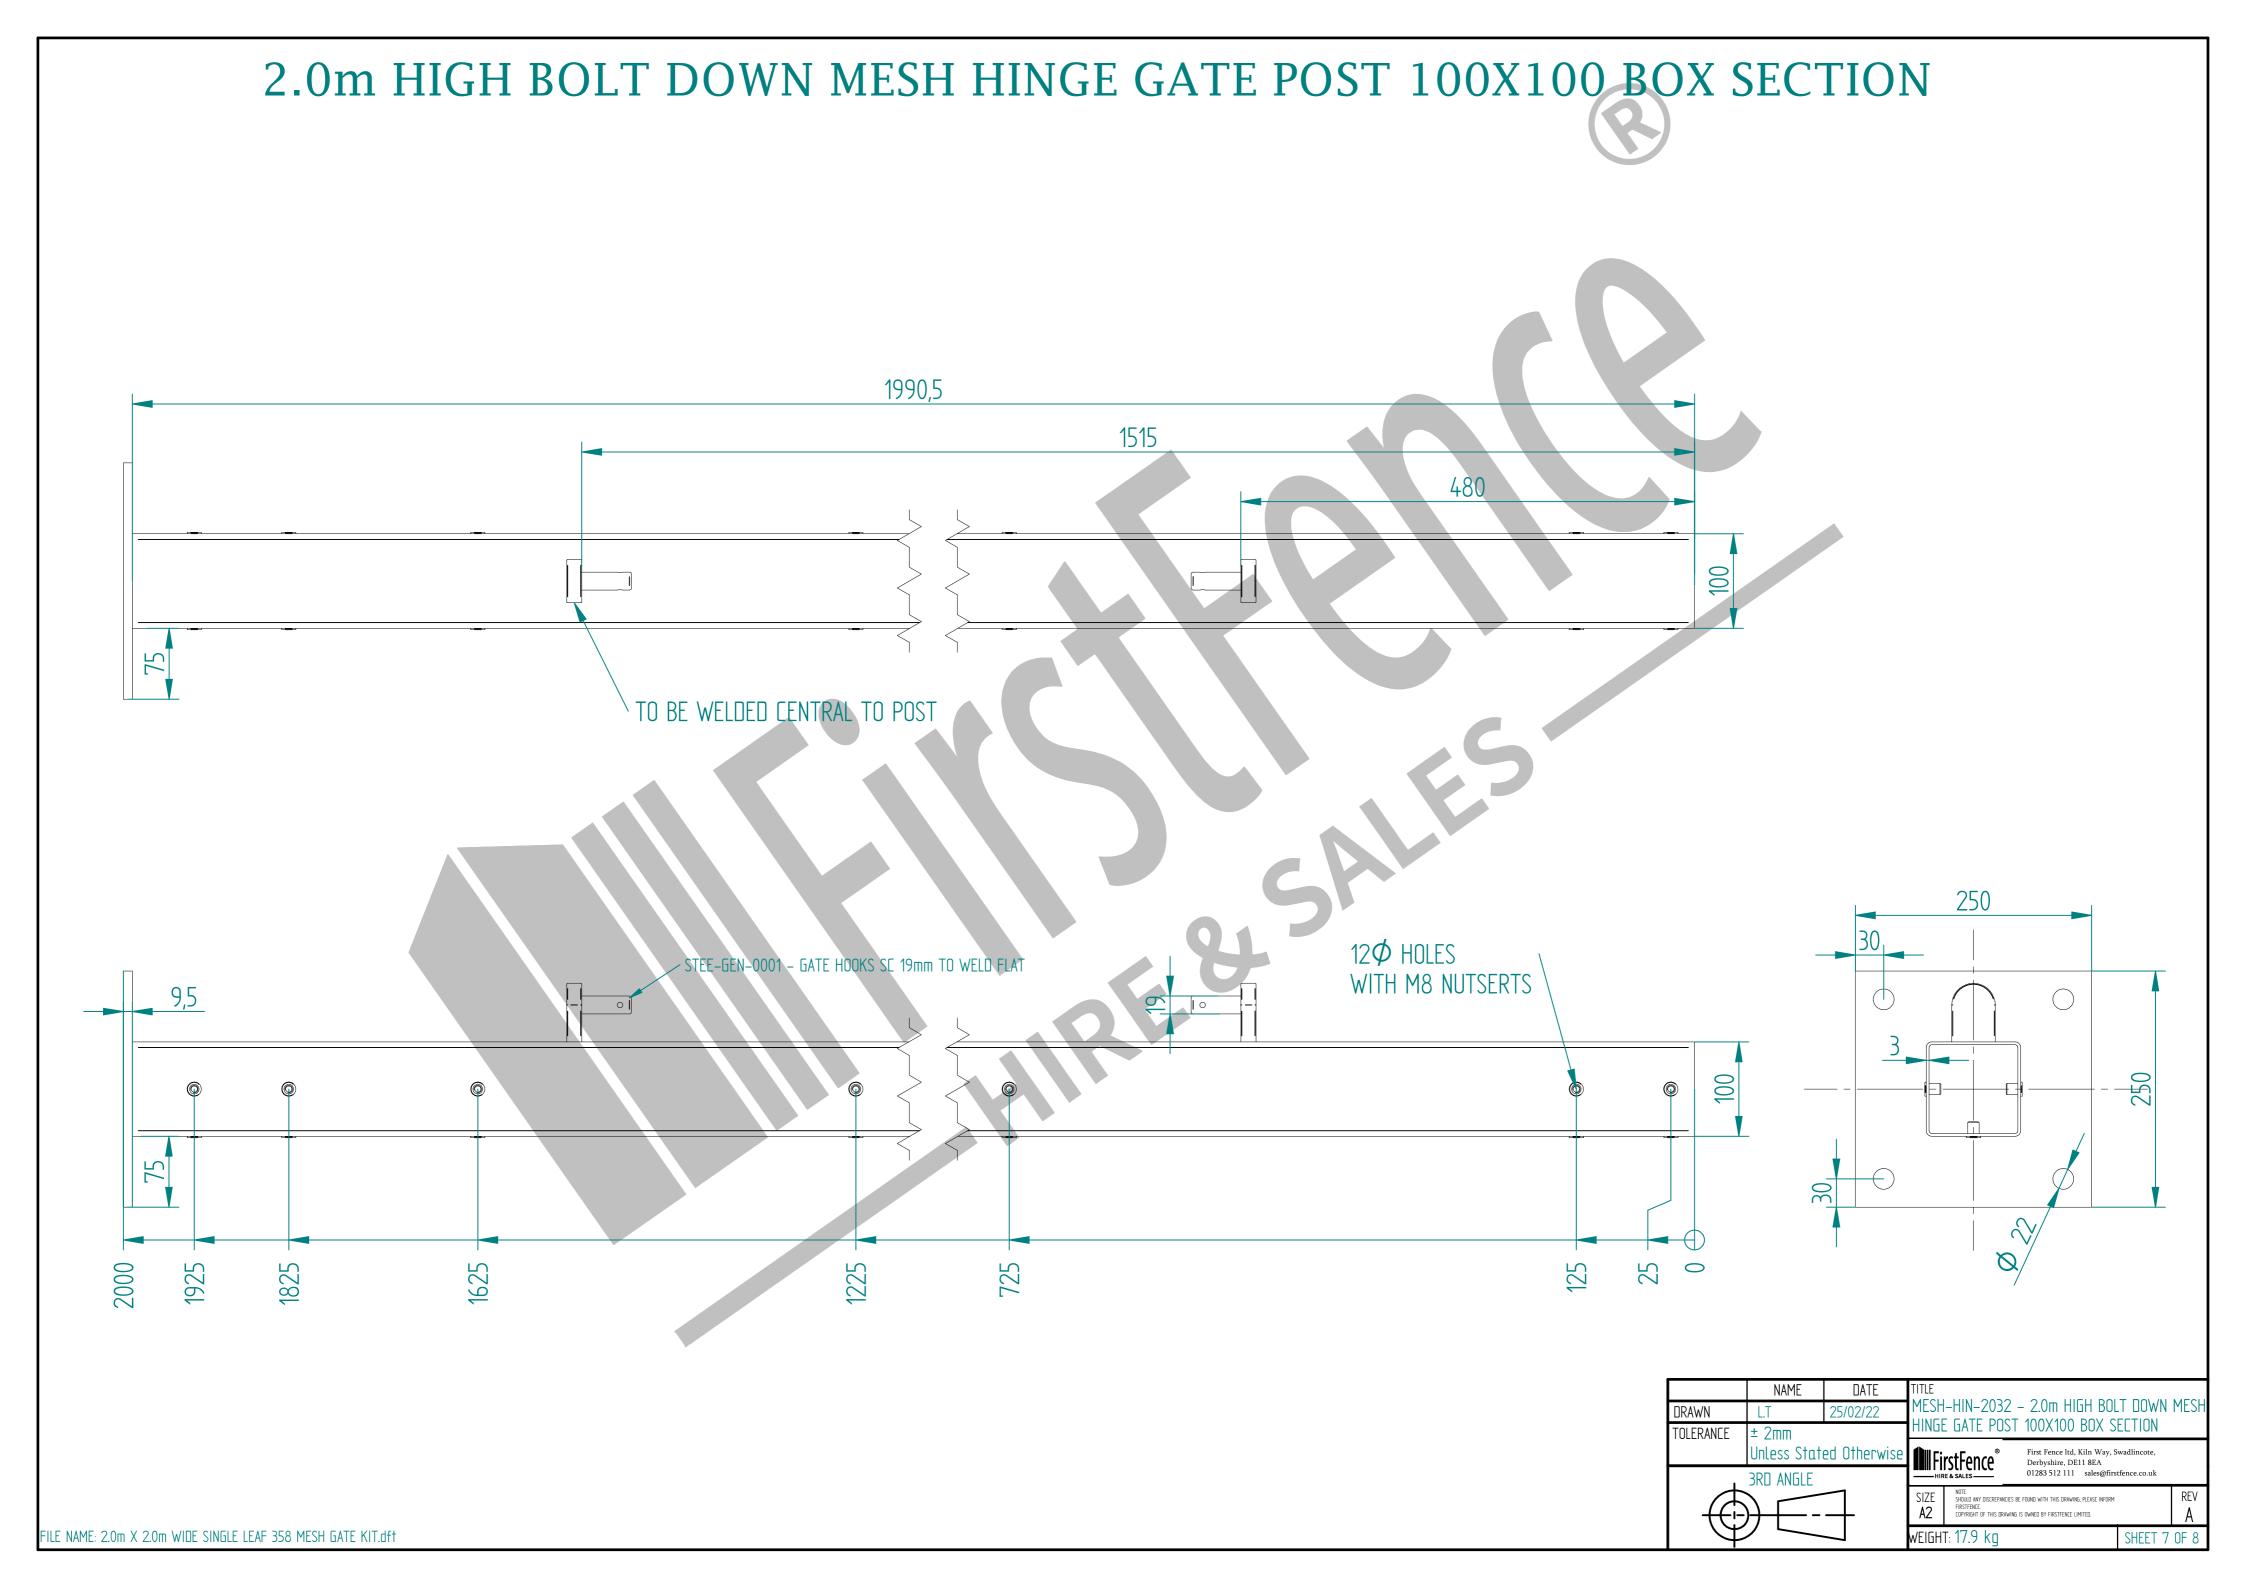

## 2.0m X 2.0m WIDE SINGLE LEAF BOLT DOWN 358 MESH GATE KIT ALL GATES & POSTS ARE TO BE FITTED WITH BLACK PLASTIC INSERTS ALL GATES WITH 80x80/100x100/120x120 BOX SECTION HINGE POSTS ARE TO BE FITTED WITH TWO GALVANISED EYE BOLTS Component Name Quantity MESH-SLI-4032 - 358 MESH GATE SLIDER 2.0m X 2.0m WIDE MESH-HIN-2032 - 2.0m HIGH BOLT DOWN MESH HINGE GATE POST 100X100 BOX SECTION MESH-REC-2022 - 2.0m HIGH BOLT DOWN MESH CATCH GATE POST 80X80 BOX SECTION ACCS-GEN-0001 - ADJUSTABLE GATE EYE BZP 130-150mm CW 20 ACCS-GEN-0101 - UNIVERSAL GATE DROP BOLT ACCS-RIB-0003 - 60x60 BLACK RIBBED INSERTS ACCS-RIB-0005 - 80x80 BLACK RIBBED INSERTS ACCS-RIB-0006 - 100X100 BLACK RIBBED INSERTS RIGHT HAND HUNG MESH-KIT-7115 - 2.0m X 2.0m WIDE (From Outside Looking In) TOLERANCE ± 2mm Inless Stated Otherwise FirstFence \* Derbyshire, DE11 8EA 01283 512 111 sales@firstfence.co.uk SIZE **A2** NOTE: SHOULD ANY DISCREPANCIES BE FOUND WITH THIS DRAWING, PLEASE INFORM FIRSTFENCE. COPYRIGHT OF THIS DRAWING IS OWNED BY FIRSTFENCE LIMITED. FILE NAME: 2.0m X 2.0m WIDE SINGLE LEAF 358 MESH GATE KIT.dft