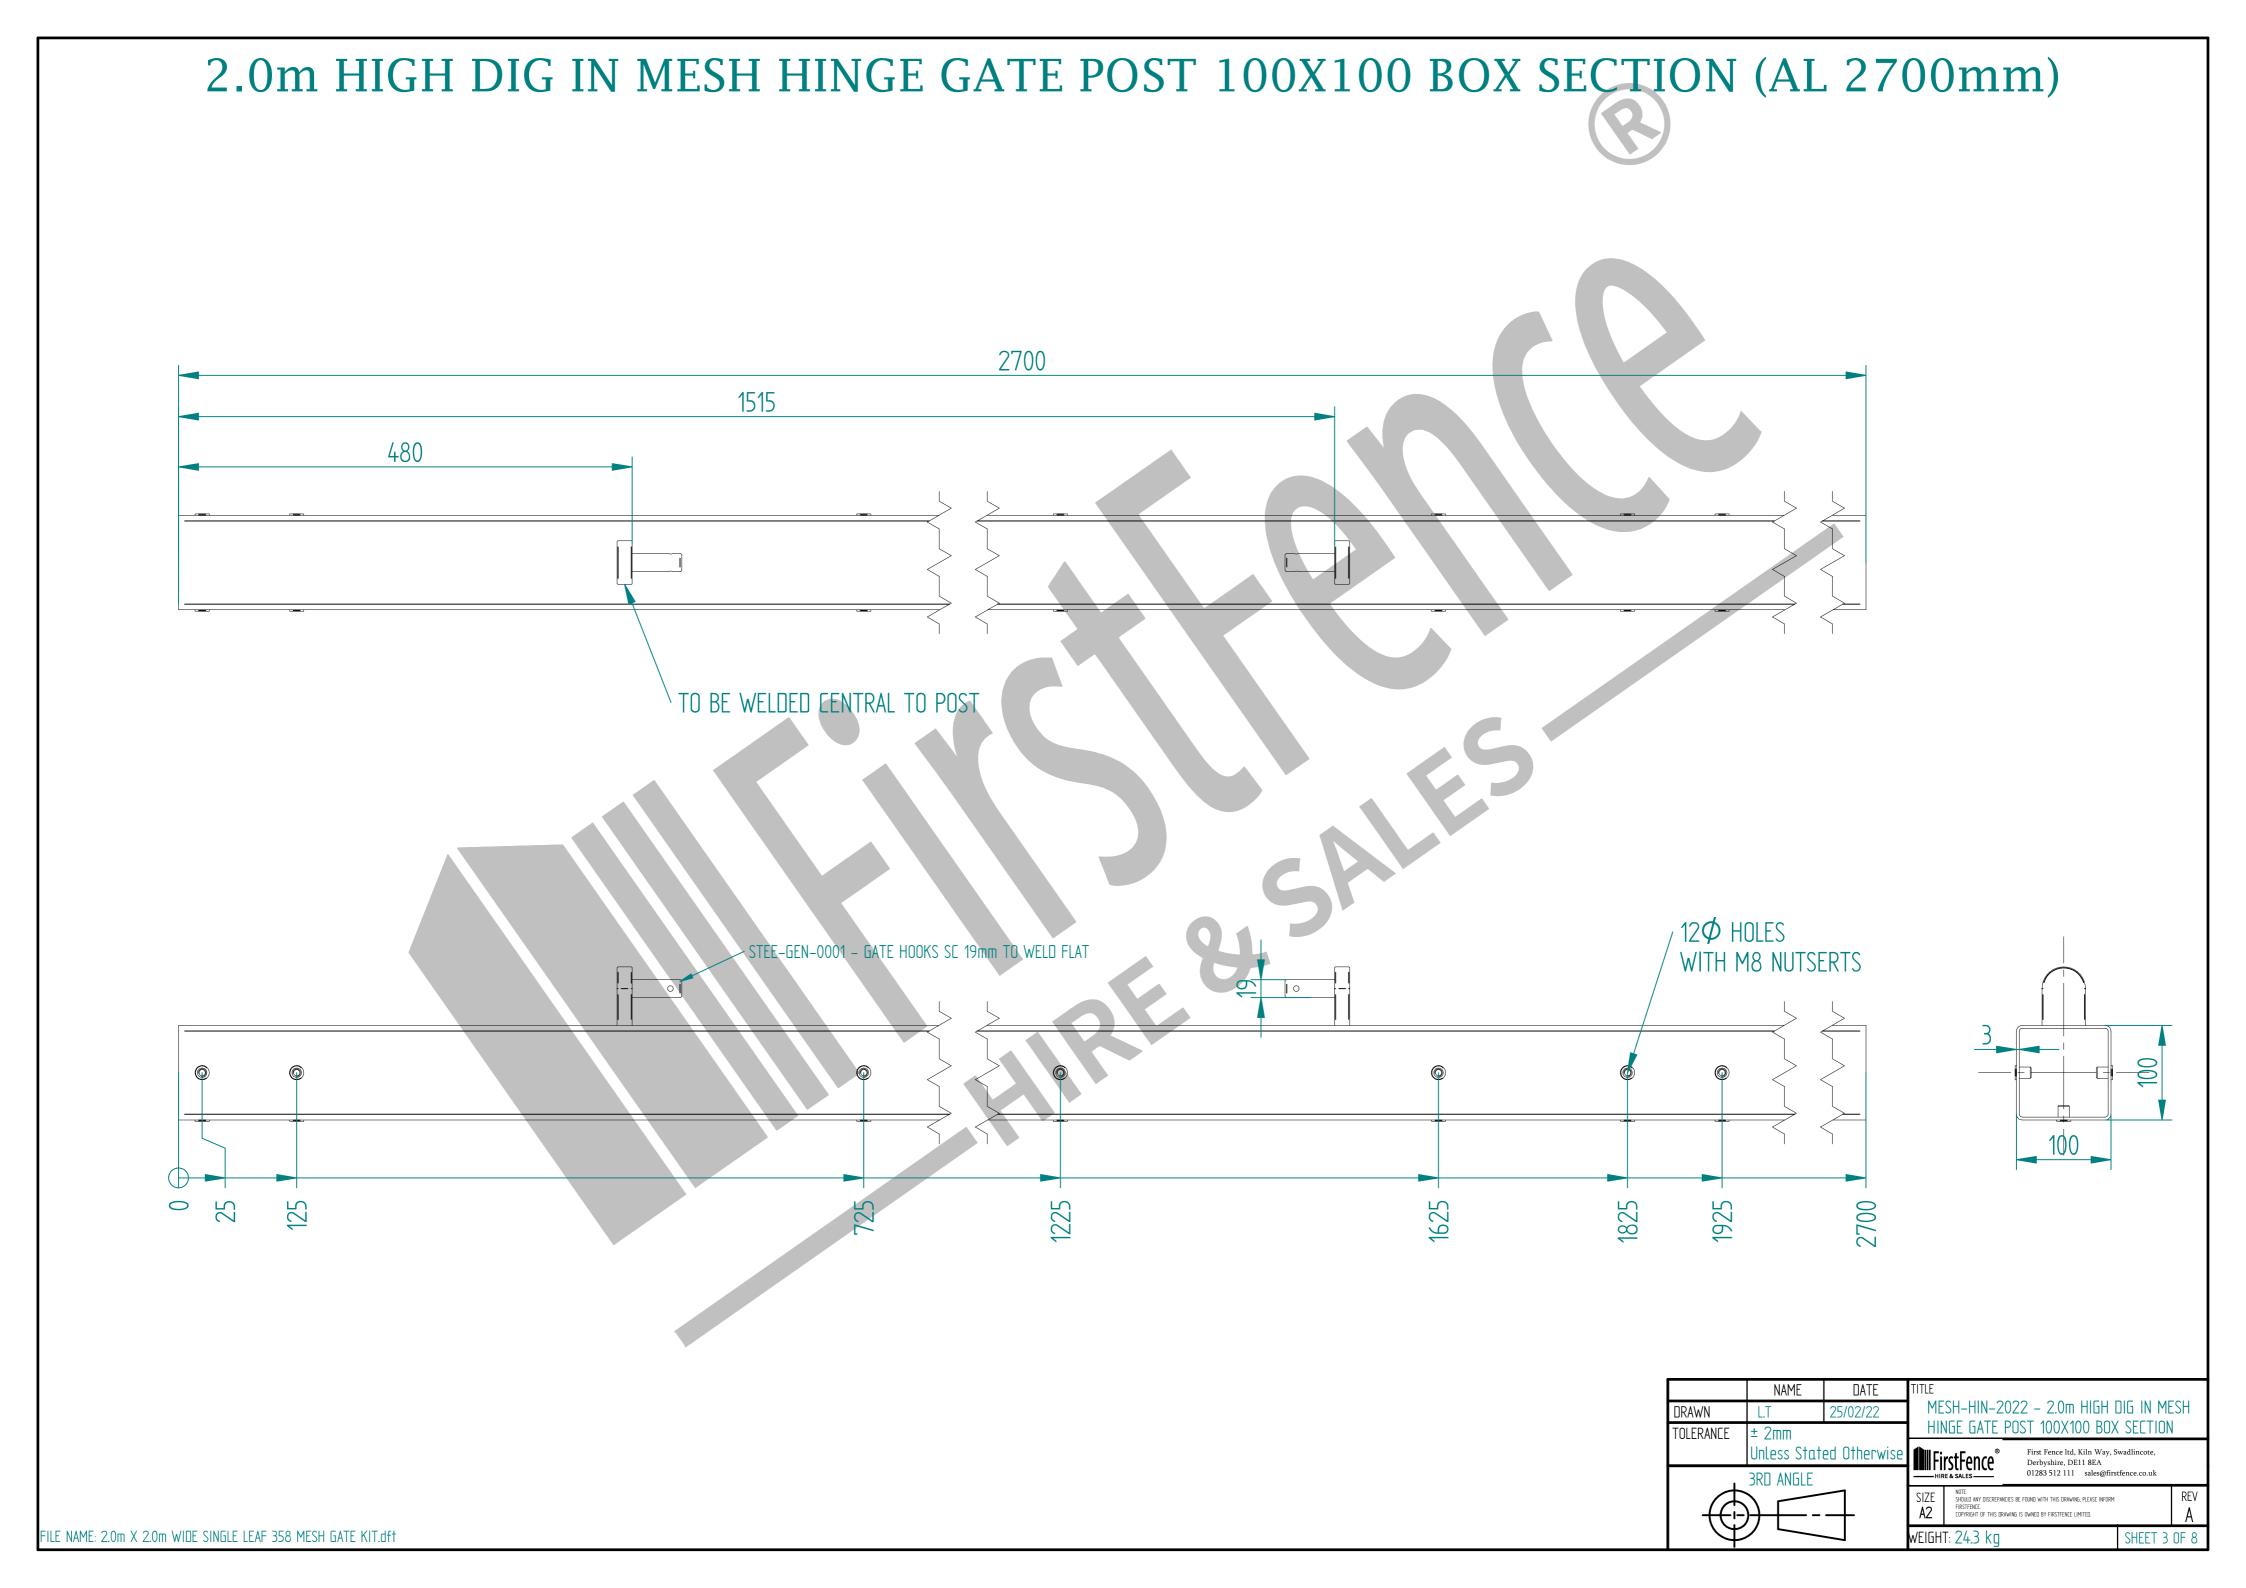

## 2.0m HIGH DIG IN MESH CATCH GATE POST 80X80 BOX SECTION (AL 2700mm) 845 135 12 $\phi$ HOLES WITH FABR-MIS-3101 - RECEIVER - TO WELD 135mm x 25mm > M8 NUTSERTS MESH-REC-2002 - 2.0m HIGH DIG IN MESH CATCH GATE POST 80X80 BOX SECTION TOLERANCE ± 2mm First Fence ltd, Kiln Way, Swadlincote, Derbyshire, DE11 8EA 01283 512 111 sales@firstfence.co.uk Unless Stated Otherwise 3RD ANGLE SIZE **A2** NOTE: SHOULD ANY DISCREPANCIES BE FOUND WITH THIS DRAWING, PLEASE INFORM FIRSTFENCE. COPYRIGHT OF THIS DRAWING IS OWNED BY FIRSTFENCE LIMITED. FILE NAME: 2.0m X 2.0m WIDE SINGLE LEAF 358 MESH GATE KIT.dft weight: 19.2 kg