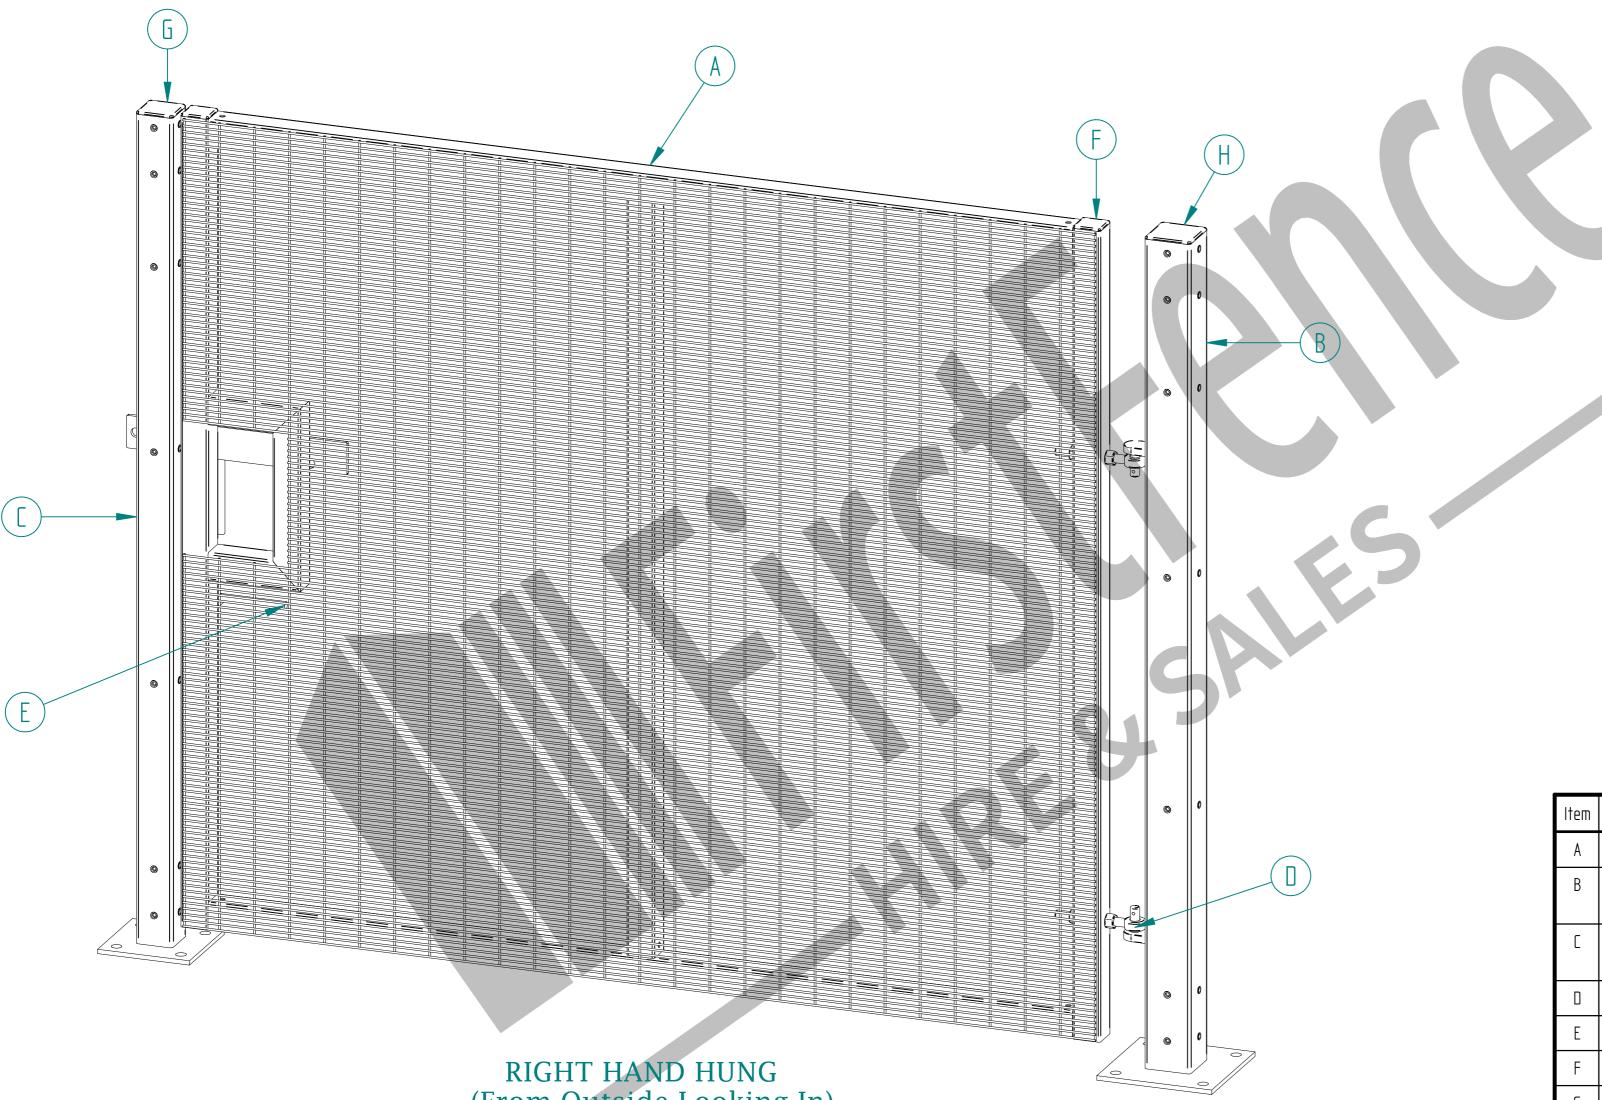

## 1.8m X 2.0m WIDE SINGLE LEAF BOLT DOWN 358 MESH GATE KIT

RIGHT HAND HUNG (From Outside Looking In)

| ltem            | Сотр                                                                          | Quantity                                          |                                  |                                                                                                                                                                                                                                                               |              |  |  |  |
|-----------------|-------------------------------------------------------------------------------|---------------------------------------------------|----------------------------------|---------------------------------------------------------------------------------------------------------------------------------------------------------------------------------------------------------------------------------------------------------------|--------------|--|--|--|
| Α               | MESI                                                                          | 1                                                 |                                  |                                                                                                                                                                                                                                                               |              |  |  |  |
| В               | MESI<br>POST                                                                  | 1                                                 |                                  |                                                                                                                                                                                                                                                               |              |  |  |  |
| C               | MESH-REC-1822 – 1.8m HIGH BOLT DOWN MESH CATCH GATE<br>POST 80X80 BOX SECTION |                                                   |                                  |                                                                                                                                                                                                                                                               |              |  |  |  |
| D               | AEES                                                                          | 2                                                 |                                  |                                                                                                                                                                                                                                                               |              |  |  |  |
| E               | AEES                                                                          | 1                                                 |                                  |                                                                                                                                                                                                                                                               |              |  |  |  |
| F               | AEES                                                                          | 2                                                 |                                  |                                                                                                                                                                                                                                                               |              |  |  |  |
| G               | AEES                                                                          | 1                                                 |                                  |                                                                                                                                                                                                                                                               |              |  |  |  |
| Н               | AEES-RIB-0006 - 100X100 BLAEK RIBBED INSERTS 1                                |                                                   |                                  |                                                                                                                                                                                                                                                               |              |  |  |  |
| DRAWN<br>TOLERA |                                                                               | NAME<br>L.T<br>± 2mm<br>Unless State<br>3RD ANGLE | DATE<br>25/11/21<br>ed Otherwise | TITLE<br>MESH-KIT-7105 – 1.8m X 2.0m WIDE SINGLE<br>LEAF BOLT DOWN 358 MESH GATE KIT<br>First Fence Itd, Kiln Way, Swadlincote,<br>Derbyshire, DE11 8EA<br>01283 512 111 sales@firstfence.co.uk<br>SIZE<br>A2 NOTE<br>SIZE SIZE DOWNED BY FIRSTFENCE LIMITED. |              |  |  |  |
|                 |                                                                               |                                                   |                                  | weight: 107.7 kg                                                                                                                                                                                                                                              | SHEET 5 OF 8 |  |  |  |