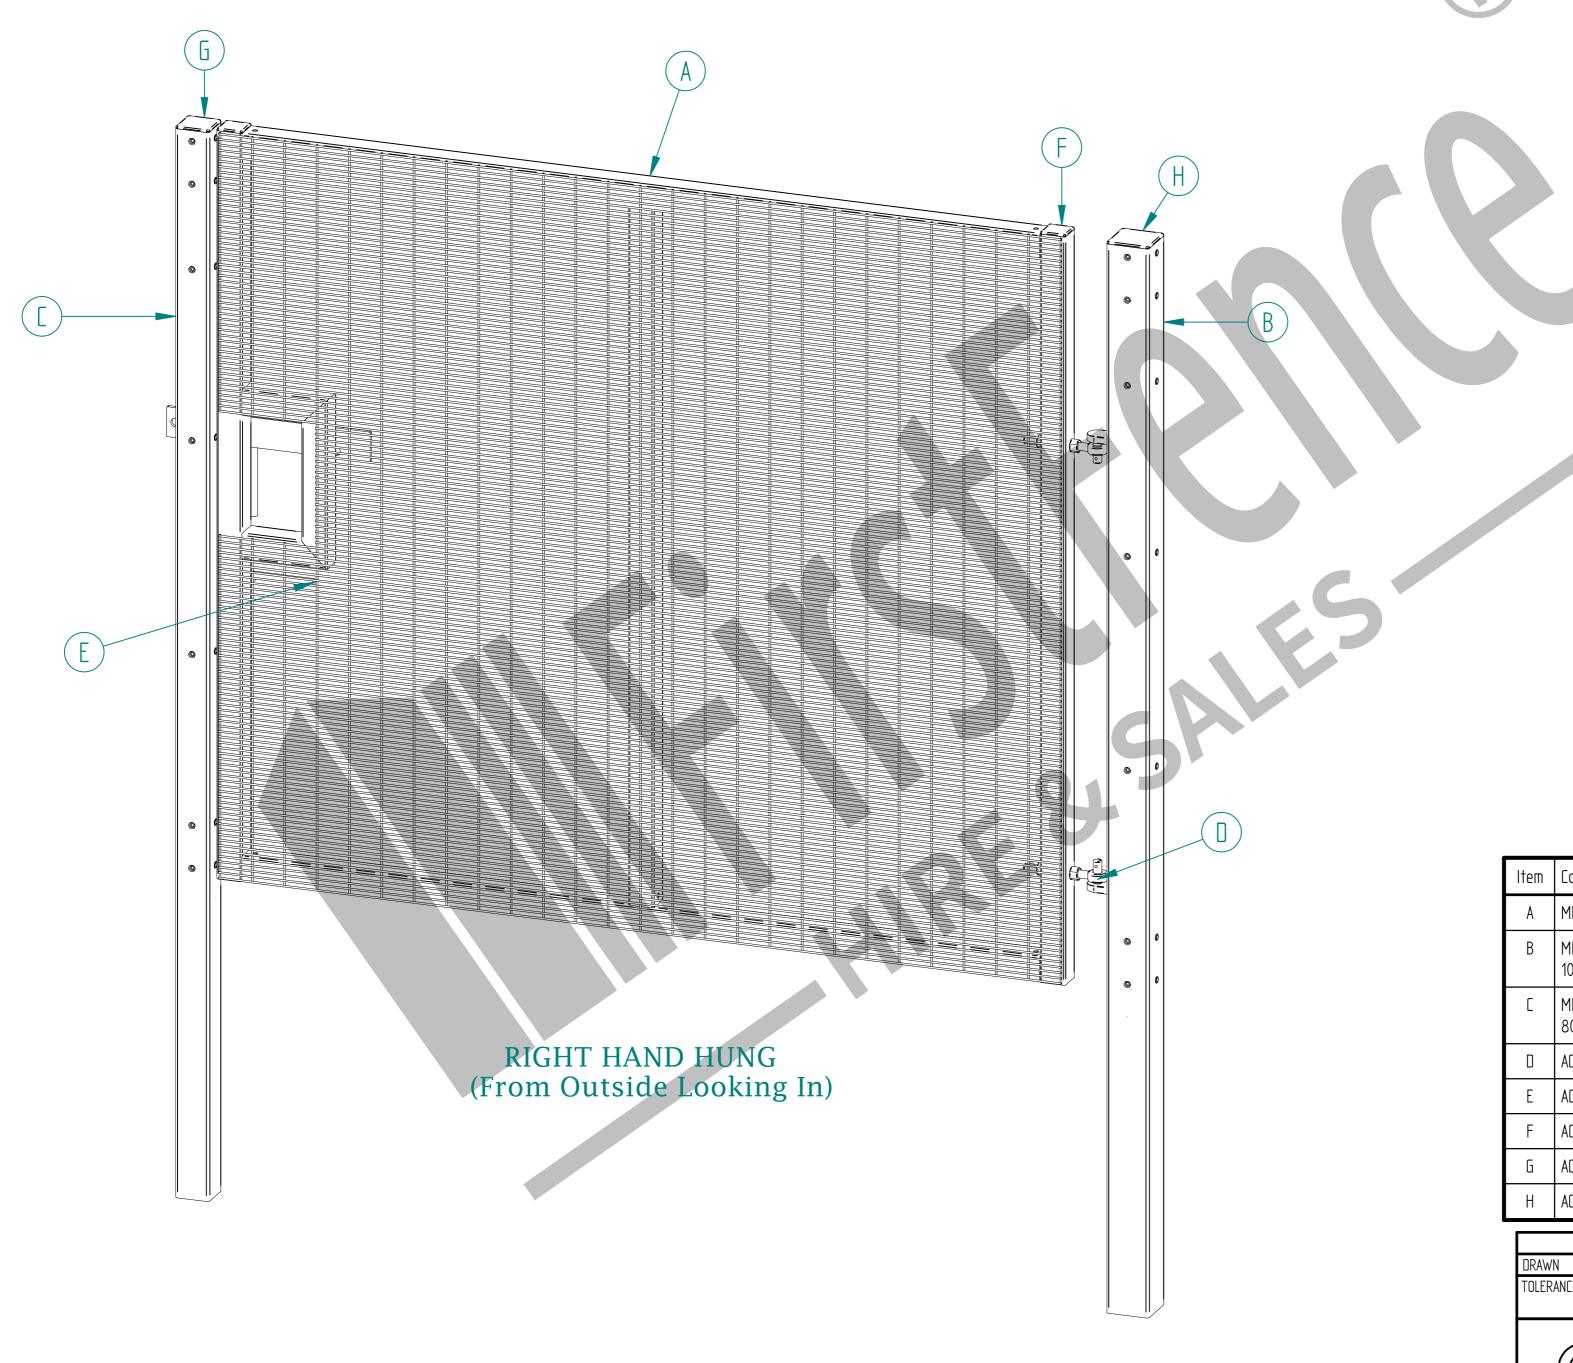

## 1.8m X 2.0m WIDE SINGLE LEAF DIG IN 358 MESH GATE KIT

| ltem | Component Name                                                               | Quantity |
|------|------------------------------------------------------------------------------|----------|
| А    | MESH-SLI-3632 – 358 MESH GATE SLIDER 1.8m X 2.0m WIDE                        | 1        |
| В    | MESH-HIN-1822 – 1.8m HIGH DIG IN MESH HINGE GATE POST<br>100X100 BOX SECTION | 1        |
| C    | MESH–REC–1802 – 1.8m HIGH DIG IN MESH CATCH GATE POST<br>80X80 BOX SECTION   | 1        |
| D    | ACCS-GEN-0001 – ADJUSTABLE GATE EYE BZP 130–150mm CW 20                      | 2        |
| E    | ACES-GEN-0101 – UNIVERSAL GATE DROP BOLT                                     | 1        |
| F    | AEES-RIB-0003 – 60x60 BLAEK RIBBED INSERTS                                   | 2        |
| G    | AEES-RIB-0005 – 80x80 BLAEK RIBBED INSERTS                                   | 1        |
| Η    | AEES-RIB-0006 – 100X100 BLAEK RIBBED INSERTS                                 | 1        |
|      | NAME DATE TITLE                                                              |          |

|                 | NAME                    | DATE     | TITLE                                             |                                                                                                                                                       |  |
|-----------------|-------------------------|----------|---------------------------------------------------|-------------------------------------------------------------------------------------------------------------------------------------------------------|--|
| DRAWN           | L.T                     | 25/11/21 | -                                                 | MESH-KIT-7104 - 1.8m X 2.0m WIDE                                                                                                                      |  |
| TOLERANCE ± 2mm |                         |          | SINGLE LEAF DIG IN 358 MESH GATE KIT              |                                                                                                                                                       |  |
|                 | Unless Stated Otherwise |          |                                                   | * First Fence Itd, Kiln Way, Swadlincote,<br>Derbyshire, DE11 8EA                                                                                     |  |
|                 | 3rd angle               |          | HIRE & SALES 01283 512 111 sales@firstfence.co.uk |                                                                                                                                                       |  |
|                 |                         | 1        | size<br><b>A2</b>                                 | NOTE:<br>SHULL ANY DISCREPANCIES BE FOUND WITH THIS DRAWING, PLEASE INFORM<br>FRISTFENCE<br>COPYRIGHT OF THIS DRAWING IS OWNED BY FIRSTFENCE LIMITED. |  |
|                 |                         |          | WEIGH                                             | T: 111.7 kg SHEET 1 OF 8                                                                                                                              |  |