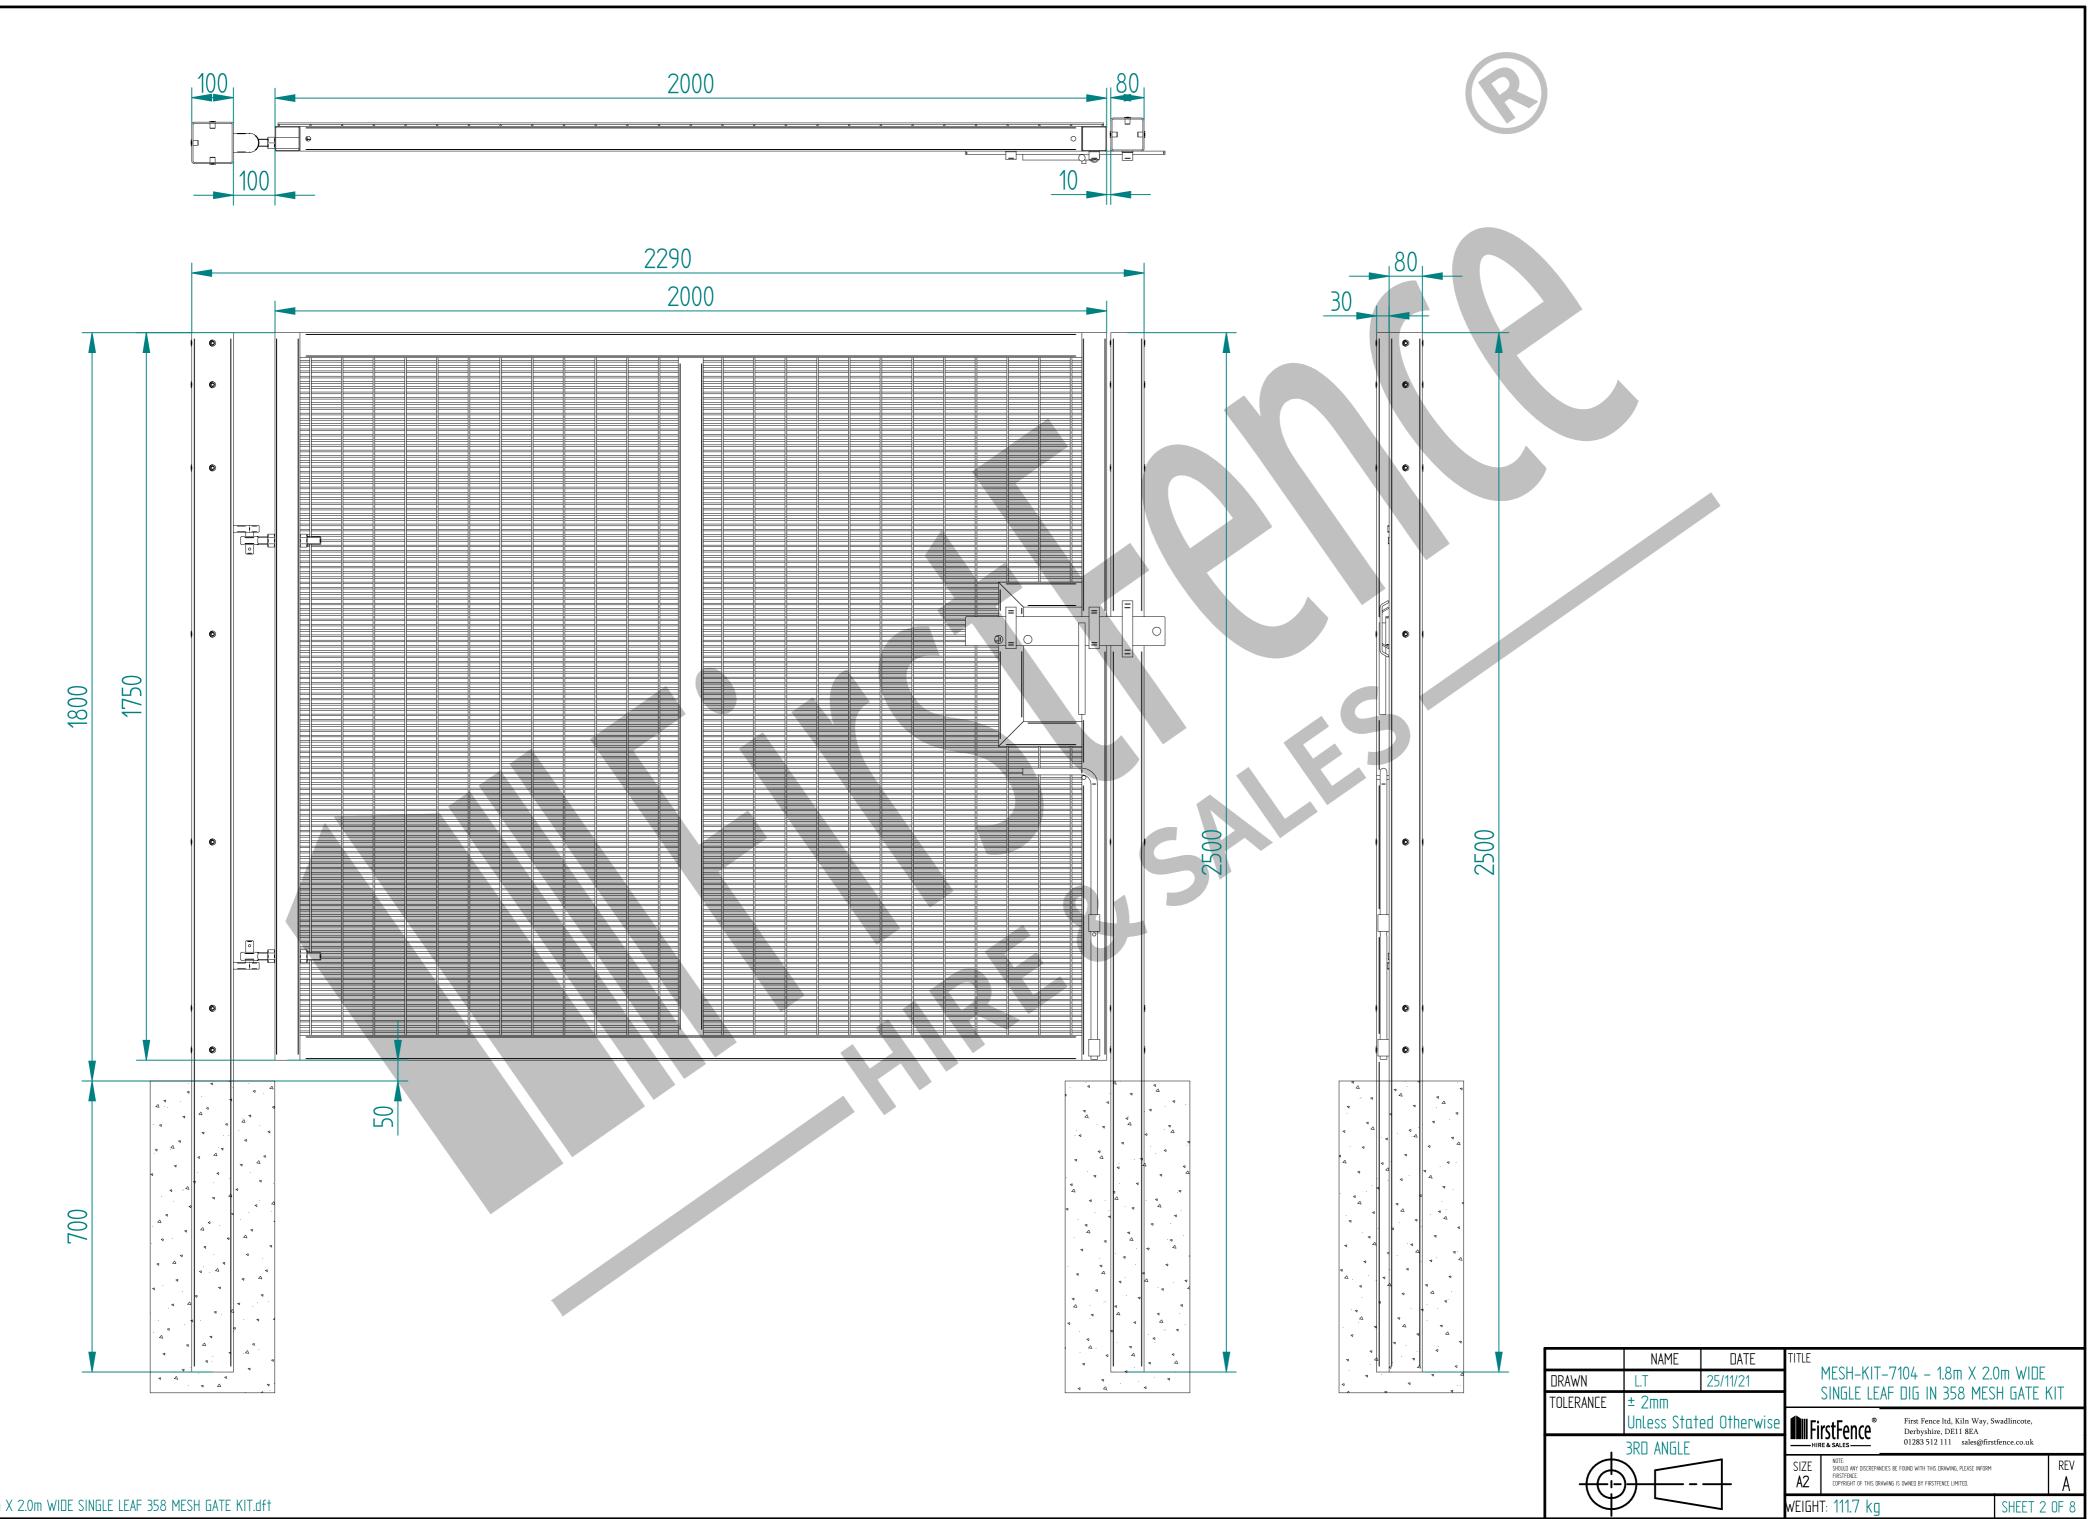

## 1.8m X 2.0m WIDE SINGLE LEAF DIG IN 358 MESH GATE KIT

| ltem | Component Name                                                               | Quantity |
|------|------------------------------------------------------------------------------|----------|
| А    | MESH-SLI-3632 – 358 MESH GATE SLIDER 1.8m X 2.0m WIDE                        | 1        |
| В    | MESH-HIN-1822 – 1.8m HIGH DIG IN MESH HINGE GATE POST<br>100X100 BOX SECTION | 1        |
| C    | MESH–REC–1802 – 1.8m HIGH DIG IN MESH CATCH GATE POST<br>80X80 BOX SECTION   | 1        |
| D    | ACCS-GEN-0001 – ADJUSTABLE GATE EYE BZP 130–150mm CW 20                      | 2        |
| E    | ACES-GEN-0101 – UNIVERSAL GATE DROP BOLT                                     | 1        |
| F    | AEES-RIB-0003 – 60x60 BLAEK RIBBED INSERTS                                   | 2        |
| G    | AEES-RIB-0005 – 80x80 BLAEK RIBBED INSERTS                                   | 1        |
| Η    | AEES-RIB-0006 – 100X100 BLAEK RIBBED INSERTS                                 | 1        |
|      | NAME DATE TITLE                                                              |          |

|                 | NAME                    | DATE     | TITLE                                             |                                                                                                                                                       |  |
|-----------------|-------------------------|----------|---------------------------------------------------|-------------------------------------------------------------------------------------------------------------------------------------------------------|--|
| DRAWN           | L.T                     | 25/11/21 | -                                                 | MESH-KIT-7104 - 1.8m X 2.0m WIDE                                                                                                                      |  |
| TOLERANCE ± 2mm |                         |          | SINGLE LEAF DIG IN 358 MESH GATE KIT              |                                                                                                                                                       |  |
|                 | Unless Stated Otherwise |          |                                                   | * First Fence Itd, Kiln Way, Swadlincote,<br>Derbyshire, DE11 8EA                                                                                     |  |
|                 | 3rd angle               |          | HIRE & SALES 01283 512 111 sales@firstfence.co.uk |                                                                                                                                                       |  |
|                 |                         | 1        | size<br><b>A2</b>                                 | NOTE:<br>SHULL ANY DISCREPANCIES BE FOUND WITH THIS DRAWING, PLEASE INFORM<br>FRISTFENCE<br>COPYRIGHT OF THIS DRAWING IS OWNED BY FIRSTFENCE LIMITED. |  |
|                 |                         |          | WEIGH                                             | T: 111.7 kg SHEET 1 OF 8                                                                                                                              |  |