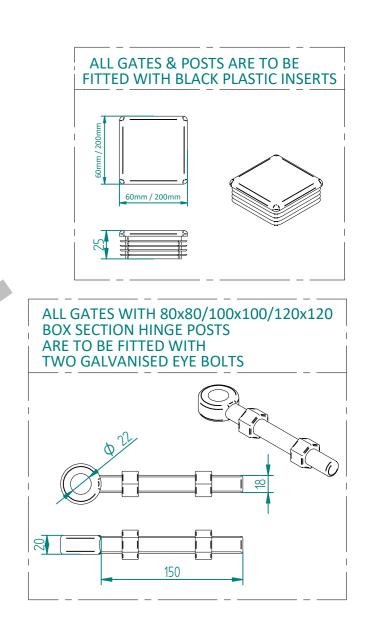

## 1.8m X 2.0m WIDE SINGLE LEAF DIG IN 358 MESH GATE KIT

| ltem | Component Name                                                               | Quantity |
|------|------------------------------------------------------------------------------|----------|
| А    | MESH-SLI-3632 – 358 MESH GATE SLIDER 1.8m X 2.0m WIDE                        | 1        |
| В    | MESH-HIN-1822 – 1.8m HIGH DIG IN MESH HINGE GATE POST<br>100X100 BOX SECTION | 1        |
| C    | MESH–REC–1802 – 1.8m HIGH DIG IN MESH CATCH GATE POST<br>80X80 BOX SECTION   | 1        |
| D    | ACCS-GEN-0001 – ADJUSTABLE GATE EYE BZP 130–150mm CW 20                      | 2        |
| E    | ACES-GEN-0101 – UNIVERSAL GATE DROP BOLT                                     | 1        |
| F    | AEES-RIB-0003 – 60x60 BLAEK RIBBED INSERTS                                   | 2        |
| G    | AEES-RIB-0005 – 80x80 BLAEK RIBBED INSERTS                                   | 1        |
| Η    | AEES-RIB-0006 – 100X100 BLAEK RIBBED INSERTS                                 | 1        |
|      | NAME DATE TITLE                                                              |          |