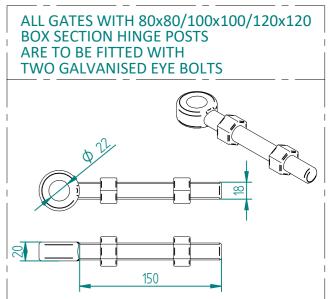

## 1.8m X 2.0m WIDE SINGLE LEAF BOLT DOWN 358 MESH GATE KIT

RIGHT HAND HUNG (From Outside Looking In)

| ltem            | Сотр                                                                          | Quantity                                          |                                  |                                                                                                                                                                                                                                                               |              |  |  |  |
|-----------------|-------------------------------------------------------------------------------|---------------------------------------------------|----------------------------------|---------------------------------------------------------------------------------------------------------------------------------------------------------------------------------------------------------------------------------------------------------------|--------------|--|--|--|
| Α               | MESI                                                                          | 1                                                 |                                  |                                                                                                                                                                                                                                                               |              |  |  |  |
| В               | MESI<br>POST                                                                  | 1                                                 |                                  |                                                                                                                                                                                                                                                               |              |  |  |  |
| C               | MESH-REC-1822 – 1.8m HIGH BOLT DOWN MESH CATCH GATE<br>POST 80X80 BOX SECTION |                                                   |                                  |                                                                                                                                                                                                                                                               |              |  |  |  |
| D               | AEES                                                                          | 2                                                 |                                  |                                                                                                                                                                                                                                                               |              |  |  |  |
| E               | AEES                                                                          | 1                                                 |                                  |                                                                                                                                                                                                                                                               |              |  |  |  |
| F               | AEES                                                                          | 2                                                 |                                  |                                                                                                                                                                                                                                                               |              |  |  |  |
| G               | AEES                                                                          | 1                                                 |                                  |                                                                                                                                                                                                                                                               |              |  |  |  |
| Н               | AEES-RIB-0006 - 100X100 BLAEK RIBBED INSERTS 1                                |                                                   |                                  |                                                                                                                                                                                                                                                               |              |  |  |  |
| DRAWN<br>TOLERA |                                                                               | NAME<br>L.T<br>± 2mm<br>Unless State<br>3RD ANGLE | DATE<br>25/11/21<br>ed Otherwise | TITLE<br>MESH-KIT-7105 – 1.8m X 2.0m WIDE SINGLE<br>LEAF BOLT DOWN 358 MESH GATE KIT<br>First Fence Itd, Kiln Way, Swadlincote,<br>Derbyshire, DE11 8EA<br>01283 512 111 sales@firstfence.co.uk<br>SIZE<br>A2 NOTE<br>SIZE SIZE DOWNED BY FIRSTFENCE LIMITED. |              |  |  |  |
|                 |                                                                               |                                                   |                                  | weight: 107.7 kg                                                                                                                                                                                                                                              | SHEET 5 OF 8 |  |  |  |