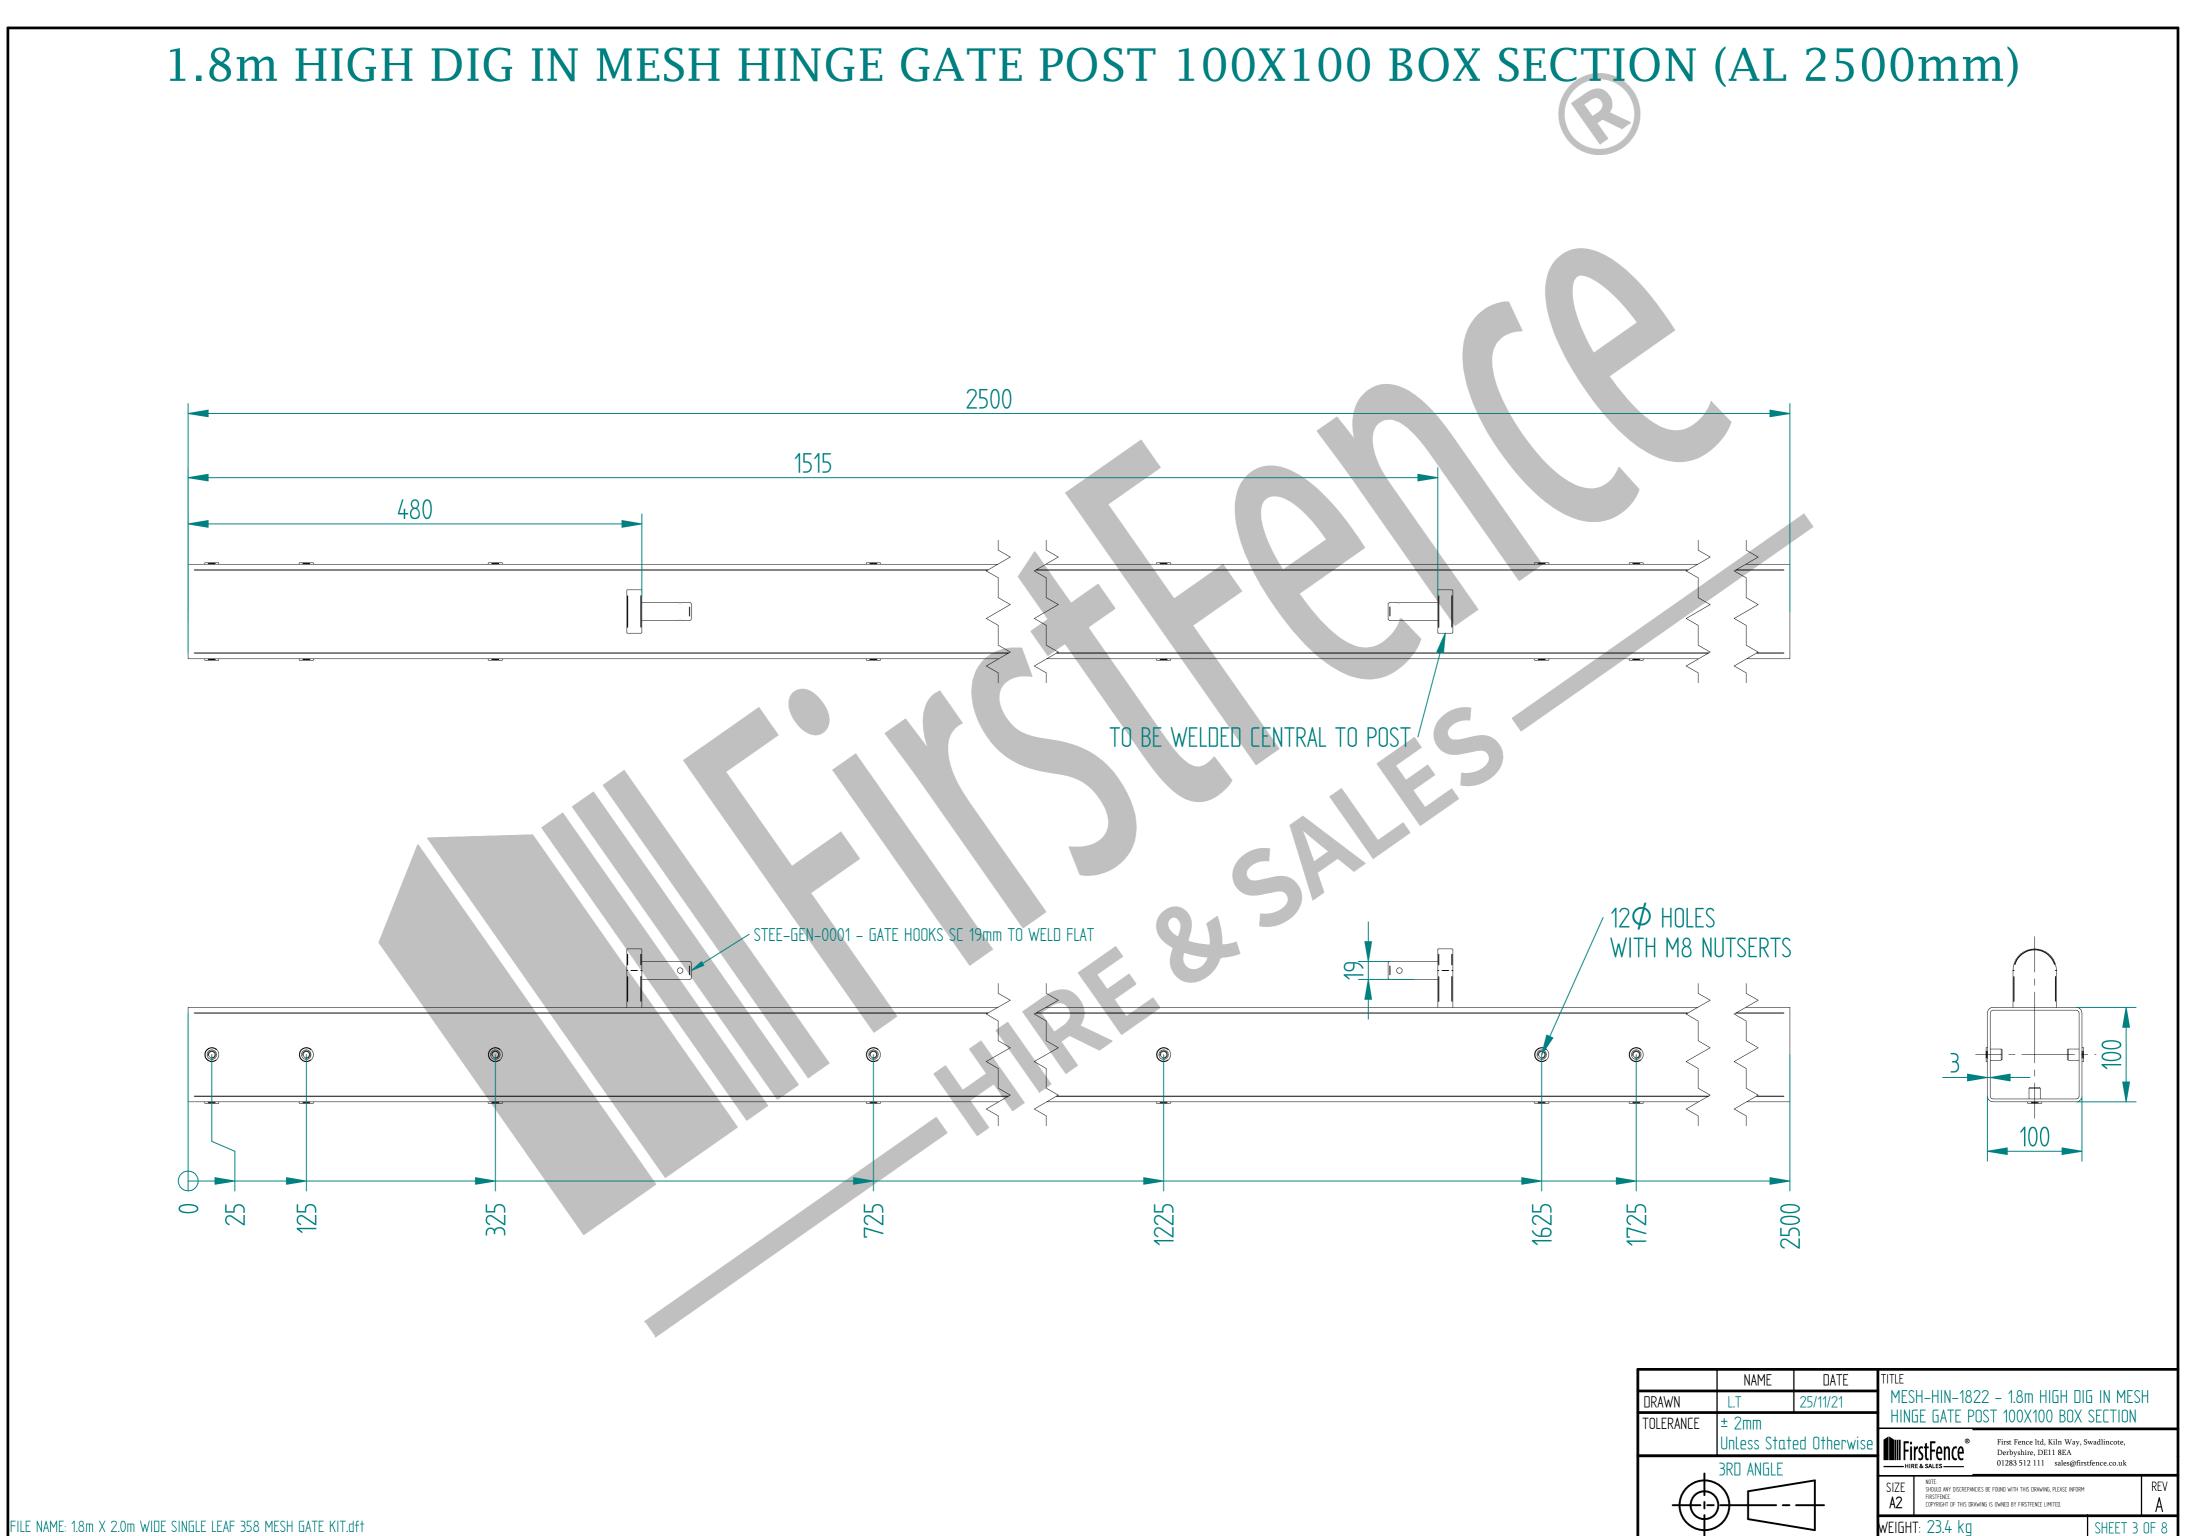

|  |
|                 | 3rd angle               |          | HIRE & SALES 01283 512 111 sales@firstfence.co.uk |                                                                                                                                                       |  |
|                 |                         | 1        | size<br><b>A2</b>                                 | NOTE:<br>SHULL ANY DISCREPANCIES BE FOUND WITH THIS DRAWING, PLEASE INFORM<br>FRISTFENCE<br>COPYRIGHT OF THIS DRAWING IS OWNED BY FIRSTFENCE LIMITED. |  |
|                 |                         |          | WEIGH                                             | T: 111.7 kg SHEET 1 OF 8                                                                                                                              |  |





HEET 3 OF 8



## 1.8m X 2.0m WIDE SINGLE LEAF BOLT DOWN 358 MESH GATE KIT



RIGHT HAND HUNG (From Outside Looking In)





| ltem            | Сотр                                                                          | Quantity                                          |                                  |                                                                                                                                                                                                                                                               |              |  |  |  |
|-----------------|-------------------------------------------------------------------------------|---------------------------------------------------|----------------------------------|--------------------