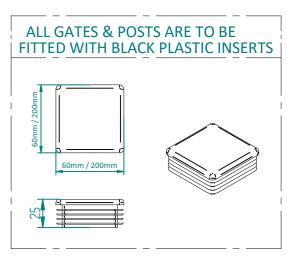

## 1.8m X 2.0m WIDE SINGLE LEAF DIG IN 358 MESH GATE KIT

| ltem | Component Name                                                               | Quantity |
|------|------------------------------------------------------------------------------|----------|
| А    | MESH-SLI-3632 – 358 MESH GATE SLIDER 1.8m X 2.0m WIDE                        | 1        |
| В    | MESH-HIN-1822 – 1.8m HIGH DIG IN MESH HINGE GATE POST<br>100X100 BOX SECTION | 1        |
| C    | MESH–REC–1802 – 1.8m HIGH DIG IN MESH CATCH GATE POST<br>80X80 BOX SECTION   | 1        |
| D    | ACCS-GEN-0001 – ADJUSTABLE GATE EYE BZP 130–150mm CW 20                      | 2        |
| E    | ACES-GEN-0101 – UNIVERSAL GATE DROP BOLT                                     | 1        |
| F    | AEES-RIB-0003 – 60x60 BLAEK RIBBED INSERTS                                   | 2        |
| G    | AEES-RIB-0005 – 80x80 BLAEK RIBBED INSERTS                                   | 1        |
| Η    | AEES-RIB-0006 – 100X100 BLAEK RIBBED INSERTS                                 | 1        |
|      | NAME DATE TITLE                                                              |          |

## 1.8m X 2.0m WIDE SINGLE LEAF BOLT DOWN 358 MESH GATE KIT

RIGHT HAND HUNG (From Outside Looking In)

| ltem            | Сотр                                                                          | Quantity                                          |                                  |                                                                                                                                                                                                                                                               |              |  |  |  |
|-----------------|-------------------------------------------------------------------------------|---------------------------------------------------|----------------------------------|---------------------------------------------------------------------------------------------------------------------------------------------------------------------------------------------------------------------------------------------------------------|--------------|--|--|--|
| Α               | MESI                                                                          | 1                                                 |                                  |                                                                                                                                                                                                                                                               |              |  |  |  |
| В               | MESI<br>POST                                                                  | 1                                                 |                                  |                                                                                                                                                                                                                                                               |              |  |  |  |
| C               | MESH-REC-1822 – 1.8m HIGH BOLT DOWN MESH CATCH GATE<br>POST 80X80 BOX SECTION |                                                   |                                  |                                                                                                                                                                                                                                                               |              |  |  |  |
| D               | AEES                                                                          | 2                                                 |                                  |                                                                                                                                                                                                                                                               |              |  |  |  |
| E               | AEES                                                                          | 1                                                 |                                  |                                                                                                                                                                                                                                                               |              |  |  |  |
| F               | AEES                                                                          | 2                                                 |                                  |                                                                                                                                                                                                                                                               |              |  |  |  |
| G               | AEES                                                                          | 1                                                 |                                  |                                                                                                                                                                                                                                                               |              |  |  |  |
| Н               | AEES-RIB-0006 - 100X100 BLAEK RIBBED INSERTS 1                                |                                                   |                                  |                                                                                                                                                                                                                                                               |              |  |  |  |
| DRAWN<br>TOLERA |                                                                               | NAME<br>L.T<br>± 2mm<br>Unless State<br>3RD ANGLE | DATE<br>25/11/21<br>ed Otherwise | TITLE<br>MESH-KIT-7105 – 1.8m X 2.0m WIDE SINGLE<br>LEAF BOLT DOWN 358 MESH GATE KIT<br>First Fence Itd, Kiln Way, Swadlincote,<br>Derbyshire, DE11 8EA<br>01283 512 111 sales@firstfence.co.uk<br>SIZE<br>A2 NOTE<br>SIZE SIZE DOWNED BY FIRSTFENCE LIMITED. |              |  |  |  |
|                 |                                                                               |                                                   |                                  | weight: 107.7 kg                                                                                                                                                                                                                                              | SHEET 5 OF 8 |  |  |  |