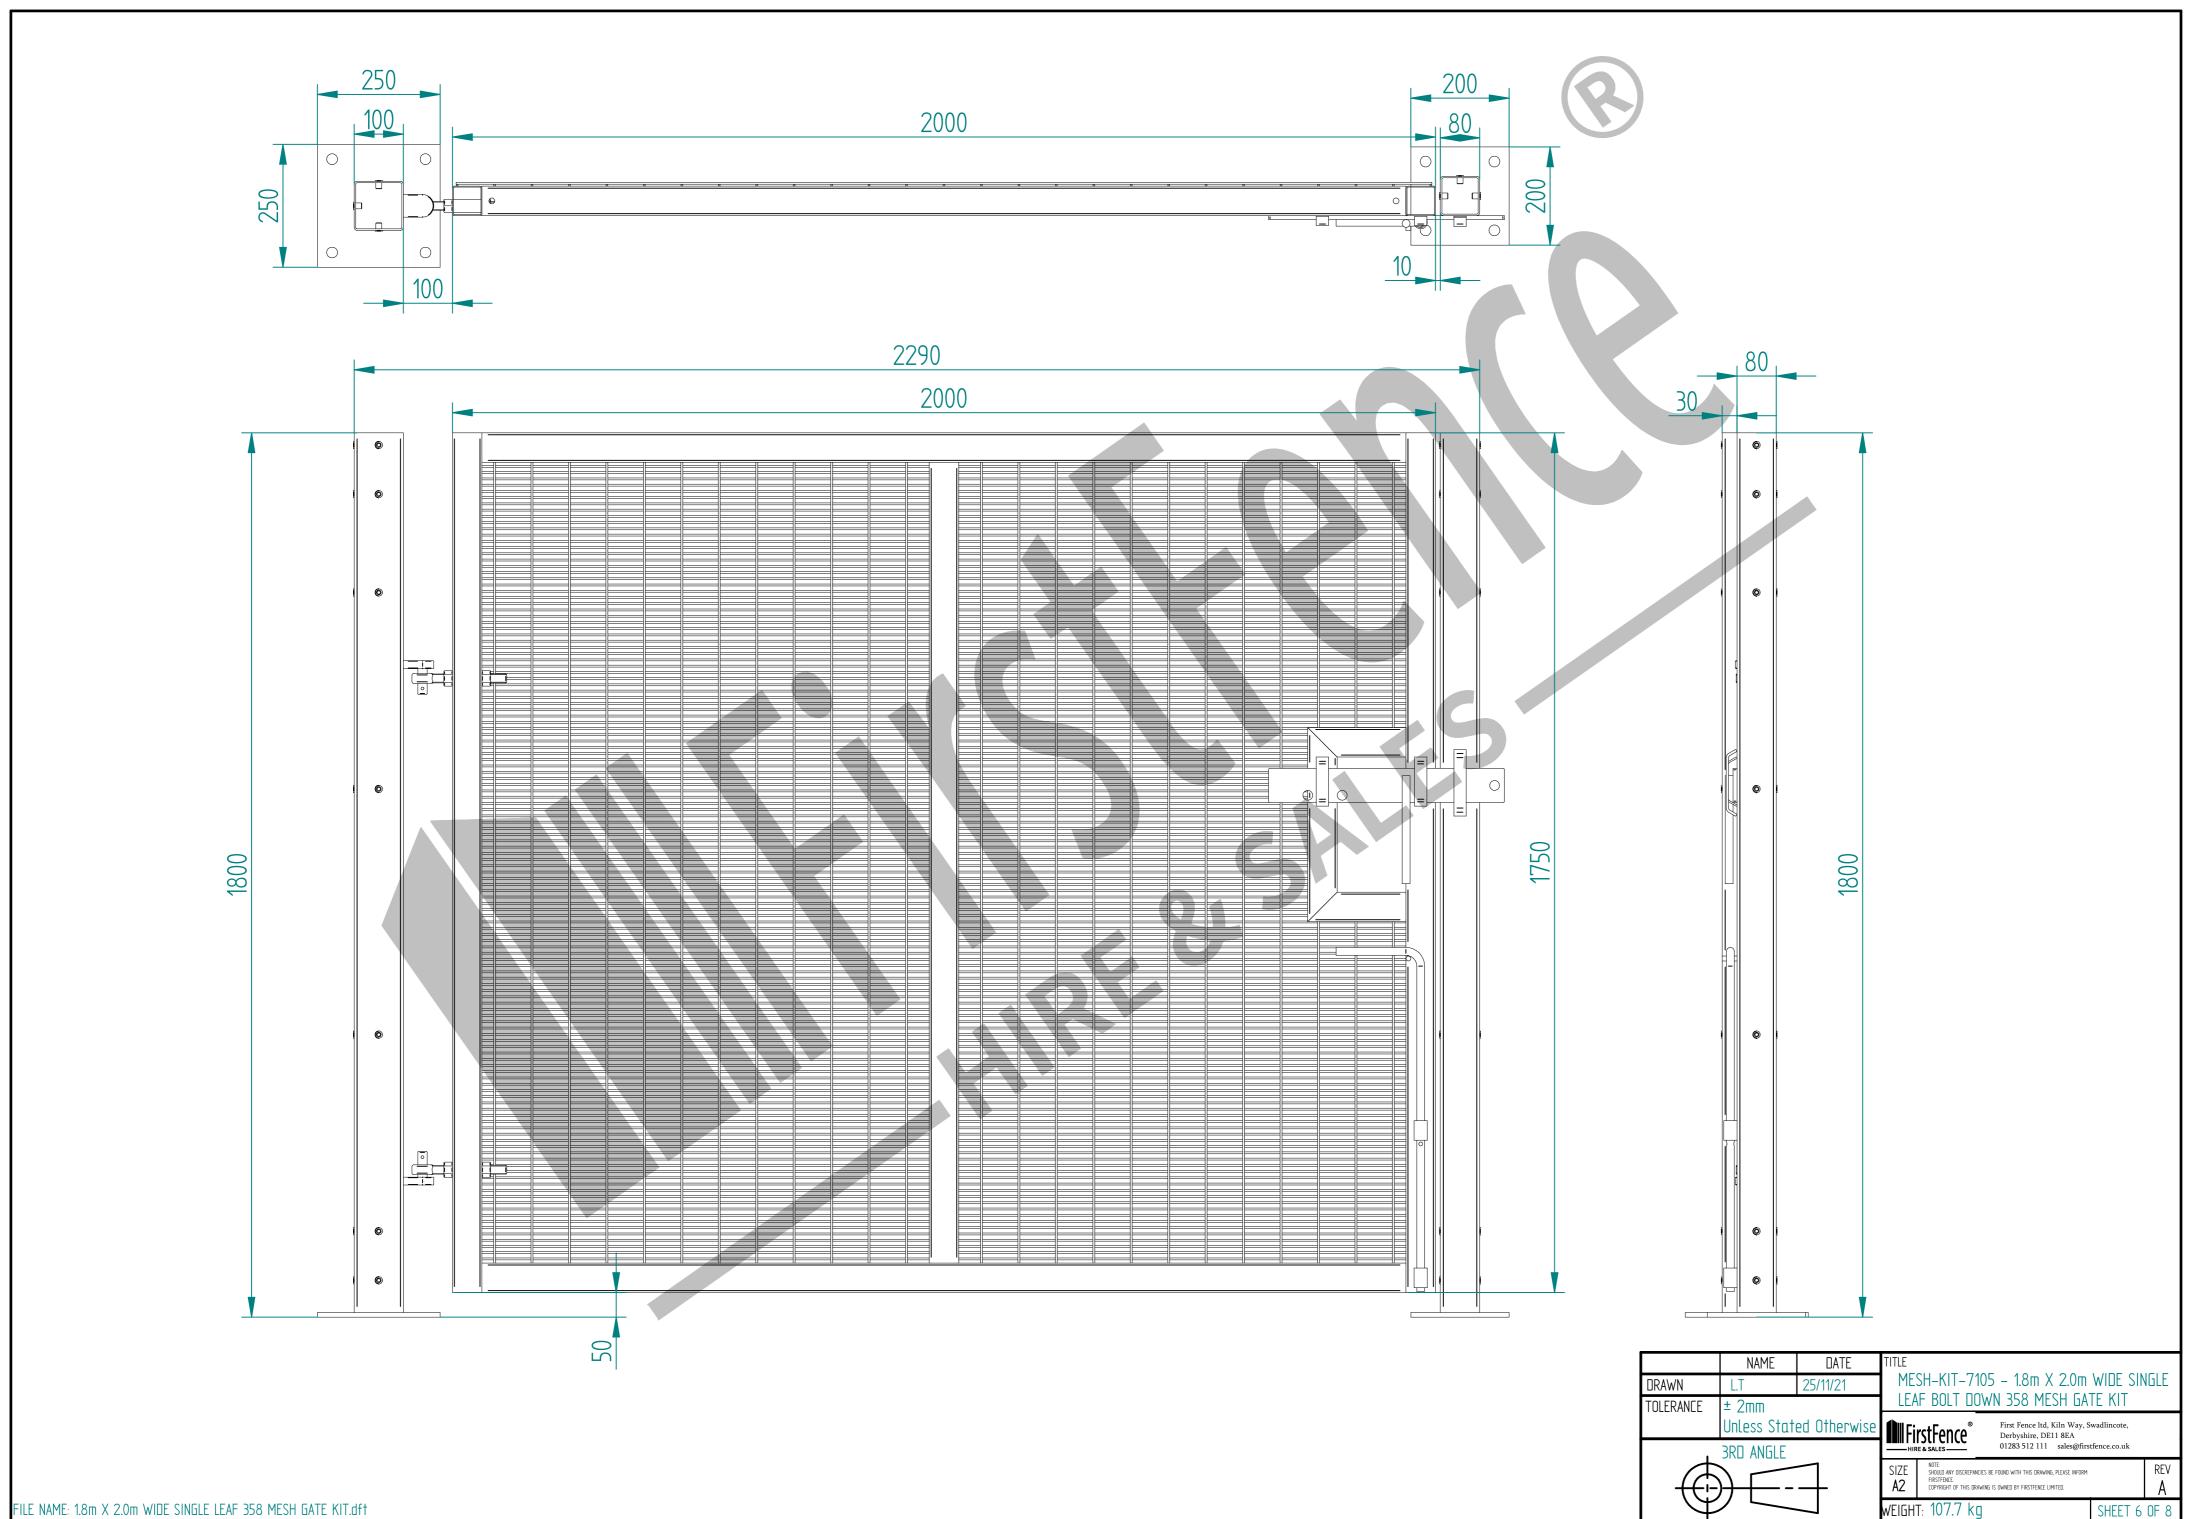

## 1.8m X 2.0m WIDE SINGLE LEAF BOLT DOWN 358 MESH GATE KIT

RIGHT HAND HUNG (From Outside Looking In)

| ltem            | Сотр                                                                          | Quantity                                          |                                  |                                                                                                                                                                                                                                                               |              |  |  |  |
|-----------------|-------------------------------------------------------------------------------|---------------------------------------------------|----------------------------------|---------------------------------------------------------------------------------------------------------------------------------------------------------------------------------------------------------------------------------------------------------------|--------------|--|--|--|
| Α               | MESI                                                                          | 1                                                 |                                  |                                                                                                                                                                                                                                                               |              |  |  |  |
| В               | MESI<br>POST                                                                  | 1                                                 |                                  |                                                                                                                                                                                                                                                               |              |  |  |  |
| C               | MESH-REC-1822 – 1.8m HIGH BOLT DOWN MESH CATCH GATE<br>POST 80X80 BOX SECTION |                                                   |                                  |                                                                                                                                                                                                                                                               |              |  |  |  |
| D               | AEES                                                                          | 2                                                 |                                  |                                                                                                                                                                                                                                                               |              |  |  |  |
| E               | AEES                                                                          | 1                                                 |                                  |                                                                                                                                                                                                                                                               |              |  |  |  |
| F               | AEES                                                                          | 2                                                 |                                  |                                                                                                                                                                                                                                                               |              |  |  |  |
| G               | AEES                                                                          | 1                                                 |                                  |                                                                                                                                                                                                                                                               |              |  |  |  |
| Н               | AEES-RIB-0006 - 100X100 BLAEK RIBBED INSERTS 1                                |                                                   |                                  |                                                                                                                                                                                                                                                               |              |  |  |  |
| DRAWN<br>TOLERA |                                                                               | NAME<br>L.T<br>± 2mm<br>Unless State<br>3RD ANGLE | DATE<br>25/11/21<br>ed Otherwise | TITLE<br>MESH-KIT-7105 – 1.8m X 2.0m WIDE SINGLE<br>LEAF BOLT DOWN 358 MESH GATE KIT<br>First Fence Itd, Kiln Way, Swadlincote,<br>Derbyshire, DE11 8EA<br>01283 512 111 sales@firstfence.co.uk<br>SIZE<br>A2 NOTE<br>SIZE SIZE DOWNED BY FIRSTFENCE LIMITED. |              |  |  |  |
|                 |                                                                               |                                                   |                                  | weight: 107.7 kg                                                                                                                                                                                                                                              | SHEET 5 OF 8 |  |  |  |

SHEET 6 OF 8