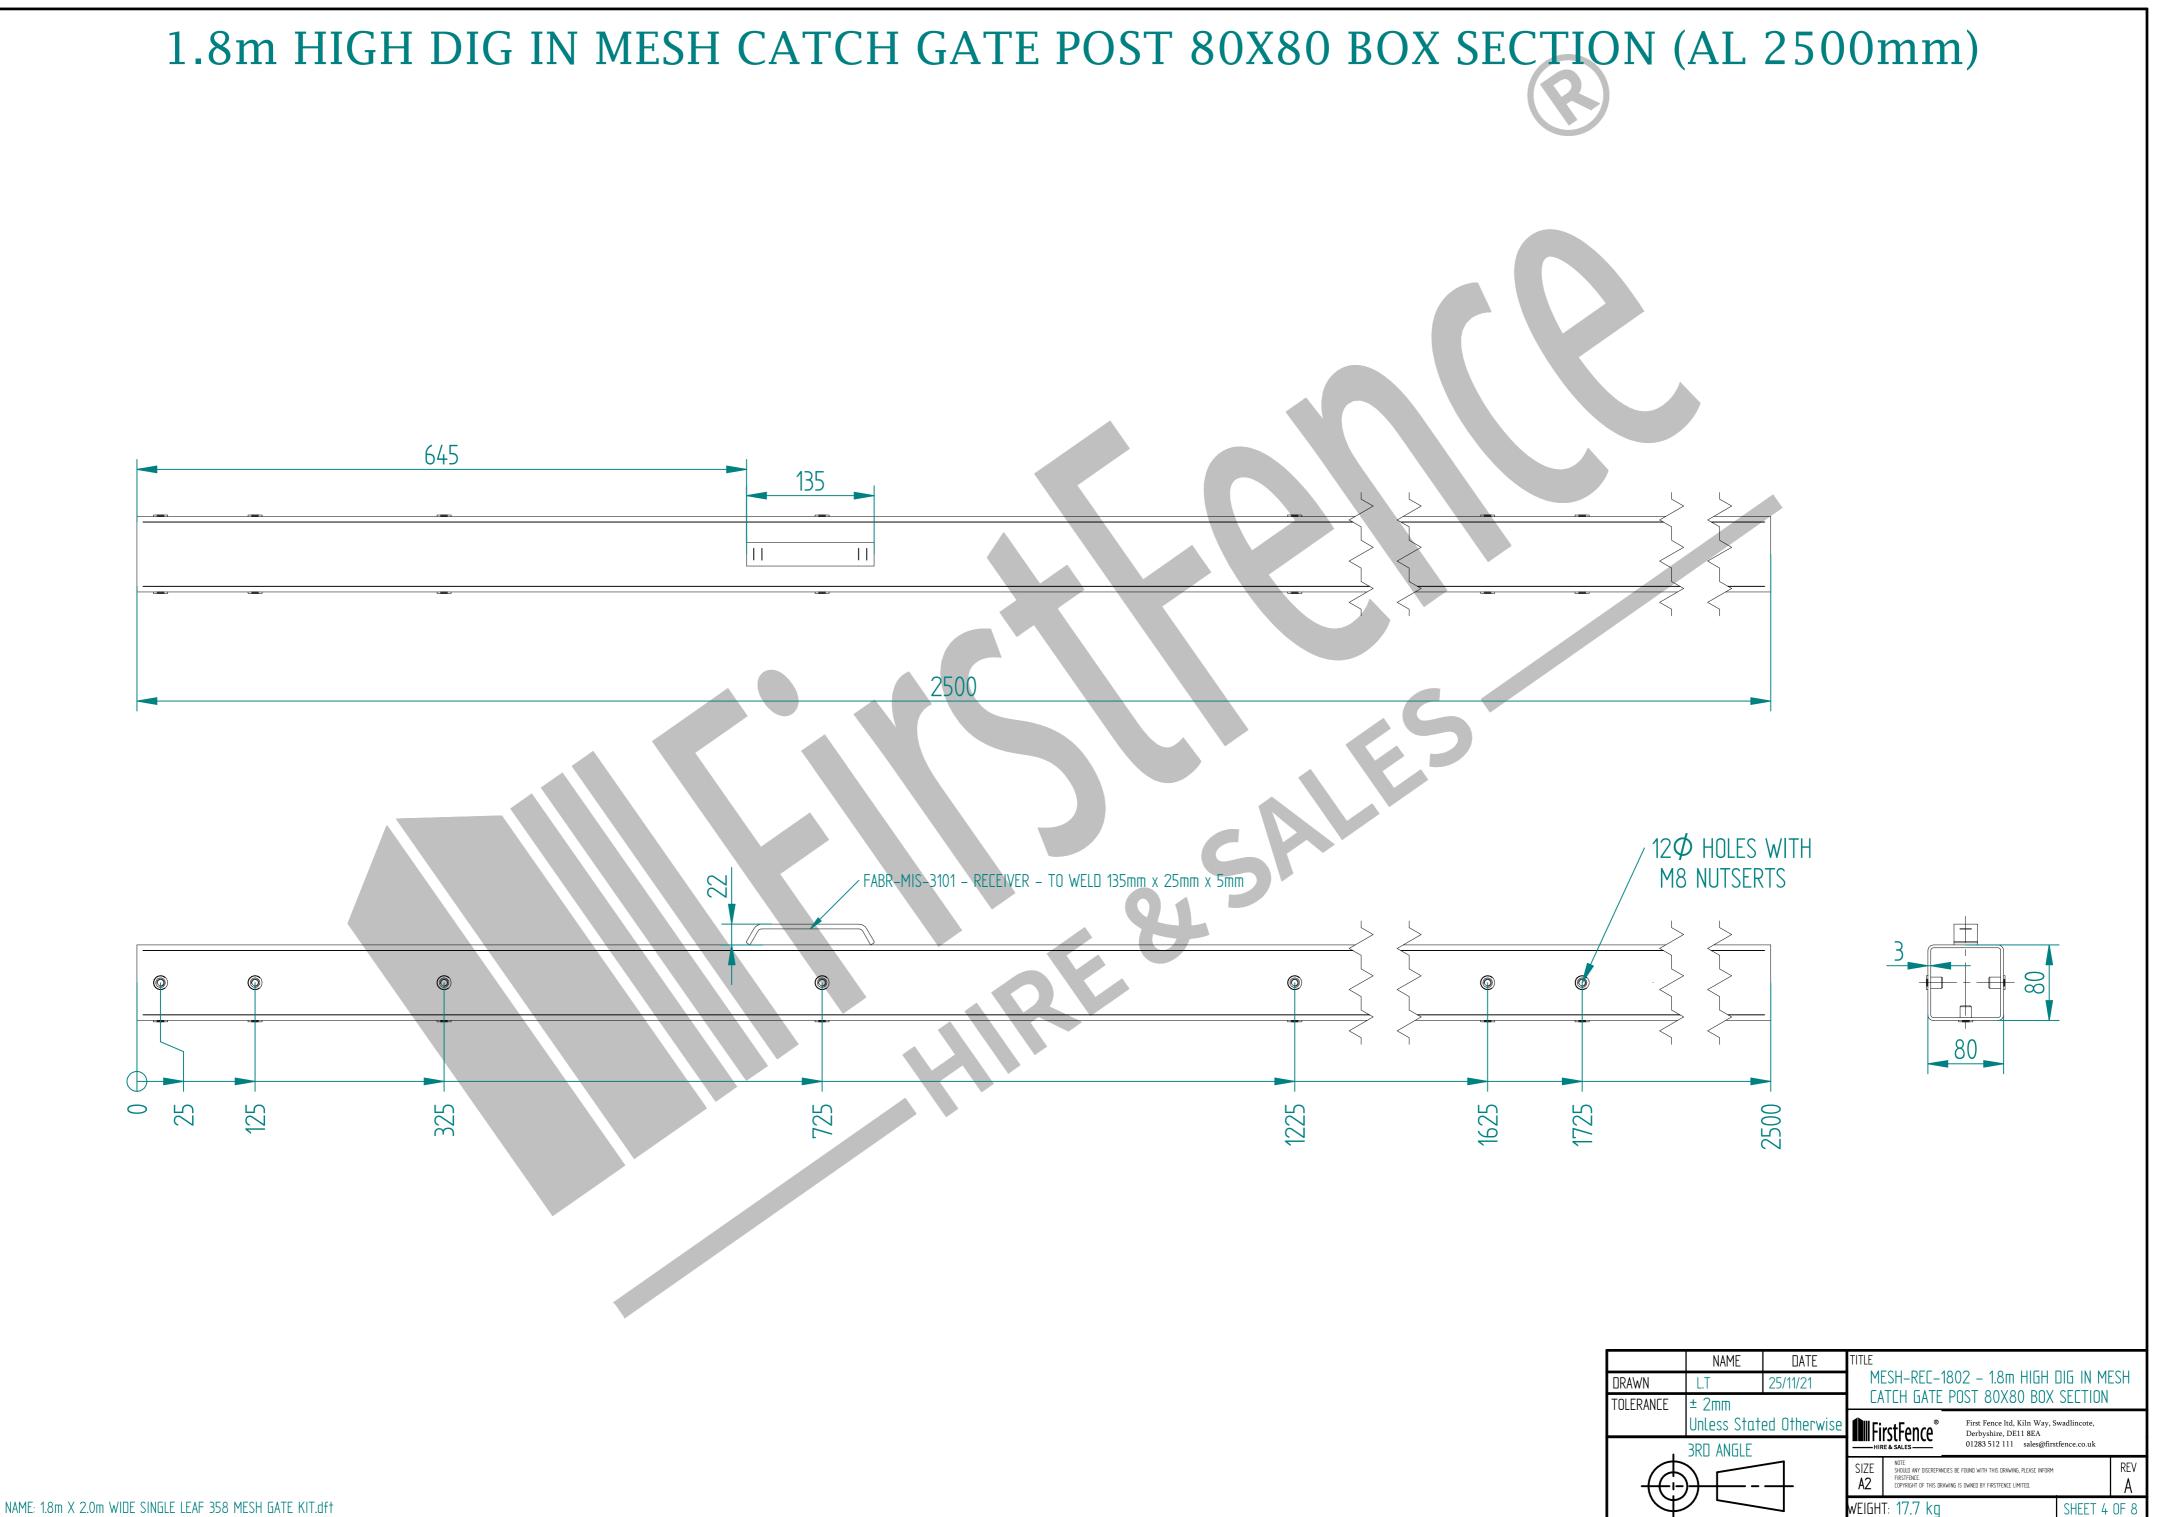

| 3rd angle               |          | HIRE & SALES 01283 512 111 sales@firstfence.co.uk |                                                                                                                                                       |  |
|                 |                         | 1        | size<br><b>A2</b>                                 | NOTE:<br>SHULL ANY DISCREPANCIES BE FOUND WITH THIS DRAWING, PLEASE INFORM<br>FRISTFENCE<br>COPYRIGHT OF THIS DRAWING IS OWNED BY FIRSTFENCE LIMITED. |  |
|                 |                         |          | WEIGH                                             | T: 111.7 kg SHEET 1 OF 8                                                                                                                              |  |





HEET 3 OF 8



## 1.8m X 2.0m WIDE SINGLE LEAF BOLT DOWN 358 MESH GATE KIT



RIGHT HAND HUNG (From Outside Looking In)





| ltem            | Сотр                                                                          | Quantity                                          |                                  |                                                                                                                                                                                                                                                               |              |  |  |  |
|-----------------|-------------------------------------------------------------------------------|---------------------------------------------------|----------------------------------|-----------------------------------