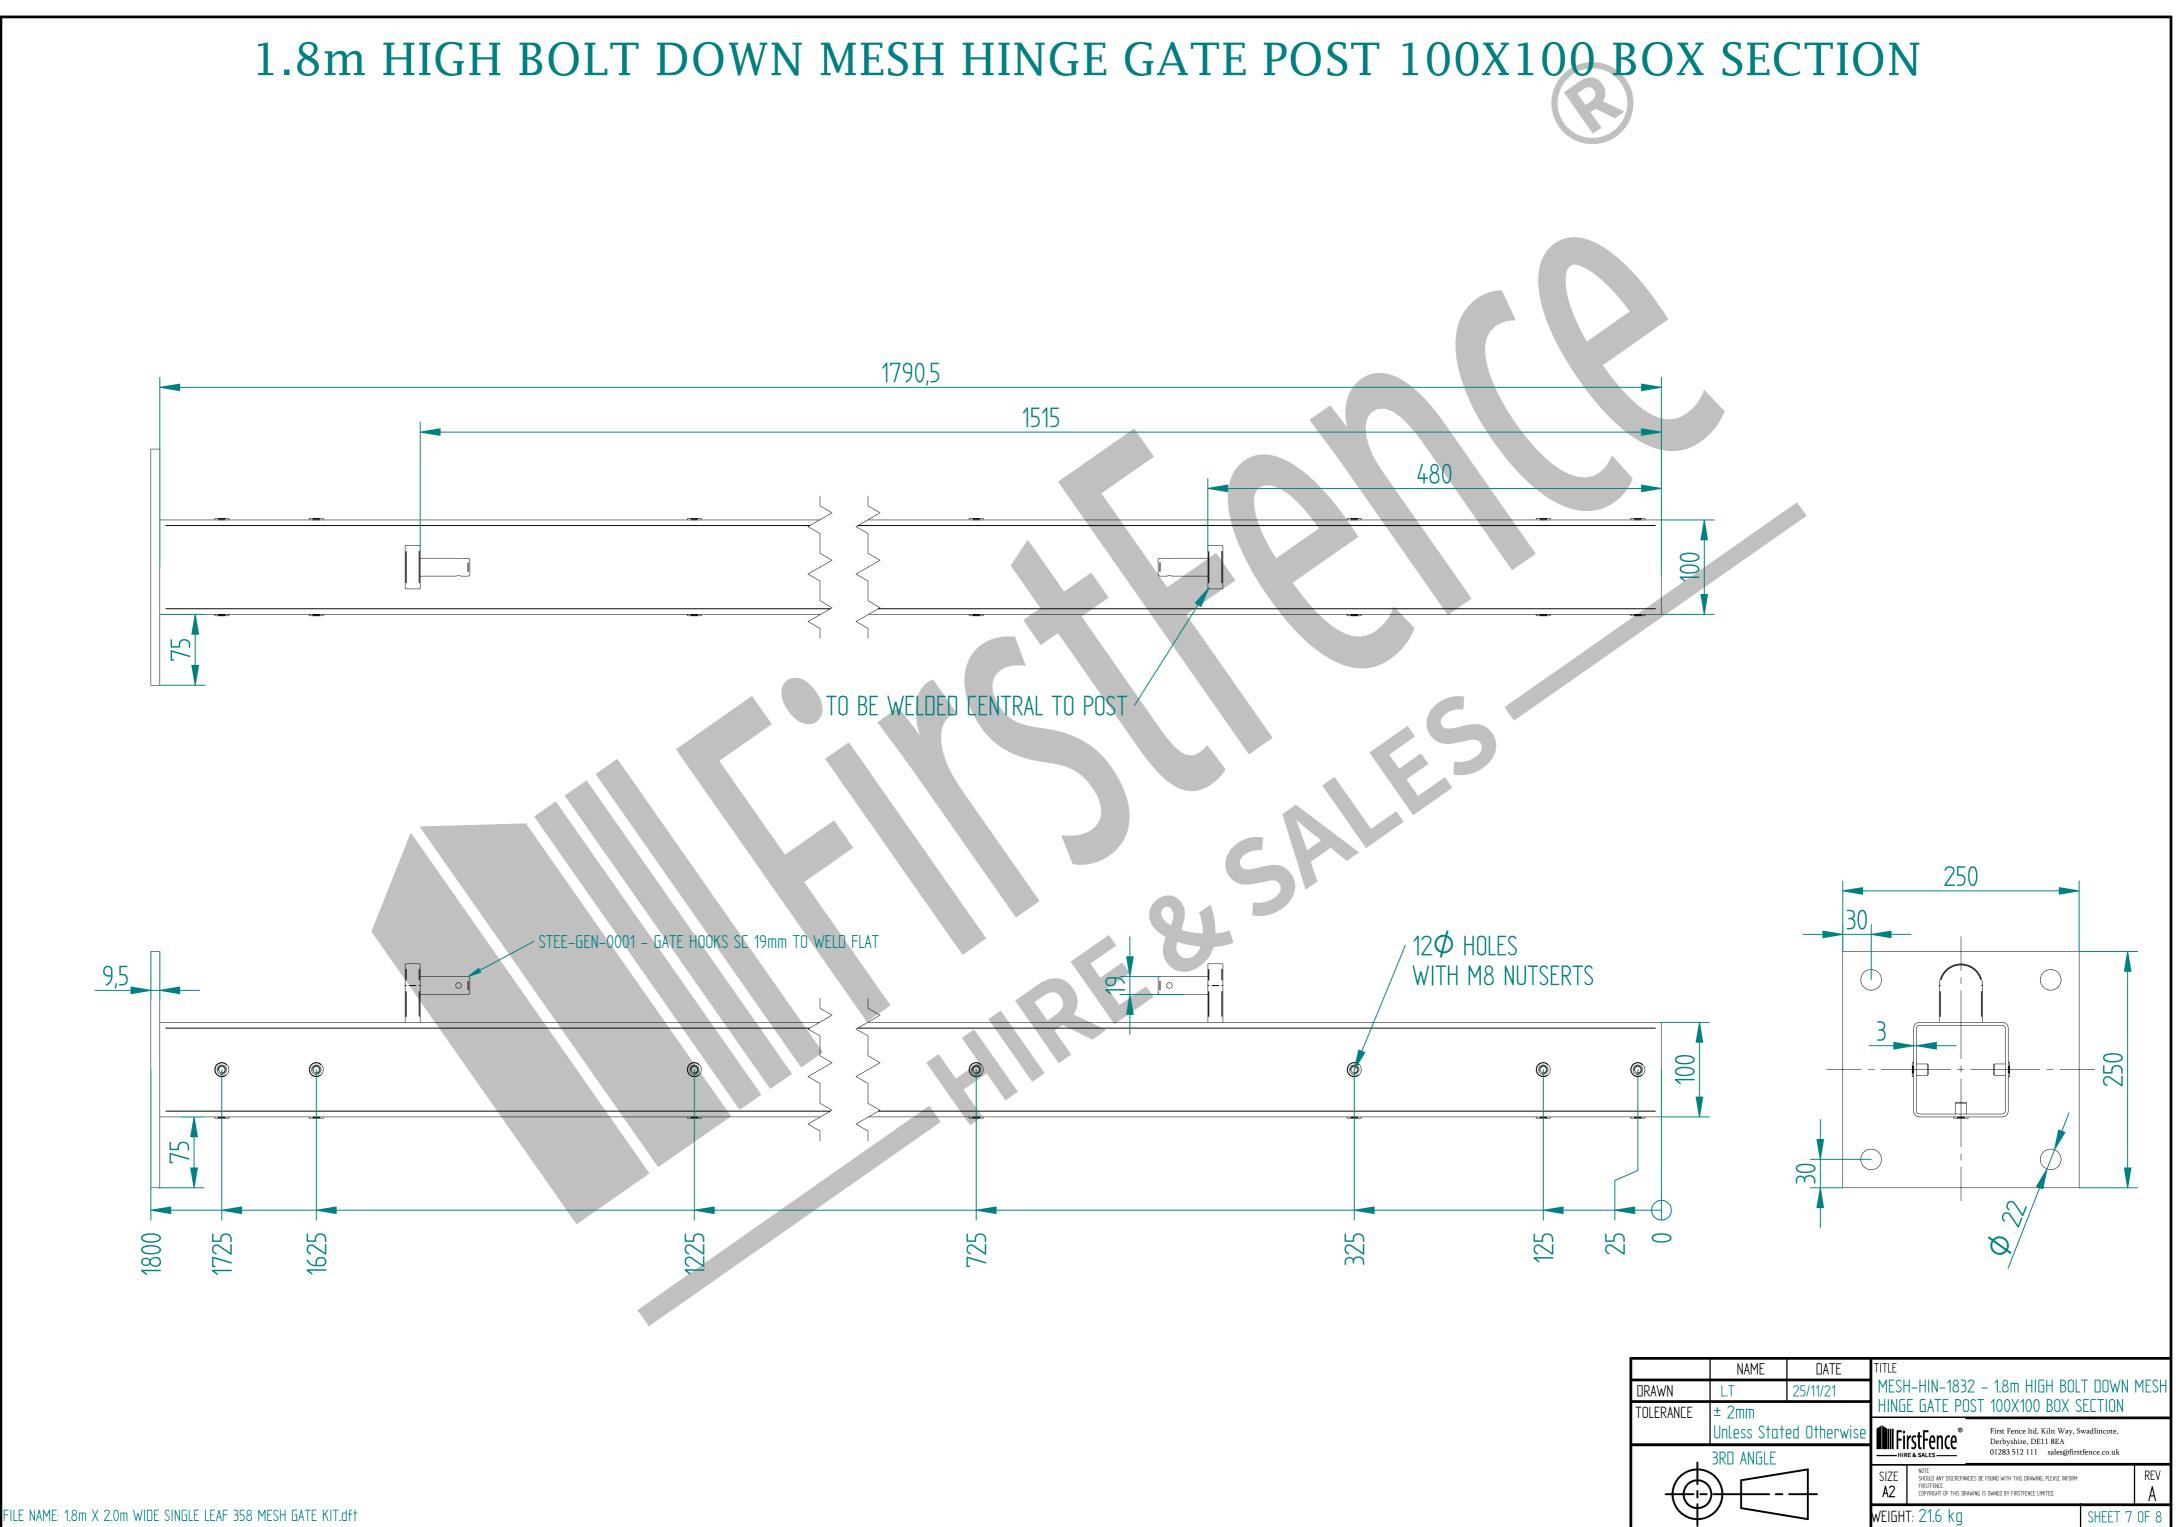

## 1.8m X 2.0m WIDE SINGLE LEAF BOLT DOWN 358 MESH GATE KIT

RIGHT HAND HUNG (From Outside Looking In)

| ltem            | Сотр                                                                          | Quantity                                          |                                  |                                                                                                                                                                                                                                                               |              |  |  |  |
|-----------------|-------------------------------------------------------------------------------|---------------------------------------------------|----------------------------------|---------------------------------------------------------------------------------------------------------------------------------------------------------------------------------------------------------------------------------------------------------------|--------------|--|--|--|
| Α               | MESI                                                                          | 1                                                 |                                  |                                                                                                                                                                                                                                                               |              |  |  |  |
| В               | MESI<br>POST                                                                  | 1                                                 |                                  |                                                                                                                                                                                                                                                               |              |  |  |  |
| C               | MESH-REC-1822 – 1.8m HIGH BOLT DOWN MESH CATCH GATE<br>POST 80X80 BOX SECTION |                                                   |                                  |                                                                                                                                                                                                                                                               |              |  |  |  |
| D               | AEES                                                                          | 2                                                 |                                  |                                                                                                                                                                                                                                                               |              |  |  |  |
| E               | AEES                                                                          | 1                                                 |                                  |                                                                                                                                                                                                                                                               |              |  |  |  |
| F               | AEES                                                                          | 2                                                 |                                  |                                                                                                                                                                                                                                                               |              |  |  |  |
| G               | AEES                                                                          | 1                                                 |                                  |                                                                                                                                                                                                                                                               |              |  |  |  |
| Н               | AEES-RIB-0006 - 100X100 BLAEK RIBBED INSERTS 1                                |                                                   |                                  |                                                                                                                                                                                                                                                               |              |  |  |  |
| DRAWN<br>TOLERA |                                                                               | NAME<br>L.T<br>± 2mm<br>Unless State<br>3RD ANGLE | DATE<br>25/11/21<br>ed Otherwise | TITLE<br>MESH-KIT-7105 – 1.8m X 2.0m WIDE SINGLE<br>LEAF BOLT DOWN 358 MESH GATE KIT<br>First Fence Itd, Kiln Way, Swadlincote,<br>Derbyshire, DE11 8EA<br>01283 512 111 sales@firstfence.co.uk<br>SIZE<br>A2 NOTE<br>SIZE SIZE DOWNED BY FIRSTFENCE LIMITED. |              |  |  |  |
|                 |                                                                               |                                                   |                                  | weight: 107.7 kg                                                                                                                                                                                                                                              | SHEET 5 OF 8 |  |  |  |