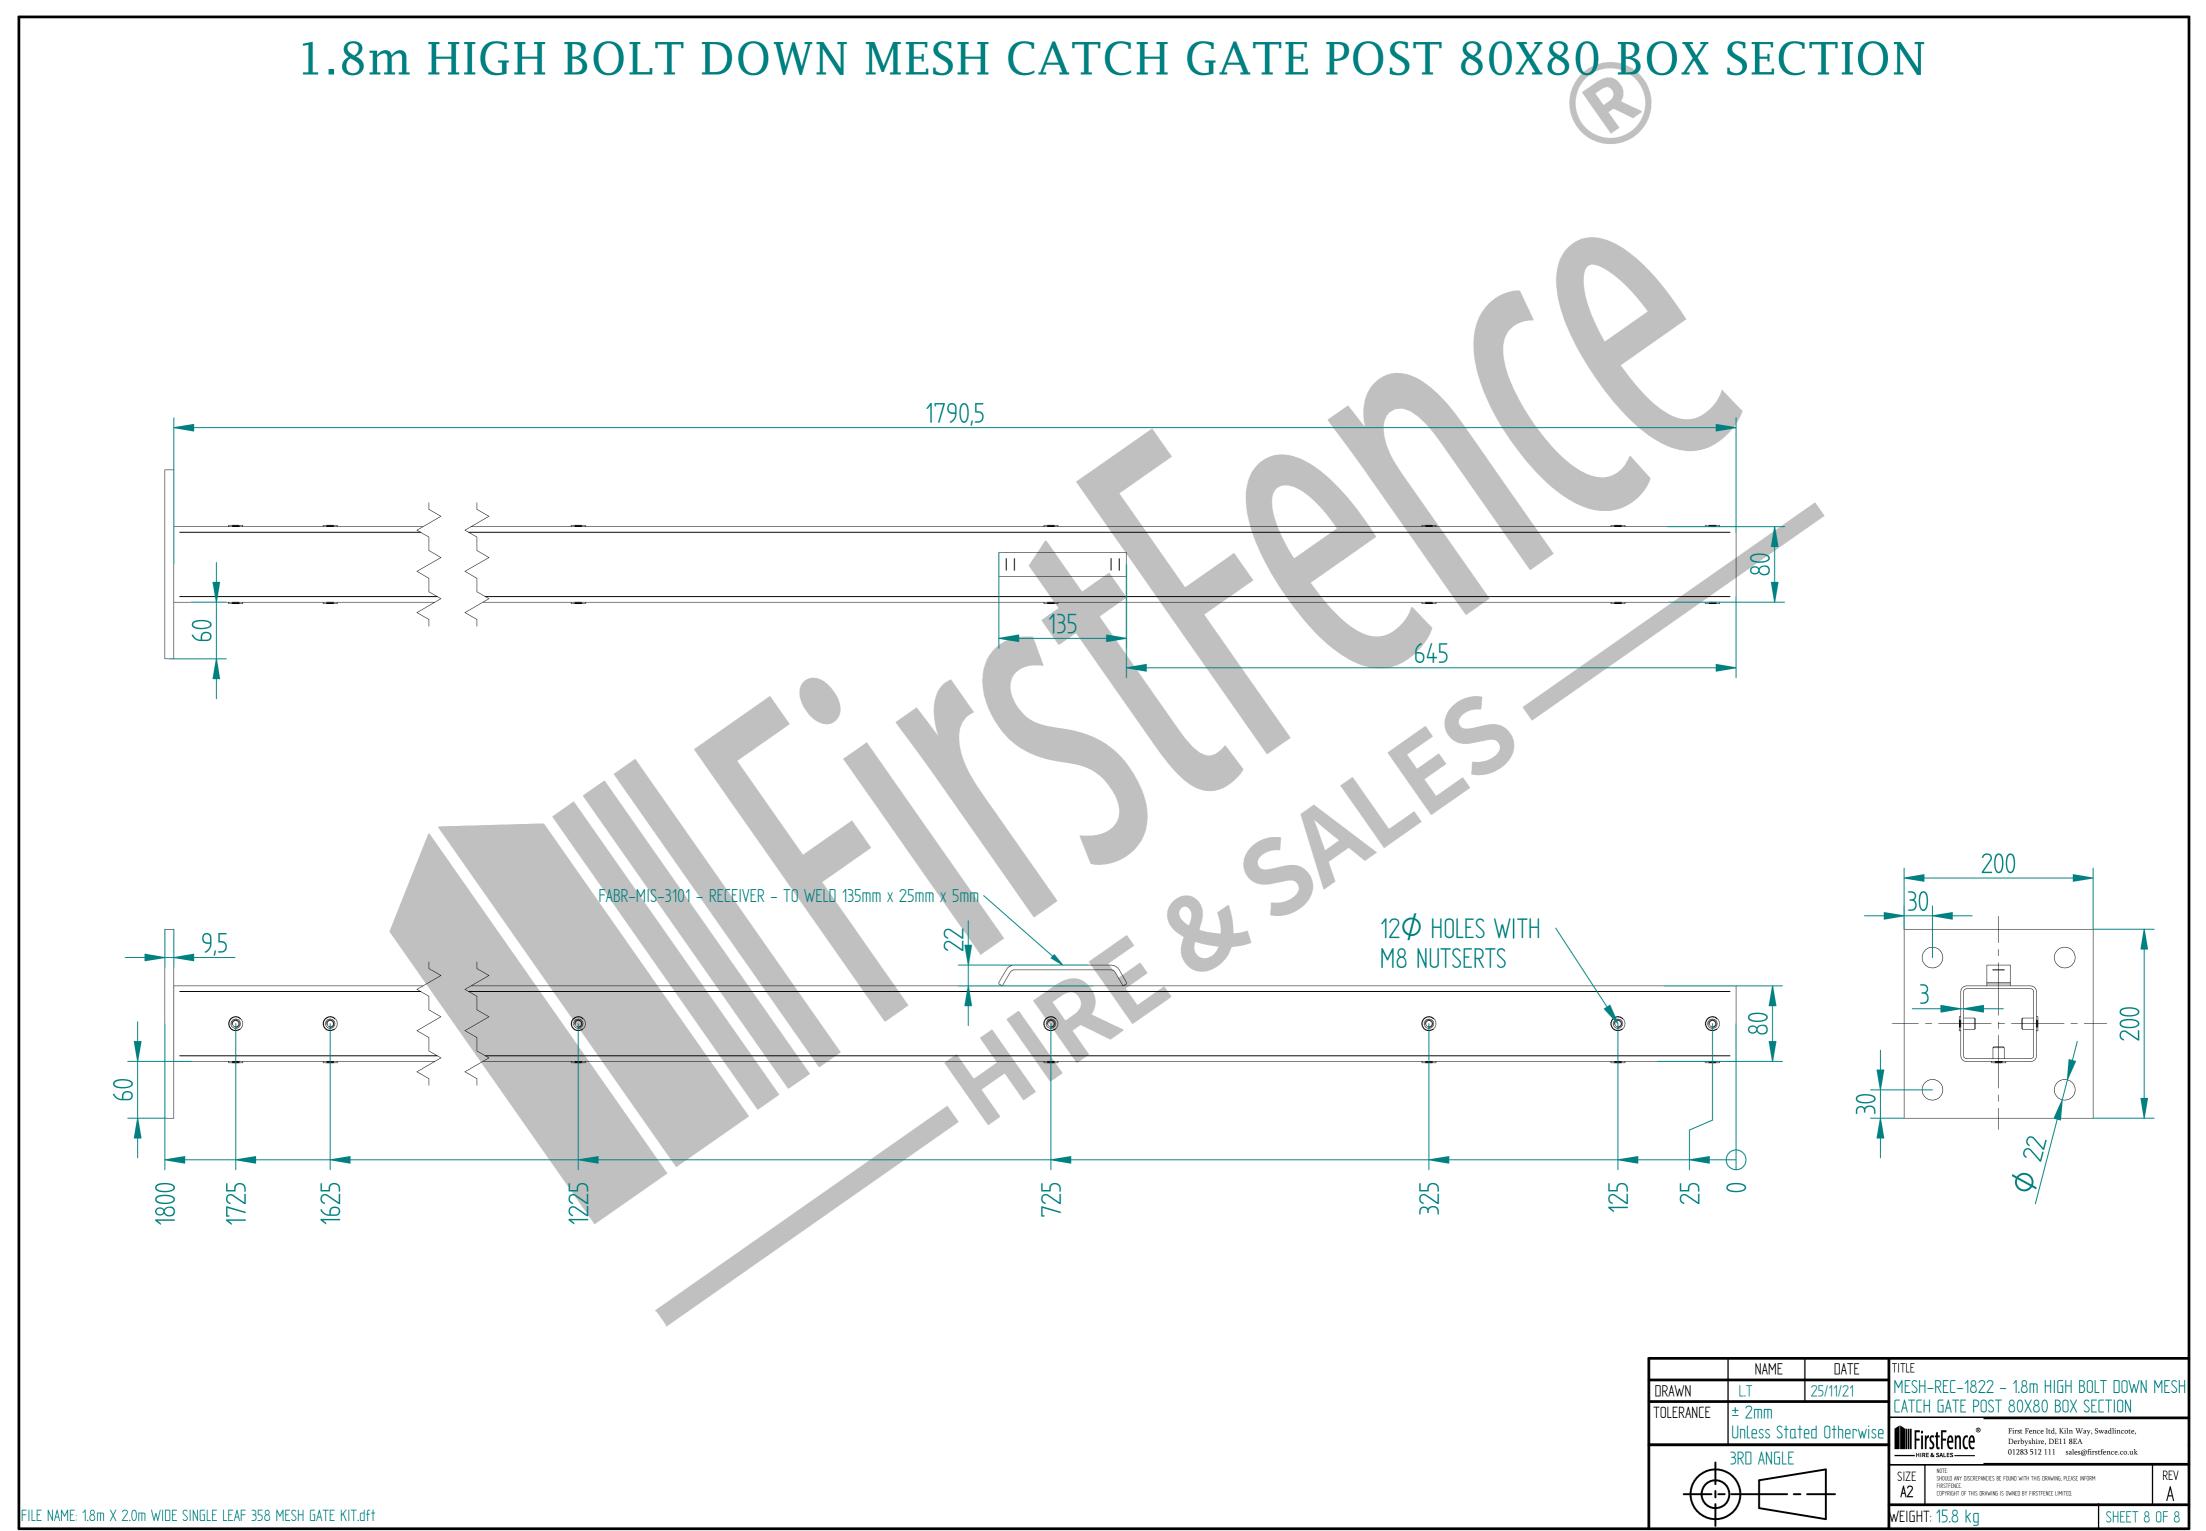

## 1.8m X 2.0m WIDE SINGLE LEAF BOLT DOWN 358 MESH GATE KIT

RIGHT HAND HUNG (From Outside Looking In)

| ltem            | Сотр                                                                          | Quantity                                          |                                  |                                                                                                                                                                                                                                                               |              |  |  |  |
|-----------------|-------------------------------------------------------------------------------|---------------------------------------------------|----------------------------------|---------------------------------------------------------------------------------------------------------------------------------------------------------------------------------------------------------------------------------------------------------------|--------------|--|--|--|
| Α               | MESI                                                                          | 1                                                 |                                  |                                                                                                                                                                                                                                                               |              |  |  |  |
| В               | MESI<br>POST                                                                  | 1                                                 |                                  |                                                                                                                                                                                                                                                               |              |  |  |  |
| C               | MESH-REC-1822 – 1.8m HIGH BOLT DOWN MESH CATCH GATE<br>POST 80X80 BOX SECTION |                                                   |                                  |                                                                                                                                                                                                                                                               |              |  |  |  |
| D               | AEES                                                                          | 2                                                 |                                  |                                                                                                                                                                                                                                                               |              |  |  |  |
| E               | AEES                                                                          | 1                                                 |                                  |                                                                                                                                                                                                                                                               |              |  |  |  |
| F               | AEES                                                                          | 2                                                 |                                  |                                                                                                                                                                                                                                                               |              |  |  |  |
| G               | AEES                                                                          | 1                                                 |                                  |                                                                                                                                                                                                                                                               |              |  |  |  |
| Н               | AEES-RIB-0006 - 100X100 BLAEK RIBBED INSERTS 1                                |                                                   |                                  |                                                                                                                                                                                                                                                               |              |  |  |  |
| DRAWN<br>TOLERA |                                                                               | NAME<br>L.T<br>± 2mm<br>Unless State<br>3RD ANGLE | DATE<br>25/11/21<br>ed Otherwise | TITLE<br>MESH-KIT-7105 – 1.8m X 2.0m WIDE SINGLE<br>LEAF BOLT DOWN 358 MESH GATE KIT<br>First Fence Itd, Kiln Way, Swadlincote,<br>Derbyshire, DE11 8EA<br>01283 512 111 sales@firstfence.co.uk<br>SIZE<br>A2 NOTE<br>SIZE SIZE DOWNED BY FIRSTFENCE LIMITED. |              |  |  |  |
|                 |                                                                               |                                                   |                                  | weight: 107.7 kg                                                                                                                                                                                                                                              | SHEET 5 OF 8 |  |  |  |