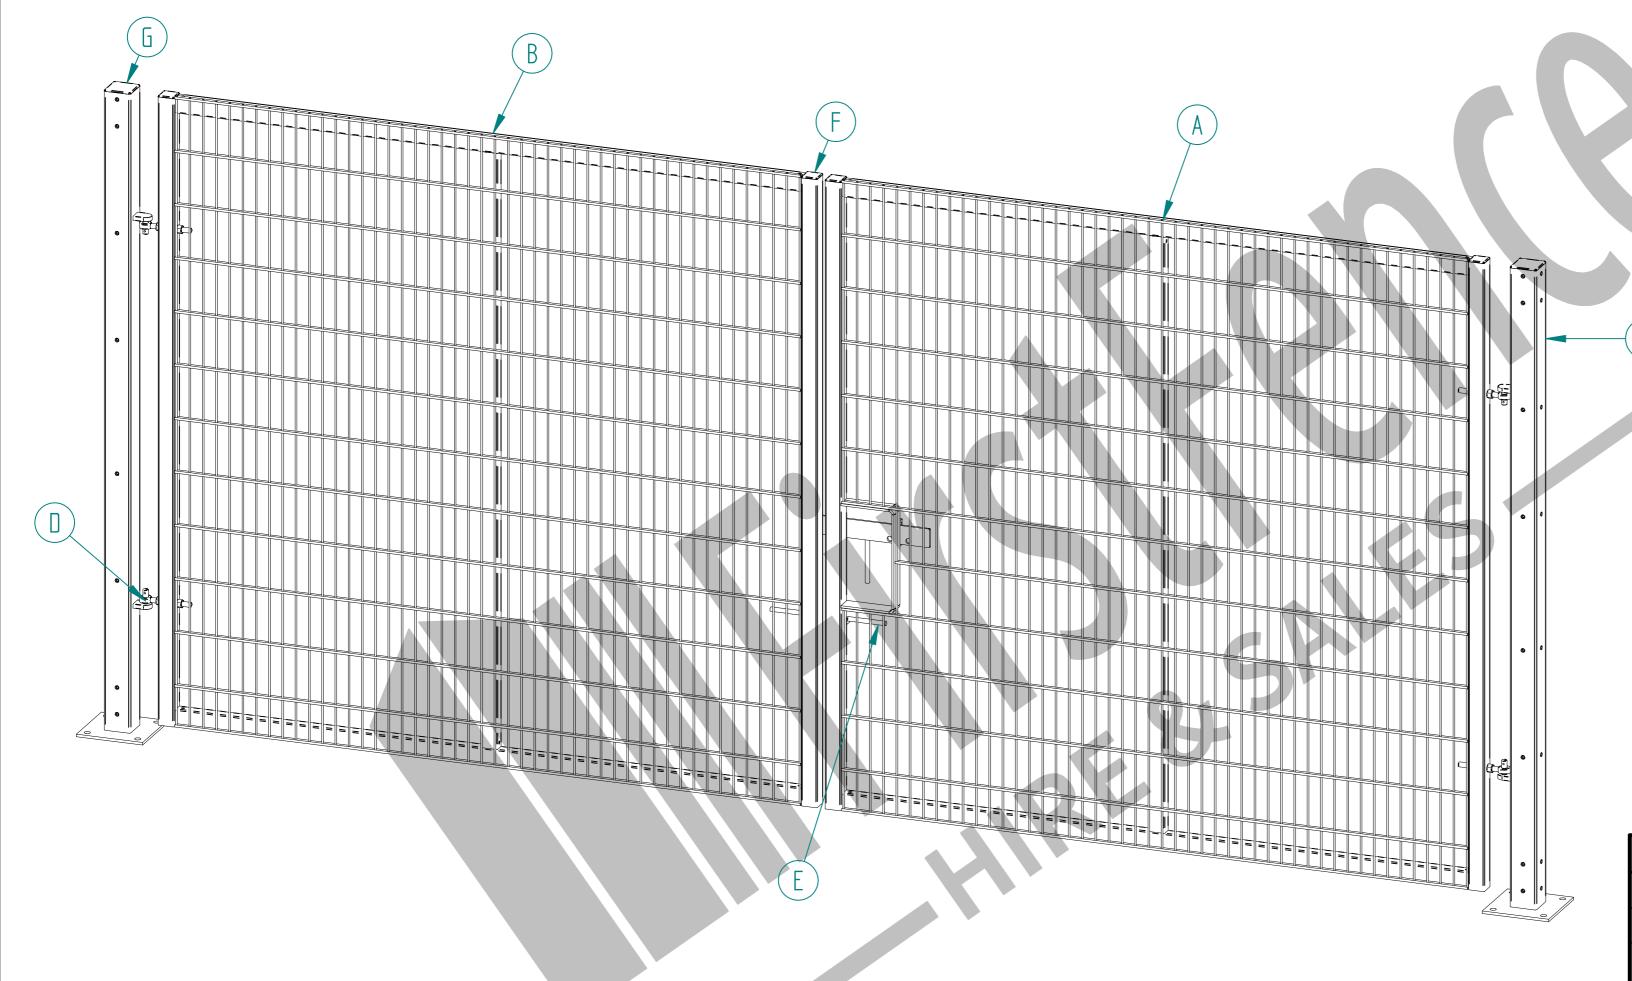

## 2.4m X 5.0m WIDE DOUBLE LEAF DIG IN 868 MESH GATE KIT

| Item | Component Name                                                            | Quantity |
|------|---------------------------------------------------------------------------|----------|
| А    | MESH-SLI-2442 - 868 MESH GATE SLIDER 2.4m X 2.5m WIDE                     | 1        |
| В    | MESH-CAT-2442 - 868 MESH GATE CATCH 2.4m X 2.5m WIDE                      | 1        |
| С    | MESH-HIN-2422 - 2.4m HIGH DIG IN MESH HINGE GATE POST 100X100 BOX SECTION | 2        |
|      | ACCS-GEN-0001 - ADJUSTABLE GATE EYE BZP 130-150mm CW 20                   | 4        |
| E    | ACCS-GEN-0101 - UNIVERSAL GATE DROP BOLT                                  | 2        |
| F    | ACCS-RIB-0003 - 60x60 BLACK RIBBED INSERTS                                | 4        |
| G    | ACCS-RIB-0006 - 100X100 BLACK RIBBED INSERTS                              | 2        |

RIGHT HAND HUNG (From Outside Looking In)

| Item | Component Name                                                               | Quantity |
|------|------------------------------------------------------------------------------|----------|
| Α    | MESH-SLI-2442 - 868 MESH GATE SLIDER 2.4m X 2.5m WIDE                        | 1        |
| В    | MESH-CAT-2442 - 868 MESH GATE CATCH 2.4m X 2.5m WIDE                         | 1        |
| נ    | MESH-HIN-2432 - 2.4m HIGH BOLT DOWN MESH HINGE GATE POST 100X100 BOX SECTION | 2        |
|      | ACCS-GEN-0001 - ADJUSTABLE GATE EYE BZP 130-150mm CW 20                      | 4        |
| E    | ACCS-GEN-0101 - UNIVERSAL GATE DROP BOLT                                     | 2        |
| F    | ACCS-RIB-0003 - 60x60 BLACK RIBBED INSERTS                                   | 4        |
| G    | ACCS-RIB-0006 - 100X100 BLACK RIBBED INSERTS                                 | 2        |