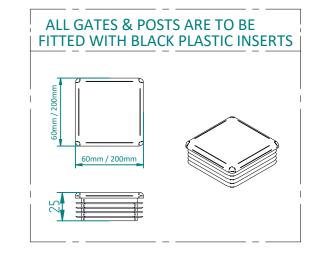

## 2.4m X 5.0m WIDE DOUBLE LEAF BOLT DOWN 868 MESH GATE KIT

ALL GATES & POSTS ARE TO BE FITTED WITH BLACK PLASTIC INSERTS

ALL GATES WITH 80x80/100x100/120x120
BOX SECTION HINGE POSTS
ARE TO BE FITTED WITH
TWO GALVANISED EYE BOLTS