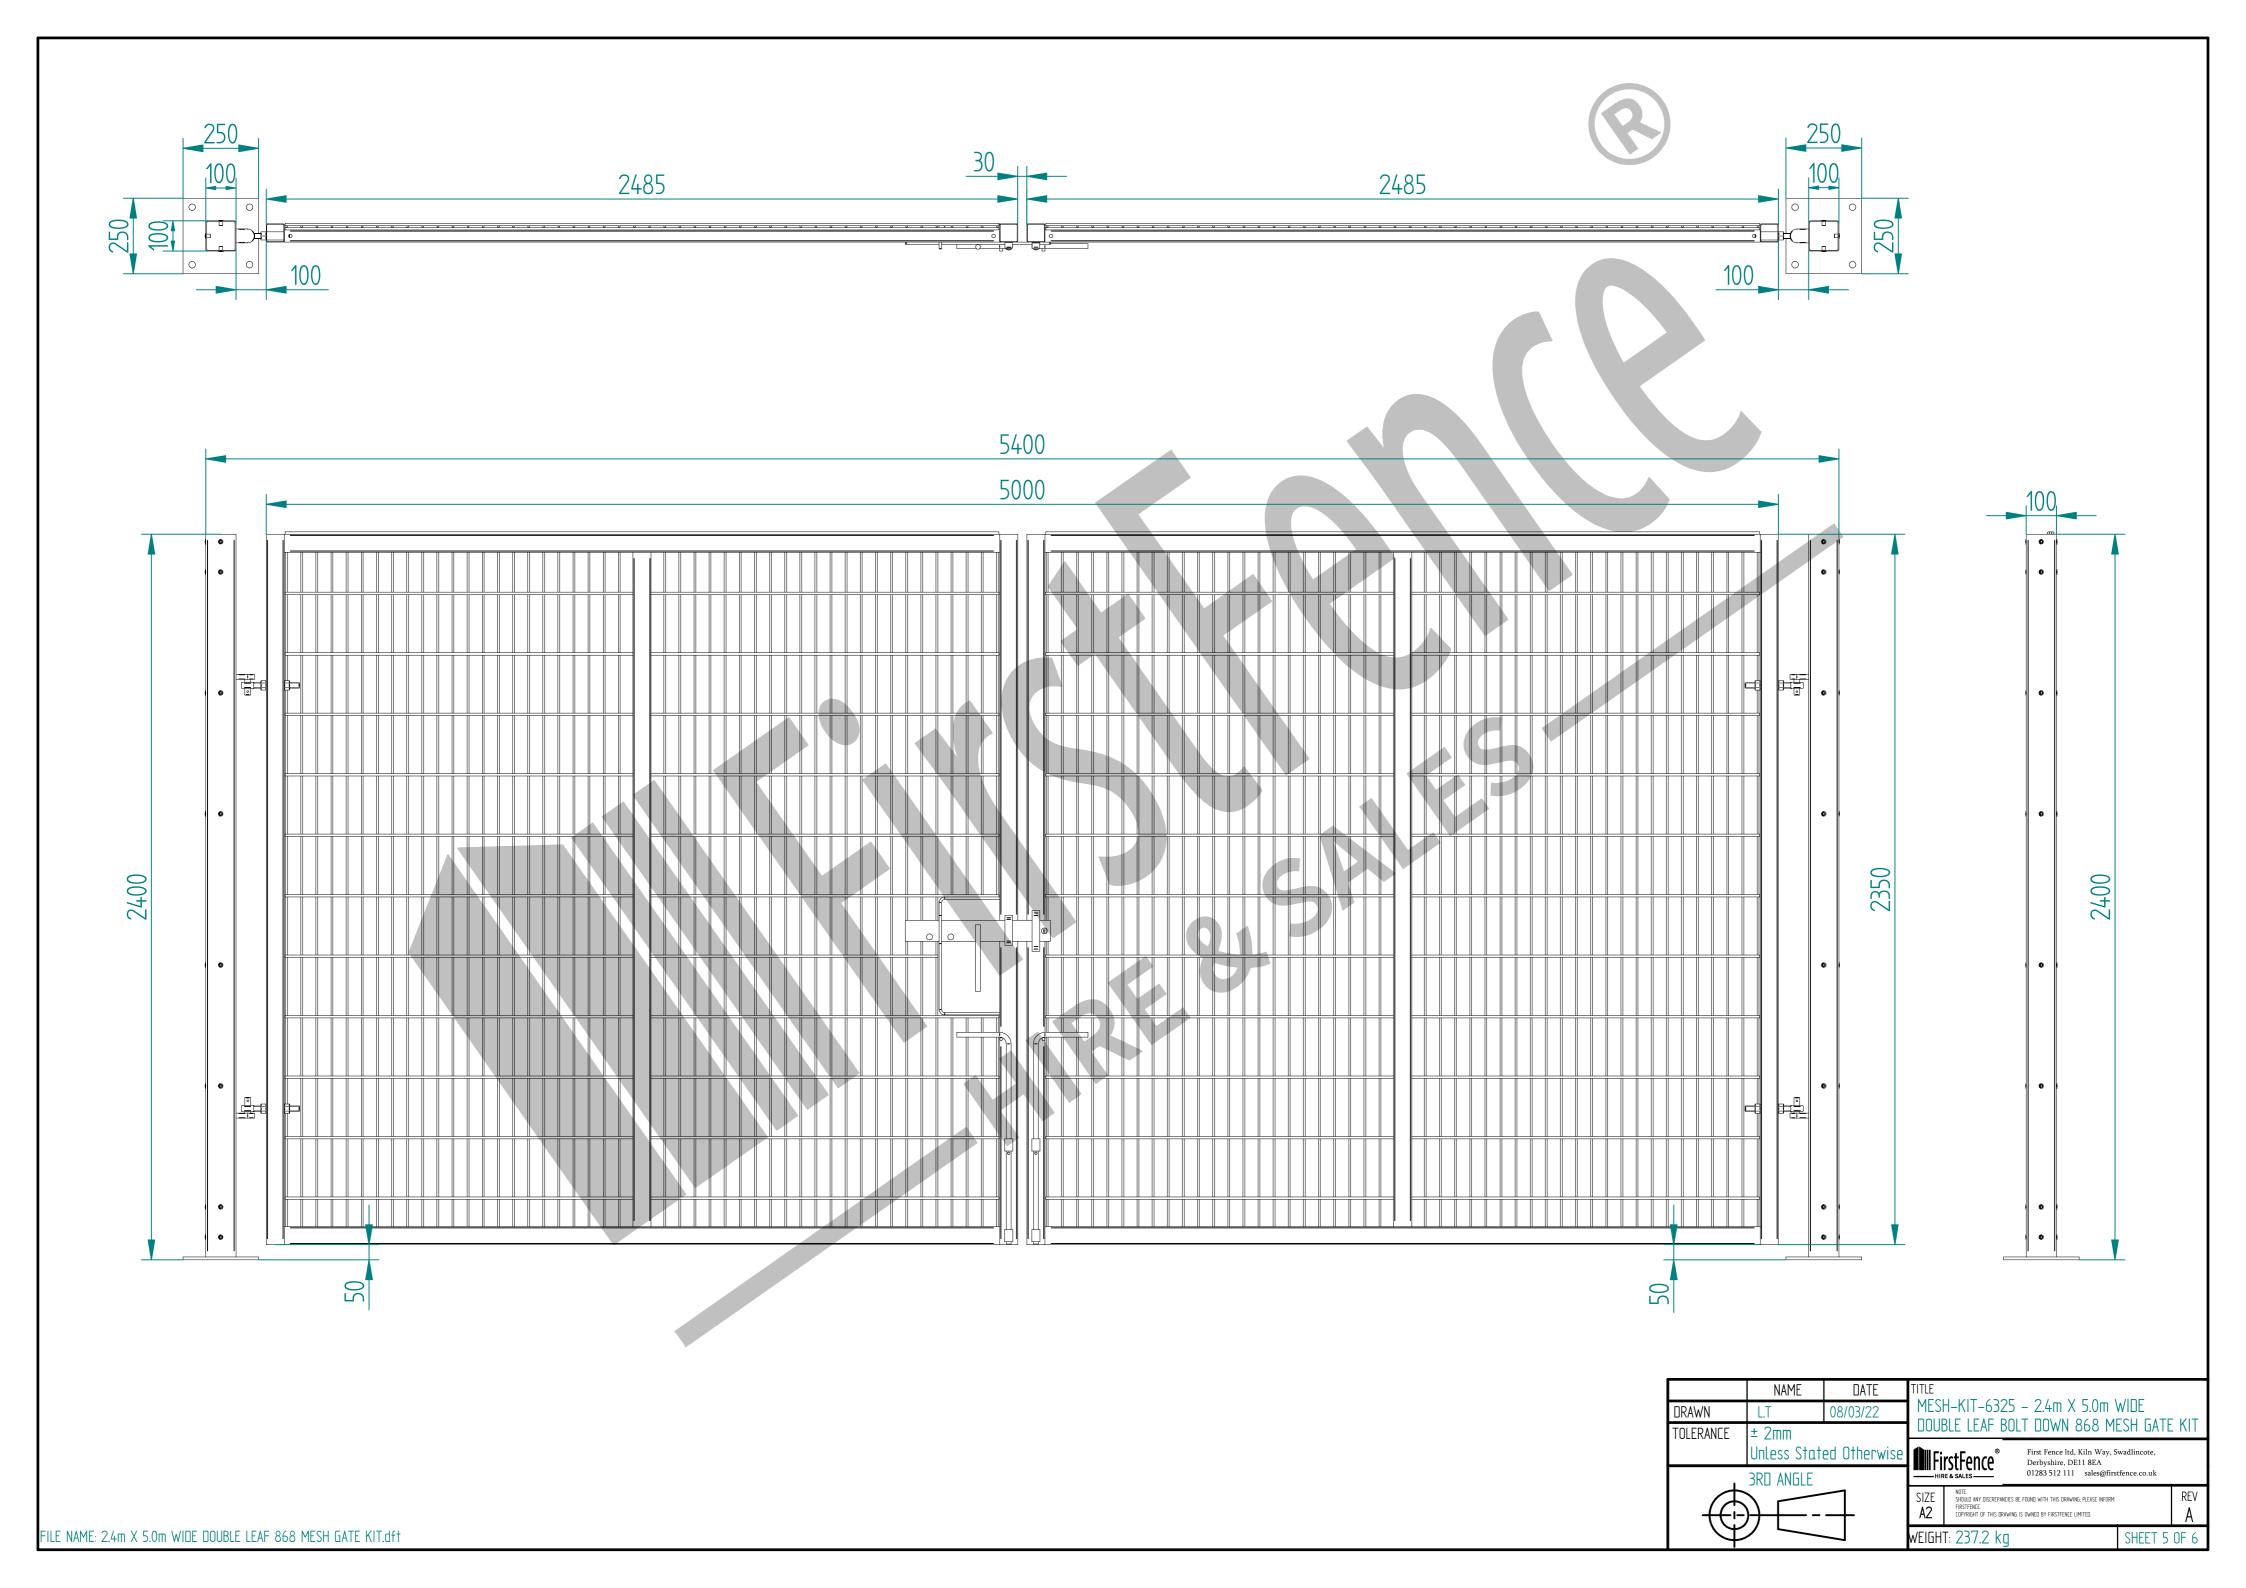

## 2.4m X 5.0m WIDE DOUBLE LEAF BOLT DOWN 868 MESH GATE KIT

ALL GATES & POSTS ARE TO BE FITTED WITH BLACK PLASTIC INSERTS

ALL GATES WITH 80x80/100x100/120x120
BOX SECTION HINGE POSTS
ARE TO BE FITTED WITH
TWO GALVANISED EYE BOLTS

TITLE

MESH-KIT-6325 - 2.4m X 5.0m WIDE

DOUBLE LEAF BOLT DOWN 868 MESH GATE KIT

First Fence ltd, Kiln Way, Swadlincote, Derbyshire, DE11 8EA 01283 512 111 sales@firstfence.co.uk

SIZE SIDELD ANY DISCREPANCIES BE FOUND WITH THIS DRAWING, PLEASE INFORM PIRISTRIES.