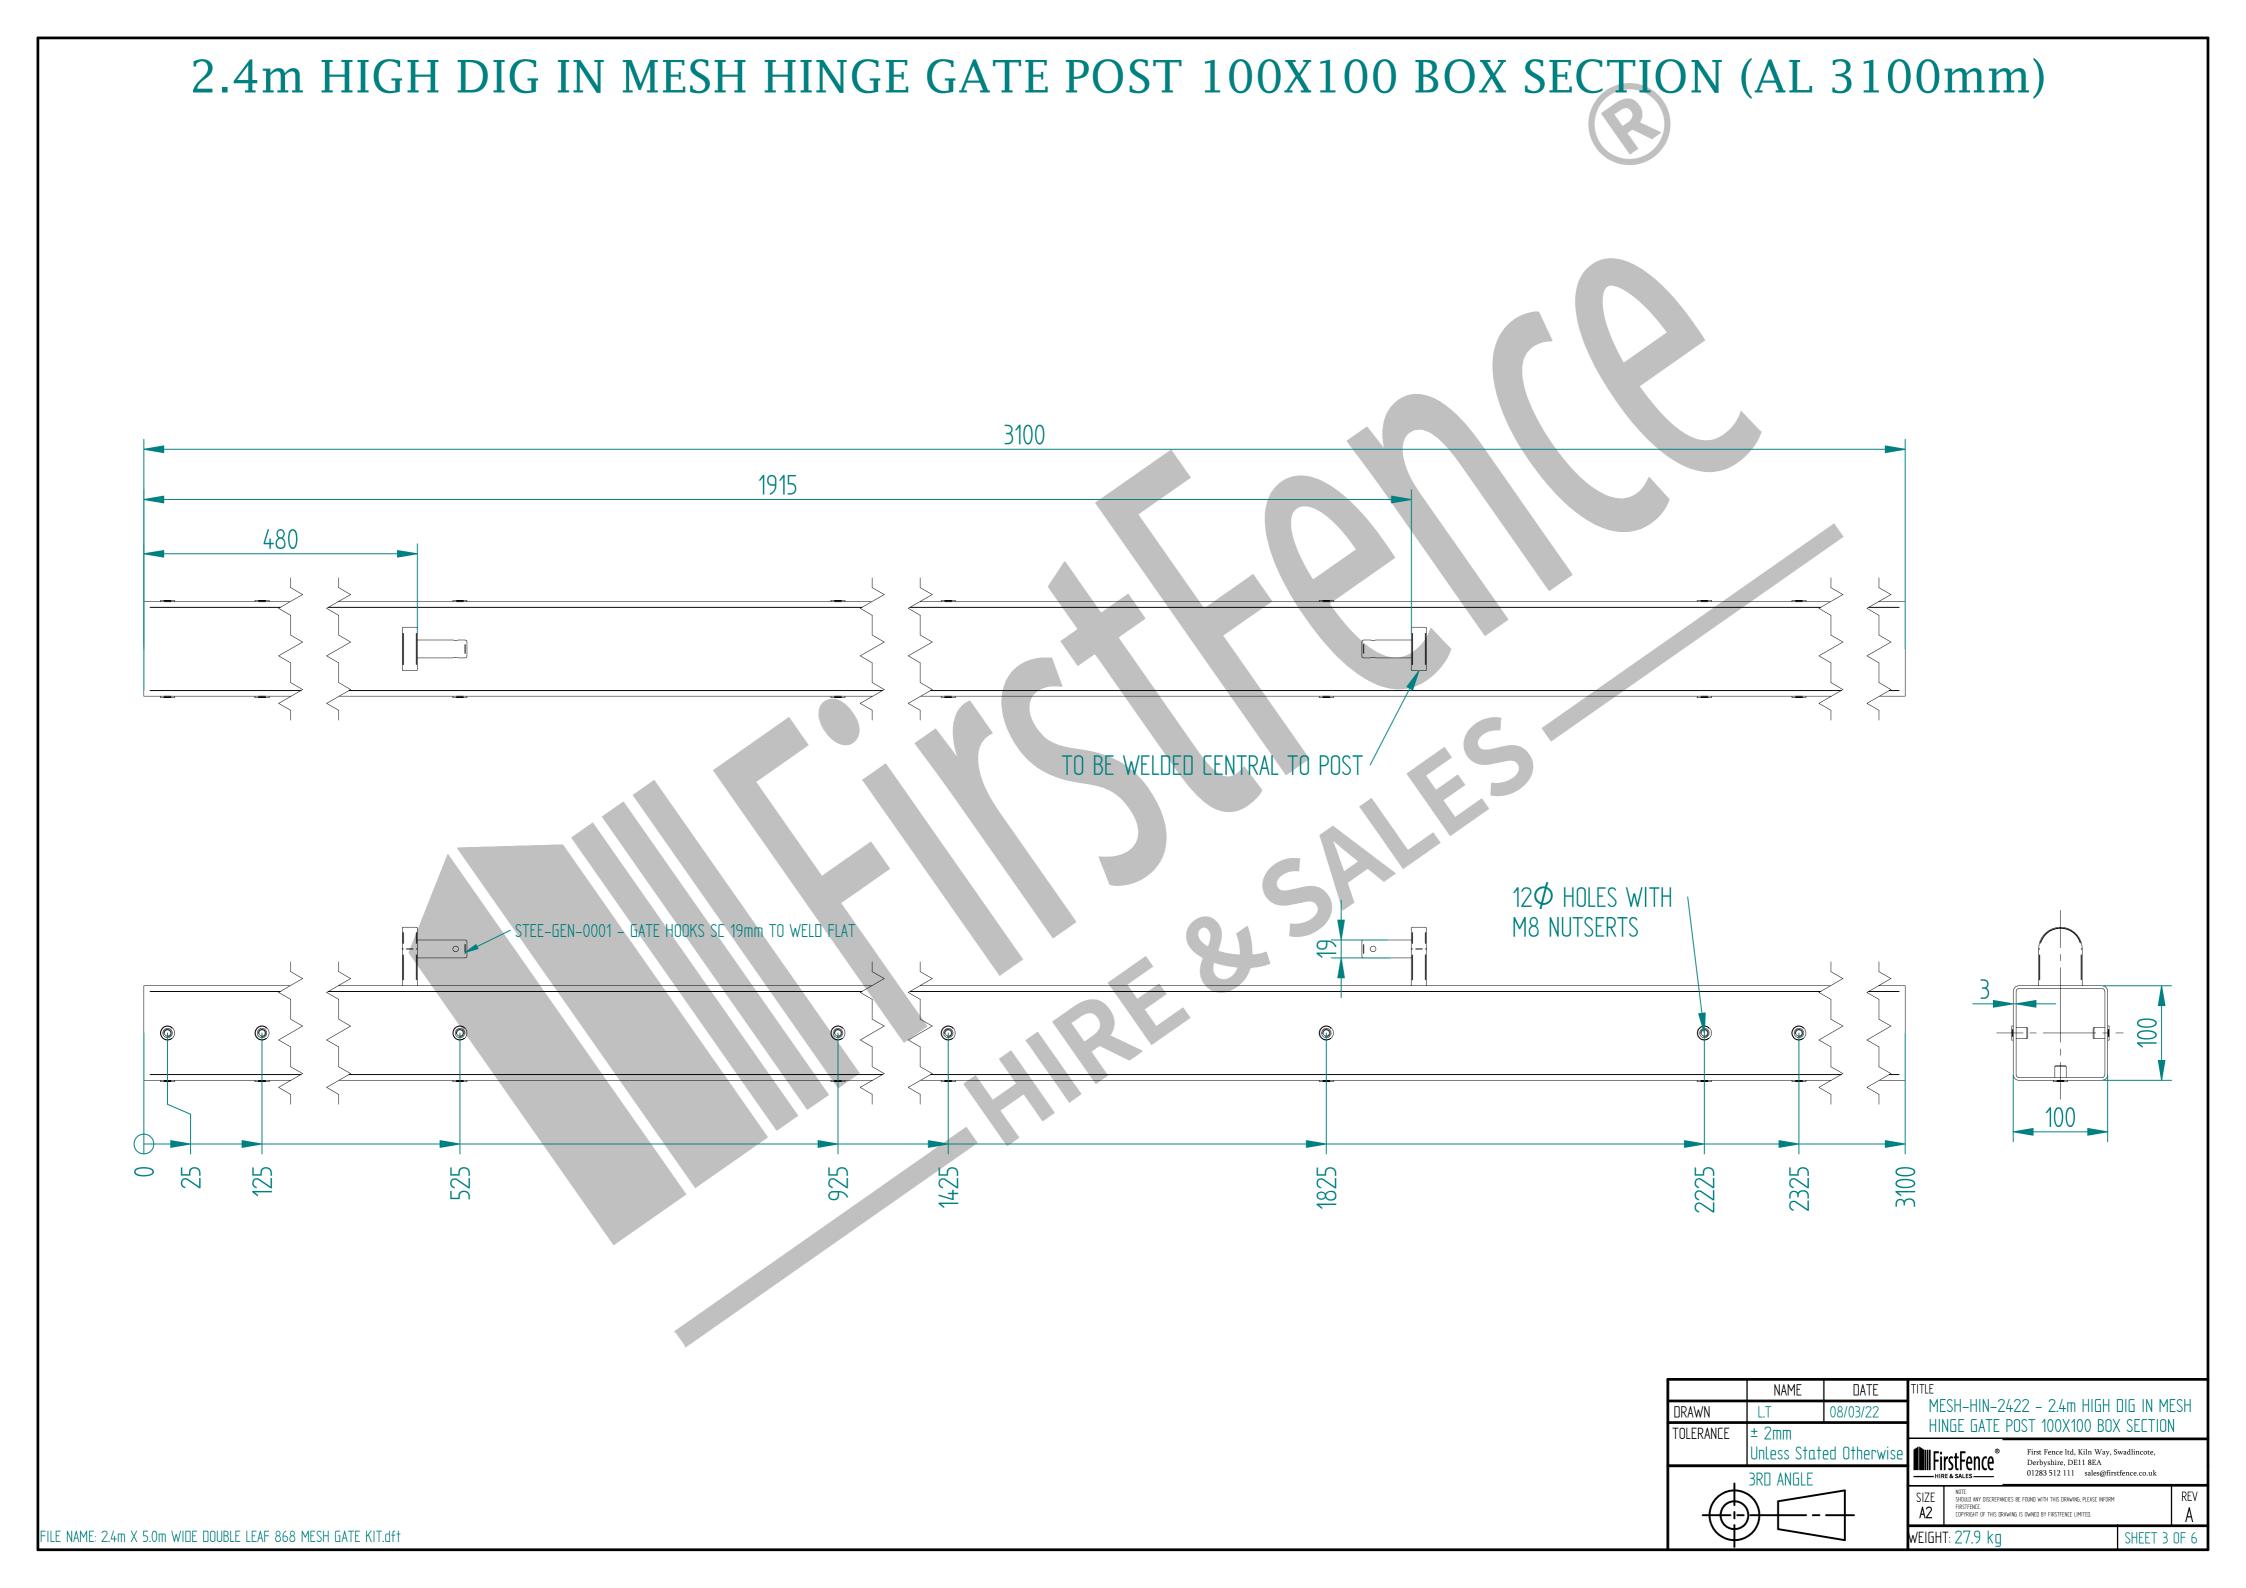

RIGHT HAND HUNG (From Outside Looking In)

| Item | Component Name                                                               | Quantity |
|------|------------------------------------------------------------------------------|----------|
| Α    | MESH-SLI-2442 - 868 MESH GATE SLIDER 2.4m X 2.5m WIDE                        | 1        |
| В    | MESH-CAT-2442 - 868 MESH GATE CATCH 2.4m X 2.5m WIDE                         | 1        |
| נ    | MESH-HIN-2432 - 2.4m HIGH BOLT DOWN MESH HINGE GATE POST 100X100 BOX SECTION | 2        |
|      | ACCS-GEN-0001 - ADJUSTABLE GATE EYE BZP 130-150mm CW 20                      | 4        |
| E    | ACCS-GEN-0101 - UNIVERSAL GATE DROP BOLT                                     | 2        |
| F    | ACCS-RIB-0003 - 60x60 BLACK RIBBED INSERTS                                   | 4        |
| G    | ACCS-RIB-0006 - 100X100 BLACK RIBBED INSERTS                                 | 2        |