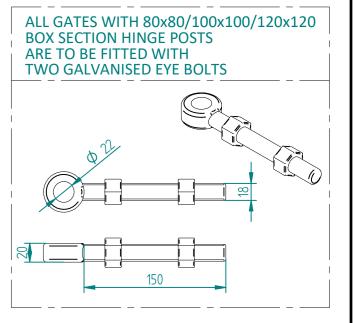

## 2.4m X 5.0m WIDE DOUBLE LEAF BOLT DOWN 868 MESH GATE KIT

ALL GATES & POSTS ARE TO BE FITTED WITH BLACK PLASTIC INSERTS

ALL GATES WITH 80x80/100x100/120x120
BOX SECTION HINGE POSTS
ARE TO BE FITTED WITH
TWO GALVANISED EYE BOLTS