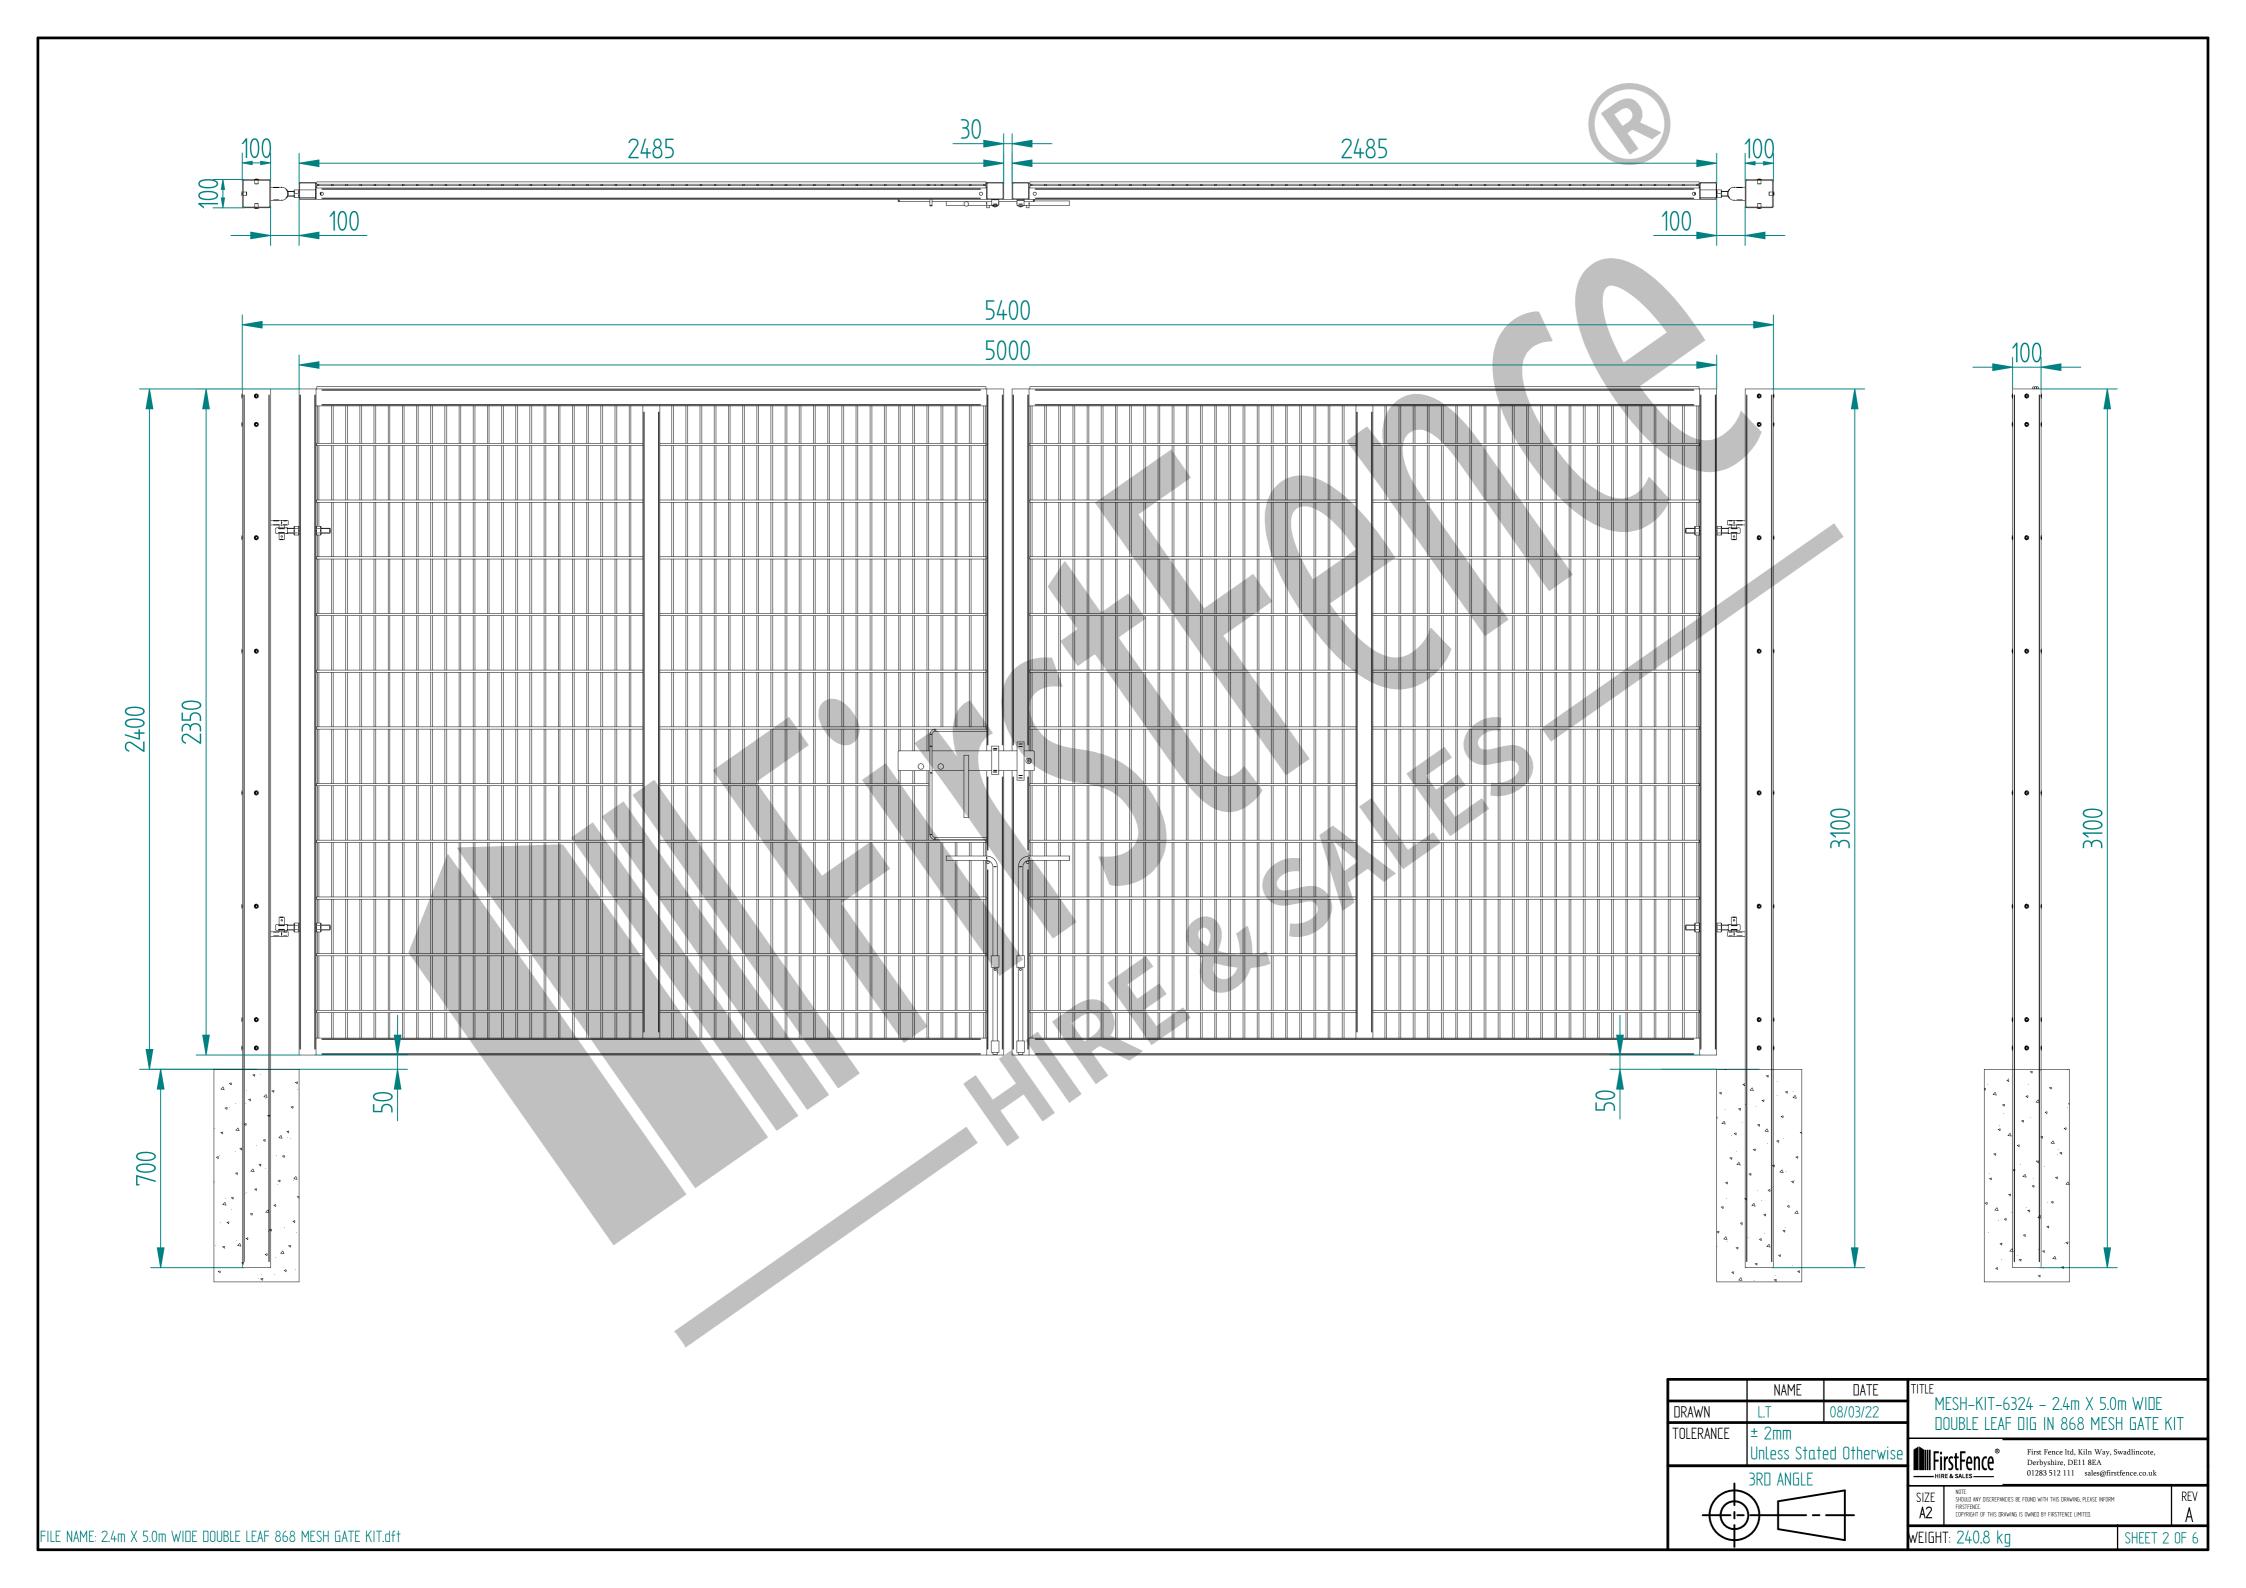

## 2.4m X 5.0m WIDE DOUBLE LEAF DIG IN 868 MESH GATE KIT

| Item | Component Name                                                            | Quantity |
|------|---------------------------------------------------------------------------|----------|
| А    | MESH-SLI-2442 - 868 MESH GATE SLIDER 2.4m X 2.5m WIDE                     | 1        |
| В    | MESH-CAT-2442 - 868 MESH GATE CATCH 2.4m X 2.5m WIDE                      | 1        |
| С    | MESH-HIN-2422 - 2.4m HIGH DIG IN MESH HINGE GATE POST 100X100 BOX SECTION | 2        |
|      | ACCS-GEN-0001 - ADJUSTABLE GATE EYE BZP 130-150mm CW 20                   | 4        |
| E    | ACCS-GEN-0101 - UNIVERSAL GATE DROP BOLT                                  | 2        |
| F    | ACCS-RIB-0003 - 60x60 BLACK RIBBED INSERTS                                | 4        |
| G    | ACCS-RIB-0006 - 100X100 BLACK RIBBED INSERTS                              | 2        |

MESH-KIT-6324 - 2.4m X 5.0m WIDE DOUBLE LEAF DIG IN 868 MESH GATE KIT

First Fence ltd, Kiln Way, Swadlincote, Derbyshire, DE11 8EA 01283 512 111 sales@firstfence.co.uk

SIZE A2 NOTE: SHOULD ANY DISCREPANCIES BE FOUND WITH THIS DRAWING, PLEASE INFORM FRISTFENCE. COPYRIGHT OF THIS DRAWING IS OWNED BY FIRSTFENCE LIMITED.

WEIGHT: 240.8 kg SHEET 1 OF

FILE NAME: 2.4m X 5.0m WIDE DOUBLE LEAF 868 MESH GATE KIT.dft