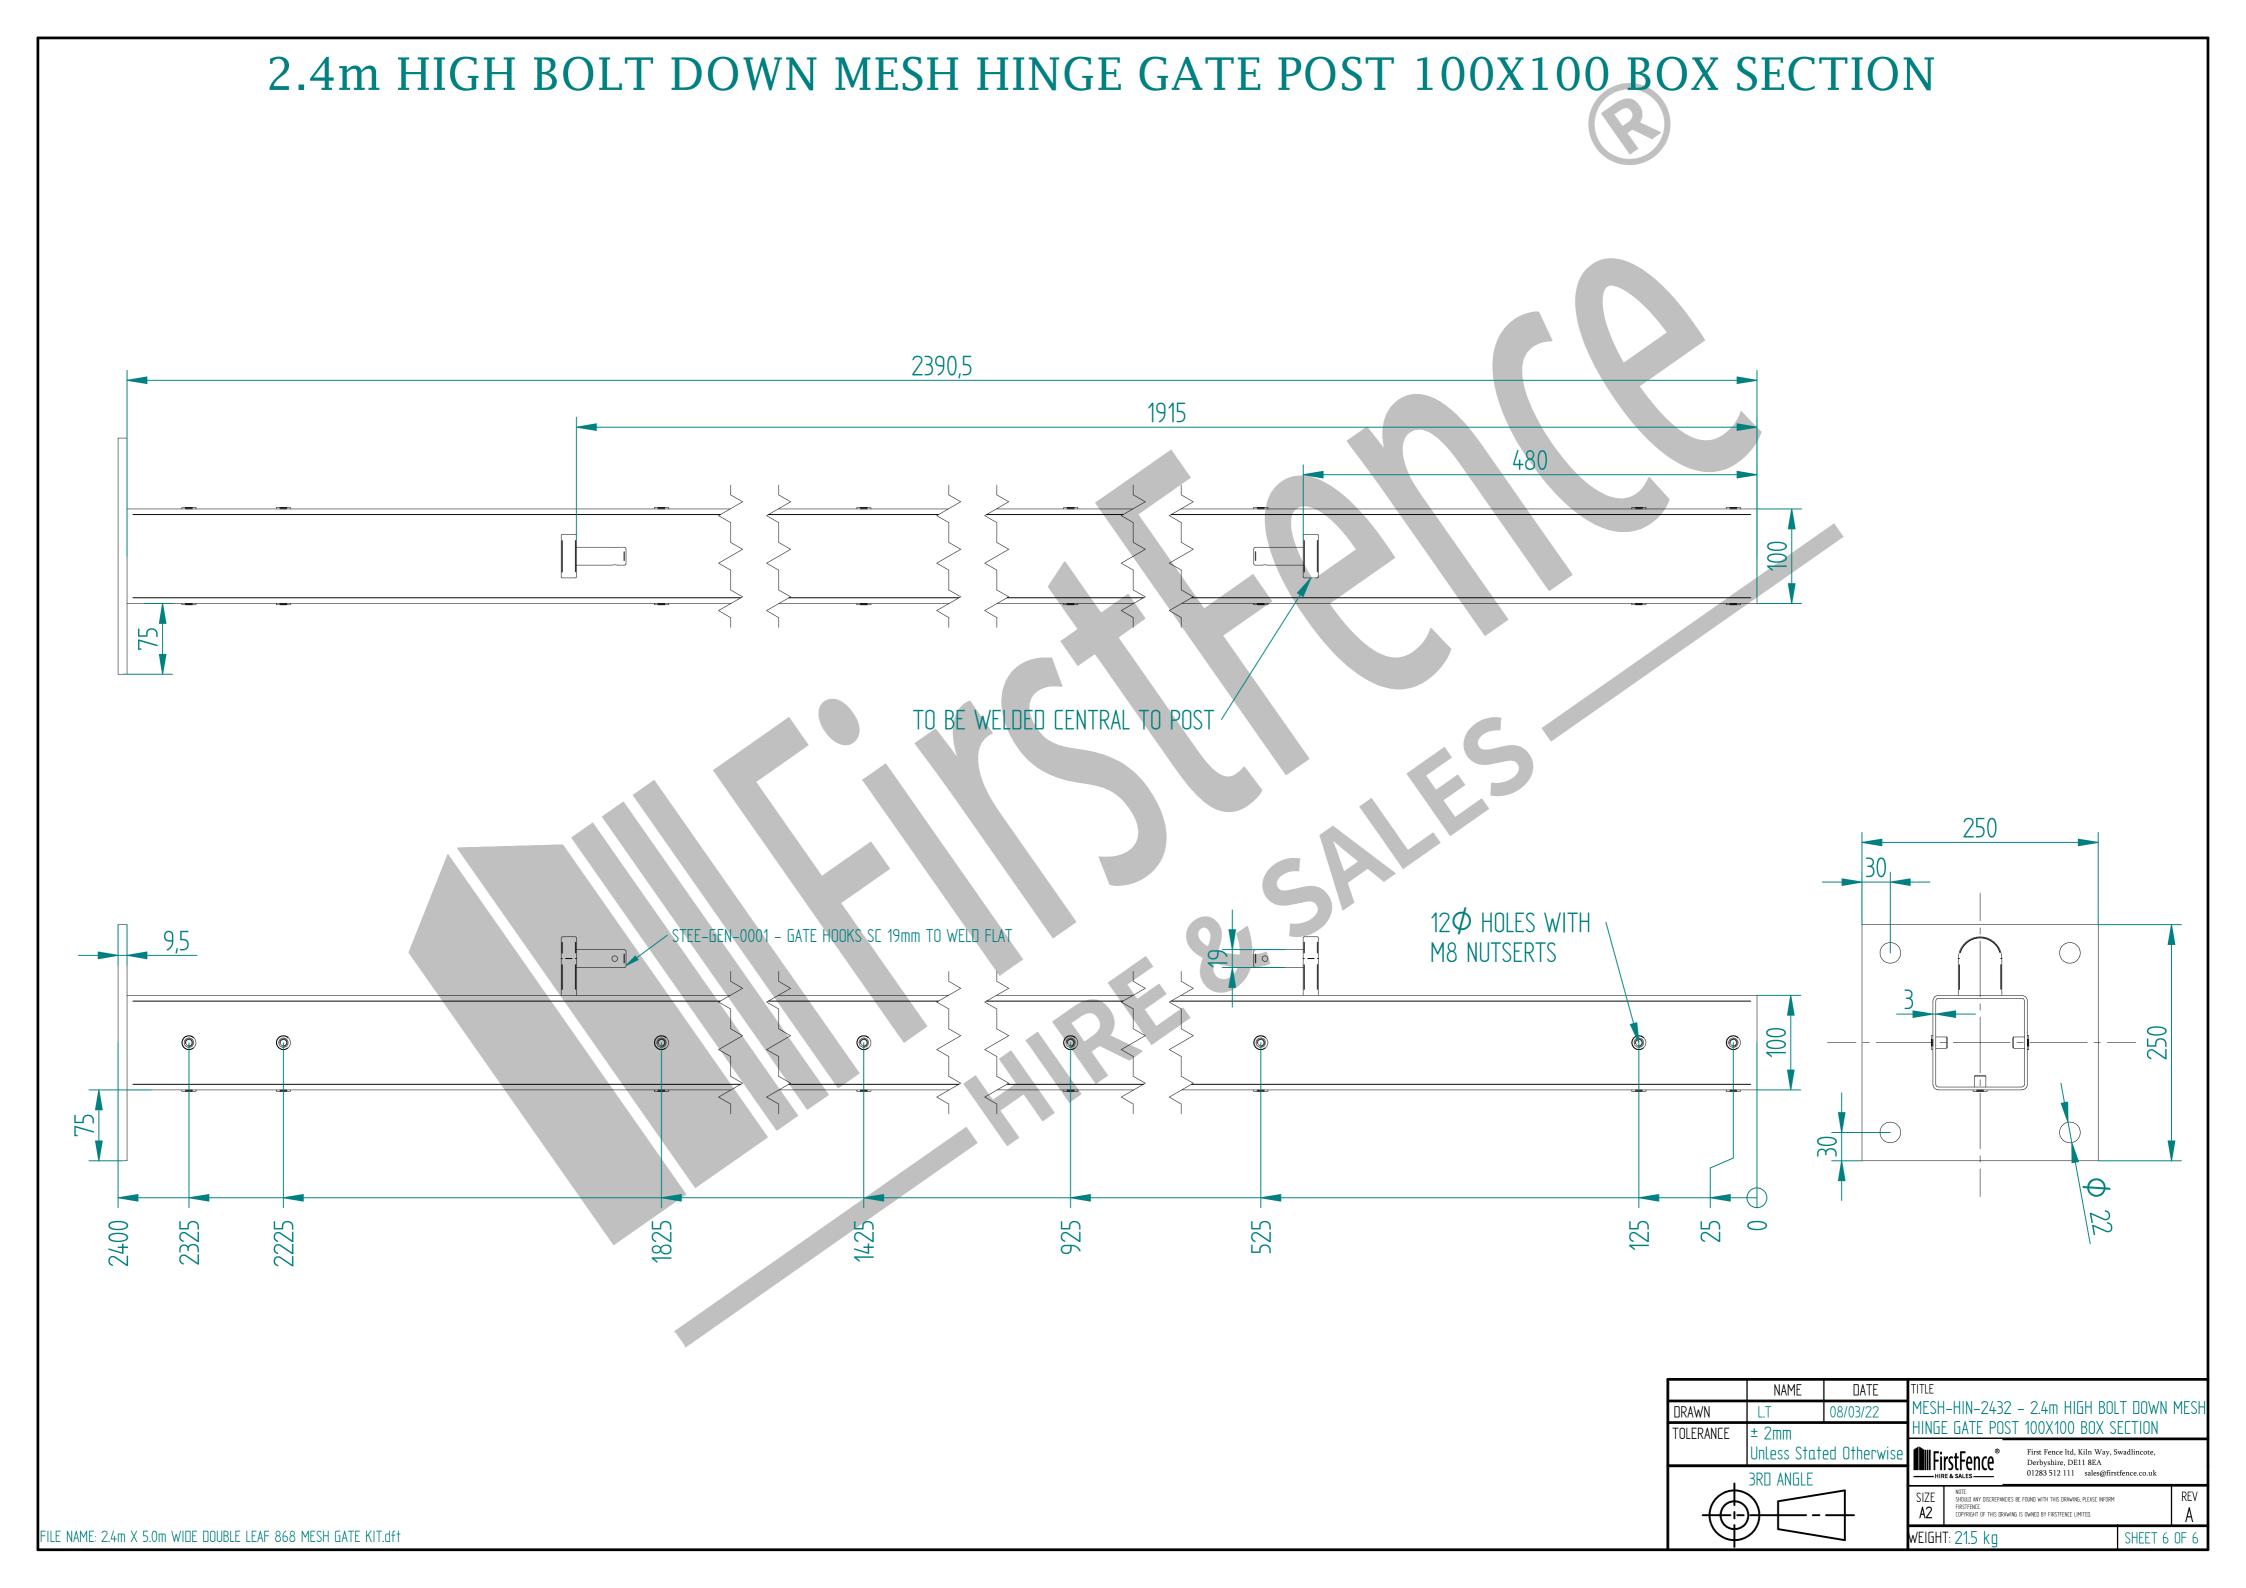

RIGHT HAND HUNG (From Outside Looking In)

| Item | Component Name                                                               | Quantity |
|------|------------------------------------------------------------------------------|----------|
| Α    | MESH-SLI-2442 - 868 MESH GATE SLIDER 2.4m X 2.5m WIDE                        | 1        |
| В    | MESH-CAT-2442 - 868 MESH GATE CATCH 2.4m X 2.5m WIDE                         | 1        |
| נ    | MESH-HIN-2432 - 2.4m HIGH BOLT DOWN MESH HINGE GATE POST 100X100 BOX SECTION | 2        |
|      | ACCS-GEN-0001 - ADJUSTABLE GATE EYE BZP 130-150mm CW 20                      | 4        |
| E    | ACCS-GEN-0101 - UNIVERSAL GATE DROP BOLT                                     | 2        |
| F    | ACCS-RIB-0003 - 60x60 BLACK RIBBED INSERTS                                   | 4        |
| G    | ACCS-RIB-0006 - 100X100 BLACK RIBBED INSERTS                                 | 2        |

TITLE

MESH-KIT-6325 - 2.4m X 5.0m WIDE

DOUBLE LEAF BOLT DOWN 868 MESH GATE KIT

First Fence ltd, Kiln Way, Swadlincote, Derbyshire, DE11 8EA 01283 512 111 sales@firstfence.co.uk

SIZE SIDELD ANY DISCREPANCIES BE FOUND WITH THIS DRAWING, PLEASE INFORM PIRISTRIES.