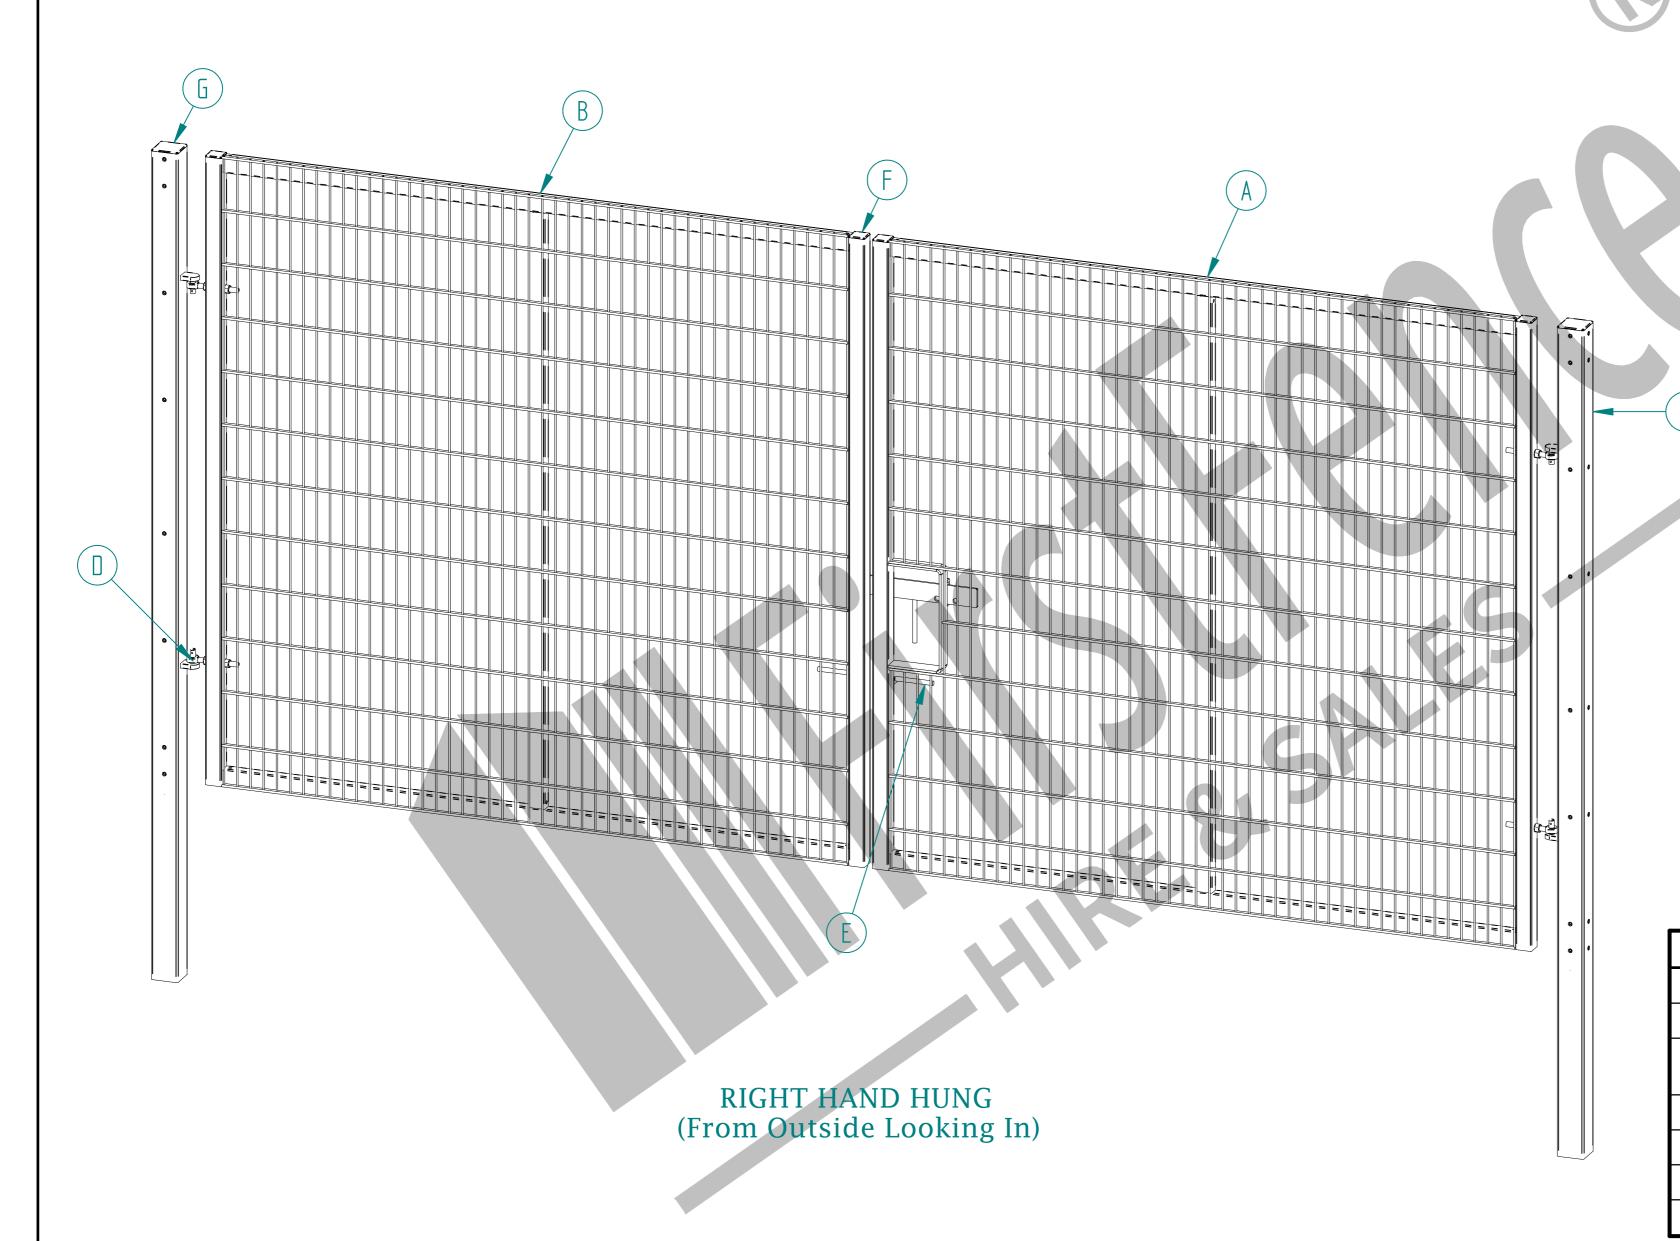

RIGHT HAND HUNG (From Outside Looking In)

| Item | Component Name                                                               | Quantity |
|------|------------------------------------------------------------------------------|----------|
| Α    | MESH-SLI-2442 - 868 MESH GATE SLIDER 2.4m X 2.5m WIDE                        | 1        |
| В    | MESH-CAT-2442 - 868 MESH GATE CATCH 2.4m X 2.5m WIDE                         | 1        |
| נ    | MESH-HIN-2432 - 2.4m HIGH BOLT DOWN MESH HINGE GATE POST 100X100 BOX SECTION | 2        |
|      | ACCS-GEN-0001 - ADJUSTABLE GATE EYE BZP 130-150mm CW 20                      | 4        |
| E    | ACCS-GEN-0101 - UNIVERSAL GATE DROP BOLT                                     | 2        |
| F    | ACCS-RIB-0003 - 60x60 BLACK RIBBED INSERTS                                   | 4        |
| G    | ACCS-RIB-0006 - 100X100 BLACK RIBBED INSERTS                                 | 2        |