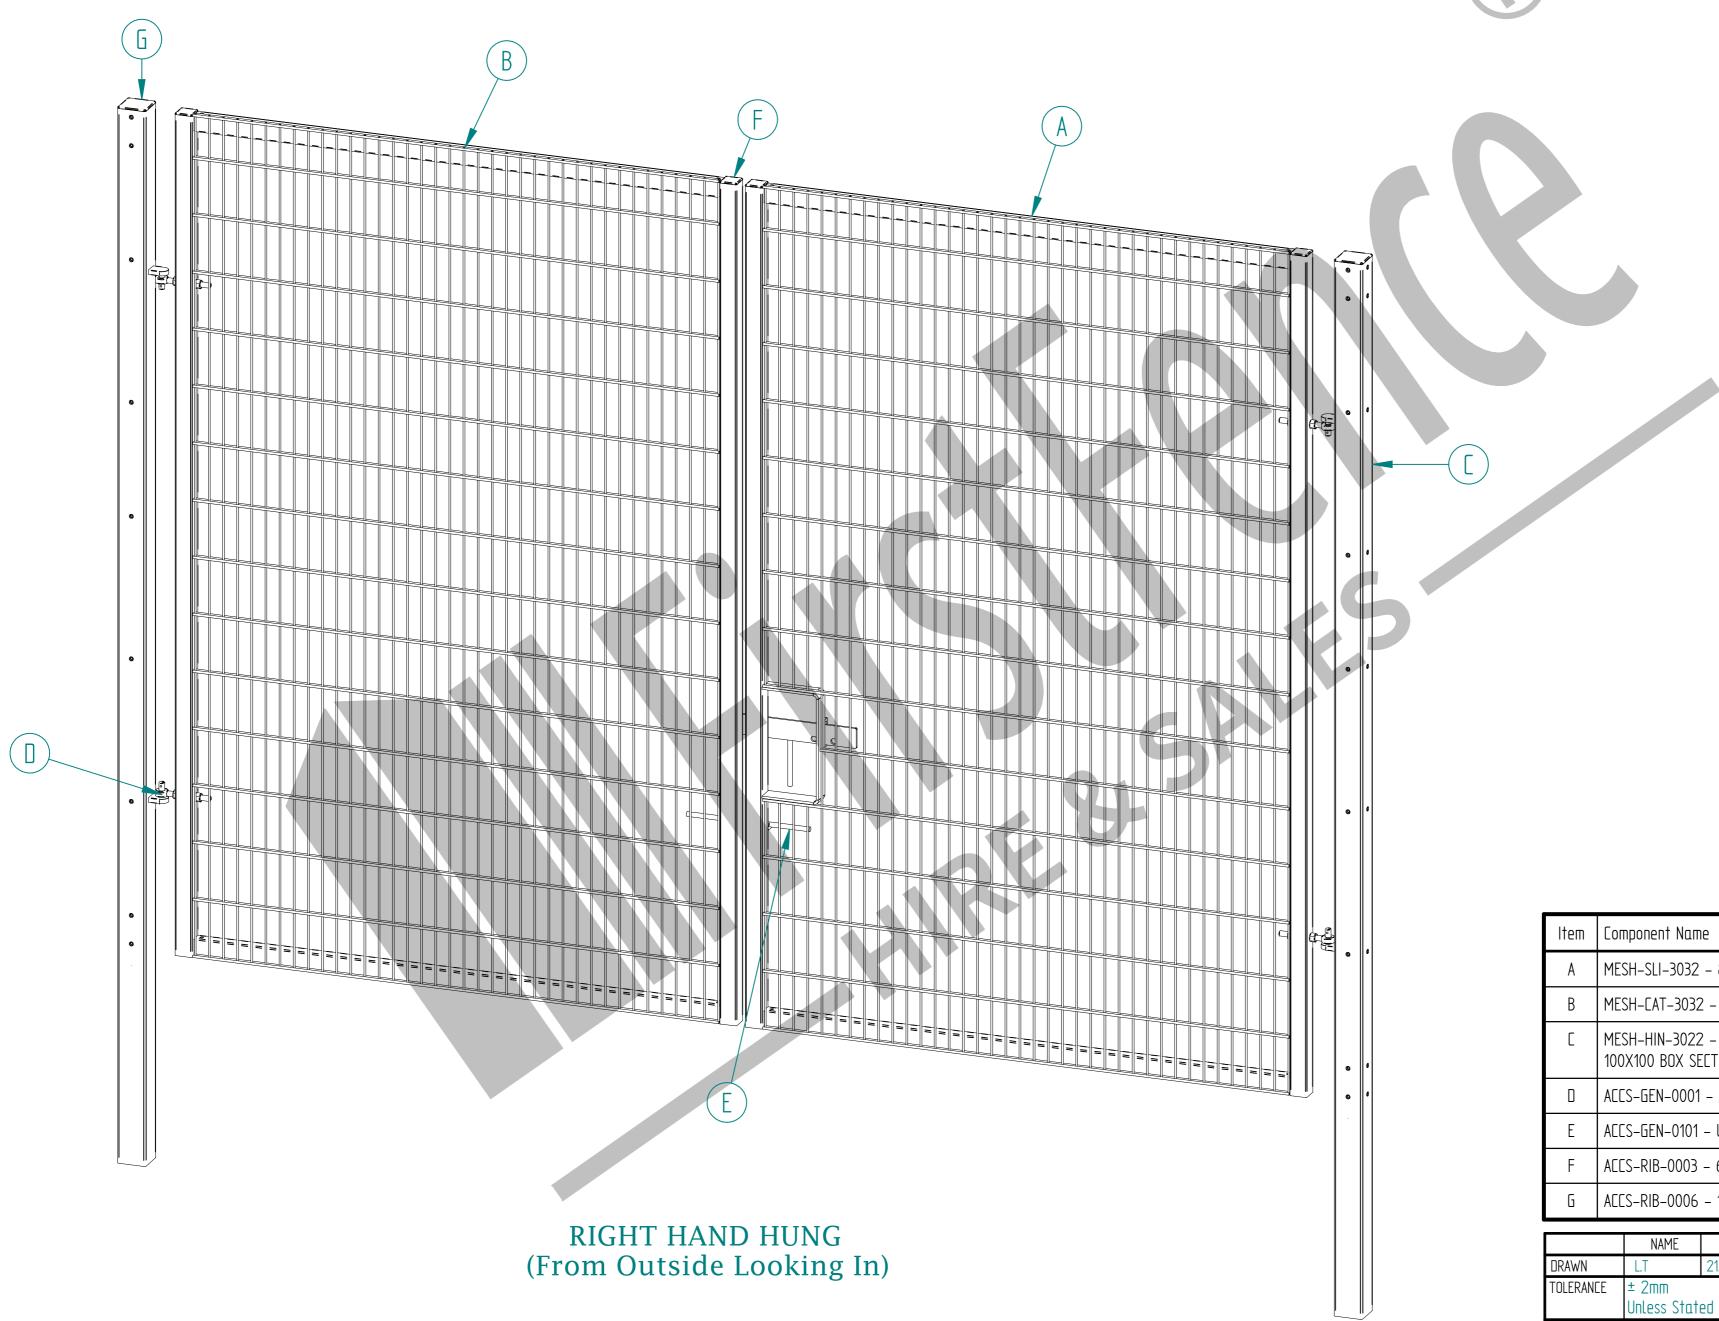

## 3.0m X 4.0m WIDE DOUBLE LEAF DIG IN 868 MESH GATE KIT

| Item | Component Name                                                            | Quantity |
|------|---------------------------------------------------------------------------|----------|
| Α    | MESH-SLI-3032 - 868 MESH GATE SLIDER 3.0m X 2.0m WIDE                     | 1        |
| В    | MESH-CAT-3032 - 868 MESH GATE CATCH 3.0m X 2.0m WIDE                      | 1        |
| С    | MESH-HIN-3022 - 3.0m HIGH DIG IN MESH HINGE GATE POST 100X100 BOX SECTION | 2        |
| D    | ACCS-GEN-0001 - ADJUSTABLE GATE EYE BZP 130-150mm CW 20                   | 4        |
| Е    | ACCS-GEN-0101 - UNIVERSAL GATE DROP BOLT                                  | 2        |
| F    | ACCS-RIB-0003 - 60x60 BLACK RIBBED INSERTS                                | 4        |
| G    | ACCS-RIB-0006 - 100X100 BLACK RIBBED INSERTS                              | 2        |

MESH-KIT-6234 - 3.0m X 4.0m WIDE

COPYRIGHT OF THIS DRAWING IS OWNED BY FIRSTFENCE LIMITED.