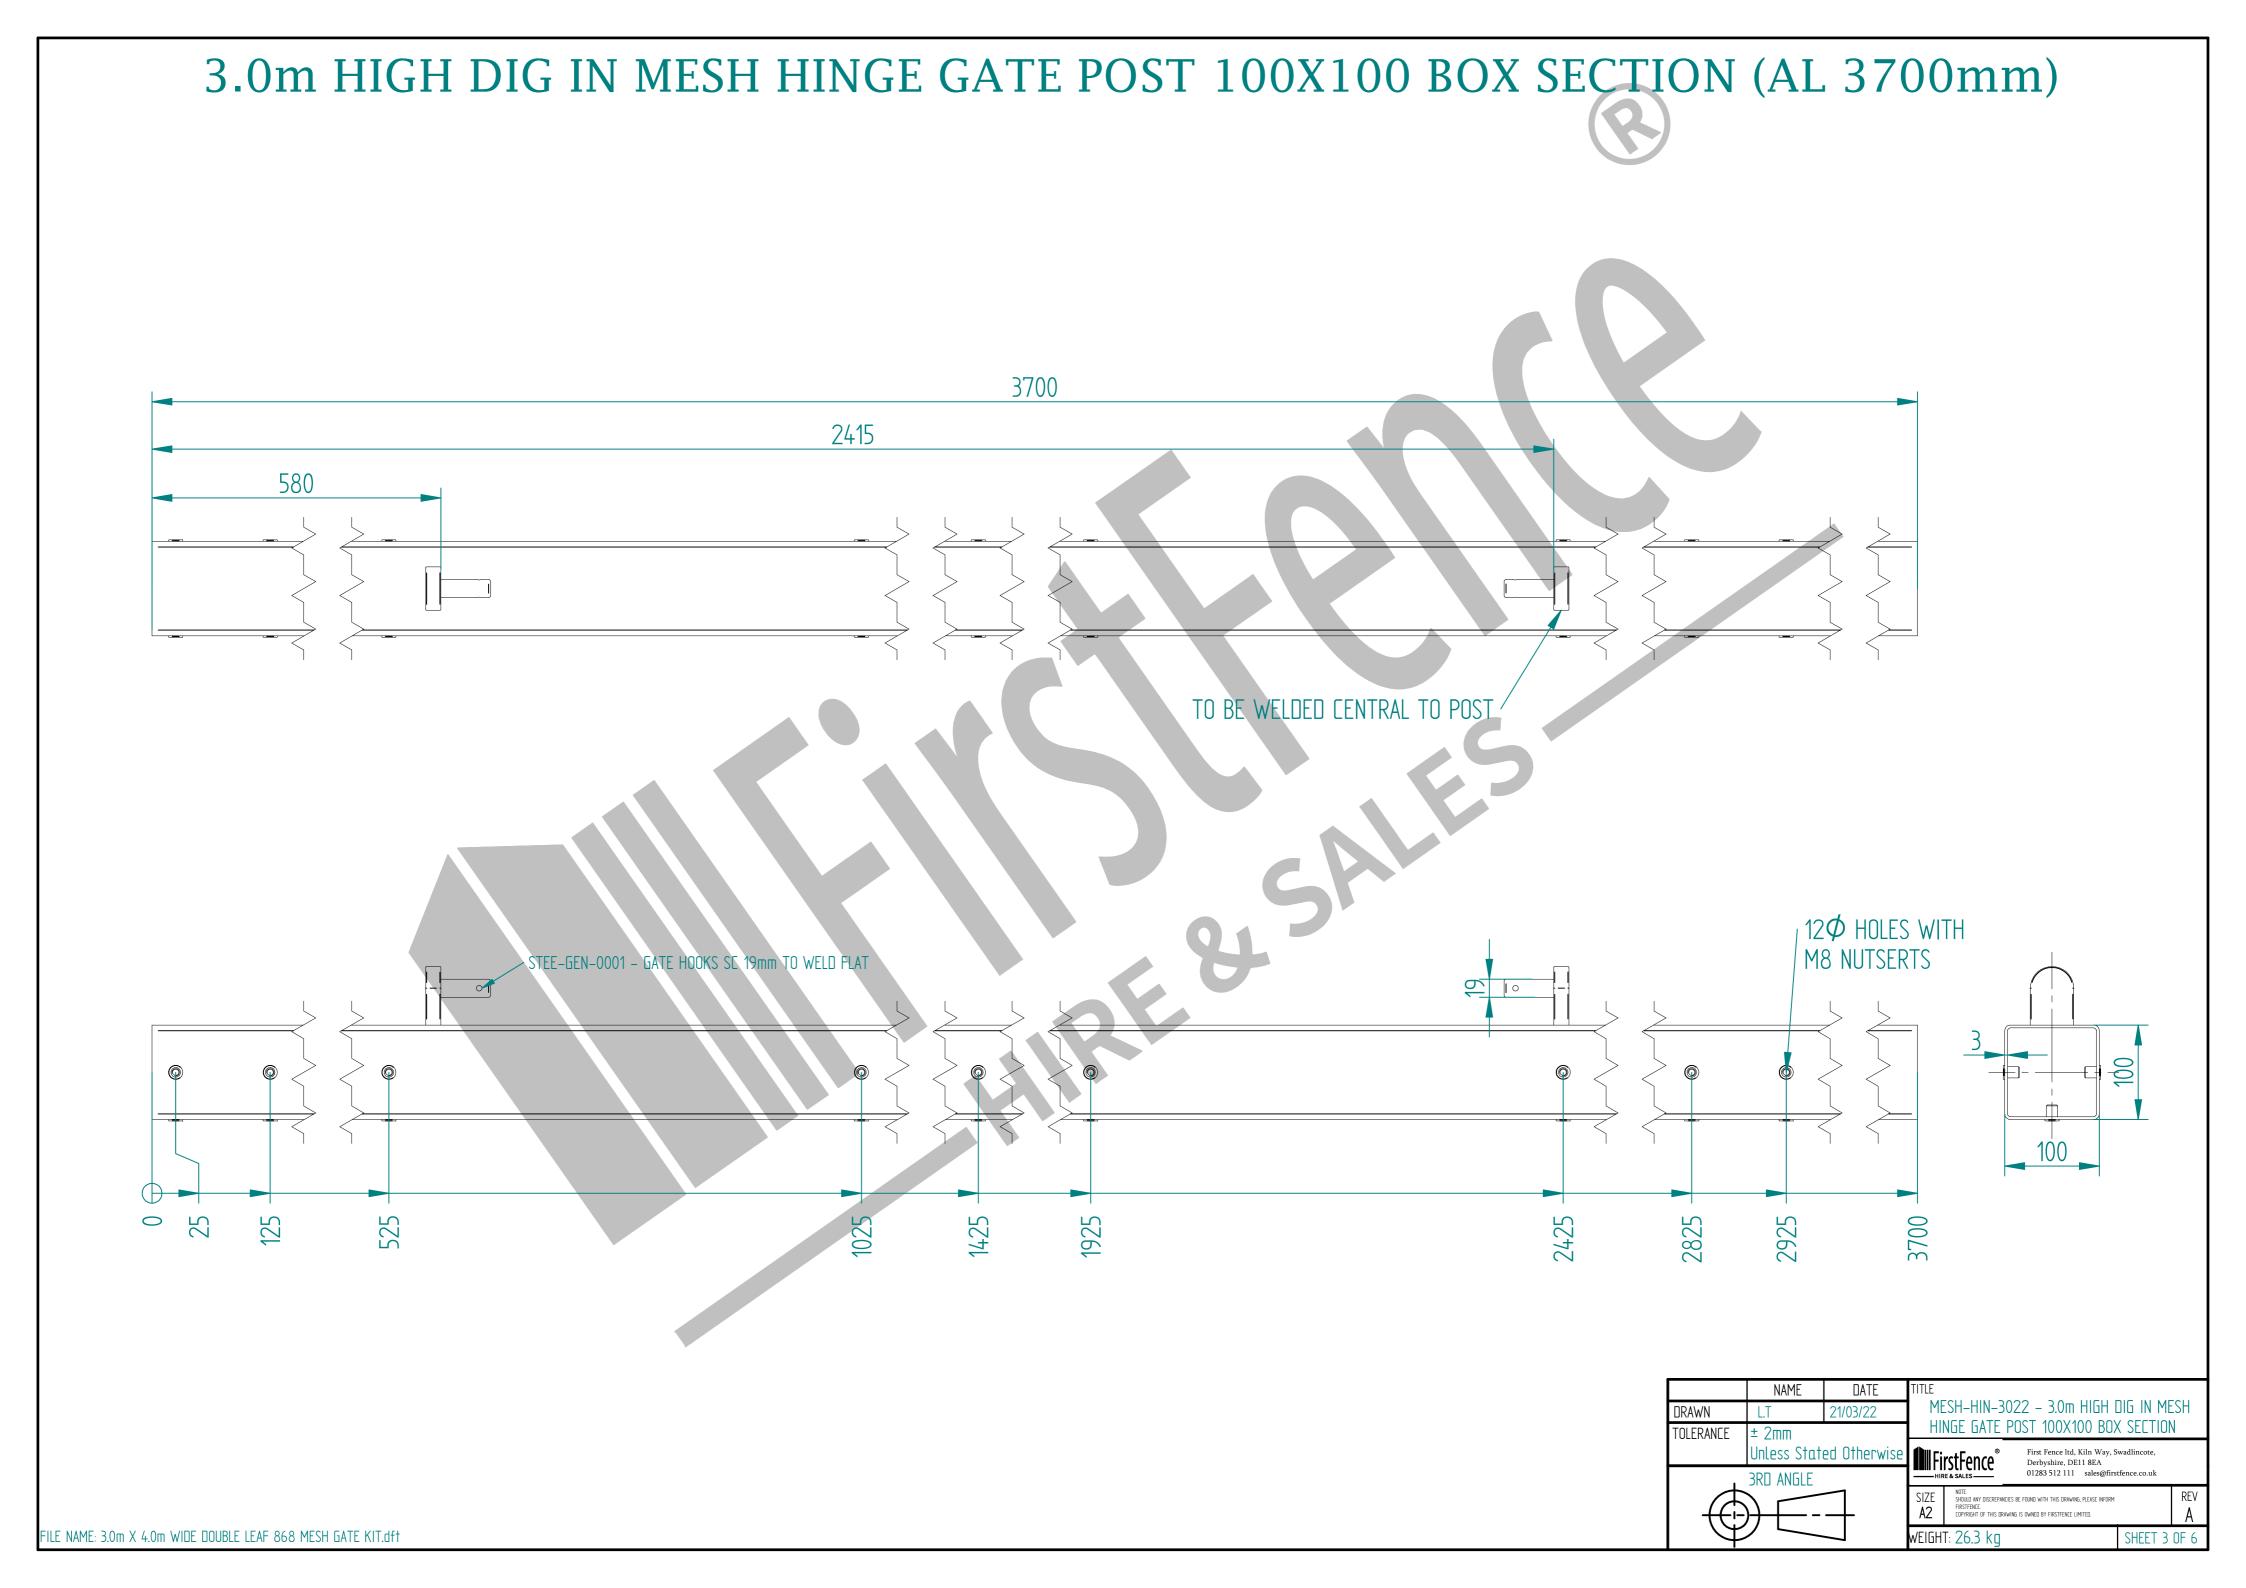

## 3.0m X 4.0m WIDE DOUBLE LEAF DIG IN 868 MESH GATE KIT

| Item | Component Name                                                            | Quantity |
|------|---------------------------------------------------------------------------|----------|
| Α    | MESH-SLI-3032 - 868 MESH GATE SLIDER 3.0m X 2.0m WIDE                     | 1        |
| В    | MESH-CAT-3032 - 868 MESH GATE CATCH 3.0m X 2.0m WIDE                      | 1        |
| С    | MESH-HIN-3022 - 3.0m HIGH DIG IN MESH HINGE GATE POST 100X100 BOX SECTION | 2        |
| D    | ACCS-GEN-0001 - ADJUSTABLE GATE EYE BZP 130-150mm CW 20                   | 4        |
| Е    | ACCS-GEN-0101 - UNIVERSAL GATE DROP BOLT                                  | 2        |
| F    | ACCS-RIB-0003 - 60x60 BLACK RIBBED INSERTS                                | 4        |
| G    | ACCS-RIB-0006 - 100X100 BLACK RIBBED INSERTS                              | 2        |

MESH-KIT-6234 - 3.0m X 4.0m WIDE

COPYRIGHT OF THIS DRAWING IS OWNED BY FIRSTFENCE LIMITED.