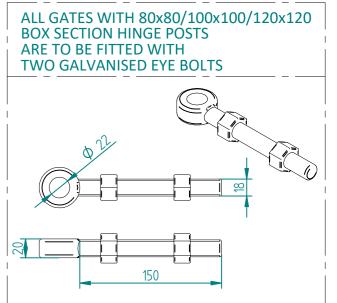

## 3.0m X 4.0m WIDE DOUBLE LEAF DIG IN 868 MESH GATE KIT

| Item | Component Name                                                            | Quantity |
|------|---------------------------------------------------------------------------|----------|
| Α    | MESH-SLI-3032 - 868 MESH GATE SLIDER 3.0m X 2.0m WIDE                     | 1        |
| В    | MESH-CAT-3032 - 868 MESH GATE CATCH 3.0m X 2.0m WIDE                      | 1        |
| С    | MESH-HIN-3022 - 3.0m HIGH DIG IN MESH HINGE GATE POST 100X100 BOX SECTION | 2        |
| D    | ACCS-GEN-0001 - ADJUSTABLE GATE EYE BZP 130-150mm CW 20                   | 4        |
| Е    | ACCS-GEN-0101 - UNIVERSAL GATE DROP BOLT                                  | 2        |
| F    | ACCS-RIB-0003 - 60x60 BLACK RIBBED INSERTS                                | 4        |
| G    | ACCS-RIB-0006 - 100X100 BLACK RIBBED INSERTS                              | 2        |

## 3.0m X 4.0m WIDE DOUBLE LEAF BOLT DOWN 868 MESH GATE KIT

| Item | Component Name                                                               | Quantity |
|------|------------------------------------------------------------------------------|----------|
| А    | MESH-SLI-3032 - 868 MESH GATE SLIDER 3.0m X 2.0m WIDE                        | 1        |
| В    | MESH-CAT-3032 - 868 MESH GATE CATCH 3.0m X 2.0m WIDE                         | 1        |
| С    | MESH-HIN-3032 - 3.0m HIGH BOLT DOWN MESH HINGE GATE POST 100X100 BOX SECTION | 2        |
| D    | ACCS-GEN-0001 - ADJUSTABLE GATE EYE BZP 130-150mm CW 20                      | 4        |
| E    | ACCS-GEN-0101 - UNIVERSAL GATE DROP BOLT                                     | 2        |
| F    | ACCS-RIB-0003 - 60x60 BLACK RIBBED INSERTS                                   | 4        |
| G    | ACCS-RIB-0006 - 100X100 BLACK RIBBED INSERTS                                 | 2        |