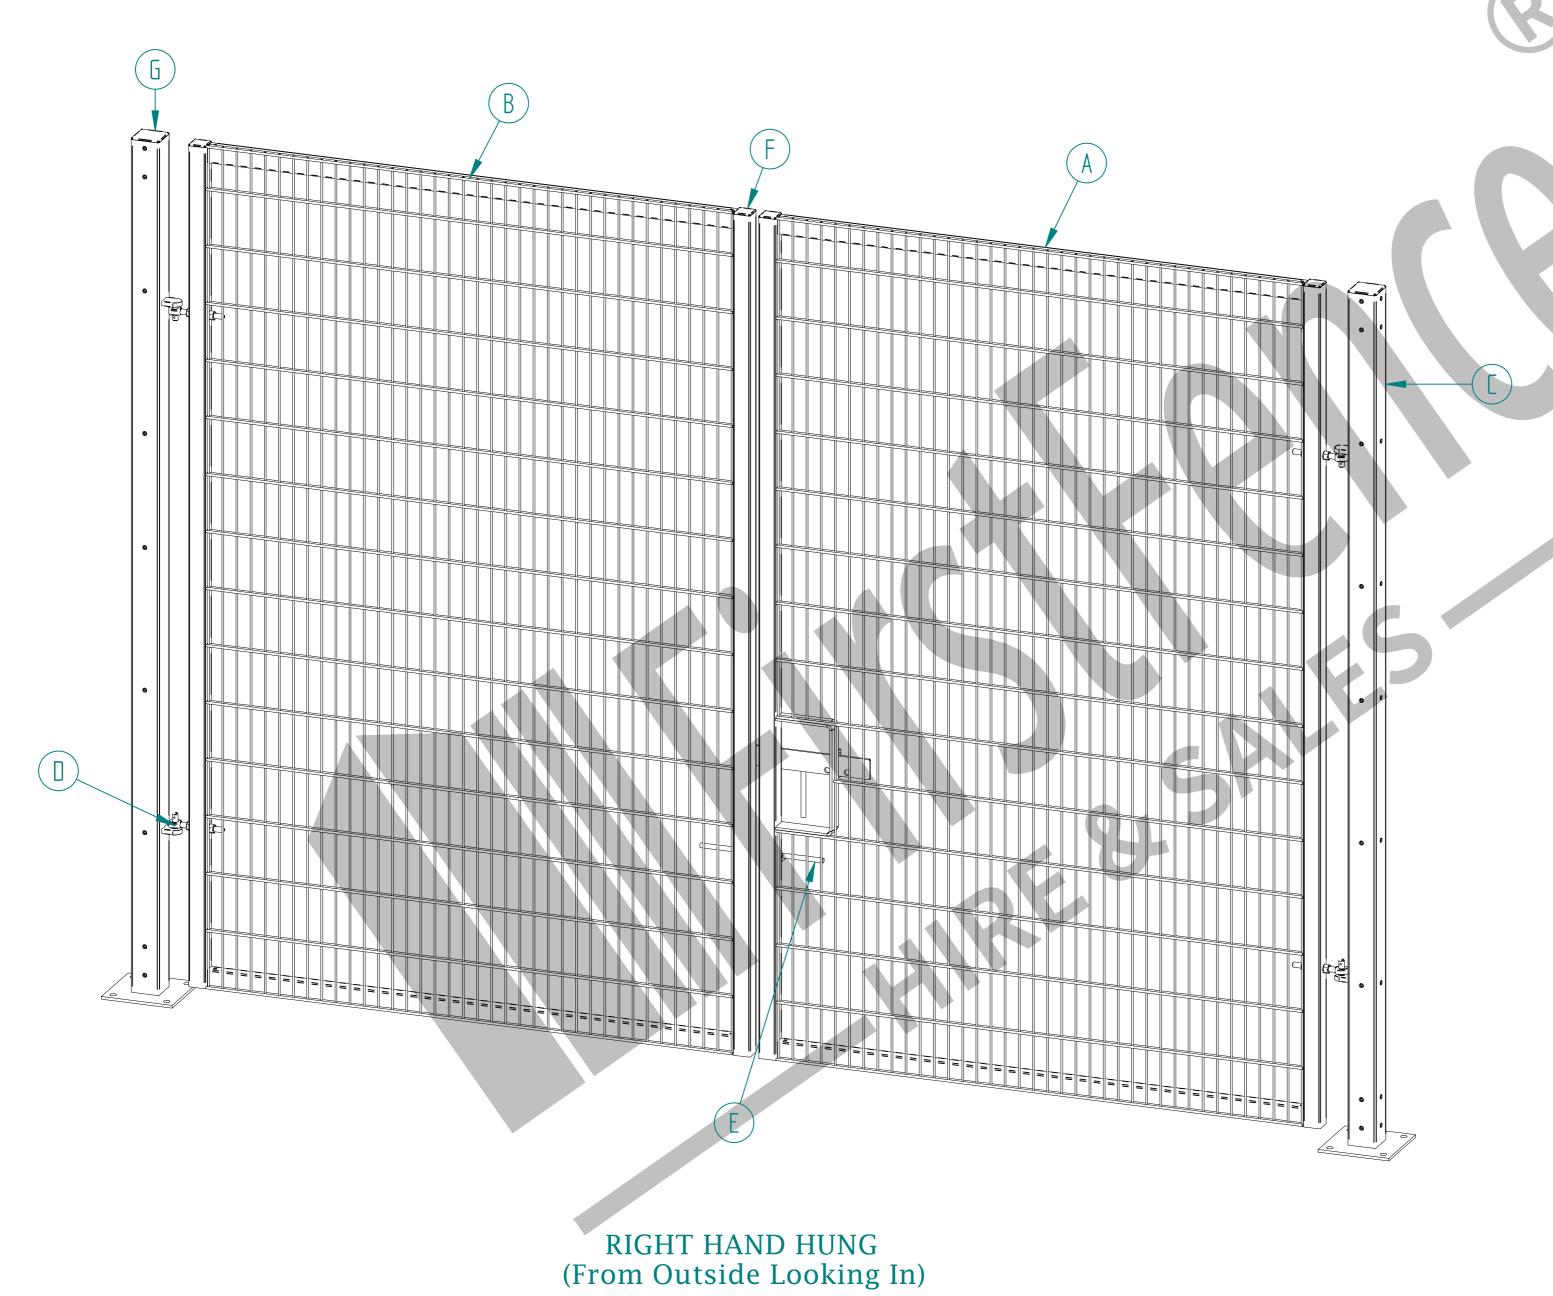

## 3.0m X 4.0m WIDE DOUBLE LEAF DIG IN 868 MESH GATE KIT

| Item | Component Name                                                            | Quantity |
|------|---------------------------------------------------------------------------|----------|
| Α    | MESH-SLI-3032 - 868 MESH GATE SLIDER 3.0m X 2.0m WIDE                     | 1        |
| В    | MESH-CAT-3032 - 868 MESH GATE CATCH 3.0m X 2.0m WIDE                      | 1        |
| С    | MESH-HIN-3022 - 3.0m HIGH DIG IN MESH HINGE GATE POST 100X100 BOX SECTION | 2        |
| D    | ACCS-GEN-0001 - ADJUSTABLE GATE EYE BZP 130-150mm CW 20                   | 4        |
| Е    | ACCS-GEN-0101 - UNIVERSAL GATE DROP BOLT                                  | 2        |
| F    | ACCS-RIB-0003 - 60x60 BLACK RIBBED INSERTS                                | 4        |
| G    | ACCS-RIB-0006 - 100X100 BLACK RIBBED INSERTS                              | 2        |

MESH-KIT-6234 - 3.0m X 4.0m WIDE

COPYRIGHT OF THIS DRAWING IS OWNED BY FIRSTFENCE LIMITED.