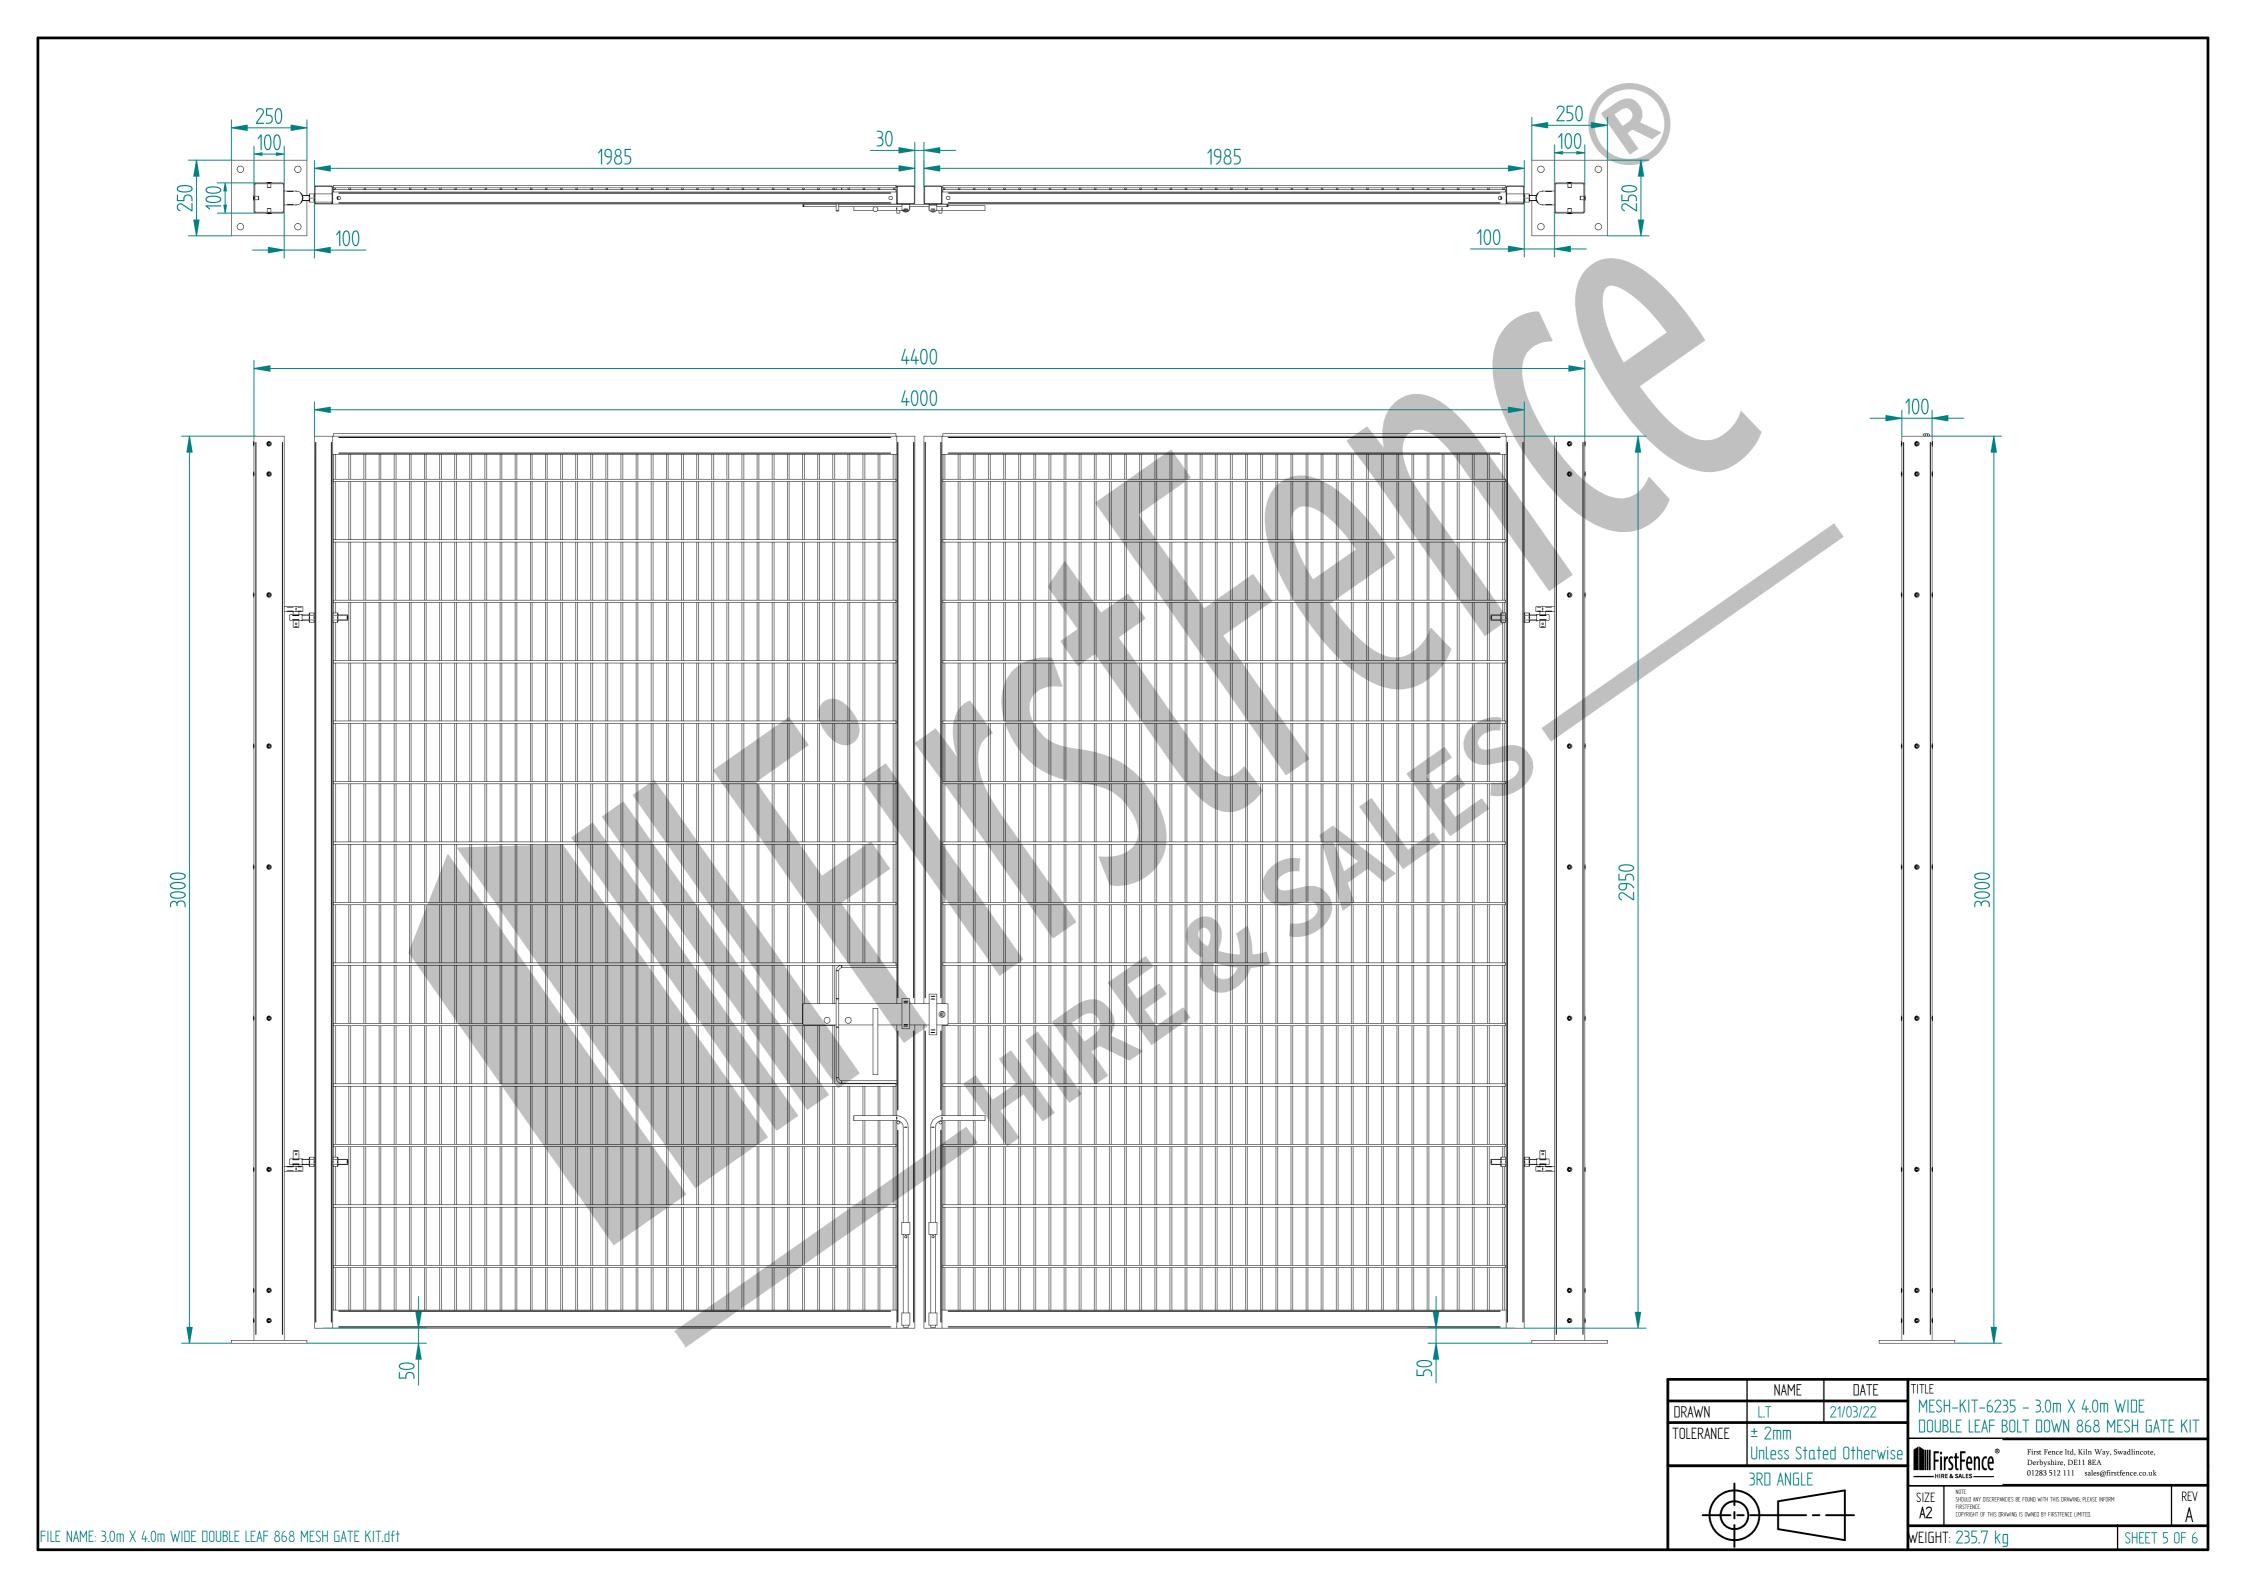

## 3.0m X 4.0m WIDE DOUBLE LEAF BOLT DOWN 868 MESH GATE KIT

| Item | Component Name                                                               | Quantity |
|------|------------------------------------------------------------------------------|----------|
| А    | MESH-SLI-3032 - 868 MESH GATE SLIDER 3.0m X 2.0m WIDE                        | 1        |
| В    | MESH-CAT-3032 - 868 MESH GATE CATCH 3.0m X 2.0m WIDE                         | 1        |
| С    | MESH-HIN-3032 - 3.0m HIGH BOLT DOWN MESH HINGE GATE POST 100X100 BOX SECTION | 2        |
| D    | ACCS-GEN-0001 - ADJUSTABLE GATE EYE BZP 130-150mm CW 20                      | 4        |
| E    | ACCS-GEN-0101 - UNIVERSAL GATE DROP BOLT                                     | 2        |
| F    | ACCS-RIB-0003 - 60x60 BLACK RIBBED INSERTS                                   | 4        |
| G    | ACCS-RIB-0006 - 100X100 BLACK RIBBED INSERTS                                 | 2        |

title MESH-KIT-6235 – 3.0m X 4.0m WIDE DOUBLE LEAF BOLT DOWN 868 MESH GATE KIT

First Fence ltd, Kiln Way, Swadlincote, Derbyshire, DE11 8EA 01283 512 111 sales@firstfence.co.uk

SIZE SHOULD ANY DISCREPANCIES BE FOUND WITH THIS DRAWING, PLEASE INFORM FIRSTFENCE COPYRIGHT OF THIS DRAWING IS OWNED BY FIRSTFENCE LIMITED.

WEIGHT: 235.7 kg. SHEET 4, DE 6

FILE NAME: 3.0m X 4.0m WIDE DOUBLE LEAF 868 MESH GATE KIT.dft