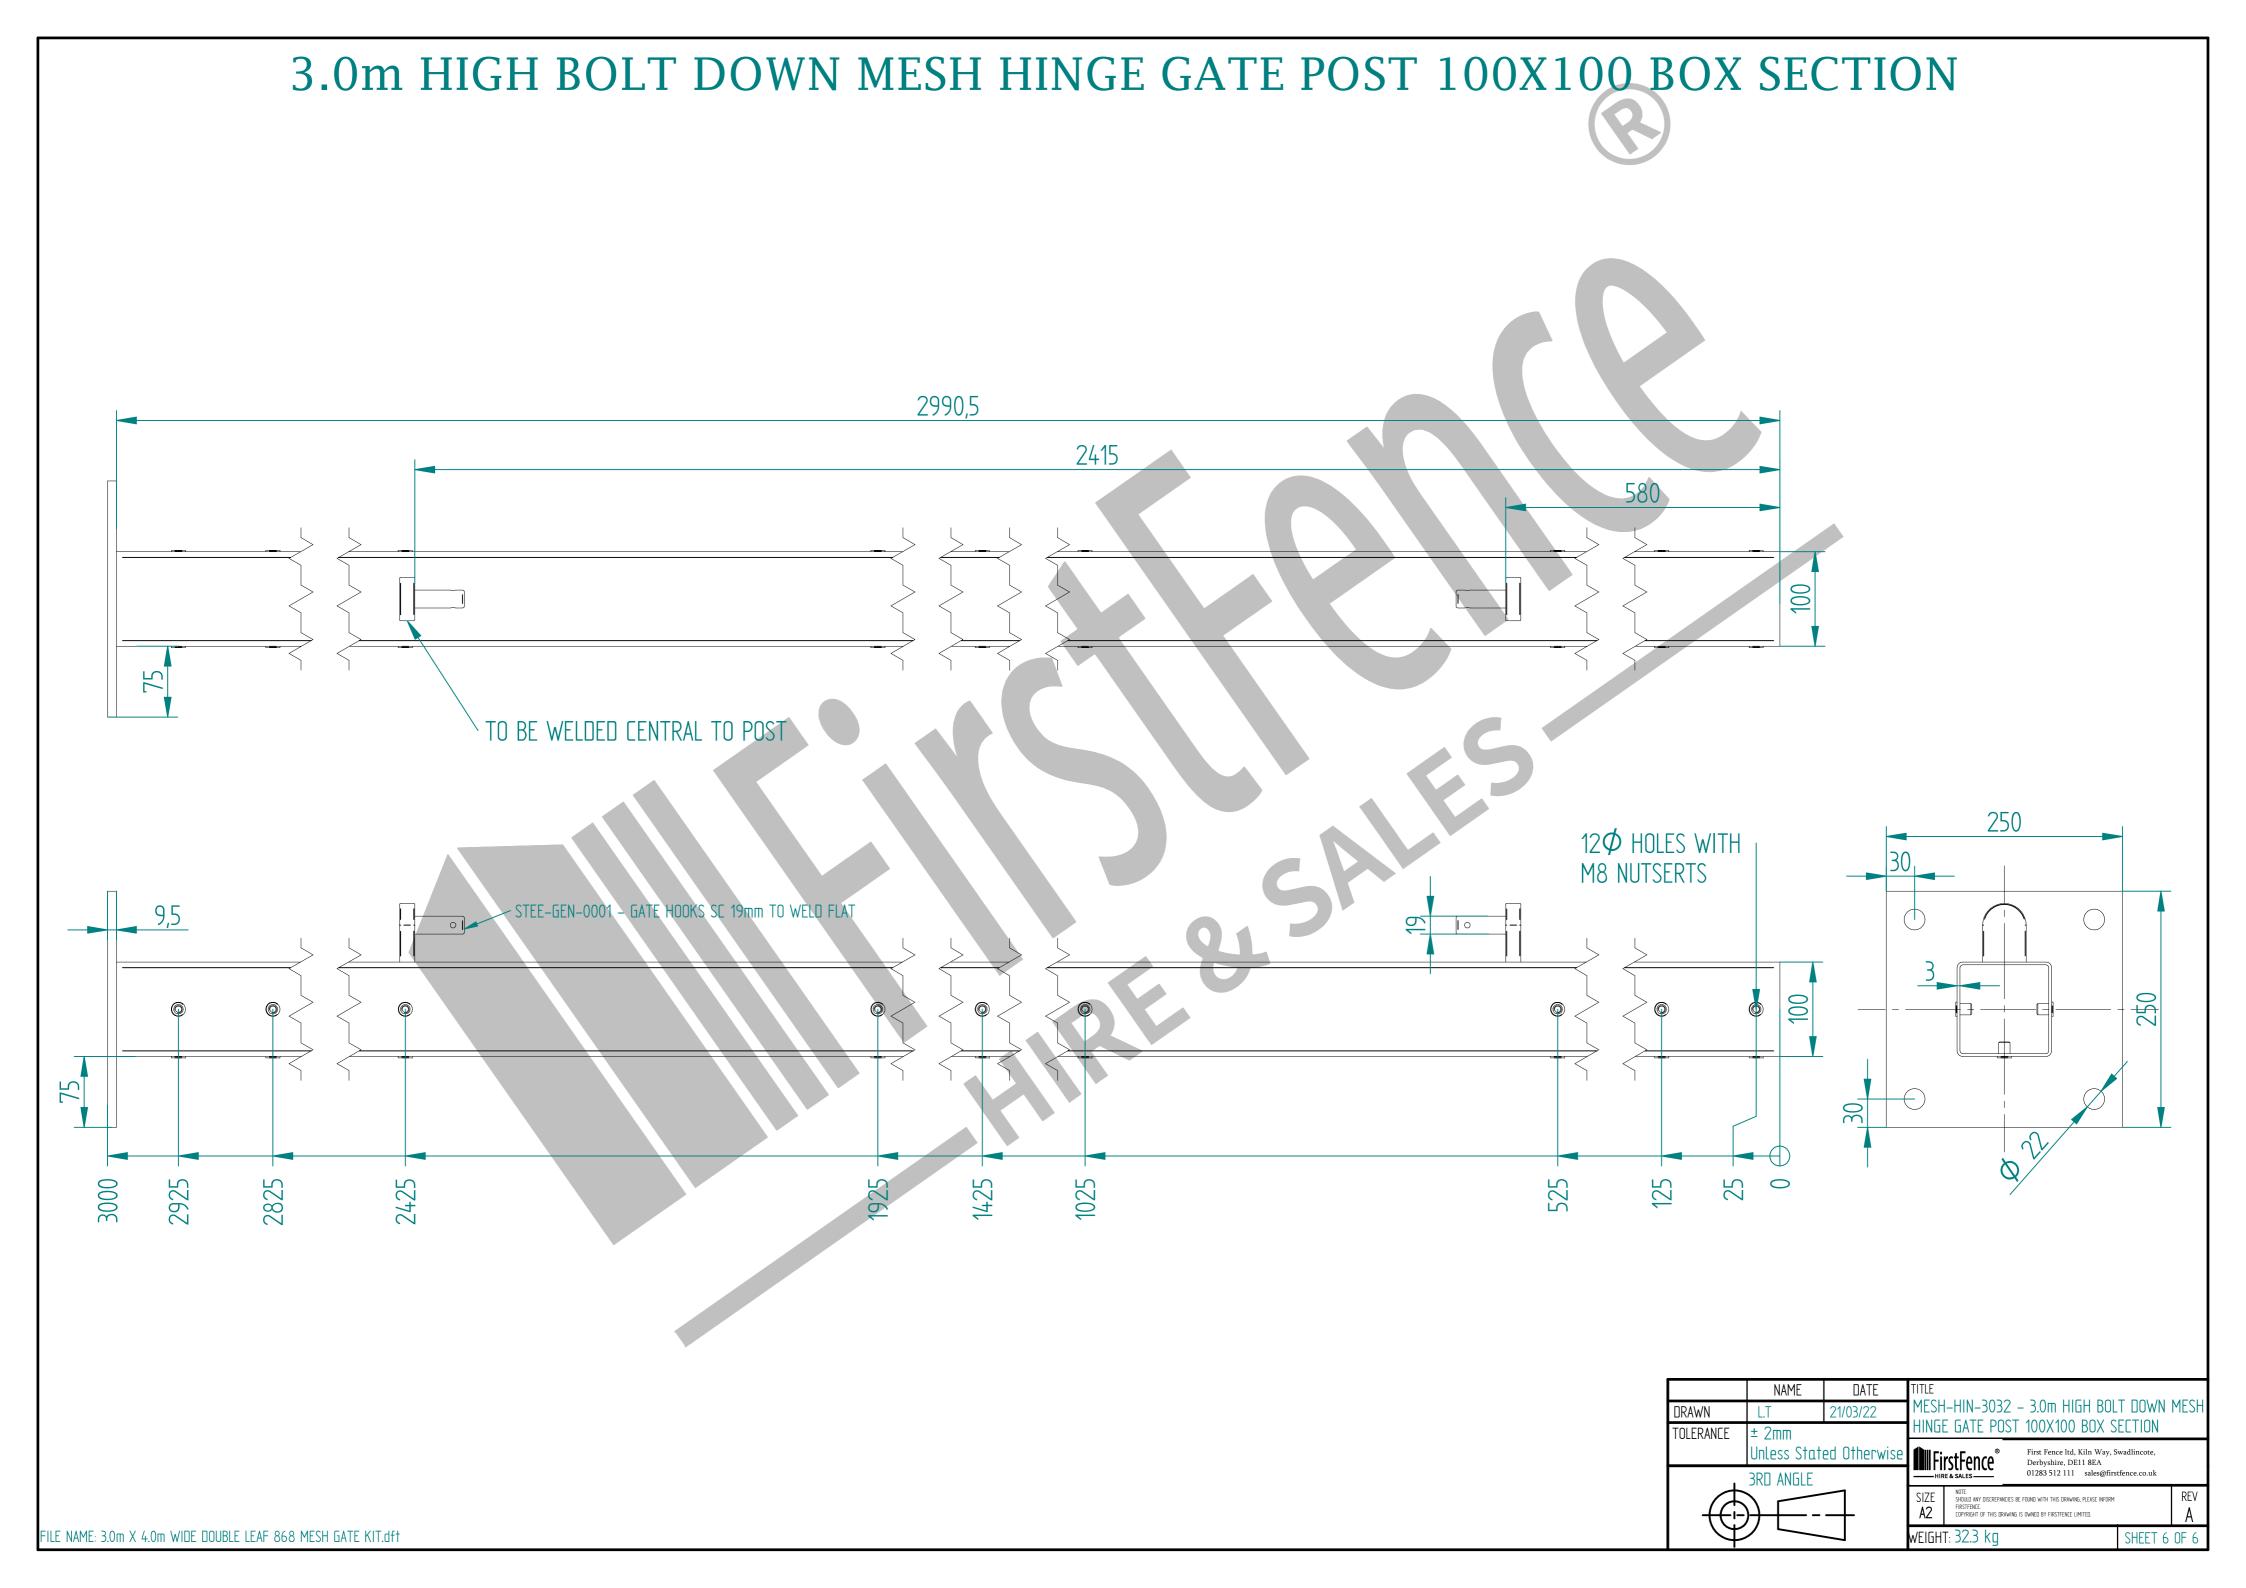

## 3.0m X 4.0m WIDE DOUBLE LEAF BOLT DOWN 868 MESH GATE KIT

| Item | Component Name                                                               | Quantity |
|------|------------------------------------------------------------------------------|----------|
| А    | MESH-SLI-3032 - 868 MESH GATE SLIDER 3.0m X 2.0m WIDE                        | 1        |
| В    | MESH-CAT-3032 - 868 MESH GATE CATCH 3.0m X 2.0m WIDE                         | 1        |
| С    | MESH-HIN-3032 - 3.0m HIGH BOLT DOWN MESH HINGE GATE POST 100X100 BOX SECTION | 2        |
| D    | ACCS-GEN-0001 - ADJUSTABLE GATE EYE BZP 130-150mm CW 20                      | 4        |
| E    | ACCS-GEN-0101 - UNIVERSAL GATE DROP BOLT                                     | 2        |
| F    | ACCS-RIB-0003 - 60x60 BLACK RIBBED INSERTS                                   | 4        |
| G    | ACCS-RIB-0006 - 100X100 BLACK RIBBED INSERTS                                 | 2        |

title MESH-KIT-6235 – 3.0m X 4.0m WIDE DOUBLE LEAF BOLT DOWN 868 MESH GATE KIT

First Fence ltd, Kiln Way, Swadlincote, Derbyshire, DE11 8EA 01283 512 111 sales@firstfence.co.uk

SIZE SHOULD ANY DISCREPANCIES BE FOUND WITH THIS DRAWING, PLEASE INFORM FIRSTFENCE COPYRIGHT OF THIS DRAWING IS OWNED BY FIRSTFENCE LIMITED.