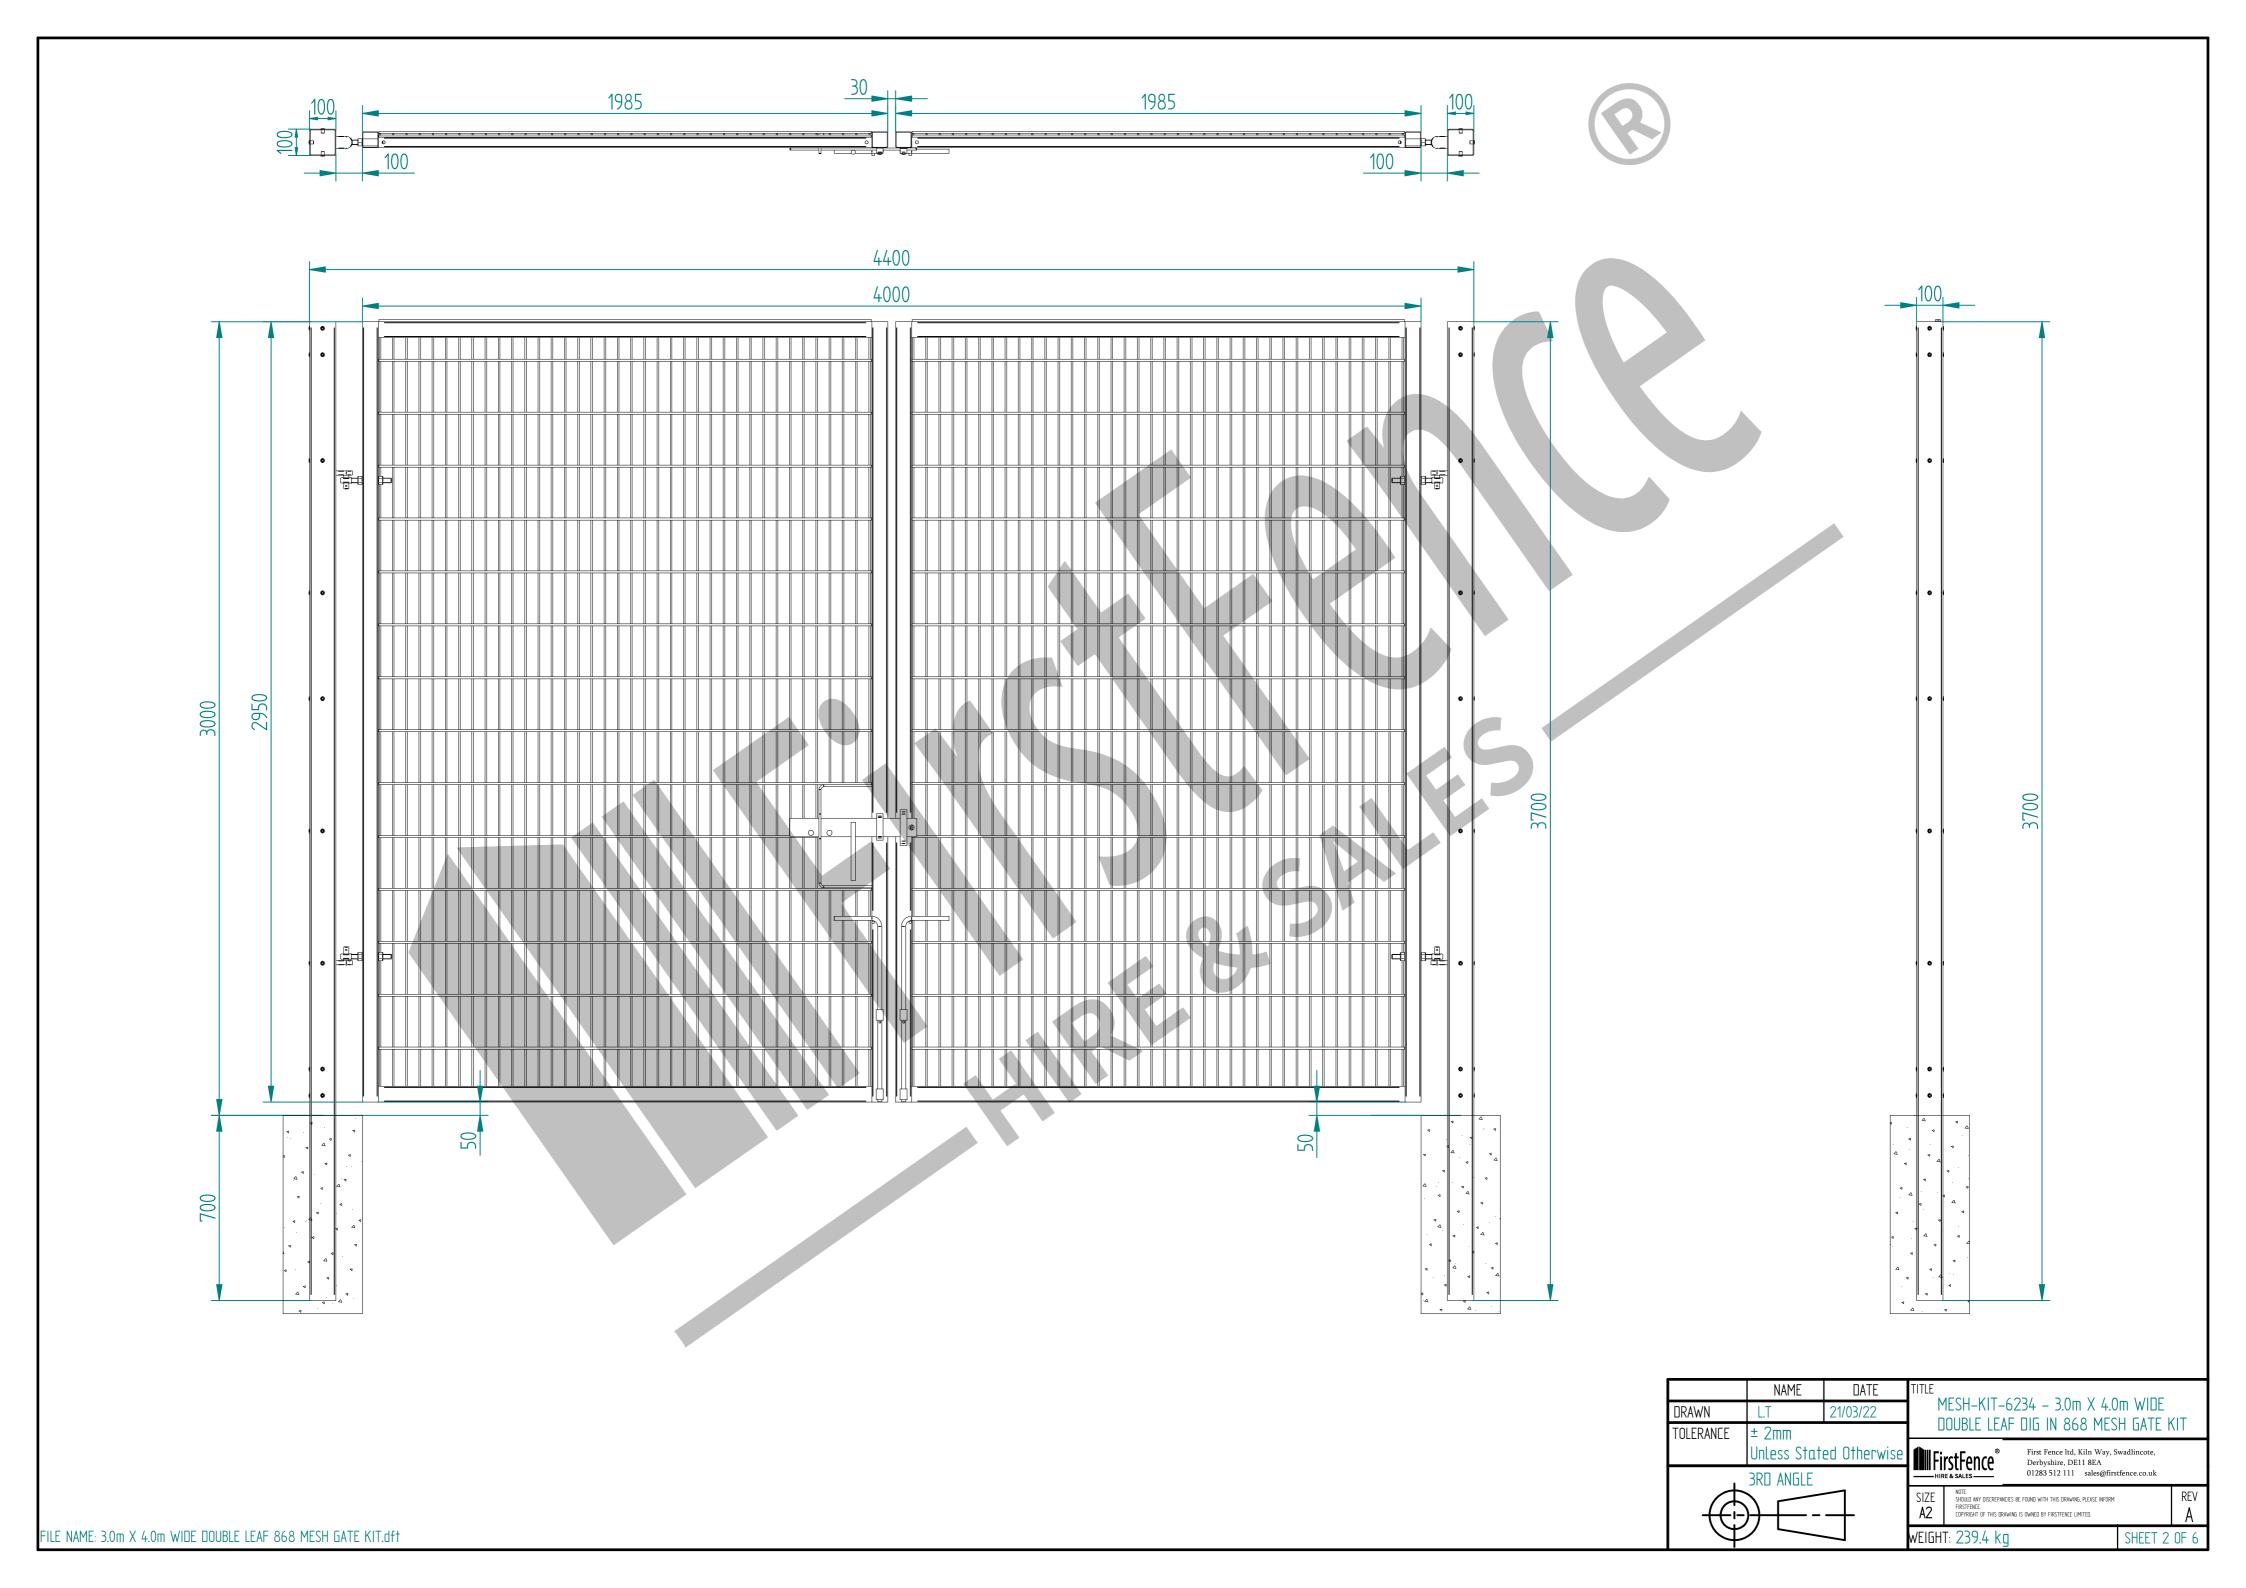

## 3.0m X 4.0m WIDE DOUBLE LEAF DIG IN 868 MESH GATE KIT

| Item | Component Name                                                            | Quantity |
|------|---------------------------------------------------------------------------|----------|
| Α    | MESH-SLI-3032 - 868 MESH GATE SLIDER 3.0m X 2.0m WIDE                     | 1        |
| В    | MESH-CAT-3032 - 868 MESH GATE CATCH 3.0m X 2.0m WIDE                      | 1        |
| С    | MESH-HIN-3022 - 3.0m HIGH DIG IN MESH HINGE GATE POST 100X100 BOX SECTION | 2        |
| D    | ACCS-GEN-0001 - ADJUSTABLE GATE EYE BZP 130-150mm CW 20                   | 4        |
| Е    | ACCS-GEN-0101 - UNIVERSAL GATE DROP BOLT                                  | 2        |
| F    | ACCS-RIB-0003 - 60x60 BLACK RIBBED INSERTS                                | 4        |
| G    | ACCS-RIB-0006 - 100X100 BLACK RIBBED INSERTS                              | 2        |

MESH-KIT-6234 - 3.0m X 4.0m WIDE

COPYRIGHT OF THIS DRAWING IS OWNED BY FIRSTFENCE LIMITED.