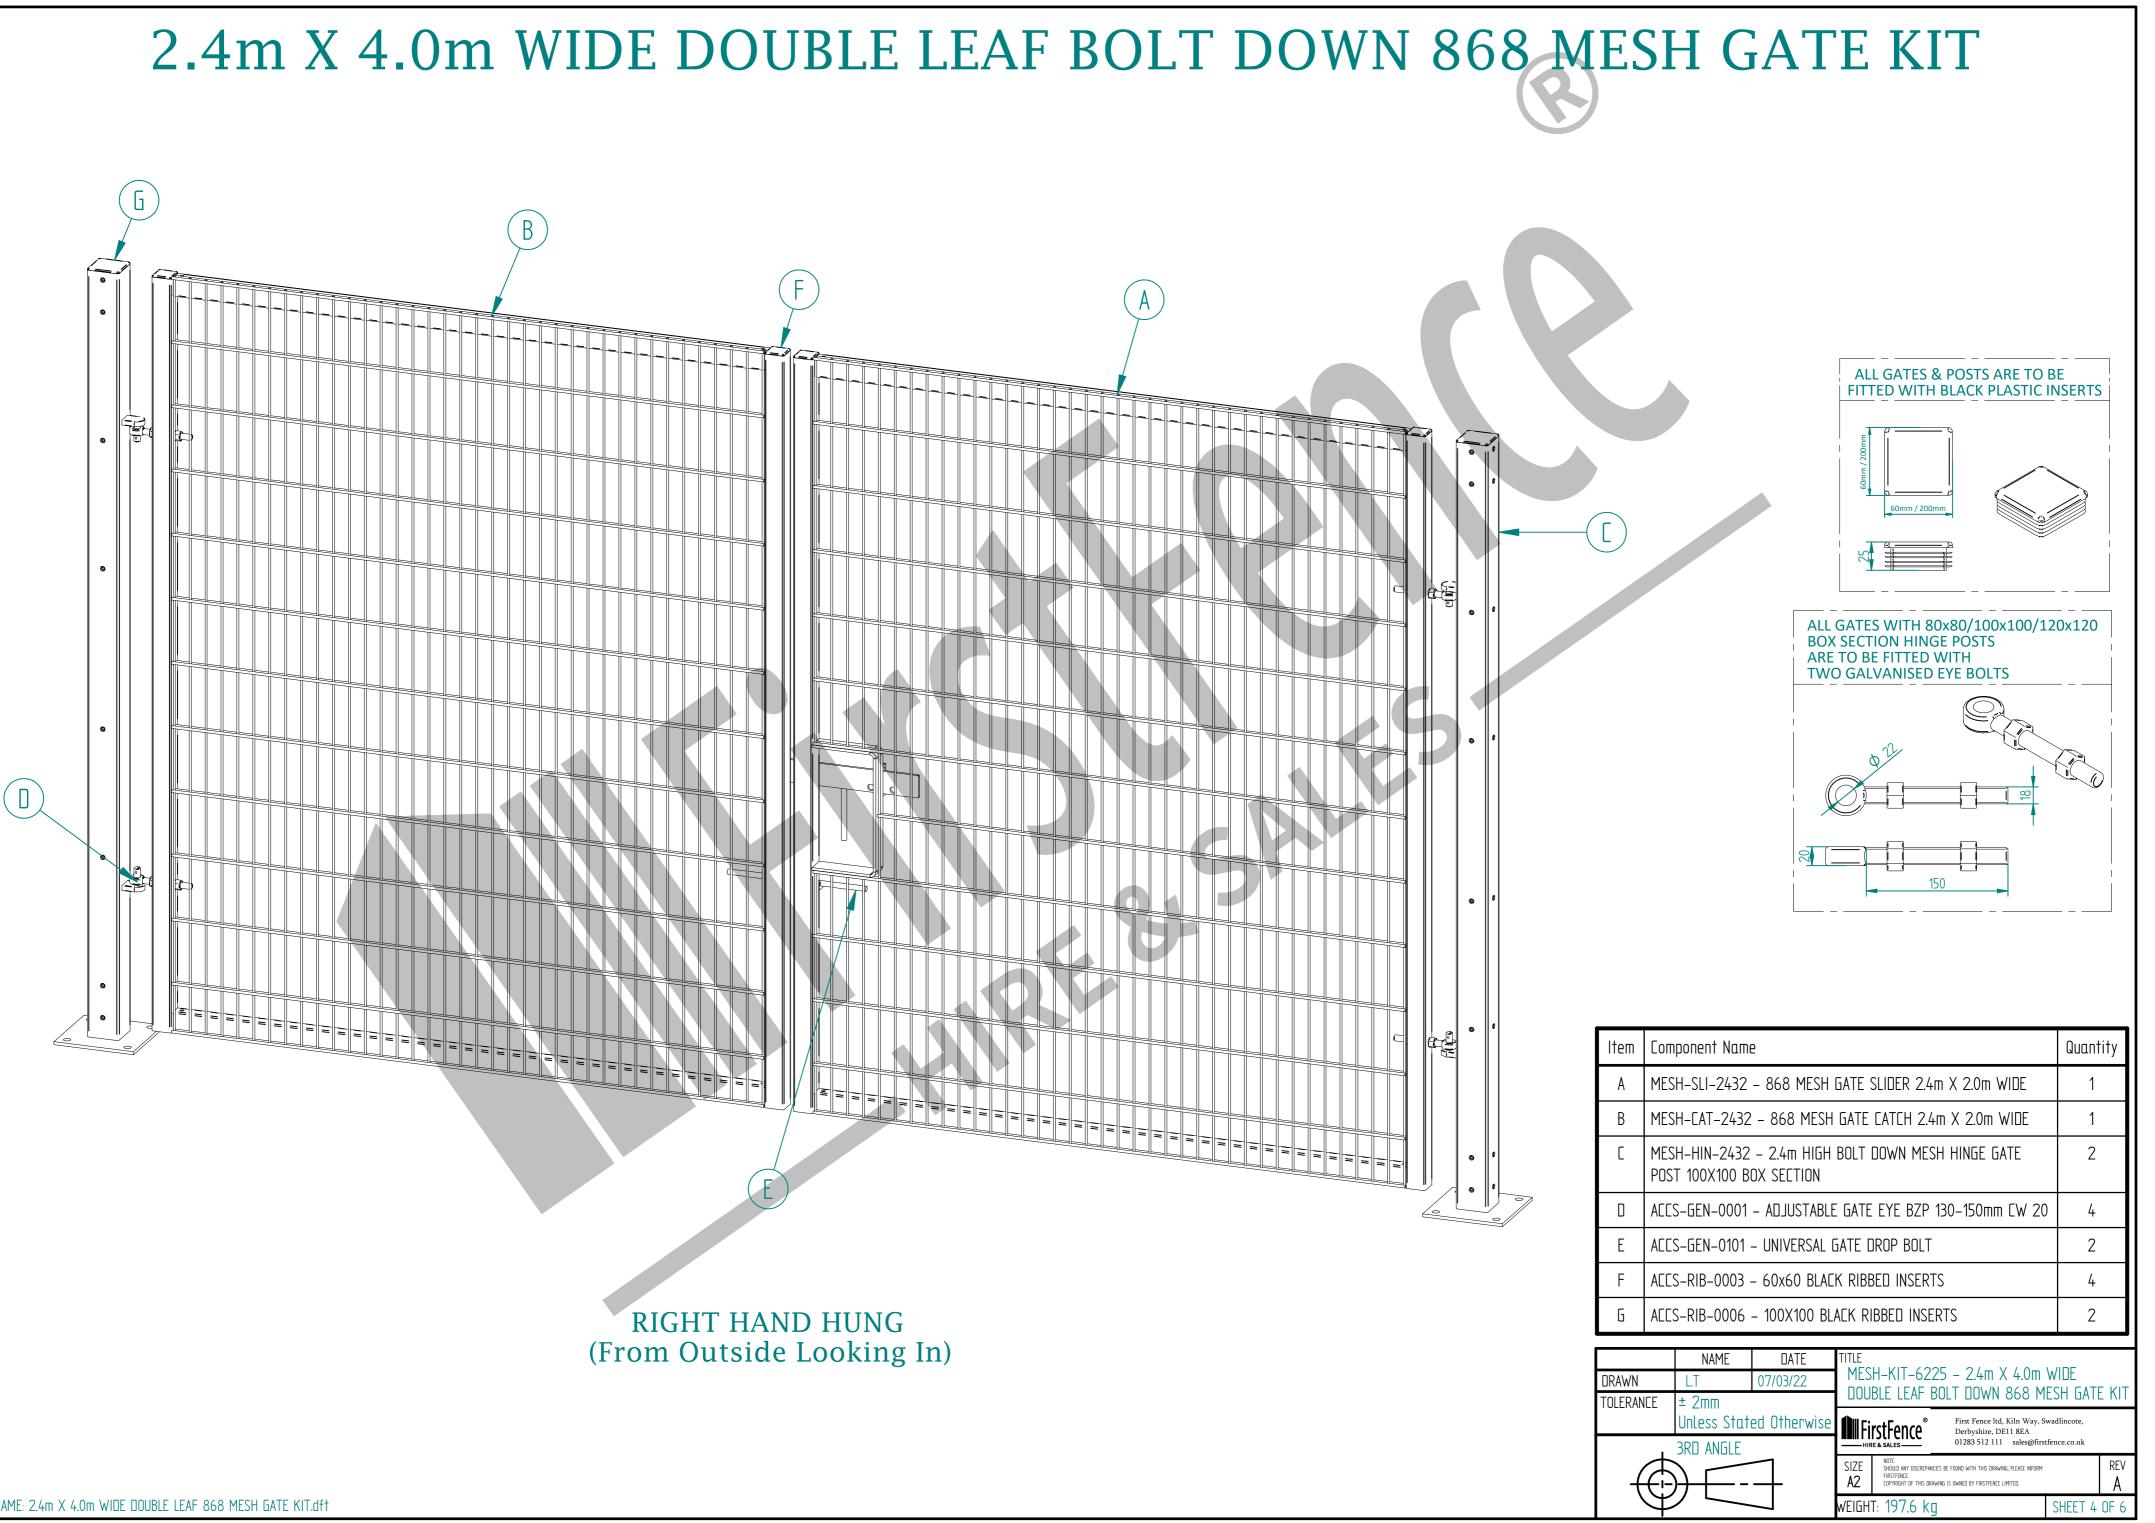

| ltem                                                              | Component Nan                                                                  | Quantity |                                                                                                                                                                                                       |                         |
|-------------------------------------------------------------------|--------------------------------------------------------------------------------|----------|-------------------------------------------------------------------------------------------------------------------------------------------------------------------------------------------------------|-------------------------|
| А                                                                 | MESH–SLI–2432 – 868 MESH GATE SLIDER 2.4m X 2.0m WIDE                          |          |                                                                                                                                                                                                       | 1                       |
| В                                                                 | MESH-CAT-2432 – 868 MESH GATE CATCH 2.4m X 2.0m WIDE                           |          |                                                                                                                                                                                                       | 1                       |
| C                                                                 | MESH-HIN-2422 – 2.4m HIGH DIG IN MESH HINGE GATE POST 2<br>100X100 BOX SECTION |          |                                                                                                                                                                                                       |                         |
| D                                                                 | AEES-GEN-0001 – ADJUSTABLE GATE EYE BZP 130–150mm EW 20                        |          |                                                                                                                                                                                                       | 4                       |
| E                                                                 | ACCS-GEN-0101 – UNIVERSAL GATE DROP BOLT                                       |          |                                                                                                                                                                                                       | 2                       |
| F                                                                 | AEES-RIB-0003 – 60x60 BLAEK RIBBED INSERTS                                     |          |                                                                                                                                                                                                       | 4                       |
| G                                                                 | AEES-RIB-0006 – 100X100 BLAEK RIBBED INSERTS                                   |          |                                                                                                                                                                                                       | 2                       |
| NAMEDATEDRAWNL.T07/03/22TOLERANCE± 2mm<br>Unless Stated Otherwise |                                                                                | 07/03/22 | Derbyshire, DE11 8EA                                                                                                                                                                                  |                         |
| 3RD ANGLE                                                         |                                                                                |          | HIRE & SALES 01283 512 111 sales@firstfen   SIZE NOTE:<br>SHULD ANY DISCREPANCIES BE FOUND WITH THIS DRAWINE, PLEASE INFORM<br>FRISTENCE<br>LOPTRIGHT OF THIS DRAWING IS OWNED BY FIRSTFENCE LIMITED. | REV<br>A<br>HEET 1 OF 6 |