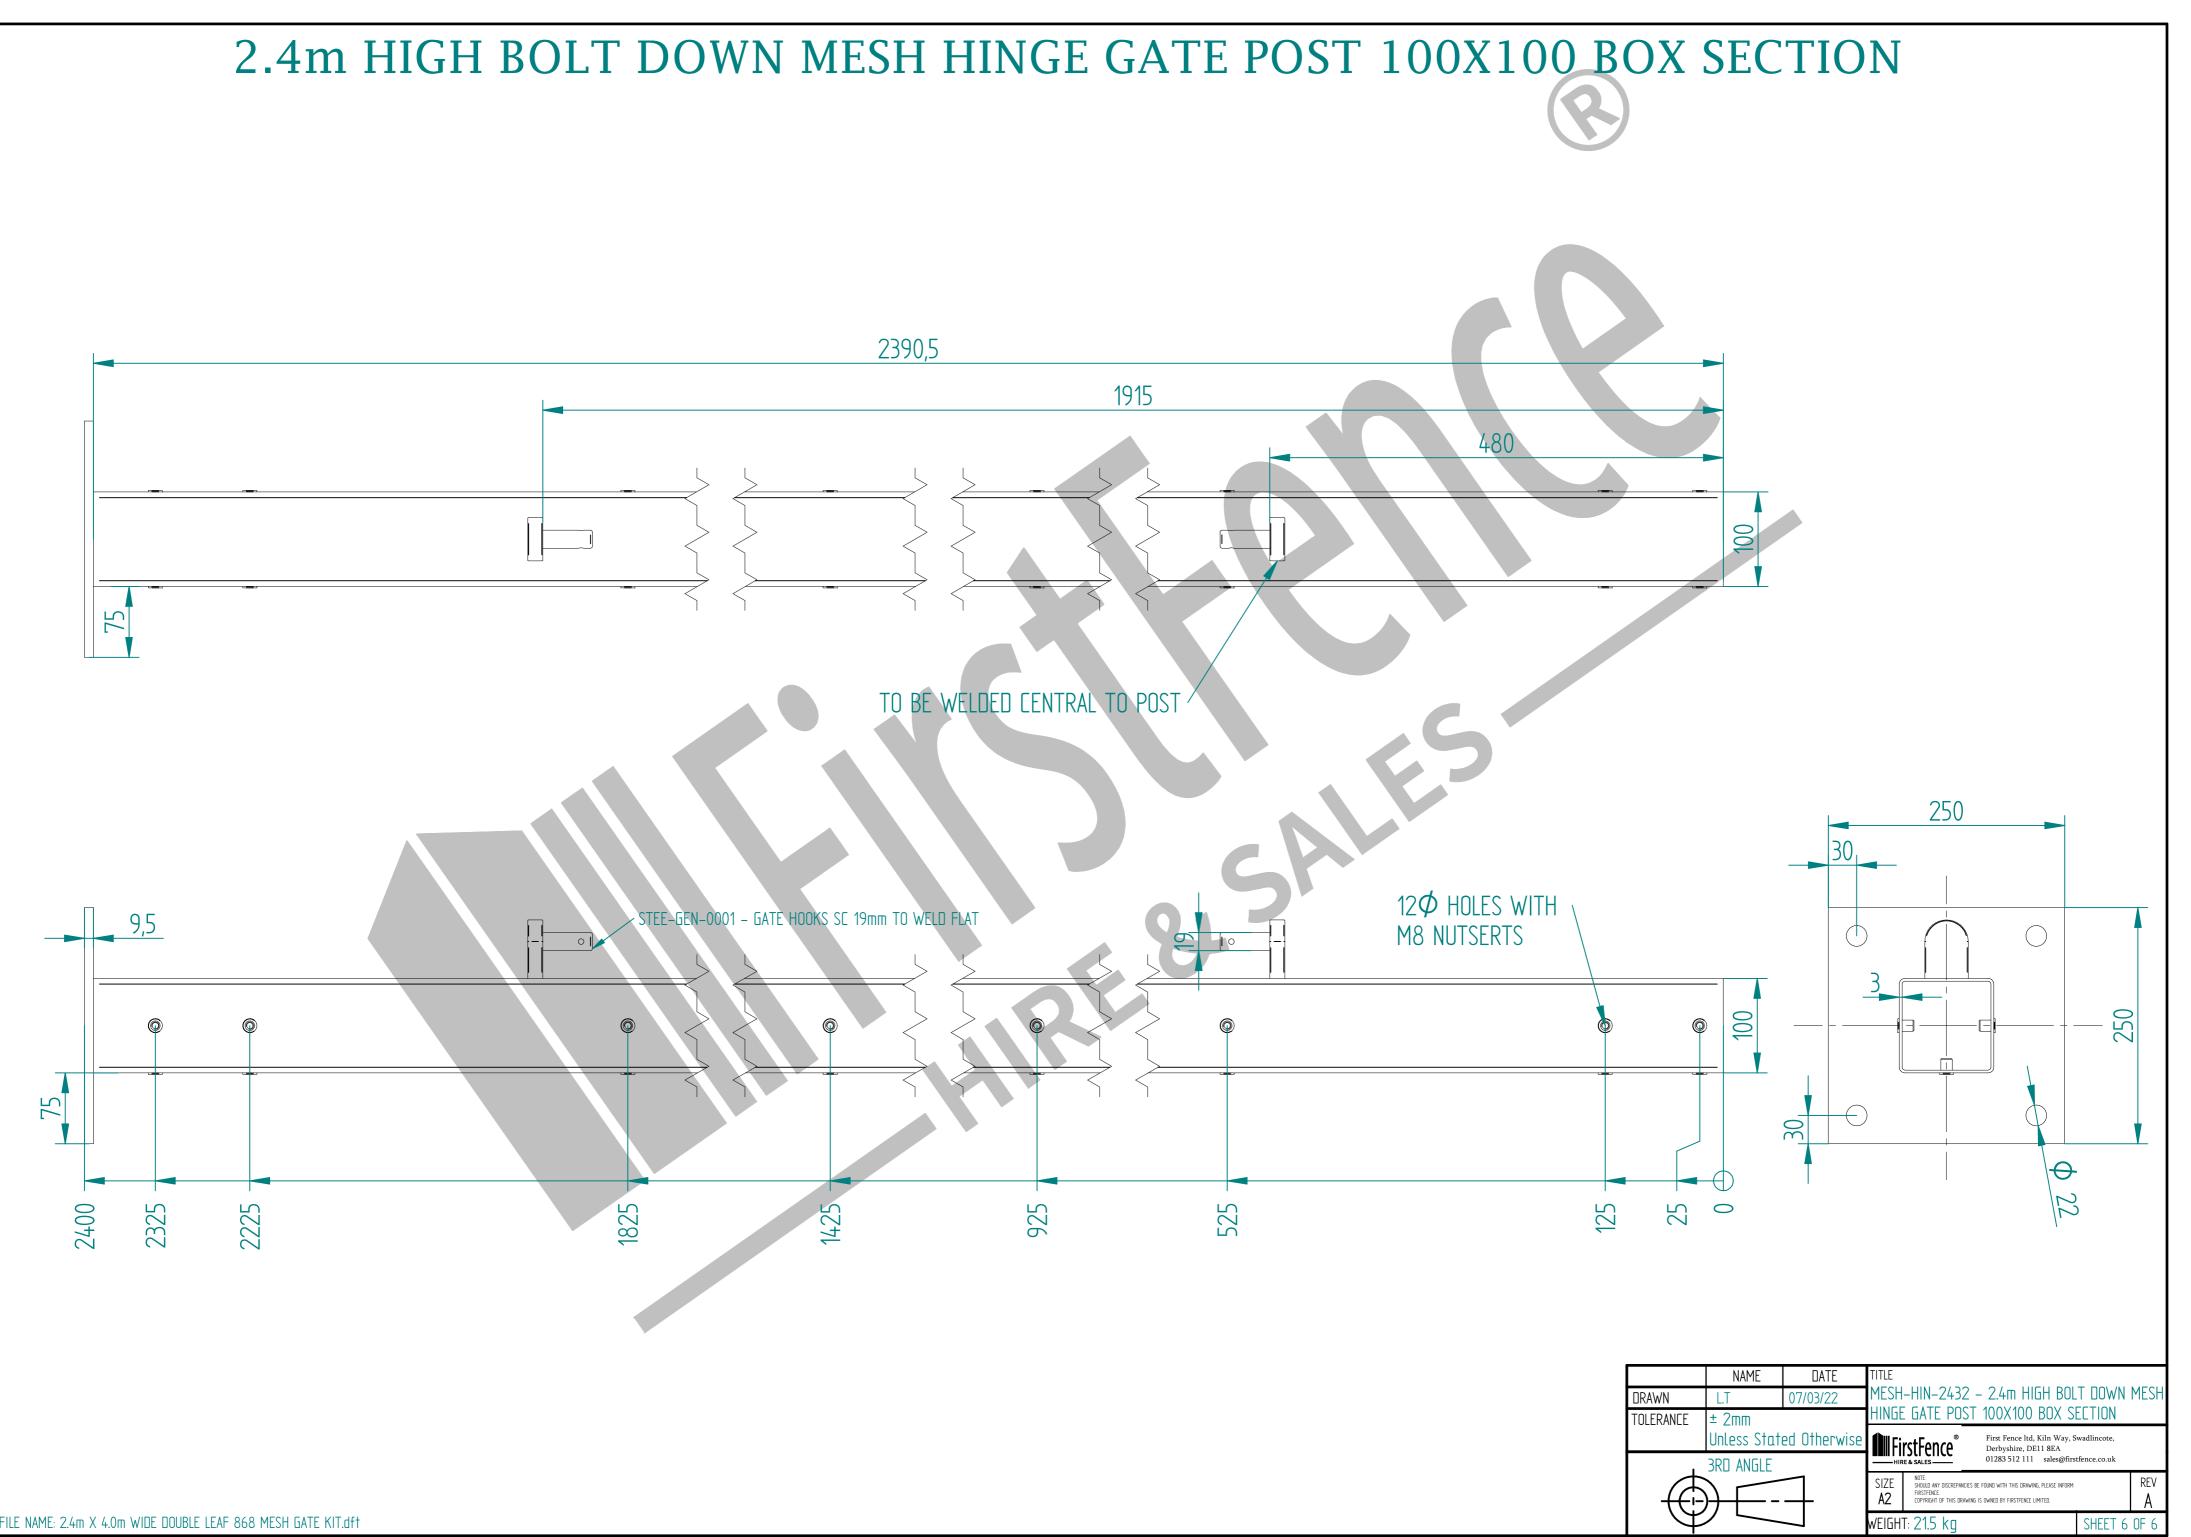

| ltem                                                              | Component Nan                                                                  | Quantity |                                                                                                                                                                                                       |                         |
|-------------------------------------------------------------------|--------------------------------------------------------------------------------|----------|-------------------------------------------------------------------------------------------------------------------------------------------------------------------------------------------------------|-------------------------|
| А                                                                 | MESH–SLI–2432 – 868 MESH GATE SLIDER 2.4m X 2.0m WIDE                          |          |                                                                                                                                                                                                       | 1                       |
| В                                                                 | MESH-CAT-2432 – 868 MESH GATE CATCH 2.4m X 2.0m WIDE                           |          |                                                                                                                                                                                                       | 1                       |
| C                                                                 | MESH-HIN-2422 – 2.4m HIGH DIG IN MESH HINGE GATE POST 2<br>100X100 BOX SECTION |          |                                                                                                                                                                                                       |                         |
| D                                                                 | AEES-GEN-0001 – ADJUSTABLE GATE EYE BZP 130–150mm EW 20                        |          |                                                                                                                                                                                                       | 4                       |
| E                                                                 | ACCS-GEN-0101 – UNIVERSAL GATE DROP BOLT                                       |          |                                                                                                                                                                                                       | 2                       |
| F                                                                 | AEES-RIB-0003 – 60x60 BLAEK RIBBED INSERTS                                     |          |                                                                                                                                                                                                       | 4                       |
| G                                                                 | AEES-RIB-0006 – 100X100 BLAEK RIBBED INSERTS                                   |          |                                                                                                                                                                                                       | 2                       |
| NAMEDATEDRAWNL.T07/03/22TOLERANCE± 2mm<br>Unless Stated Otherwise |                                                                                | 07/03/22 | Derbyshire, DE11 8EA                                                                                                                                                                                  |                         |
| 3RD ANGLE                                                         |                                                                                |          | HIRE & SALES 01283 512 111 sales@firstfen   SIZE NOTE:<br>SHULD ANY DISCREPANCIES BE FOUND WITH THIS DRAWINE, PLEASE INFORM<br>FRISTENCE<br>LOPTRIGHT OF THIS DRAWING IS OWNED BY FIRSTFENCE LIMITED. | REV<br>A<br>HEET 1 OF 6 |