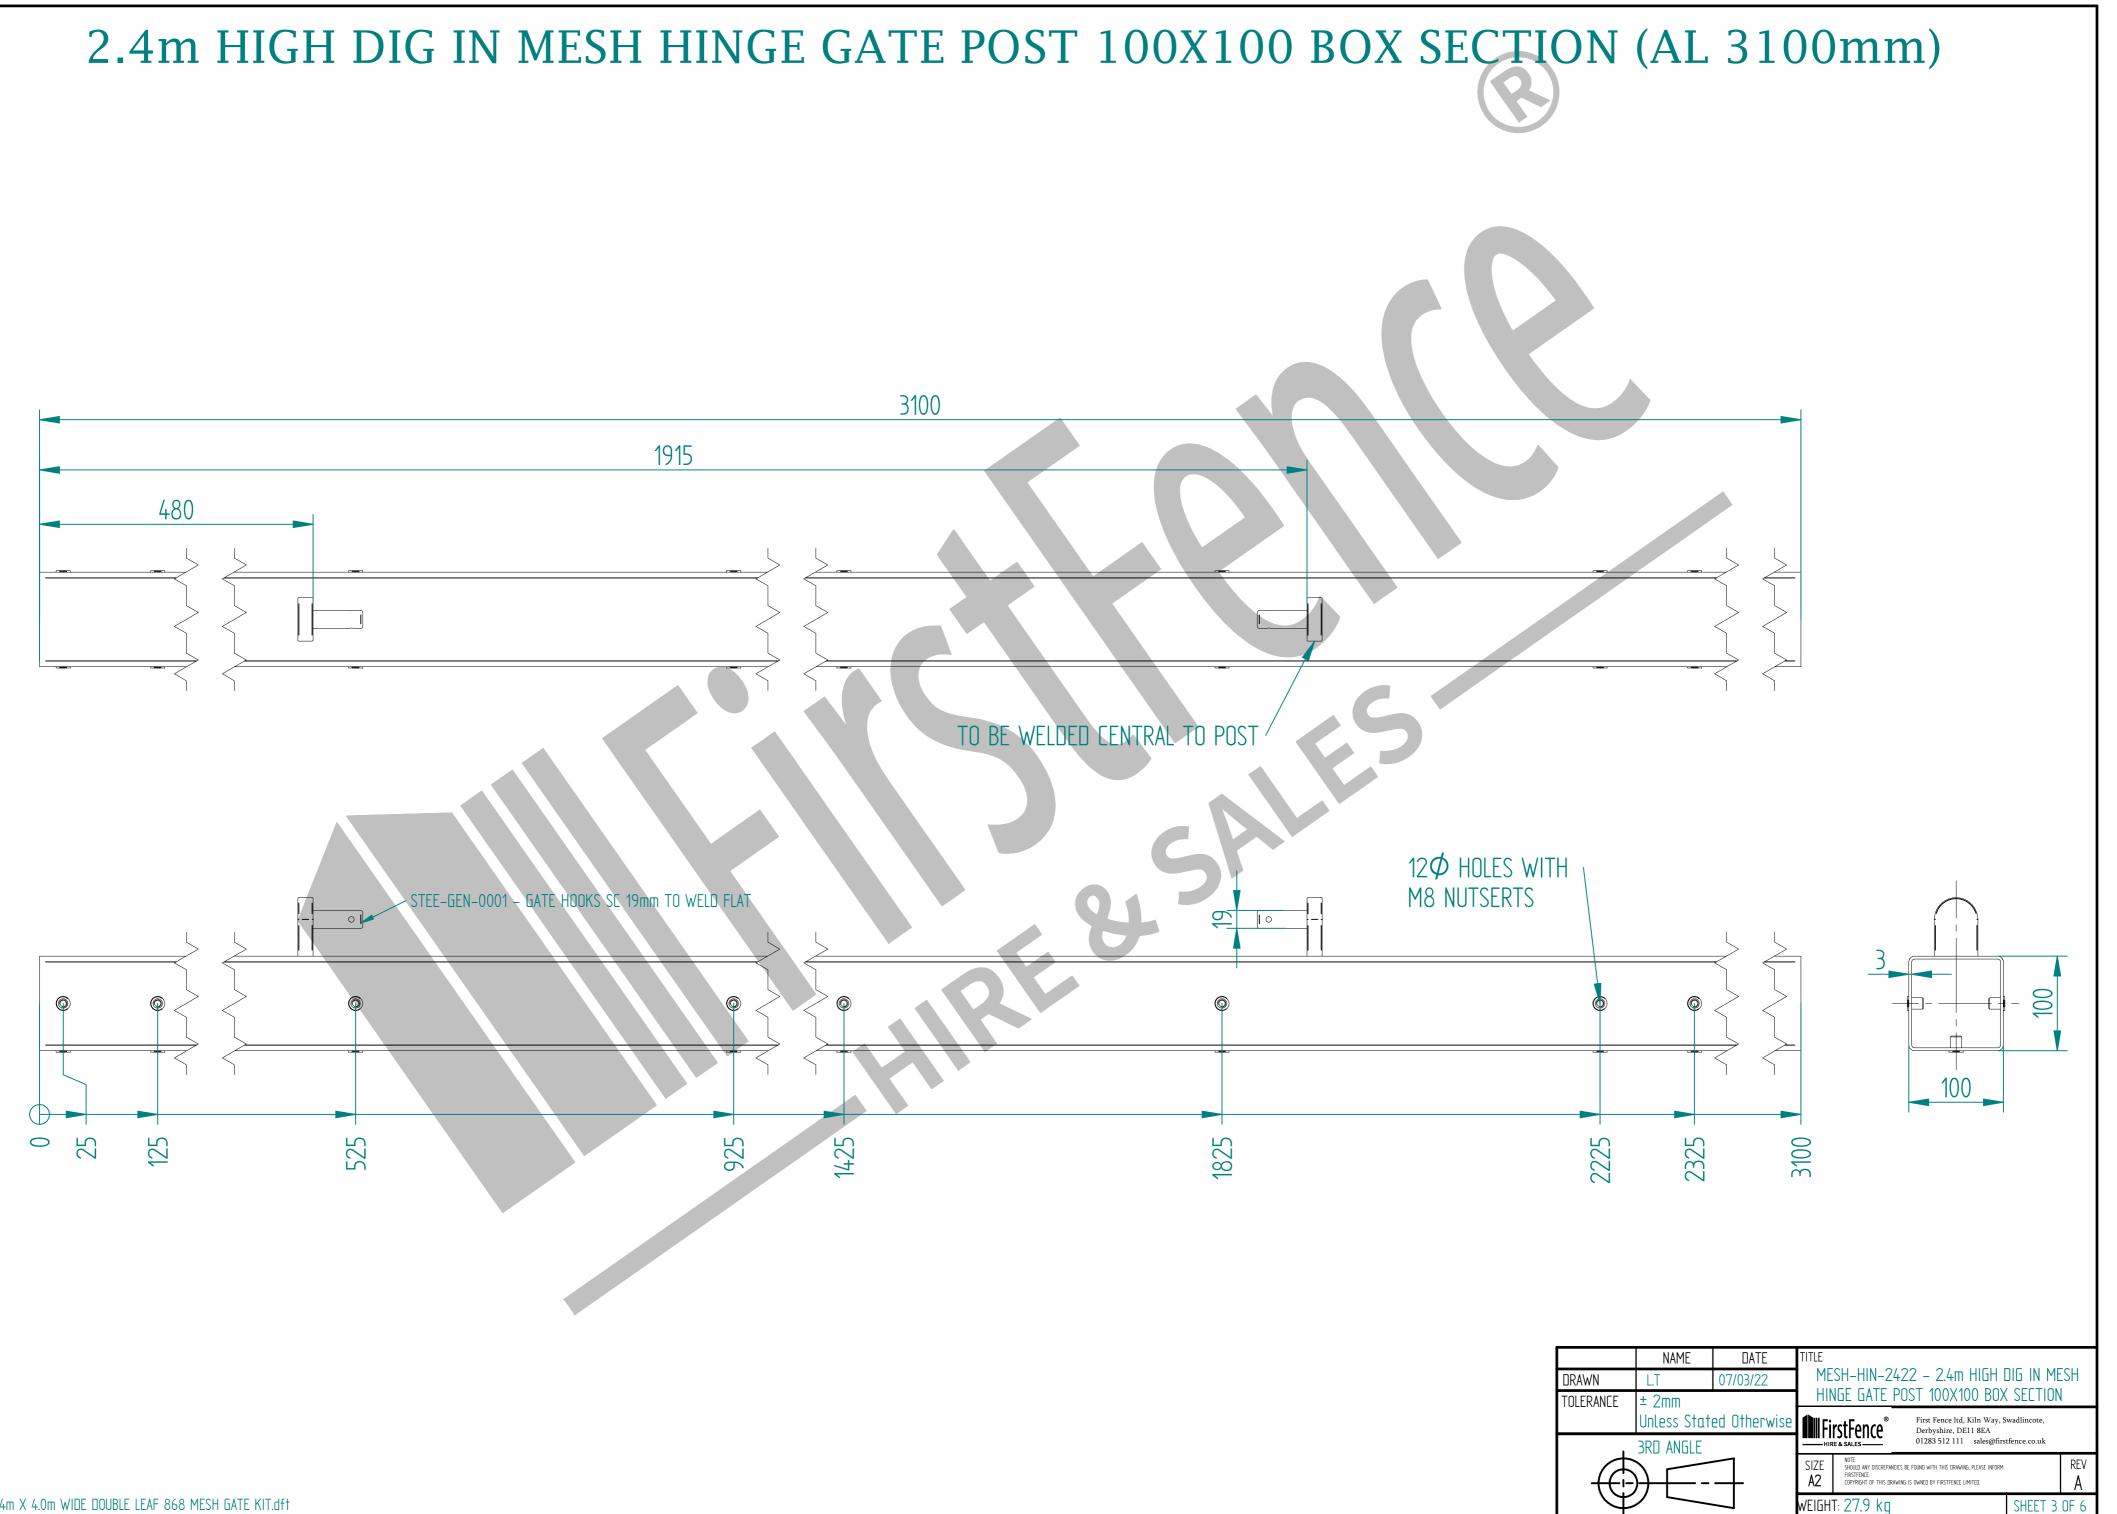

| ltem                                                              | Component Nan                                                                  | Quantity |                                                                                                                                                                                                       |                         |
|-------------------------------------------------------------------|--------------------------------------------------------------------------------|----------|-------------------------------------------------------------------------------------------------------------------------------------------------------------------------------------------------------|-------------------------|
| А                                                                 | MESH–SLI–2432 – 868 MESH GATE SLIDER 2.4m X 2.0m WIDE                          |          |                                                                                                                                                                                                       | 1                       |
| В                                                                 | MESH-CAT-2432 – 868 MESH GATE CATCH 2.4m X 2.0m WIDE                           |          |                                                                                                                                                                                                       | 1                       |
| C                                                                 | MESH-HIN-2422 – 2.4m HIGH DIG IN MESH HINGE GATE POST 2<br>100X100 BOX SECTION |          |                                                                                                                                                                                                       |                         |
| D                                                                 | AEES-GEN-0001 – ADJUSTABLE GATE EYE BZP 130–150mm EW 20                        |          |                                                                                                                                                                                                       | 4                       |
| E                                                                 | ACCS-GEN-0101 – UNIVERSAL GATE DROP BOLT                                       |          |                                                                                                                                                                                                       | 2                       |
| F                                                                 | AEES-RIB-0003 – 60x60 BLAEK RIBBED INSERTS                                     |          |                                                                                                                                                                                                       | 4                       |
| G                                                                 | AEES-RIB-0006 – 100X100 BLAEK RIBBED INSERTS                                   |          |                                                                                                                                                                                                       | 2                       |
| NAMEDATEDRAWNL.T07/03/22TOLERANCE± 2mm<br>Unless Stated Otherwise |                                                                                | 07/03/22 | Derbyshire, DE11 8EA                                                                                                                                                                                  |                         |
| 3RD ANGLE                                                         |                                                                                |          | HIRE & SALES 01283 512 111 sales@firstfen   SIZE NOTE:<br>SHULD ANY DISCREPANCIES BE FOUND WITH THIS DRAWINE, PLEASE INFORM<br>FRISTENCE<br>LOPTRIGHT OF THIS DRAWING IS OWNED BY FIRSTFENCE LIMITED. | REV<br>A<br>HEET 1 OF 6 |