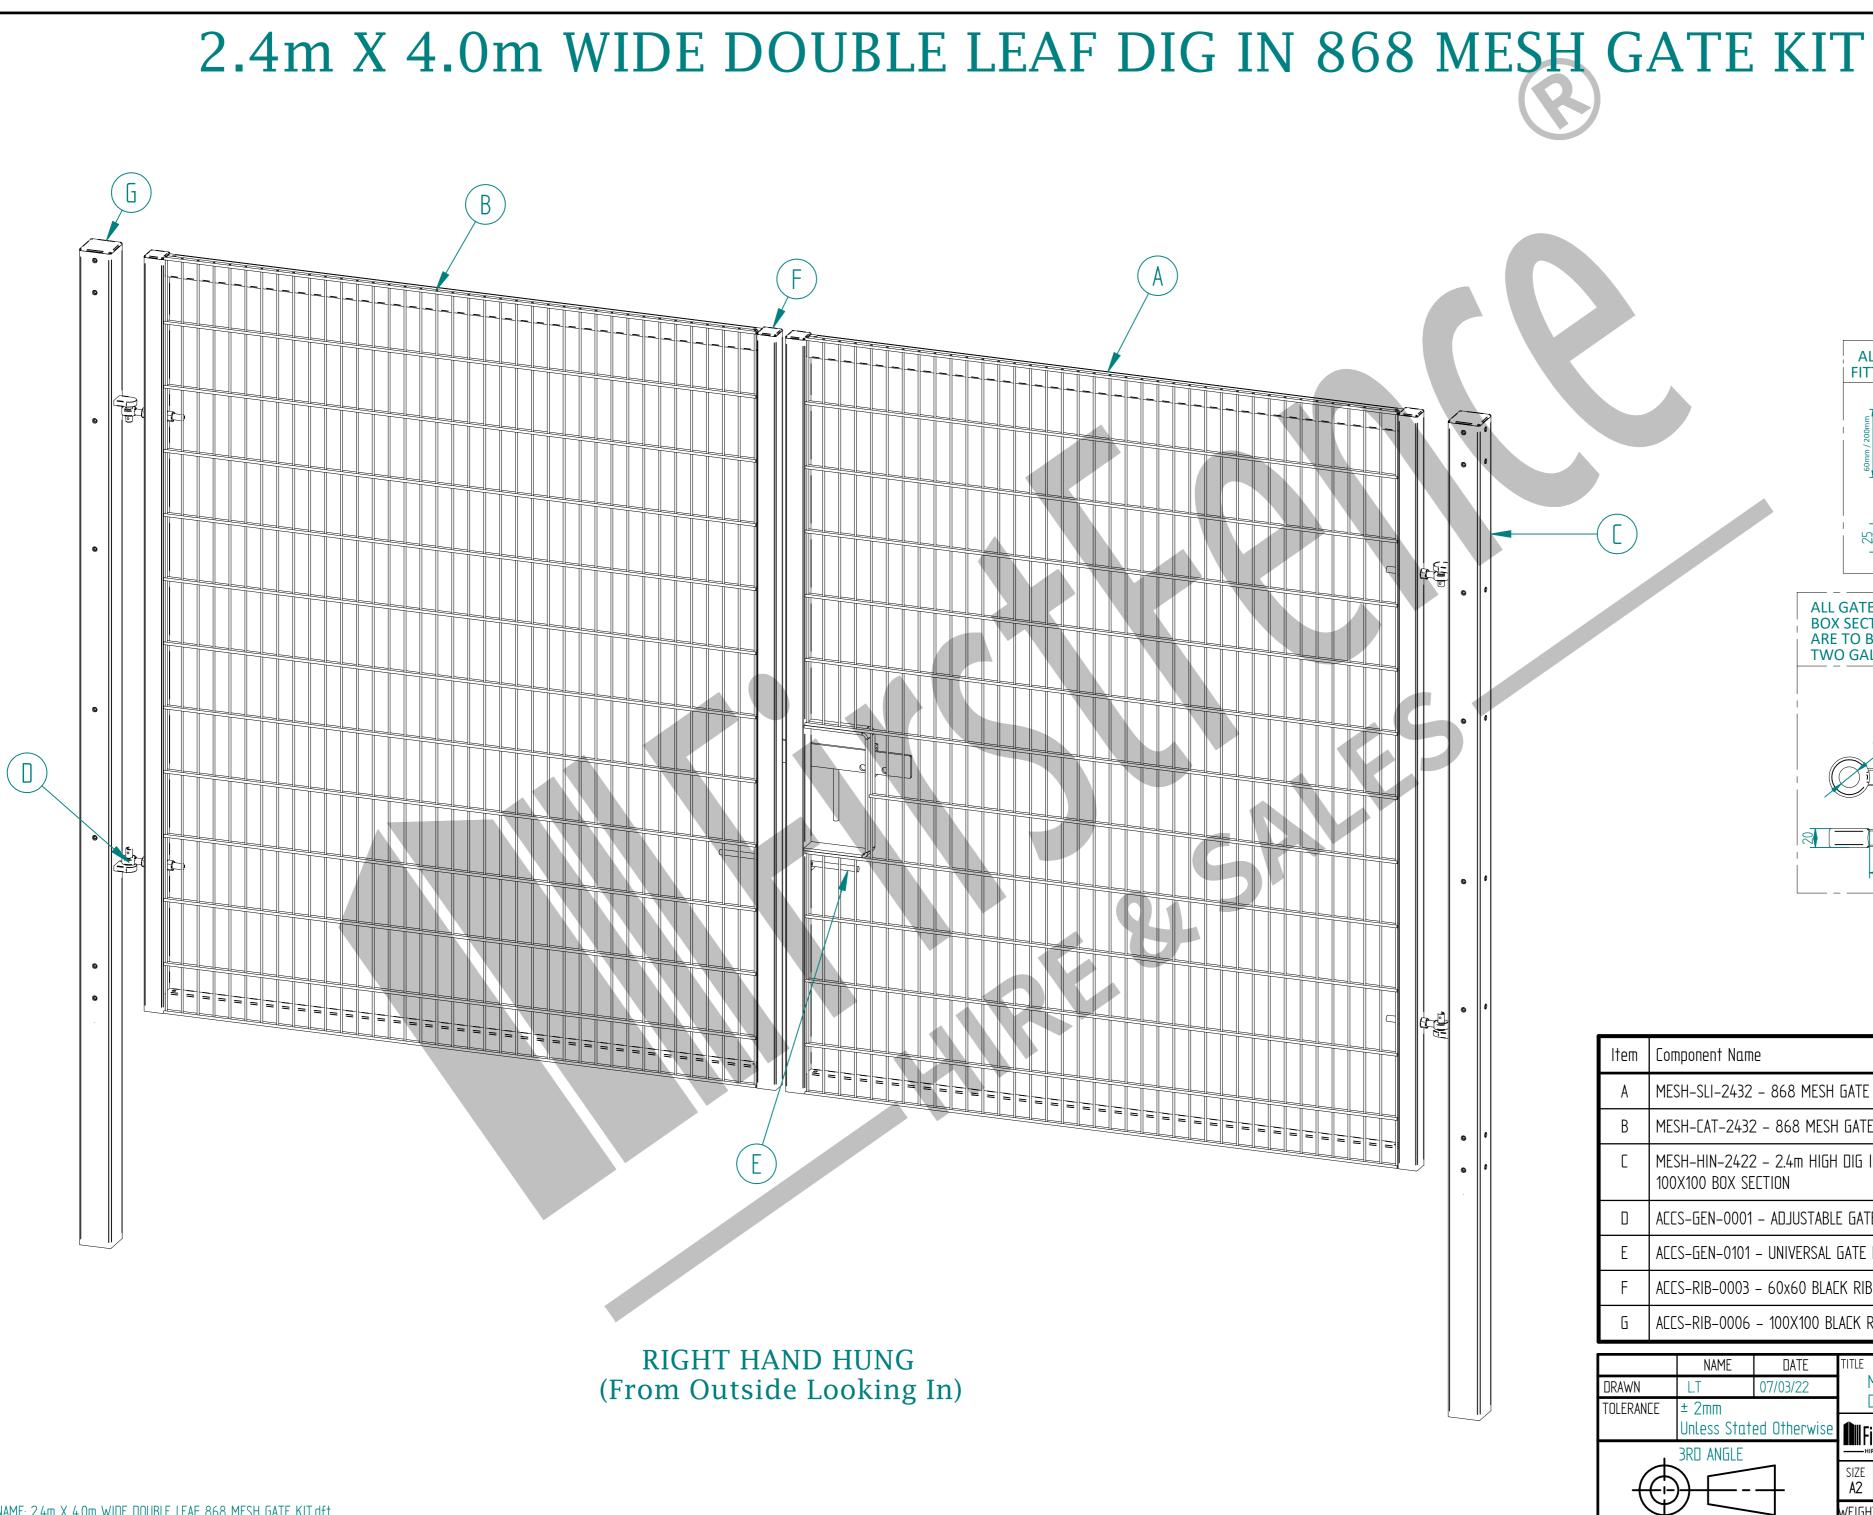

| ltem                                                              | Component Nan                                                                  | Quantity |                                                                                                                                                                                                       |                         |
|-------------------------------------------------------------------|--------------------------------------------------------------------------------|----------|-------------------------------------------------------------------------------------------------------------------------------------------------------------------------------------------------------|-------------------------|
| А                                                                 | MESH–SLI–2432 – 868 MESH GATE SLIDER 2.4m X 2.0m WIDE                          |          |                                                                                                                                                                                                       | 1                       |
| В                                                                 | MESH-CAT-2432 – 868 MESH GATE CATCH 2.4m X 2.0m WIDE                           |          |                                                                                                                                                                                                       | 1                       |
| C                                                                 | MESH-HIN-2422 – 2.4m HIGH DIG IN MESH HINGE GATE POST 2<br>100X100 BOX SECTION |          |                                                                                                                                                                                                       |                         |
| D                                                                 | AEES-GEN-0001 – ADJUSTABLE GATE EYE BZP 130–150mm EW 20                        |          |                                                                                                                                                                                                       | 4                       |
| E                                                                 | ACCS-GEN-0101 – UNIVERSAL GATE DROP BOLT                                       |          |                                                                                                                                                                                                       | 2                       |
| F                                                                 | AEES-RIB-0003 – 60x60 BLAEK RIBBED INSERTS                                     |          |                                                                                                                                                                                                       | 4                       |
| G                                                                 | AEES-RIB-0006 – 100X100 BLAEK RIBBED INSERTS                                   |          |                                                                                                                                                                                                       | 2                       |
| NAMEDATEDRAWNL.T07/03/22TOLERANCE± 2mm<br>Unless Stated Otherwise |                                                                                | 07/03/22 | Derbyshire, DE11 8EA                                                                                                                                                                                  |                         |
| 3RD ANGLE                                                         |                                                                                |          | HIRE & SALES 01283 512 111 sales@firstfen   SIZE NOTE:<br>SHULD ANY DISCREPANCIES BE FOUND WITH THIS DRAWINE, PLEASE INFORM<br>FRISTENCE<br>LOPTRIGHT OF THIS DRAWING IS OWNED BY FIRSTFENCE LIMITED. | REV<br>A<br>HEET 1 OF 6 |