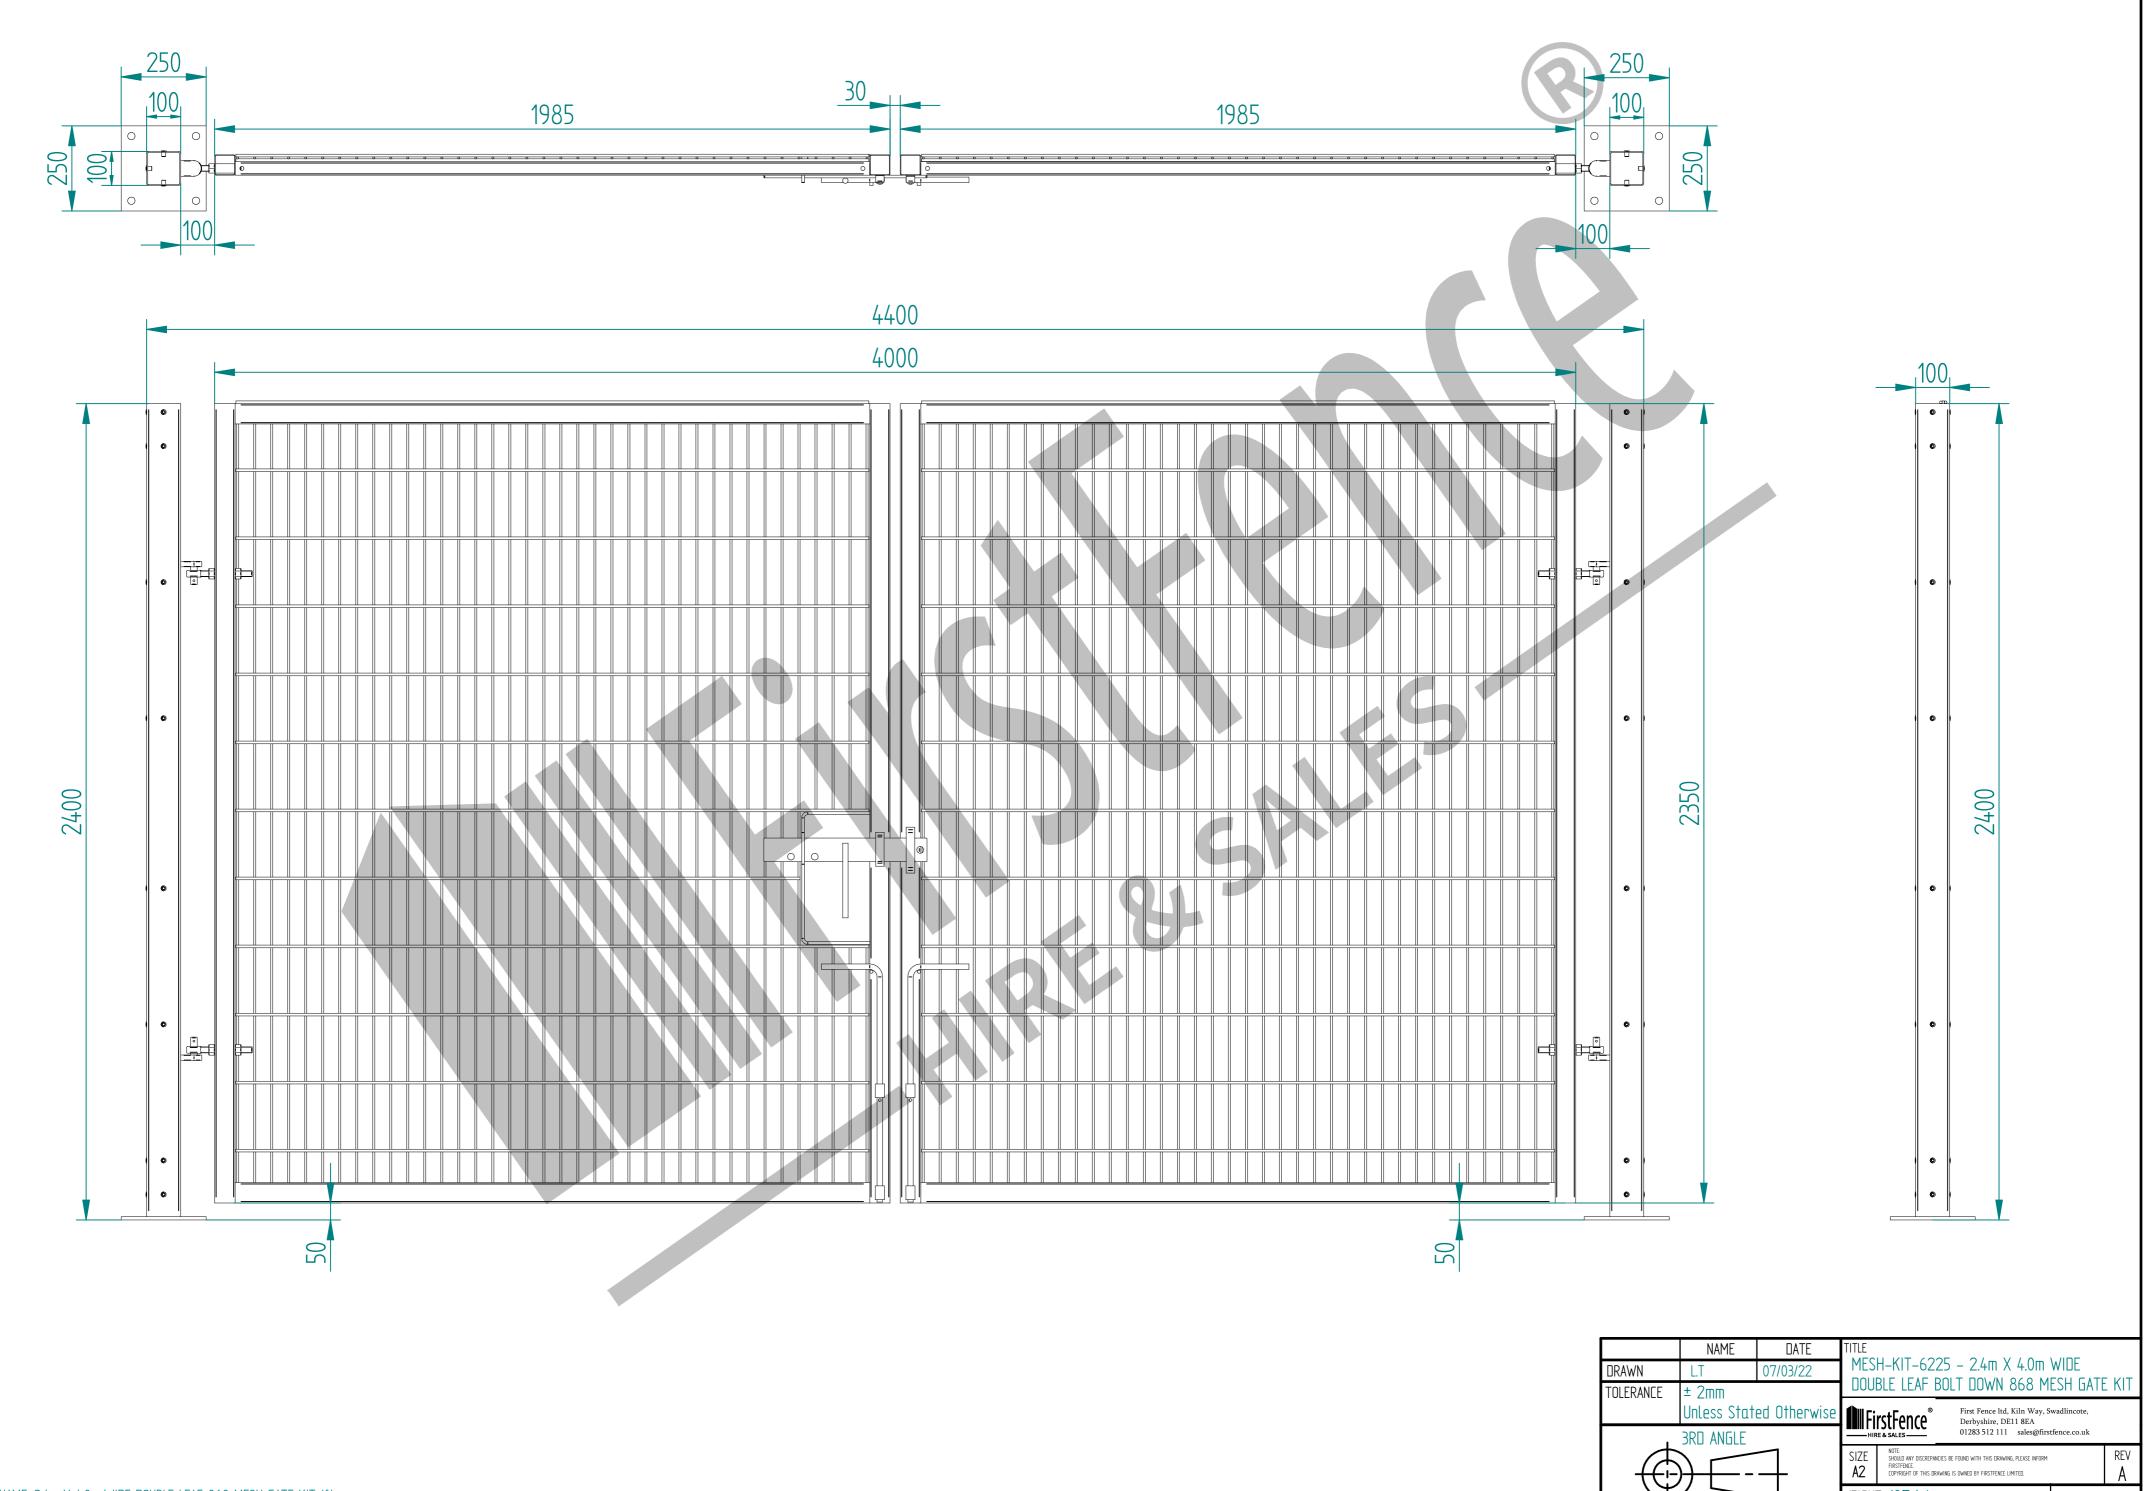

| ltem                                                              | Component Nan                                                                  | Quantity |                                                                                                                                                                                                       |                         |
|-------------------------------------------------------------------|--------------------------------------------------------------------------------|----------|-------------------------------------------------------------------------------------------------------------------------------------------------------------------------------------------------------|-------------------------|
| А                                                                 | MESH–SLI–2432 – 868 MESH GATE SLIDER 2.4m X 2.0m WIDE                          |          |                                                                                                                                                                                                       | 1                       |
| В                                                                 | MESH-CAT-2432 – 868 MESH GATE CATCH 2.4m X 2.0m WIDE                           |          |                                                                                                                                                                                                       | 1                       |
| C                                                                 | MESH-HIN-2422 – 2.4m HIGH DIG IN MESH HINGE GATE POST 2<br>100X100 BOX SECTION |          |                                                                                                                                                                                                       |                         |
| D                                                                 | AEES-GEN-0001 – ADJUSTABLE GATE EYE BZP 130–150mm EW 20                        |          |                                                                                                                                                                                                       | 4                       |
| E                                                                 | ACCS-GEN-0101 – UNIVERSAL GATE DROP BOLT                                       |          |                                                                                                                                                                                                       | 2                       |
| F                                                                 | AEES-RIB-0003 – 60x60 BLAEK RIBBED INSERTS                                     |          |                                                                                                                                                                                                       | 4                       |
| G                                                                 | AEES-RIB-0006 – 100X100 BLAEK RIBBED INSERTS                                   |          |                                                                                                                                                                                                       | 2                       |
| NAMEDATEDRAWNL.T07/03/22TOLERANCE± 2mm<br>Unless Stated Otherwise |                                                                                | 07/03/22 | Derbyshire, DE11 8EA                                                                                                                                                                                  |                         |
| 3RD ANGLE                                                         |                                                                                |          | HIRE & SALES 01283 512 111 sales@firstfen   SIZE NOTE:<br>SHULD ANY DISCREPANCIES BE FOUND WITH THIS DRAWINE, PLEASE INFORM<br>FRISTENCE<br>LOPTRIGHT OF THIS DRAWING IS OWNED BY FIRSTFENCE LIMITED. | REV<br>A<br>HEET 1 OF 6 |