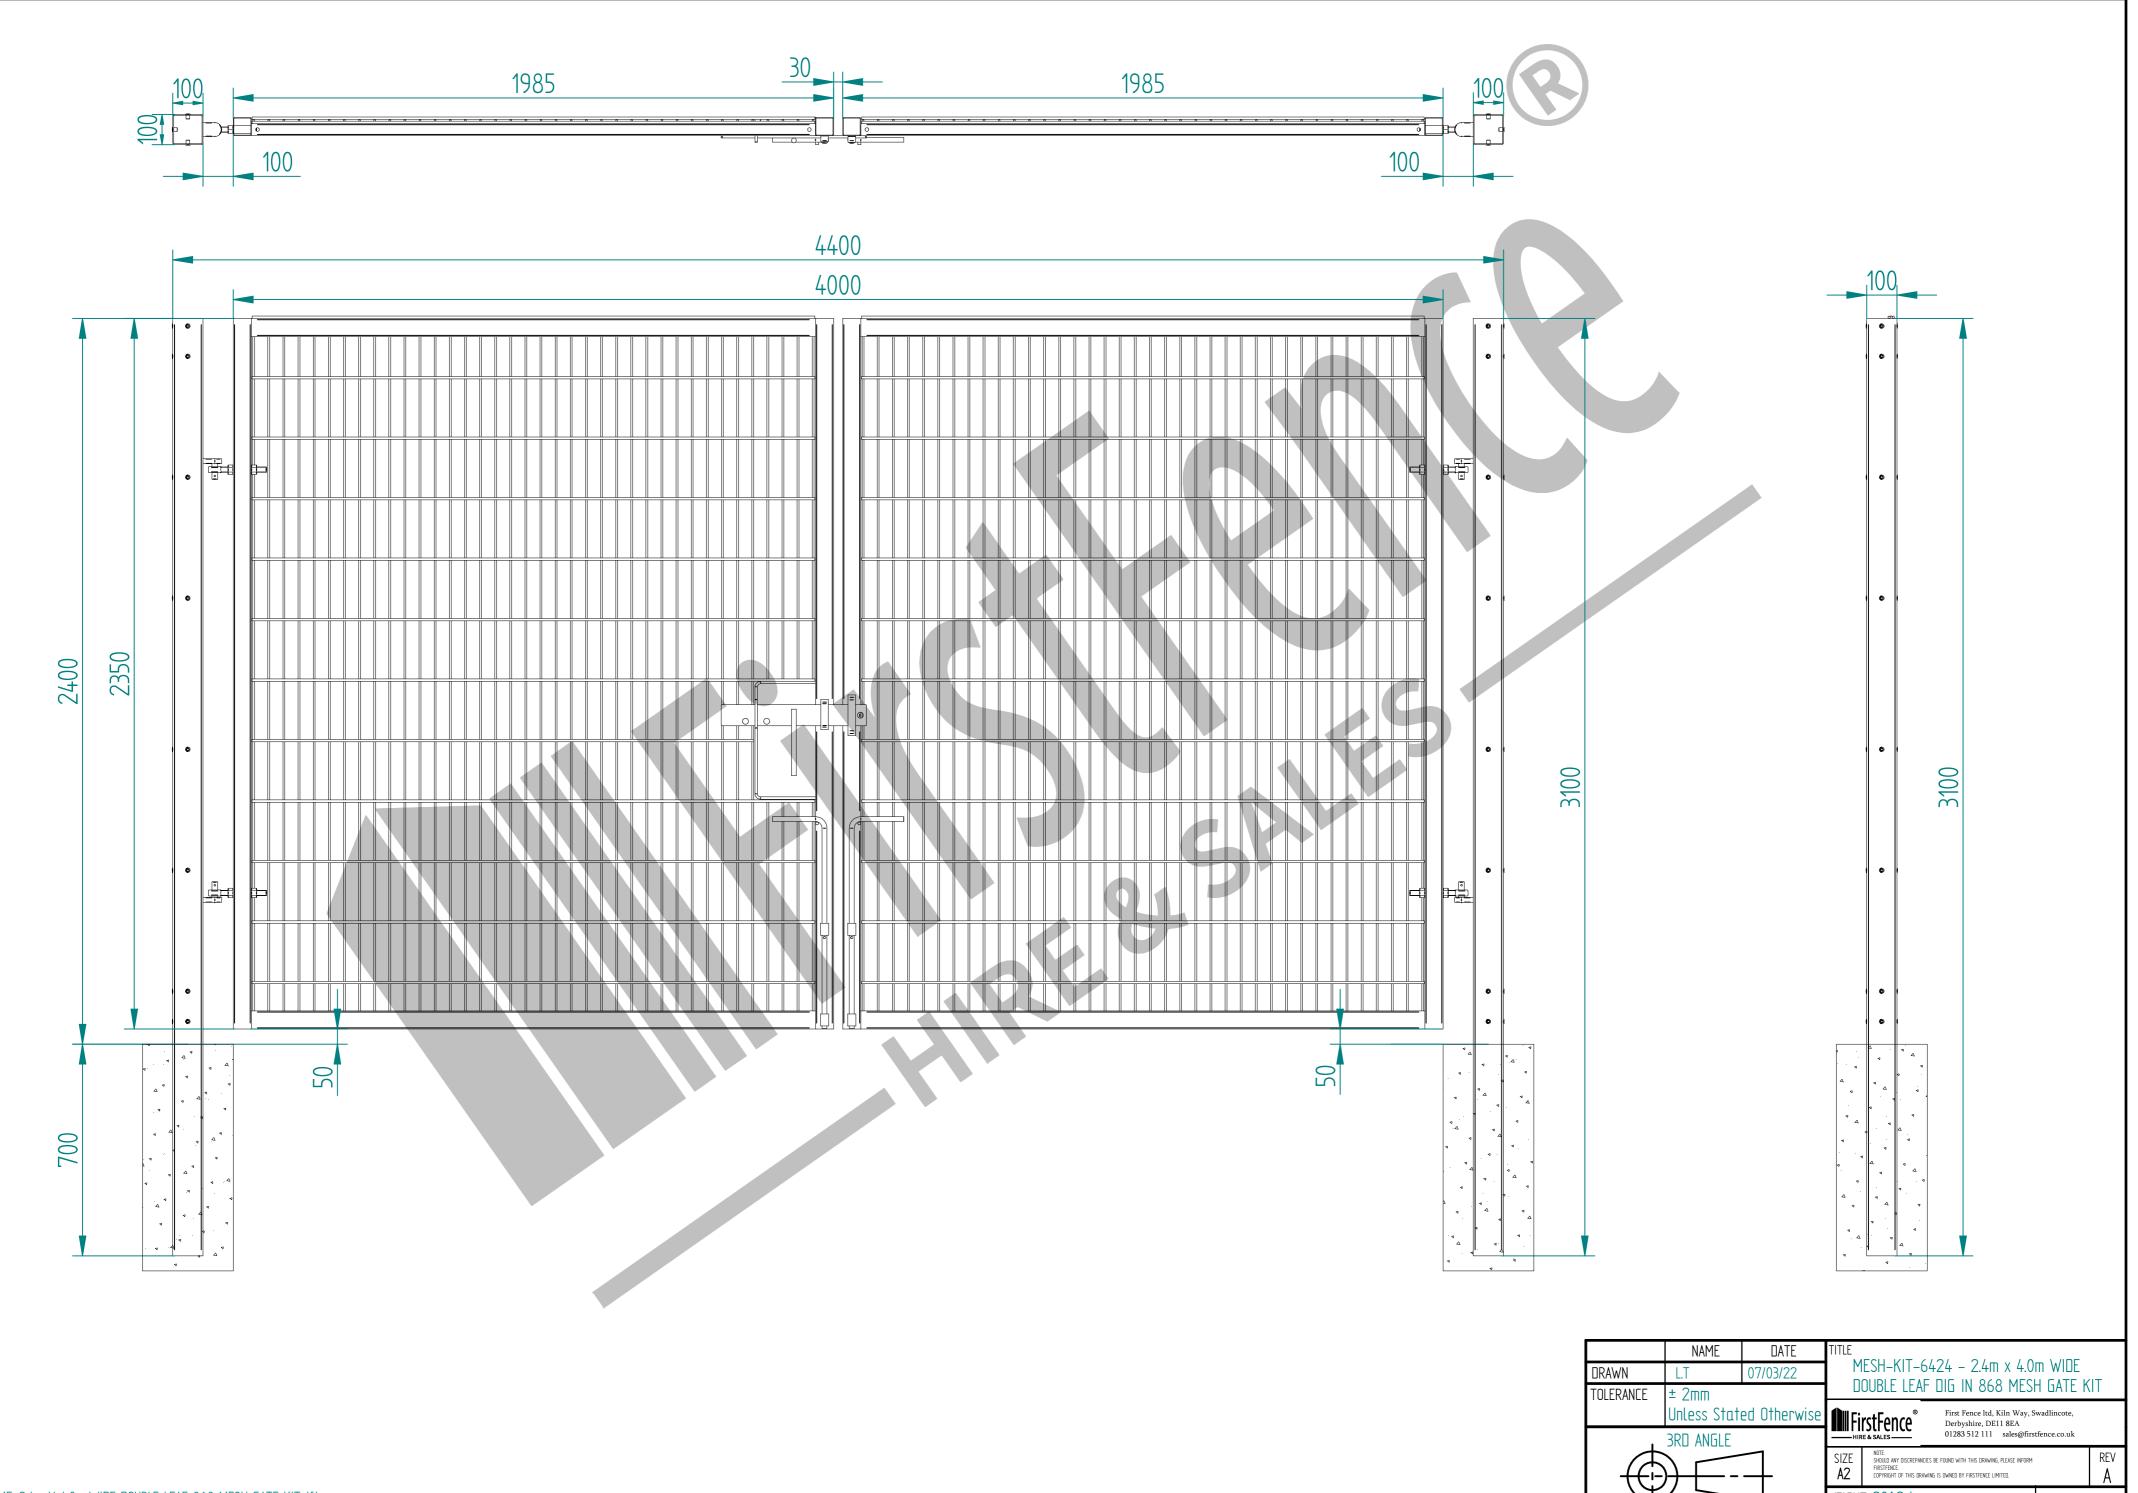

|
| NAMEDATEDRAWNL.T07/03/22TOLERANCE± 2mm<br>Unless Stated Otherwise |                                                                                | 07/03/22 | Derbyshire, DE11 8EA                                                                                                                                                                                  |                         |
| 3RD ANGLE                                                         |                                                                                |          | HIRE & SALES 01283 512 111 sales@firstfen   SIZE NOTE:<br>SHULD ANY DISCREPANCIES BE FOUND WITH THIS DRAWINE, PLEASE INFORM<br>FRISTENCE<br>LOPTRIGHT OF THIS DRAWING IS OWNED BY FIRSTFENCE LIMITED. | REV<br>A<br>HEET 1 OF 6 |



weight: 201.2 kg

SHEET 2 OF 6







WEIGHT: 197.6 kg

SHEET 5 OF 6