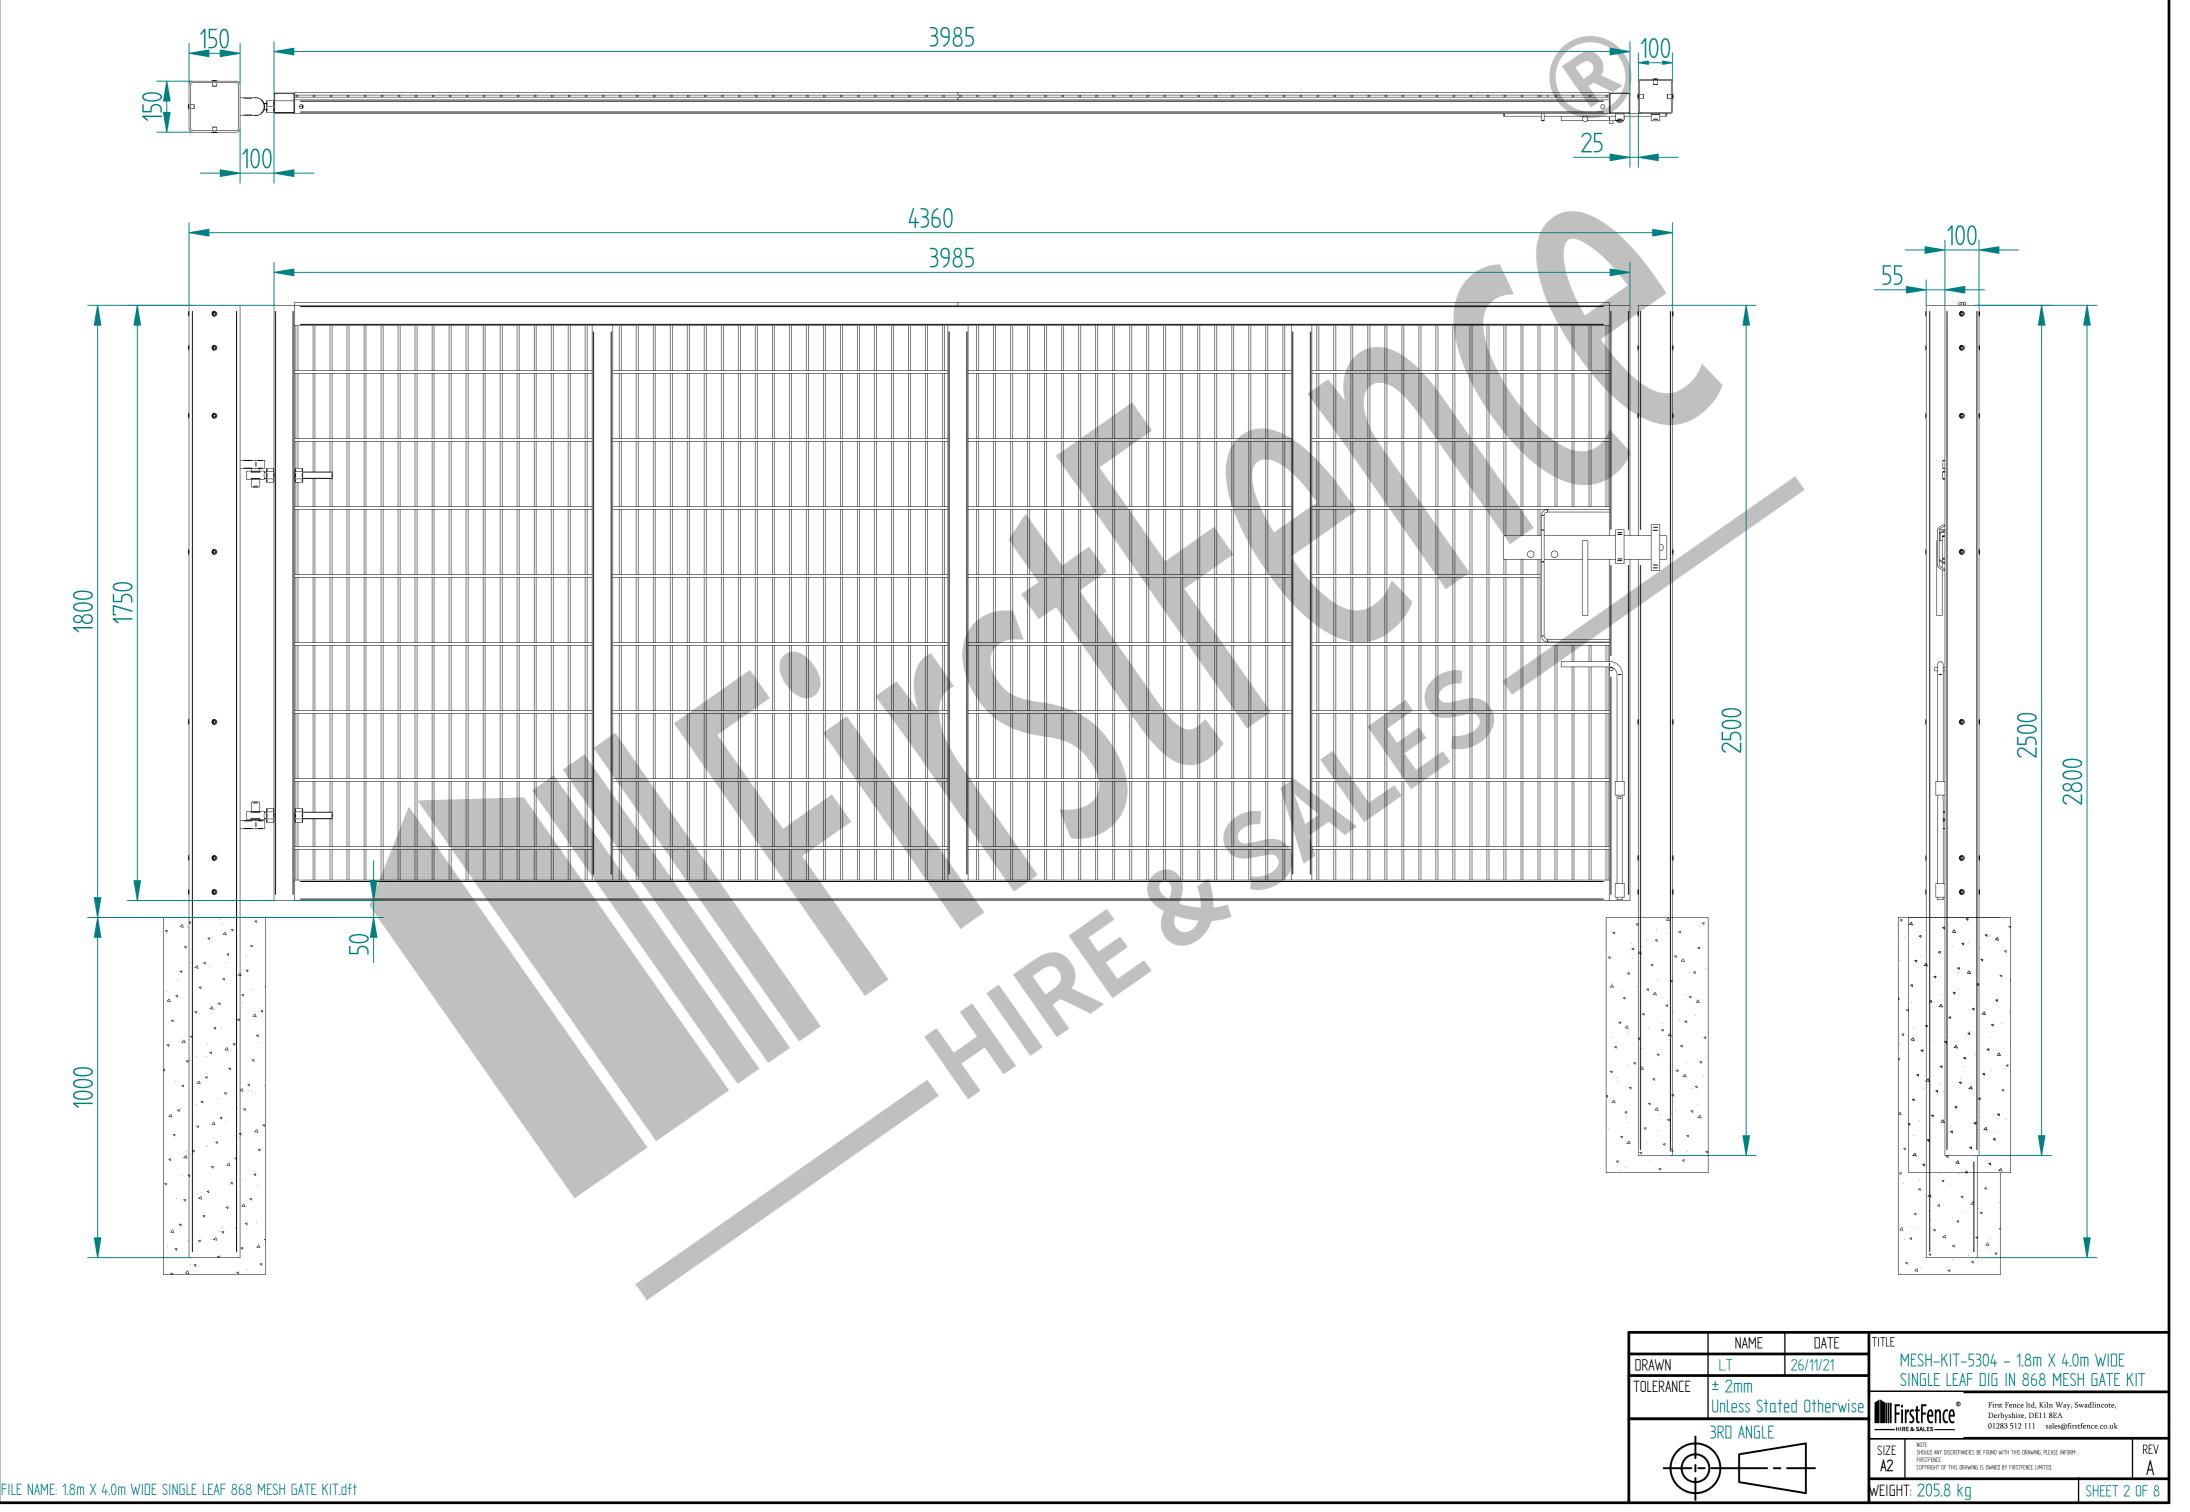

SHEET 3 OF 8

FILE NAME: 1.8m X 4.0m WIDE SINGLE LEAF 868 MESH GATE KIT.dft

weight: 22.6 kg

SHEET 6 OF 8