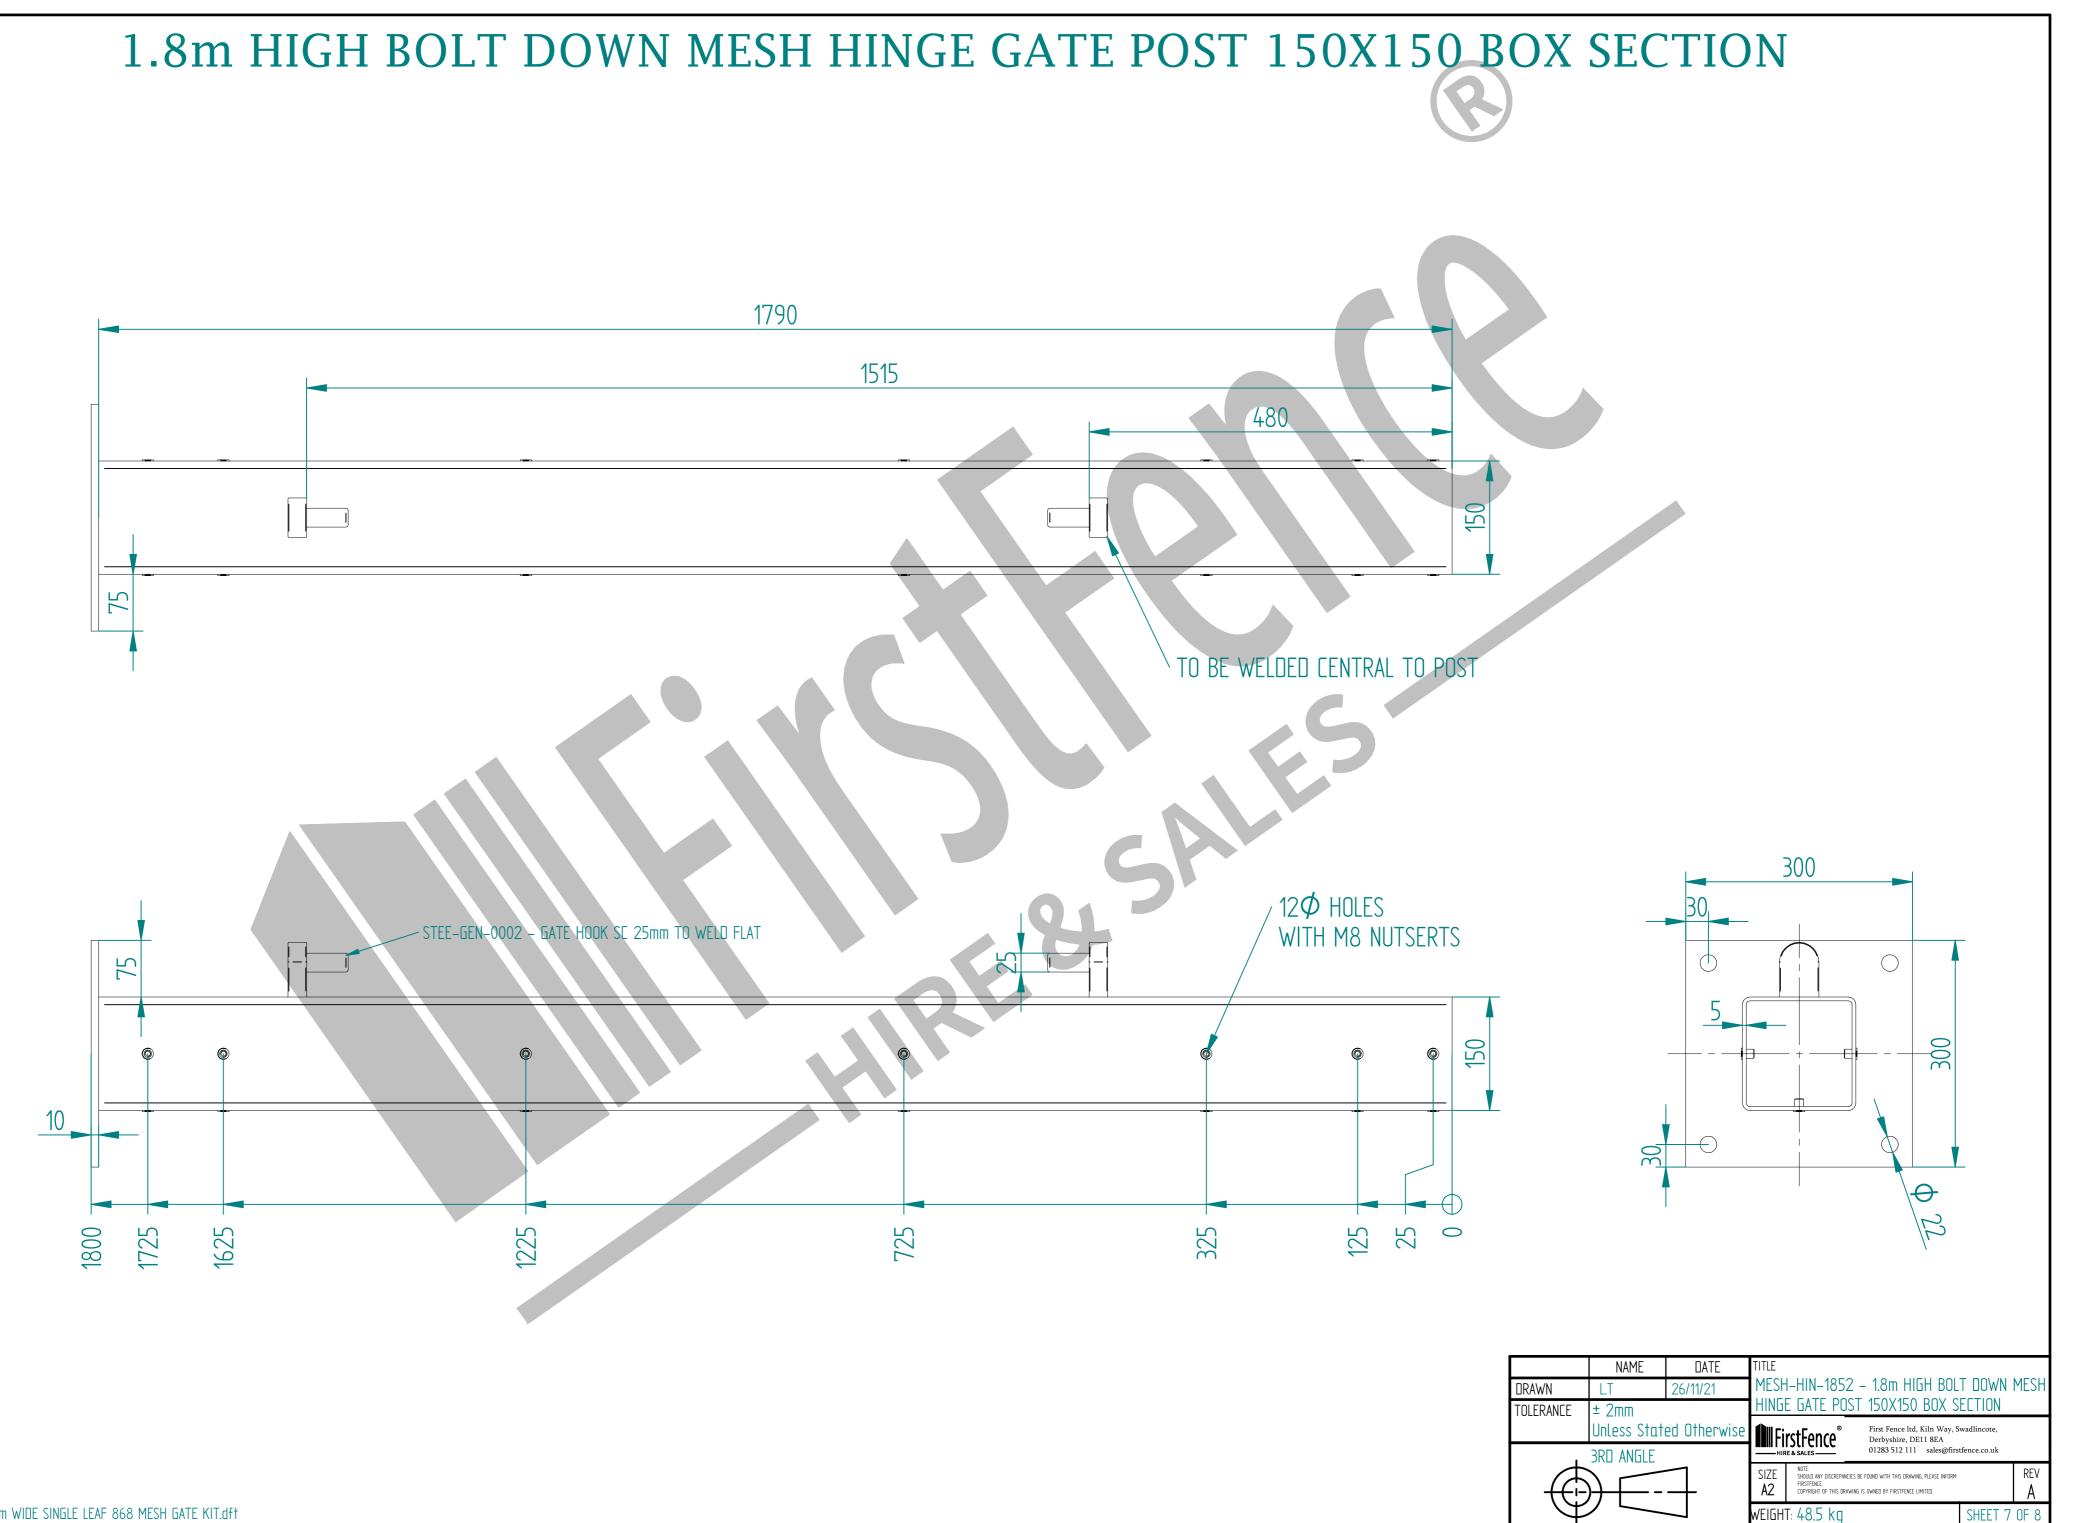

## ALL GATES WITH 150x150 / 200x200 BOX SECTION HINGE POSTS ARE TO BE FITTED WITH TWO GALVANISED EYE BOLTS

| ltem                                                                                                                                                                                                                                                                                                                                                                                                                                                                   | Component Name                                                               | Quantity     |
|------------------------------------------------------------------------------------------------------------------------------------------------------------------------------------------------------------------------------------------------------------------------------------------------------------------------------------------------------------------------------------------------------------------------------------------------------------------------|------------------------------------------------------------------------------|--------------|
| А                                                                                                                                                                                                                                                                                                                                                                                                                                                                      | MESH–SLI–1872 – 868 MESH GATE SLIDER 1.8m X 4.0m WIDE                        | 1            |
| В                                                                                                                                                                                                                                                                                                                                                                                                                                                                      | MESH-HIN-1842 – 1.8m HIGH DIG IN MESH HINGE GATE POST<br>150X150 BOX SECTION | 1            |
| ۵                                                                                                                                                                                                                                                                                                                                                                                                                                                                      | AEES-GEN-0002 – ADJUSTABLE GATE EYE G 200mm cw 25mm                          | 2            |
| D                                                                                                                                                                                                                                                                                                                                                                                                                                                                      | MESH-REC-1812 – 1.8m HIGH DIG IN MESH CATCH GATE POST<br>100X100 BOX SECTION | 1            |
| E                                                                                                                                                                                                                                                                                                                                                                                                                                                                      | AEES-GEN-0101 – UNIVERSAL GATE DROP BOLT                                     | 1            |
| F                                                                                                                                                                                                                                                                                                                                                                                                                                                                      | AEES-RIB-0003 – 60x60 BLAEK RIBBED INSERTS                                   | 2            |
| G                                                                                                                                                                                                                                                                                                                                                                                                                                                                      | AEES-RIB-0007 – 150x150 BLAEK RIBBED INSERTS                                 | 1            |
| Н                                                                                                                                                                                                                                                                                                                                                                                                                                                                      | AEES-RIB-0006 – 100X100 BLAEK RIBBED INSERTS                                 | 1            |
| NAME DATE   DRAWN L.T 26/11/21   TOLERANCE ± 2mm   Unless Stated Otherwise Stated Otherwise   BRD ANGLE BRD ANGLE   SRD ANGLE SIZE   MOTE SIZE |                                                                              |              |
|                                                                                                                                                                                                                                                                                                                                                                                                                                                                        | WEIGHT: 205.8 kg                                                             | SHEET 1 OF 8 |