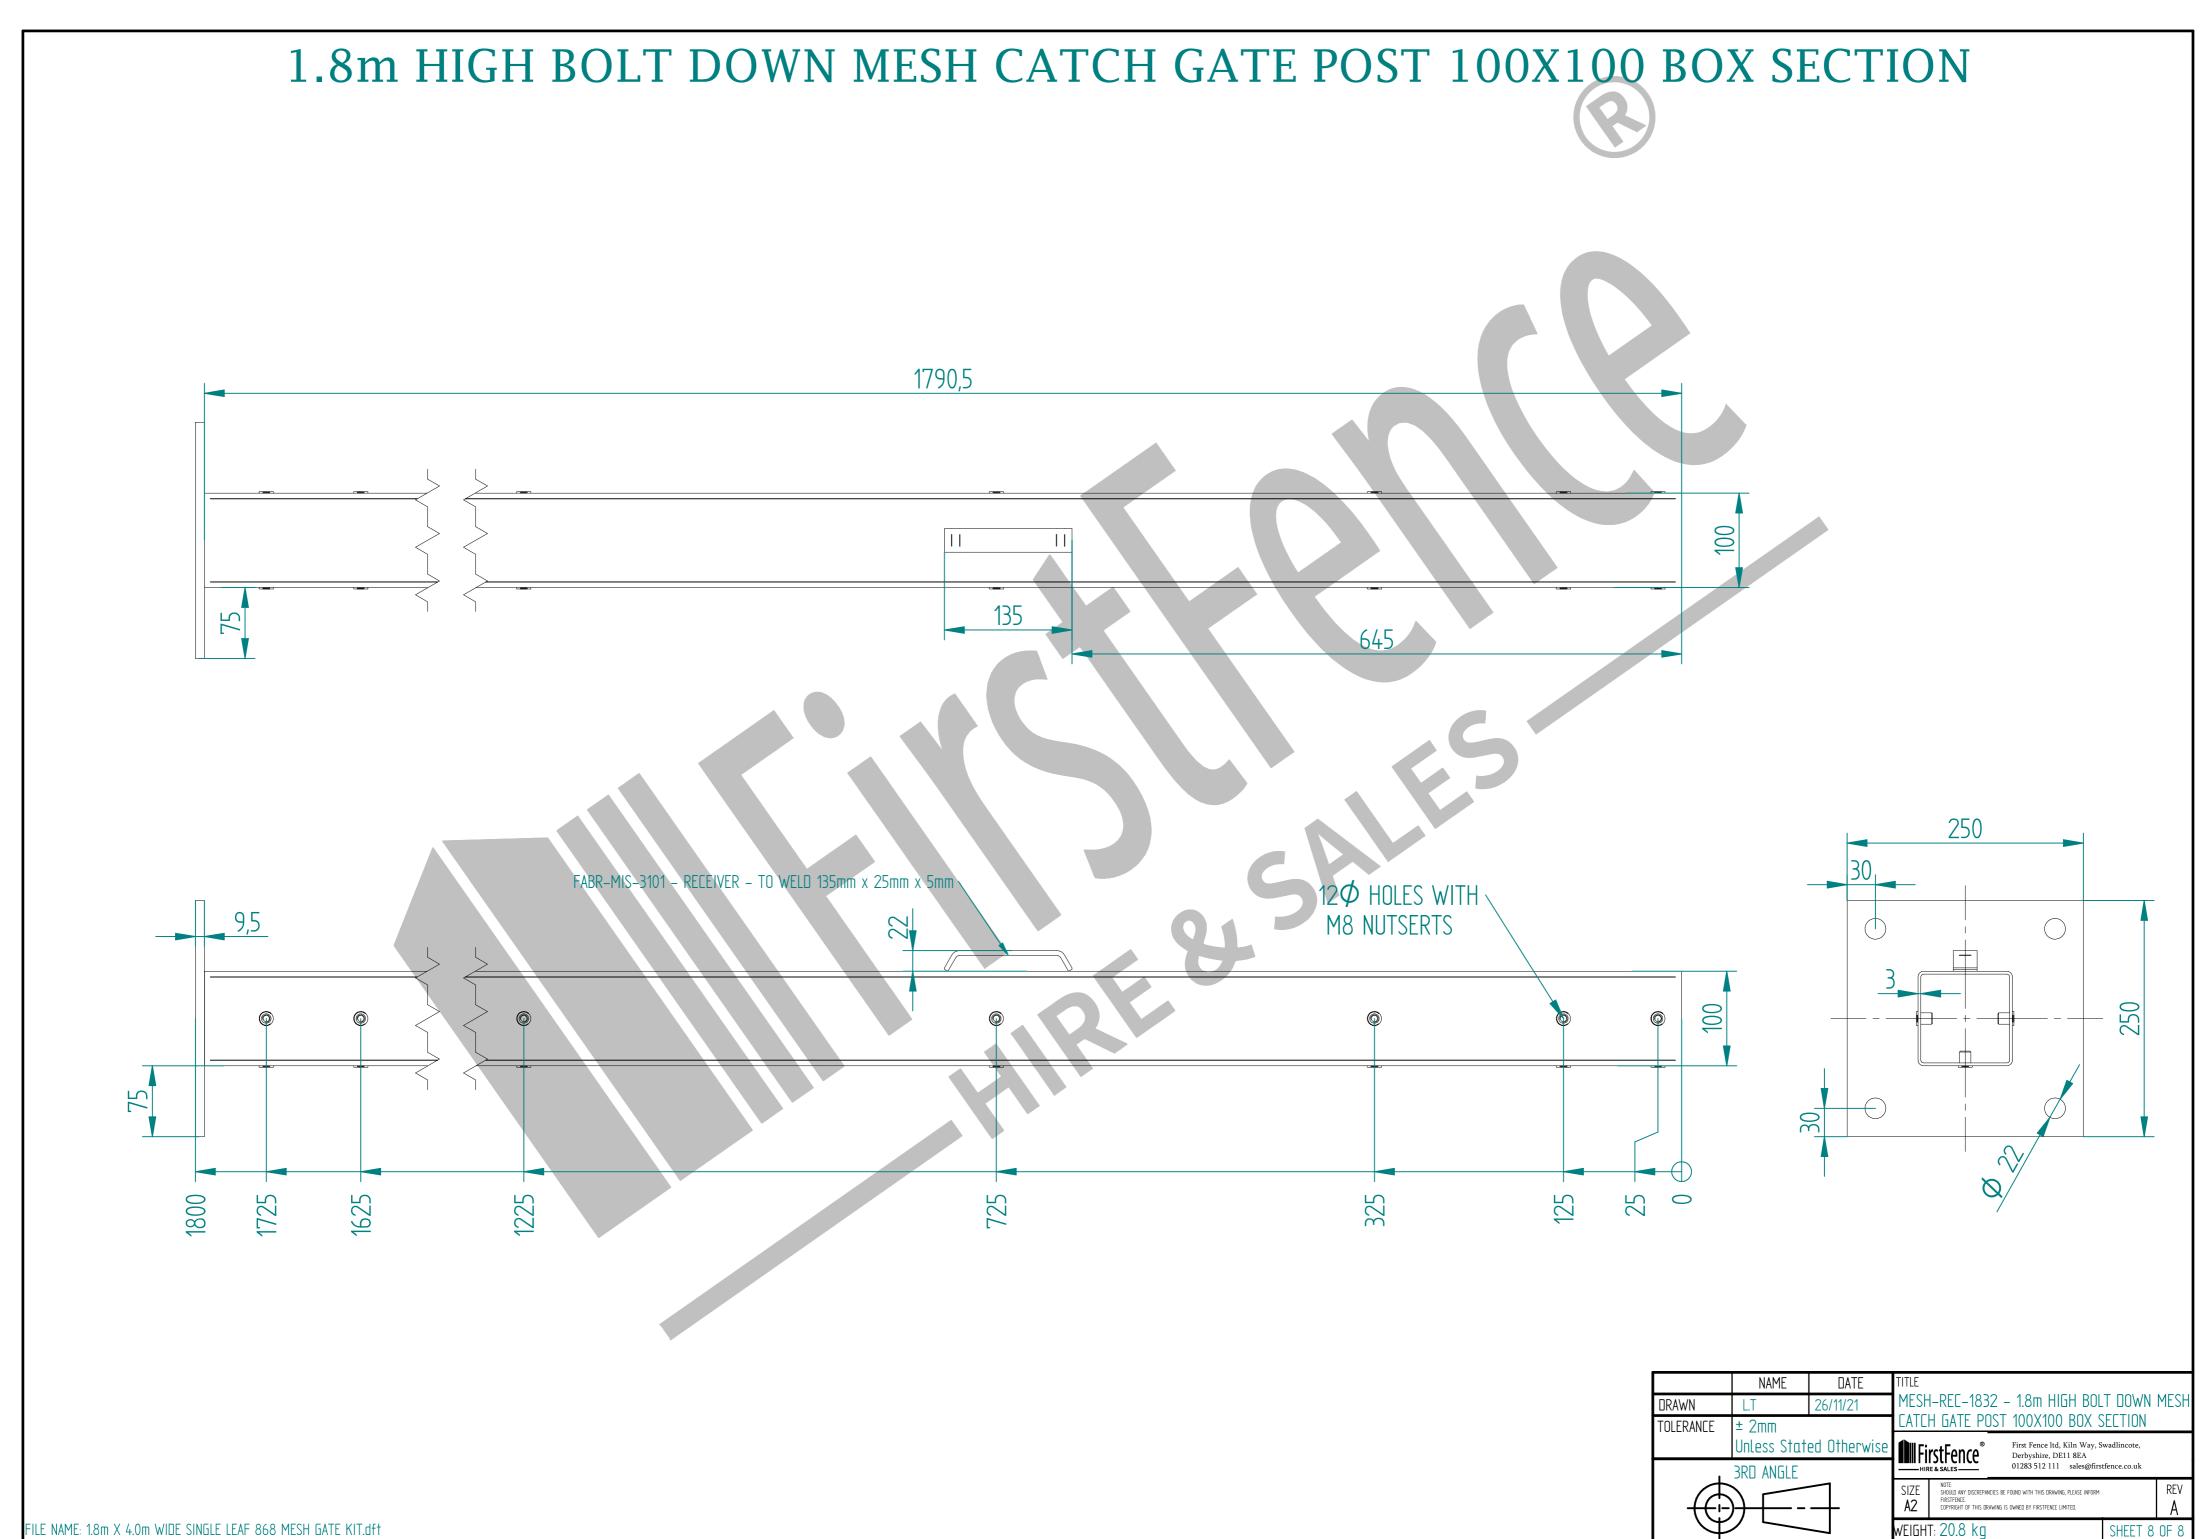

## ALL GATES WITH 150x150 / 200x200 BOX SECTION HINGE POSTS ARE TO BE FITTED WITH TWO GALVANISED EYE BOLTS

| ltem                                                                                                                                                                                                                                                                                                                                                                                                                                                                   | Component Name                                                               | Quantity     |
|------------------------------------------------------------------------------------------------------------------------------------------------------------------------------------------------------------------------------------------------------------------------------------------------------------------------------------------------------------------------------------------------------------------------------------------------------------------------|------------------------------------------------------------------------------|--------------|
| А                                                                                                                                                                                                                                                                                                                                                                                                                                                                      | MESH–SLI–1872 – 868 MESH GATE SLIDER 1.8m X 4.0m WIDE                        | 1            |
| В                                                                                                                                                                                                                                                                                                                                                                                                                                                                      | MESH-HIN-1842 – 1.8m HIGH DIG IN MESH HINGE GATE POST<br>150X150 BOX SECTION | 1            |
| ۵                                                                                                                                                                                                                                                                                                                                                                                                                                                                      | AEES-GEN-0002 – ADJUSTABLE GATE EYE G 200mm cw 25mm                          | 2            |
| D                                                                                                                                                                                                                                                                                                                                                                                                                                                                      | MESH-REC-1812 – 1.8m HIGH DIG IN MESH CATCH GATE POST<br>100X100 BOX SECTION | 1            |
| E                                                                                                                                                                                                                                                                                                                                                                                                                                                                      | AEES-GEN-0101 – UNIVERSAL GATE DROP BOLT                                     | 1            |
| F                                                                                                                                                                                                                                                                                                                                                                                                                                                                      | AEES-RIB-0003 – 60x60 BLAEK RIBBED INSERTS                                   | 2            |
| G                                                                                                                                                                                                                                                                                                                                                                                                                                                                      | AEES-RIB-0007 – 150x150 BLAEK RIBBED INSERTS                                 | 1            |
| Н                                                                                                                                                                                                                                                                                                                                                                                                                                                                      | AEES-RIB-0006 – 100X100 BLAEK RIBBED INSERTS                                 | 1            |
| NAME DATE   DRAWN L.T 26/11/21   TOLERANCE ± 2mm   Unless Stated Otherwise Stated Otherwise   BRD ANGLE BRD ANGLE   SRD ANGLE SIZE   MOTE SIZE |                                                                              |              |
|                                                                                                                                                                                                                                                                                                                                                                                                                                                                        | WEIGHT: 205.8 kg                                                             | SHEET 1 OF 8 |