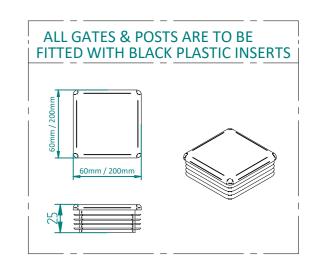

## ALL GATES WITH 150x150 / 200x200 BOX SECTION HINGE POSTS ARE TO BE FITTED WITH TWO GALVANISED EYE BOLTS

| ltem                                                                                                                                                                                                                                                                                                                                                                                                                                                                   | Component Name                                                               | Quantity     |
|------------------------------------------------------------------------------------------------------------------------------------------------------------------------------------------------------------------------------------------------------------------------------------------------------------------------------------------------------------------------------------------------------------------------------------------------------------------------|------------------------------------------------------------------------------|--------------|
| А                                                                                                                                                                                                                                                                                                                                                                                                                                                                      | MESH–SLI–1872 – 868 MESH GATE SLIDER 1.8m X 4.0m WIDE                        | 1            |
| В                                                                                                                                                                                                                                                                                                                                                                                                                                                                      | MESH-HIN-1842 – 1.8m HIGH DIG IN MESH HINGE GATE POST<br>150X150 BOX SECTION | 1            |
| ۵                                                                                                                                                                                                                                                                                                                                                                                                                                                                      | AEES-GEN-0002 – ADJUSTABLE GATE EYE G 200mm cw 25mm                          | 2            |
| D                                                                                                                                                                                                                                                                                                                                                                                                                                                                      | MESH-REC-1812 – 1.8m HIGH DIG IN MESH CATCH GATE POST<br>100X100 BOX SECTION | 1            |
| E                                                                                                                                                                                                                                                                                                                                                                                                                                                                      | AEES-GEN-0101 – UNIVERSAL GATE DROP BOLT                                     | 1            |
| F                                                                                                                                                                                                                                                                                                                                                                                                                                                                      | AEES-RIB-0003 – 60x60 BLAEK RIBBED INSERTS                                   | 2            |
| G                                                                                                                                                                                                                                                                                                                                                                                                                                                                      | AEES-RIB-0007 – 150x150 BLAEK RIBBED INSERTS                                 | 1            |
| Н                                                                                                                                                                                                                                                                                                                                                                                                                                                                      | AEES-RIB-0006 – 100X100 BLAEK RIBBED INSERTS                                 | 1            |
| NAME DATE   DRAWN L.T 26/11/21   TOLERANCE ± 2mm   Unless Stated Otherwise Stated Otherwise   BRD ANGLE BRD ANGLE   SRD ANGLE SIZE   MOTE SIZE |                                                                              |              |
|                                                                                                                                                                                                                                                                                                                                                                                                                                                                        | WEIGHT: 205.8 kg                                                             | SHEET 1 OF 8 |