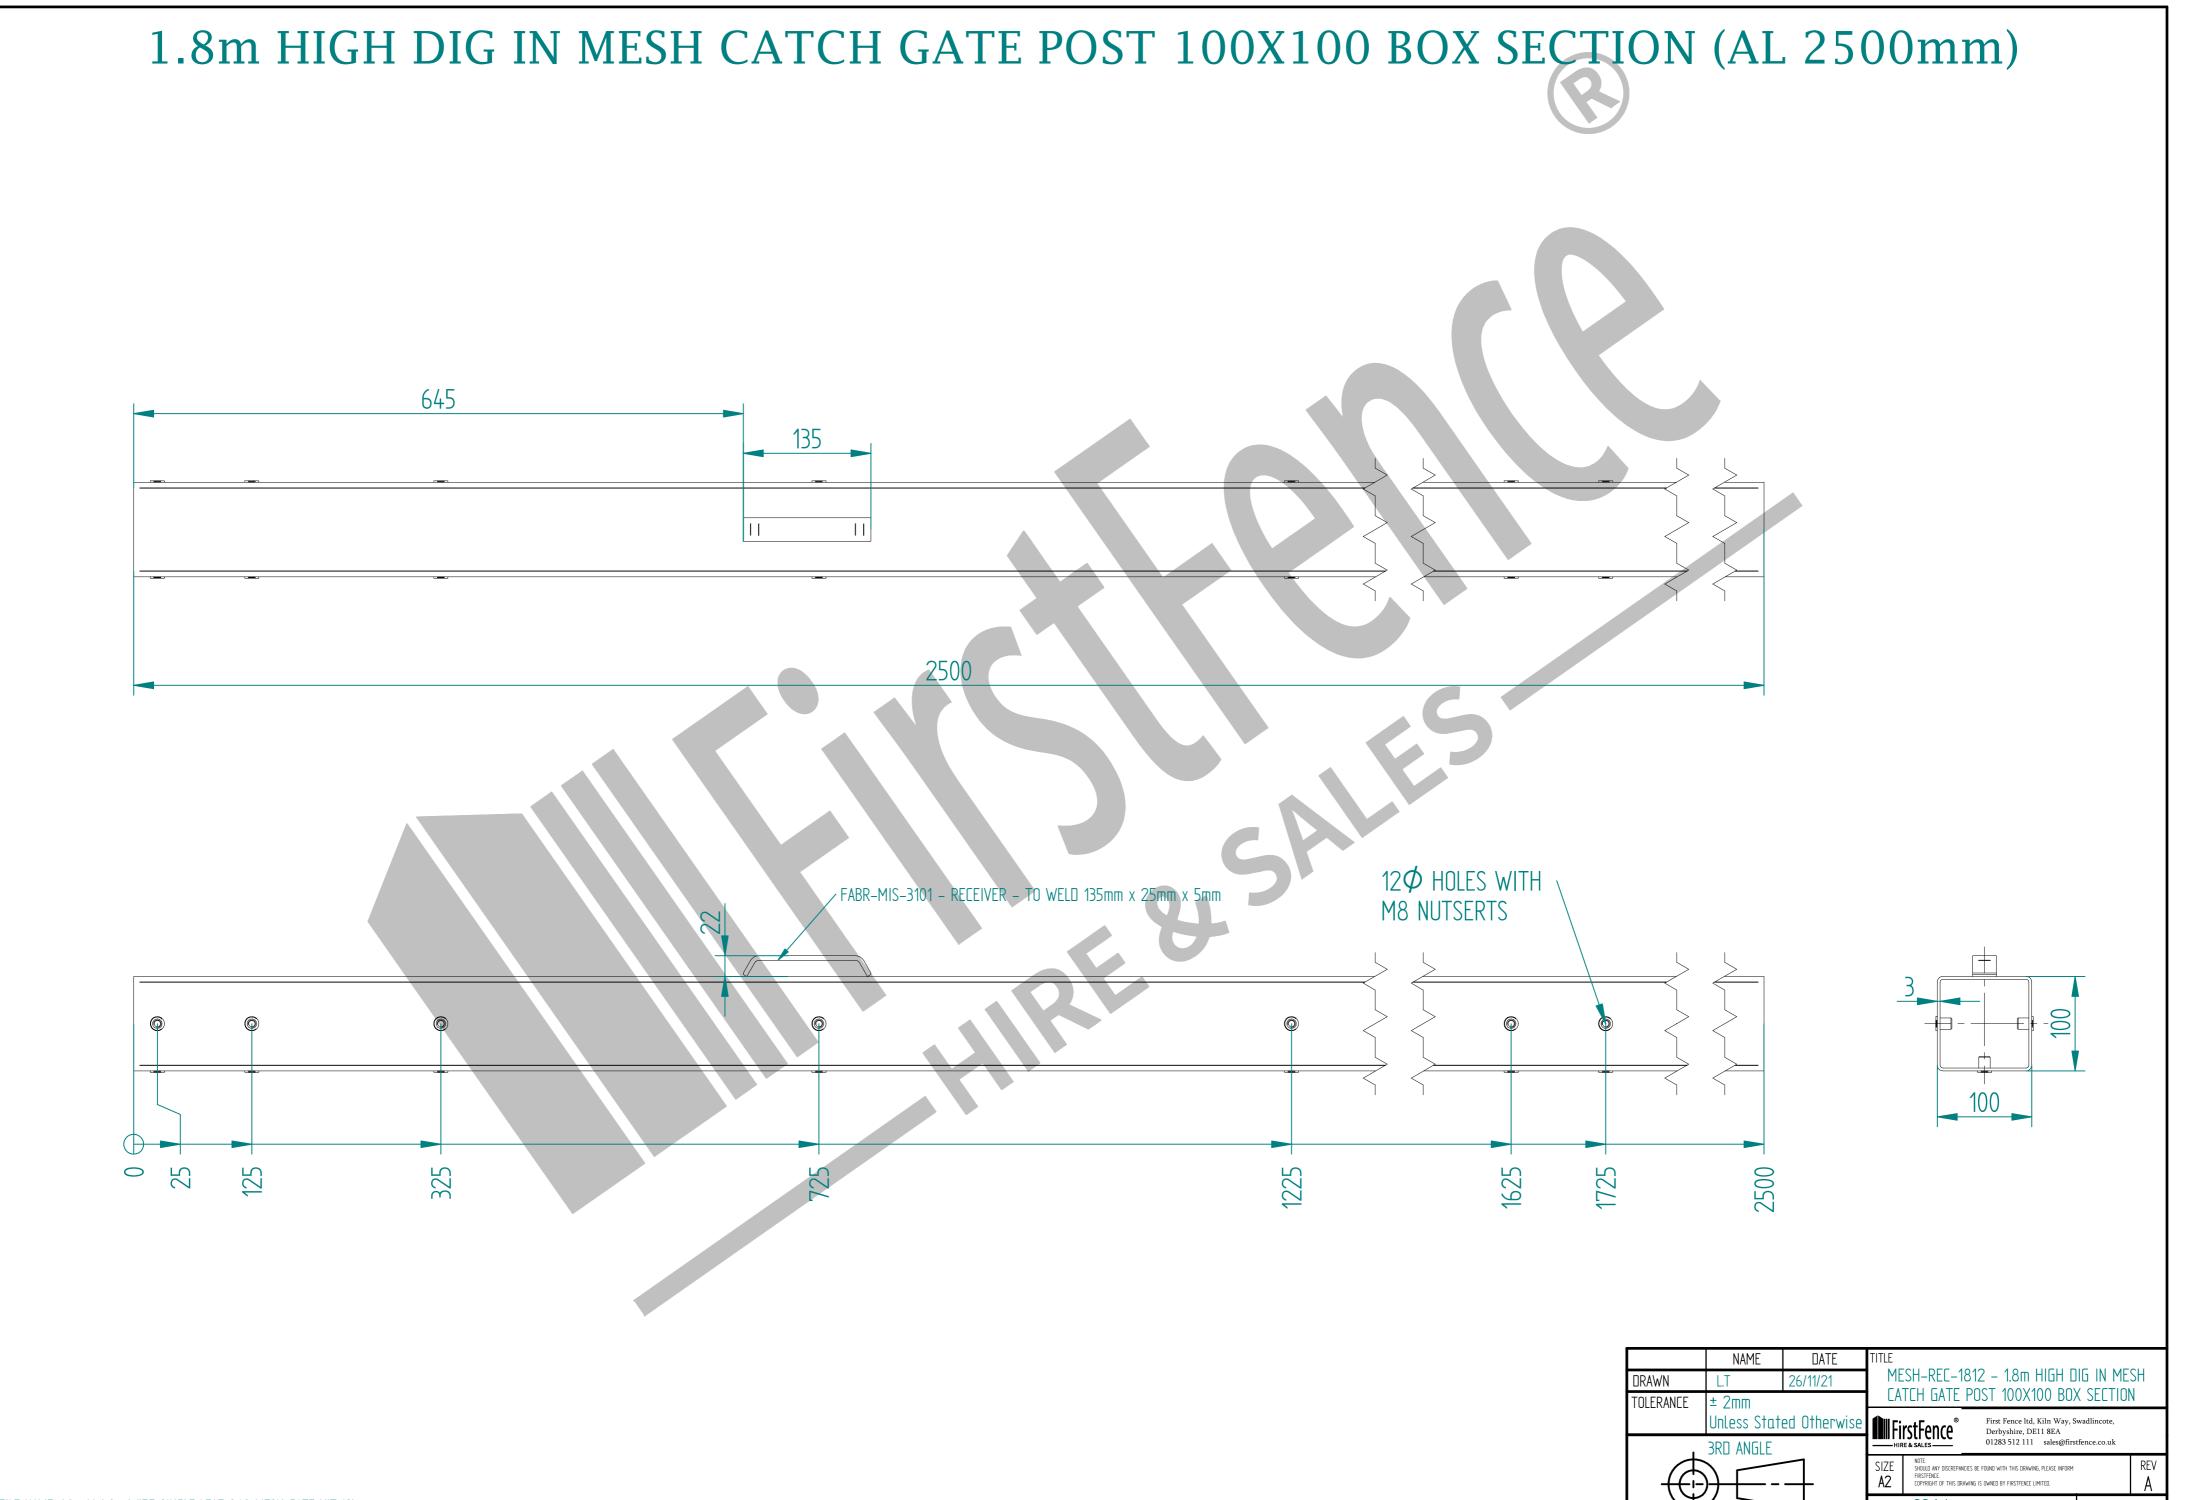

## ALL GATES WITH 150x150 / 200x200 BOX SECTION HINGE POSTS ARE TO BE FITTED WITH TWO GALVANISED EYE BOLTS

| ltem                                                                                                                                                                                                                                                                                                                                                                                                                                                                   | Component Name                                                               | Quantity     |
|------------------------------------------------------------------------------------------------------------------------------------------------------------------------------------------------------------------------------------------------------------------------------------------------------------------------------------------------------------------------------------------------------------------------------------------------------------------------|------------------------------------------------------------------------------|--------------|
| А                                                                                                                                                                                                                                                                                                                                                                                                                                                                      | MESH–SLI–1872 – 868 MESH GATE SLIDER 1.8m X 4.0m WIDE                        | 1            |
| В                                                                                                                                                                                                                                                                                                                                                                                                                                                                      | MESH-HIN-1842 – 1.8m HIGH DIG IN MESH HINGE GATE POST<br>150X150 BOX SECTION | 1            |
| ۵                                                                                                                                                                                                                                                                                                                                                                                                                                                                      | AEES-GEN-0002 – ADJUSTABLE GATE EYE G 200mm cw 25mm                          | 2            |
| D                                                                                                                                                                                                                                                                                                                                                                                                                                                                      | MESH-REC-1812 – 1.8m HIGH DIG IN MESH CATCH GATE POST<br>100X100 BOX SECTION | 1            |
| E                                                                                                                                                                                                                                                                                                                                                                                                                                                                      | AEES-GEN-0101 – UNIVERSAL GATE DROP BOLT                                     | 1            |
| F                                                                                                                                                                                                                                                                                                                                                                                                                                                                      | AEES-RIB-0003 – 60x60 BLAEK RIBBED INSERTS                                   | 2            |
| G                                                                                                                                                                                                                                                                                                                                                                                                                                                                      | AEES-RIB-0007 – 150x150 BLAEK RIBBED INSERTS                                 | 1            |
| Н                                                                                                                                                                                                                                                                                                                                                                                                                                                                      | AEES-RIB-0006 – 100X100 BLAEK RIBBED INSERTS                                 | 1            |
| NAME DATE   DRAWN L.T 26/11/21   TOLERANCE ± 2mm   Unless Stated Otherwise Stated Otherwise   BRD ANGLE BRD ANGLE   SRD ANGLE SIZE   MOTE SIZE |                                                                              |              |
|                                                                                                                                                                                                                                                                                                                                                                                                                                                                        | WEIGHT: 205.8 kg                                                             | SHEET 1 OF 8 |