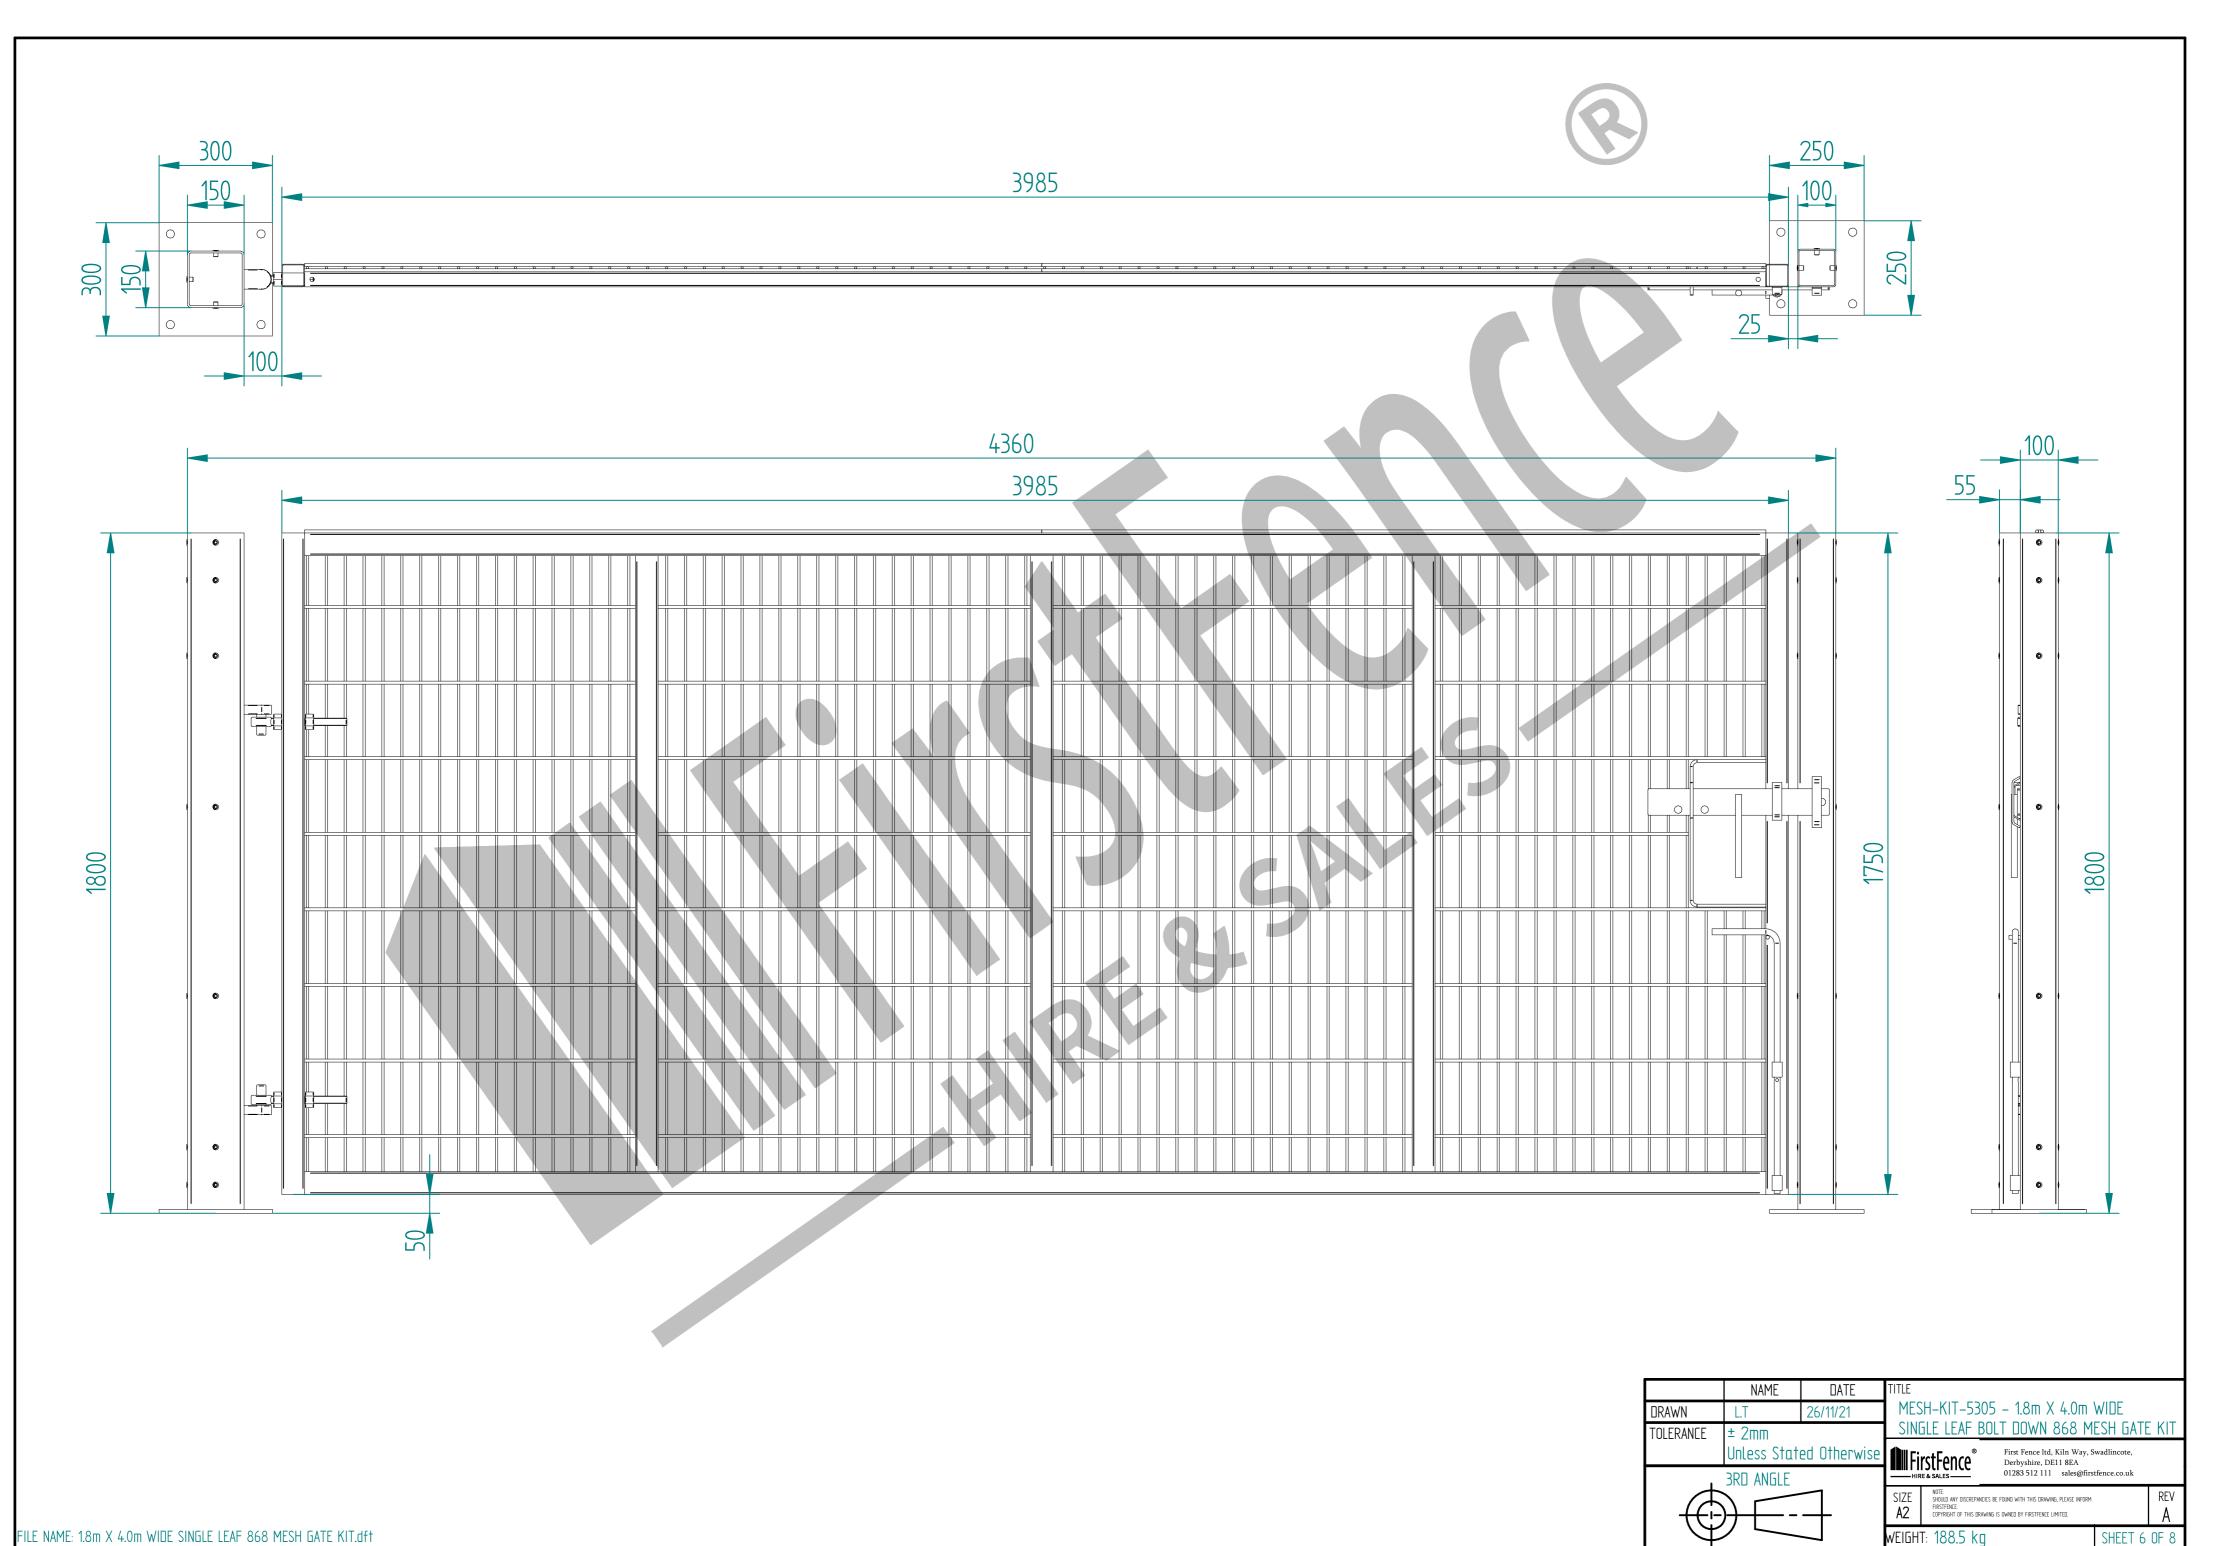

SHEET 3 OF 8

FILE NAME: 1.8m X 4.0m WIDE SINGLE LEAF 868 MESH GATE KIT.dft

weight: 22.6 kg

SHEET 6 OF 8