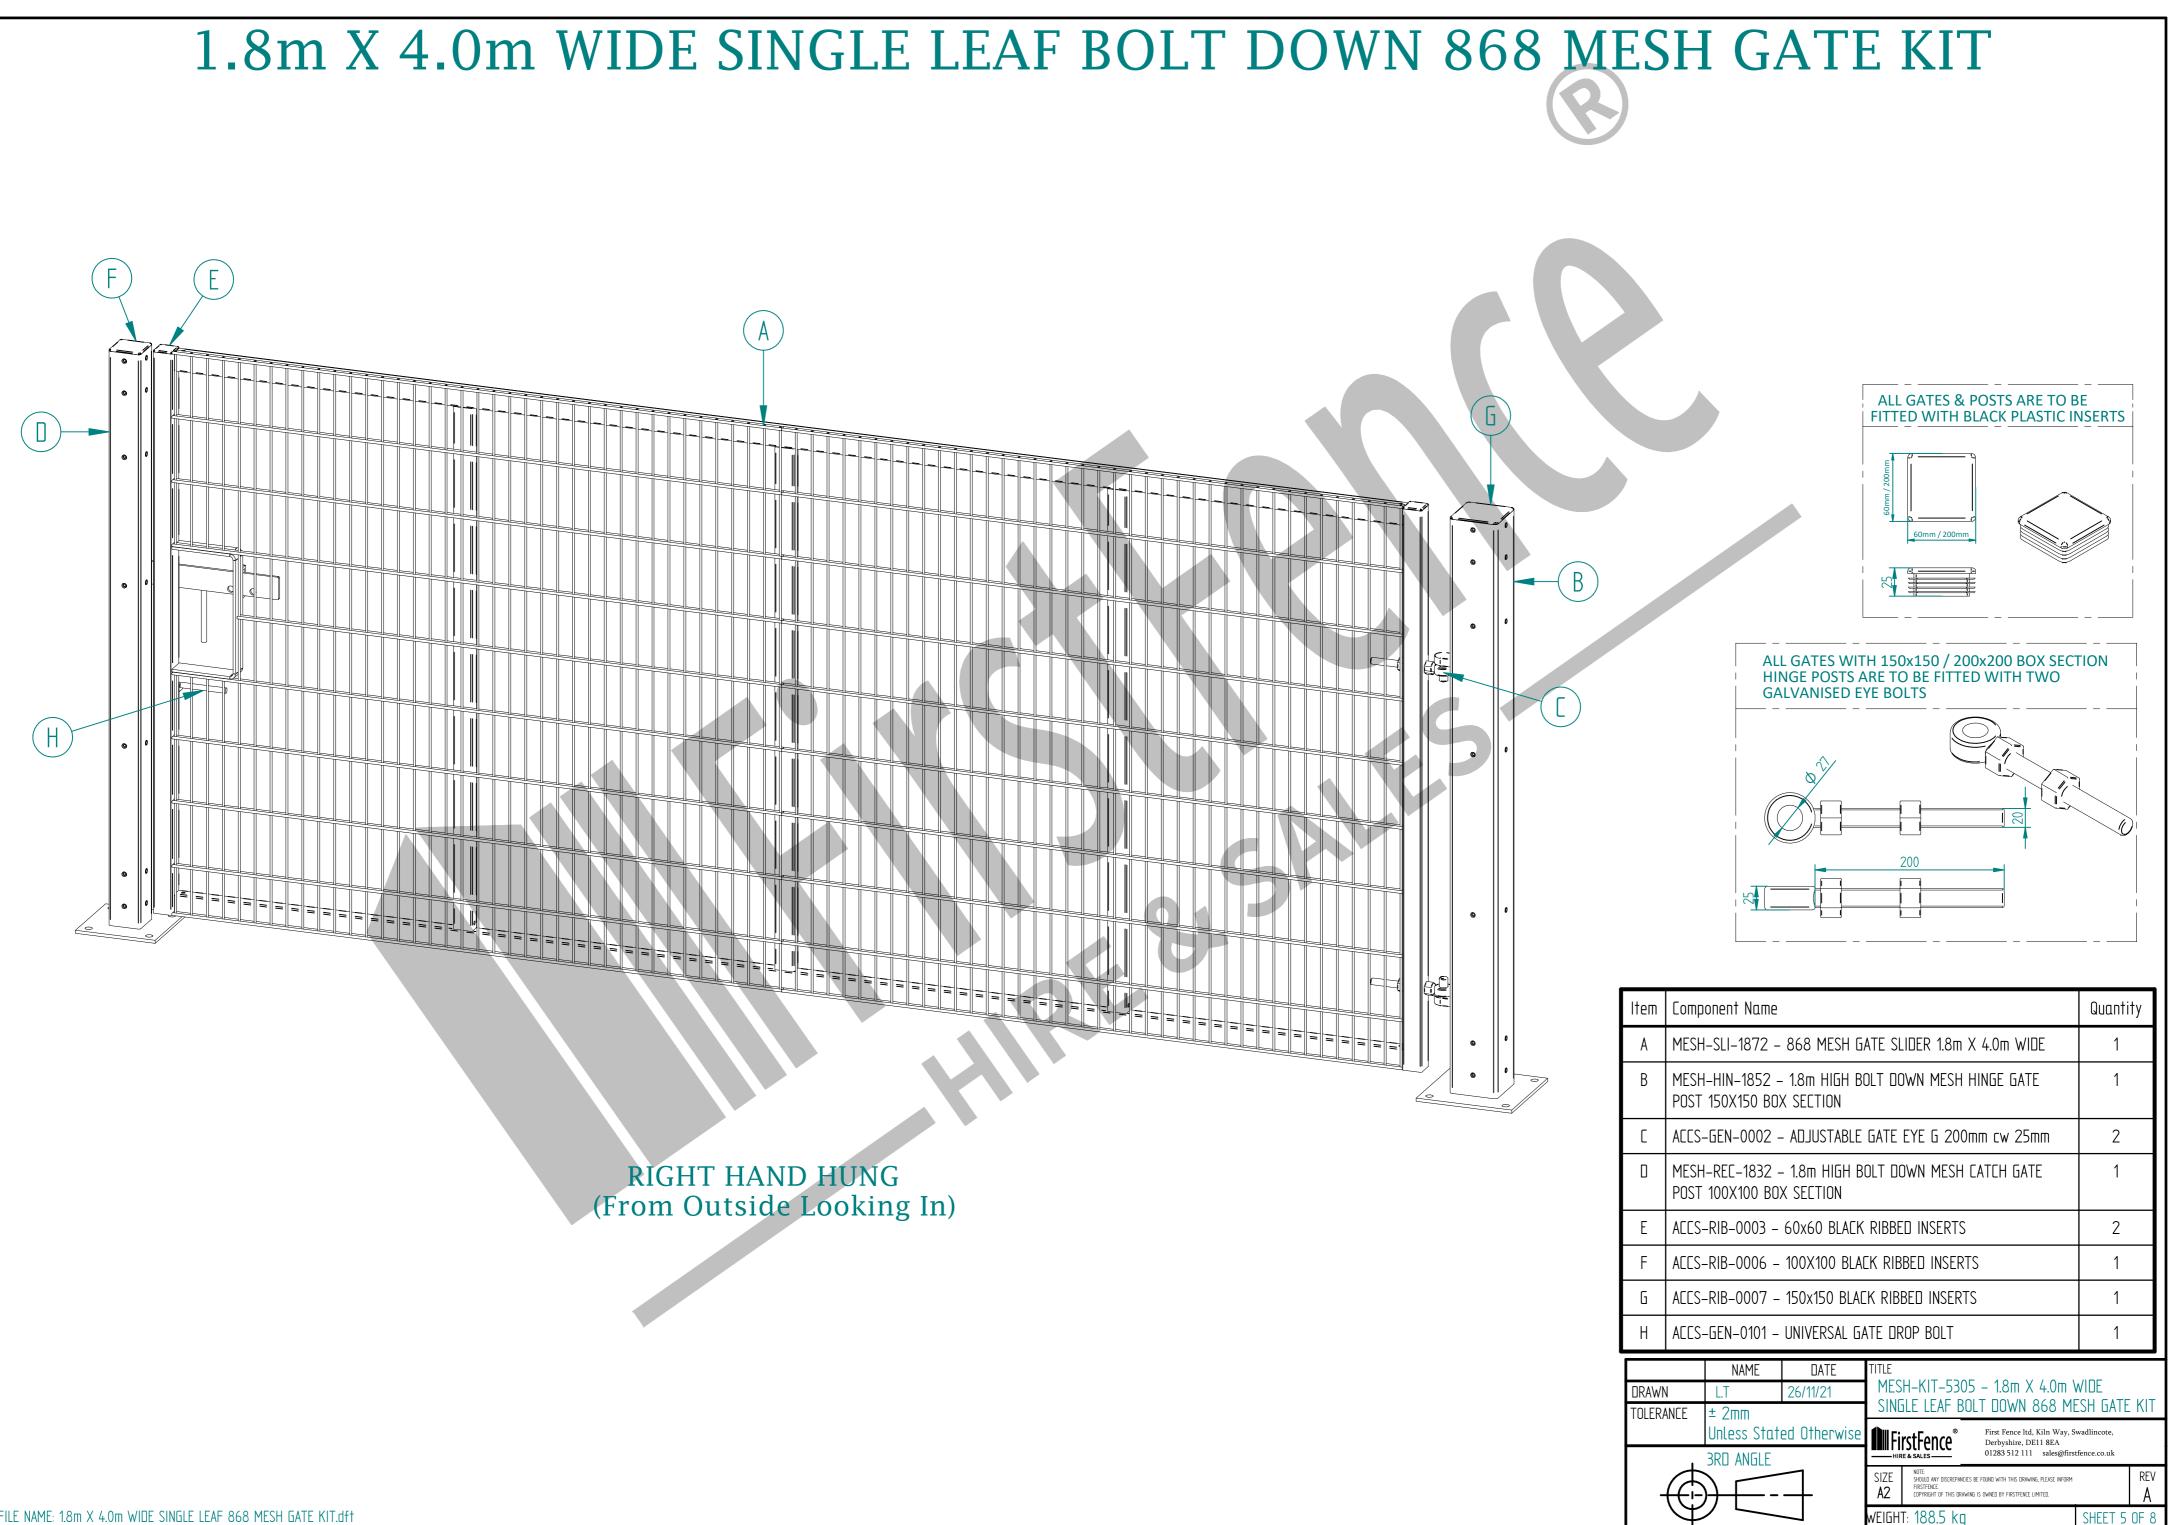

## ALL GATES WITH 150x150 / 200x200 BOX SECTION HINGE POSTS ARE TO BE FITTED WITH TWO GALVANISED EYE BOLTS

| ltem                                                                                                                                                                                                                                                                                                                                                                                                                                                                   | Component Name                                                               | Quantity     |
|------------------------------------------------------------------------------------------------------------------------------------------------------------------------------------------------------------------------------------------------------------------------------------------------------------------------------------------------------------------------------------------------------------------------------------------------------------------------|------------------------------------------------------------------------------|--------------|
| А                                                                                                                                                                                                                                                                                                                                                                                                                                                                      | MESH–SLI–1872 – 868 MESH GATE SLIDER 1.8m X 4.0m WIDE                        | 1            |
| В                                                                                                                                                                                                                                                                                                                                                                                                                                                                      | MESH-HIN-1842 – 1.8m HIGH DIG IN MESH HINGE GATE POST<br>150X150 BOX SECTION | 1            |
| ۵                                                                                                                                                                                                                                                                                                                                                                                                                                                                      | AEES-GEN-0002 – ADJUSTABLE GATE EYE G 200mm cw 25mm                          | 2            |
| D                                                                                                                                                                                                                                                                                                                                                                                                                                                                      | MESH-REC-1812 – 1.8m HIGH DIG IN MESH CATCH GATE POST<br>100X100 BOX SECTION | 1            |
| E                                                                                                                                                                                                                                                                                                                                                                                                                                                                      | AEES-GEN-0101 – UNIVERSAL GATE DROP BOLT                                     | 1            |
| F                                                                                                                                                                                                                                                                                                                                                                                                                                                                      | AEES-RIB-0003 – 60x60 BLAEK RIBBED INSERTS                                   | 2            |
| G                                                                                                                                                                                                                                                                                                                                                                                                                                                                      | AEES-RIB-0007 – 150x150 BLAEK RIBBED INSERTS                                 | 1            |
| Н                                                                                                                                                                                                                                                                                                                                                                                                                                                                      | AEES-RIB-0006 – 100X100 BLAEK RIBBED INSERTS                                 | 1            |
| NAME DATE   DRAWN L.T 26/11/21   TOLERANCE ± 2mm   Unless Stated Otherwise Stated Otherwise   BRD ANGLE BRD ANGLE   SRD ANGLE SIZE   MOTE SIZE |                                                                              |              |
|                                                                                                                                                                                                                                                                                                                                                                                                                                                                        | WEIGHT: 205.8 kg                                                             | SHEET 1 OF 8 |