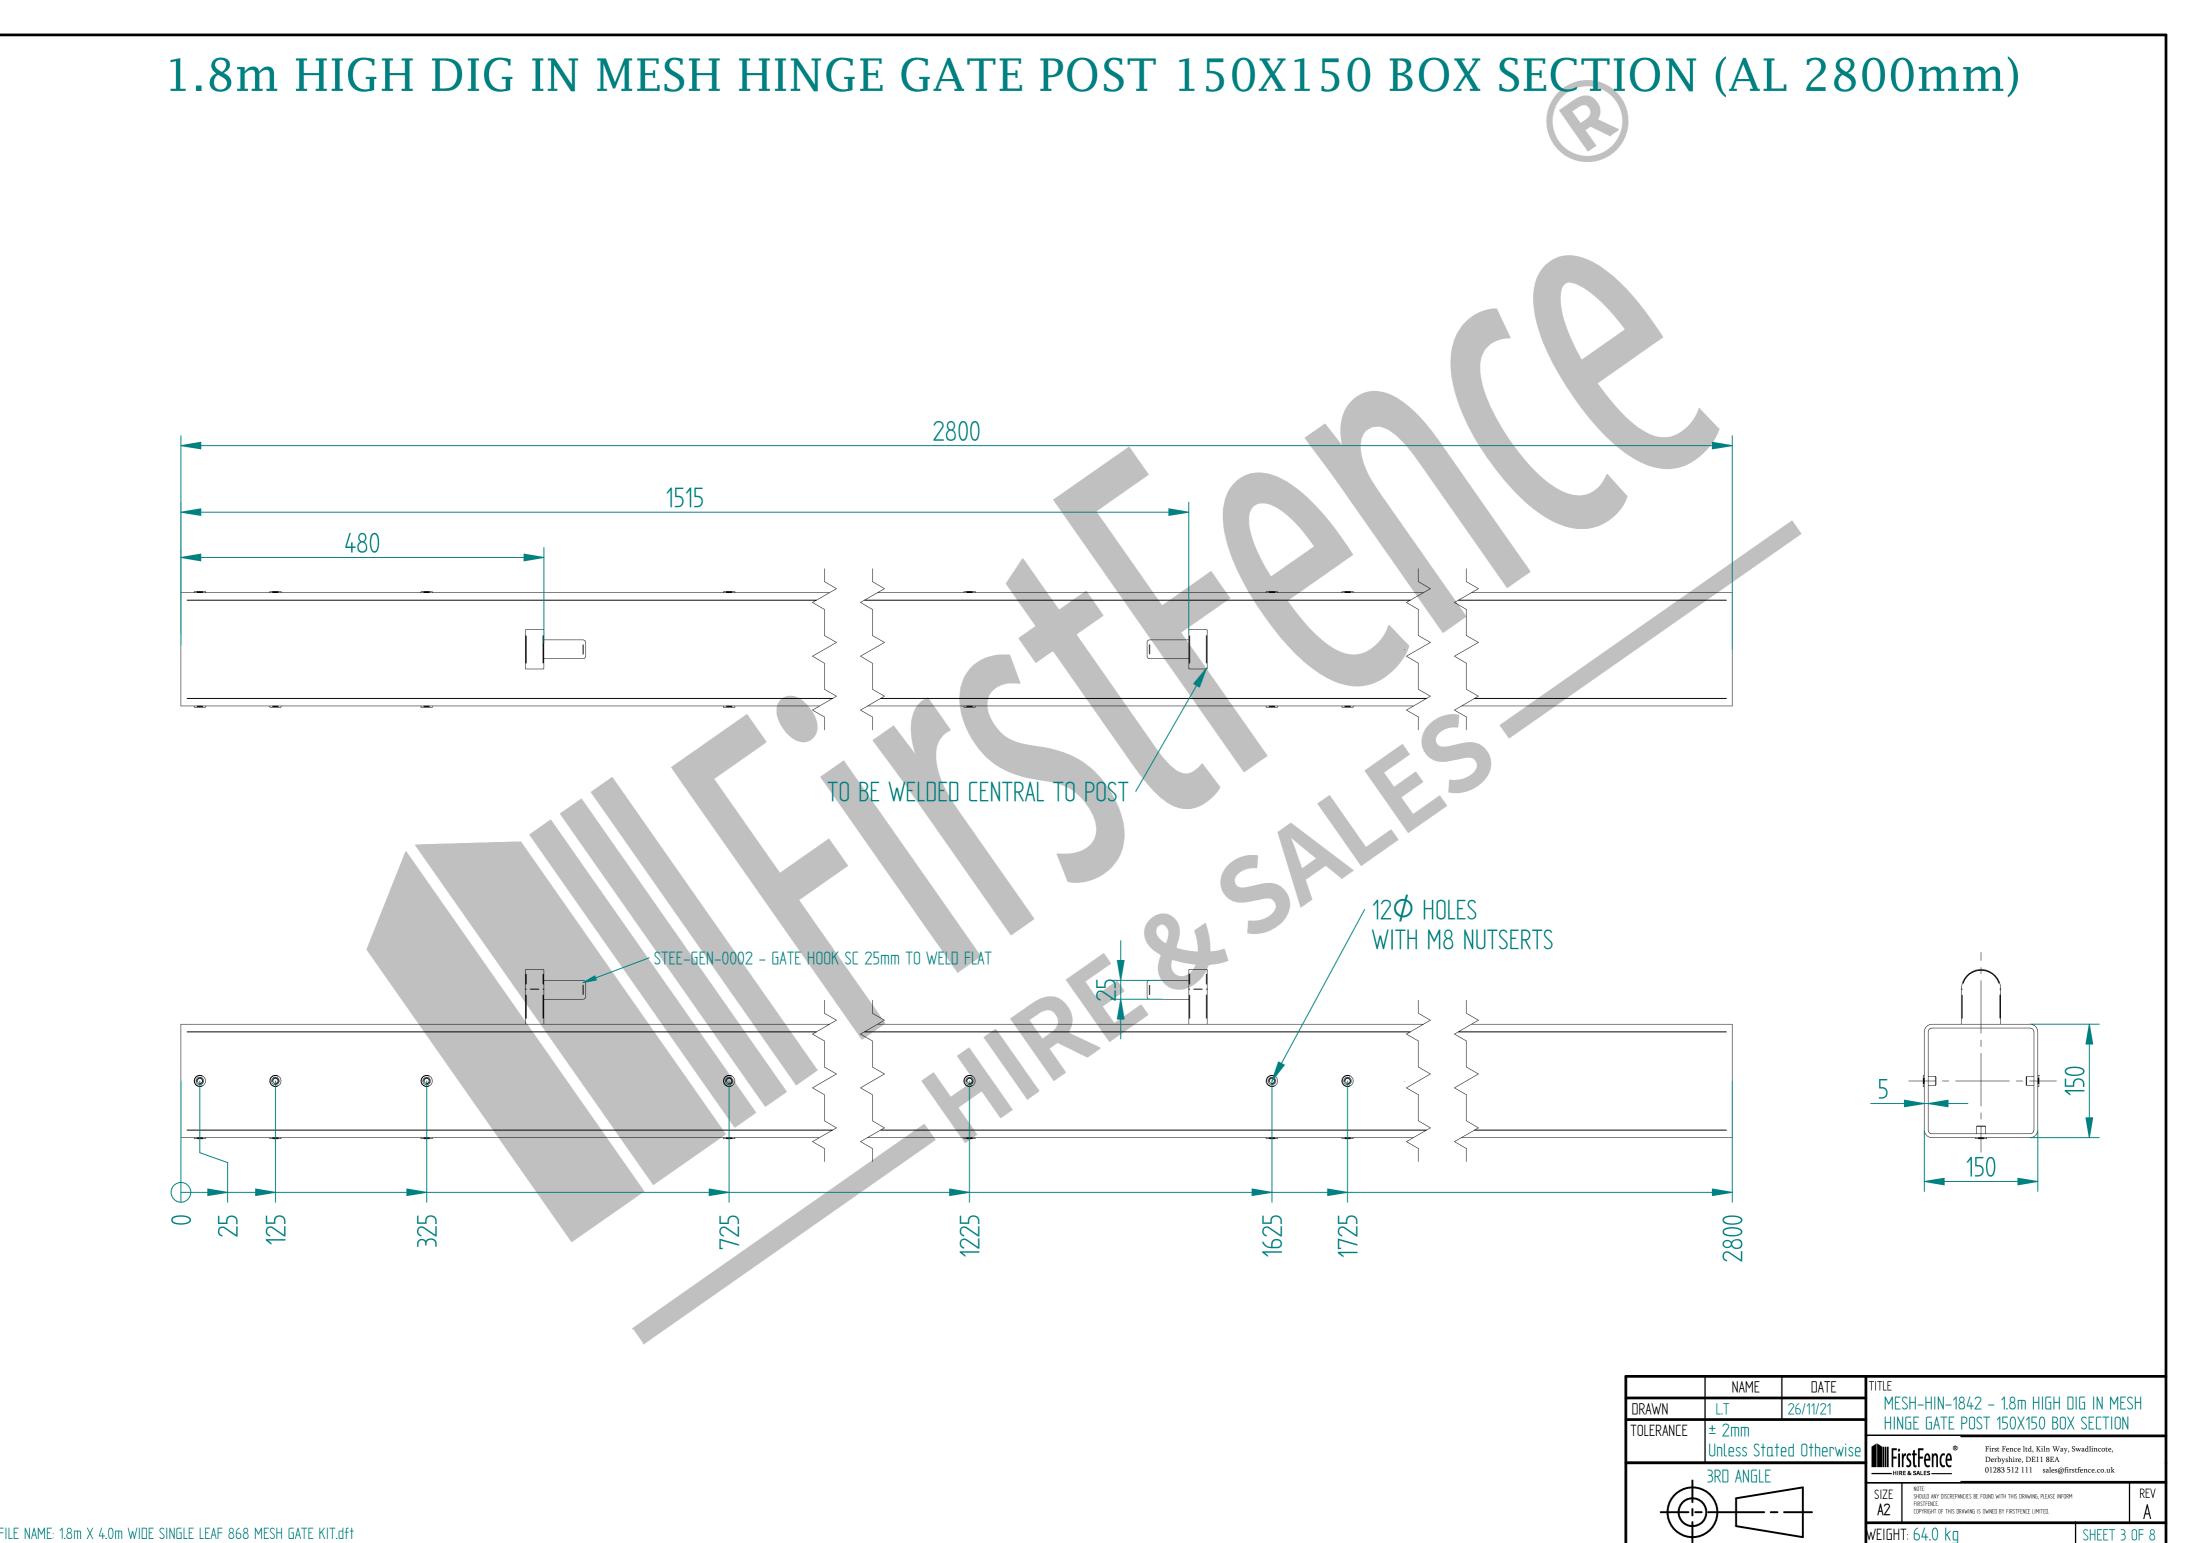

## ALL GATES WITH 150x150 / 200x200 BOX SECTION HINGE POSTS ARE TO BE FITTED WITH TWO GALVANISED EYE BOLTS

| ltem                                                                                                                                                                                                                                                                                                                                                                                                                                                                   | Component Name                                                               | Quantity     |
|------------------------------------------------------------------------------------------------------------------------------------------------------------------------------------------------------------------------------------------------------------------------------------------------------------------------------------------------------------------------------------------------------------------------------------------------------------------------|------------------------------------------------------------------------------|--------------|
| А                                                                                                                                                                                                                                                                                                                                                                                                                                                                      | MESH–SLI–1872 – 868 MESH GATE SLIDER 1.8m X 4.0m WIDE                        | 1            |
| В                                                                                                                                                                                                                                                                                                                                                                                                                                                                      | MESH-HIN-1842 – 1.8m HIGH DIG IN MESH HINGE GATE POST<br>150X150 BOX SECTION | 1            |
| ۵                                                                                                                                                                                                                                                                                                                                                                                                                                                                      | AEES-GEN-0002 – ADJUSTABLE GATE EYE G 200mm cw 25mm                          | 2            |
| D                                                                                                                                                                                                                                                                                                                                                                                                                                                                      | MESH-REC-1812 – 1.8m HIGH DIG IN MESH CATCH GATE POST<br>100X100 BOX SECTION | 1            |
| E                                                                                                                                                                                                                                                                                                                                                                                                                                                                      | AEES-GEN-0101 – UNIVERSAL GATE DROP BOLT                                     | 1            |
| F                                                                                                                                                                                                                                                                                                                                                                                                                                                                      | AEES-RIB-0003 – 60x60 BLAEK RIBBED INSERTS                                   | 2            |
| G                                                                                                                                                                                                                                                                                                                                                                                                                                                                      | AEES-RIB-0007 – 150x150 BLAEK RIBBED INSERTS                                 | 1            |
| Н                                                                                                                                                                                                                                                                                                                                                                                                                                                                      | AEES-RIB-0006 – 100X100 BLAEK RIBBED INSERTS                                 | 1            |
| NAME DATE   DRAWN L.T 26/11/21   TOLERANCE ± 2mm   Unless Stated Otherwise Stated Otherwise   BRD ANGLE BRD ANGLE   SRD ANGLE SIZE   MOTE SIZE |                                                                              |              |
|                                                                                                                                                                                                                                                                                                                                                                                                                                                                        | WEIGHT: 205.8 kg                                                             | SHEET 1 OF 8 |