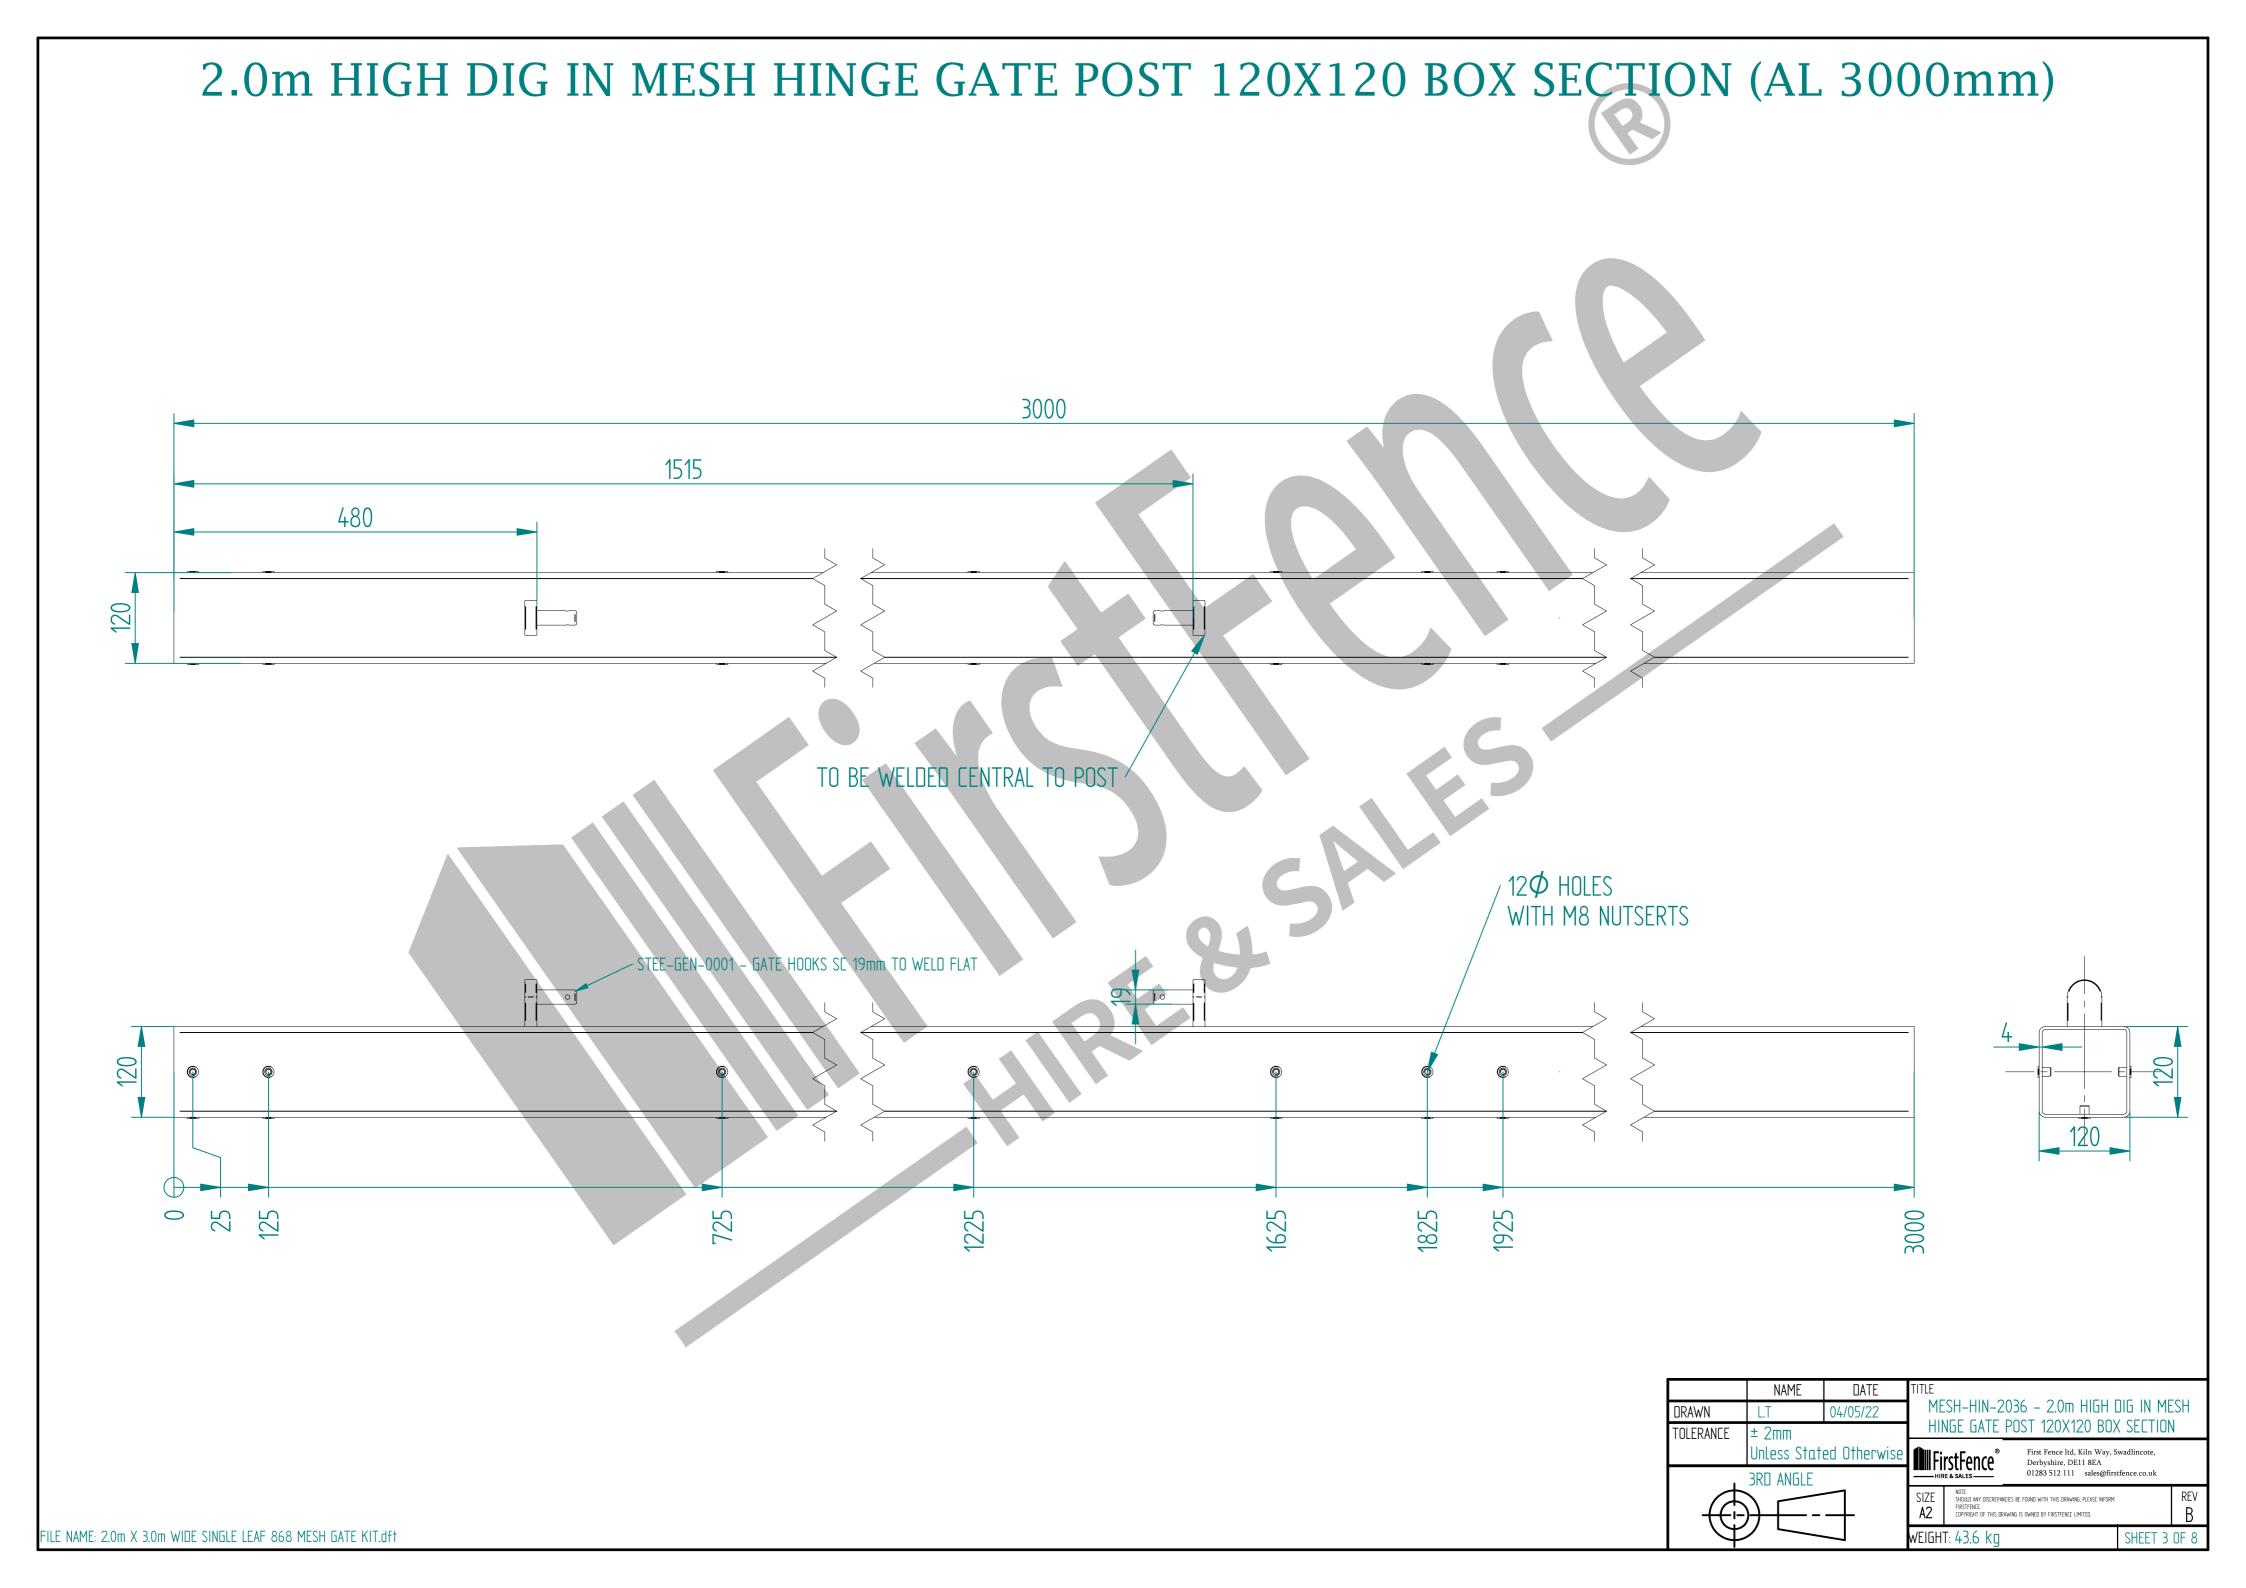

## 2.0m X 3.0m WIDE SINGLE LEAF DIG IN 868 MESH GATE KIT

TOLERANCE ± 2mm 04/05/22 Unless Stated Otherwise 3RD ANGLE 14/07/21

Date

Hinge Post Increased In Size

New Revised Drawing

Comments

Rev

MESH-KIT-5214 - 2.0m X 3.0m WIDE SINGLE LEAF DIG IN 868 MESH GATE KIT

Quantity

2

NUIL:
NUIL:
STANDILD ANY DISCREPANCIES BE FOUND WITH THIS DRAWING, PLEASE INFORM
FIRSTFENCE.
COPYRIGHT OF THIS DRAWING IS OWNED BY FIRSTFENCE LIMITED.

FILE NAME: 2.0m X 3.0m WIDE SINGLE LEAF 868 MESH GATE KIT.dft