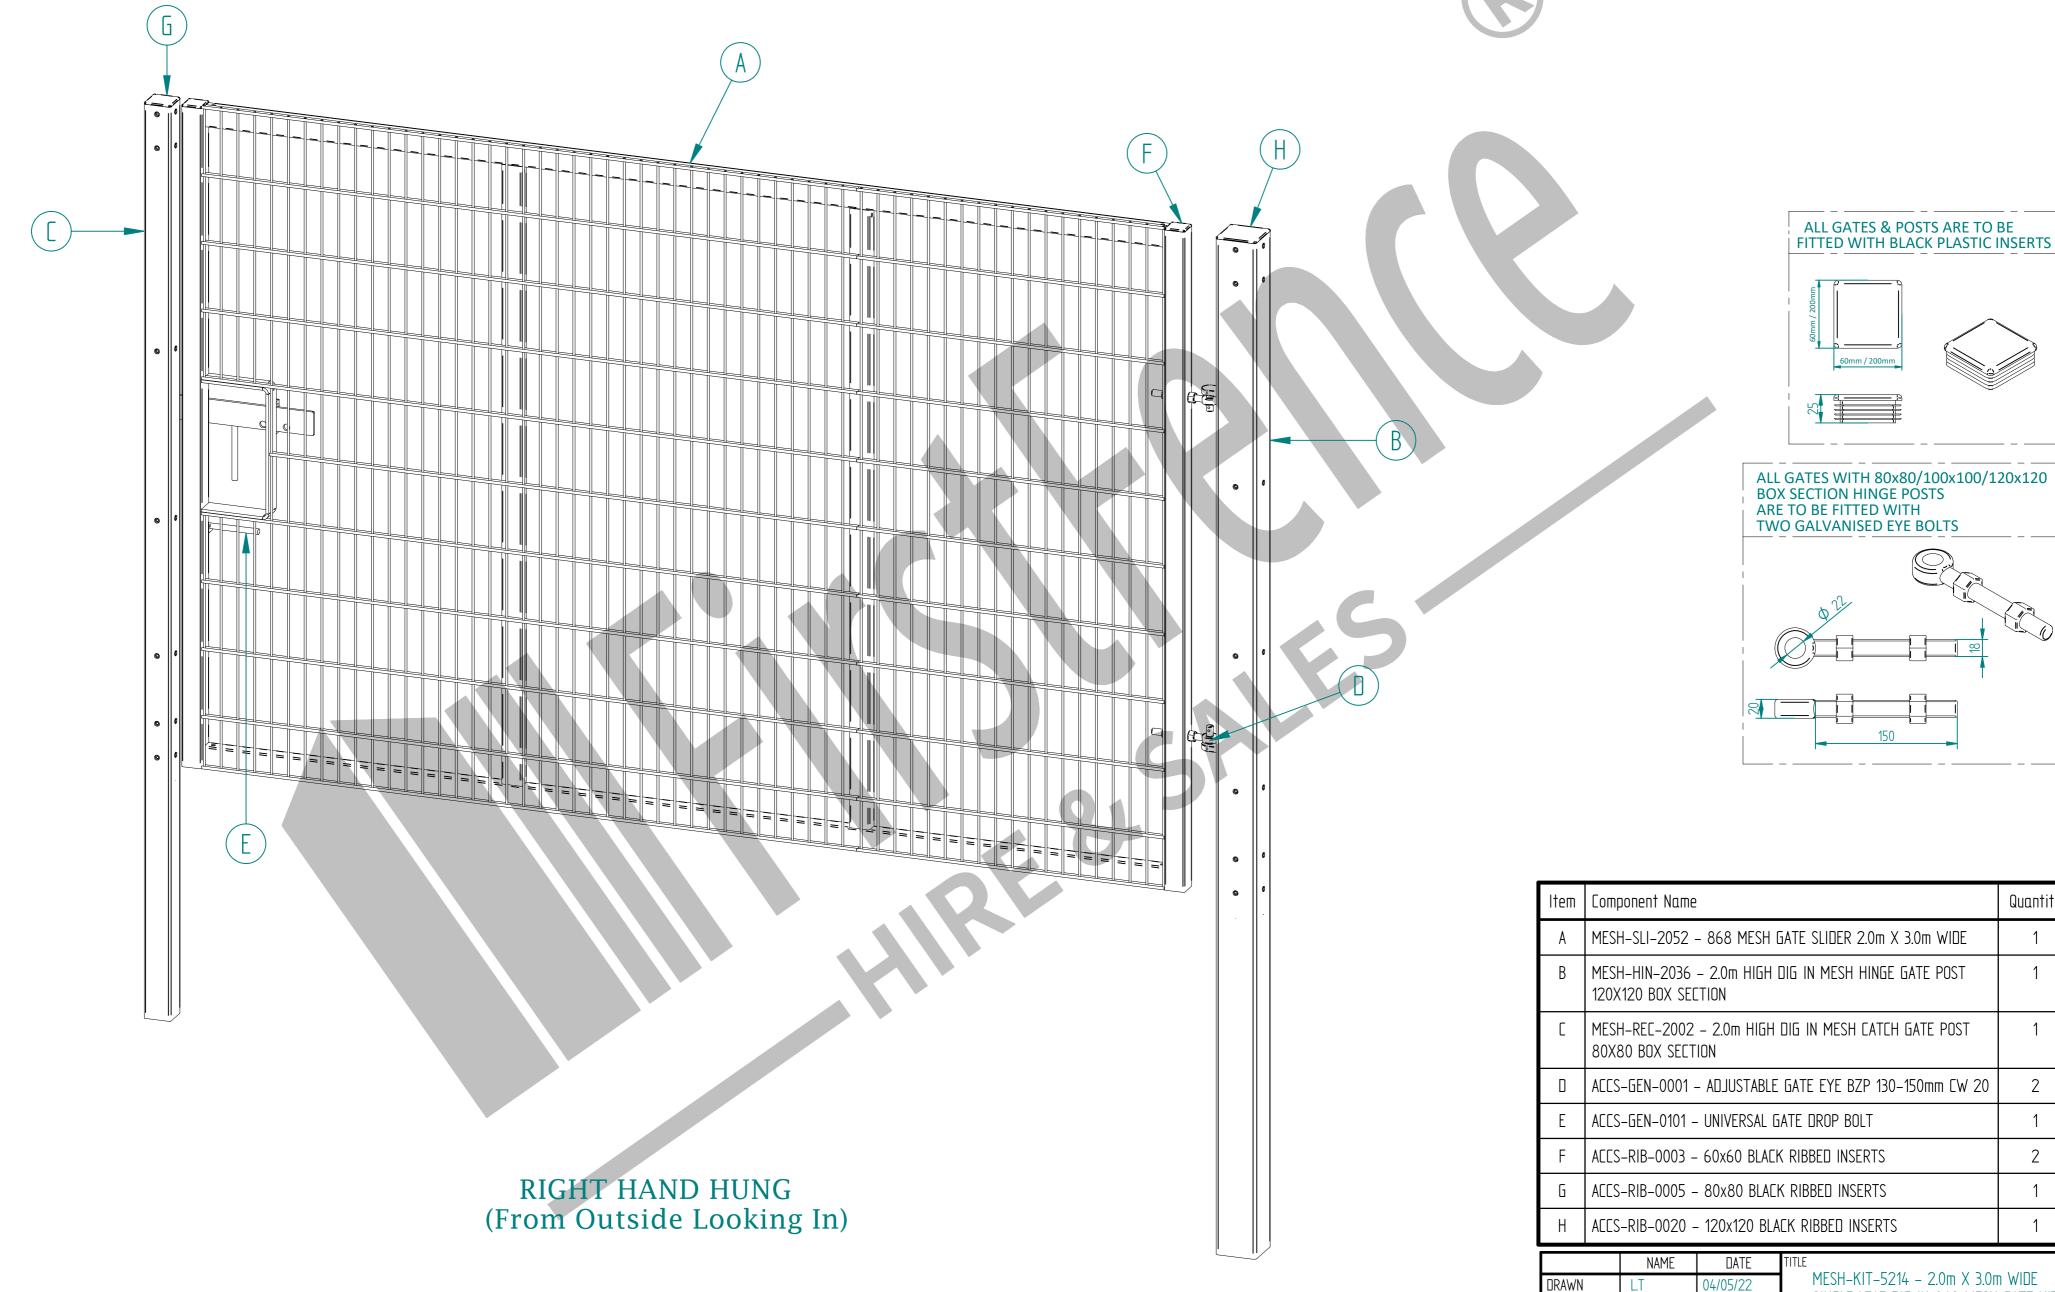

## 2.0m X 3.0m WIDE SINGLE LEAF DIG IN 868 MESH GATE KIT

TOLERANCE ± 2mm 04/05/22 Unless Stated Otherwise 3RD ANGLE 14/07/21

Date

Hinge Post Increased In Size

New Revised Drawing

Comments

Rev

MESH-KIT-5214 - 2.0m X 3.0m WIDE SINGLE LEAF DIG IN 868 MESH GATE KIT

Quantity

2

NUIL:
NUIL:
STANDILD ANY DISCREPANCIES BE FOUND WITH THIS DRAWING, PLEASE INFORM
FIRSTFENCE.
COPYRIGHT OF THIS DRAWING IS OWNED BY FIRSTFENCE LIMITED.

FILE NAME: 2.0m X 3.0m WIDE SINGLE LEAF 868 MESH GATE KIT.dft

## 2.0m X 3.0m WIDE SINGLE LEAF BOLT DOWN 868 MESH GATE KIT ALL GATES & POSTS ARE TO BE FITTED WITH BLACK PLASTIC INSERTS ALL GATES WITH 80x80/100x100/120x120 BOX SECTION HINGE POSTS ARE TO BE FITTED WITH TWO GALVANISED EYE BOLTS Item | Component Name Quantity MESH-SLI-2052 - 868 MESH GATE SLIDER 2.0m X 3.0m WIDE MESH-HIN-2038 - 2.0m HIGH BOLT DOWN MESH HINGE GATE POST 120X120 BOX SECTION MESH-REC-2022 - 2.0m HIGH BOLT DOWN MESH CATCH GATE POST 80X80 BOX SECTION ACCS-GEN-0001 - ADJUSTABLE GATE EYE BZP 130-150mm CW 20 ACCS-GEN-0101 - UNIVERSAL GATE DROP BOLT ACCS-RIB-0003 - 60x60 BLACK RIBBED INSERTS ACCS-RIB-0005 - 80x80 BLACK RIBBED INSERTS RIGHT HAND HUNG ACCS-RIB-0020 - 120x120 BLACK RIBBED INSERTS (From Outside Looking In) MESH-KIT-5215 - 2.0m X 3.0m WIDE DRAWN 04/05/22 SINGLE LEAF BOLT DOWN 868 MESH GATE KIT TOLERANCE ± 2mm Hinge Post Increased In Size 04/05/22 First Fence ltd, Kiln Way, Swadlincote, Derbyshire, DE11 8EA 01283 512 111 sales@firstfence.co.uk Unless Stated Otherwis FirstFence \* New Revised Drawing 14/07/21 SIZE **A2** NUIL: NUIL NY DISCREPANCIES BE FOUND WITH THIS DRAWING, PLEASE INFORM FIRSTFENCE. COPYRIGHT OF THIS DRAWING IS OWNED BY FIRSTFENCE LIMITED. Date Comments Rev FILE NAME: 2.0m X 3.0m WIDE SINGLE LEAF 868 MESH GATE KIT.dft