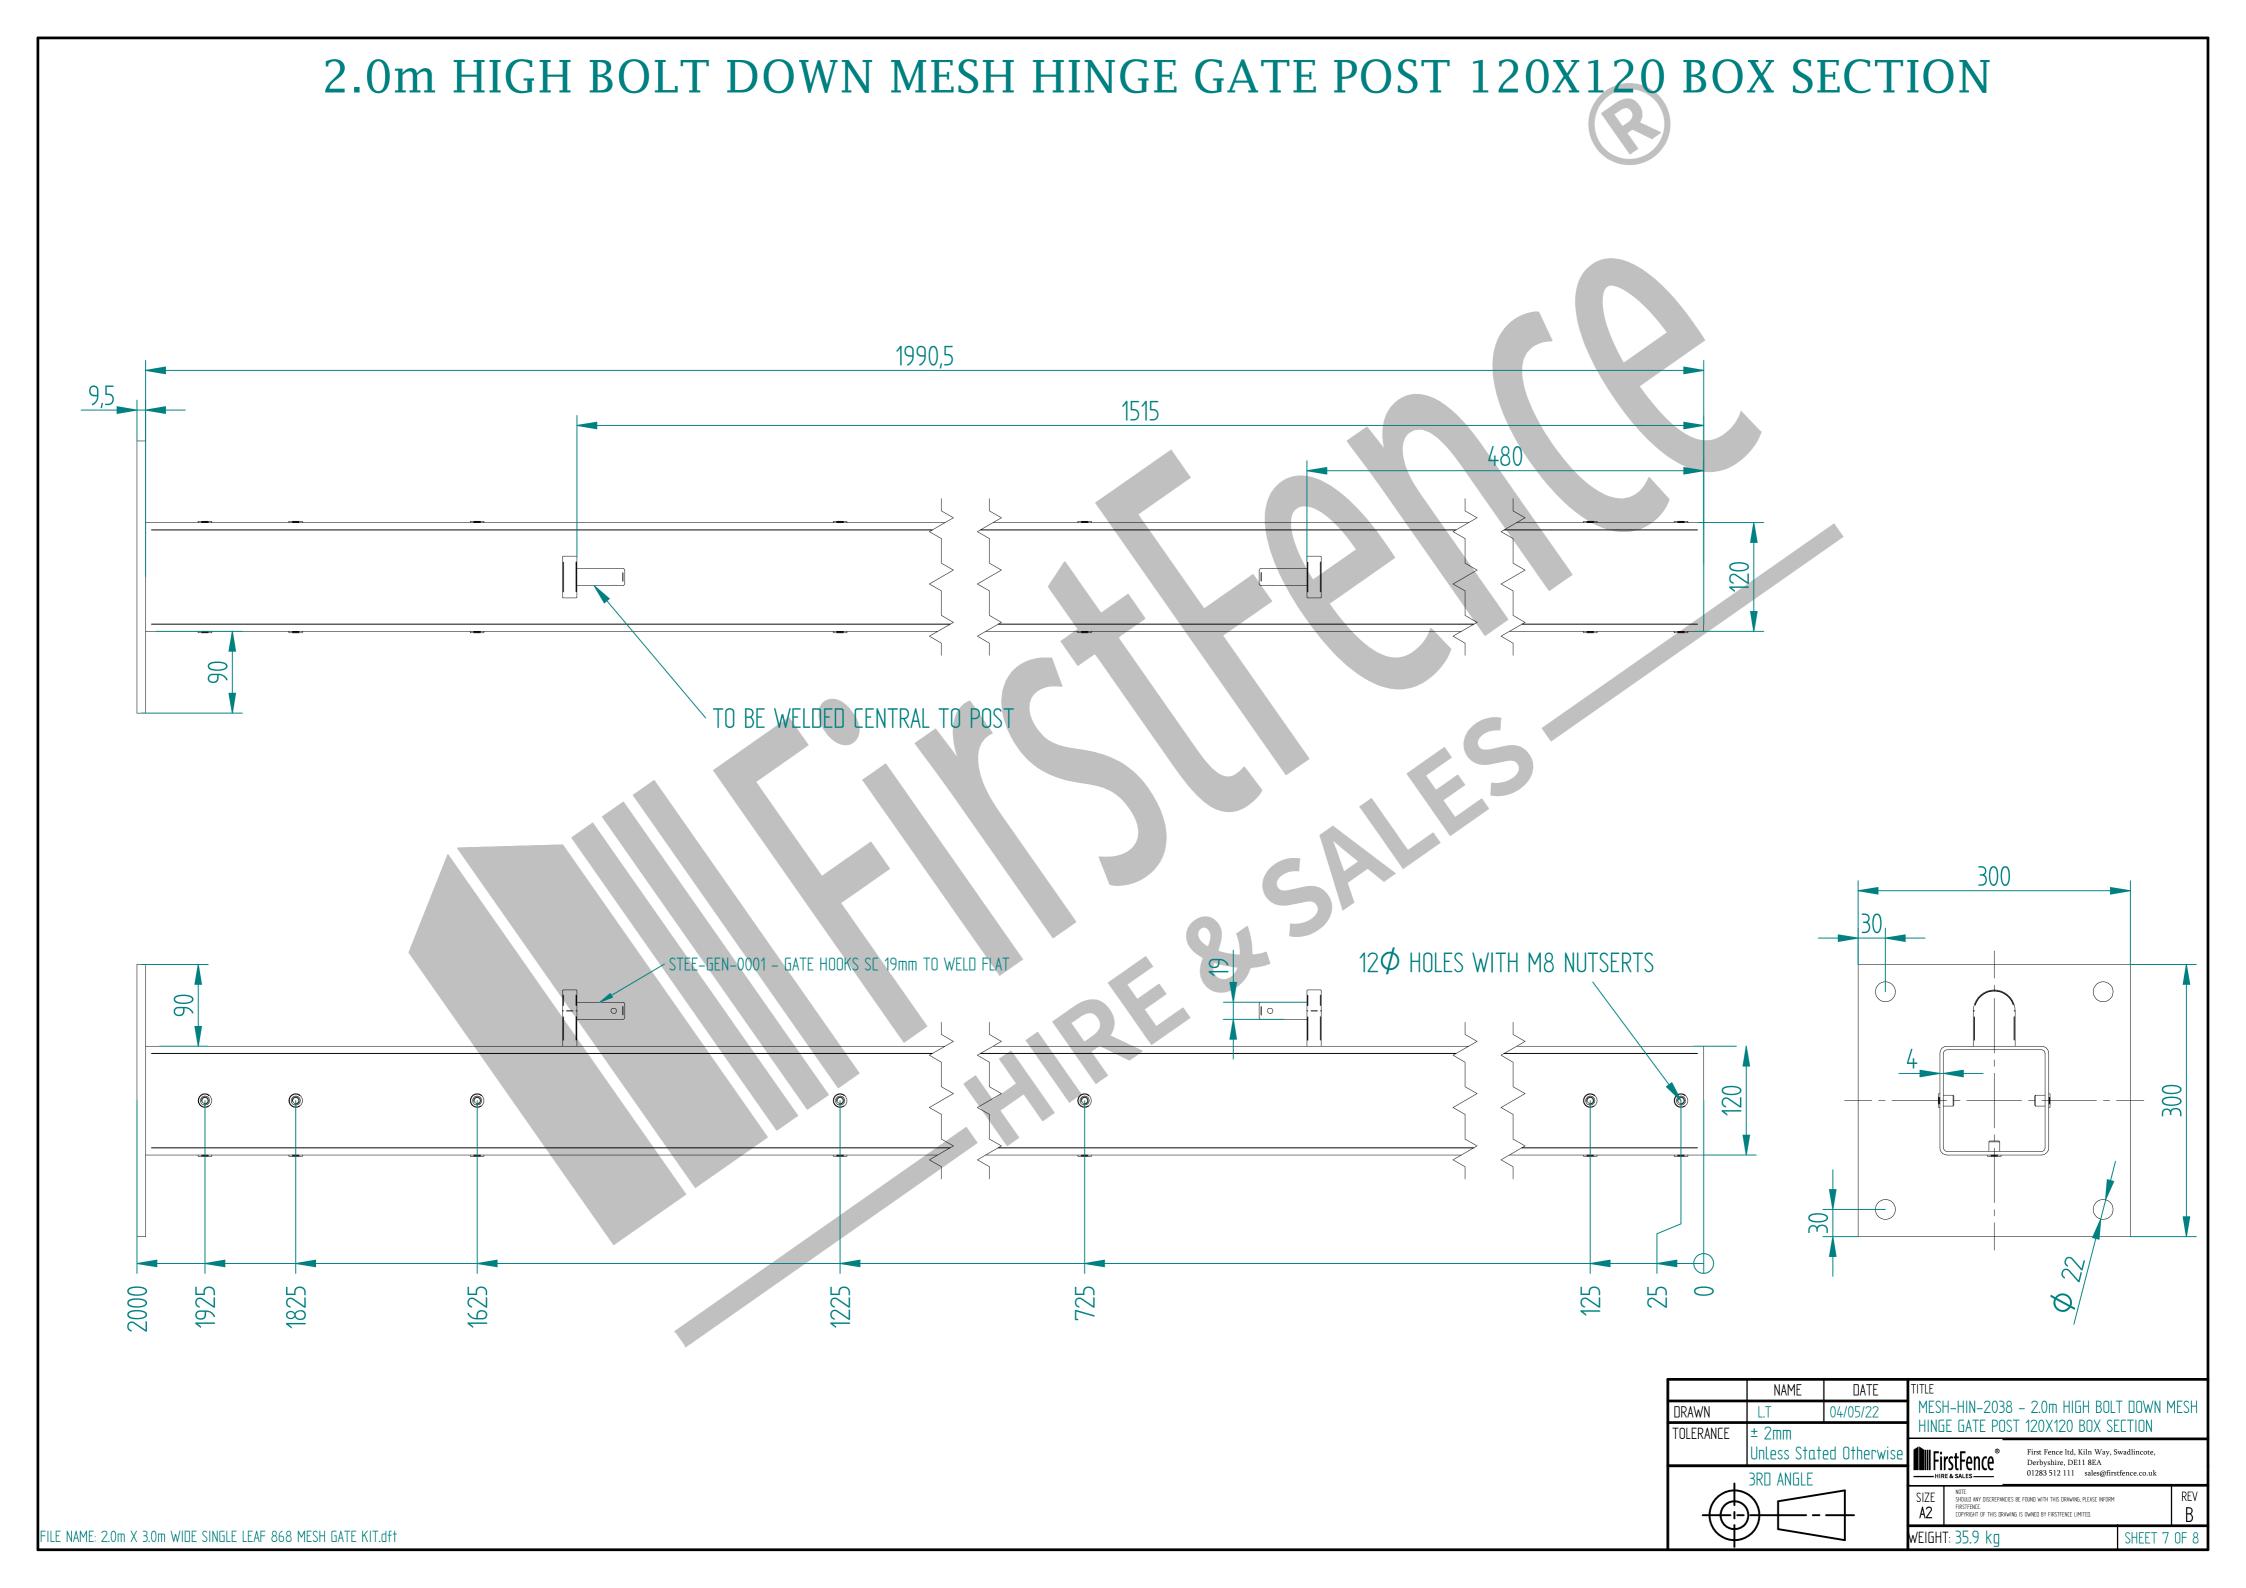

## 2.0m X 3.0m WIDE SINGLE LEAF BOLT DOWN 868 MESH GATE KIT ALL GATES & POSTS ARE TO BE FITTED WITH BLACK PLASTIC INSERTS ALL GATES WITH 80x80/100x100/120x120 BOX SECTION HINGE POSTS ARE TO BE FITTED WITH TWO GALVANISED EYE BOLTS Item | Component Name Quantity MESH-SLI-2052 - 868 MESH GATE SLIDER 2.0m X 3.0m WIDE MESH-HIN-2038 - 2.0m HIGH BOLT DOWN MESH HINGE GATE POST 120X120 BOX SECTION MESH-REC-2022 - 2.0m HIGH BOLT DOWN MESH CATCH GATE POST 80X80 BOX SECTION ACCS-GEN-0001 - ADJUSTABLE GATE EYE BZP 130-150mm CW 20 ACCS-GEN-0101 - UNIVERSAL GATE DROP BOLT ACCS-RIB-0003 - 60x60 BLACK RIBBED INSERTS ACCS-RIB-0005 - 80x80 BLACK RIBBED INSERTS RIGHT HAND HUNG ACCS-RIB-0020 - 120x120 BLACK RIBBED INSERTS (From Outside Looking In) MESH-KIT-5215 - 2.0m X 3.0m WIDE DRAWN 04/05/22 SINGLE LEAF BOLT DOWN 868 MESH GATE KIT TOLERANCE ± 2mm Hinge Post Increased In Size 04/05/22 First Fence ltd, Kiln Way, Swadlincote, Derbyshire, DE11 8EA 01283 512 111 sales@firstfence.co.uk Unless Stated Otherwis FirstFence \* New Revised Drawing 14/07/21 SIZE **A2** NUIL: NUIL NY DISCREPANCIES BE FOUND WITH THIS DRAWING, PLEASE INFORM FIRSTFENCE. COPYRIGHT OF THIS DRAWING IS OWNED BY FIRSTFENCE LIMITED. Date Comments Rev FILE NAME: 2.0m X 3.0m WIDE SINGLE LEAF 868 MESH GATE KIT.dft