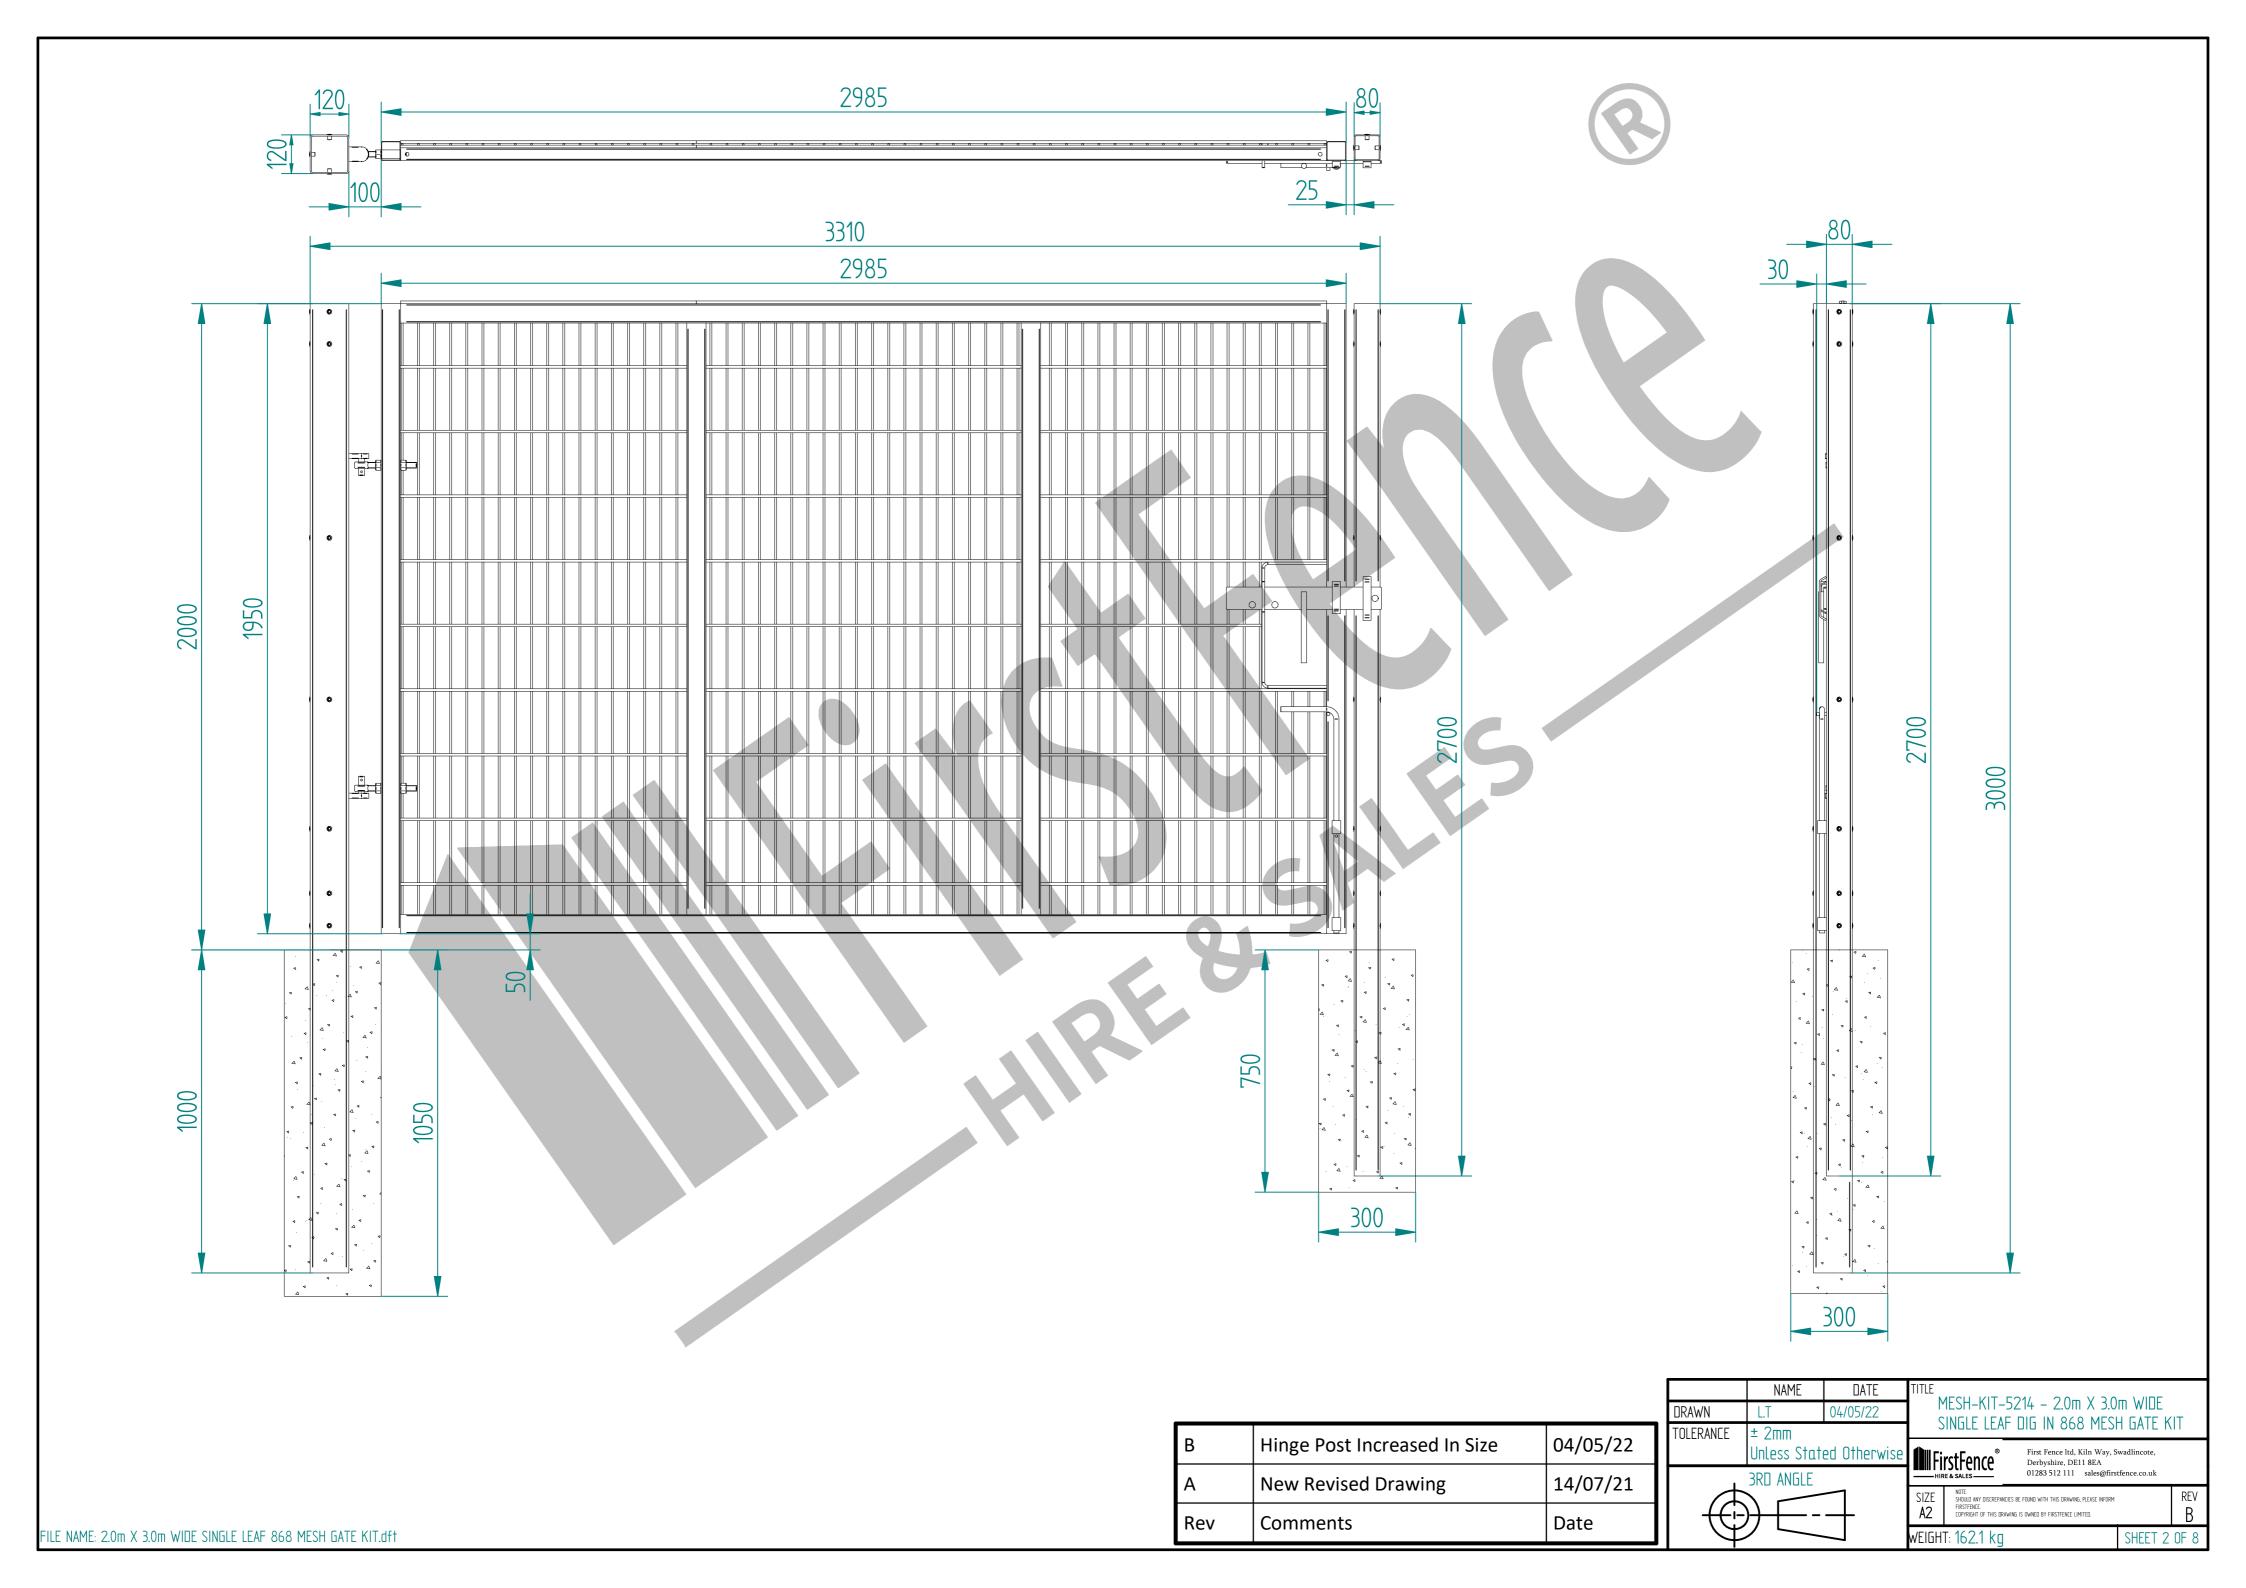

## 2.0m X 3.0m WIDE SINGLE LEAF DIG IN 868 MESH GATE KIT

TOLERANCE ± 2mm 04/05/22 Unless Stated Otherwise 3RD ANGLE 14/07/21

Date

Hinge Post Increased In Size

New Revised Drawing

Comments

Rev

MESH-KIT-5214 - 2.0m X 3.0m WIDE SINGLE LEAF DIG IN 868 MESH GATE KIT

Quantity

2

NUIL:
NUIL:
STANDILD ANY DISCREPANCIES BE FOUND WITH THIS DRAWING, PLEASE INFORM
FIRSTFENCE.
COPYRIGHT OF THIS DRAWING IS OWNED BY FIRSTFENCE LIMITED.

FILE NAME: 2.0m X 3.0m WIDE SINGLE LEAF 868 MESH GATE KIT.dft