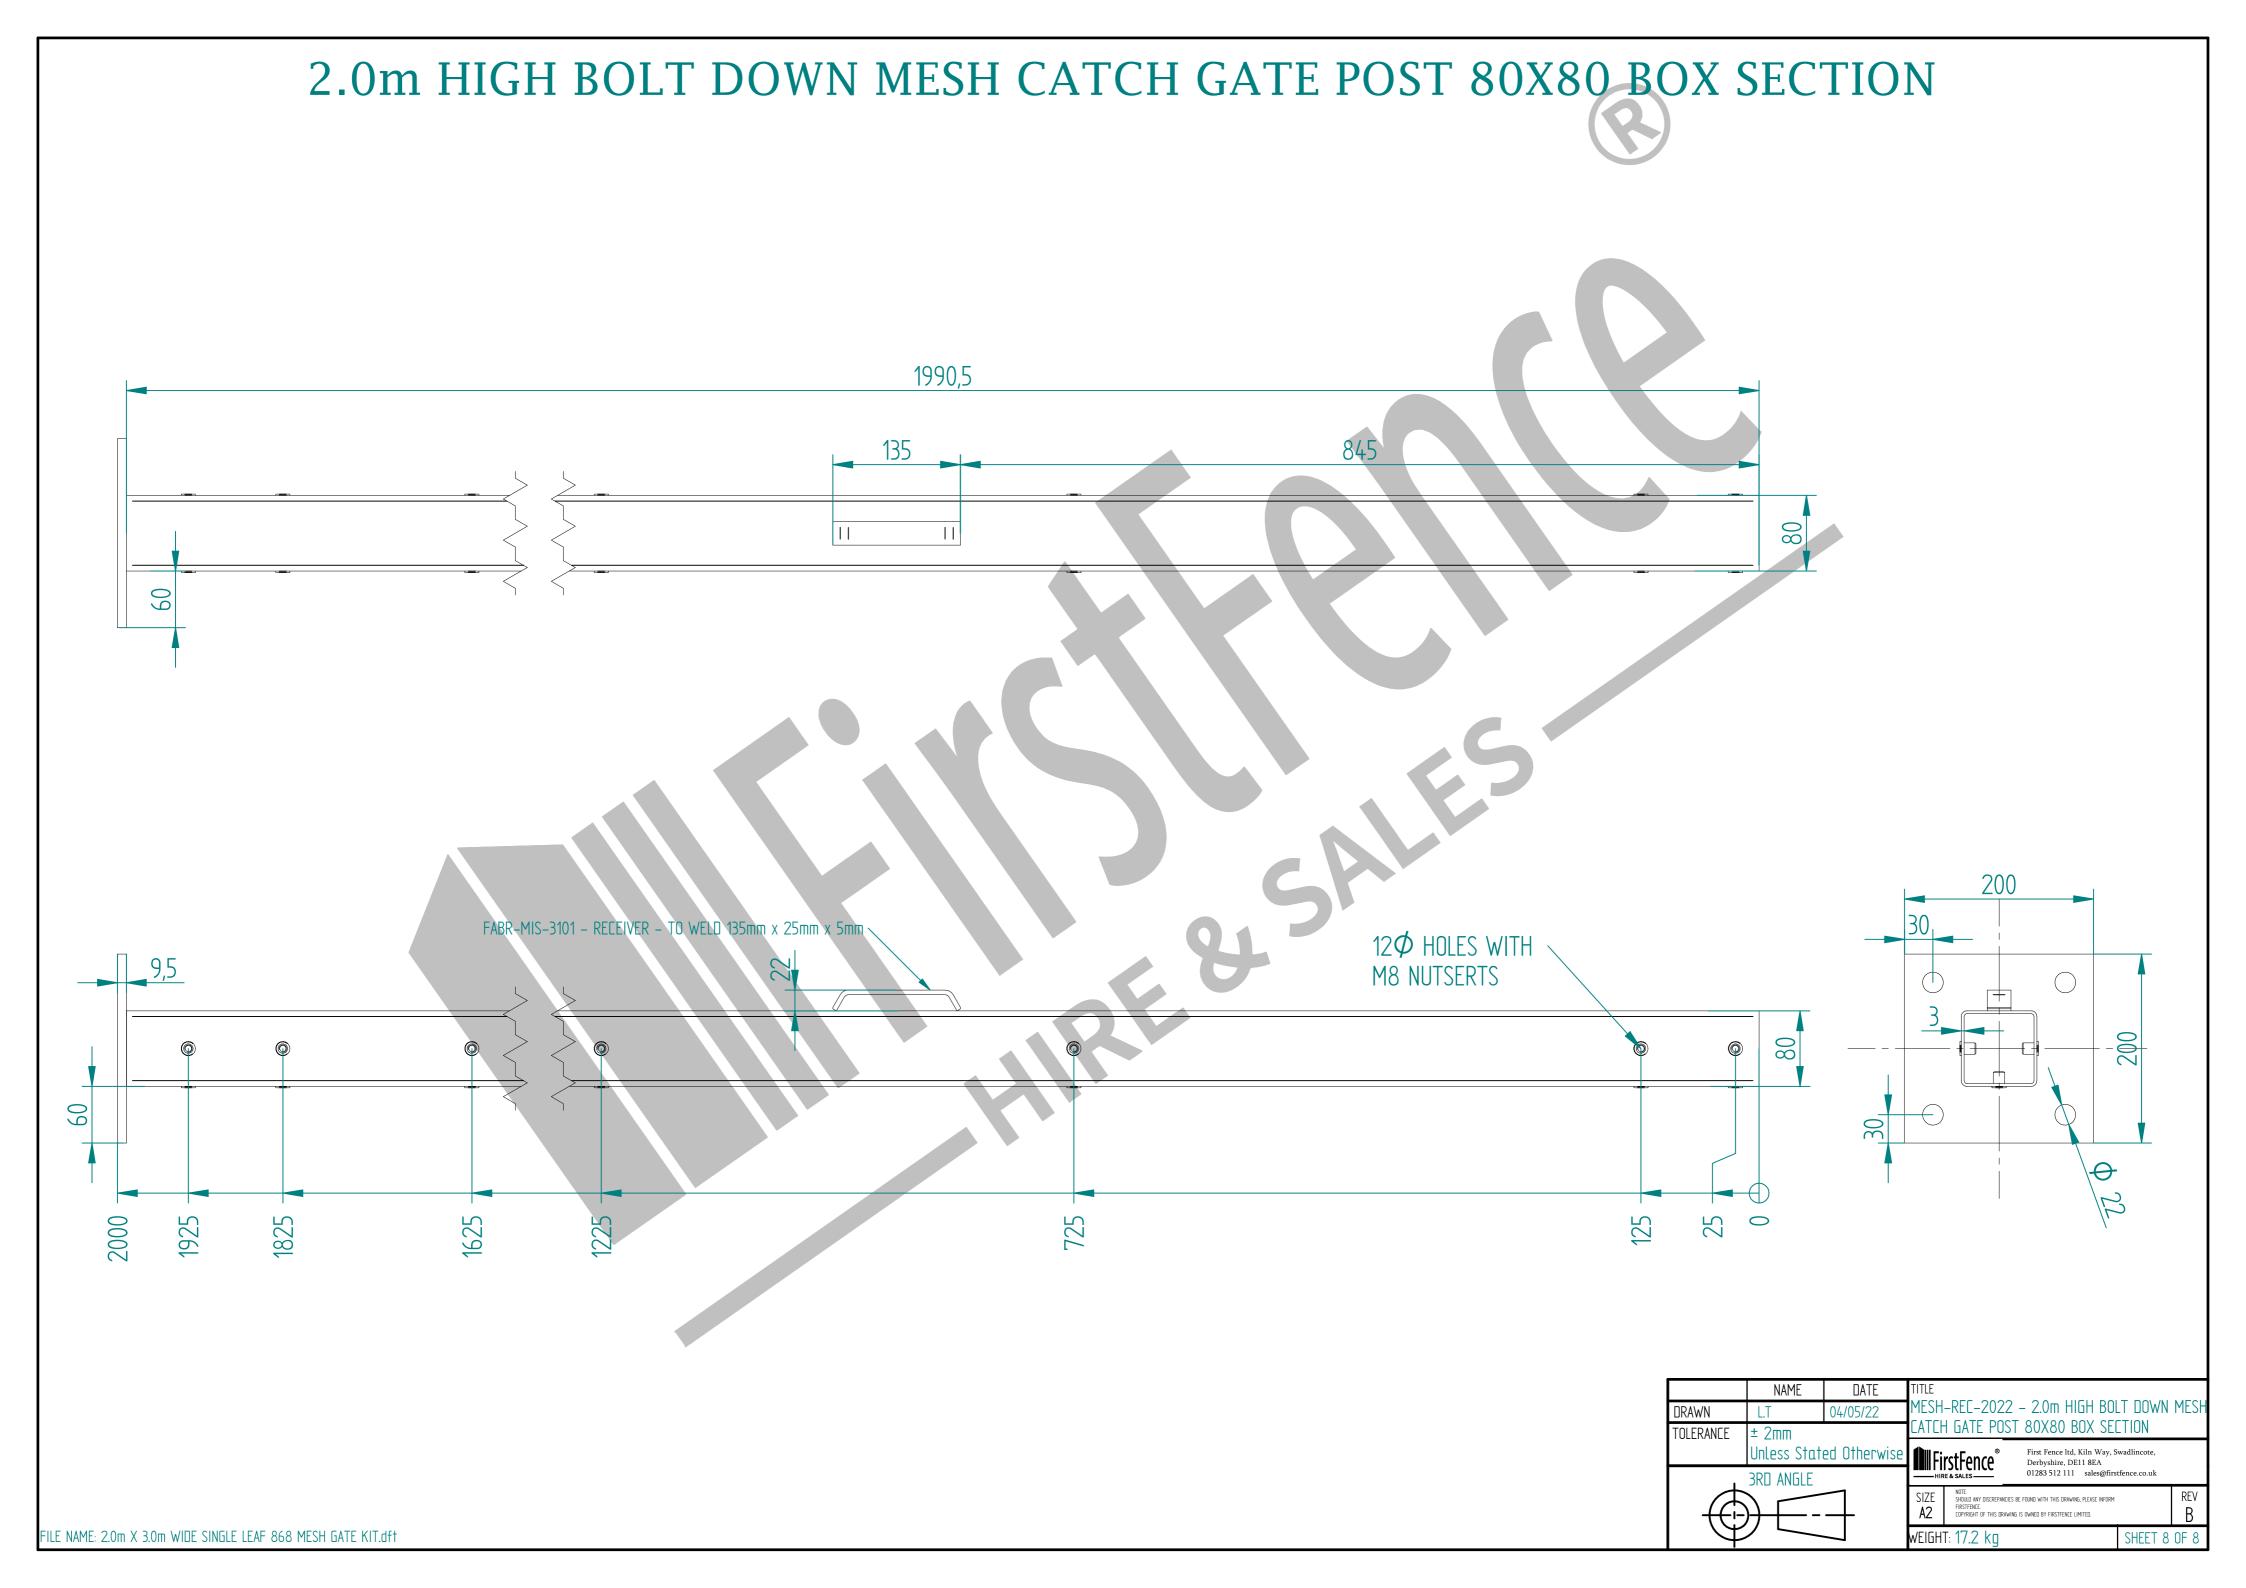

## 2.0m HIGH DIG IN MESH CATCH GATE POST 80X80 BOX SECTION (AL 2700mm) 845 135 FABR-MIS-3101 - RECEIVER - TO WELD 135mm x 25mm x $12\Phi$ HOLES WITH M8 NUTSERTS MESH-REC-2002 - 2.0m HIGH DIG IN MESH CATCH GATE POST 80X80 BOX SECTION TOLERANCE ± 2mm First Fence ltd, Kiln Way, Swadlincote, Derbyshire, DE11 8EA 01283 512 111 sales@firstfence.co.uk Unless Stated Otherwise 3RD ANGLE SIZE **A2** NUTE: SHOULD ANY DISCREPANCIES BE FOUND WITH THIS DRAWING, PLEASE INFORM FIRSTFENCE COPYRIGHT OF THIS DRAWING IS OWNED BY FIRSTFENCE LIMITED. FILE NAME: 2.0m X 3.0m WIDE SINGLE LEAF 868 MESH GATE KIT.dft

## 2.0m X 3.0m WIDE SINGLE LEAF BOLT DOWN 868 MESH GATE KIT ALL GATES & POSTS ARE TO BE FITTED WITH BLACK PLASTIC INSERTS ALL GATES WITH 80x80/100x100/120x120 BOX SECTION HINGE POSTS ARE TO BE FITTED WITH TWO GALVANISED EYE BOLTS Item | Component Name Quantity MESH-SLI-2052 - 868 MESH GATE SLIDER 2.0m X 3.0m WIDE MESH-HIN-2038 - 2.0m HIGH BOLT DOWN MESH HINGE GATE POST 120X120 BOX SECTION MESH-REC-2022 - 2.0m HIGH BOLT DOWN MESH CATCH GATE POST 80X80 BOX SECTION ACCS-GEN-0001 - ADJUSTABLE GATE EYE BZP 130-150mm CW 20 ACCS-GEN-0101 - UNIVERSAL GATE DROP BOLT ACCS-RIB-0003 - 60x60 BLACK RIBBED INSERTS ACCS-RIB-0005 - 80x80 BLACK RIBBED INSERTS RIGHT HAND HUNG ACCS-RIB-0020 - 120x120 BLACK RIBBED INSERTS (From Outside Looking In) MESH-KIT-5215 - 2.0m X 3.0m WIDE DRAWN 04/05/22 SINGLE LEAF BOLT DOWN 868 MESH GATE KIT TOLERANCE ± 2mm Hinge Post Increased In Size 04/05/22 First Fence ltd, Kiln Way, Swadlincote, Derbyshire, DE11 8EA 01283 512 111 sales@firstfence.co.uk Unless Stated Otherwis FirstFence \* New Revised Drawing 14/07/21 SIZE **A2** NUIL: NUIL NY DISCREPANCIES BE FOUND WITH THIS DRAWING, PLEASE INFORM FIRSTFENCE. COPYRIGHT OF THIS DRAWING IS OWNED BY FIRSTFENCE LIMITED. Date Comments Rev FILE NAME: 2.0m X 3.0m WIDE SINGLE LEAF 868 MESH GATE KIT.dft