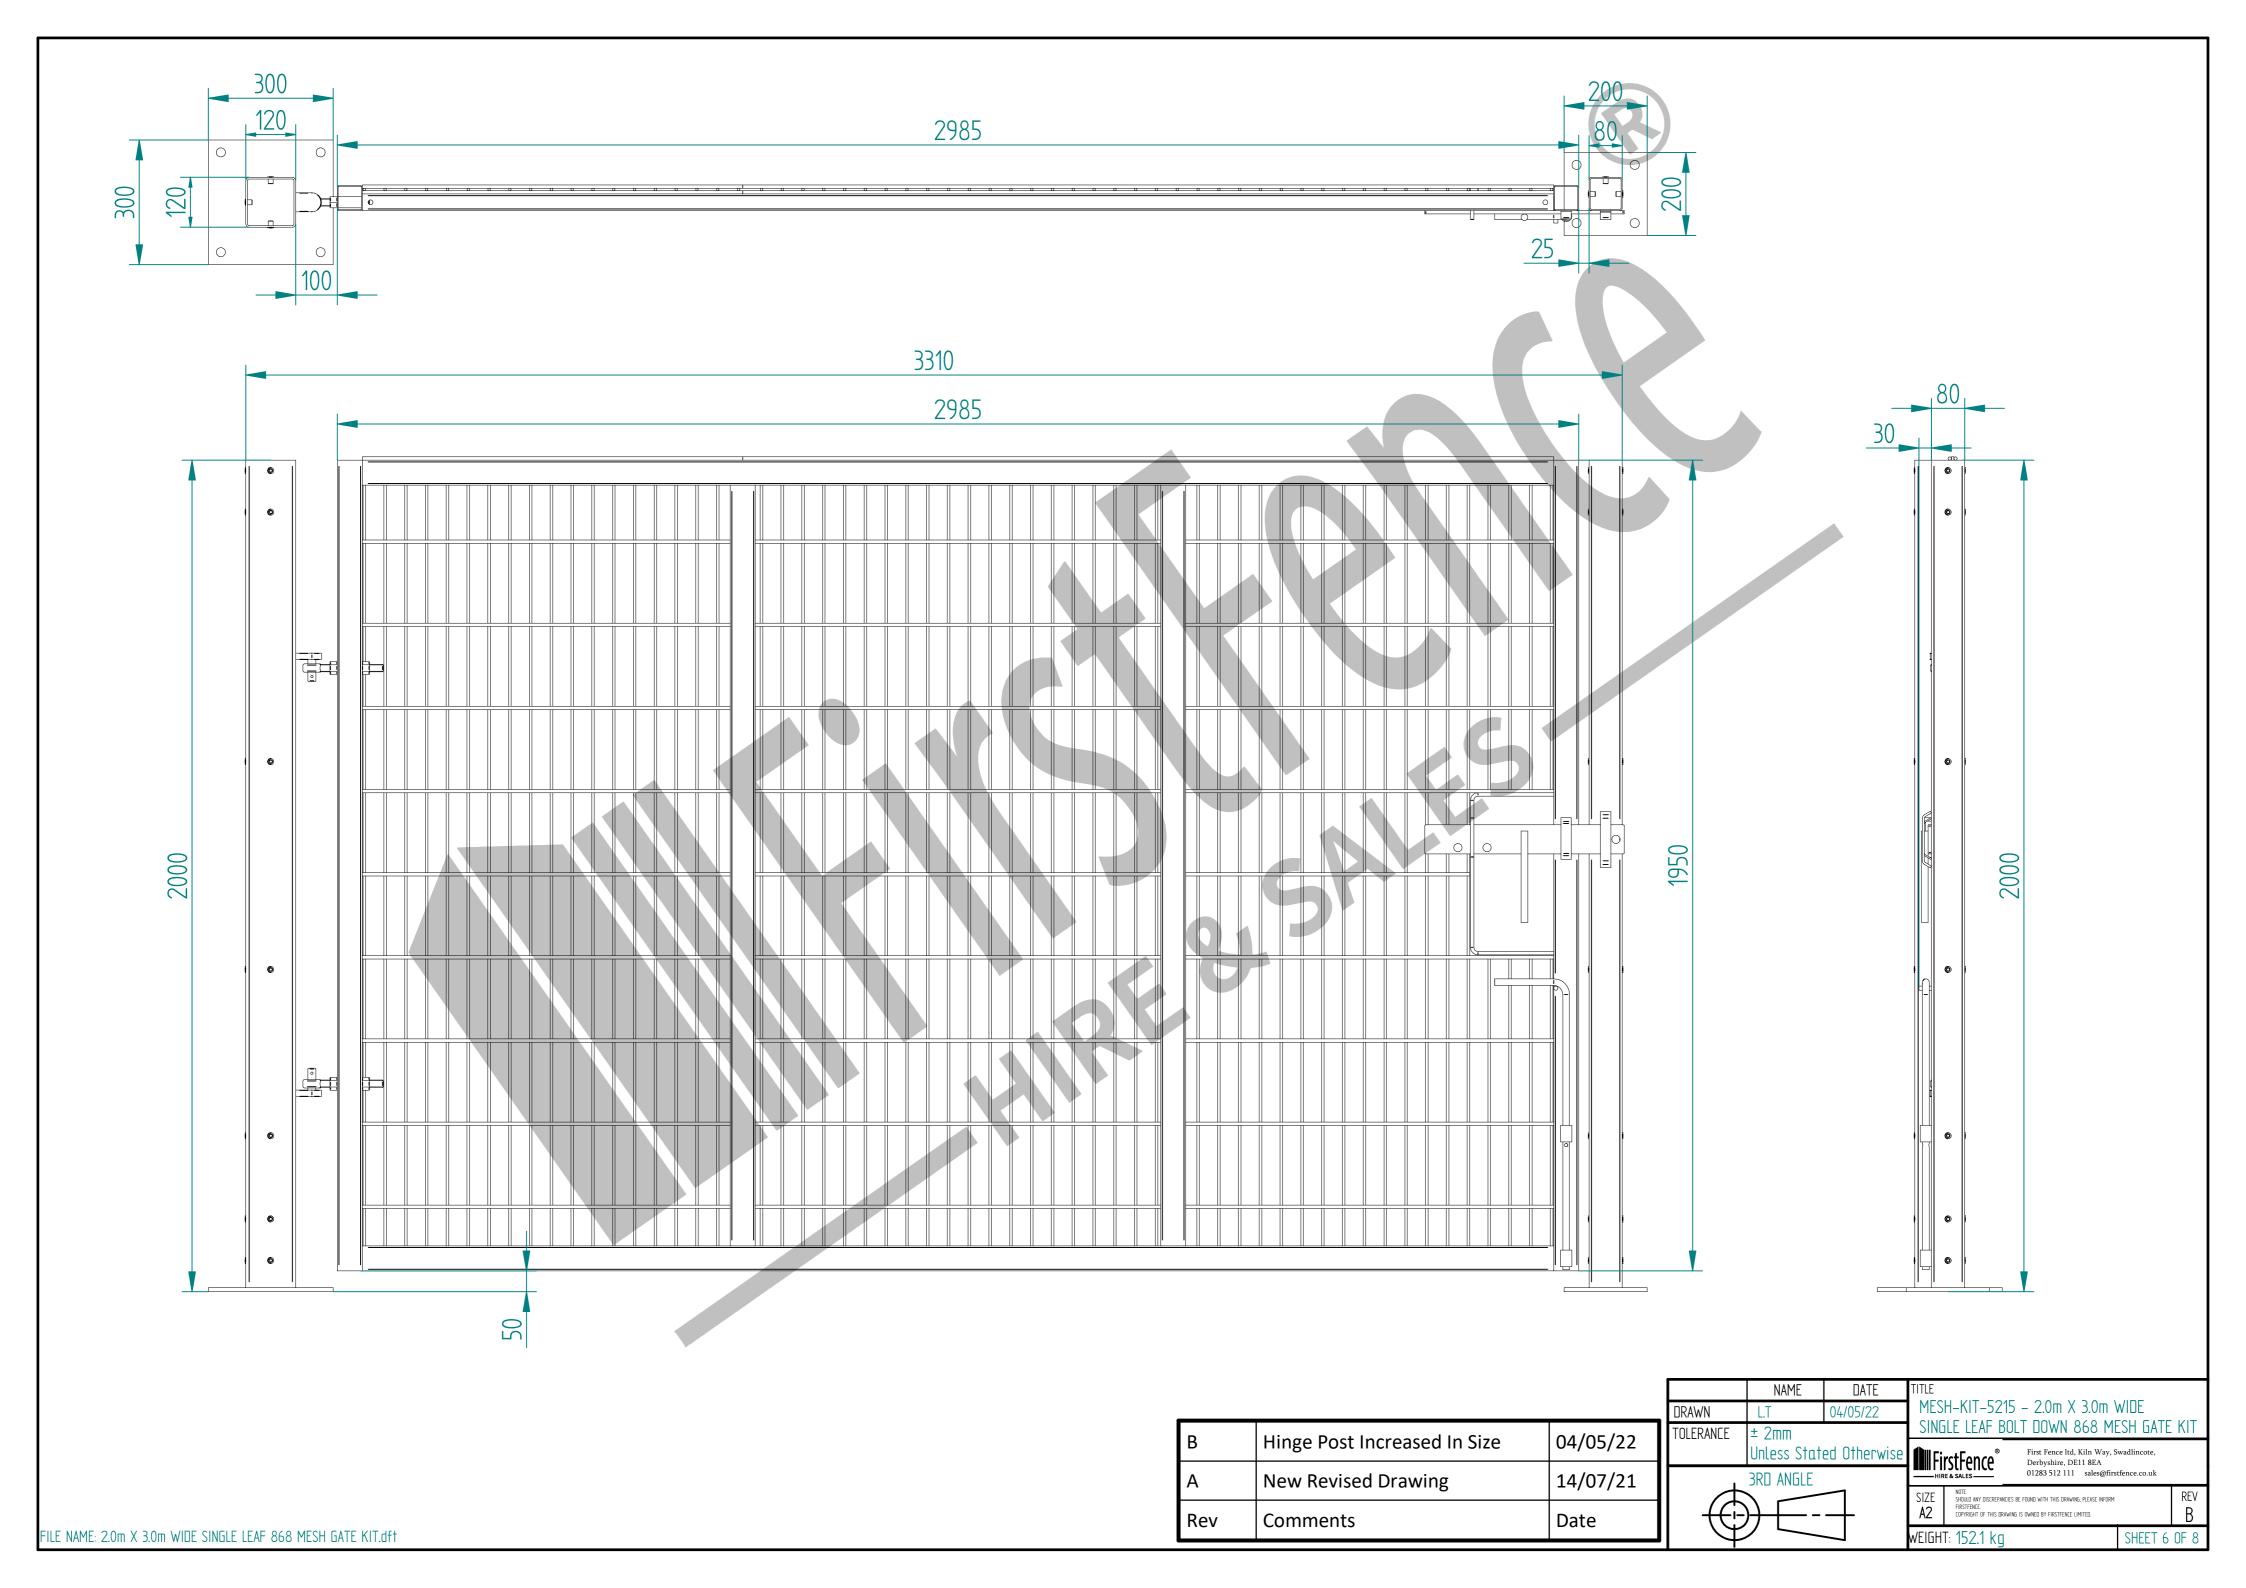

## 2.0m X 3.0m WIDE SINGLE LEAF BOLT DOWN 868 MESH GATE KIT ALL GATES & POSTS ARE TO BE FITTED WITH BLACK PLASTIC INSERTS ALL GATES WITH 80x80/100x100/120x120 BOX SECTION HINGE POSTS ARE TO BE FITTED WITH TWO GALVANISED EYE BOLTS Item | Component Name Quantity MESH-SLI-2052 - 868 MESH GATE SLIDER 2.0m X 3.0m WIDE MESH-HIN-2038 - 2.0m HIGH BOLT DOWN MESH HINGE GATE POST 120X120 BOX SECTION MESH-REC-2022 - 2.0m HIGH BOLT DOWN MESH CATCH GATE POST 80X80 BOX SECTION ACCS-GEN-0001 - ADJUSTABLE GATE EYE BZP 130-150mm CW 20 ACCS-GEN-0101 - UNIVERSAL GATE DROP BOLT ACCS-RIB-0003 - 60x60 BLACK RIBBED INSERTS ACCS-RIB-0005 - 80x80 BLACK RIBBED INSERTS RIGHT HAND HUNG ACCS-RIB-0020 - 120x120 BLACK RIBBED INSERTS (From Outside Looking In) MESH-KIT-5215 - 2.0m X 3.0m WIDE DRAWN 04/05/22 SINGLE LEAF BOLT DOWN 868 MESH GATE KIT TOLERANCE ± 2mm Hinge Post Increased In Size 04/05/22 First Fence ltd, Kiln Way, Swadlincote, Derbyshire, DE11 8EA 01283 512 111 sales@firstfence.co.uk Unless Stated Otherwis FirstFence \* New Revised Drawing 14/07/21 SIZE **A2** NUIL: NUIL NY DISCREPANCIES BE FOUND WITH THIS DRAWING, PLEASE INFORM FIRSTFENCE. COPYRIGHT OF THIS DRAWING IS OWNED BY FIRSTFENCE LIMITED. Date Comments Rev FILE NAME: 2.0m X 3.0m WIDE SINGLE LEAF 868 MESH GATE KIT.dft