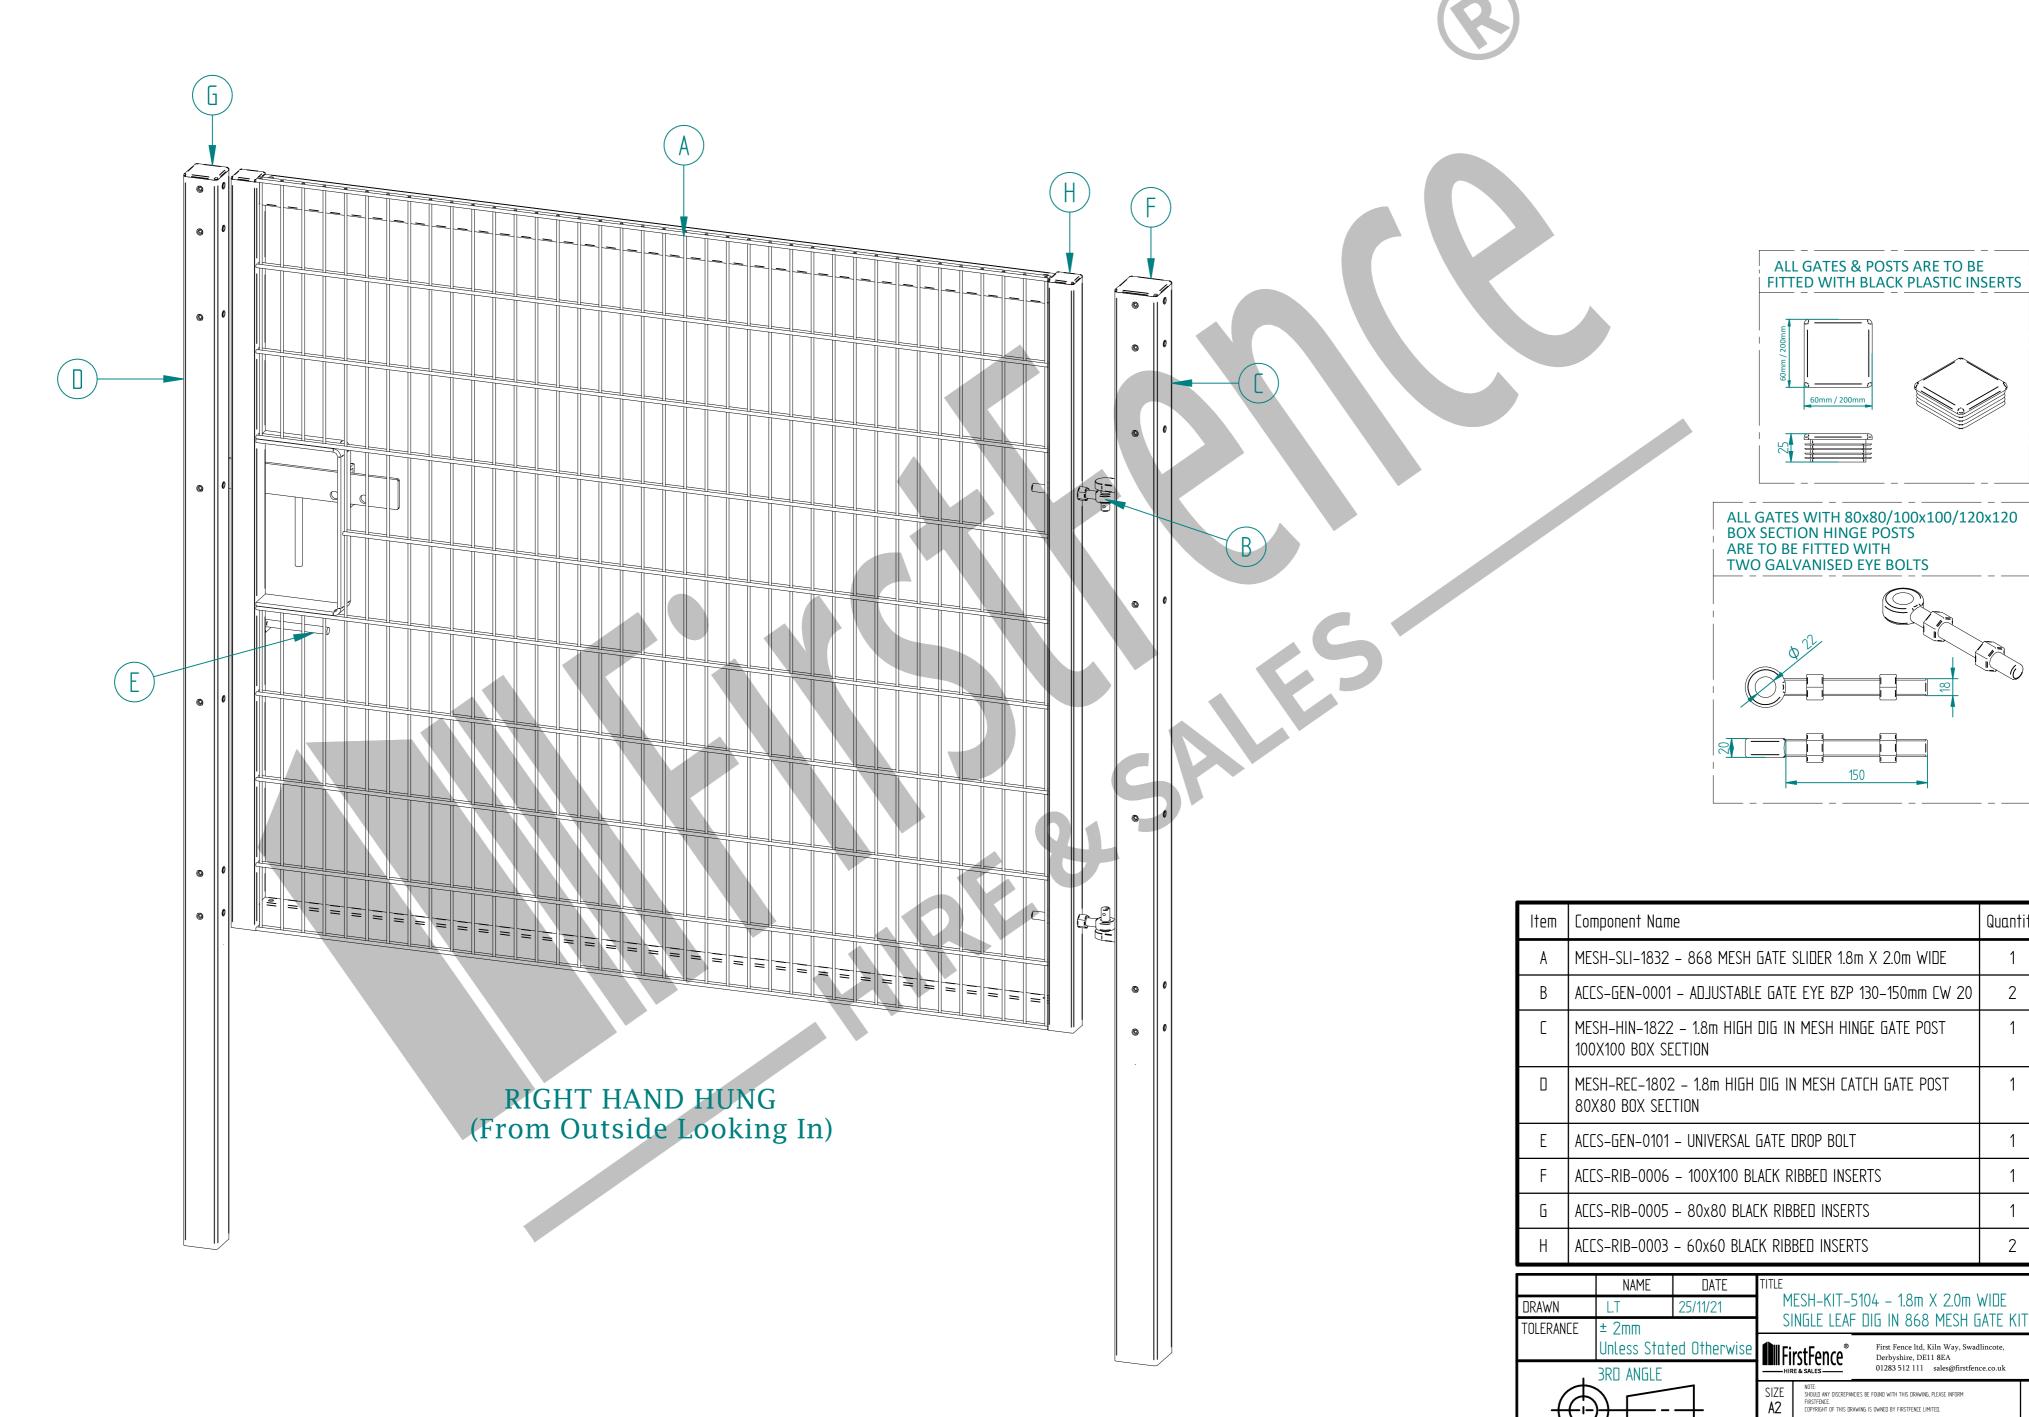

## 1.8m X 2.0m WIDE SINGLE LEAF DIG IN 868 MESH GATE KIT

FILE NAME: 1.8m X 2.0m WIDE SINGLE LEAF 868 MESH GATE KIT.dft

Quantity