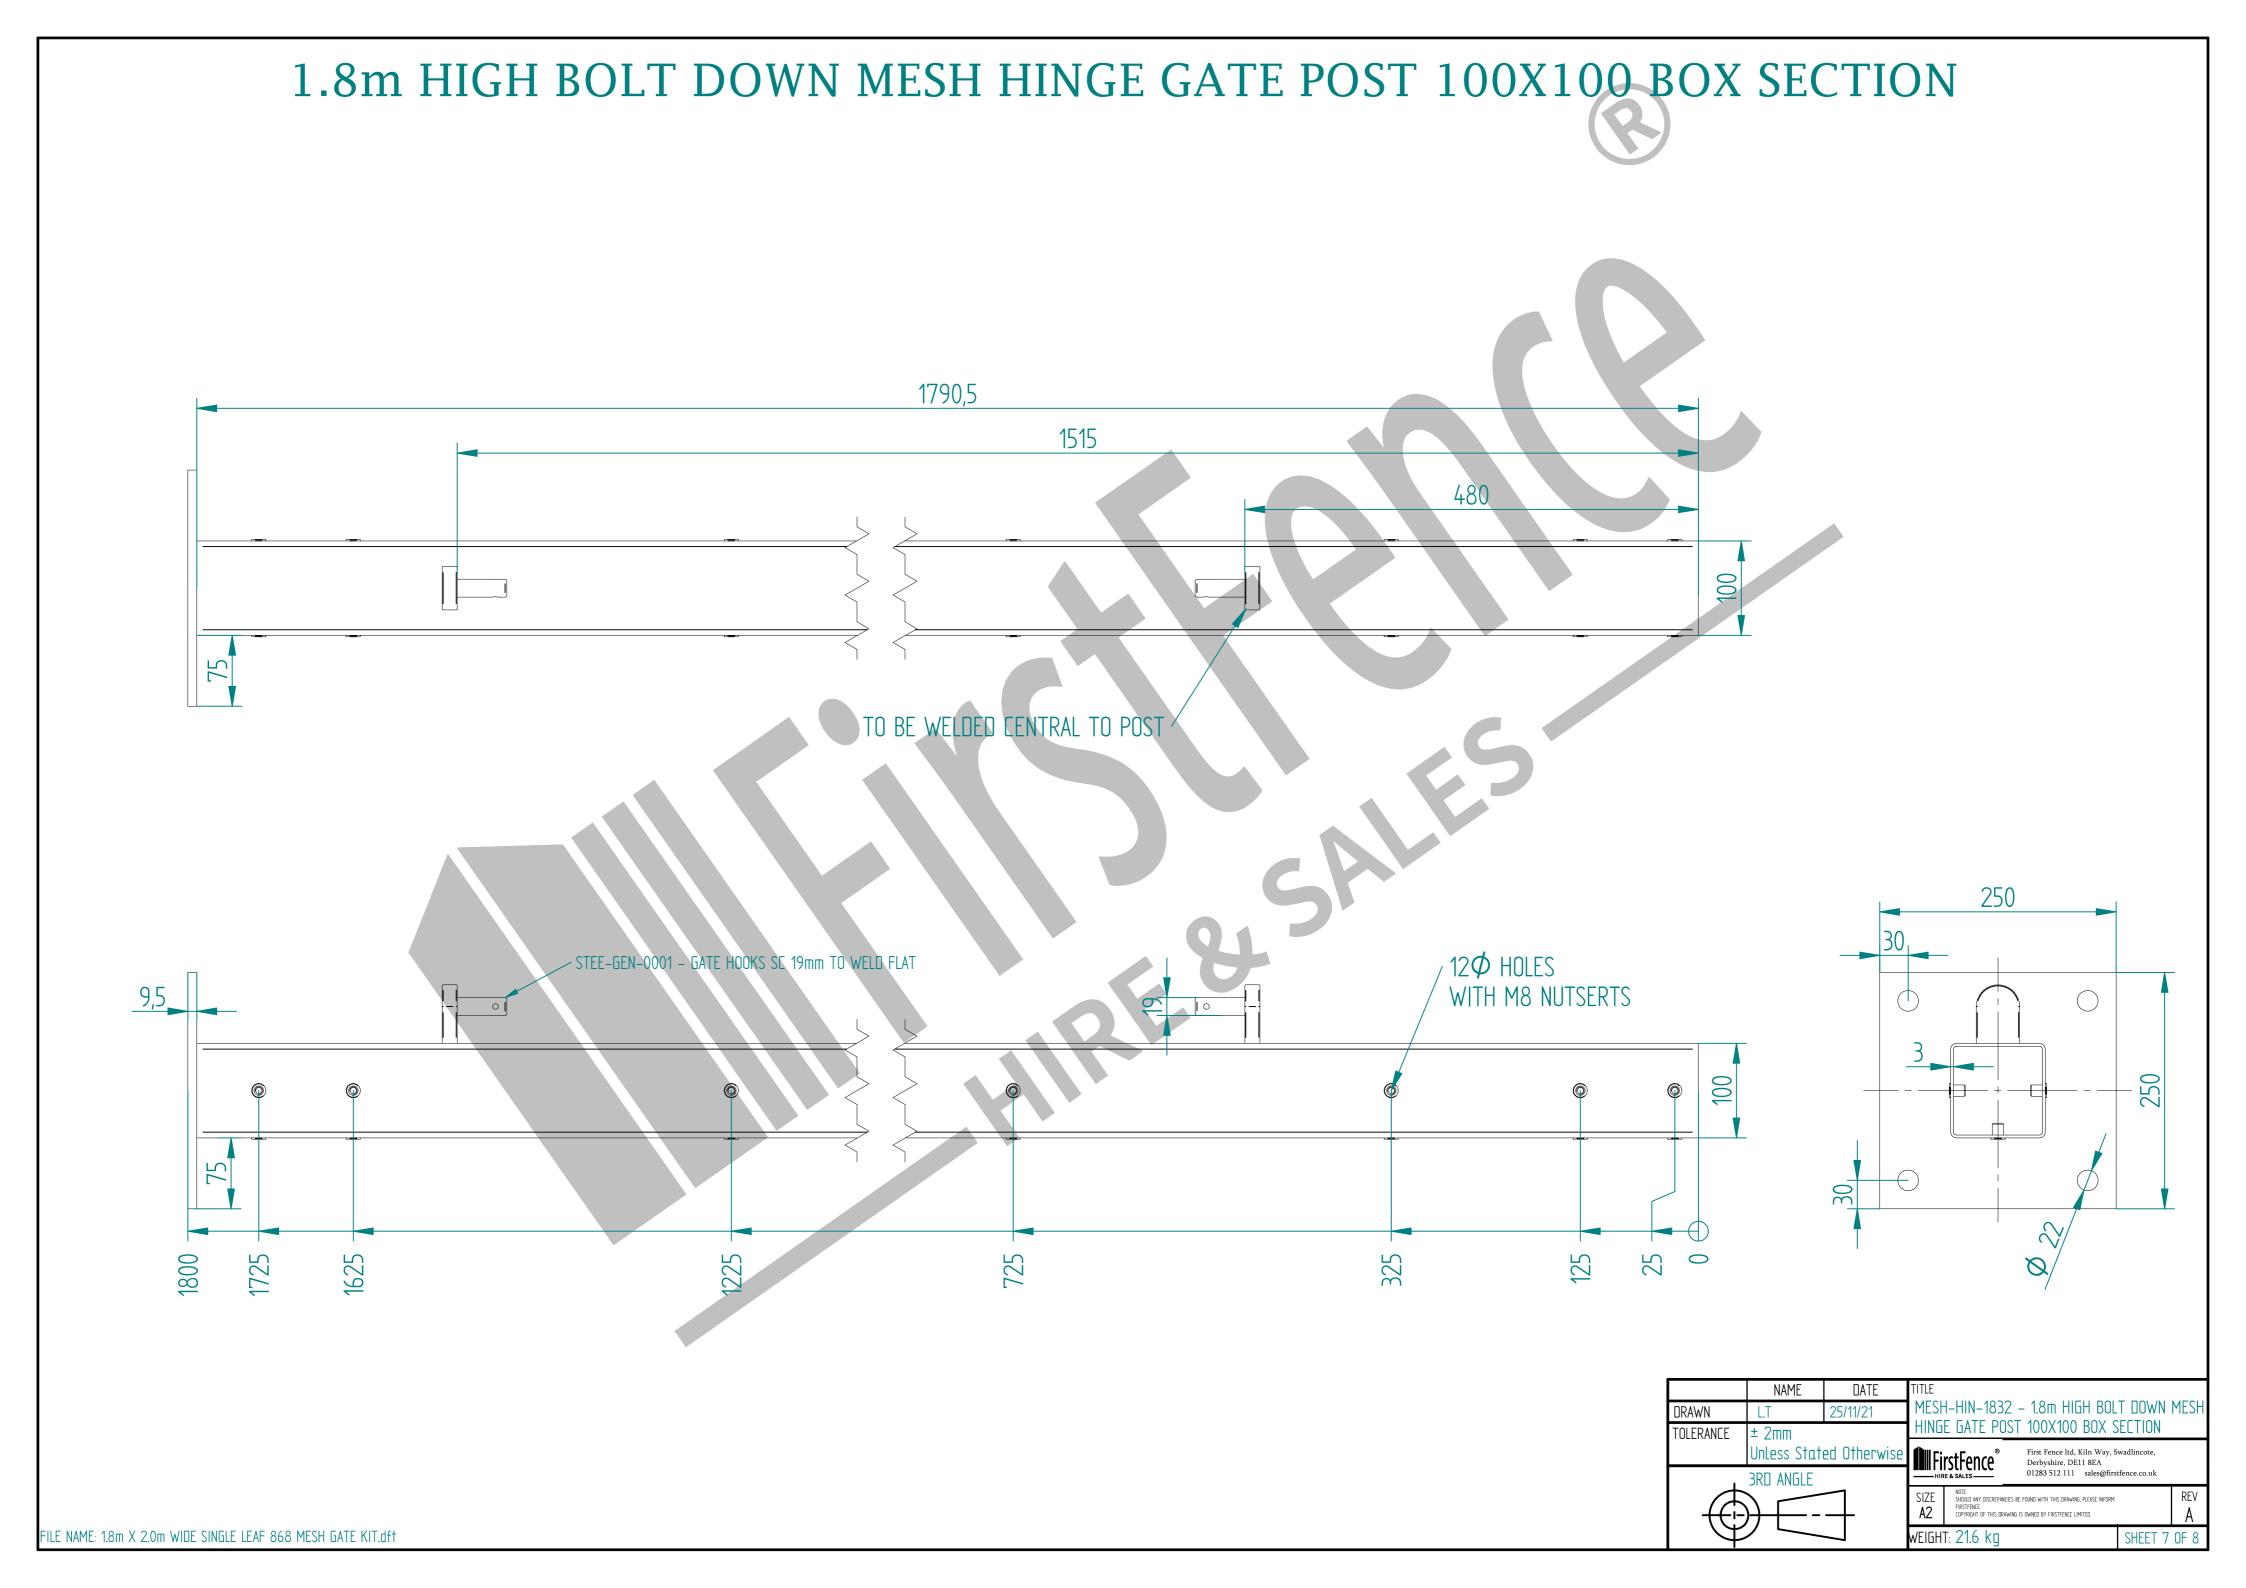

## 1.8m X 2.0m WIDE SINGLE LEAF BOLT DOWN 868 MESH GATE KIT

| Item | Component Name                                                               | Quantity |
|------|------------------------------------------------------------------------------|----------|
| Α    | MESH-SLI-1832 - 868 MESH GATE SLIDER 1.8m X 2.0m WIDE                        | 1        |
| В    | MESH-HIN-1832 - 1.8m HIGH BOLT DOWN MESH HINGE GATE POST 100X100 BOX SECTION | 1        |
| С    | ACCS-GEN-0001 - ADJUSTABLE GATE EYE BZP 130-150mm CW 20                      | 2        |
|      | MESH-REC-1822 - 1.8m HIGH BOLT DOWN MESH CATCH GATE POST 80X80 BOX SECTION   | 1        |
| E    | ACCS-GEN-0101 - UNIVERSAL GATE DROP BOLT                                     | 1        |
| F    | ACCS-RIB-0006 - 100X100 BLACK RIBBED INSERTS                                 | 1        |
| G    | ACCS-RIB-0003 - 60x60 BLACK RIBBED INSERTS                                   | 2        |
| Н    | ACCS-RIB-0005 - 80x80 BLACK RIBBED INSERTS                                   | 1        |