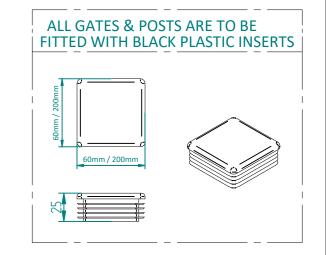

## 1.8m X 2.0m WIDE SINGLE LEAF BOLT DOWN 868 MESH GATE KIT

| Item | Component Name                                                               | Quantity |
|------|------------------------------------------------------------------------------|----------|
| Α    | MESH-SLI-1832 - 868 MESH GATE SLIDER 1.8m X 2.0m WIDE                        | 1        |
| В    | MESH-HIN-1832 - 1.8m HIGH BOLT DOWN MESH HINGE GATE POST 100X100 BOX SECTION | 1        |
| С    | ACCS-GEN-0001 - ADJUSTABLE GATE EYE BZP 130-150mm CW 20                      | 2        |
|      | MESH-REC-1822 - 1.8m HIGH BOLT DOWN MESH CATCH GATE POST 80X80 BOX SECTION   | 1        |
| E    | ACCS-GEN-0101 - UNIVERSAL GATE DROP BOLT                                     | 1        |
| F    | ACCS-RIB-0006 - 100X100 BLACK RIBBED INSERTS                                 | 1        |
| G    | ACCS-RIB-0003 - 60x60 BLACK RIBBED INSERTS                                   | 2        |
| Н    | ACCS-RIB-0005 - 80x80 BLACK RIBBED INSERTS                                   | 1        |