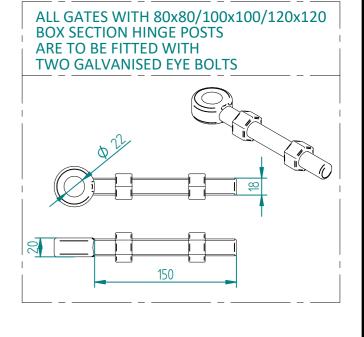

## 1.8m X 2.0m WIDE SINGLE LEAF BOLT DOWN 868 MESH GATE KIT

| Item | Component Name                                                               | Quantity |
|------|------------------------------------------------------------------------------|----------|
| Α    | MESH-SLI-1832 - 868 MESH GATE SLIDER 1.8m X 2.0m WIDE                        | 1        |
| В    | MESH-HIN-1832 - 1.8m HIGH BOLT DOWN MESH HINGE GATE POST 100X100 BOX SECTION | 1        |
| С    | ACCS-GEN-0001 - ADJUSTABLE GATE EYE BZP 130-150mm CW 20                      | 2        |
|      | MESH-REC-1822 - 1.8m HIGH BOLT DOWN MESH CATCH GATE POST 80X80 BOX SECTION   | 1        |
| E    | ACCS-GEN-0101 - UNIVERSAL GATE DROP BOLT                                     | 1        |
| F    | ACCS-RIB-0006 - 100X100 BLACK RIBBED INSERTS                                 | 1        |
| G    | ACCS-RIB-0003 - 60x60 BLACK RIBBED INSERTS                                   | 2        |
| Н    | ACCS-RIB-0005 - 80x80 BLACK RIBBED INSERTS                                   | 1        |