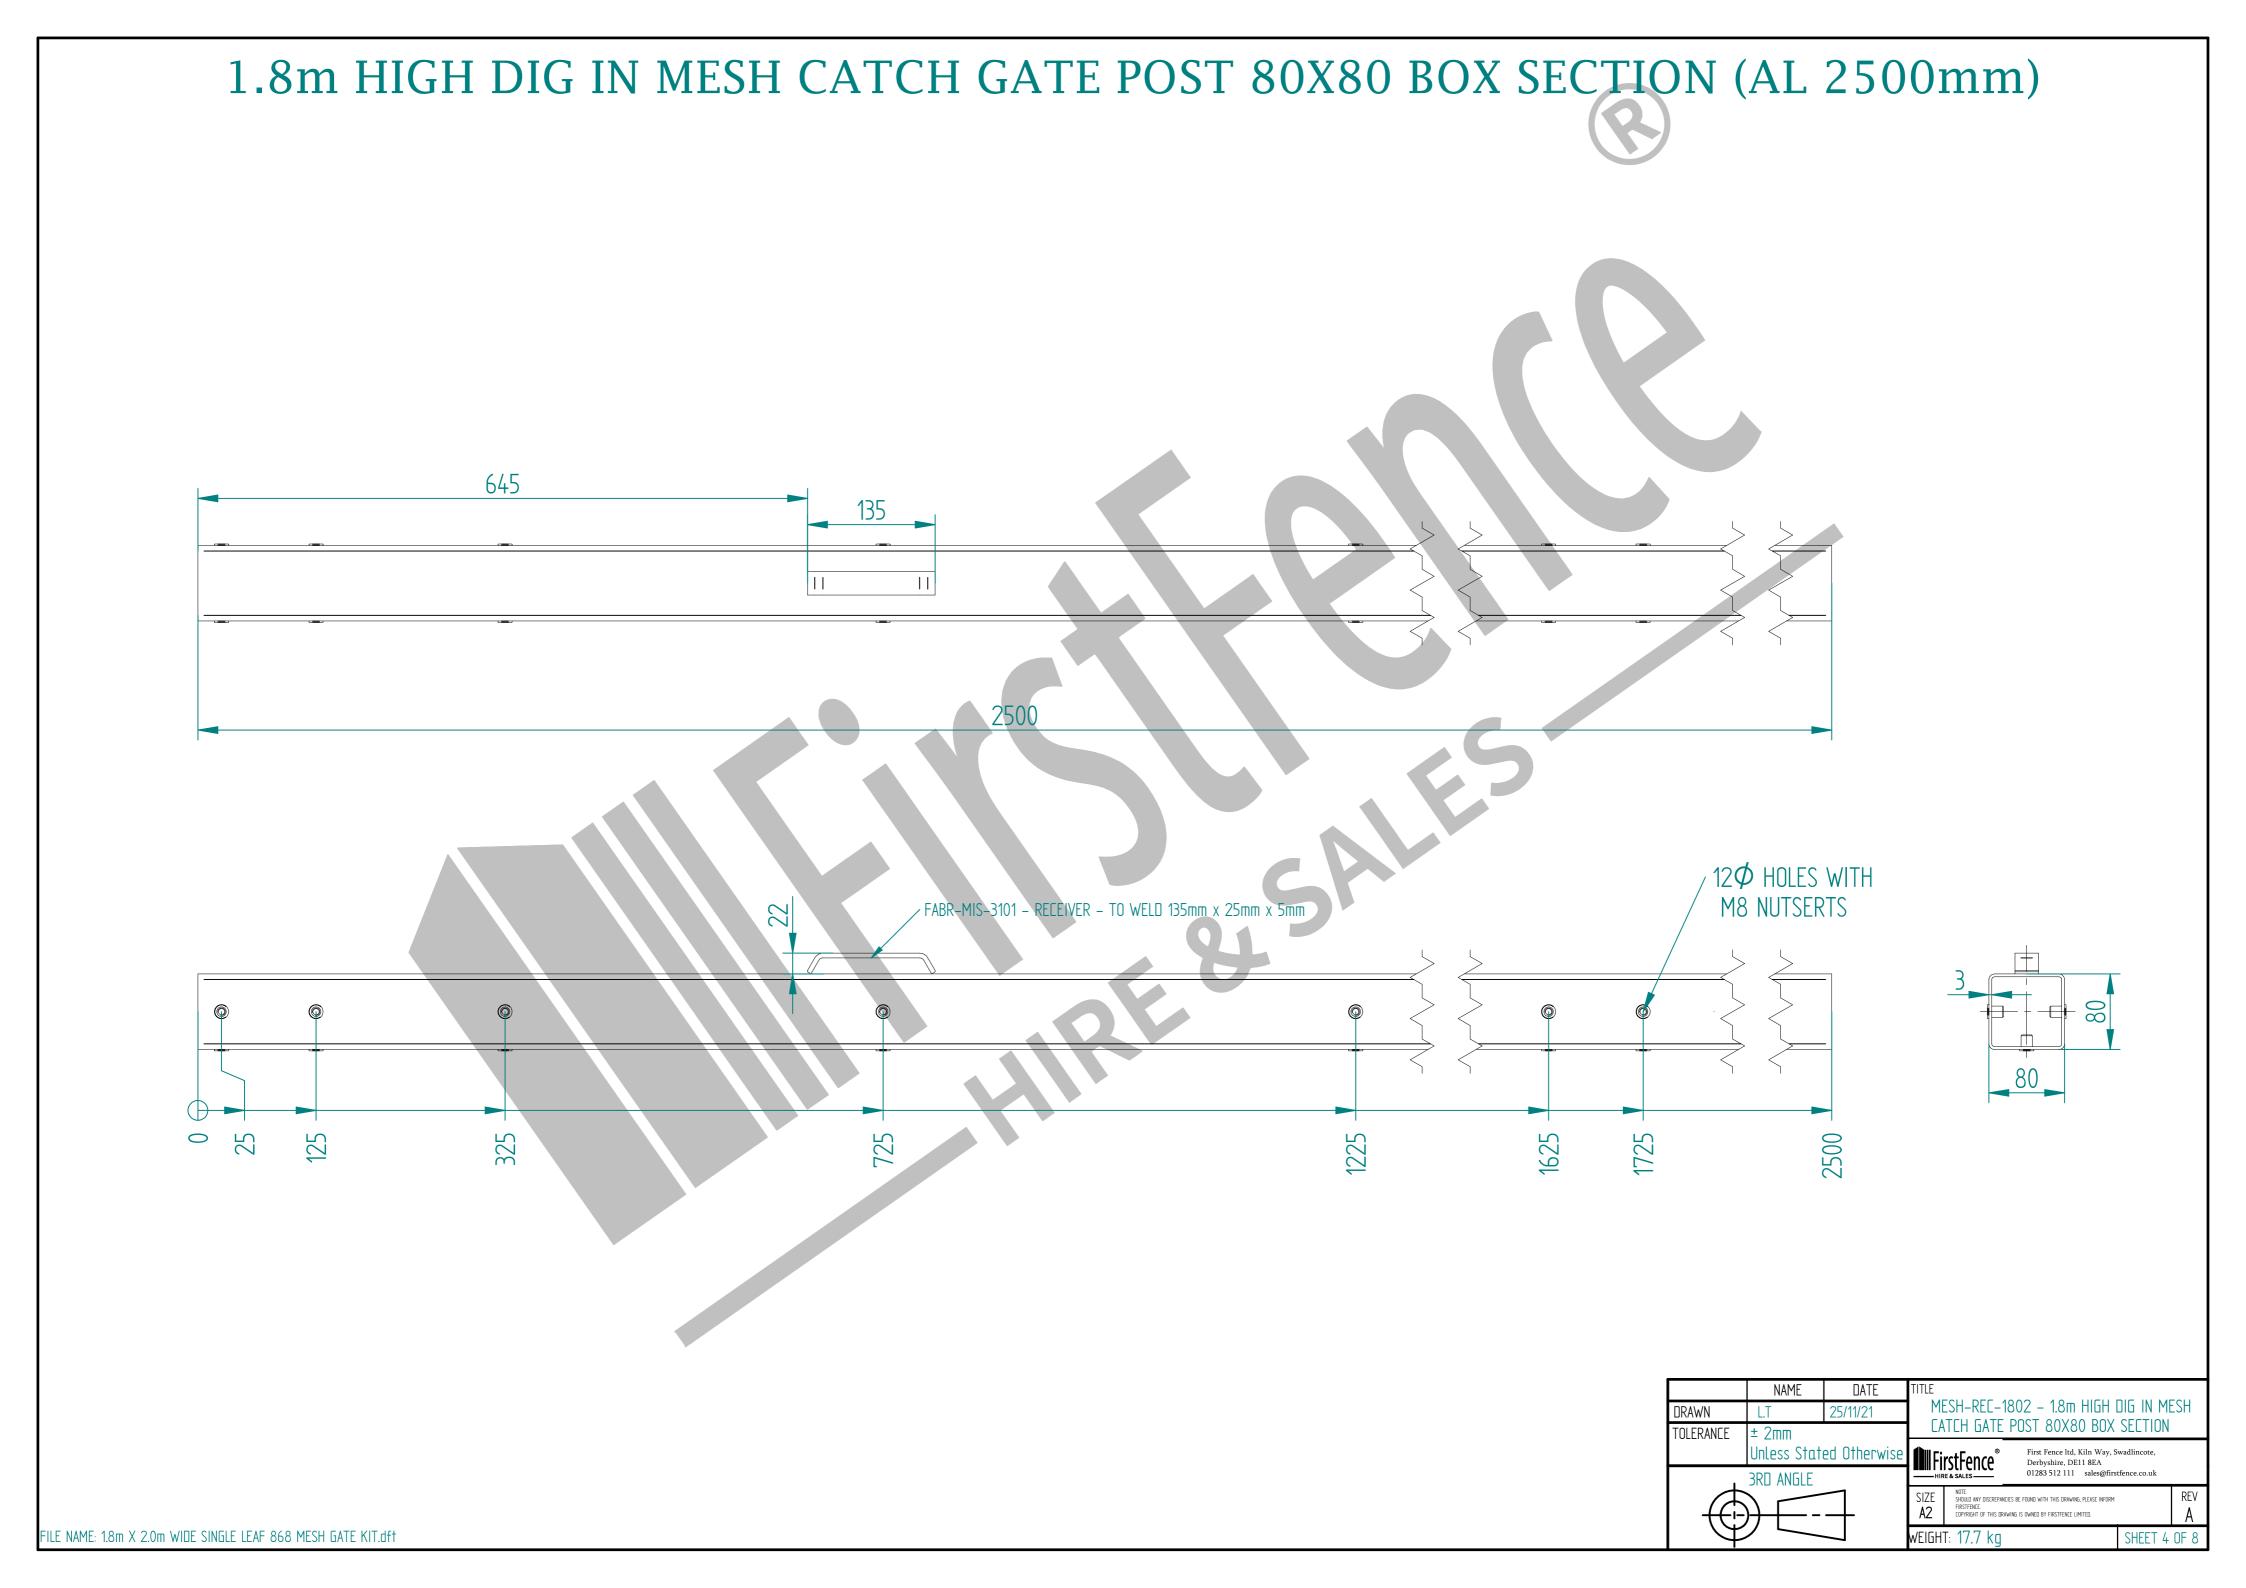

## 1.8m HIGH DIG IN MESH HINGE GATE POST 100X100 BOX SECTION (AL 2500mm) 2500 1515 480 TO BE WELDED CENTRAL TO POST $12\Phi$ HOLES - STEE-GEN-0001 - GATE HOOKS SC 19mm TO WELD FLAT WITH M8 NUTSERTS MESH-HIN-1822 - 1.8m HIGH DIG IN MESH HINGE GATE POST 100X100 BOX SECTION TOLERANCE First Fence ltd, Kiln Way, Swadlincote, Derbyshire, DE11 8EA 01283 512 111 sales@firstfence.co.uk Unless Stated Otherwise 3RD ANGLE SIZE **A2** NUIL: SHOULD ANY DISCREPANCIES BE FOUND WITH THIS DRAWING, PLEASE INFORM FIRSTFENCE. COPYRIGHT OF THIS DRAWING IS OWNED BY FIRSTFENCE LIMITED. FILE NAME: 1.8m X 2.0m WIDE SINGLE LEAF 868 MESH GATE KIT.dft weight: 23.4 kg