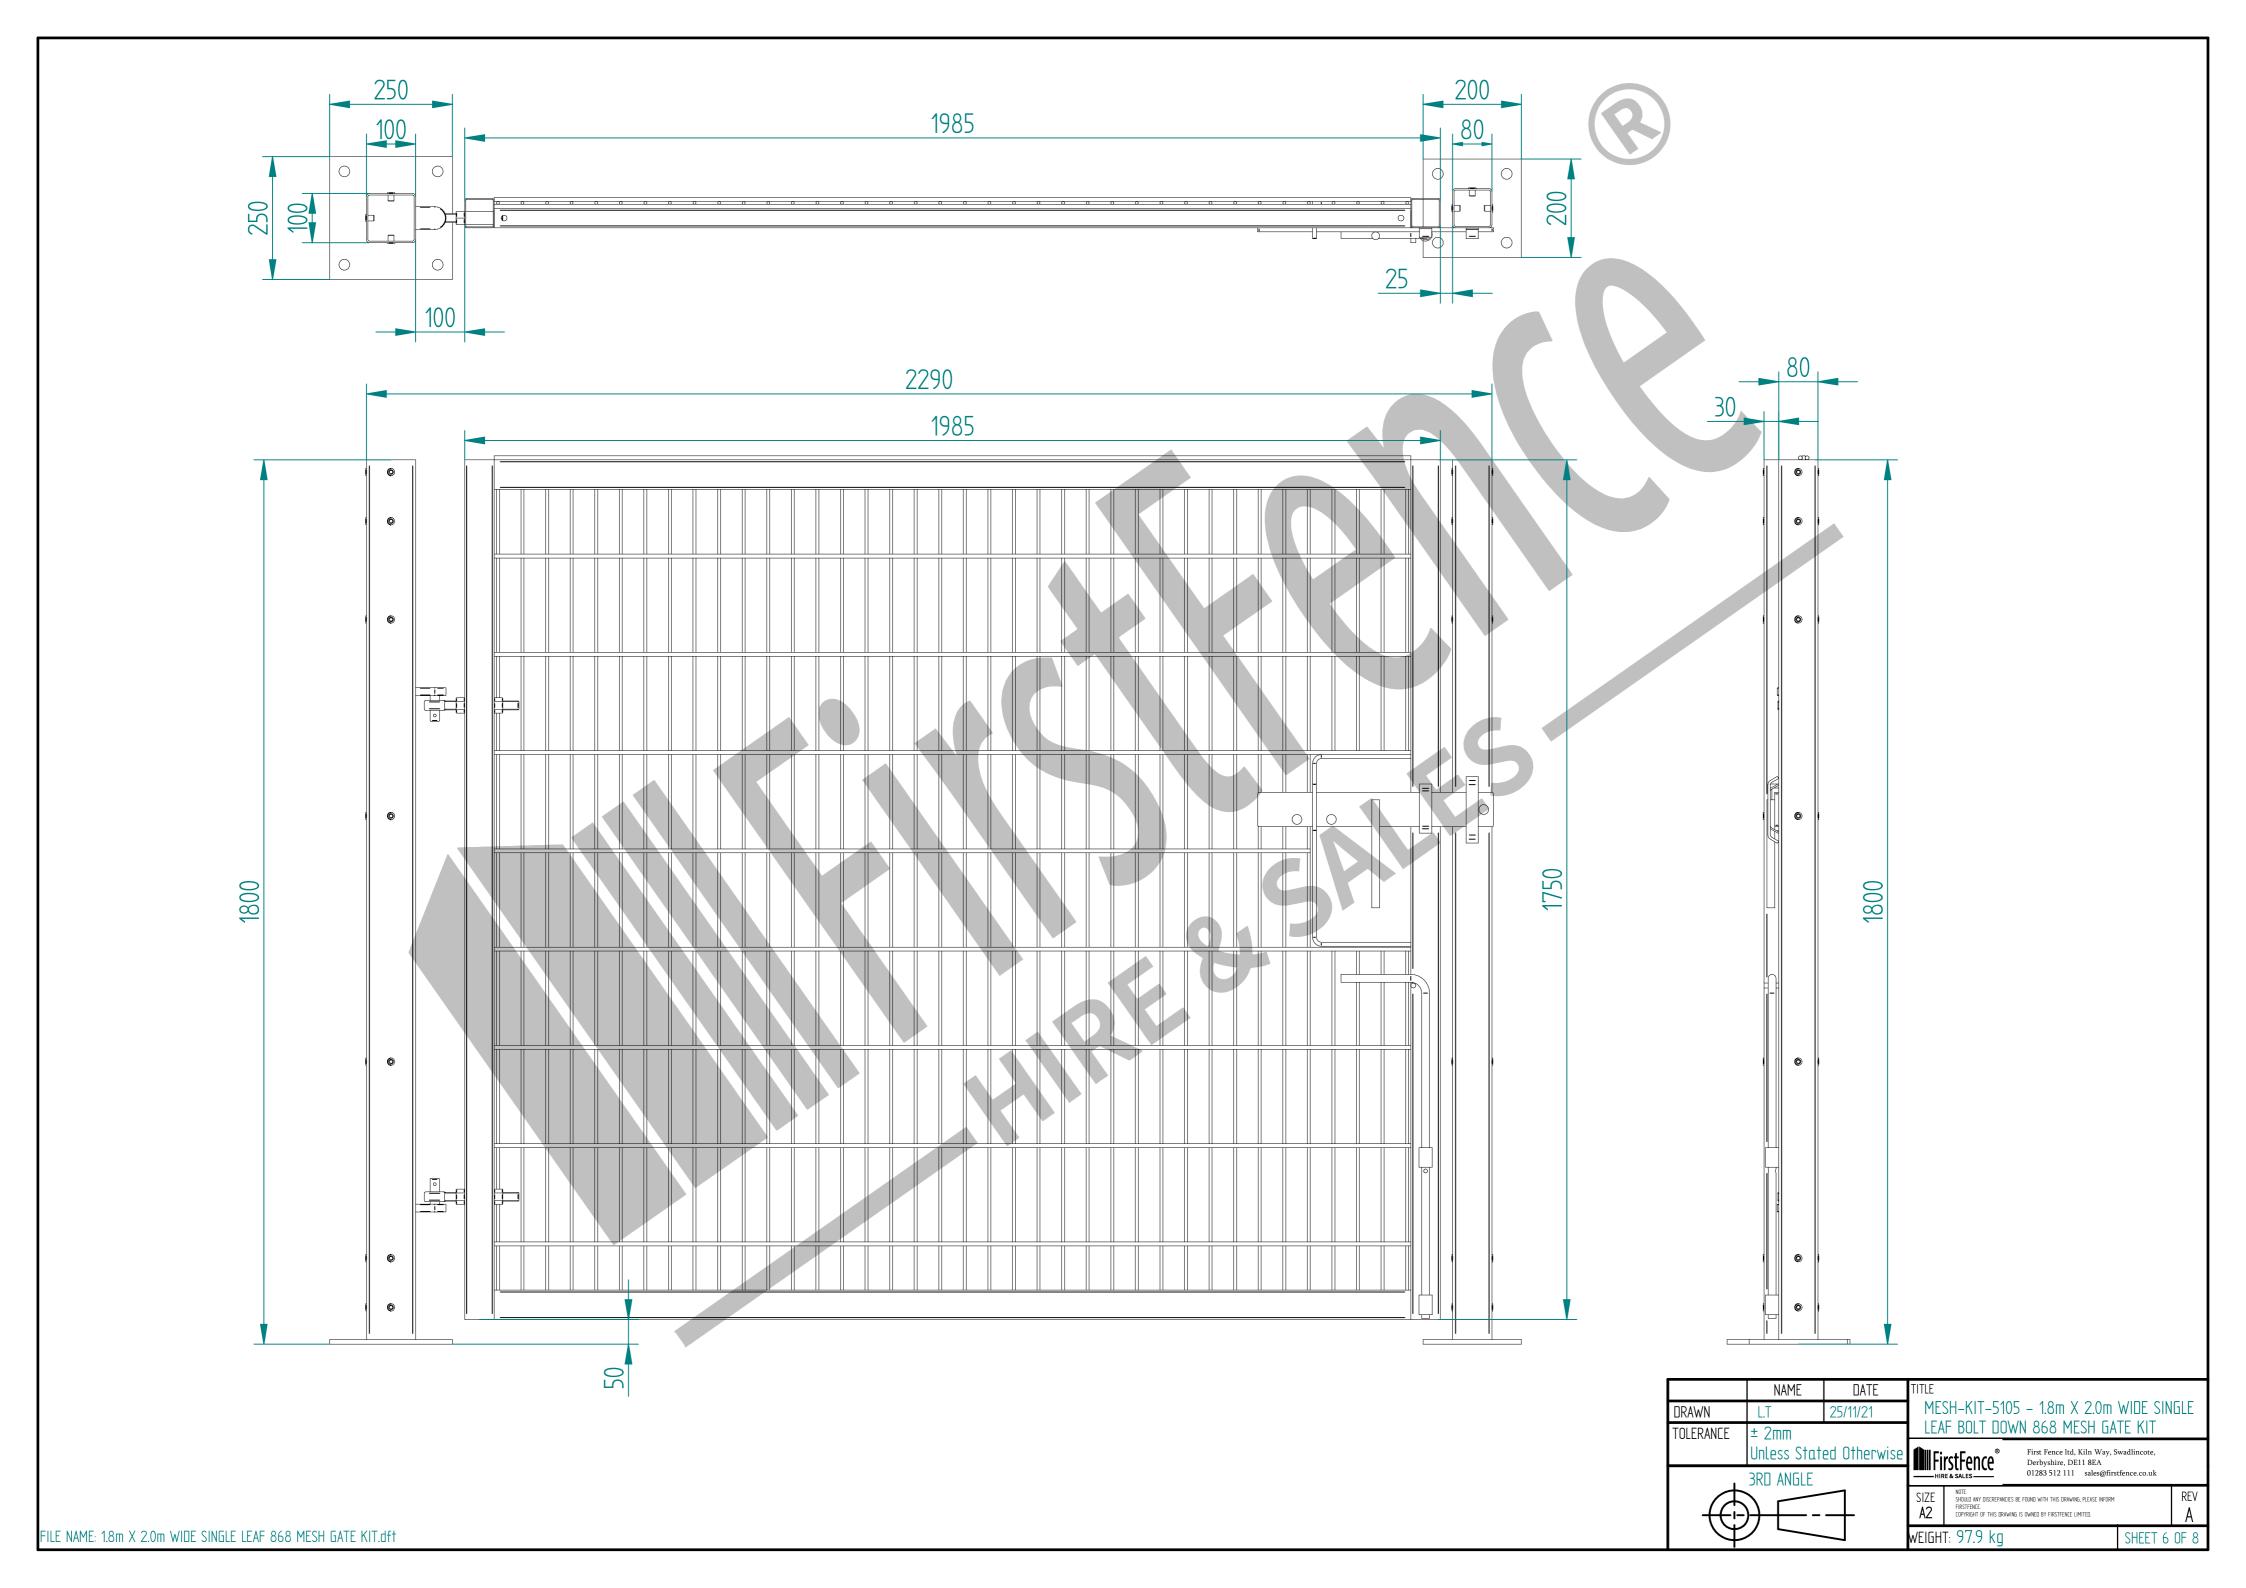

## 1.8m X 2.0m WIDE SINGLE LEAF BOLT DOWN 868 MESH GATE KIT

| Item | Component Name                                                               | Quantity |
|------|------------------------------------------------------------------------------|----------|
| Α    | MESH-SLI-1832 - 868 MESH GATE SLIDER 1.8m X 2.0m WIDE                        | 1        |
| В    | MESH-HIN-1832 - 1.8m HIGH BOLT DOWN MESH HINGE GATE POST 100X100 BOX SECTION | 1        |
| С    | ACCS-GEN-0001 - ADJUSTABLE GATE EYE BZP 130-150mm CW 20                      | 2        |
|      | MESH-REC-1822 - 1.8m HIGH BOLT DOWN MESH CATCH GATE POST 80X80 BOX SECTION   | 1        |
| E    | ACCS-GEN-0101 - UNIVERSAL GATE DROP BOLT                                     | 1        |
| F    | ACCS-RIB-0006 - 100X100 BLACK RIBBED INSERTS                                 | 1        |
| G    | ACCS-RIB-0003 - 60x60 BLACK RIBBED INSERTS                                   | 2        |
| Н    | ACCS-RIB-0005 - 80x80 BLACK RIBBED INSERTS                                   | 1        |

MESH-KIT-5105 - 1.8m X 2.0m WIDE SINGLE LEAF BOLT DOWN 868 MESH GATE KIT

First Fence ltd, Kiln Way, Swadlincote, Derbyshire, DE11 8EA 01283 512 111 sales@firstfence.co.uk

NOTE: SHOULD MY DISCREPANCES BE FOUND WITH THIS DRAWING, PLEASE INFORM FIRSTFERICE. COPYRIGHT OF THIS DRAWING IS OWNED BY FIRSTFERICE LIMITED.

REV
A

SHEET 5 OF 8