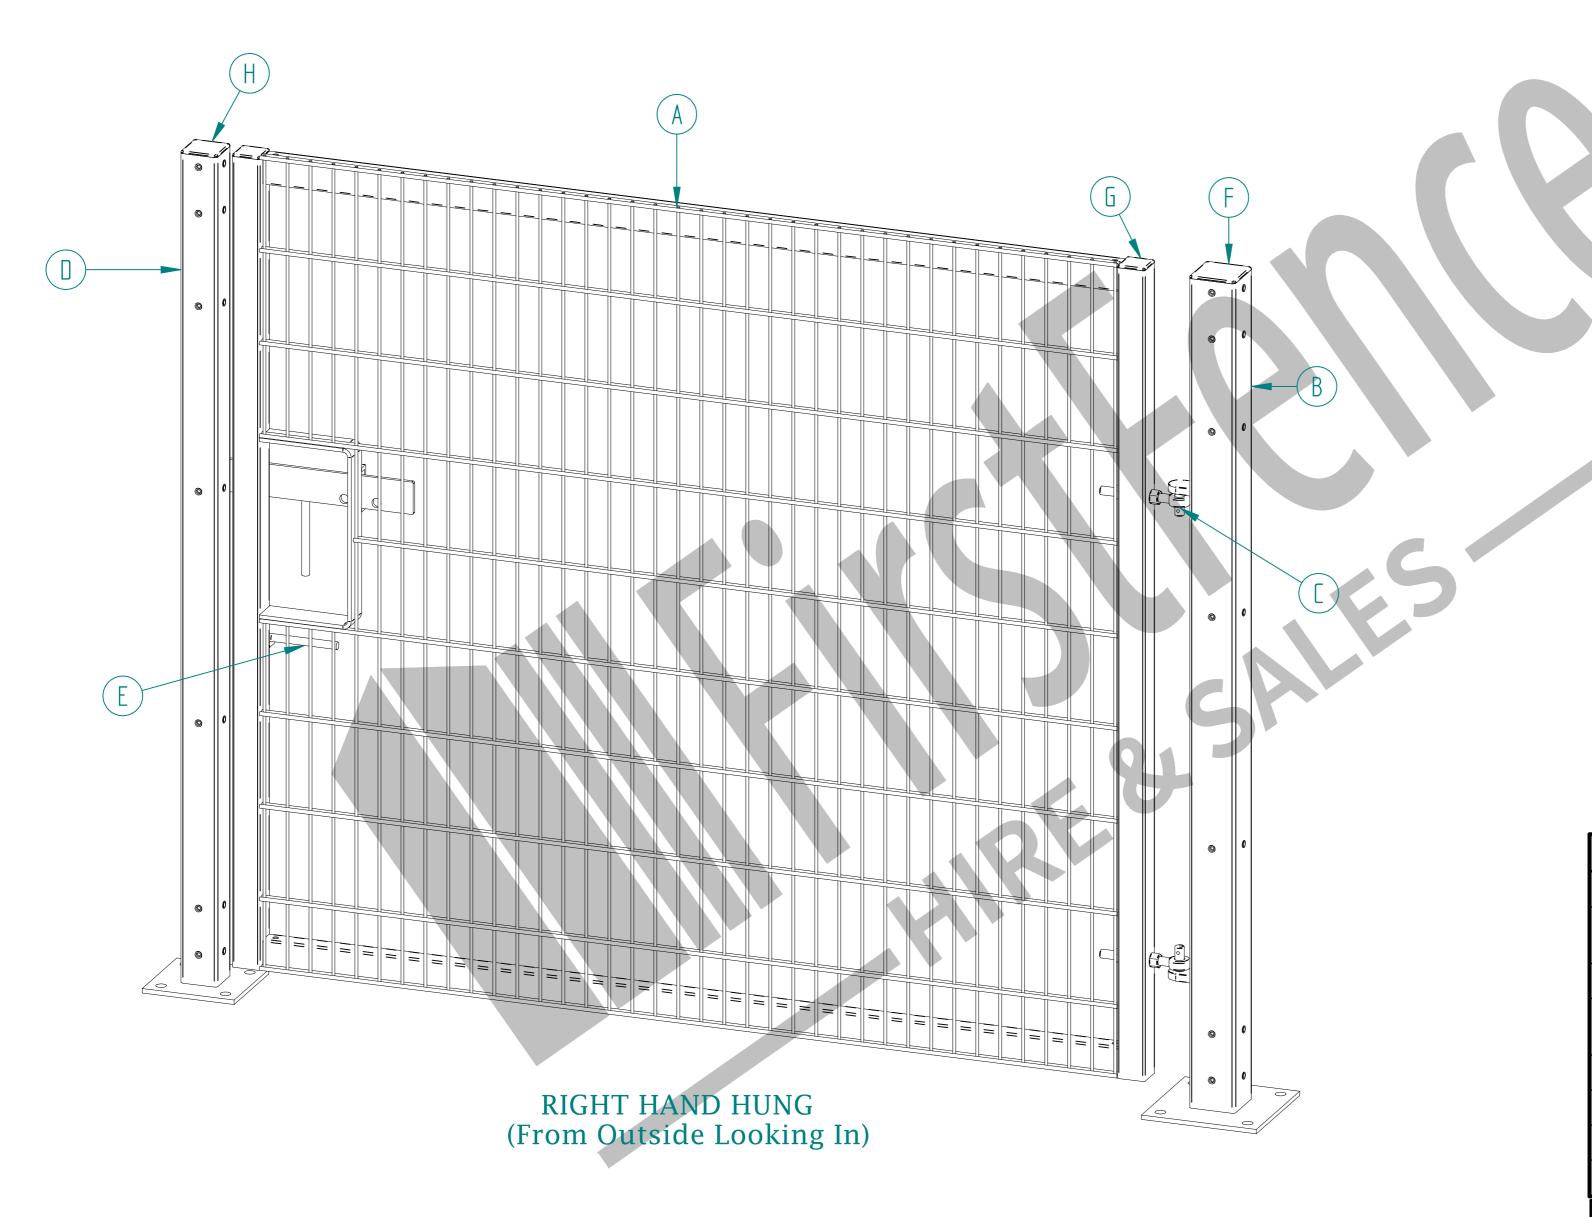

## 1.8m X 2.0m WIDE SINGLE LEAF DIG IN 868 MESH GATE KIT

FILE NAME: 1.8m X 2.0m WIDE SINGLE LEAF 868 MESH GATE KIT.dft

Quantity