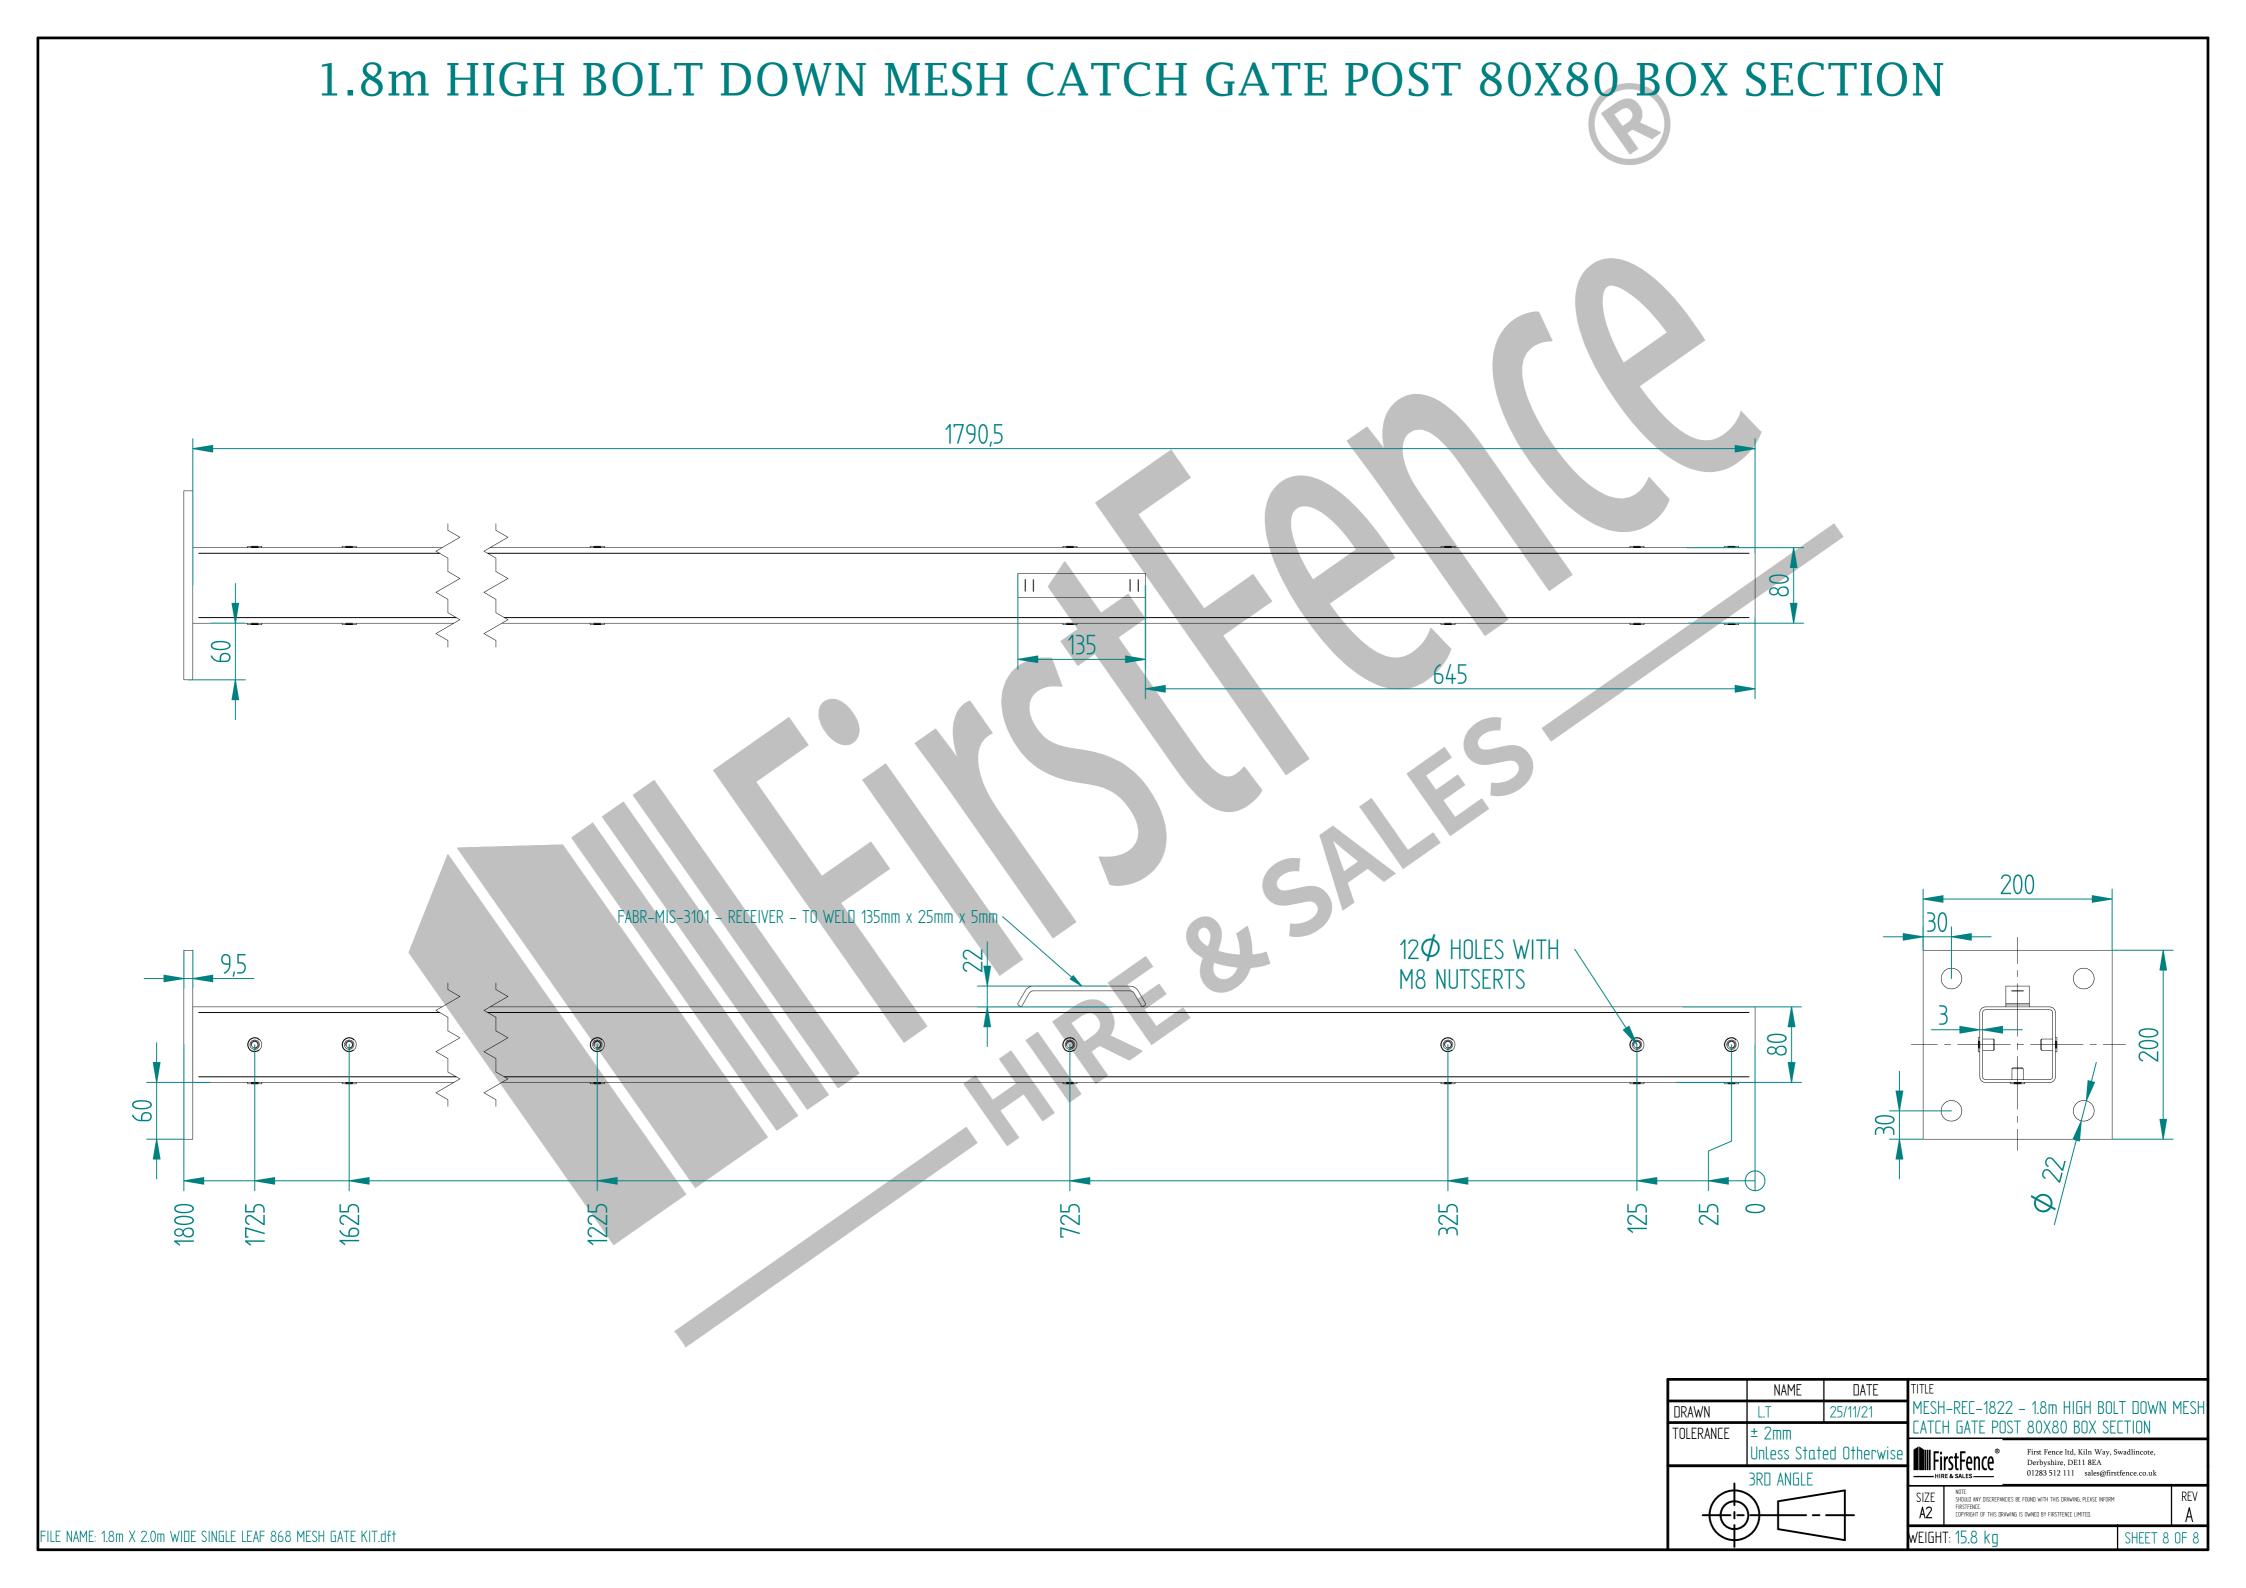

## 1.8m X 2.0m WIDE SINGLE LEAF BOLT DOWN 868 MESH GATE KIT

| Item | Component Name                                                               | Quantity |
|------|------------------------------------------------------------------------------|----------|
| Α    | MESH-SLI-1832 - 868 MESH GATE SLIDER 1.8m X 2.0m WIDE                        | 1        |
| В    | MESH-HIN-1832 - 1.8m HIGH BOLT DOWN MESH HINGE GATE POST 100X100 BOX SECTION | 1        |
| С    | ACCS-GEN-0001 - ADJUSTABLE GATE EYE BZP 130-150mm CW 20                      | 2        |
|      | MESH-REC-1822 - 1.8m HIGH BOLT DOWN MESH CATCH GATE POST 80X80 BOX SECTION   | 1        |
| E    | ACCS-GEN-0101 - UNIVERSAL GATE DROP BOLT                                     | 1        |
| F    | ACCS-RIB-0006 - 100X100 BLACK RIBBED INSERTS                                 | 1        |
| G    | ACCS-RIB-0003 - 60x60 BLACK RIBBED INSERTS                                   | 2        |
| Н    | ACCS-RIB-0005 - 80x80 BLACK RIBBED INSERTS                                   | 1        |