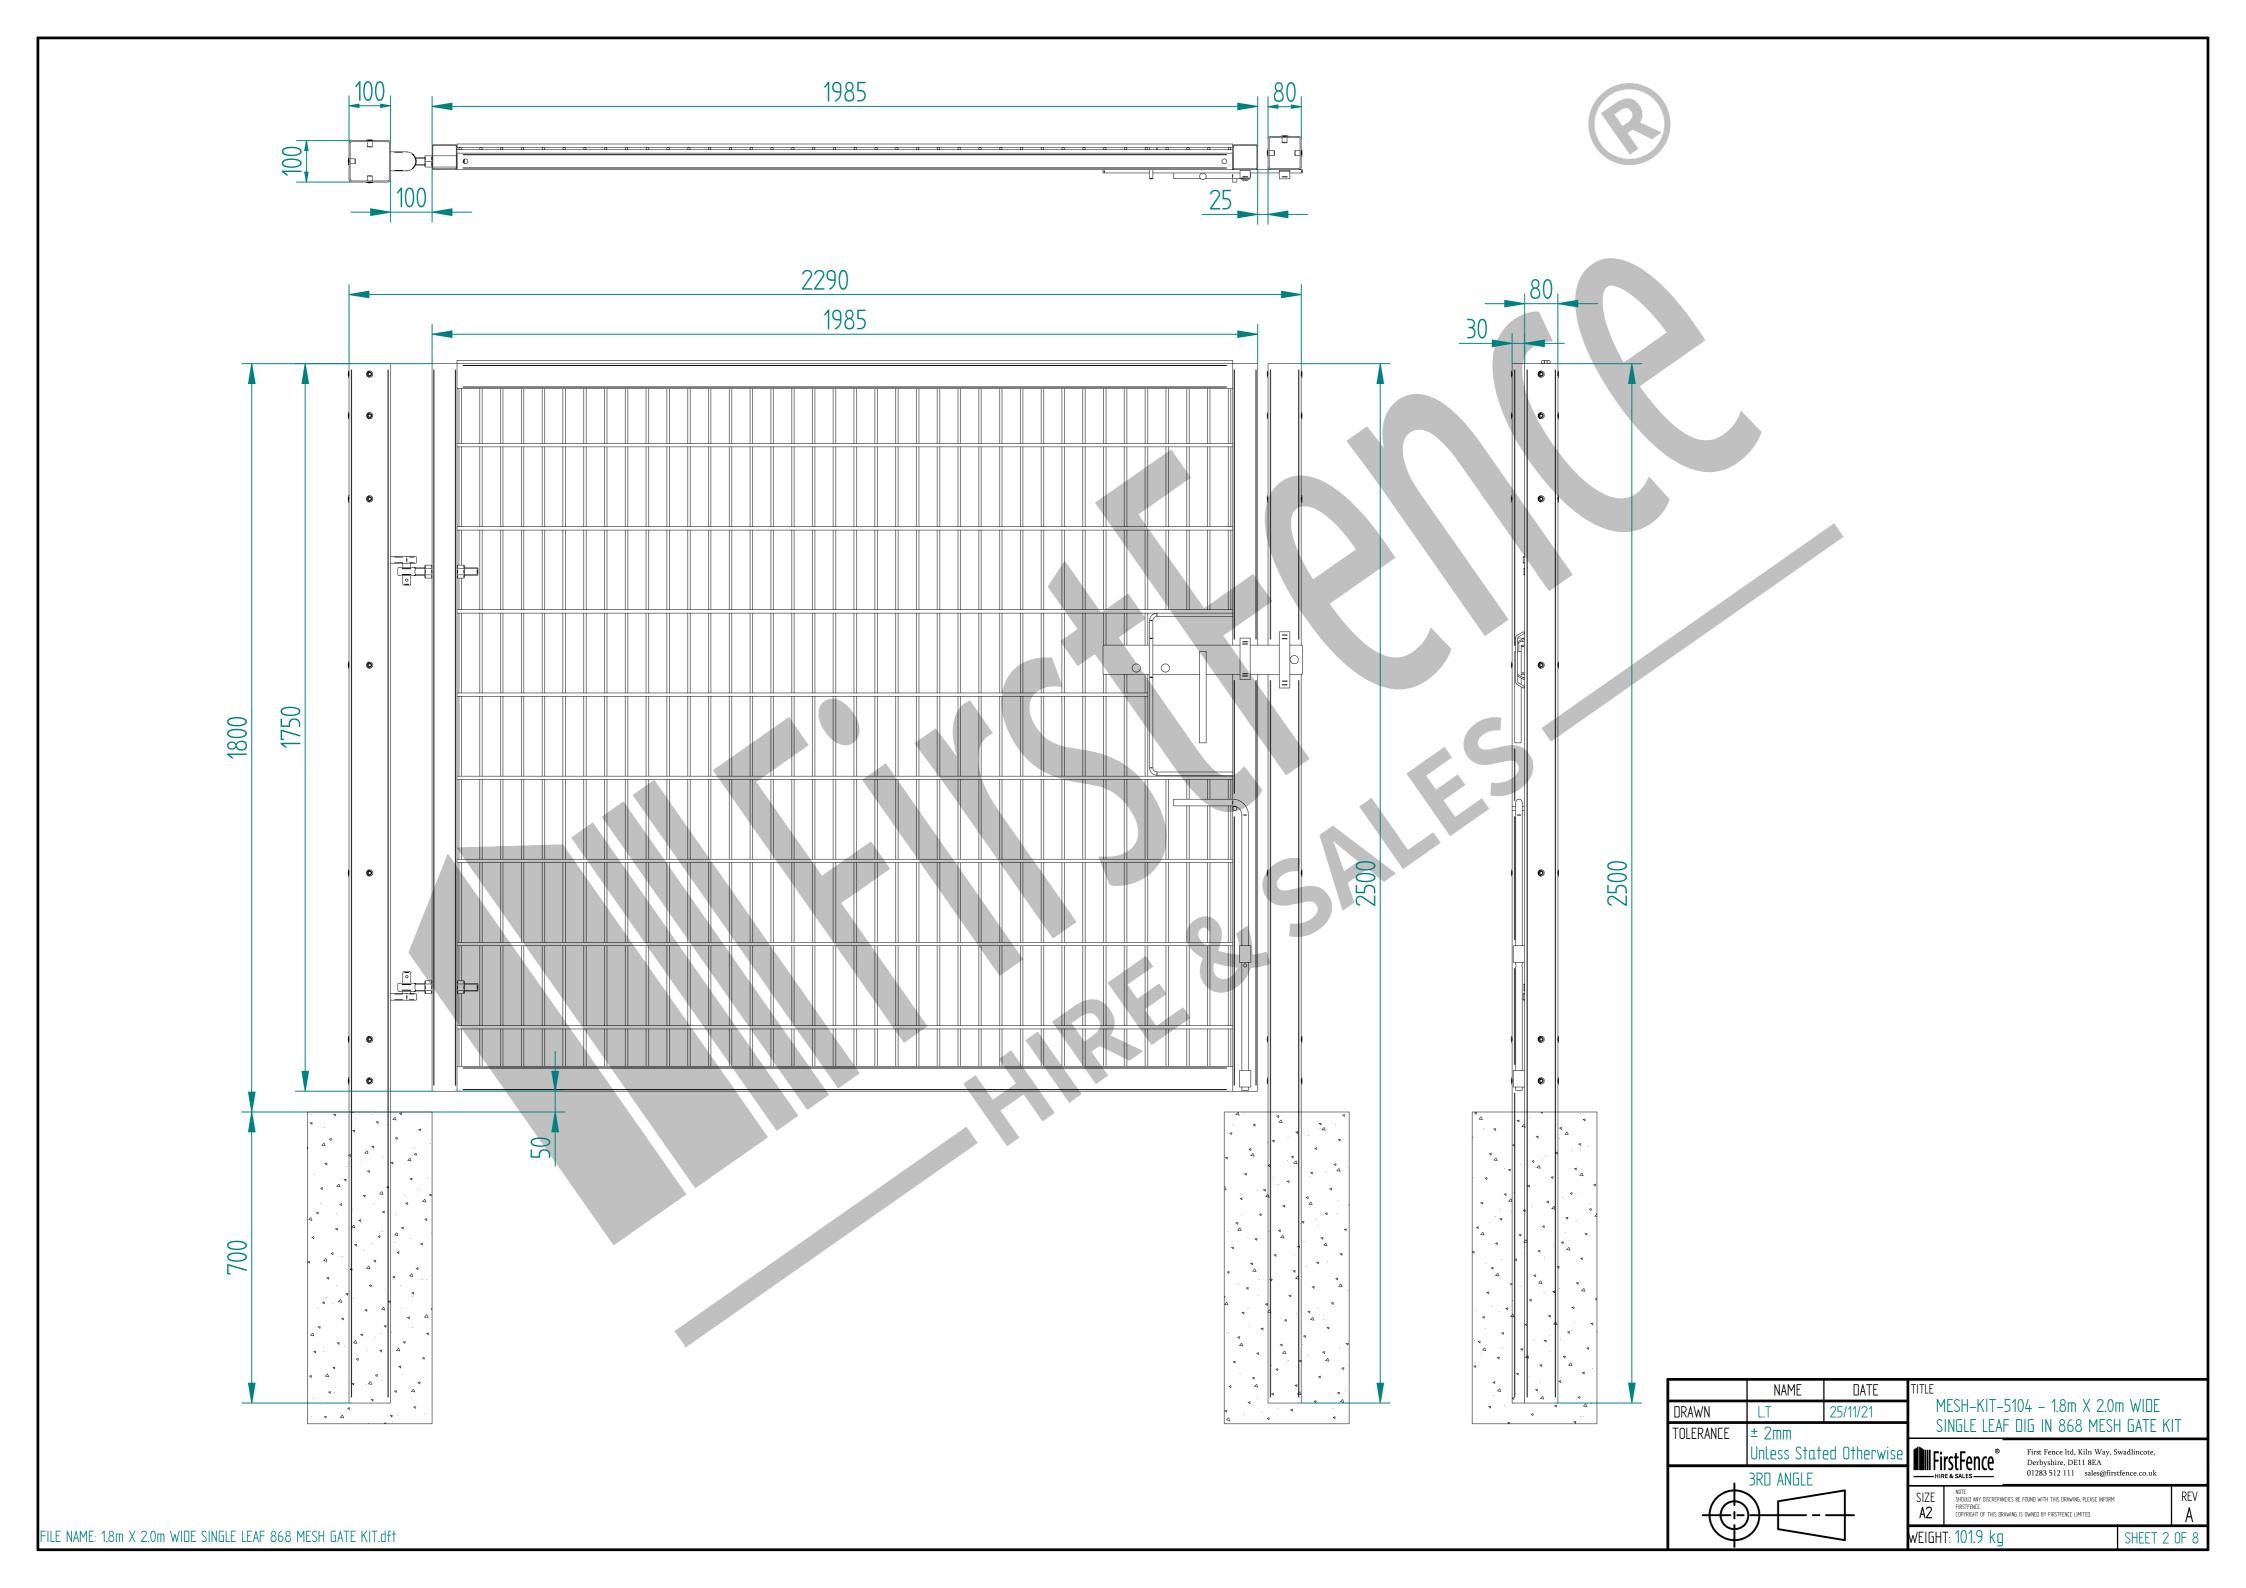

## 1.8m X 2.0m WIDE SINGLE LEAF DIG IN 868 MESH GATE KIT

FILE NAME: 1.8m X 2.0m WIDE SINGLE LEAF 868 MESH GATE KIT.dft

Quantity