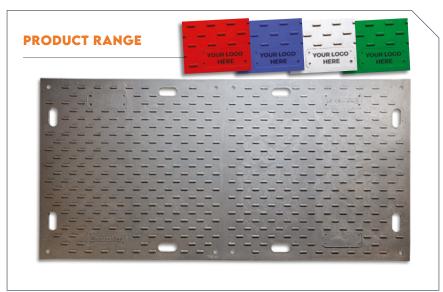

### **GROUND PROTECTION MAT**

Heavy duty ground protection mat suitable for worksites, events and creating temporary access. The EnduraMat has a small grip on the top and a large grip on the bottom, making it suitable for vehicle access and pedestrian access.

#### **Usage Benefits**

- Clearly demarcate walkways and thoroughfares to avoid hazards
- Create stable ground conditions for heavy vehicles
- Clearly signpost to inform, educate and navigate pedestrians
- Create clear passageways to help reinforce social distancing measures
- Create semi-permanent roadways using heavy-duty couplers
- Create portable roadways using light-duty couplers
- ▶ Enquire about minimum order quantities for customisations

## ENDURAMAT

| Product No.       | 0651   |
|-------------------|--------|
| Width             | 1220mm |
| Length            | 2440mm |
| Height            | 12mm   |
| Weight            | 32kg   |
| Quantity / Pallet | 20     |
| Colour            | Grey   |
|                   |        |