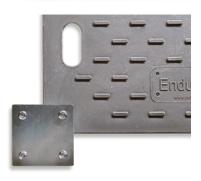

#### **ENDURAMAT COUPLER LIGHT DUTY**

| Product No.       | 0652   |  |
|-------------------|--------|--|
| Width             | 132mm  |  |
| Length            | 95mm   |  |
| Height            | 3mm    |  |
| Weight            | 0.2kg  |  |
| Quantity / Pallet | 100    |  |
| Colour            | Silver |  |