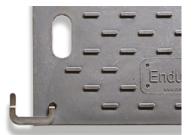

#### **ENDURAMAT COUPLER HEAVY DUTY**

| Product No.       | 0648   |  |
|-------------------|--------|--|
| Width             | 178mm  |  |
| Length            | 178mm  |  |
| Height            | 8mm    |  |
| Weight            | 2kg    |  |
| Quantity / Pallet | 100    |  |
| Colour            | Silver |  |
|                   |        |  |