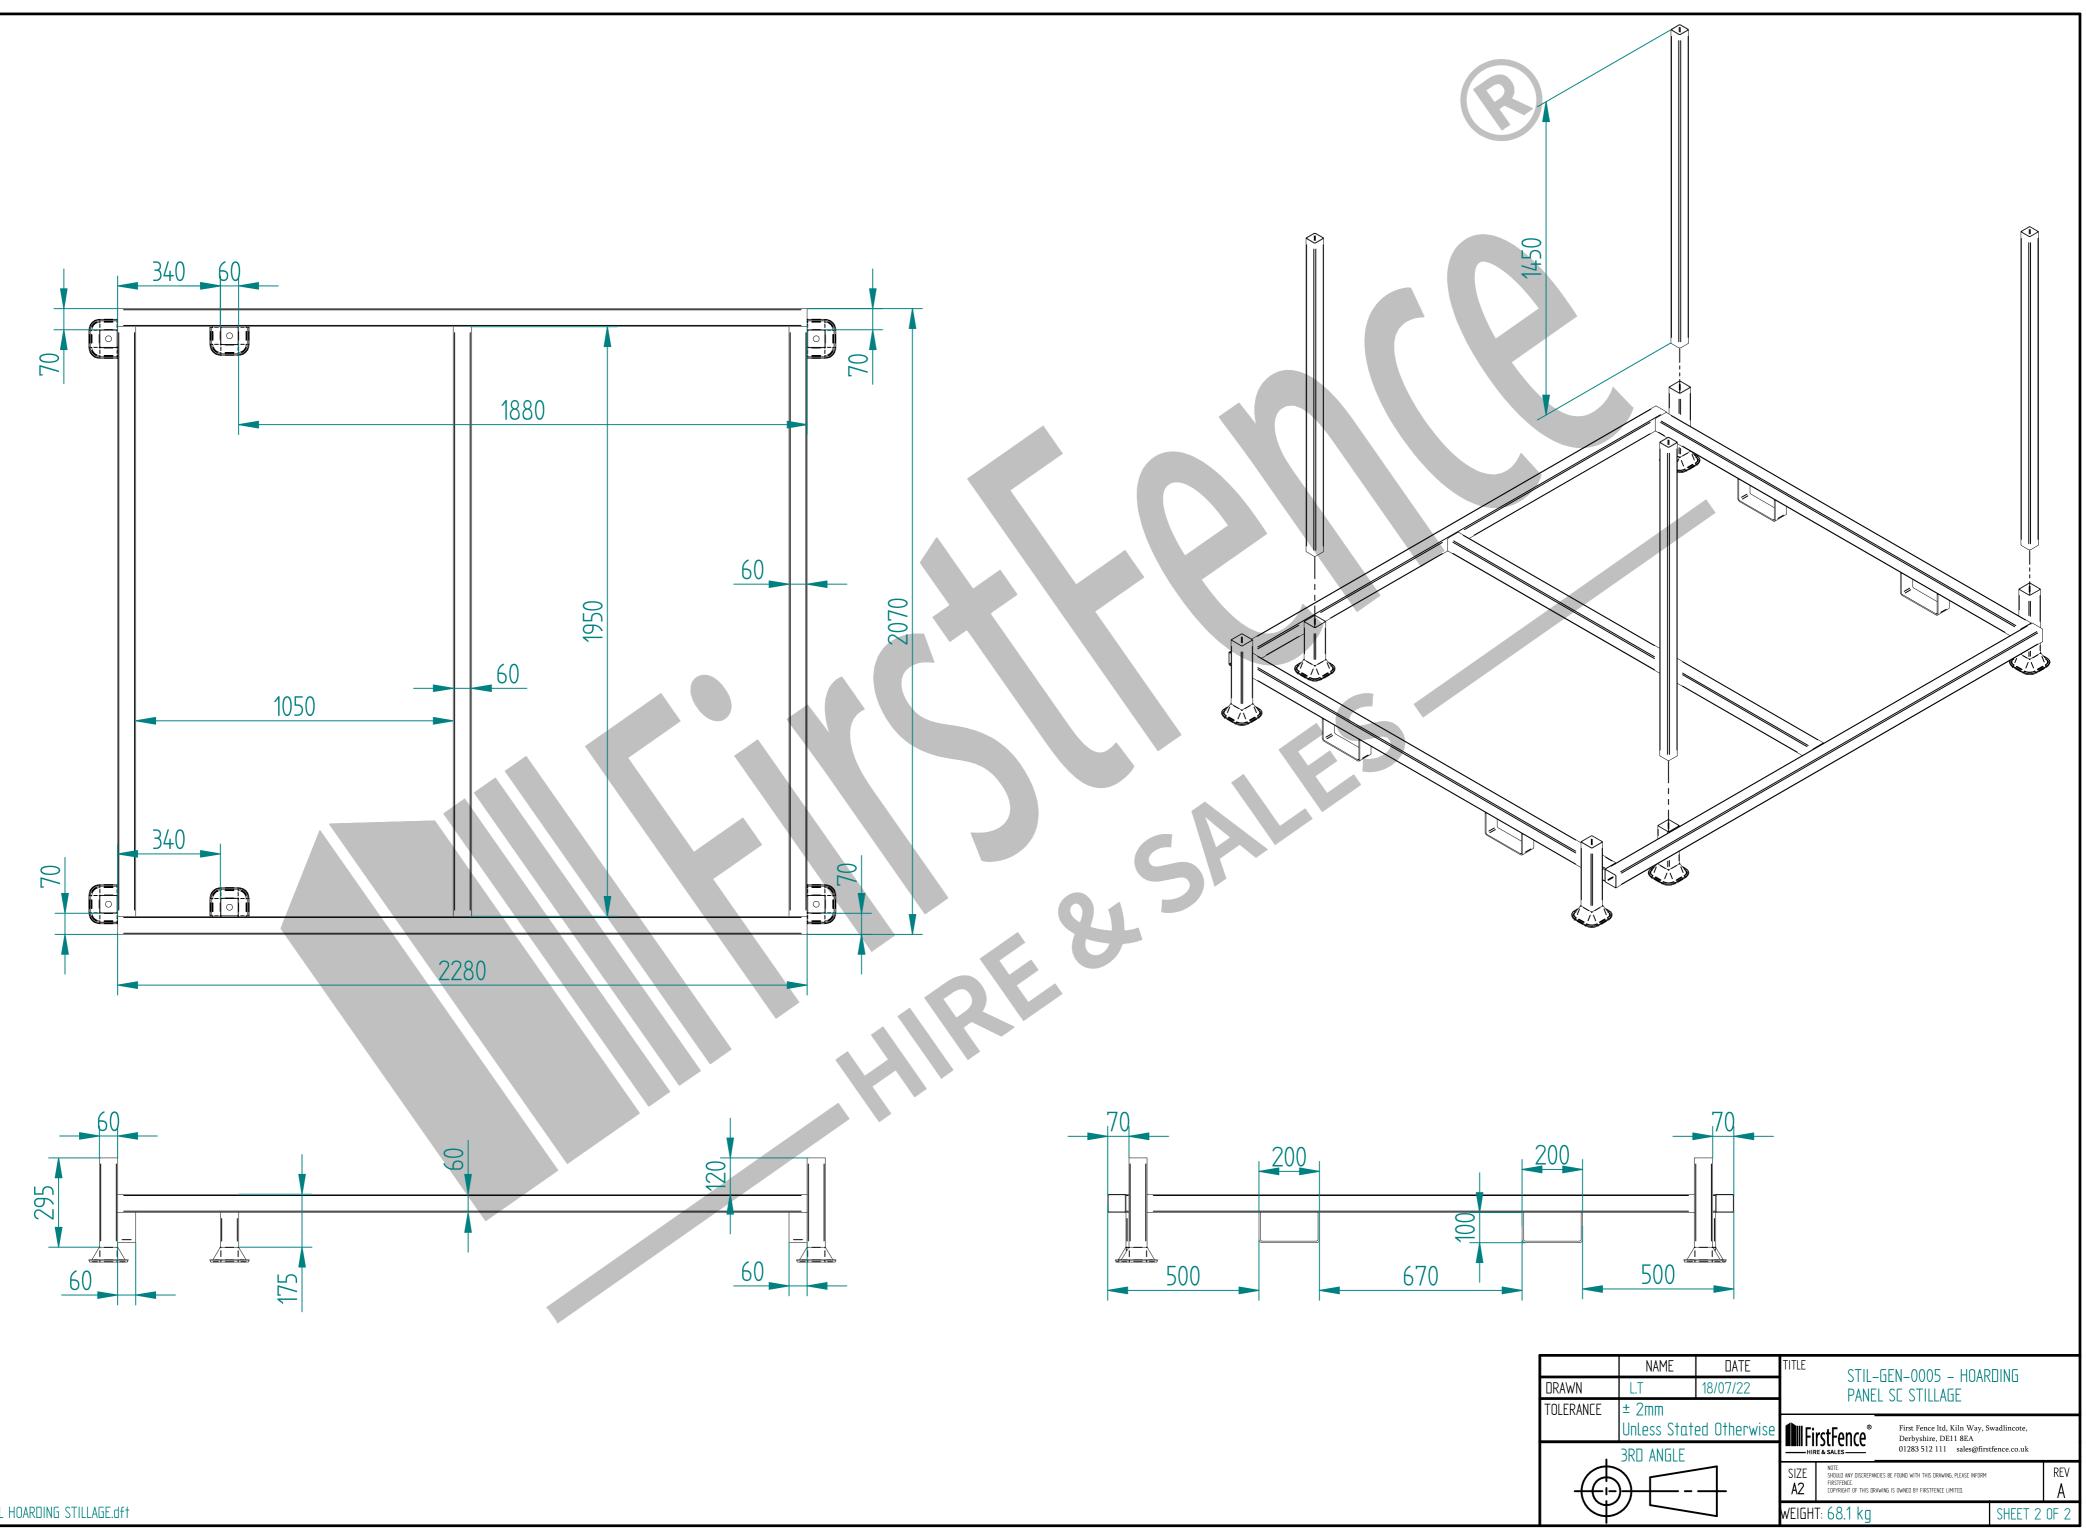

25 Units of Standard 2.4m High Hoarding Panels

| DRAWN     | L.T                   | 18/07/22     | STEEL HOARDING STILLAGE                 |                                                                                                                                                       |              |              |          |
|-----------|-----------------------|--------------|-----------------------------------------|-------------------------------------------------------------------------------------------------------------------------------------------------------|--------------|--------------|----------|
| TOLERANCE | ± 2mm<br>Unless Stati | ed Atherwise | First Fence ltd, Kiln Way, Swadlincote, |                                                                                                                                                       |              |              |          |
| 3RD ANGLE |                       |              |                                         | HIRE & SALES U1265 512 111 sales@htrst                                                                                                                |              | tfence.co.uk |          |
|           |                       |              | size<br><b>A2</b>                       | NOTE:<br>SHOLD ANY DISCREPANCIES BE FOUND WITH THIS DRAWING, PLEASE INFORM<br>FIRSTFENCE<br>COPYRIGHT OF THIS DRAWING IS OWNED BY FIRSTFENCE LIMITED. |              |              | rev<br>A |
|           |                       |              | WEIGHT: 25 PANELS STACK = 920 kg        |                                                                                                                                                       | SHEET 1 OF 2 |              |          |

FILE NAME: STEEL HOARDING STILLAGE.dft