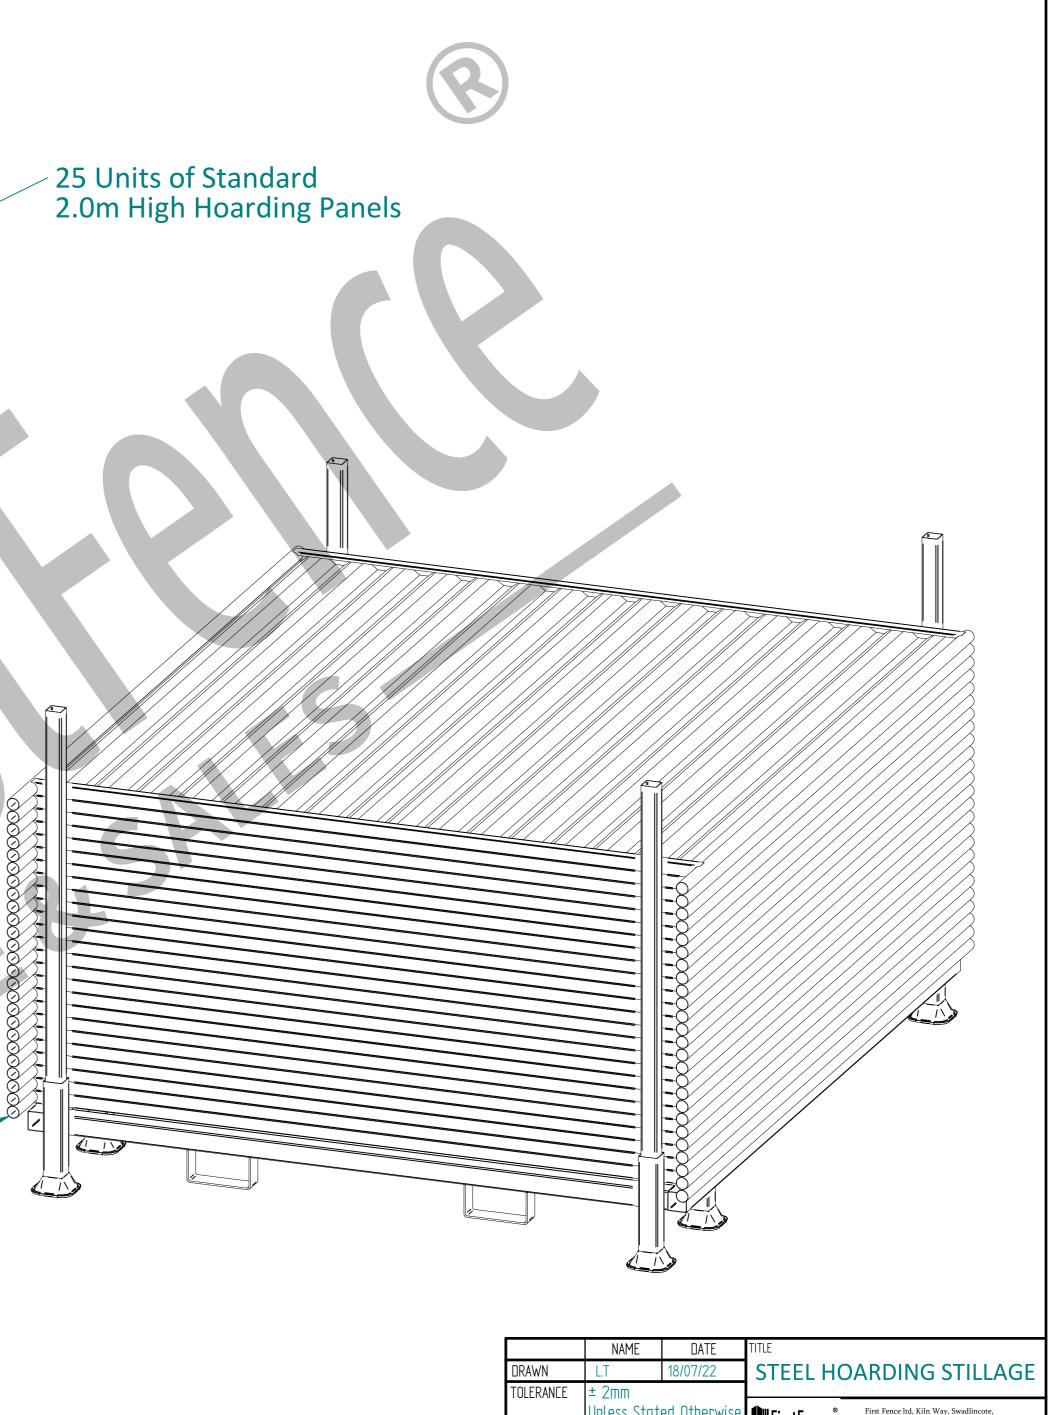

25 Units of Standard 2.4m High Hoarding Panels

| DRAWN     | L.T                   | 18/07/22     | STEEL HOARDING STILLAGE                 |                                                                                                                                                       |              |              |          |
|-----------|-----------------------|--------------|-----------------------------------------|-------------------------------------------------------------------------------------------------------------------------------------------------------|--------------|--------------|----------|
| TOLERANCE | ± 2mm<br>Unless Stati | ed Atherwise | First Fence ltd, Kiln Way, Swadlincote, |                                                                                                                                                       |              |              |          |
| 3RD ANGLE |                       |              |                                         | HIRE & SALES U1265 512 111 sales@htrst                                                                                                                |              | tfence.co.uk |          |
|           |                       |              | size<br><b>A2</b>                       | NOTE:<br>SHOLD ANY DISCREPANCIES BE FOUND WITH THIS DRAWING, PLEASE INFORM<br>FIRSTFENCE<br>COPYRIGHT OF THIS DRAWING IS OWNED BY FIRSTFENCE LIMITED. |              |              | rev<br>A |
|           |                       |              | WEIGHT: 25 PANELS STACK = 920 kg        |                                                                                                                                                       | SHEET 1 OF 2 |              |          |

FILE NAME: STEEL HOARDING STILLAGE.dft