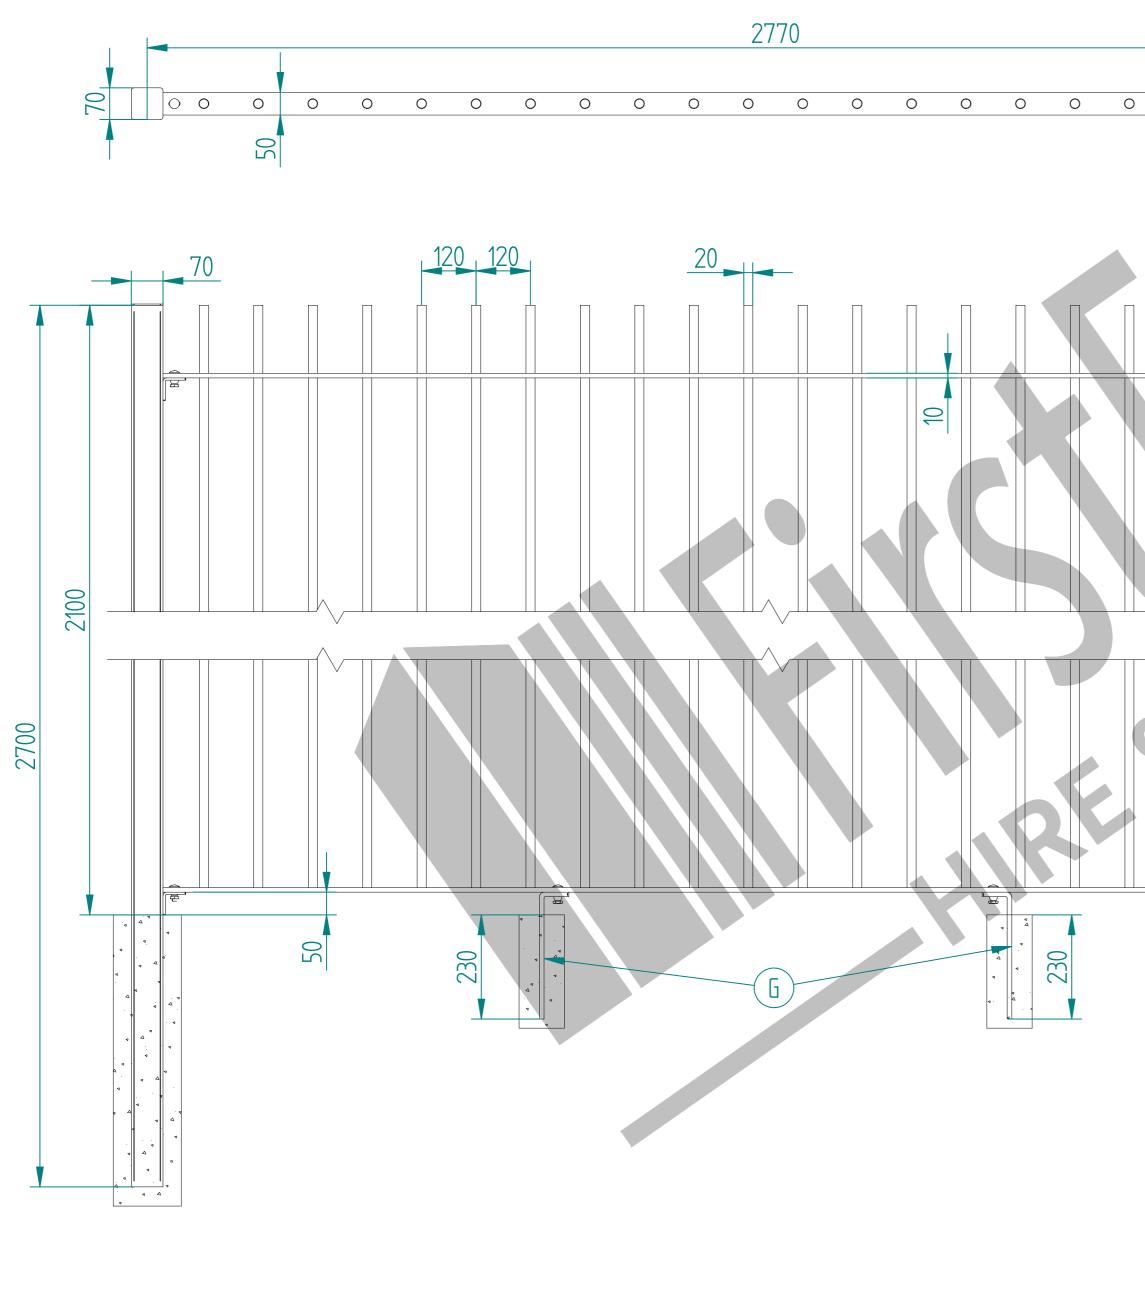

## 2.1m HIGH VERTICAL BAR D

| DIG IN FENCING KIT |      |                                                                                                                                                                          |                          |
|--------------------|------|--------------------------------------------------------------------------------------------------------------------------------------------------------------------------|--------------------------|
|                    |      |                                                                                                                                                                          | E                        |
|                    | ltem | Component Name                                                                                                                                                           | Quantity                 |
|                    | A    | RAIL-VER-0006 – 2.1m HIGH X 2.75m WIDE VERTICAL BAR<br>FENCE PANEL ONLY                                                                                                  | 1                        |
|                    | В    | RAIL-POS-0006 - 2.1m HIGH DIG IN RAILING POST                                                                                                                            | 1                        |
|                    | C    | ACES-RAI-0100 – RAILING ANGLE CLEAT                                                                                                                                      | 4                        |
|                    | D    | AEES-RAI-0001 – M10 x 30mm EUP HEAD BOLTS                                                                                                                                | 6                        |
|                    | E    | ACES-RAI-0050 - M10 CONE SHEAR NUT FOR RAILING                                                                                                                           | 8                        |
|                    | F    | AEES-RAI-0007 - M10 x 90mm EUP HEAD BOLTS                                                                                                                                | 2                        |
|                    | G    | ACES-RAI-3000 - RAILING SUPPORT LEG FOR PANEL                                                                                                                            | 2                        |
|                    | U    | NAME DATE TITLE   L.T 08/02/22 RAIL-KIT-2006 - 2.1m HIGH   2mm VERTICAL BAR DIG IN FENCIN   nless Stated Otherwise First Fence Ind, Kiln Way, Swa   DR ANGLE WIEFE SALES | NG KIT<br>dlincote,      |
|                    |      | KU ANGLE NOTE   SIZE NOTE   A2 SHULD ANY DISCREPANCIES BE FOUND WITH THIS DRAWING, PLASE INFORM   FIRSTENCE COPYRIGHT OF THIS DRAWING IS OWNED BY FIRSTFENCE LIMITED.    | REV<br>A<br>SHEET 1 OF 1 |