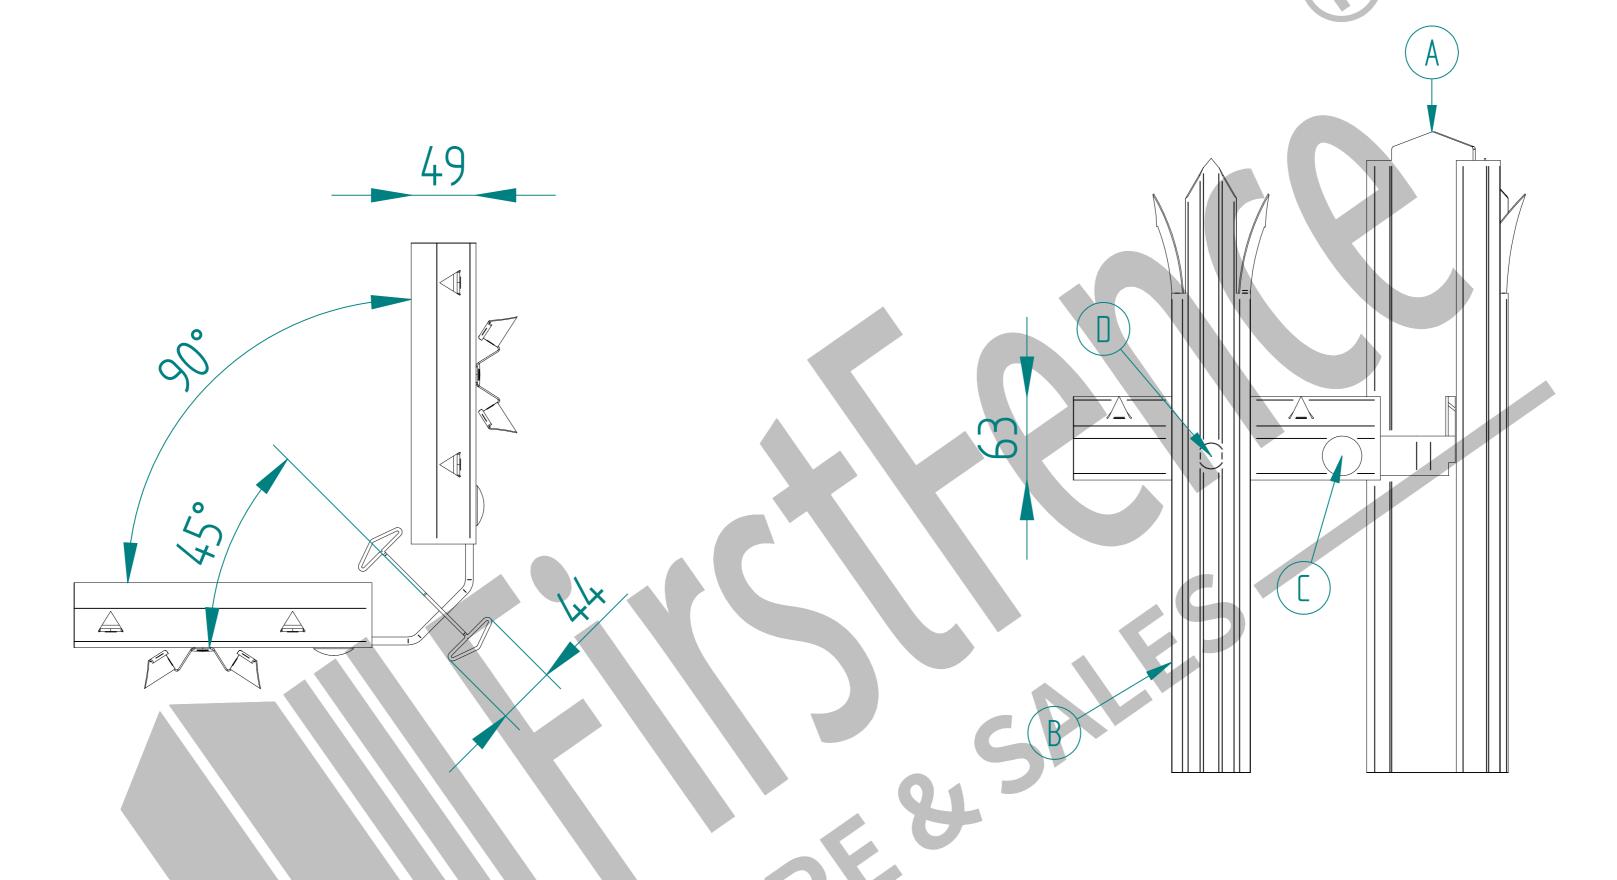

## PALISADE FENCING 90° CORNER POST DETAIL

| Item | Component Name                                                      |
|------|---------------------------------------------------------------------|
| Α    | PALI-BAY-0004 - 2.4m HIGH DIG IN PALISADE POST - AL 3125mm          |
| В    | TRIPLE POINT PALE / ROUND & NOTCHED PALE / SINGLE POINT. ON REQUEST |
| С    | M12 X 30mm CUP HEAD BOLT + M12 SHEAR NUT                            |
| D    | M8 X 25mm CUP HEAD BOLT + M8 SHEAR NUT                              |
| Е    | ACCS-PAL-0102 - CORNER FISHPLATE FOR PALISADE FENCING               |

PALISADE FENCING 90°

CORNER POST DETAIL

First Fence ltd, Kiln Way, Swadlincote, Derbyshire, DE11 8EA 01283 512 111 sales@firstfence.co.uk

NOTE. SHOULD ANY DISCREPANCES BE FOUND WITH THIS DRAWING, PLEASE INFORM FIRSTFENCE. COPYRIGHT OF THIS DRAWING IS DWIED BY FIRSTFENCE LIMITED.