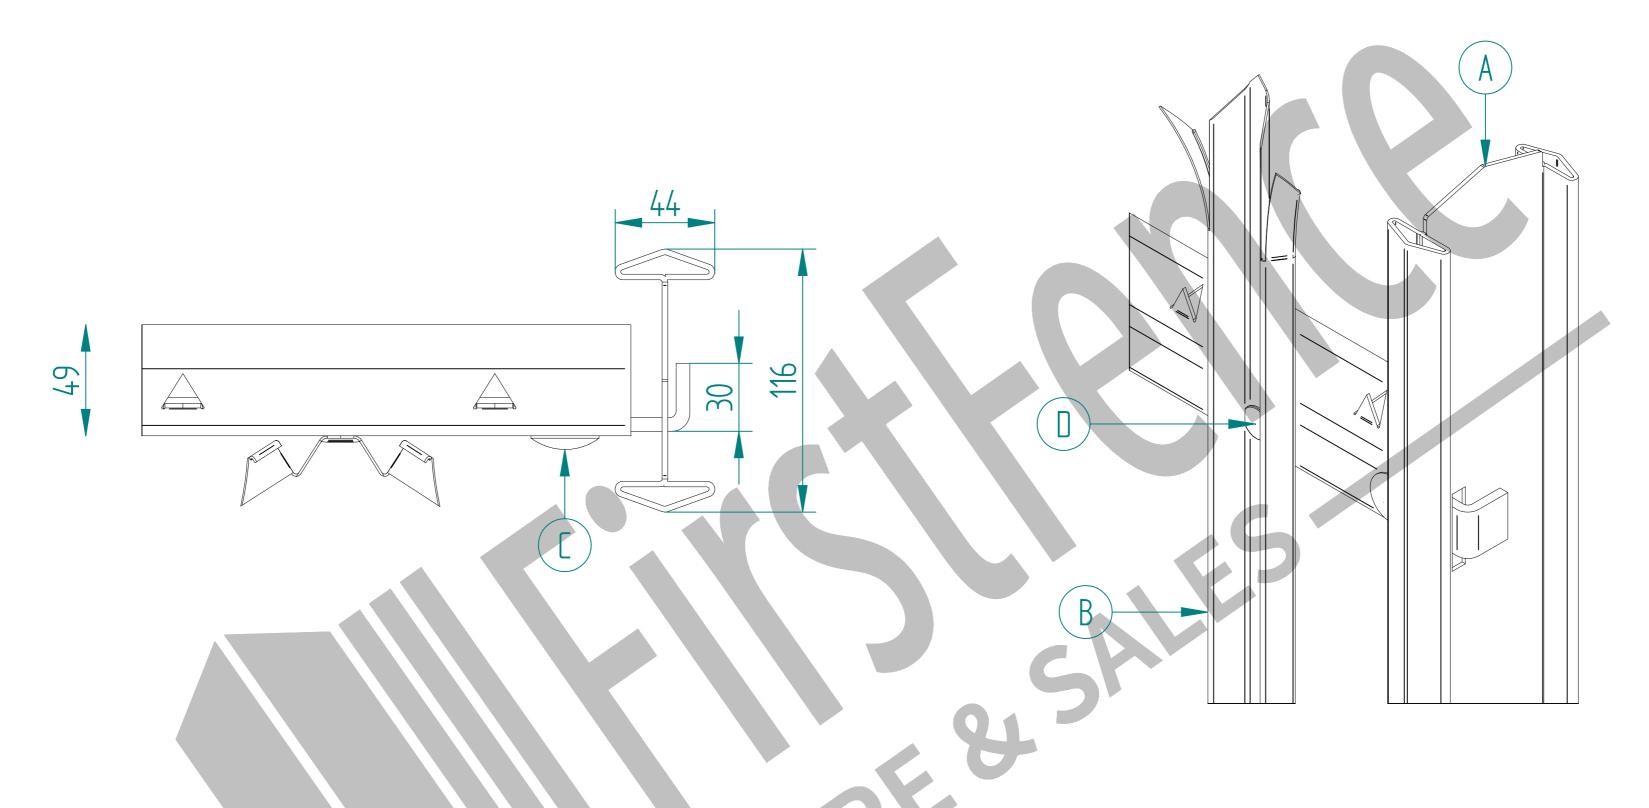

## PALISADE FENCING END POST DETAIL

| Item | Component Name                                                      |
|------|---------------------------------------------------------------------|
| Α    | PALI-BAY-0004 - 2.4m HIGH DIG IN PALISADE POST - AL 3125mm          |
| В    | TRIPLE POINT PALE / ROUND & NOTCHED PALE / SINGLE POINT. ON REQUEST |
| С    | M12 X 30mm CUP HEAD BOLT + M12 SHEAR NUT                            |
| D    | M8 X 25mm CUP HEAD BOLT + M8 SHEAR NUT                              |
| Е    | ACCS-PAL-0103 - END FISHPLATE FOR PALISADE FENCING                  |

PALISADE FENCING END POST DETAIL

First Fence ltd, Kiln Way, Swadlincote, Derbyshire, DE11 8EA 01283 512 111 sales@firstfence.co.uk

SIZE NOTE: SHOULD BY DISCREPANCIES BE FOUND WITH THIS DRAWING, PLEASE INFORM FIRSTFENCE COPPRIGHT OF THIS DRAWING IS OWNED BY FIRSTFENCE LIMITED.