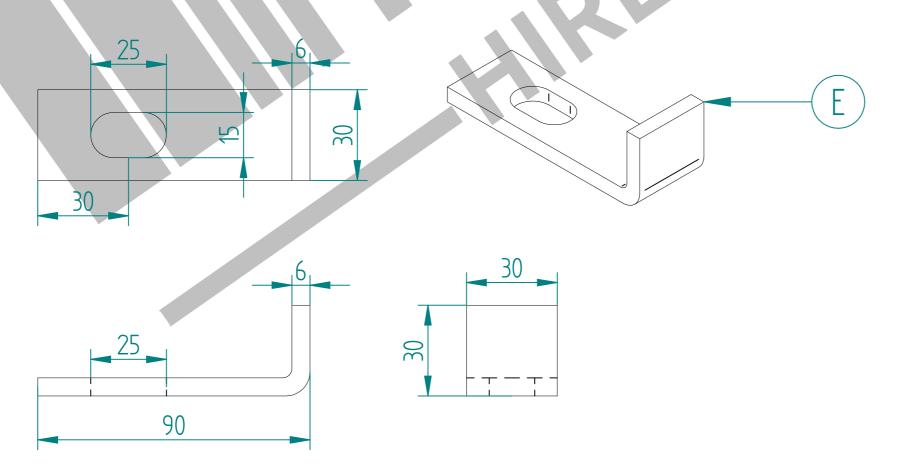

## PALISADE FENCING END POST DETAIL

| Item | Component Name                                                      |
|------|---------------------------------------------------------------------|
| Α    | PALI-BAY-0004 - 2.4m HIGH DIG IN PALISADE POST - AL 3125mm          |
| В    | TRIPLE POINT PALE / ROUND & NOTCHED PALE / SINGLE POINT. ON REQUEST |
| С    | M12 X 30mm CUP HEAD BOLT + M12 SHEAR NUT                            |
| D    | M8 X 25mm CUP HEAD BOLT + M8 SHEAR NUT                              |
| Е    | ACCS-PAL-0103 - END FISHPLATE FOR PALISADE FENCING                  |

PALISADE FENCING END POST DETAIL

First Fence ltd, Kiln Way, Swadlincote, Derbyshire, DE11 8EA 01283 512 111 sales@firstfence.co.uk

SIZE NOTE: SHOULD BY DISCREPANCIES BE FOUND WITH THIS DRAWING, PLEASE INFORM FIRSTFENCE COPPRIGHT OF THIS DRAWING IS OWNED BY FIRSTFENCE LIMITED.