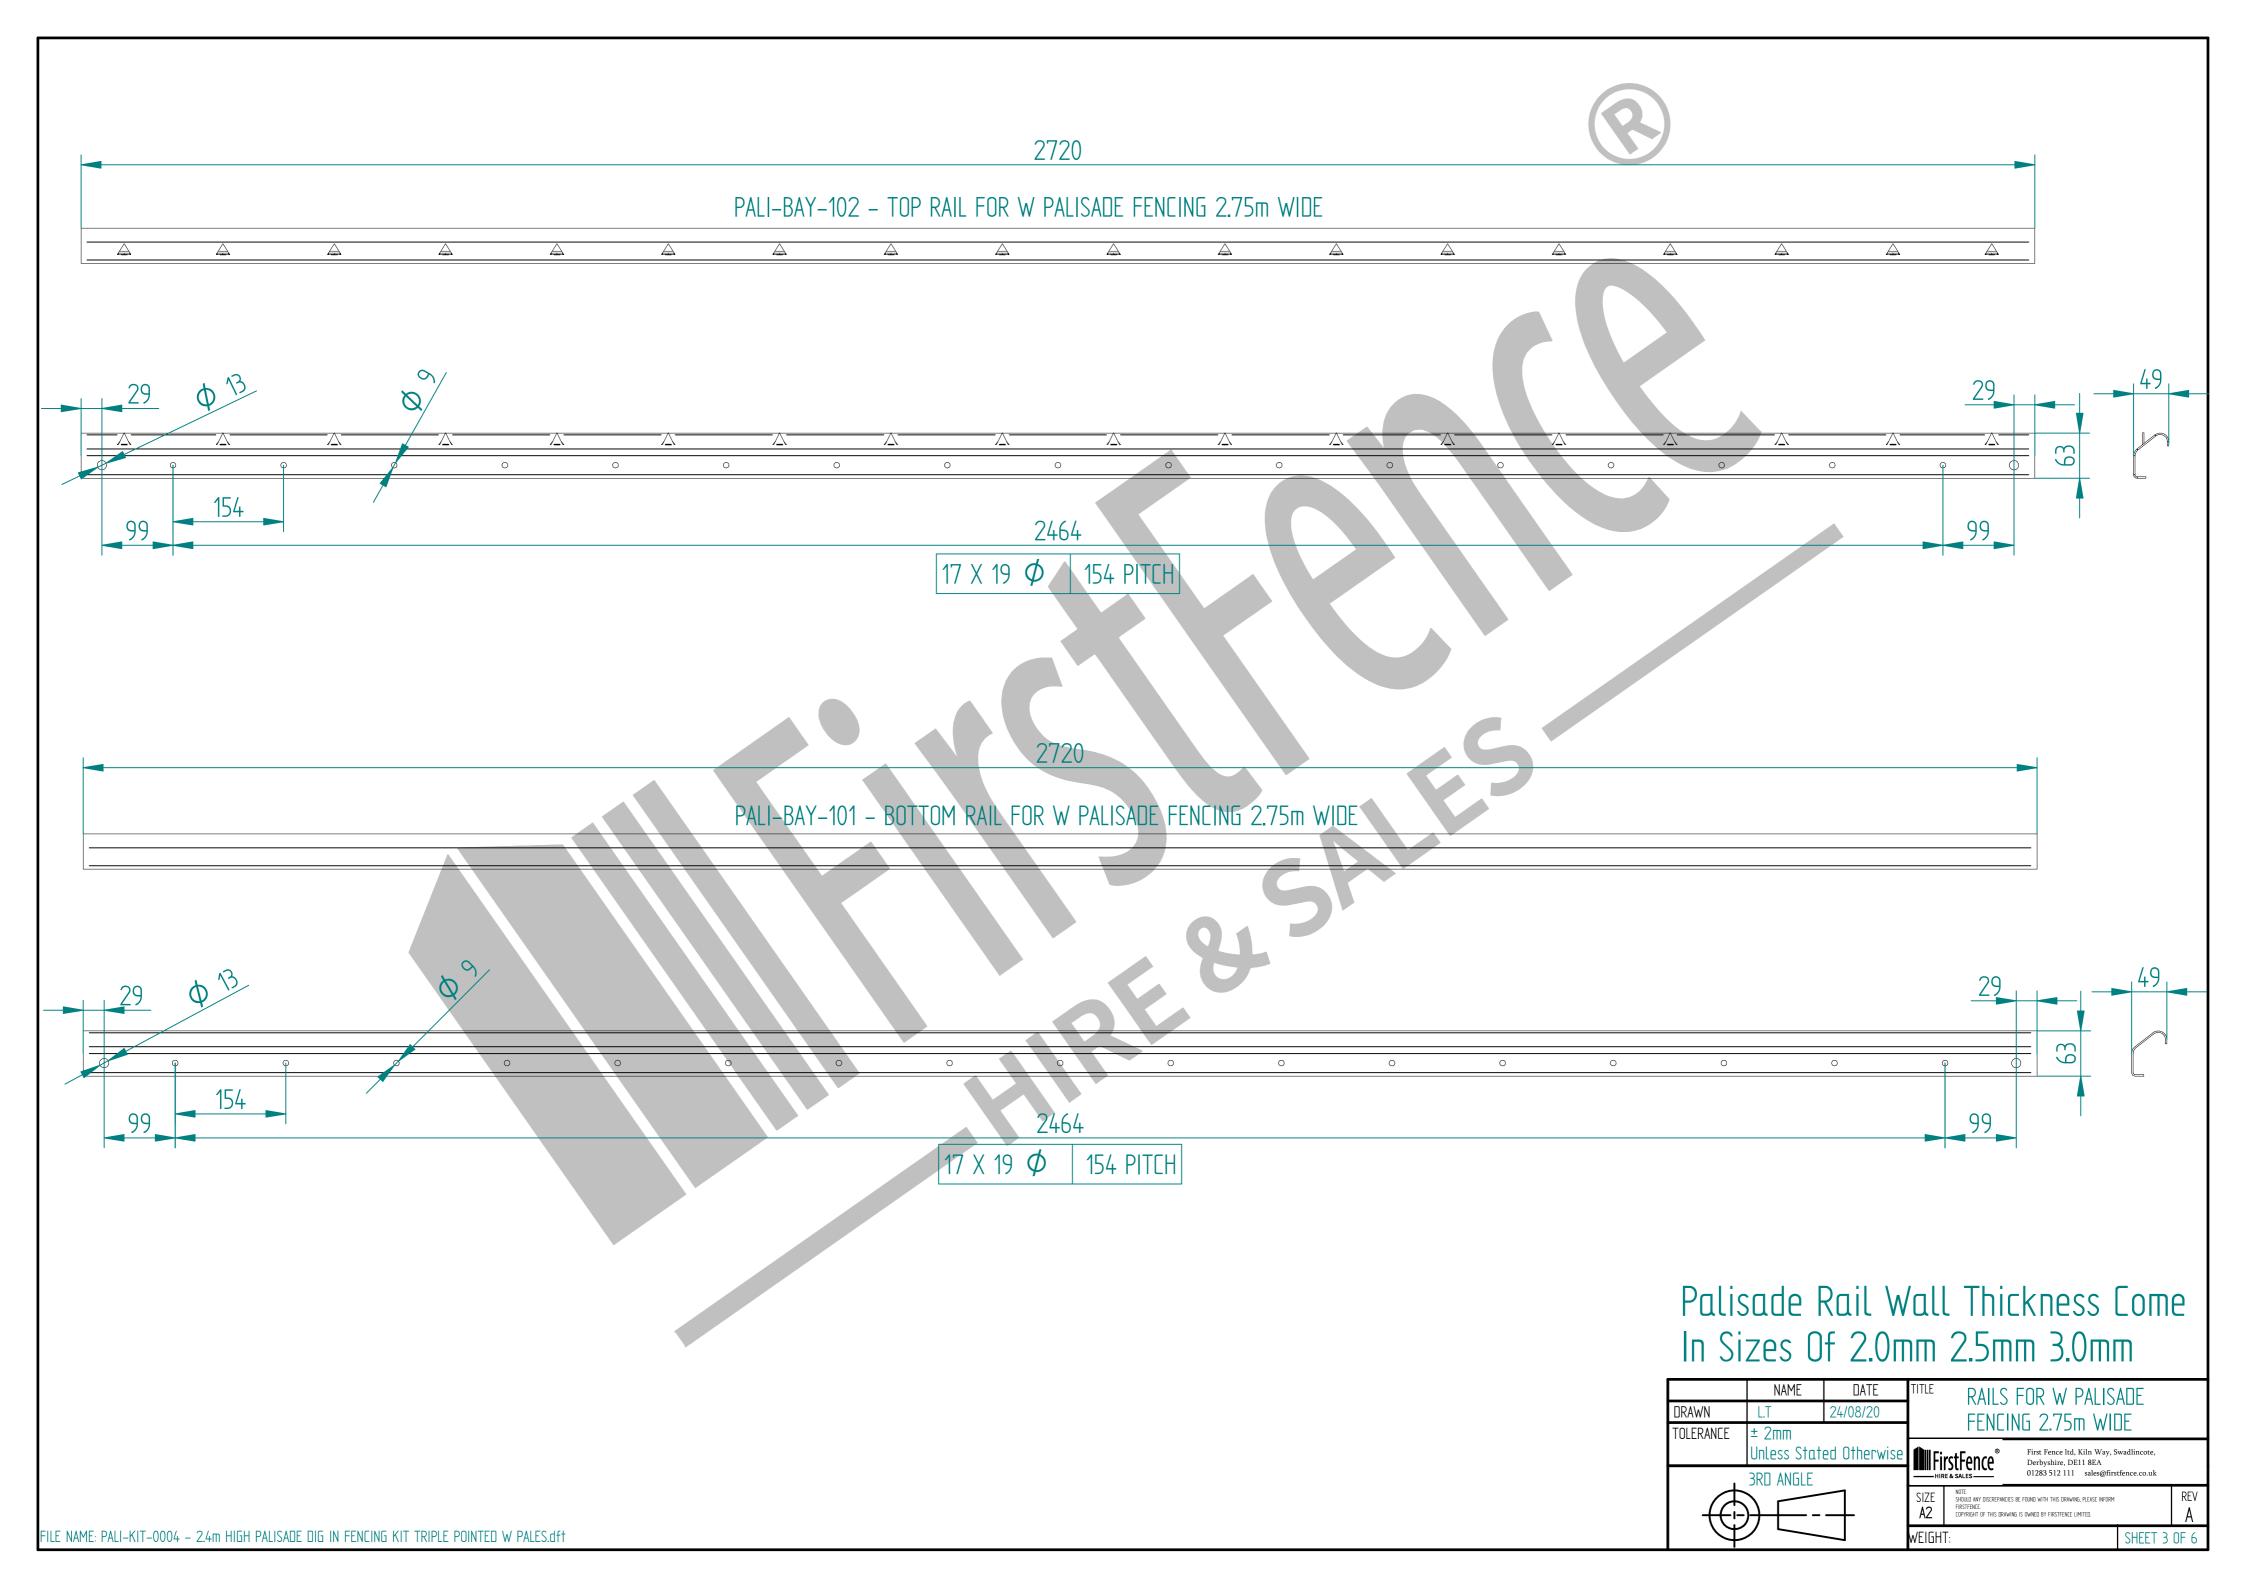

## PALISADE FENCING 90° CORNER POST DETAIL





| Item | Component Name                                                      |
|------|---------------------------------------------------------------------|
| Α    | PALI-BAY-0004 - 2.4m HIGH DIG IN PALISADE POST - AL 3125mm          |
| В    | TRIPLE POINT PALE / ROUND & NOTCHED PALE / SINGLE POINT. ON REQUEST |
| С    | M12 X 30mm CUP HEAD BOLT + M12 SHEAR NUT                            |
| D    | M8 X 25mm CUP HEAD BOLT + M8 SHEAR NUT                              |
| Е    | ACCS-PAL-0102 - CORNER FISHPLATE FOR PALISADE FENCING               |

|           | NAME                    | DATE     | Τľ |
|-----------|-------------------------|----------|----|
| DRAWN     | L.T                     | 24/08/20 |    |
| TOLERANCE | ± 2mm