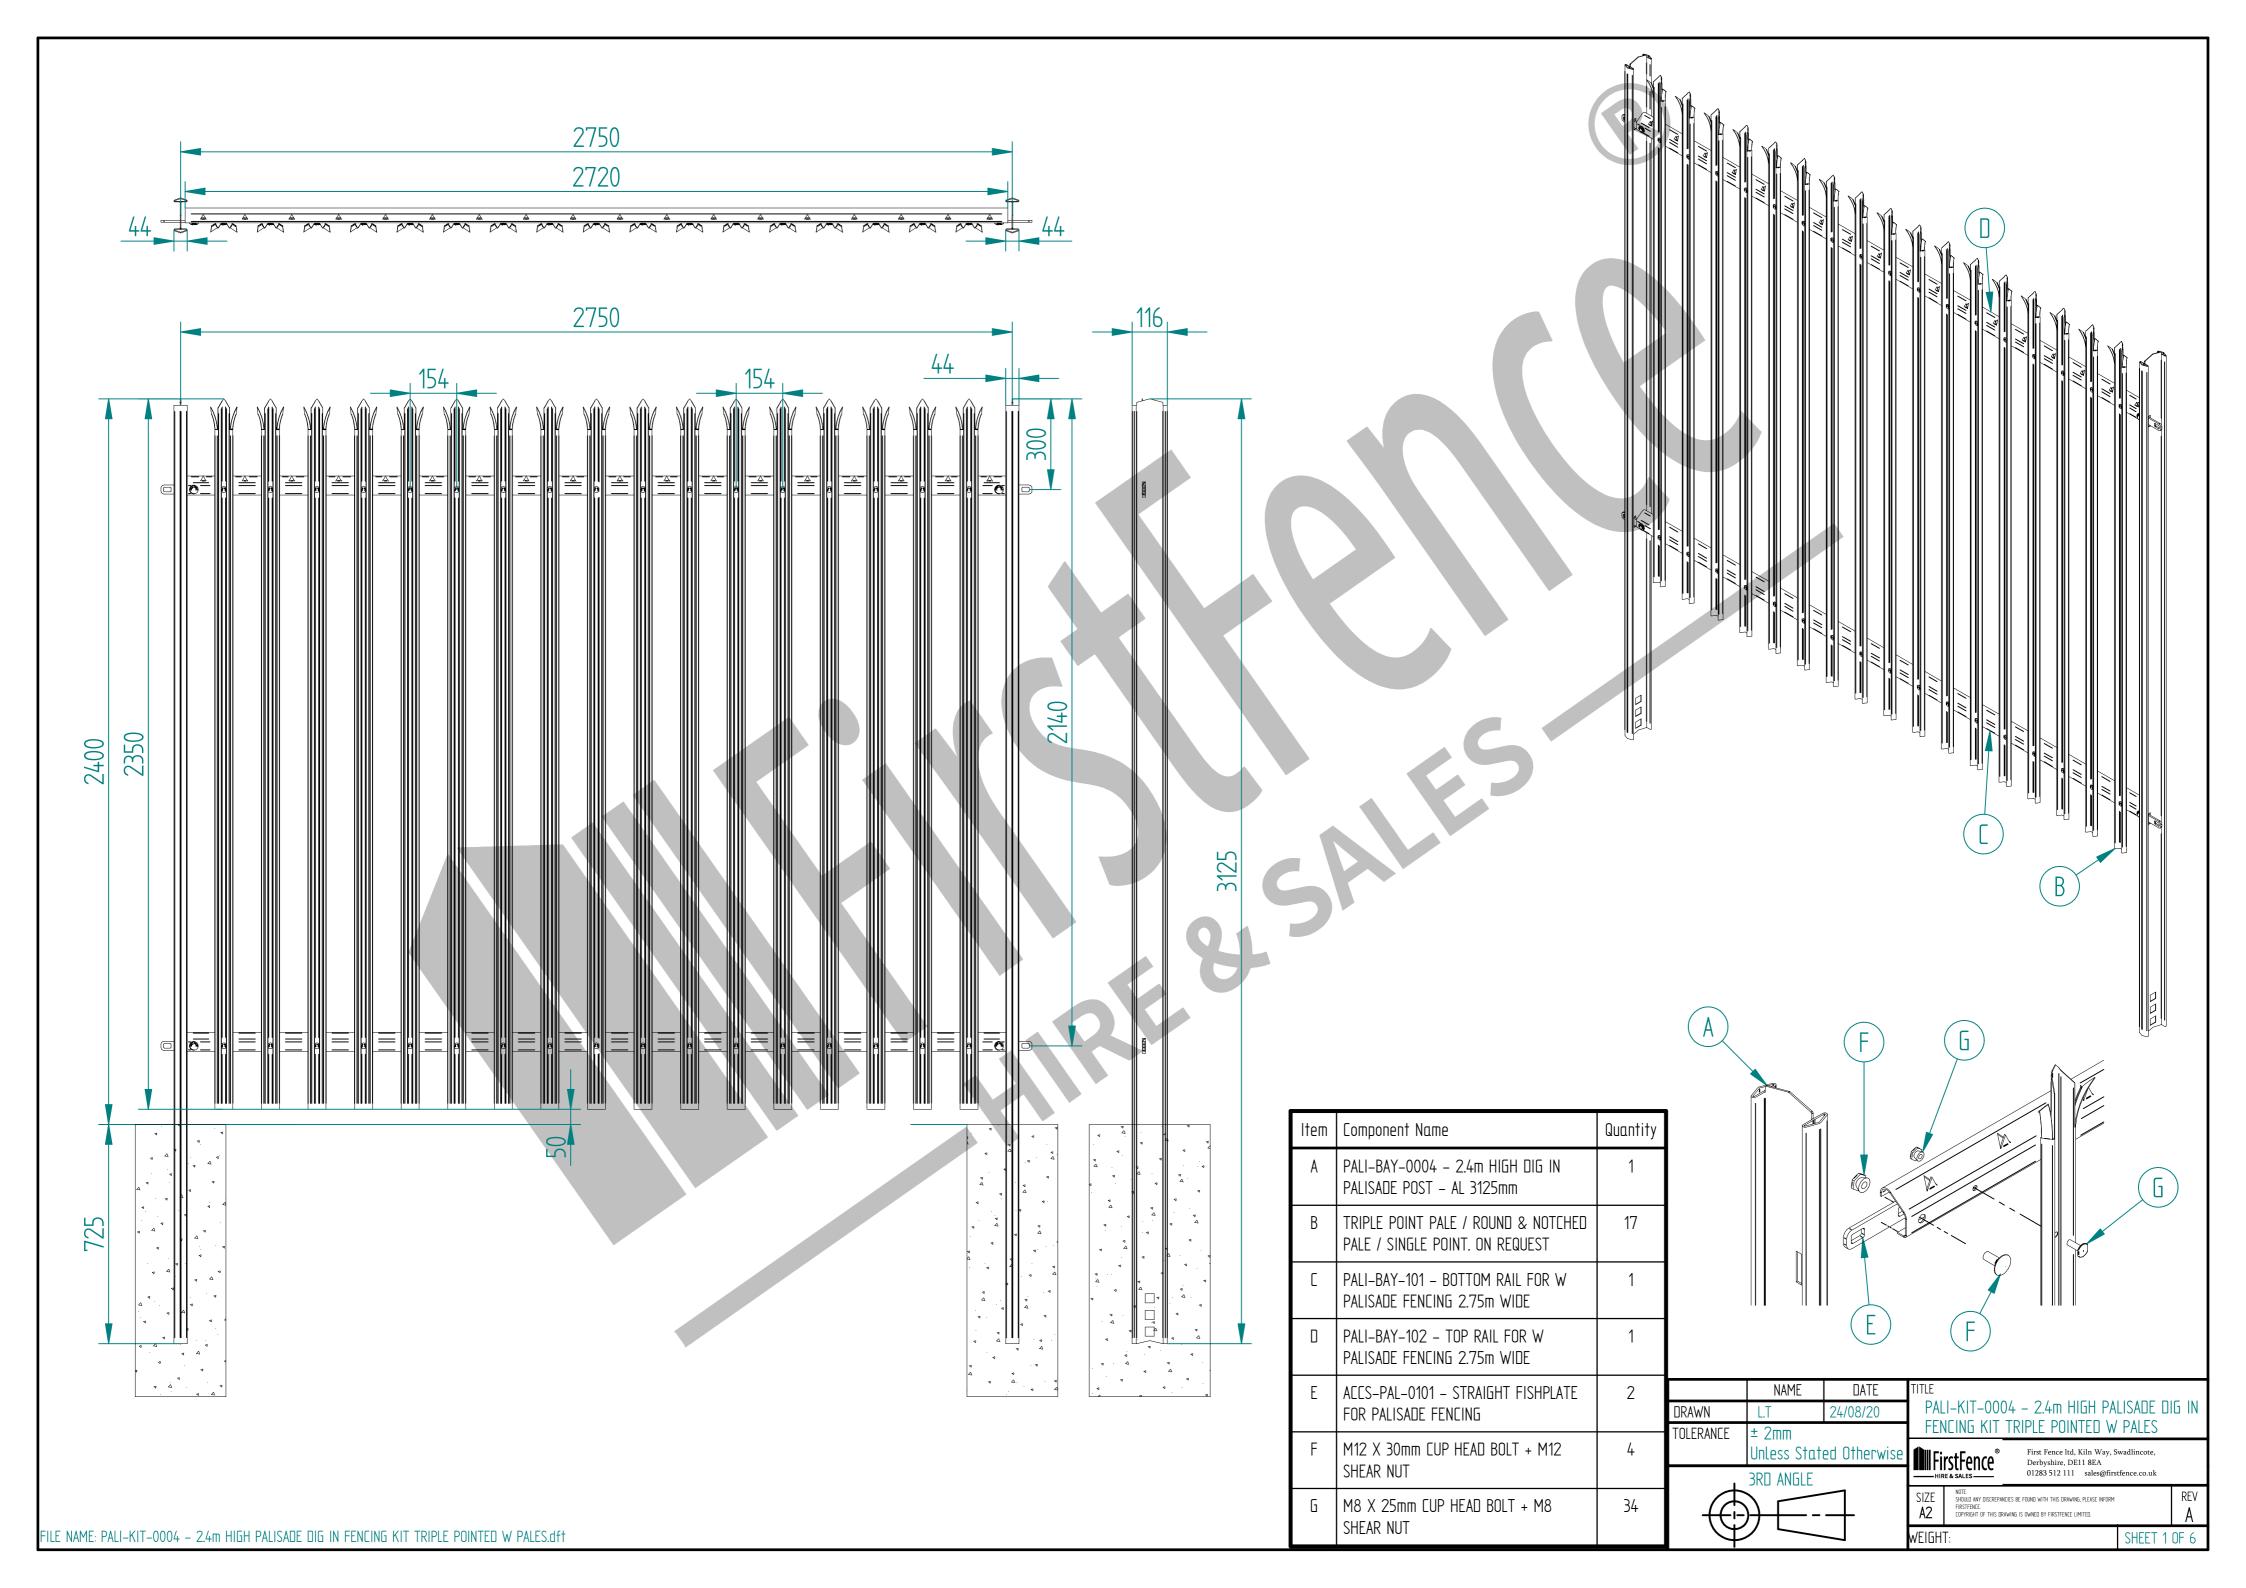

## PALISADE FENCING 90° CORNER POST DETAIL

| Item | Component Name                                                      |
|------|---------------------------------------------------------------------|
| Α    | PALI-BAY-0004 - 2.4m HIGH DIG IN PALISADE POST - AL 3125mm          |
| В    | TRIPLE POINT PALE / ROUND & NOTCHED PALE / SINGLE POINT. ON REQUEST |
| С    | M12 X 30mm CUP HEAD BOLT + M12 SHEAR NUT                            |
| D    | M8 X 25mm CUP HEAD BOLT + M8 SHEAR NUT                              |
| Е    | ACCS-PAL-0102 - CORNER FISHPLATE FOR PALISADE FENCING               |

PALISADE FENCING 90°

CORNER POST DETAIL

First Fence ltd, Kiln Way, Swadlincote, Derbyshire, DE11 8EA 01283 512 111 sales@firstfence.co.uk

NOTE. SHOULD ANY DISCREPANCES BE FOUND WITH THIS DRAWING, PLEASE INFORM FIRSTFENCE. COPYRIGHT OF THIS DRAWING IS DWIED BY FIRSTFENCE LIMITED.