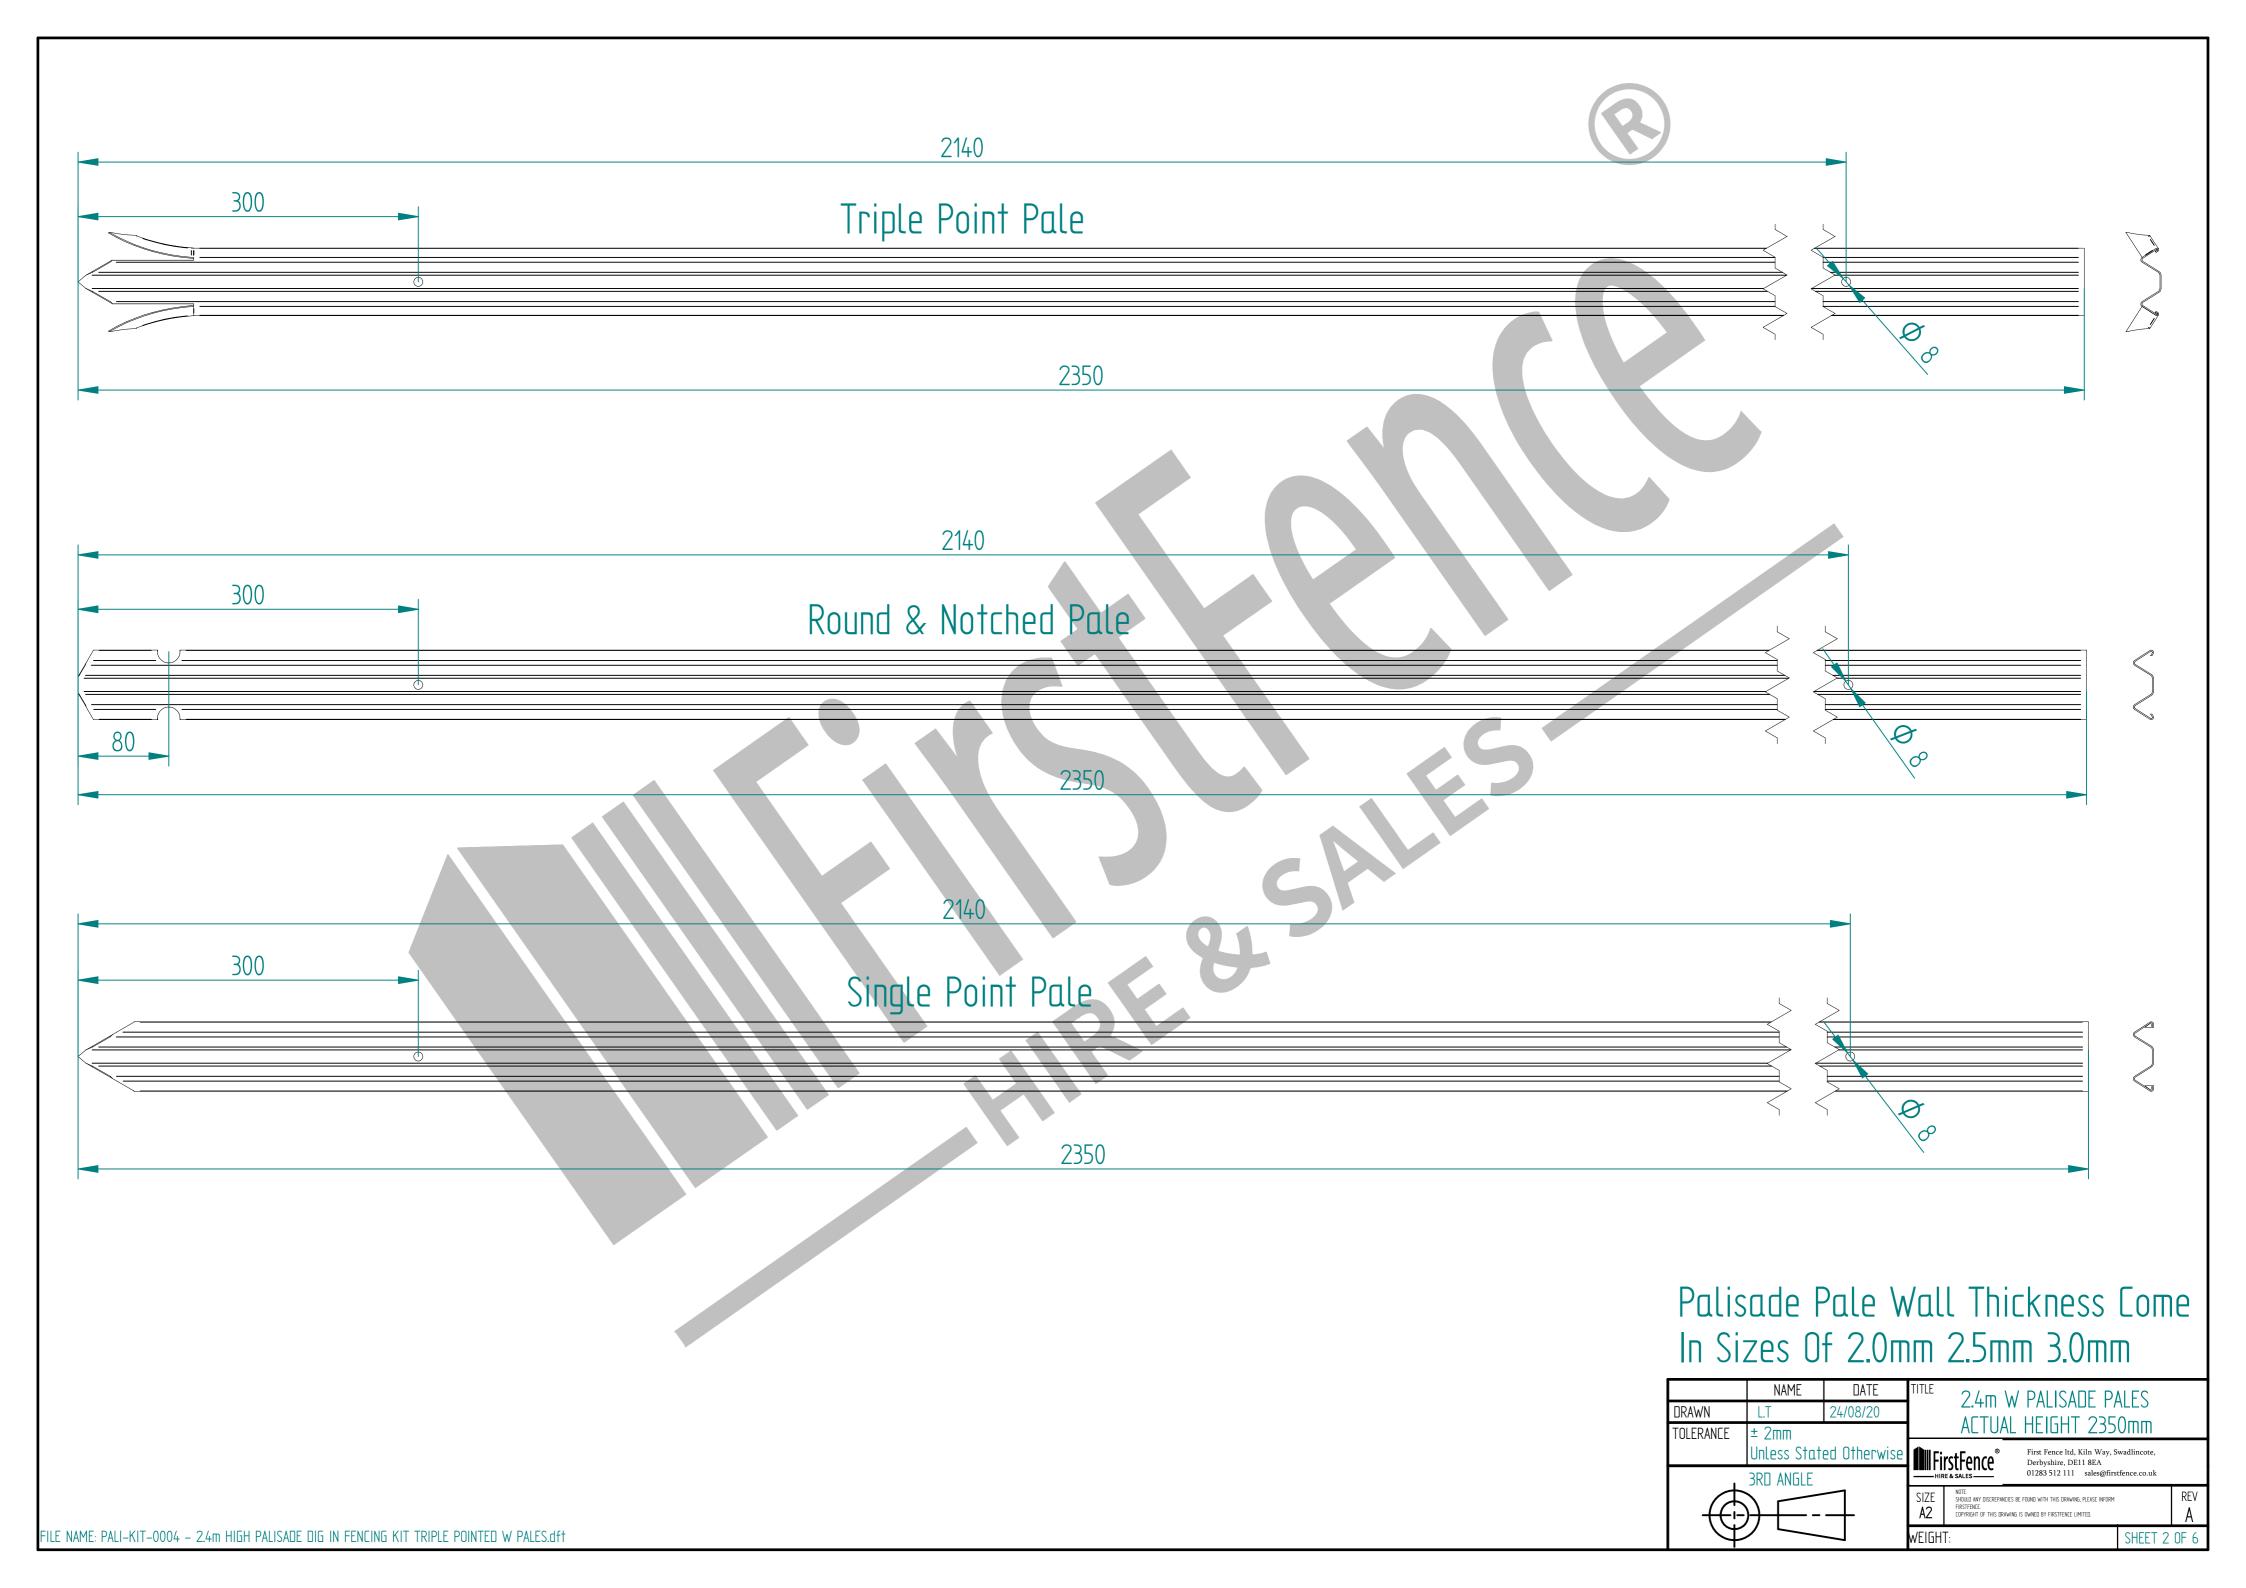

## PALISADE FENCING END POST DETAIL

| Item | Component Name                                                      |
|------|---------------------------------------------------------------------|
| Α    | PALI-BAY-0004 - 2.4m HIGH DIG IN PALISADE POST - AL 3125mm          |
| В    | TRIPLE POINT PALE / ROUND & NOTCHED PALE / SINGLE POINT. ON REQUEST |
| С    | M12 X 30mm CUP HEAD BOLT + M12 SHEAR NUT                            |
| D    | M8 X 25mm CUP HEAD BOLT + M8 SHEAR NUT                              |
| Е    | ACCS-PAL-0103 - END FISHPLATE FOR PALISADE FENCING                  |

PALISADE FENCING END POST DETAIL

First Fence ltd, Kiln Way, Swadlincote, Derbyshire, DE11 8EA 01283 512 111 sales@firstfence.co.uk

SIZE NOTE: SHOULD BY DISCREPANCIES BE FOUND WITH THIS DRAWING, PLEASE INFORM FIRSTFENCE COPPRIGHT OF THIS DRAWING IS OWNED BY FIRSTFENCE LIMITED.