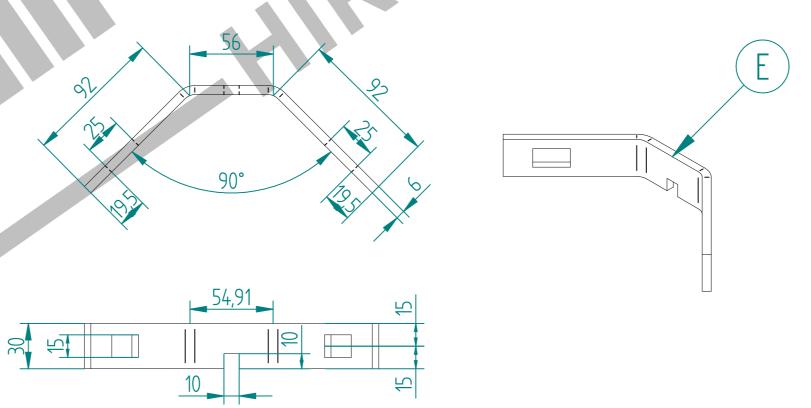

## PALISADE FENCING 90° CORNER POST DETAIL

| Item | Component Name                                                      |
|------|---------------------------------------------------------------------|
| Α    | PALI-BAY-0004 - 2.4m HIGH DIG IN PALISADE POST - AL 3125mm          |
| В    | TRIPLE POINT PALE / ROUND & NOTCHED PALE / SINGLE POINT. ON REQUEST |
| С    | M12 X 30mm CUP HEAD BOLT + M12 SHEAR NUT                            |
| D    | M8 X 25mm CUP HEAD BOLT + M8 SHEAR NUT                              |
| Е    | ACCS-PAL-0102 - CORNER FISHPLATE FOR PALISADE FENCING               |

PALISADE FENCING 90°

CORNER POST DETAIL

First Fence ltd, Kiln Way, Swadlincote, Derbyshire, DE11 8EA 01283 512 111 sales@firstfence.co.uk

NOTE. SHOULD ANY DISCREPANCES BE FOUND WITH THIS DRAWING, PLEASE INFORM FIRSTFENCE. COPYRIGHT OF THIS DRAWING IS DWIED BY FIRSTFENCE LIMITED.