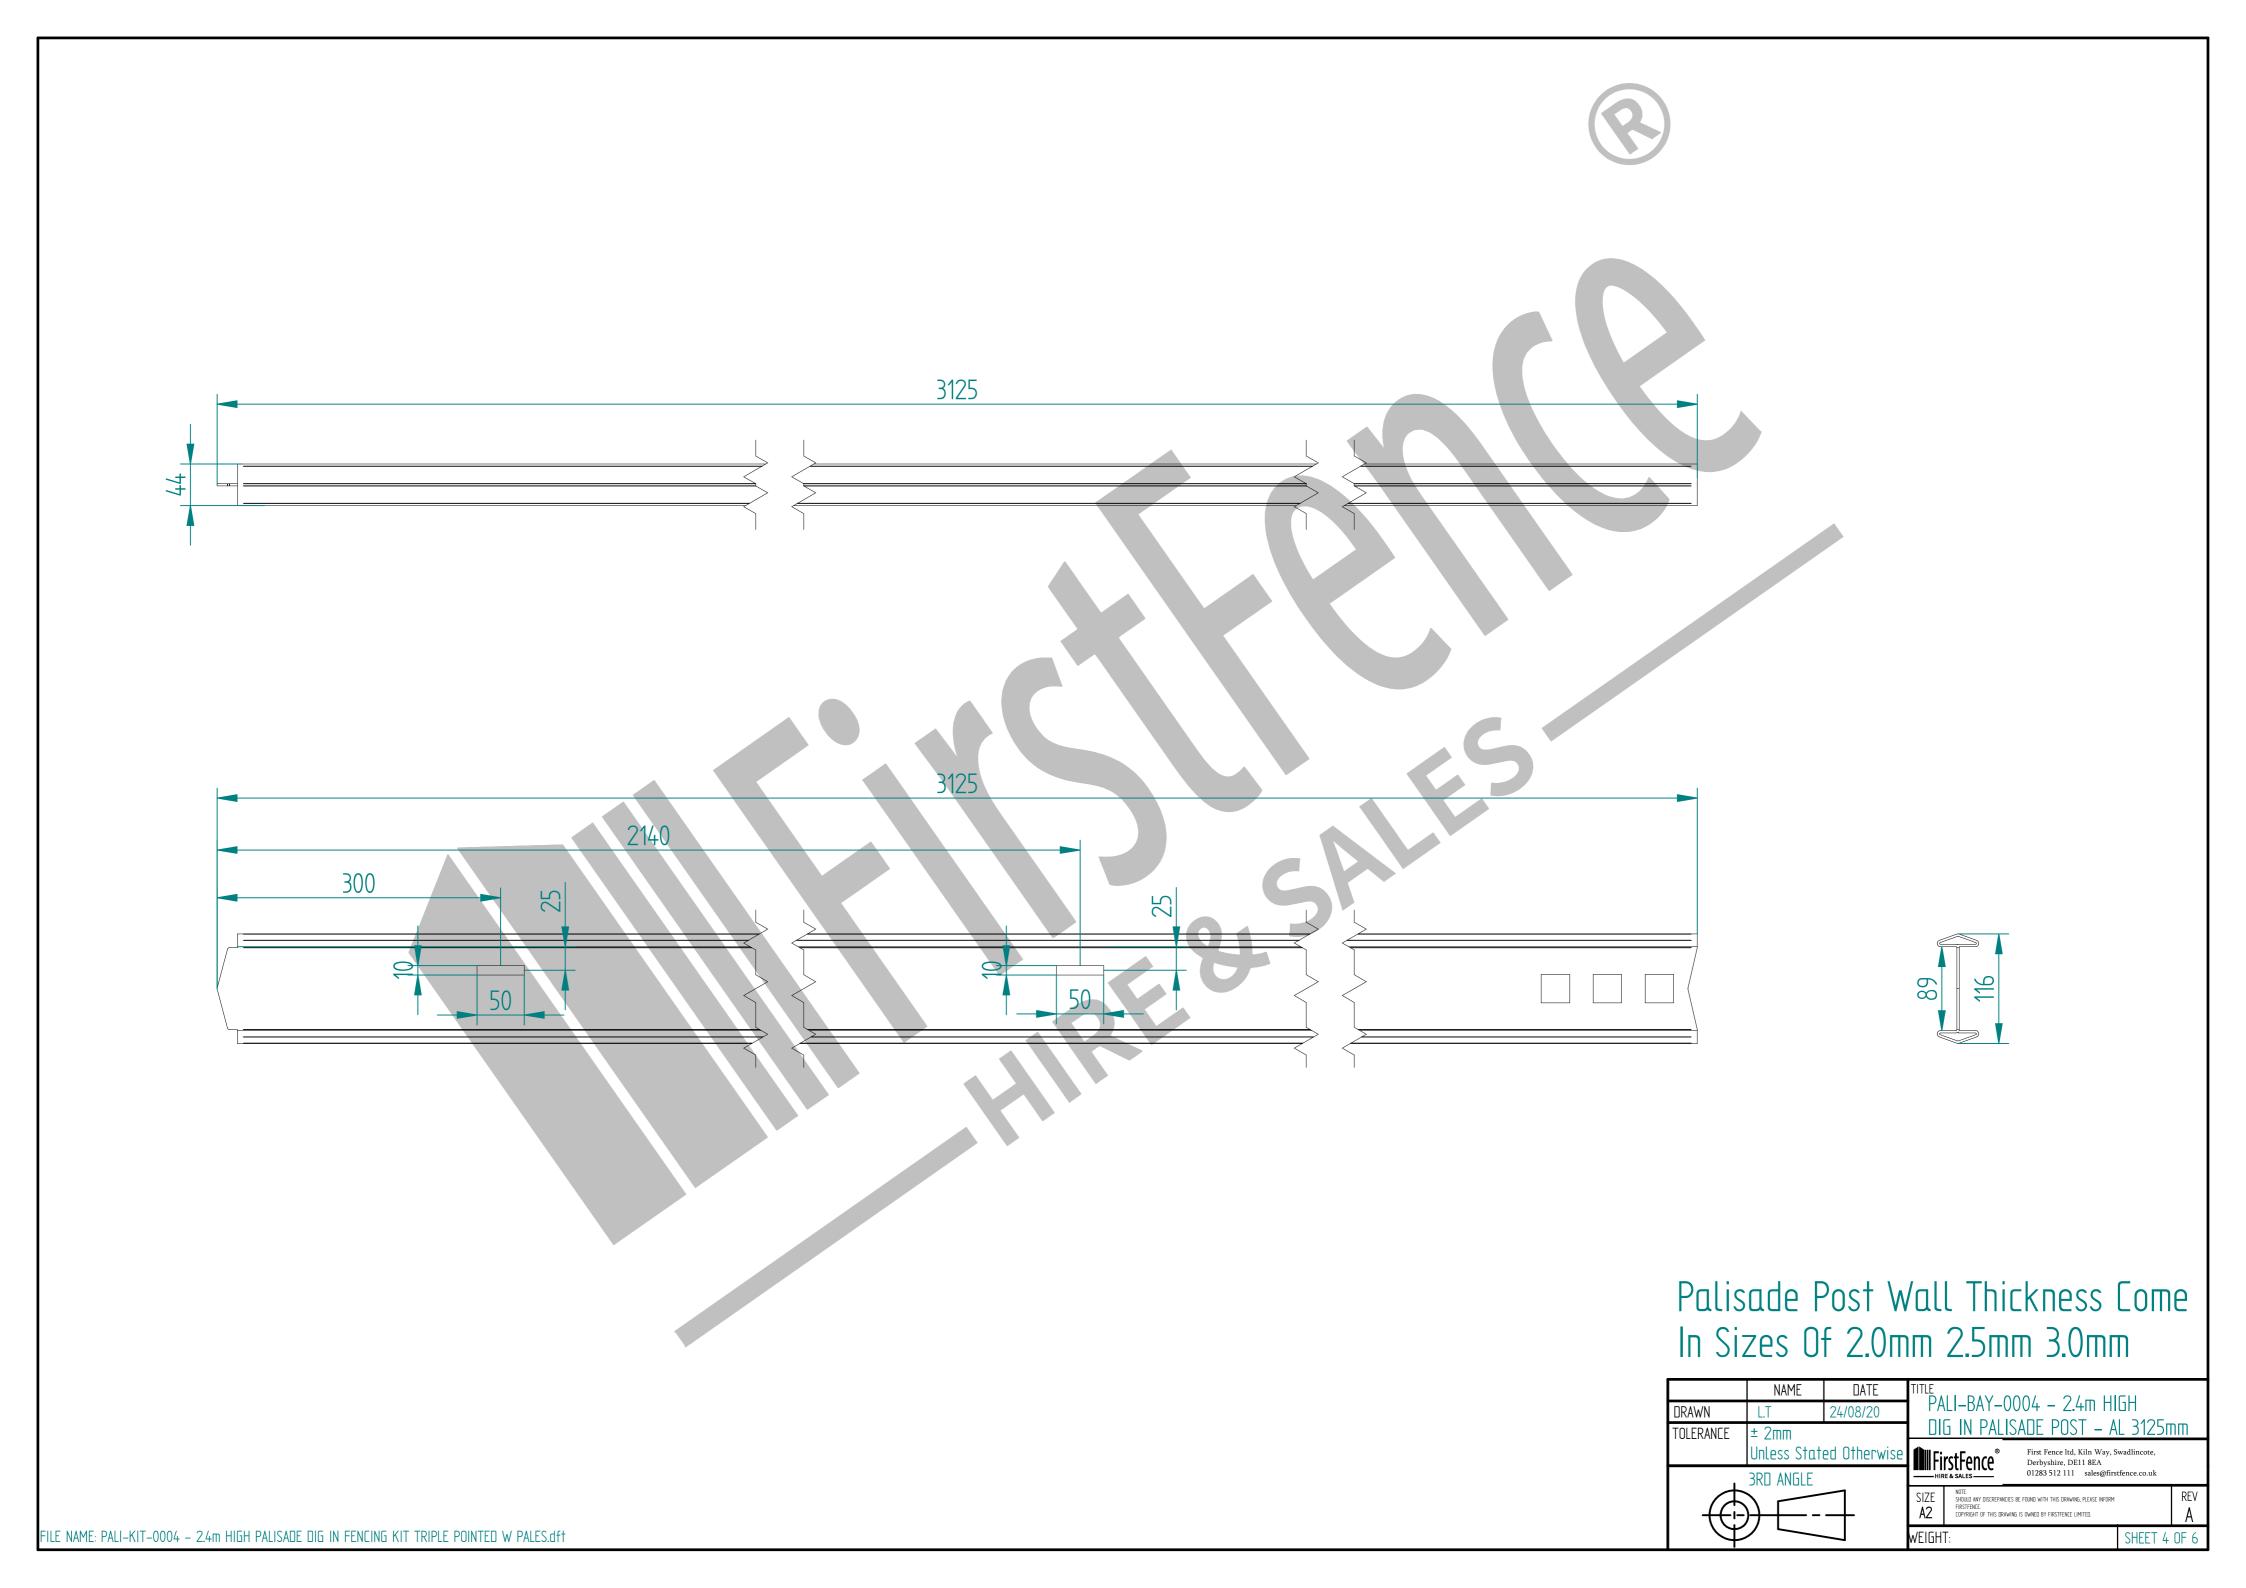

## PALISADE FENCING 90° CORNER POST DETAIL





| Item | Component Name                                                      |
|------|---------------------------------------------------------------------|
| Α    | PALI-BAY-0004 - 2.4m HIGH DIG IN PALISADE POST - AL 3125mm          |
| В    | TRIPLE POINT PALE / ROUND & NOTCHED PALE / SINGLE POINT. ON REQUEST |
| С    | M12 X 30mm CUP HEAD BOLT + M12 SHEAR NUT                            |
| D    | M8 X 25mm CUP HEAD BOLT + M8 SHEAR NUT                              |
| Е    | ACCS-PAL-0102 - CORNER FISHPLATE FOR PALISADE FENCING               |

|           | NAME                    | DATE     | Τľ |
|-----------|-------------------------|----------|----|
| DRAWN     | L.T                     | 24/08/20 |    |
| TOLERANCE | ± 2mm