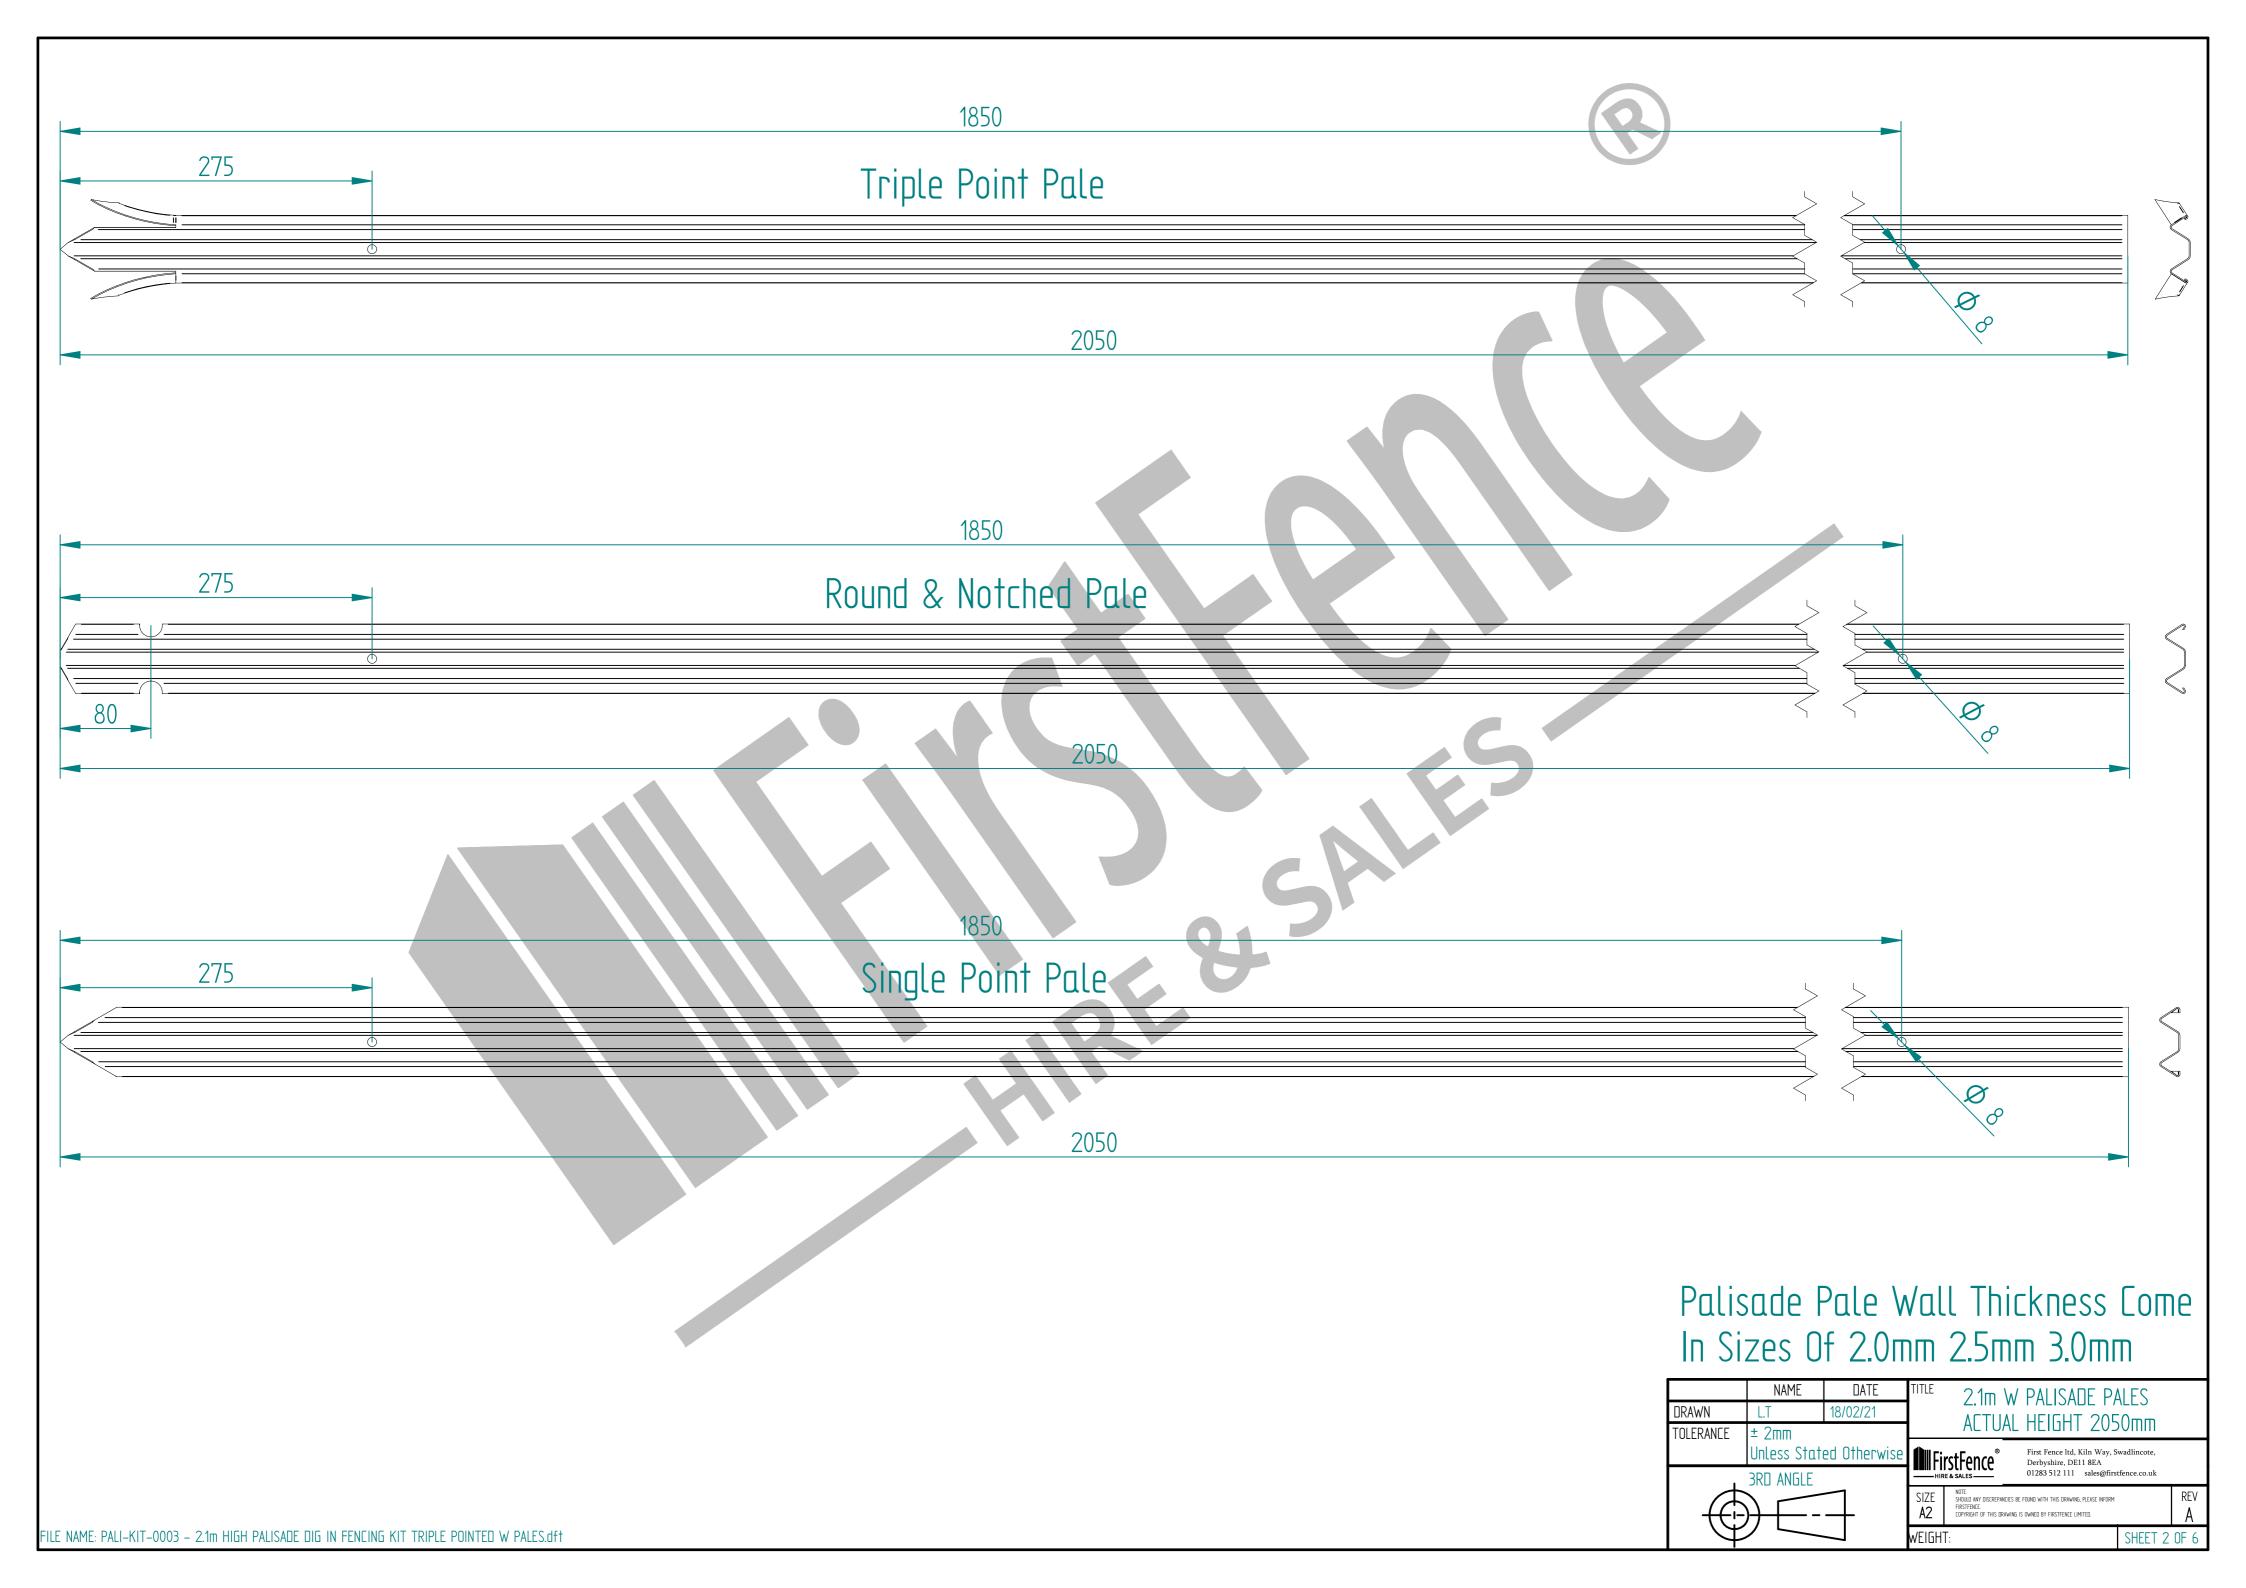

## PALISADE FENCING END POST DETAIL

| Item | Component Name                                                      |
|------|---------------------------------------------------------------------|
| А    | PALI-BAY-0003 - 2.1m HIGH DIG IN PALISADE POST - AL 2700mm          |
| В    | TRIPLE POINT PALE / ROUND & NOTCHED PALE / SINGLE POINT. ON REQUEST |
| С    | M12 X 30mm CUP HEAD BOLT + M12 SHEAR NUT                            |
| D    | M8 X 25mm CUP HEAD BOLT + M8 SHEAR NUT                              |
| E    | ACCS-PAL-0103 - END FISHPLATE FOR PALISADE FENCING                  |