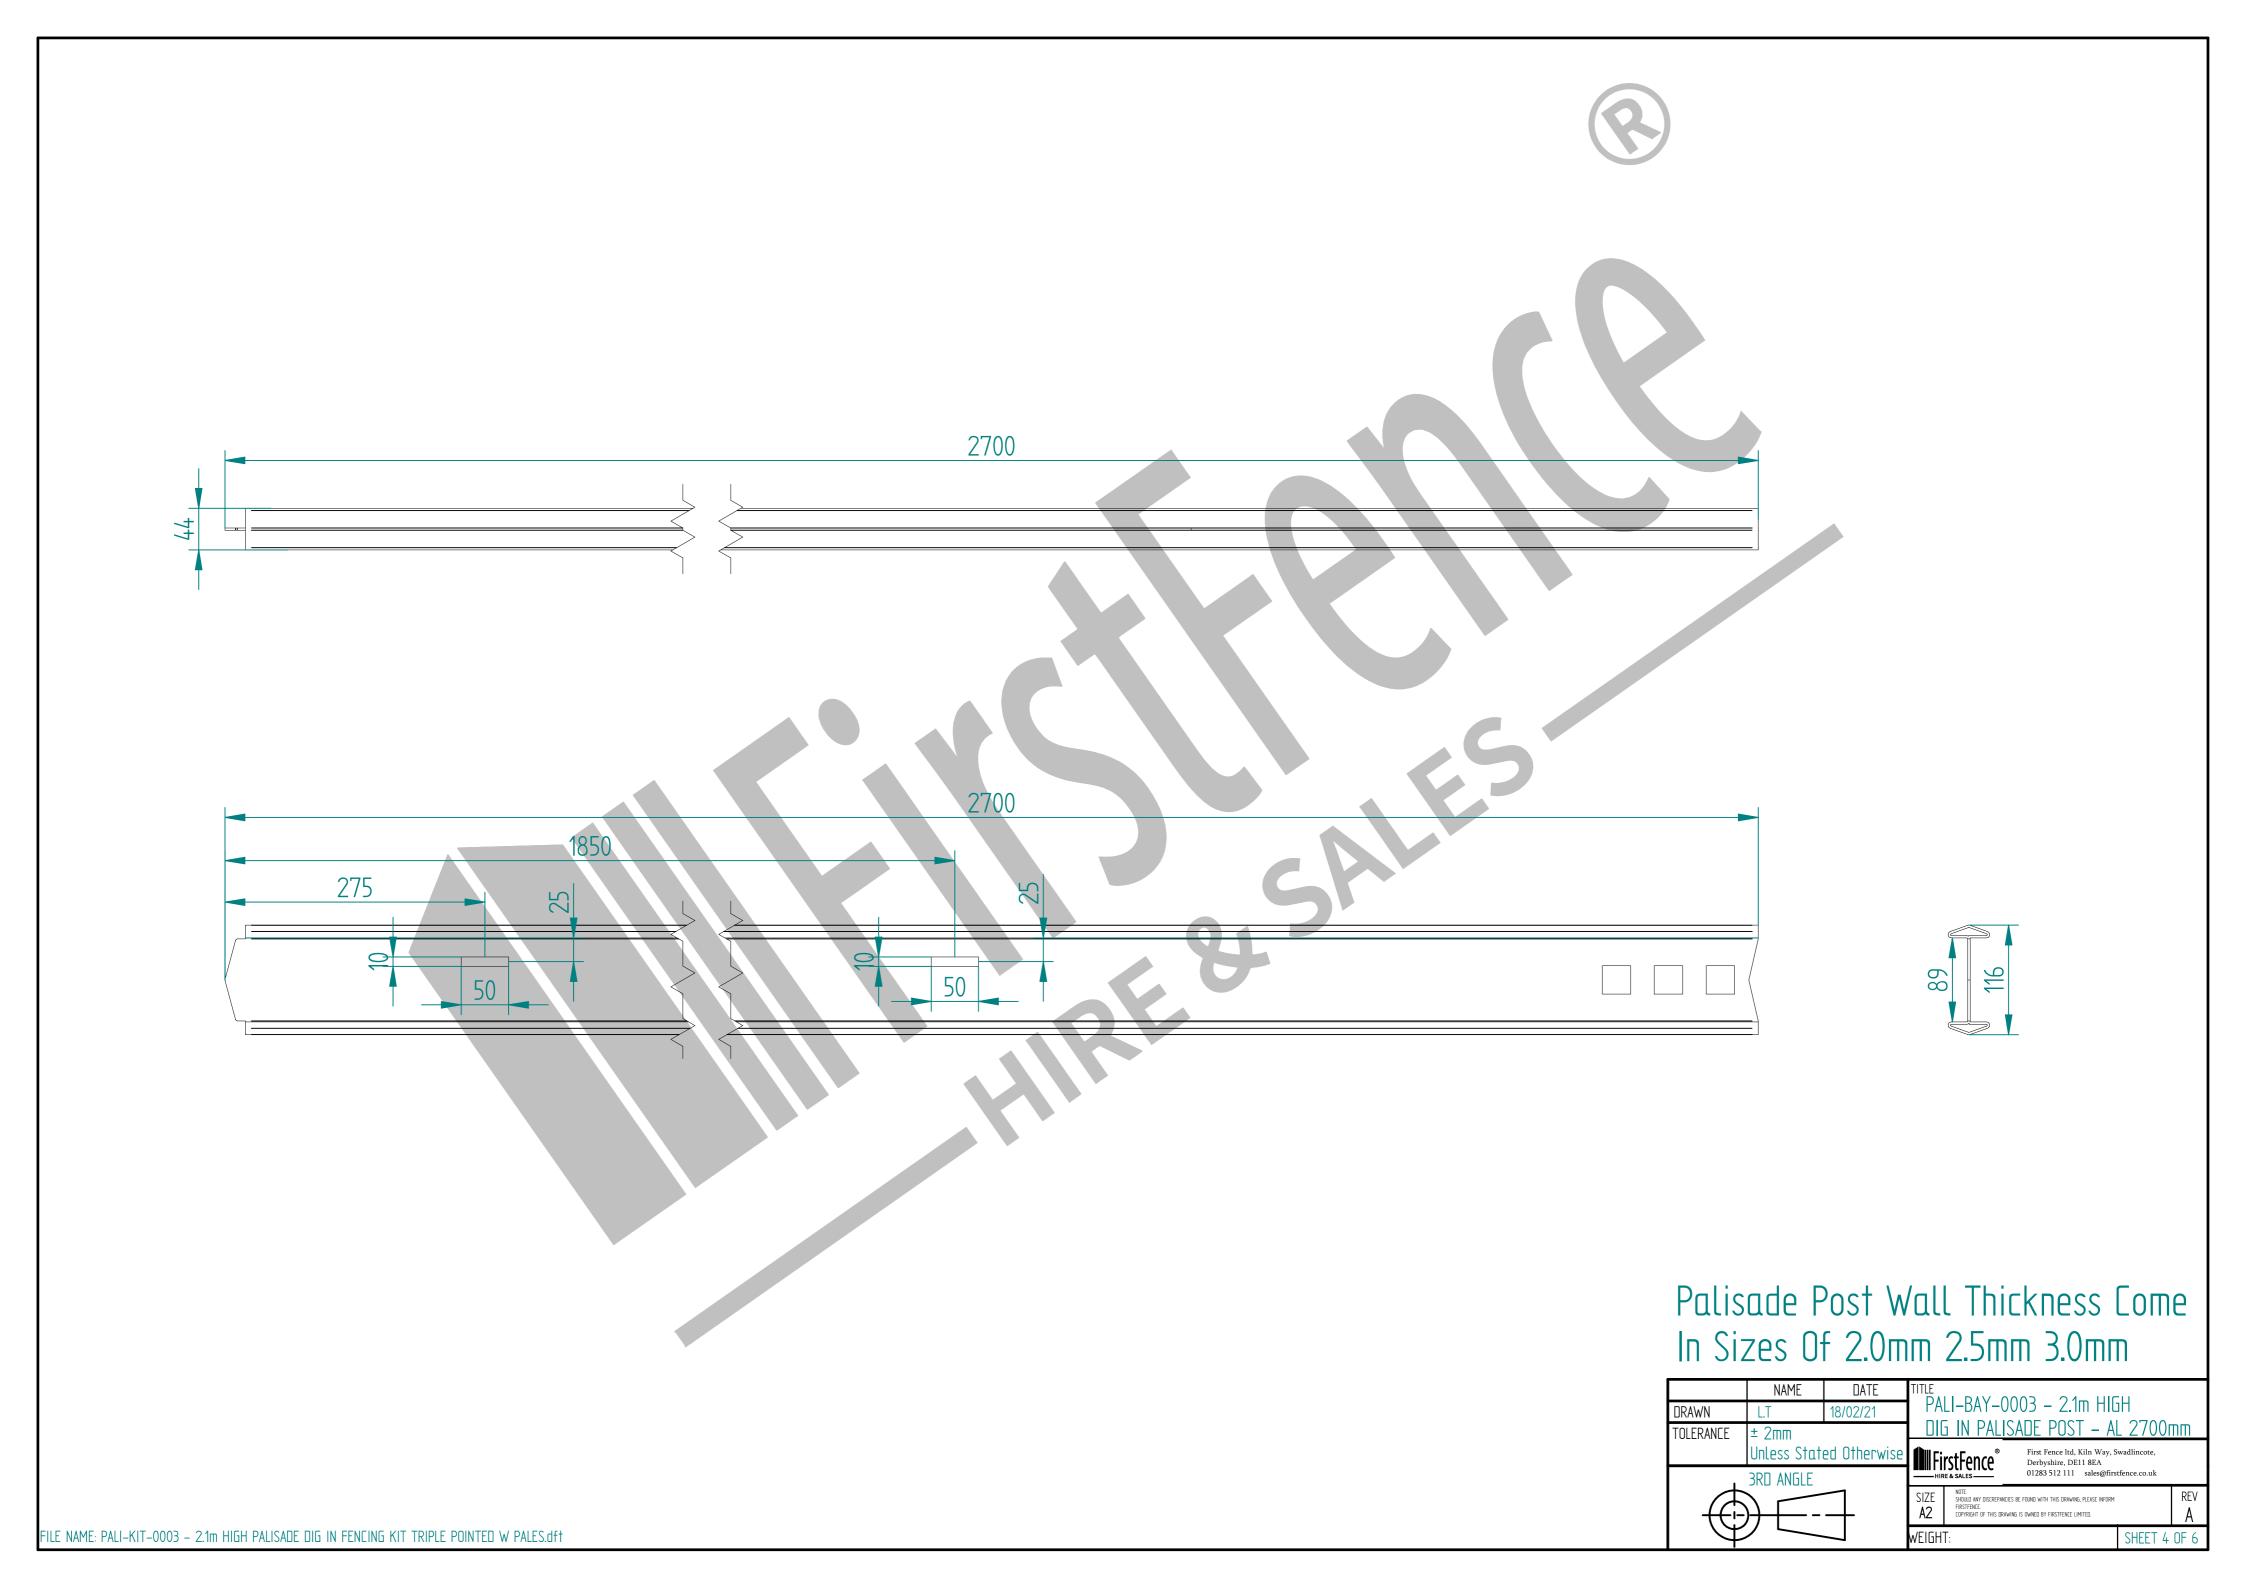

## PALISADE FENCING 90° CORNER POST DETAIL 49 Item | Component Name PALI-BAY-0003 - 2.1m HIGH DIG IN PALISADE POST - AL 2700mm TRIPLE POINT PALE / ROUND & NOTCHED PALE / SINGLE POINT. ON REQUEST M12 X 30mm CUP HEAD BOLT + M12 SHEAR NUT M8 X 25mm CUP HEAD BOLT + M8 SHEAR NUT ACCS-PAL-0102 - CORNER FISHPLATE FOR PALISADE FENCING DRAWN TOLERANCE ± 2mm Unless Stated Otherwise Derbyshire, DE11 8EA 01283 512 111 sales@firstfence.co.uk SIZE **A2** NOTE: SHOULD ANY DISCREPANCIES BE FOUND WITH THIS DRAWING, PLEASE INFORM FIRSTFENCE. COPYRIGHT OF THIS DRAWING IS OWNED BY FIRSTFENCE LIMITED. FILE NAME: PALI-KIT-0003 - 2.1m HIGH PALISADE DIG IN FENCING KIT TRIPLE POINTED W PALES.dft