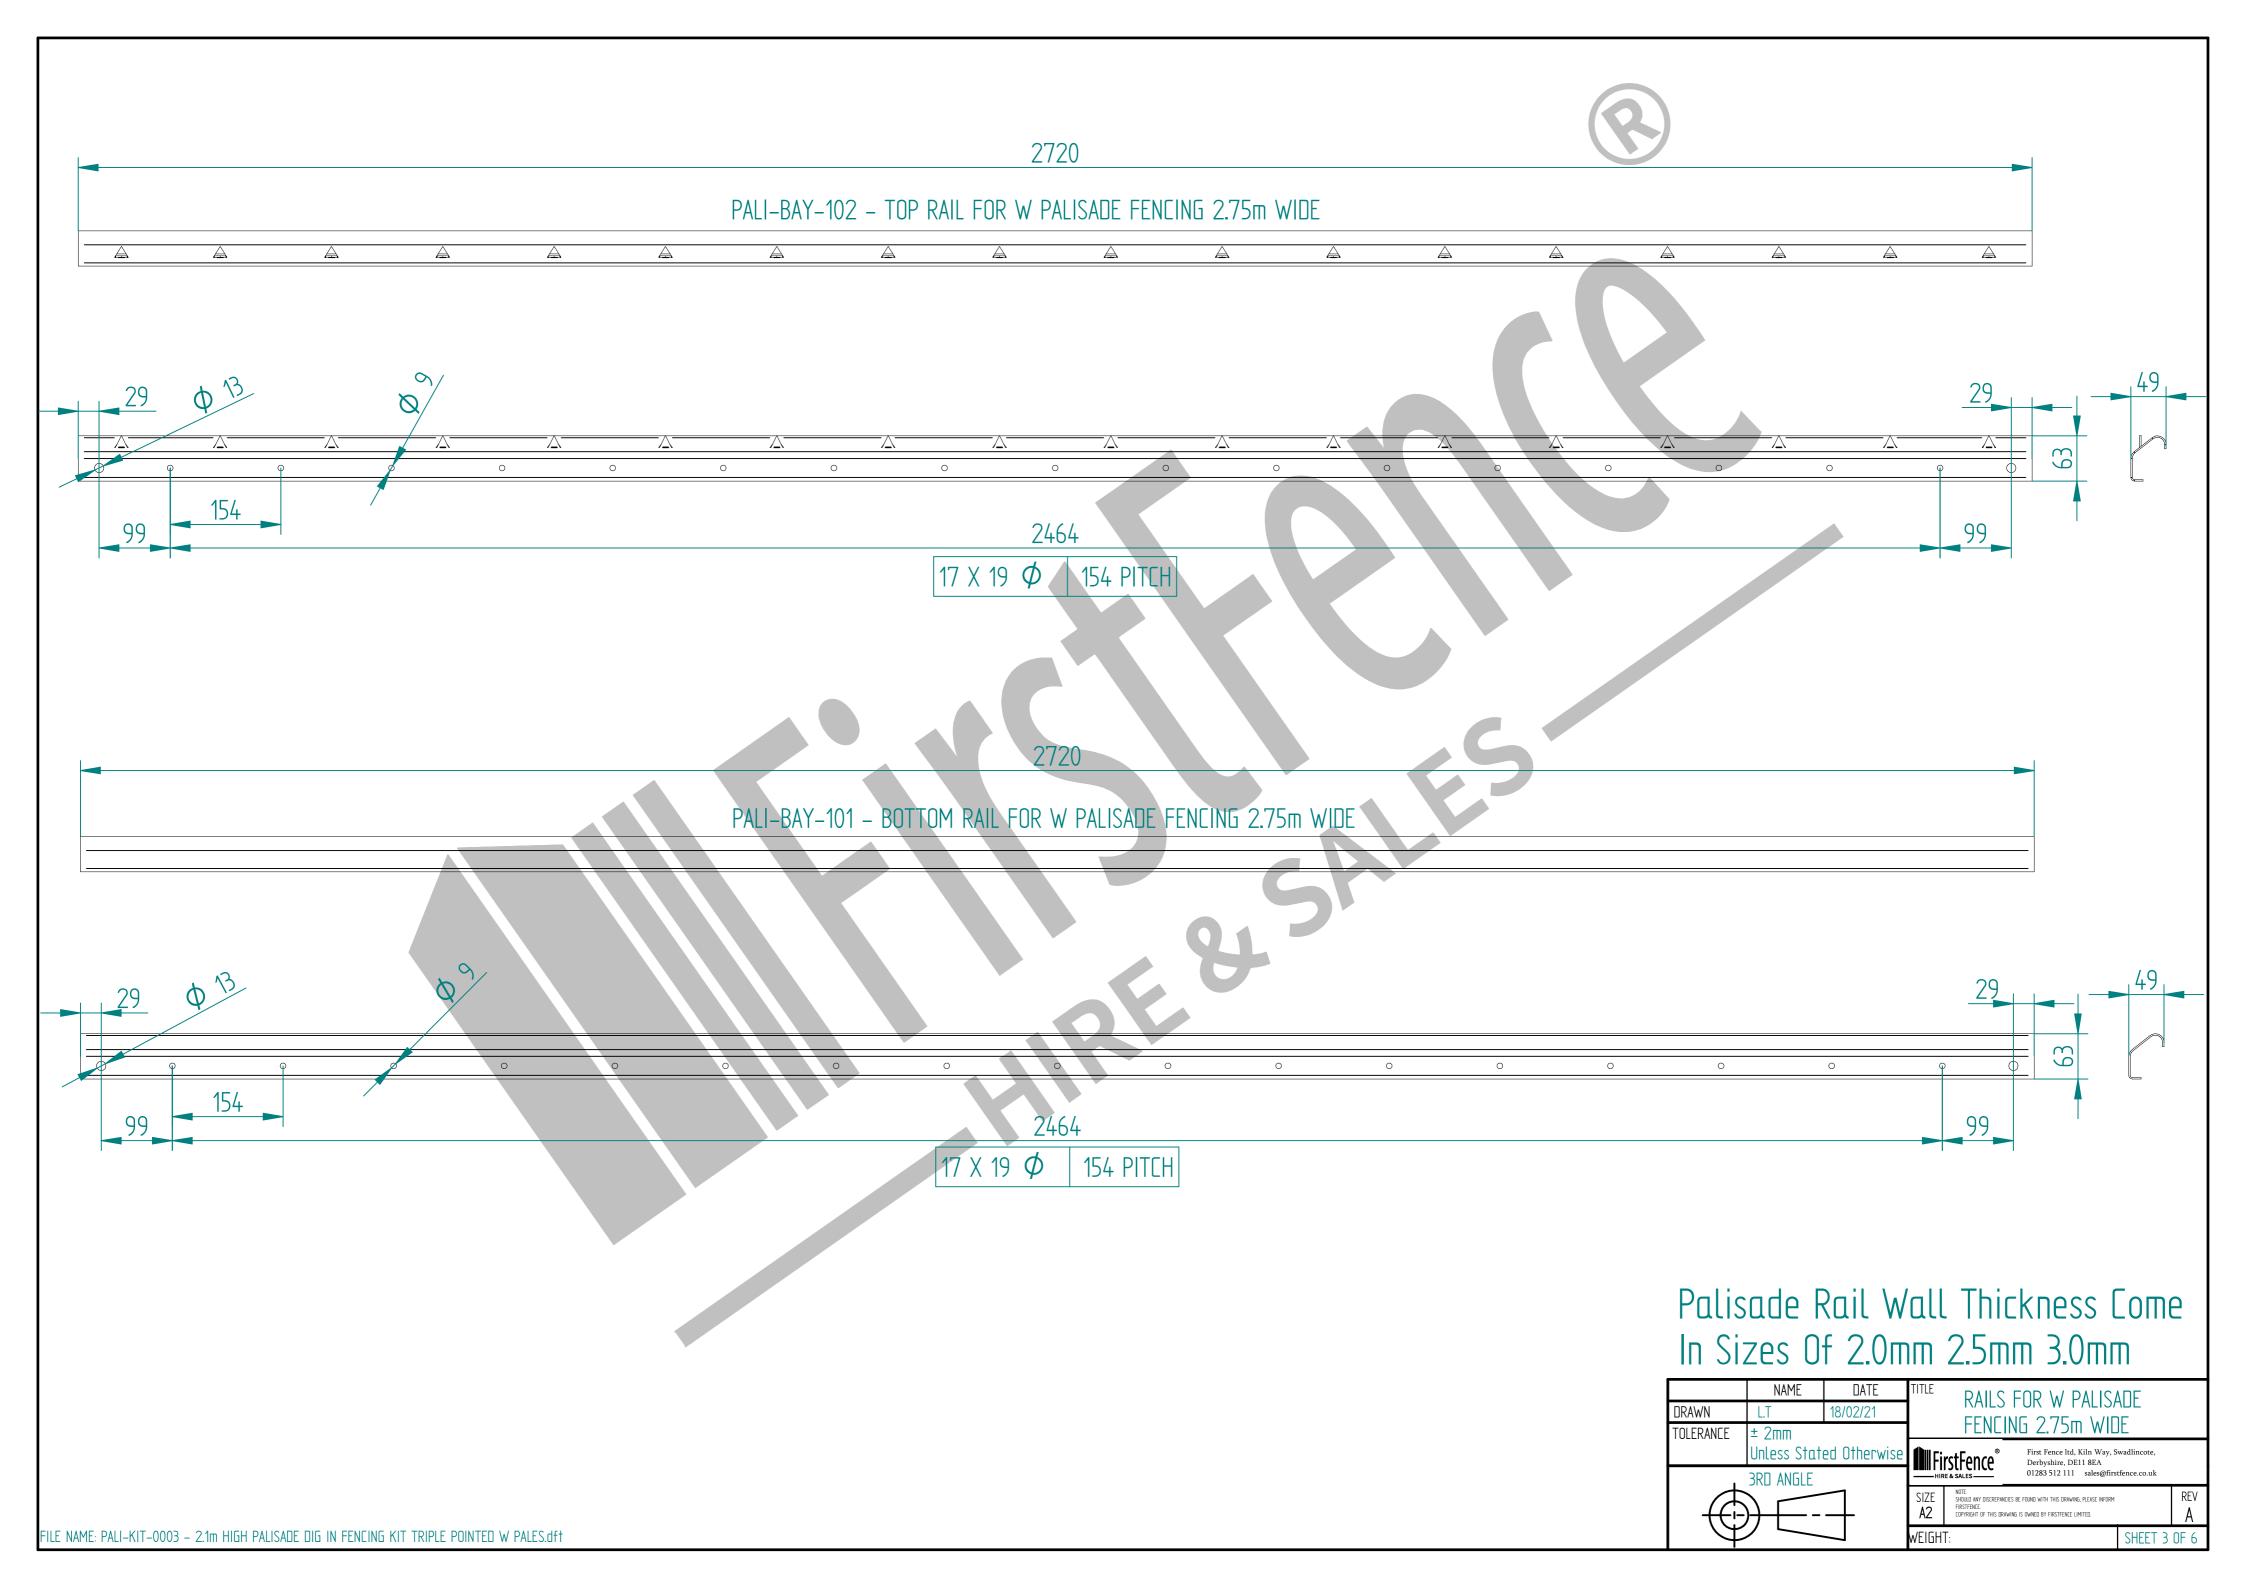

## PALISADE FENCING END POST DETAIL

| Item | Component Name                                                      |
|------|---------------------------------------------------------------------|
| А    | PALI-BAY-0003 - 2.1m HIGH DIG IN PALISADE POST - AL 2700mm          |
| В    | TRIPLE POINT PALE / ROUND & NOTCHED PALE / SINGLE POINT. ON REQUEST |
| С    | M12 X 30mm CUP HEAD BOLT + M12 SHEAR NUT                            |
| D    | M8 X 25mm CUP HEAD BOLT + M8 SHEAR NUT                              |
| E    | ACCS-PAL-0103 - END FISHPLATE FOR PALISADE FENCING                  |