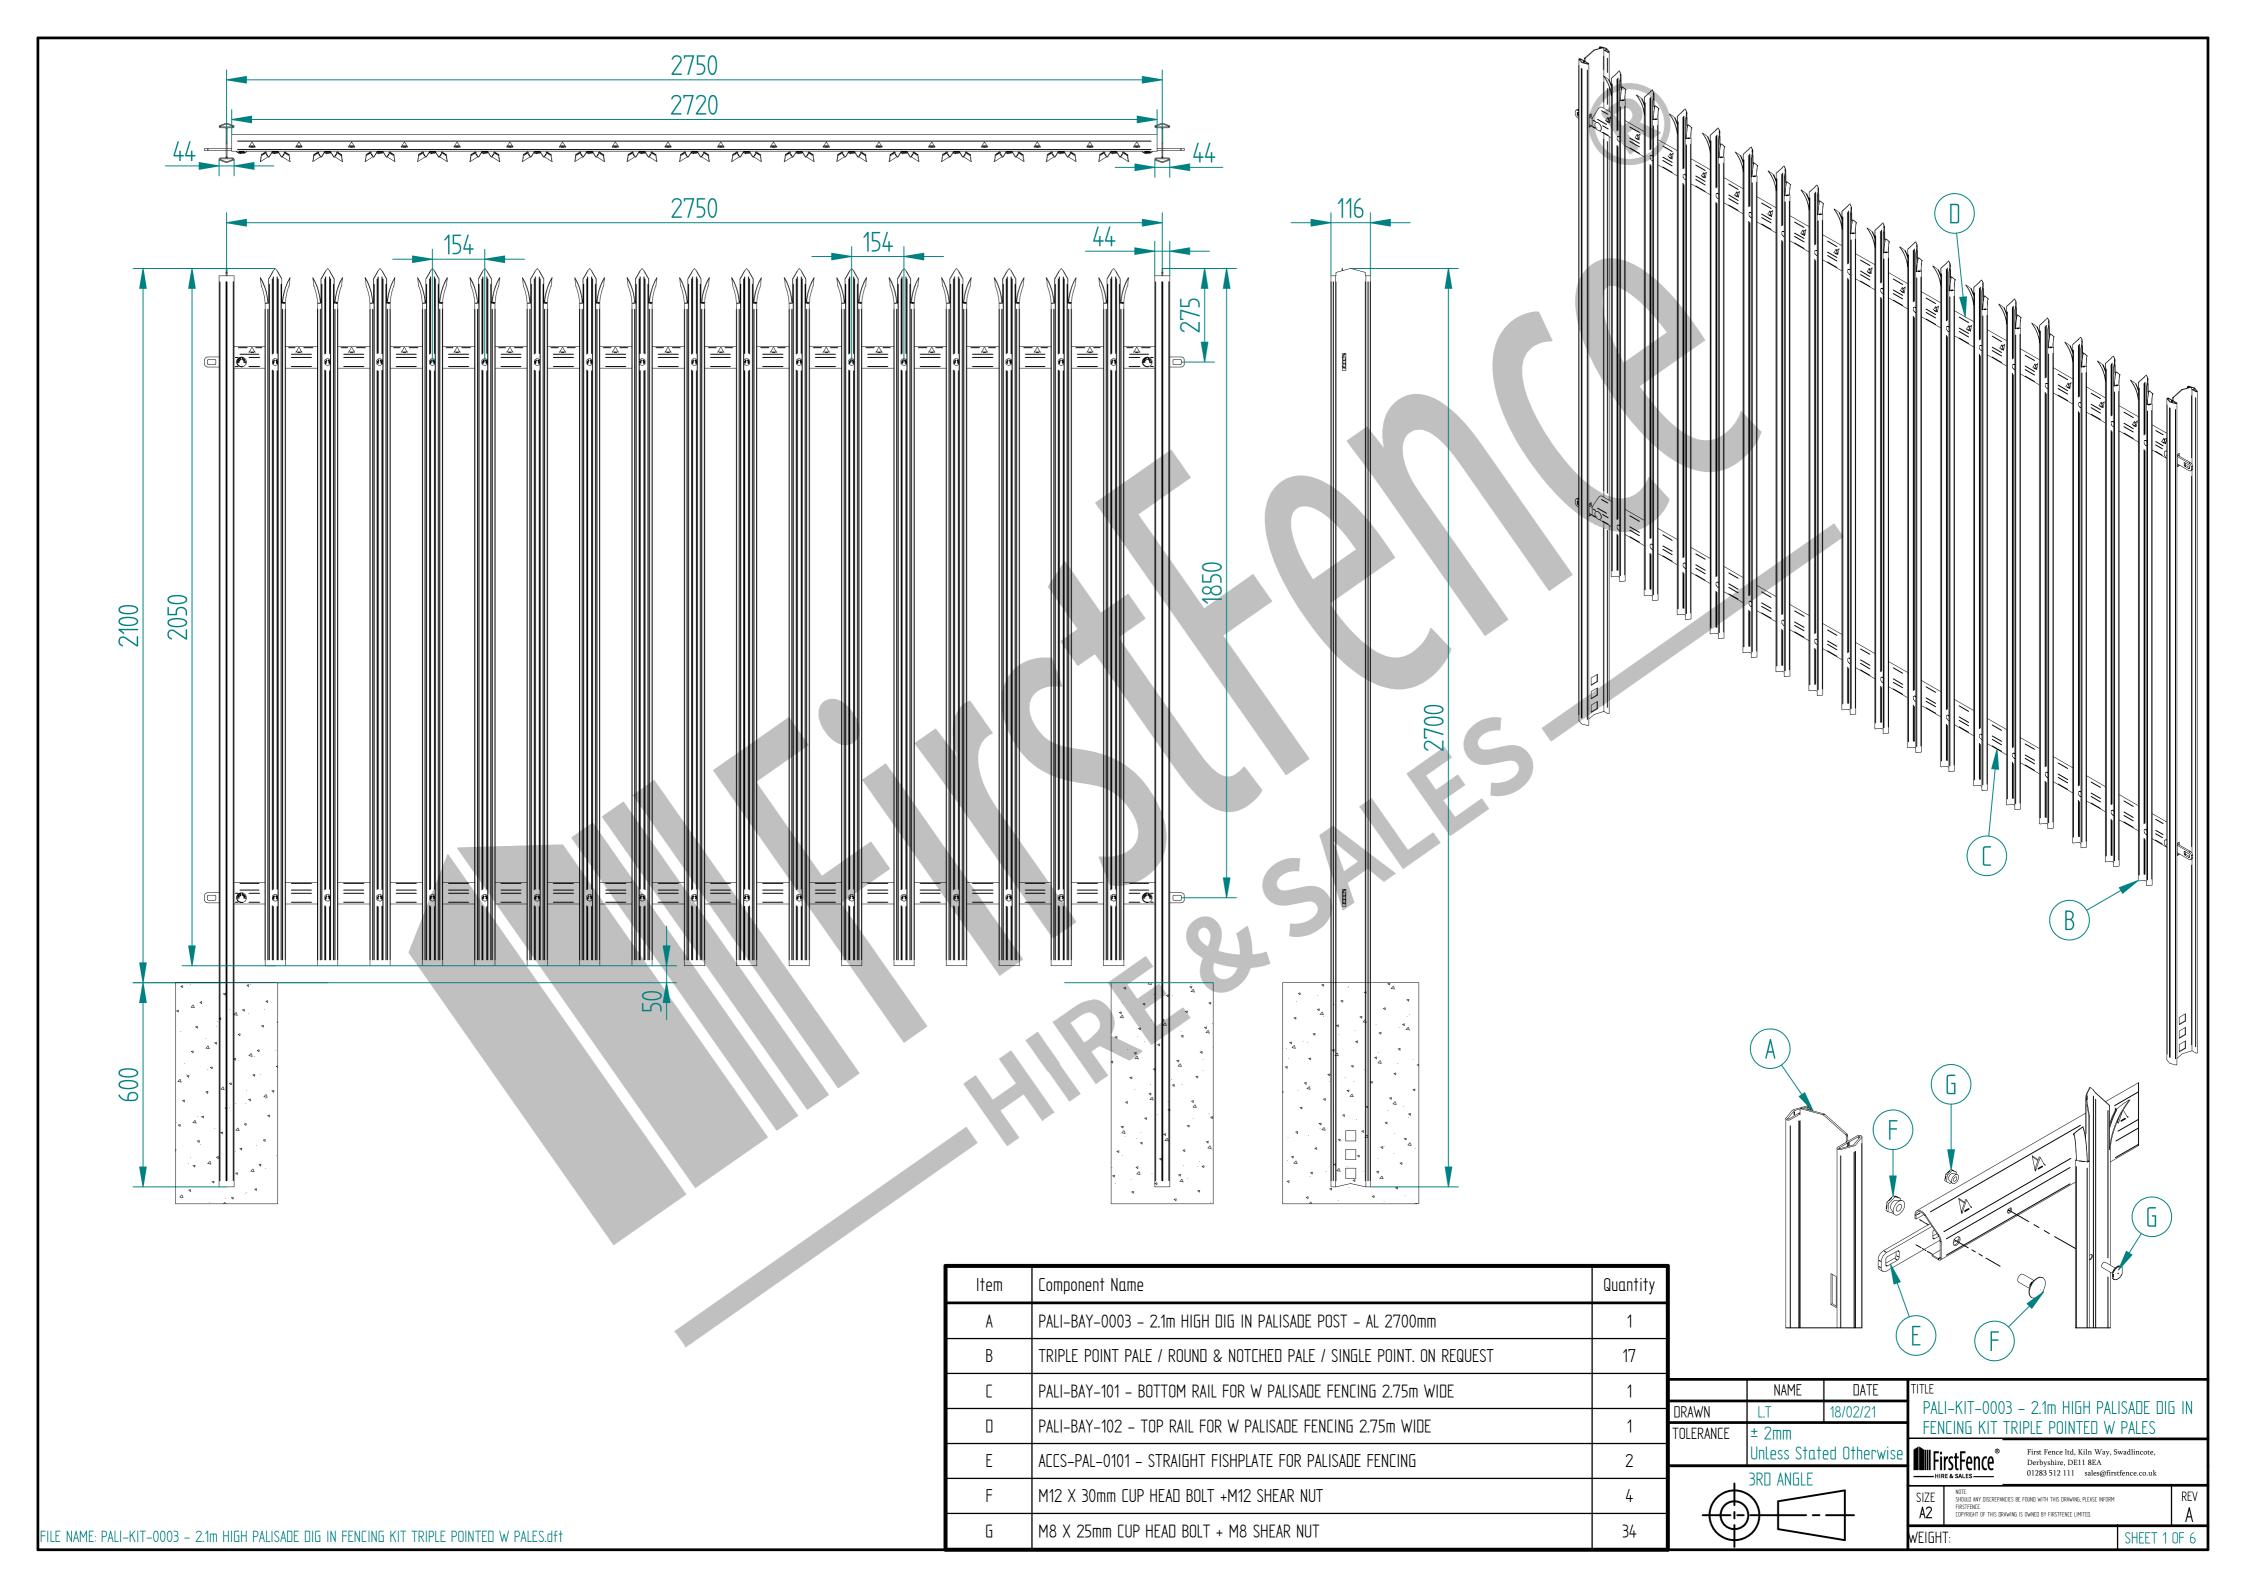

## PALISADE FENCING 90° CORNER POST DETAIL 49 Item | Component Name PALI-BAY-0003 - 2.1m HIGH DIG IN PALISADE POST - AL 2700mm TRIPLE POINT PALE / ROUND & NOTCHED PALE / SINGLE POINT. ON REQUEST M12 X 30mm CUP HEAD BOLT + M12 SHEAR NUT M8 X 25mm CUP HEAD BOLT + M8 SHEAR NUT ACCS-PAL-0102 - CORNER FISHPLATE FOR PALISADE FENCING DRAWN TOLERANCE ± 2mm Unless Stated Otherwise Derbyshire, DE11 8EA 01283 512 111 sales@firstfence.co.uk SIZE **A2** NOTE: SHOULD ANY DISCREPANCIES BE FOUND WITH THIS DRAWING, PLEASE INFORM FIRSTFENCE. COPYRIGHT OF THIS DRAWING IS OWNED BY FIRSTFENCE LIMITED. FILE NAME: PALI-KIT-0003 - 2.1m HIGH PALISADE DIG IN FENCING KIT TRIPLE POINTED W PALES.dft

## PALISADE FENCING END POST DETAIL

| Item | Component Name                                                      |
|------|---------------------------------------------------------------------|
| А    | PALI-BAY-0003 - 2.1m HIGH DIG IN PALISADE POST - AL 2700mm          |
| В    | TRIPLE POINT PALE / ROUND & NOTCHED PALE / SINGLE POINT. ON REQUEST |
| С    | M12 X 30mm CUP HEAD BOLT + M12 SHEAR NUT                            |
| D    | M8 X 25mm CUP HEAD BOLT + M8 SHEAR NUT                              |
| E    | ACCS-PAL-0103 - END FISHPLATE FOR PALISADE FENCING                  |