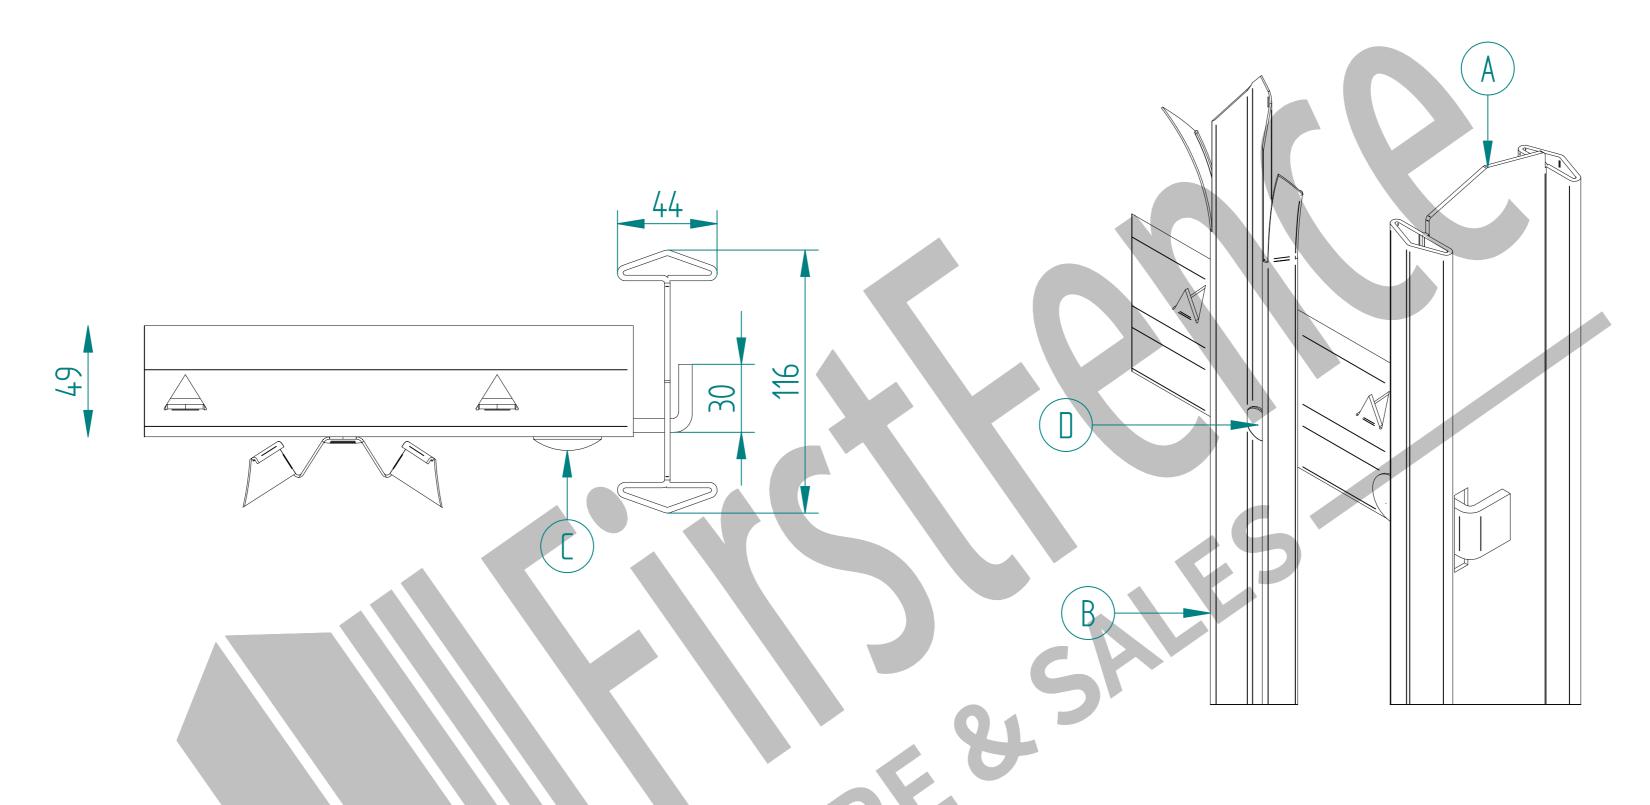

## PALISADE FENCING 90° CORNER POST DETAIL 49 Item | Component Name PALI-BAY-0003 - 2.1m HIGH DIG IN PALISADE POST - AL 2700mm TRIPLE POINT PALE / ROUND & NOTCHED PALE / SINGLE POINT. ON REQUEST M12 X 30mm CUP HEAD BOLT + M12 SHEAR NUT M8 X 25mm CUP HEAD BOLT + M8 SHEAR NUT ACCS-PAL-0102 - CORNER FISHPLATE FOR PALISADE FENCING DRAWN TOLERANCE ± 2mm Unless Stated Otherwise Derbyshire, DE11 8EA 01283 512 111 sales@firstfence.co.uk SIZE **A2** NOTE: SHOULD ANY DISCREPANCIES BE FOUND WITH THIS DRAWING, PLEASE INFORM FIRSTFENCE. COPYRIGHT OF THIS DRAWING IS OWNED BY FIRSTFENCE LIMITED. FILE NAME: PALI-KIT-0003 - 2.1m HIGH PALISADE DIG IN FENCING KIT TRIPLE POINTED W PALES.dft

## PALISADE FENCING END POST DETAIL

| Item | Component Name                                                      |
|------|---------------------------------------------------------------------|
| А    | PALI-BAY-0003 - 2.1m HIGH DIG IN PALISADE POST - AL 2700mm          |
| В    | TRIPLE POINT PALE / ROUND & NOTCHED PALE / SINGLE POINT. ON REQUEST |
| С    | M12 X 30mm CUP HEAD BOLT + M12 SHEAR NUT                            |
| D    | M8 X 25mm CUP HEAD BOLT + M8 SHEAR NUT                              |
| E    | ACCS-PAL-0103 - END FISHPLATE FOR PALISADE FENCING                  |