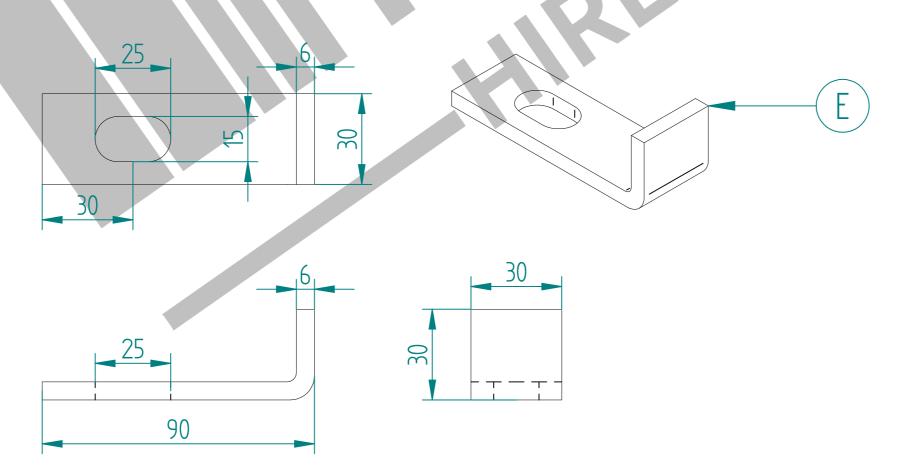

## PALISADE FENCING END POST DETAIL

| Item | Component Name                                                      |
|------|---------------------------------------------------------------------|
| А    | PALI-BAY-0003 - 2.1m HIGH DIG IN PALISADE POST - AL 2700mm          |
| В    | TRIPLE POINT PALE / ROUND & NOTCHED PALE / SINGLE POINT. ON REQUEST |
| С    | M12 X 30mm CUP HEAD BOLT + M12 SHEAR NUT                            |
| D    | M8 X 25mm CUP HEAD BOLT + M8 SHEAR NUT                              |
| E    | ACCS-PAL-0103 - END FISHPLATE FOR PALISADE FENCING                  |