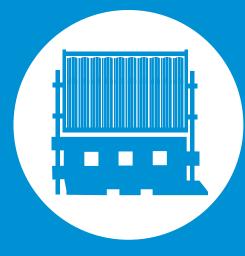

## 🗮 Customisable System

Add further safety and security with a range of mesh and hoarding panels, available in three styles and secured using a standard fence coupler.

**GB2 Hoarding Panel** 

GB2 50/50 Mesh and Hoarding Panel