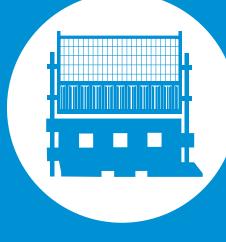

## 🗮 Customisable System

Add further safety and security with a range of mesh and hoarding panels, available in three styles and secured using a standard fence coupler.

**GB2 Hoarding Panel** 

GB2 50/50 Mesh and Hoarding Panel