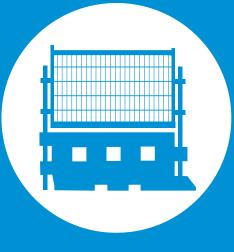

A robust heavy duty and adaptable barrier system suitable for low level containment.





Weight: 32kg (Empty) 350kg (Full)

Height: 900mm

Length: 2325mm (Total) 2000mm (In System)

Depth: 500mm Material: UV MDPE

Fill Capacity: 3181

Holes: D95mm/D25mm Fork Channels: 2 x 200 x 90mm

Pallet Size: 5

## 🗮 Customisable System

Add further safety and security with a range of mesh and hoarding panels, available in three styles and secured using a standard fence coupler.







**GB2 Hoarding Panel** 

GB2 50/50 Mesh and Hoarding Panel

GB2 Mesh Panel

## Storage & Transport

- O Available in pallets of 5
- O To transport the barriers, bind into bundles of 5 and 3
- O Bundles are located onto lengthways into the trailer