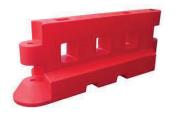

A robust heavy duty and adaptable barrier system suitable for low level containment.

Weight: 32kg (Empty) 350kg (Full)

Height: 900mm

Length: 2325mm (Total) 2000mm (In System)

Depth: 500mm Material: UV MDPE

Fill Capacity: 3181

Holes: D95mm/D25mm Fork Channels: 2 x 200 x 90mm

Pallet Size: 5