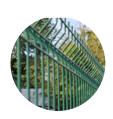

## **Horizontal V Shaped Beams**

The profile of the Mesh gives a unique aesthetic appeal. The V Shaped design increases regidity, stability and strength making it hard to climb.