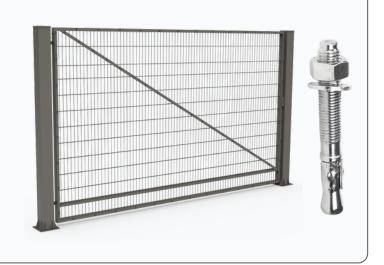

Example FFL60D - Manual 868 Mesh Infill Double Leaf Swing Gate

#### Manual Gates:

All gates come with 1 or 2 gate leaves, 2 x 160mm bolt down posts with 220mm ground anchors and 1 Locinox U-Safe gate safety tether per leaf.

All manual gates come with Locinox swing gate