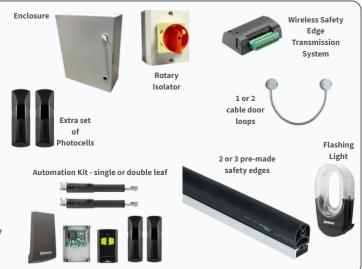

#### **With Automation Bundle:**

All gates come with 1 or 2 gate leaves, 2 x 160mm bolt down posts with 220mm ground anchors, 1 Locinox U-Safe per leaf.

Specially selected automation bundles include a full Beninca above ground automation kit plus a host of extras shown here.

# A full on site risk assessment is required when automating any gates as additional safety devices may be required #