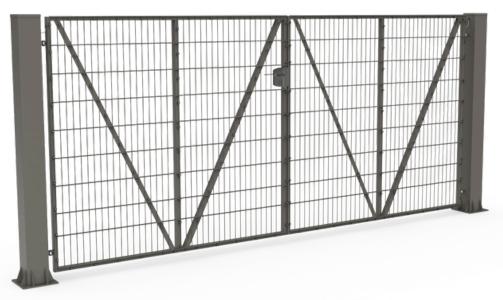

Example FFL60D - Manual 868 Mesh Infill Double Leaf Swing Gate

## **Variations Available**

Single Leaf Gate up to 3m Opening FFL 60S

60x60 box section frame

**Double Leaf Gate up to 6m Opening** FFL 60D

60x60 box section frame

Single Leaf Gate up to 5m Opening **FFL 80S** 

### Infill Types: Vertical Bar I 868 Mesh

Other infill options are available on request, Palisade, 358 Mesh, V Mesh and several more.