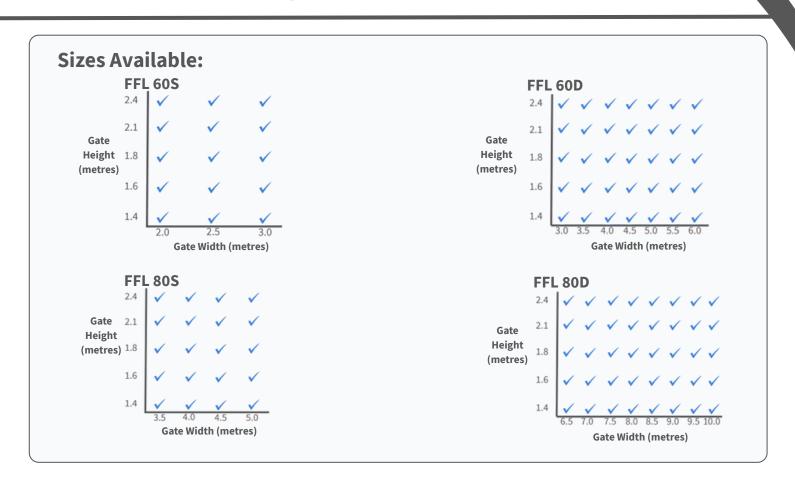

## **Variations Available**

Single Leaf Gate up to 3m Opening FFL 60S

60x60 box section frame

**Double Leaf Gate up to 6m Opening** FFL 60D

60x60 box section frame

Single Leaf Gate up to 5m Opening **FFL 80S** 

80x80 box section frame

**Double Leaf Gate up to 10m Opening** FFL 80D

80x80 box section frame

# **Size Range and Colours Available**