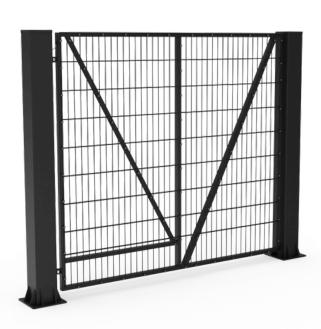

#### Manual Gates:

All gates come with 1 or 2 gate leaves, 2 x 160mm bolt down posts with 220mm ground anchors and 1 Locinox U-Safe gate safety tether per leaf.

All manual gates come with Locinox swing gate