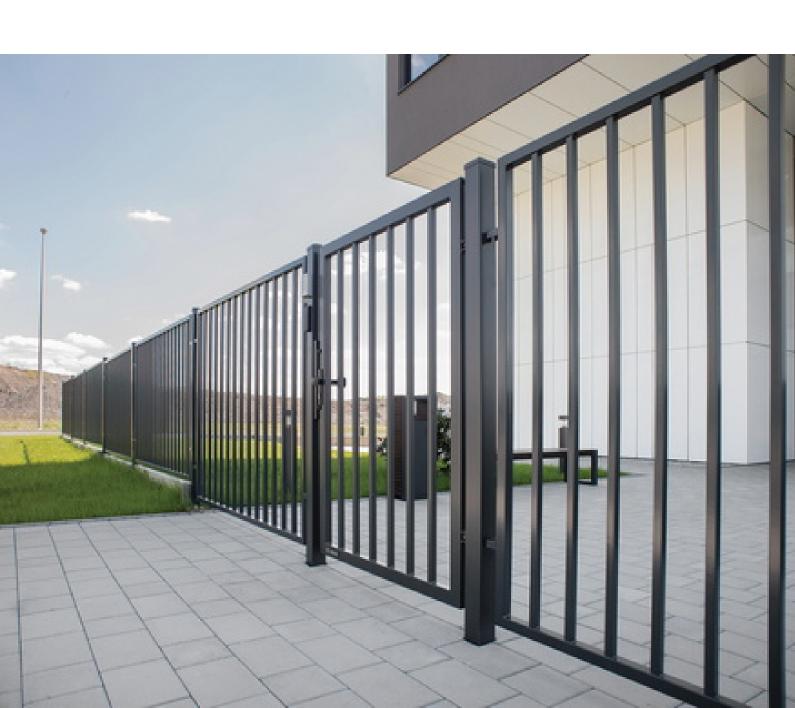

Example FFL60D - Manual 868 Mesh Infill Double Leaf Swing Gate

## **Variations Available**

Single Leaf Gate up to 3m Opening FFL 60S

60x60 box section frame

**Double Leaf Gate up to 6m Opening** FFL 60D

60x60 box section frame

Single Leaf Gate up to 5m Opening **FFL 80S** 

### Infill Types: Vertical Bar I 868 Mesh

Other infill options are available on request, Palisade, 358 Mesh, V Mesh and several more.