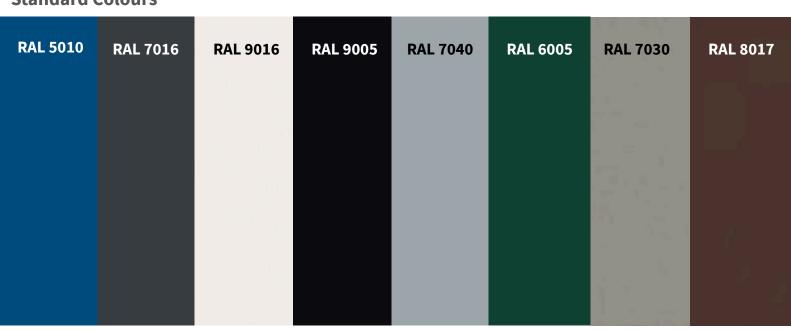

#### **Standard Colours**

Above is the standard colour range, however, there are over 200 RAL colours available on request.