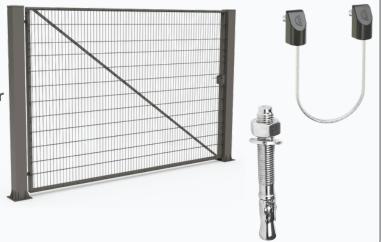

#### **With Automation Bundle:**

All gates come with 1 or 2 gate leaves, 2 x 160mm bolt down posts with 220mm ground anchors, 1 Locinox U-Safe per leaf.

Specially selected automation bundles include a full Beninca above ground automation kit plus a host of extras shown here.