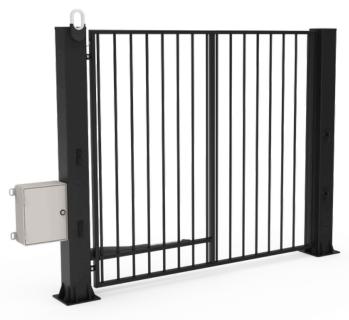

### **Prepped For Automation:**

All gates come with 1 or 2 gate leaves, 2 x 160mm bolt down posts with 220mm ground anchors and 1 automation mounting section on the back of each leaf.

No automation or safety is included in this option.